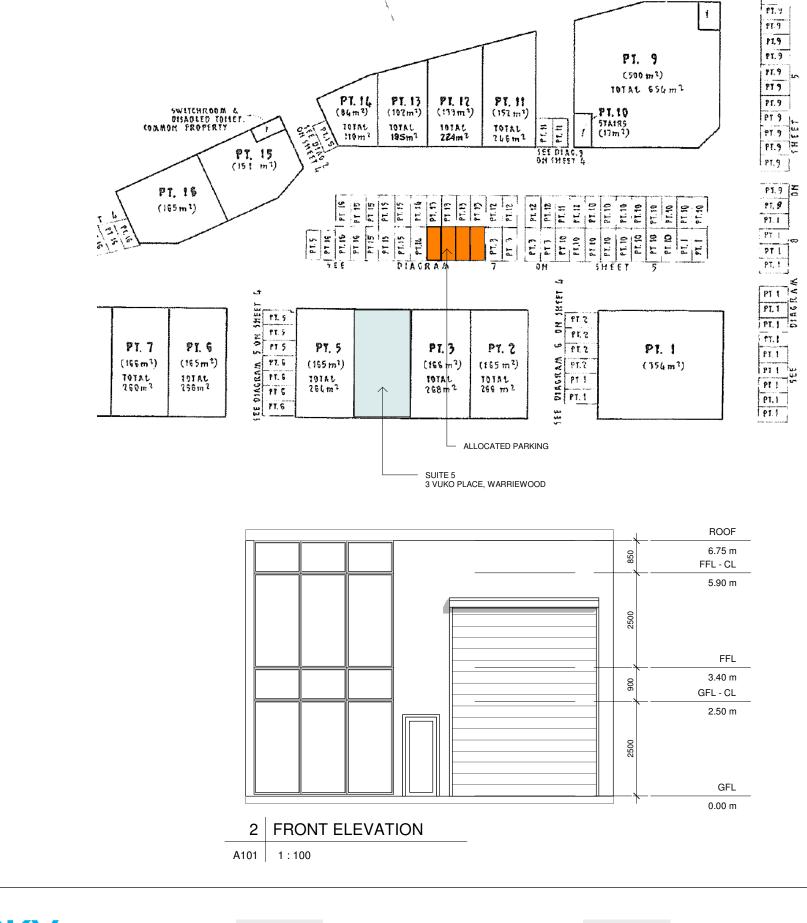

FRONT ELEVATION



## **OPERATING HOURS:**

MONDAY - THURSDAY -6.00am - 9.30pm 6.00am - 6.00pm **FRIDAY** 6.00am - 5.00pm SATURDAY

**SUNDAY** 6.00am - 12.00pm

Do not scale from plans. All dimensions and levels shown on plan are subject to confirmation on site.



| DATE     | DESCRIPTION      | DRWN                      | CHKD                         |
|----------|------------------|---------------------------|------------------------------|
| 25.03.19 | DA ISSUE - DRAFT | KM                        |                              |
| 26.03.19 | DA ISSUE         | KM                        |                              |
|          |                  |                           |                              |
|          |                  |                           |                              |
|          |                  |                           |                              |
|          | 25.03.19         | 25.03.19 DA ISSUE - DRAFT | 25.03.19 DA ISSUE - DRAFT KM |



P7 9





 ISSUE
 DATE
 DESCRIPTION
 DRWN
 CHKD

 1
 25.03.19
 DA I