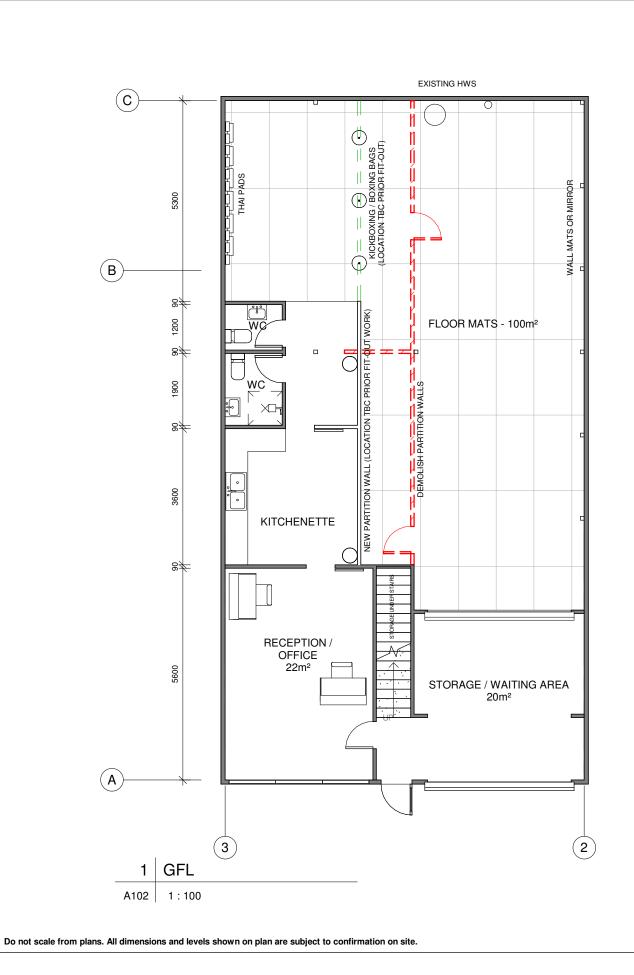

P7 9

 ISSUE
 DATE
 DESCRIPTION
 DRWN
 CHKD

 1
 25.03.19
 DA ISSUE - DRAFT
 KM

 26.03.19
 DA ISSUE
 KM

| PROJECT TITLE: | CHANGE OF USE                     | SHEET TITLE: | FLOOR PLANS |
|----------------|-----------------------------------|--------------|-------------|
|                |                                   |              |             |
| AT:            | SUITE 5, 3 VUKO PLACE, WARRIEWOOD | SHEET NO:    | A102        |
| FOR:           | KRAV MAGA NORTHERN BEACHES        | SCALE A3:    | 1:100       |