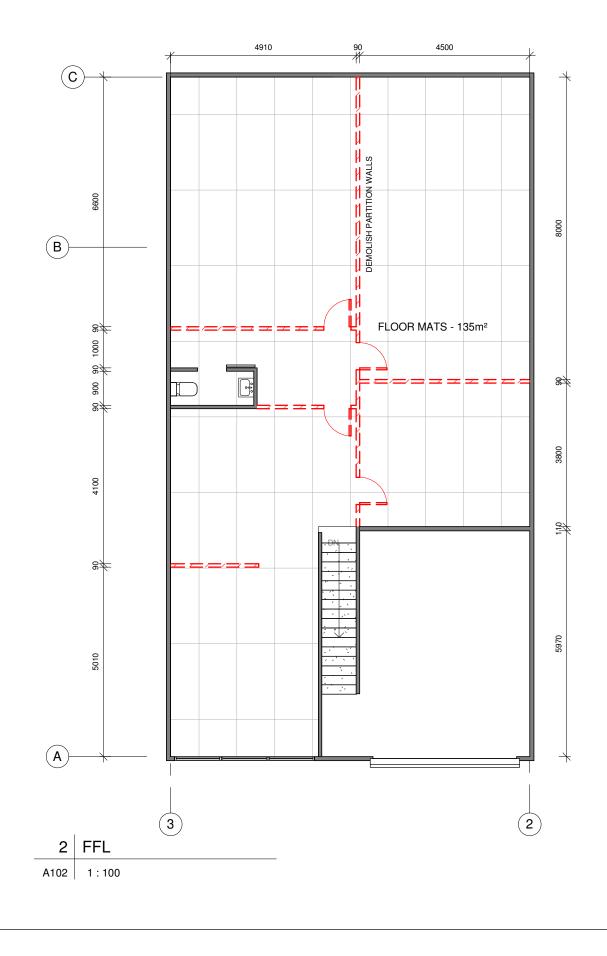

P7 9

 ISSUE
 DATE
 DESCRIPTION
 DRWN
 CHKD

 1
 25.03.19
 DA ISSUE - DRAFT
 KM

 26.03.19
 DA ISSUE
 KM

| PROJECT TITLE: | CHANGE OF USE                     | SHEET TITLE: | FLOOR PLANS |
|----------------|-----------------------------------|--------------|-------------|
|                |                                   |              |             |
| AT:            | SUITE 5, 3 VUKO PLACE, WARRIEWOOD | SHEET NO:    | A102        |
| FOR:           | KRAV MAGA NORTHERN BEACHES        | SCALE A3:    | 1:100       |