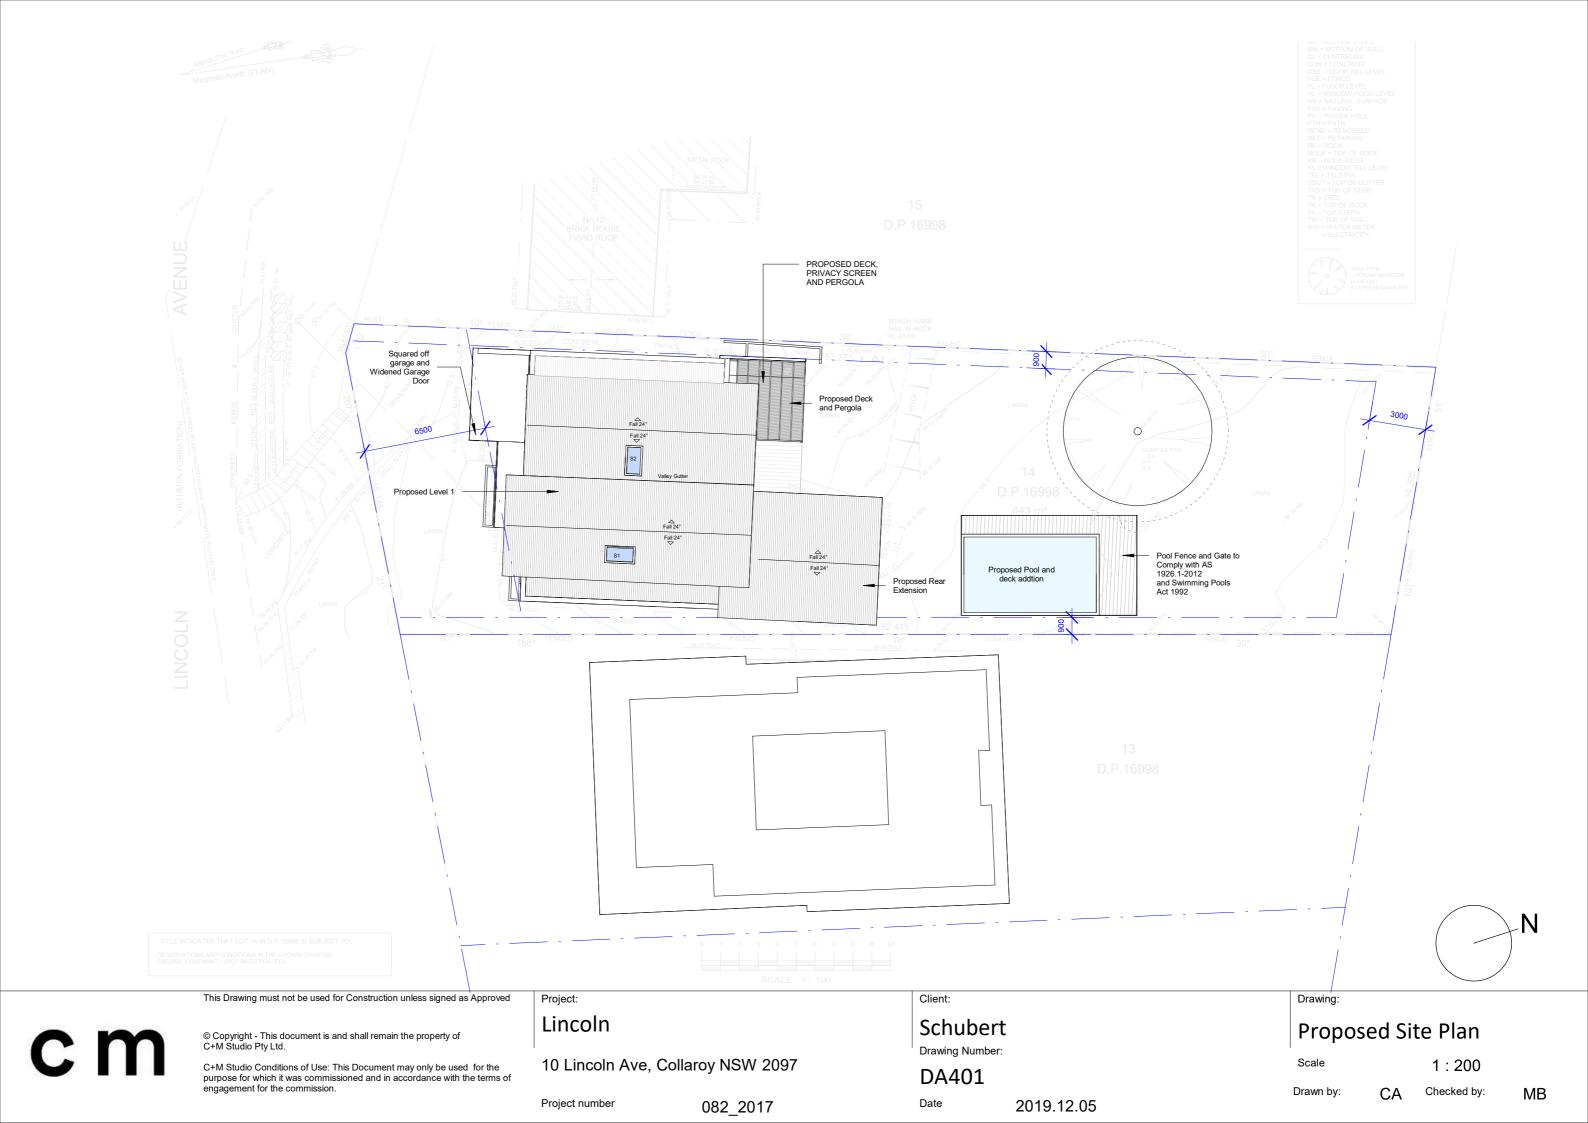

Project: Lincoln 10 Lincoln Ave, Collaroy NSW 2097

082\_2017

Project number

Client: Schubert Drawing Number: DA501

Front + Rear Elevations

1:100 Drawn by: Checked by:

Date 2019.12.05

Drawing: