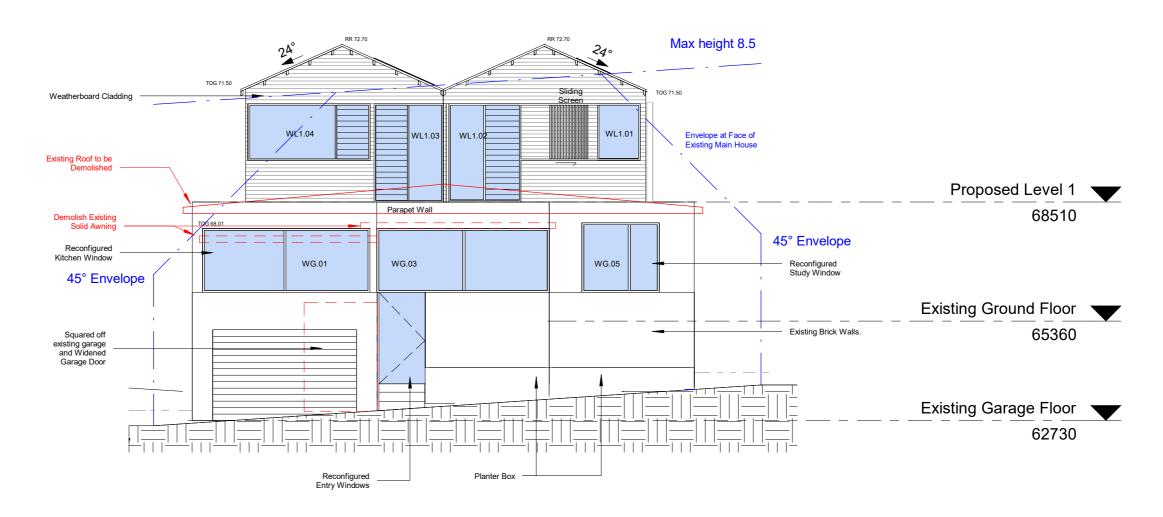

Project: Lincoln 10 Lincoln Ave, Collaroy NSW 2097

082\_2017

Project number

Client: Schubert Drawing Number: DA501

Front + Rear Elevations

1:100 Drawn by: Checked by:

Date 2019.12.05

Drawing: