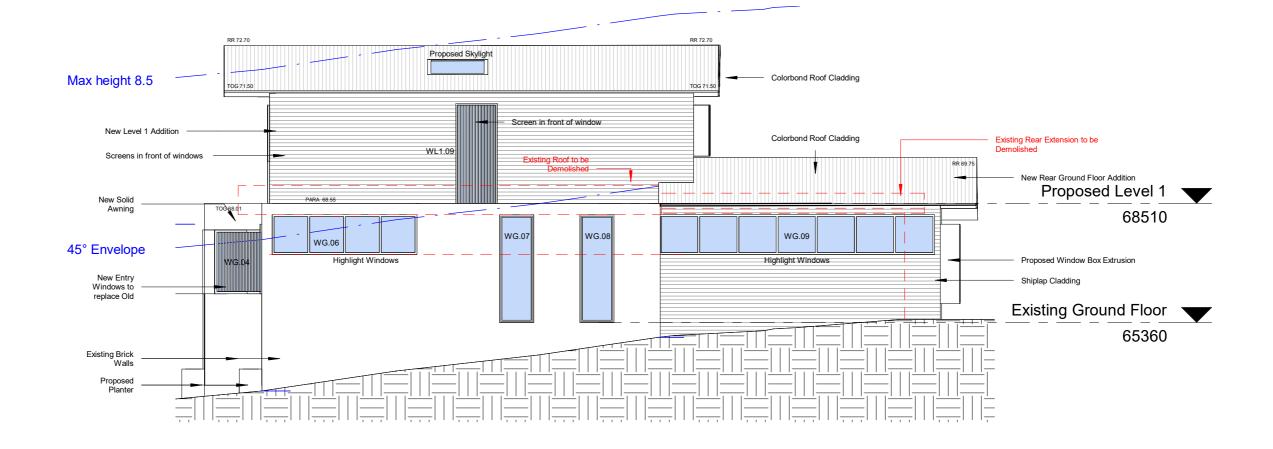

Schubert
Drawing Number:

DA502

**Side Elevations** 

Scale 1:100

Drawn by: CA

Checked by:

MB

Project number 082\_2017

7

2019.12.05