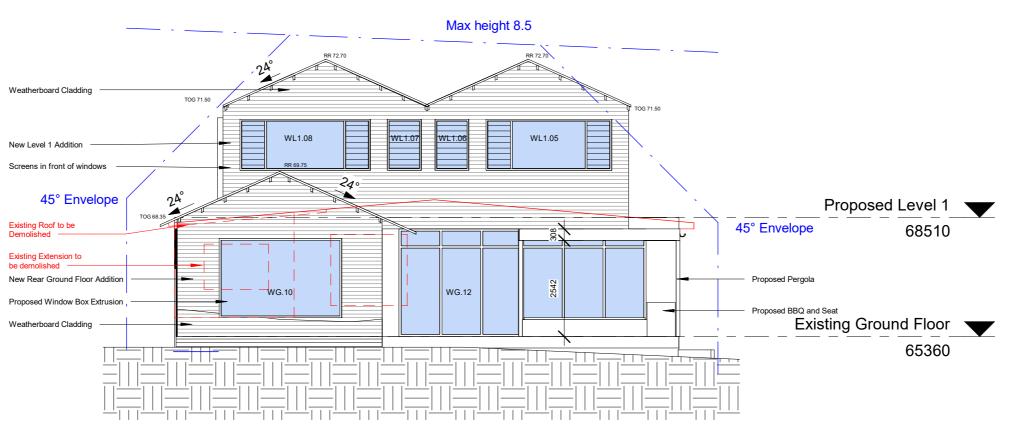

Schubert
Drawing Number:

DA502

**Side Elevations** 

Scale 1:100

Drawn by: CA

Checked by:

MB

Project number 082\_2017

7

2019.12.05