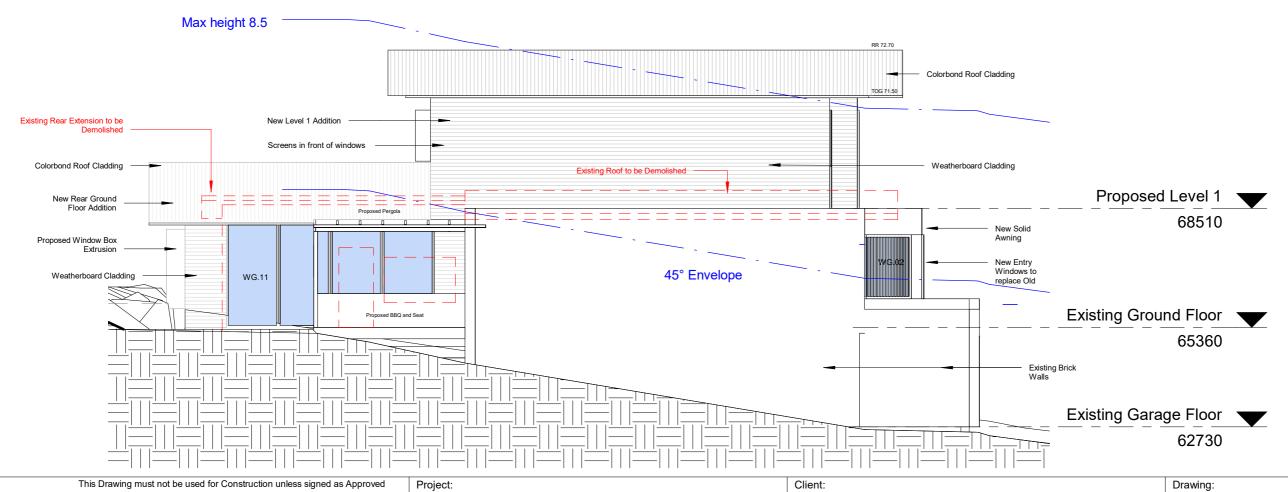

Project: Lincoln 10 Lincoln Ave, Collaroy NSW 2097

082\_2017

Project number

Client: Schubert Drawing Number: DA501

Front + Rear Elevations

1:100 Drawn by: Checked by:

Date 2019.12.05

Drawing: