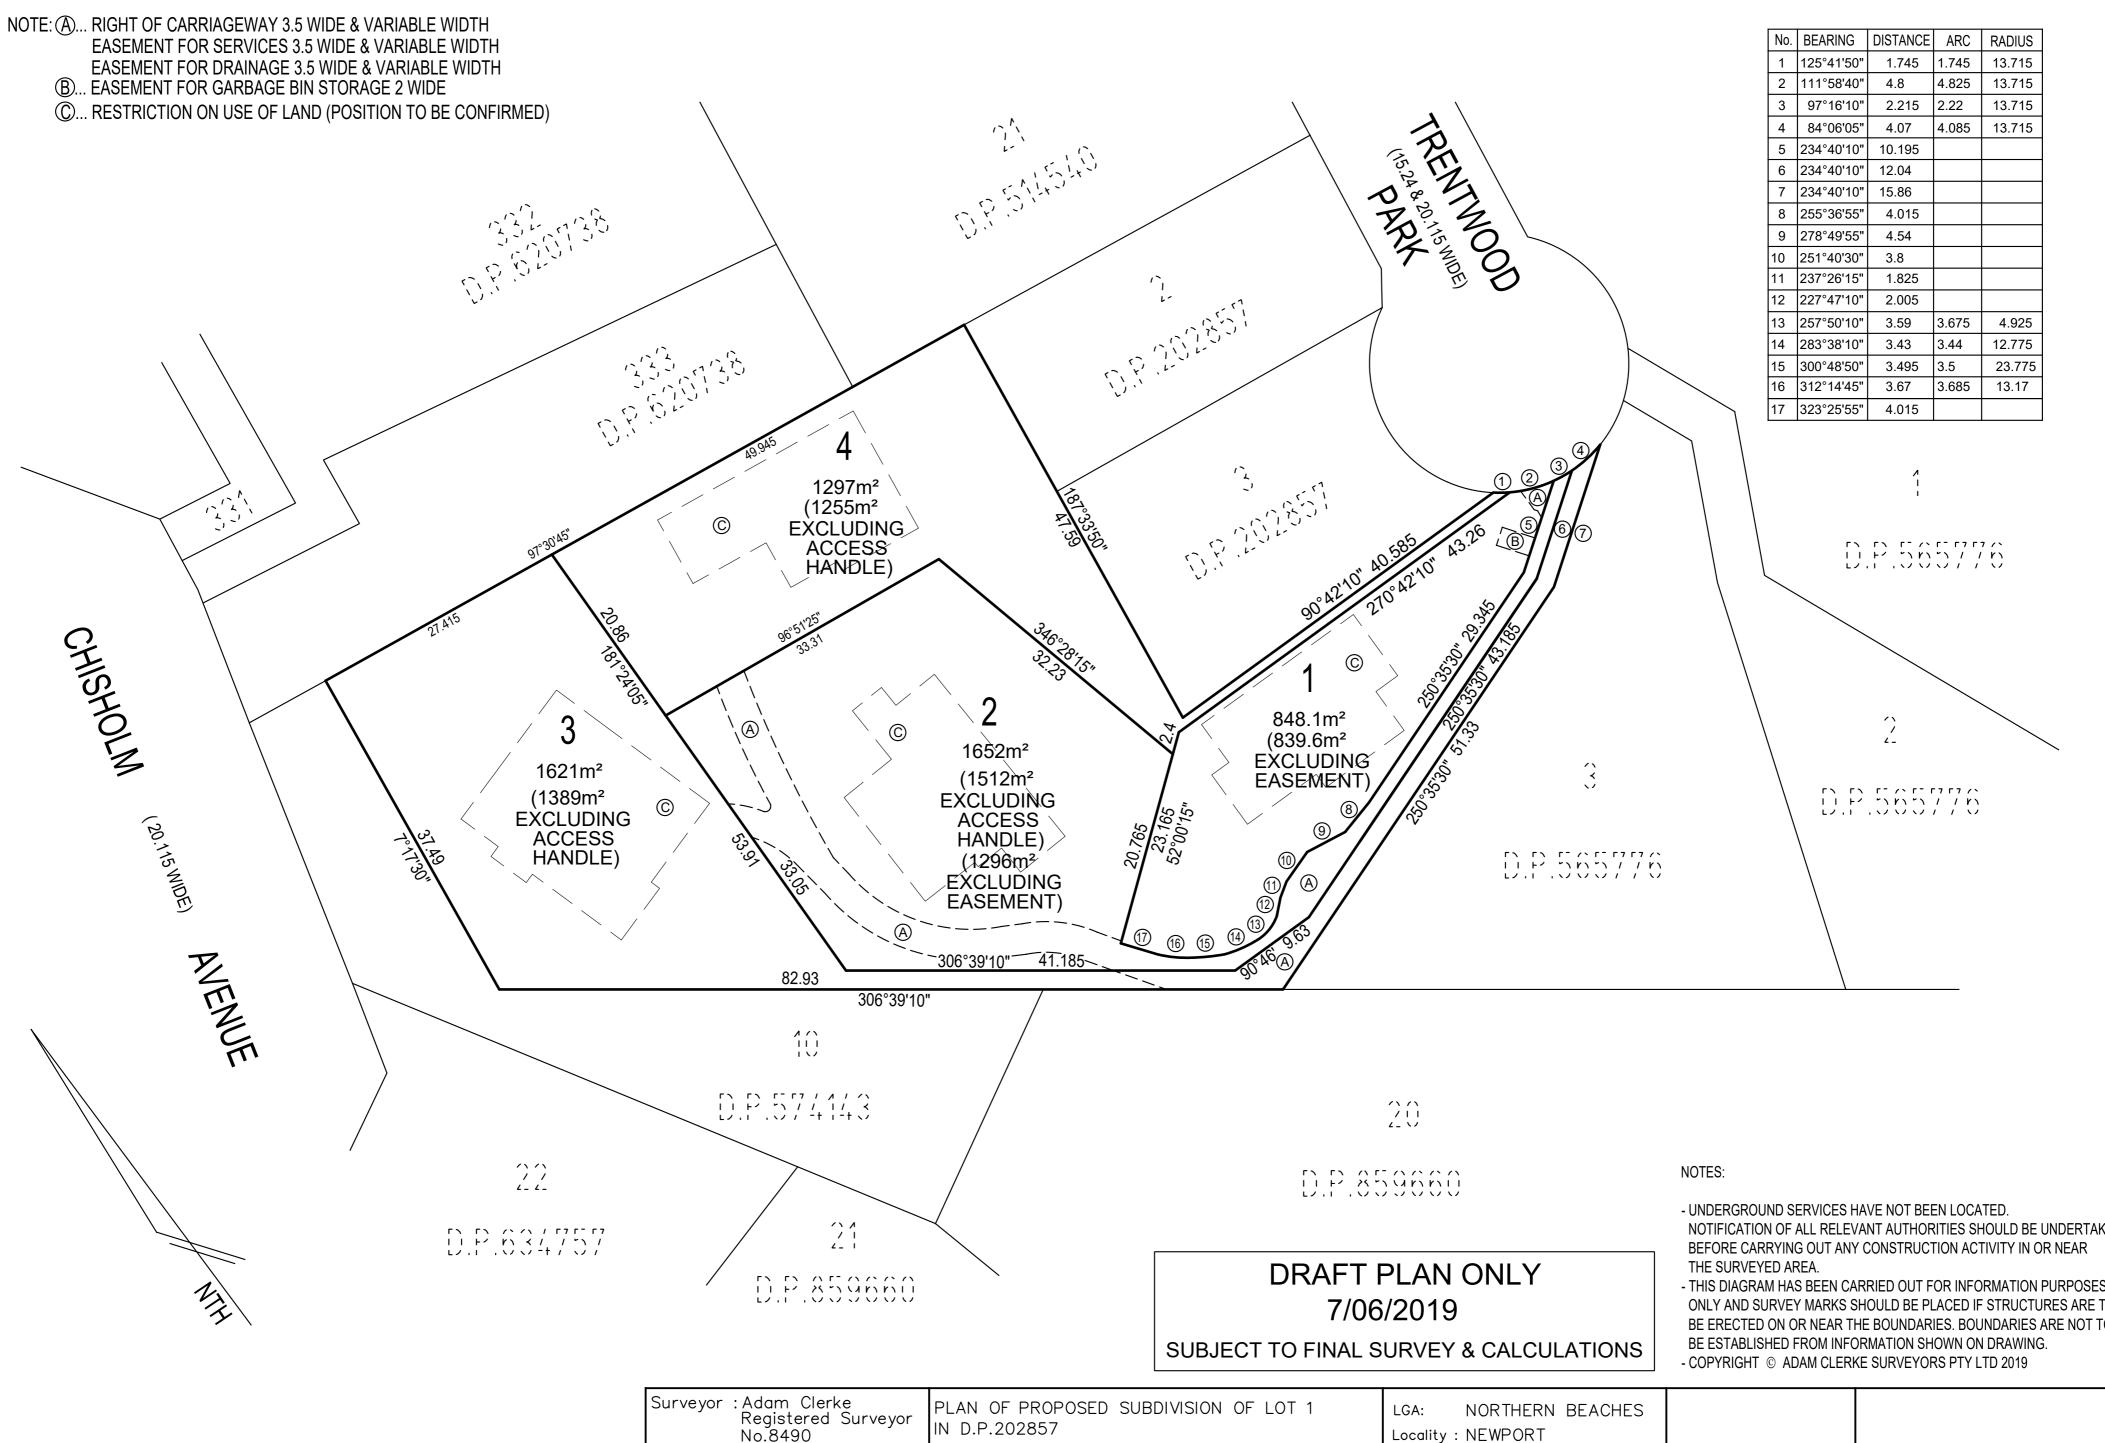

Adam Clerke Surveyors Pty Ltd

Surveyor's Ref :11713DP\_4

Mob: 0414 400 088

|    |    |    |    |    |    |             |    |     | _   |     |     |     |
|----|----|----|----|----|----|-------------|----|-----|-----|-----|-----|-----|
| 00 | 10 | 20 | 30 | 40 | 50 | Table of mm | 90 | 100 | 110 | 120 | 130 | 140 |

NOTIFICATION OF ALL RELEVANT AUTHORITIES SHOULD BE UNDERTAKEN. - THIS DIAGRAM HAS BEEN CARRIED OUT FOR INFORMATION PURPOSES ONLY AND SURVEY MARKS SHOULD BE PLACED IF STRUCTURES ARE TO BE ERECTED ON OR NEAR THE BOUNDARIES. BOUNDARIES ARE NOT TO

| SION OF LOT 1 | LGA: NORTHERN BEACHES<br>Locality : NEWPORT  |  |
|---------------|----------------------------------------------|--|
|               | Lengths are in metres. Reduction Ratio 1:400 |  |