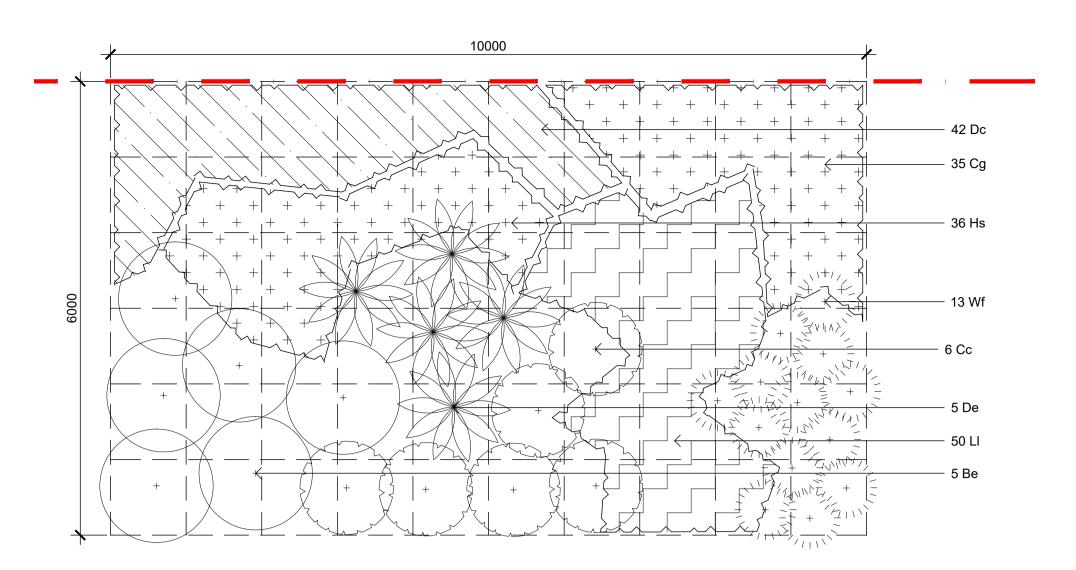

## Indicative Plant Schedule

|          | Botanical Name                                    | Common Name               | Mature<br>Size<br>(h x w) | Spacings         | Pot Size |
|----------|---------------------------------------------------|---------------------------|---------------------------|------------------|----------|
|          | Carpark Trees                                     |                           |                           |                  |          |
| Er       | Elaeocarpus reticulatus                           | Blueberry Ash             | 10 x 4                    | As Shown         | 100L     |
| Md       | Melaleuca decora                                  | White Feather Honeymyrtle | 6 x 3                     | As Shown         | 100L     |
| Mq       | Melaleuca quinquenervia                           | Paperbark                 | 12 x 6                    | As Shown         | 100L     |
| ті       | Tristaniopsis laurina                             | Water Gum                 | 10 x 5                    | As Shown         | 100L     |
|          | Boundary Trees                                    |                           |                           |                  |          |
| Af       | Angophora floribunda                              | Rough-barked Angophora    | 18 x 7                    | As Shown         | 45L      |
| Bm       | Back housia myrtifolia                            | Grey Myrtle               | 5 x 3.5                   | As Shown         | 45L      |
| Bi       | Banksia integrifolia                              | Coast Banksia             | 10 x 3.5                  | As Shown         | 45L      |
| Cg       | Casuarina glauca                                  | Swamp She-oak             | 14 x 6                    | As Shown         | 45L      |
| Cgu      | Corymbia gummifera                                | Red Bloodwood             | 30 x 10                   | As Shown         | 45L      |
| Cm       | Corymbia maculata                                 | Spotted Gum               | 45 x 15                   | As Shown         | 45L      |
| Eh       | Eucalyptus haemastoma                             | Scribbly Gum              | 10 x 4                    | As Shown         | 45L      |
| Ms       | Melaleuca stypheloides                            | Prickly-leaved Paperbark  | 20 x 7                    | As Shown         | 45L      |
| Sg       | Syzygium glomulifera                              | Turpentine                | 25 x 12                   | As Shown         | 45L      |
| Sgl      | Synoum glandulosum                                | Scentless Rosewood        | 7 x 3                     | As Shown         | 45L      |
| Spa      | Syzygium paniculatum                              | Magenta Lilly Pilly       | 9 x 6                     | As Shown         | 45L      |
| Ss       | Syzygium smithii                                  | Common Lilly Pilly        | 5 x 3                     | As Shown         | 45L      |
|          | Shrubs and Accents                                |                           |                           |                  |          |
| AsM      | Acmena smithii 'Minor'                            | Dwarf Lilly Pilly         | 4 x 2                     | As Shown         | 300mm    |
| De       | Doryanthes exceisa                                | Gymea Lily                | 3 x 2                     | As Shown         | 200mm    |
| LcR      | Loropetalum chinense 'Rubrum '                    | Chinese Fringe Flower     | 1 x 1                     | As Shown         | 200mm    |
| МСТ      | <i>M</i> elaleuca linariifolia 'Claret Tops'      | Honey Myrtle              | 1 x 1                     | As Shown         | 200mm    |
| PgR      | <i>Photinia glabr</i> a 'Rubens'                  | Japanese Photinia         | 4 x 2                     | As Shown         | 300mm    |
| Pt       | Phormium tenax                                    | New Zealand Flax          | 3 x 1.5                   | As Shown         | 200mm    |
| PX       | Philodendron 'Xanadu'                             | Xanadu                    | .8 x 1                    | As Shown         | 200mm    |
| WF       | Westringia fruticosa                              | Coastal Rosemary          | 2 x 2                     | As Shown         | 200mm    |
| WWG      | Westringia 'Wynyabbie Gem'                        | Coastal Rosemary          | 2 x 2                     | As Shown         | 200mm    |
|          | Groundcovers / Grasses                            |                           |                           |                  |          |
| AL       | Acacia 'Limelight'                                | Acacia Limelight          | 0.5 x 0.5                 | 5/m2             | 150mm    |
| Cgl      | Carpobrotus glaucescens                           | Pigface                   | .2 x 1                    | 5/m2             | 150mm    |
| Сар      | Carex appressa                                    | Tall sedge                | .8 x 1                    | 5/m2             | 150mm    |
| DcB      | Dianella caerulea 'Breeze'                        | Breeze Paroo Lily         | .6 x .6                   | 5/m2             | 150mm    |
| HvR      | Hardenbergia violacea 'Rosea'                     | Native Sarsaparilla       | 2 x 1                     | 5/m2             | 150mm    |
| Hs       | Hibbertia scandens                                | Guinea Flower             | .5 x 1                    | 5/m2             | 150mm    |
| LI       | Lomandra longifolia                               | Mat Rush                  | .7 x 1                    | 5/m2             | 150mm    |
| МрҮ      | <i>Myoporum parvifolium</i> 'Yareena'             | Yareena Myoporum          | 1.5                       | 5/m2             | 150mm    |
| PIE      | <i>Poa labillardieri</i> 'Eskdale'                | Tussock Grass             | .6 x .6                   | 5/m2             | 150mm    |
| Rs       | <i>Rhagodia spinescen</i> s 'Aussie Flat<br>Bush' | Saltbush                  | 0.4 x 1                   | 5/m2             | 150mm    |
| Тј       | Trachelospermum jasminoides                       | Star Jasmine              | .2 x .5                   | 5/m2             | 150mm    |
|          | Boundary Planting Matrix                          |                           |                           |                  |          |
|          | Botanical Name                                    | Common Name               | Mature<br>Size<br>(h x w) | Density<br>/25m2 | Pot Size |
| Ве       | Botanical Name<br>Banksia ericifolia              | Heath-leaved Banksia      | (n x w)<br>6 x 2          | 7                | 150mm    |
| Бе<br>De | Doryanthes exceisa                                | Gymea Lily                | 3 x 2                     | ,<br>As Shown    | 200mm    |
| De<br>Dt | Dodonaea triquetra                                | Common Hop-Bush           | 3 x 2                     | 7 AS 3110WIT     | 150mm    |
| Wf       | Westringia fruticosa                              | Coast Rosemary            | 1 x 1                     | 7                | 150mm    |
| Dc       | Dianella caerulea                                 | Blue Flax Lily            | . 4 x .4                  | ,<br>10          | Tube     |
| Cg       | Carpobrotus glaucescens                           | Pig Face                  | .2 x 1                    | 10               | Tube     |
| Ug<br>Hs | Hibbertia scandens                                | Golden Guinea Flower      | .2 x 1                    | 10               | Tube     |
| 113      | l omandra longifolia                              | Spiny-beaded Mat-rush     | .2 × 1                    | 10               | Tubo     |

|    | Botanical Name          | Common Name           |
|----|-------------------------|-----------------------|
| Ве | Bank sia ericifolia     | Heath-leaved Banksia  |
| De | Doryanthes exceisa      | Gymea Lily            |
| Dt | Dodonaea triquetra      | Common Hop-Bush       |
| Wf | Westringia fruticosa    | Coast Rosemary        |
| Dc | Dianella caerulea       | Blue Flax Lily        |
| Cg | Carpobrotus glaucescens | Pig Face              |
| Hs | Hibbertia scandens      | Golden Guinea Flower  |
| LI | Lomandra longifolia     | Spiny-headed Mat-rush |

## Boundary Planting Matrix

Shrubs to be planted away from existing and proposed tree's to ensure shrub and tree canopy are not connected.