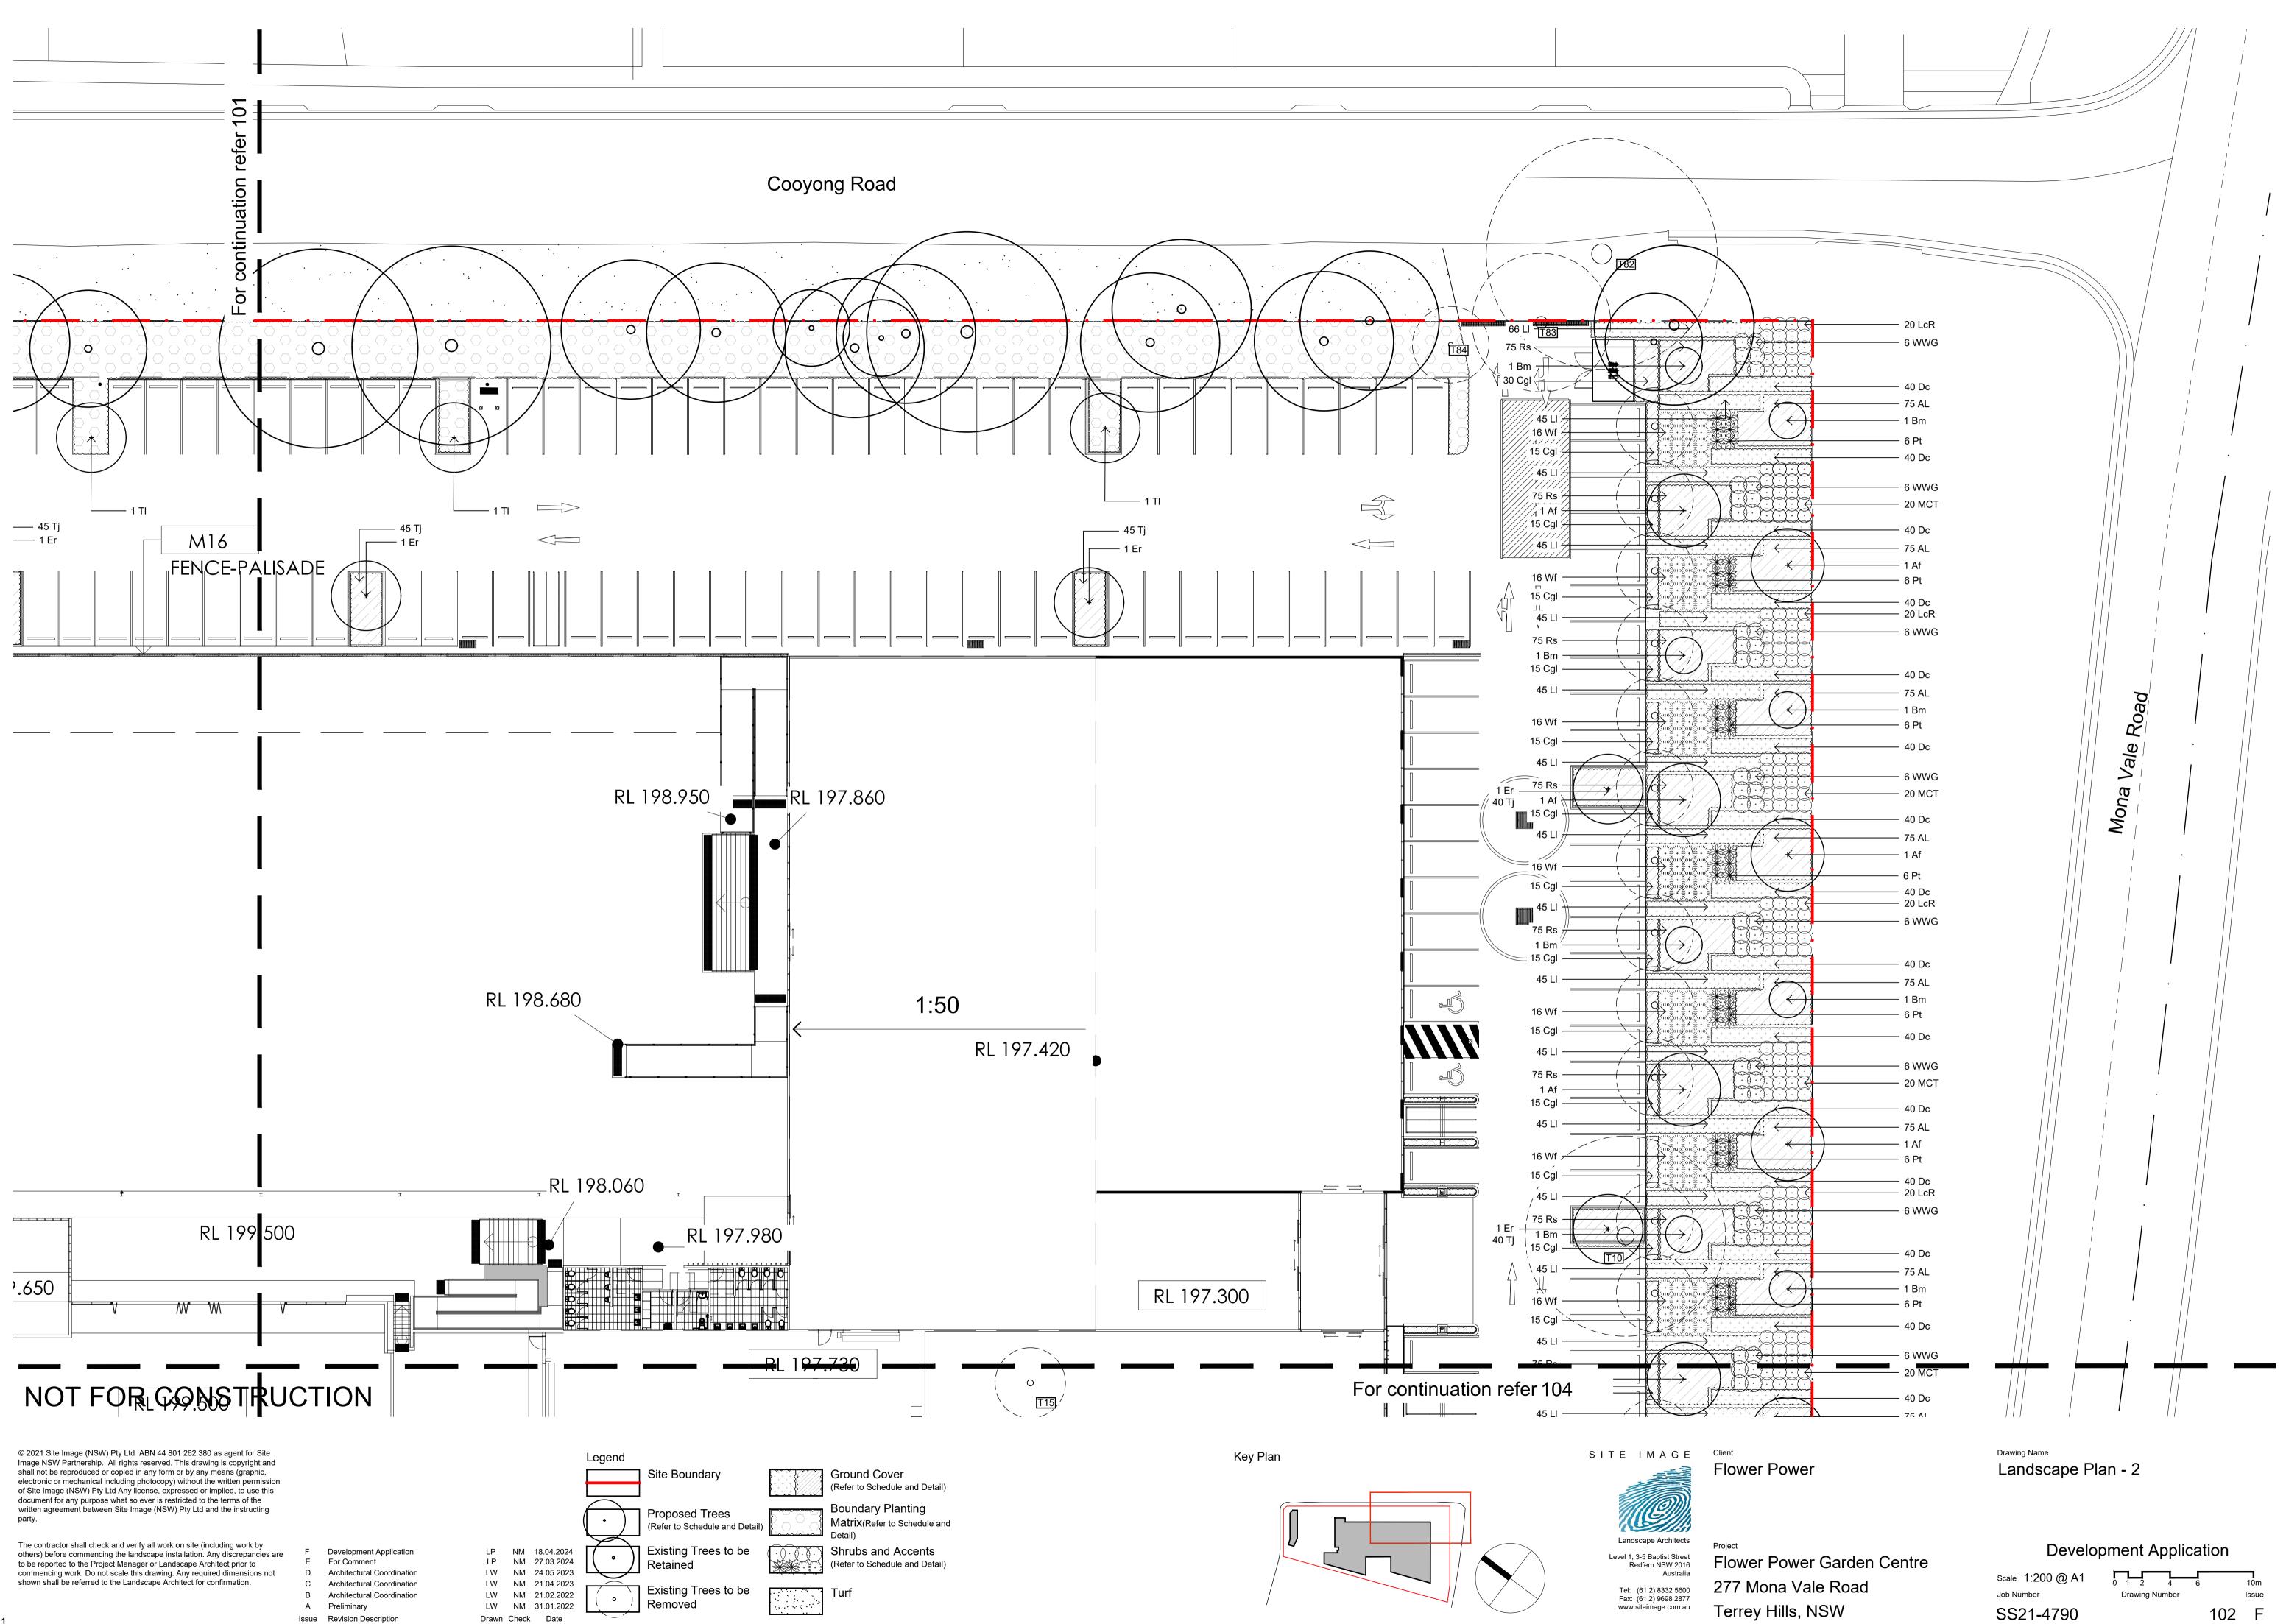

Development Application For Comment Architectural Coordination Architectural Coordination B Architectural Coordination A Preliminary Issue Revision Description

Е

D

С

|                         |                      |                                                      | Legend     |                                                  |             |
|-------------------------|----------------------|------------------------------------------------------|------------|--------------------------------------------------|-------------|
|                         |                      |                                                      |            | Site Boundary                                    | (F          |
|                         |                      |                                                      |            | Proposed Trees<br>(Refer to Schedule and Detail) | B<br>№<br>D |
| LP<br>LP<br>LW<br>LW    | NM<br>NM<br>NM<br>NM | 18.04.2024<br>27.03.2024<br>24.05.2023<br>21.04.2023 | $\bigcirc$ | Existing Trees to be<br>Retained                 | S<br>(F     |
| LW<br>LW<br>LW<br>Drawn | NM<br>NM<br>Check    | 21.04.2023<br>21.02.2022<br>31.01.2022<br>Date       |            | Existing Trees to be<br>Removed                  | E           |

Ground Cover (Refer to Schedule and Detail) Boundary Planting Matrix(Refer to Schedule and Detail)

Shrubs and Accents (Refer to Schedule and Detail)

Existing Turf

Key Plan

Australia www.siteimage.com.au

Flower Power

Project Flower Power Garden Centre 277 Mona Vale Road Terrey Hills, NSW

Drawing Name Landscape Plan Ground Floor

**Development Application** 

Scale 1:500 @ A1 Job Number SS21-4790

**Drawing Number** Issue 001 F