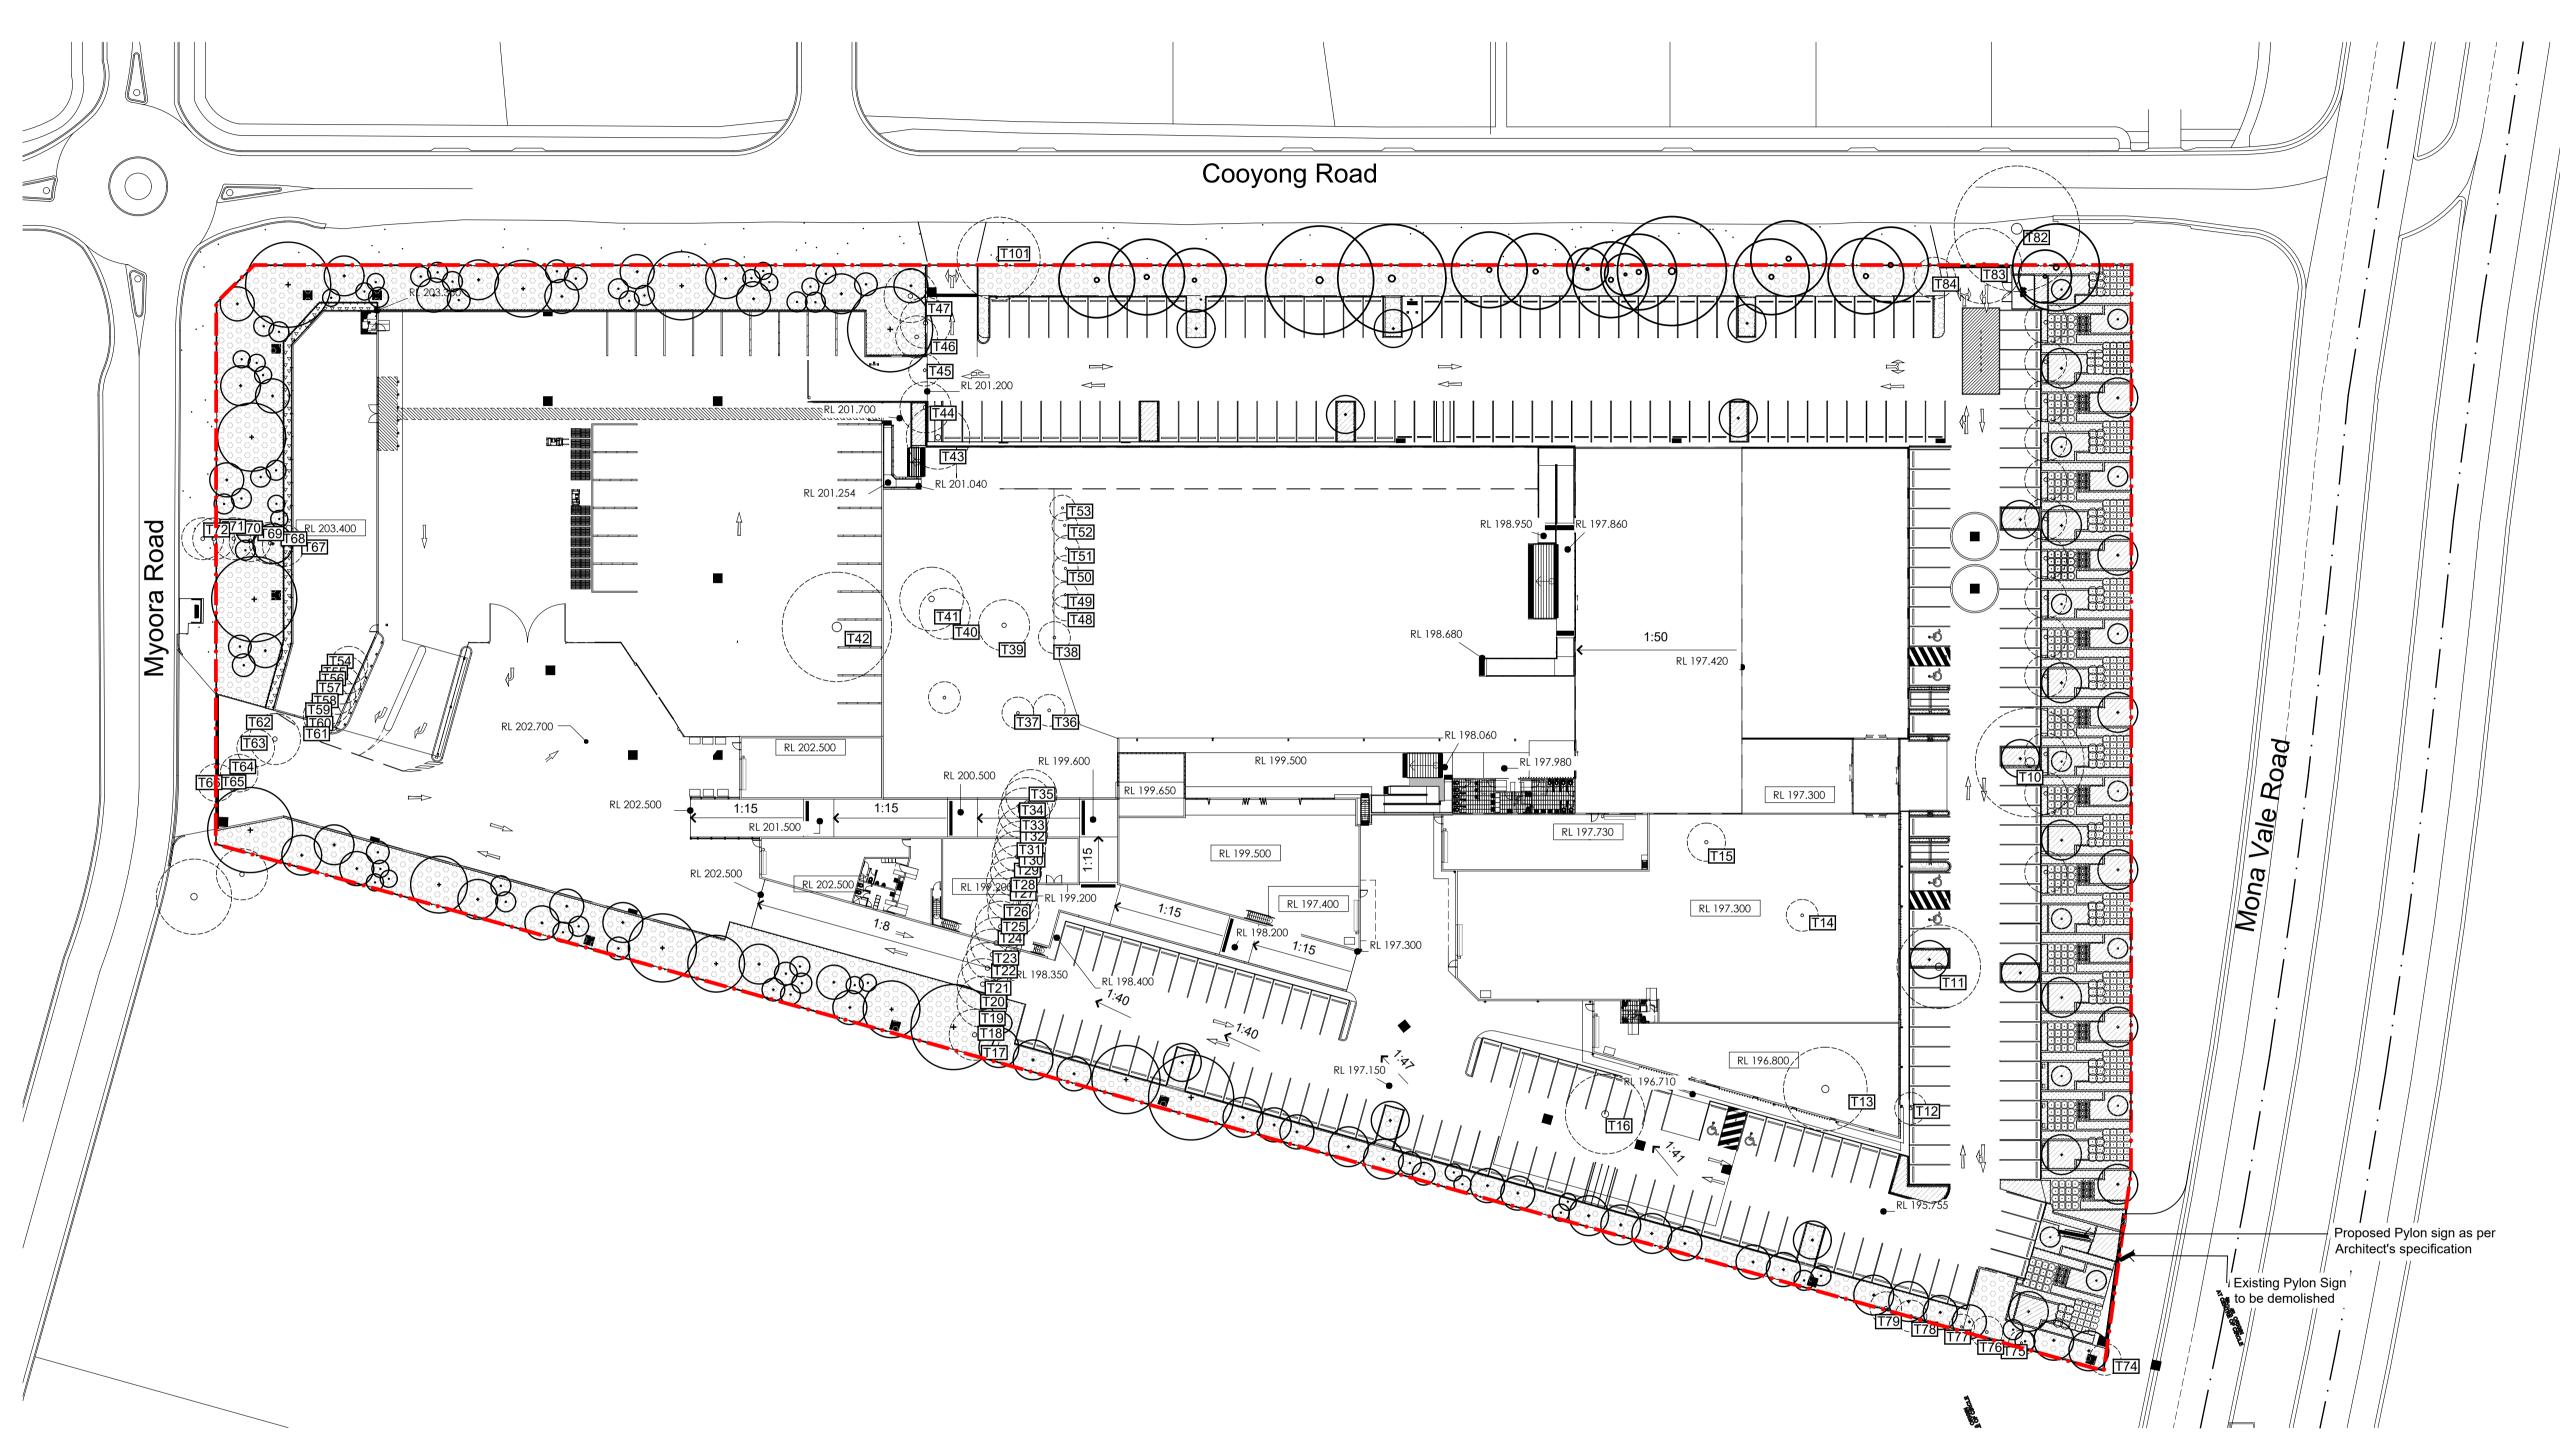

Development Application For Comment Architectural Coordination Architectural Coordination B Architectural Coordination A Preliminary Issue Revision Description

Е

D

С

|                         |                      |                                                      | Legend     |                                                  |             |
|-------------------------|----------------------|------------------------------------------------------|------------|--------------------------------------------------|-------------|
|                         |                      |                                                      |            | Site Boundary                                    | (F          |
|                         |                      |                                                      |            | Proposed Trees<br>(Refer to Schedule and Detail) | B<br>№<br>D |
| LP<br>LP<br>LW<br>LW    | NM<br>NM<br>NM<br>NM | 18.04.2024<br>27.03.2024<br>24.05.2023<br>21.04.2023 | $\bigcirc$ | Existing Trees to be<br>Retained                 | S<br>(F     |
| LW<br>LW<br>LW<br>Drawn | NM<br>NM<br>Check    | 21.04.2023<br>21.02.2022<br>31.01.2022<br>Date       |            | Existing Trees to be<br>Removed                  | E           |

Ground Cover (Refer to Schedule and Detail) Boundary Planting Matrix(Refer to Schedule and Detail)

Shrubs and Accents (Refer to Schedule and Detail)

Existing Turf

Key Plan

Australia www.siteimage.com.au

Flower Power

Project Flower Power Garden Centre 277 Mona Vale Road Terrey Hills, NSW

Drawing Name Landscape Plan Ground Floor

**Development Application** 

Scale 1:500 @ A1 Job Number SS21-4790

**Drawing Number** Issue 001 F