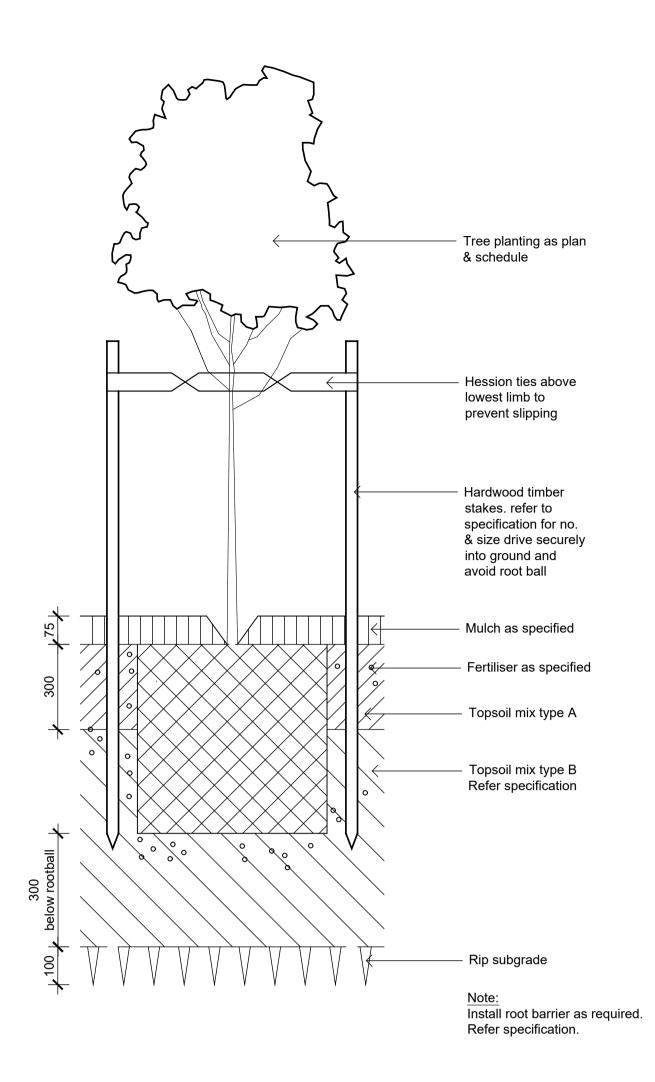

structing party.

The contractor shall check and verify all work on site (including work by others) before commencing the landscape installation. Any discrepancies are to be reported to the Project Manager or Landscape Architect prior to commencing work. Do not scale this drawing. Any required dimensions not shown shall be referred to the Landscape Architect for confirmation.

Development Application For Comment Е Architectural Coordination Architectural Coordination С B Architectural Coordination A Preliminary Issue Revision Description

F

D

| LP    | NM    | 18.04.2024 |
|-------|-------|------------|
| LP    | NM    | 27.03.2024 |
| LW    | NM    | 24.05.2023 |
| LW    | NM    | 21.04.2023 |
| LW    | NM    | 21.02.2022 |
| LW    | NM    | 31.01.2022 |
| Drawn | Check | Date       |



03 Detail 75-200L Tree Planting on Grade

## Indicative Plant Schedule

|          | Botanical Name                                    | Common Name               | Mature<br>Size<br>(h x w) | Spacings         | Pot Size |
|----------|---------------------------------------------------|---------------------------|---------------------------|------------------|----------|
|          | Carpark Trees                                     |                           |                           |                  |          |
| Er       | Elaeocarpus reticulatus                           | Blueberry Ash             | 10 x 4                    | As Shown         | 100L     |
| Md       | Melaleuca decora                                  | White Feather Honeymyrtle | 6 x 3                     | A