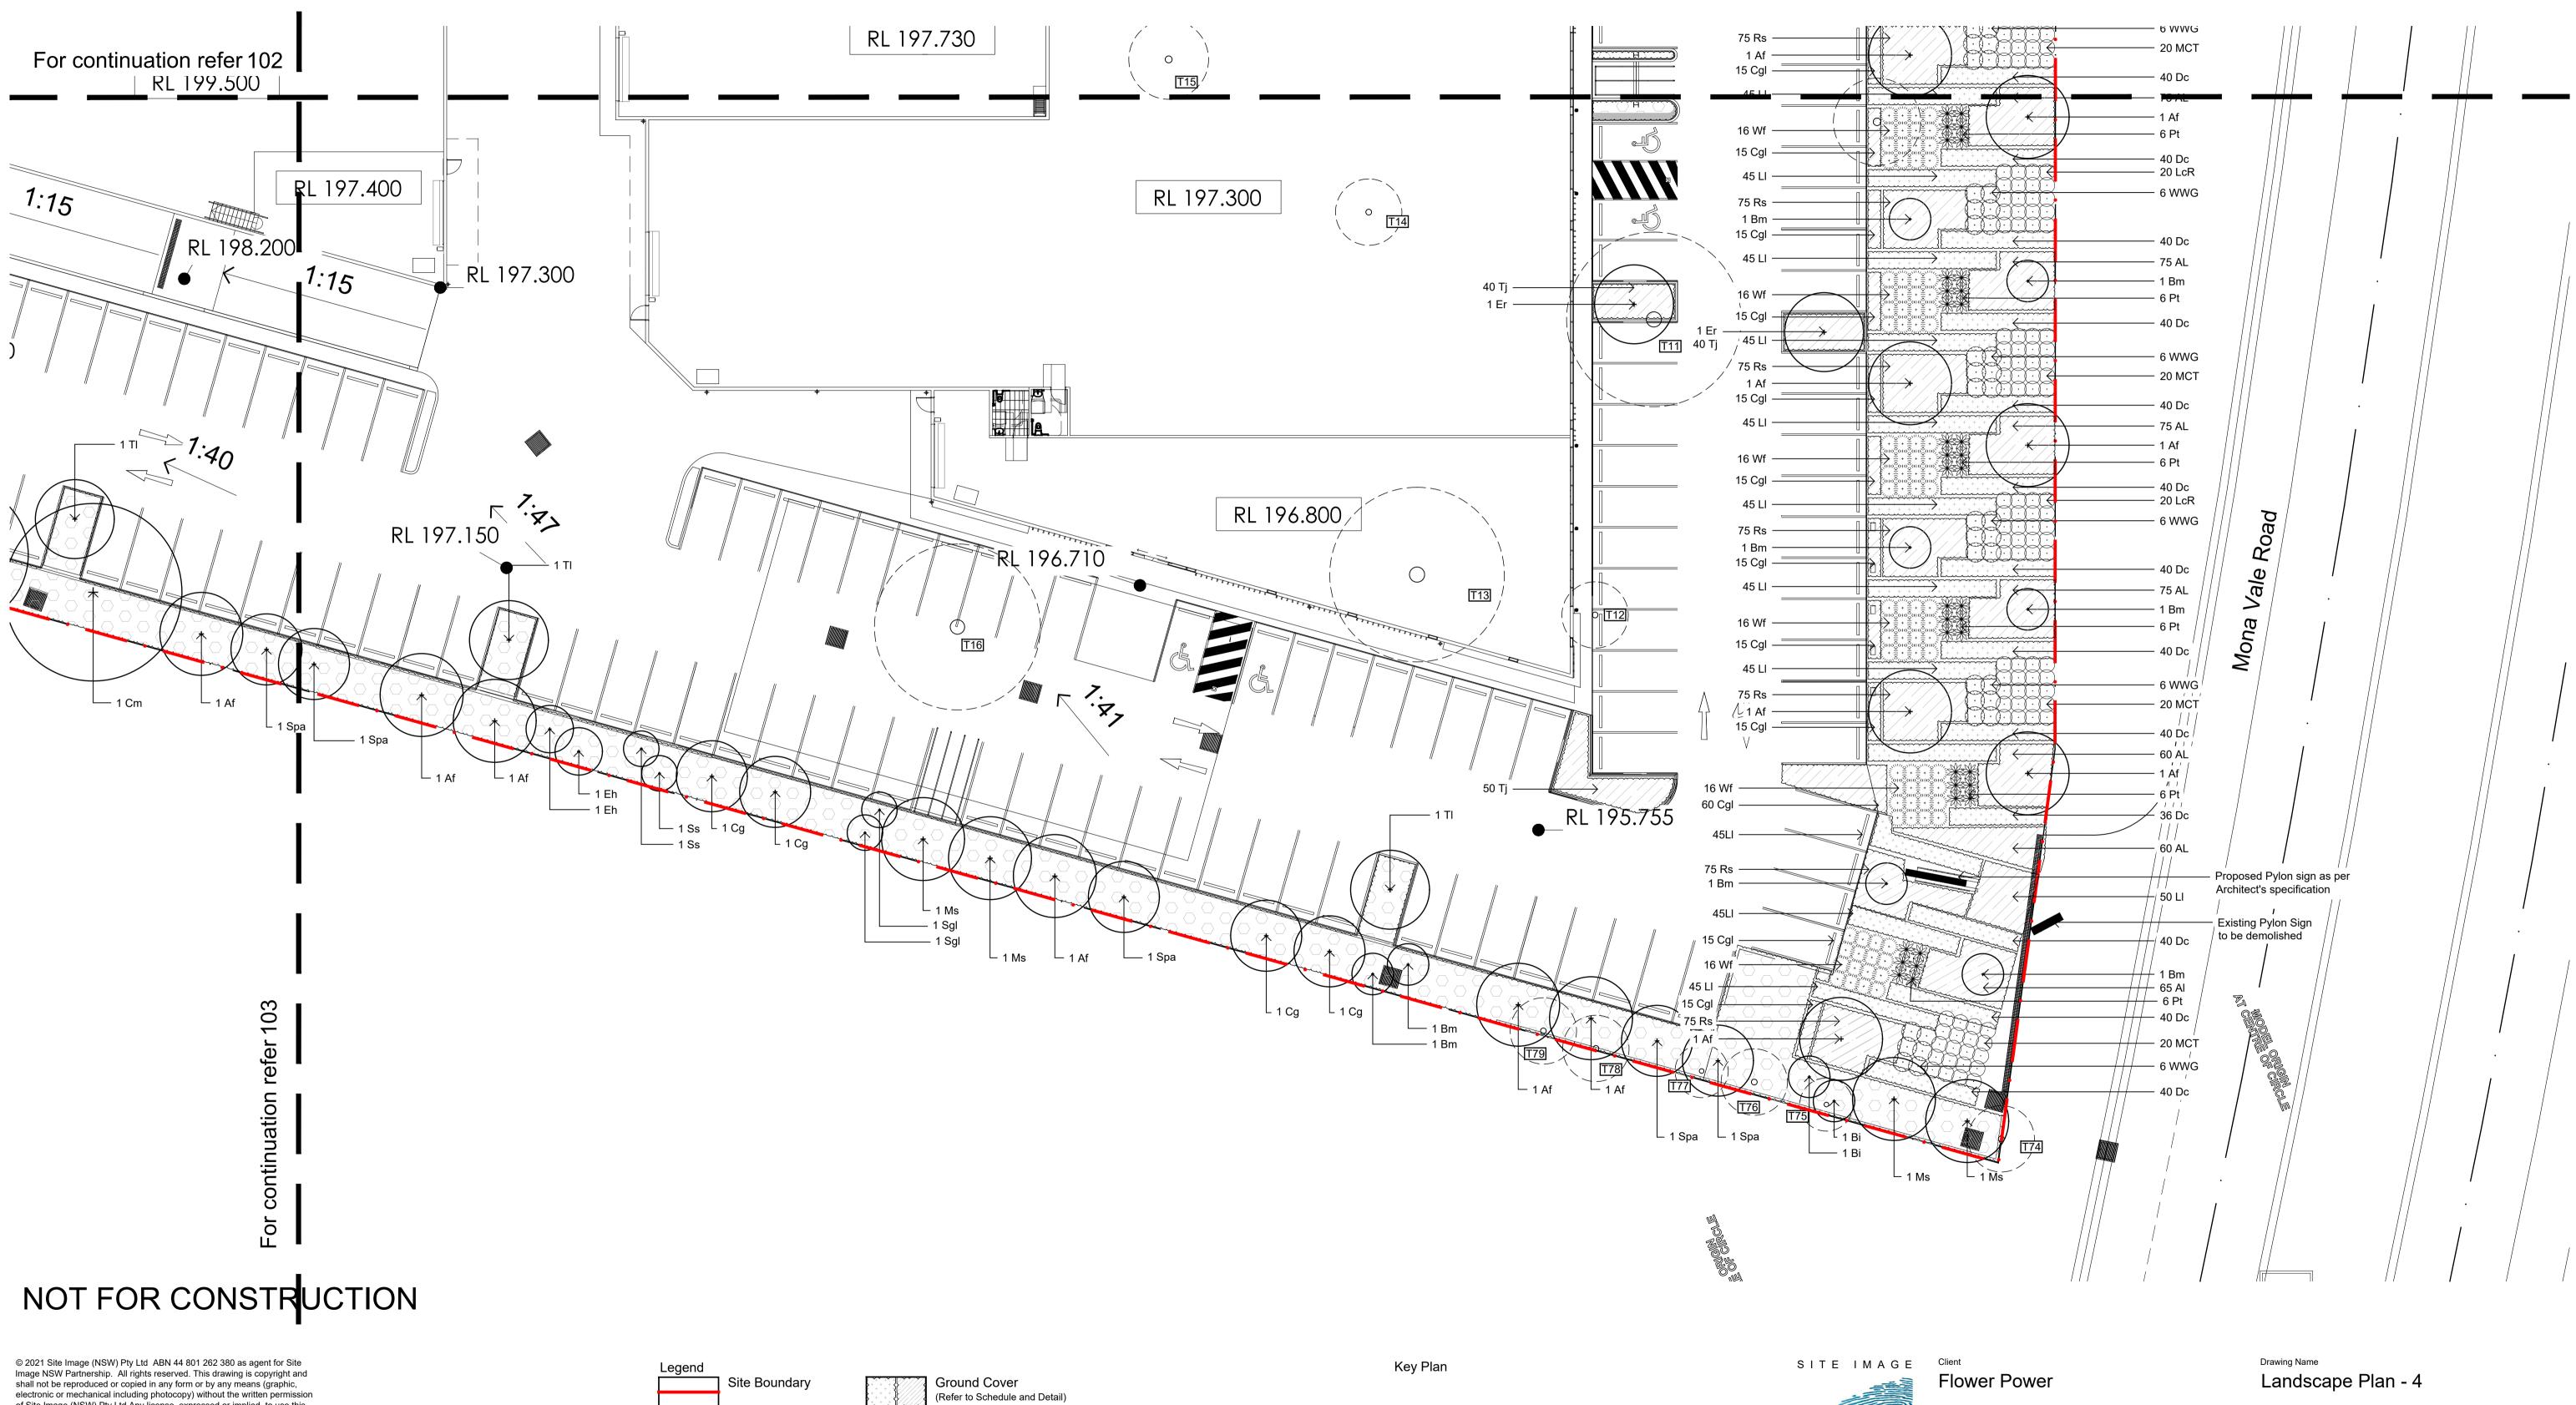

SS21-4790

Issue Revision Description

Drawn Check Date

www.siteimage.com.au

Terrey Hills, NSW

SS21-4790

103 F

of Site Image (NSW) Pty Ltd Any license, expressed or implied, to use this document for any purpose what so ever is restricted to the terms of the written agreement between Site Image (NSW) Pty Ltd and the instructing party.

The contractor shall check and verify all work on site (including work by others) before commencing the landscape installation. Any discrepancies are to be reported to the Project Manager or Landscape Architect prior to commencing work. Do not scale this drawing. Any required dimensions not shown shall be referred to the Landscape Architect for confirmation.

Development Application For Comment Е Architectural Coordination Architectural Coordination B Architectural Coordination A Preliminary Issue Revision Description

D

С

Boundary Planting Matrix(Refer to Schedule and Shrubs and Accents (Refer to Schedule and Detail)