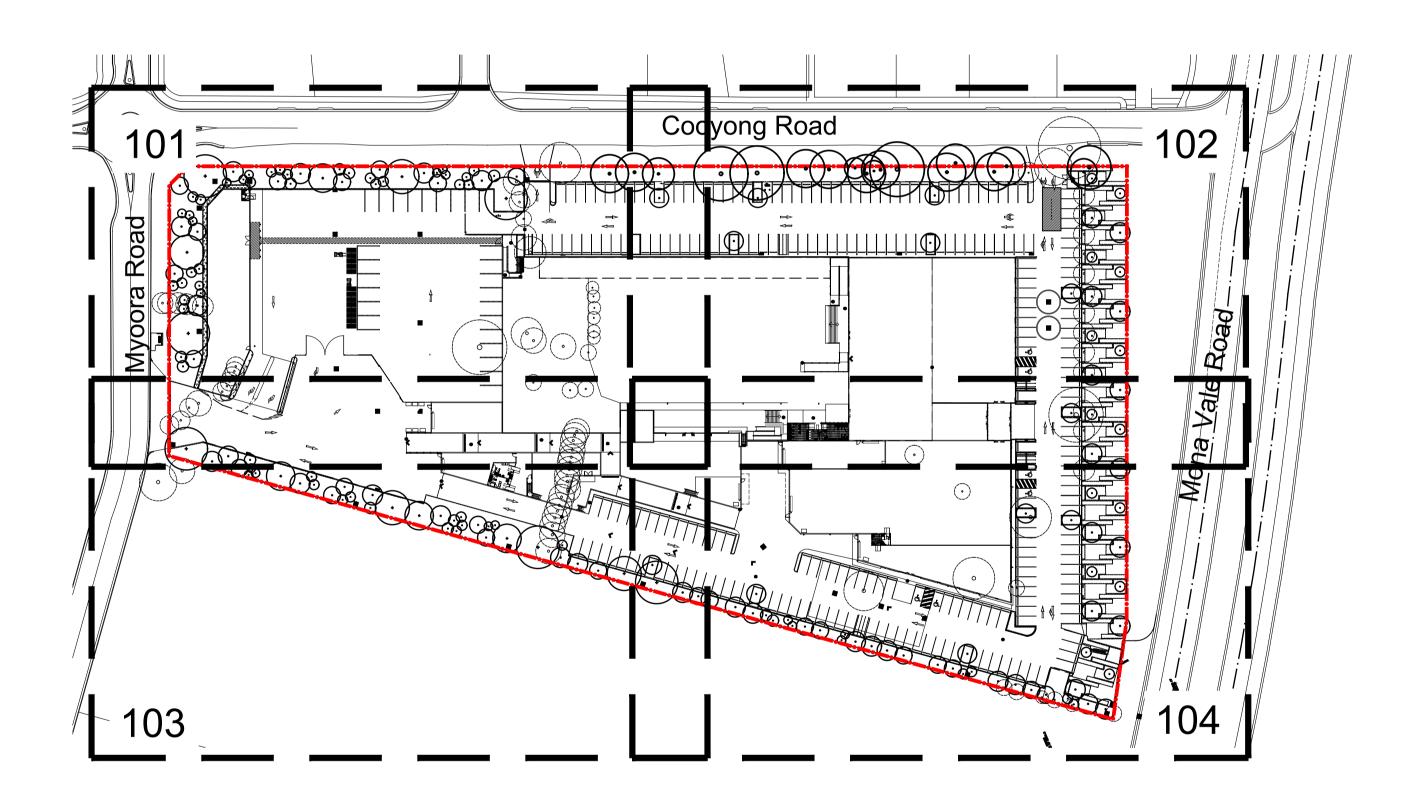

Site Plan | 1:1000

Client

Landscape Architects Level 1, 3-5 Baptist Street Redfern NSW 2016 Australia

Tel: (61 2) 8332 5600 Fax: (61 2) 9698 2877 www.siteimage.com.au Flower Power

Drawing Name Coversheet

Flower Power Garden Centre 277 Mona Vale Road Terrey Hills, NSW

Project Flower Power Garden Centre 277 Mona Vale Road Terrey Hills, NSW

Drawing Name Landscape Plan Ground Floor

**Development Application** 

Scale 1:500 @ A1 Job Number SS21-4790

**Drawing Number** Issue 001 F