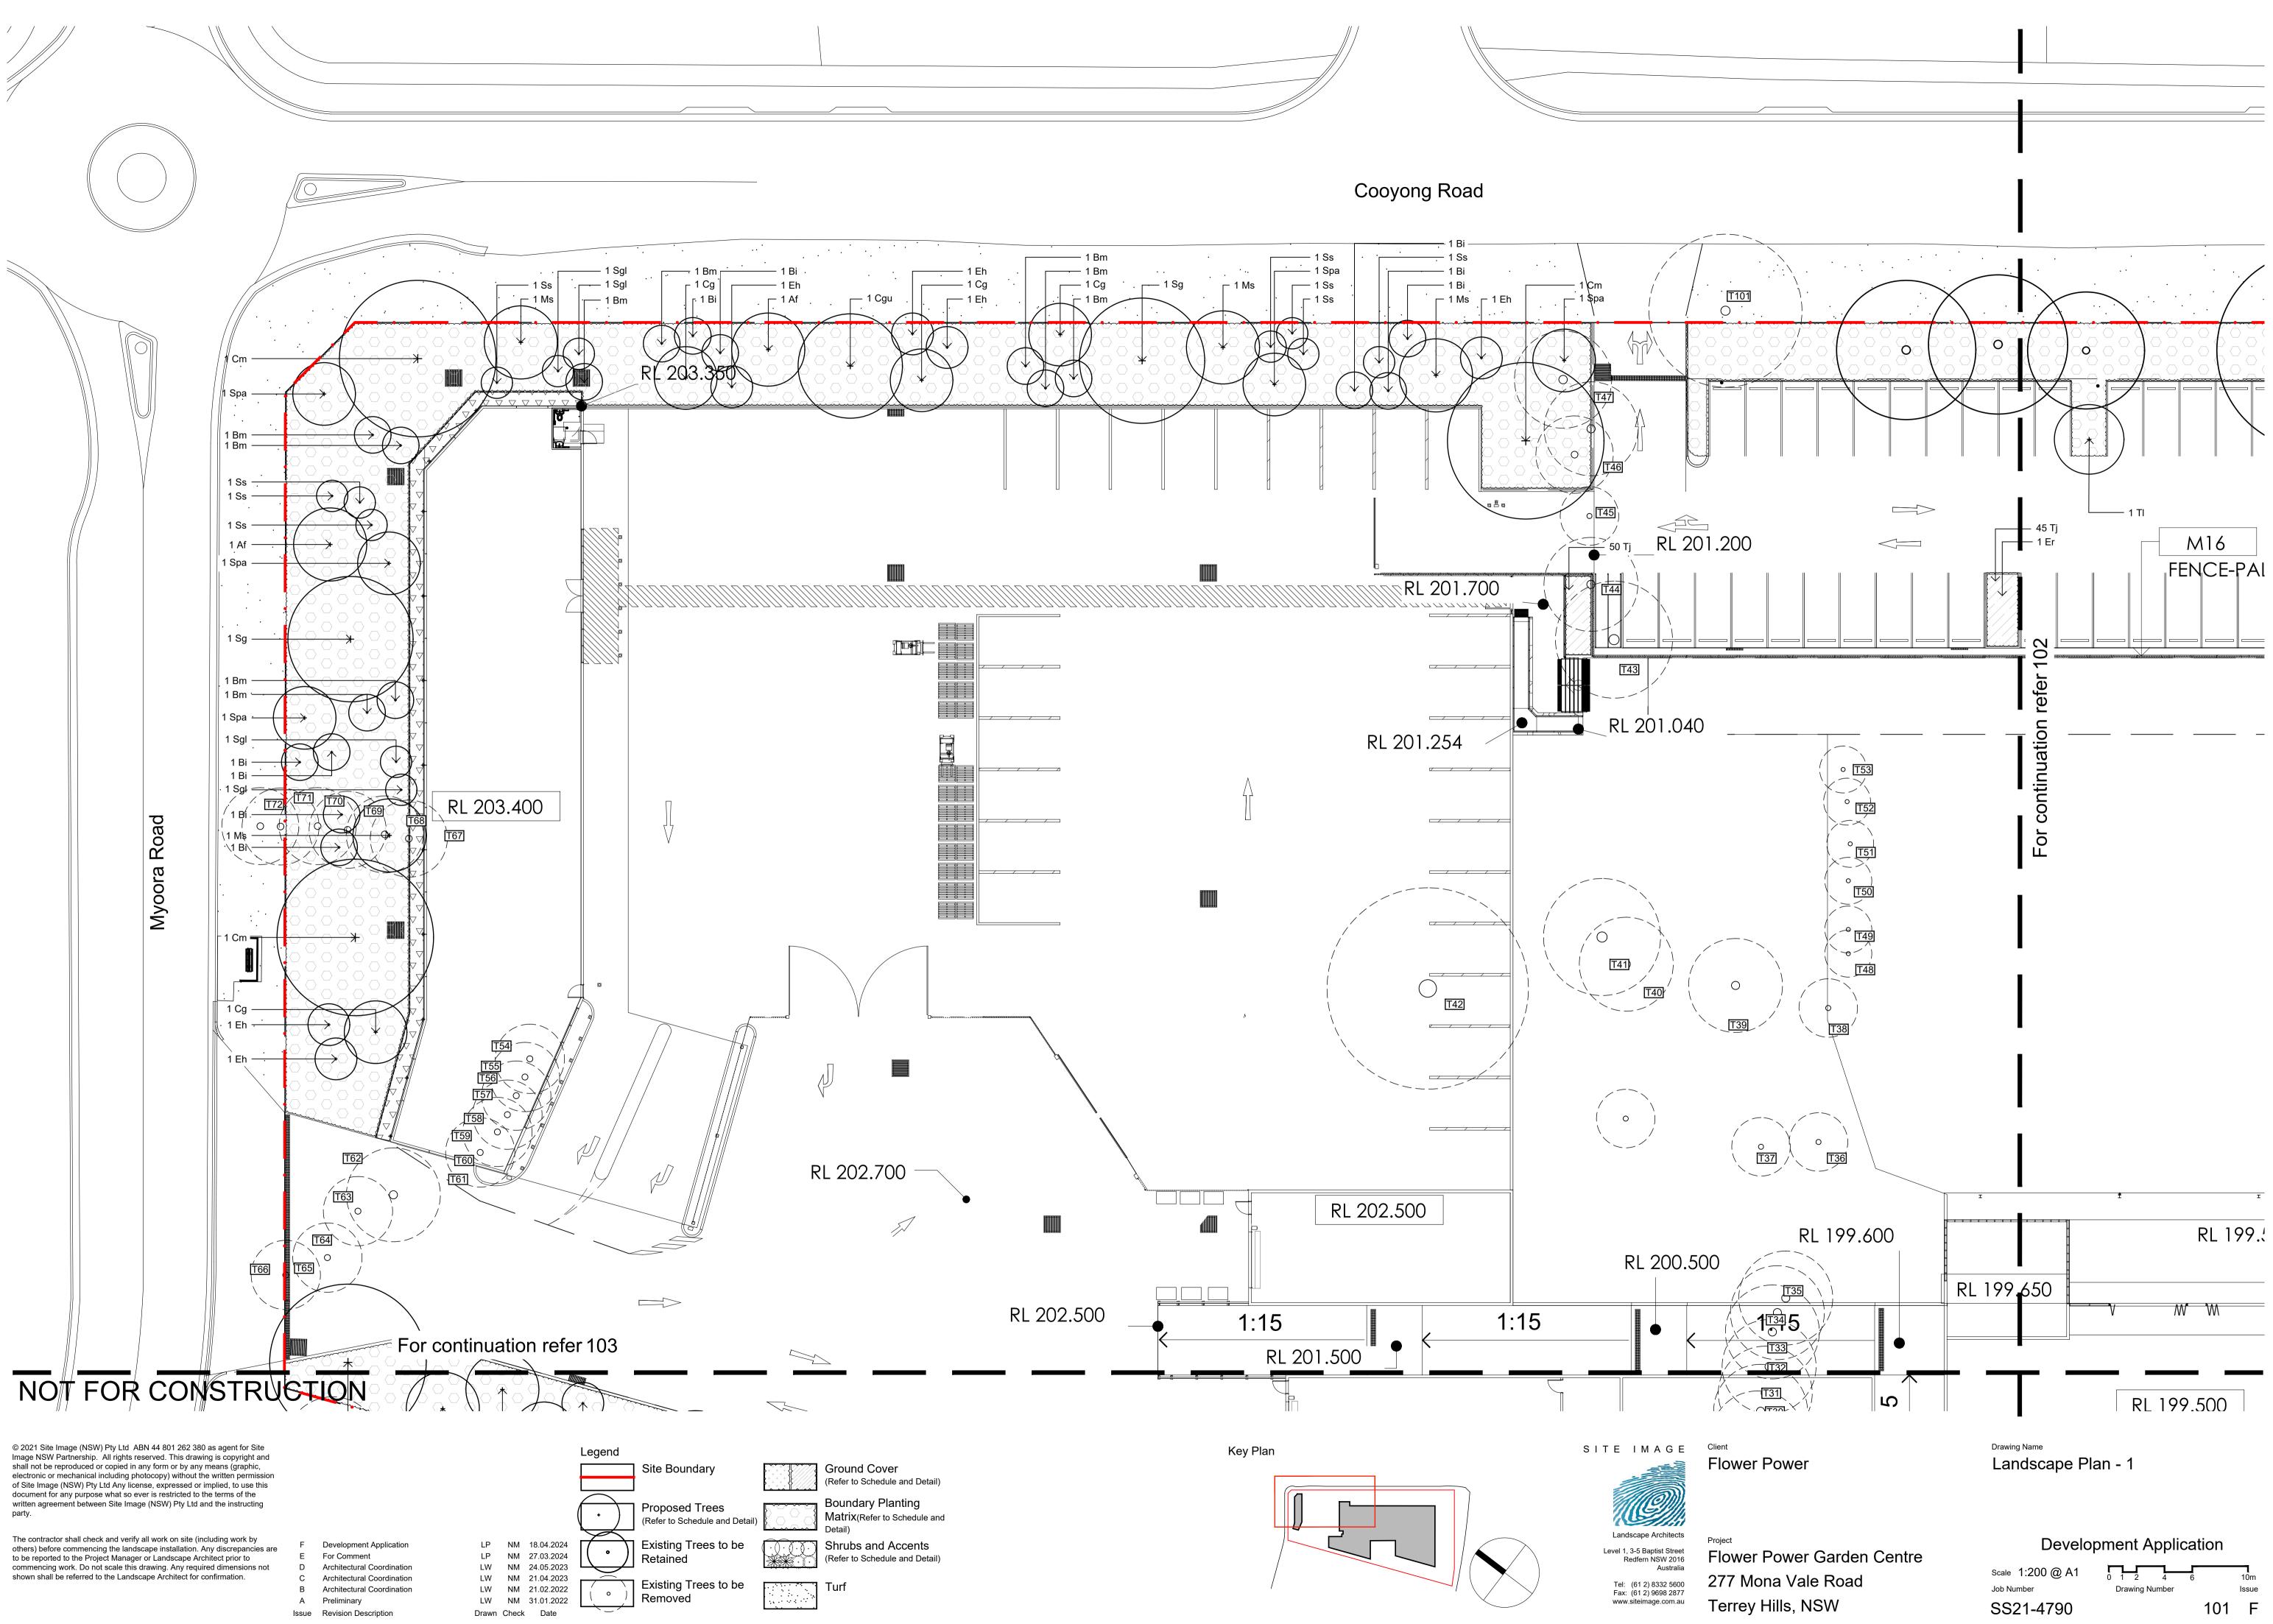

Development Application For Comment Architectural Coordination Architectural Coordination B Architectural Coordination A Preliminary Issue Revision Description

Е

D

С

|                         |                      |                                                      | Legend     |                                                  |             |
|-------------------------|----------------------|------------------------------------------------------|------------|--------------------------------------------------|-------------|
|                         |                      |                                                      |            | Site Boundary                                    | (F          |
|                         |                      |                                                      |            | Proposed Trees<br>(Refer to Schedule and Detail) | B<br>№<br>D |
| LP<br>LP<br>LW<br>LW    | NM<br>NM<br>NM<br>NM | 18.04.2024<br>27.03.2024<br>24.05.2023<br>21.04.2023 | $\bigcirc$ | Existing Trees to be<br>Retained                 | S<br>(F     |
| LW<br>LW<br>LW<br>Drawn | NM<br>NM<br>Check    | 21.04.2023<br>21.02.2022<br>31.01.2022<br>Date       |            | Existing Trees to be<br>Removed                  | E           |

Ground Cover (Refer to Schedule and Detail) Boundary Planting Matrix(Refer to Schedule and Detail)

Shrubs and Accents (Refer to Schedule and Detail)

Existing Turf

Key Plan

Australia www.siteimage.com.au

Flower Power

Development Application For Comment Е Architectural Coordination Architectural Coordination B Architectural Coordination A Preliminary Issue Revision Description

D

С

Boundary Planting Matrix(Refer to Schedule and Shrubs and Accents (Refer to Schedule and Detail)