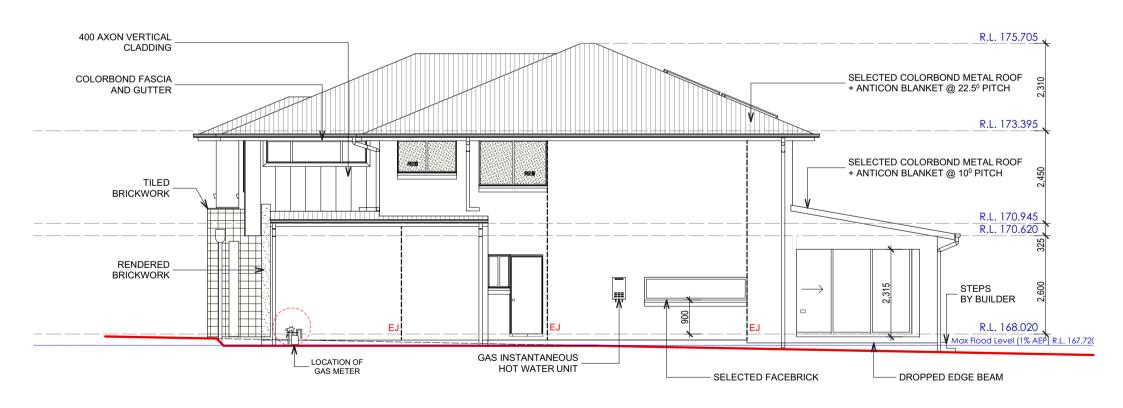

## **ELEVATION** B

| CLIENT DETAILS                           | S:                                                                                                                                                                      |      |       |    | Р        | LAN REVISION              | SIGNATURE:                                                           |                             |                                                               | DATE:                             |                                                   |  |  |
|------------------------------------------|-------------------------------------------------------------------------------------------------------------------------------------------------------------------------|------|-------|----|----------|---------------------------|----------------------------------------------------------------------|-----------------------------|---------------------------------------------------------------|-----------------------------------|---------------------------------------------------|--|--|
| Mr Daniel Le                             | govich                                                                                                                                                                  |      | ISSUE | BY | DATE     | DESCRIPTION               | SITE NOTES                                                           |                             | ORIENTATION                                                   |                                   |                                                   |  |  |
| Ms Kimberley                             | y Legovich                                                                                                                                                              |      | Α     | JV | 2.4.19   | Tender Plans              | -FINAL LOCATION OF AC DUCTS MAY BE ALTERED                           |                             |                                                               |                                   |                                                   |  |  |
| SITE ADDRESS:<br>No. 7, Lot 10, DP 31708 |                                                                                                                                                                         |      | В     | PA | 29.4.19  | Presentation Plans        | ON SITE DUE TO CONSTRUCTION CONSTRAINTS                              |                             |                                                               |                                   | BetterBuilt                                       |  |  |
| Wentworth Pla                            |                                                                                                                                                                         | 2085 | С     | MS | 14.5.19  | PP Meeting - Variation 1  | -SEWER AT REAR BEHIND POOL                                           |                             |                                                               |                                   | lomes                                             |  |  |
| VVCIIIVOITIII                            | acc, Delicoc                                                                                                                                                            | 2000 | D     | JV | 23.5.19  | Submission Plans          | -DETACHED RAINWATER TANKS ALONG<br>NORTHERN BOUNDARY REFER SITE PLAN | DIAL 1100<br>BEFORE YOU DIG |                                                               |                                   | IUIIIES                                           |  |  |
| HOUSE NAME:                              |                                                                                                                                                                         |      | E     | JV | 28.6.19  | Hydraulics Added          | FOR POSITIONING.                                                     | www.dialbeforeyoudig.com.au |                                                               | LICENCE NUI                       | MBER 244242C                                      |  |  |
| Ast                                      | toria 39R                                                                                                                                                               |      | F     | JV | 22.7.19  | Variation 2               | -STORMWATER AS PER HYDRAULIC DETAIL                                  | SITE INDUCTION              |                                                               | SLIB                              | VEY KEY                                           |  |  |
| FACADE                                   | JOB#                                                                                                                                                                    | WIND | G     | JV | 17.12.19 | Raise Pad Level - Flood   |                                                                      |                             | please review and make                                        | ET : Electric Turret              | HW : Headwall                                     |  |  |
| Traditional                              | 0401-TUR                                                                                                                                                                | N2   | Н     |    |          |                           |                                                                      |                             | h Emergency Contacts. Site                                    | LP: Light Pole                    | B LIN : Lintel                                    |  |  |
| GARAGE HAND                              | SCALE                                                                                                                                                                   | SITE |       |    |          |                           | 1                                                                    |                             | d the Site Specific Induction<br>ocated on the Site Induction |                                   | SLH : Sewer Lamphole  SMH : Sewer Manhole         |  |  |
| RH                                       | 1:100                                                                                                                                                                   | Р    | J     |    |          |                           | 1                                                                    | Sign.                       | ocated on the Site induction                                  | WM : Water Meter                  | SMS : Sewer Maint. Shaft •                        |  |  |
| LEVELS                                   | SHEET                                                                                                                                                                   | SOIL | K     |    |          |                           |                                                                      |                             | ble understanding this                                        | GM : Gas Meter<br>SV : Stop Valve | PC : Pram Crossing                                |  |  |
| Double                                   | 8 of 2                                                                                                                                                                  | M    | L     |    |          |                           |                                                                      |                             | the Site Supervisor or<br>Number located on the sign          | HYD : Hydrant                     | H VC : Vehicle Crossing  PT DH&W:Drillhole & Wing |  |  |
| © copyrig                                | © copyright. ALL RIGHT RESERVED. UNDER THE PROVISIONS OF THE COPYRIGHT ACT 1968, THIS PLAN IS OWNED BY AND INTENDED FOR THE EXCLUSIVE USE OF BETTER BUILT HOMES PTY LTD |      |       |    |          |                           |                                                                      |                             |                                                               |                                   |                                                   |  |  |
|                                          |                                                                                                                                                                         |      |       |    |          | Contact: [P] 1300 100 922 | [W] www.betterbuilthomes.com.au [F                                   | B] Better Built Hor         | nes Sydney                                                    |                                   |                                                   |  |  |