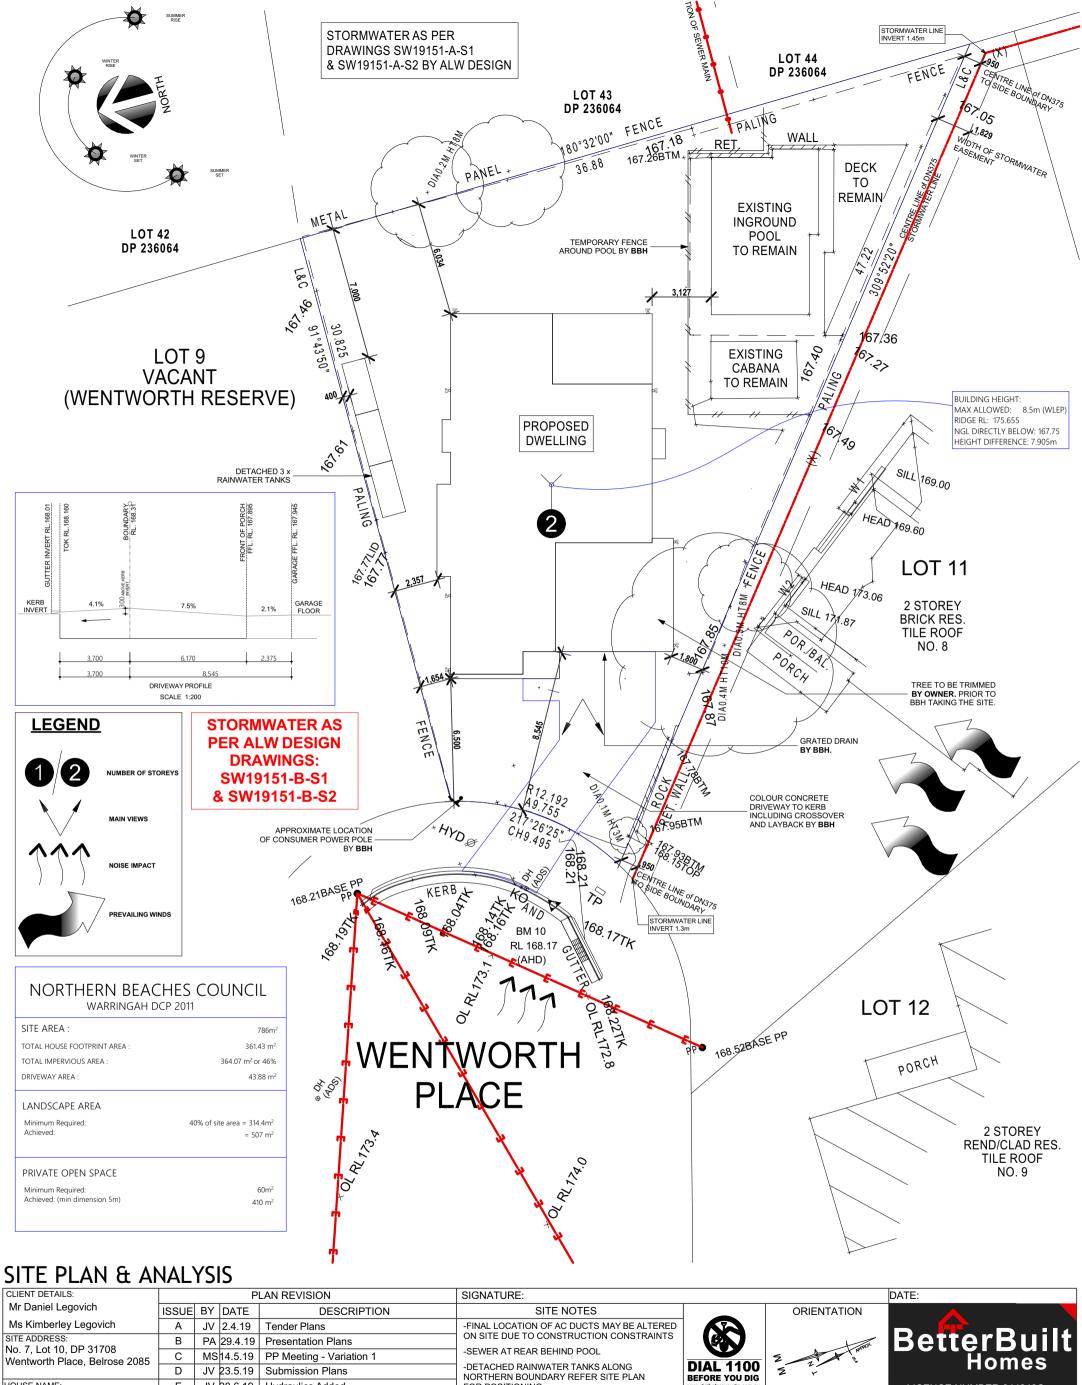

Ms Kimberley Legovich BetterBuilt Homes SITE ADDRESS: No. 7, Lot 10, DP 31708 Wentworth Place, Belrose 2085 DIAL 1100 BEFORE YOU DIG -DETACHED RAINWATER TANKS ALONG D JV 23.5.19 Submission Plans NORTHERN BOUNDARY REFER SITE PLAN FOR POSITIONING. HOUSE NAME: JV 28.6.19 Hydraulics Added LICENCE NUMBER 244242C Astoria 39R F JV 22.7.19 | Variation 2 -STORMWATER AS PER HYDRAULIC DETAIL ITE INDUCTION SURVEY KEY SW19151-A-S1 & SW19151-A-S2 JOB# JV 17.12.19 Raise Pad Level - Flood FACADE G sefore entering site please review and make HW : Headwall
LIN : Lintel
SLH : Sewer Lamphole ourself familiar with Emergency Contacts. Site pecific Hazards and the Site Specific Induction 0401-TUR Traditional N2 Н : Light Pole : Power Pole SARAGE HAND SCALE SITE formation that is located on the Site Induction : Water Connection SMH : Sewer Manhole VM : Water Meter 1:200 RH you have any trouble understanding this LEVELS SHEET SOIL Κ PC : Pram Crossing V : Stop Valve struction, contact the Site Supervisor or H VC : Vehicle Crossing

PT DH&W:Drillhole & Wing Double **5** of **2** М ency Contact Number located on the © copyright. ALL RIGHT RESERVED. UNDER THE PROVISIONS OF THE COPYRIGHT ACT 1968, THIS PLAN IS OWNED BY AND INTENDED FOR THE EXCLUSIVE USE OF BETTER BUILT HOMES PTY LTD Contact: [P] 1300 100 922 [W] www.betterbuilthomes.com.au [FB] Better Built Homes Sydney