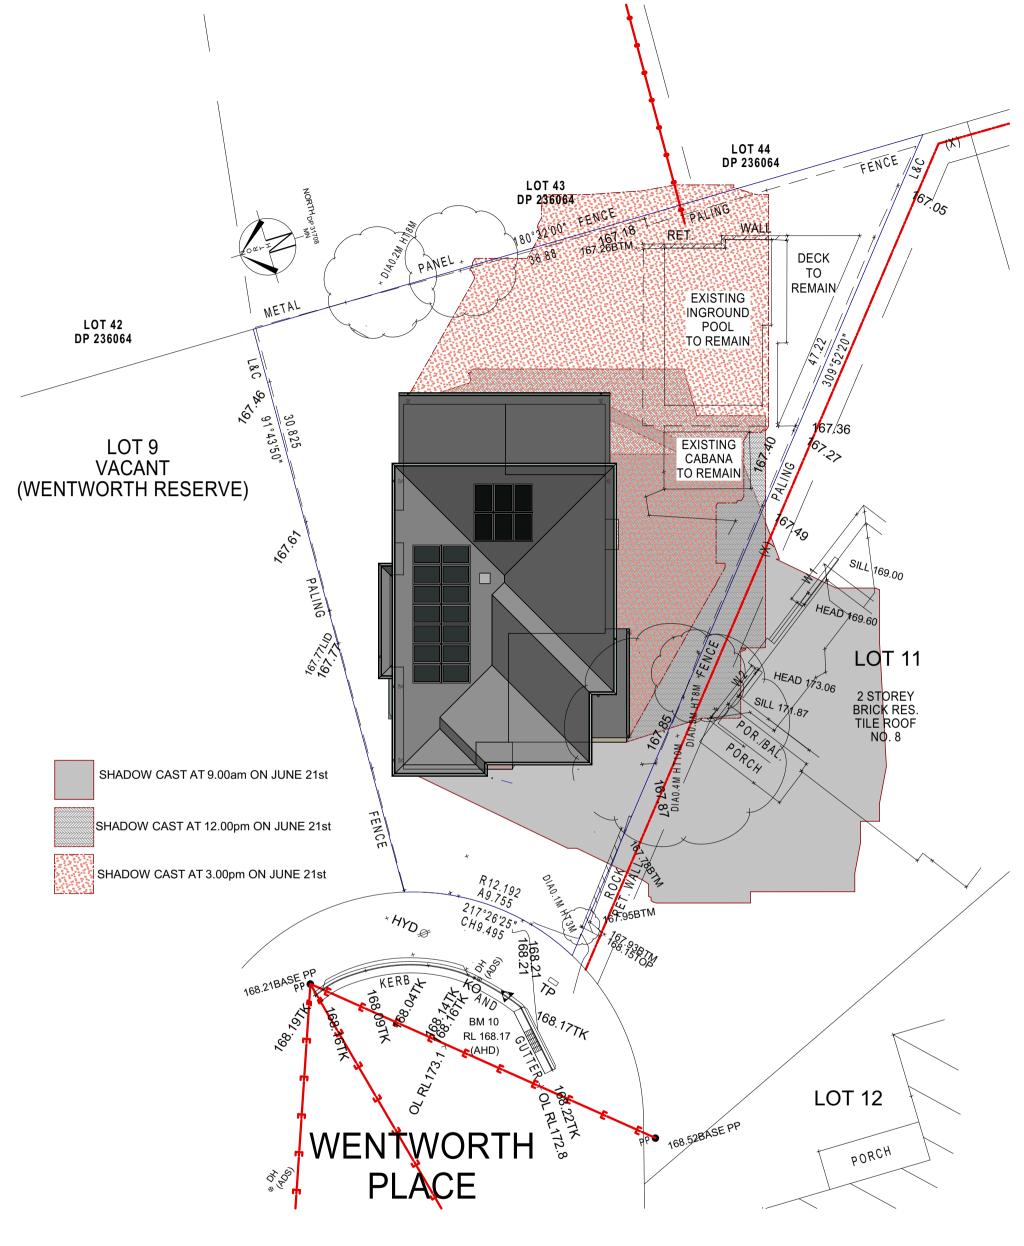

HW : Headwall
LIN : Lintel
SLH : Sewer Lamphole ourself familiar with Emergency Contacts. Site pecific Hazards and the Site Specific Induction Traditional 0401-TUR N2 Н : Light Pole : Power Pole SARAGE HAND SCALE SITE formation that is located on the Site Induction : Water Connection SMH : Sewer Manhole VM : Water Meter RH 1:200 you have any trouble understanding this LEVELS SOIL SHEET Κ PC : Pram Crossing / : Stop Valve struction, contact the Site Supervisor or Double 2 of 2 М DH&W:Drillhole & Wing ency Contact Number located on the © copyright. ALL RIGHT RESERVED. UNDER THE PROVISIONS OF THE COPYRIGHT ACT 1968, THIS PLAN IS OWNED BY AND INTENDED FOR THE EXCLUSIVE USE OF BETTER BUILT HOMES PTY LTD Contact: [P] 1300 100 922 [W] www.betterbuilthomes.com.au [FB] Better Built Homes Sydney





## **SHADOW DIAGRAM 21ST JUNE**

| CLIENT DETAIL               |                                                                                                                                                                         |      |             |    | Р        | LAN REVISION             | SIGNATURE:                                 |