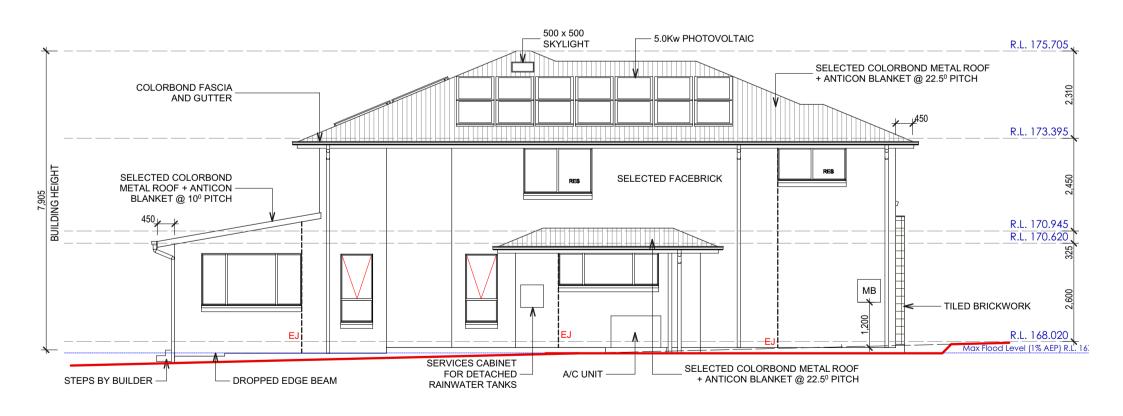

## **ELEVATION** B

| CLIENT DETAILS                           | S:                                                                                                                                                                      |      |       |    | Р        | LAN REVISION              | SIGNATURE:                                                           |                             |                                                               | DATE:                             |                                                   |  |  |
|------------------------------------------|-------------------------------------------------------------------------------------------------------------------------------------------------------------------------|------|-------|----|----------|---------------------------|----------------------------------------------------------------------|-----------------------------|---------------------------------------------------------------|-----------------------------------|---------------------------------------------------|--|--|
| Mr Daniel Le                             | govich                                                                                                                                                                  |      | ISSUE | BY | DATE     | DESCRIPTION               | SITE NOTES                                                           |                             | ORIENTATION                                                   |                                   |                                                   |  |  |
| Ms Kimberley                             | y Legovich                                                                                                                                                              |      | Α     | JV | 2.4.19   | Tender Plans              | -FINAL LOCATION OF AC DUCTS MAY BE ALTERED                           |                             |                                                               |                                   |                                                   |  |  |
| SITE ADDRESS:<br>No. 7, Lot 10, DP 31708 |                                                                                                                                                                         |      | В     | PA | 29.4.19  | Presentation Plans        | ON SITE DUE TO CONSTRUCTION CONSTRAINTS                              |                             |                                                               |                                   | BetterBuilt                                       |  |  |
| Wentworth Pla                            |                                                                                                                                                                         | 2085 | С     | MS | 14.5.19  | PP Meeting - Variation 1  | -SEWER AT REAR BEHIND POOL                                           |                             |                                                               |                                   | lomes                                             |  |  |
| VVCIIIVOITIII                            | acc, Delicoc                                                                                                                                                            | 2000 | D     | JV | 23.5.19  | Submission Plans          | -DETACHED RAINWATER TANKS ALONG<br>NORTHERN BOUNDARY REFER SITE PLAN | DIAL 1100<br>BEFORE YOU DIG |                                                               |                                   | IUIIIES                                           |  |  |
| HOUSE NAME:                              |                                                                                                                                                                         |      | E     | JV | 28.6.19  | Hydraulics Added          | FOR POSITIONING.                                                     | www.dialbeforeyoudig.com.au |                                                               | LICENCE NUI                       | MBER 244242C                                      |  |  |
| Ast                                      | toria 39R                                                                                                                                                               |      | F     | JV | 22.7.19  | Variation 2               | -STORMWATER AS PER HYDRAULIC DETAIL                                  | SITE INDUCTION              |                                                               | SLIB                              | VEY KEY                                           |  |  |
| FACADE                                   | JOB#                                                                                                                                                                    | WIND | G     | JV | 17.12.19 | Raise Pad Level - Flood   |                                                                      |                             | please review and make                                        | ET : Electric Turret              | HW : Headwall                                     |  |  |
| Traditional                              | 0401-TUR                                                                                                                                                                | N2   | Н     |    |          |                           |                                                                      |                             | h Emergency Contacts. Site                                    | LP: Light Pole                    | B LIN : Lintel                                    |  |  |
| GARAGE HAND                              | SCALE                                                                                                                                                                   | SITE |       |    |          |                           | 1                                                                    |                             | d the Site Specific Induction<br>ocated on the Site Induction |                                   | SLH : Sewer Lamphole  SMH : Sewer Manhole         |  |  |
| RH                                       | 1:100                                                                                                                                                                   | Р    | J     |    |          |                           | 1                                                                    | Sign.                       | ocated on the Site induction                                  | WM : Water Meter                  | SMS : Sewer Maint. Shaft •                        |  |  |
| LEVELS                                   | SHEET                                                                                                                                                                   | SOIL | K     |    |          |                           |                                                                      |                             | ble understanding this                                        | GM : Gas Meter<br>SV : Stop Valve | PC : Pram Crossing                                |  |  |
| Double                                   | 8 of 2                                                                                                                                                                  | M    | L     |    |          |                           |                                                                      |                             | the Site Supervisor or<br>Number located on the sign          | HYD : Hydrant                     | H VC : Vehicle Crossing  PT DH&W:Drillhole & Wing |  |  |
| © copyrig                                | © copyright. ALL RIGHT RESERVED. UNDER THE PROVISIONS OF THE COPYRIGHT ACT 1968, THIS PLAN IS OWNED BY AND INTENDED FOR THE EXCLUSIVE USE OF BETTER BUILT HOMES PTY LTD |      |       |    |          |                           |                                                                      |                             |                                                               |                                   |                                                   |  |  |
|                                          |                                                                                                                                                                         |      |       |    |          | Contact: [P] 1300 100 922 | [W] www.betterbuilthomes.com.au [F                                   | B] Better Built Hor         | nes Sydney                                                    |                                   |                                                   |  |  |