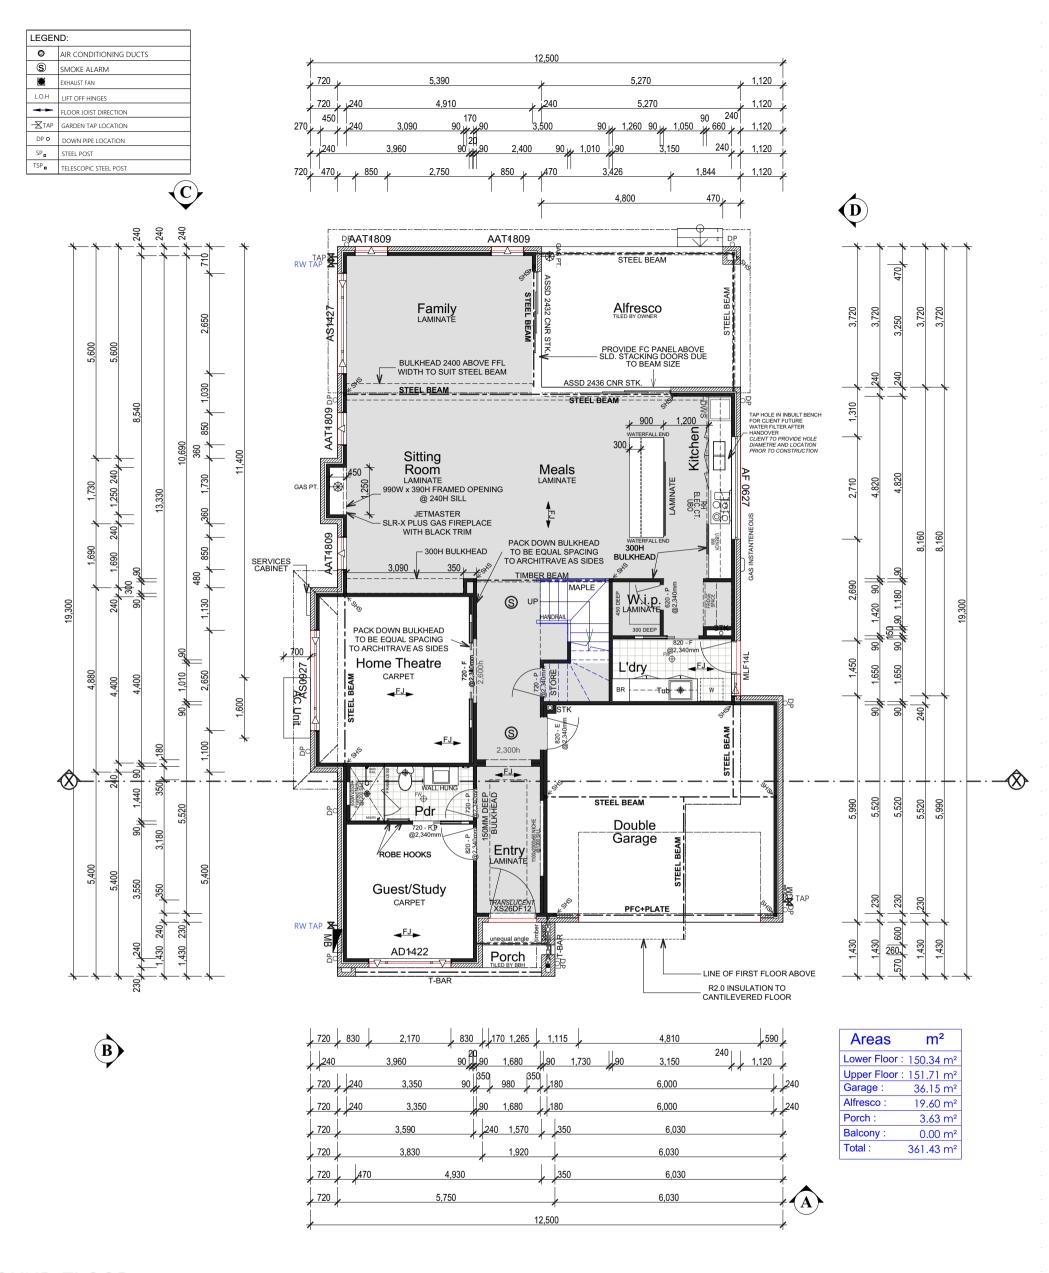

## **GROUND FLOOR**

| CLIENT DETAIL:                   |                                                                                          |       |          |       | P        | LAN REVISION                     | SIGNATURE:                                                           |                                                                                                               |                                                    | DATE:                             |                                           |
|----------------------------------|------------------------------------------------------------------------------------------|-------|----------|-------|----------|----------------------------------|----------------------------------------------------------------------|---------------------------------------------------------------------------------------------------------------|----------------------------------------------------|-----------------------------------|-------------------------------------------|
| Mr Daniel Le                     | govich                                                                                   |       | ISSUE    | BY    | DATE     | DESCRIPTION                      | SITE NOTES                                                           |                                                                                                               | ORIENTATION                                        |                                   |                                           |
| Ms Kimberle                      | y Legovich                                                                               |       | Α        | JV    | 2.4.19   | Tender Plans                     | -FINAL LOCATION OF AC DUCTS MAY BE ALTERED                           |                                                                                                               |                                                    |                                   |                                           |
| SITE ADDRESS:                    |                                                                                          |       | В        | PA    | 29.4.19  | Presentation Plans               | ON SITE DUE TO CONSTRUCTION CONSTRAINTS                              | -FINAL LOCATION OF AC DUCTS MAY BE ALTERED ON SITE DUE TO CONSTRUCTION CONSTRAINTS -SEWER AT REAR BEHIND POOL | A GOX                                              | BetterBuil <sup>®</sup>           |                                           |
| No. 7, Lot 10,<br>Wentworth Plan |                                                                                          | 2085  | С        | MS    | 14.5.19  | PP Meeting - Variation 1         | -SEWER AT REAR BEHIND POOL                                           |                                                                                                               | A No.                                              |                                   | Homes                                     |
| VVCIIIVOITITI                    | acc, Delicoc                                                                             | 2000  | D        | JV    | 23.5.19  | Submission Plans                 | -DETACHED RAINWATER TANKS ALONG<br>NORTHERN BOUNDARY REFER SITE PLAN | DIAL 1100<br>BEFORE YOU DIG                                                                                   | 2 4                                                |                                   |                                           |
| HOUSE NAME:                      |                                                                                          |       | E        | JV    | 28.6.19  | Hydraulics Added                 | FOR POSITIONING.                                                     | www.dialbeforeyoudig.com.au                                                                                   |                                                    | LICENCE NU                        | MBER 244242C                              |
| Ast                              | toria 39R                                                                                |       | F        | JV    | 22.7.19  | Variation 2                      | -STORMWATER AS PER HYDRAULIC DETAIL                                  | SITE INDUCTION                                                                                                |                                                    | SUR                               | RVEY KEY                                  |
| FACADE                           | JOB#                                                                                     | WIND  | G        | JV    | 17.12.19 | Raise Pad Level - Flood          | SW19151-A-S1 & SW19151-A-S2                                          | Before entering site ple                                                                                      |                                                    | ET : Electric Turret              | HW : Headwall                             |
| Traditional                      | 0401-TUR                                                                                 | N2    | Н        |       |          |                                  | 1                                                                    |                                                                                                               | mergency Contacts. Site he Site Specific Induction | LP: Light Pole                    | ₩ LIN : Lintel                            |
| GARAGE HAND                      | SCALE                                                                                    | SITE  |          |       |          |                                  | 1                                                                    |                                                                                                               | ited on the Site Induction                         |                                   | SLH : Sewer Lamphole  SMH : Sewer Manhole |
| RH                               | 1:100                                                                                    | P     |          |       | 1        |                                  | 1                                                                    | Sign.                                                                                                         |                                                    | WM : Water Meter                  | SMS : Sewer Maint. Shaft o                |
| LEVELS                           | SHEET                                                                                    | SOIL  | K        | +     | 1        |                                  | -                                                                    | If you have any trouble                                                                                       | understanding this                                 | GM : Gas Meter<br>SV : Stop Valve | G TEL: Telecom Pit  PC: Pram Crossing     |
| Double                           | 6 of 2                                                                                   | M     |          | +     | 1        |                                  | -                                                                    | instruction, contact the                                                                                      | Site Supervisor or                                 | HYD : Hydrant                     | H VC : Vehicle Crossing                   |
|                                  |                                                                                          |       | <u> </u> |       |          |                                  |                                                                      | mber located on the sign.                                                                                     |                                                    | DH&W:Drillhole & Wing             |                                           |
| © copyrig                        | ght. ALL RIG                                                                             | HT RE | SERVE    | D. UN | NDER TH  | E PROVISIONS OF THE COPYRIGHT AC | CT 1968, THIS PLAN IS OWNED BY AND INTEND                            | ED FOR THE EXCLU                                                                                              | JSIVE USE OF BETTE                                 | R BUILT HOMES F                   | PTY LTD                                   |
|                                  | Contact: [P] 1300 100 922 [W] www betterbuilthomes com au [FB] Better Built Homes Sydney |       |          |       |          |                                  |                                                                      |                                                                                                               |                                                    |                                   |                                           |