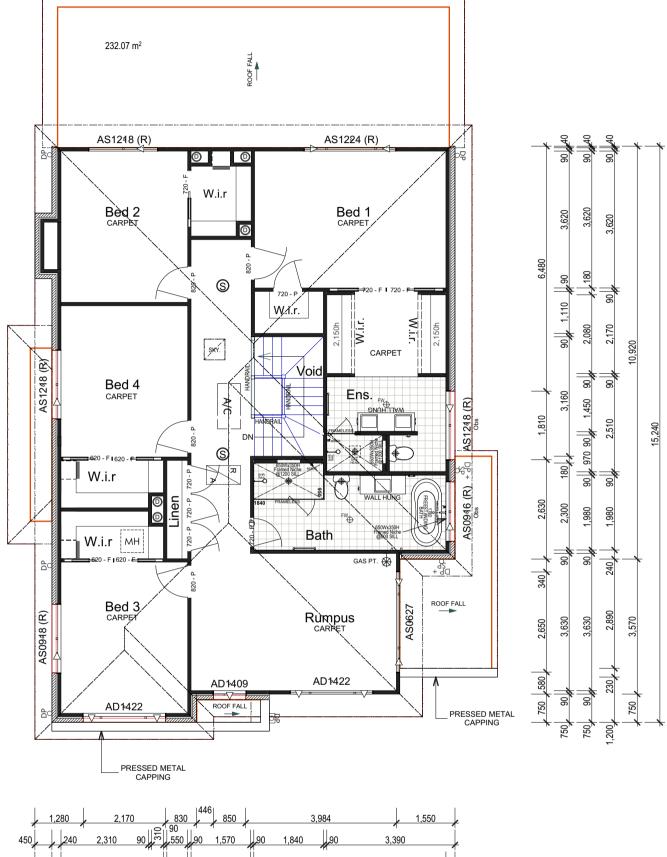

## **GROUND FLOOR**

| CLIENT DETAIL:                   |                                                                                          |       |          |       | P        | LAN REVISION                     | SIGNATURE:                                                           |                                                                                                               |                                                    | DATE:                             |                                           |
|----------------------------------|------------------------------------------------------------------------------------------|-------|----------|-------|----------|----------------------------------|----------------------------------------------------------------------|---------------------------------------------------------------------------------------------------------------|----------------------------------------------------|-----------------------------------|-------------------------------------------|
| Mr Daniel Le                     | govich                                                                                   |       | ISSUE    | BY    | DATE     | DESCRIPTION                      | SITE NOTES                                                           |                                                                                                               | ORIENTATION                                        |                                   |                                           |
| Ms Kimberle                      | y Legovich                                                                               |       | Α        | JV    | 2.4.19   | Tender Plans                     | -FINAL LOCATION OF AC DUCTS MAY BE ALTERED                           |                                                                                                               |                                                    |                                   |                                           |
| SITE ADDRESS:                    |                                                                                          |       | В        | PA    | 29.4.19  | Presentation Plans               | ON SITE DUE TO CONSTRUCTION CONSTRAINTS                              | -FINAL LOCATION OF AC DUCTS MAY BE ALTERED ON SITE DUE TO CONSTRUCTION CONSTRAINTS -SEWER AT REAR BEHIND POOL | A GOX                                              | BetterBuil <sup>®</sup>           |                                           |
| No. 7, Lot 10,<br>Wentworth Plan |                                                                                          | 2085  | С        | MS    | 14.5.19  | PP Meeting - Variation 1         | -SEWER AT REAR BEHIND POOL                                           |                                                                                                               | A No.                                              |                                   | Homes                                     |
| VVCIIIVOITITI                    | acc, Delicoc                                                                             | 2000  | D        | JV    | 23.5.19  | Submission Plans                 | -DETACHED RAINWATER TANKS ALONG<br>NORTHERN BOUNDARY REFER SITE PLAN | DIAL 1100<br>BEFORE YOU DIG                                                                                   | 2 4                                                |                                   |                                           |
| HOUSE NAME:                      |                                                                                          |       | E        | JV    | 28.6.19  | Hydraulics Added                 | FOR POSITIONING.                                                     | www.dialbeforeyoudig.com.au                                                                                   |                                                    | LICENCE NU                        | MBER 244242C                              |
| Ast                              | toria 39R                                                                                |       | F        | JV    | 22.7.19  | Variation 2                      | -STORMWATER AS PER HYDRAULIC DETAIL                                  | SITE INDUCTION                                                                                                |                                                    | SUR                               | RVEY KEY                                  |
| FACADE                           | JOB#                                                                                     | WIND  | G        | JV    | 17.12.19 | Raise Pad Level - Flood          | SW19151-A-S1 & SW19151-A-S2                                          | Before entering site ple                                                                                      |                                                    | ET : Electric Turret              | HW : Headwall                             |
| Traditional                      | 0401-TUR                                                                                 | N2    | Н        |       |          |                                  | 1                                                                    |                                                                                                               | mergency Contacts. Site he Site Specific Induction | LP: Light Pole                    | ₩ LIN : Lintel                            |
| GARAGE HAND                      | SCALE                                                                                    | SITE  |          |       |          |                                  | 1                                                                    |                                                                                                               | ited on the Site Induction                         |                                   | SLH : Sewer Lamphole  SMH : Sewer Manhole |
| RH                               | 1:100                                                                                    | P     |          |       | 1        |                                  | 1                                                                    | Sign.                                                                                                         |                                                    | WM : Water Meter                  | SMS : Sewer Maint. Shaft o                |
| LEVELS                           | SHEET                                                                                    | SOIL  | K        | +     | 1        |                                  | -                                                                    | If you have any trouble                                                                                       | understanding this                                 | GM : Gas Meter<br>SV : Stop Valve | G TEL: Telecom Pit  PC: Pram Crossing     |
| Double                           | 6 of 2                                                                                   | M     |          | +     | 1        |                                  | -                                                                    | instruction, contact the                                                                                      | Site Supervisor or                                 | HYD : Hydrant                     | H VC : Vehicle Crossing                   |
|                                  |                                                                                          |       | <u> </u> |       |          |                                  |                                                                      | mber located on the sign.                                                                                     |                                                    | DH&W:Drillhole & Wing             |                                           |
| © copyrig                        | ght. ALL RIG                                                                             | HT RE | SERVE    | D. UN | NDER TH  | E PROVISIONS OF THE COPYRIGHT AC | CT 1968, THIS PLAN IS OWNED BY AND INTEND                            | ED FOR THE EXCLU                                                                                              | JSIVE USE OF BETTE                                 | R BUILT HOMES F                   | PTY LTD                                   |
|                                  | Contact: [P] 1300 100 922 [W] www betterbuilthomes com au [FB] Better Built Homes Sydney |       |          |       |          |                                  |                                                                      |                                                                                                               |                                                    |                                   |                                           |

# 1,280 2,170 830 850 3,984 1,550 450 240 2,310 90 550 90 1,570 90 1,840 90 3,390 450 240 2,710 90 550 90 1,570 90 5,080 240 450 3,350 90 5,430 90 1,460 240 3,350 240 5,370 1,460 450 3,830 5,370 1,460 11,110 11,110