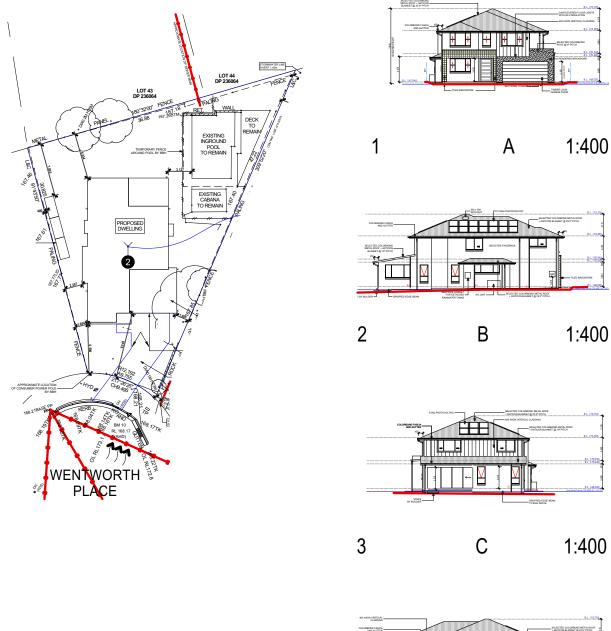

NORTHERN BOUNDARY REFER SITE PLAN FOR POSITIONING. HOUSE NAME: JV 28.6.19 Hydraulics Added LICENCE NUMBER 244242C Astoria 39R F JV 22.7.19 | Variation 2 -STORMWATER AS PER HYDRAULIC DETAIL ITE INDUCTION SURVEY KEY SW19151-A-S1 & SW19151-A-S2 FACADE JOB# JV 17.12.19 Raise Pad Level - Flood G sefore entering site please review and make HW : Headwall
LIN : Lintel
SLH : Sewer Lamphole ourself familiar with Emergency Contacts. Site pecific Hazards and the Site Specific Induction Traditional 0401-TUR N2 Н : Light Pole : Power Pole SARAGE HAND SCALE SITE formation that is located on the Site Induction : Water Connection SMH : Sewer Manhole VM : Water Meter RH 1:200 you have any trouble understanding this LEVELS SOIL SHEET Κ PC : Pram Crossing / : Stop Valve struction, contact the Site Supervisor or Double 2 of 2 М DH&W:Drillhole & Wing ency Contact Number located on the © copyright. ALL RIGHT RESERVED. UNDER THE PROVISIONS OF THE COPYRIGHT ACT 1968, THIS PLAN IS OWNED BY AND INTENDED FOR THE EXCLUSIVE USE OF BETTER BUILT HOMES PTY LTD Contact: [P] 1300 100 922 [W] www.betterbuilthomes.com.au [FB] Better Built Homes Sydney

Ms Kimberley Legovich BetterBuilt Homes SITE ADDRESS: No. 7, Lot 10, DP 31708 Wentworth Place, Belrose 2085 DIAL 1100 BEFORE YOU DIG -DETACHED RAINWATER TANKS ALONG D JV 23.5.19 Submission Plans NORTHERN BOUNDARY REFER SITE PLAN FOR POSITIONING. HOUSE NAME: JV 28.6.19 Hydraulics Added LICENCE NUMBER 244242C Astoria 39R F JV 22.7.19 | Variation 2 -STORMWATER AS PER HYDRAULIC DETAIL ITE INDUCTION SURVEY KEY SW19151-A-S1 & SW19151-A-S2 JOB# JV 17.12.19 Raise Pad Level - Flood FACADE G sefore entering site please review and make HW : Headwall
LIN : Lintel
SLH : Sewer Lamphole ourself familiar with Emergency Contacts. Site pecific Hazards and the Site Specific Induction 0401-TUR Traditional N2 Н : Light Pole : Power Pole SARAGE HAND SCALE SITE formation that is located on the Site Induction : Water Connection SMH : Sewer Manhole VM : Water Meter 1:200 RH you have any trouble understanding this LEVELS SHEET SOIL Κ PC : Pram Crossing V : Stop Valve struction, contact the Site Supervisor or H VC : Vehicle Crossing

PT DH&W:Drillhole & Wing Double **5** of **2** М ency Contact Number located on the © copyright. ALL RIGHT RESERVED. UNDER THE PROVISIONS OF THE COPYRIGHT ACT 1968, THIS PLAN IS OWNED BY AND INTENDED FOR THE EXCLUSIVE USE OF BETTER BUILT HOMES PTY LTD Contact: [P] 1300 100 922 [W] www.betterbuilthomes.com.au [FB] Better Built Homes Sydney