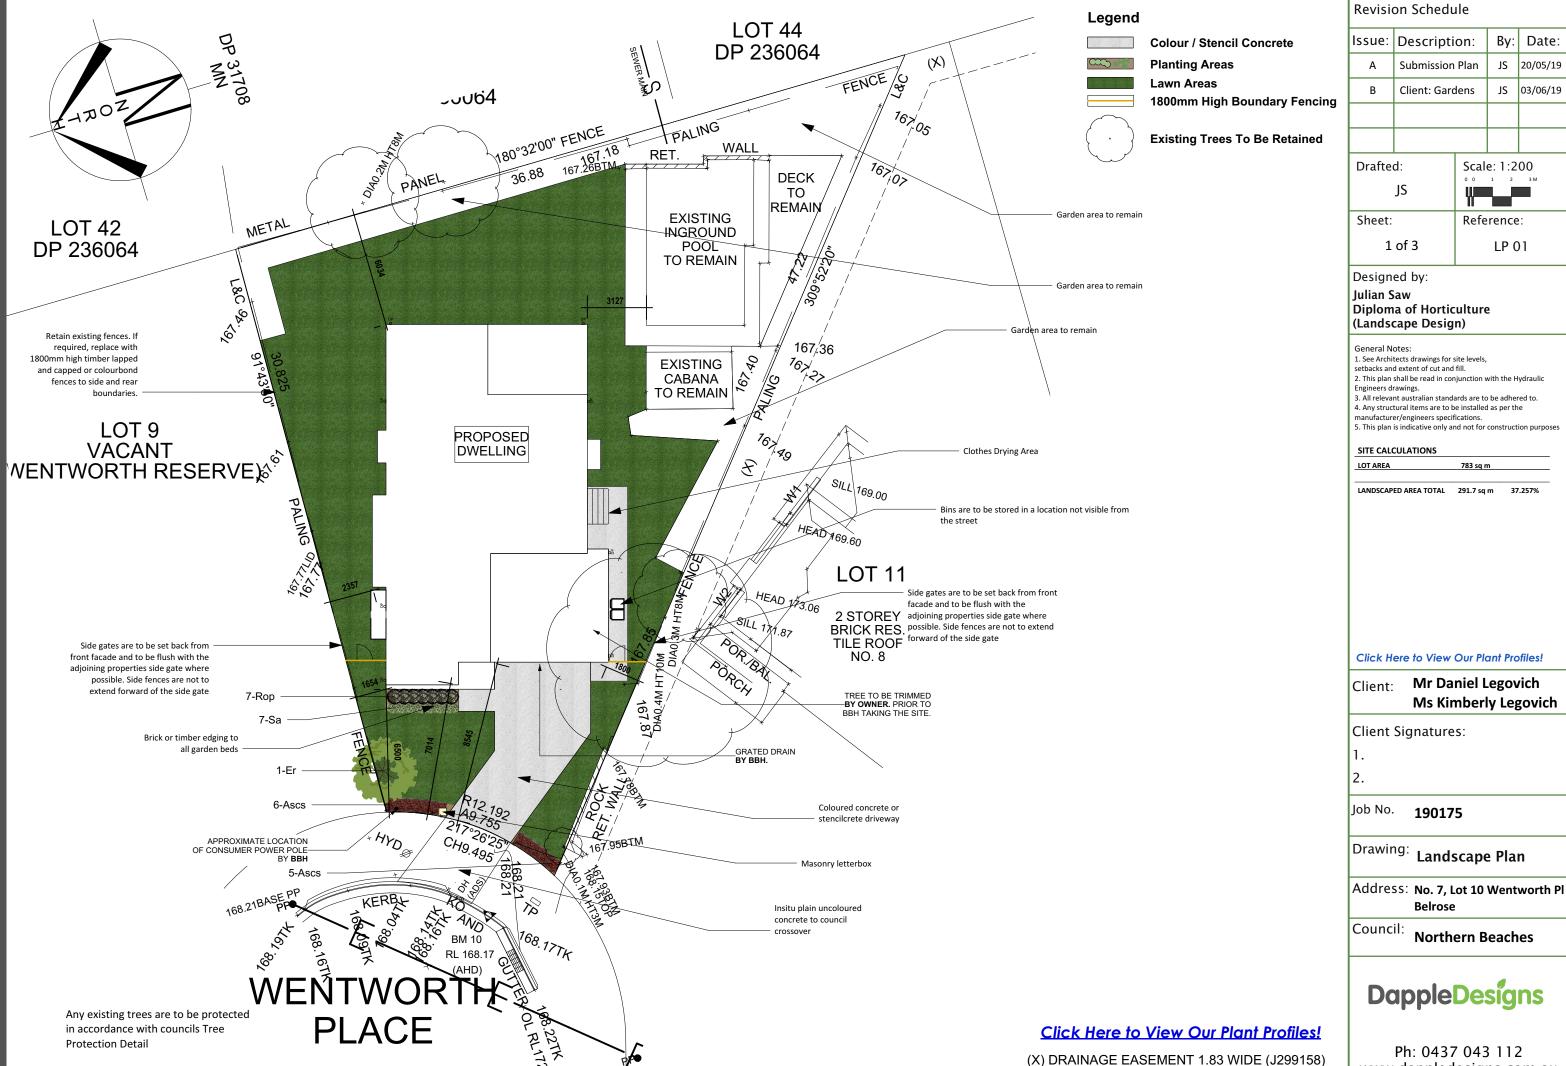

|      |               |     |         |                          |                                            |                             |                                                                |                                    |                                                |
|                                                                                                                                                                         |                                       |      |               |     |         |                          |                                            |                             |                                                                |                                    |                                                |



www.dappledesigns.com.au

#### LANDSCAPE SPECIFICATION

#### SITE ESTABLISHMENT

ALL RUBBISH, DEBRIS, FALLEN BRANCHES SHALL BE CLEARED FROM LANDSCAPED AREAS AND DISPOSED OF USING SKIP BINS ONSITE OR BY TRANSPORTING TO THE LOCAL WASTE MANANAGEMENT FACILITY. ANY UNUSED BRICKS, CONCRETE BLOCKS OR TIMBER SHOULD BE EITHER RE-USED ONSITE WHERE POSSIBLE OR RECYCLED AT THE LOCAL WASTE MANANAGEMENT FACILITY.

#### TREE PROTECTION

TREES TO BE RETAINED SHALL BE PROTECTED DURING SITE WORKS AND TREE PROTECTION BARRIERS INSTALLED ACCORDING TO TREE PROTECTION DETAILS. NO EXCAVATION OR CHANGE IN SOIL LEVEL SHOULD TAKE PLACE AROUND THE BASE OF SUCH TREES. ANY ARBORIST REPORT MUST BE ADHERED TO AND TREE PROTECTION ZONES MAINTAINEDWHERE APPLICABLE.

#### WEED ERADICATION

AREAS TO BE LANDSCAPED ARE TO BE