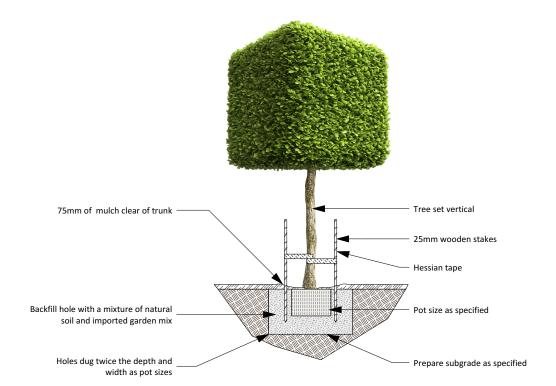

O BE IN GOOD HEALTH, FREE FROM PESTS AND DISEASES AND WITHOUT HOLES
- 2. APPLY WATER SAVING CRYSTALS TO THE GROUND PRIOR TO LAYING
- 3. BUT ROLLS CLOSELY TOGETHER TO AVOID GAPS AND DIEBACK
- 4. WATER THROUROUGHLY AFTER PLANTING AND REGULARLY UNTIL ESTABLISHED

TURF LAYING DETAIL

SCALE 1:20

**FRONT VIEW TOP VIEW** 



#### **DETAILS**

- 1. COLOUR CHOSEN IS TO COMPLIMENT THE DWELLING
- 2. ENSURE THAT NO CEMENT OR RENDER IS LEFT ON THE BRICKWORK OR LETTERBOX OPENING
- 3. BRICK PIER IS TO LEVEL AND STRAIGHT

#### **DETAILS**

- 1. SPECIMENS ARE TO BE IN GOOD HEALTH AND FREE FROM PESTS AND DISEASES
- 2. GENTLY LOOSEN ROOTS IF REQUIRED, PRIOR TO PLANTING
- 3. WATER THROUROUGHLY AFTER PLANTING
- 4. REFER TO PLAN FOR QUANTITIES AND SPACING

SHRUB & GROUNDCOVER PLANTING DETAIL

**SCALE 1:30** 



#### **DETAILS**

- 1. SPECIMENS ARE TO BE IN GOOD HEALTH AND FREE FROM PESTS AND DISEASES
- 2. WATER THROUROUGHLY AFTER PLANTING

TREE PLANTING DETAIL

**SCALE 1:40** 



| Drafted: | Scale: 1:200 |
|----------|--------------|
| JS       | 0 0 1 2 3 M  |
| Sheet:   | Reference:   |
| 3 of 3   | LP 01        |

**Submission Plan** Client: Gardens

By: Date:

JS 03/06/19

20/05/19

JS

Designed by:

Julian Saw Diploma of Horticulture (Landscape Design)

**Revision Schedule** 

General Notes:

See Architects drawings for site levels,

- setbacks and extent of cut and fill. 2. This plan shall be read in conjunction with the Hydraulic
- Engineers drawings. 3. All relevant australian standards are to be adhered to.
- 4. Any structural items are to be installed as per the
- manufacturer/engine