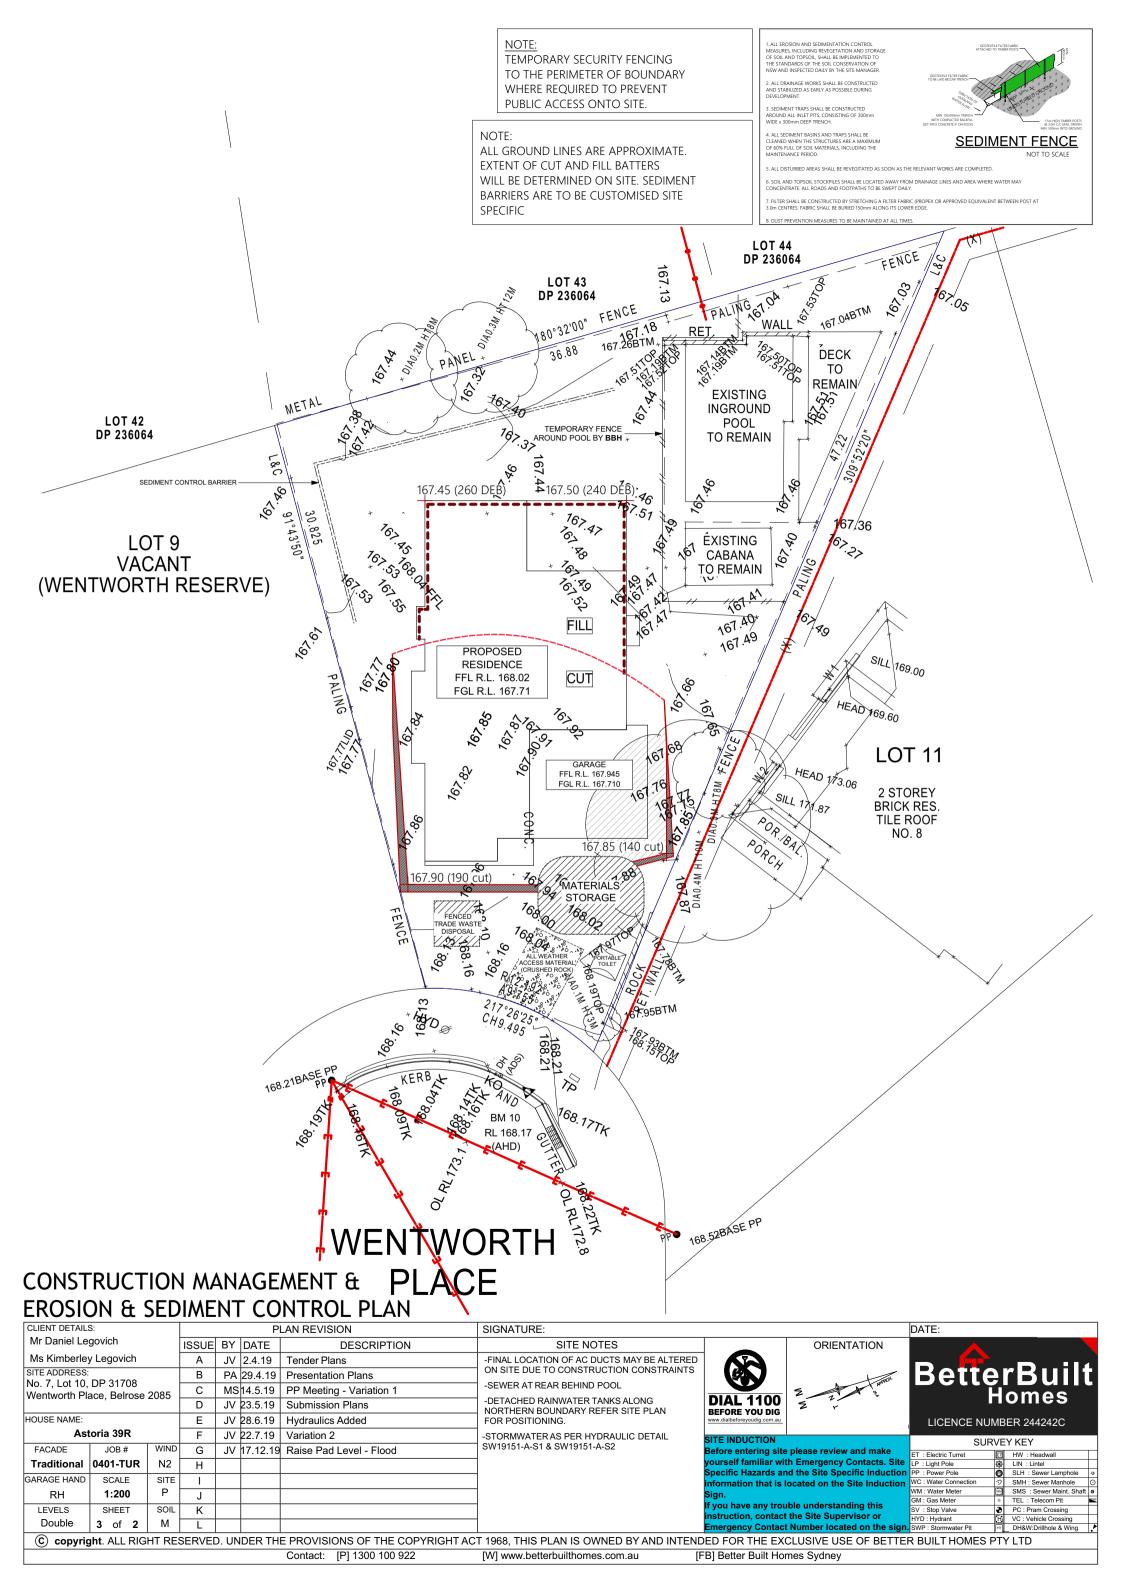

Ms Kimberley Legovich BetterBuilt Homes SITE ADDRESS: No. 7, Lot 10, DP 31708 Wentworth Place, Belrose 2085 DIAL 1100 BEFORE YOU DIG -DETACHED RAINWATER TANKS ALONG D JV 23.5.19 Submission Plans NORTHERN BOUNDARY REFER SITE PLAN FOR POSITIONING. HOUSE NAME: JV 28.6.19 Hydraulics Added LICENCE NUMBER 244242C Astoria 39R F JV 22.7.19 | Variation 2 -STORMWATER AS PER HYDRAULIC DETAIL ITE INDUCTION SURVEY KEY SW19151-A-S1 & SW19151-A-S2 JOB# JV 17.12.19 Raise Pad Level - Flood FACADE G sefore entering site please review and make HW : Headwall
LIN : Lintel
SLH : Sewer Lamphole ourself familiar with Emergency Contacts. Site pecific Hazards and the Site Specific Induction 0401-TUR Traditional N2 Н : Light Pole : Power Pole SARAGE HAND SCALE SITE formation that is located on the Site Induction : Water Connection SMH : Sewer Manhole VM : Water Meter 1:200 RH you have any trouble understanding this LEVELS SHEET SOIL Κ PC : Pram Crossing V : Stop Valve struction, contact the Site Supervisor or H VC : Vehicle Crossing

PT DH&W:Drillhole & Wing Double **5** of **2** М ency Contact Number located on the © copyright. ALL RIGHT RESERVED. UNDER THE PROVISIONS OF THE COPYRIGHT ACT 1968, THIS PLAN IS OWNED BY AND INTENDED FOR THE EXCLUSIVE USE OF BETTER BUILT HOMES PTY LTD Contact: [P] 1300 100 922 [W] www.betterbuilthomes.com.au [FB] Better Built Homes Sydney