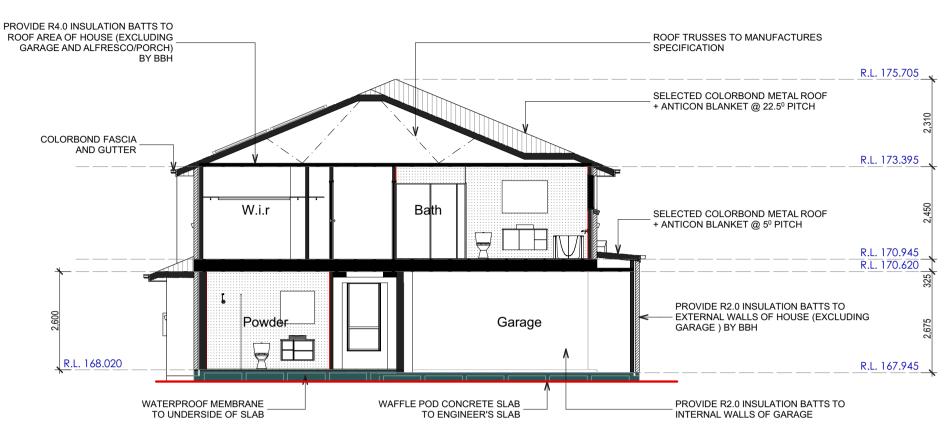

|      |       |    |          | Contact: [P] 1300 100 922 | [W] www.betterbuilthomes.com.au [F                                   | B] Better Built Hor         | nes Sydney                                                    |                                   |                                                   |

NOTE: WINDOWS OF THE FIRST FLOOR BEDROOMS ONLY IS TO HAVE A RESTRICTED (R) RES OPENING OF 125MM MAX. AS REQUIRED BY B.C.A. ON 01/05/13

NOTE:
\*ALL WINDOWS WITH BRICKWORK OVER TO HAVE A MINIMUM OF 3 COURSES ABOVE GALINTEL. EXTEND BRICKWORK ABOVE EAVES SOFFIT LINING IF REQUIRED.

### PROVIDE 'T2' TERMITE RESISTANT FRAMES



## **SECTION X-X**

GAS INSTANTENEOUS HWU

3 STAR RATED SHOWERHEADS
4 STAR RATED TOILET FLUSHING SYSTEM
\*KITCHEN & BATHROOM TAPS WITH MINIMUM 4
STAR FLOW RATE
\*PROVIDE WATER SAVING FLICKMIXER
KITCHEN TAP

PROVIDE ENERGY SAVING
FLUORESCENT GLOBES TO: AS PER
BASIX CERTIFICATE

WEATHER STRIP ACROSS ENTRY
BY OWNER

RAINWATER TANK MUST CONNECT TO ALL
TOILETS IN THE DEVELOPMENT WATER TAP
THAT SUPPLIES WASHING MACHINE AND ONE

GARDEN TAP.

| CLIENT DETAILS                                           |              |       |        |       | Р        | LAN REVISION                     | SIGNATURE:                                                                      |                         |                                                              | DATE:                            |