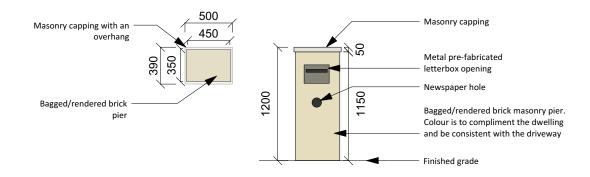

57% |

Click Here to View Our Plant Profiles!

Mr Daniel Legovich **Ms Kimberly Legovich** 

Client Signatures:

2.

Job No. 190175

Drawing: Plant List/Specification

Address: No. 7, Lot 10 Wentworth Pl

**Belrose** 

Council: **Northern Beaches** 



Ph: 0437 043 112 www.dappledesigns.com.au



# 75mm of mulch clear of base of plants Backfill hole with imported premium Pot size as specified garden mix to a minimum depth of Prepare subgrade as specified

- 1. TURF ROLLS ARE TO BE IN GOOD HEALTH, FREE FROM PESTS AND DISEASES AND WITHOUT HOLES
- 2. APPLY WATER SAVING CRYSTALS TO THE GROUND PRIOR TO LAYING
- 3. BUT ROLLS CLOSELY TOGETHER TO AVOID GAPS AND DIEBACK
- 4. WATER THROUROUGHLY AFTER PLANTING AND REGULARLY UNTIL ESTABLISHED

TURF LAYING DETAIL

SCALE 1:20

**FRONT VIEW TOP VIEW** 



#### **DETAILS**

- 1. COLOUR CHOSEN IS TO COMPLIMENT THE DWELLING
- 2. ENSURE THAT NO CEMENT OR RENDER IS LEFT ON THE BRICKWORK OR LETTERBOX OPENING
- 3. BRICK PIER IS TO LEVEL AND STRAIGHT

#### **DETAILS**

- 1. SPECIMENS ARE TO BE IN GOOD HEALTH AND FREE FROM PESTS AND DISEASES
- 2. GENTLY LOOSEN ROOTS IF REQUIRED, PRIOR TO PLANTING
- 3. WATER THROUROUGHLY AFTER PLANTING
- 4. REFER TO PLAN FOR QUANTITIES AND SPACING

SHRUB & GROUNDCOVER PLANTING DETAIL

**SCALE 1:30** 



#### **DETAILS**

- 1. SPECIMENS ARE TO BE IN GOOD HEALTH AND FREE FROM PESTS AND DISEASES
- 2. WATER THROUROUGHLY AFTER PLANTING

TREE PLANTING DETAIL

**SCALE 1:40** 



| Drafted: | Scale: 1:200 |
|----------|--------------|
| JS       | 0 0 1 2 3 M  |
| Sheet:   | Reference:   |
| 3 of 3   | LP 01        |

**Su