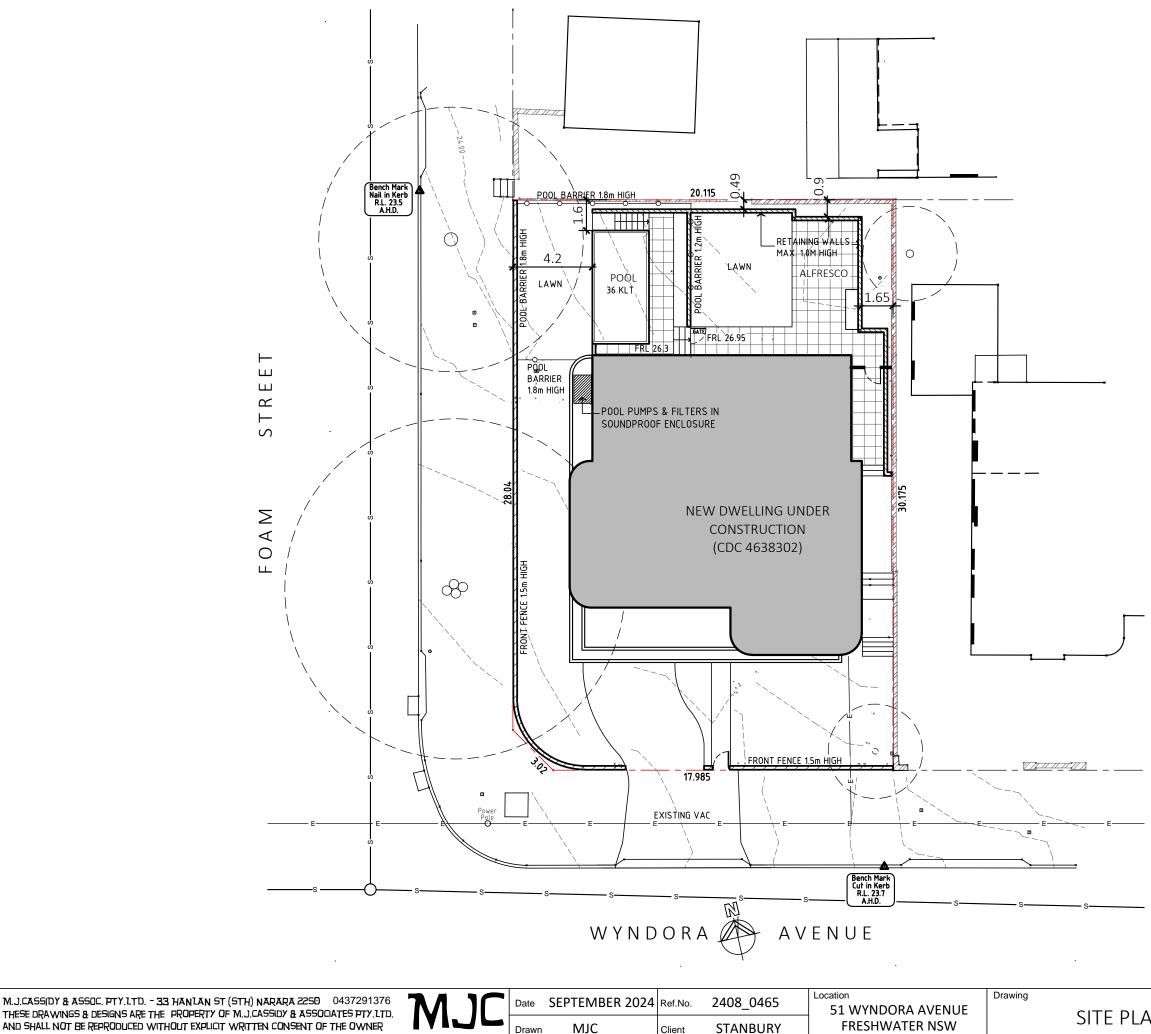

## **GENERAL NOTES**

- ALL CONSTRUCTION TO COMPLY WITH THE CURRENT PROVISIONS OF THE NATIONAL CONSTRUCTION CODE OF AUSTRALIA (N.C.C.) & ANY APPLICABLE AUSTRALIAN STANDARD
- SITE INFORMATION SHOWN ON THIS DRAWING HAS BEEN SUPPLIED BY OTHERS. NO RESPONSIBILITY IS TAKEN FOR ITS AUTHENTICITY OR ACCURACY.
- THE BUILDER SHALL VERIFY LOCATION OF SERVICES, VEGETATION AND DIMENSIONS PRIOR TO COMMENCEMENT, ANY DISCREPANCIES SHOULD BE REPORTED TO THE DESIGNER
- FIGURED DIMENSIONS TO BE TAKEN IN PREFERENCE TO SCALE
- DIMENSIONS ARE IN MILLIMETRES U.N.O.
- ALL DIMENSIONS SHALL BE CHECKED AND VERIFIED BY THE BUILDER PRIOR TO COMMENCEMENT OF WORKS.
- ALL REINFORCED CONCRETE SHALL BE IN ACCORDANCE WITH ENGINEER'S DETAIL DRAWINGS
- SITE DETAIL SUBJECT TO SURVEY
  POOL BARRIERS TO COMPLY WITH AS1926.1 2012 & THE SWIMMING POOL ACT.
- POOL RECIRCULATION SYSTEM TO COMPLY WITH AS1926.3 : 2010
- DRIVEWAY AND CAR PARKING TO COMPLY WITH AS2890.1 : 2004 PARKING FACILITIES - OFF STREET PARKING.