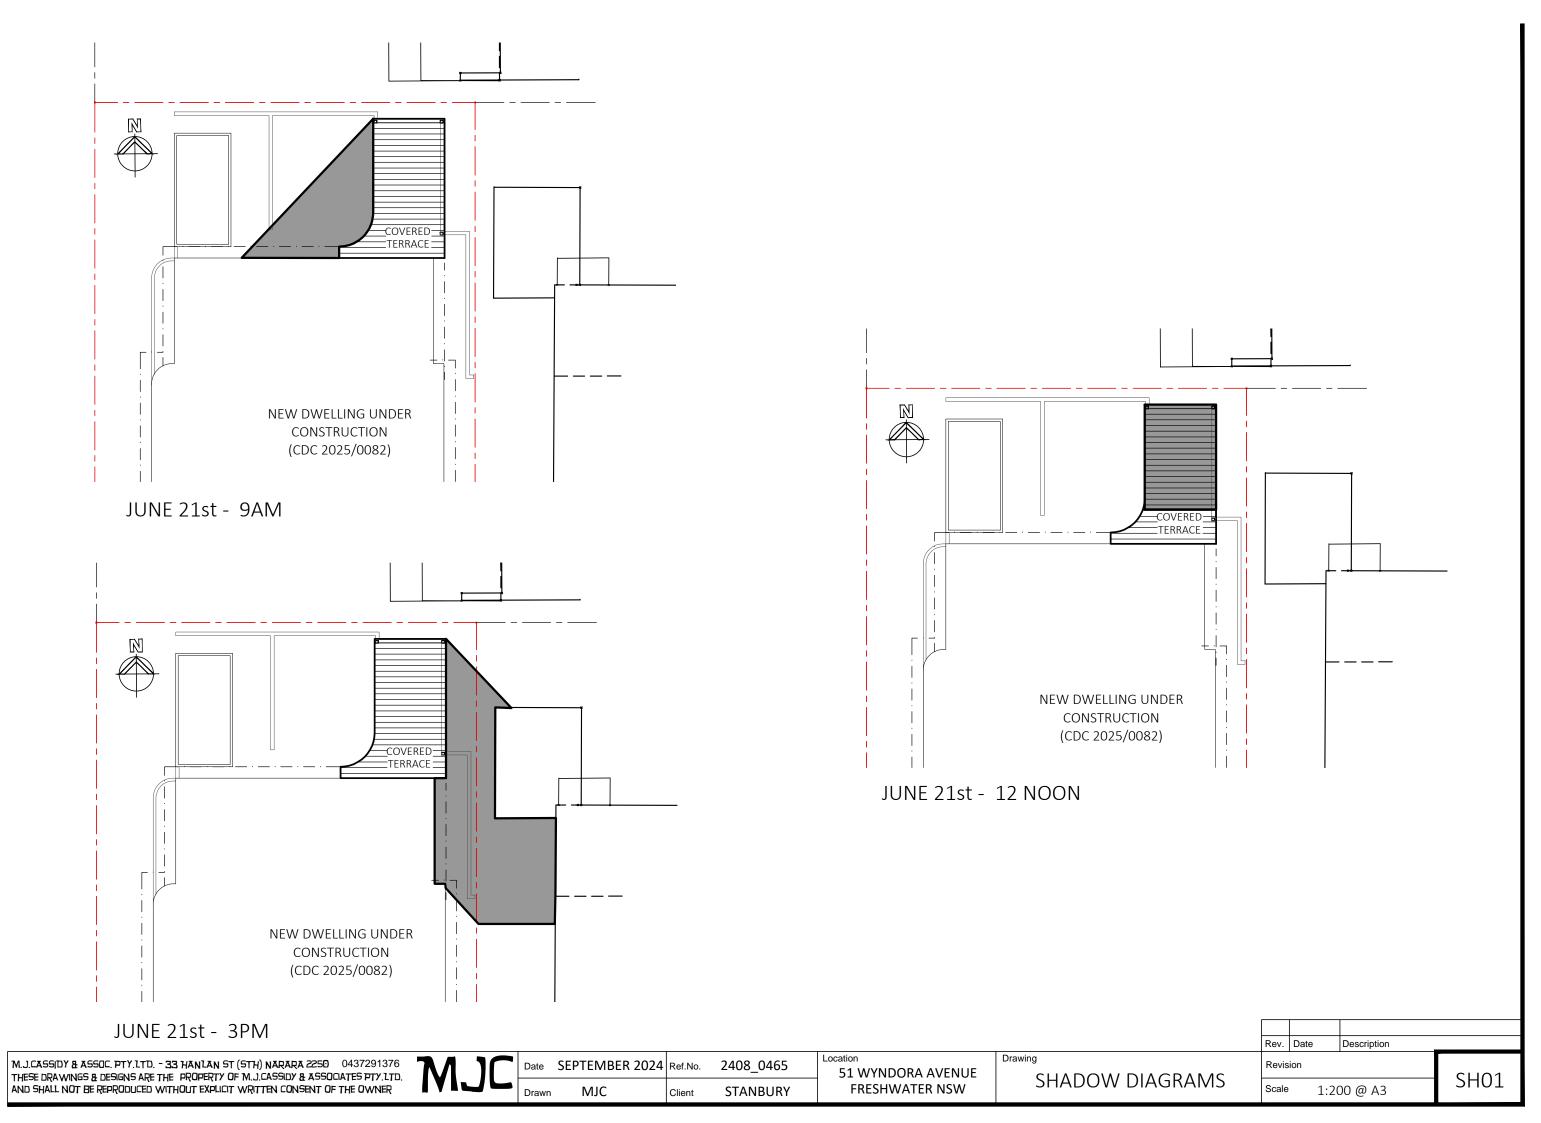

|    | Rev.  | Date | Description |  |
|----|-------|------|-------------|--|
| AN | Revis | ion  | A101        |  |
|    | Scale | 1:20 |             |  |

| - | M.J.CASSIDY & ASSOC. PTY.LTD 33 HANLAN ST (STH) NARARA 2250 0437291376                                                                                      | Date  | SEPTEMBER 2024 | Ref.No. | 2408_0465 | Location<br>51 WYNDORA AVENUE | Drawing |  |
|---|-------------------------------------------------------------------------------------------------------------------------------------------------------------|-------|----------------|---------|-----------|-------------------------------|---------|--|
|   | These drawings & designs are the property of M.J.Cassidy & Associates Pty.Ltd.<br>And Shall not be reproduced without explicit written consent of the owner | Drawn | MJC            | Client  | STANBURY  | FRESHWATER NSW                | SECTION |  |