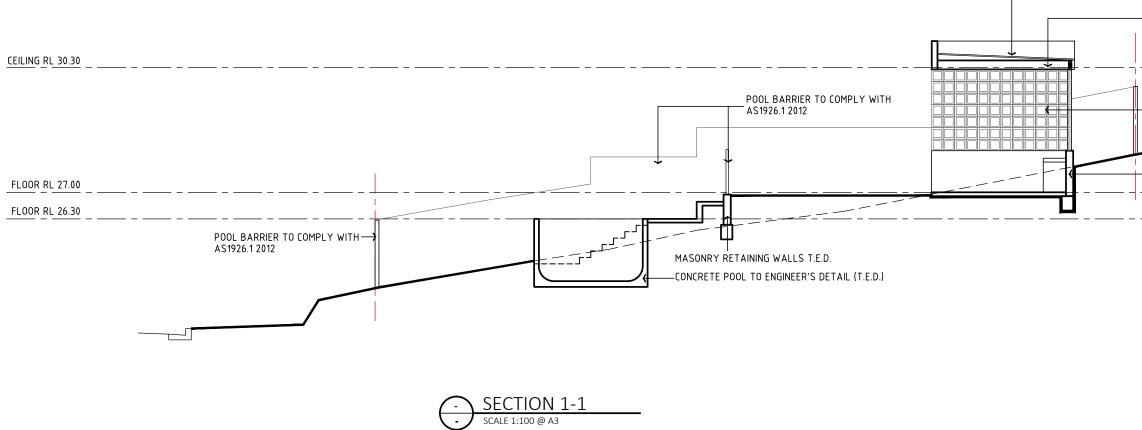

## **GENERAL NOTES**

- ALL CONSTRUCTION TO COMPLY WITH THE CURRENT PROVISIONS OF THE NATIONAL CONSTRUCTION CODE OF AUSTRALIA (N.C.C.) & ANY APPLICABLE AUSTRALIAN STANDARD
- SITE INFORMATION SHOWN ON THIS DRAWING HAS BEEN SUPPLIED BY OTHERS. NO RESPONSIBILITY IS TAKEN FOR ITS AUTHENTICITY OR ACCURACY.
- THE BUILDER SHALL VERIFY LOCATION OF SERVICES, VEGETATION AND DIMENSIONS PRIOR TO COMMENCEMENT, ANY DISCREPANCIES SHOULD BE REPORTED TO THE DESIGNER
- FIGURED DIMENSIONS TO BE TAKEN IN PREFERENCE TO SCALE
- DIMENSIONS ARE IN MILLIMETRES U.N.O.
- ALL DIMENSIONS SHALL BE CHECKED AND VERIFIED BY THE BUILDER PRIOR TO COMMENCEMENT OF WORKS.
- ALL REINFORCED CONCRETE SHALL BE IN ACCORDANCE WITH ENGINEER'S DETAIL DRAWINGS
- SITE DETAIL SUBJECT TO SURVEY
  POOL BARRIERS TO COMPLY WITH AS1926.1 2012 & THE SWIMMING POOL ACT.
- POOL RECIRCULATION SYSTEM TO COMPLY WITH AS1926.3 : 2010
- DRIVEWAY AND CAR PARKING TO COMPLY WITH AS2890.1 : 2004 PARKING FACILITIES - OFF STREET PARKING.