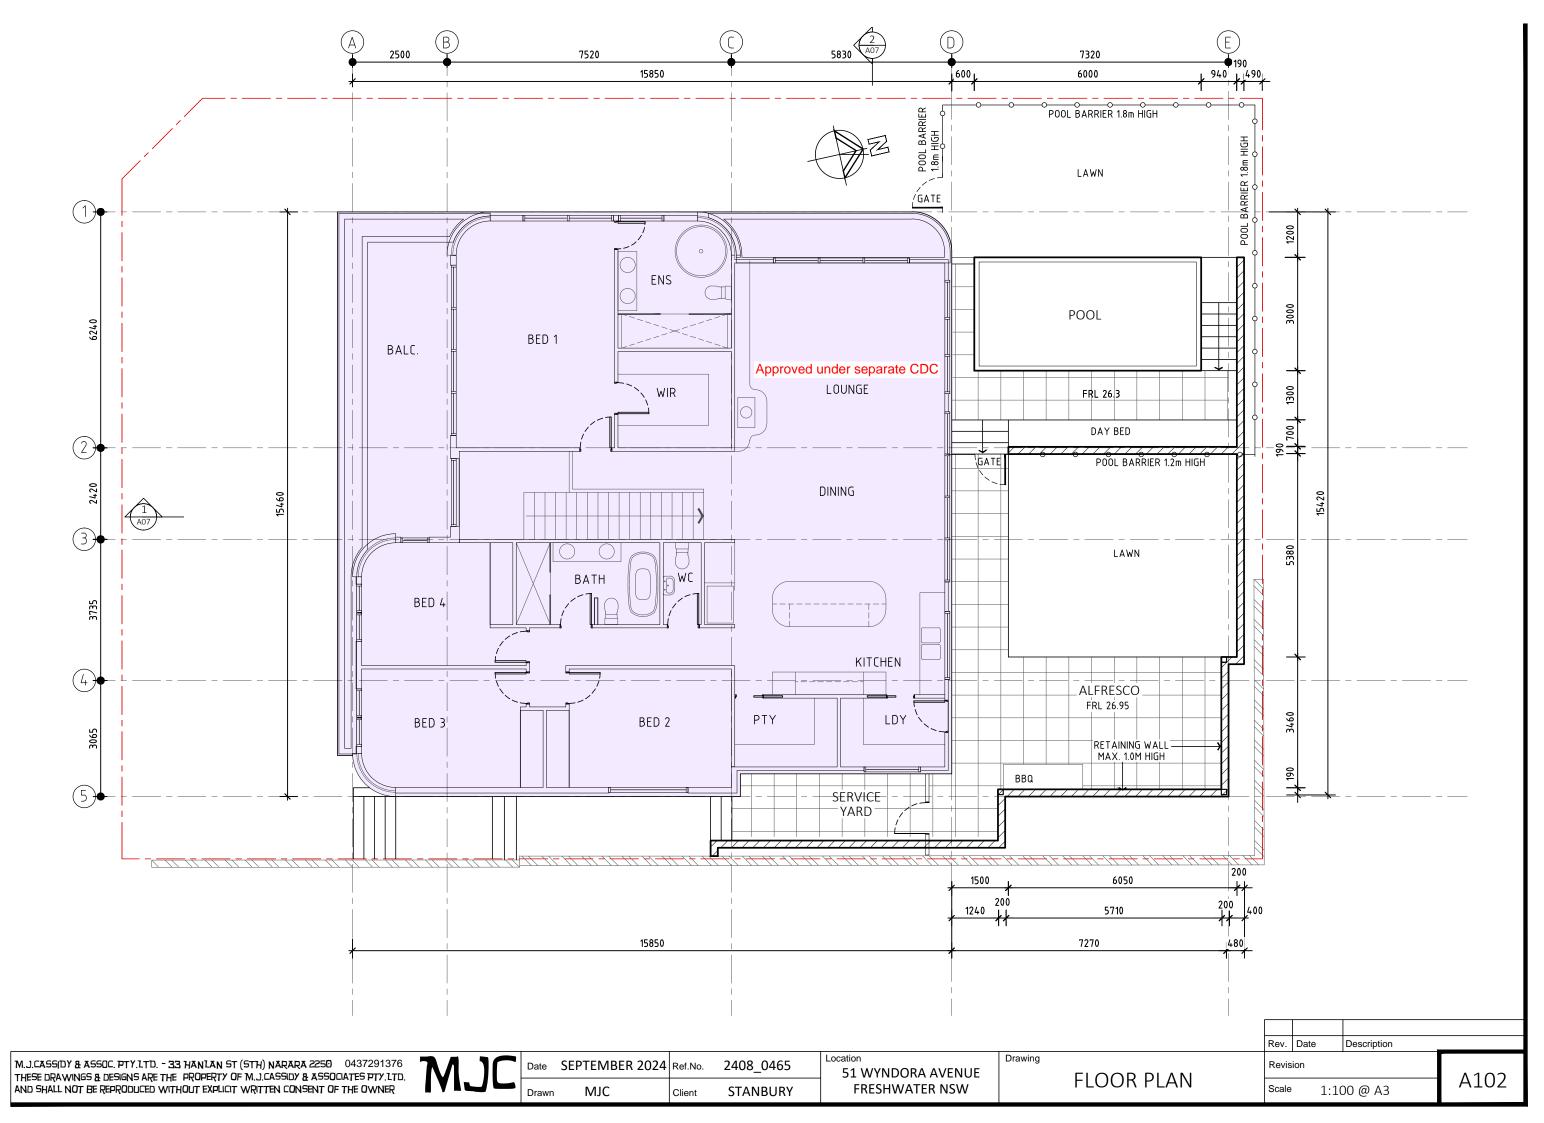

## **GENERAL NOTES**

- ALL CONSTRUCTION TO COMPLY WITH THE CURRENT PROVISIONS OF THE NATIONAL CONSTRUCTION CODE OF AUSTRALIA (N.C.C.) & ANY APPLICABLE AUSTRALIAN STANDARD
- SITE INFORMATION SHOWN ON THIS DRAWING HAS BEEN SUPPLIED BY OTHERS. NO RESPONSIBILITY IS TAKEN FOR ITS AUTHENTICITY OR ACCURACY.
- THE BUILDER SHALL VERIFY LOCATION OF SERVICES, VEGETATION AND DIMENSIONS PRIOR TO COMMENCEMENT, ANY DISCREPANCIES SHOULD BE REPORTED TO THE DESIGNER
- FIGURED DIMENSIONS TO BE TAKEN IN PREFERENCE TO SCALE
- DIMENSIONS ARE IN MILLIMETRES U.N.O.
- ALL DIMENSIONS SHALL BE CHECKED AND VERIFIED BY THE BUILDER PRIOR TO COMMENCEMENT OF WORKS.
- ALL REINFORCED CONCRETE SHALL BE IN ACCORDANCE WITH ENGINEER'S DETAIL DRAWINGS
- SITE DETAIL SUBJECT TO SURVEY
  POOL BARRIERS TO COMPLY WITH AS1926.1 2012 & THE SWIMMING POOL ACT.
- POOL RECIRCULATION SYSTEM TO COMPLY WITH AS1926.3 : 2010
- DRIVEWAY AND CAR PARKING TO COMPLY WITH AS2890.1 : 2004 PARKING FACILITIES - OFF STREET PARKING.