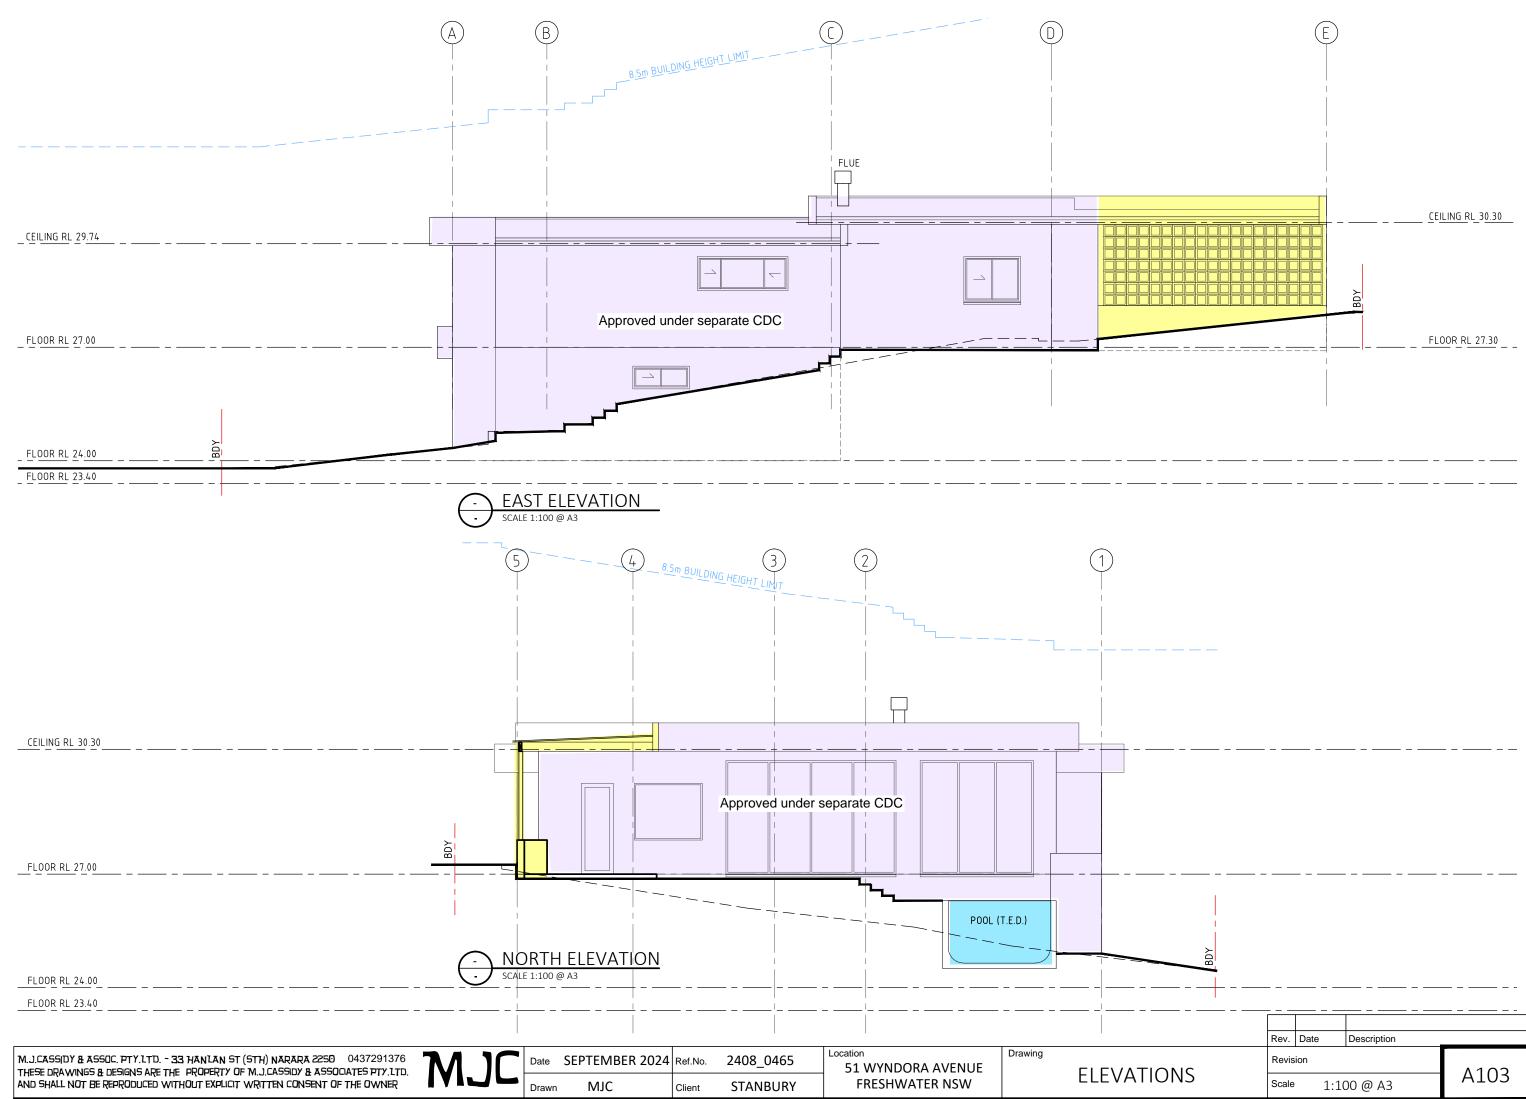

| 'COLORBOND' ROOF SHEETING<br>TIMBER FRAMED ALFRESCO ROOF & PARAPET |  |
|--------------------------------------------------------------------|--|
| – – – – –                                                          |  |
|                                                                    |  |