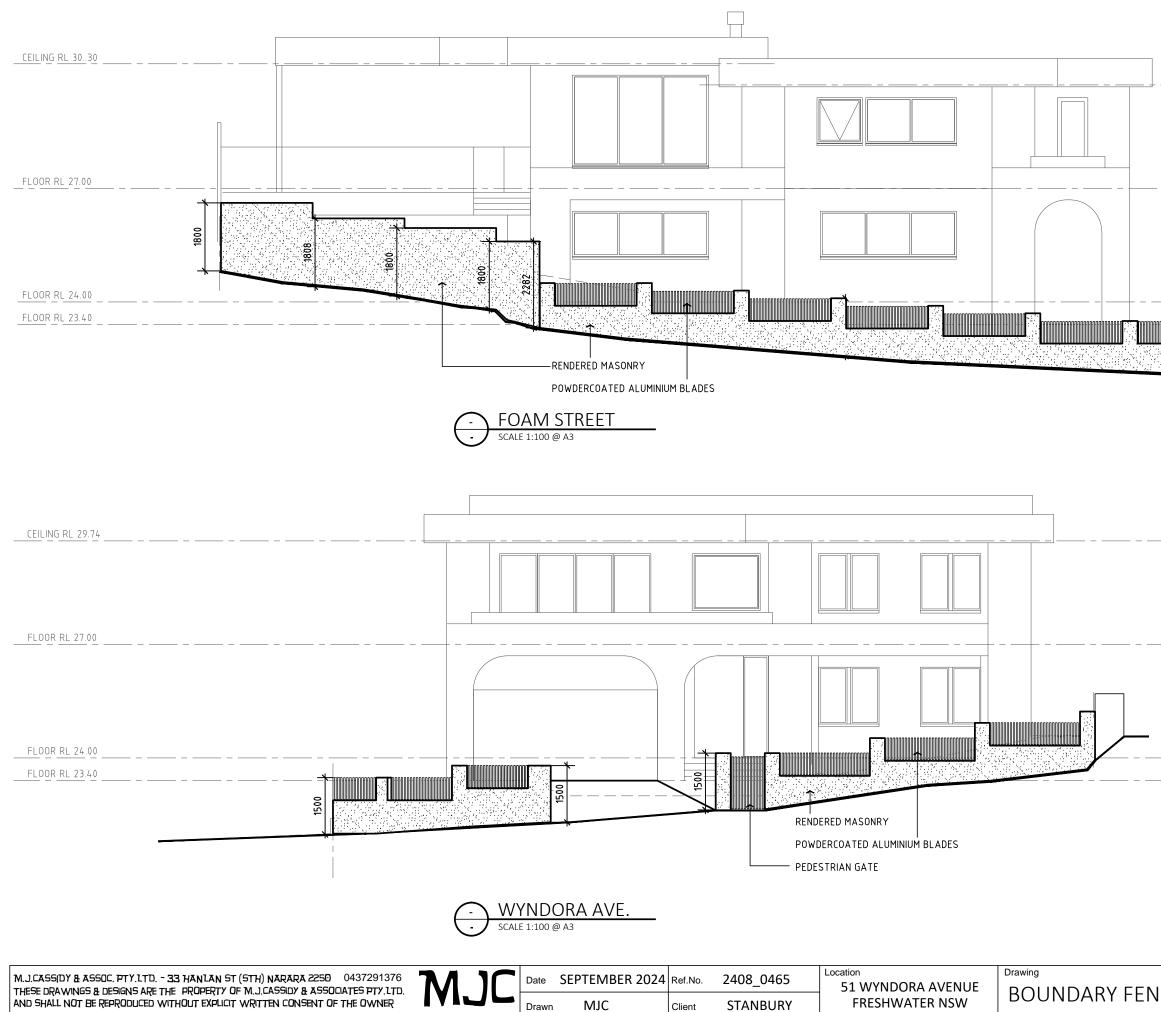

|    | Rev.  | Date | Description |  |
|----|-------|------|-------------|--|
| NS | Revis | ion  | A104        |  |
|    | Scale | 1:10 |             |  |

|            |                              | EILING RL 29.74 |
|------------|------------------------------|-----------------|
|            |                              | ELOOR RL 27.00  |
|            |                              | FLOOR RL 24.00  |
|            |                              |                 |
|            |                              |                 |
|            |                              |                 |
|            |                              |                 |
|            | Rev. Date Description        |                 |
| NCE DETAIL | Revision<br>Scale 1:100 @ A3 | A110            |