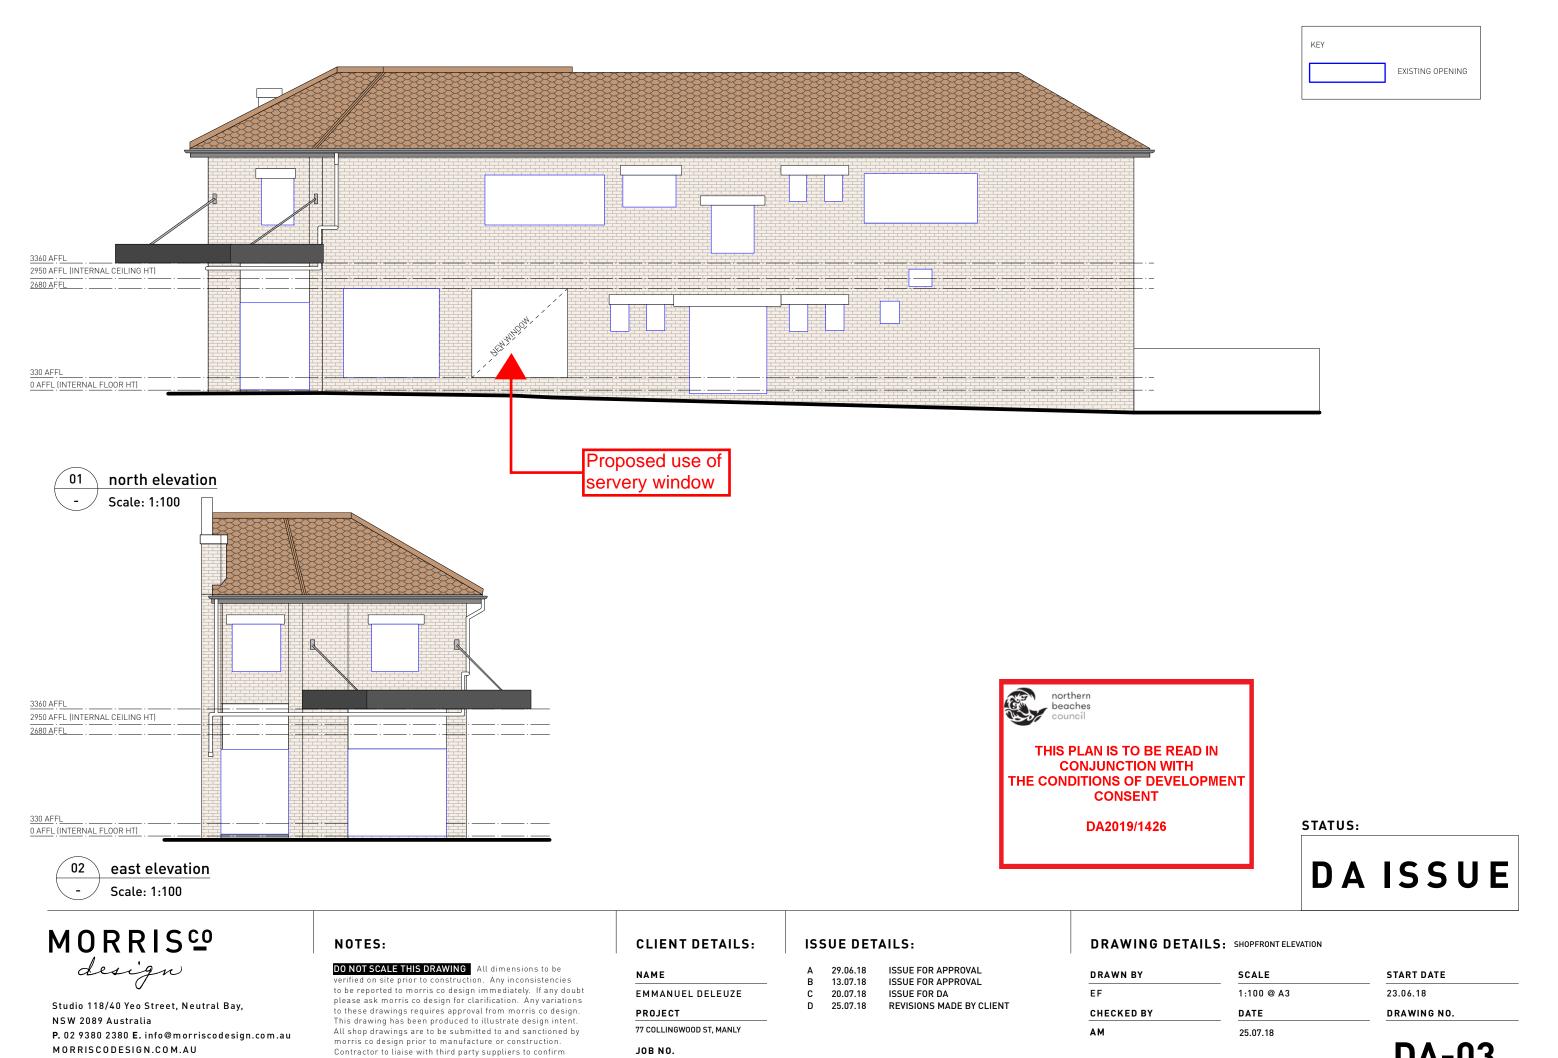

onsistencies to be reported to morris co design immediately. If any doubt please ask morris co design for clarification. Any variations to these drawings requires approval from morris co design. This drawing has been produced to illustrate design intent. All shop drawings are to be submitted to and sanctioned by morris co design prior to manufacture or construction. Contractor to liaise with third party suppliers to confirm exact requirements

#### **CLIENT DETAILS:**

NAME
EMMANUEL DELEUZE
PROJECT
77 COLLINGWOOD ST, MANLY
JOB NO.

HEM01

#### **ISSUE DETAILS:**

A 29.06.18 ISSUE FOR APPROVAL
B 13.07.18 ISSUE FOR APPROVAL
C 20.07.18 ISSUE FOR DA

## DRAWING DETAILS: PROPOSED WORKS PLAN

 DRAWN BY
 SCALE

 EF
 1:100 @ A3

 CHECKED BY
 DATE

 AM
 20.07.18

23.06.18

DRAWING NO.

**DA-02** 



JOB NO.

HEM01

MORRISCODESIGN.COM.AU

exact requirements

**DA-03**