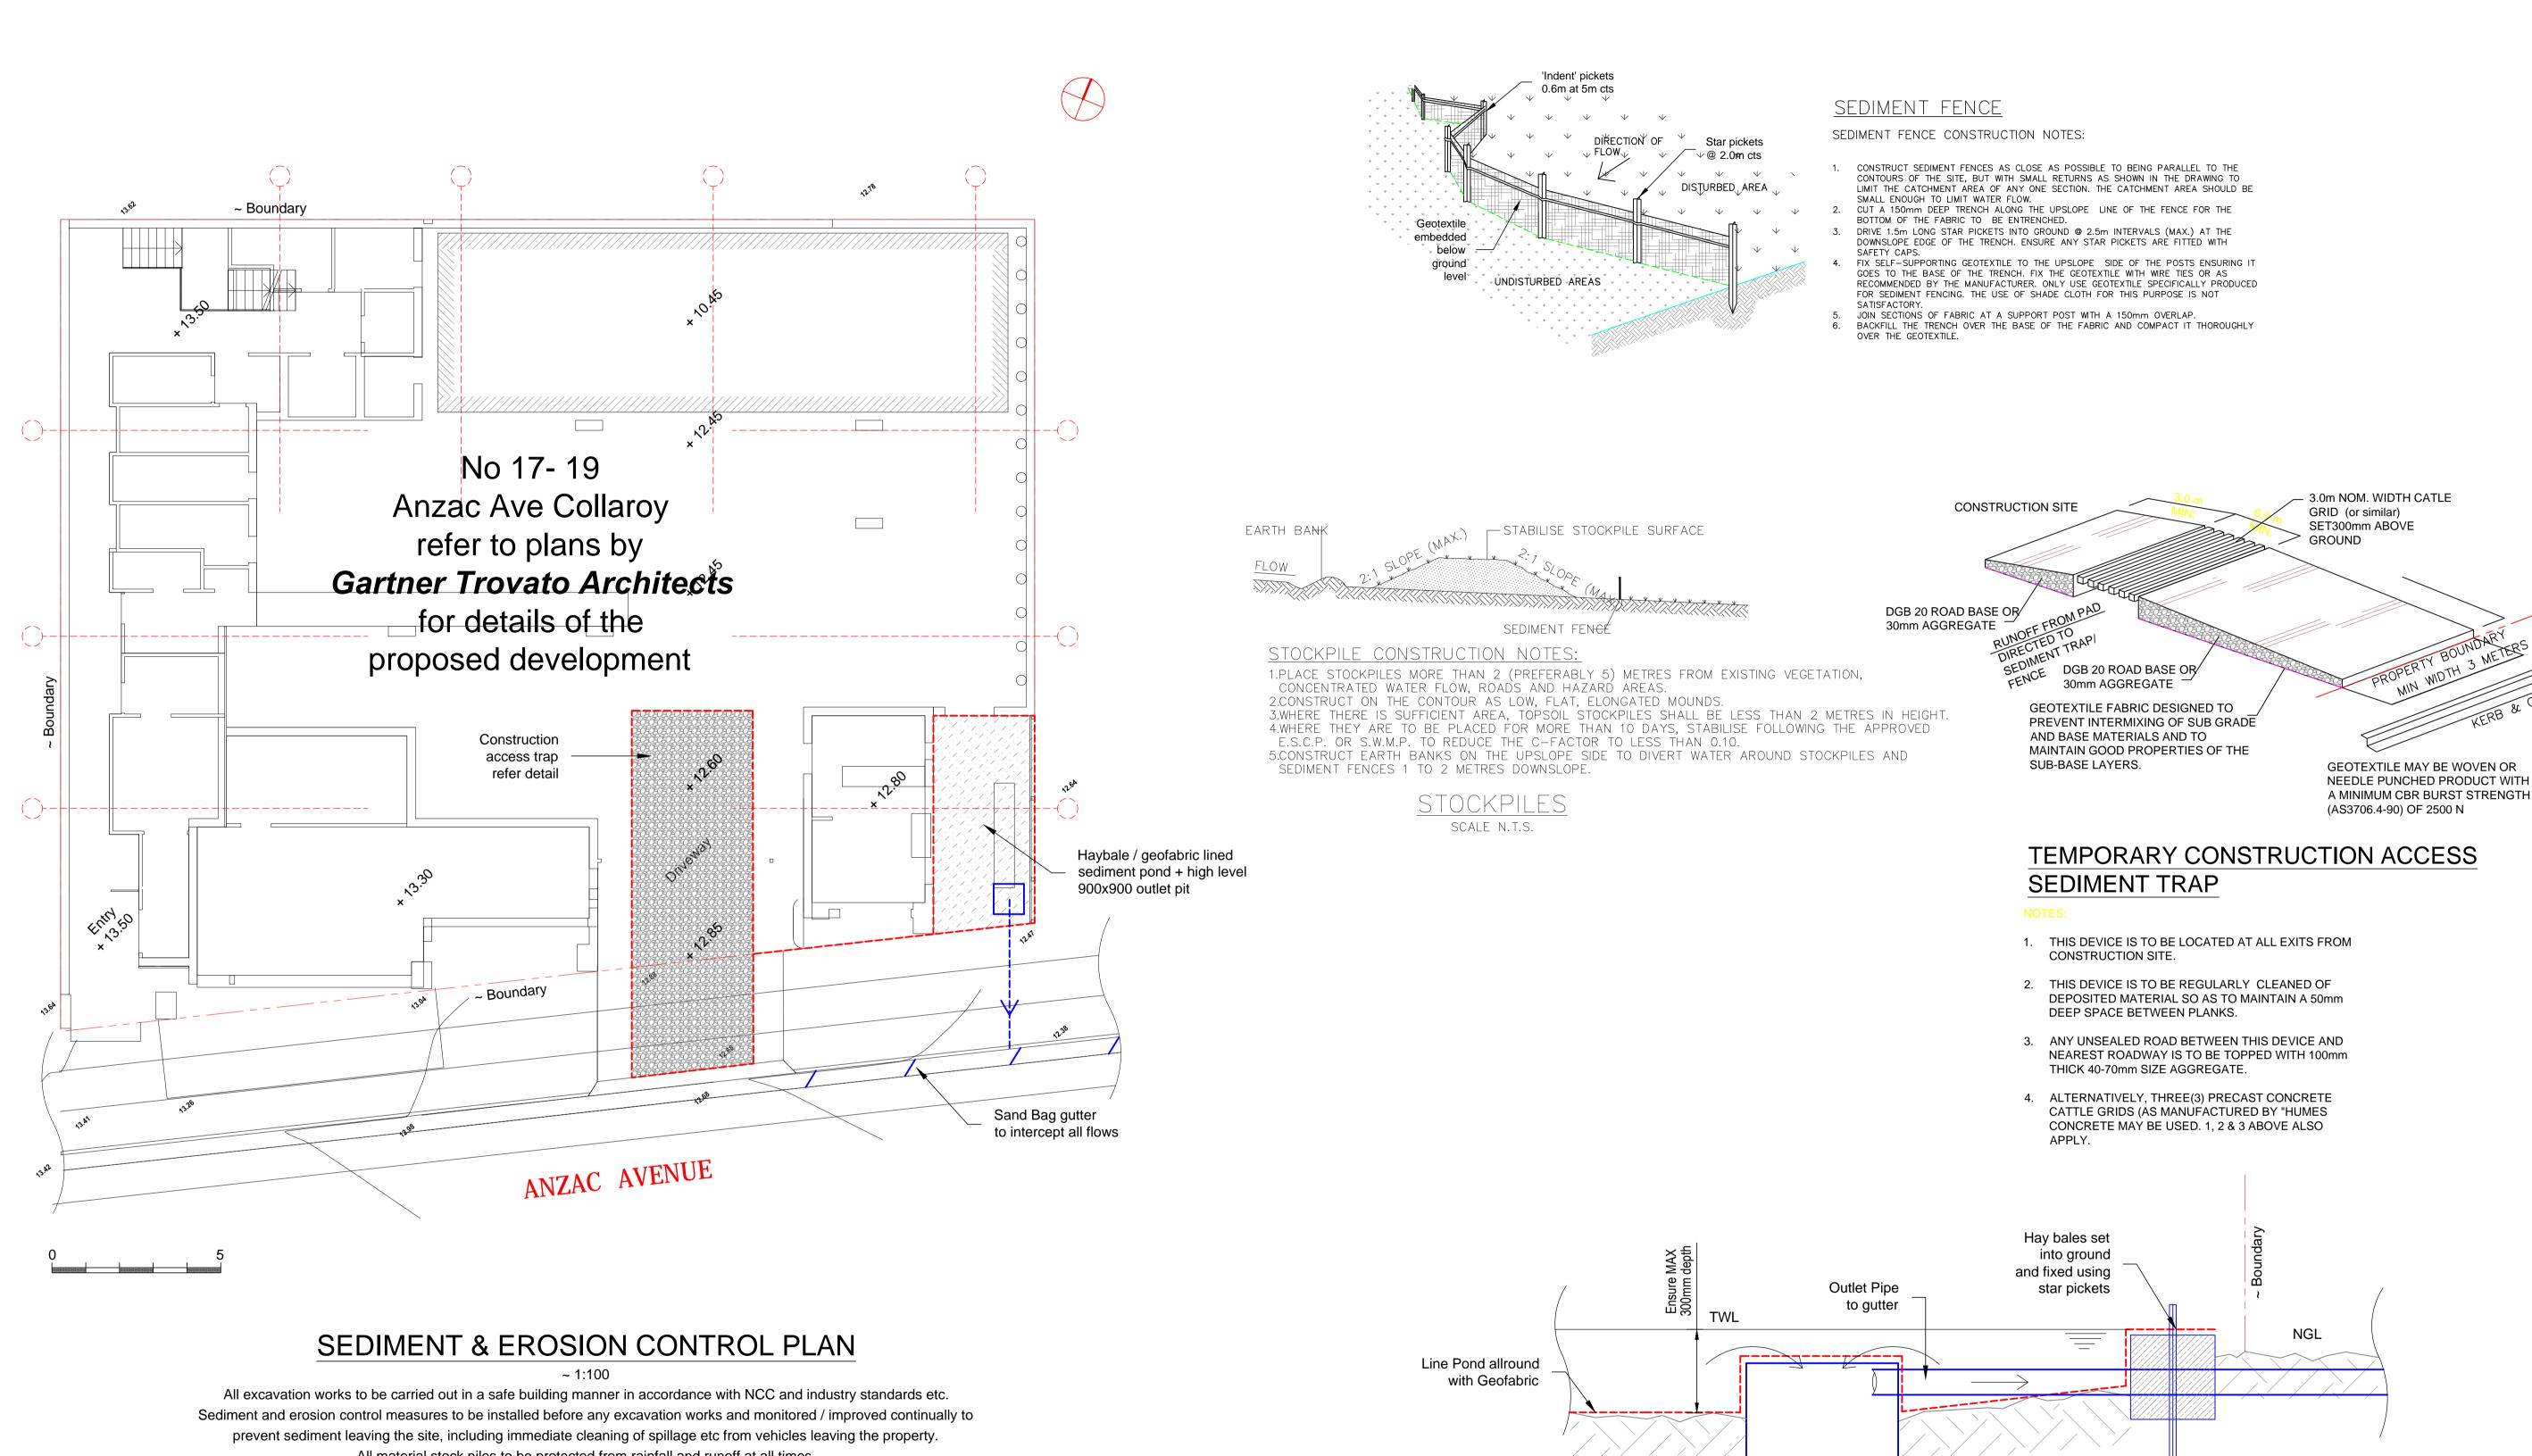

All material stock piles to be protected from rainfall and runoff at all times.

## SEDIMENT POND DETAIL

900x900x900 Pit set 100mm below TWL

EXISTING ROADWAY

Drawing No

200307

**Document Certification** 

Lucas Molloy MIEA CPEng NER Director

Barrenjoey Consulting Engineers pty ltd

CIV1 DA

TO COLLECT ALL SITE RUNOFF TO BE ROUTINELY MAINTAINED INCLUDING REMOVAL OF ACCUMULATED SEDIMENT ETC

| DA 02 | / 04 / 2020 Issued for DA submission | Barrenjoey Consulting Engineers pty ltd Stormwater Structural Civil PO Box 672 Avalon NSW 2107 M: 0418 620 330 E: lucasbce@bigpond.com ABN: 13124694917 ACN: 124694917 | PROJECT: PROPOSED RESIDENTIAL & COMMERCIAL DEVELOPMENT 17-19 ANZAC RD COLLAROY for ~ B. SANDVOSS | DRAWING :  SEDIMENT & EROSION CONTROL PLAN & DETAILING | Job No 200  Documen  Barrenjoeg per Lucas Mo |
|-------|--------------------------------------|------------------------------------------------------------------------------------------------------------------------------------------------------------------------|--------------------------------------------------------------------------------------------------|--------------------------------------------------------|----------------------------------------------|
|       |                                      | Avalon NSW 2107 M: 0418 620 330 E: lucasbce@bigpond.com ABN: 13124694917                                                                                               | 17-19 ANZAC RD<br>COLLAROY                                                                       | SEDIMENT & ERUSION CONTROL                             |                                              |