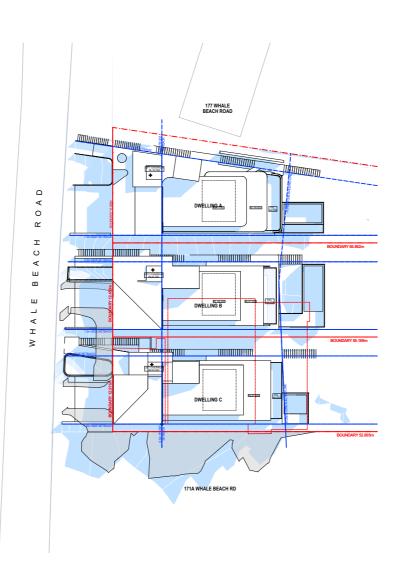

173-175 WHALE BEACH RD, WHALE BEACH

RESIDENTIAL DWELLINGS

# PROPOSED NEW RESIDENTIAL DWELLINGS

1:200 1:200

1:200 1:200 1:200 1:200 1:200 1:200 1:200 1:200 1:200 1:200 1:200 1:200 1:200 1:200 1:200 1:500