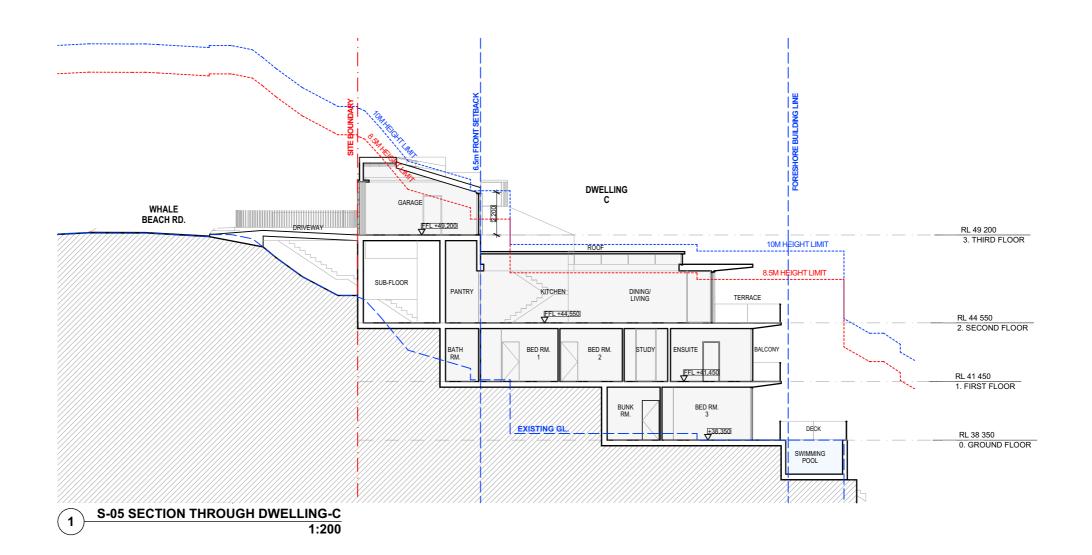

# **DWELLING C**

Alternative water

The applicant must install a rainwater tank of at least 2000 litres on the site. This rainwater tank must meet, and be installed in accordance with, the requirements of all applicable regulatory authorities.

#### Swimming pool

The swimming pool must not have a volume greater than 25 kilolitres

The swimming pool must have a pool cover.

The swimming pool must be outdoors.

#### Thermal Comfort Commitments

The applicant must show on the plans accompanying the development application for the proposed development, all matters which the Assessor Certificate requires to be shown on those plans. Those plans must bear a stamp of endorsement from the Accredited Assessor to certify that this is the case. The applicant must show on the plans accompanying the application for a construction certificate (or complying development certificate, if applicable), all thermal performance specifications set out in the Assessor Certificate, and all aspects of the proposed development which were used to calculate those specifications.

The applicant must construct the development in accordance with all thermal performance specifications set out in the Assessor Certificate, and in accordance with those aspects of the development application or application for a complying development certificate which were used to calculate those specifications.

The applicant must construct the floors and walls of the dwelling in accordance with the specifications listed in the table below

# Energy Commitments

### Hot water

The applicant must install the following hot water system in the development, or a system with a higher energy rating: gas instantaneous with a performance of 6 stars.

NB. THIS BUILDING HAS NOT REEN DOCUMENTED AS A BM MODEL THE DOCUMENTS ARE STRICTLY REPRESENTATIONAL AND THEY HAVE BEEN PRODUCED SOLBY TO BE PRINTED OUT (OR CONNEYED AS POF FORMAT) WITH THE INFORMATION CONTRIBUTED THEREON TO BE READ OFF THE PRINTED DO BANKINGS (OR PISH, 1974 APEN ATTO SELED AS THE ASSESS PERSISTED COORDINATION OCCONSTRUCTION SET-OUTS BURFALD SHAPE OF THE MOST AND THE REPRODUCED SET OF THE MOST AND THE REPRODUCED SET OF THE MONTE DESCRIBED ARD/IE, AND BURFALD SHI WILL NOT BE REPRODUCED EFFORM THE OUTS AND THE REPRODUCED SET OF THE MOST AND THE REPORT AND THE REPORT AND THE PRODUCED SET OF THE MOST AND THE REPORT AND THE REP AND LIFECTION CONTINUES THAT NO MODIFICATIONS HAVE BEEN MODE TO THE DOCUMENTS.