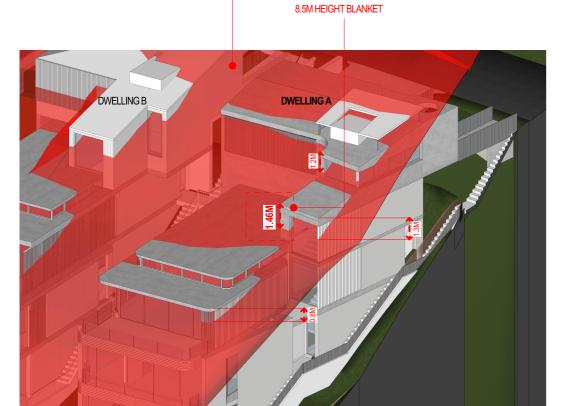

|                                   | SCALE @ A3: | NORTH   | CLIENT: P. HEYWORTH CHECKED: HHH | REVISION:                |
|                                                                                                                                                                                                                                                                                                                                                                                            |                                                                                                                                     |     |                    |                                   | $\dashv$    |         | DRAWN: KD APPROVED: SRH          | A                        |



HIGHEST POINT

OF DWELLING A

1.46M ABOVE

8.5m HEIGHT BLANKET

**DWELLING A** HEIGHT BLANKET DIAGRAM 1

DWELLING B

8.5m HEIGHT BLANKET

HIGHEST POINT

OF DWELLING A

1.46M ABOVE

8.5M HEIGHT BLANKET

**DWELLING A** HEIGHT BLANKET DIAGRAM 2



8.5m HEIGHT BLANKET

**DWELLING A** HEIGHT BLANKET DIAGRAM 3

No. THIS BUILDING HIS NOT BEEN DOCUMENTED AS A BIM MODEL THE DOCUMENTS ARE STRICTLY PEPPESSITATIONAL AND THEY HIVE BEEN PRODUCES SOLEN TO BE PRINTED OUT (OR CONNEYED AS POF FORMAT) WITH THE INFORMATION CONTINUED THEFEON TO BE READ OFF THE PRINTED DO BROWNINGS (PERPI). HEY PARE PAY THE VARIENT DOES HOW THE PRINTED DO BROWNINGS (PERPI). HEY PARE PAY THE VARIENT DOES HAVE THE PRODUCE THE MEMBER OF THE DOCUMENTS HAVE BEEN AND BUREAU SHI WILL NOT BE REPOSSIBLE FOR ANY NOACH PASSES FOR THE ME