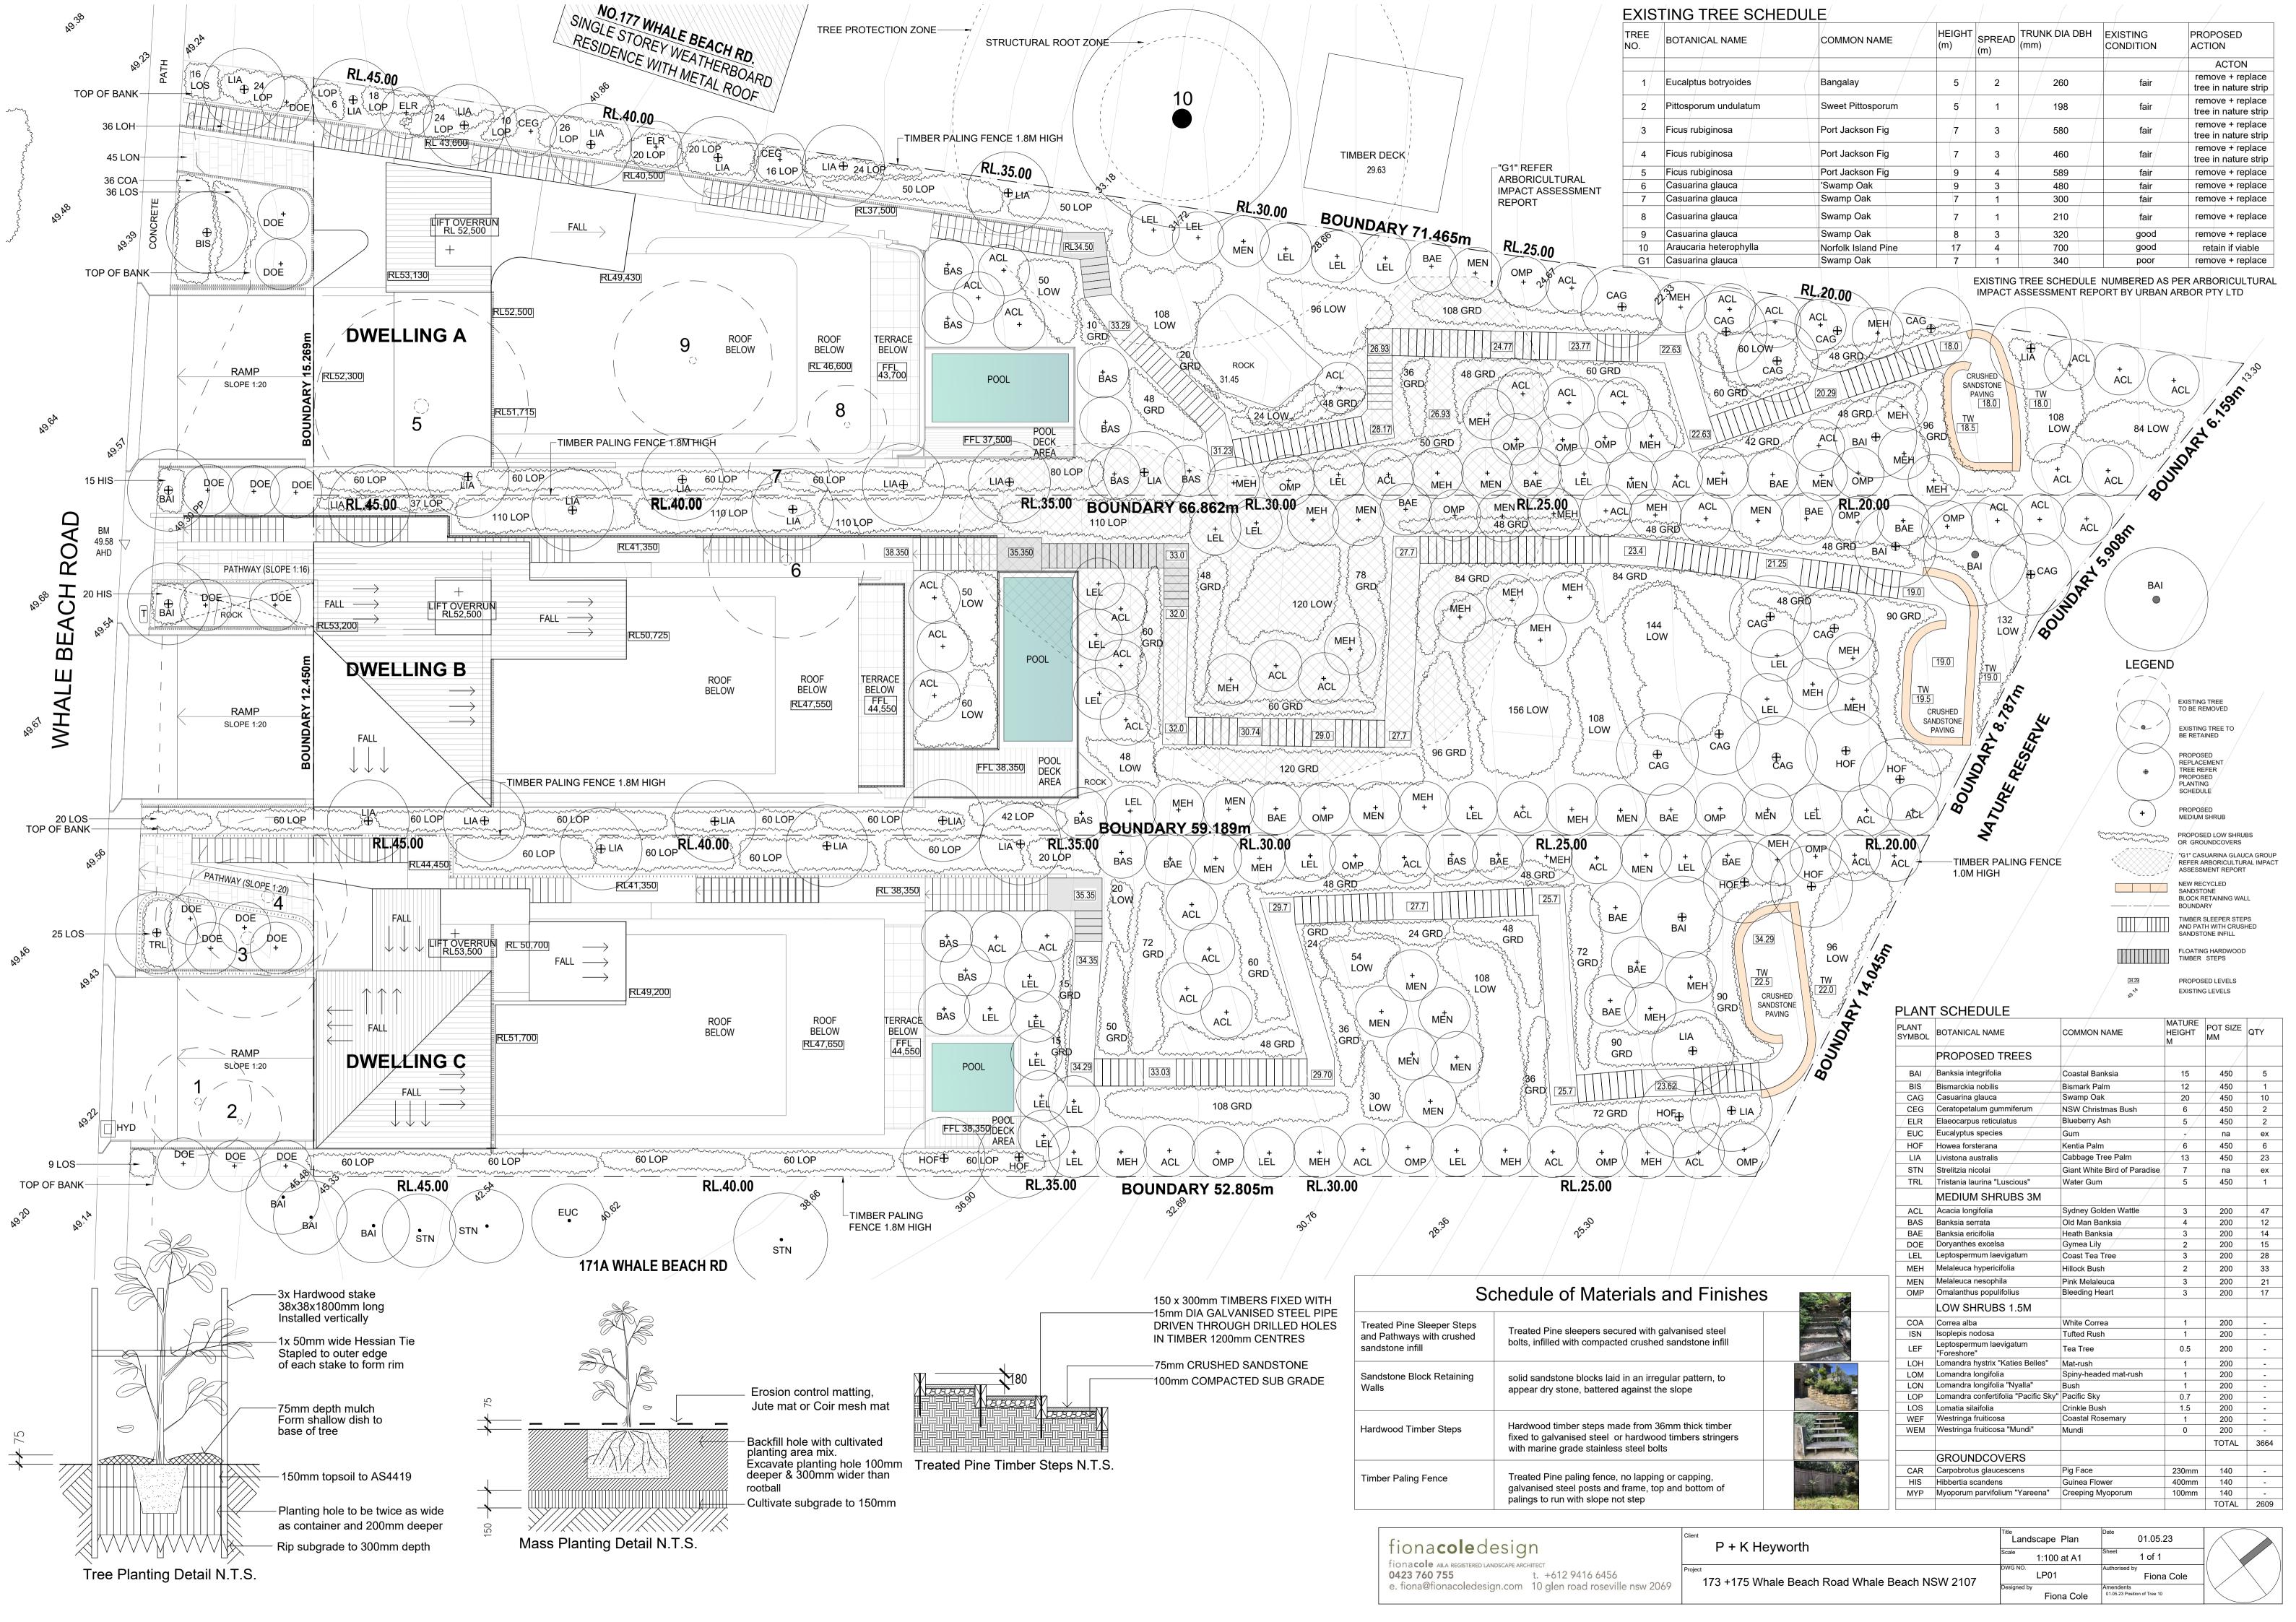

| BUREAU SRH   architecture                                                                                                                                                                                                                                 | STUDIO 3   2 VERONA STREET   PADDINGTON   NSW   2021   AUSTRALIA  <br>ABN: 94 115 880 834   TEL: +61 2 9380 4666   admin@bureausrh.com | RES | SIDENTIA   | AL DWELLINGS                 | 173-17      | WHALE   | BEACH RD, WHALE BEAC             | H PROJECT No: 22077 |
|-----------------------------------------------------------------------------------------------------------------------------------------------------------------------------------------------------------------------------------------------------------|----------------------------------------------------------------------------------------------------------------------------------------|-----|------------|------------------------------|-------------|---------|----------------------------------|---------------------|
| NOMINATED ARCHITECT: SIMON HANSON # 6739                                                                                                                                                                                                                  | LEGEND:                                                                                                                                | REV | DATE       | NAME                         | STAGE:      |         | DRAWING TITLE:                   | DRAWING No:         |
| GENERAL: THIS DRAWING SHALL BE READ IN CONJUNCTION WITH ALL OTHER ARCHITECTURAL & CONSULTANT DRAWINGS & SPECIFICATIONS & WI<br>SUCH OTHER WRITTEN INSTRUCTIONS ISSUED DURING THE COURSE OF THE CONTRACT   NOTIFY ARCHITECT OF ANY DISCREPANCIES BEFO      |                                                                                                                                        | Α   | 01/05/2023 | ISSUE FOR COUNCIL SUBMISSION | Develor     | ment    | SITE CONTEXT PLAN                | D 4 0 0 4           |
| PROCEEDING WITH WORK   MATERIALS & WORKMANSHIP SHALL BE IN ACCORDANCE WITH THE SPECIFICATION, CURRENT SAA CODES, BUILDII                                                                                                                                  | NG                                                                                                                                     |     |            |                              | •           |         |                                  | DA004               |
| REGULATIONS & OTHER STATUTORY AUTHORITIES   VERIFY ALL DIMENSIONS ON SITE AND NOTIFY ARCHITECT OF ANY DISCREPANCIES   USE FIGUR DIMENSIONS ONLY   COPYRIGHT, ALL RIGHT RESERVED   THIS DRAWING IS COPYRIGHT AND CONFIDENTIAL & MAY NOT BE REPRODUCED BY A | WY                                                                                                                                     |     |            |                              | Applica     | tion    |                                  | <b>D7 (00 .</b>     |
| PERSON WITHOUT WRITTEN PERMISSION OF THE ABOVE COMPANY & IS NOT TO BE USED IN ANY MANNER PREJUDICAL TO THE INTERESTS OF TH<br>COMPANY I THIS DRAWING AND ATTACHED SHEET REMAIN THE PROPERTY OF BUREAU SRH PTY LTD                                         | AT                                                                                                                                     |     |            |                              |             |         |                                  |                     |
| CAD FILES: INFORMATION IN ELECTRONIC FILES TRANSMITTED REMAIN THE INTELLECTUAL PROPERTY OF BUREAU SRH.   BUREAU SRH DO N                                                                                                                                  |                                                                                                                                        |     |            |                              | SCALE @ A3: | NORTH   | -                                | REVISION:           |
| GUARANTEE CAD DOCUMENTS CONTAIN COMPLETE AND ACCURATE INFORMATION.   CAD DOCUMENTS MUST BE COMPARED TO, AND READ CONJUNCTION WITH CURRENT HARD COPY DOCUMENTS.   BUREAU SRH ARE NOT LIABLE FOR ALTERNATIONS TO CAD FILES BY THIRD PARTIES                 | IN .                                                                                                                                   |     |            |                              |             | I NORTH | CLIENT: P. HEYWORTH CHECKED: HHH | NEVISION.           |
|                                                                                                                                                                                                                                                           |                                                                                                                                        |     |            |                              | _           |         | 1111211111111                    | oxdot A             |
|                                                                                                                                                                                                                                                           |                                                                                                                                        |     | I          | I                            | 1           | 1       | DRAWN: KD APPROVED: SRH          |                     |