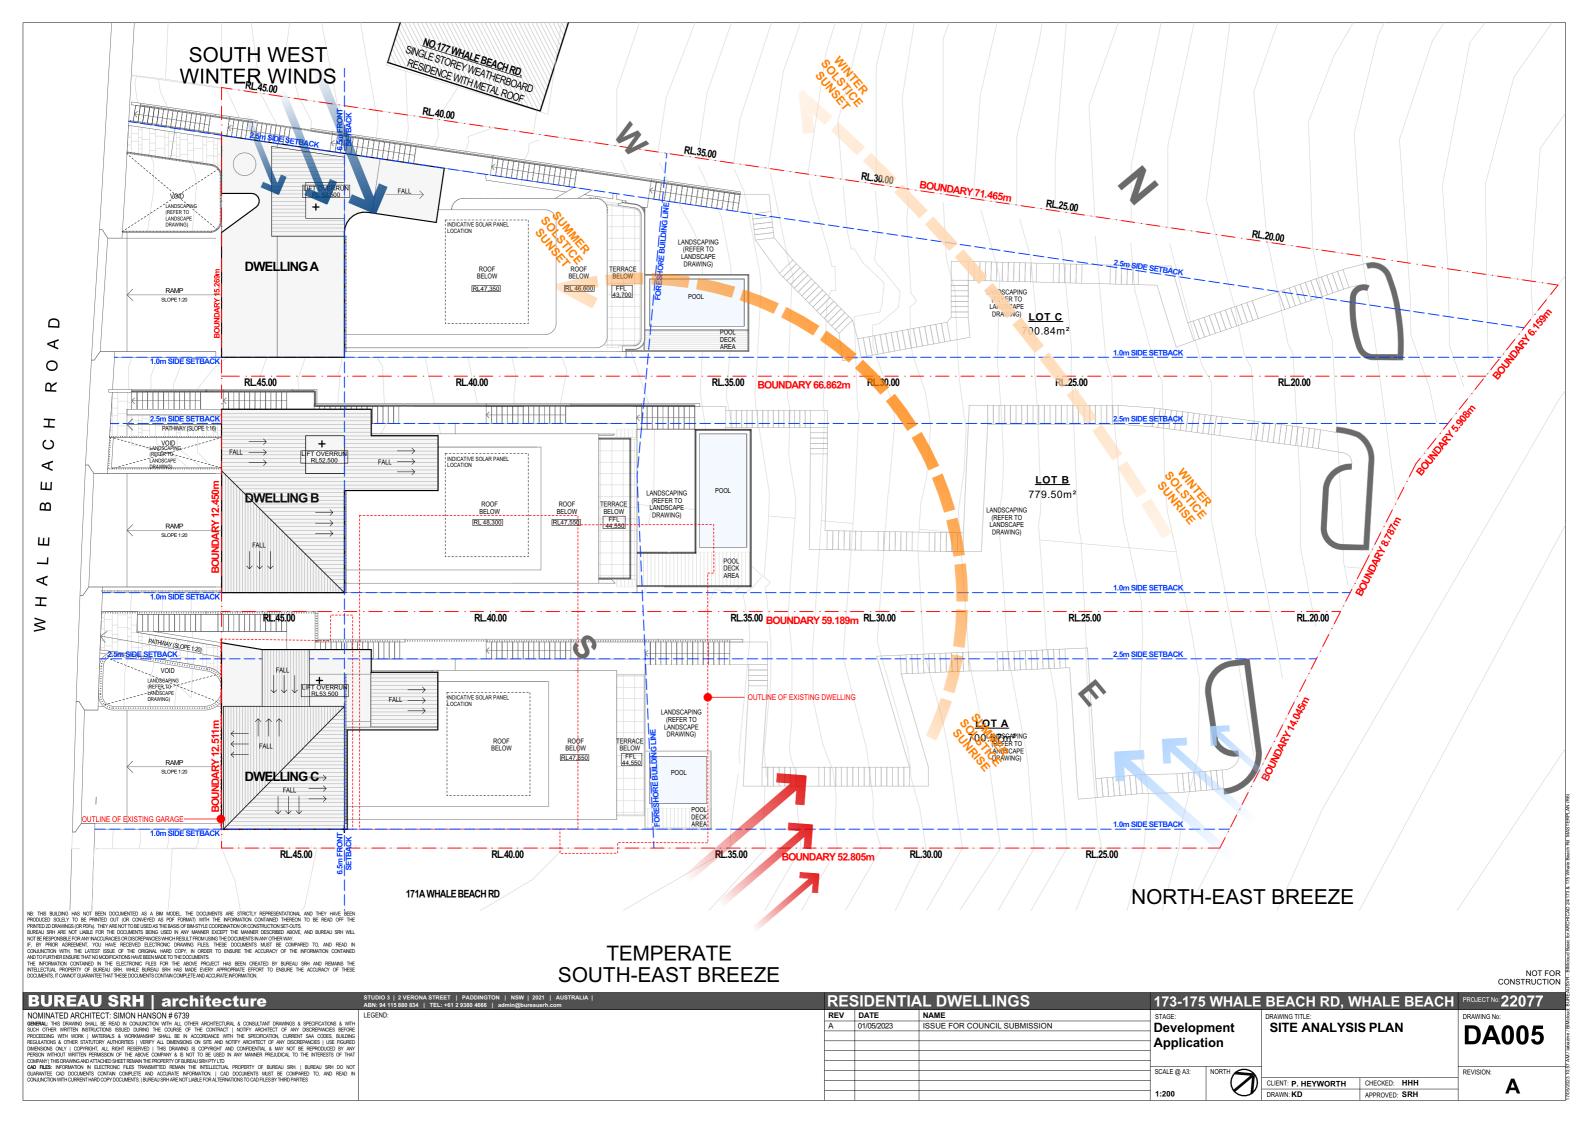

|                                                                                                                                        |     |            |                              | _           |         | 1111211111111                    | oxdot A             |
|                                                                                                                                                                                                                                                           |                                                                                                                                        |     | I          | I                            | 1           | 1       | DRAWN: KD APPROVED: SRH          |                     |



















NB: THIS BUILDING HAS NOT BEEN DOCUMENTED AS A BIM MODEL. THE DOCUMENTS ARE STRICTLY REPRESENTATIONAL AND THEY HAVE BEEN PRODUCED SOLENY TO BE PRINTED OUT (OR CONNEYED AS POF FORMAT) WITH THE INFORMATION CONTAMED THEREON TO BE READ OFF THE PRINTED DODRAMINGS (OR PIDE). THEY ARENOT TO BUILDINGS THE TOTAL STRICT BY ARENOT TO BUILDINGS THEY ARENOT TO BUILDINGS THE TOTAL STRICT BUILDINGS THEY ARENOT TO BUILDINGS THEY ARENOT THEY ARENOT TO BUILDINGS THEY ARENOT THEY ARENOT THEY ARENOT THE RESENDES HEFOR AND THEY ARE NOT THE RESENDES HEFOR ADDITIONATION FOR THE STRICT BUILDINGS THEY ARE NOT THEY ARE NOT THE RESENDES HEFOR THEY ARE DOCUMENTS MUST BE COMPARED TO, AND READ IN CONJUNCTION WITH THE LATEST ISSUE OF THE ORIGINAL HARD COPY, IN ORDER TO BUILDINGS THEY ARENOT THEY ARE NO