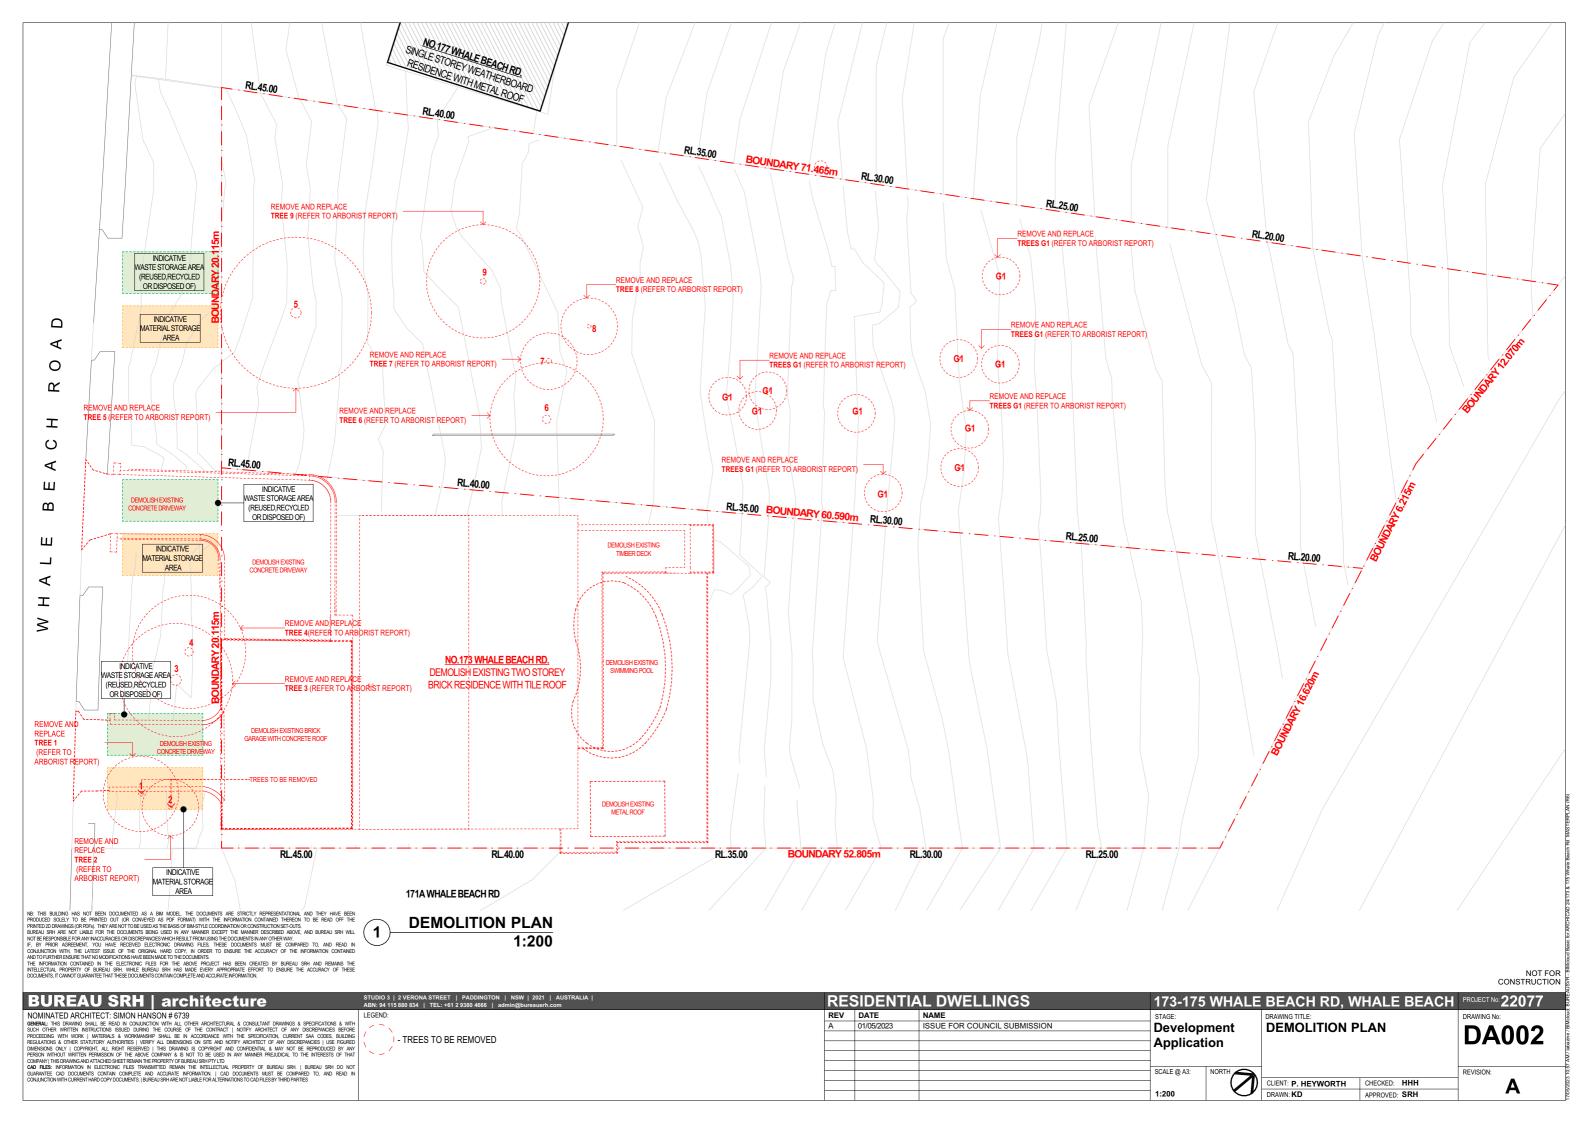

# 173-175 WHALE BEACH RD, WHALE BEACH

| DRAWING ID | NAME                                  |   | REV |
|------------|---------------------------------------|---|-----|
| DA000      | COVER PAGE                            | Α |     |
| DA001      | BASIX COMMITMENTS                     | Α |     |
| DA002      | DEMOLITION PLAN                       | Α |     |
| DA003      | SUBDIVISION PLAN                      | Α |     |
| DA004      | SITE CONTEXT PLAN                     | Α |     |
| DA005      | SITE ANALYSIS PLAN                    | Α |     |
| DA006      | SITE PLAN                             | Α |     |
| DA100      | THIRD FLOOR (STREET LEVEL) PLAN       | Α |     |
| DA101      | SECOND FLOOR PLAN                     | Α |     |
| DA102      | FIRST FLOOR PLAN                      | Α |     |
| DA103      | GROUND FLOOR PLAN                     | Α |     |
| DA104      | ROOF PLAN                             | Α |     |
| DA152      | LANDSCAPE CALCULATIONS                | Α |     |
| DA200      | NORTH & SOUTH ELEVATIONS              | Α |     |
| DA201      | DWELLING-A EAST & WEST ELEVATIONS     | Α |     |
| DA202      | DWELLING-B EAST & WEST ELEVATIONS     | Α |     |
| DA203      | DWELLING-C EAST & WEST ELEVATIONS     | Α |     |
| DA300      | CROSS-SECTIONS                        | Α |     |
| DA301      | LONG SECTIONS THROUGH DWELLINGS A & B | Α |     |
| DA302      | LONG SECTION THROUGH DWELLING-C       | Α |     |
| DA400      | SHADOW DIAGRAMS                       | Α |     |
| DA500      | FRONT VIEW PERSPECTIVE_1              | Α |     |
| DA501      | FRONT VIEW PERSPECTIVE_2              | Α |     |
| DA502      | FRONT VIEW PERSPECTIVE_3              | Α |     |
| DA503      | REAR VIEW PERSPECTIVE_4               | Α |     |
| DA504      | REAR VIEW PERSPECTIVE_5               | Α |     |
| DA505      | REAR VIEW PERSPECTIVE_6               | Α |     |
| DA506      | FRONT BUILDING A PERSPECTIVE_7        | Α |     |
| DA507      | FRONT BUILDING B PERSPECTIVE_8        | Α |     |
| DA508      | FRONT BUILDING C PERSPECTIVE_9        | Α |     |
| DA509      | 10M AND 8.5M HEIGHT PLANE VIEW_1      | Α |     |
| DA510      | 10M AND 8.5M HEIGHT PLANE VIEW_2      | Α |     |
| DA511      | DWELLING C 8.5M HEIGHT BLANKET        | Α |     |
| DA512      | DWELLING B 8.5M HEIGHT BLANKET        | Α |     |
| DA513      | DWELLING A 8.5M HEIGHT BLANKET        | Α |     |
| DA514      | SCHEDULE OF MATERIALS AND FINISHES    | Α |     |