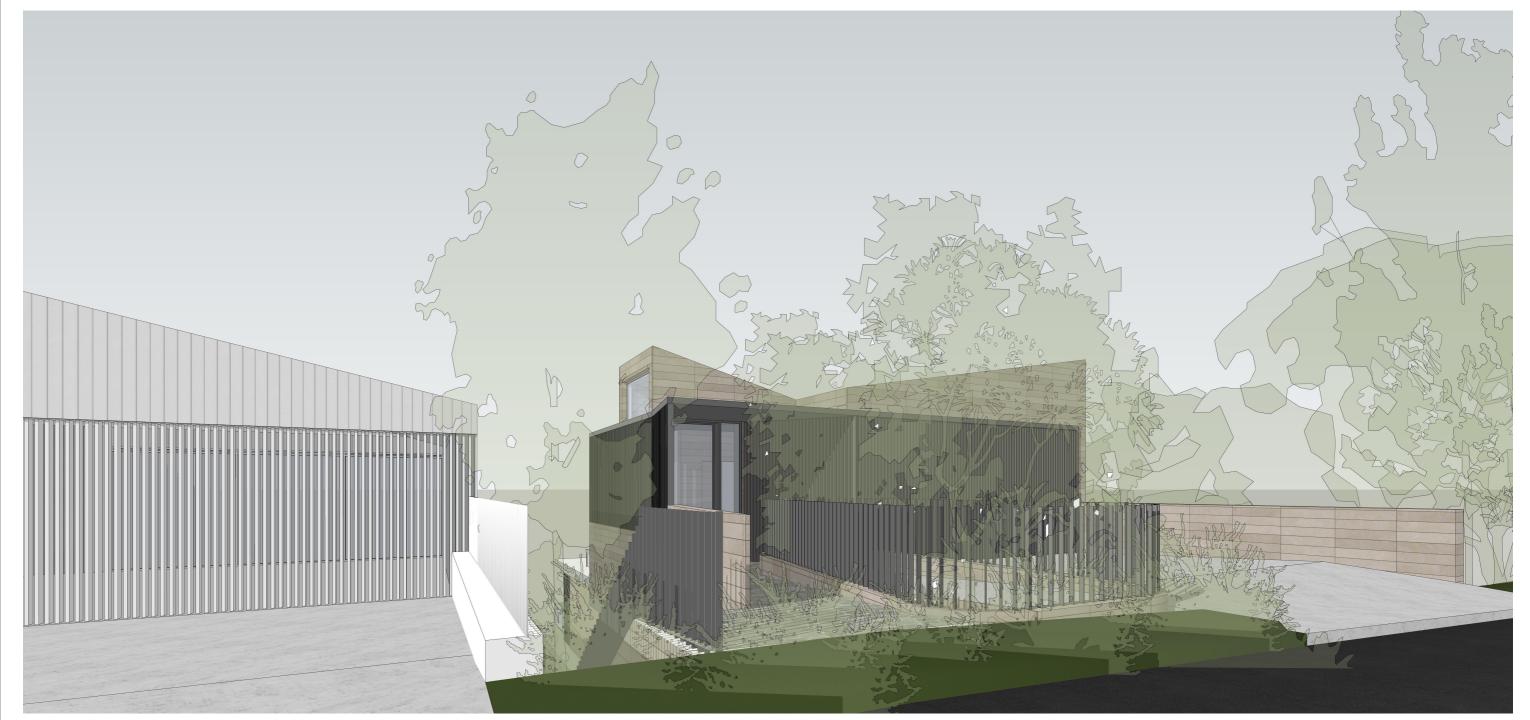

PERSPECTIVE VIEW 1: FRONT WHALE BEACH ROAD

NB. THIS BUILDING HAS NOT BEEN DOCUMENTED AS A BIM MODEL THE DOCUMENTS ARE STRICTLY REPRESENTATIONAL AND THEY HAVE BEEN PRODUCED SCIELY TO BE PRINTED OUT (OR CONNEYED AS POF FORMAT) WITH THE INFORMATION CONTAINED THEREON TO BE READ OFF THE PRINTED 2D DRAWINGS (OR PDFs). THEY ARE NOTTOBE USED AS THE BUSIS OF BIMSTYLE COORDINATION OR CONSTRUCTION SET-OUTS. BUREAU SRY ARE NOT URBLE FOR THE DOCUMENTS BEING USED IN ANY WANNER DICEPT THE MANNER DESCRIBED ABOVE, AND BUREAU SRY WILL.