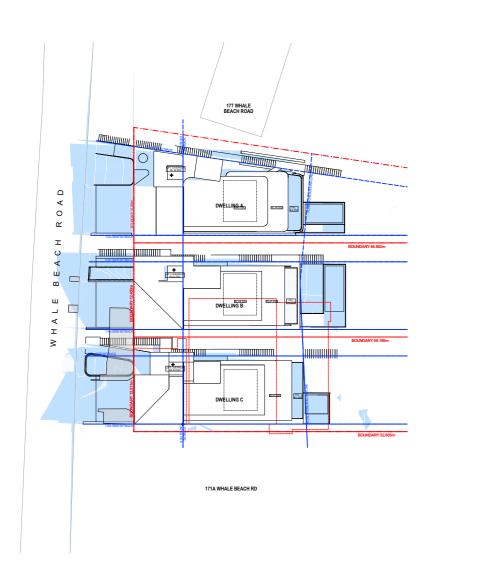

173-175 WHALE BEACH RD, WHALE BEACH

RESIDENTIAL DWELLINGS

# PROPOSED NEW RESIDENTIAL DWELLINGS

1:200 1:200

1:200 1:200 1:200 1:200 1:200 1:200 1:200 1:200 1:200 1:200 1:200 1:200 1:200 1:200 1:200 1:500