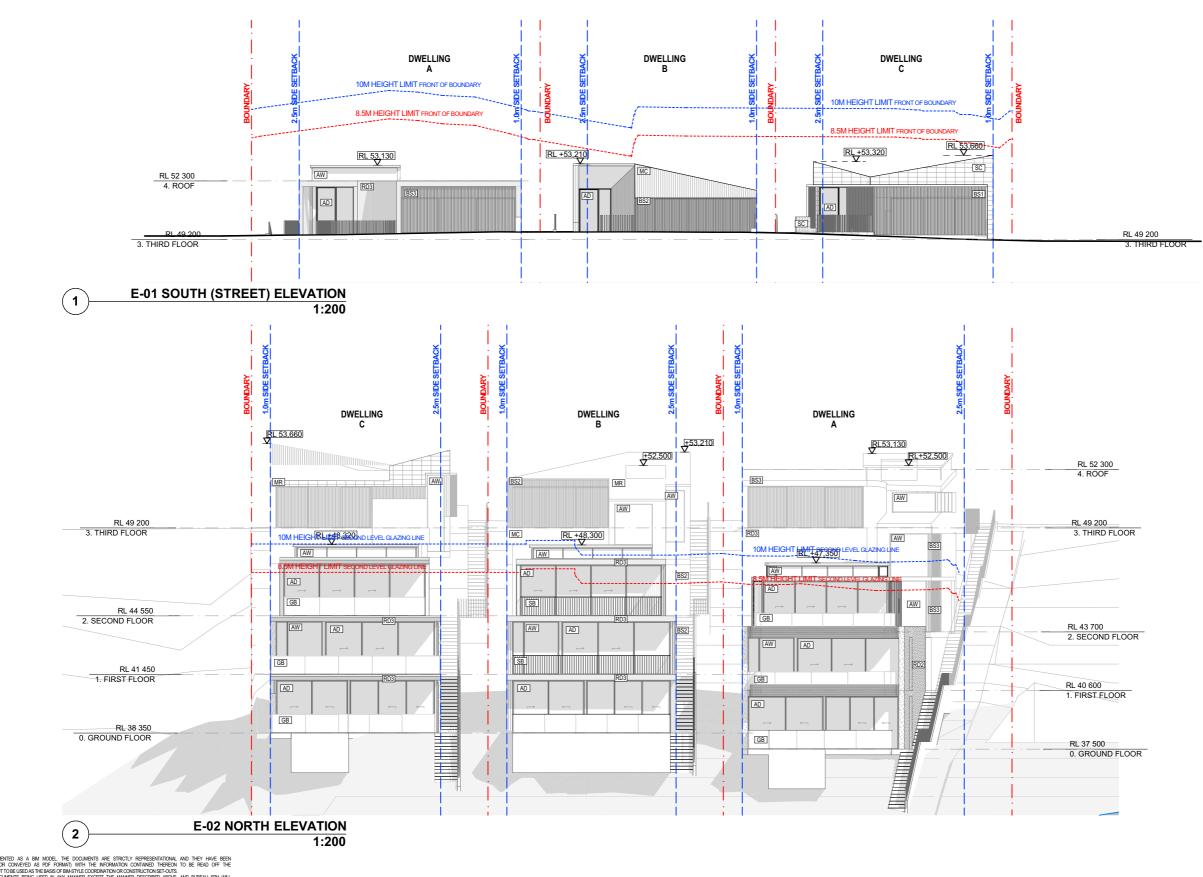

# 173-175 WHALE BEACH RD, WHALE BEACH

| DRAWING ID | NAME                                  |   | REV |
|------------|---------------------------------------|---|-----|
| DA000      | COVER PAGE                            | Α |     |
| DA001      | BASIX COMMITMENTS                     | Α |     |
| DA002      | DEMOLITION PLAN                       | Α |     |
| DA003      | SUBDIVISION PLAN                      | Α |     |
| DA004      | SITE CONTEXT PLAN                     | Α |     |
| DA005      | SITE ANALYSIS PLAN                    | Α |     |
| DA006      | SITE PLAN                             | Α |     |
| DA100      | THIRD FLOOR (STREET LEVEL) PLAN       | Α |     |
| DA101      | SECOND FLOOR PLAN                     | Α |     |
| DA102      | FIRST FLOOR PLAN                      | Α |     |
| DA103      | GROUND FLOOR PLAN                     | Α |     |
| DA104      | ROOF PLAN                             | Α |     |
| DA152      | LANDSCAPE CALCULATIONS                | Α |     |
| DA200      | NORTH & SOUTH ELEVATIONS              | Α |     |
| DA201      | DWELLING-A EAST & WEST ELEVATIONS     | Α |     |
| DA202      | DWELLING-B EAST & WEST ELEVATIONS     | Α |     |
| DA203      | DWELLING-C EAST & WEST ELEVATIONS     | Α |     |
| DA300      | CROSS-SECTIONS                        | Α |     |
| DA301      | LONG SECTIONS THROUGH DWELLINGS A & B | Α |     |
| DA302      | LONG SECTION THROUGH DWELLING-C       | Α |     |
| DA400      | SHADOW DIAGRAMS                       | Α |     |
| DA500      | FRONT VIEW PERSPECTIVE_1              | Α |     |
| DA501      | FRONT VIEW PERSPECTIVE_2              | Α |     |
| DA502      | FRONT VIEW PERSPECTIVE_3              | Α |     |
| DA503      | REAR VIEW PERSPECTIVE_4               | Α |     |
| DA504      | REAR VIEW PERSPECTIVE_5               | Α |     |
| DA505      | REAR VIEW PERSPECTIVE_6               | Α |     |
| DA506      | FRONT BUILDING A PERSPECTIVE_7        | Α |     |
| DA507      | FRONT BUILDING B PERSPECTIVE_8        | Α |     |
| DA508      | FRONT BUILDING C PERSPECTIVE_9        | Α |     |
| DA509      | 10M AND 8.5M HEIGHT PLANE VIEW_1      | Α |     |
| DA510      | 10M AND 8.5M HEIGHT PLANE VIEW_2      | Α |     |
| DA511      | DWELLING C 8.5M HEIGHT BLANKET        | Α |     |
| DA512      | DWELLING B 8.5M HEIGHT BLANKET        | Α |     |
| DA513      | DWELLING A 8.5M HEIGHT BLANKET        | Α |     |
| DA514      | SCHEDULE OF MATERIALS AND FINISHES    | Α |     |

| BUREAU SRH   architecture                                                                                                                                                                                                                                                                                                                                                               | ABN: 94 115 880 834   TEL: +61 2 9380 4666   admin@bureausrh.co |                                                                                                                          | RES | IDENTIA | AL DWELLINGS                      | 173-175                 | WHALE | BEACH RD, W                            | HALE BEACH                 | PROJECT No: | 22077 |
|-----------------------------------------------------------------------------------------------------------------------------------------------------------------------------------------------------------------------------------------------------------------------------------------------------------------------------------------------------------------------------------------|-----------------------------------------------------------------|--------------------------------------------------------------------------------------------------------------------------|-----|---------|-----------------------------------|-------------------------|-------|----------------------------------------|----------------------------|-------------|-------|
| RESULATIONS & OTHER STATUTORY AUTHORITIES   MERRY ALL DIMENSIONS ON STIE AND NOTEY ARCHITECT OF ANY DESCREPANCES   USE FIGURED DIMENSIONS ONLY   COPYRIGHT, ALL RIGHT RESERVED   THIS DRAWING IS COPYRIGHT AND CONFIDENTIAL & MAY NOT BE REPRODUCED BY ANY PERSON WITHOUT WRITTEN FERMISSION OF THE ABOVE COMPANY & IS NOT TO BE USED IN ANY MANNER PREJUDICAL TO THE INTERESTS OF THAT | AW - ALUMINIUM FRAME WINDOW GB - GLASS BALUSTRADE               | SC - STONE CLADDING MC - METAL CLADDING RD1 - RENDER FINISH TYPE 1 RD2 - RENDER FINISH TYPE 2 RD3 - RENDER FINISH TYPE 3 |     |         | NAME ISSUE FOR COUNCIL SUBMISSION | STAGE: Develop Applicat |       | DRAWING TITLE: NORTH & SOUT ELEVATIONS |                            | DA2         | 200   |
| GUARANTEE CAD DOCUMENTS CONTAIN COMPLETE AND ACCURATE INFORMATION.   CAD DOCUMENTS MUST BE COMPARED TO, AND READ IN                                                                                                                                                                                                                                                                     | BS2 - BATTEN SCREEN TYPE 2 BS3 - BATTEN SCREEN TYPE 3           | SB - STEEL BALUSTRADE                                                                                                    |     |         |                                   | SCALE @ A3:<br>1:200    | NORTH | CLIENT: P. HEYWORTH DRAWN: KD          | CHECKED: HHH APPROVED: SRH | REVISION:   | Α     |