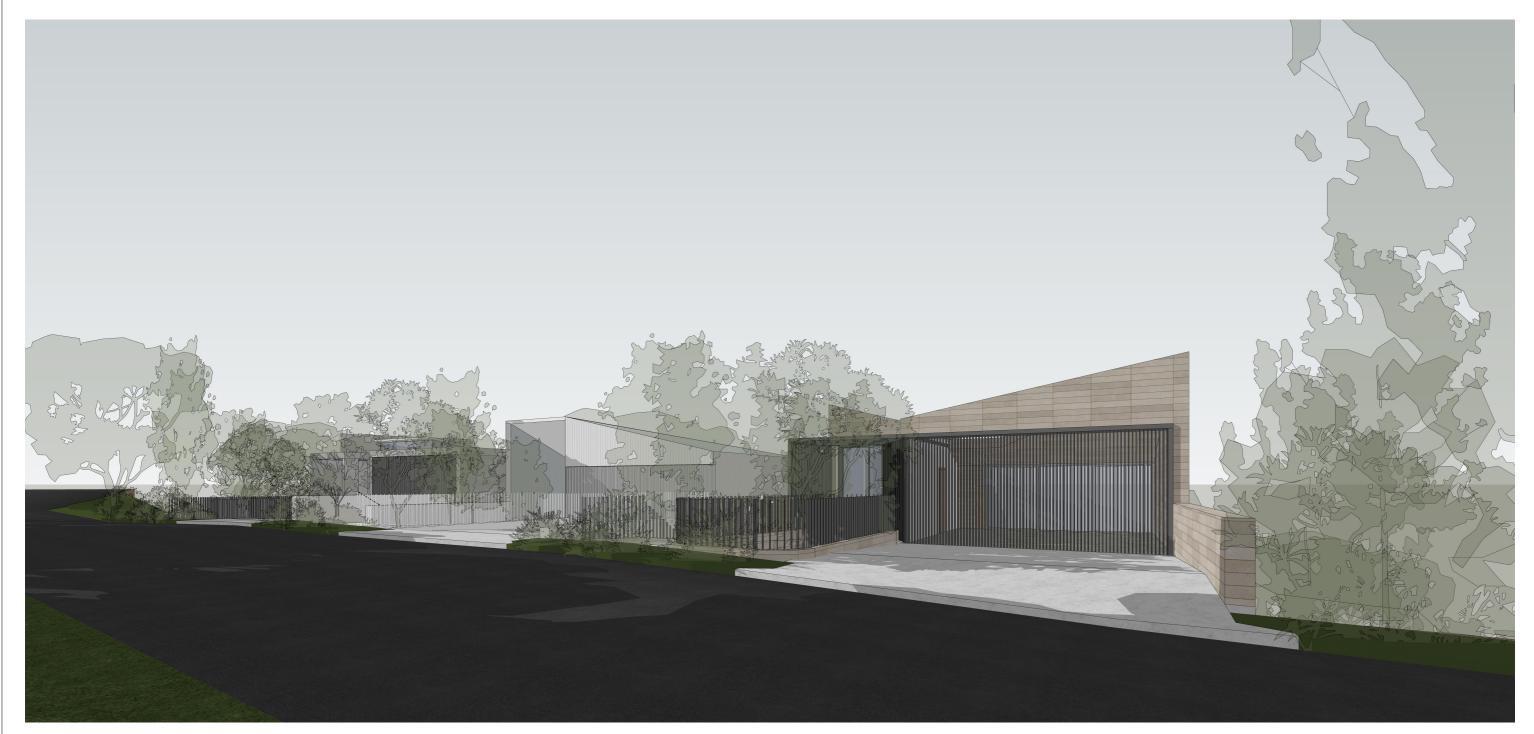

PERSPECTIVE VIEW 1: FRONT WHALE BEACH ROAD

NB. THIS BUILDING HAS NOT BEEN DOCUMENTED AS A BIM MODEL THE DOCUMENTS ARE STRICTLY REPRESENTATIONAL AND THEY HAVE BEEN PRODUCED SCIELY TO BE PRINTED OUT (OR CONNEYED AS POF FORMAT) WITH THE INFORMATION CONTAINED THEREON TO BE READ OFF THE PRINTED 2D DRAWINGS (OR PDFs). THEY ARE NOTTOBE USED AS THE BUSIS OF BIMSTYLE COORDINATION OR CONSTRUCTION SET-OUTS. BUREAU SRY ARE NOT URBLE FOR THE DOCUMENTS BEING USED IN ANY WANNER DICEPT THE MANNER DESCRIBED ABOVE, AND BUREAU SRY WILL.