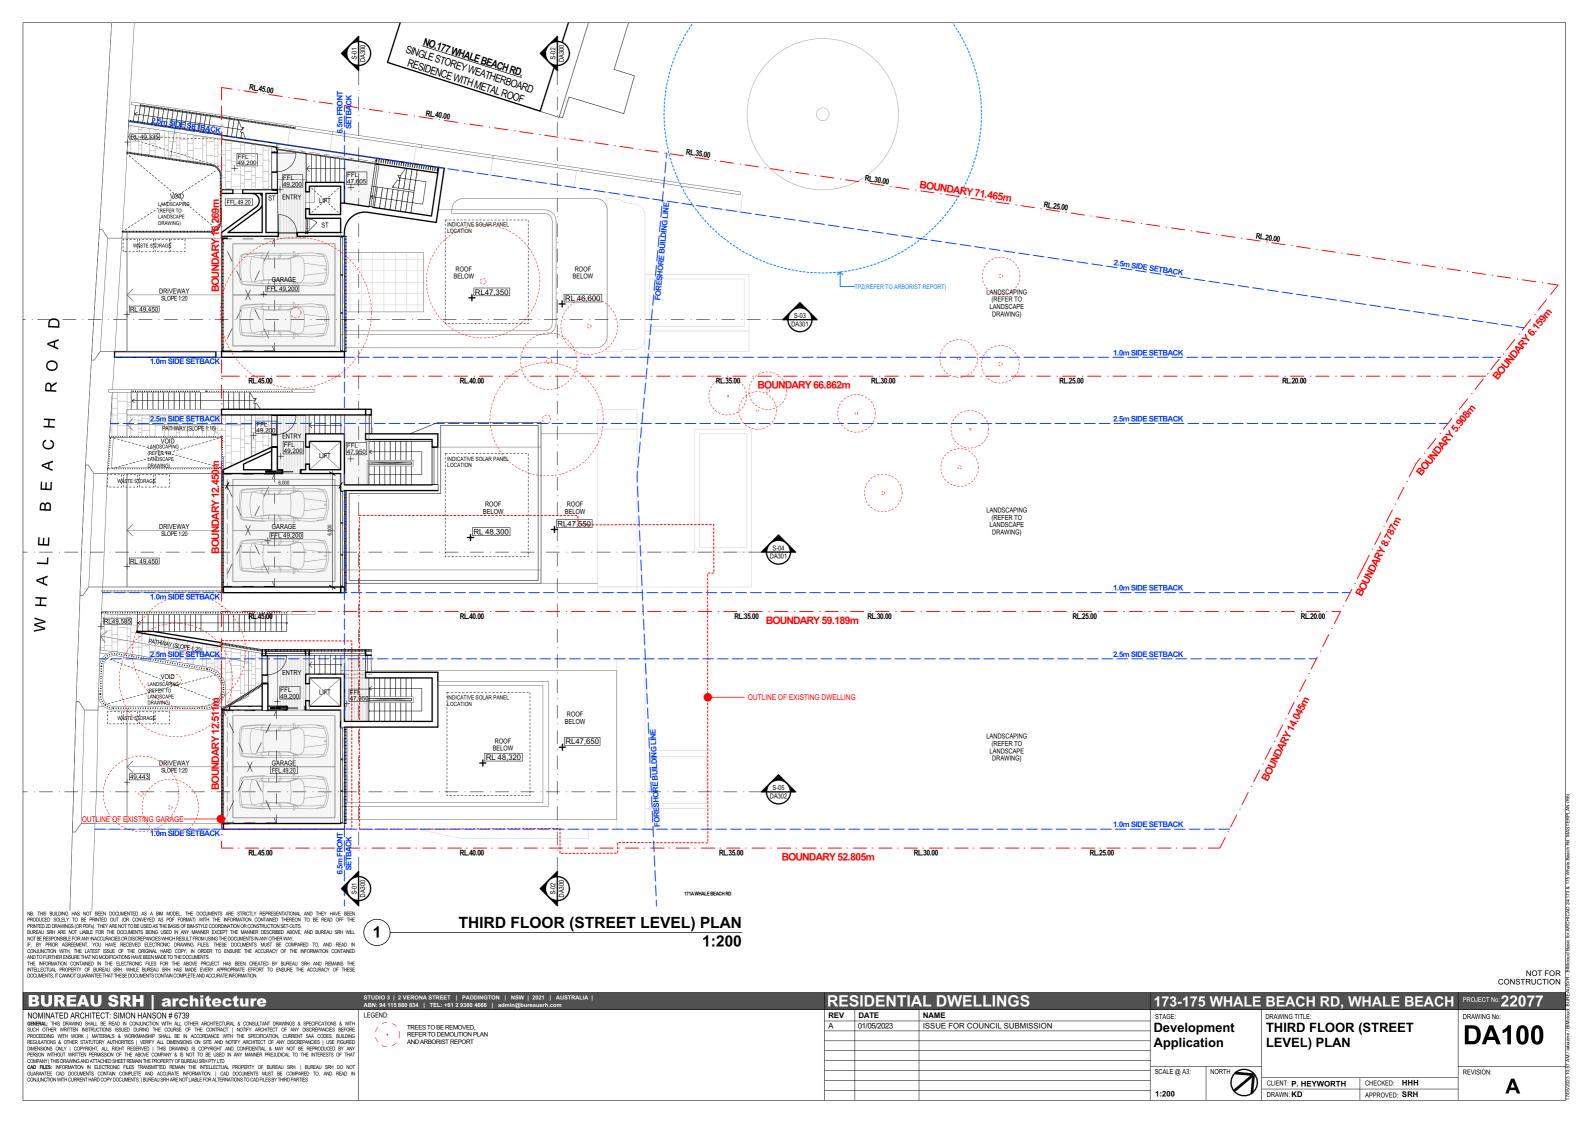

|                                                                                                                                        |     |            |                              | _           |         | 1111211111111                    | oxdot A             |
|                                                                                                                                                                                                                                                           |                                                                                                                                        |     | I          | I                            | 1           | 1       | DRAWN: KD APPROVED: SRH          |                     |



















NB: THIS BUILDING HAS NOT BEEN DOCUMENTED AS A BIM MODEL. THE DOCUMENTS ARE STRICTLY REPRESENTATIONAL AND THEY HAVE BEEN PRODUCED SOLENY TO BE PRINTED OUT (OR CONNEYED AS POF FORMAT) WITH THE INFORMATION CONTAMED THEREON TO BE READ OFF THE PRINTED DODRAMINGS (OR PIDE). THEY ARENOT TO BUILDINGS THE TOTAL STRICT BY ARENOT TO BUILDINGS THEY ARENOT TO BUILDINGS THE TOTAL STRICT BUILDINGS THEY ARENOT TO BUILDINGS THEY ARENOT THEY ARENOT TO BUILDINGS THEY ARENOT THEY ARENOT THEY ARENOT THE RESENDES HEFOR AND THEY ARE NOT THE RESENDES HEFOR ADDITIONATION FOR THE STRICT BUILDINGS THEY ARE NOT THEY ARE NOT THE RESENDES HEFOR THEY ARE DOCUMENTS MUST BE COMPARED TO, AND READ IN CONJUNCTION WITH THE LATEST ISSUE OF THE ORIGINAL HARD COPY, IN ORDER TO BUILDINGS THEY ARENOT THEY ARE NOT TH