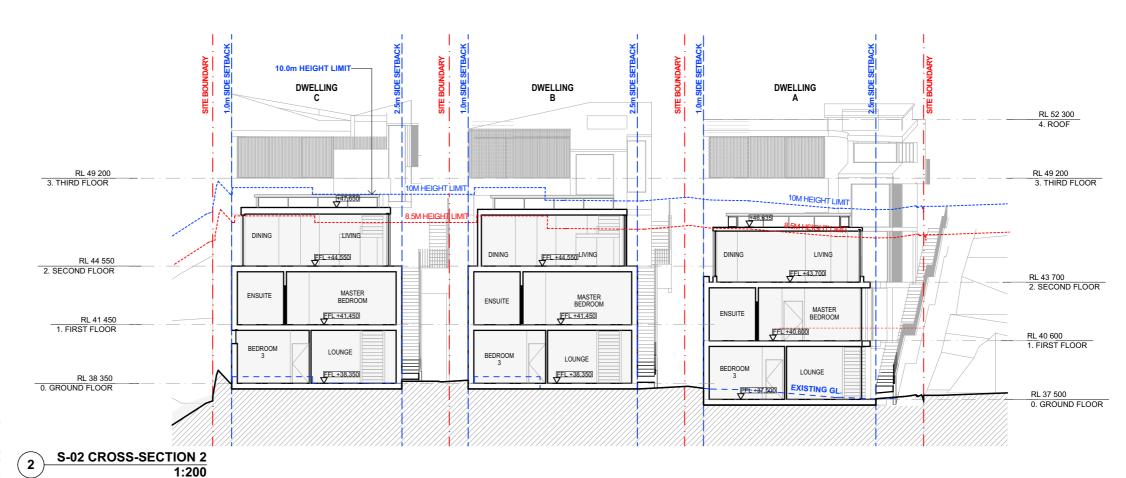

NOT FOR CONSTRUCTION BUREAU SRH | architecture STUDIO 3 | 2 VERONA STREET | PADDINGTON | NSW | 2021 | AUSTRALIA | ABN: 94 115 880 834 | TEL: +61 2 9380 4666 | admin@bureausrh.com 173-175 WHALE BEACH RD, WHALE BEACH PROJECT No. 22077 RESIDENTIAL DWELLINGS NOMINATED ARCHITECT: SIMON HANSON # 6739 REV DATE NAME ISSUE FOR COUNCIL SUBMISSION Development **CROSS-SECTIONS DA300** Application SCALE @ A3: REVISION: CLIENT: P. HEYWORTH CHECKED: HHH Α APPROVED: SRH