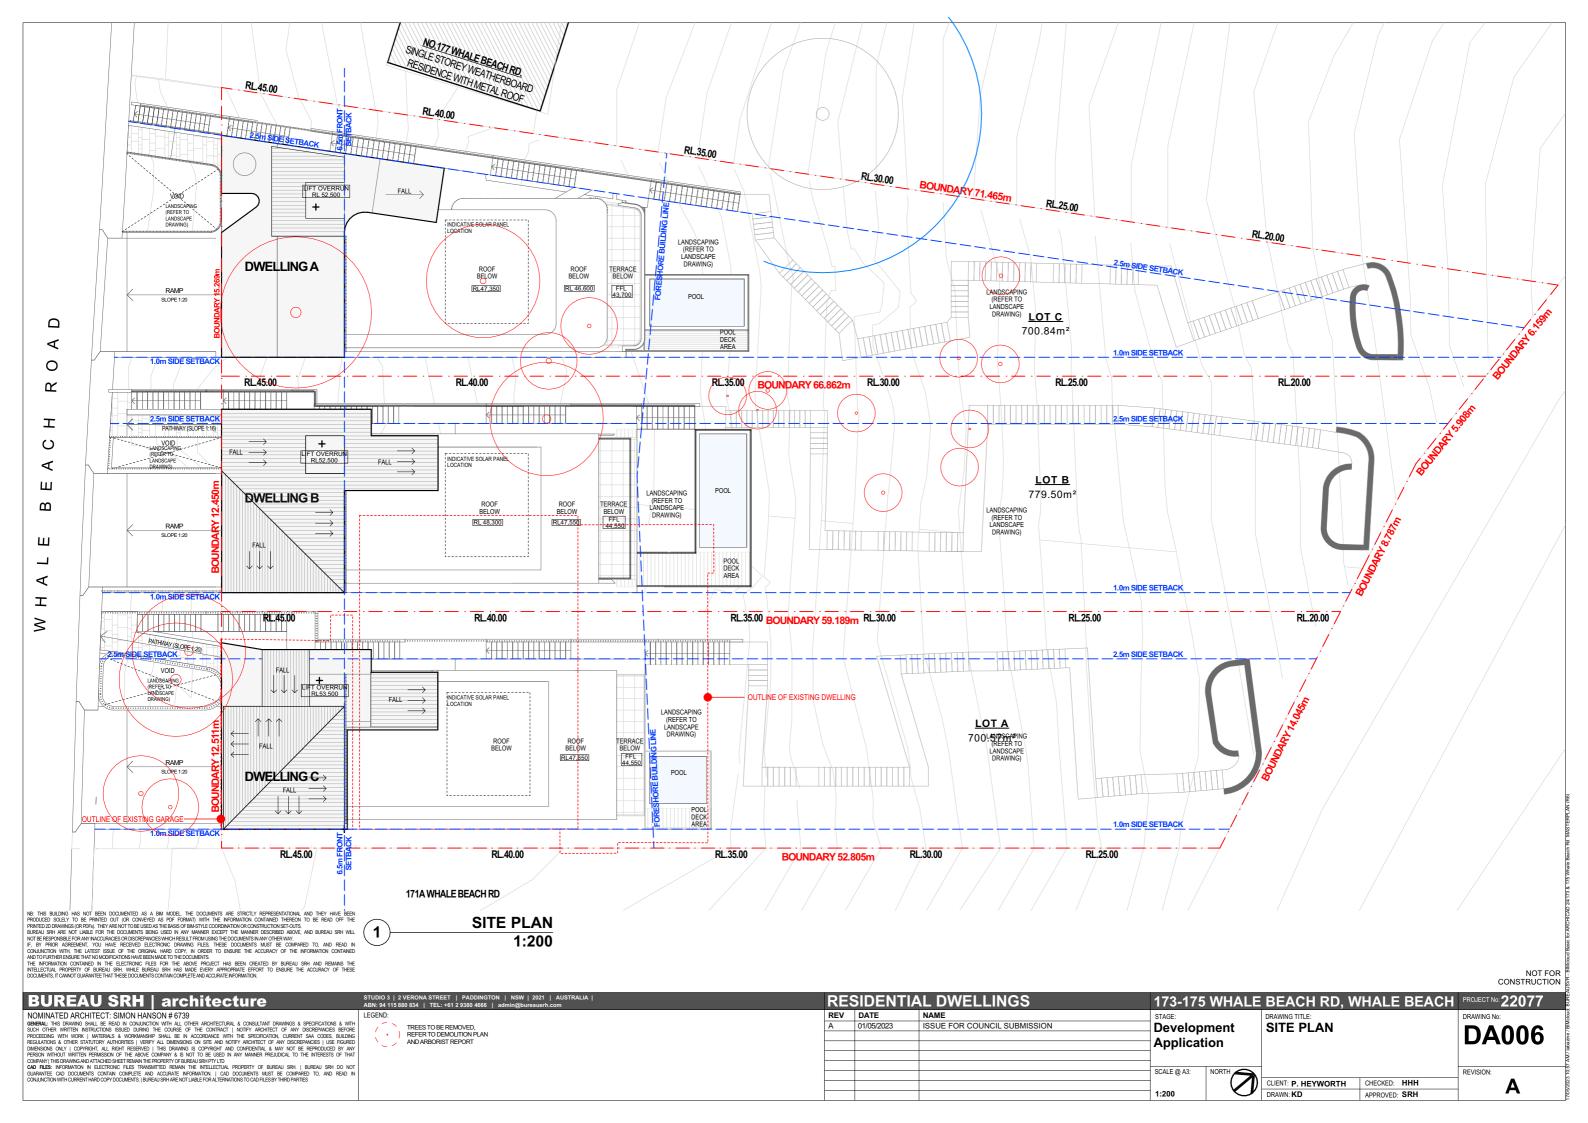

|                                                                                                                                        |     |            |                              | _           |         | 1111211111111                    | oxdot A             |
|                                                                                                                                                                                                                                                           |                                                                                                                                        |     | I          | I                            | 1           | 1       | DRAWN: KD APPROVED: SRH          |                     |



















NB: THIS BUILDING HAS NOT BEEN DOCUMENTED AS A BIM MODEL. THE DOCUMENTS ARE STRICTLY REPRESENTATIONAL AND THEY HAVE BEEN PRODUCED SOLENY TO BE PRINTED OUT (OR CONNEYED AS POF FORMAT) WITH THE INFORMATION CONTAMED THEREON TO BE READ OFF THE PRINTED DODRAMINGS (OR PIDE). THEY ARENOT TO BUILDINGS THE TOTAL STRICT BY ARENOT TO BUILDINGS THEY ARENOT TO BUILDINGS THE TOTAL STRICT BUILDINGS THEY ARENOT TO BUILDINGS THEY ARENOT THEY ARENOT TO BUILDINGS THEY ARENOT THEY ARENOT THEY ARENOT THE RESENDES HEFOR AND THEY ARE NOT THE RESENDES HEFOR ADDITIONATION FOR THE STRICT BUILDINGS THEY ARE NOT THEY ARE NOT THE RESENDES HEFOR THEY ARE DOCUMENTS MUST BE COMPARED TO, AND READ IN CONJUNCTION WITH THE LATEST ISSUE OF THE ORIGINAL HARD COPY, IN ORDER TO BUILDINGS THEY ARENOT THEY ARE NOT