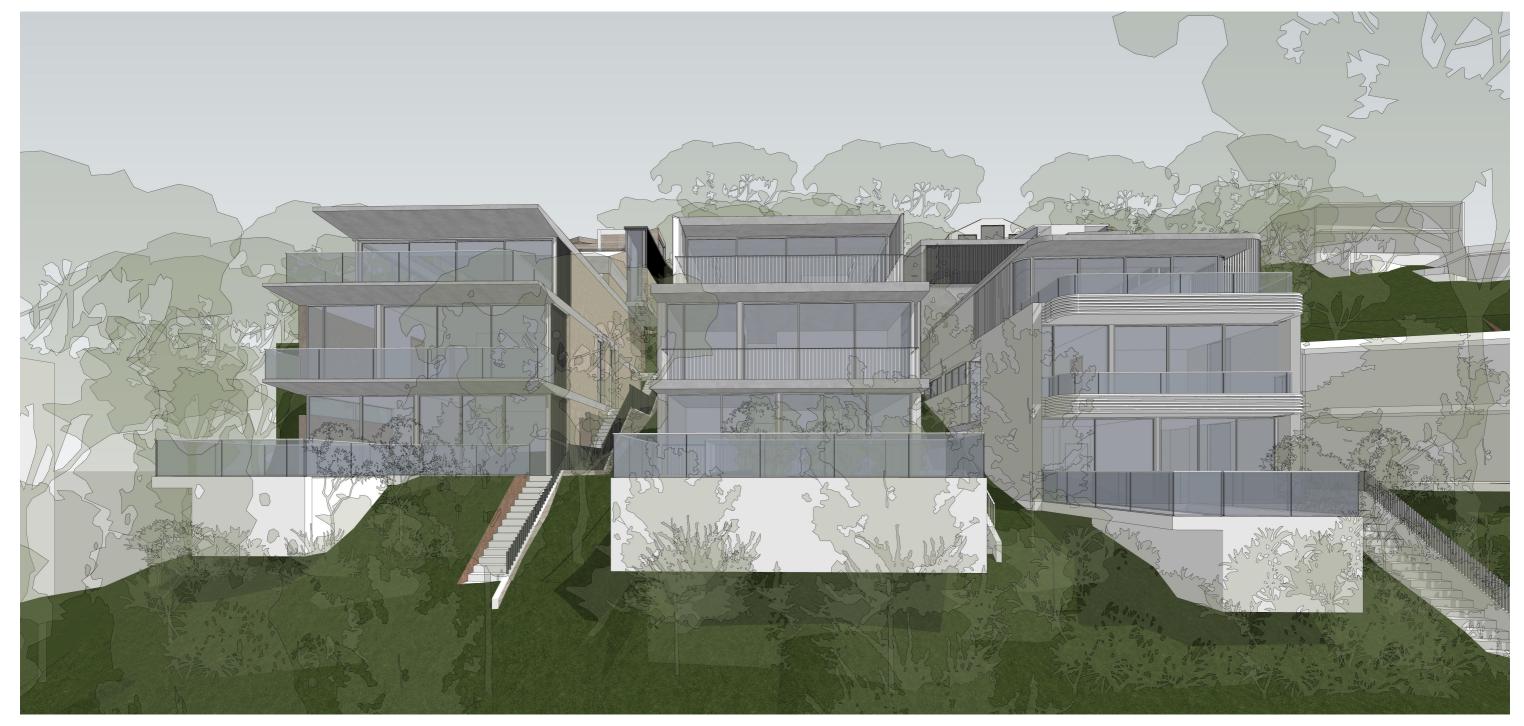

PERSPECTIVE VIEW 1: FRONT WHALE BEACH ROAD

NB. THIS BUILDING HAS NOT BEEN DOCUMENTED AS A BIM MODEL THE DOCUMENTS ARE STRICTLY REPRESENTATIONAL AND THEY HAVE BEEN PRODUCED SCIELY TO BE PRINTED OUT (OR CONNEYED AS POF FORMAT) WITH THE INFORMATION CONTAINED THEREON TO BE READ OFF THE PRINTED 2D DRAWINGS (OR PDFs). THEY ARE NOTTOBE USED AS THE BUSIS OF BIMSTYLE COORDINATION OR CONSTRUCTION SET-OUTS. BUREAU SRY ARE NOT URBLE FOR THE DOCUMENTS BEING USED IN ANY WANNER DICEPT THE MANNER DESCRIBED ABOVE, AND BUREAU SRY WILL.