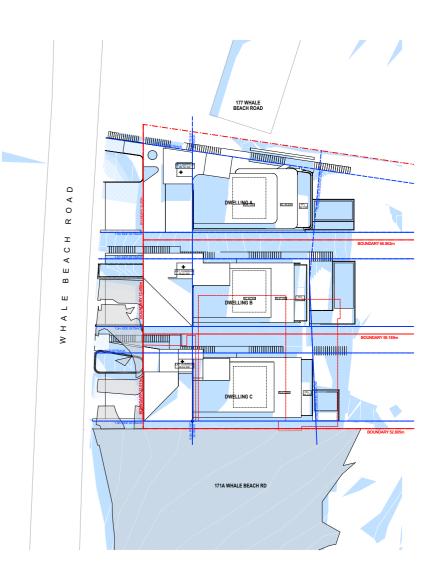

173-175 WHALE BEACH RD, WHALE BEACH

RESIDENTIAL DWELLINGS

# PROPOSED NEW RESIDENTIAL DWELLINGS

1:200 1:200

1:200 1:200 1:200 1:200 1:200 1:200 1:200 1:200 1:200 1:200 1:200 1:200 1:200 1:200 1:200 1:500