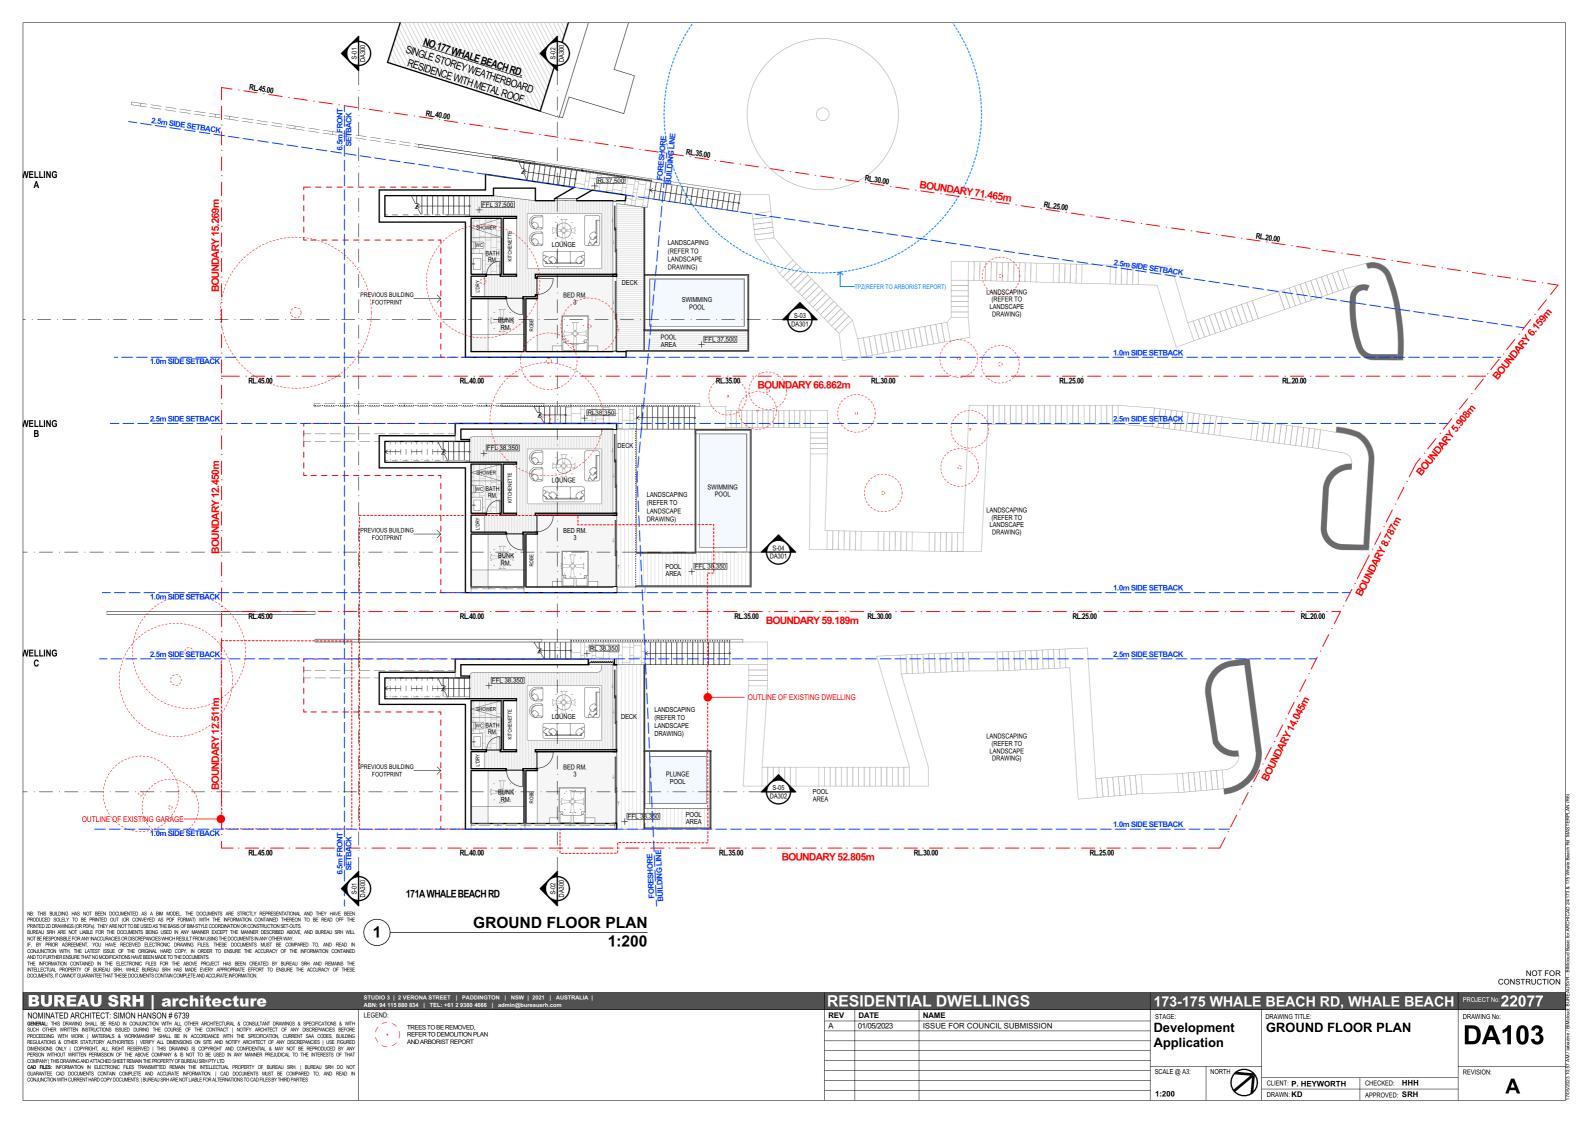

# 173-175 WHALE BEACH RD, WHALE BEACH

| DRAWING ID | NAME                                  |   | REV |
|------------|---------------------------------------|---|-----|
| DA000      | COVER PAGE                            | Α |     |
| DA001      | BASIX COMMITMENTS                     | Α |     |
| DA002      | DEMOLITION PLAN                       | Α |     |
| DA003      | SUBDIVISION PLAN                      | Α |     |
| DA004      | SITE CONTEXT PLAN                     | Α |     |
| DA005      | SITE ANALYSIS PLAN                    | Α |     |
| DA006      | SITE PLAN                             | Α |     |
| DA100      | THIRD FLOOR (STREET LEVEL) PLAN       | Α |     |
| DA101      | SECOND FLOOR PLAN                     | Α |     |
| DA102      | FIRST FLOOR PLAN                      | Α |     |
| DA103      | GROUND FLOOR PLAN                     | Α |     |
| DA104      | ROOF PLAN                             | Α |     |
| DA152      | LANDSCAPE CALCULATIONS                | Α |     |
| DA200      | NORTH & SOUTH ELEVATIONS              | Α |     |
| DA201      | DWELLING-A EAST & WEST ELEVATIONS     | Α |     |
| DA202      | DWELLING-B EAST & WEST ELEVATIONS     | Α |     |
| DA203      | DWELLING-C EAST & WEST ELEVATIONS     | Α |     |
| DA300      | CROSS-SECTIONS                        | Α |     |
| DA301      | LONG SECTIONS THROUGH DWELLINGS A & B | Α |     |
| DA302      | LONG SECTION THROUGH DWELLING-C       | Α |     |
| DA400      | SHADOW DIAGRAMS                       | Α |     |
| DA500      | FRONT VIEW PERSPECTIVE_1              | Α |     |
| DA501      | FRONT VIEW PERSPECTIVE_2              | Α |     |
| DA502      | FRONT VIEW PERSPECTIVE_3              | Α |     |
| DA503      | REAR VIEW PERSPECTIVE_4               | Α |     |
| DA504      | REAR VIEW PERSPECTIVE_5               | Α |     |
| DA505      | REAR VIEW PERSPECTIVE_6               | Α |     |
| DA506      | FRONT BUILDING A PERSPECTIVE_7        | Α |     |
| DA507      | FRONT BUILDING B PERSPECTIVE_8        | Α |     |
| DA508      | FRONT BUILDING C PERSPECTIVE_9        | Α |     |
| DA509      | 10M AND 8.5M HEIGHT PLANE VIEW_1      | Α |     |
| DA510      | 10M AND 8.5M HEIGHT PLANE VIEW_2      | Α |     |
| DA511      | DWELLING C 8.5M HEIGHT BLANKET        | Α |     |
| DA512      | DWELLING B 8.5M HEIGHT BLANKET        | Α |     |
| DA513      | DWELLING A 8.5M HEIGHT BLANKET        | Α |     |
| DA514      | SCHEDULE OF MATERIALS AND FINISHES    | Α |     |