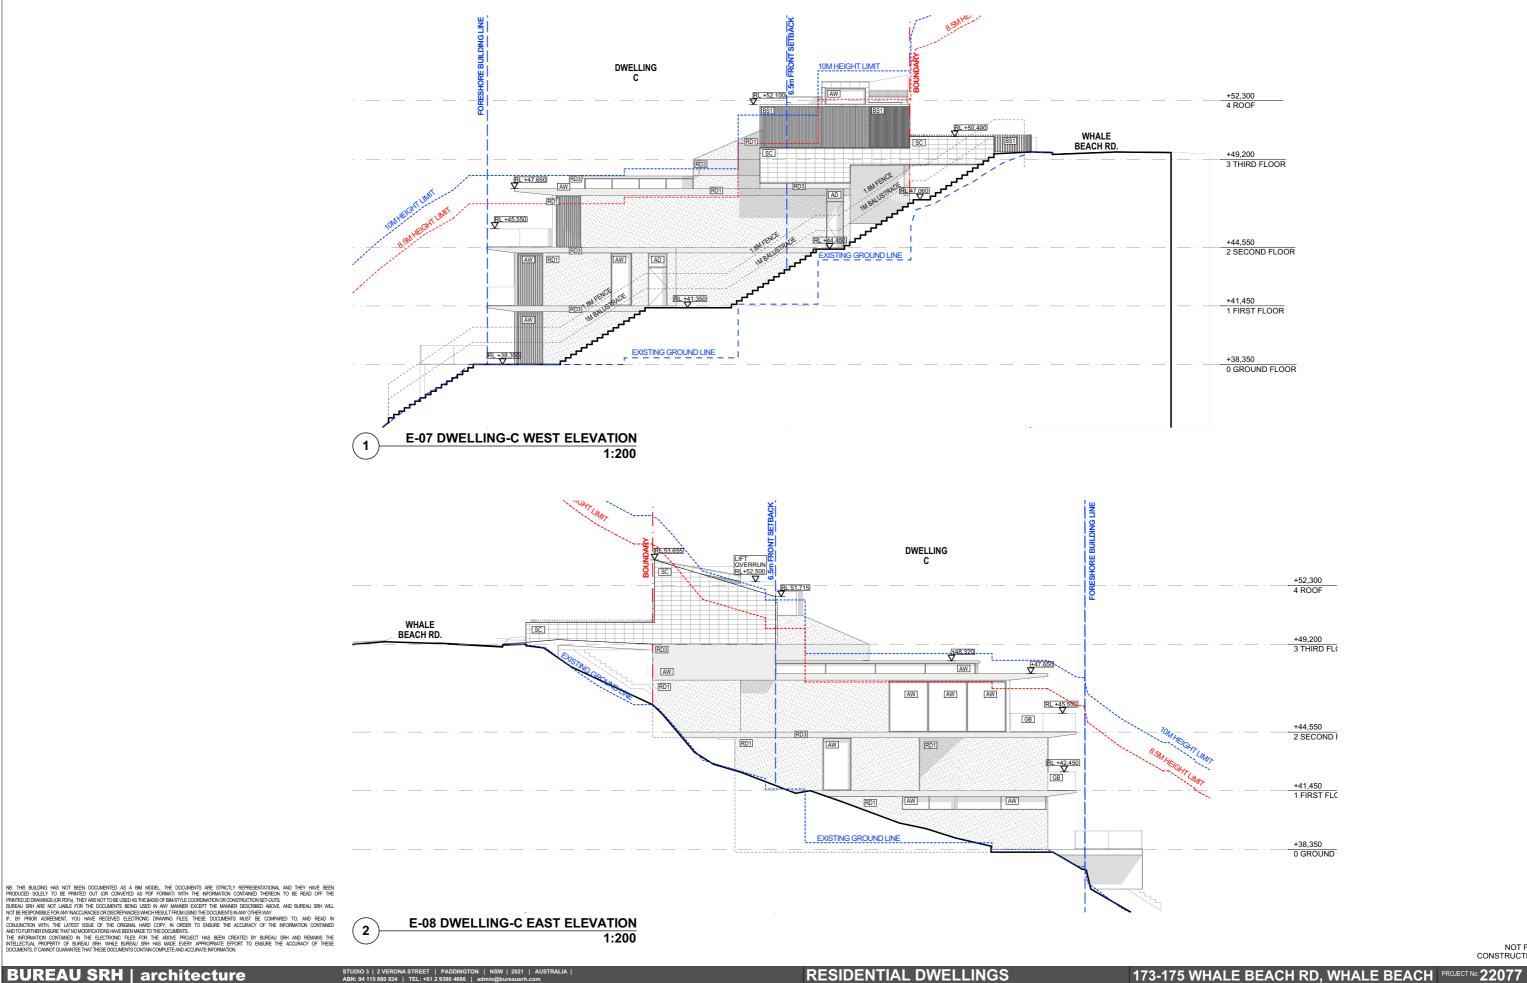

| BUREAU SRH   architecture                                                                                                                                                                                                                                                                                                                                                               | ABN: 94 115 880 834   TEL: +61 2 9380 4666   admin@bureausrh.co |                                                                                                                          | RES | IDENTIA | AL DWELLINGS                      | 173-175                 | WHALE | BEACH RD, W                            | HALE BEACH                 | PROJECT No: | 22077 |
|-----------------------------------------------------------------------------------------------------------------------------------------------------------------------------------------------------------------------------------------------------------------------------------------------------------------------------------------------------------------------------------------|-----------------------------------------------------------------|--------------------------------------------------------------------------------------------------------------------------|-----|---------|-----------------------------------|-------------------------|-------|----------------------------------------|----------------------------|-------------|-------|
| RESULATIONS & OTHER STATUTORY AUTHORITIES   MERRY ALL DIMENSIONS ON STIE AND NOTEY ARCHITECT OF ANY DESCREPANCES   USE FIGURED DIMENSIONS ONLY   COPYRIGHT, ALL RIGHT RESERVED   THIS DRAWING IS COPYRIGHT AND CONFIDENTIAL & MAY NOT BE REPRODUCED BY ANY PERSON WITHOUT WRITTEN FERMISSION OF THE ABOVE COMPANY & IS NOT TO BE USED IN ANY MANNER PREJUDICAL TO THE INTERESTS OF THAT | AW - ALUMINIUM FRAME WINDOW GB - GLASS BALUSTRADE               | SC - STONE CLADDING MC - METAL CLADDING RD1 - RENDER FINISH TYPE 1 RD2 - RENDER FINISH TYPE 2 RD3 - RENDER FINISH TYPE 3 |     |         | NAME ISSUE FOR COUNCIL SUBMISSION | STAGE: Develop Applicat |       | DRAWING TITLE: NORTH & SOUT ELEVATIONS |                            | DA2         | 200   |
| GUARANTEE CAD DOCUMENTS CONTAIN COMPLETE AND ACCURATE INFORMATION.   CAD DOCUMENTS MUST BE COMPARED TO, AND READ IN                                                                                                                                                                                                                                                                     | BS2 - BATTEN SCREEN TYPE 2 BS3 - BATTEN SCREEN TYPE 3           | SB - STEEL BALUSTRADE                                                                                                    |     |         |                                   | SCALE @ A3:<br>1:200    | NORTH | CLIENT: P. HEYWORTH DRAWN: KD          | CHECKED: HHH APPROVED: SRH | REVISION:   | Α     |

AW - ALUMINIUM FRAME WINDOW

BS3 - BATTEN SCREEN TYPE 3

MC - METAL CLADDING RD1 - RENDER FINISH TYPE 1 RD2 - RENDER FINISH TYPE 2 RD3 - RENDER FINISH TYPE 3 SB - STEEL BALUSTRADE

REV DATE NAME ISSUE FOR COUNCIL SUBMISSION

Development Application SCALE @ A3:

**DWELLING-C EAST & WEST ELEVATIONS** 

APPROVED: SRH

CLIENT: P. HEYWORTH CHECKED: HHH

**DA203** 

REVISION:

Α

No. THIS BUILDING HAS NOT BEEN DOCUMENTED AS A BIM MODEL THE DOCUMENTS ARE STRICTLY REPRESENTATIONAL AND THEY HAVE BEEN PRODUCED SOLELY TO BE PRINTED OUT (OR CONNEYED AS POF FORMAT) WITH THE INFORMATION CONTAINED THEREON TO BE READ OFF THE PRINTED DID PRINCED DEPORTMENS CHAPTER. THEY ARE NOT I UNBLE FOR THE PRODUMENTS DESTRICT SEPERATE DEPORTMENTS CHAPTER THEY ARE NOT LINELE FOR THE DOCUMENTS BEING USED IN ANY MANAGER EXCEPT THE MANNER DESCRIBED ABOVE, AND BUREAU SRH WILL NOTE RESPONSEDE FOR ANY MOLOPHICS OR DISCIPLIANCES WITH SEPANCIES WHICH THE DOCUMENTS MAST BE COMPARED TO, AND READ IN OFFICE PROPERTY OF THE PRODUMENTS MAST BE COMPARED TO, AND READ IN CONJUNCTION WITH THE LITEST SISSUE OF THE ORIGINAL HAPO DOCY. IN OFFICE TO BURIZE THE ACCURACY OF THE MORRANICO CONTAINED AND TOTAIN THE AND THE MOLOPHICAL STRIPPS OF THE MOLOPHICAL STRIP