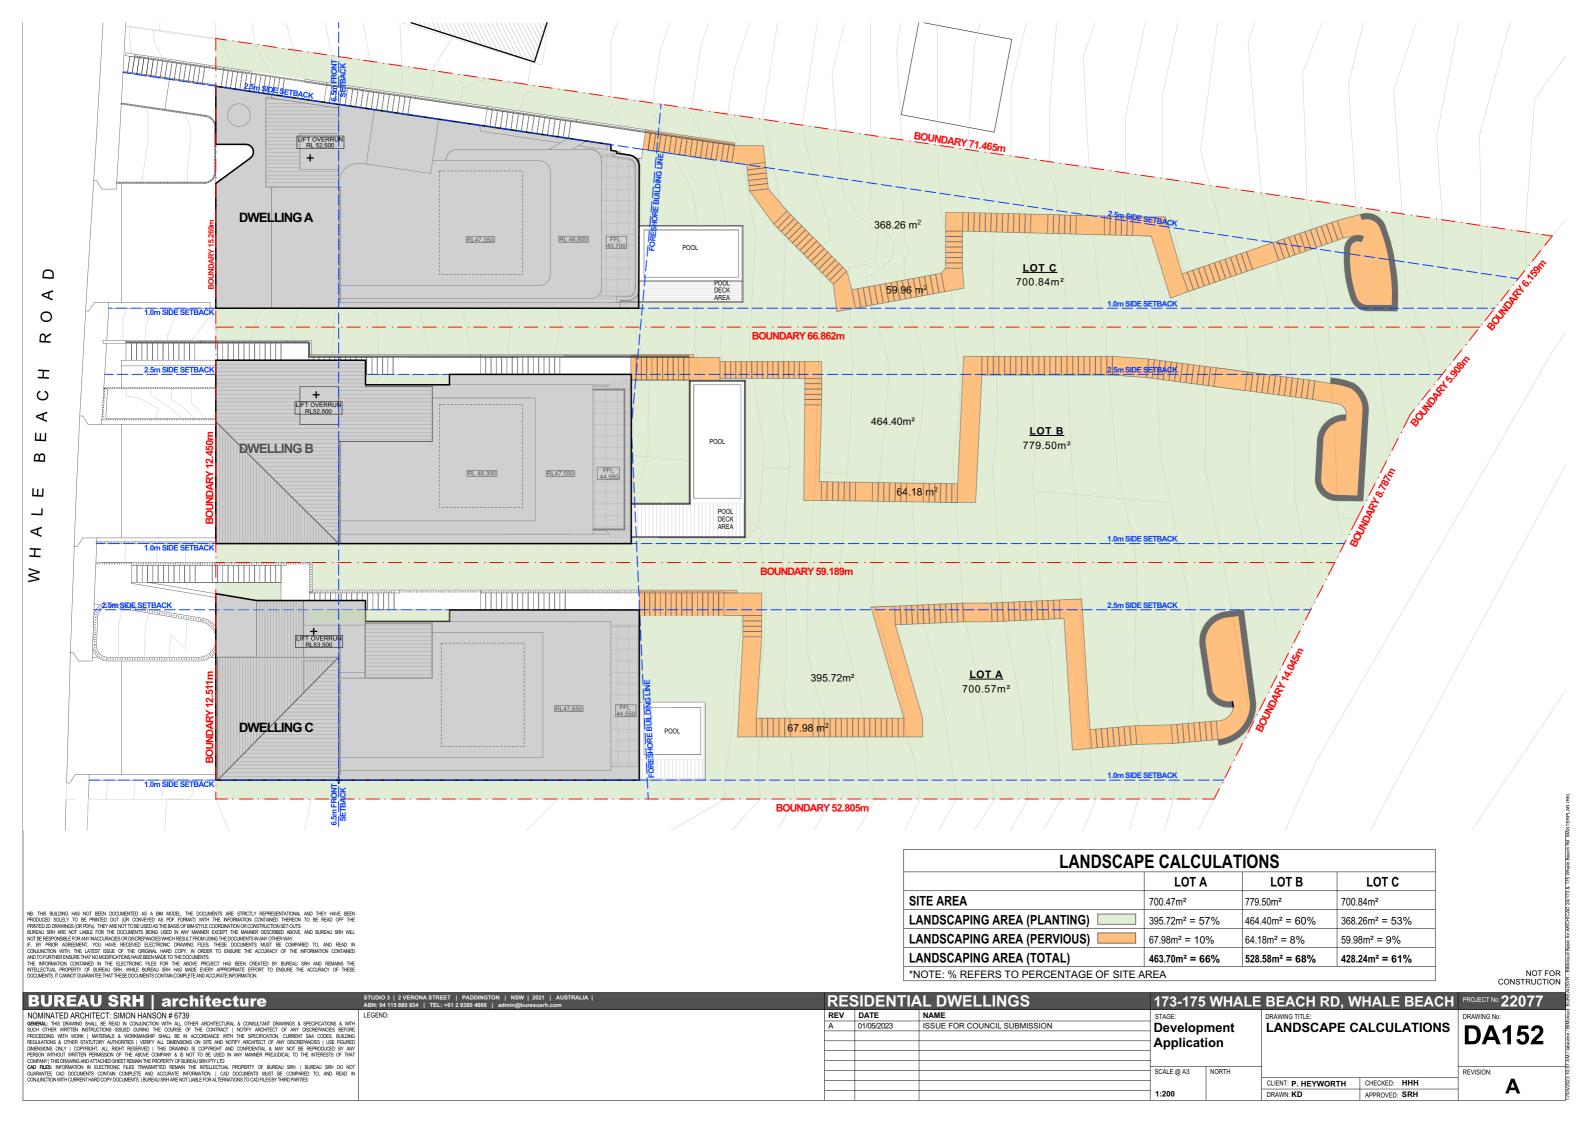

# 173-175 WHALE BEACH RD, WHALE BEACH

| DRAWING ID | NAME                                  |   | REV |
|------------|---------------------------------------|---|-----|
| DA000      | COVER PAGE                            | Α |     |
| DA001      | BASIX COMMITMENTS                     | Α |     |
| DA002      | DEMOLITION PLAN                       | Α |     |
| DA003      | SUBDIVISION PLAN                      | Α |     |
| DA004      | SITE CONTEXT PLAN                     | Α |     |
| DA005      | SITE ANALYSIS PLAN                    | Α |     |
| DA006      | SITE PLAN                             | Α |     |
| DA100      | THIRD FLOOR (STREET LEVEL) PLAN       | Α |     |
| DA101      | SECOND FLOOR PLAN                     | Α |     |
| DA102      | FIRST FLOOR PLAN                      | Α |     |
| DA103      | GROUND FLOOR PLAN                     | Α |     |
| DA104      | ROOF PLAN                             | Α |     |
| DA152      | LANDSCAPE CALCULATIONS                | Α |     |
| DA200      | NORTH & SOUTH ELEVATIONS              | Α |     |
| DA201      | DWELLING-A EAST & WEST ELEVATIONS     | Α |     |
| DA202      | DWELLING-B EAST & WEST ELEVATIONS     | Α |     |
| DA203      | DWELLING-C EAST & WEST ELEVATIONS     | Α |     |
| DA300      | CROSS-SECTIONS                        | Α |     |
| DA301      | LONG SECTIONS THROUGH DWELLINGS A & B | Α |     |
| DA302      | LONG SECTION THROUGH DWELLING-C       | Α |     |
| DA400      | SHADOW DIAGRAMS                       | Α |     |
| DA500      | FRONT VIEW PERSPECTIVE_1              | Α |     |
| DA501      | FRONT VIEW PERSPECTIVE_2              | Α |     |
| DA502      | FRONT VIEW PERSPECTIVE_3              | Α |     |
| DA503      | REAR VIEW PERSPECTIVE_4               | Α |     |
| DA504      | REAR VIEW PERSPECTIVE_5               | Α |     |
| DA505      | REAR VIEW PERSPECTIVE_6               | Α |     |
| DA506      | FRONT BUILDING A PERSPECTIVE_7        | Α |     |
| DA507      | FRONT BUILDING B PERSPECTIVE_8        | Α |     |
| DA508      | FRONT BUILDING C PERSPECTIVE_9        | Α |     |
| DA509      | 10M AND 8.5M HEIGHT PLANE VIEW_1      | Α |     |
| DA510      | 10M AND 8.5M HEIGHT PLANE VIEW_2      | Α |     |
| DA511      | DWELLING C 8.5M HEIGHT BLANKET        | Α |     |
| DA512      | DWELLING B 8.5M HEIGHT BLANKET        | Α |     |
| DA513      | DWELLING A 8.5M HEIGHT BLANKET        | Α |     |
| DA514      | SCHEDULE OF MATERIALS AND FINISHES    | Α |     |