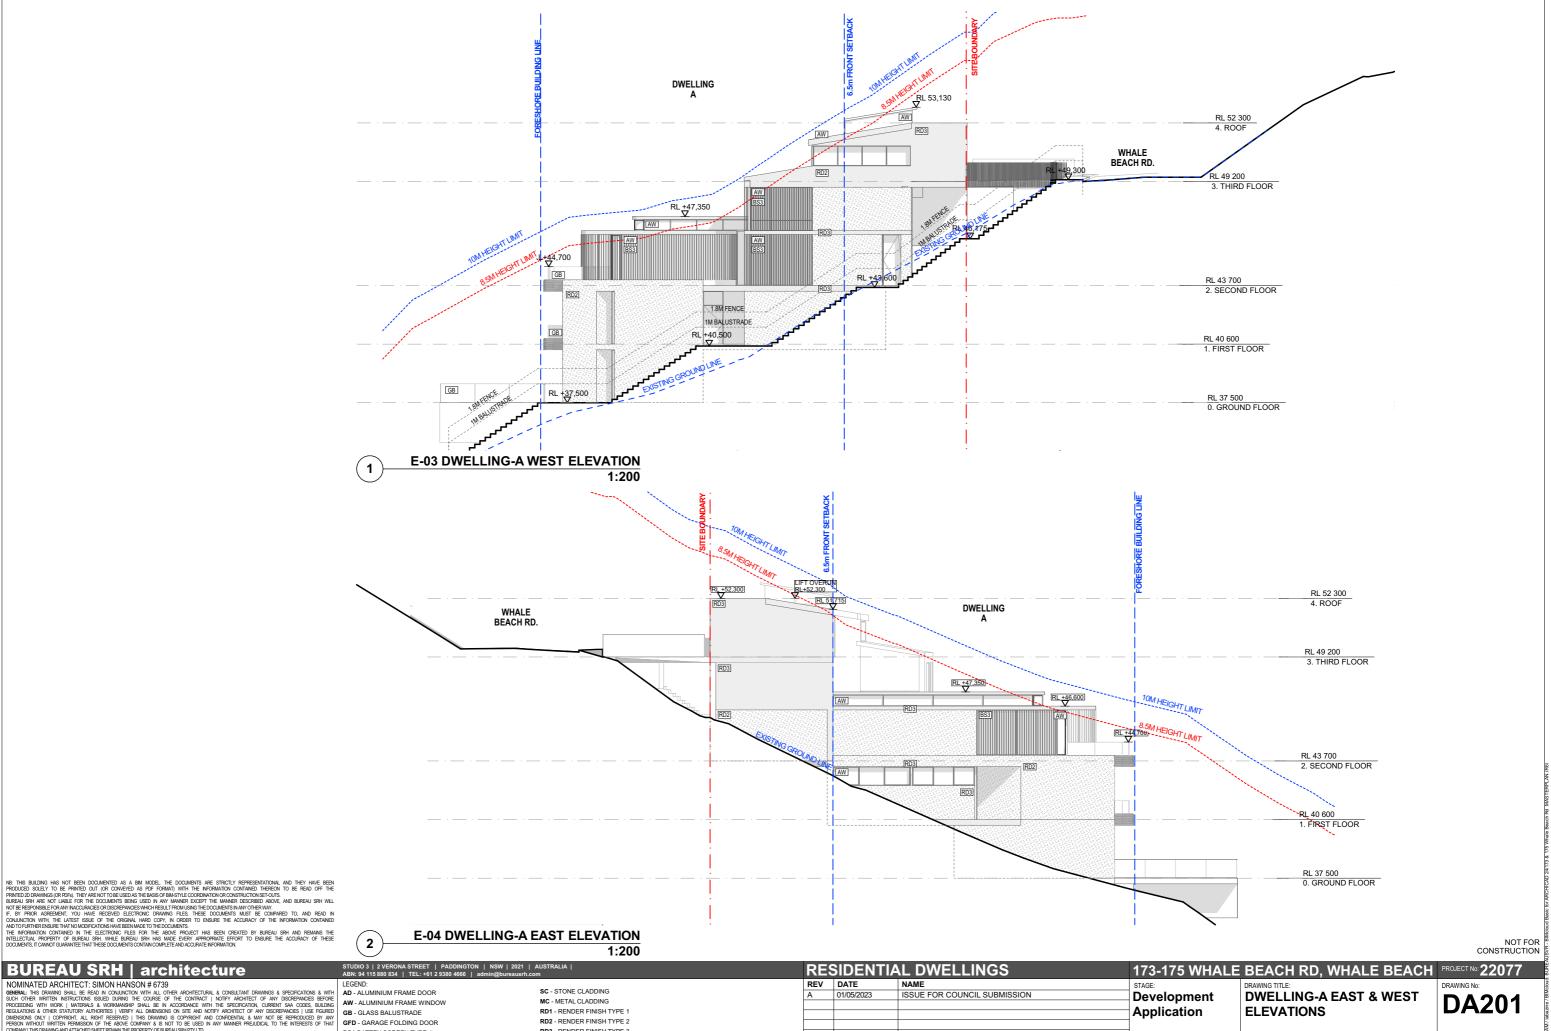

# 173-175 WHALE BEACH RD, WHALE BEACH

| DRAWING ID | NAME                                  |   | REV |
|------------|---------------------------------------|---|-----|
| DA000      | COVER PAGE                            | Α |     |
| DA001      | BASIX COMMITMENTS                     | Α |     |
| DA002      | DEMOLITION PLAN                       | Α |     |
| DA003      | SUBDIVISION PLAN                      | Α |     |
| DA004      | SITE CONTEXT PLAN                     | Α |     |
| DA005      | SITE ANALYSIS PLAN                    | Α |     |
| DA006      | SITE PLAN                             | Α |     |
| DA100      | THIRD FLOOR (STREET LEVEL) PLAN       | Α |     |
| DA101      | SECOND FLOOR PLAN                     | Α |     |
| DA102      | FIRST FLOOR PLAN                      | Α |     |
| DA103      | GROUND FLOOR PLAN                     | Α |     |
| DA104      | ROOF PLAN                             | Α |     |
| DA152      | LANDSCAPE CALCULATIONS                | Α |     |
| DA200      | NORTH & SOUTH ELEVATIONS              | Α |     |
| DA201      | DWELLING-A EAST & WEST ELEVATIONS     | Α |     |
| DA202      | DWELLING-B EAST & WEST ELEVATIONS     | Α |     |
| DA203      | DWELLING-C EAST & WEST ELEVATIONS     | Α |     |
| DA300      | CROSS-SECTIONS                        | Α |     |
| DA301      | LONG SECTIONS THROUGH DWELLINGS A & B | Α |     |
| DA302      | LONG SECTION THROUGH DWELLING-C       | Α |     |
| DA400      | SHADOW DIAGRAMS                       | Α |     |
| DA500      | FRONT VIEW PERSPECTIVE_1              | Α |     |
| DA501      | FRONT VIEW PERSPECTIVE_2              | Α |     |
| DA502      | FRONT VIEW PERSPECTIVE_3              | Α |     |
| DA503      | REAR VIEW PERSPECTIVE_4               | Α |     |
| DA504      | REAR VIEW PERSPECTIVE_5               | Α |     |
| DA505      | REAR VIEW PERSPECTIVE_6               | Α |     |
| DA506      | FRONT BUILDING A PERSPECTIVE_7        | Α |     |
| DA507      | FRONT BUILDING B PERSPECTIVE_8        | Α |     |
| DA508      | FRONT BUILDING C PERSPECTIVE_9        | Α |     |
| DA509      | 10M AND 8.5M HEIGHT PLANE VIEW_1      | Α |     |
| DA510      | 10M AND 8.5M HEIGHT PLANE VIEW_2      | Α |     |
| DA511      | DWELLING C 8.5M HEIGHT BLANKET        | Α |     |
| DA512      | DWELLING B 8.5M HEIGHT BLANKET        | Α |     |
| DA513      | DWELLING A 8.5M HEIGHT BLANKET        | Α |     |
| DA514      | SCHEDULE OF MATERIALS AND FINISHES    | Α |     |