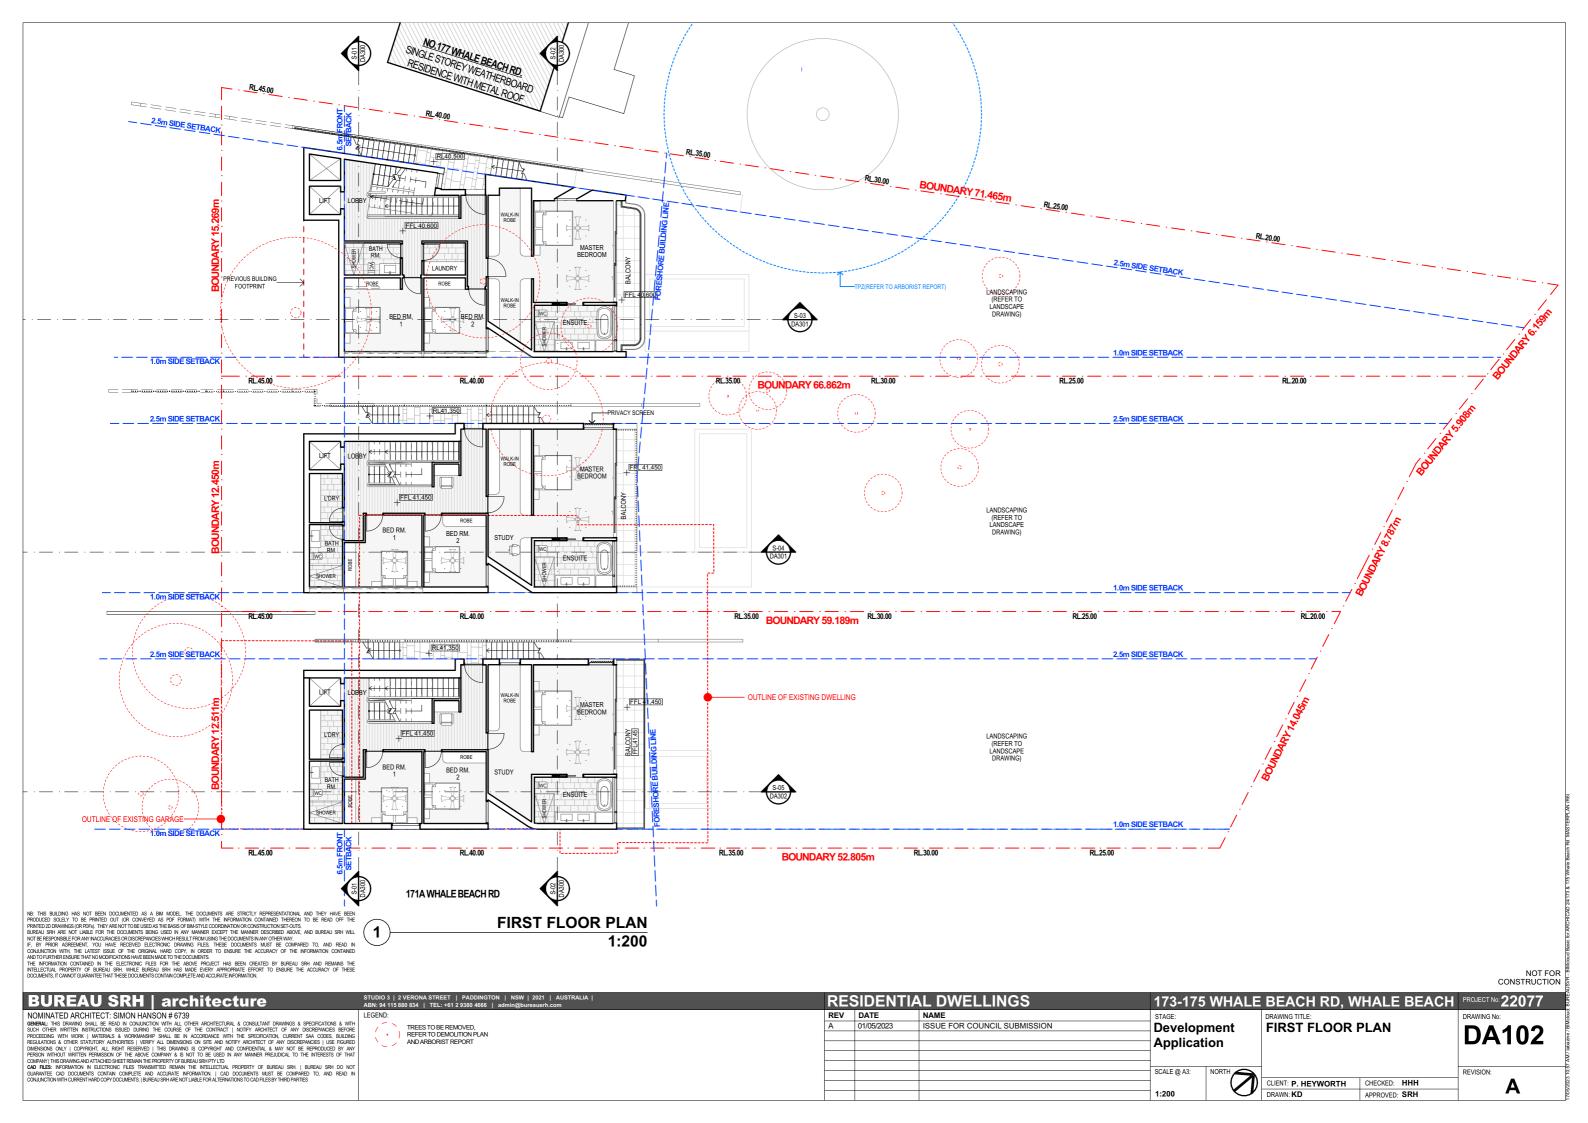

# 173-175 WHALE BEACH RD, WHALE BEACH

| DRAWING ID | NAME                                  |   | REV |
|------------|---------------------------------------|---|-----|
| DA000      | COVER PAGE                            | Α |     |
| DA001      | BASIX COMMITMENTS                     | Α |     |
| DA002      | DEMOLITION PLAN                       | Α |     |
| DA003      | SUBDIVISION PLAN                      | Α |     |
| DA004      | SITE CONTEXT PLAN                     | Α |     |
| DA005      | SITE ANALYSIS PLAN                    | Α |     |
| DA006      | SITE PLAN                             | Α |     |
| DA100      | THIRD FLOOR (STREET LEVEL) PLAN       | Α |     |
| DA101      | SECOND FLOOR PLAN                     | Α |     |
| DA102      | FIRST FLOOR PLAN                      | Α |     |
| DA103      | GROUND FLOOR PLAN                     | Α |     |
| DA104      | ROOF PLAN                             | Α |     |
| DA152      | LANDSCAPE CALCULATIONS                | Α |     |
| DA200      | NORTH & SOUTH ELEVATIONS              | Α |     |
| DA201      | DWELLING-A EAST & WEST ELEVATIONS     | Α |     |
| DA202      | DWELLING-B EAST & WEST ELEVATIONS     | Α |     |
| DA203      | DWELLING-C EAST & WEST ELEVATIONS     | Α |     |
| DA300      | CROSS-SECTIONS                        | Α |     |
| DA301      | LONG SECTIONS THROUGH DWELLINGS A & B | Α |     |
| DA302      | LONG SECTION THROUGH DWELLING-C       | Α |     |
| DA400      | SHADOW DIAGRAMS                       | Α |     |
| DA500      | FRONT VIEW PERSPECTIVE_1              | Α |     |
| DA501      | FRONT VIEW PERSPECTIVE_2              | Α |     |
| DA502      | FRONT VIEW PERSPECTIVE_3              | Α |     |
| DA503      | REAR VIEW PERSPECTIVE_4               | Α |     |
| DA504      | REAR VIEW PERSPECTIVE_5               | Α |     |
| DA505      | REAR VIEW PERSPECTIVE_6               | Α |     |
| DA506      | FRONT BUILDING A PERSPECTIVE_7        | Α |     |
| DA507      | FRONT BUILDING B PERSPECTIVE_8        | Α |     |
| DA508      | FRONT BUILDING C PERSPECTIVE_9        | Α |     |
| DA509      | 10M AND 8.5M HEIGHT PLANE VIEW_1      | Α |     |
| DA510      | 10M AND 8.5M HEIGHT PLANE VIEW_2      | Α |     |
| DA511      | DWELLING C 8.5M HEIGHT BLANKET        | Α |     |
| DA512      | DWELLING B 8.5M HEIGHT BLANKET        | Α |     |
| DA513      | DWELLING A 8.5M HEIGHT BLANKET        | Α |     |
| DA514      | SCHEDULE OF MATERIALS AND FINISHES    | Α |     |