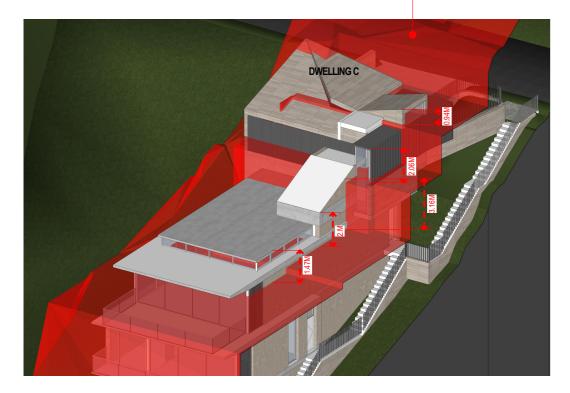

|     |            |                              |                   | CLIENT: P. HEYWORTH CHECKED: HHH | lacksquare               |
|                                                                                                                                                                                                                                                                 |                                                                                                                                     |     |            |                              |                   | DRAWN: KD ADDROVED: SPH          |                          |

8.5m HEIGHT BLANKET 8.5m HEIGHT BLANKET 8.5m HEIGHT BLANKET HIGHEST POINT OF DWELLING C 3.51M ABOVE 8.5M HEIGHT BLANKET







**DWELLING C** HEIGHT BLANKET DIAGRAM 2



**DWELLING C** HEIGHT BLANKET DIAGRAM 3

BUREAU SHI ARE NOT UABLE FOR THE DOCUMENTS BEING USED IN ARY INVINENT EALER! THE INVINENT AGGORIED AGG

|                                                                                                                                                                                                                                                             |                                                                                                                                     |     |            |                              |                   |                                  | CONSTRUCTION             |
|-----------------------------------------------------------------------------------