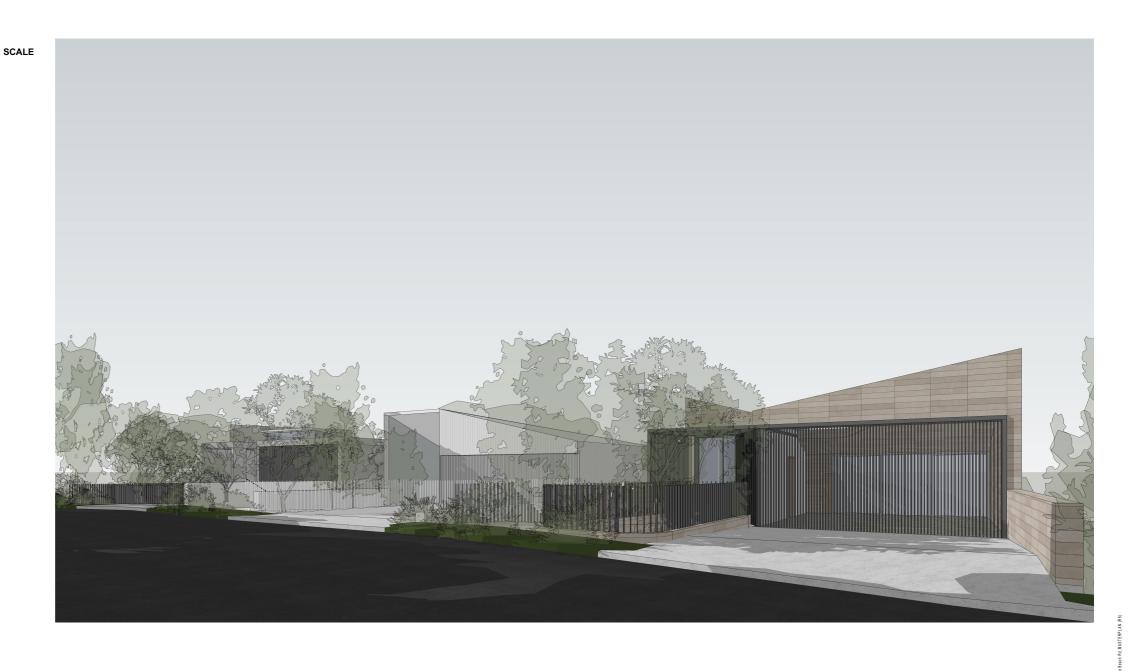

PERSPECTIVE VIEW 1: FRONT WHALE BEACH ROAD

NB. THIS BUILDING HAS NOT BEEN DOCUMENTED AS A BIM MODEL THE DOCUMENTS ARE STRICTLY REPRESENTATIONAL AND THEY HAVE BEEN PRODUCED SCIELY TO BE PRINTED OUT (OR CONNEYED AS POF FORMAT) WITH THE INFORMATION CONTAINED THEREON TO BE READ OFF THE PRINTED 2D DRAWINGS (OR PDFs). THEY ARE NOTTOBE USED AS THE BUSIS OF BIMSTYLE COORDINATION OR CONSTRUCTION SET-OUTS. BUREAU SRY ARE NOT URBLE FOR THE DOCUMENTS BEING USED IN ANY WANNER DICEPT THE MANNER DESCRIBED ABOVE, AND BUREAU SRY WILL.