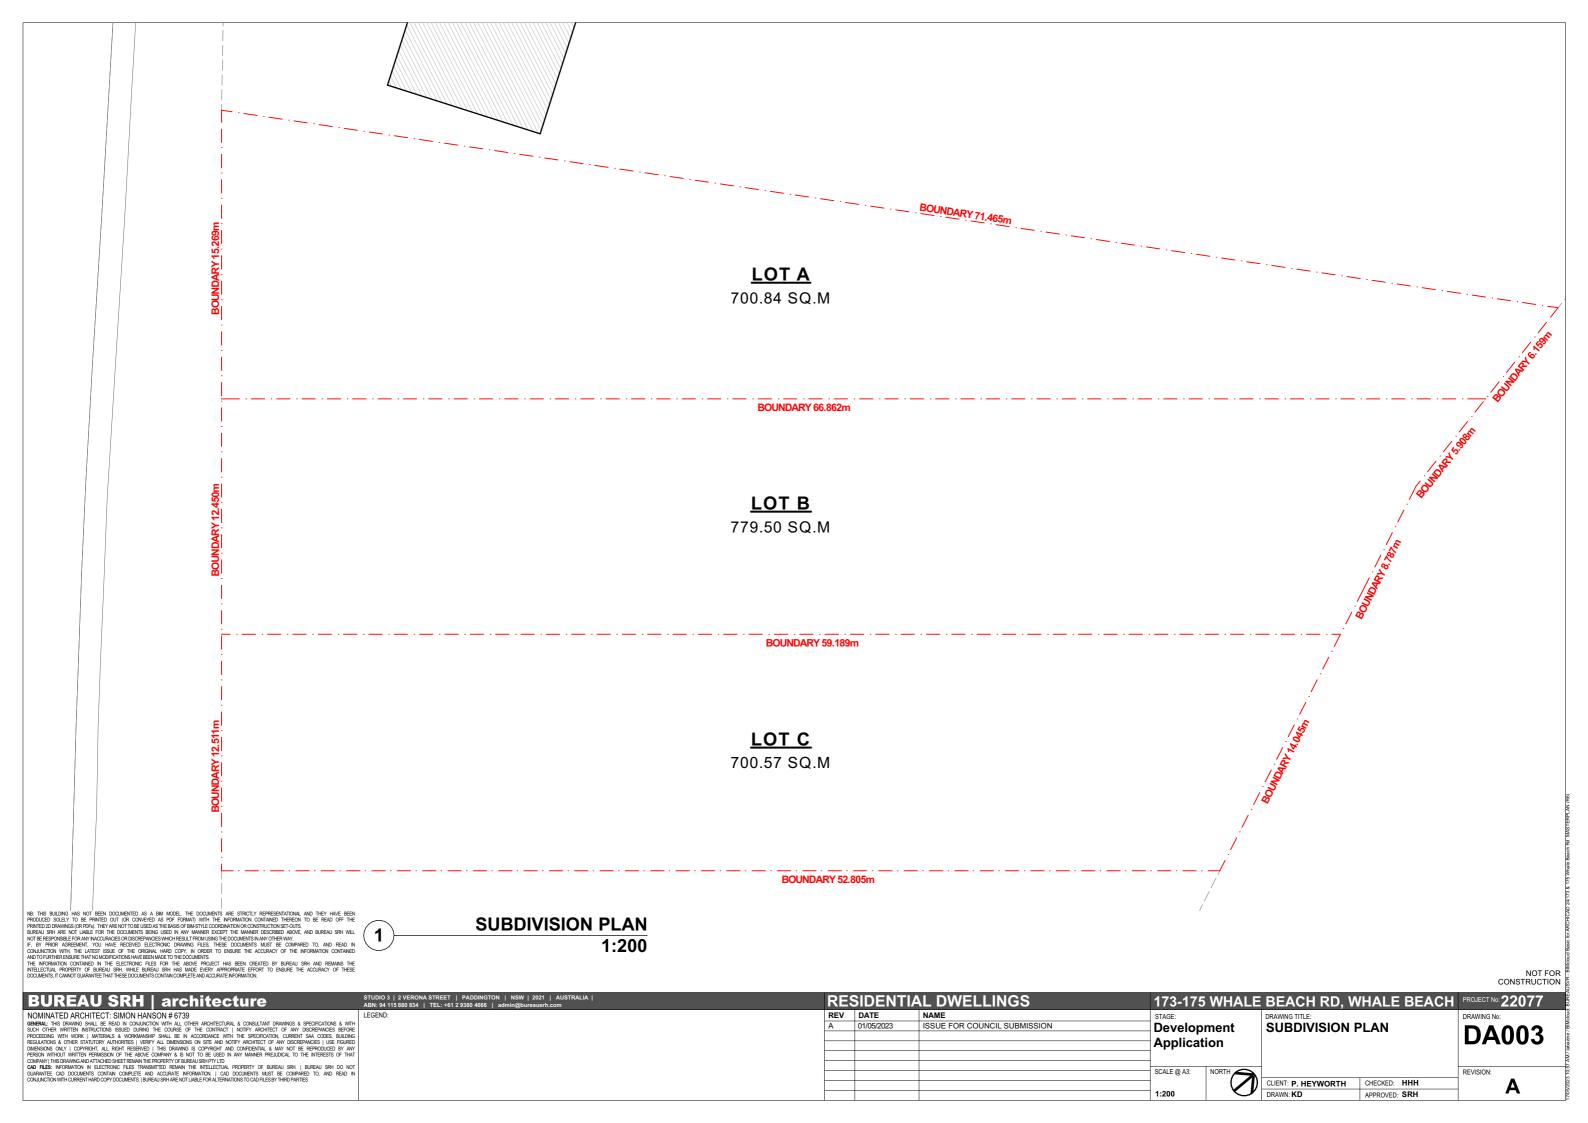

# 173-175 WHALE BEACH RD, WHALE BEACH

| DRAWING ID | NAME                                  |   | REV |
|------------|---------------------------------------|---|-----|
| DA000      | COVER PAGE                            | Α |     |
| DA001      | BASIX COMMITMENTS                     | Α |     |
| DA002      | DEMOLITION PLAN                       | Α |     |
| DA003      | SUBDIVISION PLAN                      | Α |     |
| DA004      | SITE CONTEXT PLAN                     | Α |     |
| DA005      | SITE ANALYSIS PLAN                    | Α |     |
| DA006      | SITE PLAN                             | Α |     |
| DA100      | THIRD FLOOR (STREET LEVEL) PLAN       | Α |     |
| DA101      | SECOND FLOOR PLAN                     | Α |     |
| DA102      | FIRST FLOOR PLAN                      | Α |     |
| DA103      | GROUND FLOOR PLAN                     | Α |     |
| DA104      | ROOF PLAN                             | Α |     |
| DA152      | LANDSCAPE CALCULATIONS                | Α |     |
| DA200      | NORTH & SOUTH ELEVATIONS              | Α |     |
| DA201      | DWELLING-A EAST & WEST ELEVATIONS     | Α |     |
| DA202      | DWELLING-B EAST & WEST ELEVATIONS     | Α |     |
| DA203      | DWELLING-C EAST & WEST ELEVATIONS     | Α |     |
| DA300      | CROSS-SECTIONS                        | Α |     |
| DA301      | LONG SECTIONS THROUGH DWELLINGS A & B | Α |     |
| DA302      | LONG SECTION THROUGH DWELLING-C       | Α |     |
| DA400      | SHADOW DIAGRAMS                       | Α |     |
| DA500      | FRONT VIEW PERSPECTIVE_1              | Α |     |
| DA501      | FRONT VIEW PERSPECTIVE_2              | Α |     |
| DA502      | FRONT VIEW PERSPECTIVE_3              | Α |     |
| DA503      | REAR VIEW PERSPECTIVE_4               | Α |     |
| DA504      | REAR VIEW PERSPECTIVE_5               | Α |     |
| DA505      | REAR VIEW PERSPECTIVE_6               | Α |     |
| DA506      | FRONT BUILDING A PERSPECTIVE_7        | Α |     |
| DA507      | FRONT BUILDING B PERSPECTIVE_8        | Α |     |
| DA508      | FRONT BUILDING C PERSPECTIVE_9        | Α |     |
| DA509      | 10M AND 8.5M HEIGHT PLANE VIEW_1      | Α |     |
| DA510      | 10M AND 8.5M HEIGHT PLANE VIEW_2      | Α |     |
| DA511      | DWELLING C 8.5M HEIGHT BLANKET        | Α |     |
| DA512      | DWELLING B 8.5M HEIGHT BLANKET        | Α |     |
| DA513      | DWELLING A 8.5M HEIGHT BLANKET        | Α |     |
| DA514      | SCHEDULE OF MATERIALS AND FINISHES    | Α |     |