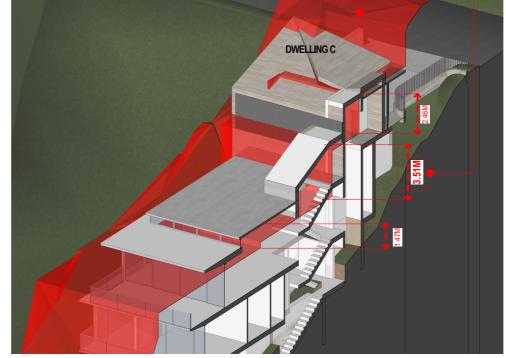

PERSPECTIVE VIEW 1: FRONT WHALE BEACH ROAD

NB. THIS BUILDING HAS NOT BEEN DOCUMENTED AS A BIM MODEL THE DOCUMENTS ARE STRICTLY REPRESENTATIONAL AND THEY HAVE BEEN PRODUCED SCIELY TO BE PRINTED OUT (OR CONNEYED AS POF FORMAT) WITH THE INFORMATION CONTAINED THEREON TO BE READ OFF THE PRINTED 2D DRAWINGS (OR PDFs). THEY ARE NOTTOBE USED AS THE BUSIS OF BIMSTYLE COORDINATION OR CONSTRUCTION SET-OUTS. BUREAU SRY ARE NOT URBLE FOR THE DOCUMENTS BEING USED IN ANY WANNER DICEPT THE MANNER DESCRIBED ABOVE, AND BUREAU SRY WILL.

IOT BE RESPONSIBLE FOR ANY NACCURACES OR DISCREPANCIES WHICH RESULT FROM USING THE DOCUMENTS IN ANY OTHER WAY.
F, BY PROPA RESEMENT, YOU HAVE RECEIVED BELECTRONIC DEAWING FLES, THESE DOCUMENTS MUST BE COMPARED TO, AND READ IN
COMUNICION WITH THE LISTST ISSUE OF THE ORIGINAL HAPO COPY, IN ORDER TO BISURE THE ACCURACY OF THE INFORMATION CONTAINED
MOTO FURTHER PRISURE THAT NOMOGRACIATION HAVE BEEN MADE TO THE COOLIMENTS.

E INFORMATION CONTAINED IN THE ELECTRONIC FILES FOR THE ABOVE PROJECT HAS BEEN CREATED BY BUREAU SRH AND REMAINS THE LEAVE HOUSE PROPERTY OF BUREAU SRH, WHILE BUREAU SRH HAS MADE FURTH PROPRIATIE EFFORT TO ENSURE THE ACCURACY OF THES COMBINS, IT CANNOT GLARANTEE THAT THESE DOCUMENTS CONTAIN COMPLETE AND ACCURATE INFORMATION