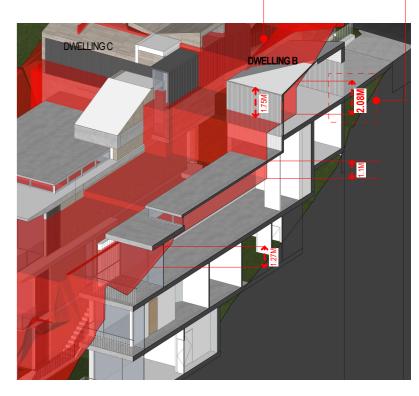

| DRAWN: KD APPROVED: SRH          | <b>A</b>                 |
|                                                                                                                                                                                                                                                             |                                                                                                                                     |     |            |                              |                   | DRAWN. RD APPROVED: SKIT         | 1                        |

8.5m HEIGHT BLANKET

8.5m HEIGHT BLANKET

8.5m HEIGHT BLANKET

HIGHEST POINT OF DWELLING C 2.08M ABOVE 8.5M HEIGHT BLANKET



**DWELLING B** HEIGHT BLANKET DIAGRAM 1



**DWELLING B** HEIGHT BLANKET DIAGRAM 2



**DWELLING B** HEIGHT BLANKET DIAGRAM 3

BUREAU SHI MIE NOT LUBBLE FOR THE LUCURATION SEINS ISSUE IN LIVE IN WINNERS EALER! THE IMPRIEND LUCURATION OF THE SECONDARY OF THE PROPRIED AND AND LUCKAGES OR DESCRIPTIONS SHAPE IN LIVE FOR MADE AND THE RESERVE OF THE RESERVE SHAPE IN LIVE AND THE RESERVE OF THE RESERVE SHAPE OF THE RESERVE OF THE RESERVE AND COLOR THE RESERVE OF THE RESERVE AND COLOR THE RESERVE OF THE RESERVE OF THE RESERVE AND COLOR THE RESERVE THE ACCURATE OF THE RESERVE AND COLOR THE RESERVE THE ACCURATE OF THE RESERVE THE RESERVE AND RESERVE OF THE RESERVE THE RESERV

| BUREAU SRH   architecture