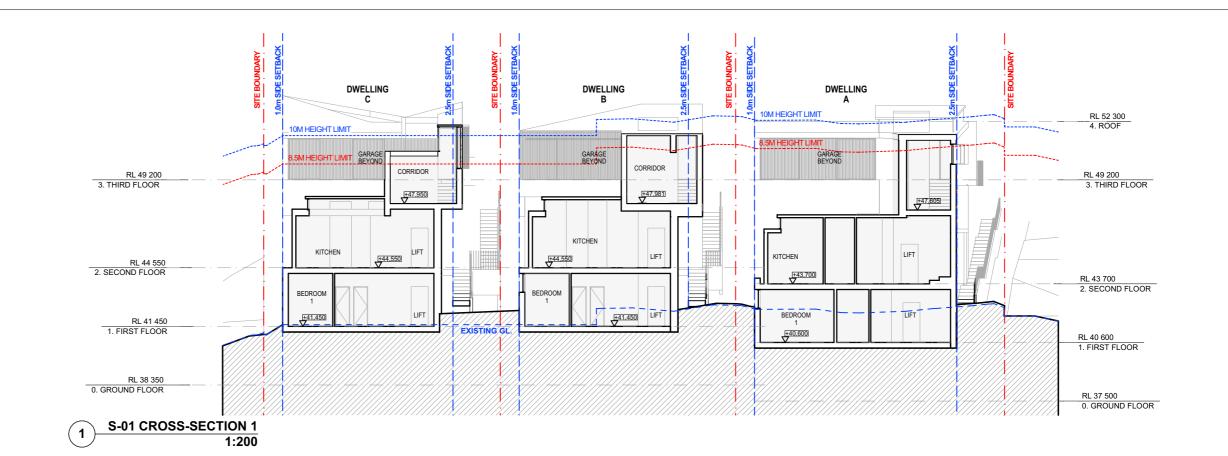

NOT FOR CONSTRUCTION BUREAU SRH | architecture STUDIO 3 | 2 VERONA STREET | PADDINGTON | NSW | 2021 | AUSTRALIA | ABN: 94 115 880 834 | TEL: +61 2 9380 4666 | admin@bureausrh.com 173-175 WHALE BEACH RD, WHALE BEACH PROJECT No. 22077 RESIDENTIAL DWELLINGS NOMINATED ARCHITECT: SIMON HANSON # 6739 REV DATE NAME ISSUE FOR COUNCIL SUBMISSION Development **CROSS-SECTIONS DA300** Application SCALE @ A3: REVISION: CLIENT: P. HEYWORTH CHECKED: HHH Α APPROVED: SRH