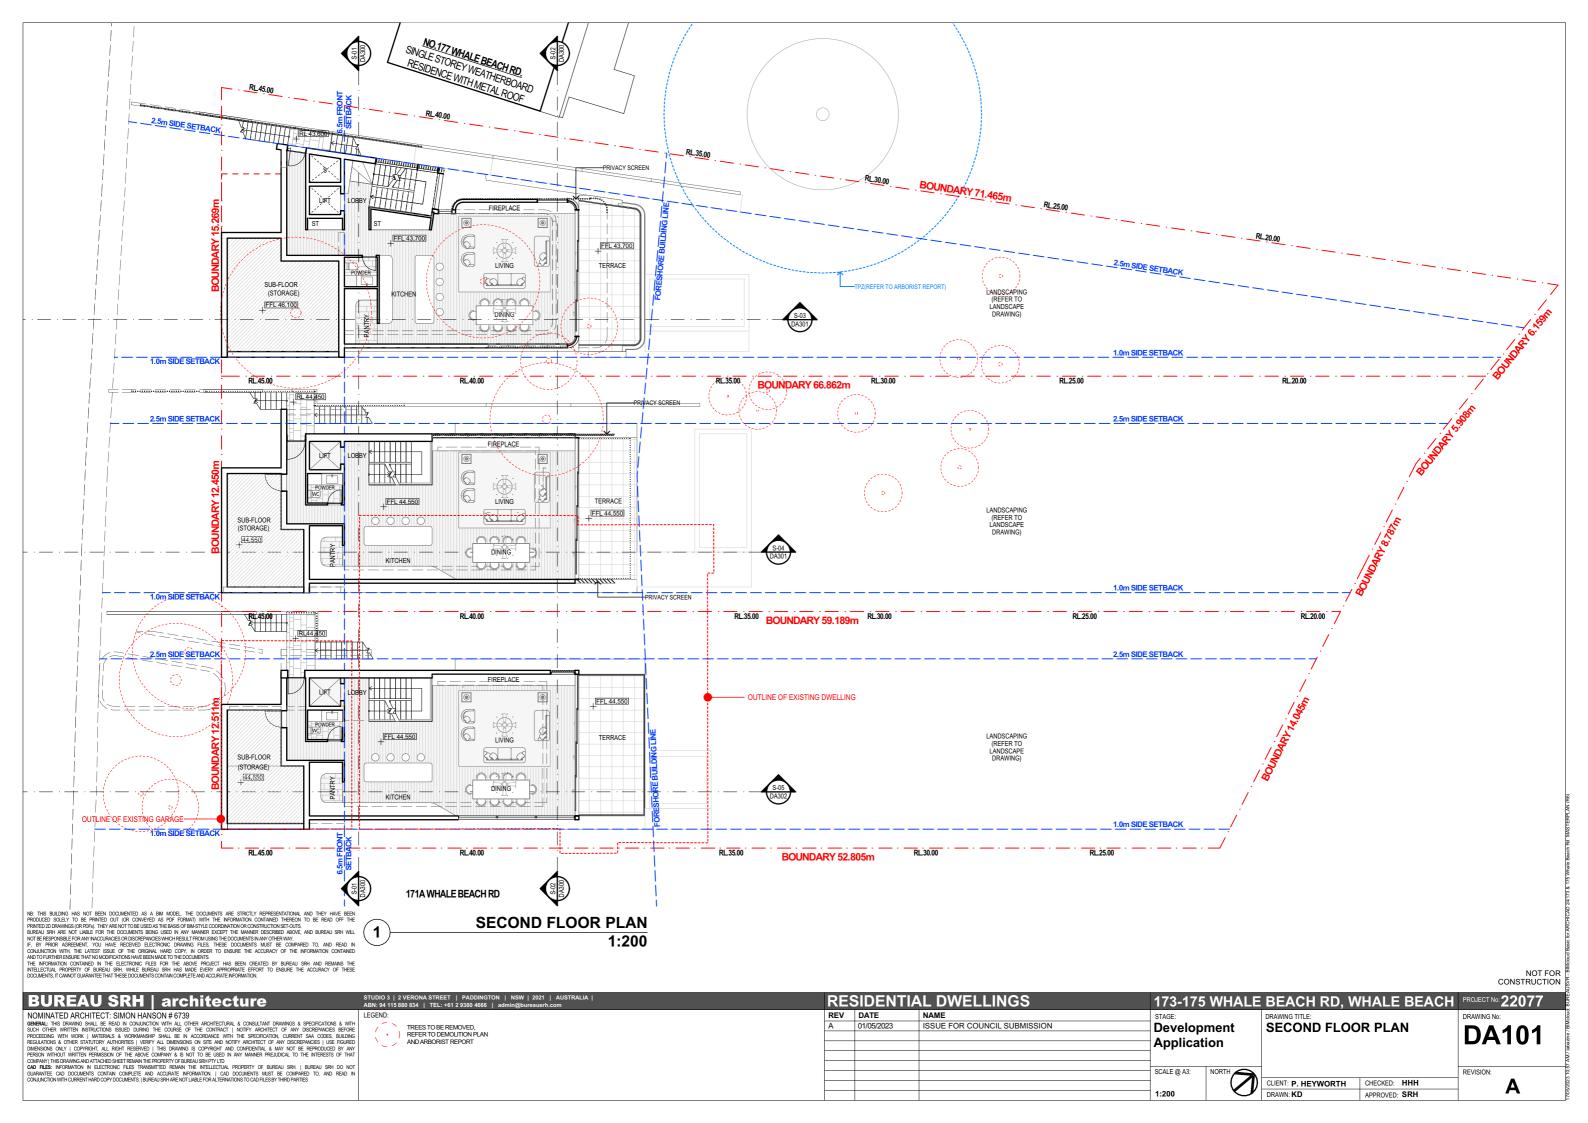

# 173-175 WHALE BEACH RD, WHALE BEACH

| DRAWING ID | NAME                                  |   | REV |
|------------|---------------------------------------|---|-----|
| DA000      | COVER PAGE                            | Α |     |
| DA001      | BASIX COMMITMENTS                     | Α |     |
| DA002      | DEMOLITION PLAN                       | Α |     |
| DA003      | SUBDIVISION PLAN                      | Α |     |
| DA004      | SITE CONTEXT PLAN                     | Α |     |
| DA005      | SITE ANALYSIS PLAN                    | Α |     |
| DA006      | SITE PLAN                             | Α |     |
| DA100      | THIRD FLOOR (STREET LEVEL) PLAN       | Α |     |
| DA101      | SECOND FLOOR PLAN                     | Α |     |
| DA102      | FIRST FLOOR PLAN                      | Α |     |
| DA103      | GROUND FLOOR PLAN                     | Α |     |
| DA104      | ROOF PLAN                             | Α |     |
| DA152      | LANDSCAPE CALCULATIONS                | Α |     |
| DA200      | NORTH & SOUTH ELEVATIONS              | Α |     |
| DA201      | DWELLING-A EAST & WEST ELEVATIONS     | Α |     |
| DA202      | DWELLING-B EAST & WEST ELEVATIONS     | Α |     |
| DA203      | DWELLING-C EAST & WEST ELEVATIONS     | Α |     |
| DA300      | CROSS-SECTIONS                        | Α |     |
| DA301      | LONG SECTIONS THROUGH DWELLINGS A & B | Α |     |
| DA302      | LONG SECTION THROUGH DWELLING-C       | Α |     |
| DA400      | SHADOW DIAGRAMS                       | Α |     |
| DA500      | FRONT VIEW PERSPECTIVE_1              | Α |     |
| DA501      | FRONT VIEW PERSPECTIVE_2              | Α |     |
| DA502      | FRONT VIEW PERSPECTIVE_3              | Α |     |
| DA503      | REAR VIEW PERSPECTIVE_4               | Α |     |
| DA504      | REAR VIEW PERSPECTIVE_5               | Α |     |
| DA505      | REAR VIEW PERSPECTIVE_6               | Α |     |
| DA506      | FRONT BUILDING A PERSPECTIVE_7        | Α |     |
| DA507      | FRONT BUILDING B PERSPECTIVE_8        | Α |     |
| DA508      | FRONT BUILDING C PERSPECTIVE_9        | Α |     |
| DA509      | 10M AND 8.5M HEIGHT PLANE VIEW_1      | Α |     |
| DA510      | 10M AND 8.5M HEIGHT PLANE VIEW_2      | Α |     |
| DA511      | DWELLING C 8.5M HEIGHT BLANKET        | Α |     |
| DA512      | DWELLING B 8.5M HEIGHT BLANKET        | Α |     |
| DA513      | DWELLING A 8.5M HEIGHT BLANKET        | Α |     |
| DA514      | SCHEDULE OF MATERIALS AND FINISHES    | Α |     |