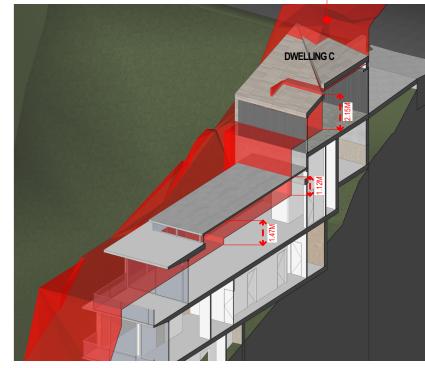

PERSPECTIVE VIEW 1: FRONT WHALE BEACH ROAD

NB. THIS BUILDING HAS NOT BEEN DOCUMENTED AS A BIM MODEL THE DOCUMENTS ARE STRICTLY REPRESENTATIONAL AND THEY HAVE BEEN PRODUCED SCIELY TO BE PRINTED OUT (OR CONNEYED AS POF FORMAT) WITH THE INFORMATION CONTAINED THEREON TO BE READ OFF THE PRINTED 2D DRAWINGS (OR PDFs). THEY ARE NOTTOBE USED AS THE BUSIS OF BIMSTYLE COORDINATION OR CONSTRUCTION SET-OUTS. BUREAU SRY ARE NOT URBLE FOR THE DOCUMENTS BEING USED IN ANY WANNER DICEPT THE MANNER DESCRIBED ABOVE, AND BUREAU SRY WILL.

IOT BE RESPONSIBLE FOR ANY NACCURACES OR DISCREPANCIES WHICH RESULT FROM USING THE DOCUMENTS IN ANY OTHER WAY.
F, BY PROPA RESEMENT, YOU HAVE RECEIVED BELECTRONIC DEAWING FLES, THESE DOCUMENTS MUST BE COMPARED TO, AND READ IN
COMUNICION WITH THE LISTST ISSUE OF THE ORIGINAL HAPO COPY, IN ORDER TO BISURE THE ACCURACY OF THE INFORMATION CONTAINED
MOTO FURTHER PRISURE THAT NOMOGRACIATION HAVE BEEN MADE TO THE COOLIMENTS.

E INFORMATION CONTAINED IN THE ELECTRONIC FILES FOR THE ABOVE PROJECT HAS BEEN CREATED BY BUREAU SRH AND REMAINS THE LEAVE HOUSE PROPERTY OF BUREAU SRH, WHILE BUREAU SRH HAS MADE FURTH PROPRIATIE EFFORT TO ENSURE THE ACCURACY OF THES COMBINS, IT CANNOT GLARANTEE THAT THESE DOCUMENTS CONTAIN COMPLETE AND ACCURATE INFORMATION