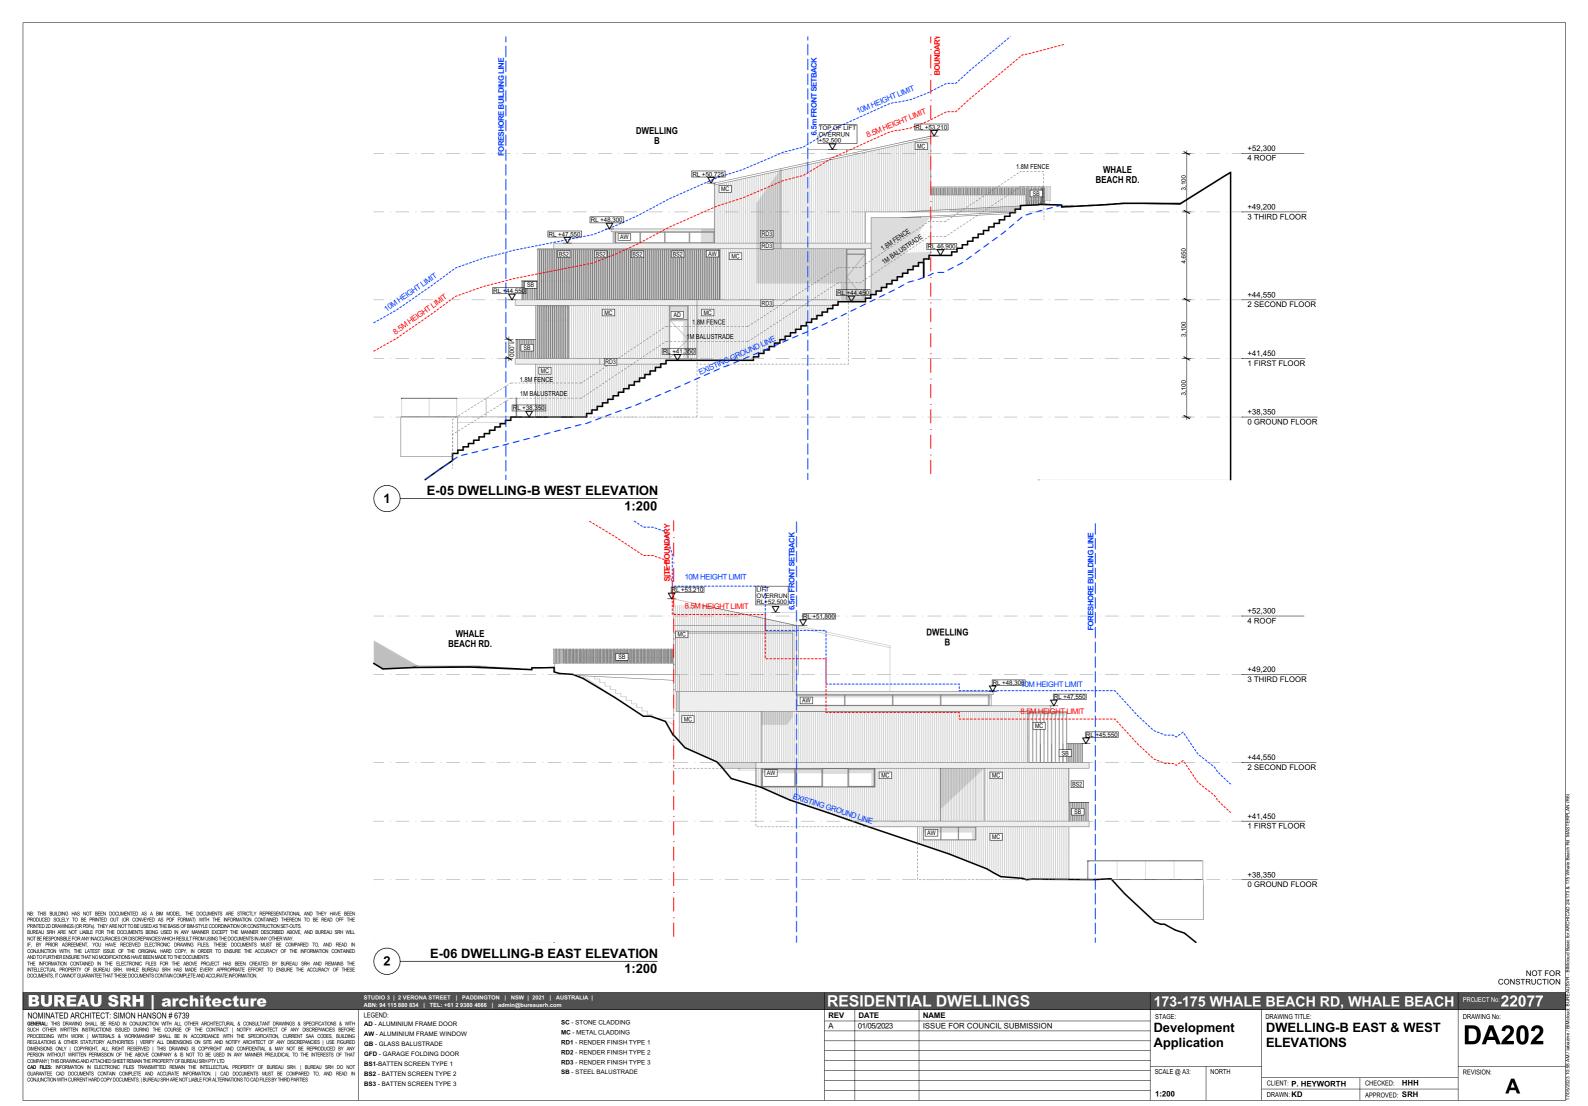

# 173-175 WHALE BEACH RD, WHALE BEACH

| DRAWING ID | NAME                                  |   | REV |
|------------|---------------------------------------|---|-----|
| DA000      | COVER PAGE                            | Α |     |
| DA001      | BASIX COMMITMENTS                     | Α |     |
| DA002      | DEMOLITION PLAN                       | Α |     |
| DA003      | SUBDIVISION PLAN                      | Α |     |
| DA004      | SITE CONTEXT PLAN                     | Α |     |
| DA005      | SITE ANALYSIS PLAN                    | Α |     |
| DA006      | SITE PLAN                             | Α |     |
| DA100      | THIRD FLOOR (STREET LEVEL) PLAN       | Α |     |
| DA101      | SECOND FLOOR PLAN                     | Α |     |
| DA102      | FIRST FLOOR PLAN                      | Α |     |
| DA103      | GROUND FLOOR PLAN                     | Α |     |
| DA104      | ROOF PLAN                             | Α |     |
| DA152      | LANDSCAPE CALCULATIONS                | Α |     |
| DA200      | NORTH & SOUTH ELEVATIONS              | Α |     |
| DA201      | DWELLING-A EAST & WEST ELEVATIONS     | Α |     |
| DA202      | DWELLING-B EAST & WEST ELEVATIONS     | Α |     |
| DA203      | DWELLING-C EAST & WEST ELEVATIONS     | Α |     |
| DA300      | CROSS-SECTIONS                        | Α |     |
| DA301      | LONG SECTIONS THROUGH DWELLINGS A & B | Α |     |
| DA302      | LONG SECTION THROUGH DWELLING-C       | Α |     |
| DA400      | SHADOW DIAGRAMS                       | Α |     |
| DA500      | FRONT VIEW PERSPECTIVE_1              | Α |     |
| DA501      | FRONT VIEW PERSPECTIVE_2              | Α |     |
| DA502      | FRONT VIEW PERSPECTIVE_3              | Α |     |
| DA503      | REAR VIEW PERSPECTIVE_4               | Α |     |
| DA504      | REAR VIEW PERSPECTIVE_5               | Α |     |
| DA505      | REAR VIEW PERSPECTIVE_6               | Α |     |
| DA506      | FRONT BUILDING A PERSPECTIVE_7        | Α |     |
| DA507      | FRONT BUILDING B PERSPECTIVE_8        | Α |     |
| DA508      | FRONT BUILDING C PERSPECTIVE_9        | Α |     |
| DA509      | 10M AND 8.5M HEIGHT PLANE VIEW_1      | Α |     |
| DA510      | 10M AND 8.5M HEIGHT PLANE VIEW_2      | Α |     |
| DA511      | DWELLING C 8.5M HEIGHT BLANKET        | Α |     |
| DA512      | DWELLING B 8.5M HEIGHT BLANKET        | Α |     |
| DA513      | DWELLING A 8.5M HEIGHT BLANKET        | Α |     |
| DA514      | SCHEDULE OF MATERIALS AND FINISHES    | Α |     |