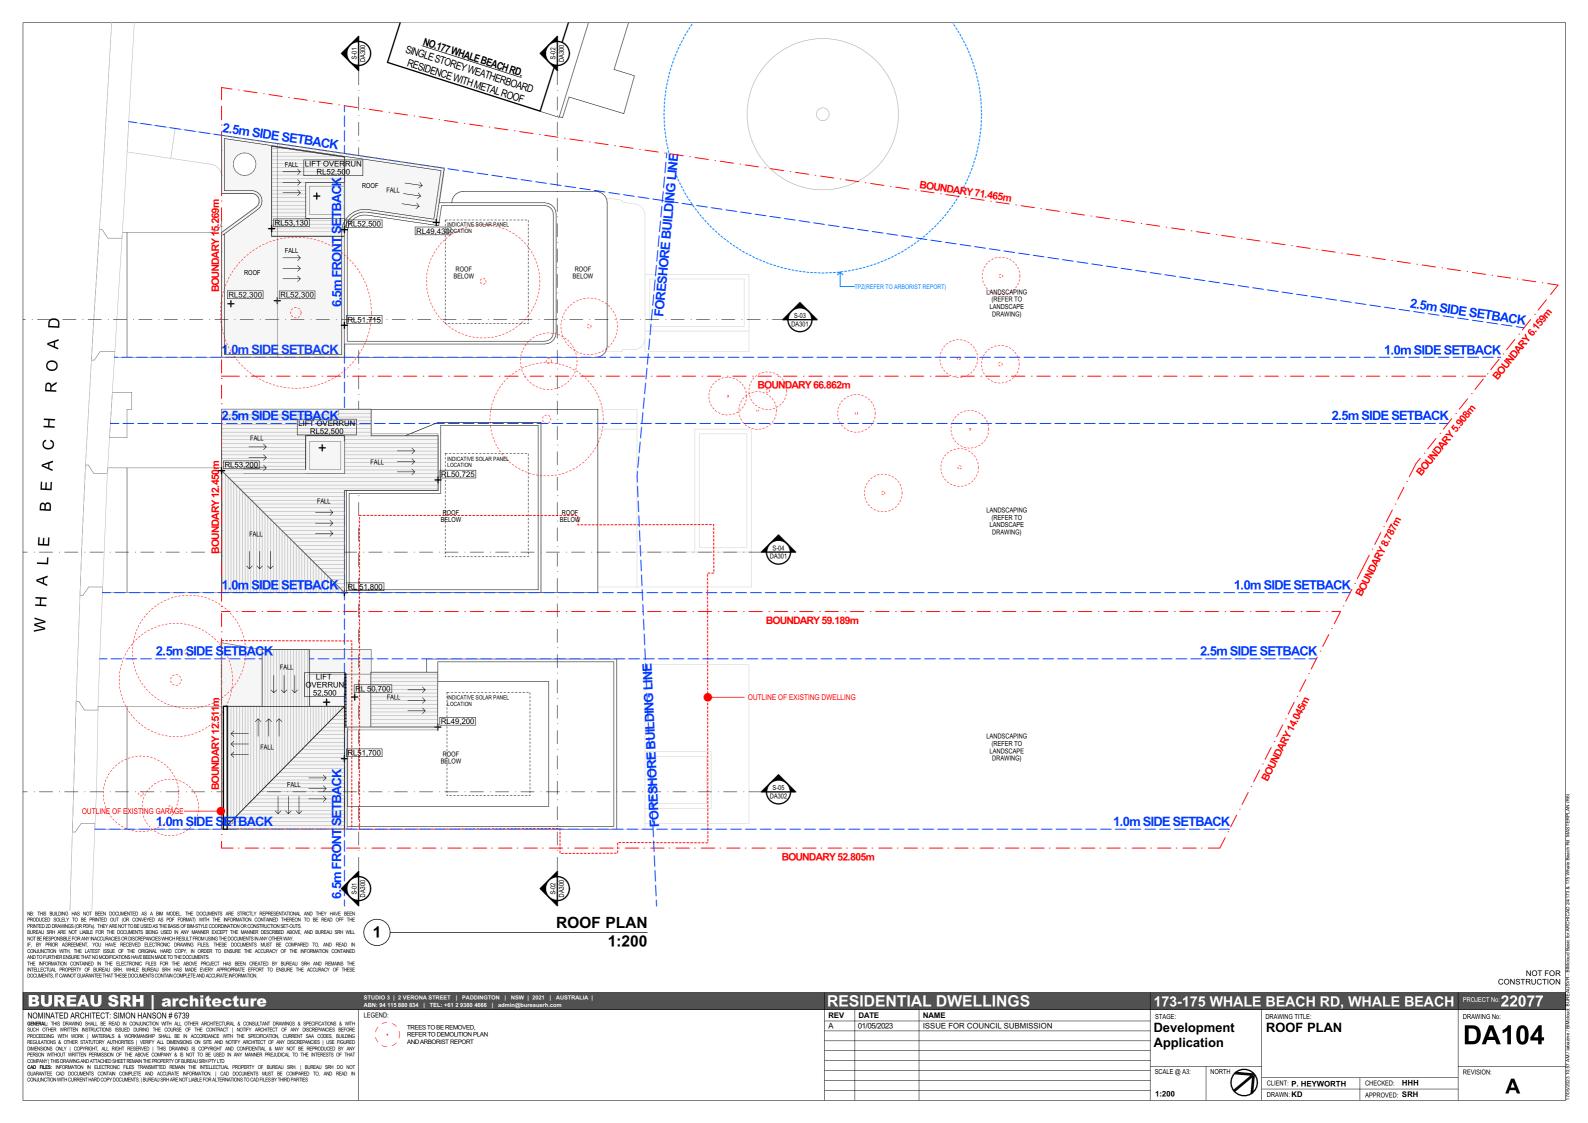

# 173-175 WHALE BEACH RD, WHALE BEACH

| DRAWING ID | NAME                                  |   | REV |
|------------|---------------------------------------|---|-----|
| DA000      | COVER PAGE                            | Α |     |
| DA001      | BASIX COMMITMENTS                     | Α |     |
| DA002      | DEMOLITION PLAN                       | Α |     |
| DA003      | SUBDIVISION PLAN                      | Α |     |
| DA004      | SITE CONTEXT PLAN                     | Α |     |
| DA005      | SITE ANALYSIS PLAN                    | Α |     |
| DA006      | SITE PLAN                             | Α |     |
| DA100      | THIRD FLOOR (STREET LEVEL) PLAN       | Α |     |
| DA101      | SECOND FLOOR PLAN                     | Α |     |
| DA102      | FIRST FLOOR PLAN                      | Α |     |
| DA103      | GROUND FLOOR PLAN                     | Α |     |
| DA104      | ROOF PLAN                             | Α |     |
| DA152      | LANDSCAPE CALCULATIONS                | Α |     |
| DA200      | NORTH & SOUTH ELEVATIONS              | Α |     |
| DA201      | DWELLING-A EAST & WEST ELEVATIONS     | Α |     |
| DA202      | DWELLING-B EAST & WEST ELEVATIONS     | Α |     |
| DA203      | DWELLING-C EAST & WEST ELEVATIONS     | Α |     |
| DA300      | CROSS-SECTIONS                        | Α |     |
| DA301      | LONG SECTIONS THROUGH DWELLINGS A & B | Α |     |
| DA302      | LONG SECTION THROUGH DWELLING-C       | Α |     |
| DA400      | SHADOW DIAGRAMS                       | Α |     |
| DA500      | FRONT VIEW PERSPECTIVE_1              | Α |     |
| DA501      | FRONT VIEW PERSPECTIVE_2              | Α |     |
| DA502      | FRONT VIEW PERSPECTIVE_3              | Α |     |
| DA503      | REAR VIEW PERSPECTIVE_4               | Α |     |
| DA504      | REAR VIEW PERSPECTIVE_5               | Α |     |
| DA505      | REAR VIEW PERSPECTIVE_6               | Α |     |
| DA506      | FRONT BUILDING A PERSPECTIVE_7        | Α |     |
| DA507      | FRONT BUILDING B PERSPECTIVE_8        | Α |     |
| DA508      | FRONT BUILDING C PERSPECTIVE_9        | Α |     |
| DA509      | 10M AND 8.5M HEIGHT PLANE VIEW_1      | Α |     |
| DA510      | 10M AND 8.5M HEIGHT PLANE VIEW_2      | Α |     |
| DA511      | DWELLING C 8.5M HEIGHT BLANKET        | Α |     |
| DA512      | DWELLING B 8.5M HEIGHT BLANKET        | Α |     |
| DA513      | DWELLING A 8.5M HEIGHT BLANKET        | Α |     |
| DA514      | SCHEDULE OF MATERIALS AND FINISHES    | Α |     |