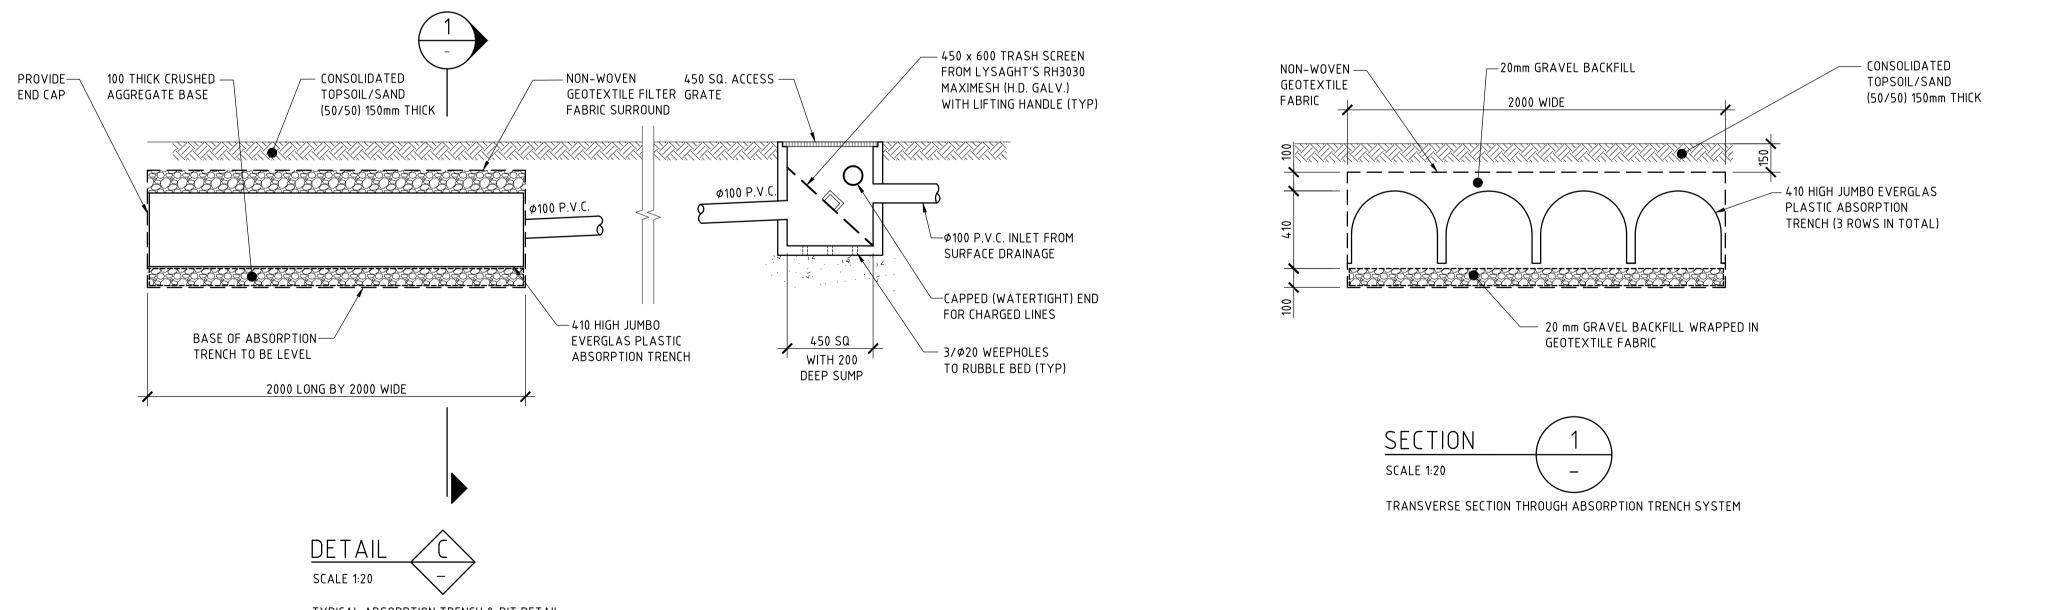

## Re: Stormwater Management Plan – 9 Alexander Street, Collaroy

With reference to the Development Application for the above property, please find attached a copy of the site Stormwater Management Plan STORM-1 for your perusal.

The plan shows the collected flows from the existing and proposed roofed areas, along with the surrounding hardstand and landscaped areas, being discharged via the existing Council R.C.P. drainage line. Lower level hardstand areas are directed to an absorption trench.

This is also to certify that the Stormwater Management Plan layout as shown on STORM-1 by Taylor Consulting Civil & Structural Engineers has been designed in accordance with section 3.1.2, 'Drainage', of the Building Code of Australia Housing Provision and AS/NZS 3500.3.2 – Stormwater Drainage & Northern Beaches Council's Water Management for Development Policy.