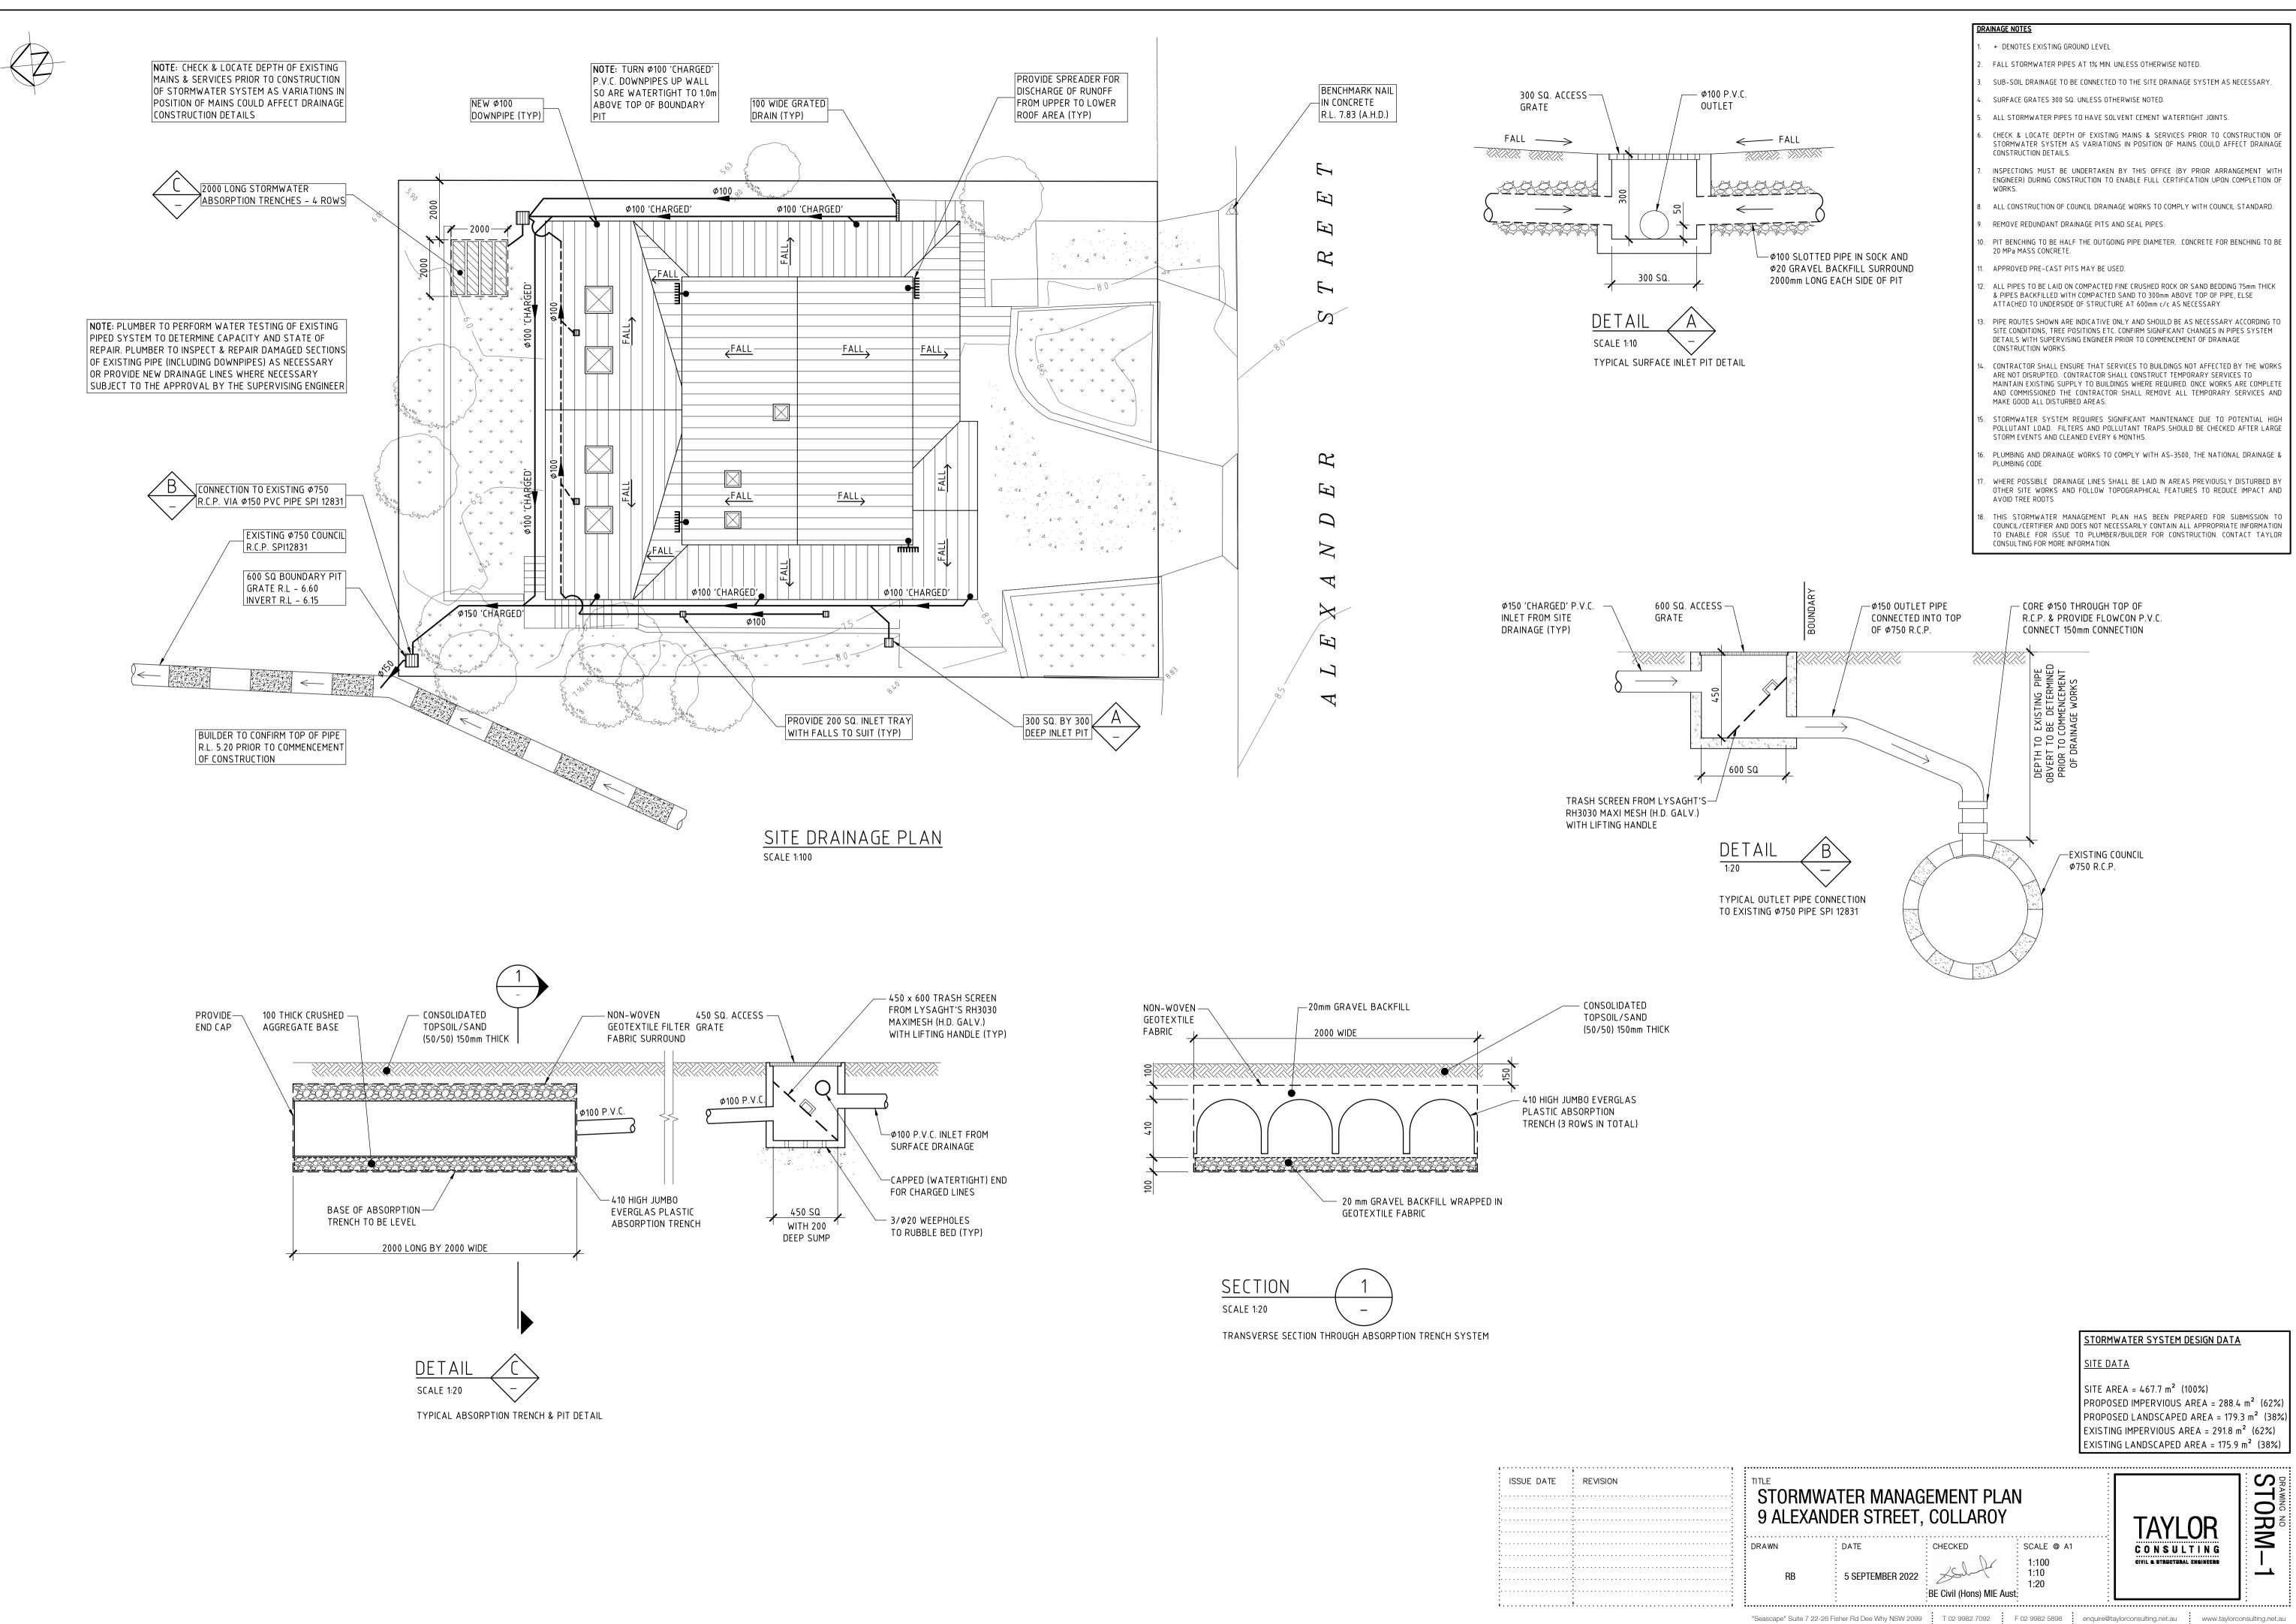

## Re: Stormwater Management Plan – 9 Alexander Street, Collaroy

With reference to the Development Application for the above property, please find attached a copy of the site Stormwater Management Plan STORM-1 for your perusal.

The plan shows the collected flows from the existing and proposed roofed areas, along with the surrounding hardstand and landscaped areas, being discharged via the existing Council R.C.P. drainage line. Lower level hardstand areas are directed to an absorption trench.

This is also to certify that the Stormwater Management Plan layout as shown on STORM-1 by Taylor Consulting Civil & Structural Engineers has been designed in accordance with section 3.1.2, 'Drainage', of the Building Code of Australia Housing Provision and AS/NZS 3500.3.2 – Stormwater Drainage & Northern Beaches Council's Water Management for Development Policy.