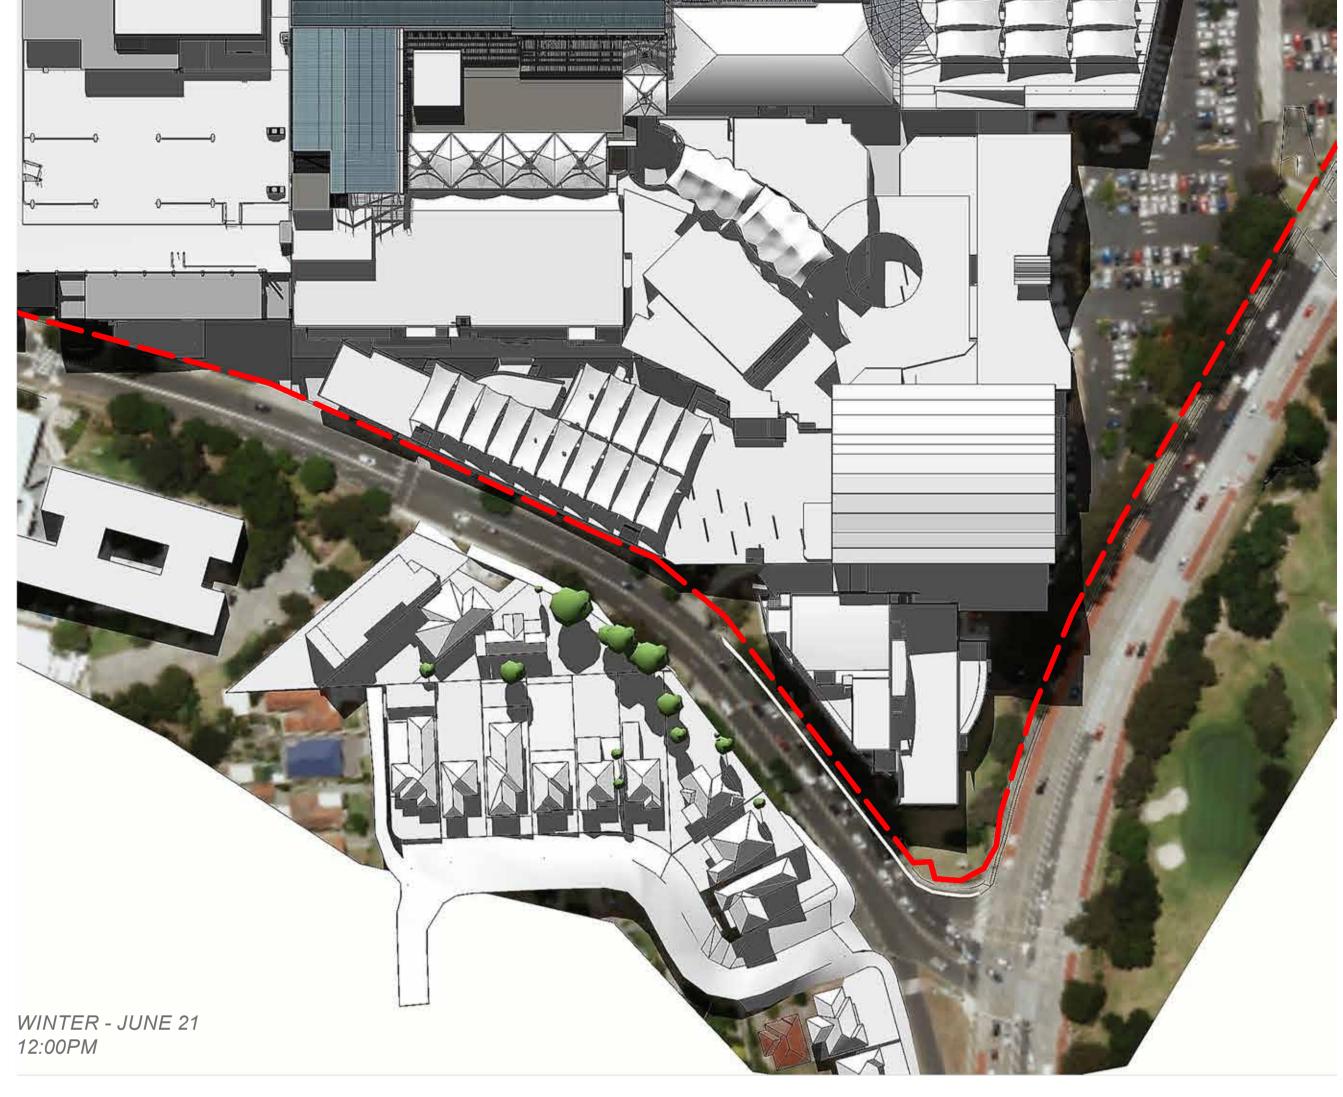

### SHADOW DIAGRAMS

### WARRINGAH MALL STAGE 02

SCHEME 14F DEVELOPMENT APPLICATION

NOTES:
• This document describes a Design Intent only Written dimensions take precedence over scaling and are to be checked on site. Refer to all project documentation before commencing work.