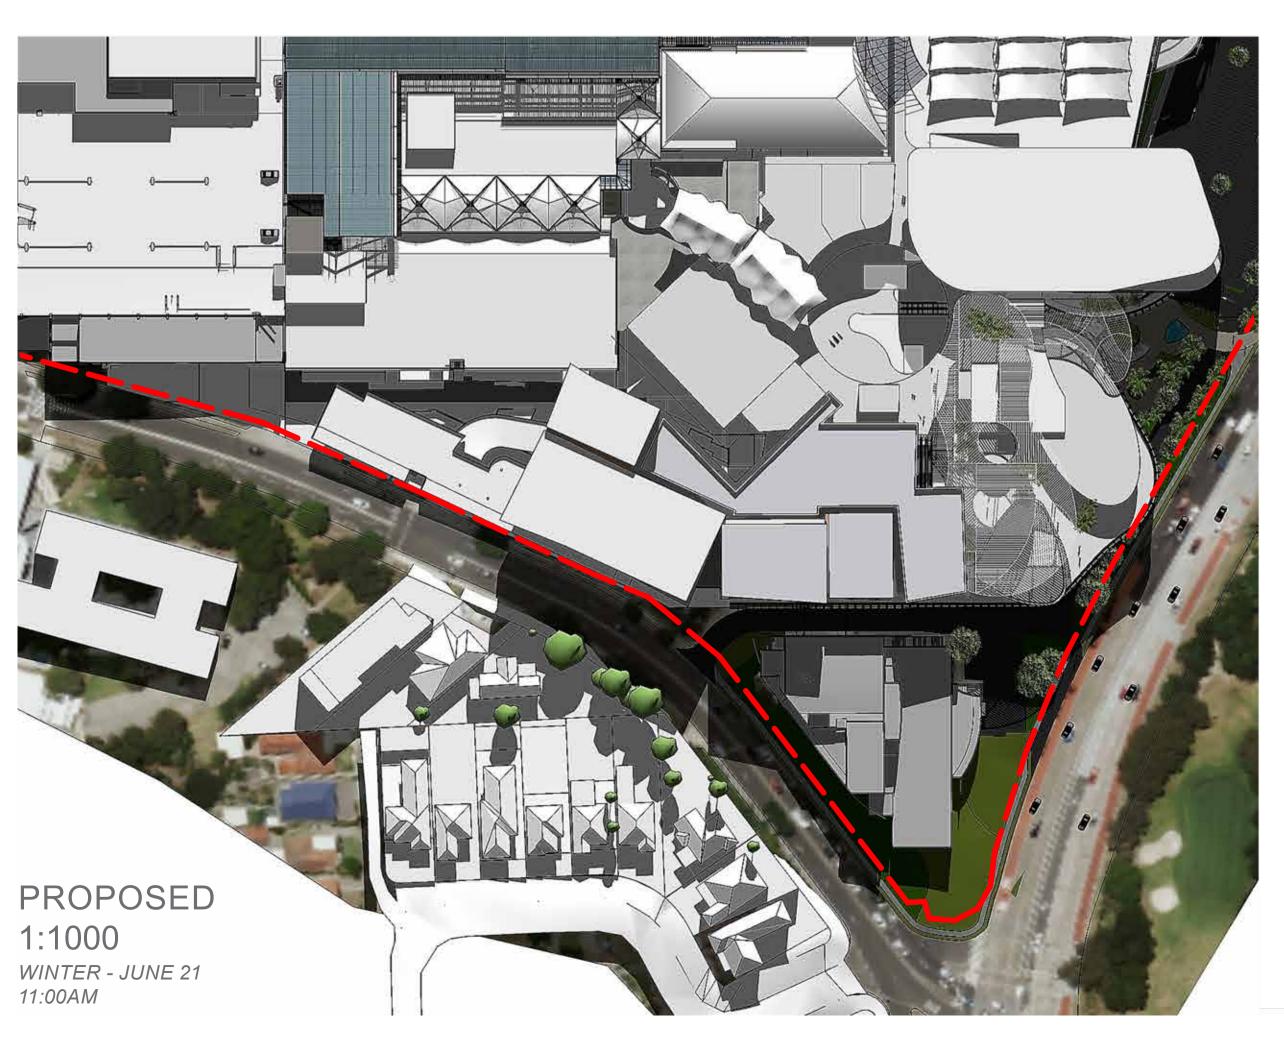

### SHADOW DIAGRAMS

### WARRINGAH MALL STAGE 02

SCHEME 14F DEVELOPMENT APPLICATION

NOTES:
This document describes a Design Intent only
Written dimensions take precedence over scaling and are to be checked on site.
Refer to all project documentation before commencing work.