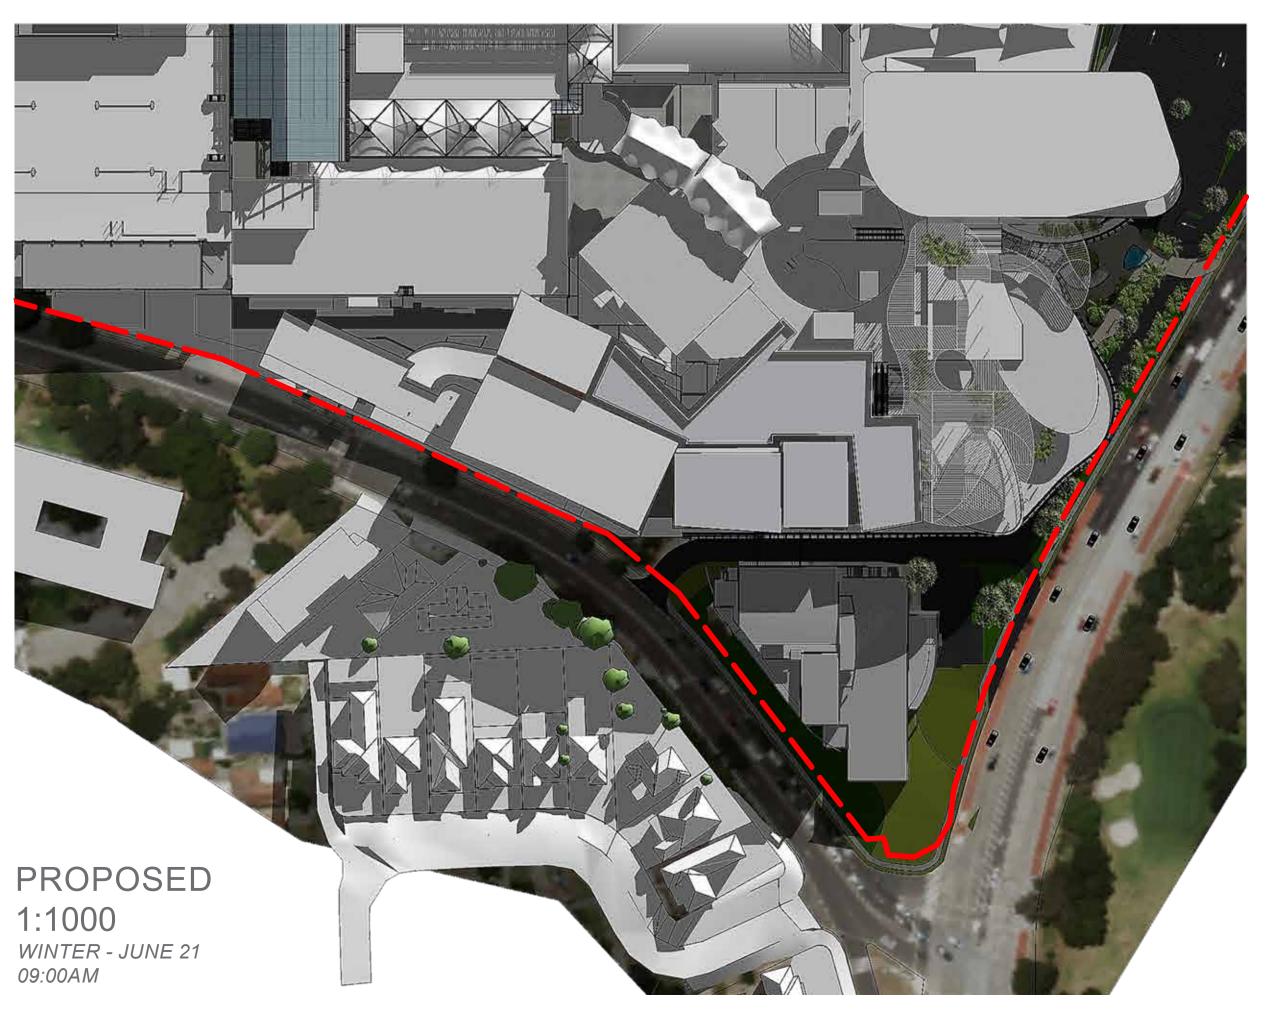

### SHADOW DIAGRAMS

### WARRINGAH MALL STAGE 02

SCHEME 14F DEVELOPMENT APPLICATION

NOTES:
This document describes a Design Intent only
Written dimensions take precedence over scaling and are to be checked on site.
Refer to all project documentation before commencing work.