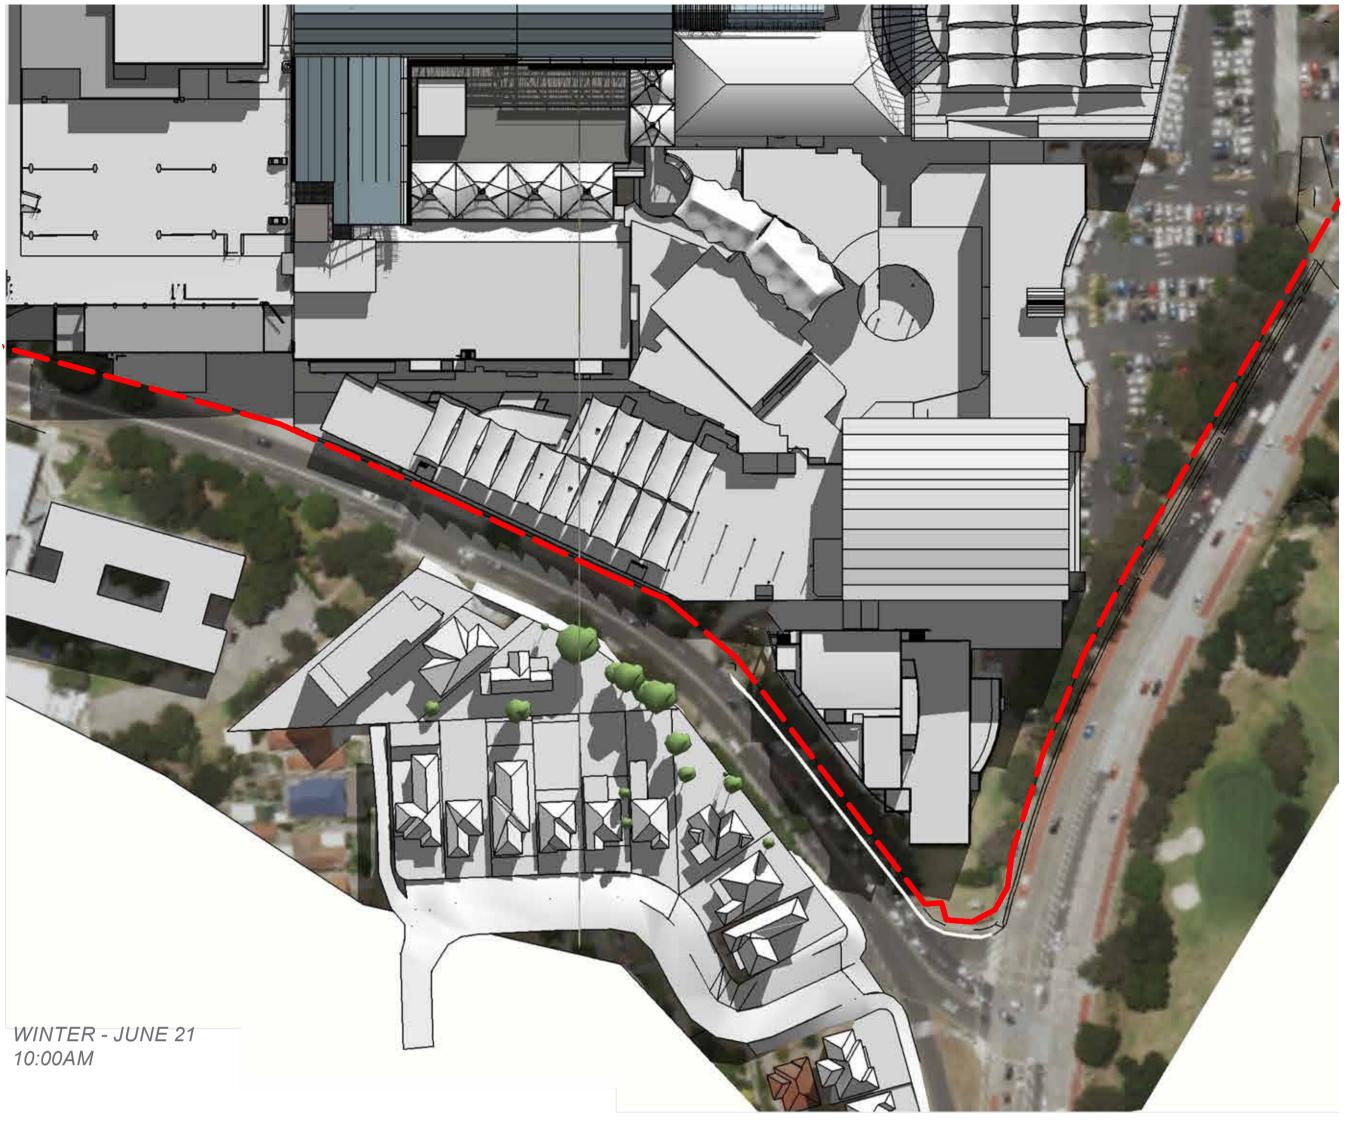

### SHADOW DIAGRAMS

### WARRINGAH MALL STAGE 02

SCHEME 14F DEVELOPMENT APPLICATION

NOTES:
• This document describes a Design Intent only Written dimensions take precedence over scaling and are to be checked on site. Refer to all project documentation before commencing work.