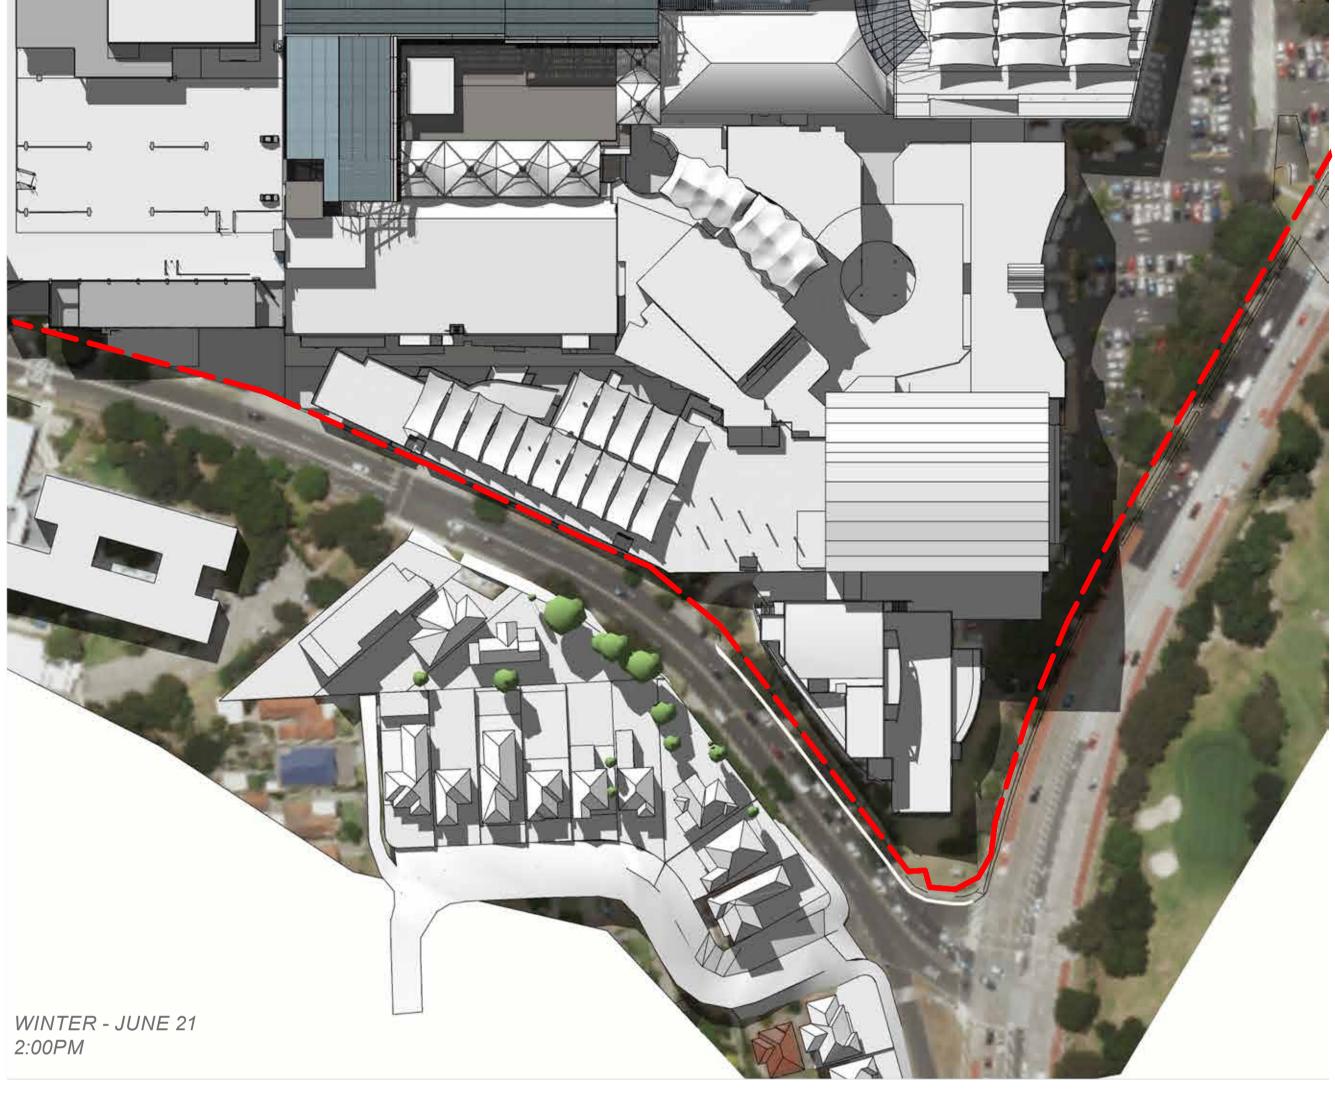

### SHADOW DIAGRAMS

### WARRINGAH MALL STAGE 02

SCHEME 14F DEVELOPMENT APPLICATION

NOTES:
• This document describes a Design Intent only Written dimensions take precedence over scaling and are to be checked on site. Refer to all project documentation before commencing work.