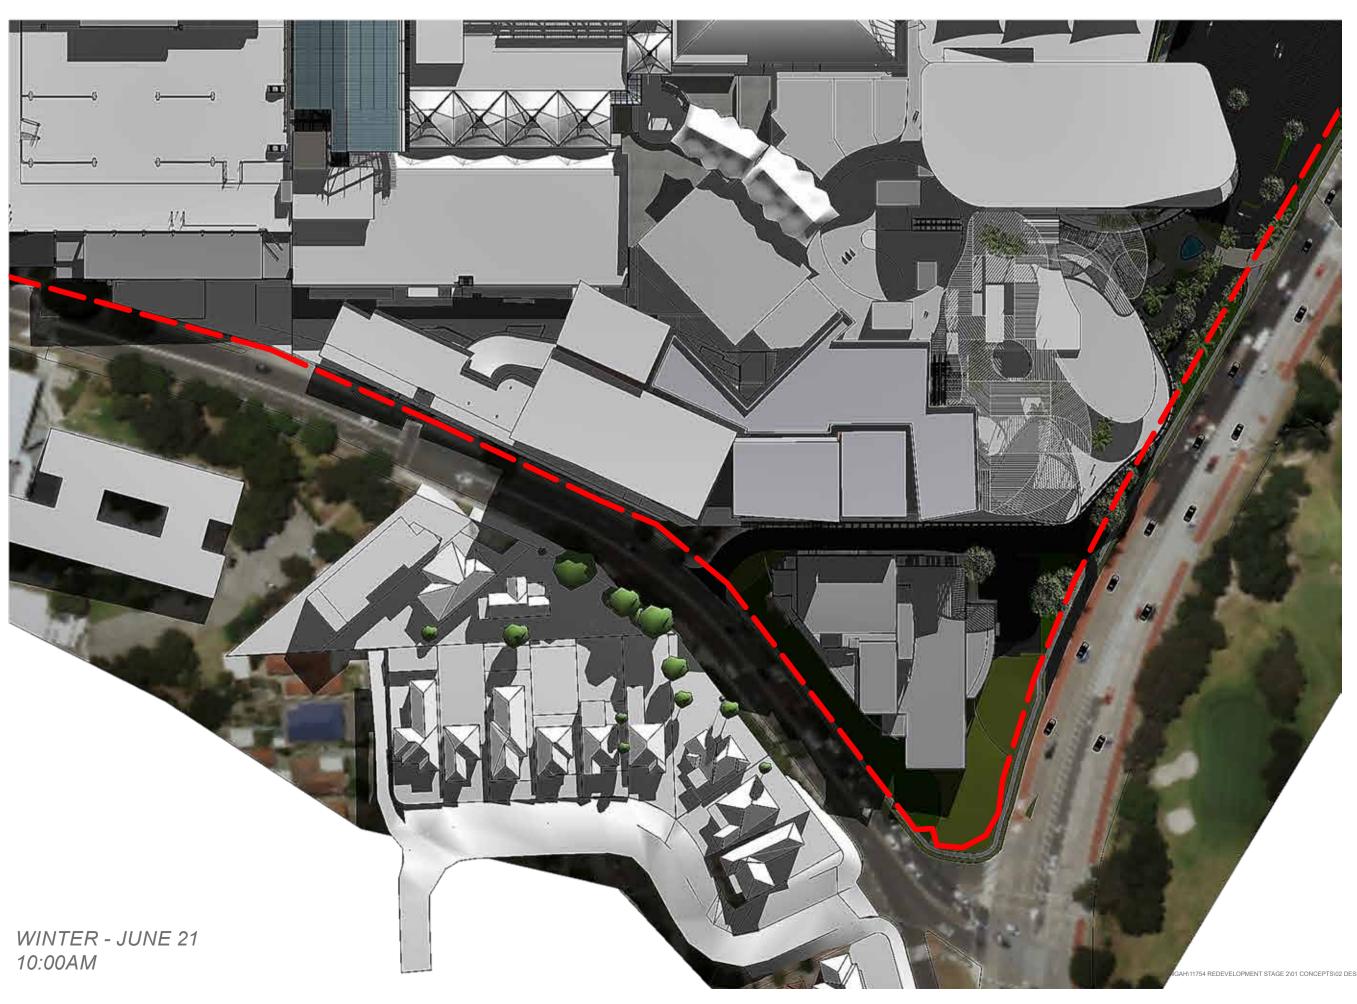

ACN 000 267 265

SHADOW DIAGRAMS

### WARRINGAH MALL STAGE 02

SCHEME 14F

DEVELOPMENT

APPLICATION

nber Drawing No.

11754
Scale @ Sheet Size
100% @ A1
Plot Date

09-07-2019