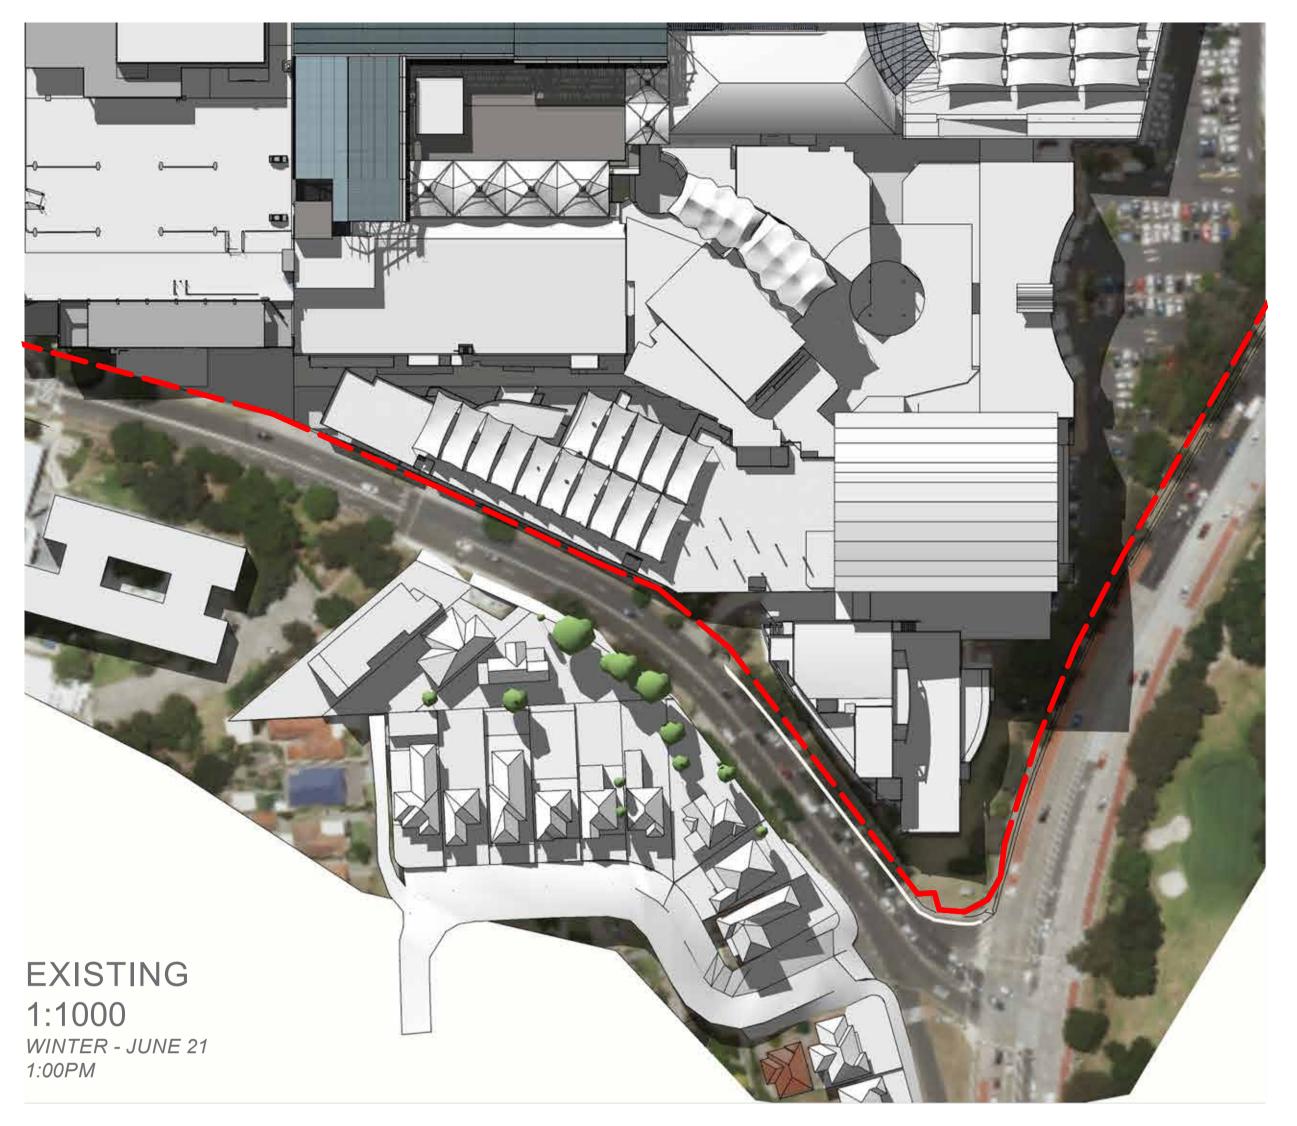

### SHADOW DIAGRAMS

### WARRINGAH MALL STAGE 02

SCHEME 14F DEVELOPMENT APPLICATION

NOTES:
• This document describes a Design Intent only Written dimensions take precedence over scaling and are to be checked on site. • Refer to all project documentation before commencing work.