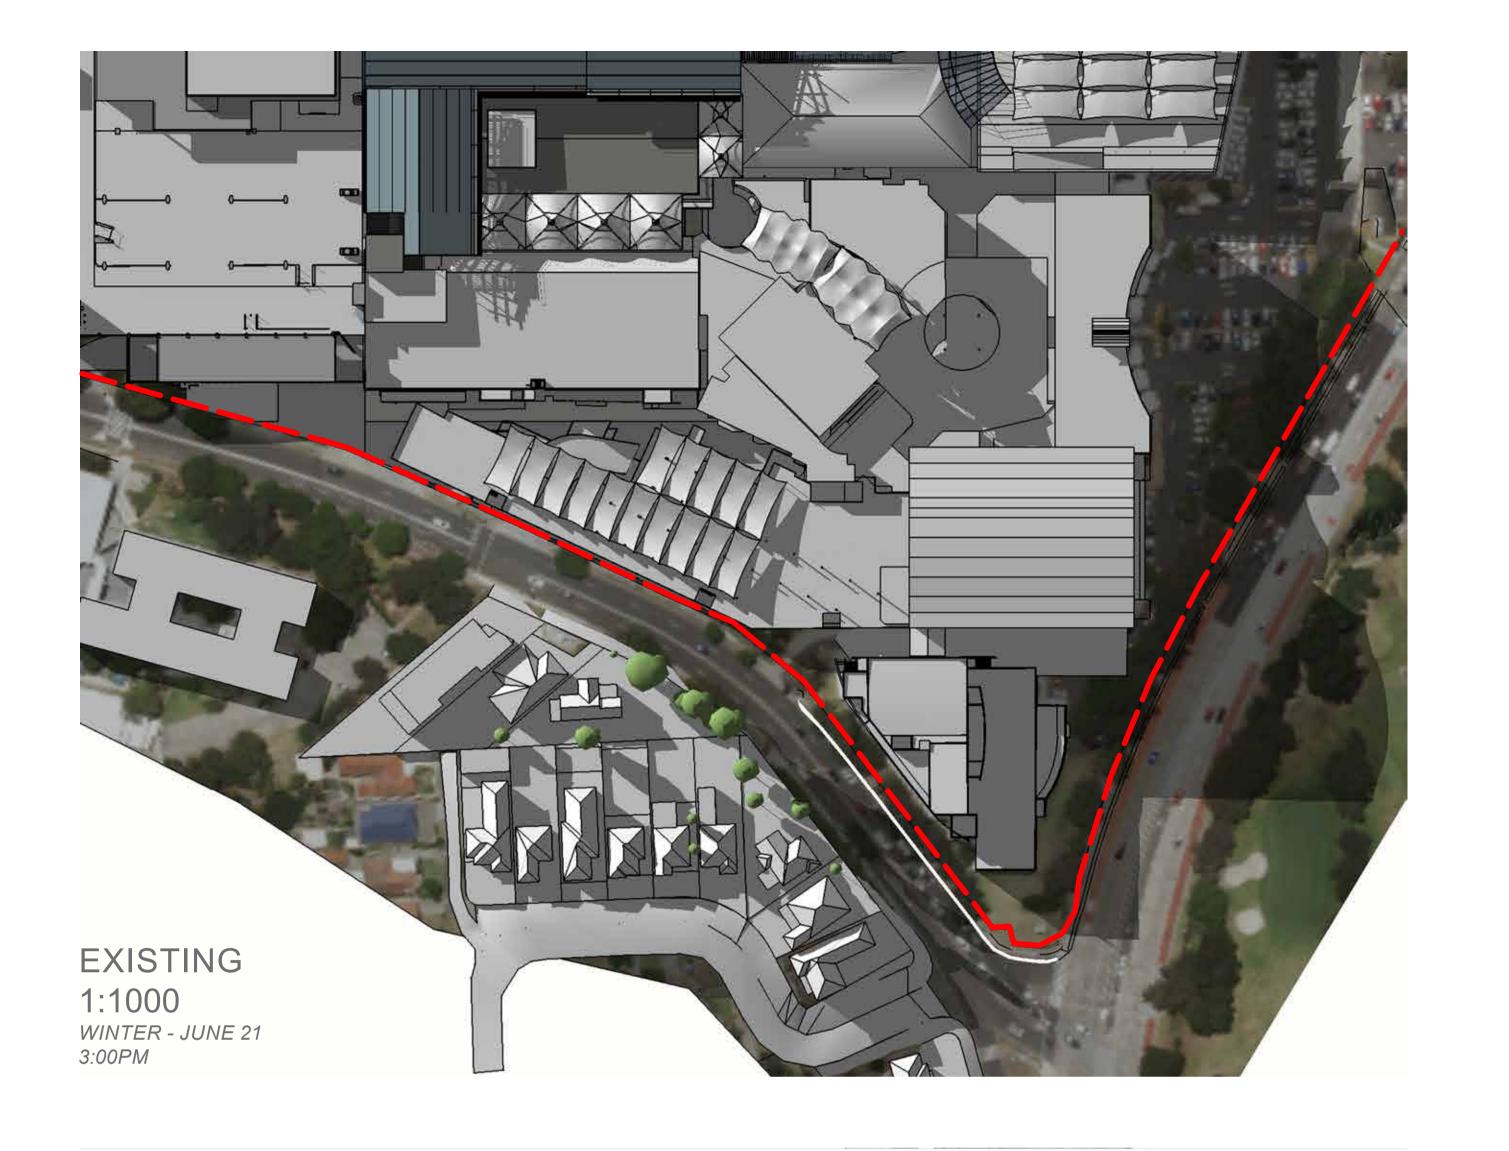

### SHADOW DIAGRAMS

### WARRINGAH MALL STAGE 02

SCHEME 14F DEVELOPMENT APPLICATION

NOTES:
• This document describes a Design Intent only Written dimensions take precedence over scaling and are to be checked on site. Refer to all project documentation before commencing work.