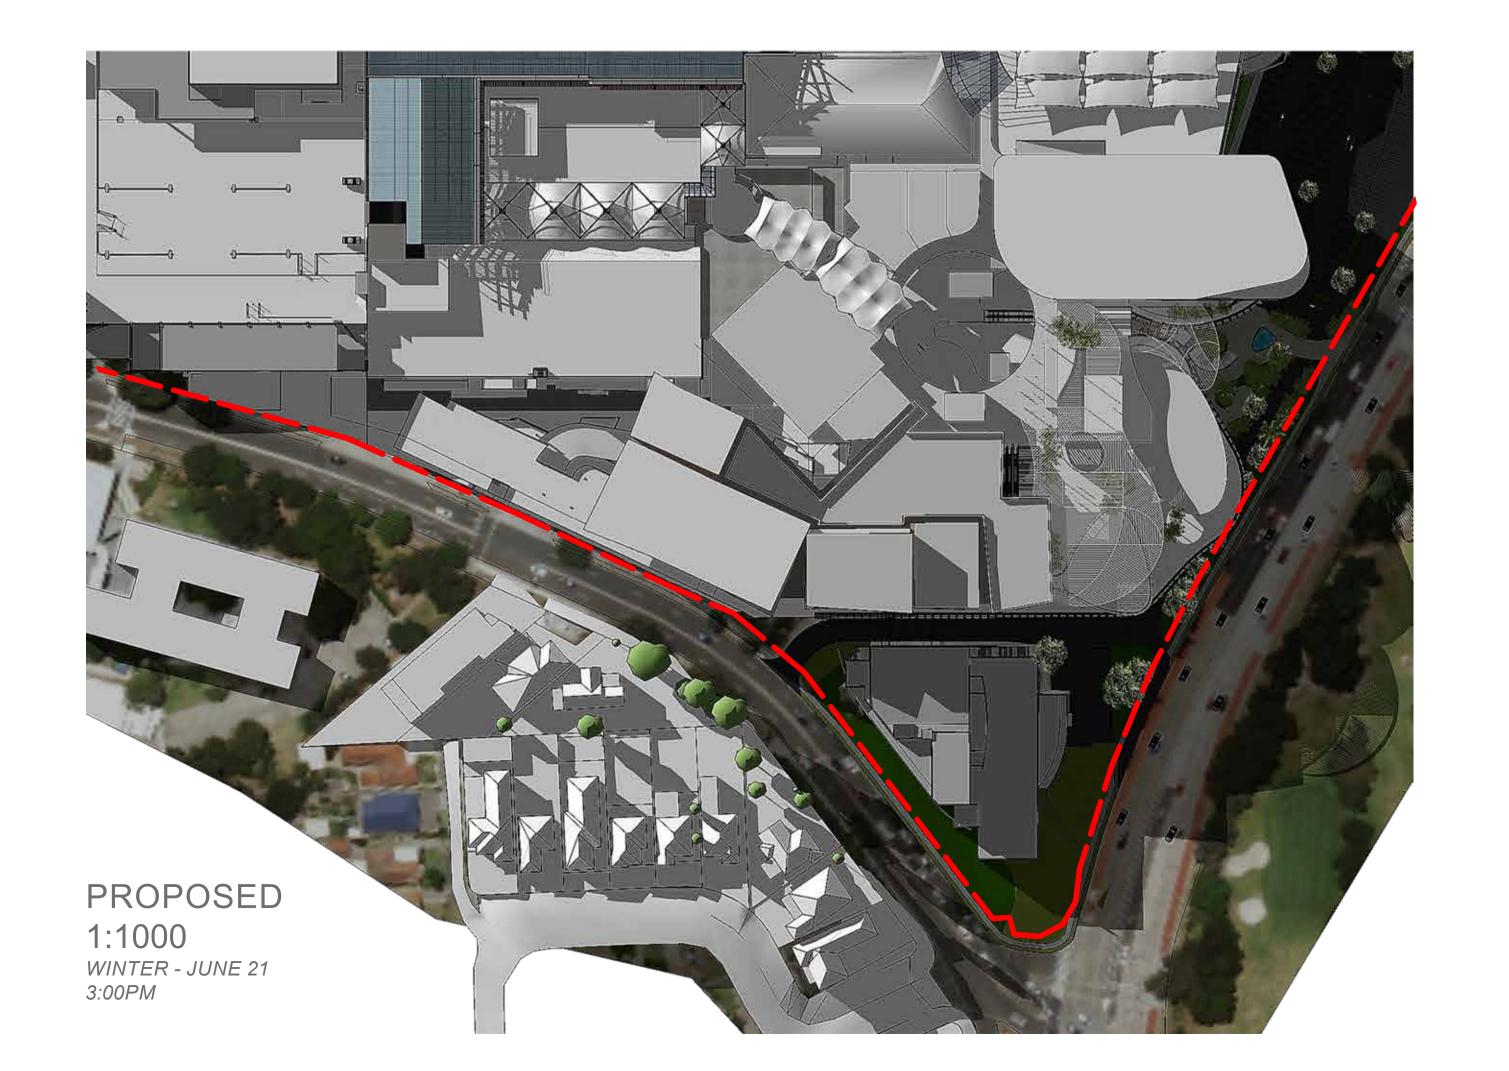

### SHADOW DIAGRAMS

### WARRINGAH MALL STAGE 02

SCHEME 14F DEVELOPMENT APPLICATION

NOTES:
This document describes a Design Intent only
Written dimensions take precedence over scaling and are to be checked on site.
Refer to all project documentation before commencing work.