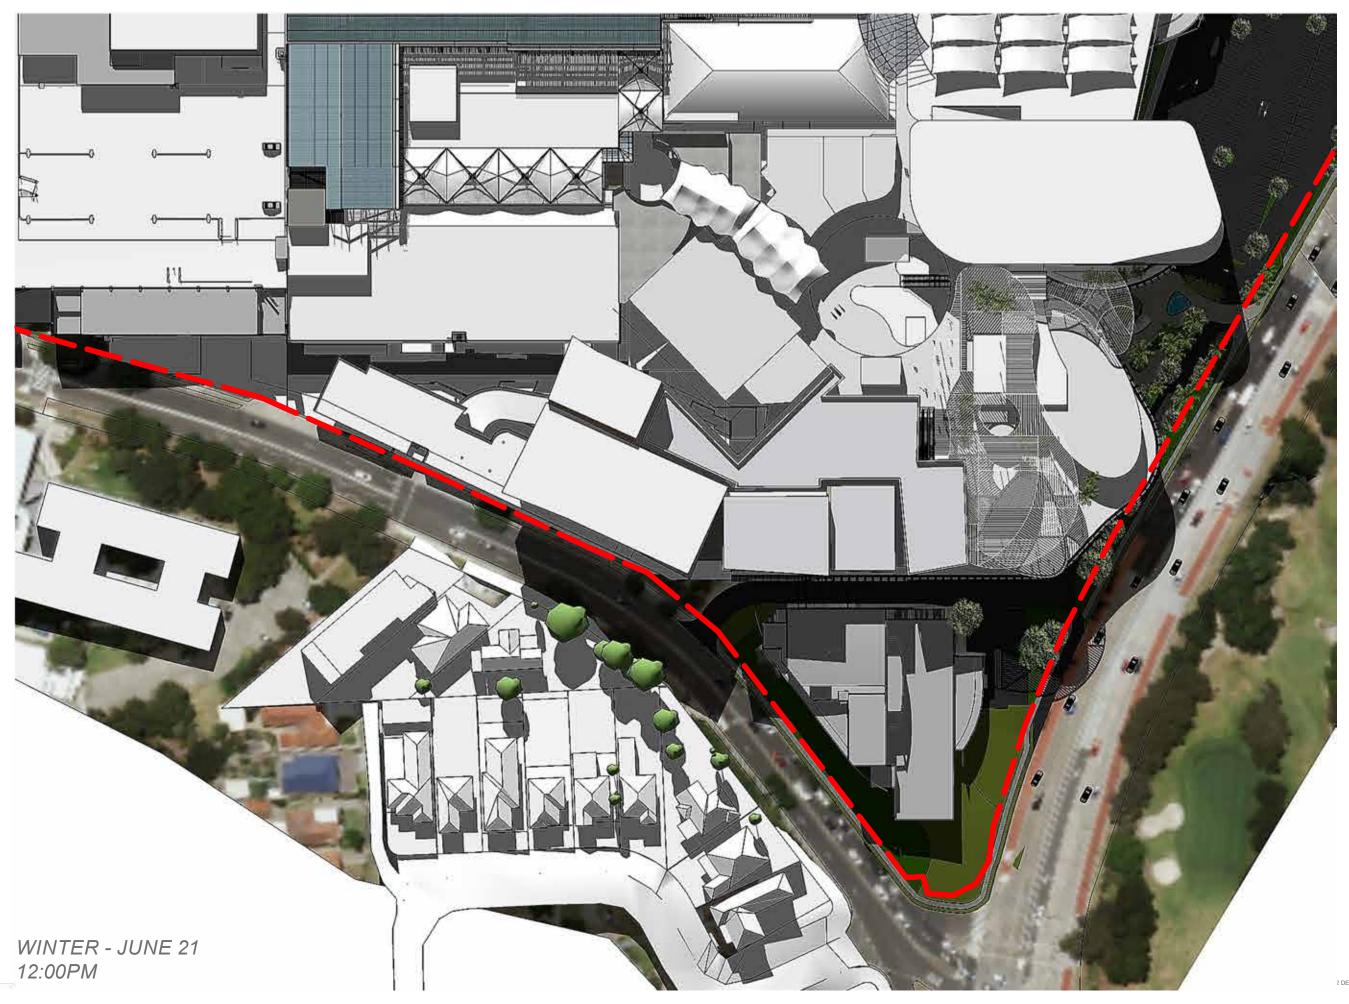

ACN 000 267 265

SHADOW DIAGRAMS

### WARRINGAH MALL STAGE 02

SCHEME 14F

DEVELOPMENT

APPLICATION

nber Drawing No.

11754
Scale @ Sheet Size
100% @ A1
Plot Date

09-07-2019