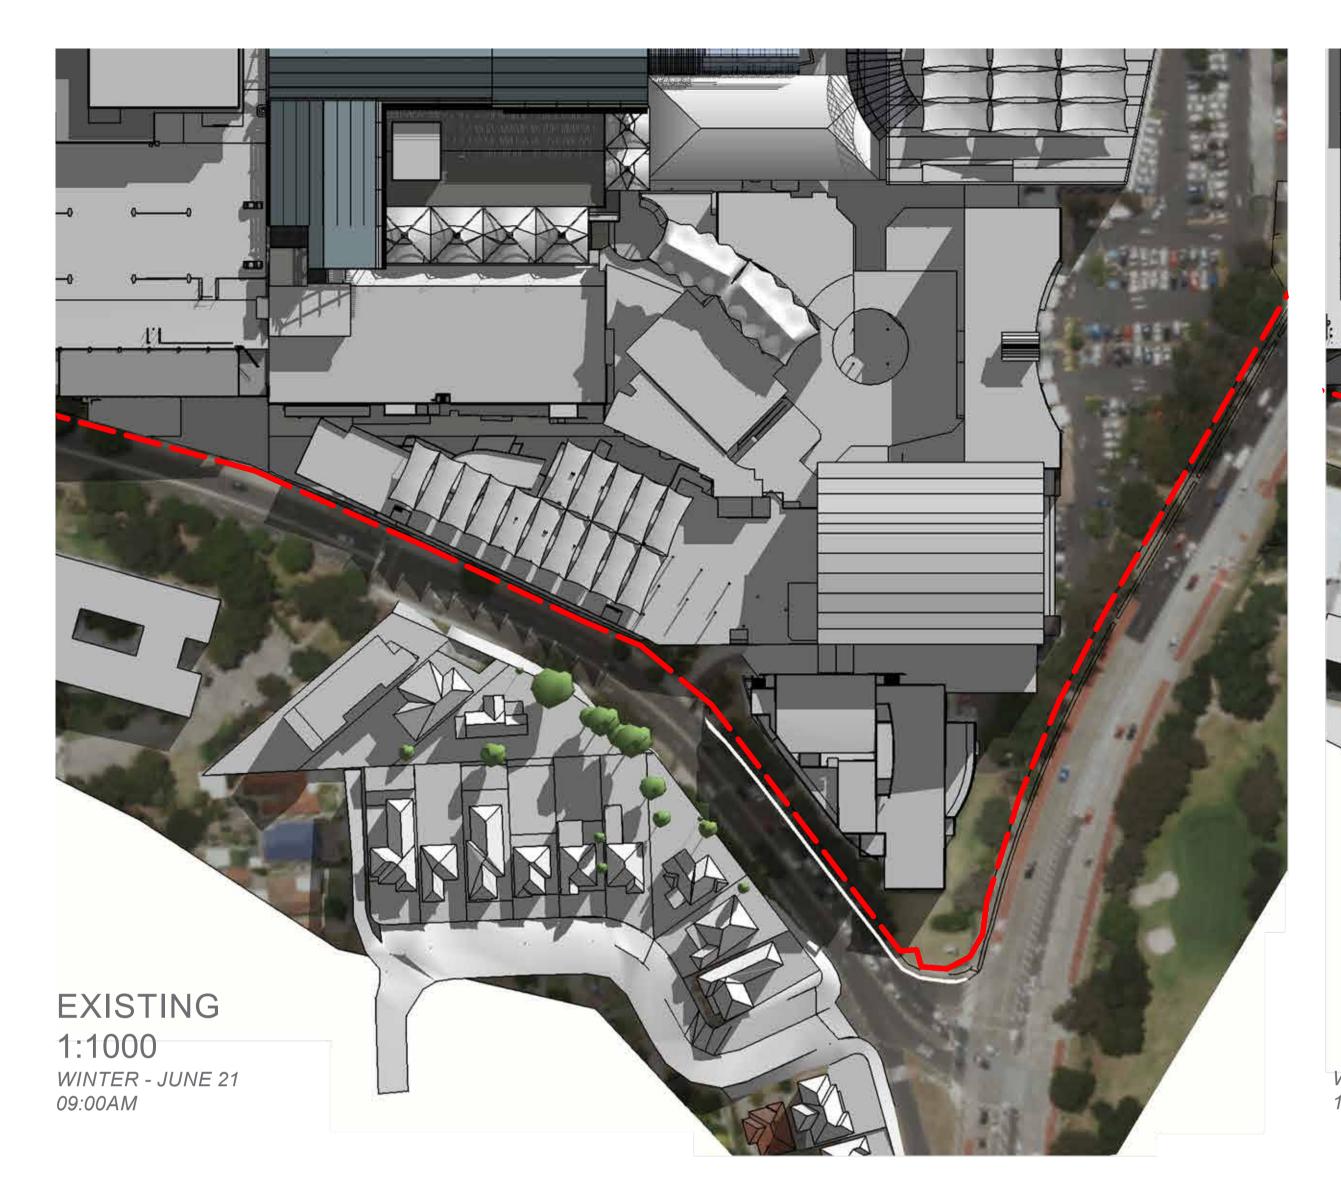

### SHADOW DIAGRAMS

### WARRINGAH MALL STAGE 02

SCHEME 14F DEVELOPMENT APPLICATION

NOTES:
• This document describes a Design Intent only Written dimensions take precedence over scaling and are to be checked on site. • Refer to all project documentation before commencing work.