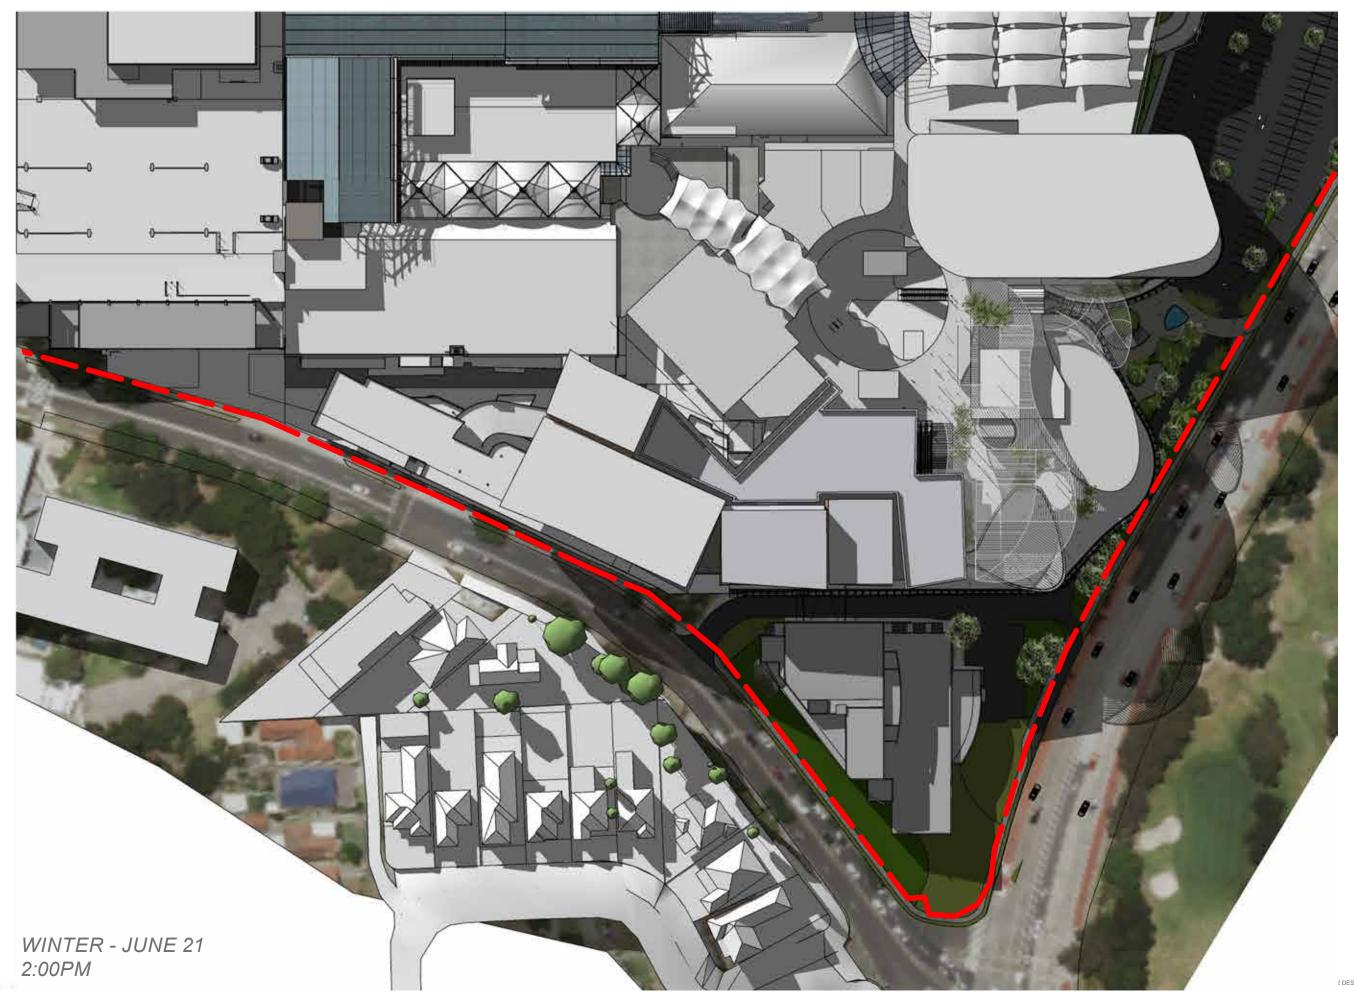

### SHADOW DIAGRAMS

### WARRINGAH MALL STAGE 02

SCHEME 14F DEVELOPMENT APPLICATION

NOTES:
• This document describes a Design Intent only Written dimensions take precedence over scaling and are to be checked on site. • Refer to all project documentation before commencing work.