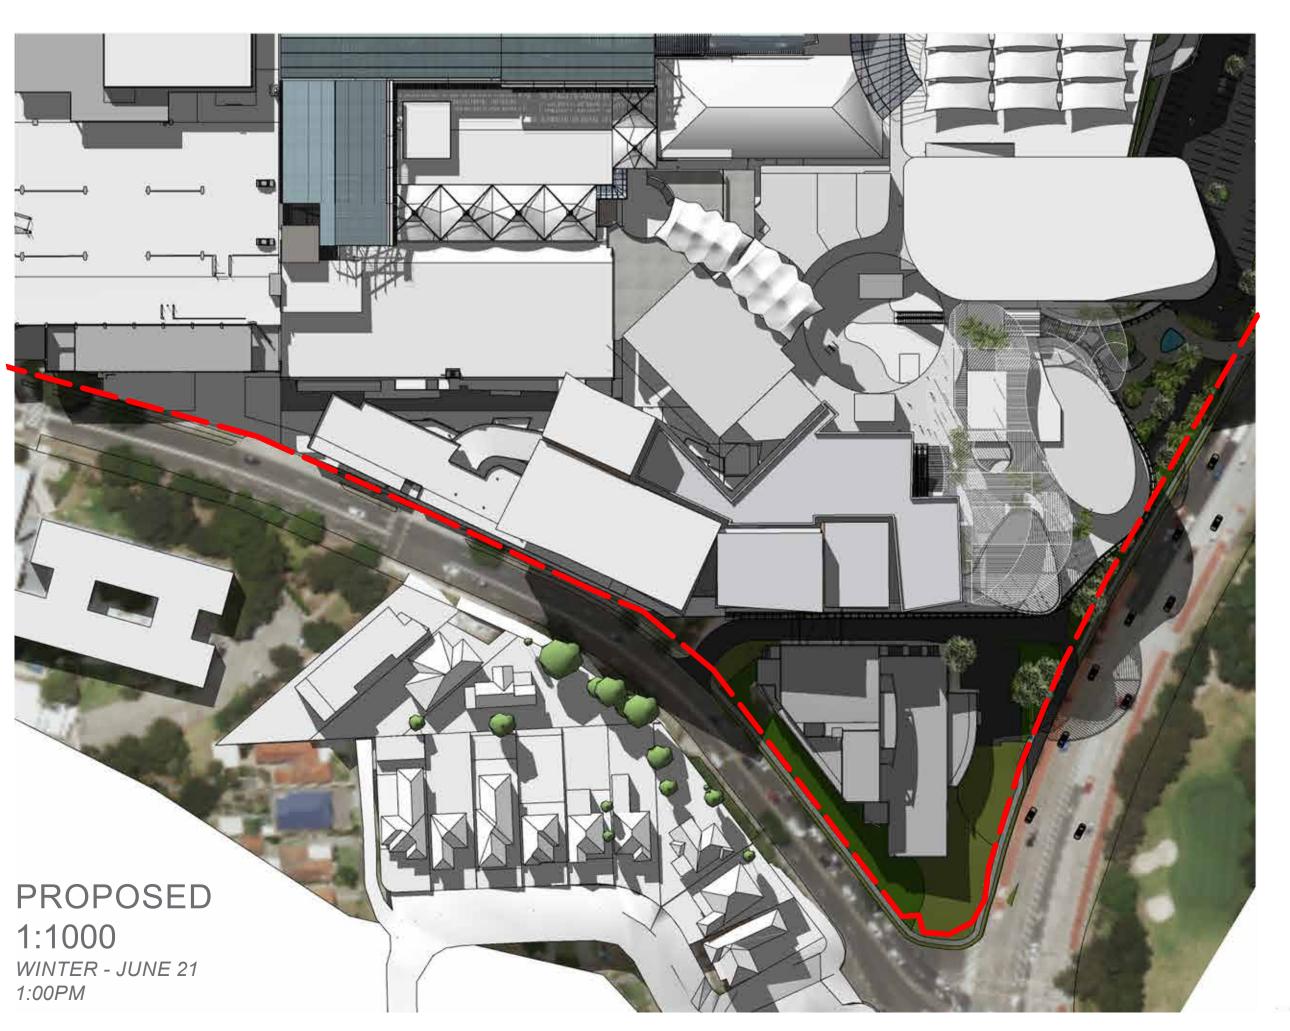

### SHADOW DIAGRAMS

### WARRINGAH MALL STAGE 02

SCHEME 14F DEVELOPMENT APPLICATION

NOTES:
This document describes a Design Intent only
Written dimensions take precedence over scaling and are to be checked on site.
Refer to all project documentation before commencing work.