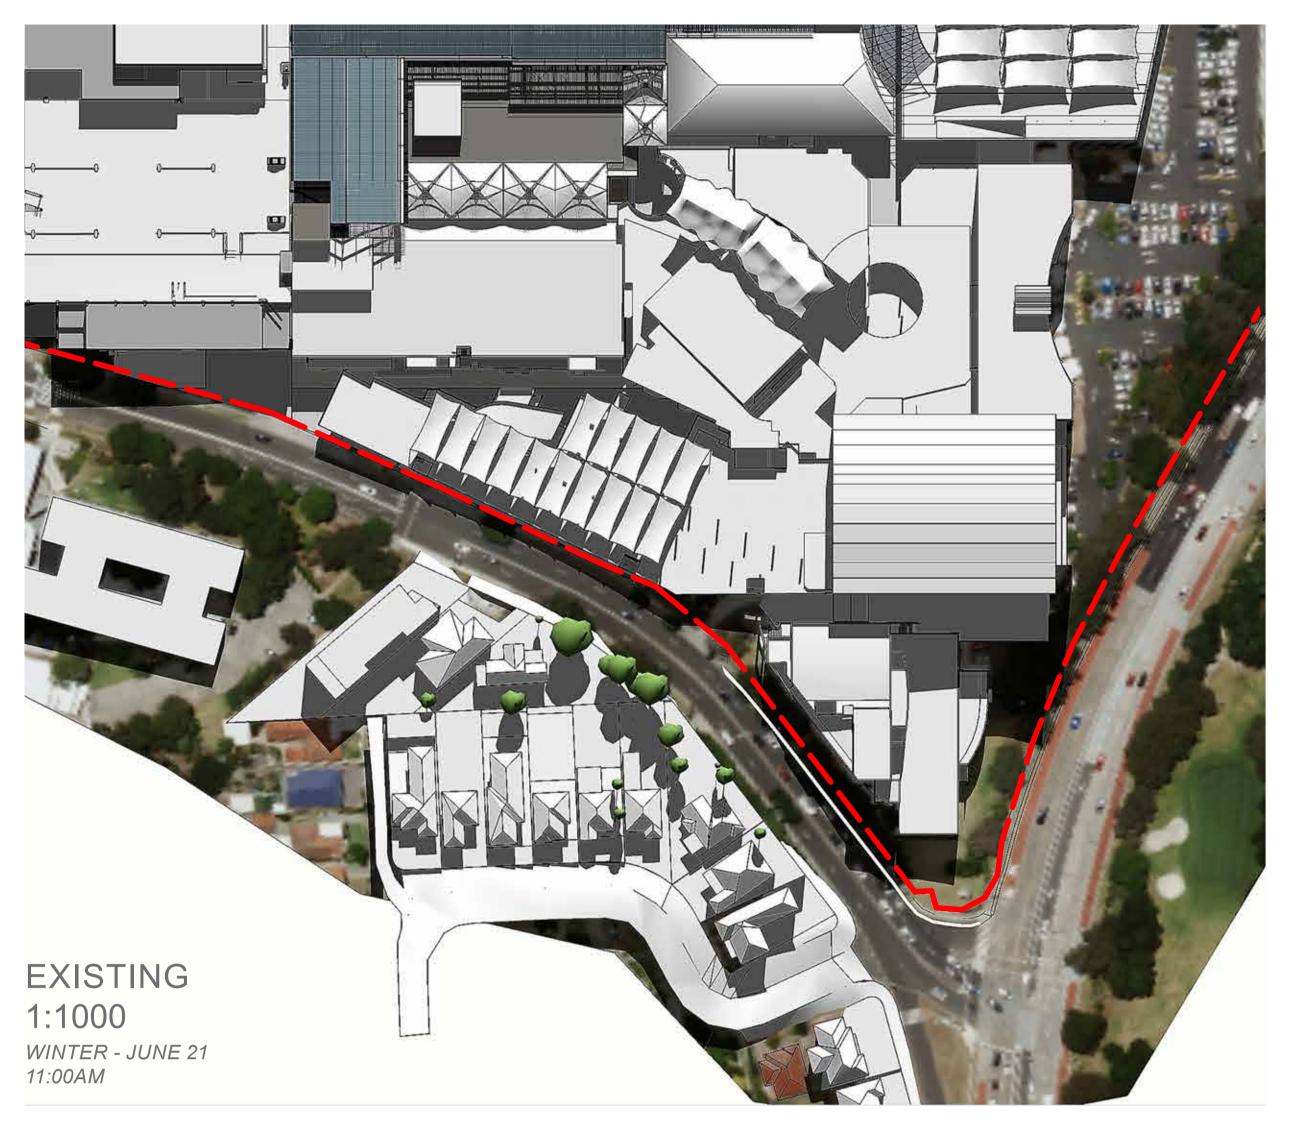

### SHADOW DIAGRAMS

### WARRINGAH MALL STAGE 02

SCHEME 14F DEVELOPMENT APPLICATION

NOTES:
• This document describes a Design Intent only Written dimensions take precedence over scaling and are to be checked on site. • Refer to all project documentation before commencing work.