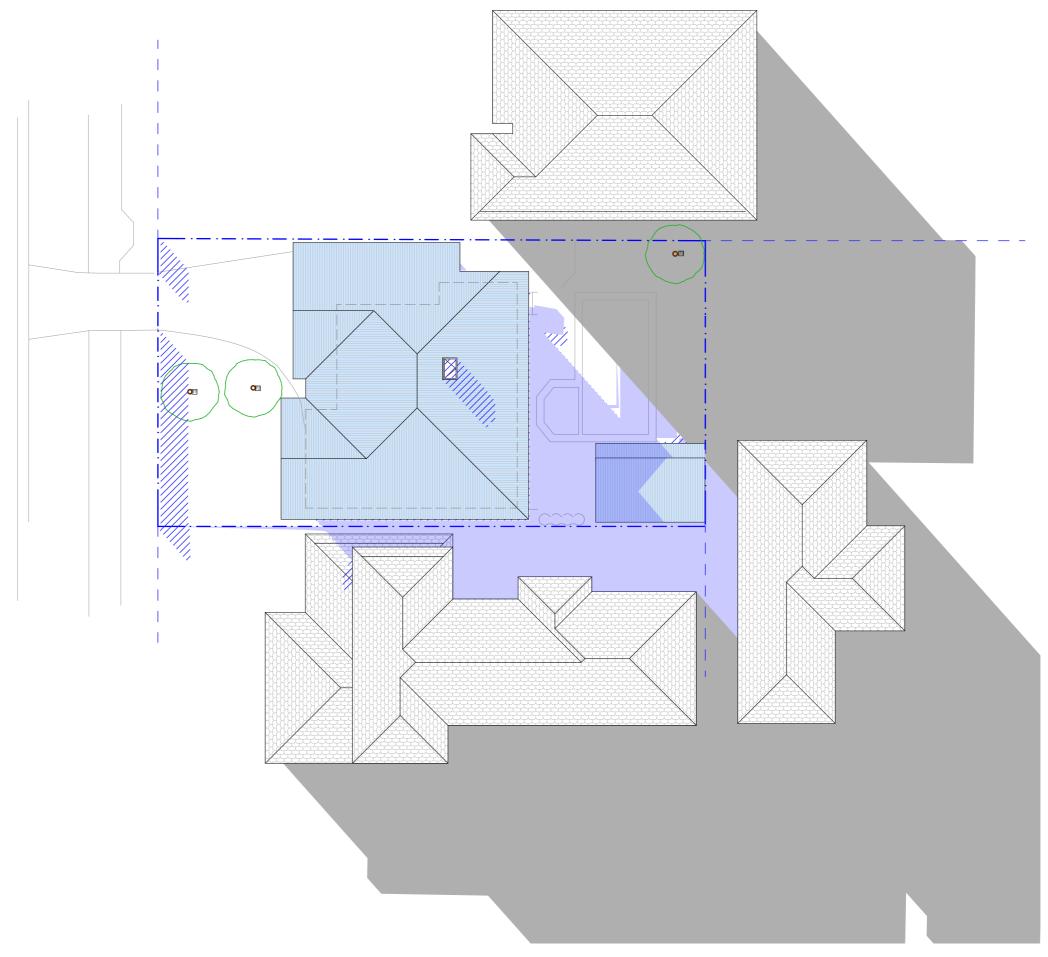

Do no scale on drawings. Use figured dimensions.

| EXISTING SHADOWS     |
|----------------------|
| PROPOSED SHADOWS     |
| NEIGHBOURING SHADOWS |

LEGEND

## CLIENT

MICHELLE & GARY MILSTED

PROJECT ADDRESS 17 BEACH ROAD, COLLAROY, 2097

DRAWING NO.

**DA15** 

DATE Thursday, April 18, 2019 DRAWING NAME

WINTER SOLSTICE 9 AM

SCALE 1:200 @A3