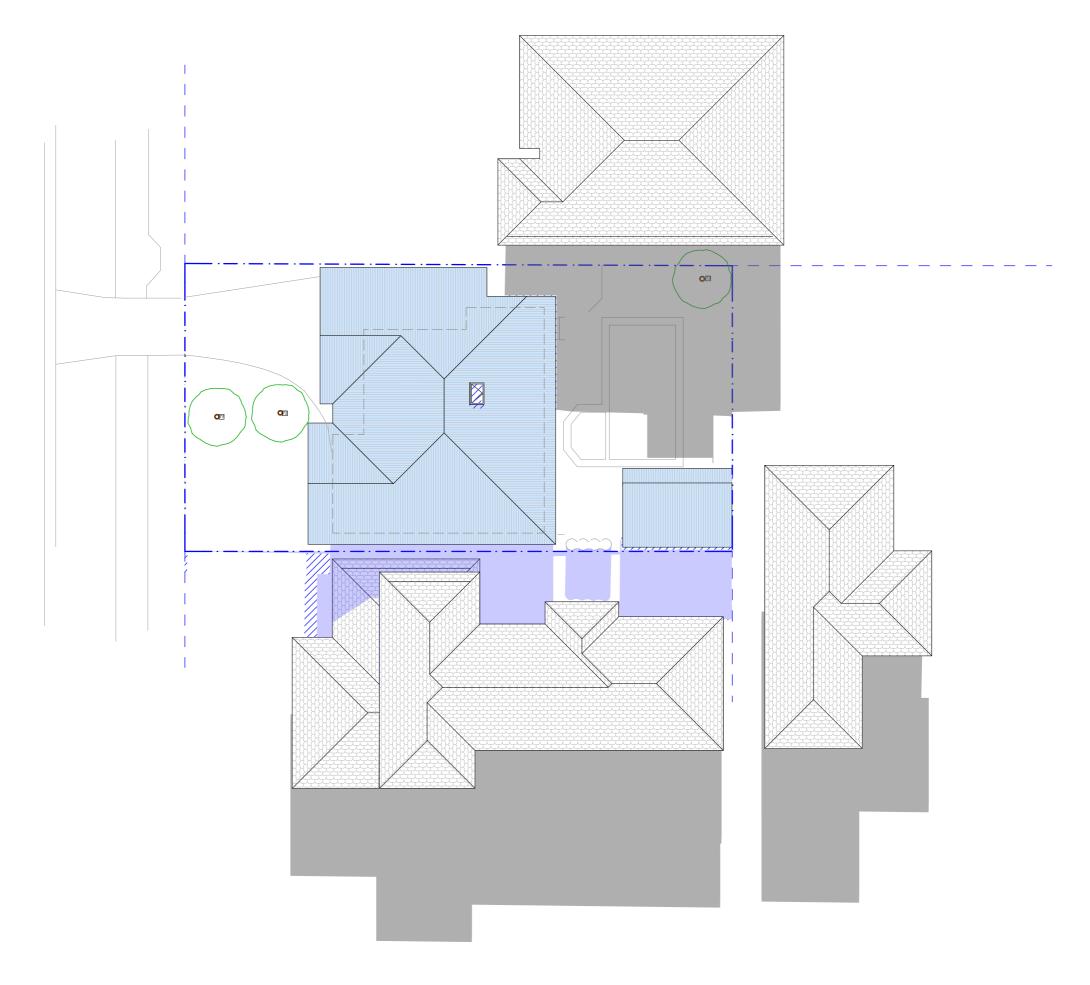

## CLIENT

MICHELLE & GARY MILSTED

PROJECT ADDRESS 17 BEACH ROAD, COLLAROY, 2097

DRAWING NO.

**DA16** 

DATE Thursday, April 18, 2019 DRAWING NAME

WINTER SOLSTICE 12 PM

SCALE 1:200 @A3