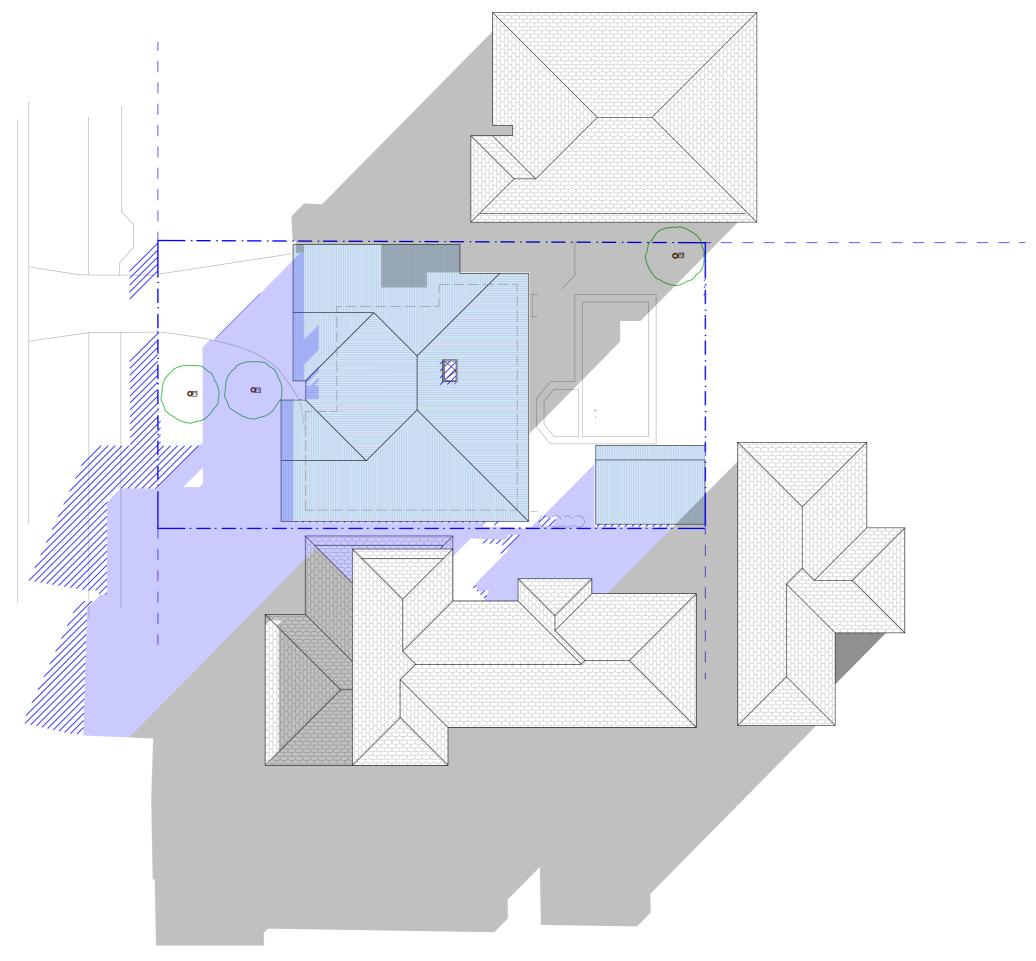

Do no scale on drawings. Use figured dimensions.

| EXISTING SHADOWS     |
|----------------------|
| PROPOSED SHADOWS     |
| NEIGHBOURING SHADOWS |

LEGEND

## CLIENT

MICHELLE & GARY MILSTED

PROJECT ADDRESS 17 BEACH ROAD, COLLAROY, 2097

DRAWING NO.

**DA15** 

DATE Thursday, April 18, 2019 DRAWING NAME

WINTER SOLSTICE 9 AM

SCALE 1:200 @A3