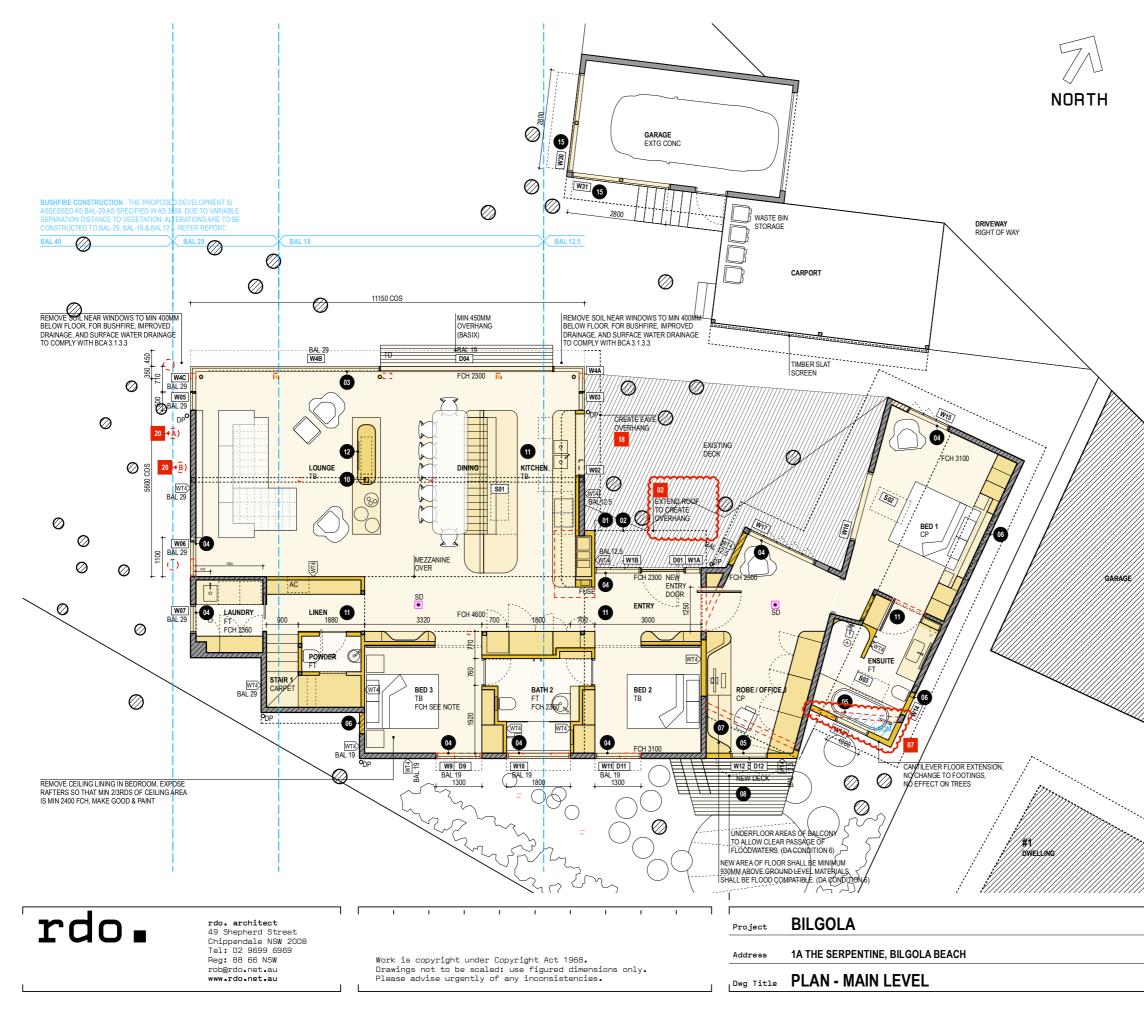

## **APPENDIX B -**ARCHITECTURAL DRAWINGS

Bushfire Planning & Design bpad.matthew.noone@gmail.com 0406077222

|                                                                                          |                                                                          | 1M >                                                                                                                                                                                  |                         |                         |                       | 5M >                           |         |  |  |  |  |
|------------------------------------------------------------------------------------------|--------------------------------------------------------------------------|---------------------------------------------------------------------------------------------------------------------------------------------------------------------------------------|-------------------------|-------------------------|-----------------------|--------------------------------|---------|--|--|--|--|
|                                                                                          |                                                                          |                                                                                                                                                                                       |                         |                         |                       |                                |         |  |  |  |  |
| ζ                                                                                        | S4.55                                                                    | AMENDMENT:                                                                                                                                                                            | REV C                   |                         |                       |                                |         |  |  |  |  |
|                                                                                          |                                                                          | GENERAL NOTES, BASIX, FLOODING & BUSHFIRE -<br>REFER DRAWING <u>CD02</u> AND RELEVANT REPORTS & CERTIFICATES.                                                                         |                         |                         |                       |                                |         |  |  |  |  |
|                                                                                          |                                                                          | HFIRE RESISTANCE - COMPLY WITH AS3959.2018 CONSTRUCTION OF<br>DINGS IN BUSHFIRE PRONE AREAS.                                                                                          |                         |                         |                       |                                |         |  |  |  |  |
|                                                                                          |                                                                          | ERIAL, FINISHES & ABBREVIATIONS<br>CLADDING, TIMBER BATTEND & PAINTED LINING.                                                                                                         |                         |                         |                       |                                |         |  |  |  |  |
|                                                                                          | MR - M<br>TD - T<br>TB - T                                               | CP - CARPET.<br>MR - METAL ROOF, FLASHING & CAPPING, COLORBOND.<br>TO - TIMBER DECK, BUSHFIRE RESISTANT MATERIAL TO MEET AS3959.<br>TB - TIMBER FLOOR BOARDS.<br>SD - SMOKE DETECTOR. |                         |                         |                       |                                |         |  |  |  |  |
|                                                                                          | EXIST                                                                    | XISTING WALLS & STRUCTURE NEW WORK WALLS & FINISHES                                                                                                                                   |                         |                         |                       |                                |         |  |  |  |  |
|                                                                                          | DEMOLISH                                                                 |                                                                                                                                                                                       |                         |                         |                       |                                |         |  |  |  |  |
|                                                                                          | SUMN                                                                     | IARY OF PROP                                                                                                                                                                          | OSED WO                 | RK                      |                       |                                |         |  |  |  |  |
|                                                                                          | 01                                                                       | DEMOLISH B                                                                                                                                                                            |                         |                         |                       | H CLADDING TO                  | MATCH   |  |  |  |  |
| Ę                                                                                        | 02                                                                       | EAVE OVERH<br>MATERIALS T                                                                                                                                                             |                         |                         | 000R - E>             | (TEND EXISTING                 | G ROOF, |  |  |  |  |
|                                                                                          | 03                                                                       | LIVING ROOM WINDOW - REPLACE FULL LENGTH, NEW GLASS LINE<br>POSITIONED OUTSIDE EXISTING STRUCTURE ALIGNMENT.                                                                          |                         |                         |                       |                                |         |  |  |  |  |
|                                                                                          | 04                                                                       | REPLACE EXISTING WINDOWS - RE-USE EXISTING OPENINGS OR<br>ENLARGE EXISTING OPENINGS.                                                                                                  |                         |                         |                       |                                |         |  |  |  |  |
|                                                                                          | 05                                                                       | WALL WITH WIN                                                                                                                                                                         | DOW OR                  |                         |                       |                                |         |  |  |  |  |
|                                                                                          | 06                                                                       | BLOCK-UP E                                                                                                                                                                            | IACENT CLADDI           | NG,                     |                       |                                |         |  |  |  |  |
| Ę                                                                                        | 07                                                                       | 07 NEW EXTERNAL WALL - ENCLOSE TRIANGULAR SPACES ON SOL<br>SIDE OF HOUSE, CLADDING TO MATCH (ADD 1SQM GFA).                                                                           |                         |                         |                       |                                |         |  |  |  |  |
|                                                                                          | NEW DECK - WITH STEPS, TO ALLOW ACCESS TO GARDEN ON SOUTH SIDE OF HOUSE. |                                                                                                                                                                                       |                         |                         |                       |                                |         |  |  |  |  |
|                                                                                          | 09                                                                       | EXTEND ROOF TO BATHROOM ON UPPER LEVEL - COMPLIANT<br>CEILING HEIGHTS, NEW WINDOW, MATERIALS TO MATCH ADJACEN                                                                         |                         |                         |                       |                                |         |  |  |  |  |
| <b>SUPPORT POSTS</b> - ADJUST POST LOCATIONS; ALL WORK T<br>STRUCTURAL ENGINEER DETAILS. |                                                                          |                                                                                                                                                                                       |                         |                         |                       |                                |         |  |  |  |  |
|                                                                                          | 11                                                                       | MAIN LEVEL                                                                                                                                                                            |                         |                         |                       | S, DOORS & JOI                 | NERY,   |  |  |  |  |
|                                                                                          | 12                                                                       | FIREPLACE -<br>FLUE TO ROO                                                                                                                                                            |                         | FUELLED F               | IREPLAC               | E AND HEARTH,                  | WITH    |  |  |  |  |
|                                                                                          | 13                                                                       |                                                                                                                                                                                       |                         |                         |                       | l Windows, Ne<br>Novate Bathro |         |  |  |  |  |
| {                                                                                        | 14                                                                       | ADJUST ROO<br>CLERESTOR                                                                                                                                                               | F - Repito<br>( Window) | CH, MATCH<br>S FULL WIE | TO EXIST<br>OTH OF HO | ING RIDGE LINE<br>DUSE.        | , ADD   |  |  |  |  |
|                                                                                          | 15                                                                       | GARAGE WIN<br>WINDOW, TO                                                                                                                                                              |                         |                         |                       | G IN WALL WITH                 | 1       |  |  |  |  |
| {                                                                                        | 16                                                                       | STUDY MEZZ<br>Mezzanine F                                                                                                                                                             |                         |                         |                       | PER LEVEL TO                   | CREATE  |  |  |  |  |
| }                                                                                        | 17                                                                       | REPLACE CL<br>TO MEET BUS                                                                                                                                                             |                         |                         |                       | d painted lini<br>Rements.     | NG, ALL |  |  |  |  |
| }                                                                                        | 18                                                                       | EAVE OVERH<br>PROTECTION                                                                                                                                                              |                         |                         |                       | ROOF - FOR WE<br>CENT.         | ATHER   |  |  |  |  |
| }                                                                                        | 19                                                                       |                                                                                                                                                                                       |                         |                         |                       | DOOR WITH WI<br>IATCH ADJACEN  |         |  |  |  |  |
| ł                                                                                        | 20                                                                       | REMOVE TRE                                                                                                                                                                            |                         |                         |                       | MS (A & B), ALS(<br>T SPECIES. | D       |  |  |  |  |
|                                                                                          | ~~~                                                                      | ~~~~~                                                                                                                                                                                 |                         | ~~~~                    | ~~~~                  |                                |         |  |  |  |  |

|       |            | [            |
|-------|------------|--------------|
| job   | 025 BIL    | <br>DA20     |
| issue | 24 06 22   | <br>DAZU     |
| scale | 1:100 @ A3 | Lrev C S4.55 |

Bushfire Planning & Design bpad.matthew.noone@gmail.com 0406077222