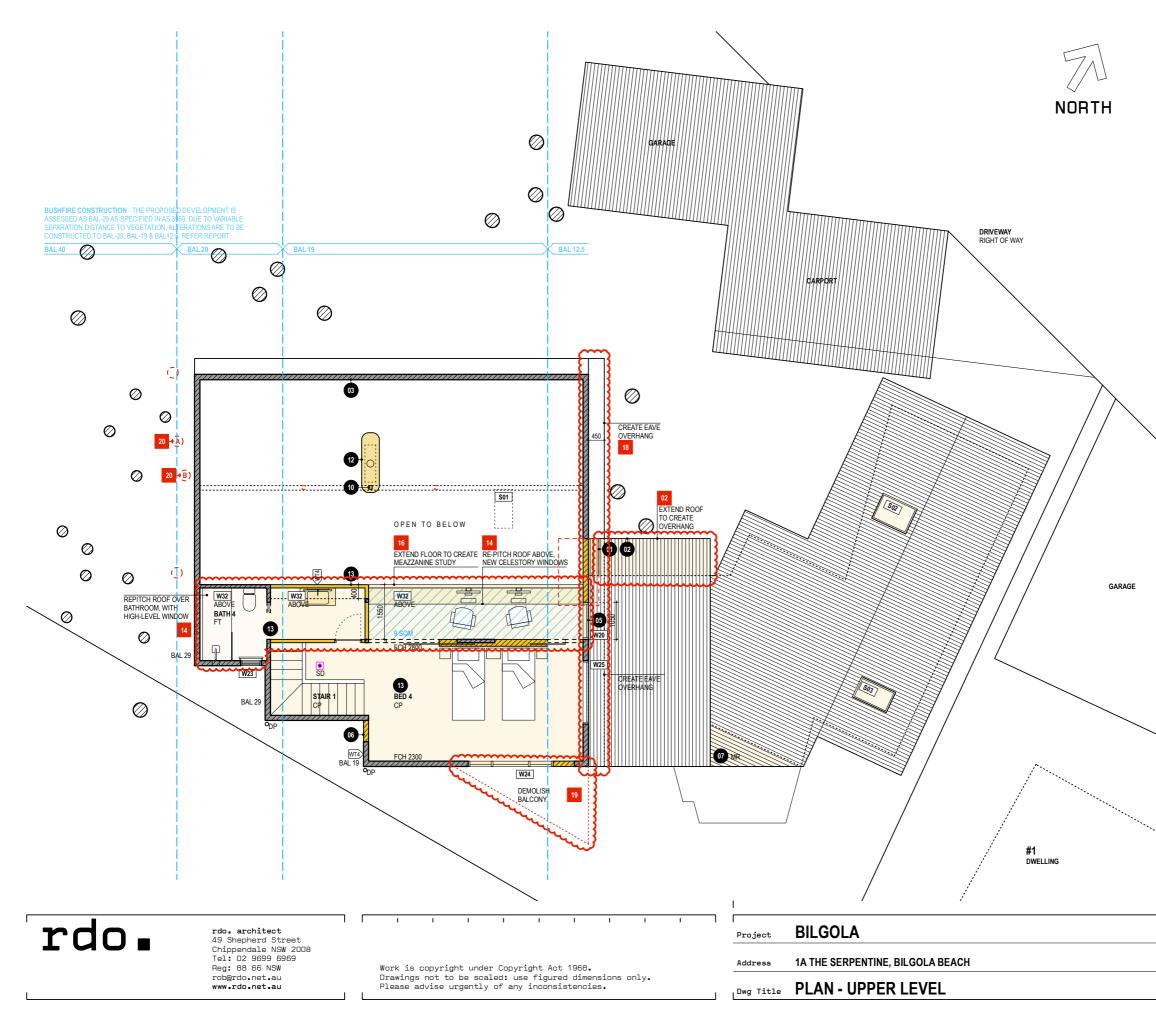

| 1                | 1M >                                                                                                                            |                     |             |          | 5M >       |             |  |  |
|------------------|---------------------------------------------------------------------------------------------------------------------------------|---------------------|-------------|----------|------------|-------------|--|--|
|                  |                                                                                                                                 | L                   |             | L        |            |             |  |  |
| ~~~              |                                                                                                                                 |                     |             |          |            |             |  |  |
| \$4.55           | AMENDMENT:                                                                                                                      | REVC                |             |          |            |             |  |  |
|                  | RAL NOTES, E                                                                                                                    |                     |             |          |            | TES         |  |  |
| BUSH             | R DRAWING <u>CI</u><br>I <b>FIRE RESISTA</b>                                                                                    | NCE - COM           | IPLY WITH A |          |            |             |  |  |
|                  | NINGS IN BUSH                                                                                                                   |                     |             |          |            |             |  |  |
| CP - (           | CLADDING, TIM<br>CARPET.<br>METAL ROOF, F                                                                                       |                     |             |          |            |             |  |  |
| TD - T<br>TB - T | IMBER DECK, I<br>IMBER FLOOR                                                                                                    | BUSHFIRE<br>BOARDS. |             |          |            | AS3959.     |  |  |
| 30-3             | MOKE DETEC                                                                                                                      | IUR.                |             |          |            |             |  |  |
| EXIST            | TING WALLS & S                                                                                                                  | STRUCTUR            | E           | NEW WO   | RK WALLS 8 | FINISHES    |  |  |
|                  |                                                                                                                                 |                     |             |          |            |             |  |  |
| DEMO             | DLISH                                                                                                                           |                     |             |          |            |             |  |  |
|                  |                                                                                                                                 |                     |             |          |            |             |  |  |
| SUMM             | IARY OF PROF                                                                                                                    |                     |             | LACE WIT | H CLADDIN  | G TO MATCH  |  |  |
|                  | ADJACENTA                                                                                                                       | ~~~~                | ~~~~        | ~~~~     |            | TING ROOF   |  |  |
| 02               | MATERIALS 1                                                                                                                     | O MATCH             | ADJACENT.   | ····     | ·····      | ·····       |  |  |
| 03               | LIVING ROOM WINDOW - REPLACE FULL LENGTH, NEW GLASS LINE<br>POSITIONED OUTSIDE EXISTING STRUCTURE ALIGNMENT.                    |                     |             |          |            |             |  |  |
| 04               | REPLACE EX                                                                                                                      |                     |             | E-USE EX | ISTING OPE | NINGS OR    |  |  |
| 05               | NEW OPENIN<br>DOOR, TO SA                                                                                                       |                     |             | ENING IN | WALL WITH  | WINDOW OR   |  |  |
| 06               | BLOCK-UP E                                                                                                                      |                     |             | IATCH AD | JACENT CLA | ADDING,     |  |  |
| 07               | NEW EXTERI<br>SIDE OF HOL                                                                                                       |                     |             |          |            |             |  |  |
| 08               | SIDE OF HOUSE, CLADDING TO MATCH (ADD ISQM GFA).<br>NEW DECK - WITH STEPS, TO ALLOW ACCESS TO GARDEN ON<br>SOUTH SIDE OF HOUSE. |                     |             |          |            |             |  |  |
| 09               | EXTEND ROO                                                                                                                      | OF TO BATH          | HROOM ON    |          |            |             |  |  |
| 10               | SUPPORT PO<br>STRUCTURA                                                                                                         | STS - ADJI          | UST POST    | LOCATION |            |             |  |  |
| 1                | MAIN LEVEL                                                                                                                      | FITOUT - N          | IEW INTERI  | NAL WALL | S, DOORS 8 | JOINERY,    |  |  |
| 12               | FIREPLACE -                                                                                                                     | NEW GAS             |             |          | E AND HEAF | RTH, WITH   |  |  |
| 13               | UPPER LEVE                                                                                                                      | L FITOUT -          |             |          |            |             |  |  |
| 14               | & JOINERY, C                                                                                                                    | F - REPITO          | CH, MATCH   | TO EXIST | ING RIDGE  | ~~~~~       |  |  |
|                  | GARAGE WI                                                                                                                       |                     | ·····       | ····     | ·····      | WITH        |  |  |
|                  | WINDOW, TO<br>STUDY MEZZ                                                                                                        | ~~~~                | ~~~~        | ~~~~     |            | TO CREATE   |  |  |
| 16               | MEZZANINE                                                                                                                       | OR STUD             | Y (ADD 9 SO | QM GFA). |            |             |  |  |
| 17               | TO MEET BU                                                                                                                      |                     |             |          |            | LINING, ALL |  |  |
| 18               | EAVE OVERH<br>PROTECTION                                                                                                        |                     |             |          |            | RWEATHER    |  |  |
| 19               | DEMOLISH B<br>HIGHER SILL                                                                                                       |                     |             |          |            |             |  |  |
| 20               | REMOVE TRE                                                                                                                      |                     |             |          |            |             |  |  |

| job       | 025 BIL    |              |  |
|-----------|------------|--------------|--|
| issue     | 24 06 22   | DA21         |  |
| <br>scale | 1:100 @ A3 | Lrev C S4.55 |  |