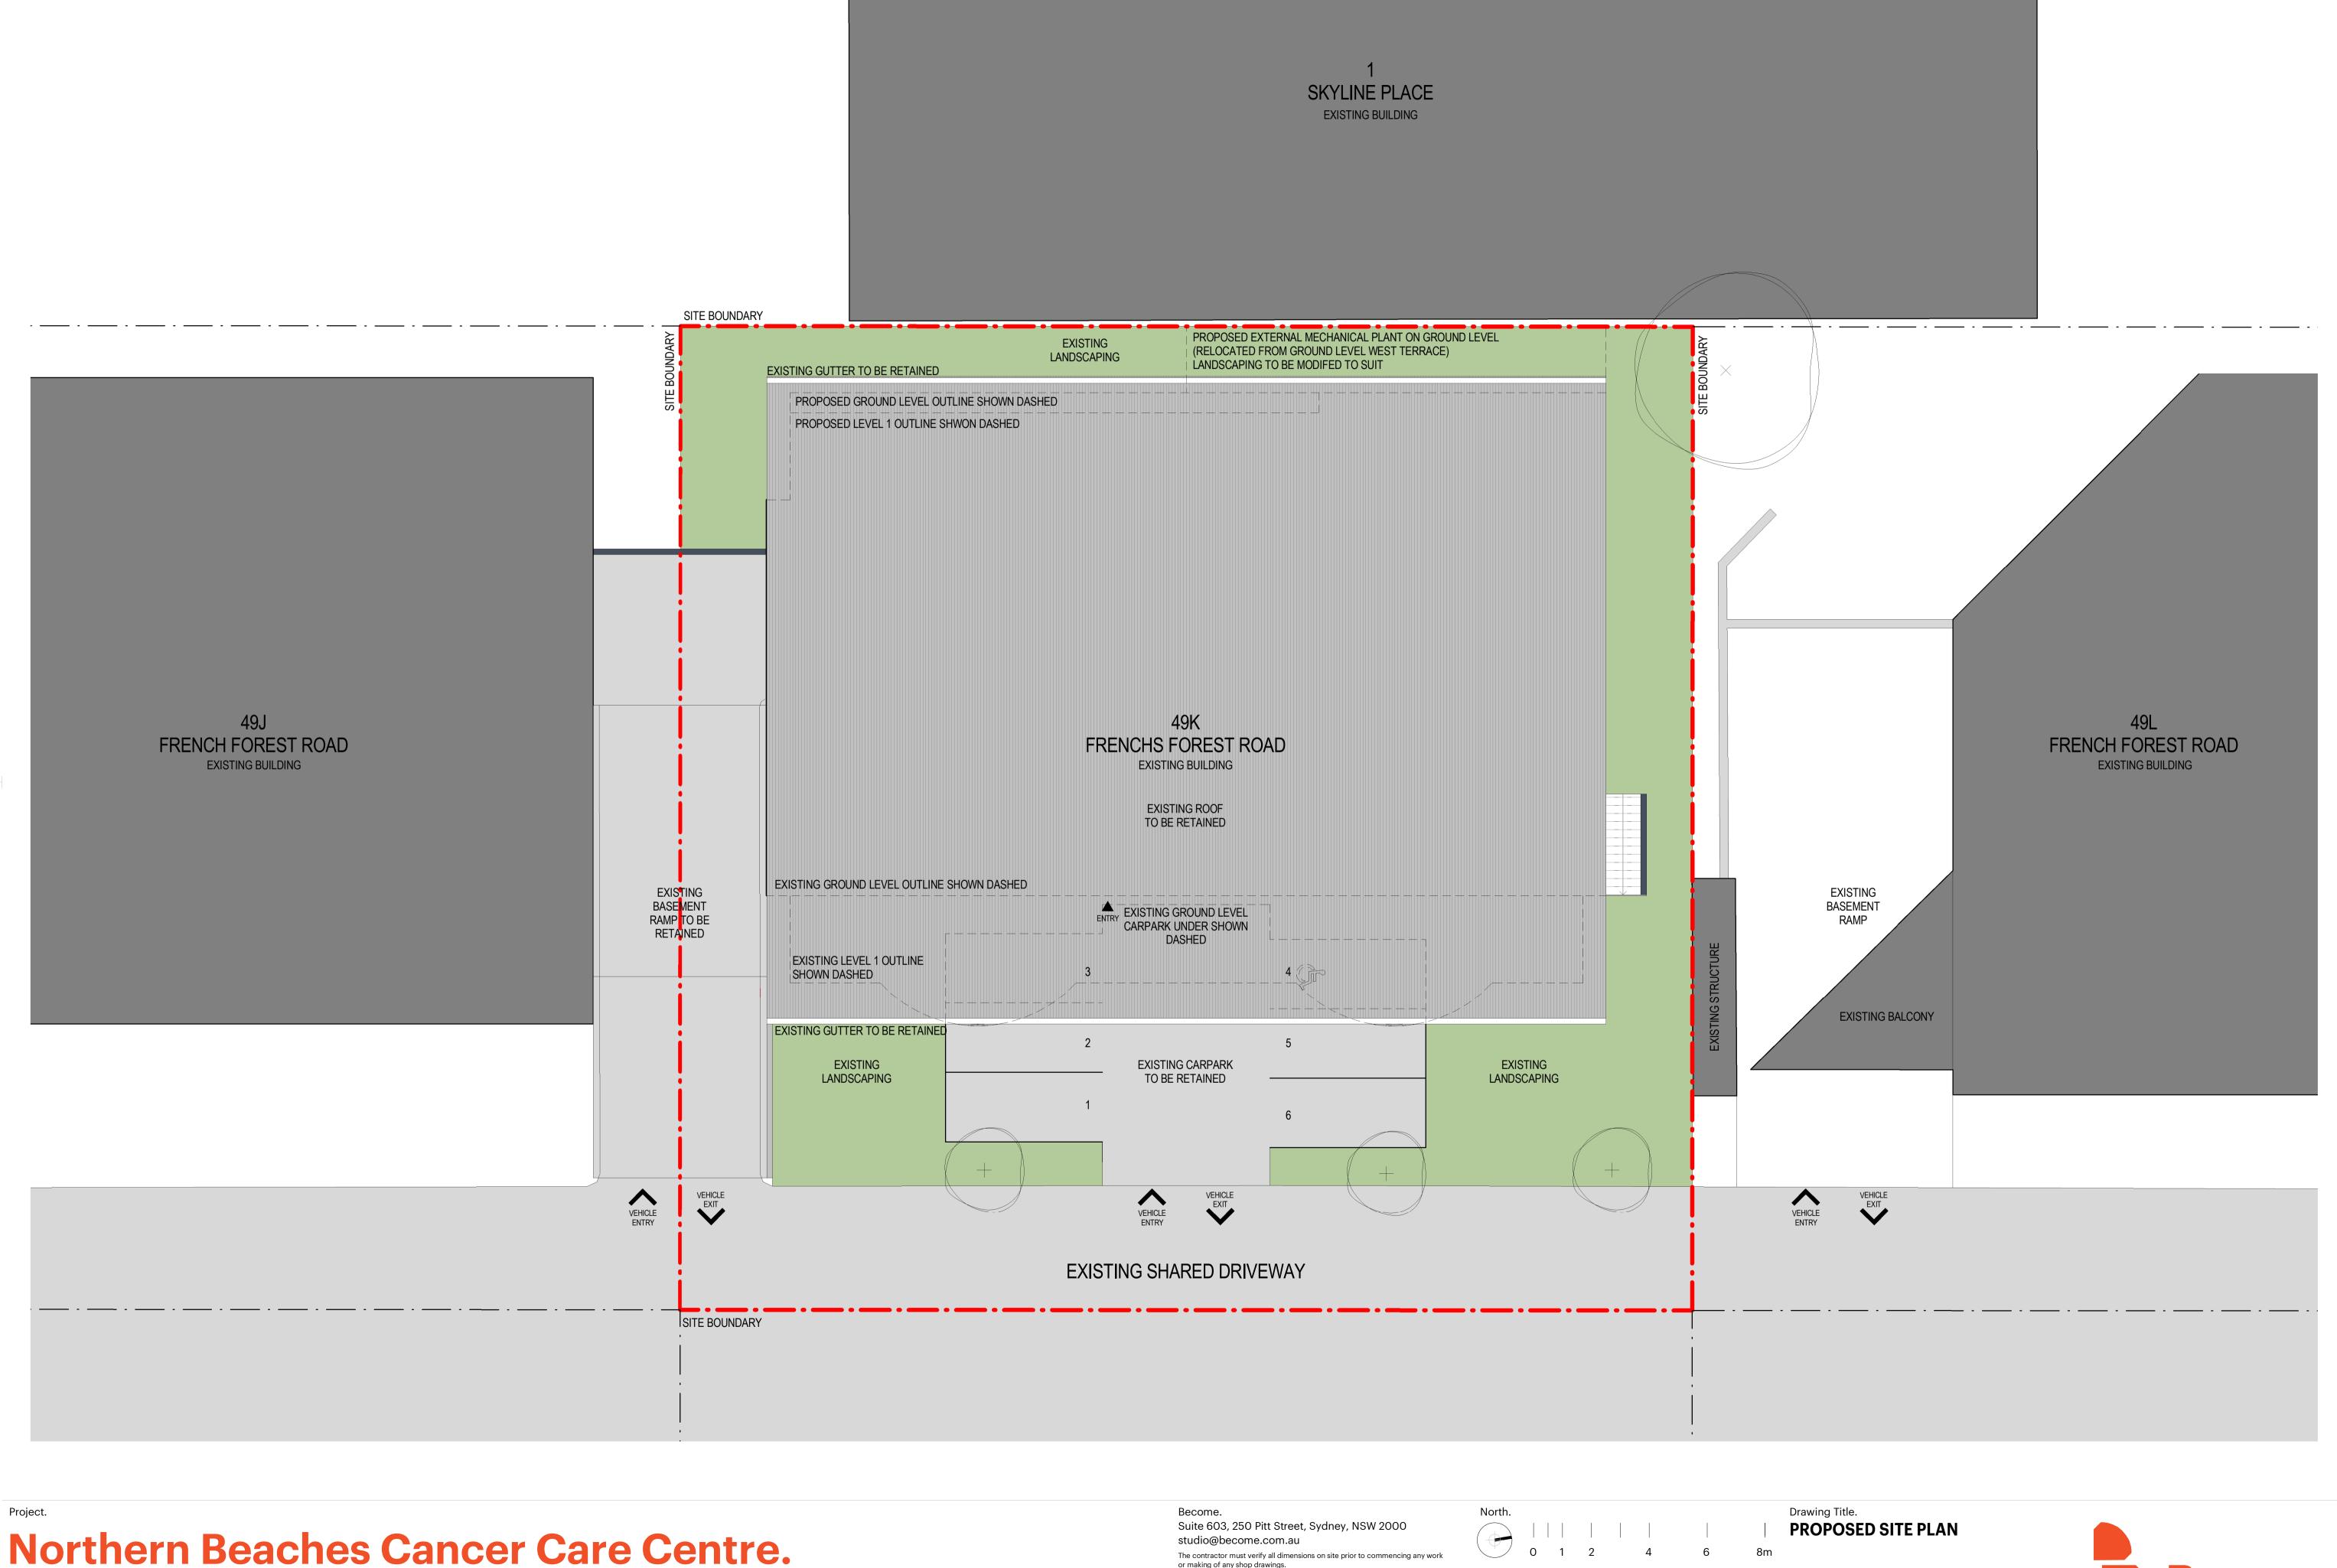

49K Frenchs Forest Rd E, Frenchs Forest, NSW 2086.

Northern Beaches Cancer Care Centre.

**Development Application.** 

studio@become.com.au The contractor must verify all dimensions on site prior to commencing any work or making of any shop drawings.

Do not scale drawings - refer to figured dimensions only. Any discrepancies shall

This drawing is copyright and remains the property of the architect.

immediately be referred to the architect for clarification. All drawings may not be reproduced or distributed without prior permission from

1:100 1:200 25.10.19

PROPOSED SITE PLAN

19007

Drawing No.

**DA-010**