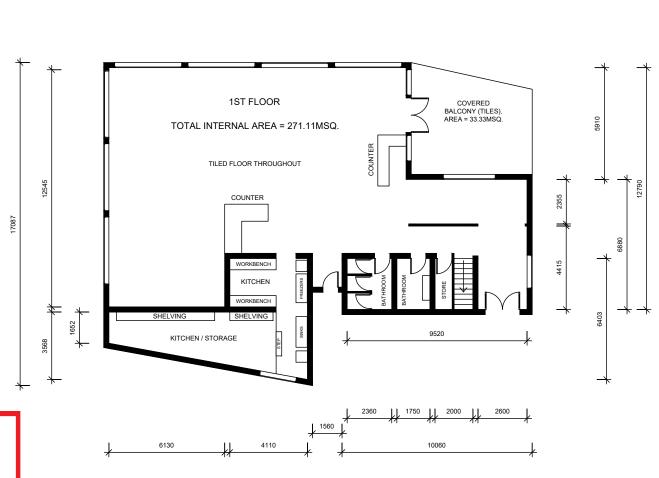

norther beache council

THIS PLAN IS TO BE READ IN CONJUNCTION WITH THE CONDITIONS OF DEVELOPMENT CONSENT

DA2020/0104

1 FLOORPLAN
Scale 1:200

ARCHITECTURAL DRAFTING
3D VISUALISATION
DEVELOPMENT APPLICATION
MANAGEMENT
COUNCIL COMPLIANT PLANS

General Notes

It is the contractors responsibility to confirm all measurements on site prior to commencement of work. Drawings should not be scaled. Written dimensions only should be taken from drawings. These dwg's are solely for the purpose of council submission.

| DP No.  | 1008986        |      |
|---------|----------------|------|
| LOT No. | 1              |      |
|         |                |      |
|         |                |      |
|         |                |      |
|         |                |      |
|         |                |      |
|         |                |      |
|         |                |      |
| No.     | Revision/Issue | Date |

PO Box 1749 Bondi Junction NSW 1355 Phone: 0419 438 956 Email: info@coronaproject

Project Name and Address

200 FOREST WAY BELROSE 2085.

| Project    | Sheet    |
|------------|----------|
| ALTS/AD`S  | _        |
| Date       | <b>_</b> |
| 07.05.2019 | J        |
| Scale      |          |
| 1:200      |          |