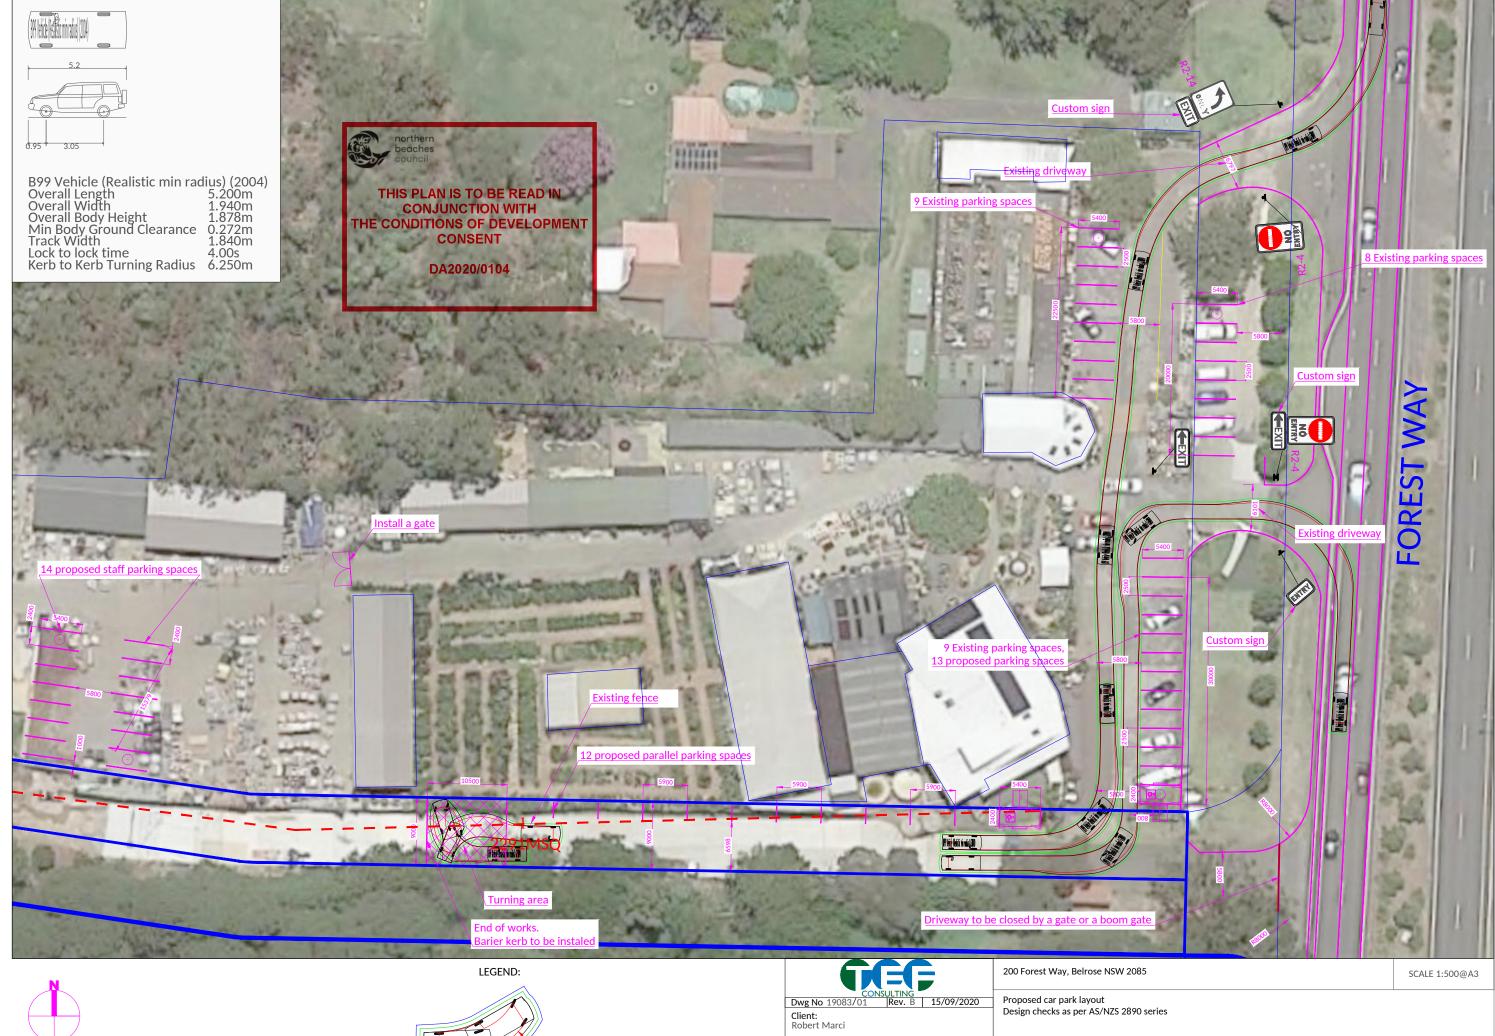

norther beache council

THIS PLAN IS TO BE READ IN CONJUNCTION WITH THE CONDITIONS OF DEVELOPMENT CONSENT

DA2020/0104

1 FLOORPLAN
Scale 1:200

ARCHITECTURAL DRAFTING
3D VISUALISATION
DEVELOPMENT APPLICATION
MANAGEMENT
COUNCIL COMPLIANT PLANS

General Notes

It is the contractors responsibility to confirm all measurements on site prior to commencement of work. Drawings should not be scaled. Written dimensions only should be taken from drawings. These dwg's are solely for the purpose of council submission.

| DP No.  | 1008986        |      |
|---------|----------------|------|
| LOT No. | 1              |      |
|         |                |      |
|         |                |      |
|         |                |      |
|         |                |      |
|         |                |      |
|         |                |      |
|         |                |      |
| No.     | Revision/Issue | Date |

PO Box 1749 Bondi Junction NSW 1355 Phone: 0419 438 956 Email: info@coronaproject

Project Name and Address

200 FOREST WAY BELROSE 2085.

| Project    | Sheet    |
|------------|----------|
| ALTS/AD`S  | _        |
| Date       | <b>_</b> |
| 07.05.2019 | J        |
| Scale      |          |
| 1:200      |          |