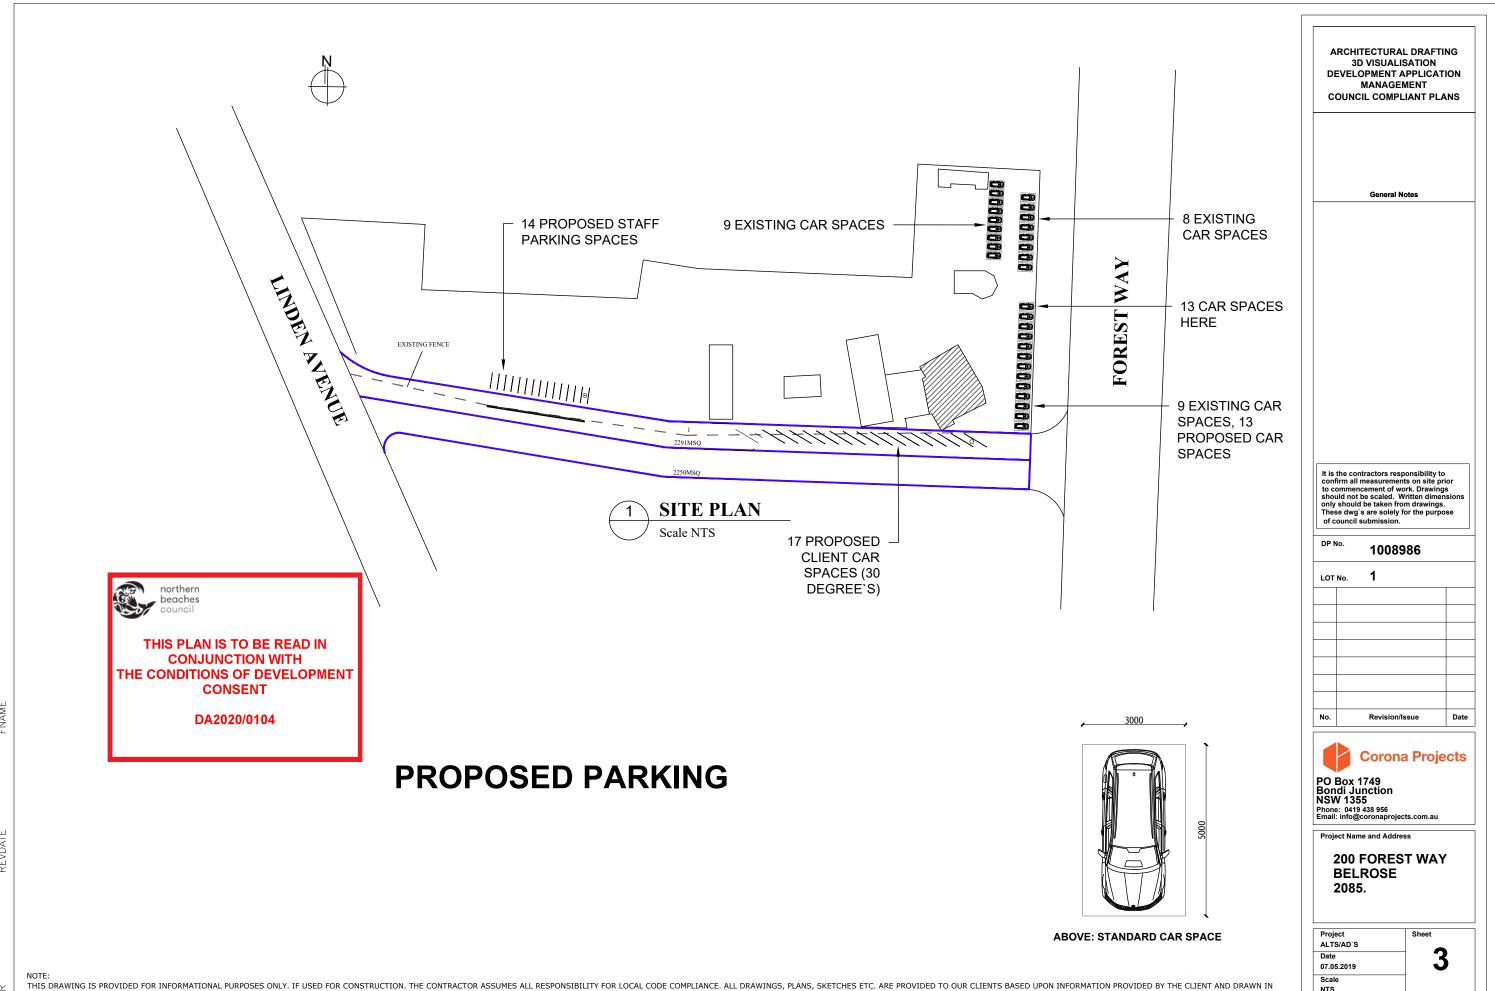

norther beache council

THIS PLAN IS TO BE READ IN CONJUNCTION WITH THE CONDITIONS OF DEVELOPMENT CONSENT

DA2020/0104

1 FLOORPLAN
Scale 1:200

ARCHITECTURAL DRAFTING
3D VISUALISATION
DEVELOPMENT APPLICATION
MANAGEMENT
COUNCIL COMPLIANT PLANS

General Notes

It is the contractors responsibility to confirm all measurements on site prior to commencement of work. Drawings should not be scaled. Written dimensions only should be taken from drawings. These dwg's are solely for the purpose of council submission.

| DP No.  | 1008986        |      |
|---------|----------------|------|
| LOT No. | 1              |      |
|         |                |      |
|         |                |      |
|         |                |      |
|         |                |      |
|         |                |      |
|         |                |      |
|         |                |      |
| No.     | Revision/Issue | Date |

PO Box 1749 Bondi Junction NSW 1355 Phone: 0419 438 956 Email: info@coronaproject

Project Name and Address

200 FOREST WAY BELROSE 2085.

| Project    | Sheet    |
|------------|----------|
| ALTS/AD`S  | _        |
| Date       | <b>_</b> |
| 07.05.2019 | J        |
| Scale      |          |
| 1:200      |          |