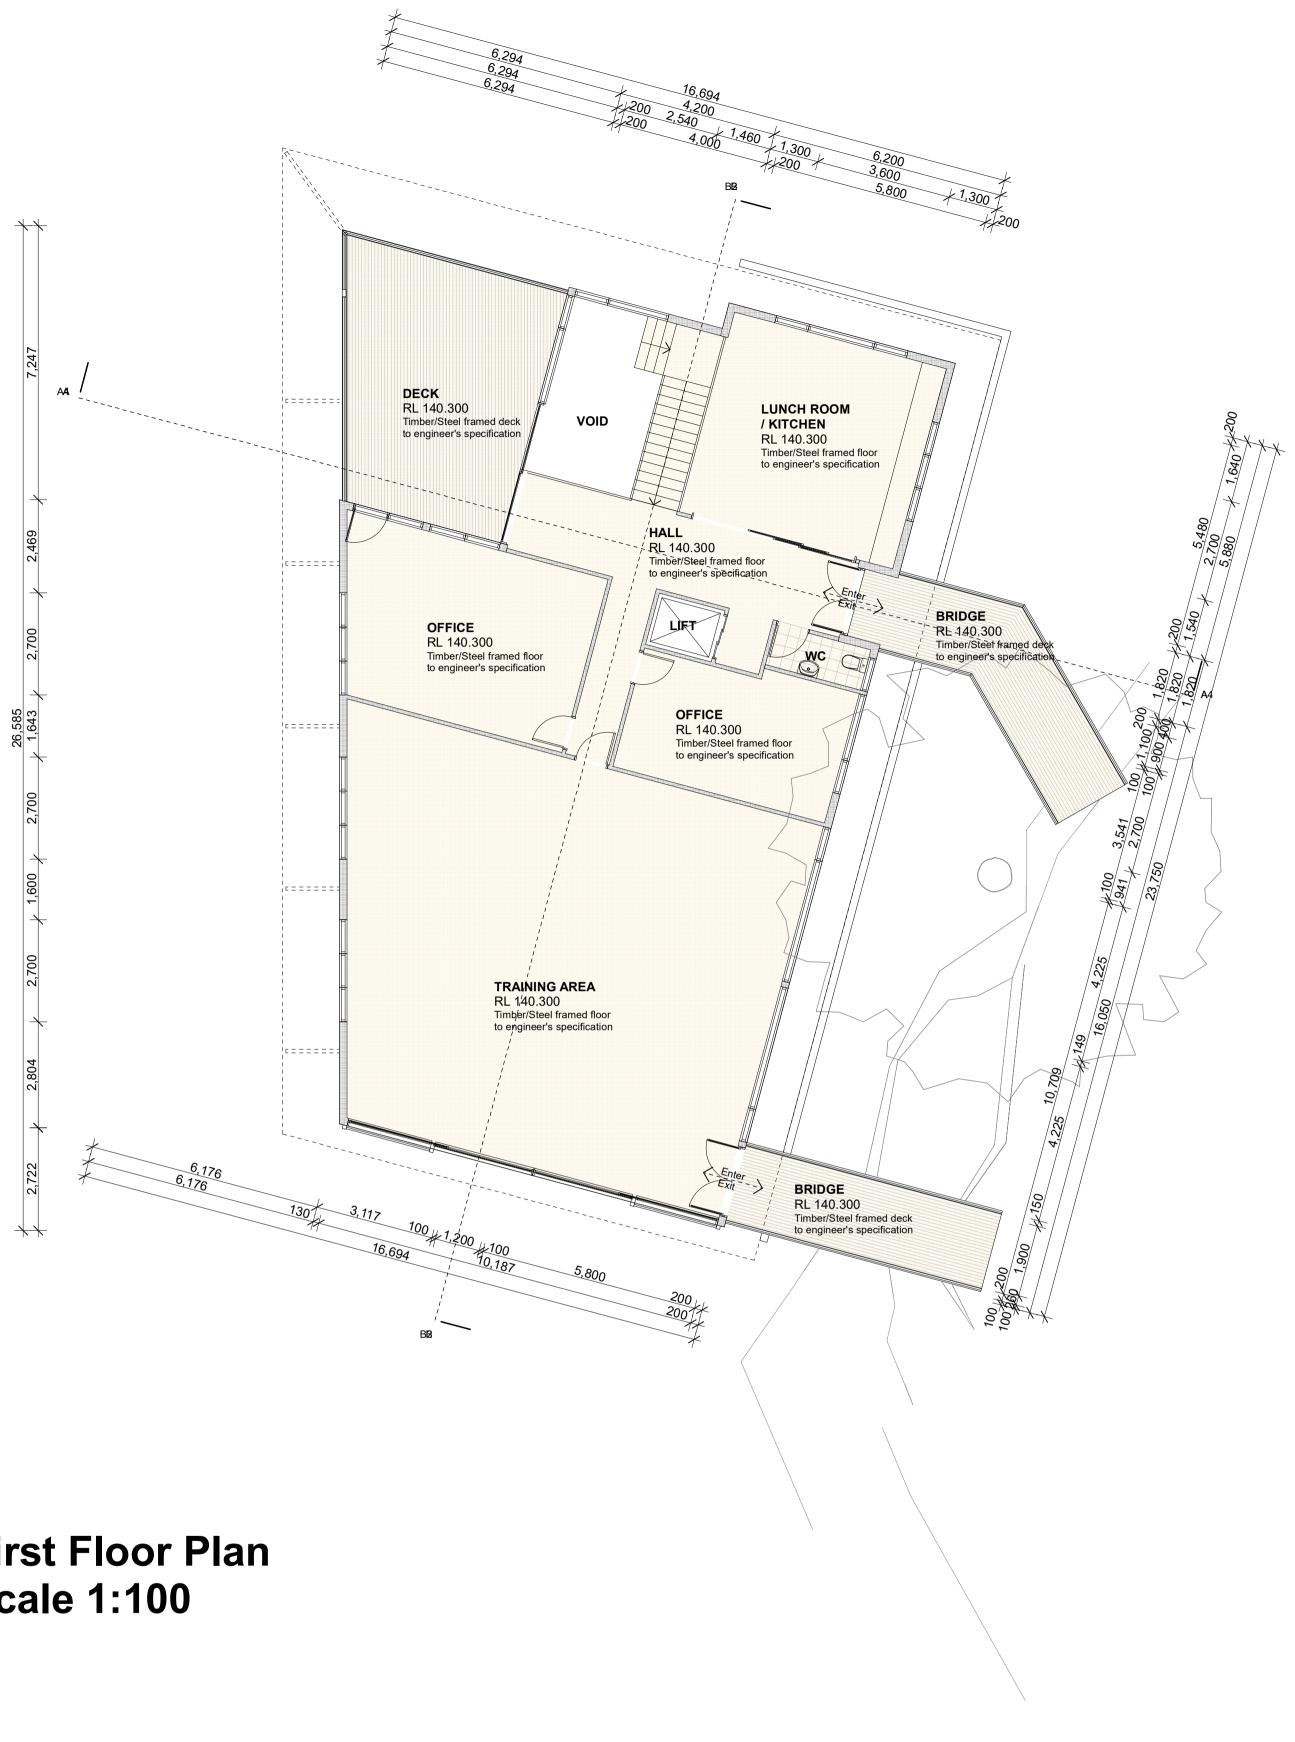

DRAWING NUMBER: DA 02 SCALE: 1:200

Gross Floor Area: Ground Floor = 254.9m<sup>2</sup> First Floor =  $240.4m^2$ Total GFA =  $495.3m^2$ 

## mpdarchitects

All discrepancies shall be referred to the Architect for clarification before proceeding with the work. This drawing shall be read in conjunction with all other drawingsand specification for the project. All dimensions shall be verified before commencing construction or fabrication off site. Figured dimensions to be used rather than scaling. Reproduction of the whole or part of this document constitutes an infringement of copyright. The information, ideas and concept contained in this document are confidential and recipients of this document are prohibited from disclosing such information, ideas and concepts to any person.

PROJECT TITLE: Willcocks - Training Centre PROJECT ADDRESS: 2 Bloodwood Road

DRAWIN Floor P SUBURB:

nated Architect: Martin Pickrell #5518 5A DALRYMPLE AVE. LANE COVE, NSW 2066 TEL: 02 9427 5475 EMAIL: martin@mpdarchitecture.com WEB: www.mpdarchitects.com

| DRAWING TITLE: |  |  |
|----------------|--|--|
| Floor Plans    |  |  |
| SUBURB:        |  |  |
| Ingleside      |  |  |

|                                   | DRAWING NUMBER: |  |
|-----------------------------------|-----------------|--|
|                                   | DA 03           |  |
| DRAWN BY: CW                      | SCALE:          |  |
| ISSUE: DA<br>DATE: 7th March 2023 | 1:100           |  |