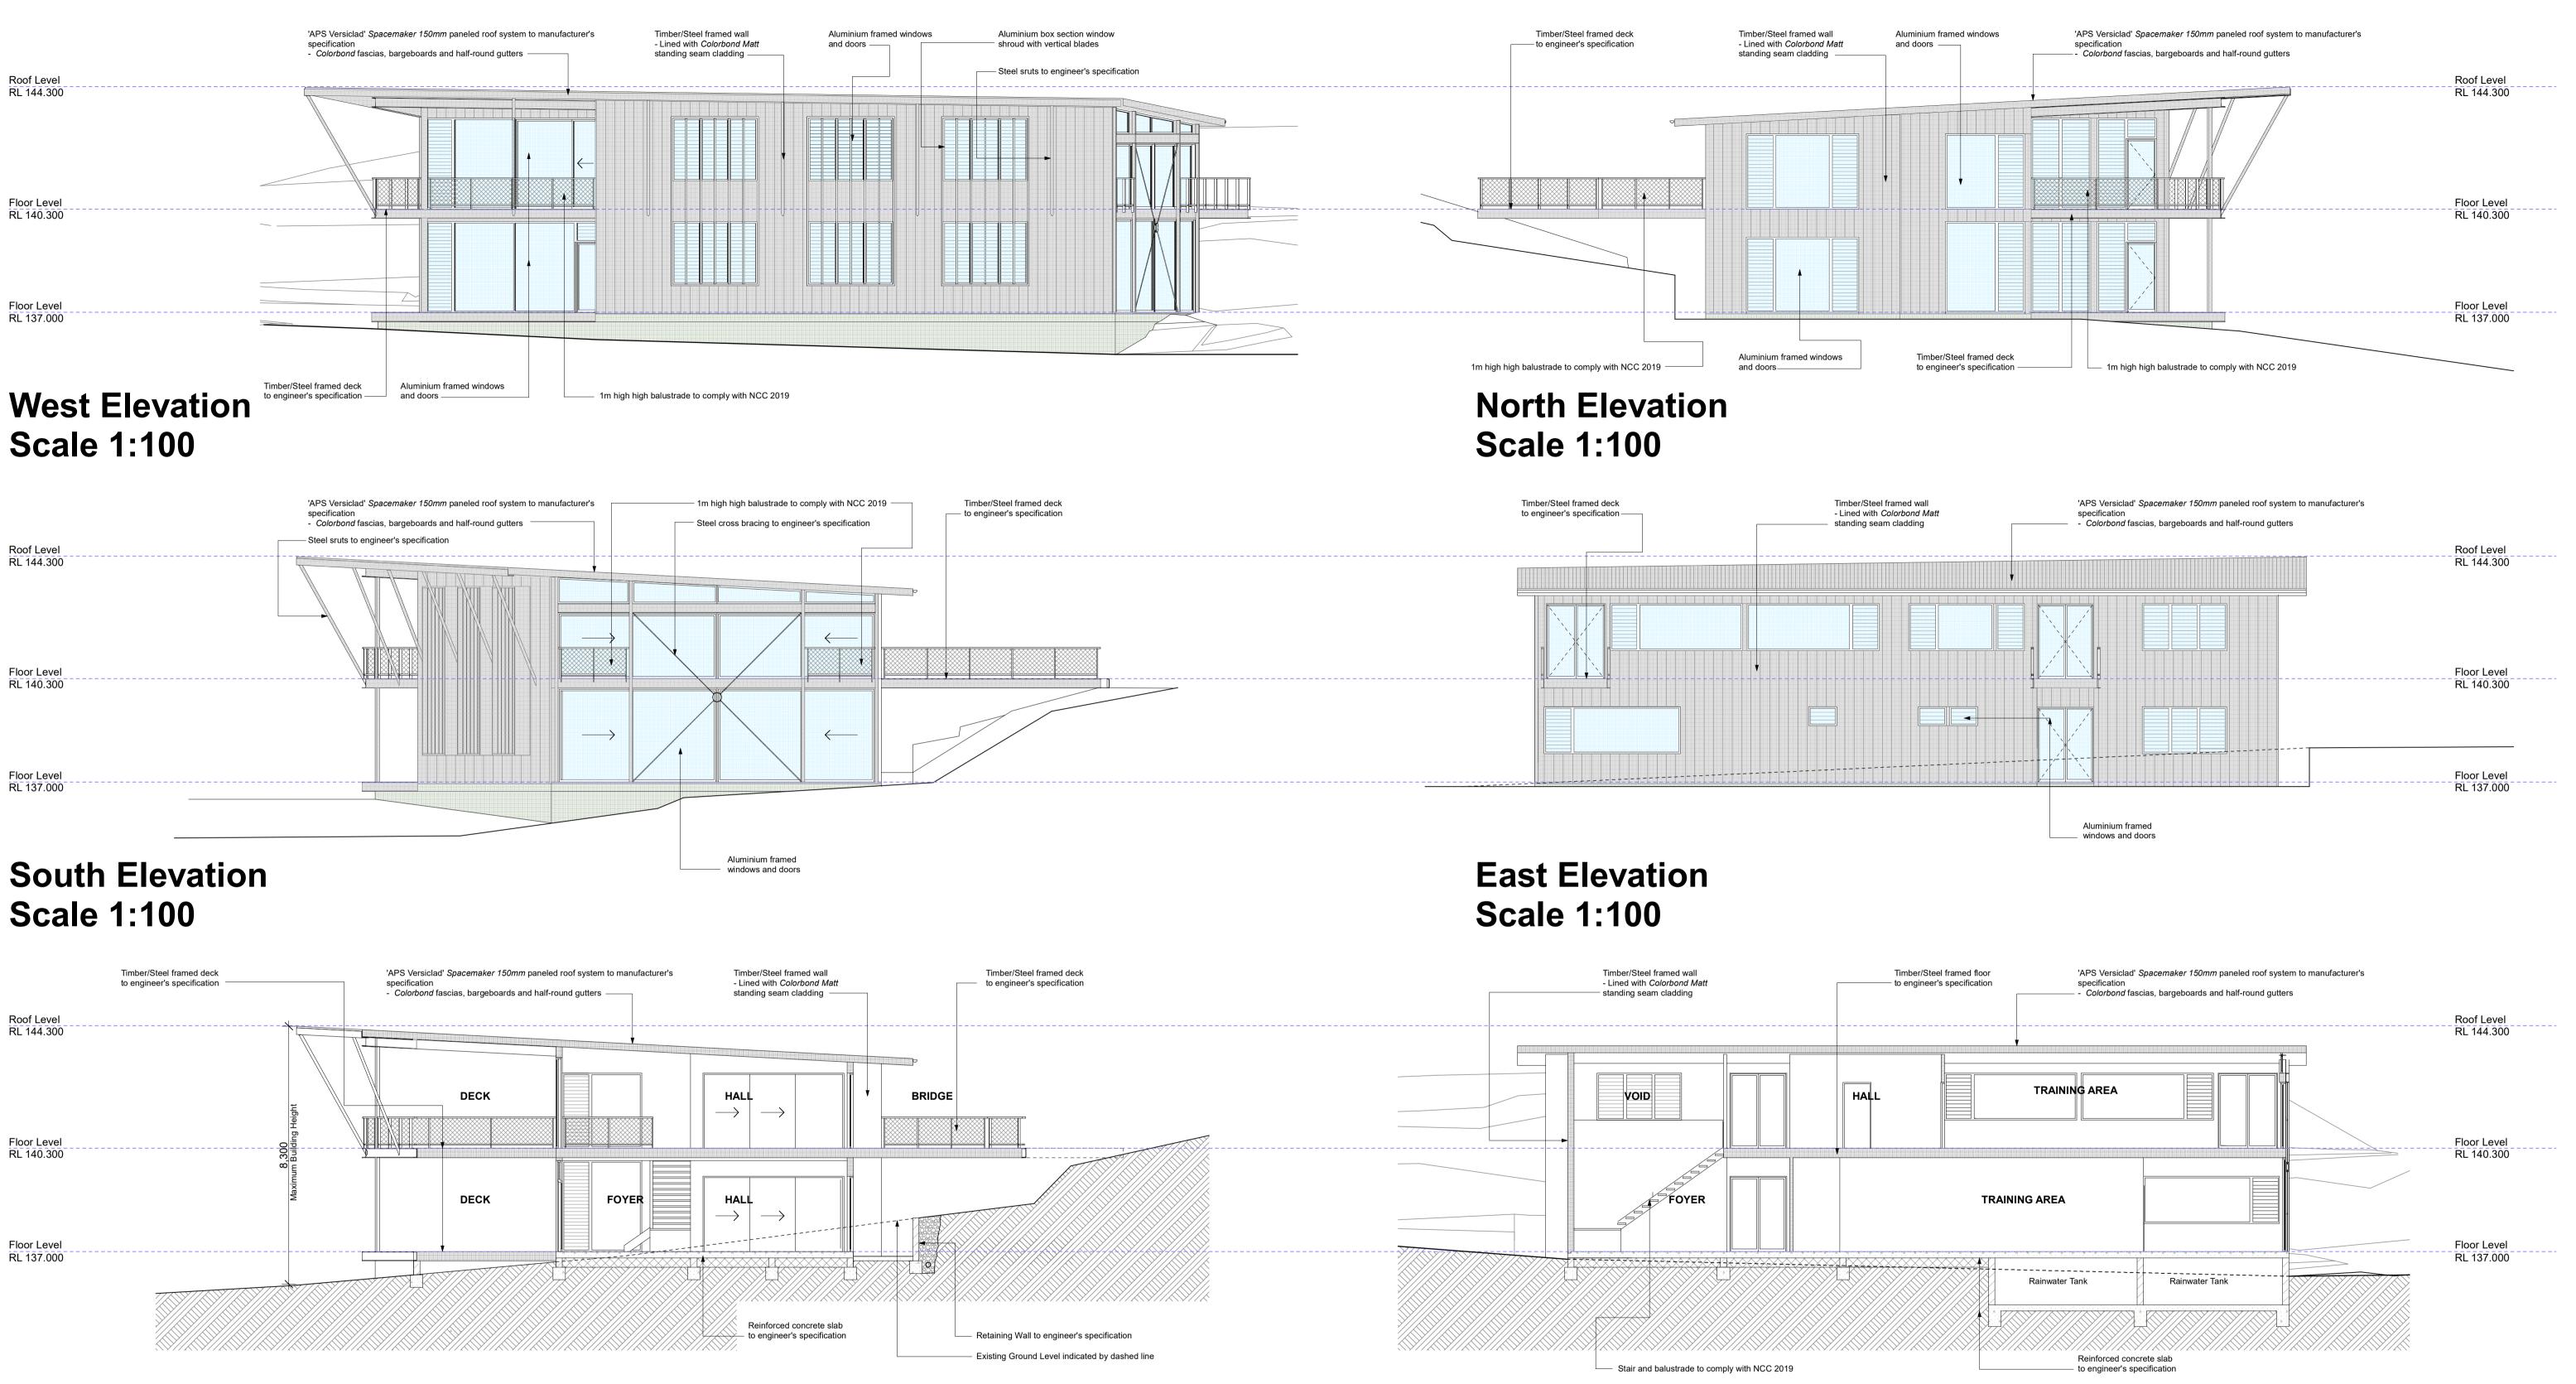

Section A - A Scale 1:100

### Section B - B Scale 1:100

PROJECT ADDRESS:

2 Bloodwood Road

All discrepancies shall be referred to the Architect for clarification before proceeding with the work. This drawing shall be read in conjunction with all other drawingsand specification for the project. All dimensions shall be verified before commencing construction or fabrication off site. Figured dimensions to be used rather than scaling. Reproduction of the whole or part of this document constitutes an infringement of copyright. The information, ideas and concept contained in this document are confidential and recipients of this document are prohibited from disclosing such information, ideas and concepts to any person.

DRAWIN Willcocks - Training Centre Elevat SUBUR Ingles

Nominated Architect: Martin Pickrell #5518 5A DALRYMPLE AVE. LANE COVE, NSW 2066 TEL: 02 9427 5475 EMAIL: martin@mpdarchitecture.com WEB: www.mpdarchitects.com

| NG TITLE:          |                                   |
|--------------------|-----------------------------------|
| tions and Sections |                                   |
| RB:                | DRAWN BY: CW                      |
| eside              | ISSUE: DA<br>DATE: 7th March 2023 |

DRAWING NUMBER: **DA 04** SCALE: 1:100

Figured dimensions to be used rather than scaling. Reproduction of the whole or part of this document constitutes an infringement of copyright. The information, ideas and concept contained in this document are confidential and recipients of this document are prohibited from disclosing such information, ideas and concepts to any person.