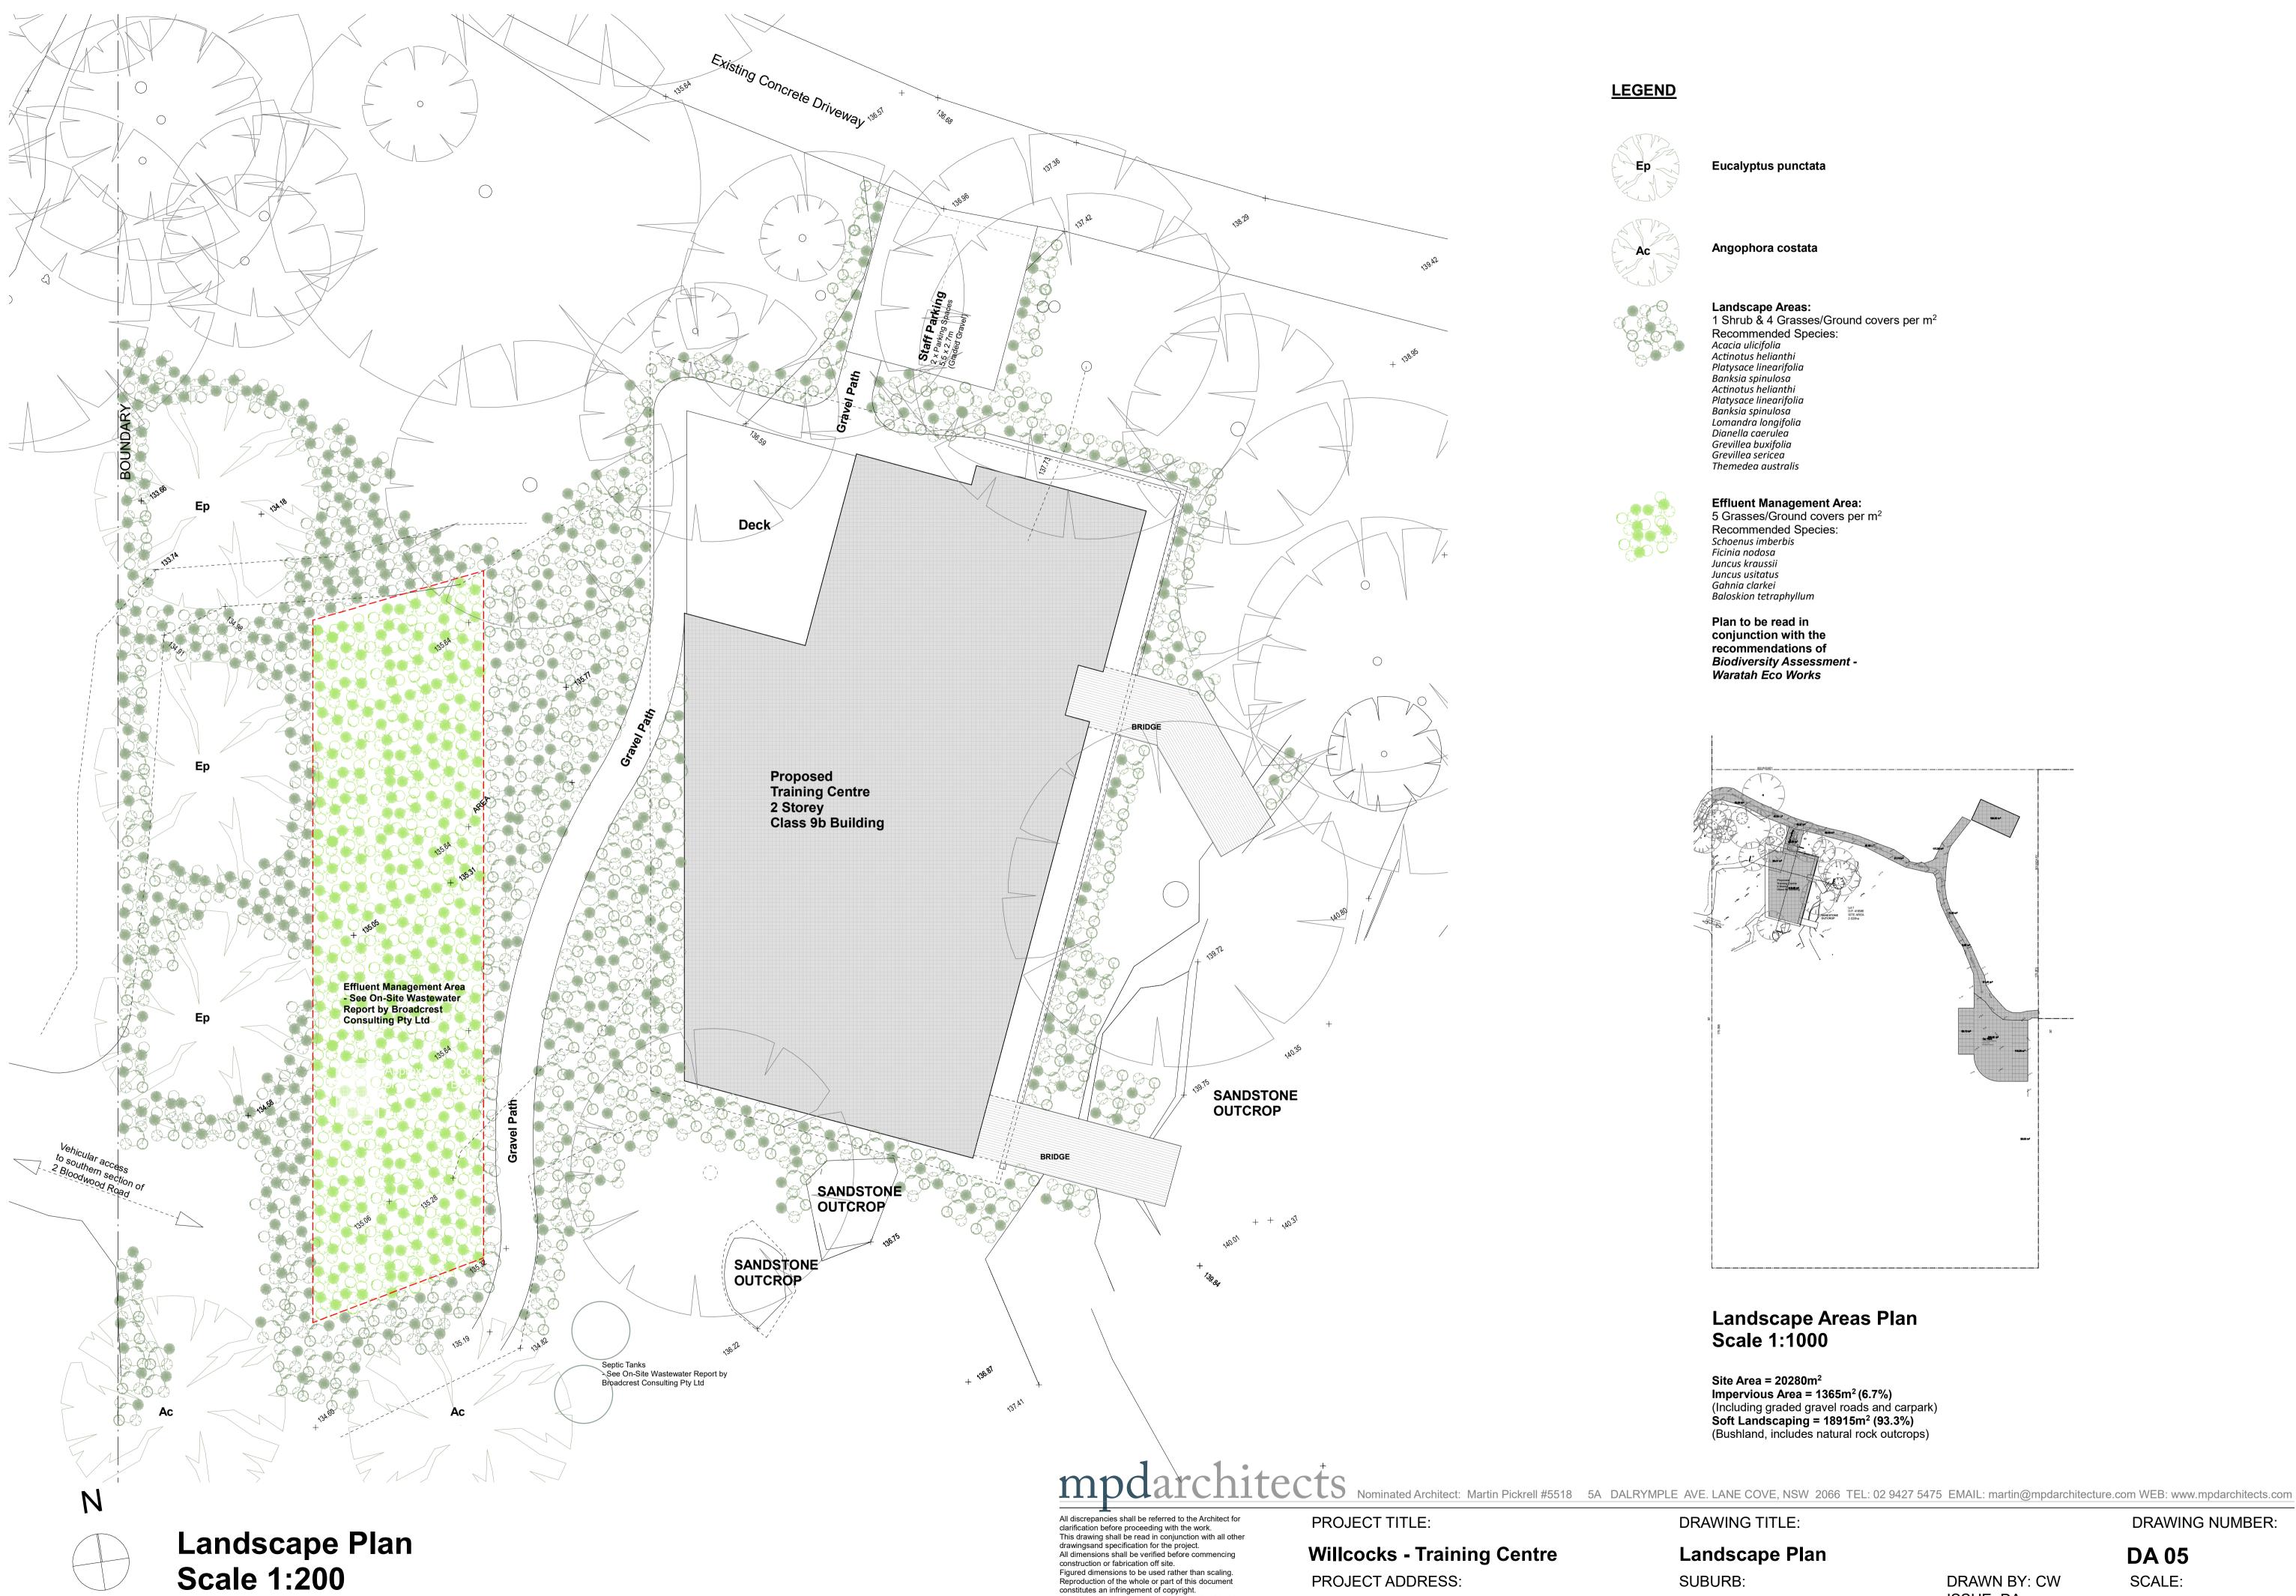

2 Bloodwood Road

Ingleside

DRAWN BY: CW ISSUE: DA DATE: 7th March 2023

DRAWING NUMBER: DA 05 SCALE: 1:100

### mpdarchitects

All discrepancies shall be referred to the Architect for clarification before proceeding with the work. This drawing shall be read in conjunction with all other drawingsand specification for the project. All dimensions shall be verified before commencing construction or fabrication off site. Figured dimensions to be used rather than scaling. Reproduction of the whole or part of this document constitutes an infringement of copyright. The information, ideas and concept contained in this document are confidential and recipients of this document are prohibited from disclosing such information, ideas and concepts to any person.

PROJECT TITLE: Willcocks - Training Centre PROJECT ADDRESS: 2 Bloodwood Road

DRAWING TITLE: Driveway Concept Plan SUBURB: Ingleside

Martin Pickrell #5518 5A DALRYMPLE AVE. LANE COVE, NSW 2066 TEL: 02 9427 5475 EMAIL: martin@mpdarchitecture.com WEB: www.mpdarchitects.com