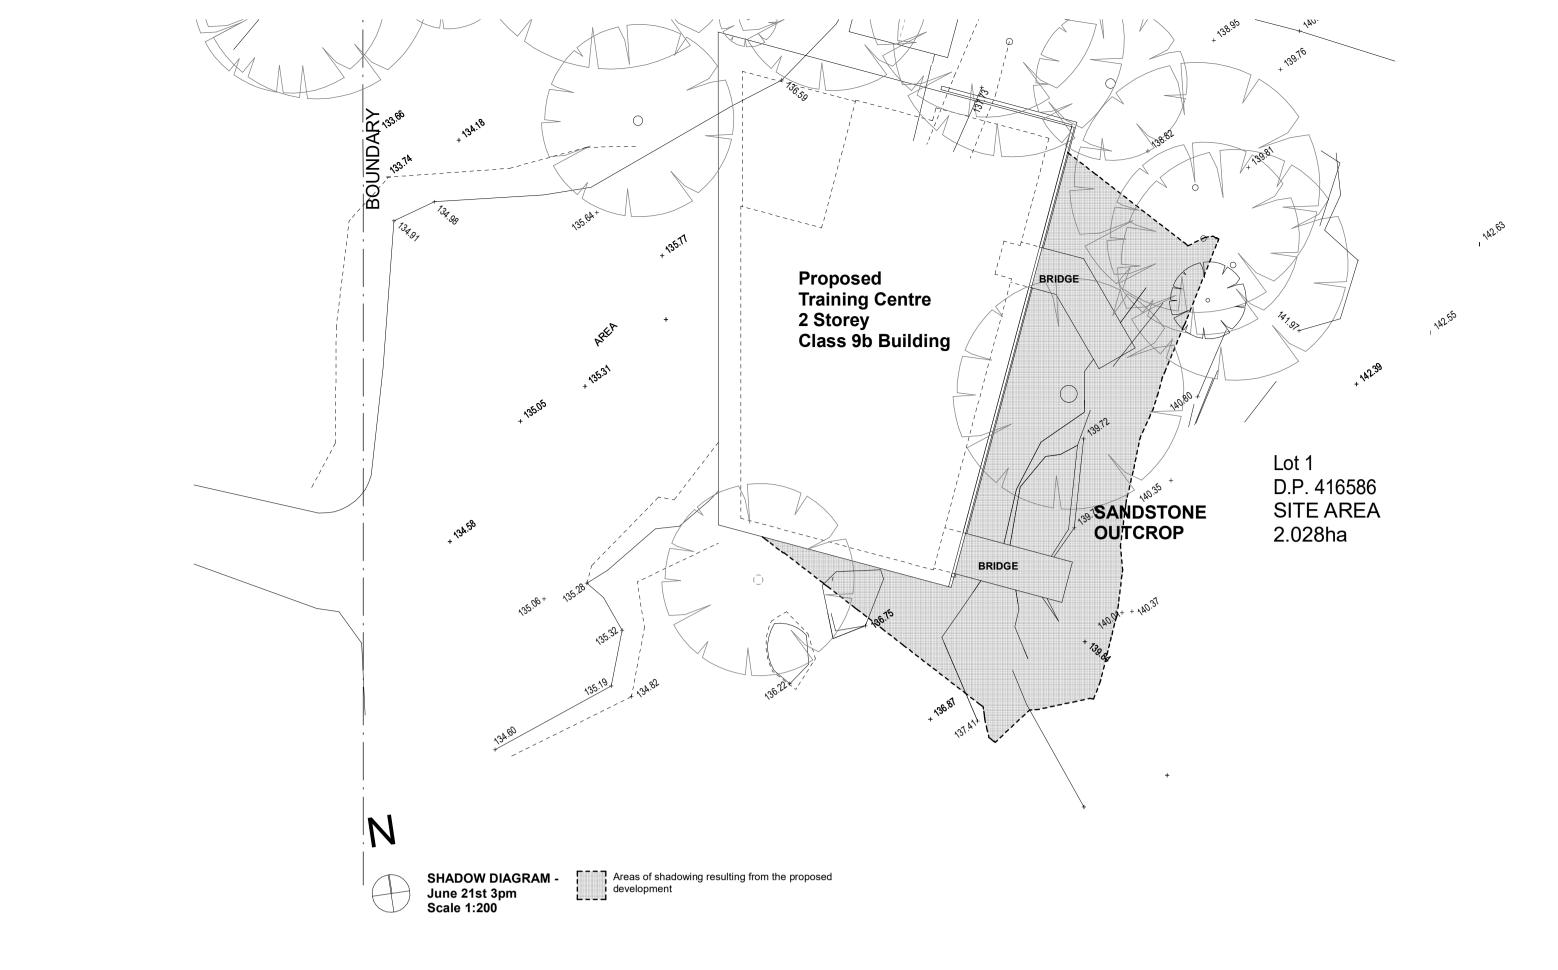

N2.62

1A2.63

mpdarchitects Nominated Architect: Martin Pickrell #5518 5A DALRYMPLE AVE. LANE COVE, NSW 2066 TEL: 02 9427 5475 EMAIL: martin@mpdarchitecture.com WEB: www.mpdarchitects.com

| 2 Bloodwood Road            | Inglesio |
|-----------------------------|----------|
| PROJECT ADDRESS:            | SUBURB:  |
| Willcocks - Training Centre | Shadow   |
| PROJECT TITLE:              | DRAWING  |

| NG TITLE:   |                                   | DRAWING NUMBER: |
|-------------|-----------------------------------|-----------------|
| ow Diagrams |                                   | DA 07           |
| B:          | DRAWN BY: CW                      | SCALE:          |
| side        | ISSUE: DA<br>DATE: 7th March 2023 | 1:100           |