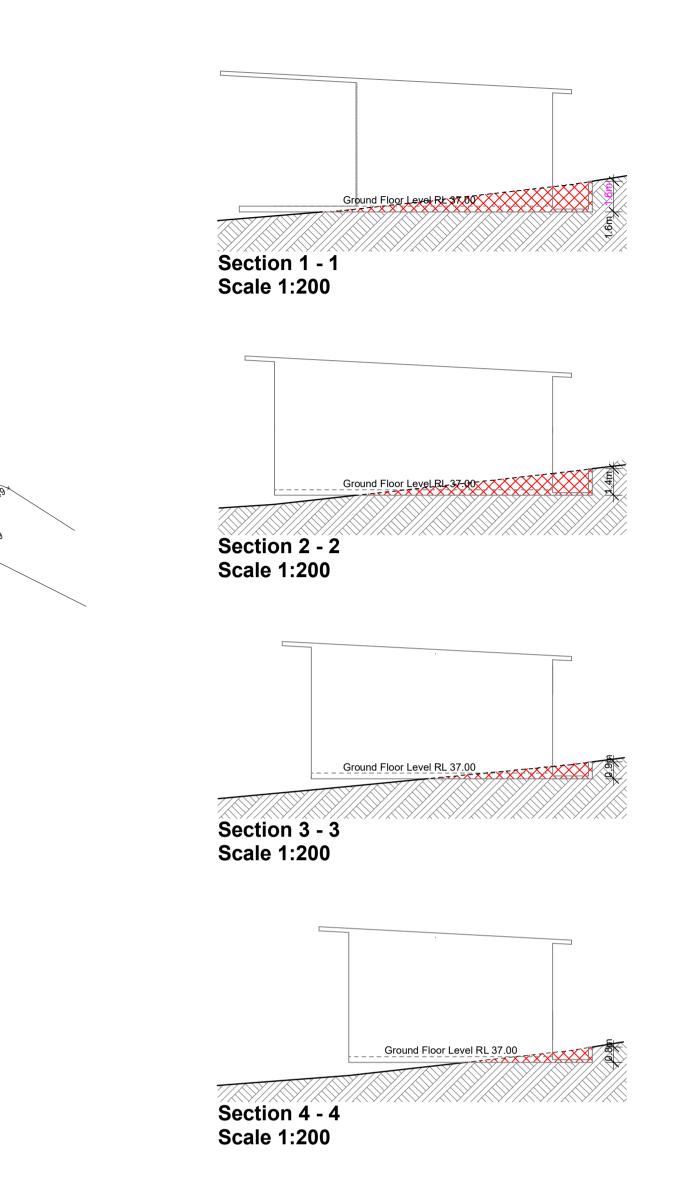

**Excavation Plan** Scale 1:250

Extent of excavation indicated by red hatching Approximate area of excavation = 260m<sup>2</sup> Approximate volume of excavation = 160m<sup>3</sup>

2 Bloodwood Road

Ingleside