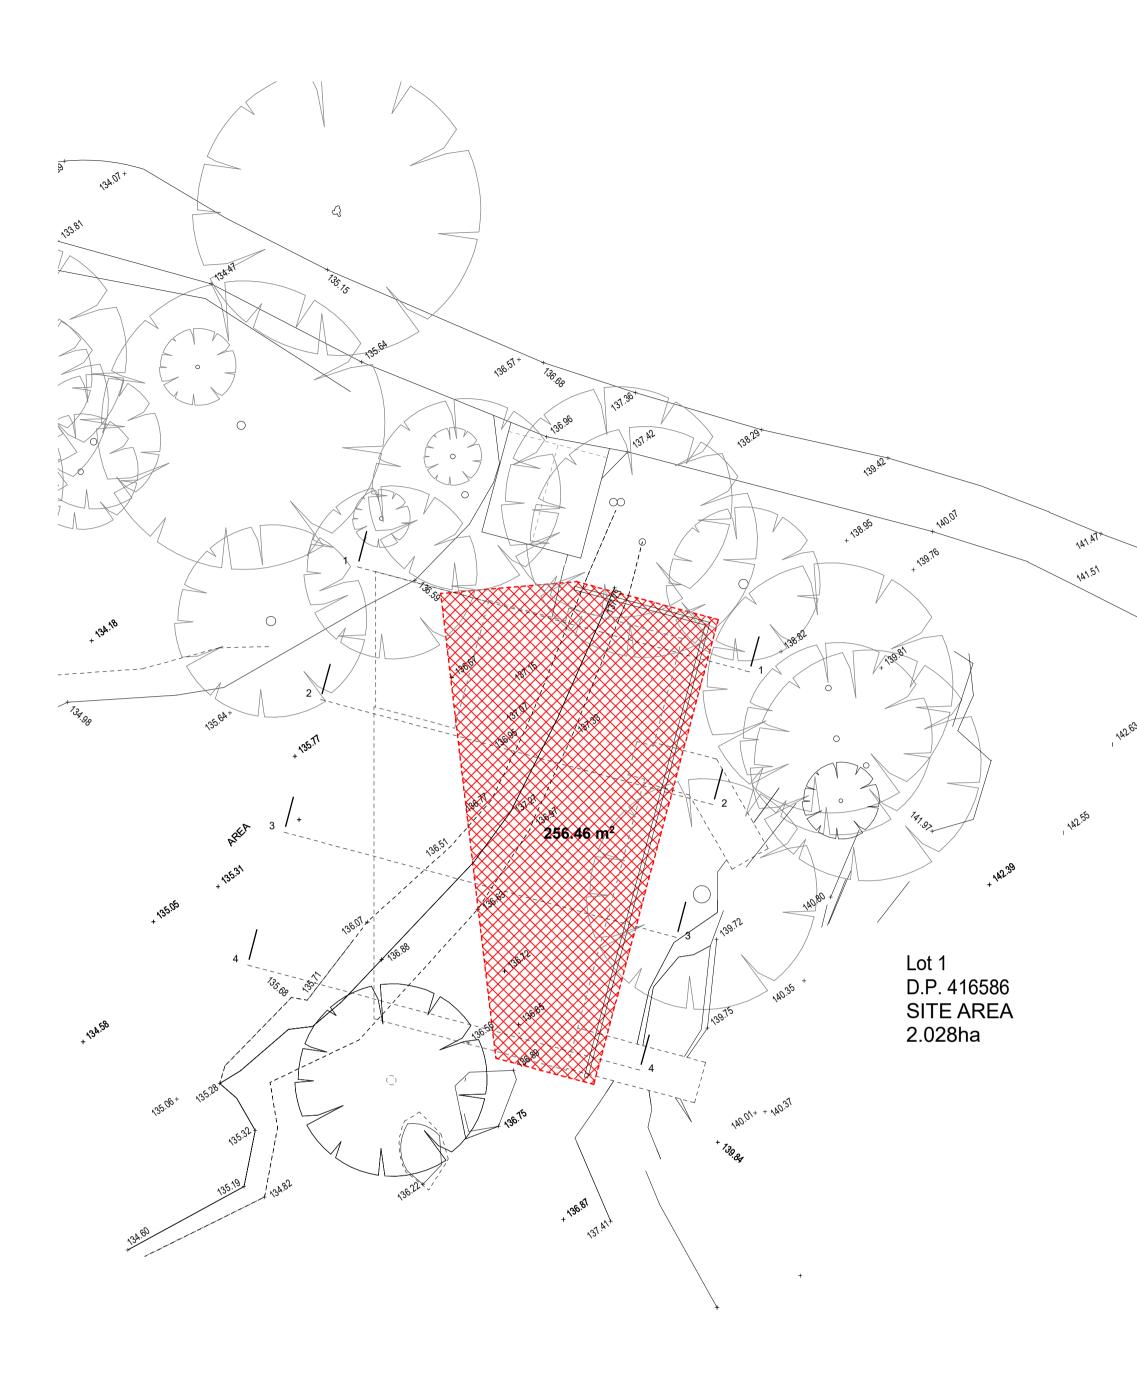

**Excavation Plan** Scale 1:250

Extent of excavation indicated by red hatching Approximate area of excavation = 260m<sup>2</sup> Approximate volume of excavation = 160m<sup>3</sup>

2 Bloodwood Road

Ingleside

Nominated Architect: Martin Pickrell #5518 5A DALRYMPLE AVE. LANE COVE, NSW 2066 TEL: 02 9427 5475 EMAIL: martin@mpdarchitecture.com WEB: www.mpdarchitects.com

**Excavation Plan** 

DRAWN BY: CW ISSUE: DA DATE: 7th March 2023

DRAWING NUMBER: DA 08 SCALE: 1:100