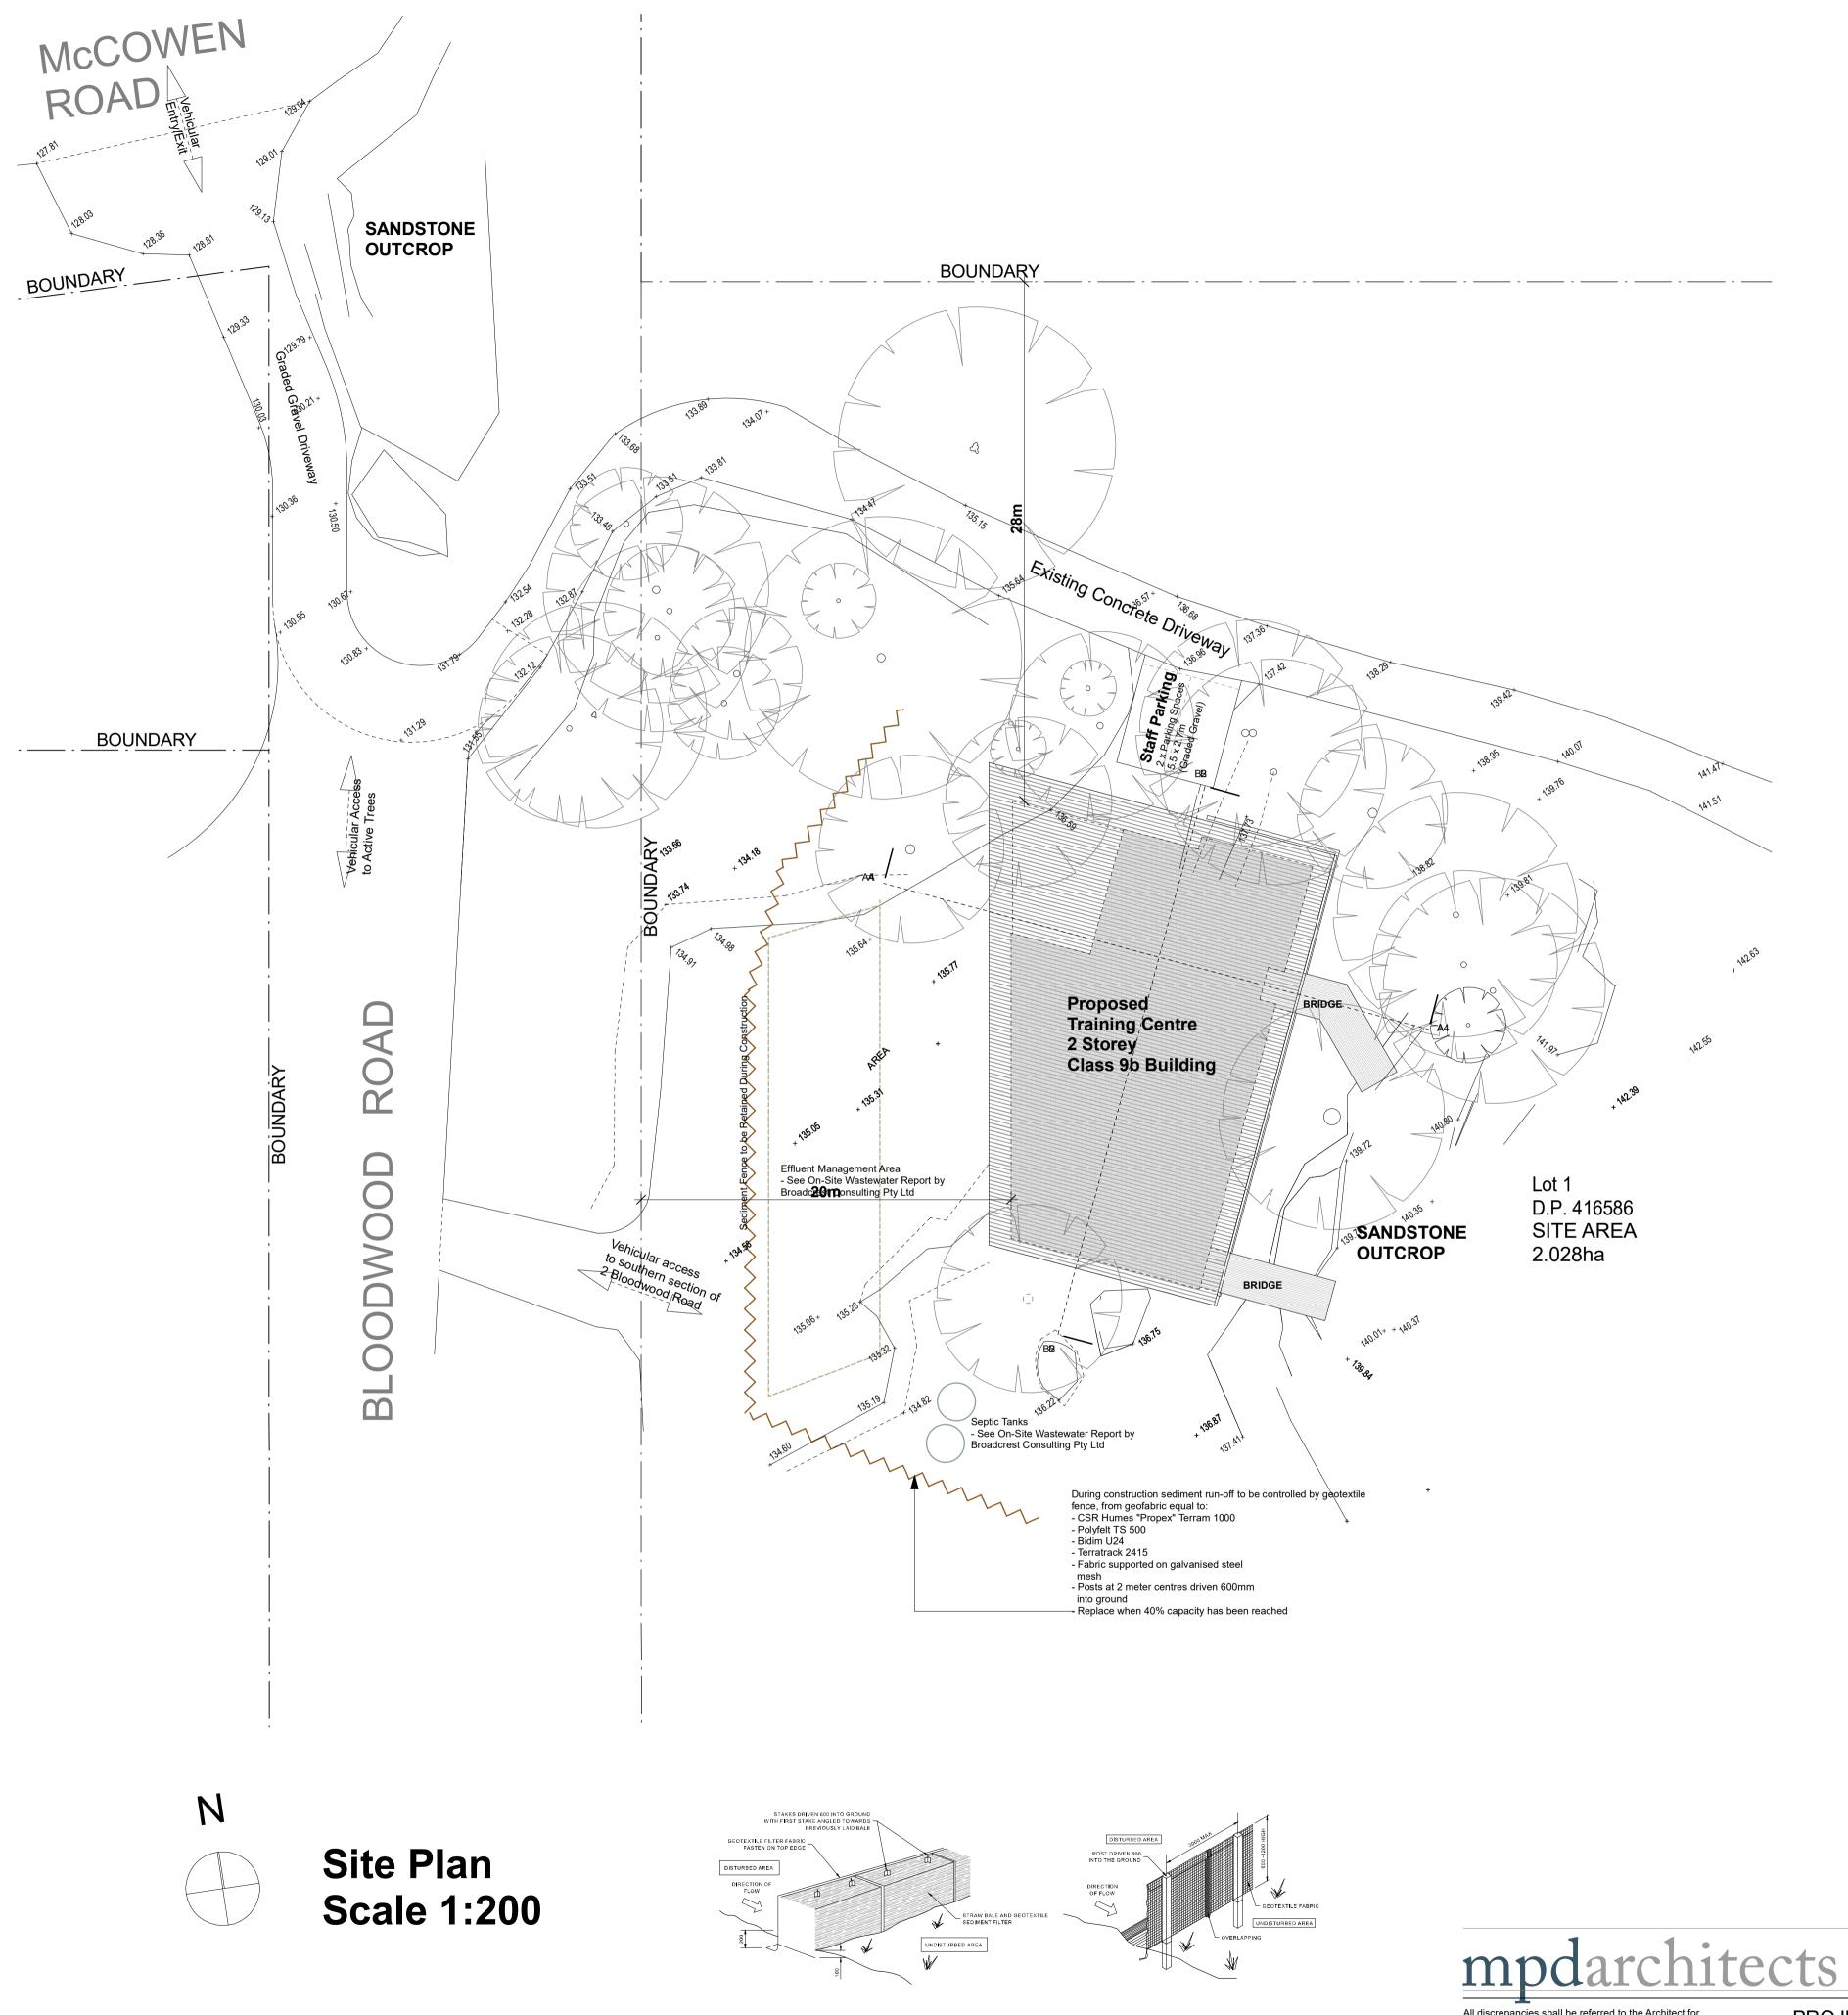

# PROJECT TITLE:

Willcocks - Training Centre PROJECT ADDRESS: 2 Bloodwood Road

DRAWING TITLE: Site Pla SUBURB Ingles

Nominated Architect: Martin Pickrell #5518 5A DALRYMPLE AVE. LANE COVE, NSW 2066 TEL: 02 9427 5475 EMAIL: martin@mpdarchitecture.com WEB: www.mpdarchitects.com

| NG IIILE.                   |                                   |  |  |  |
|-----------------------------|-----------------------------------|--|--|--|
| Ian / Sediment Control Plan |                                   |  |  |  |
| B:                          | DRAWN BY: CW                      |  |  |  |
| side                        | ISSUE: DA<br>DATE: 7th March 2023 |  |  |  |
|                             |                                   |  |  |  |

DRAWING NUMBER: DA 02 SCALE: 1:200

Gross Floor Area: Ground Floor = 254.9m<sup>2</sup> First Floor =  $240.4m^2$ Total GFA =  $495.3m^2$ 