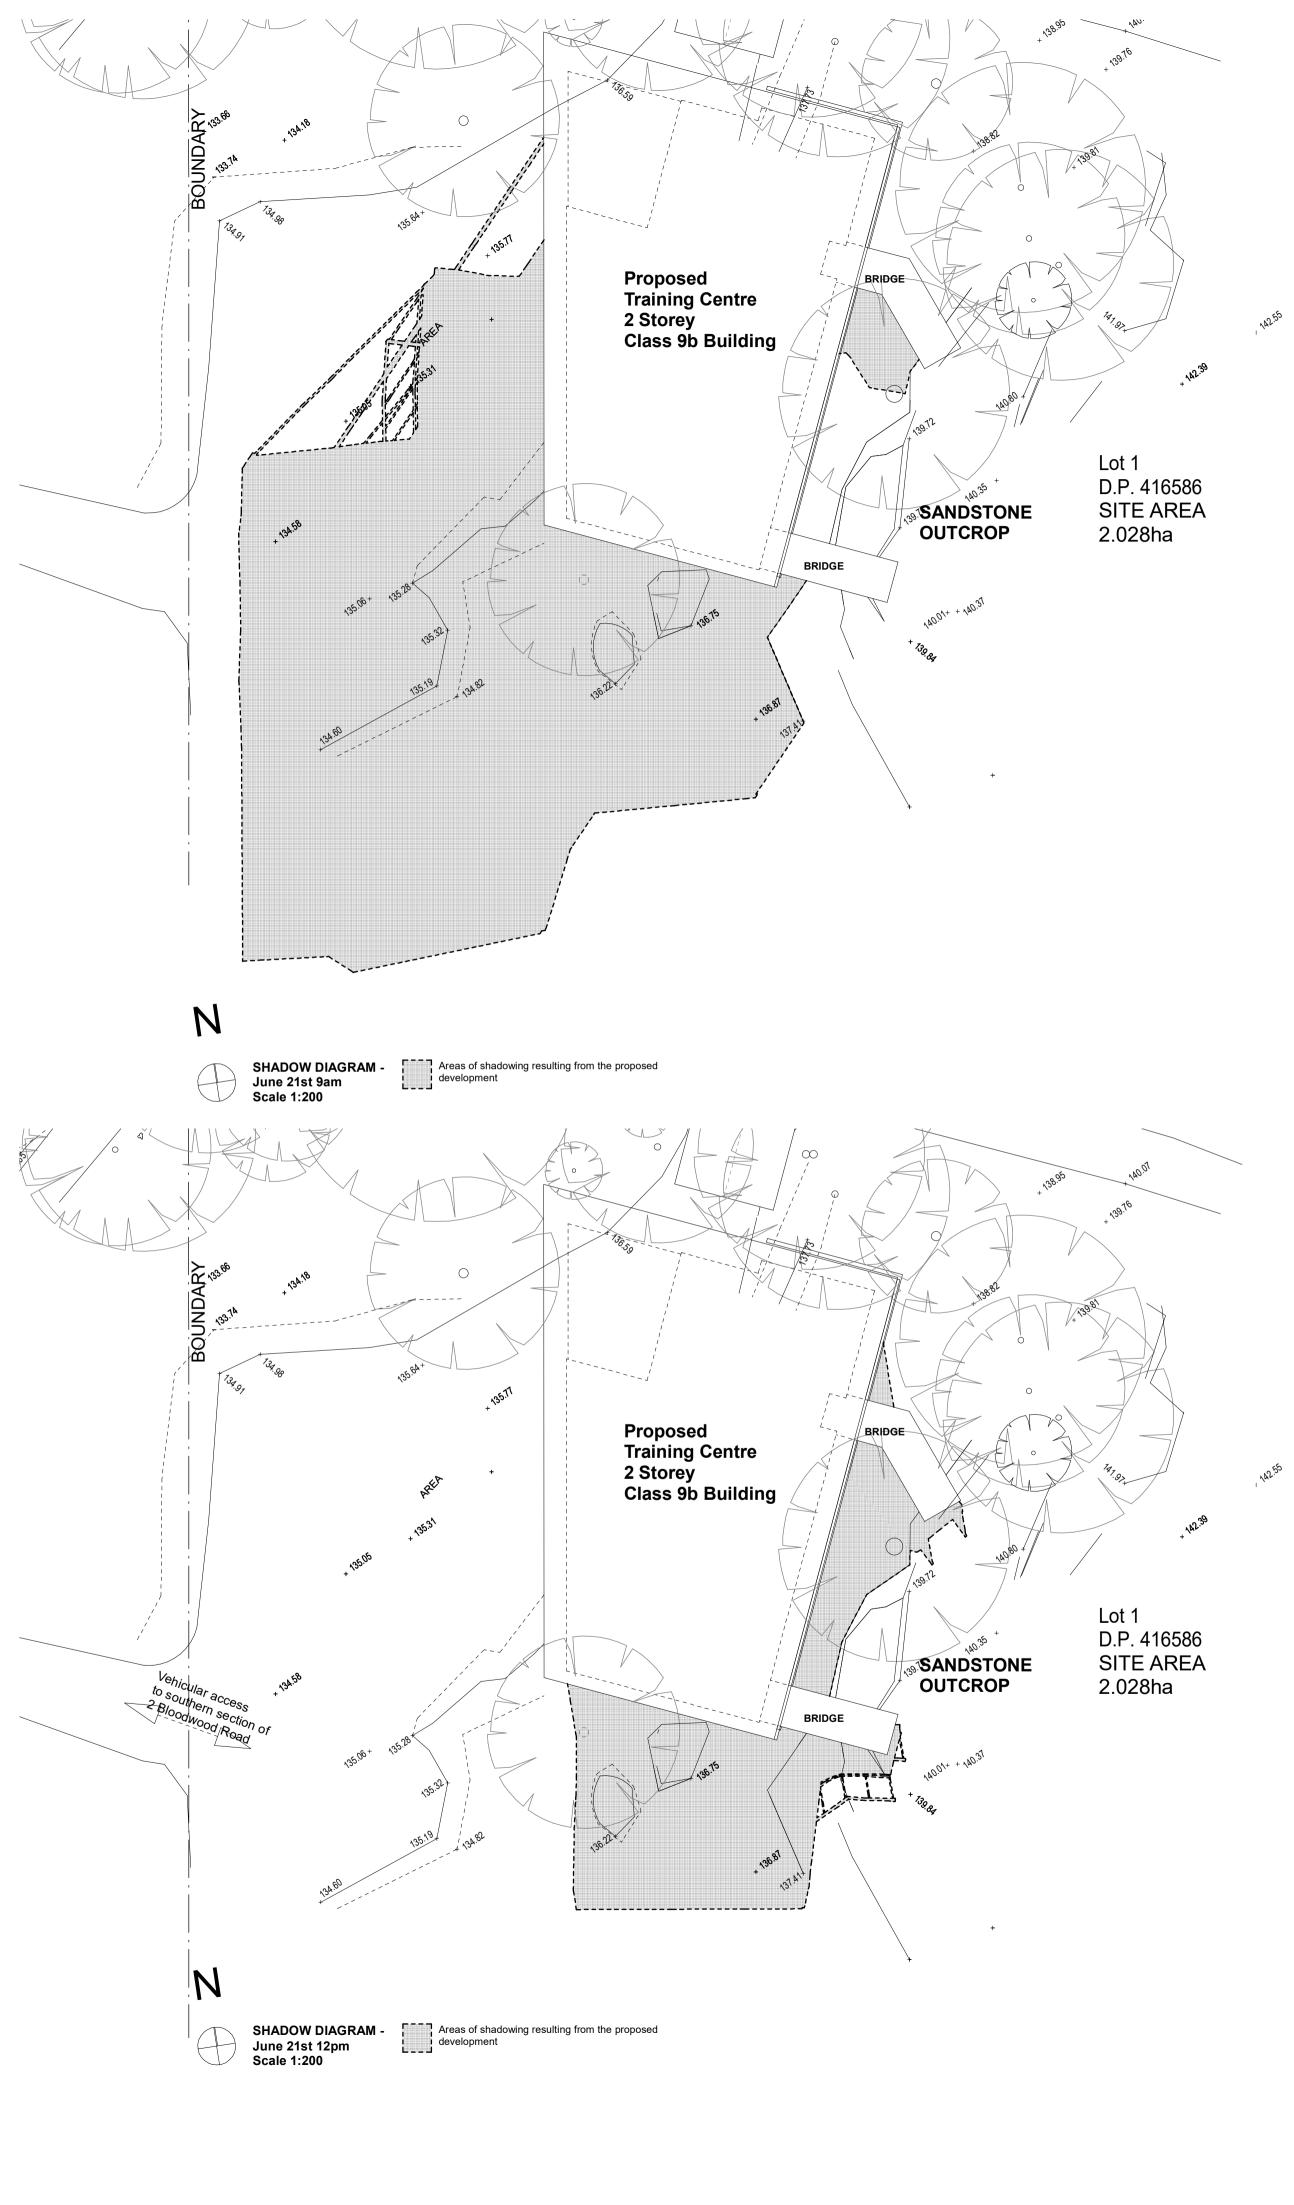

N2.62

1A2.63

mpdarchitects Nominated Architect: Martin Pickrell #5518 5A DALRYMPLE AVE. LANE COVE, NSW 2066 TEL: 02 9427 5475 EMAIL: martin@mpdarchitecture.com WEB: www.mpdarchitects.com

| 2 Bloodwood Road            | Inglesio |
|-----------------------------|----------|
| PROJECT ADDRESS:            | SUBURB:  |
| Willcocks - Training Centre | Shadow   |
| PROJECT TITLE:              | DRAWING  |

| NG TITLE:   |                                   | DRAWING NUMBER: |
|-------------|-----------------------------------|-----------------|
| ow Diagrams |                                   | DA 07           |
| B:          | DRAWN BY: CW                      | SCALE:          |
| side        | ISSUE: DA<br>DATE: 7th March 2023 | 1:100           |