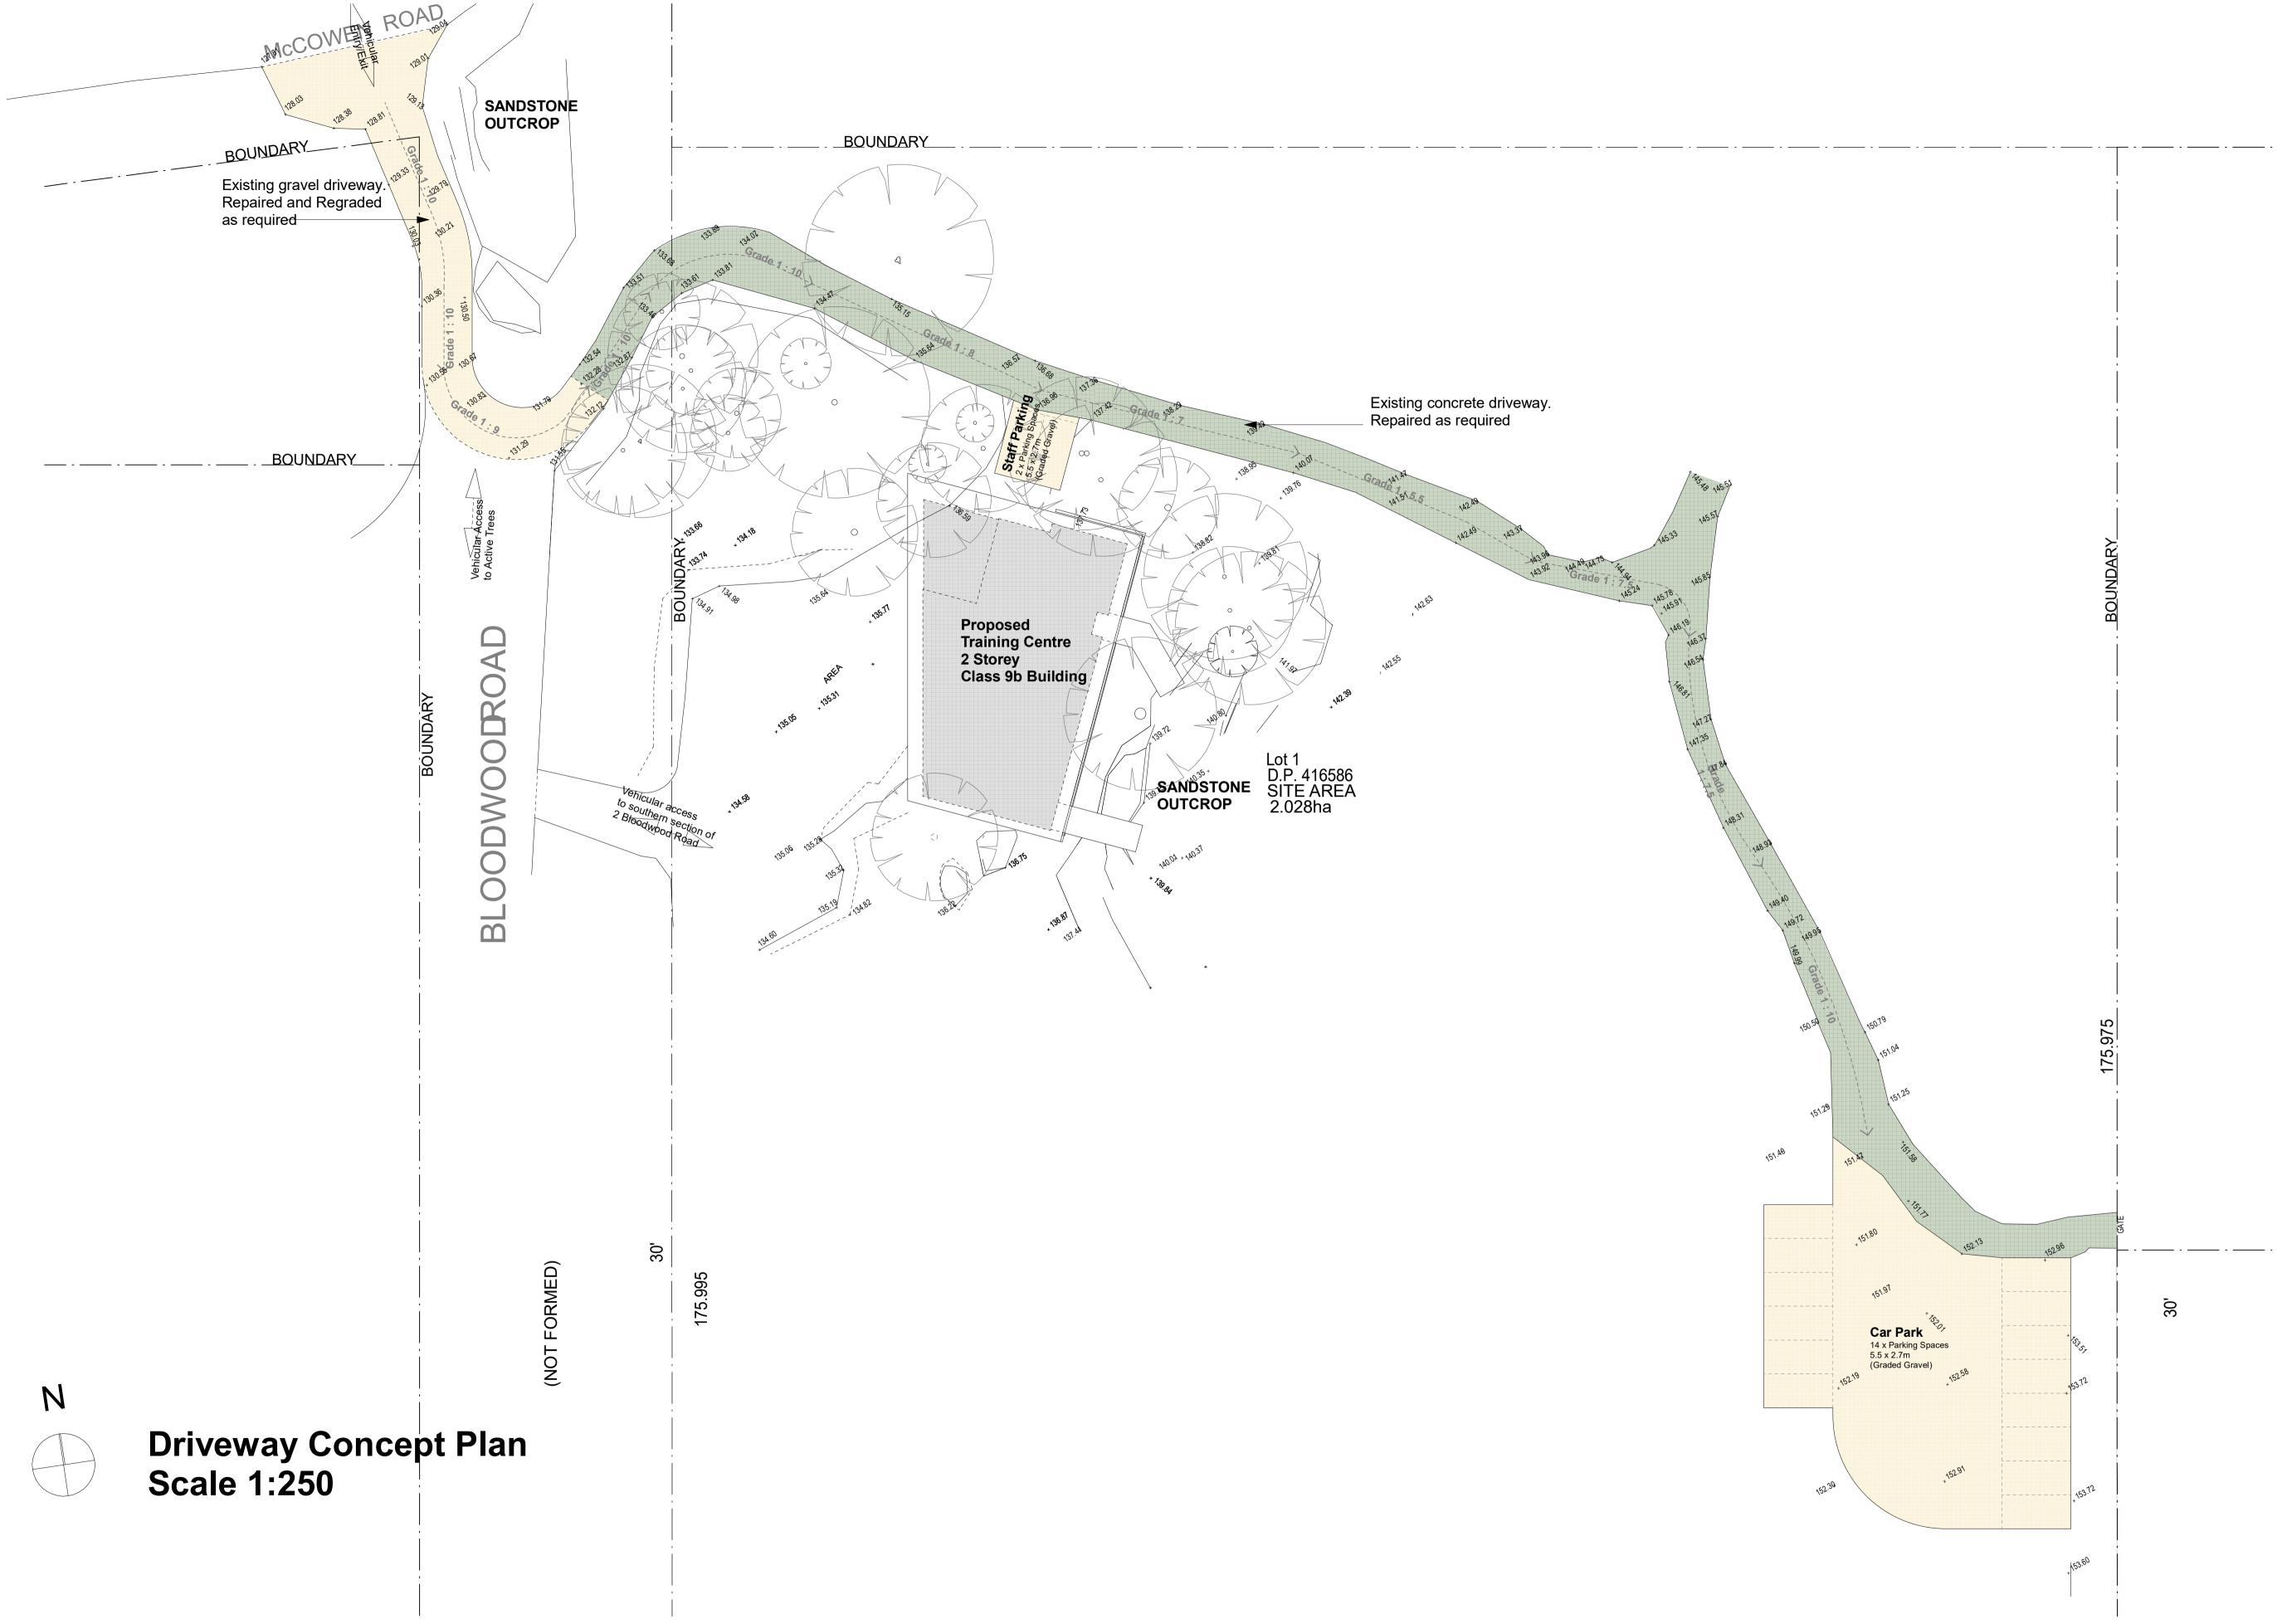

PROJECT TITLE: Willcocks - Training Centre PROJECT ADDRESS: 2 Bloodwood Road

DRAWING TITLE: Driveway Concept Plan SUBURB: Ingleside

Martin Pickrell #5518 5A DALRYMPLE AVE. LANE COVE, NSW 2066 TEL: 02 9427 5475 EMAIL: martin@mpdarchitecture.com WEB: www.mpdarchitects.com

DRAWN BY: CW ISSUE: DA DATE: 7th March 2023

DRAWING NUMBER: DA 06 SCALE: 1:100

All discrepancies shall be referred to the Architect for clarification before proceeding with the work. This drawing shall be read in conjunction with all other drawingsand specification for the project. All dimensions shall be verified before commencing construction or fabrication off site. construction or fabrication off site. Figured dimensions to be used rather than scaling. Reproduction of the whole or part of this document constitutes an infringement of copyright. The information, ideas and concept contained in this document are confidential and recipients of this document are prohibited from disclosing such information, ideas and concepts to any person.