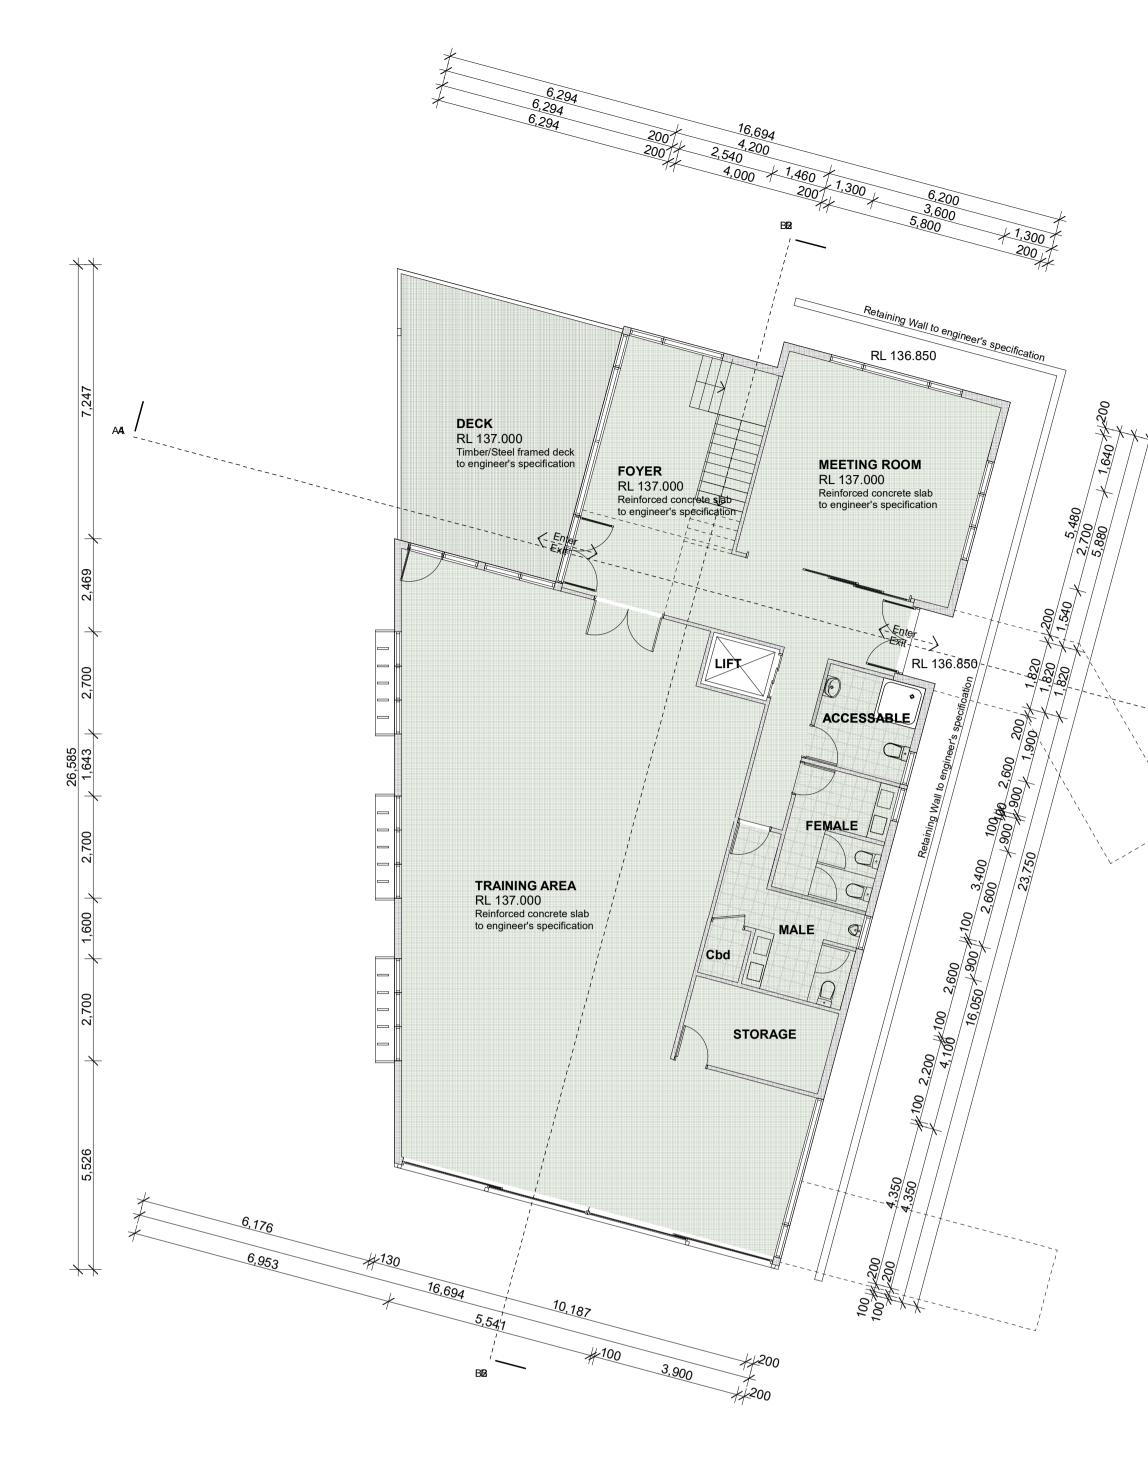

DRAWING NUMBER: DA 02 SCALE: 1:200

Gross Floor Area: Ground Floor = 254.9m<sup>2</sup> First Floor =  $240.4m^2$ Total GFA =  $495.3m^2$ 

## mpdarchitects

All discrepancies shall be referred to the Architect for clarification before proceeding with the work. This drawing shall be read in conjunction with all other drawingsand specification for the project. All dimensions shall be verified before commencing construction or fabrication off site. Figured dimensions to be used rather than scaling. Reproduction of the whole or part of this document constitutes an infringement of copyright. The information, ideas and concept contained in this document are confidential and recipients of this document are prohibited from disclosing such information, ideas and concepts to any person.

PROJECT TITLE: Willcocks - Training Centre PROJECT ADDRESS: 2 Bloodwood Road

DRAWIN Floor P SUBURB:

nated Architect: Martin Pickrell #5518 5A DALRYMPLE AVE. LANE COVE, NSW 2066 TEL: 02 9427 5475 EMAIL: martin@mpdarchitecture.com WEB: www.mpdarchitects.com

| DRAWING TITLE: |  |  |
|----------------|--|--|
| Floor Plans    |  |  |
| SUBURB:        |  |  |
| Ingleside      |  |  |

|                                   | DRAWING NUMBER: |  |
|-----------------------------------|-----------------|--|
|                                   | DA 03           |  |
| DRAWN BY: CW                      | SCALE:          |  |
| ISSUE: DA<br>DATE: 7th March 2023 | 1:100           |  |