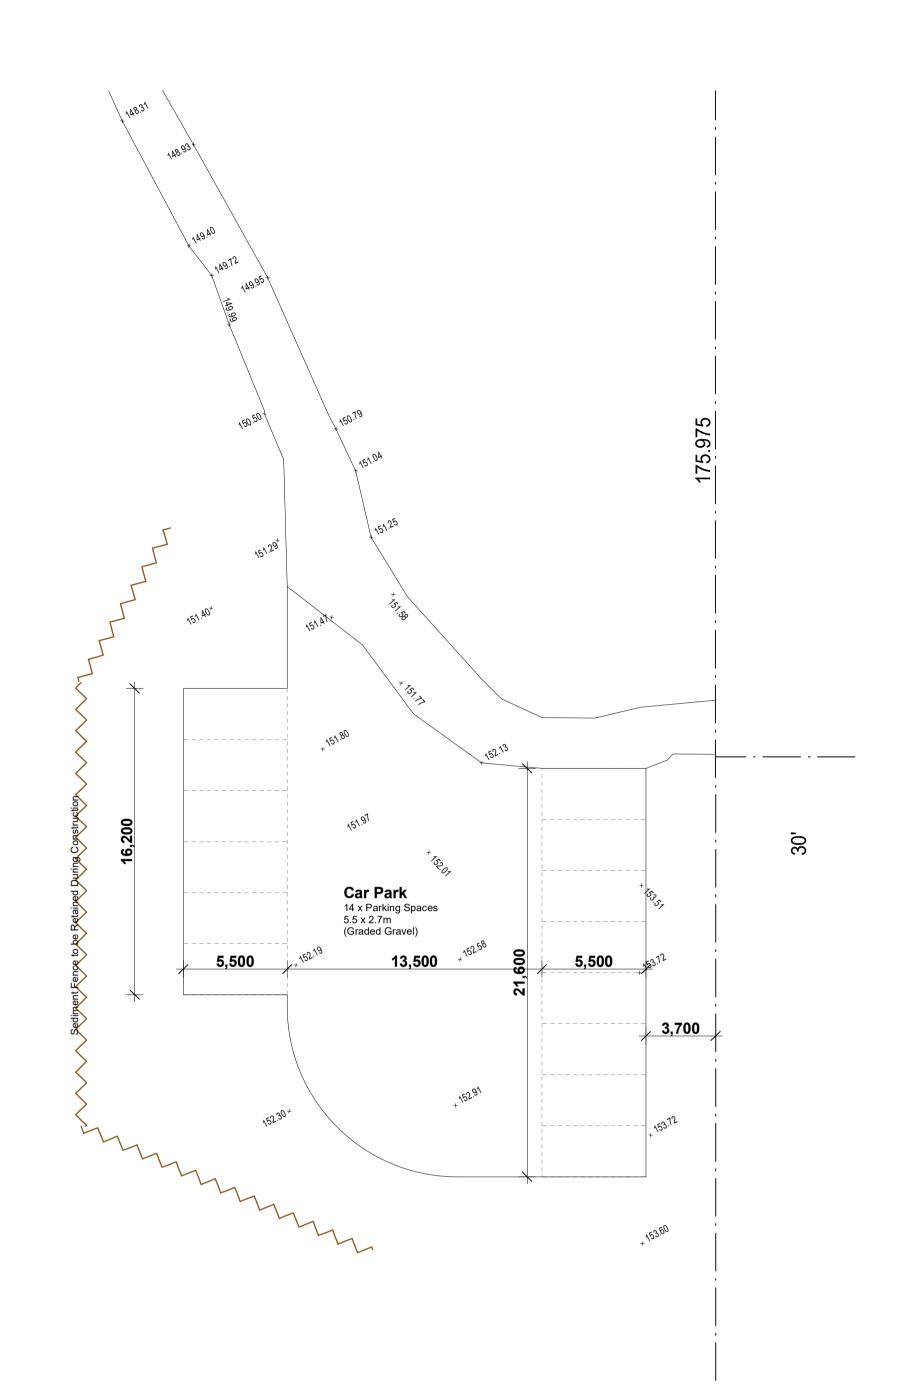

ISSUE: DA

DA 01 SCALE: DRAWN BY: CW 1:500 DATE: 7th March 2023

DRAWING NUMBER:

STRAW BALE DETAIL

Ν

Carpark Plan Scale 1:200

SEDIMENT AND EROSION FENCE DETAIL

All discrepancies shall be referred to the Architect for clarification before proceeding with the work. This drawing shall be read in conjunction with all other drawingsand specification for the project. All dimensions shall be verified before commencing construction or fabrication off site. Figured dimensions to be used rather than scaling. Reproduction of the whole or part of this document constitutes an infringement of copyright. The information, ideas and concept contained in this document are confidential and recipients of this document are prohibited from disclosing such information, ideas and concepts to any person.