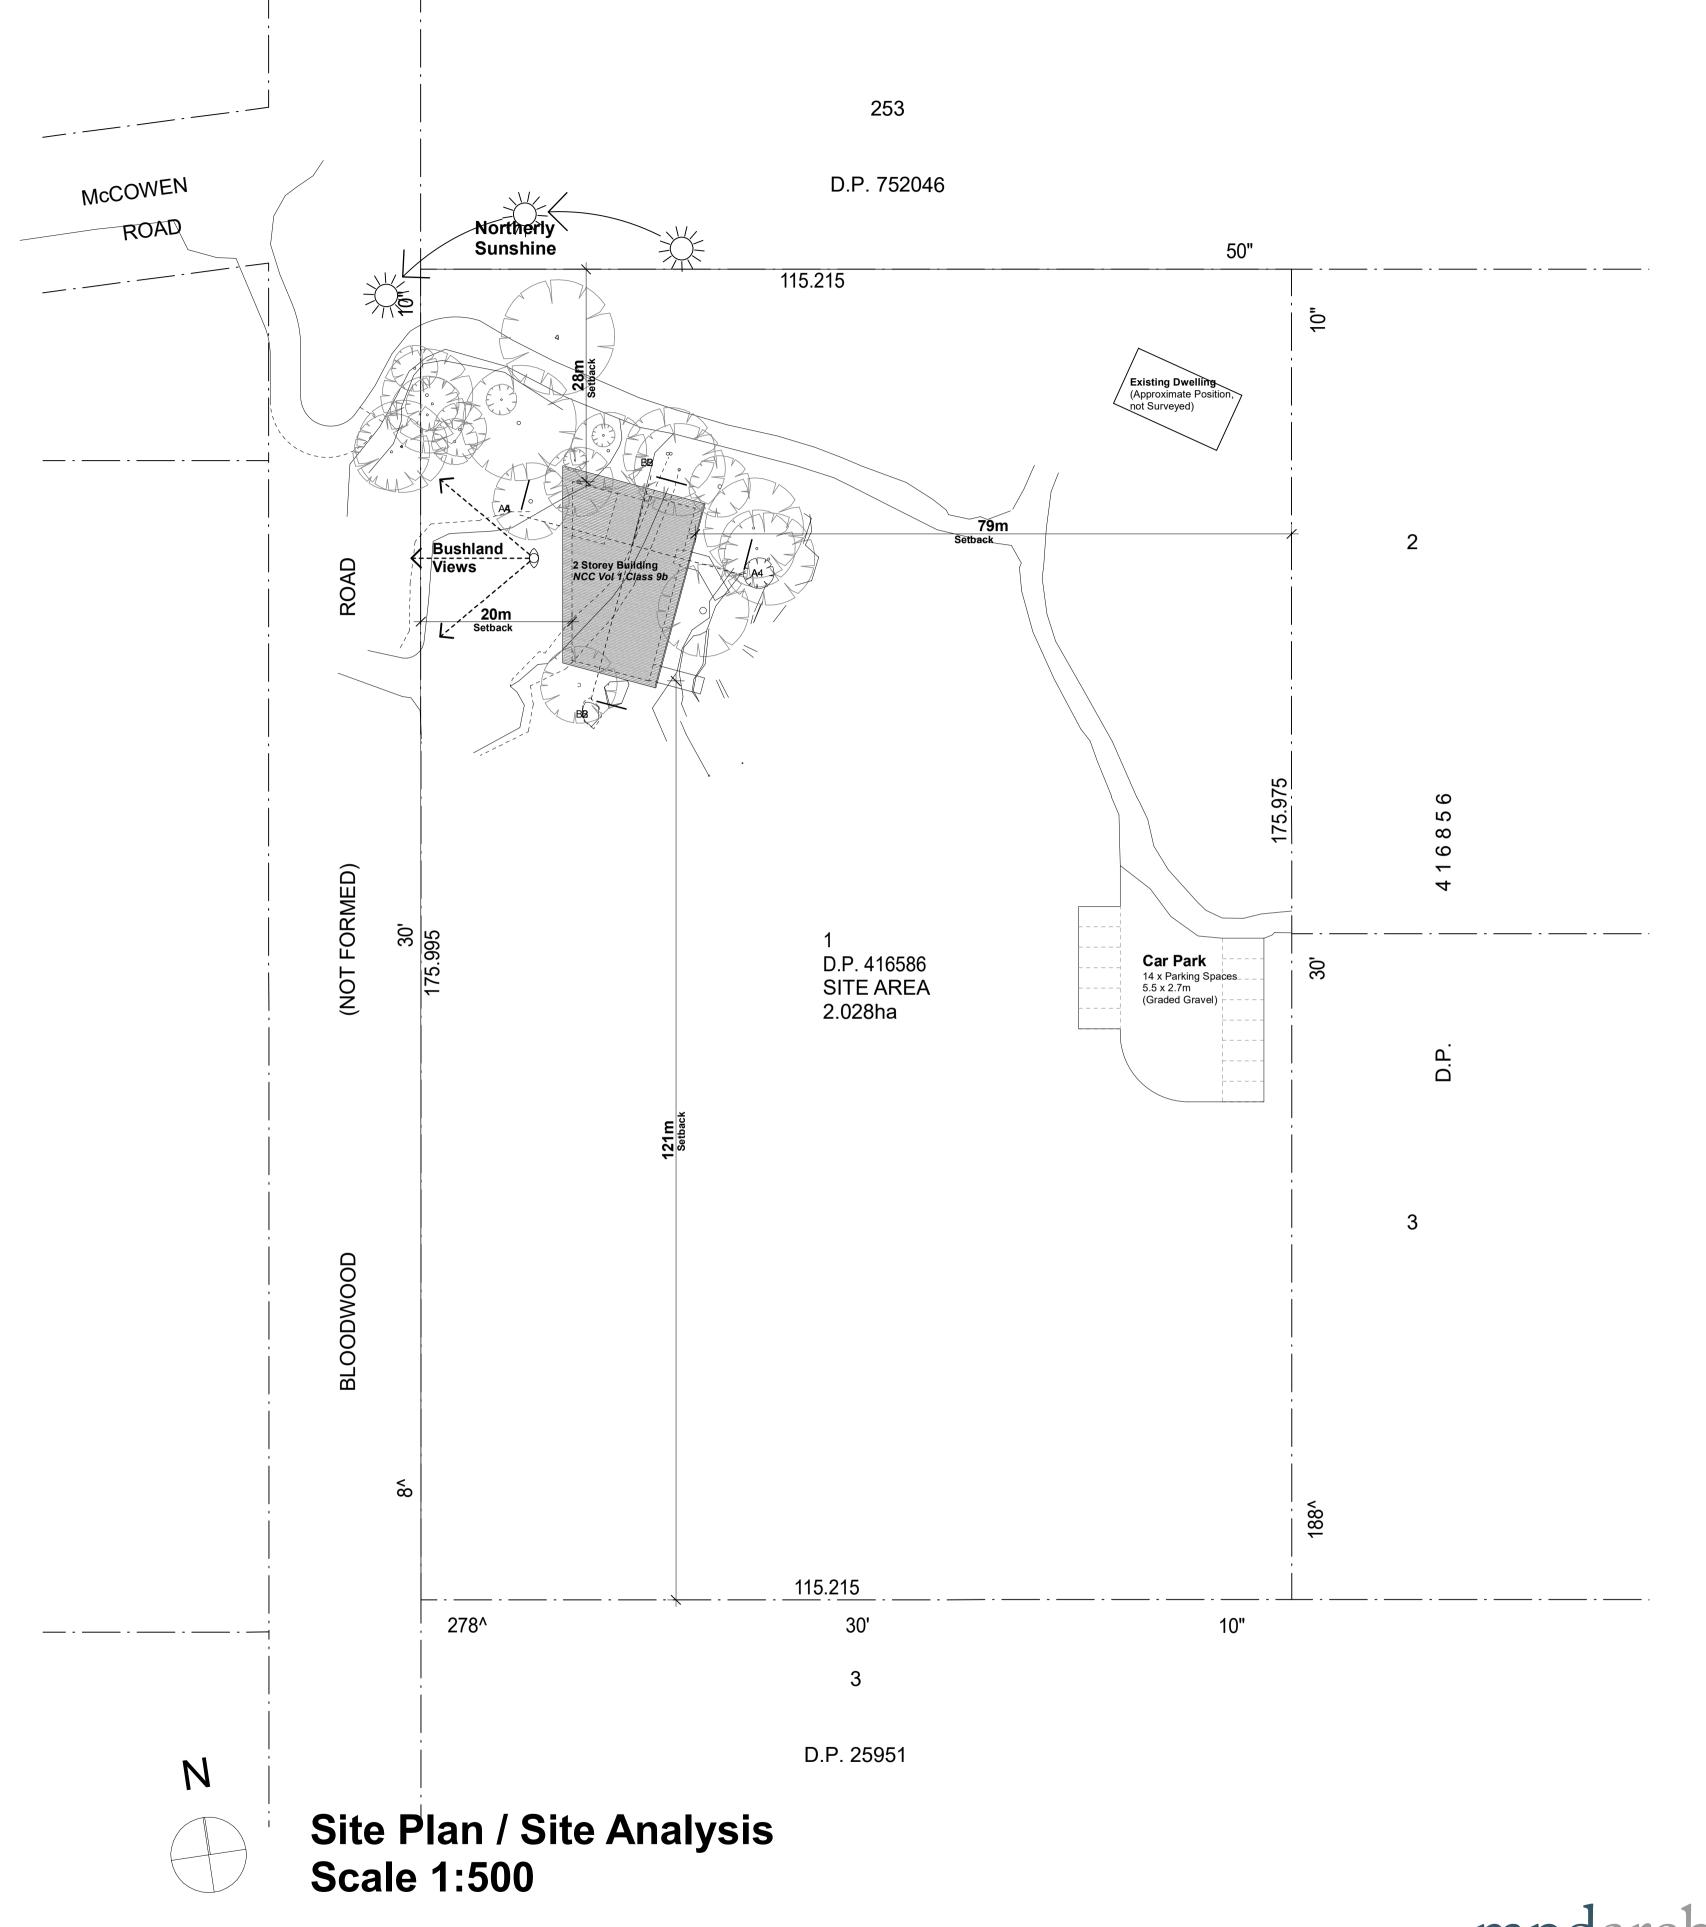

PROJECT TITLE: Willcocks - Training Centre PROJECT ADDRESS: 2 Bloodwood Road

DRAWING TITLE: Site Plan / Site Analysis SUBURB: Ingleside

Nominated Architect: Martin Pickrell #5518 5A DALRYMPLE AVE. LANE COVE, NSW 2066 TEL: 02 9427 5475 EMAIL: martin@mpdarchitecture.com WEB: www.mpdarchitects.com

ISSUE: DA

DA 01 SCALE: DRAWN BY: CW 1:500 DATE: 7th March 2023

DRAWING NUMBER:

STRAW BALE DETAIL

Ν

Carpark Plan Scale 1:200

SEDIMENT AND EROSION FENCE DETAIL

All discrepancies shall be referred to the Architect for clarification before proceeding with the work. This drawing shall be read in conjunction with all other drawingsand specification for the project. All dimensions shall be verified before commencing construction or fabrication off site. Figured dimensions to be used rather than scaling. Reproduction of the whole or part of this document constitutes an infringement of copyright. The information, ideas and concept contained in this document are confidential and recipients of this document are prohibited from disclosing such information, ideas and concepts to any person.