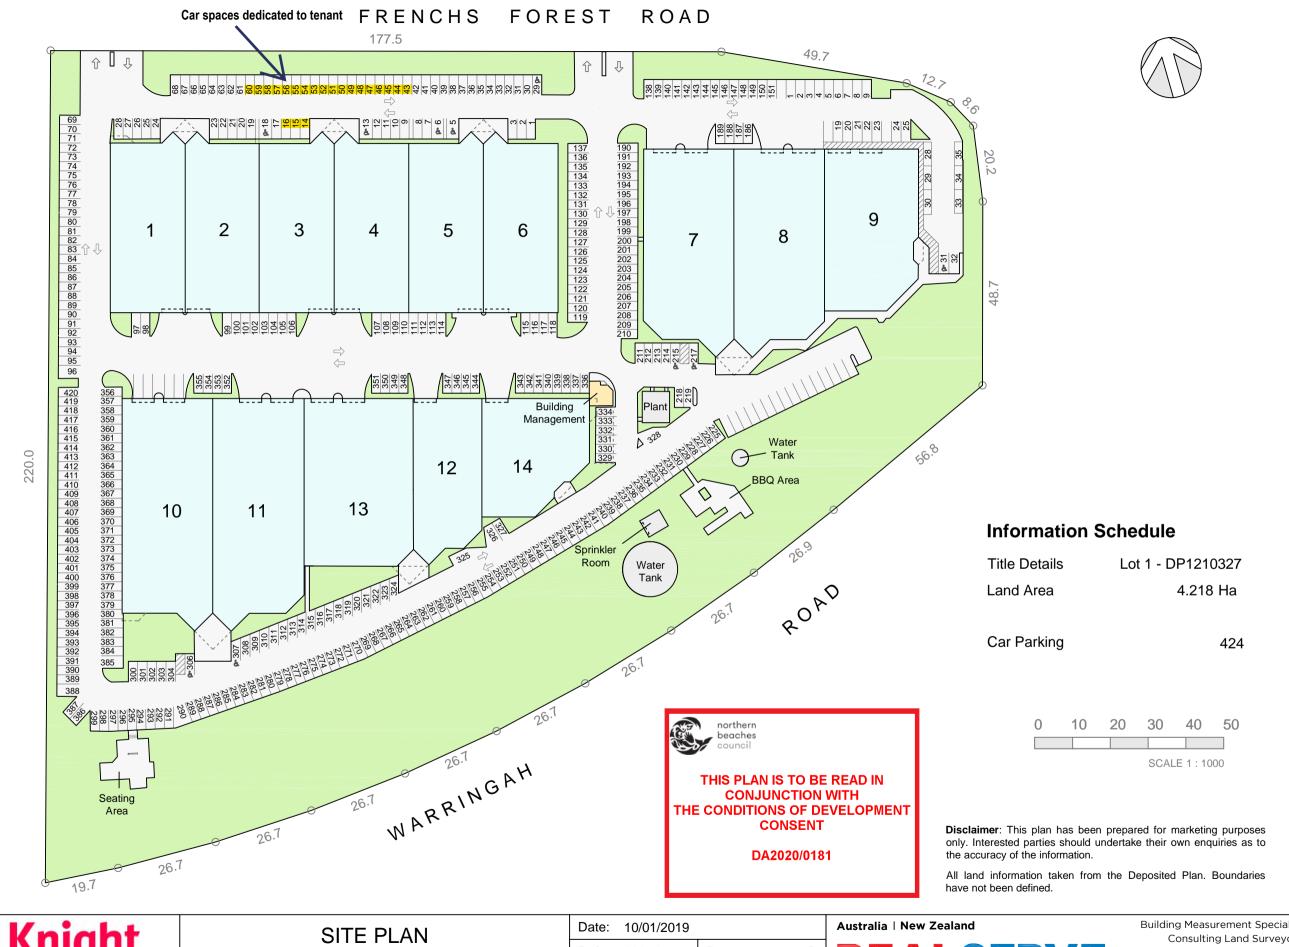

25 FRENCHS FOREST ROAD FRENCHS FOREST, NSW

|  | Date:  | 10/01/2019  |          |        |
|--|--------|-------------|----------|--------|
|  | Ref:   | 69874       | Rev:     | В      |
|  | Drawn: | CLA         | Checked: | CI     |
|  | Scale: | 1:1000 @ A3 | Sheet:   | 1 of 1 |

EALSERVE

Start confident.

**Building Measurement Specialist** Consulting Land Surveyors 3D Laser Scanning

ph. 02 9629 9377

www.realserve.com.au