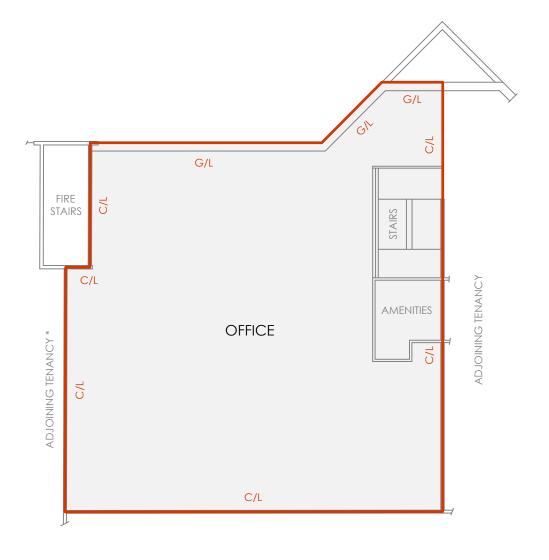

#### **SCHEDULE OF AREAS**

**GROUND FLOOR** 

370.5 m<sup>2</sup>

LEVEL 1

396.3 m<sup>2</sup> **TOTAL AREA** 766.8 m<sup>2</sup>

LETTABLE AREA

THE LETTABLE AREA IS SHOWN ENCLOSED BY CONTINUOUS LINES

#### **METHOD OF MEASUREMENT**

AREAS HAVE BEEN CALCULATED IN ACCORDANCE AND UNDER INTERPRETATION OF THE PROPERTY COUNCIL OF AUSTRALIA (PCA) METHOD OF MEASUREMENT FOR LETTABLE AREA (MARCH 1997)

(SURVEY DATE 06/12/2019)

## **GUIDELINES USED GROSS LETTABLE AREA**

ALL PARTIES USING THE AREAS EXPRESSED HEREIN, SHOULD AGREE WITH THE BOUNDARY DEFINITIONS, THIS PLAN WAS PRODUCED FOR THE CALCULATION OF FLOOR AREAS ONLY

> 1 | 1 | 1 | 1 | 1 | 1 | 1 | 1 SCALE 1:200

**LEGEND** 

EXT - EXTERNAL FACE - CENTRELINE WALL G/L - GLASS LINE

CLIENT: