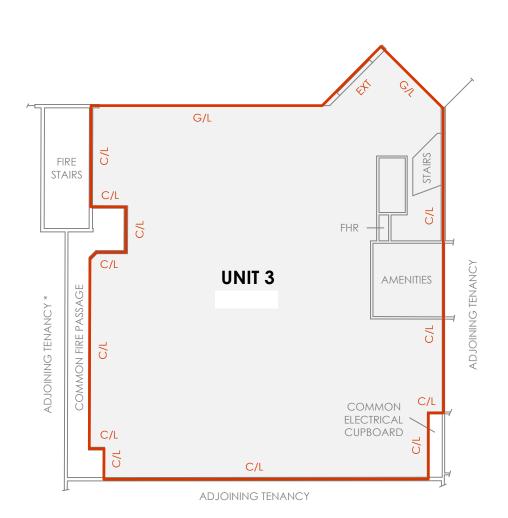

#### **SCHEDULE OF AREAS**

**GROUND FLOOR** 

370.5 m<sup>2</sup>

LEVEL 1

396.3 m<sup>2</sup> **TOTAL AREA** 766.8 m<sup>2</sup>

LETTABLE AREA

THE LETTABLE AREA IS SHOWN ENCLOSED BY CONTINUOUS LINES

#### **METHOD OF MEASUREMENT**

AREAS HAVE BEEN CALCULATED IN ACCORDANCE AND UNDER INTERPRETATION OF THE PROPERTY COUNCIL OF AUSTRALIA (PCA) METHOD OF MEASUREMENT FOR LETTABLE AREA (MARCH 1997)

(SURVEY DATE 06/12/2019)

## **GUIDELINES USED GROSS LETTABLE AREA**

ALL PARTIES USING THE AREAS EXPRESSED HEREIN, SHOULD AGREE WITH THE BOUNDARY DEFINITIONS, THIS PLAN WAS PRODUCED FOR THE CALCULATION OF FLOOR AREAS ONLY

> 1 | 1 | 1 | 1 | 1 | 1 | 1 | 1 SCALE 1:200

**LEGEND** 

EXT - EXTERNAL FACE - CENTRELINE WALL G/L - GLASS LINE

CLIENT:

# LETTABLE AREA PLAN UNIT 3, 25 FRENCHS FOREST ROAD,

FRENCHS FOREST, NSW

DATE: 06/12/2019

73716 REF: DRAWN: RR SCALE: 1:200 @ A3 SHEET:

REV: CHECKED: CL1 OF 1

Australia | New Zealand Start confident.

**Building Measurement Specialist Consulting Land Surveyors 3D Laser Scanning** 