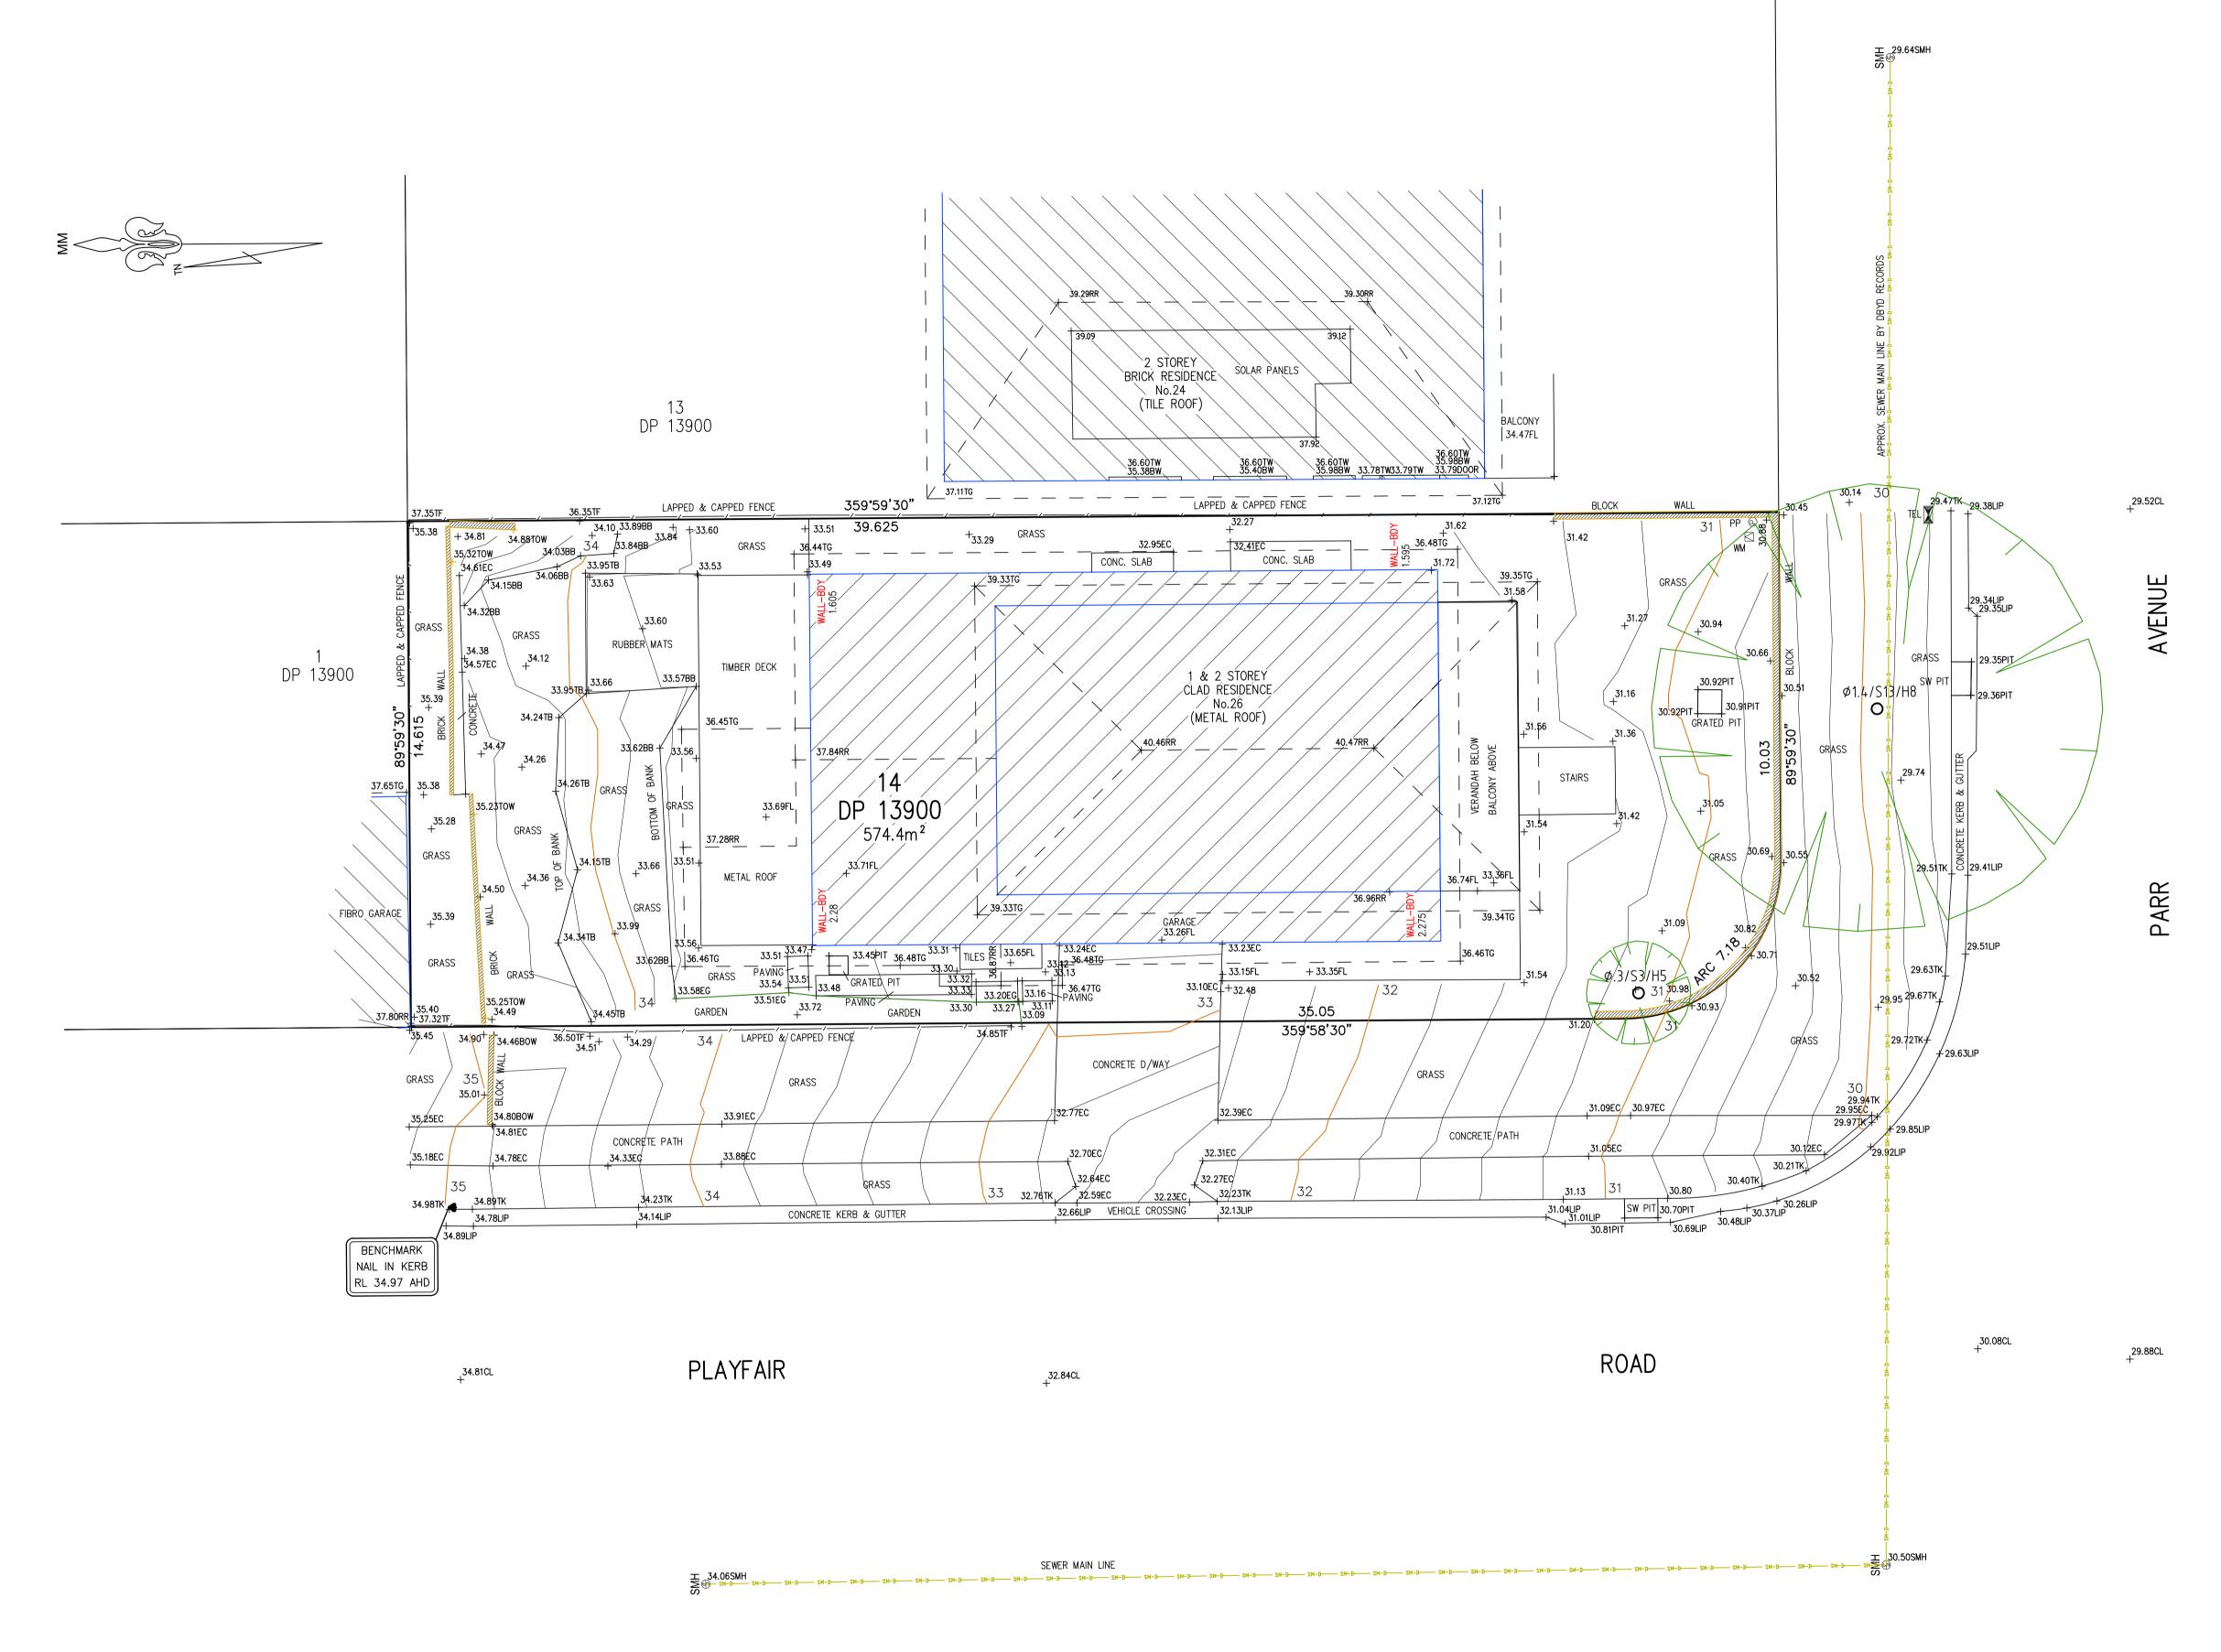

BOUNDARIES HAVE BEEN DETERMINED BY SURVEY ON 7-5-2021.

PRIOR TO ANY CONSTRUCTION WORK, SURVEY MARKS SHOULD BE PLACE TO DEFINE THE PROPERTY BOUNDARIES.

SERVICES SHOWN ARE INDICATIVE ONLY. POSITIONS ARE BASED ON SURFACE INDICATOR(S) LOCATED DURING FIELD SURVEY. CONFIRMATION OF THE EXACT POSITION SHOULD BE MADE PRIOR TO ANY EXCAVATION WORK. OTHER SERVICES MAY EXIST WHICH ARE NOT SHOWN.

LEVELS ARE BASED ON AUSTRALIAN HEIGHT DATUM (AHD) USING PM 2211 WITH RL 29.046 (AHD).

RIDGE & GUTTER HEIGHTS HAVE BEEN OBTAINED BY INDIRECT METHOD AND ARE ACCURATE TO ± 0.05m.

CONTOURS SHOWN DEPICT THE TOPOGRAPHY. EXCEPT AT SPOT LEVELS SHOWN THEY DO NOT REPRESENT THE EXACT LEVEL AT ANY PARTICULAR POINT. THE SPOT LEVELS ARE TRUE FOR THEIR POSITION, AND ARE INTENDED TO BE USEFUL TO REPRESENT THE GENERAL TERRAIN. CARE SHOULD BE TAKEN IF EXTRAPOLATING.

COVENANT C785977 NOT INVESTIGATED

| LEGEND               |          |       |  |  |
|----------------------|----------|-------|--|--|
| BENCH MARK           | Δ        |       |  |  |
| TELSTRA PIT          | X        | TEL   |  |  |
| ELECTRIC LIGHT POLE  | ф        | LP    |  |  |
| POWER POLE           | Ð        | PP    |  |  |
| SIGN POST            | 9        | SP    |  |  |
| SEWER INSPECTION PIT | •        | SIP   |  |  |
| SEWER VENT           | $\oplus$ | SEWER |  |  |
| MANHOLE              |          | MH    |  |  |
| SEWER MANHOLE        | (S)      | SMH   |  |  |
| STOP VALVE           | ×        | SV    |  |  |
| WATER HYDRANT        |          | HYD   |  |  |
| WATER METER          | М        | WM    |  |  |
| GAS METER            | G        | GM    |  |  |
| STATE SURVEY MARK    |          | SSM   |  |  |

| FL - FLOOR LEVEL                     |
|--------------------------------------|
| DS - DOOR STEP                       |
| EG - EDGE OF GARDEN                  |
| Ø.4/S10/H16 - DIAMETER/SPREAD/HEIGHT |
|                                      |

LEGEND:

EC - EDGE OF CONCRETE

TK- TOP OF KERB

TW - TOP OF WINDOW BW - BOTTOM OF WINDOW

TG - TOP OF GUTTER RR - ROOF RIDGE

| 0 1 2 3 4 5                         | <br>10ı | m |  |  |  |  |  |
|-------------------------------------|---------|---|--|--|--|--|--|
| BAR SCALE                           |         |   |  |  |  |  |  |
| PLOTTED SCALE 1:100 (A1 SIZE SHEET) |         |   |  |  |  |  |  |

| PLAN SHOWING DETAIL & LEVELS OVER LOT 14 IN DP13900 |                                 | JOB No.: 210765 |            | LGA: NORTHERN BEACHES |  |
|-----------------------------------------------------|---------------------------------|-----------------|------------|-----------------------|--|
|                                                     |                                 | PLAN No.        | : 210765-1 | DATUM: AHD            |  |
| CLIENT:                                             | KAREN STAUNTON-ROSS             | DATE:           | 07/05/2021 | SCALE: 1:100@A1       |  |
| PROJECT:                                            | NORTH CURL CURL                 | DRAWN:          | DF         | CONT. INTERVAL: 0.2m  |  |
| ADDRESS:                                            | 26 PARR AVENUE, NORTH CURL CURL | CHK:            | RB         | SHEET 1 OF 1          |  |