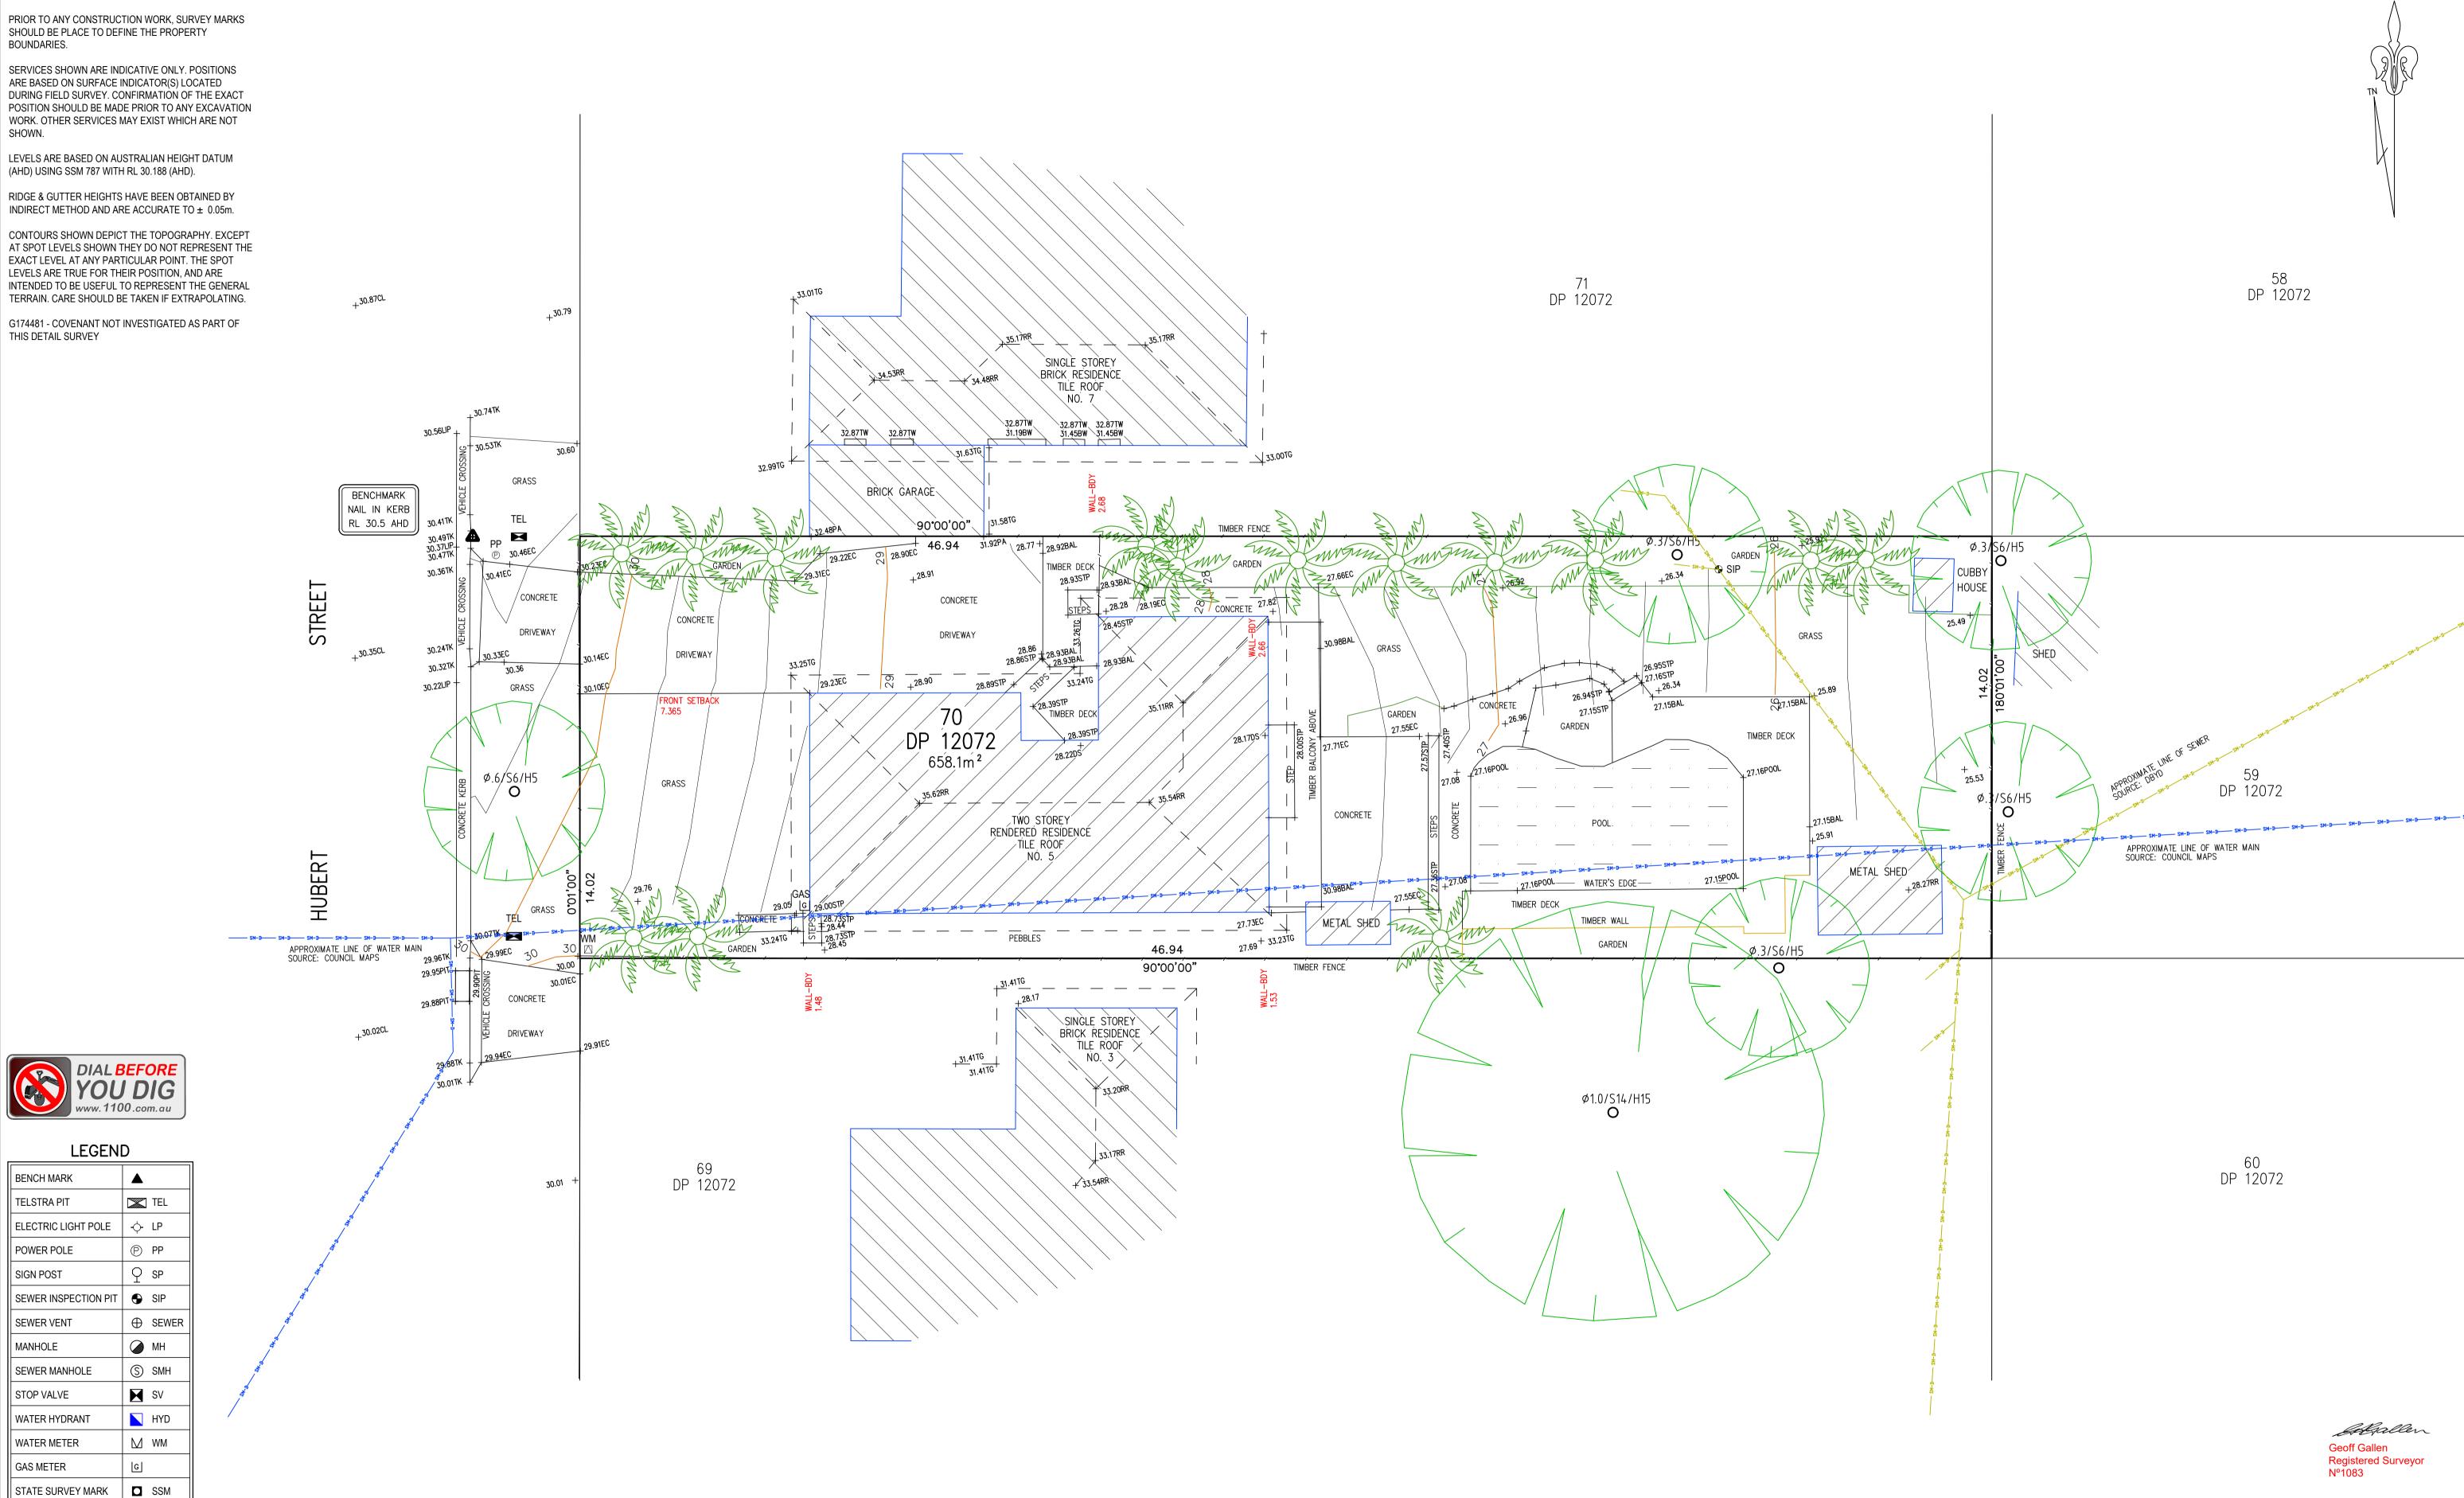

## BOUNDARIES HAVE BEEN DETERMINED BY SURVEY ON 05/05/2021. BOUNDARIES. SHOWN. THIS DETAIL SURVEY

SHOULD BE PLACE TO DEFINE THE PROPERTY

ARE BASED ON SURFACE INDICATOR(S) LOCATED DURING FIELD SURVEY. CONFIRMATION OF THE EXACT POSITION SHOULD BE MADE PRIOR TO ANY EXCAVATION WORK. OTHER SERVICES MAY EXIST WHICH ARE NOT

AT SPOT LEVELS SHOWN THEY DO NOT REPRESENT THE EXACT LEVEL AT ANY PARTICULAR POINT. THE SPOT LEVELS ARE TRUE FOR THEIR POSITION, AND ARE INTENDED TO BE USEFUL TO REPRESENT THE GENERAL

TSS TOTAL SURVEYING **SOLUTIONS** 

|      | REVISION No. | REVISION DATE: | COMMENT: | LEGEND:                                                                                                               |
|------|--------------|----------------|----------|-----------------------------------------------------------------------------------------------------------------------|
| AL , |              |                |          | EC - EDGE OF CONCRETE EG - EDGE OF GARDEN TK- TOP OF KERB TW - TOP OF WINDOW BW - BOTTOM OF WINDOW TG - TOP OF GUTTER |
|      |              |                |          |                                                                                                                       |
|      |              |                |          |                                                                                                                       |
|      |              |                |          |                                                                                                                       |

| RR - ROOF RIDGE                      |
|--------------------------------------|
| FL - FLOOR LEVEL                     |
| DS - DOOR STEP                       |
| BAL - BALCONY                        |
| AWN - AWNING                         |
| Ø.4/S10/H16 - DIAMETER/SPREAD/HEIGHT |

| _ |
|---|
|   |
|   |
| _ |
|   |

|                        | PLAN SHOWING DETAIL & LEVELS | JOB No.: 210783    |            | LGA: NORTHERN BEACHES |  |
|------------------------|------------------------------|--------------------|------------|-----------------------|--|
| OVER LOT 70 IN DP12072 |                              | PLAN No.: 210783-1 |            | DATUM: AHD            |  |
| CLIENT:                | TROY TAYLOR                  | DATE:              | 05/05/2021 | SCALE: 1:100@A1       |  |
| PROJECT:               | FRESHWATER                   | DRAWN:             | SF         | CONT. INTERVAL: 0.2m  |  |
| ADDRESS:               | 5 HUBERT STREET, FRESHWATER  | CHK:               | DF         | SHEET 1 OF 1          |  |