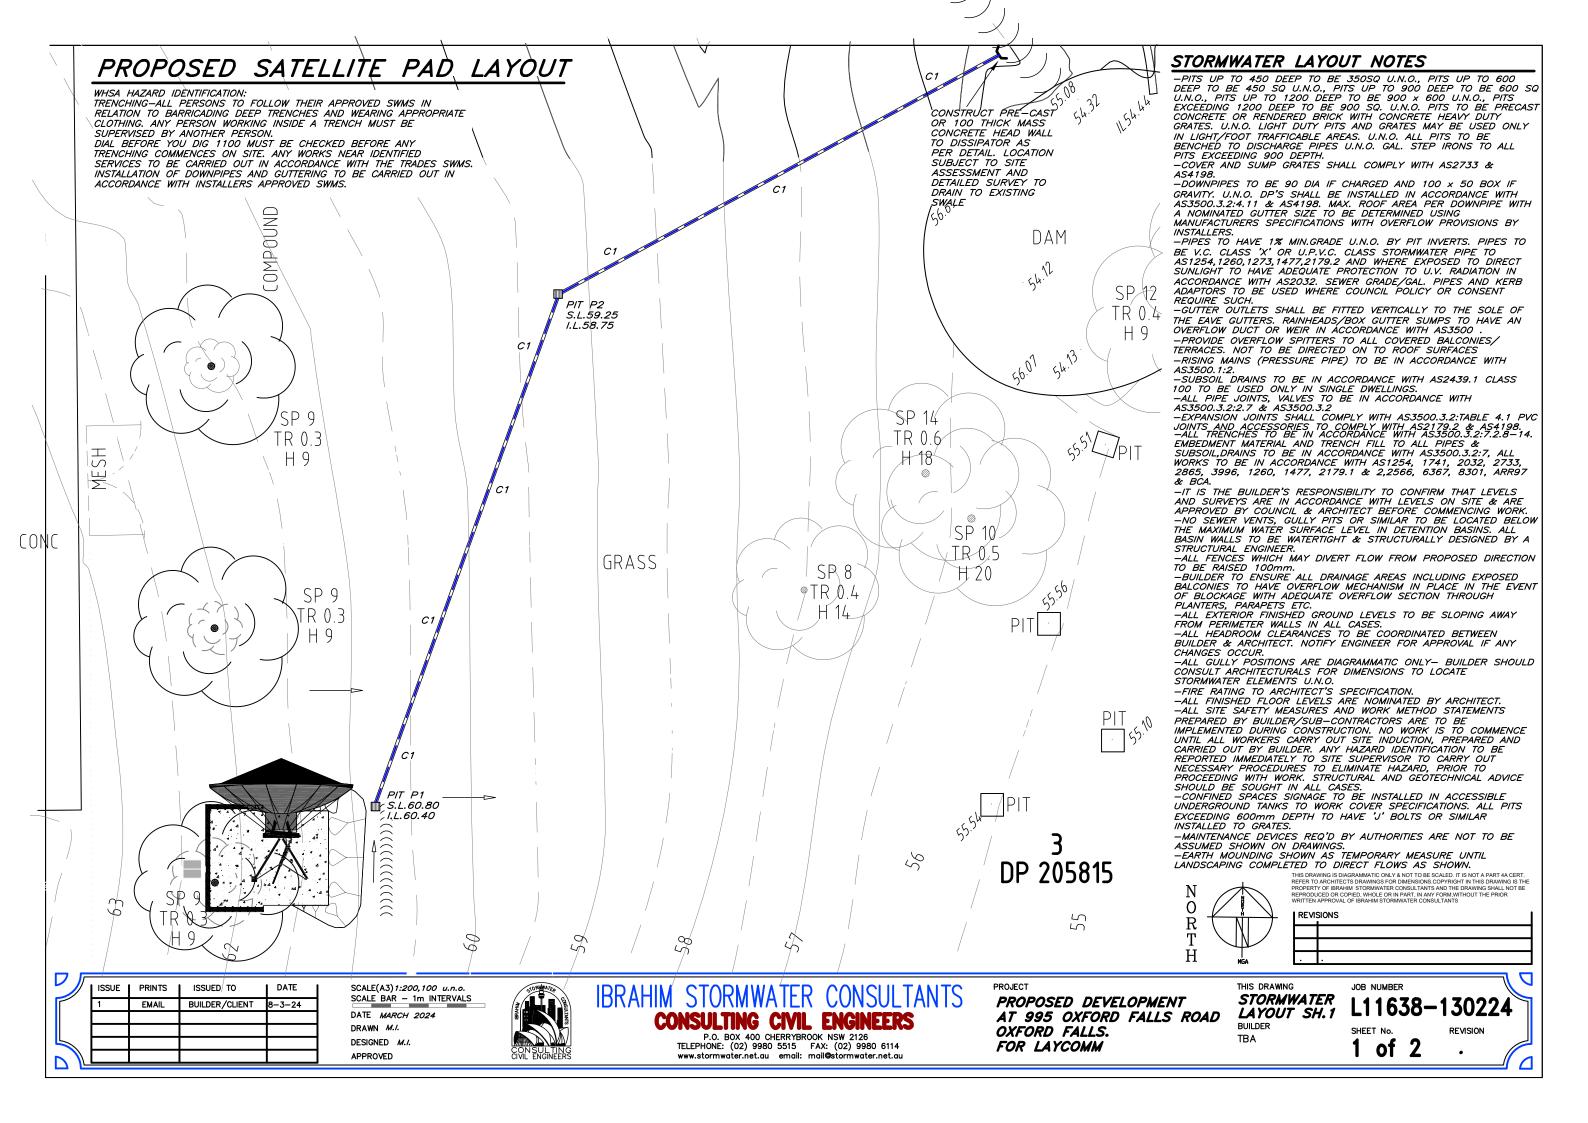

## LOCALITY PLAN NOT TO SCALE



TYPICAL PIT DETAIL

NOT TO SCALE



## SILT ARRESTOR PIT - P2

WHSA
ALL NEARBY SERVICES TO BE LOCATED PRIOR EXCAVATIONS.
ALL PIPES TO BE CUT FLUSH WITH PIT WALLS AND SPARGED.
PITS EXCEEDING 600mm IN DEPTH TO HAVE LOCK DOWN MECHANISM.
SAFETY GEAR TO BE WORN AT ALL TIMES. INCLUDING FOOTWEAR, CLOTHING
AND GLOVES AS PER SWMS.

THIS DRAWING IS DIAGRAMMATIC ONLY & NOT TO BE SCALED, IT IS NOT A PART 4A CERT. REFER TO ARCHITECTS DRAWINGS FOR DIMENSIONS COPYRIGHT IN THIS DRAWING IS THE PROPERTY OF IBRAHIM STORMWATER CONSULTANTS AND THE DRAWING SHALL NOT BE REPRODUCED OR COPIED, WHOLE OR IN PART, IN ANY FORM, WITHOUT THE PRIOR WRITTEN APPROVAL OF IBRAHIM STORMWATER CONSULTANTS

BUILDER/CLIENT TO ENSURE THAT ALL SAFETY MEASURES ARE TAKEN DURING CONSTRUCTION, INCLU