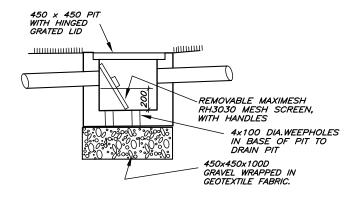

## SILT ARRESTOR PIT - P2

WHSA
ALL NEARBY SERVICES TO BE LOCATED PRIOR EXCAVATIONS.
ALL PIPES TO BE CUT FLUSH WITH PIT WALLS AND SPARGED.
PITS EXCEEDING 600mm IN DEPTH TO HAVE LOCK DOWN MECHANISM.
SAFETY GEAR TO BE WORN AT ALL TIMES. INCLUDING FOOTWEAR, CLOTHING
AND GLOVES AS PER SWMS.