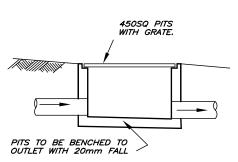

## LOCALITY PLAN NOT TO SCALE



TYPICAL PIT DETAIL

NOT TO SCALE



## SILT ARRESTOR PIT - P2

WHSA
ALL NEARBY SERVICES TO BE LOCATED PRIOR EXCAVATIONS.
ALL PIPES TO BE CUT FLUSH WITH PIT WALLS AND SPARGED.
PITS EXCEEDING 600mm IN DEPTH TO HAVE LOCK DOWN MECHANISM.
SAFETY GEAR TO BE WORN AT ALL TIMES. INCLUDING FOOTWEAR, CLOTHING
AND GLOVES AS PER SWMS.

THIS DRAWING IS DIAGRAMMATIC ONLY & NOT TO BE SCALED, IT IS NOT A PART 4A CERT. REFER TO ARCHITECTS DRAWINGS FOR DIMENSIONS COPYRIGHT IN THIS DRAWING IS THE PROPERTY OF IBRAHIM STORMWATER CONSULTANTS AND THE DRAWING SHALL NOT BE REPRODUCED OR COPIED, WHOLE OR IN PART, IN ANY FORM, WITHOUT THE PRIOR WRITTEN APPROVAL OF IBRAHIM STORMWATER CONSULTANTS

BUILDER/CLIENT TO ENSURE THAT ALL SAFETY MEASURES ARE TAKEN DURING CONSTRUCTION, INCLUDING BUT NOT LIMITED TO, SAFETY FEN