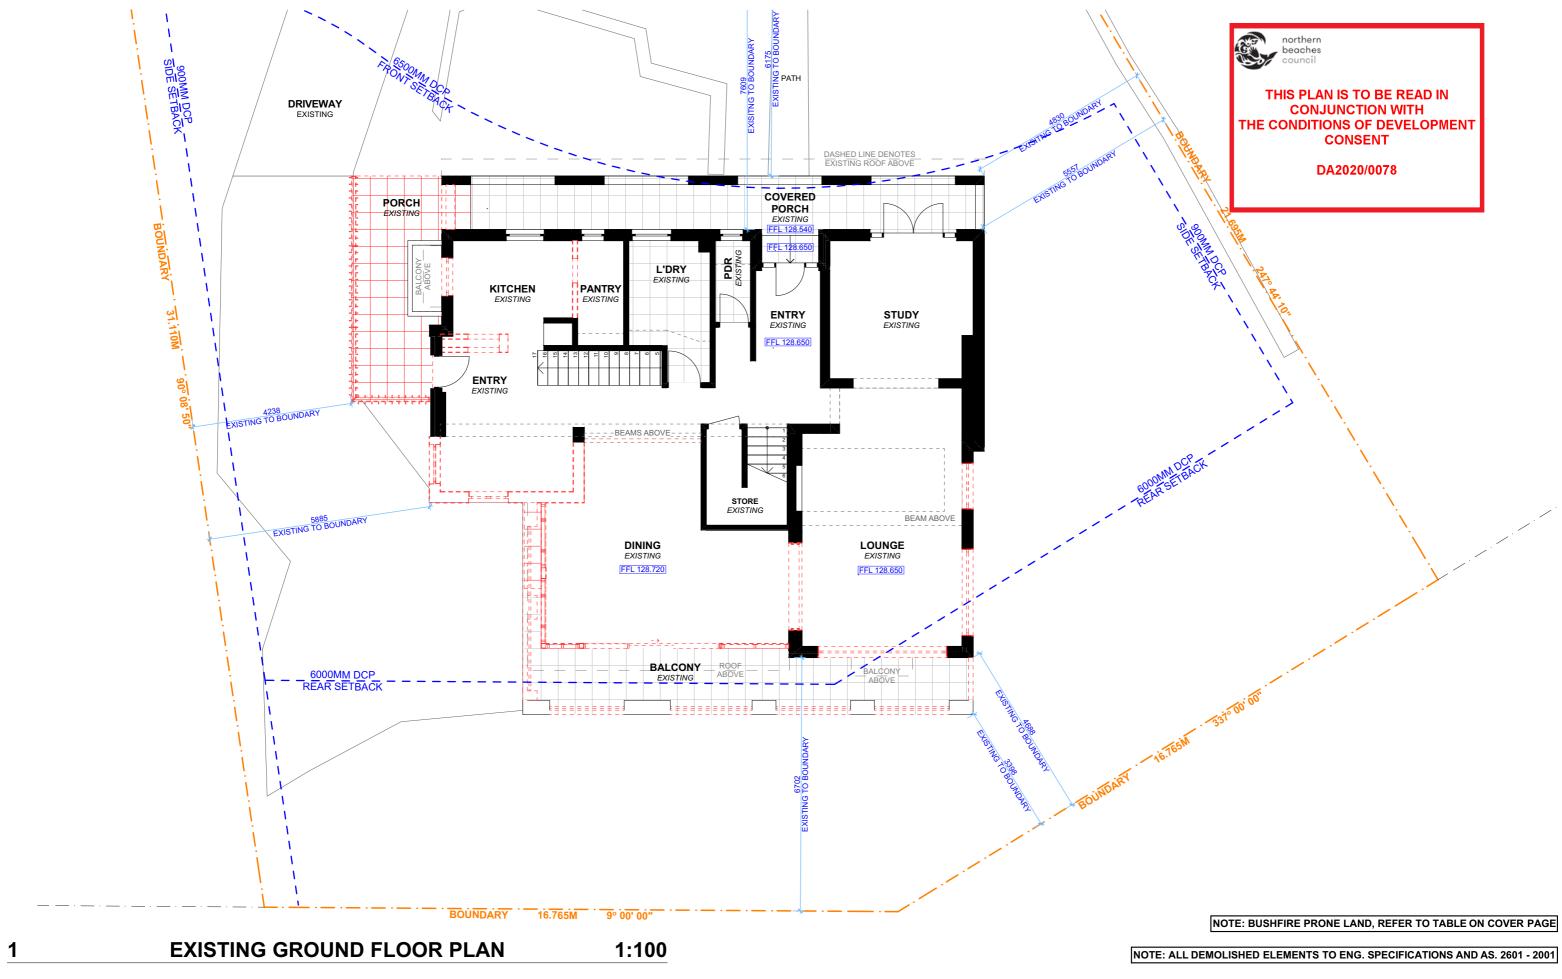

DRAWING NAME EXISTING GROUND FLOOR PLAN

EXISTING FIRST FLOOR PLAN

BRICKWORK

nmencement of works.

Wednesday, 22 January 2020

FRENCHS FOREST,

NSW, 2086

1:100 @A3