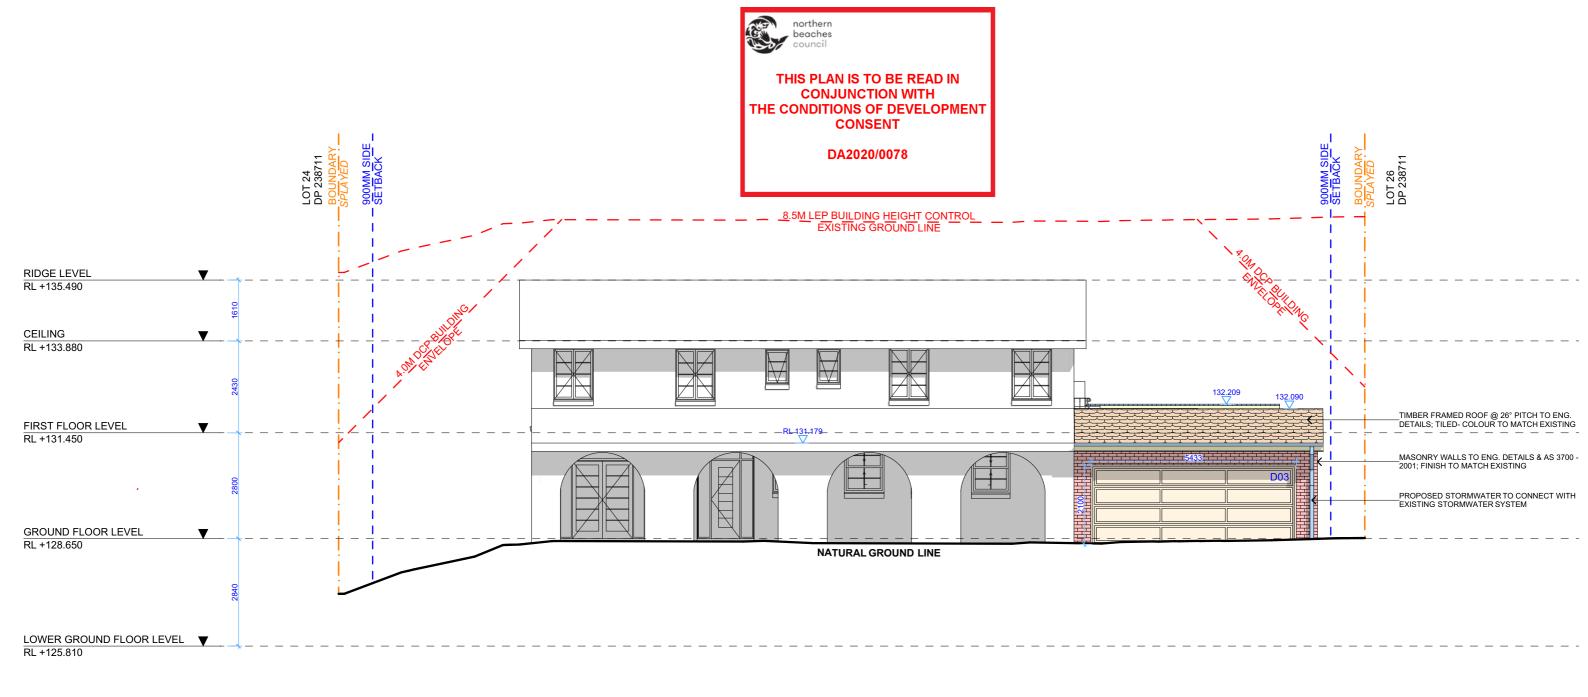

## SOUTH ELEVATION

1

1:100

northern beaches

### THIS PLAN IS TO BE READ IN **CONJUNCTION WITH** THE CONDITIONS OF DEVELOPMENT CONSENT

### DA2020/0078

PROPOSED POSITION OF DOWN PIPE

MASONRY WALLS TO ENG. DETAILS & AS 3700 - 2001; FINISH TO MATCH EXISTING