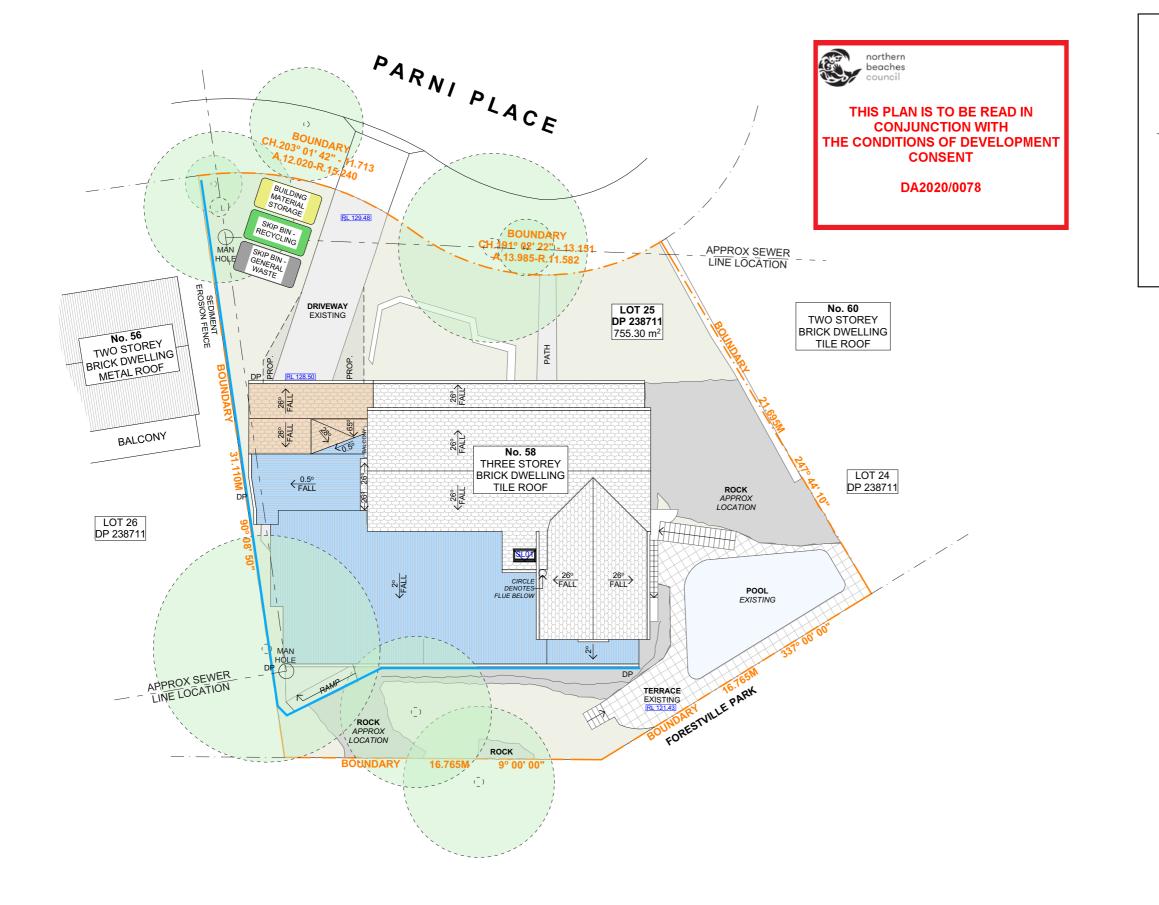

### SITE / ROOF / SEDIMENT EROSION / WASTE MANAGEMENT / STORMWATER CONCEPT PLAN 1:200 1

|  |                                                                                 | REV. | DATE     | COMMENTS |  | NOTES<br>This drawing is the copyright of Action Plans and not be | LEGEND        |                     | CLIENT                                                            | DRAWING NO                   |
|--|---------------------------------------------------------------------------------|------|----------|----------|--|-------------------------------------------------------------------|---------------|---------------------|-------------------------------------------------------------------|------------------------------|
|  | ACTION PLANS                                                                    | A    | 22/01/20 | DA SET   |  |                                                                   | LANDSCAPING E | EXISTING METAL ROOF | BEN CRAIG & CLEO<br>SOMERS                                        | DA02                         |
|  | m: 0426 957 518<br>e:operations@actionplans.com.au<br>w: www.actionplans.com.au |      |          |          |  |                                                                   |               | EXISTING TILED ROOF |                                                                   |                              |
|  |                                                                                 |      |          |          |  |                                                                   |               | PROPOSED METAL ROOF | PROJECT ADDRESS<br>58 PARNI PLACE<br>FRENCHS FOREST,<br>NSW, 2086 | DATE                         |
|  |                                                                                 |      |          |          |  |                                                                   | DEMOLISHED    |                     |                                                                   | Wednesday, 2<br>January 2020 |
|  |                                                                                 |      |          |          |  |                                                                   |               |                     |                                                                   |                              |

WING NO.

DRAWING NAME

SITE / ROOF / SEDIMENT EROSION / WASTE MANAGEMENT / STORMWATER CONCEPT PLAN

Inesday, 22 uary 2020

SCALE

1:200 @A3

REV. DATE COMMENTS DRWN NOTES DRAWING NO. LEGEND CLIENT This drawing is the copyright of Action Plans and not be altered, reproduced or transmitted in any form or by any means in part or in whole with the written permission of **ACTION PLANS** 22/01/20 DA SET EAS А **BEN CRAIG & CLEO** EXISTING EXISTING METAL ROOF **DA04** Action Plans. Do not scale measure from drawings. Figured dimensions SOMERS PROPOSED EXISTING TILED ROOF Do not scale measure non-indexwings, inguine dimensions are to be used only. The Builder/Contractor shall check and verify all levels and dimensions on site prior to commencement of any work, creation of shop drawings, or fabrication of components. All errors and omissions are to be verified by the Builder/Contractor and referred to the designer prior to the PROPOSED METAL ROOF m: 0426 957 518 - DEMOLISHED PROJECT ADDRESS DATE e:operations@actionplans.com.au TIMBER PROPOSED TILE ROOF 58 PARNI PLACE Wednesday, 22 w: www.actionplans.com.au BRICKWORK FRENCHS FOREST, January 2020 NSW, 2086 mencement of works.