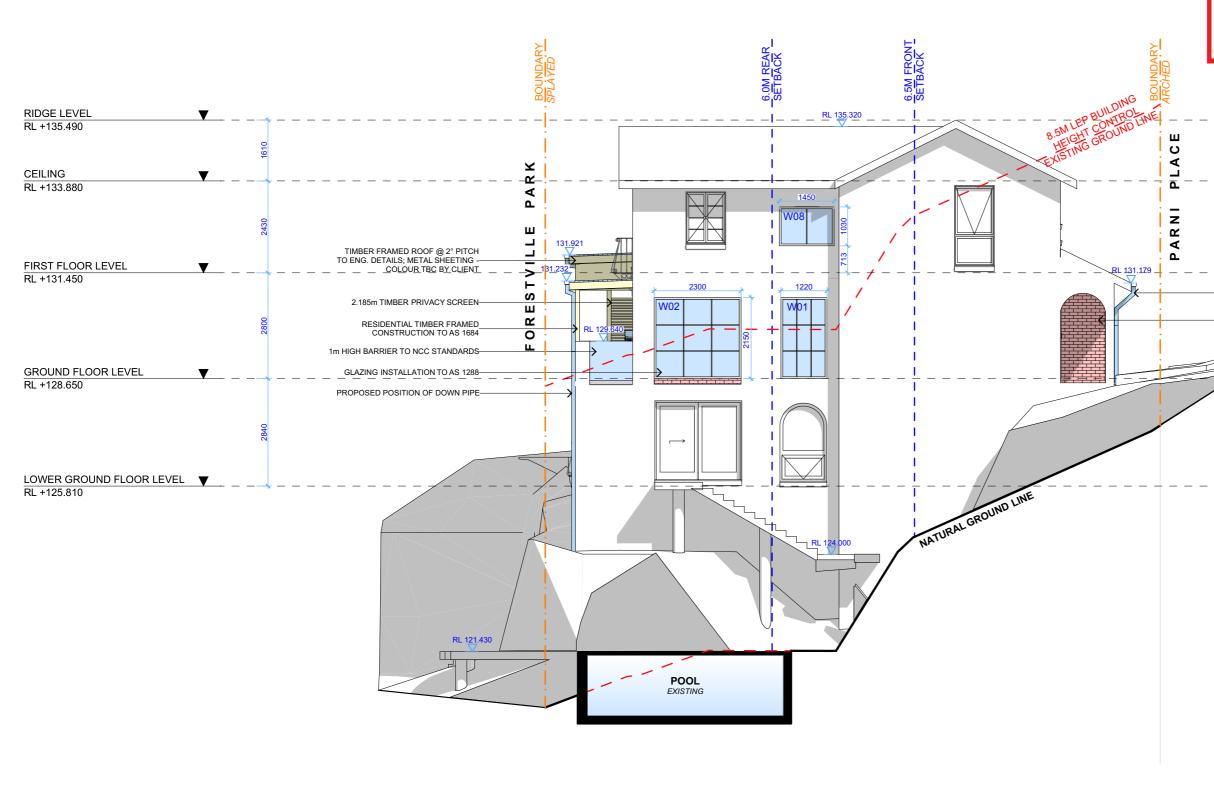

## NOTE: BUSHFIRE PRONE LAND, REFER TO TABLE ON COVER PAGE

DRAWING NAME SOUTH ELEVATION

1

1:100

NOTE: BUSHFIRE PRONE LAND, REFER TO TABLE ON COVER PAGE

DRAWING NAME

WEST ELEVATION

LONG SECTION

1

NOTE: BUSHFIRE PRONE LAND, REFER TO TABLE ON COVER PAGE

DRAWING NAME LONG SECTION