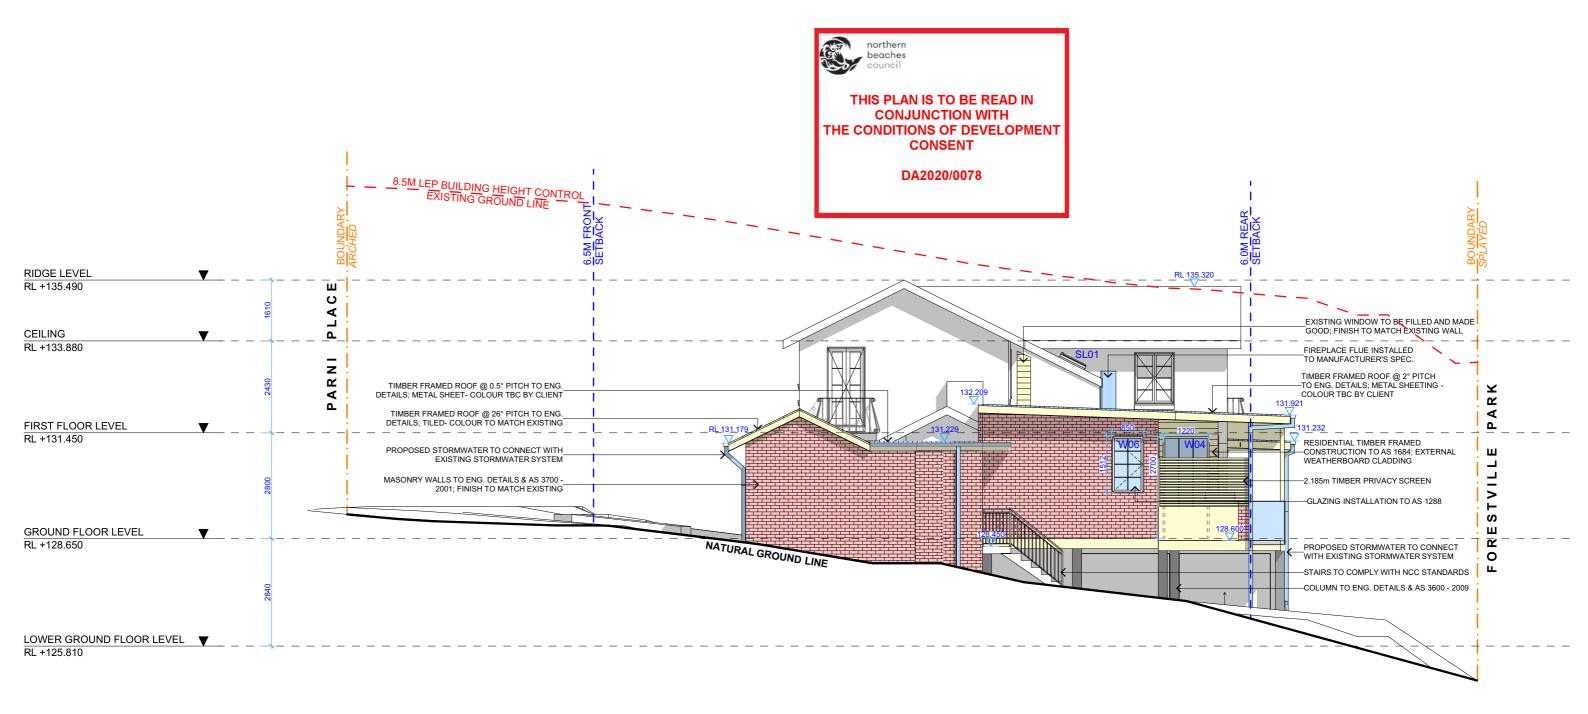

## NOTE: BUSHFIRE PRONE LAND, REFER TO TABLE ON COVER PAGE

DRAWING NAME SOUTH ELEVATION

1

1:100

NOTE: BUSHFIRE PRONE LAND, REFER TO TABLE ON COVER PAGE

DRAWING NAME

WEST ELEVATION

LONG SECTION

1

NOTE: BUSHFIRE PRONE LAND, REFER TO TABLE ON COVER PAGE

DRAWING NAME LONG SECTION