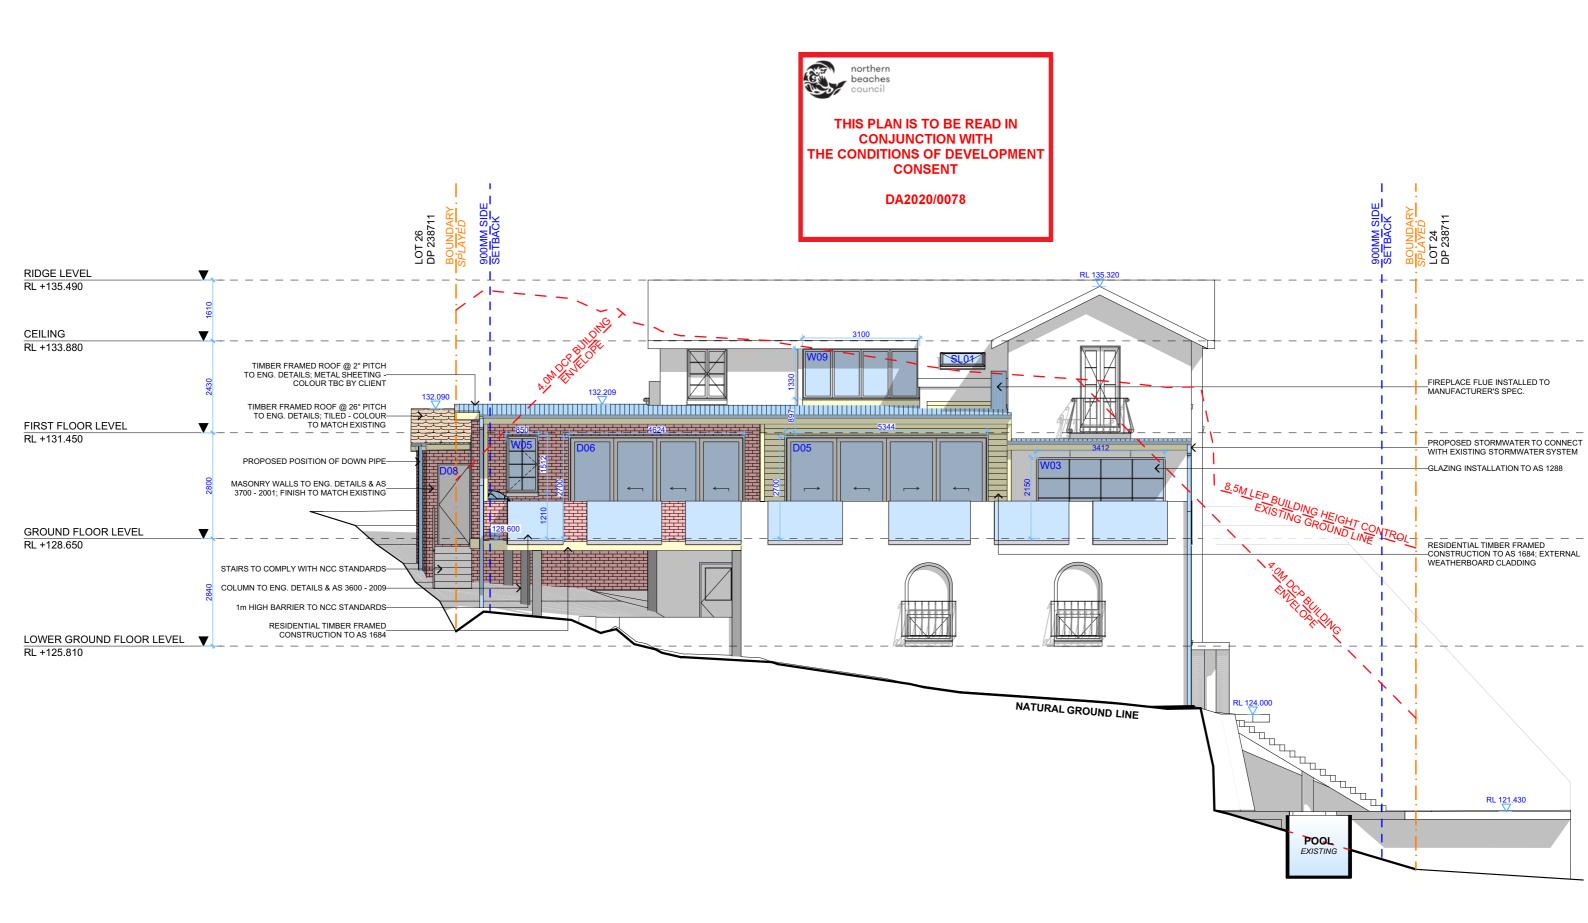

### DA2020/0078

PROPOSED POSITION OF DOWN PIPE

MASONRY WALLS TO ENG. DETAILS & AS 3700 - 2001; FINISH TO MATCH EXISTING

## NOTE: BUSHFIRE PRONE LAND, REFER TO TABLE ON COVER PAGE

DRAWING NAME SOUTH ELEVATION

1

1:100

NOTE: BUSHFIRE PRONE LAND, REFER TO TABLE ON COVER PAGE

DRAWING NAME

WEST ELEVATION

LONG SECTION