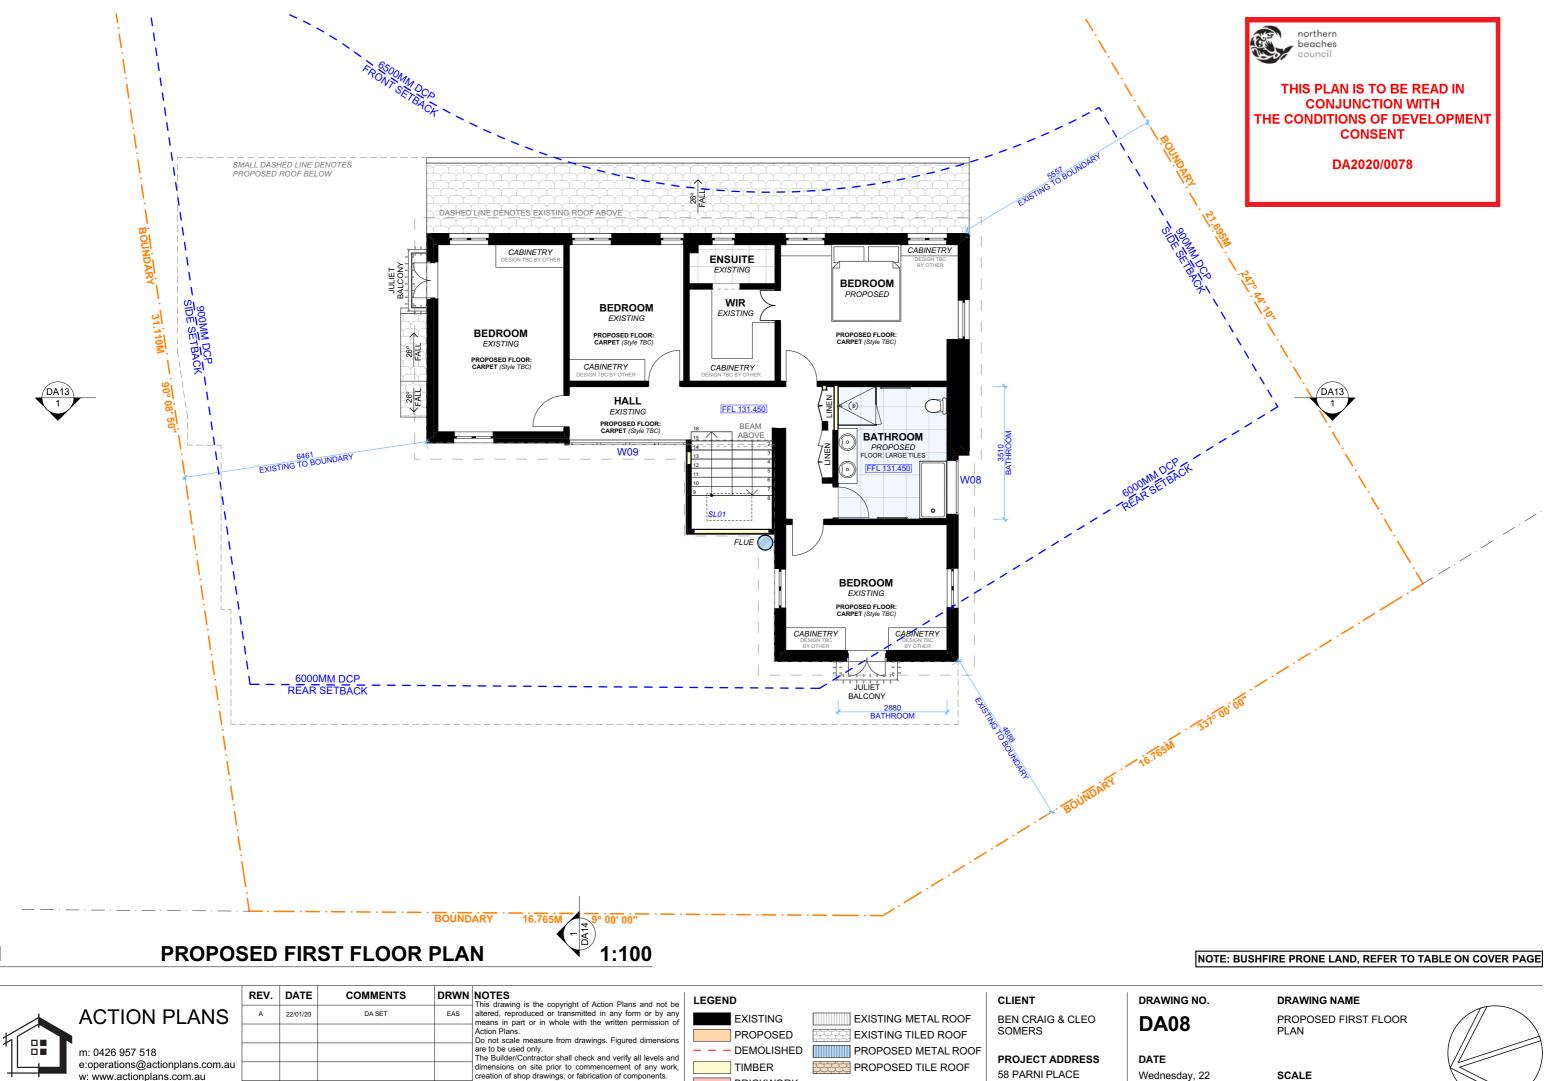

DRAWING NAME EXISTING GROUND FLOOR PLAN

EXISTING FIRST FLOOR PLAN

BRICKWORK

nmencement of works.

Wednesday, 22 January 2020

FRENCHS FOREST,

NSW, 2086

1:100 @A3