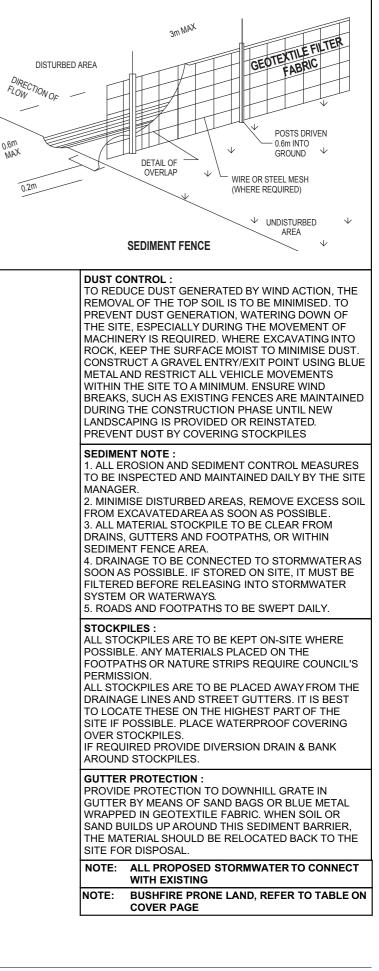

|               | PROPOSED METAL ROOF | PROJECT ADDRESS<br>58 PARNI PLACE<br>FRENCHS FOREST,<br>NSW, 2086 | DATE                         |
|  |                                                                                 |      |          |          |  |                                                                   | DEMOLISHED    |                     |                                                                   | Wednesday, 2<br>January 2020 |
|  |                                                                                 |      |          |          |  |                                                                   |               |                     |                                                                   |                              |



WING NO.

DRAWING NAME

SITE / ROOF / SEDIMENT EROSION / WASTE MANAGEMENT / STORMWATER CONCEPT PLAN



Inesday, 22 uary 2020

SCALE

1:200 @A3



REV. DATE COMMENTS DRWN NOTES DRAWING NO. LEGEND CLIENT This drawing is the copyright of Action Plans and not be altered, reproduced or transmitted in any form or by any means in part or in whole with the written permission of **ACTION PLANS** 22/01/20 DA SET EAS А **BEN CRAIG & CLEO** EXISTING EXISTING METAL ROOF **DA04** Action Plans. Do not scale measure from drawings. Figured dimensions SOMERS PROPOSED EXISTING TILED ROOF Do not scale measure non-indexwings, inguine dimensions are to be used only. The Builder/Contractor shall check and verify all levels and dimensions on site prior to commencement of any work, creation of shop drawings, or