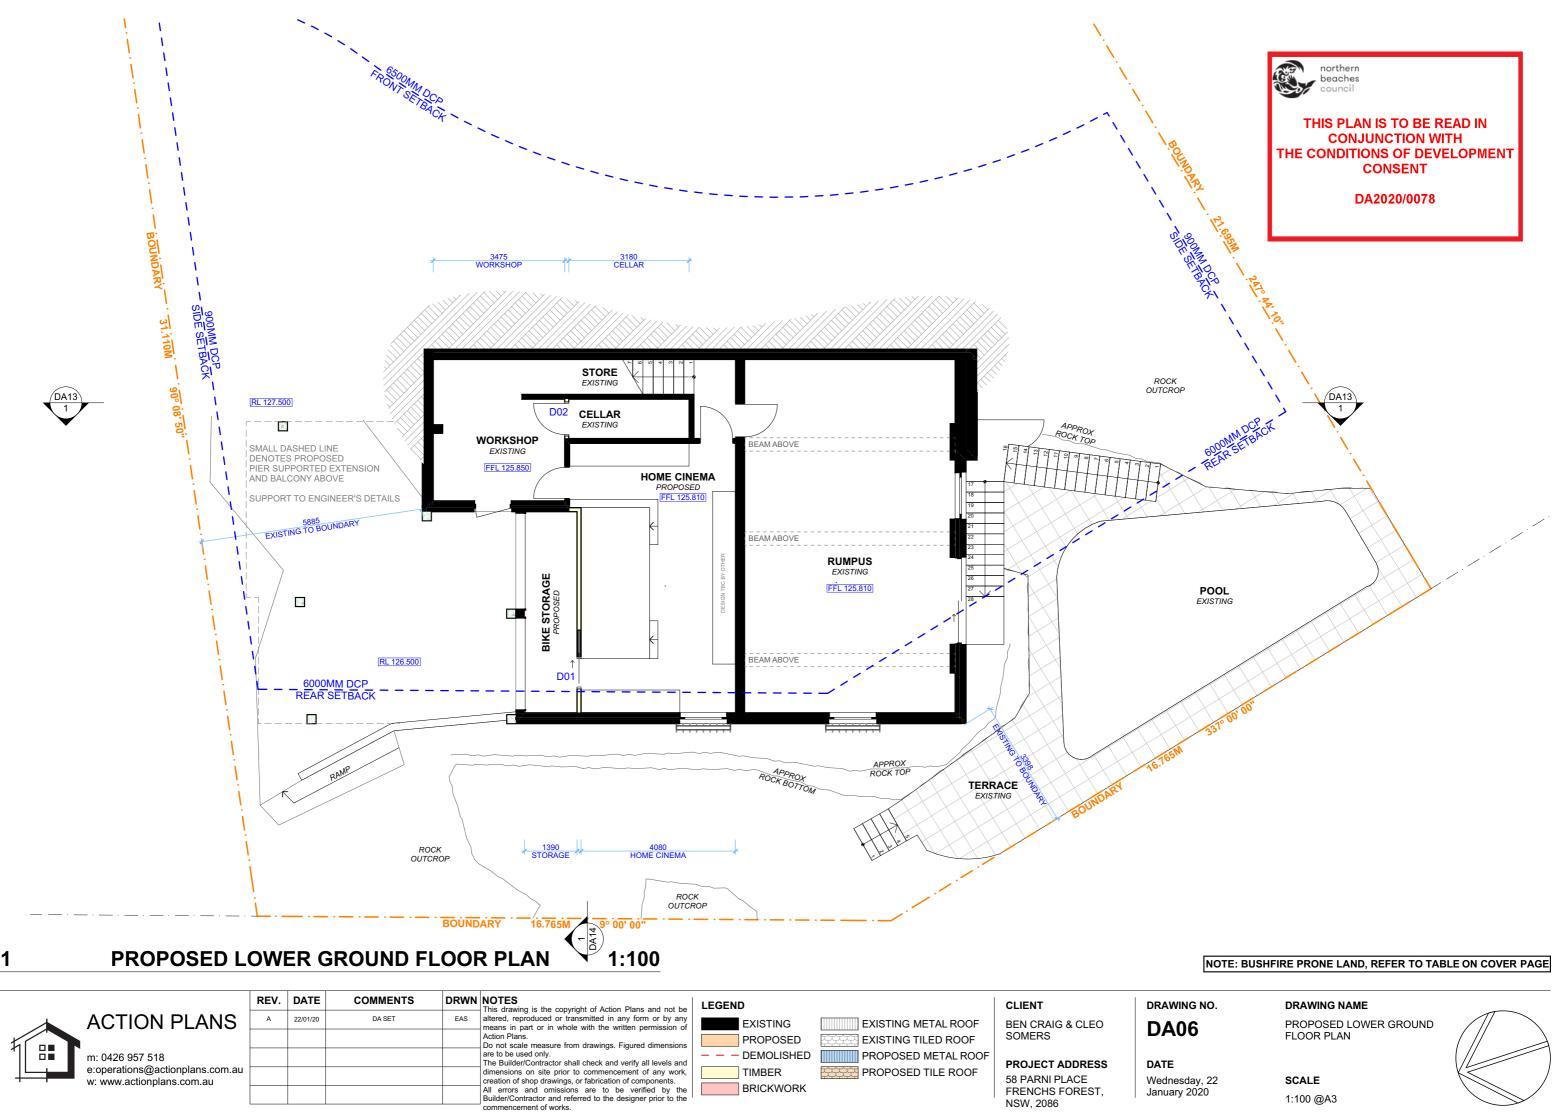

### DA2020/0078

PROPOSED POSITION OF DOWN PIPE

MASONRY WALLS TO ENG. DETAILS & AS 3700 - 2001; FINISH TO MATCH EXISTING