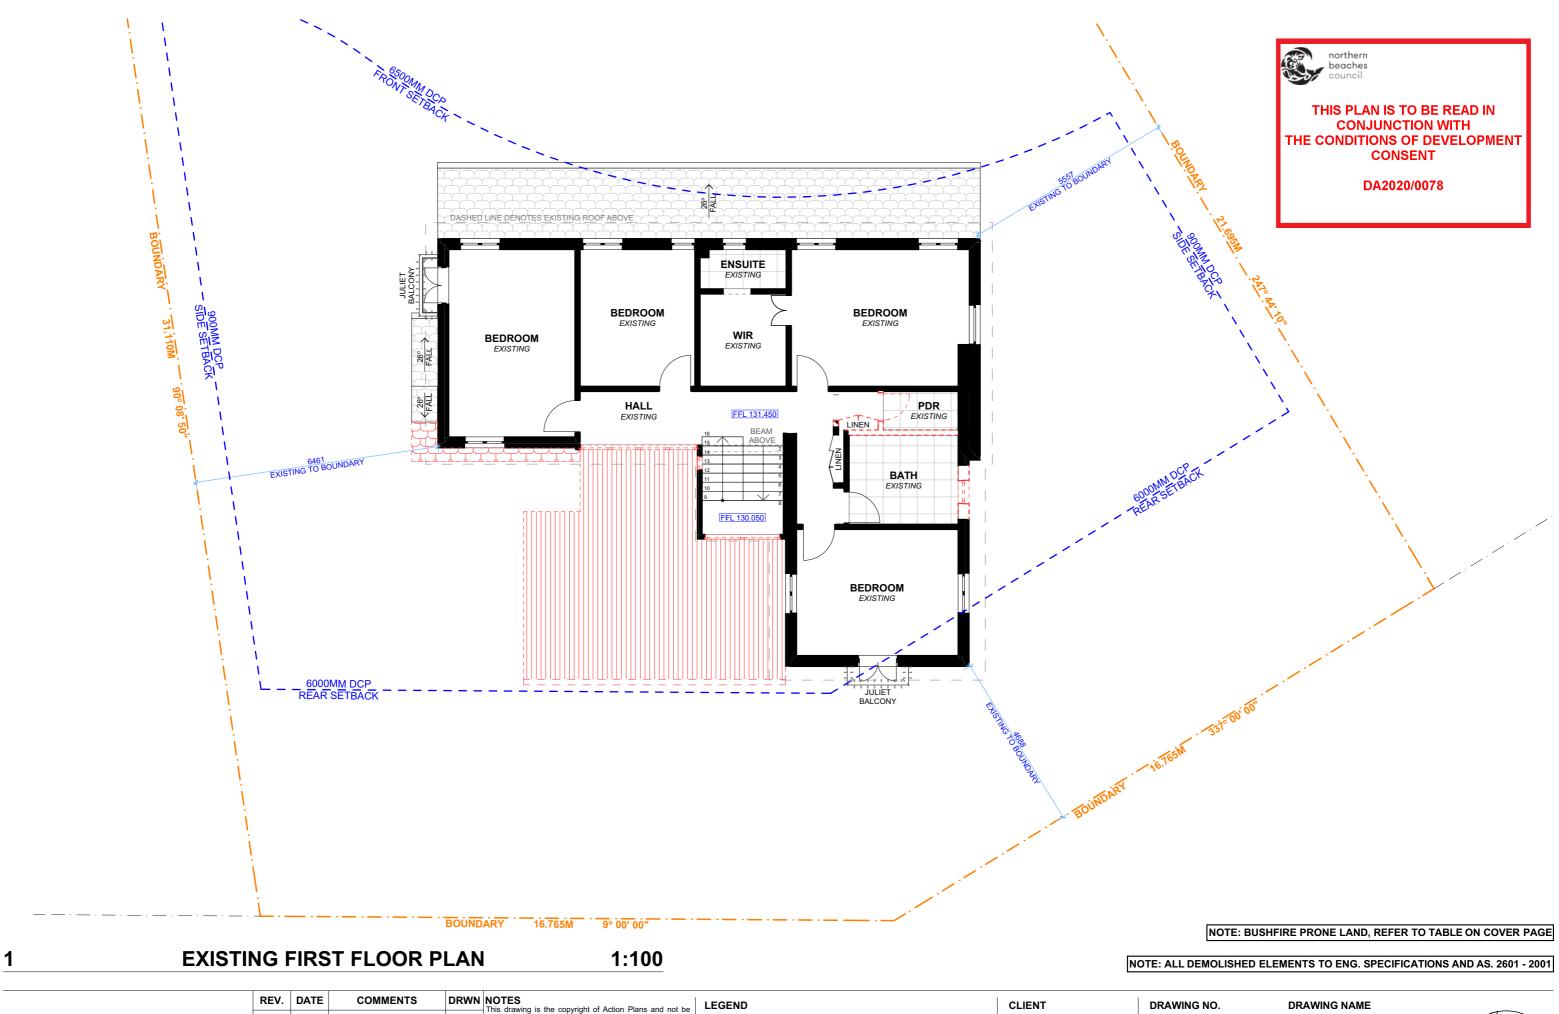

DRAWING NAME EXISTING GROUND FLOOR PLAN

EXISTING FIRST FLOOR PLAN

BRICKWORK

nmencement of works.

Wednesday, 22 January 2020

FRENCHS FOREST,

NSW, 2086

1:100 @A3