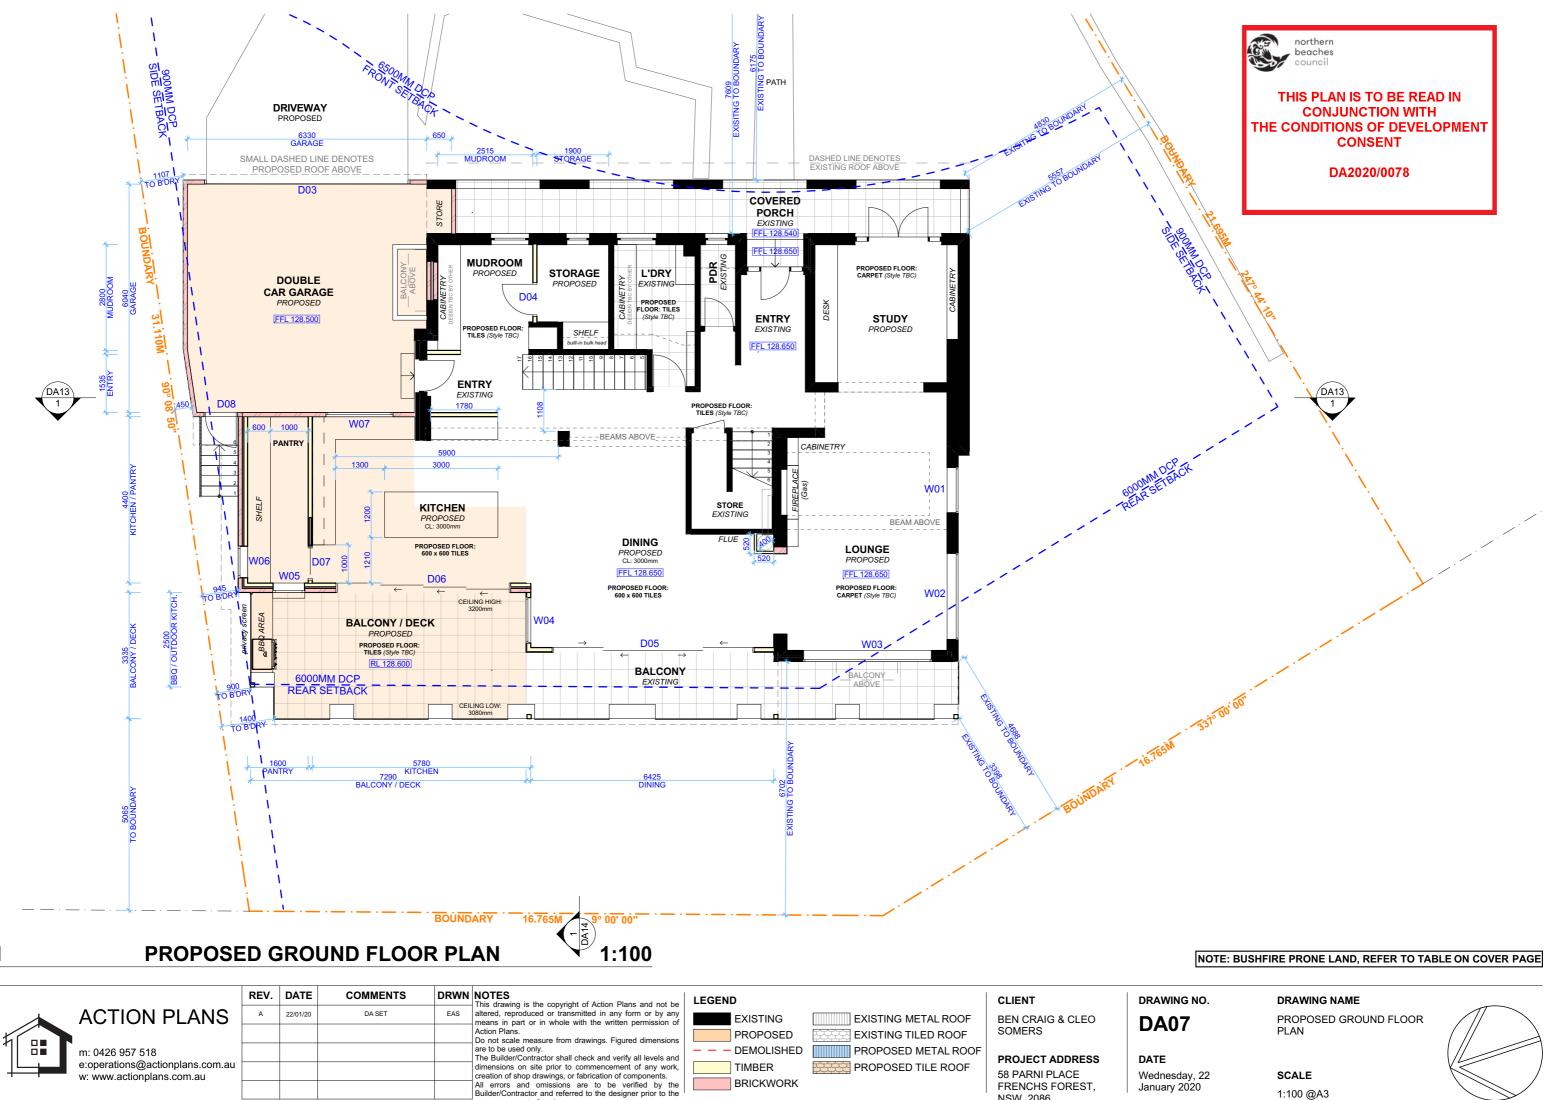

DRAWING NAME EXISTING GROUND FLOOR PLAN

EXISTING FIRST FLOOR PLAN

BRICKWORK

nmencement of works.

Wednesday, 22 January 2020

FRENCHS FOREST,

NSW, 2086

1:100 @A3