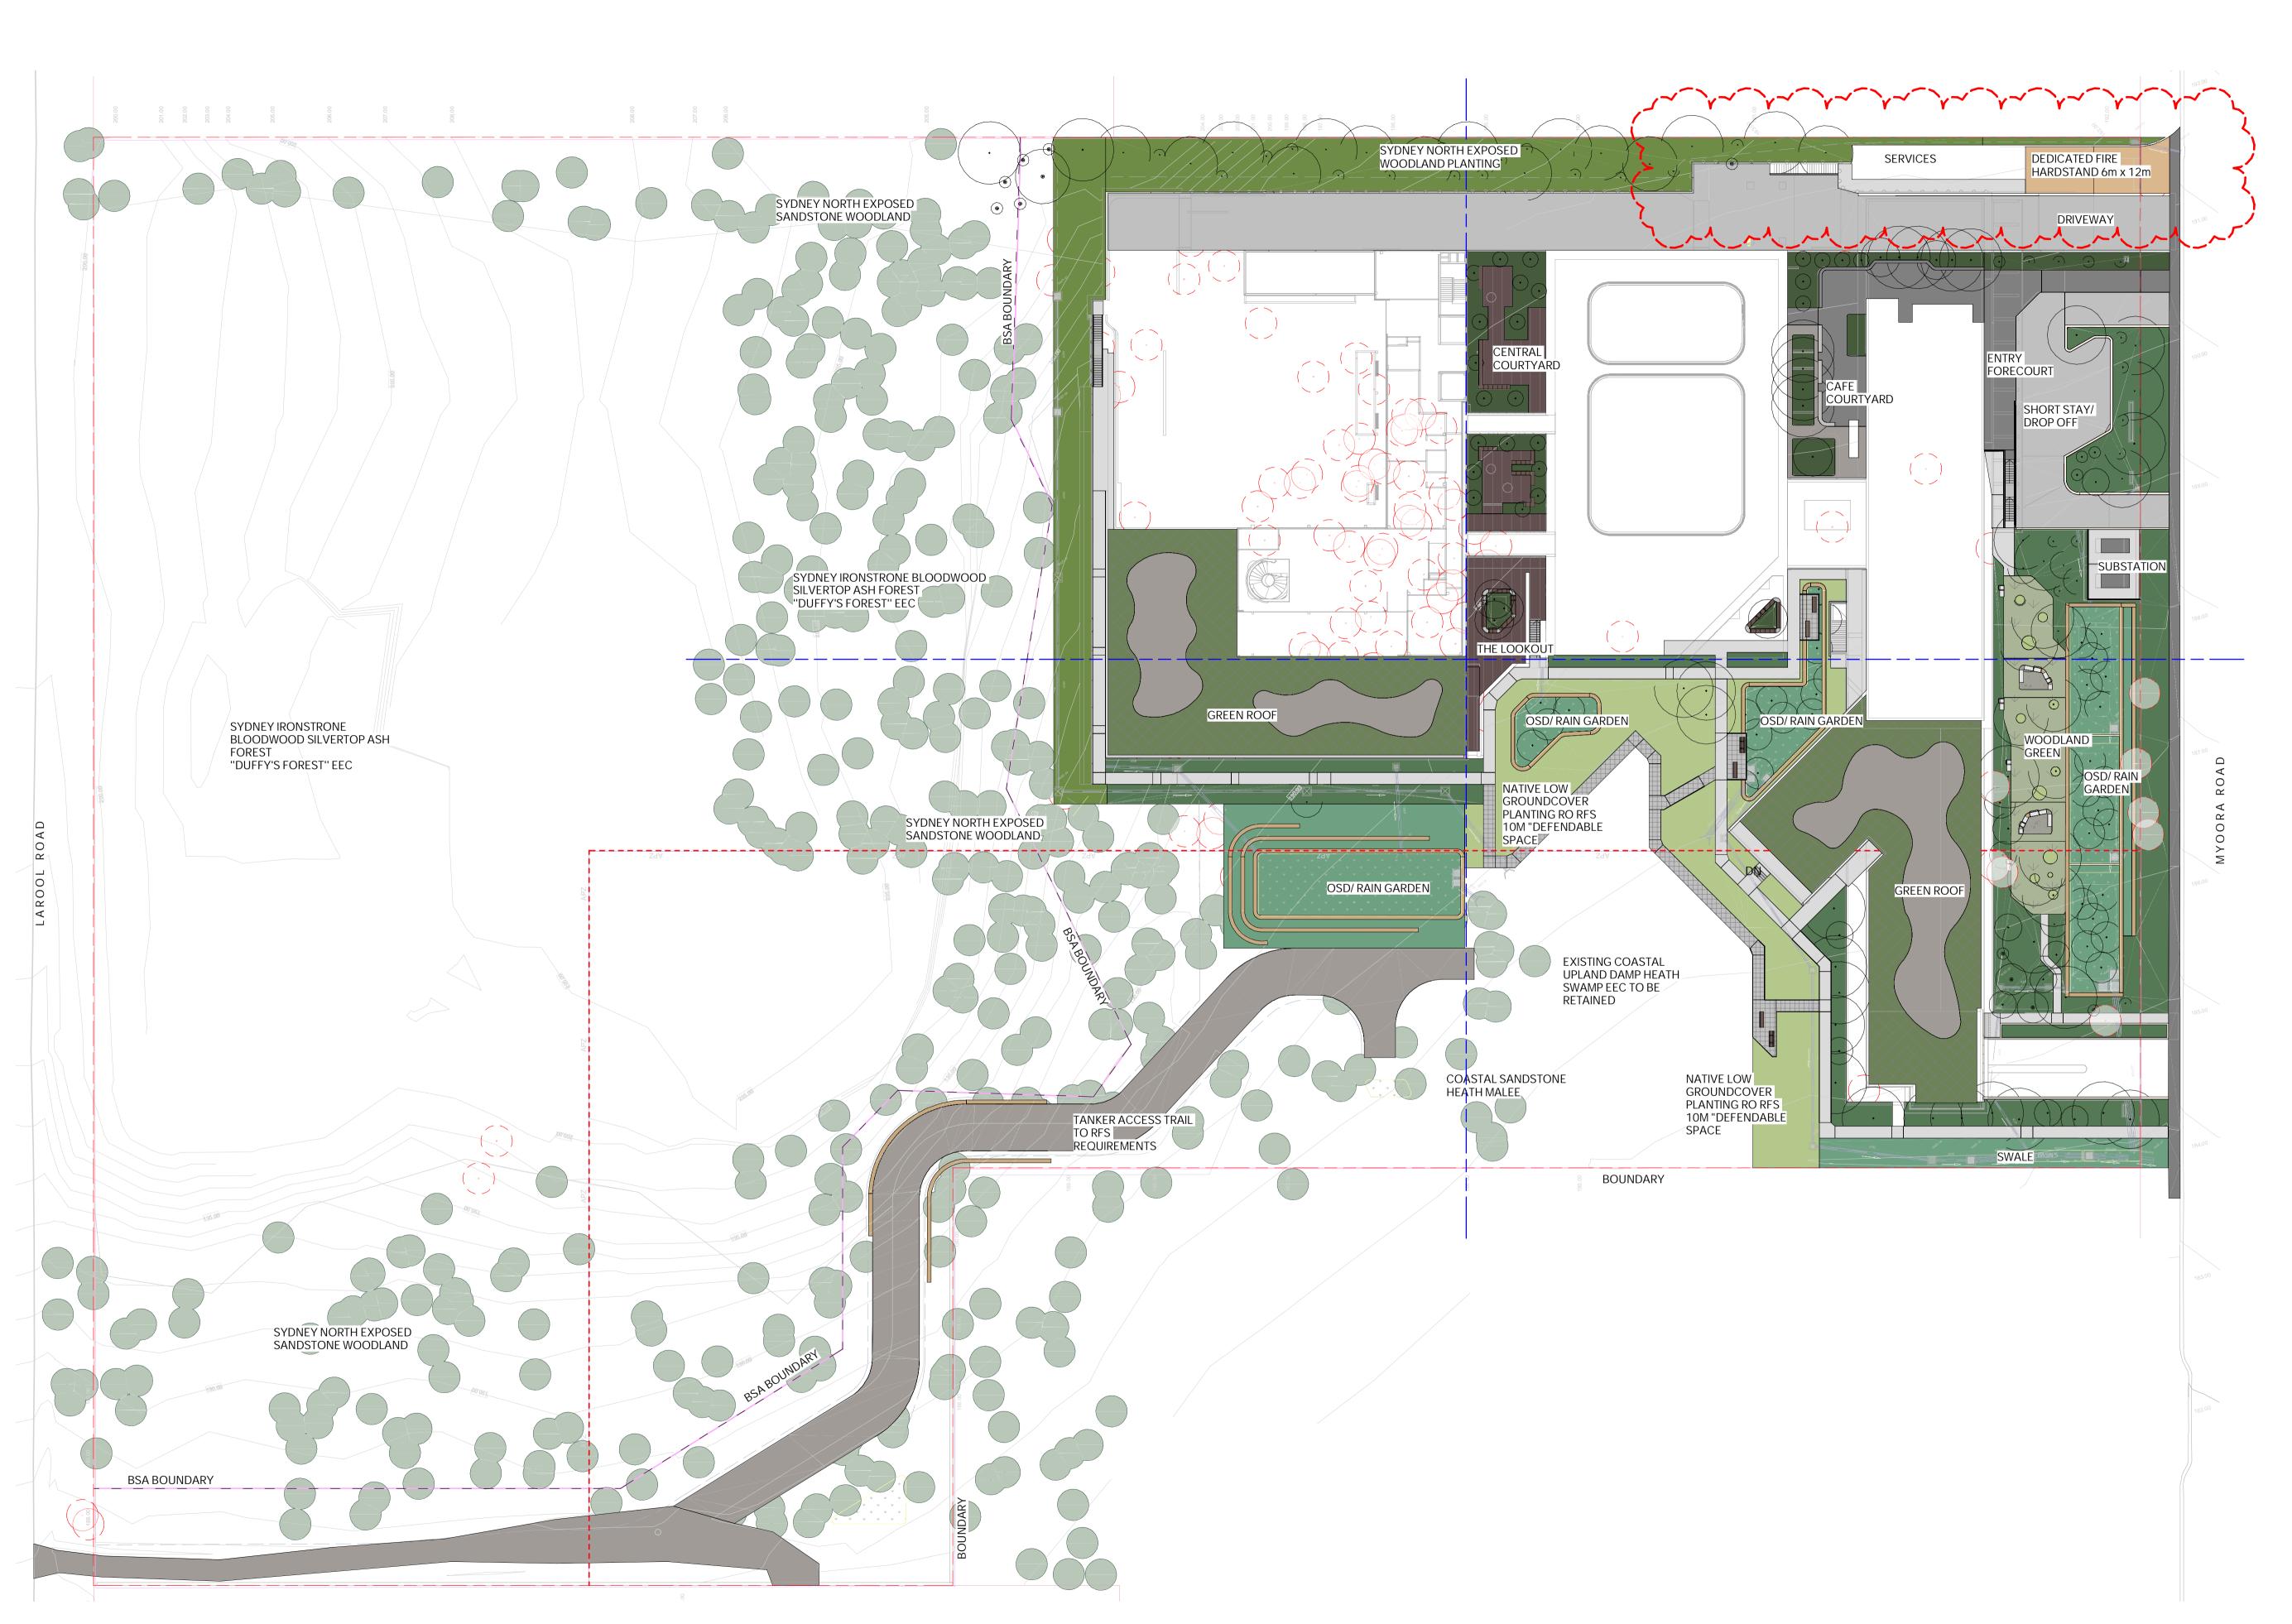

Project

Wyvern Hospital
LOT 02, LAROOL ROAD,
TERRY HILLS

Project Status

S45

Drawing No.

Drawing Name

Landscape

Master Plan

Master Plan

ob No. 21-745

Job No. 21-74

Issue

Scale 1:400@A

Sydney, Suite 76, Jones Bay Wharf, 26-32 Pirrama Road, Pyrmont NSW 2009 E sydney@arcadiala.com.au T 02 8571 2900

Pty Ltd. Use only figured dimensions. Any other required dimensions are to be referred to and supplied by the landscape architect. All discrepancies to be referred to the project manager and Arcadia Design Group Pty Ltd prior to construction. Ensure compliance with the Building Code of Australia and all relevant Australian Standards and Authority requirements.

### SOFTWORKS

EXISTING TREES TO BE RETAINED Refer to Arborit Report for details

PROPOSED ENDEMIC TREE PLANTING Refer Landscape Specification

MATRIX PLANTING Refer Plant Schedule BIORETENTION/ RAIN GARDEN LANDSCAPE WITH COASTAL UPLAND DAMP HEATH SWAMP MATRIX PLANTING

COASTAL SANDSTONE HEATH-MALEE

Refer Plant Schedule

SYDNEY NORTH EXPOSED SANDSTONE WOODLAND PLANT COMMUNITY MATRIX PLANTING Refer Plant Schedule

LAWN ZONE WITH DUFFYS FOREST TREE CANOPY PLANTING Refer Plant Schedule

10M NATIVE LOW GROUNDCOVER PLANTING TO 'DEFENDABLE' SPACE TO MEET ALL RFS REQUIREMENTS Refer Plant Schedule

ENDEMIC 'GREEN ROOF' PLANTING MATRIX Refer Plant Schedule

Pty Ltd. Use only figured dimensions. Any other required dimensions are to be referred to and supplied by the landscape architect. All discrepancies to be referred to the project manager and Arcadia Design Group Pty Ltd prior to construction. Ensure compliance with the Building Code of Australia and all relevant Australian Standards and Authority requirements.