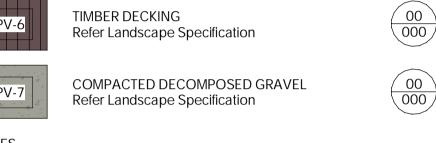

OL ROAD, TERRY HILLS

WYVERN HEALTH PTY LTD

Drawing No. **Drawing Name** 102 Landscape

Plan 01

21-745 1:100@A1

Sydney, Suite 76, Jones Bay Wharf, 26-32 Pirrama Road, Pyrmont NSW 2009 E sydney@arcadiala.com.au T 02 8571 2900



## GENERAL

|         | SITE BOUNDARY  |
|---------|----------------|
|         | BASEMENT BELOW |
|         | BUILDING ABOVE |
| APZ APZ | APZ            |

#### SETOUT



SETOUT MARKER

REDUCED LEVEL

#### GRADING

RL

| FFL   | FINISHED FLOOR LEVEL  |
|-------|-----------------------|
| TS/BS | TOP / BOTTOM OF STEP  |
| S     | STEP HEIGHT           |
| TW/BW | TOP / BOTTOM OF WALL  |
| TP    | TOP OF STORMWATER PIT |
| TOS   | TOP OF SEAT           |
| TR/BR | TOP/BOTTOM OF RAMP    |

#### **HARDWORKS**

PAVING & SURFACES



000

000

000

000

000

000









W-3





#### STAIRS, RAMPS, HANDRAILS & BALUSTRADES 000 TIMBER STAIR \_ST-1\_ Refer Landscape Specification 000 INSITU CONCRTE STAIR ST-2 Refer Landscape Specification 000 INSITU CONCRTE STAIR WITH GRANITE PAVING \_ST-3\_ Refer Landscape Specification TACTILE INDICATORS TGSI Refer Landscape Specification 000 Refer Landscape Specification

|             | Neier Euridscape opecinication                                  | 000    |
|-------------|-----------------------------------------------------------------|--------|
| H-1         | HANDRAIL Type 1<br>Refer Landscape Specification                | 00     |
| BAL-1       | BALUSTRADE Type 1<br>Refer Landscape Specification              | 00     |
| FURNITURE & | ART                                                             |        |