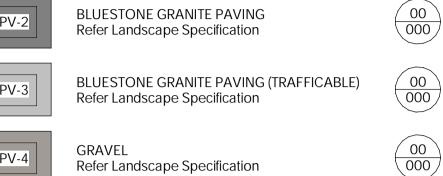

LAROOL ROAD, TERRY HILLS

WYVERN HEALTH PTY LTD

Drawing No. **Drawing Name** 102 Landscape

Plan 01

21-745 1:100@A1

Sydney, Suite 76, Jones Bay Wharf, 26-32 Pirrama Road, Pyrmont NSW 2009 E sydney@arcadiala.com.au T 02 8571 2900



## GENERAL

|         | SITE BOUNDARY  |
|---------|----------------|
|         | BASEMENT BELOW |
|         | BUILDING ABOVE |
| APZ APZ | APZ            |

#### SETOUT



SETOUT MARKER

REDUCED LEVEL

#### GRADING

RL

| FFL   | FINISHED FLOOR LEVEL  |
|-------|-----------------------|
| TS/BS | TOP / BOTTOM OF STEP  |
| S     | STEP HEIGHT           |
| TW/BW | TOP / BOTTOM OF WALL  |
| TP    | TOP OF STORMWATER PIT |
| TOS   | TOP OF SEAT           |
| TR/BR | TOP/BOTTOM OF RAMP    |

#### **HARDWORKS**

PAVING & SURFACES



000

000

000

000

000

000









W-3





#### STAIRS, RAMPS, HANDRAILS & BALUSTRADES 000 TIMBER STAIR \_ST-1\_ Refer Landscape Specification 000 INSITU CONCRTE STAIR ST-2 Refer Landscape Specification 000 INSITU CONCRTE STAIR WITH GRANITE PAVING \_ST-3\_ Refer Landscape Specification TACTILE INDICATORS TGSI Refer Landscape Specification 000 Refer Landscape Specification

|             | Neier Euridscape opecinication                                  | 000    |
|-------------|-----------------------------------------------------------------|--------|
| H-1         | HANDRAIL Type 1<br>Refer Landscape Specification                | 00     |
| BAL-1       | BALUSTRADE Type 1<br>Refer Landscape Specification              | 00     |
| FURNITURE & | ART                                                             |