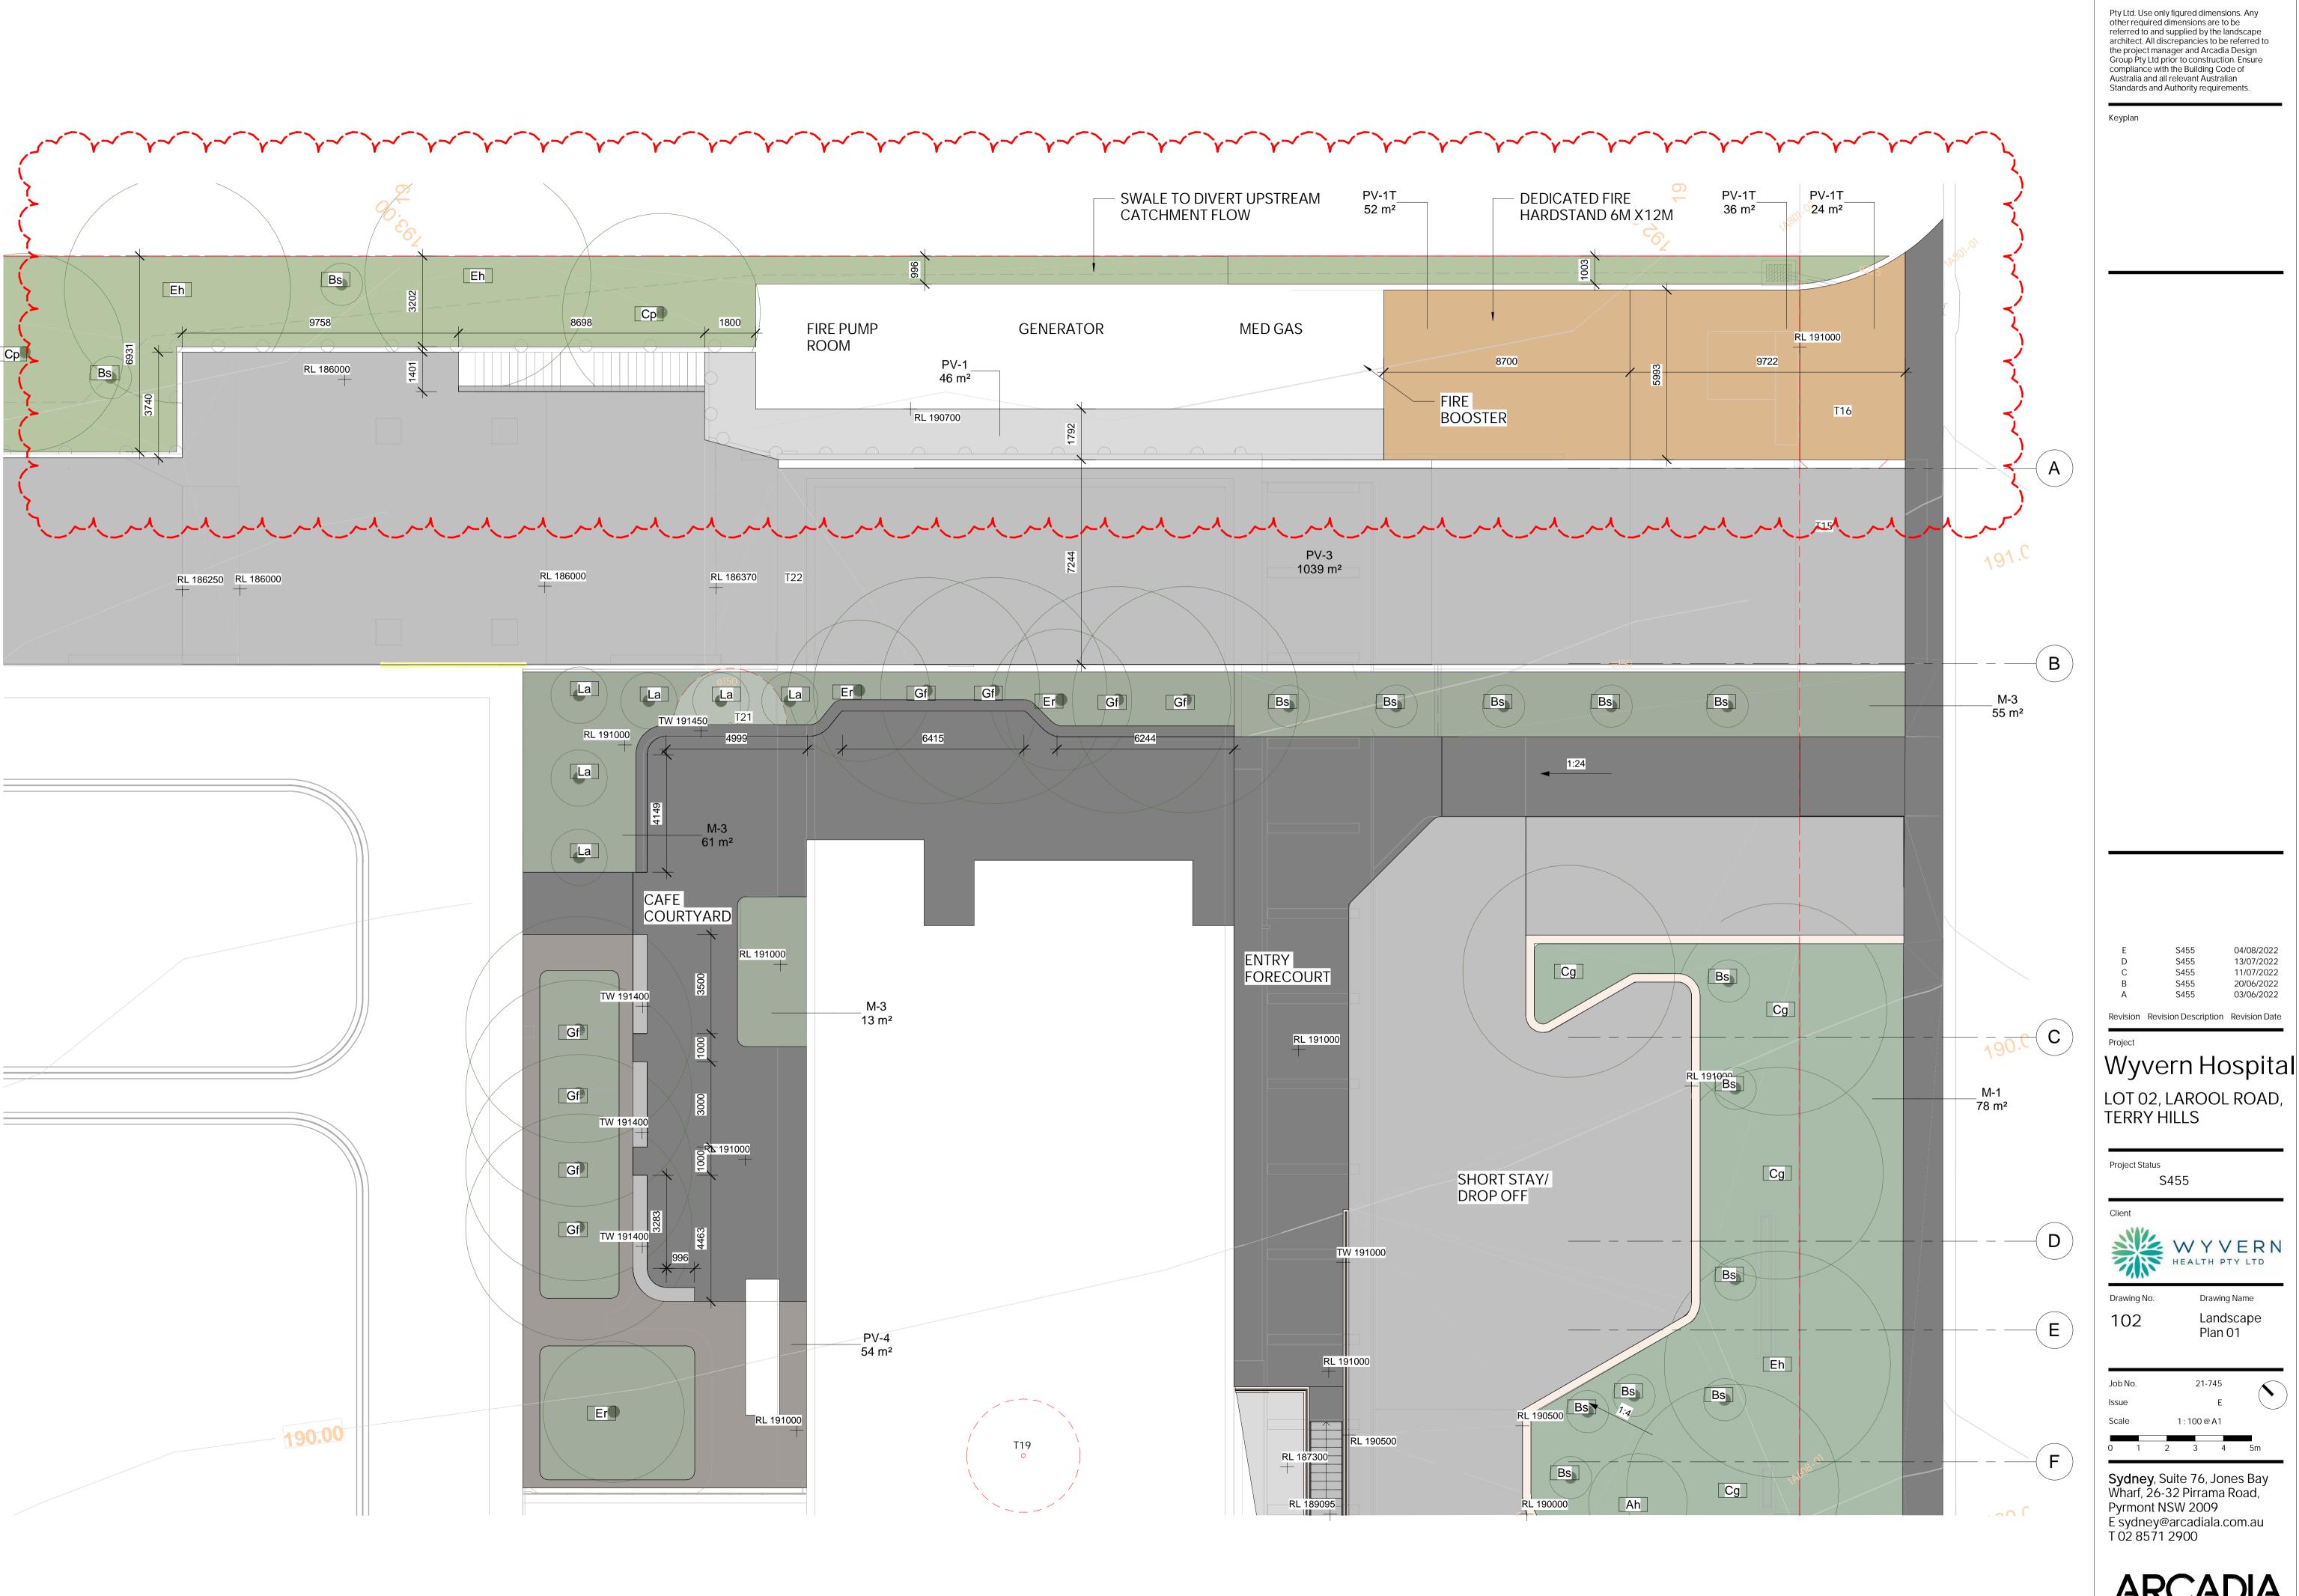

LOT 02, LAROOL ROAD, TERRY HILLS

WYVERN HEALTH PTY LTD

Drawing No. **Drawing Name** 102 Landscape

Plan 01

21-745 1:100@A1

Sydney, Suite 76, Jones Bay Wharf, 26-32 Pirrama Road, Pyrmont NSW 2009 E sydney@arcadiala.com.au T 02 8571 2900

## GENERAL

|         | SITE BOUNDARY  |
|---------|----------------|
|         | BASEMENT BELOW |
|         | BUILDING ABOVE |
| APZ APZ | APZ            |

#### SETOUT

SETOUT MARKER

REDUCED LEVEL

#### GRADING

RL

| FFL   | FINISHED FLOOR LEVEL  |
|-------|-----------------------|
| TS/BS | TOP / BOTTOM OF STEP  |
| S     | STEP HEIGHT           |
| TW/BW | TOP / BOTTOM OF WALL  |
| TP    | TOP OF STORMWATER PIT |
| TOS   | TOP OF SEAT           |
| TR/BR | TOP/BOTTOM OF RAMP    |

#### **HARDWORKS**

PAVING & SURFACES

000

000

000

000

000

000