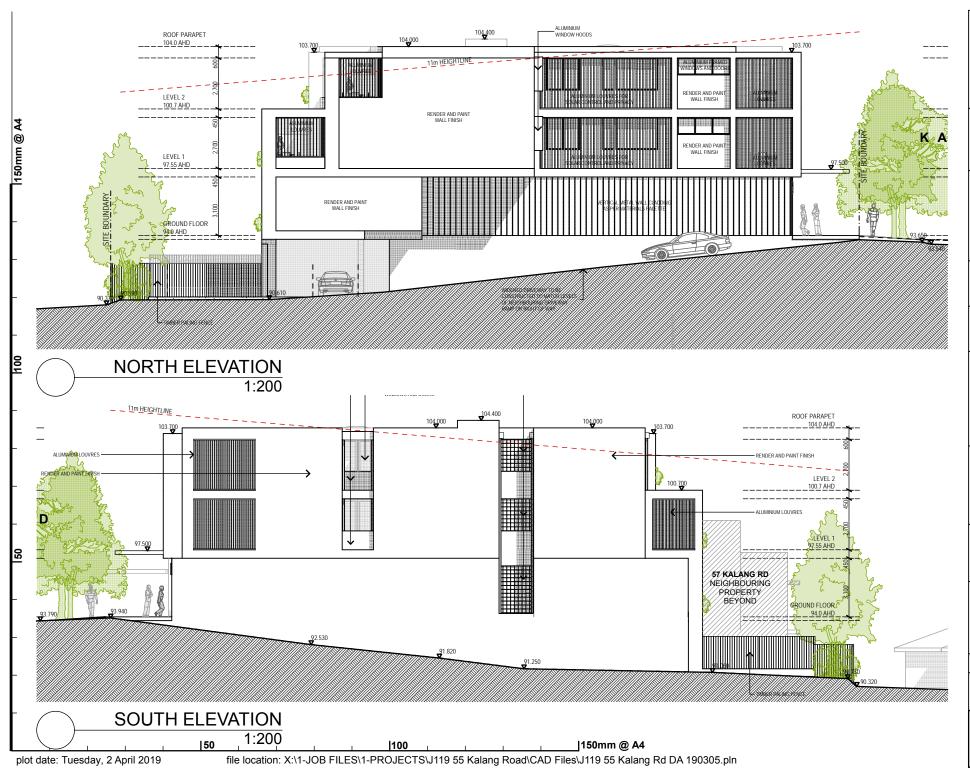

BUILDER TO CHECK ALL SITE DIMENSIONS PRIOR TO FABRICATION OF FITMENTS

WHERE ANY DISCREPANCY EXISTS BETWEEN FIGURED AND SCALED DIMENSIONS, THE FIGURED DIMENSIONS SHALL PREVAIL

RAY FITZ-GIBBON ARCHITECTS

STUDIO 26 90 MONA VALE ROAD MONA VALE NSW 2103 P 02 9979 7311 F 02 9979 7388 E ray@rfarch.com.au

CLIENT

PROJECT 55 KALANG

PROJECT SITE

LOT 92

DP.564686

55 KALANG RD ELANORA HEIGHTS NSW

DRAWING

NOTIFICATION PLAN 3

STATUS

## DEVELOPMENT APPLICATION

BEFORE CARRYING OUT ANY WORK ENSURE THAT THE DRAWINGS USED CARRY THE LATEST AMDENMENT NUMBER

SCALE

DATE 01/03/19

JOB

J119

DRAWING NUMBER

**NP03**