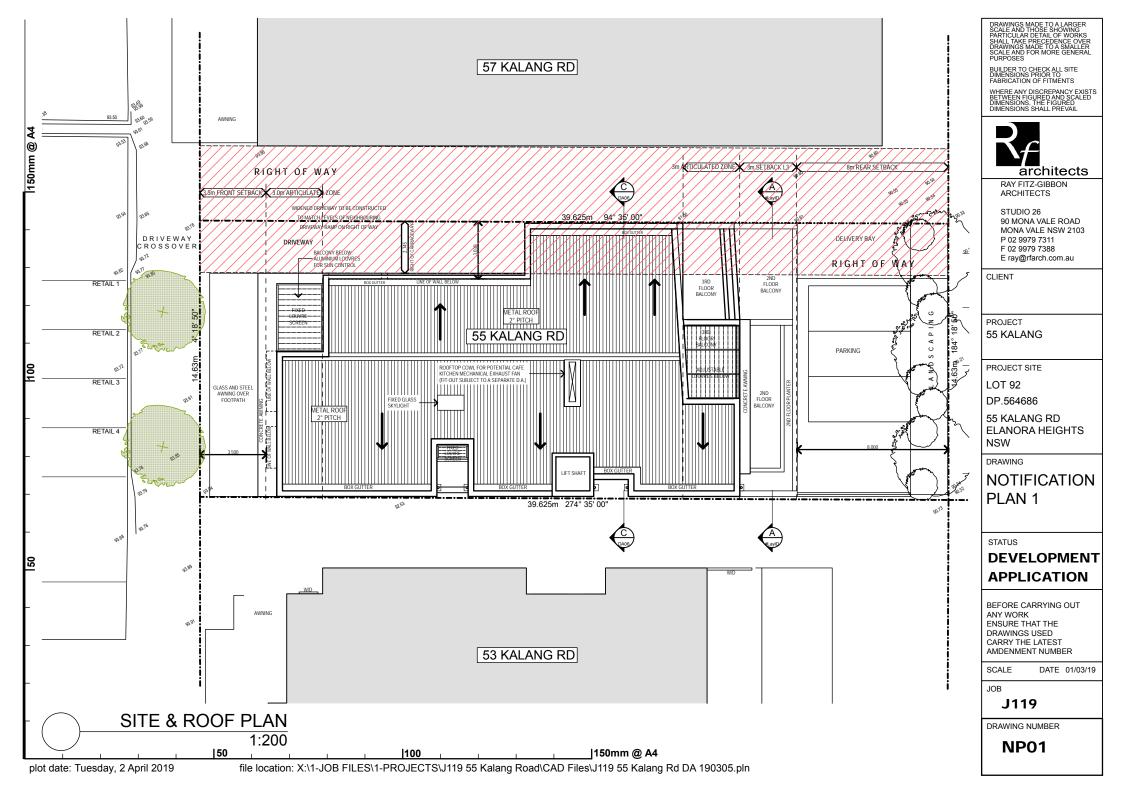

DRAWINGS MADE TO A LARGER SCALE AND THOSE SHOWING PARTICULAR DETAIL OF WORKS SHALL TAKE PRECEDENCE OVER DRAWINGS MADE TO A SMALLER SCALE AND FOR MORE GENERAL PURPOSES

BUILDER TO CHECK ALL SITE DIMENSIONS PRIOR TO FABRICATION OF FITMENTS

WHERE ANY DISCREPANCY EXISTS BETWEEN FIGURED AND SCALED DIMENSIONS, THE FIGURED DIMENSIONS SHALL PREVAIL

RAY FITZ-GIBBON ARCHITECTS

STUDIO 26 90 MONA VALE ROAD MONA VALE NSW 2103 P 02 9979 7311 F 02 9979 7388 E ray@rfarch.com.au

CLIENT

PROJECT 55 KALANG

PROJECT SITE

LOT 92

DP.564686

55 KALANG RD ELANORA HEIGHTS NSW

DRAWING

## NOTIFICATION PLAN 2

STATUS

## DEVELOPMENT APPLICATION

BEFORE CARRYING OUT ANY WORK ENSURE THAT THE DRAWINGS USED CARRY THE LATEST AMDENMENT NUMBER

SCALE DATE 01/03/19

JOB

J119

DRAWING NUMBER

**NP02** 

DRAWINGS MADE TO A LARGER SCALE AND THOSE SHOWING PARTICULAR DETAIL OF WORKS SHALL TAKE PRECEDENCE OVER DRAWINGS MADE TO A SMALLER SCALE AND FOR MORE GENERAL PURPOSES