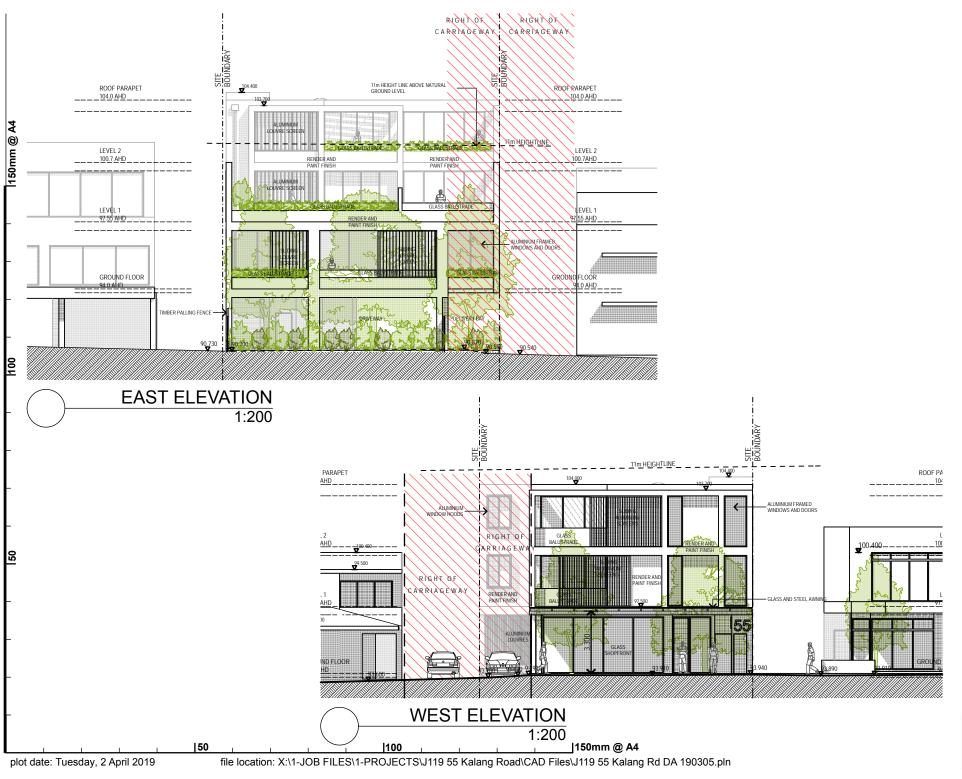

BUILDER TO CHECK ALL SITE DIMENSIONS PRIOR TO FABRICATION OF FITMENTS

WHERE ANY DISCREPANCY EXISTS BETWEEN FIGURED AND SCALED DIMENSIONS, THE FIGURED DIMENSIONS SHALL PREVAIL

RAY FITZ-GIBBON ARCHITECTS

STUDIO 26 90 MONA VALE ROAD MONA VALE NSW 2103 P 02 9979 7311 F 02 9979 7388 E ray@rfarch.com.au

CLIENT

PROJECT 55 KALANG

PROJECT SITE

LOT 92

DP.564686

55 KALANG RD ELANORA HEIGHTS NSW

DRAWING

NOTIFICATION PLAN 3

STATUS

## DEVELOPMENT APPLICATION

BEFORE CARRYING OUT ANY WORK ENSURE THAT THE DRAWINGS USED CARRY THE LATEST AMDENMENT NUMBER

SCALE

DATE 01/03/19

JOB

J119

DRAWING NUMBER

**NP03**