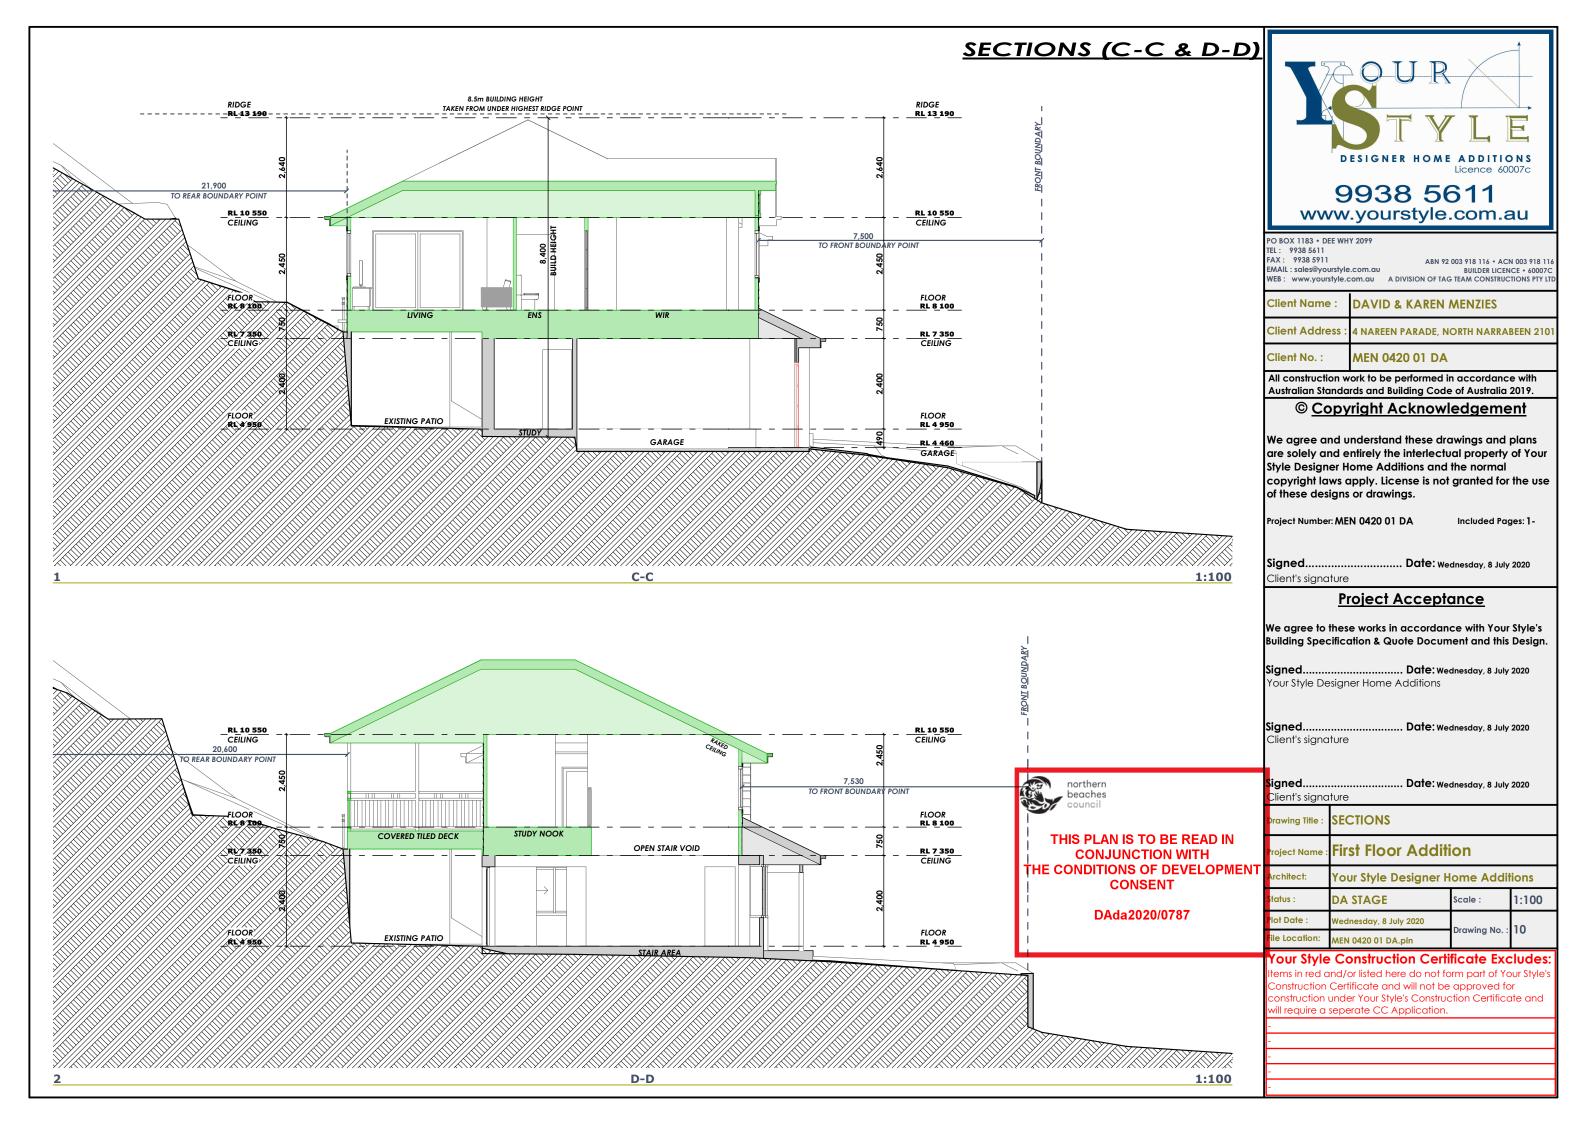

Client Name : **DAVID & KAREN MENZIES** 

Client Address 4 NAREEN PARADE, NORTH NARRABEEN 210

Client No.: MEN 0420 01 DA

All construction work to be performed in accordance with Australian Standards and Building Code of Australia 2019.

# © Copyright Acknowledgement

We agree and understand these drawings and plans are solely and entirely the interlectual property of Your Style Designer Home Additions and the normal copyright laws apply. License is not granted for the use of these designs or drawings.

Project Number: MEN 0420 01 DA Included Pages: 1-

...... Date: Wednesday, 8 July 2020 Signed... Client's signature

### **Project Acceptance**

We agree to these works in accordance with Your Style's Building Specification & Quote Document and this Design

. Date: Wednesday, 8 July 2020 Your Style Designer Home Additions

Date: Wednesday, 8 July 2020 Signed... Client's signature

Signed.. Date: Wednesday, 8 July 2020 Client's signature

SECTIONS First Floor Addition roject Nan Your Style Designer Home Additions Architect: tatus : DA STAGE 1:100 Plot Date : ednesday, 8 July 2020 rawina No. ile Location: MEN 0420 01 DA.pln

#### Your Style Construction Certificate Excludes

ems in red and/or listed here do not form part of Your Style onstruction Certificate and will not be approved for onstruction under Your Style's Construction Certificate and ill require a seperate CC Application