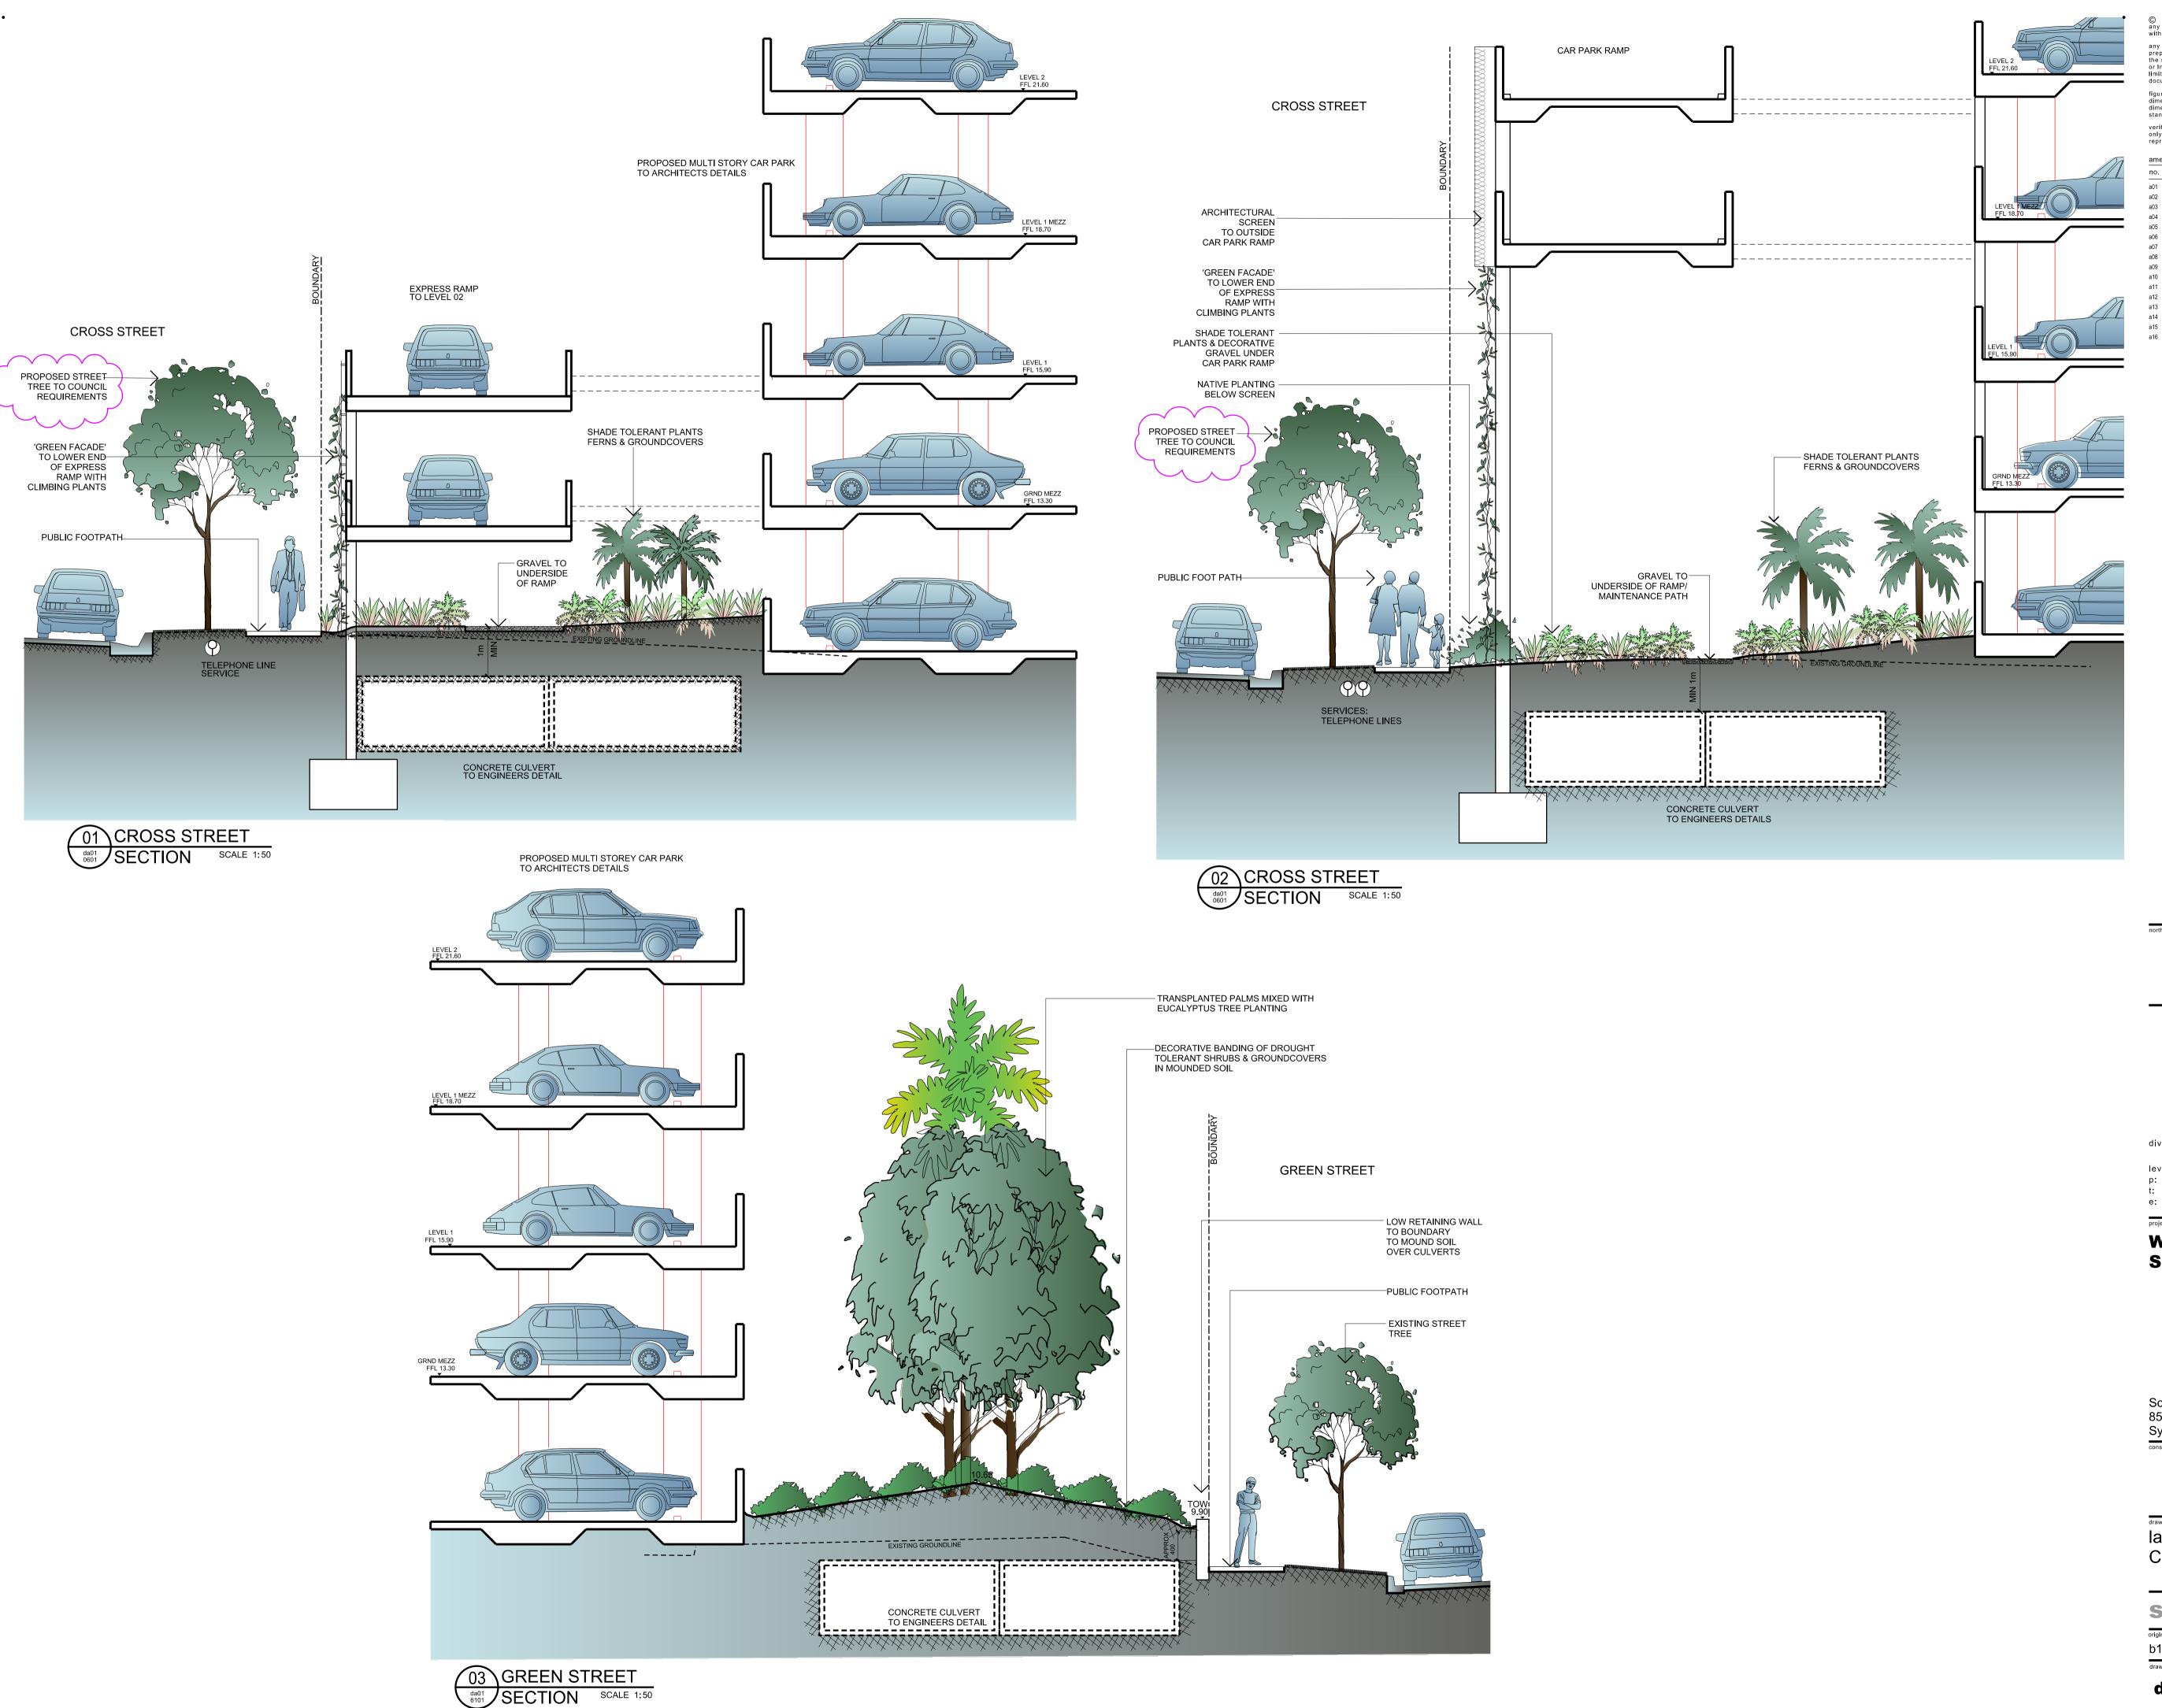

Scentre Design & Construction Pty Ltd 85 Castlereagh Street Sydney NSW 2000

landscape sections
Cross Street & Green Street

section 96

| drawing no | 01 6102  | _     | rev no.<br>a16 |
|------------|----------|-------|----------------|
| b1         | as shown | jl    | 4296-0         |
| original   | scale    | drawn | project no.    |