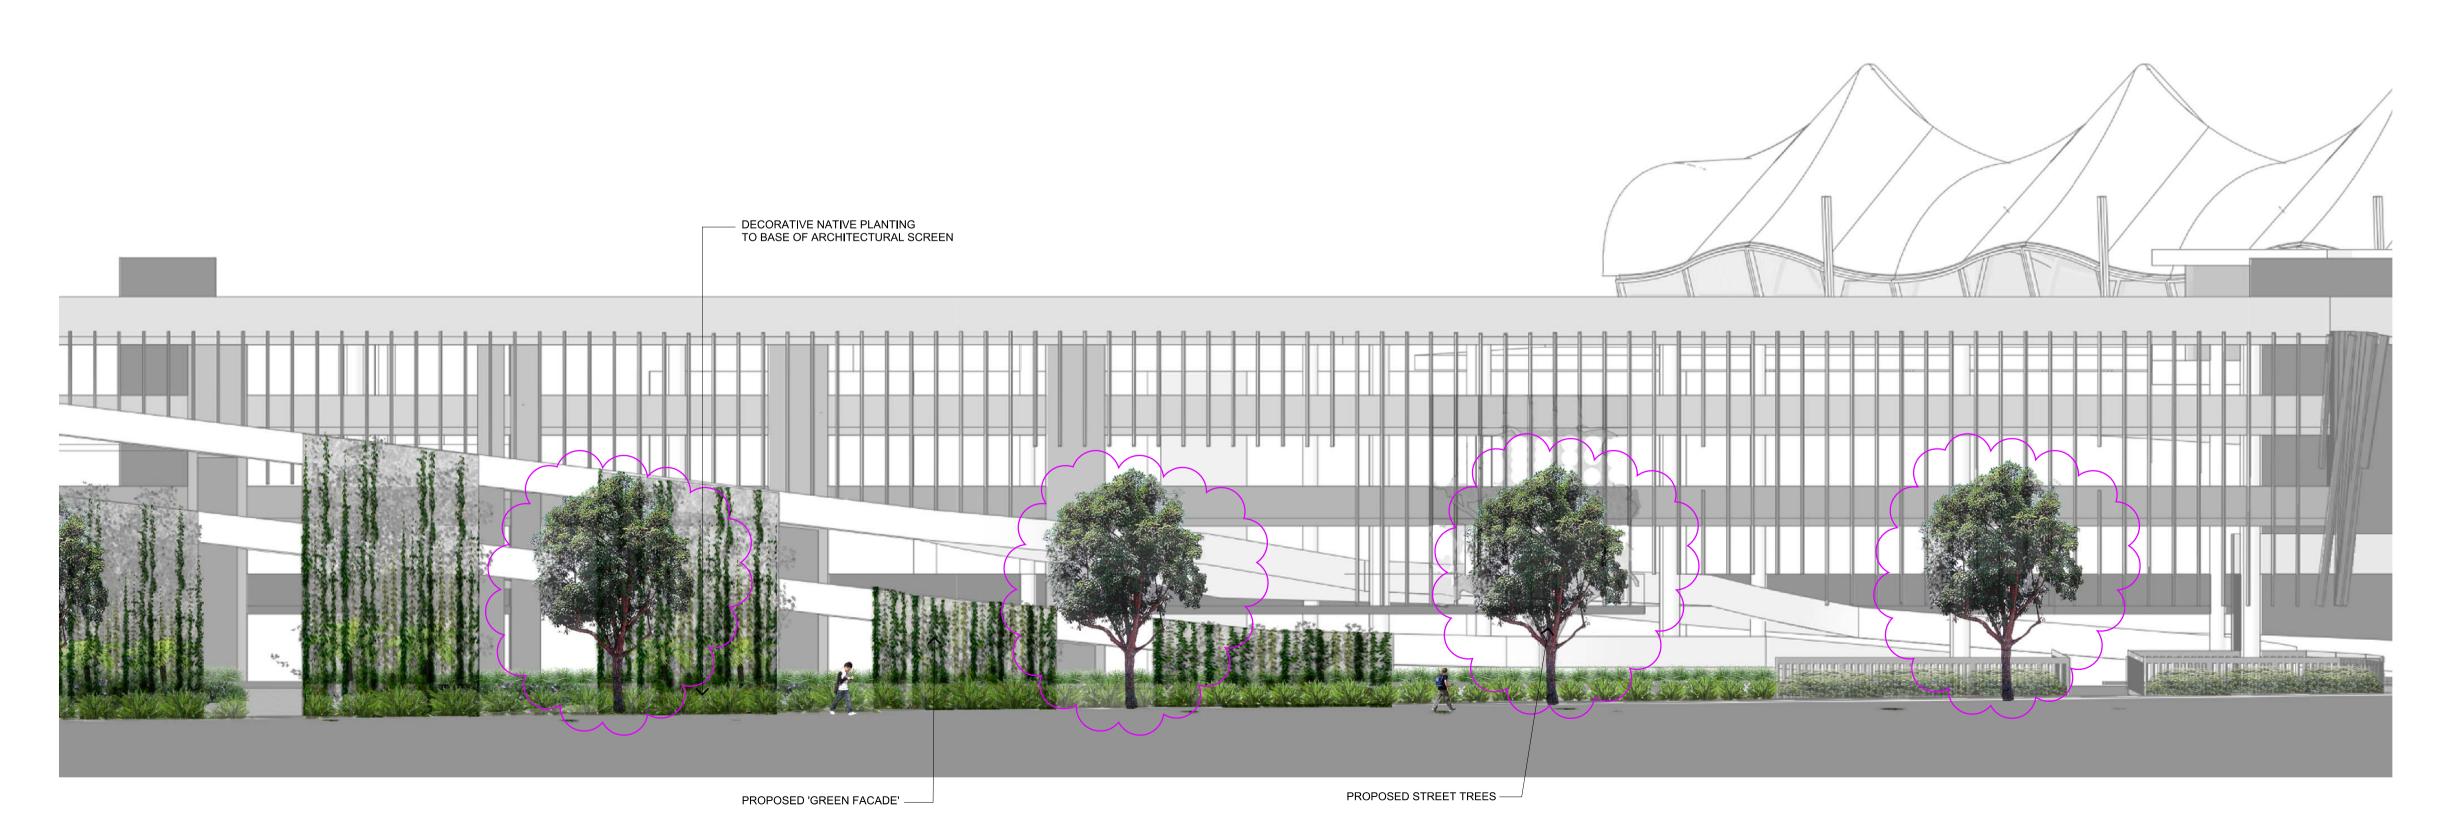

landscape northern elevation Cross Street

section 96

4296-00 b1 as shown da 016103 A16