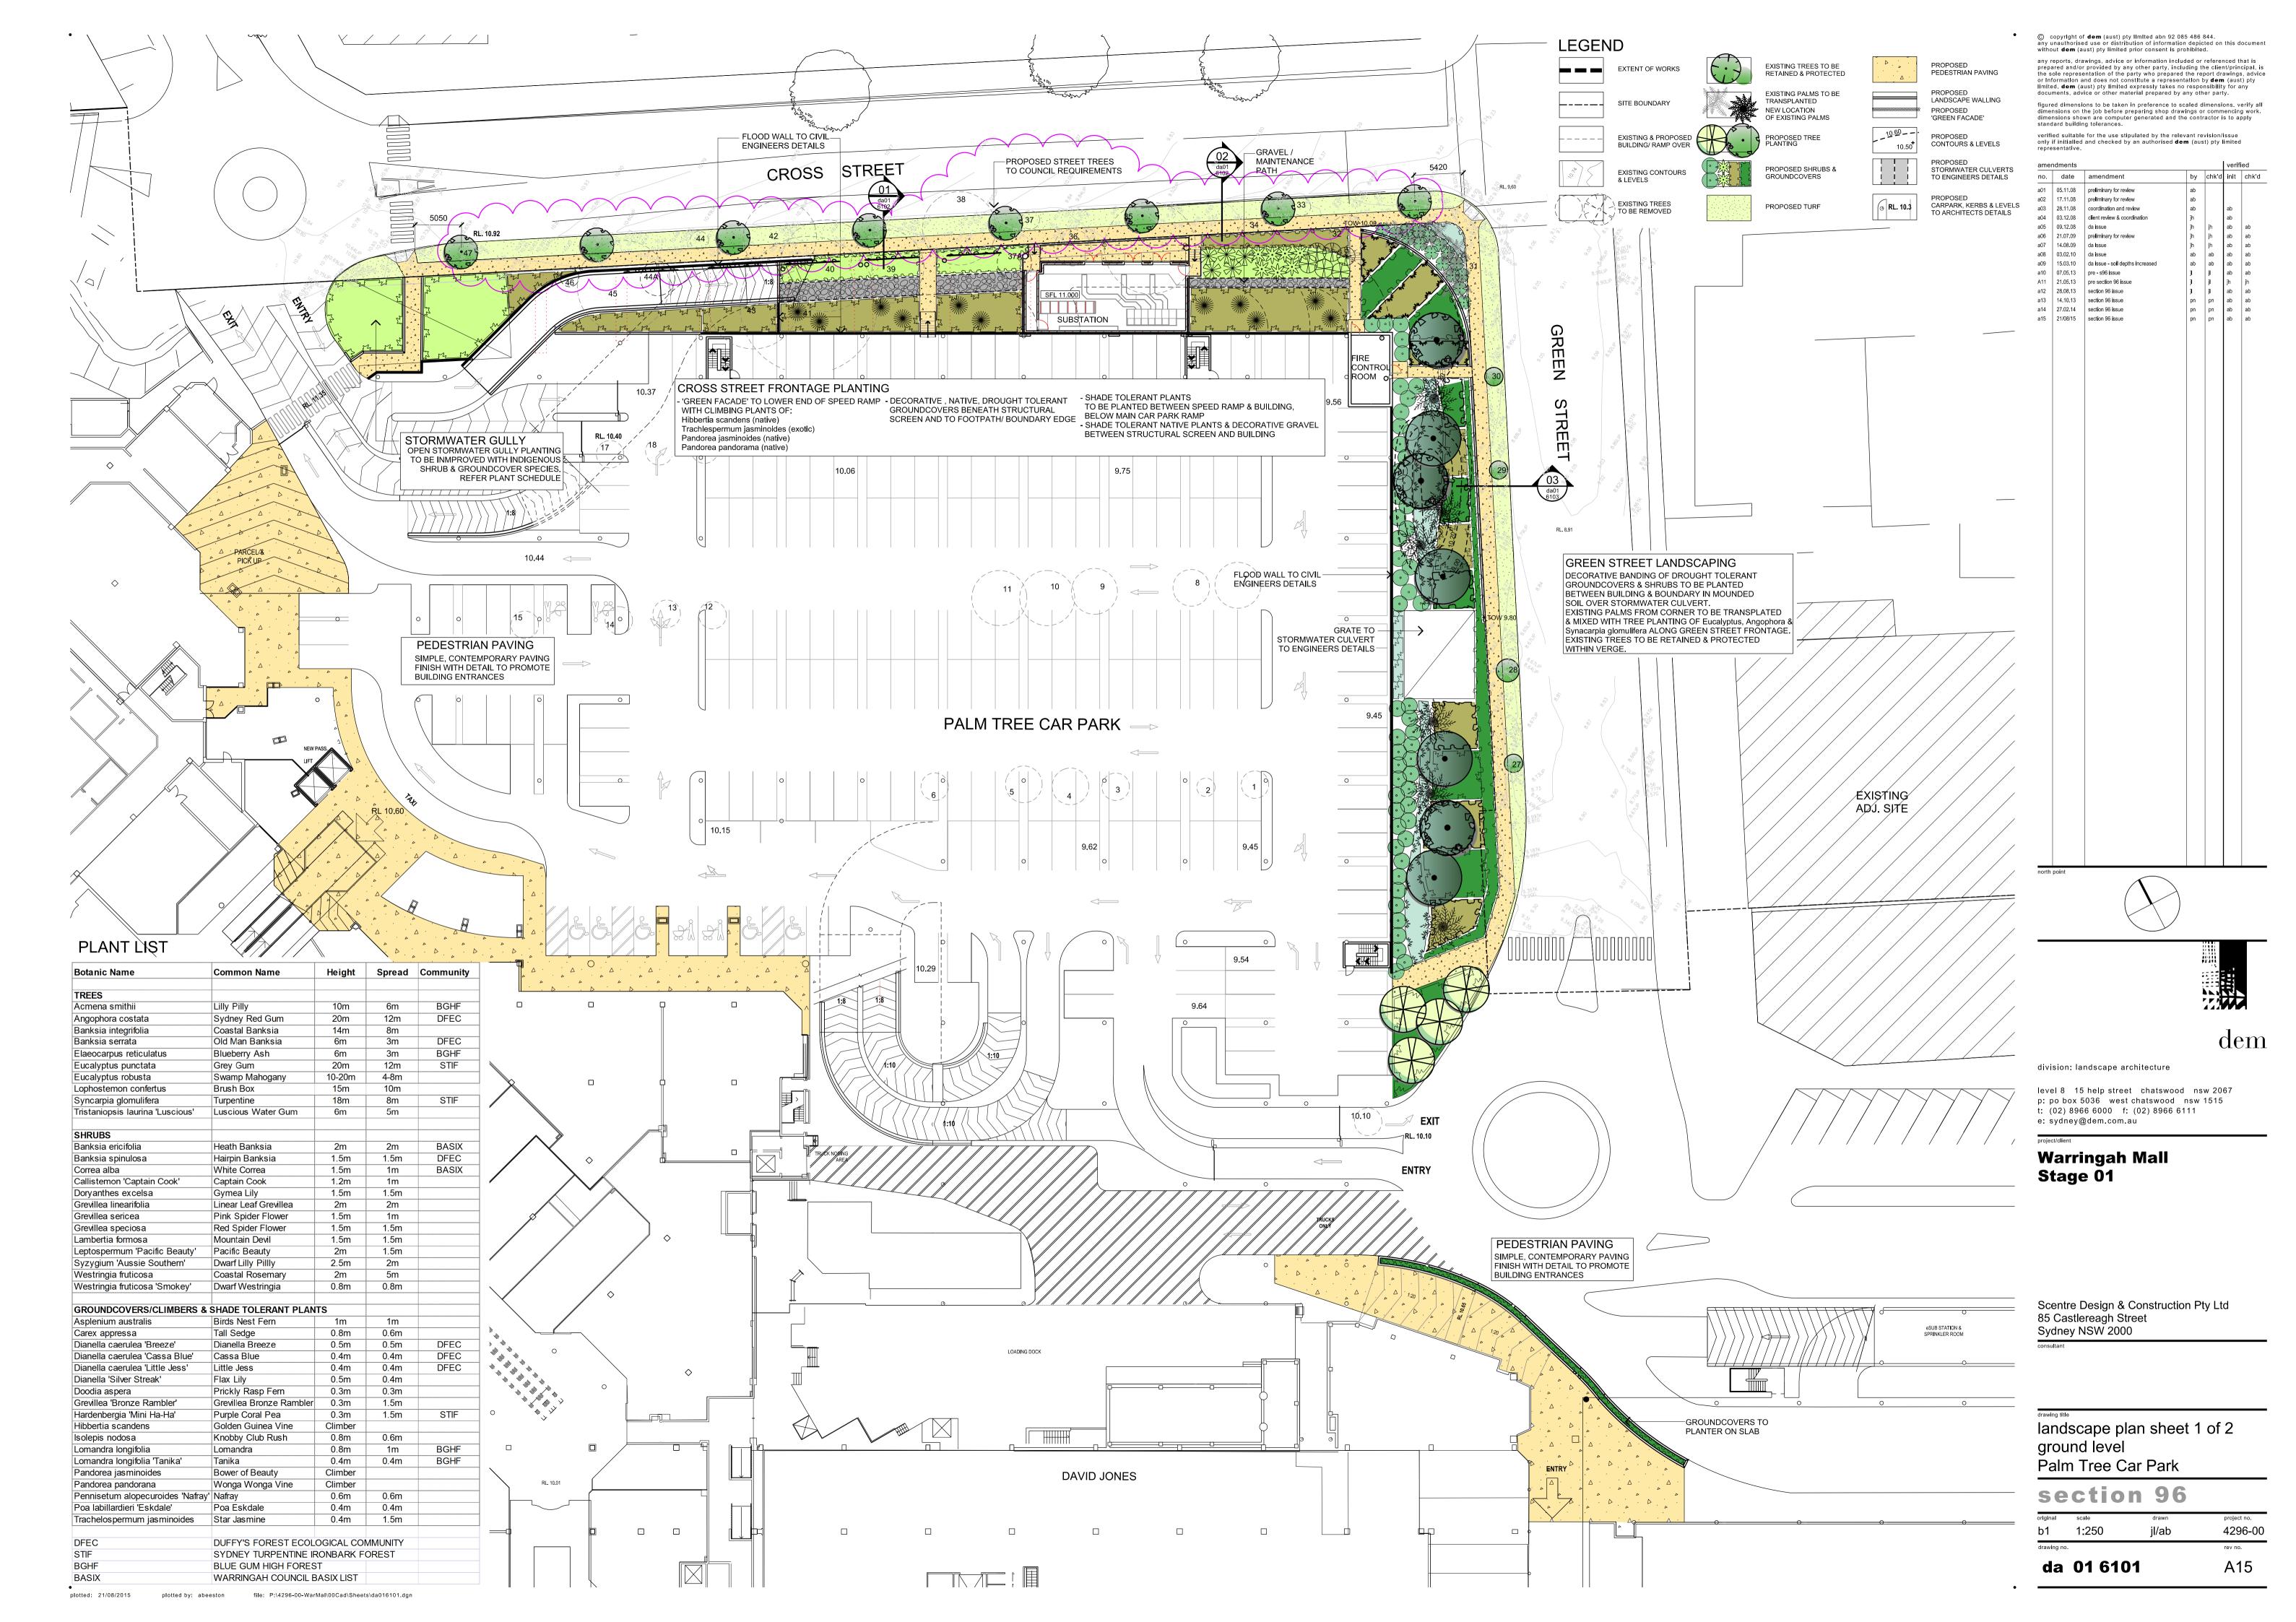

## Warringah Mall Stage 01

## **Warringah Mall** Stage 01

Scentre Design & Construction Pty Ltd 85 Castlereagh Street Sydney NSW 2000

cover & drawing list

section 96

| drawing no | o.     |       | rev no.    |
|------------|--------|-------|------------|
| b1         | 1:2000 | JL    | 4296-      |
| original   | scale  | drawn | project no |