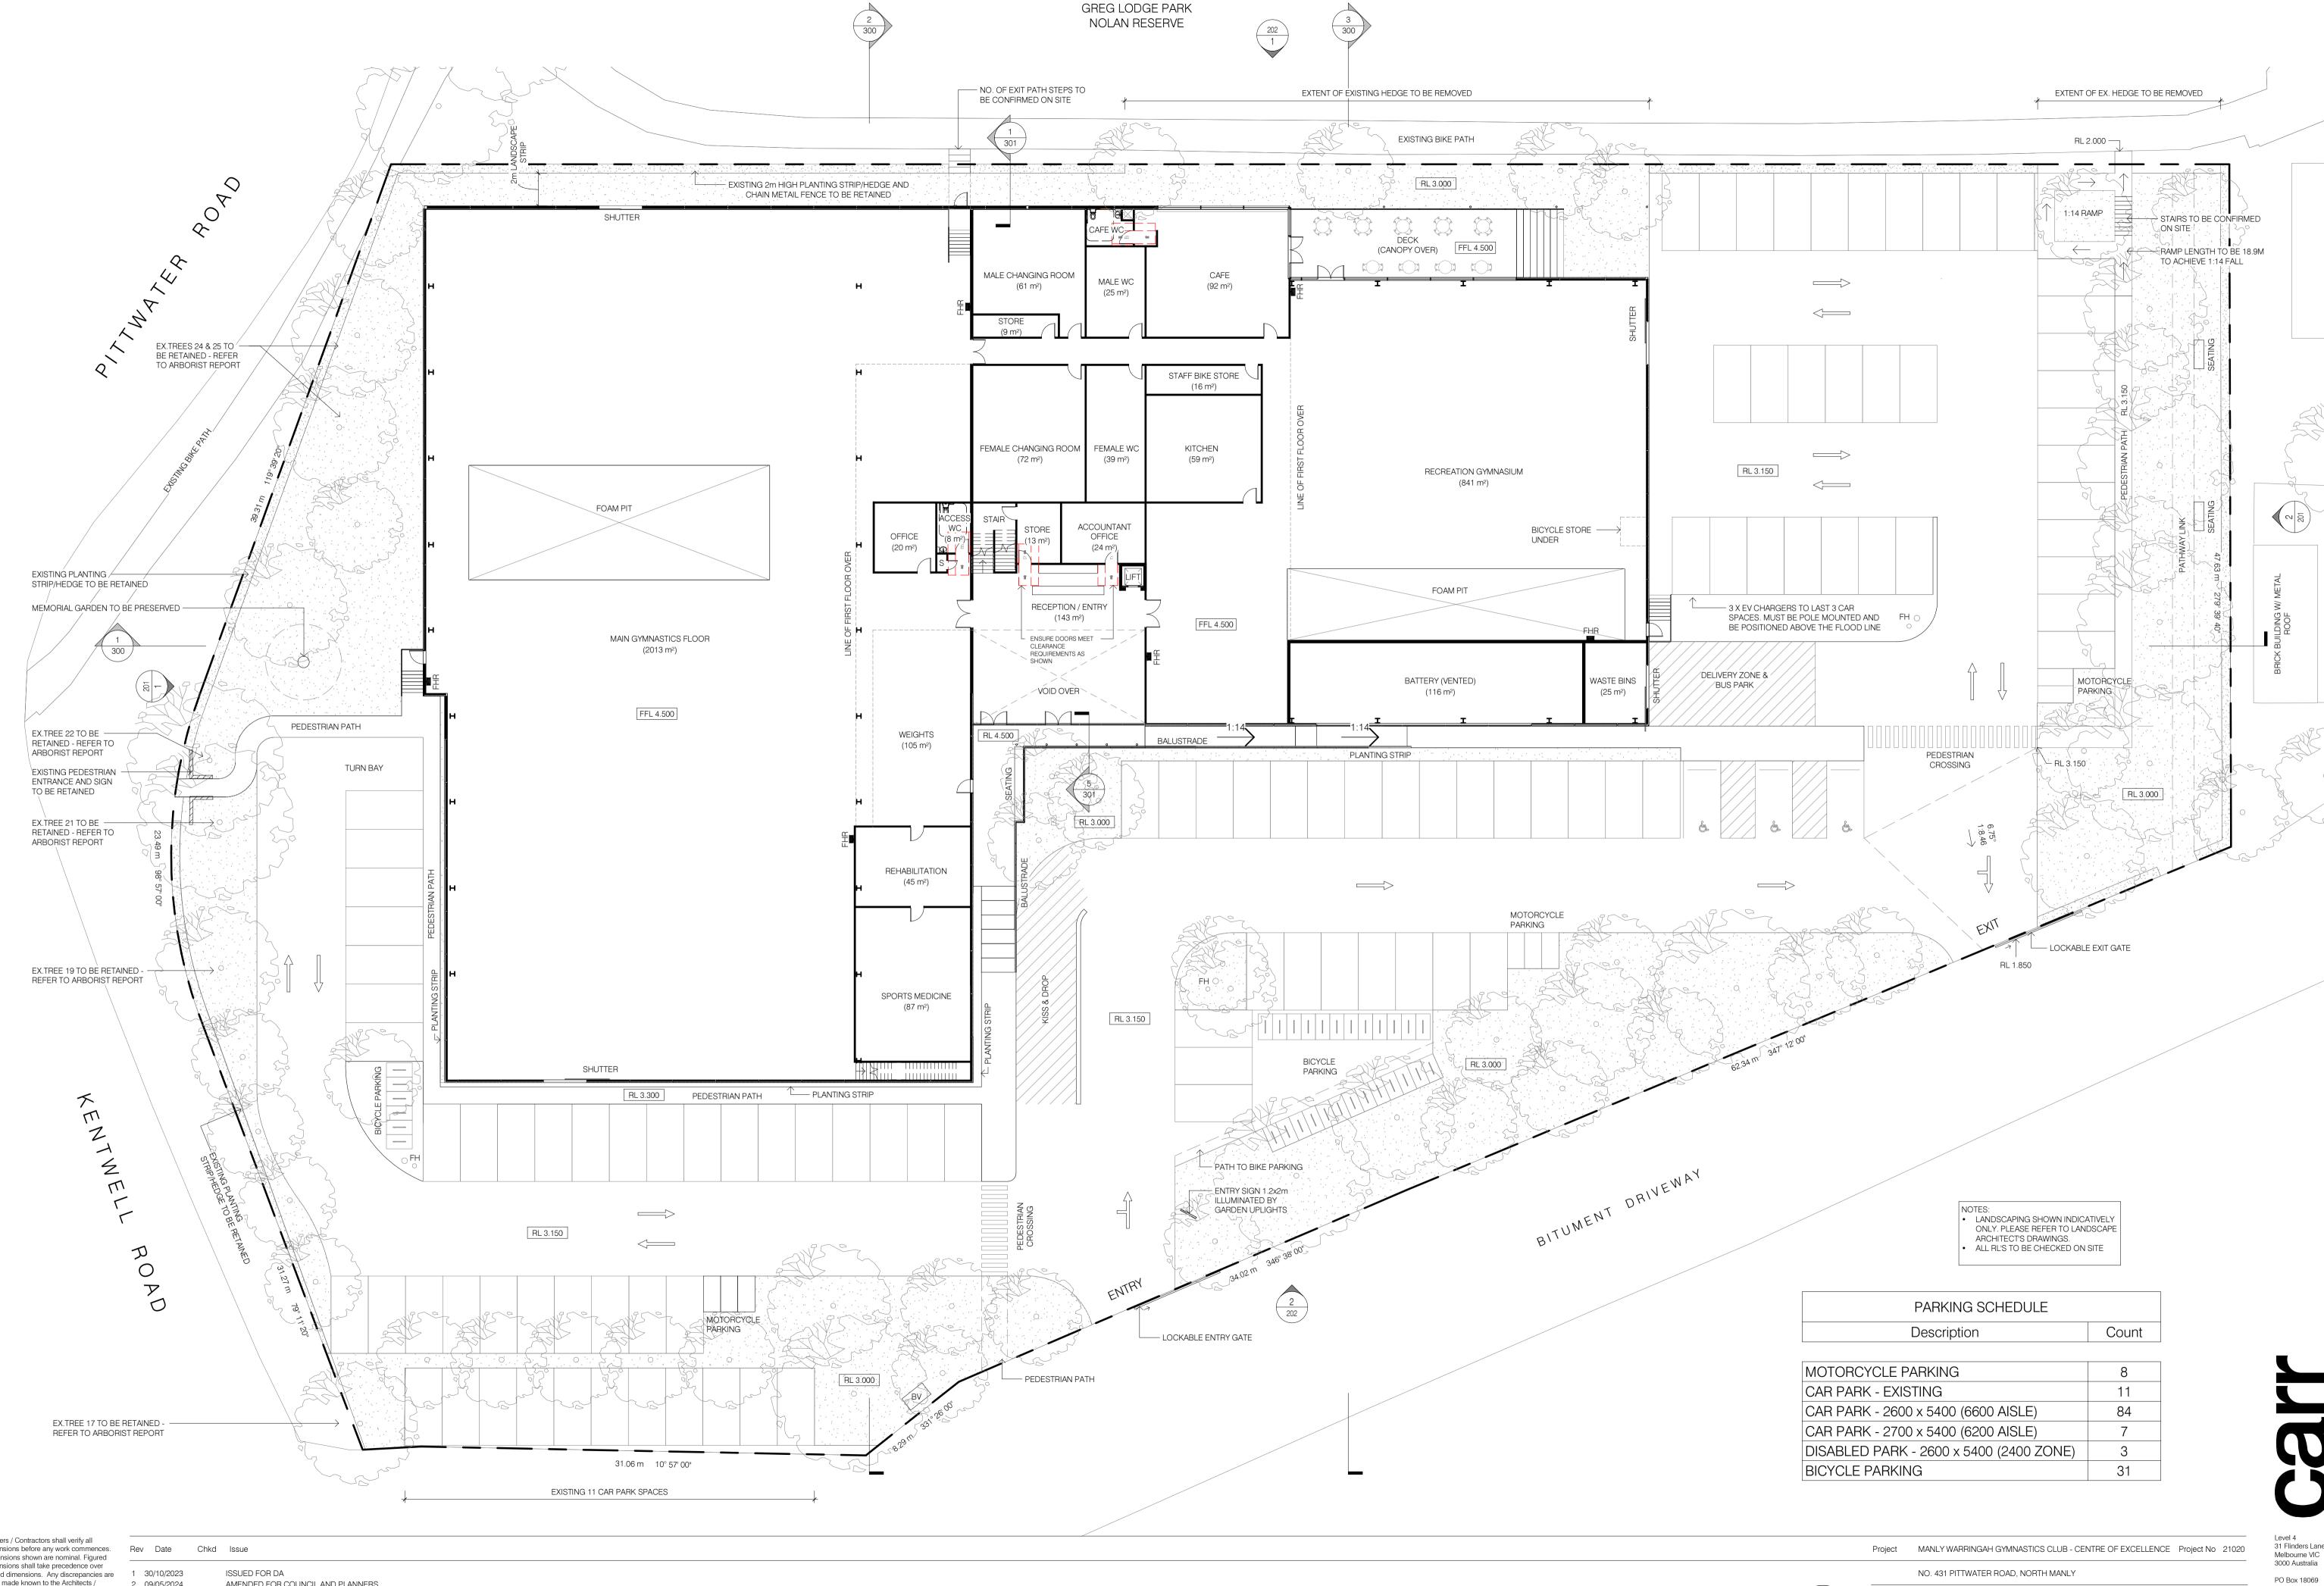

© Carr Architecture ABN 47 099 953 205

© Carr Interiors ABN 56 126 212 575

2 09/05/2024 AMENDED FOR COUNCIL AND PLANNERS

**GROUND FLOOR** Scale @A1 1:200 Drawn By Author Date SCALE 1:100

Dwg No 100 NORTH

31 Flinders Lane Collins Street East Melbourne VIC 8003 Australia