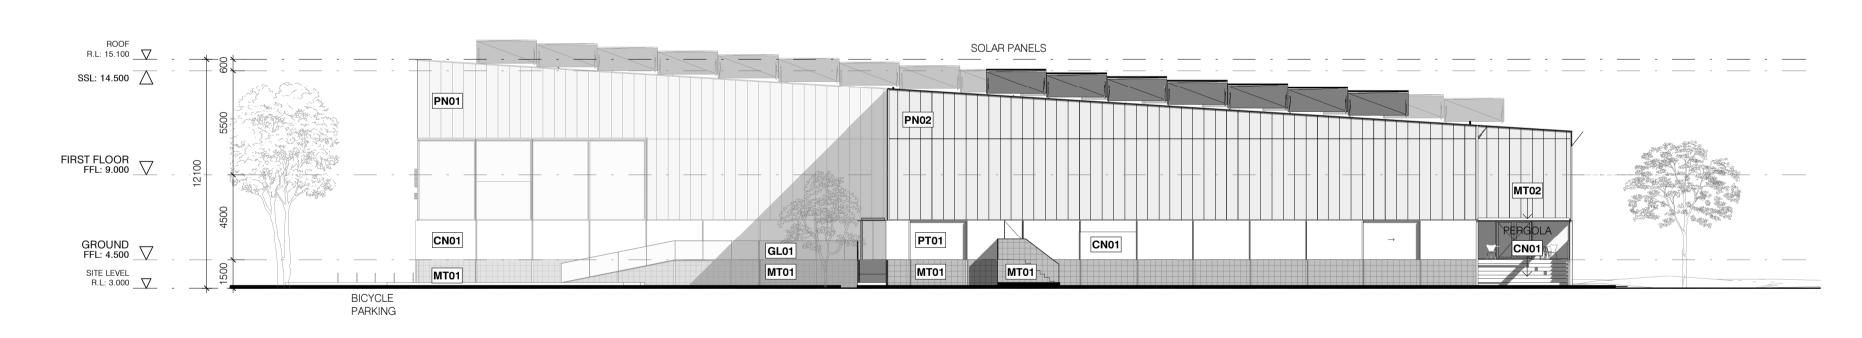

MATERIALS

CN01 PRECAST CONCRETE PANEL

MT01 WEBFORGE EXPANDED MESH

GL01 CLEAR GLAZING (LOW IRON)

PN01 SUNPAL MULTI WALL PANEL - WHITE OPAL 18mm

PT01 PAINT FINISH - TO MATCH PRECAST CONCRETE

MT02 COLORBOND STEEL - SURFMIST or EQUIVALENT

RF01 DELTA TRIM - TPC ROOF PANEL - FINISH TO MATCH PN02

MT03 PAINTED METAL - TO MATCH COLORBOND FN01 LIGHTWEIGHT FENCING - GREY/METAL FINISH

PN02 DELTA SECRET FIX WALL PANEL - SURFMIST OR EQUIV.

NO. 431 PITTWATER ROAD, NORTH MANLY Title ELEVATIONS Dwg No 201 Scale @A1 As indicated Date Rev 2 Drawn By Author