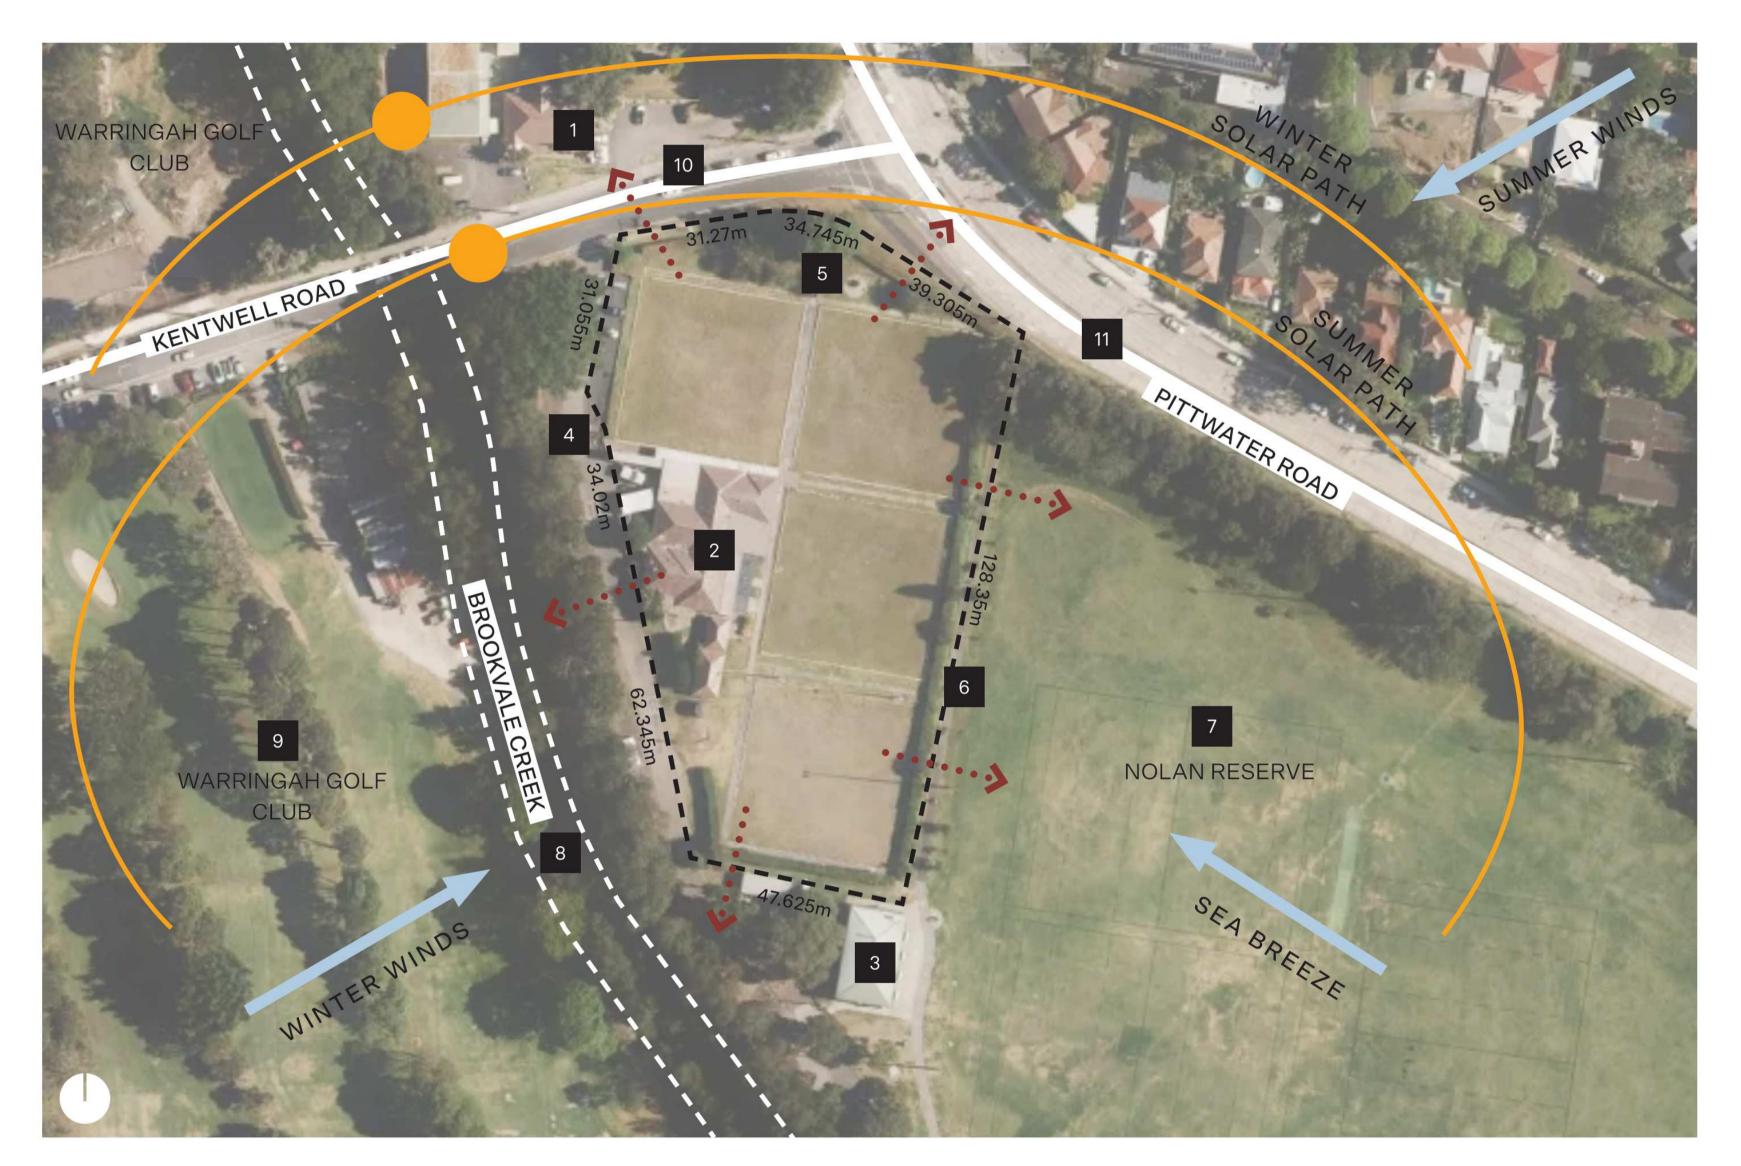

### Site Features:

- North Manly Squash Club
- Existing brick building and bowling greens (on site)
- Neighbouring brick building
- Existing bitumen driveway (to be retained)
- Existing concrete pathway (to be retained)
- Existing bicycle path and high level hedge (to be retained)

#### Views:

- Nolan Reserve
- Brookvale Creek (and heavy bush)
- 9 Warringah Golf Club grounds
- 10 Kentwell Road
- 11 Pittwater Road

Noise Sources: Kentwell Road & Pittwater Road

Wind:

Summer: East, north-east Winter: West, south-west

Afternoon: South, south-east sea breeze

1.0 EXISTING CONDITIONS Manly Warringah Gymnastics Club

Builders / Contractors shall verify all dimensions before any work commences.

Dimensions shown are nominal. Figured dimensions shall take precedence over scaled dimensions. Any discrepancies are 1 30/10/2023 to be made known to the Architects / 2 09/05/2024 Designers studio prior to any works commencing on site. All shop drawings shall be submitted for review and manufacture shall not commence prior to the return of stamped shop drawings.