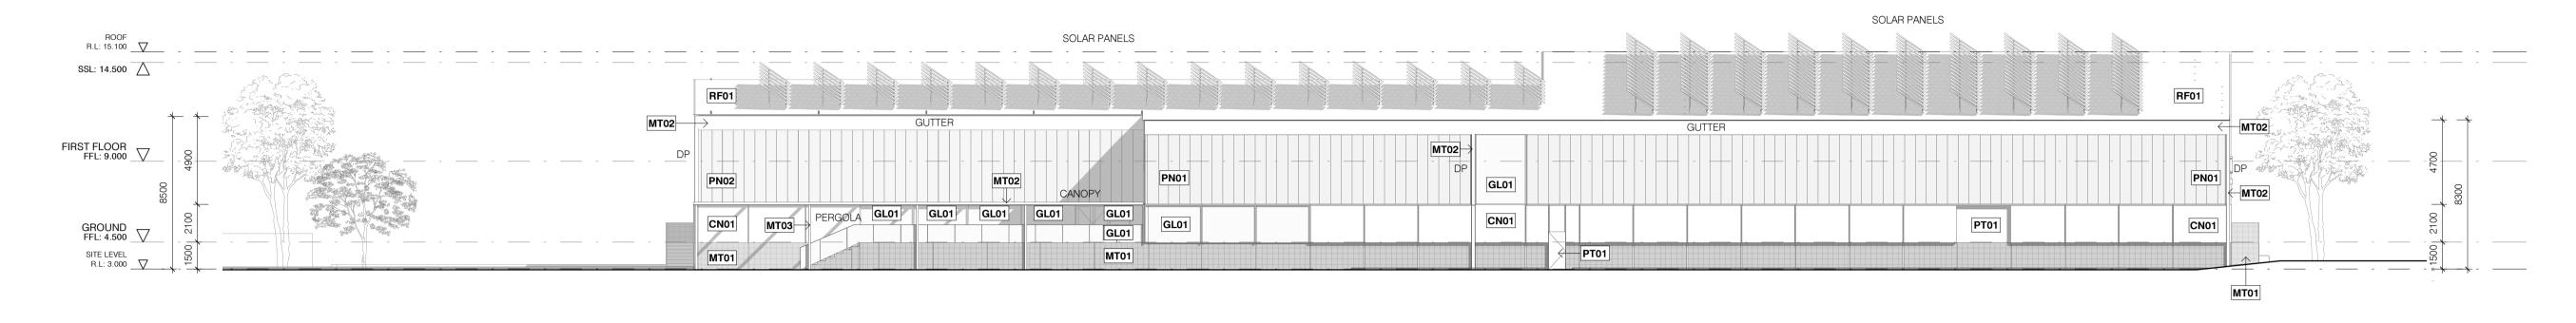

#### MATERIALS

- PN01 SUNPAL MULTI WALL PANEL WHITE OPAL 18mm
- PN02 DELTA SECRET FIX WALL PANEL SURFMIST OR EQUIV.
- CN01 PRECAST CONCRETE PANEL
- PT01 PAINT FINISH TO MATCH PRECAST CONCRETE
- MT01 WEBFORGE EXPANDED MESH
- MT02 COLORBOND STEEL SURFMIST or EQUIVALENT
- MT03 PAINTED METAL TO MATCH COLORBOND
- FN01 LIGHTWEIGHT FENCING GREY/METAL FINISH
- GL01 CLEAR GLAZING (LOW IRON)
- RF01 DELTA TRIM TPC ROOF PANEL FINISH TO MATCH PN02