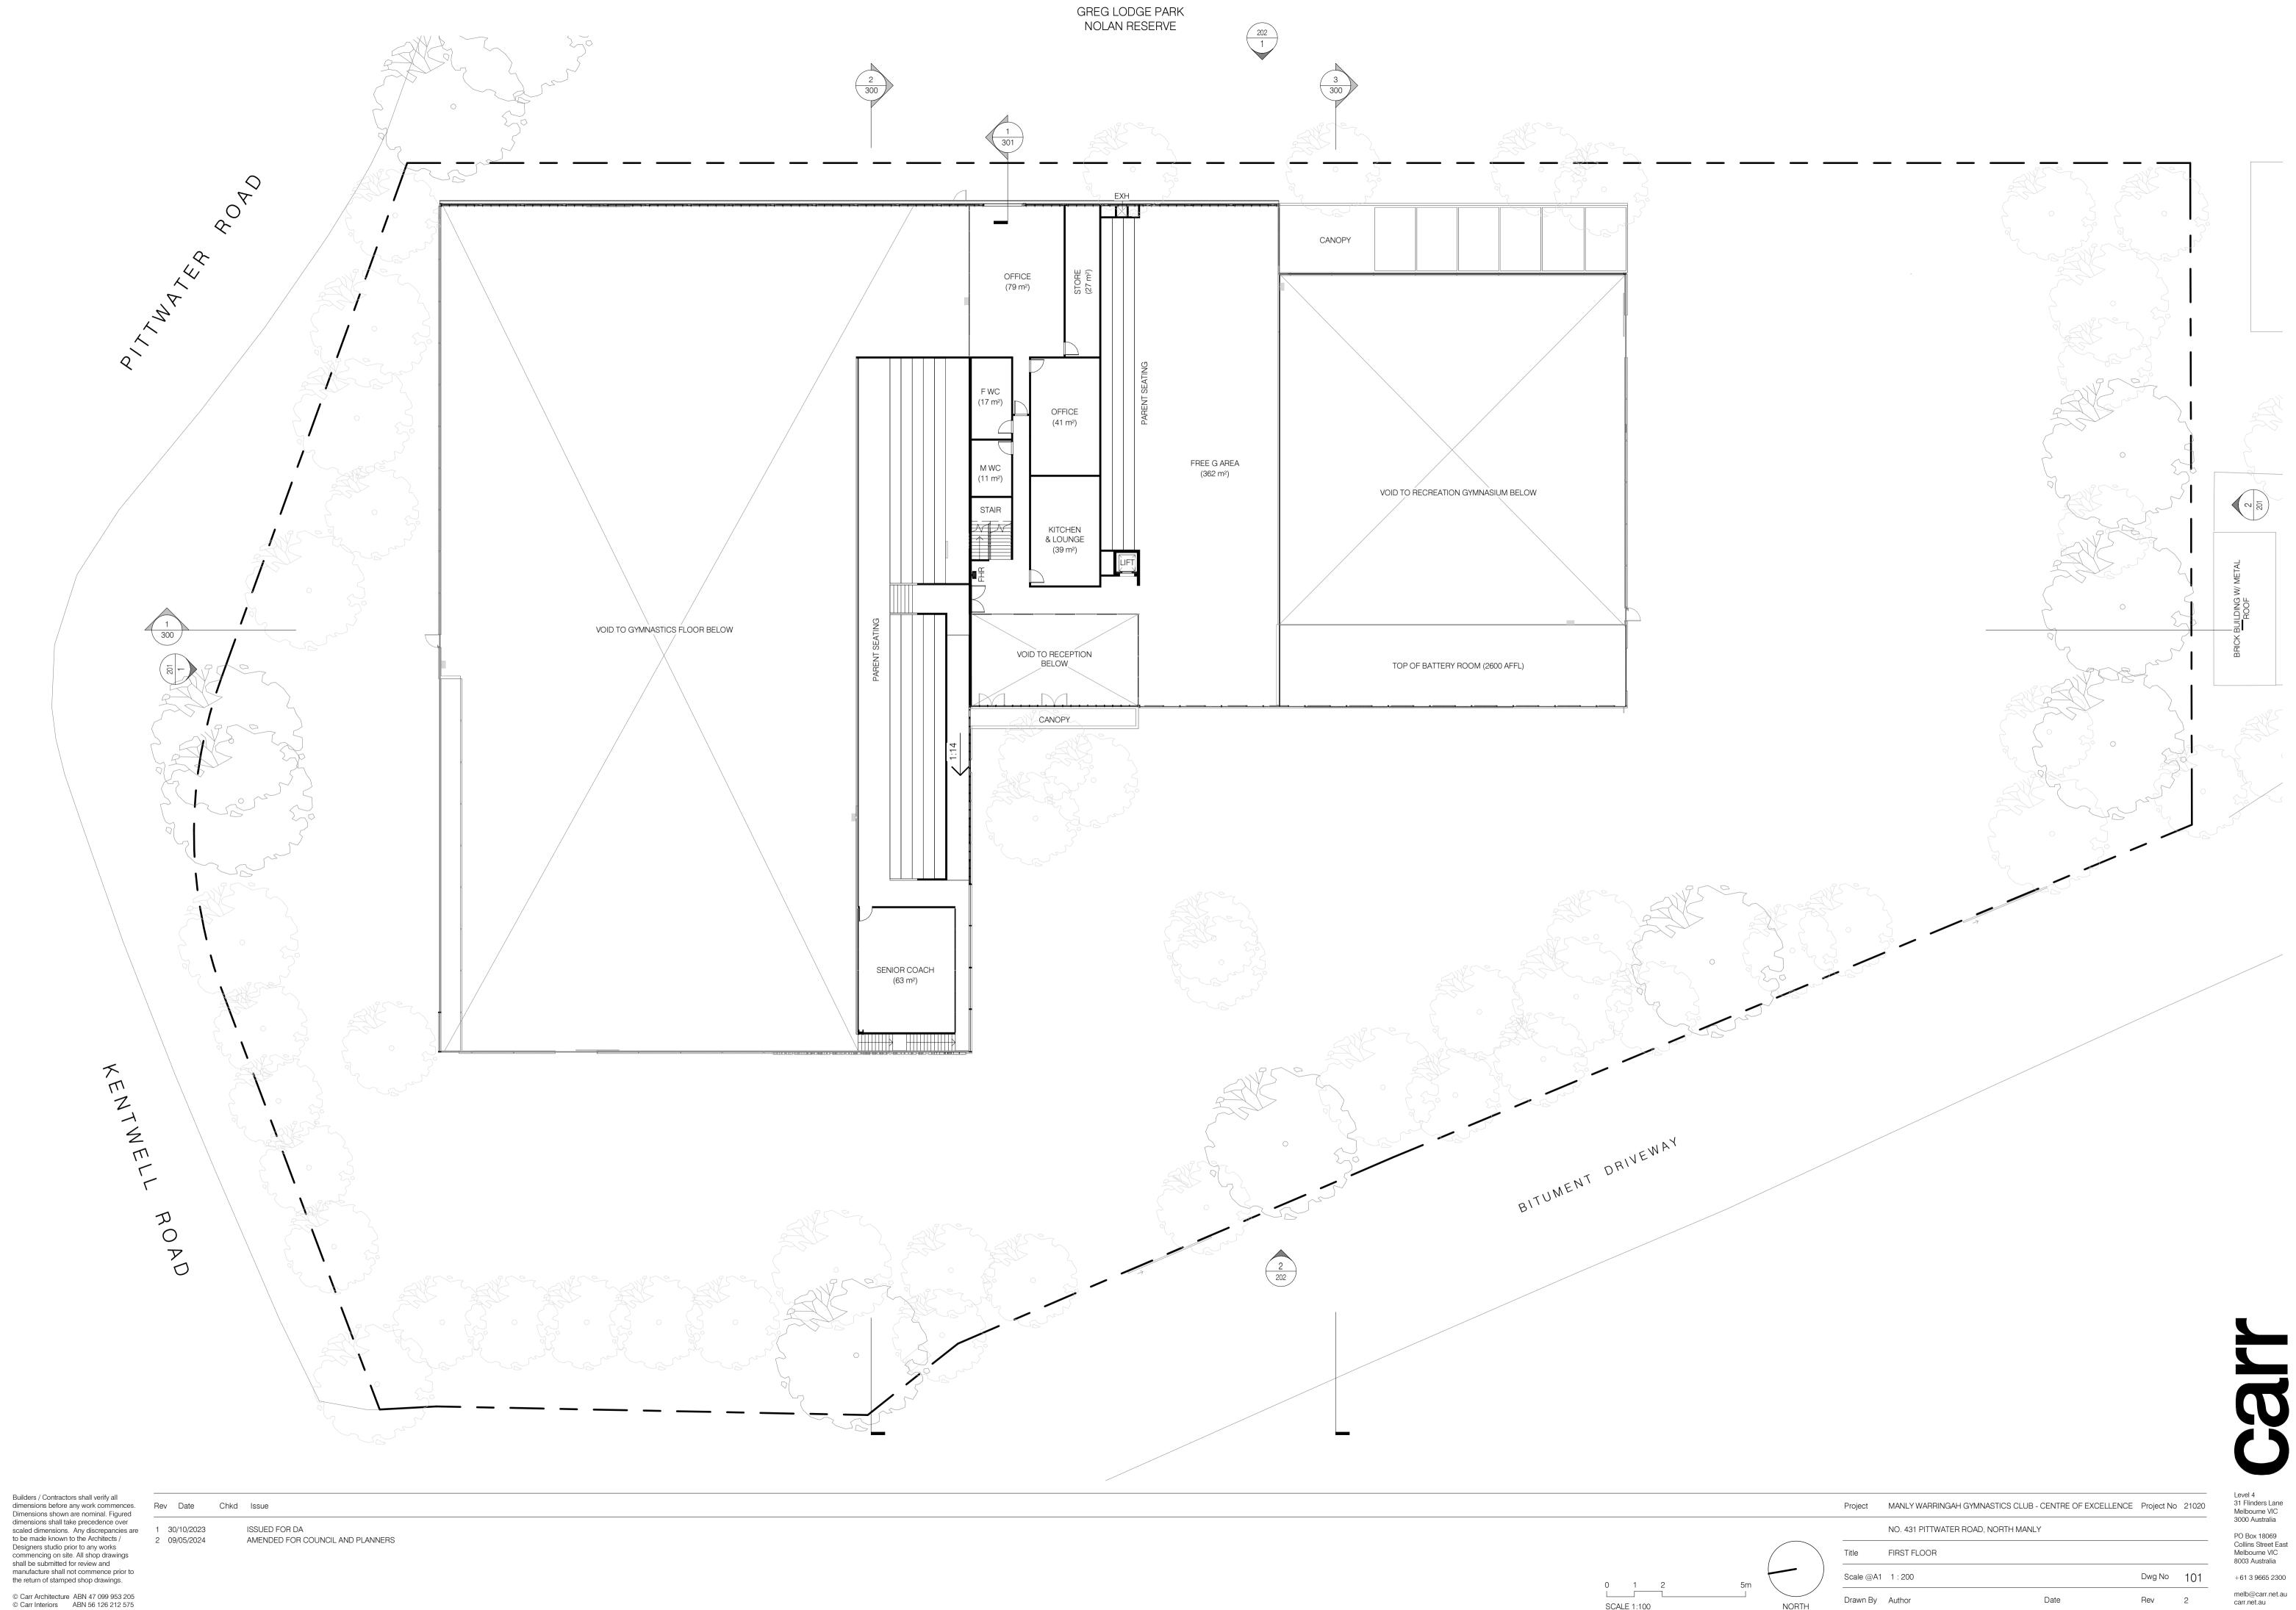

SURVEY Scale @A1 As indicated

Dwg No 003 Date Drawn By Author

melb@carr.net.au



Builders / Contractors shall verify all dimensions before any work commences.

Dimensions shown are nominal. Figured dimensions shall take precedence over scaled dimensions. Any discrepancies are to be made known to the Architects / Designers studio prior to any works commencing on site. All shop drawings shall be submitted for review and manufacture shall not commence prior to the return of stamped shop drawings.

© Carr Architecture ABN 47 099 953 205

© Carr Interiors ABN 56 126 212 575

2 09/05/2024 AMENDED FOR COUNCIL AND PLANNERS

**GROUND FLOOR** Scale @A1 1:200 Drawn By Author Date SCALE 1:100

Dwg No 100 NORTH

31 Flinders Lane Collins Street East Melbourne VIC 8003 Australia

melb@carr.net.au





SCALE 1:100 NORTH PO Box 18069 Collins Street East Melbourne VIC 8003 Australia



# Materials



- 1 Sunpal Multi Wall Panel White Opal
- 2 Tilt Up Precast Concrete
- 3 Clear Glazing
- 4 Webforge expanded mesh
- 5 Light Grey Finished Metal
- 6 Delta Insulated Wall Panel

2.0 PROJECT VISION Manly Warringah Gymnastics Club

Builders / Contractors shall verify all dimensions before any work commences. Rev Date Chkd Issue Dimensions shown are nominal. Figured dimensions shall take precedence over scaled dimensions. Any discrepancies are to be made known to the Architects / 2 09/05/2024 Designers studio prior to any works commencing on site. All shop drawings shall be submitted for review and manufacture shall not commence prior to the return of stamped shop drawings.

ISSUED FOR DA AMENDED