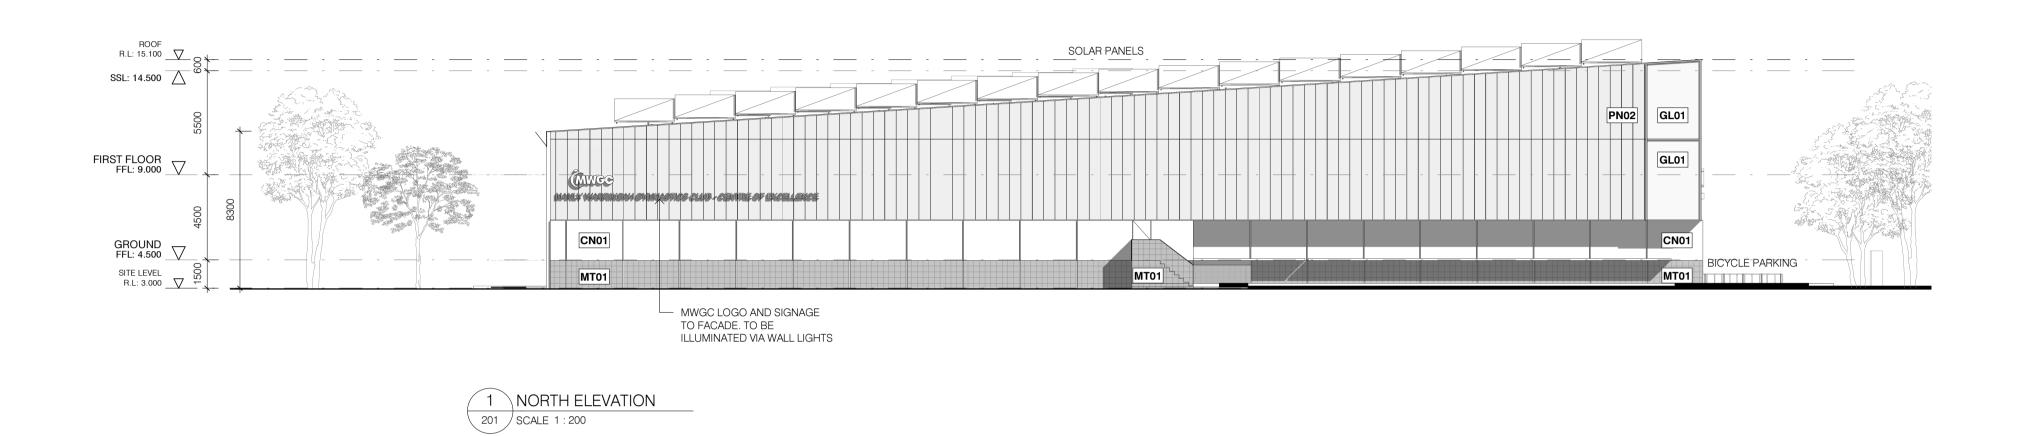

MATERIALS

CN01 PRECAST CONCRETE PANEL

MT01 WEBFORGE EXPANDED MESH

GL01 CLEAR GLAZING (LOW IRON)

PN01 SUNPAL MULTI WALL PANEL - WHITE OPAL 18mm

PT01 PAINT FINISH - TO MATCH PRECAST CONCRETE

MT02 COLORBOND STEEL - SURFMIST or EQUIVALENT

RF01 DELTA TRIM - TPC ROOF PANEL - FINISH TO MATCH PN02

MT03 PAINTED METAL - TO MATCH COLORBOND FN01 LIGHTWEIGHT FENCING - GREY/METAL FINISH

PN02 DELTA SECRET FIX WALL PANEL - SURFMIST OR EQUIV.

NO. 431 PITTWATER ROAD, NORTH MANLY Title ELEVATIONS Dwg No 201 Scale @A1 As indicated Date Rev 2 Drawn By Author