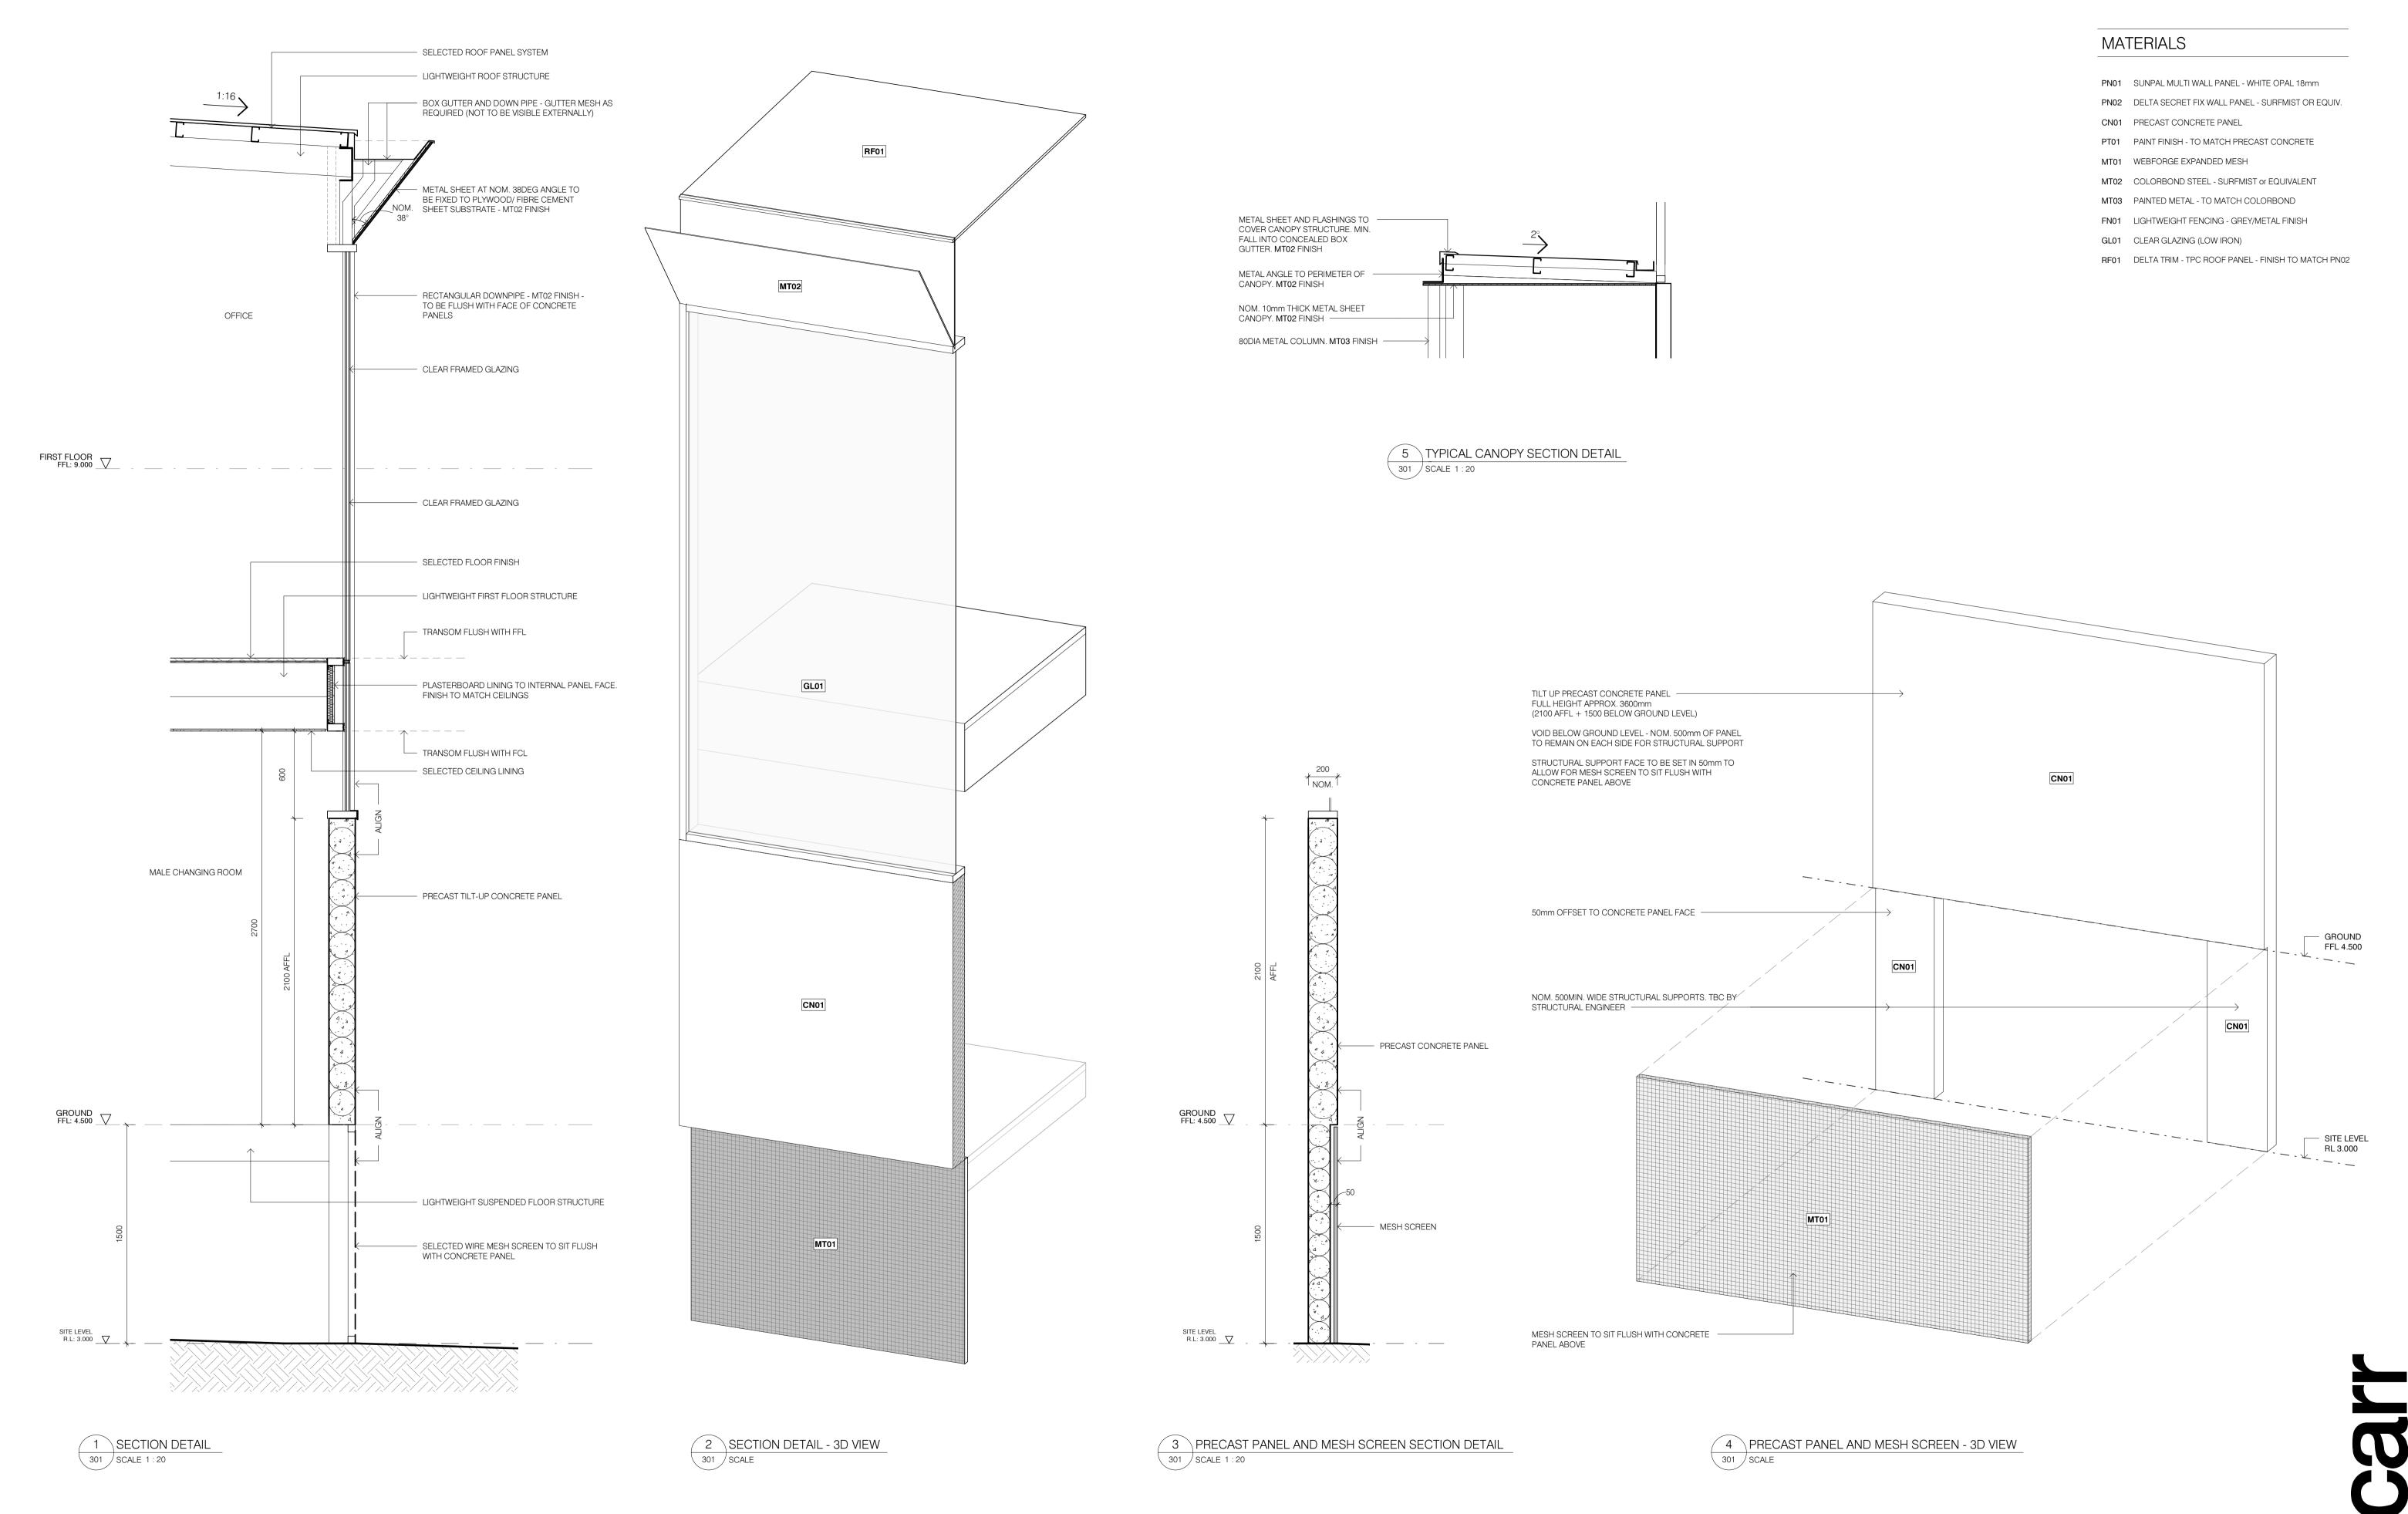

MATERIALS

CN01 PRECAST CONCRETE PANEL

MT01 WEBFORGE EXPANDED MESH

GL01 CLEAR GLAZING (LOW IRON)

PN01 SUNPAL MULTI WALL PANEL - WHITE OPAL 18mm

PT01 PAINT FINISH - TO MATCH PRECAST CONCRETE

MT02 COLORBOND STEEL - SURFMIST or EQUIVALENT

RF01 DELTA TRIM - TPC ROOF PANEL - FINISH TO MATCH PN02

MT03 PAINTED METAL - TO MATCH COLORBOND FN01 LIGHTWEIGHT FENCING - GREY/METAL FINISH

PN02 DELTA SECRET FIX WALL PANEL - SURFMIST OR EQUIV.

NO. 431 PITTWATER ROAD, NORTH MANLY Title ELEVATIONS Dwg No 201 Scale @A1 As indicated Date Rev 2 Drawn By Author

#### MATERIALS

- PN01 SUNPAL MULTI WALL PANEL WHITE OPAL 18mm
- PN02 DELTA SECRET FIX WALL PANEL SURFMIST OR EQUIV.
- CN01 PRECAST CONCRETE PANEL
- PT01 PAINT FINISH TO MATCH PRECAST CONCRETE
- MT01 WEBFORGE EXPANDED MESH
- MT02 COLORBOND STEEL SURFMIST or EQUIVALENT
- MT03 PAINTED METAL TO MATCH COLORBOND
- FN01 LIGHTWEIGHT FENCING GREY/METAL FINISH
- GL01 CLEAR GLAZING (LOW IRON)
- RF01 DELTA TRIM TPC ROOF PANEL FINISH TO MATCH PN02

|           | THE. HOT THE WATER THE AB, NOT | 1111V// UVE 1 |        |    |
|-----------|--------------------------------|---------------|--------|----|
| Title     | SECTION DETAILS                |               |        |    |
| Scale @A1 | As indicated                   |               | Dwg No | 30 |
| Drawn By  | Author                         | Date          | Rev    | 2  |