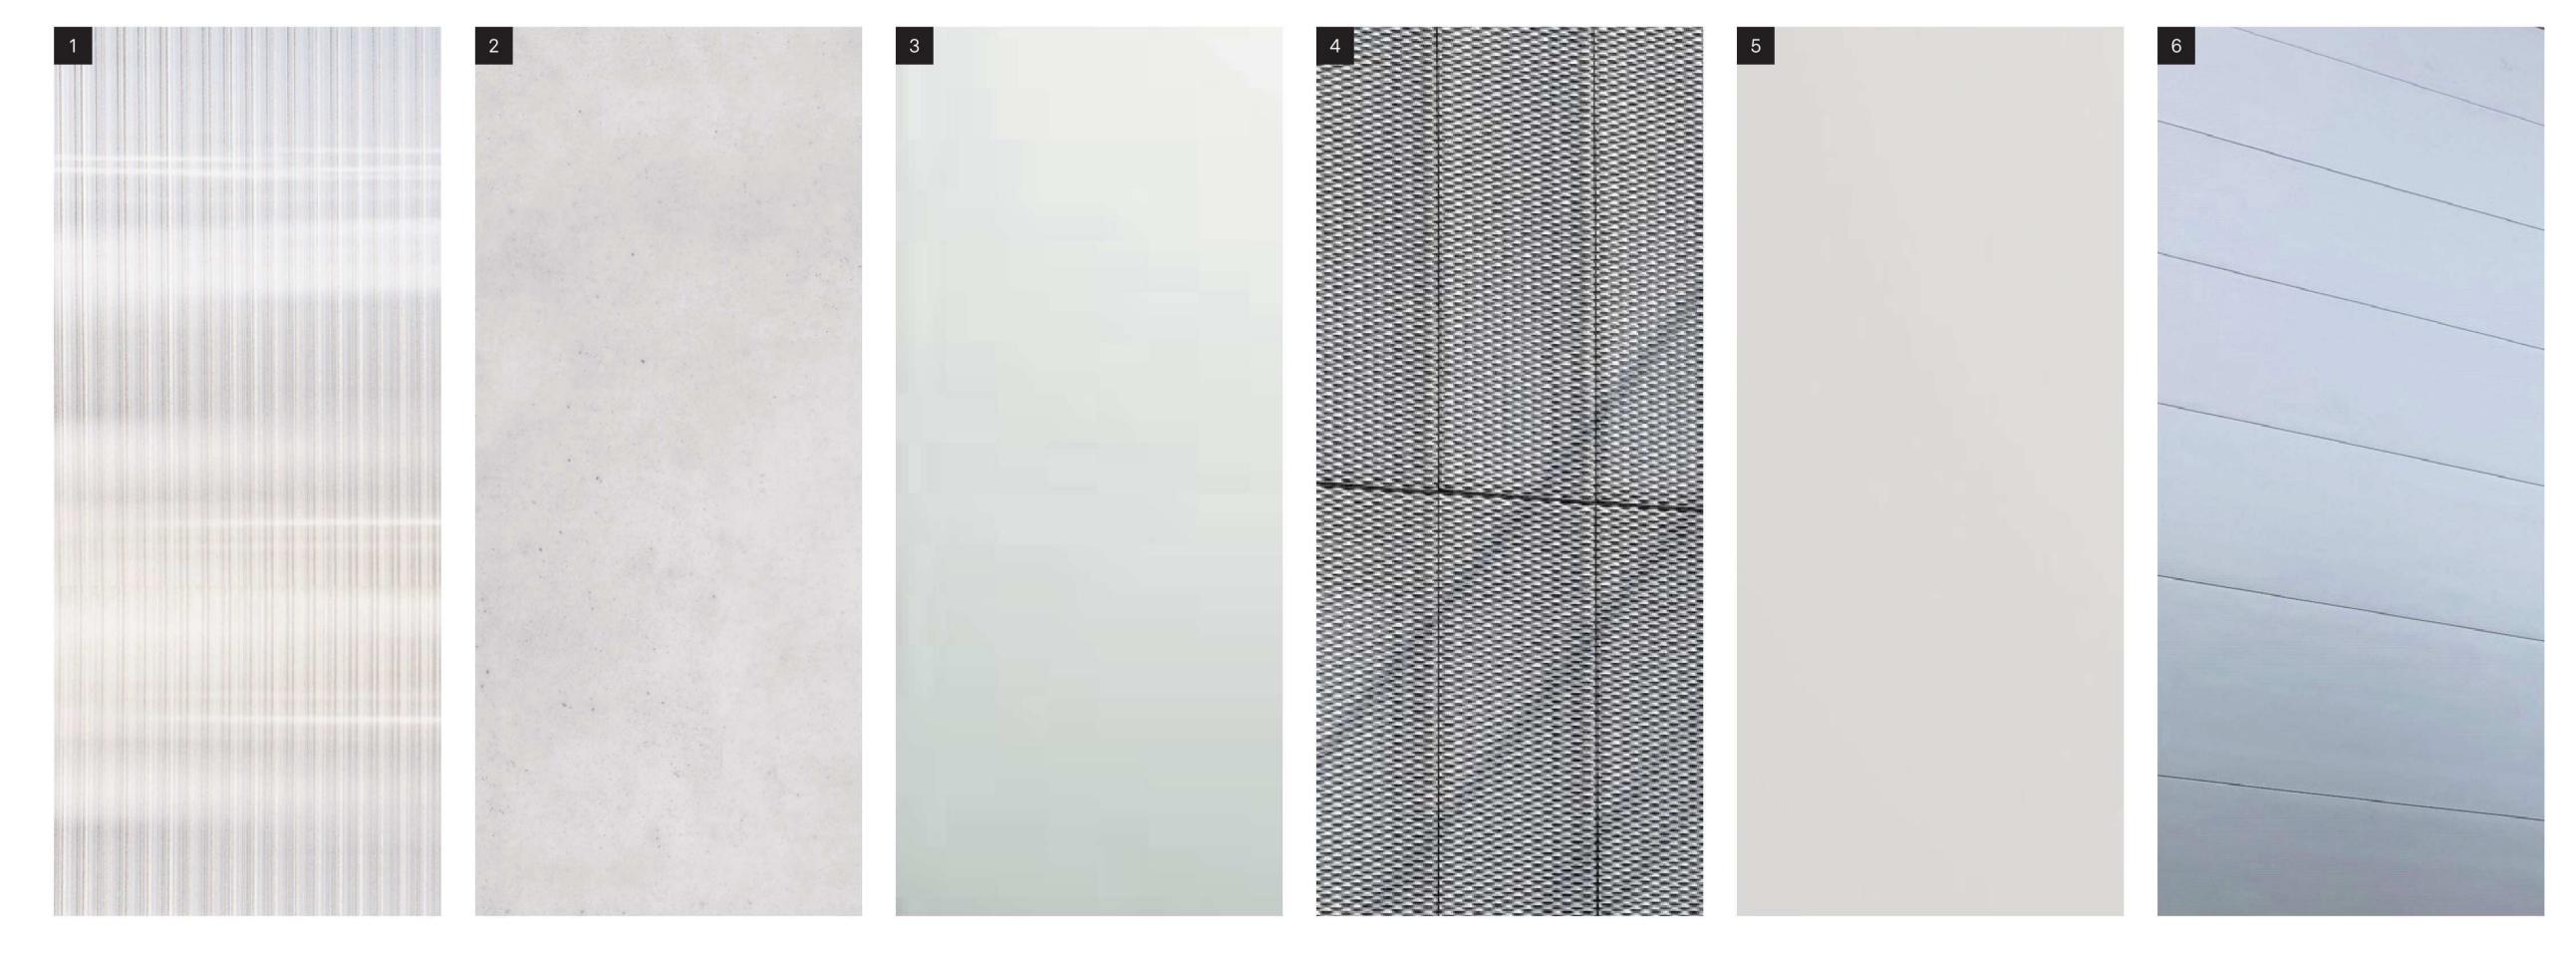

# Materials

- 1 Sunpal Multi Wall Panel White Opal
- 2 Tilt Up Precast Concrete
- 3 Clear Glazing
- 4 Webforge expanded mesh
- 5 Light Grey Finished Metal
- 6 Delta Insulated Wall Panel

2.0 PROJECT VISION Manly Warringah Gymnastics Club

MATERIALS

CN01 PRECAST CONCRETE PANEL

MT01 WEBFORGE EXPANDED MESH

GL01 CLEAR GLAZING (LOW IRON)

PN01 SUNPAL MULTI WALL PANEL - WHITE OPAL 18mm

PT01 PAINT FINISH - TO MATCH PRECAST CONCRETE

MT02 COLORBOND STEEL - SURFMIST or EQUIVALENT

RF01 DELTA TRIM - TPC ROOF PANEL - FINISH TO MATCH PN02

MT03 PAINTED METAL - TO MATCH COLORBOND FN01 LIGHTWEIGHT FENCING - GREY/METAL FINISH

PN02 DELTA SECRET FIX WALL PANEL - SURFMIST OR EQUIV.

NO. 431 PITTWATER ROAD, NORTH MANLY Title ELEVATIONS Dwg No 201 Scale @A1 As indicated Date Rev 2 Drawn By Author

#### MATERIALS

- PN01 SUNPAL MULTI WALL PANEL WHITE OPAL 18mm
- PN02 DELTA SECRET FIX WALL PANEL SURFMIST OR EQUIV.
- CN01 PRECAST CONCRETE PANEL
- PT01 PAINT FINISH TO MATCH PRECAST CONCRETE
- MT01 WEBFORGE EXPANDED MESH
- MT02 COLORBOND STEEL SURFMIST or EQUIVALENT
- MT03 PAINTED METAL TO MATCH COLORBOND
- FN01 LIGHTWEIGHT FENCING GREY/METAL FINISH
- GL01 CLEAR GLAZING (LOW IRON)
- RF01 DELTA TRIM TPC ROOF PANEL FINISH TO MATCH PN02