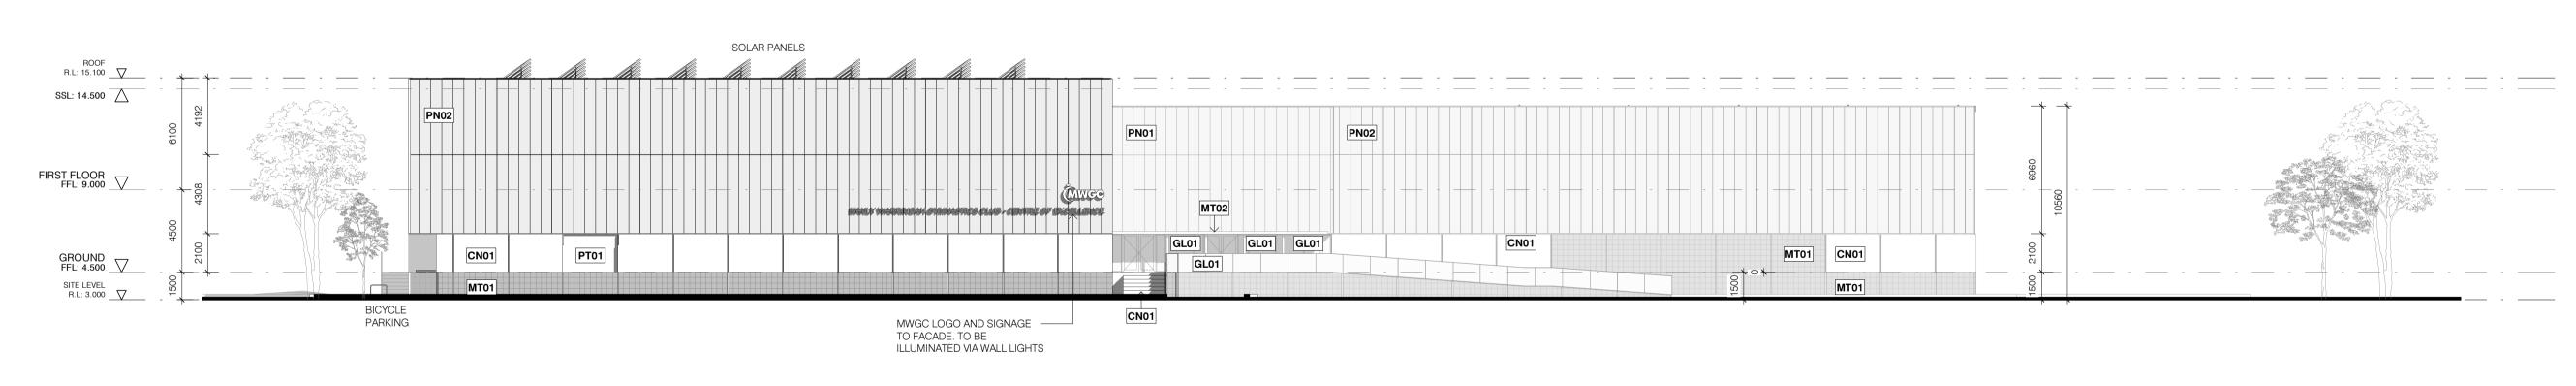

#### MATERIALS

- PN01 SUNPAL MULTI WALL PANEL WHITE OPAL 18mm
- PN02 DELTA SECRET FIX WALL PANEL SURFMIST OR EQUIV.
- CN01 PRECAST CONCRETE PANEL
- PT01 PAINT FINISH TO MATCH PRECAST CONCRETE
- MT01 WEBFORGE EXPANDED MESH
- MT02 COLORBOND STEEL SURFMIST or EQUIVALENT
- MT03 PAINTED METAL TO MATCH COLORBOND
- FN01 LIGHTWEIGHT FENCING GREY/METAL FINISH
- GL01 CLEAR GLAZING (LOW IRON)
- RF01 DELTA TRIM TPC ROOF PANEL FINISH TO MATCH PN02