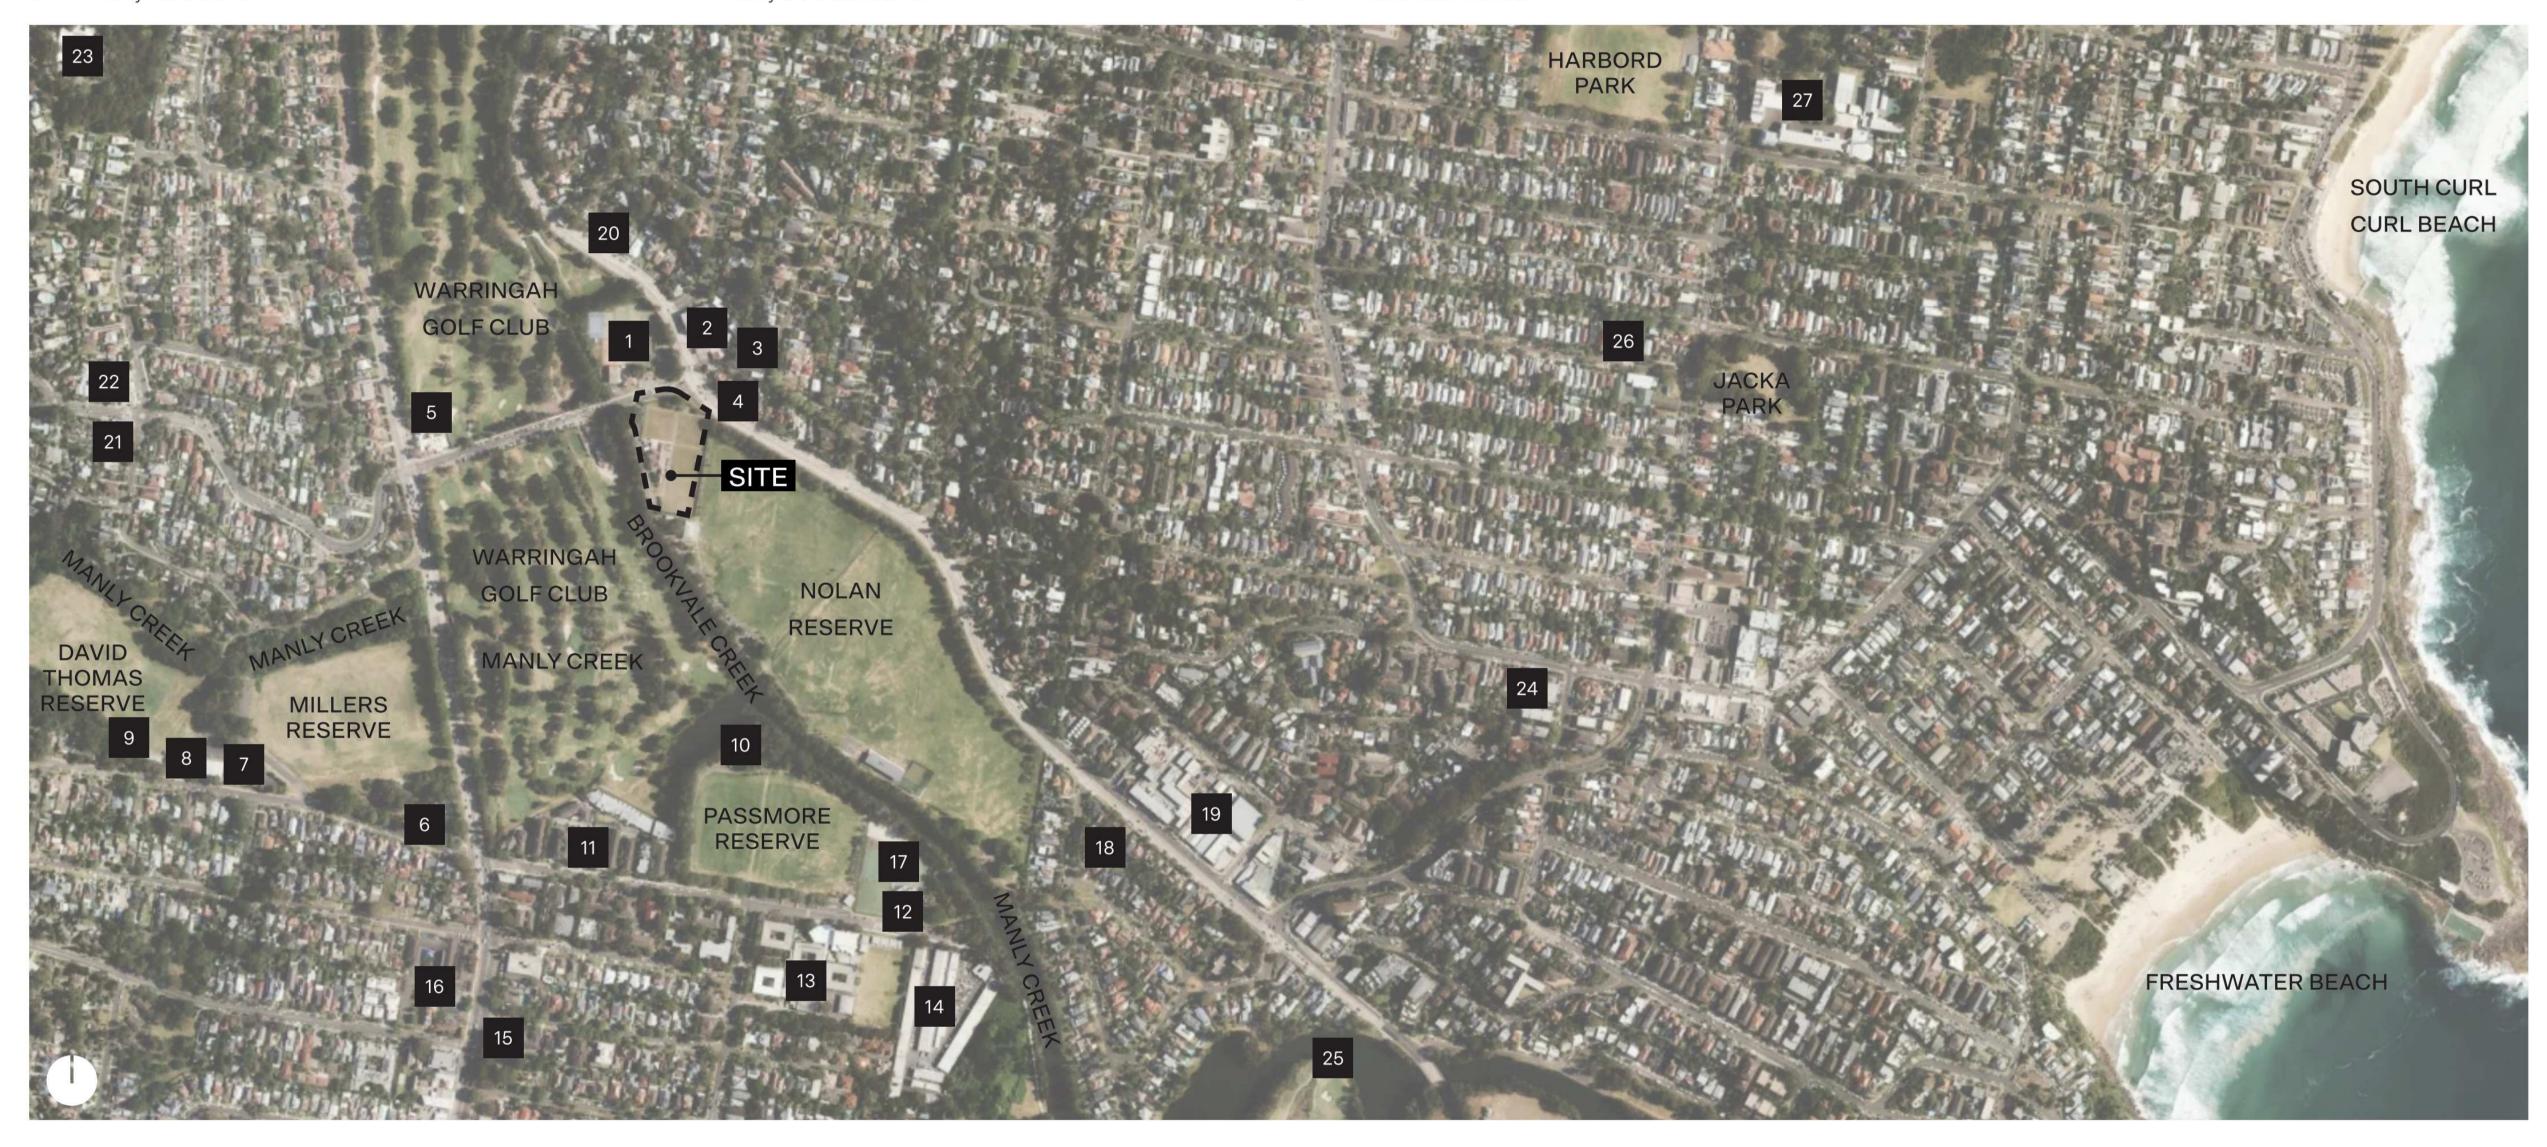

## North Manly NSW

carr

- The Football Factory North Manly Voyager Tennis Academy North Manly Squash Club
- Shore Physiotherapy Manly Hillside Care Community
- East Coast Squash Academy
- Warringah Golf Club Manly Vale Skate Park

- Manly Vale Early Learning Services
- Manly Vale Football Club Last Man Stands T20 Cricket Club
- Playground Passmore Reserve
- Northern Beaches Private Tutoring Service
- Manly Vale Calabria Bowling Sports & Social Club 13 Mackellar Girls Campus
- Manly Grove Business Park

- Manly Vale Community Centre & Garden
- St Kieran's Catholic Primary School & Church
- Manly Small Bore Rifle Club
- Lifeguard International
- Guardian Childcare & Education Freshwater
- WSS Boards Sports Store
- Neurohealth Wellness 21
- Playhouse Learning Centre
- Focus Allied Health Clinic
- iCare Pharmacy Allambie The Beach School 23
- Australian Air League Manly Squadron
- St John the Baptist Catholic Primary School

The Learning Sanctuary Freshwater

Harbord Bowling and Recreation Club 27

1.0 EXISTING CONDITIONS

Manly Warringah Gymnastics Club

Builders / Contractors shall verify all dimensions before any work commences. Rev Date Chkd Issue
Dimensions shown are nominal. Figured dimensions shall take precedence over scaled dimensions. Any discrepancies are 1 30/10/2023 to be made known to the Architects / 2 09/05/2024 Designers studio prior to any works commencing on site. All shop drawings shall be submitted for review and manufacture shall not commence prior to