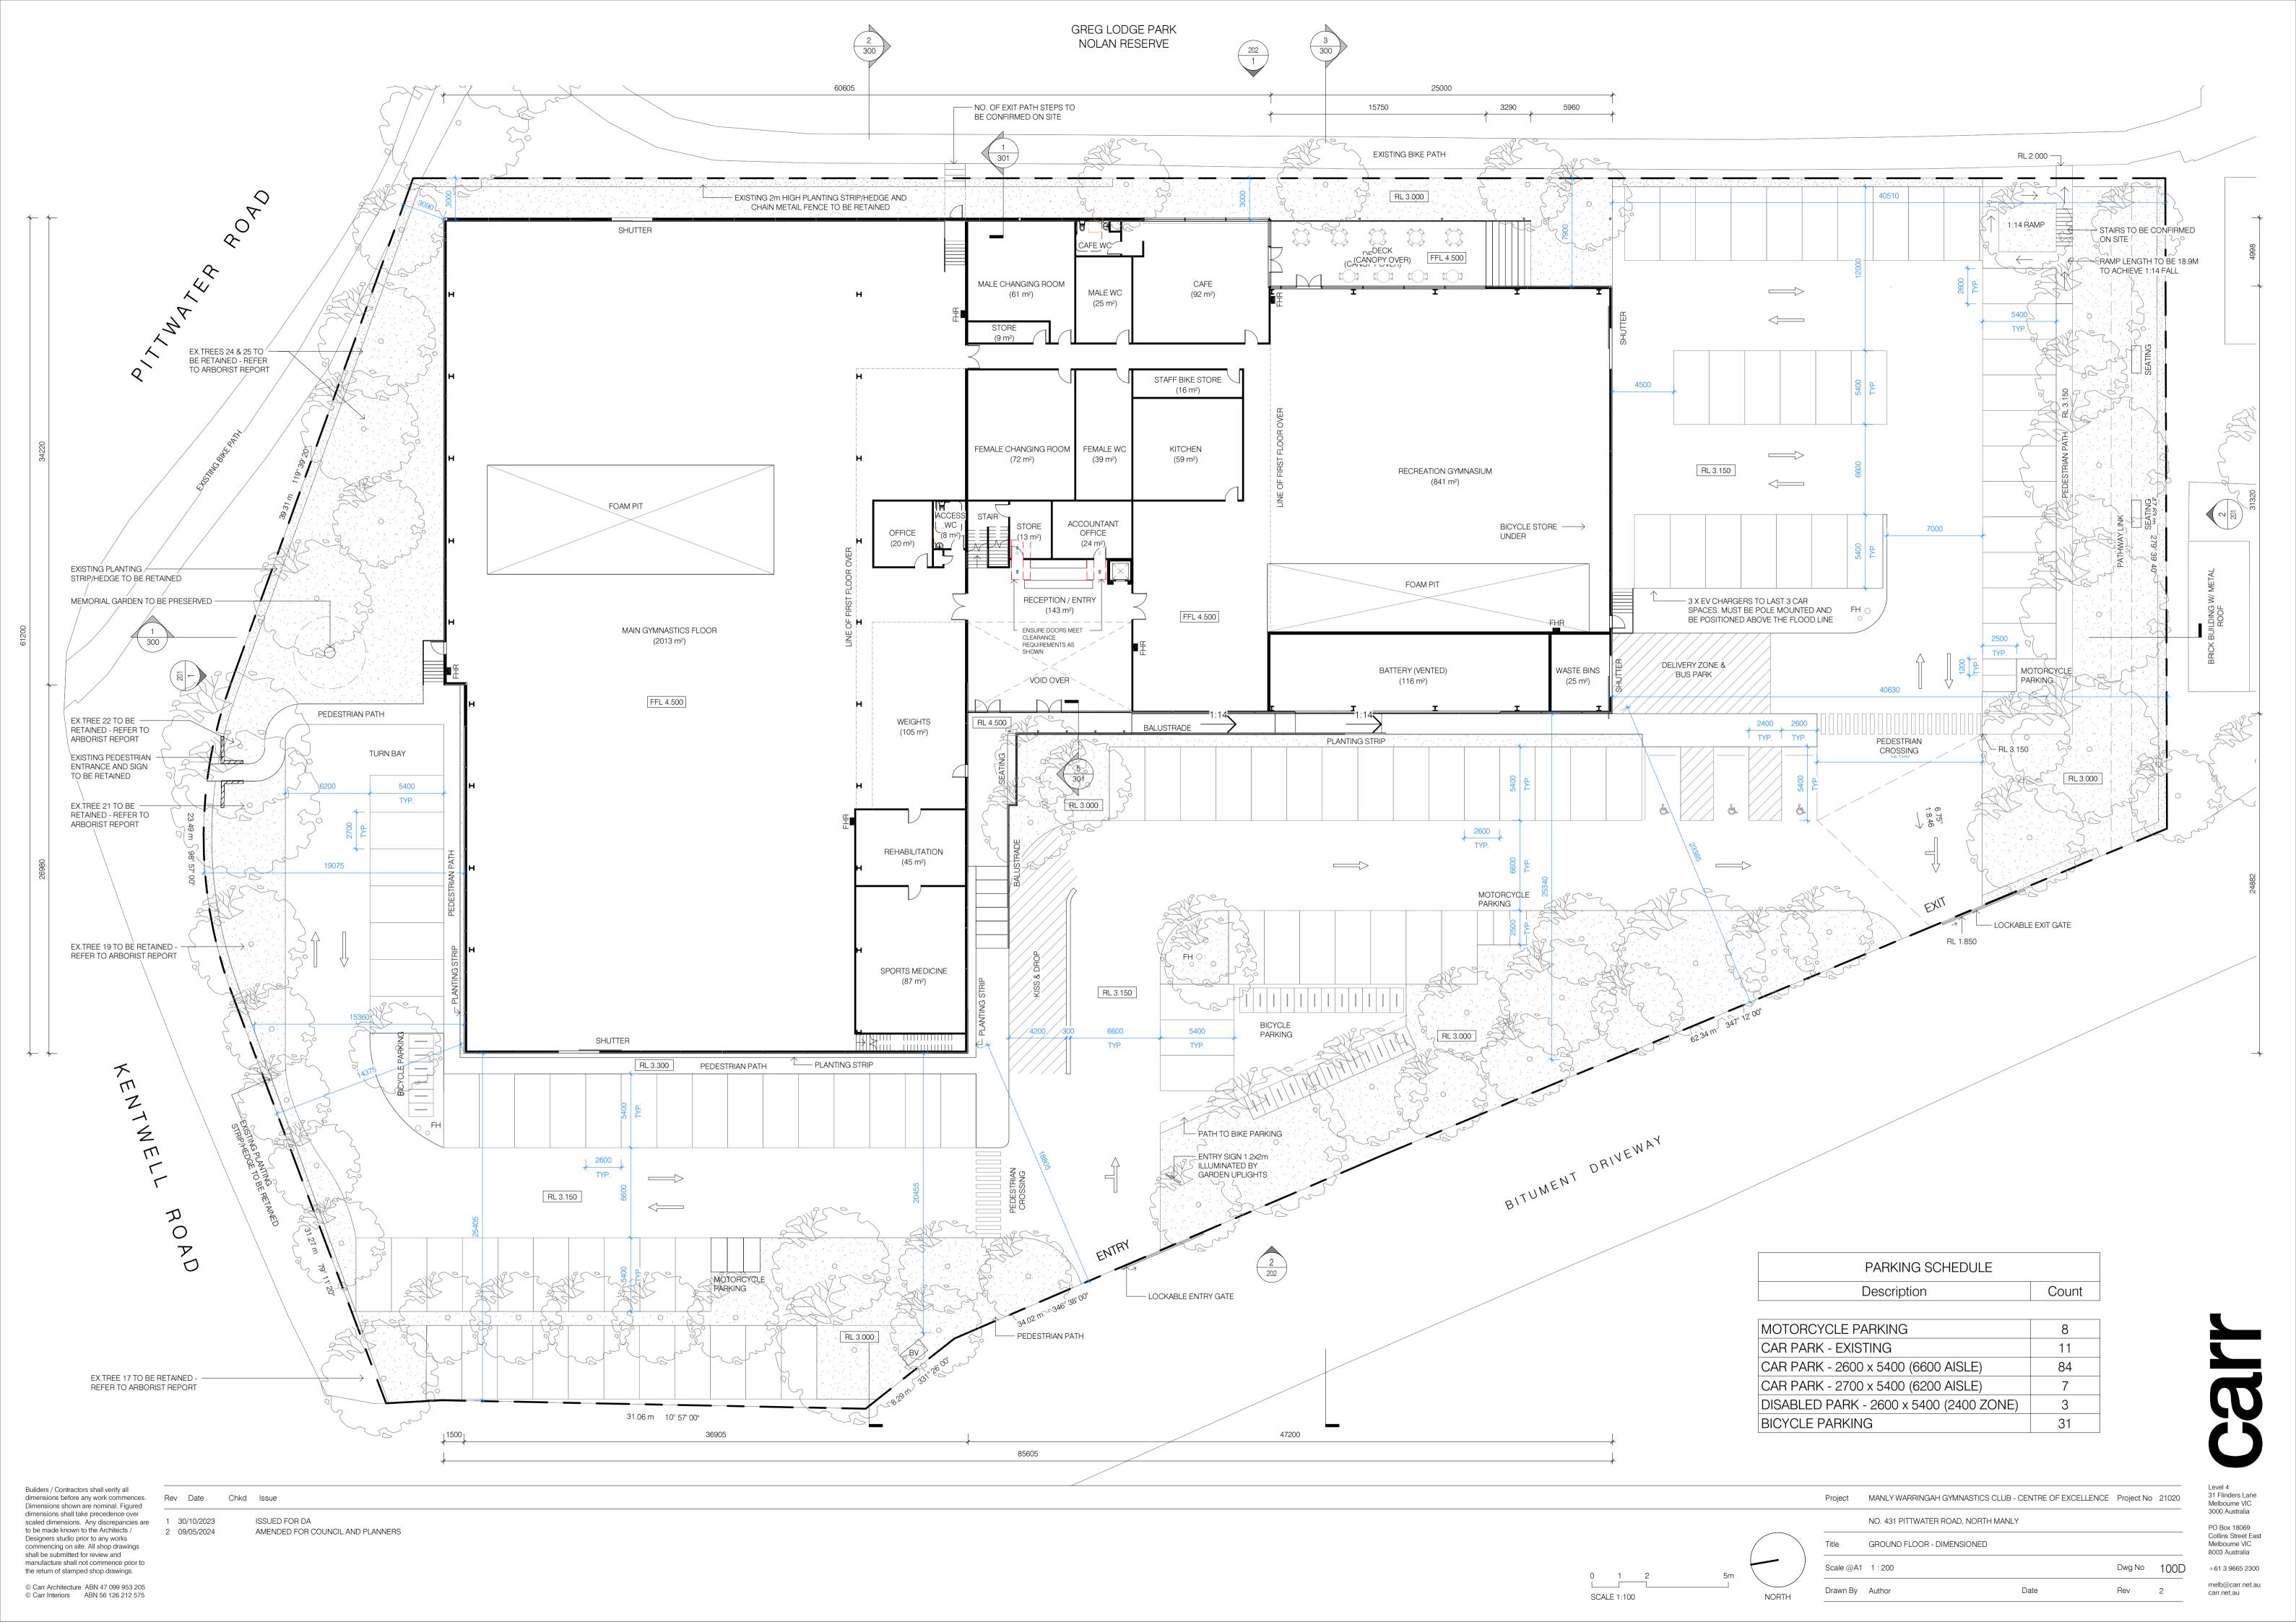

© Carr Architecture ABN 47 099 953 205

© Carr Interiors ABN 56 126 212 575

2 09/05/2024 AMENDED FOR COUNCIL AND PLANNERS

**GROUND FLOOR** Scale @A1 1:200 Drawn By Author Date SCALE 1:100

Dwg No 100 NORTH

31 Flinders Lane Collins Street East Melbourne VIC 8003 Australia

melb@carr.net.au

SCALE 1:100 NORTH PO Box 18069 Collins Street East Melbourne VIC 8003 Australia