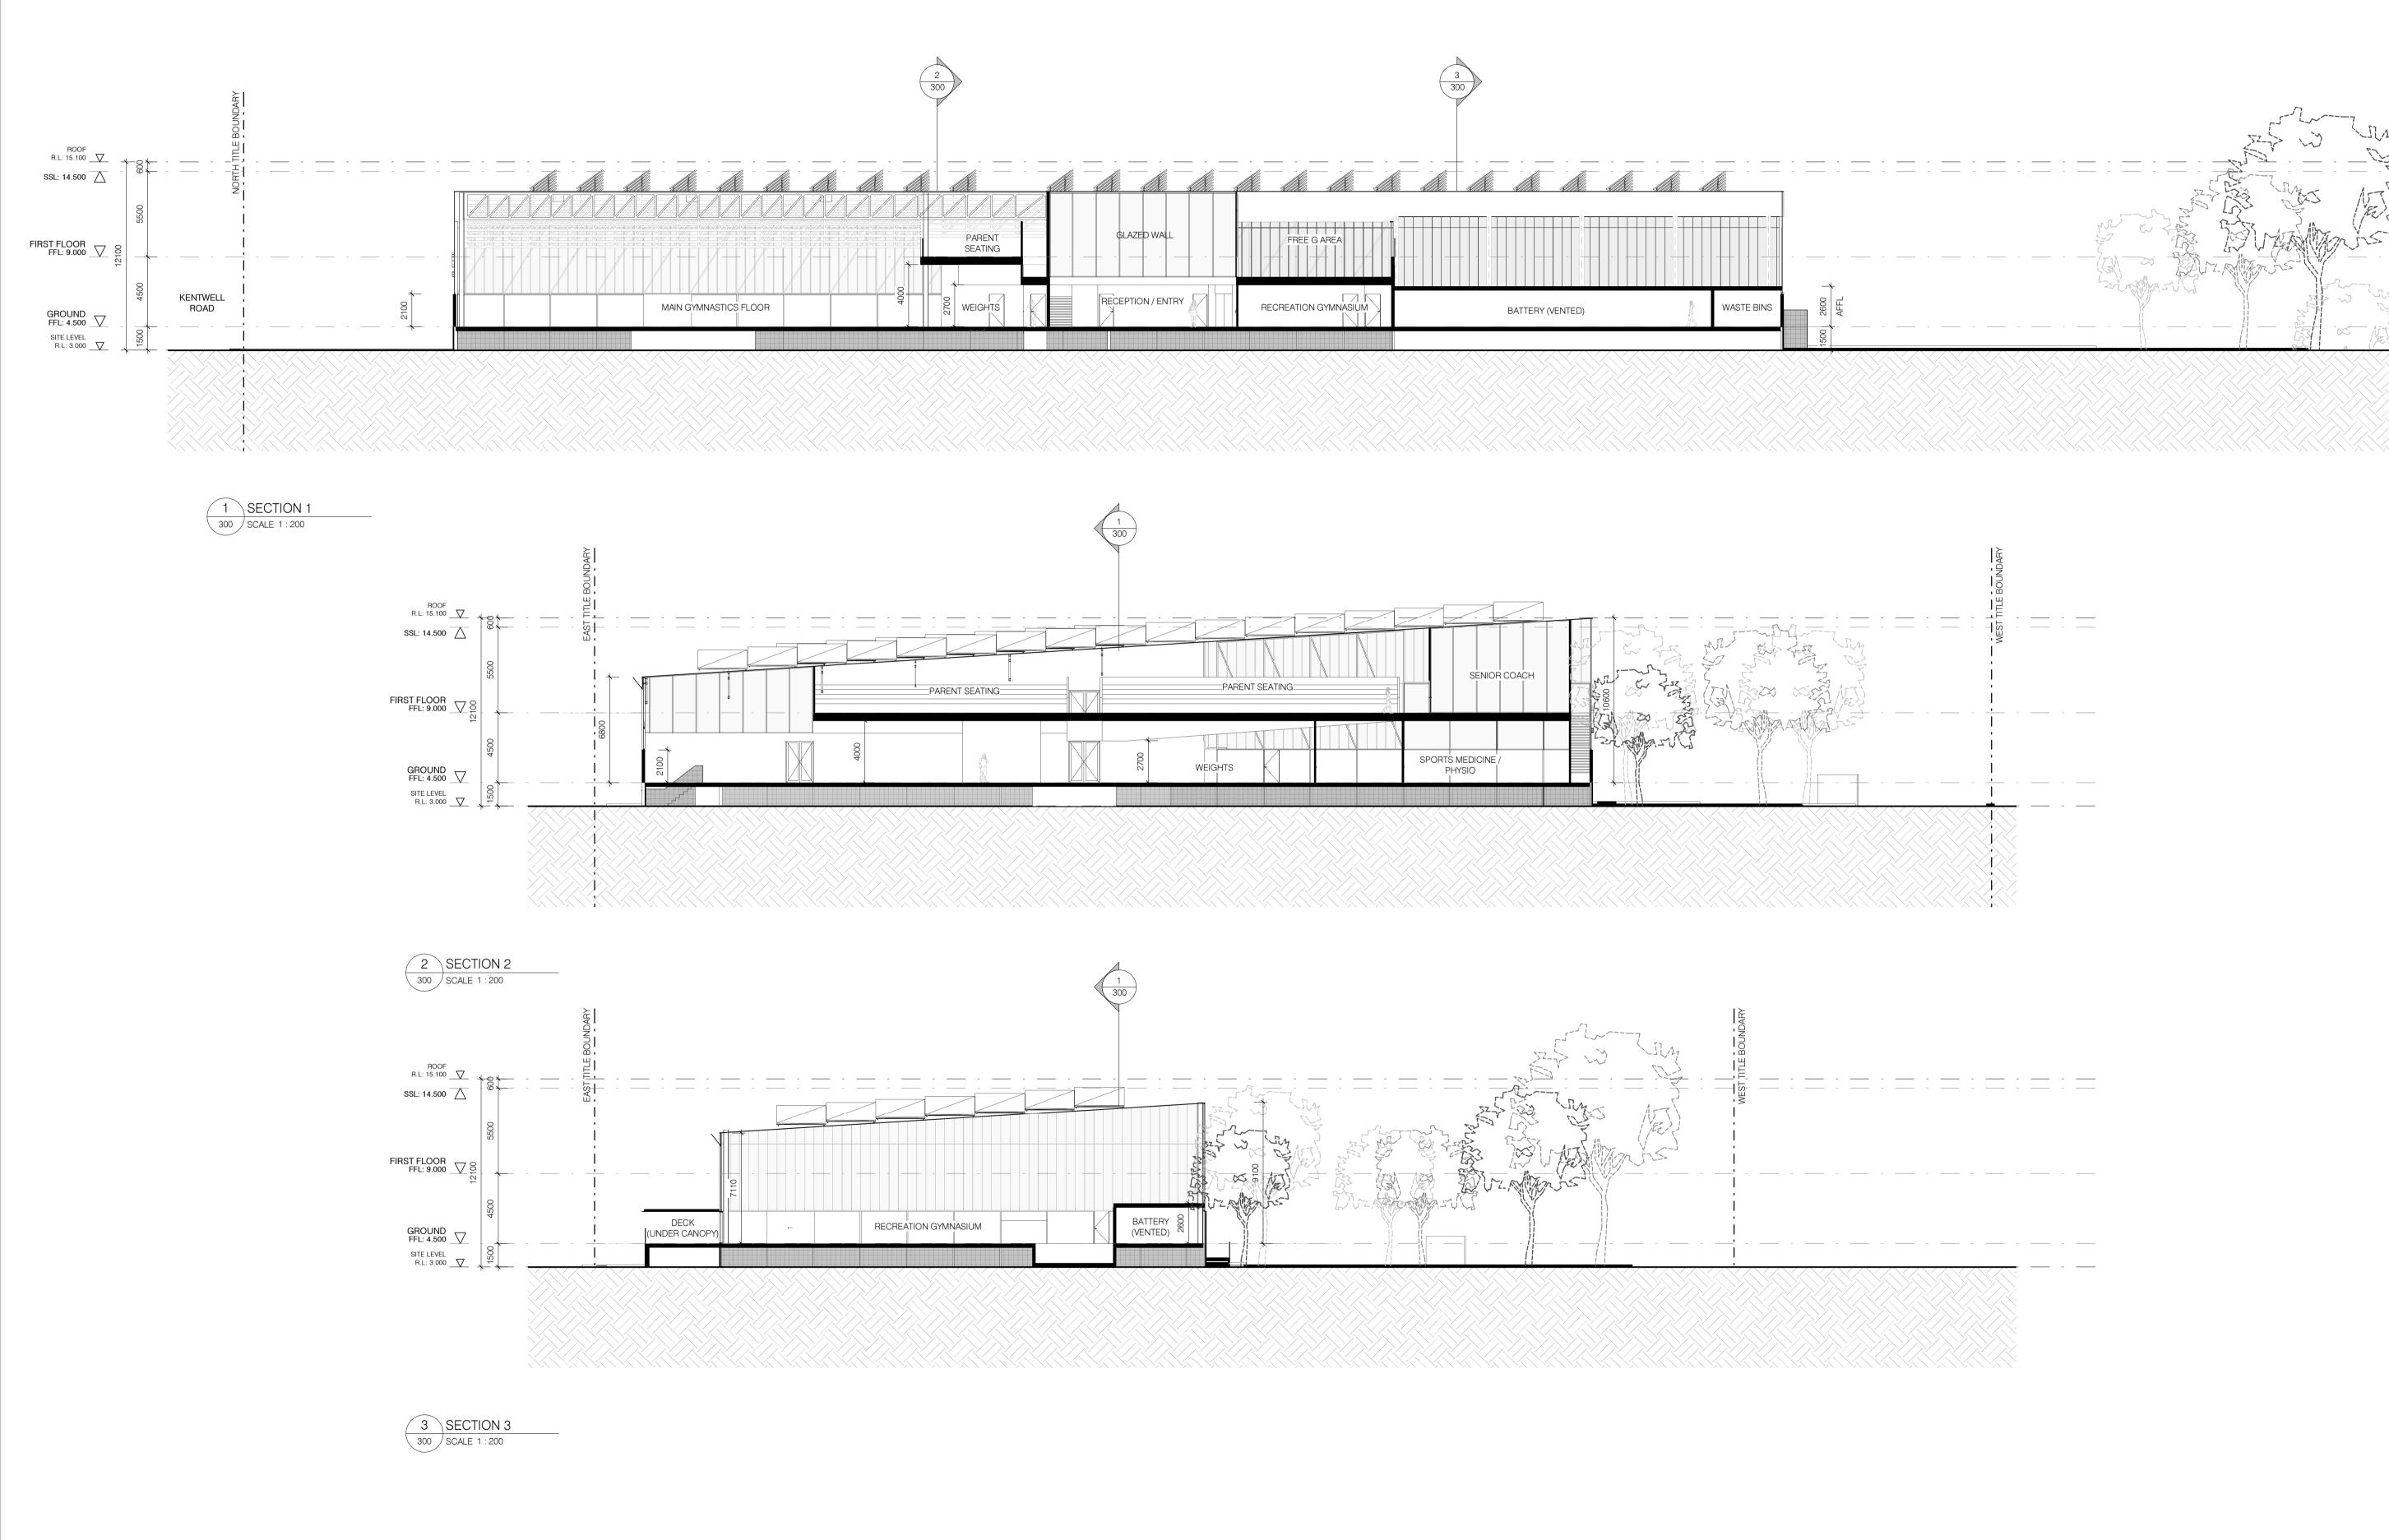

© Carr Architecture ABN 47 099 953 205 © Carr Interiors ABN 56 126 212 575

 Project MANLY WARRINGAH GYMNASTICS CLUB - CENTRE OF EXCELLENCE Project No 21020

NO. 431 PITTWATER ROAD, NORTH MANLY

 Title
 SECTIONS

 Scale @A1 1:200
 Dwg No 300

 Drawn By Author
 Date Rev 2

Level 4
31 Flinders Lane
Melbourne VIC
3000 Australia
PO Box 18069
Collins Street East
Melbourne VIC
8003 Australia
+61 3 9665 2300

melb@carr.net.au carr.net.au