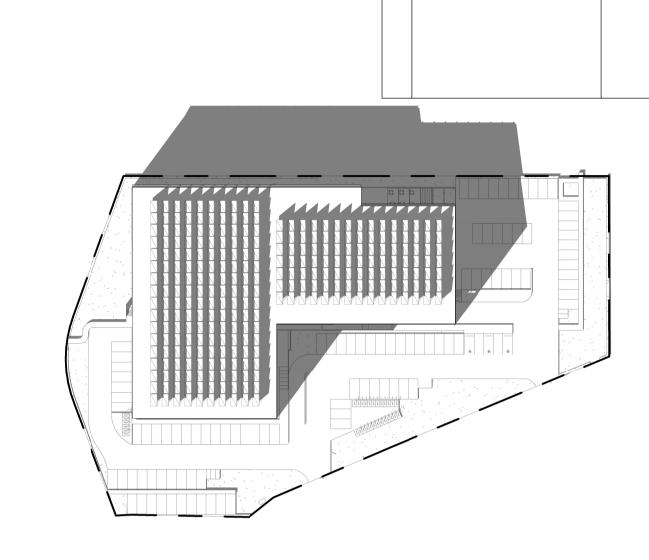

Builders / Contractors shall verify all dimensions before any work commences.

Dimensions shown are nominal. Figured dimensions shall take precedence over scaled dimensions. Any discrepancies are to be made known to the Architects / Designers studio prior to any works commencing on site. All shop drawings shall be submitted for review and manufacture shall not commence prior to the return of stamped shop drawings.

© Carr Architecture ABN 47 099 953 205

© Carr Interiors ABN 56 126 212 575

2 09/05/2024 AMENDED FOR COUNCIL AND PLANNERS

**GROUND FLOOR** Scale @A1 1:200 Drawn By Author Date SCALE 1:100

Dwg No 100 NORTH

31 Flinders Lane Collins Street East Melbourne VIC 8003 Australia

melb@carr.net.au

SCALE 1:100 NORTH PO Box 18069 Collins Street East Melbourne VIC 8003 Australia