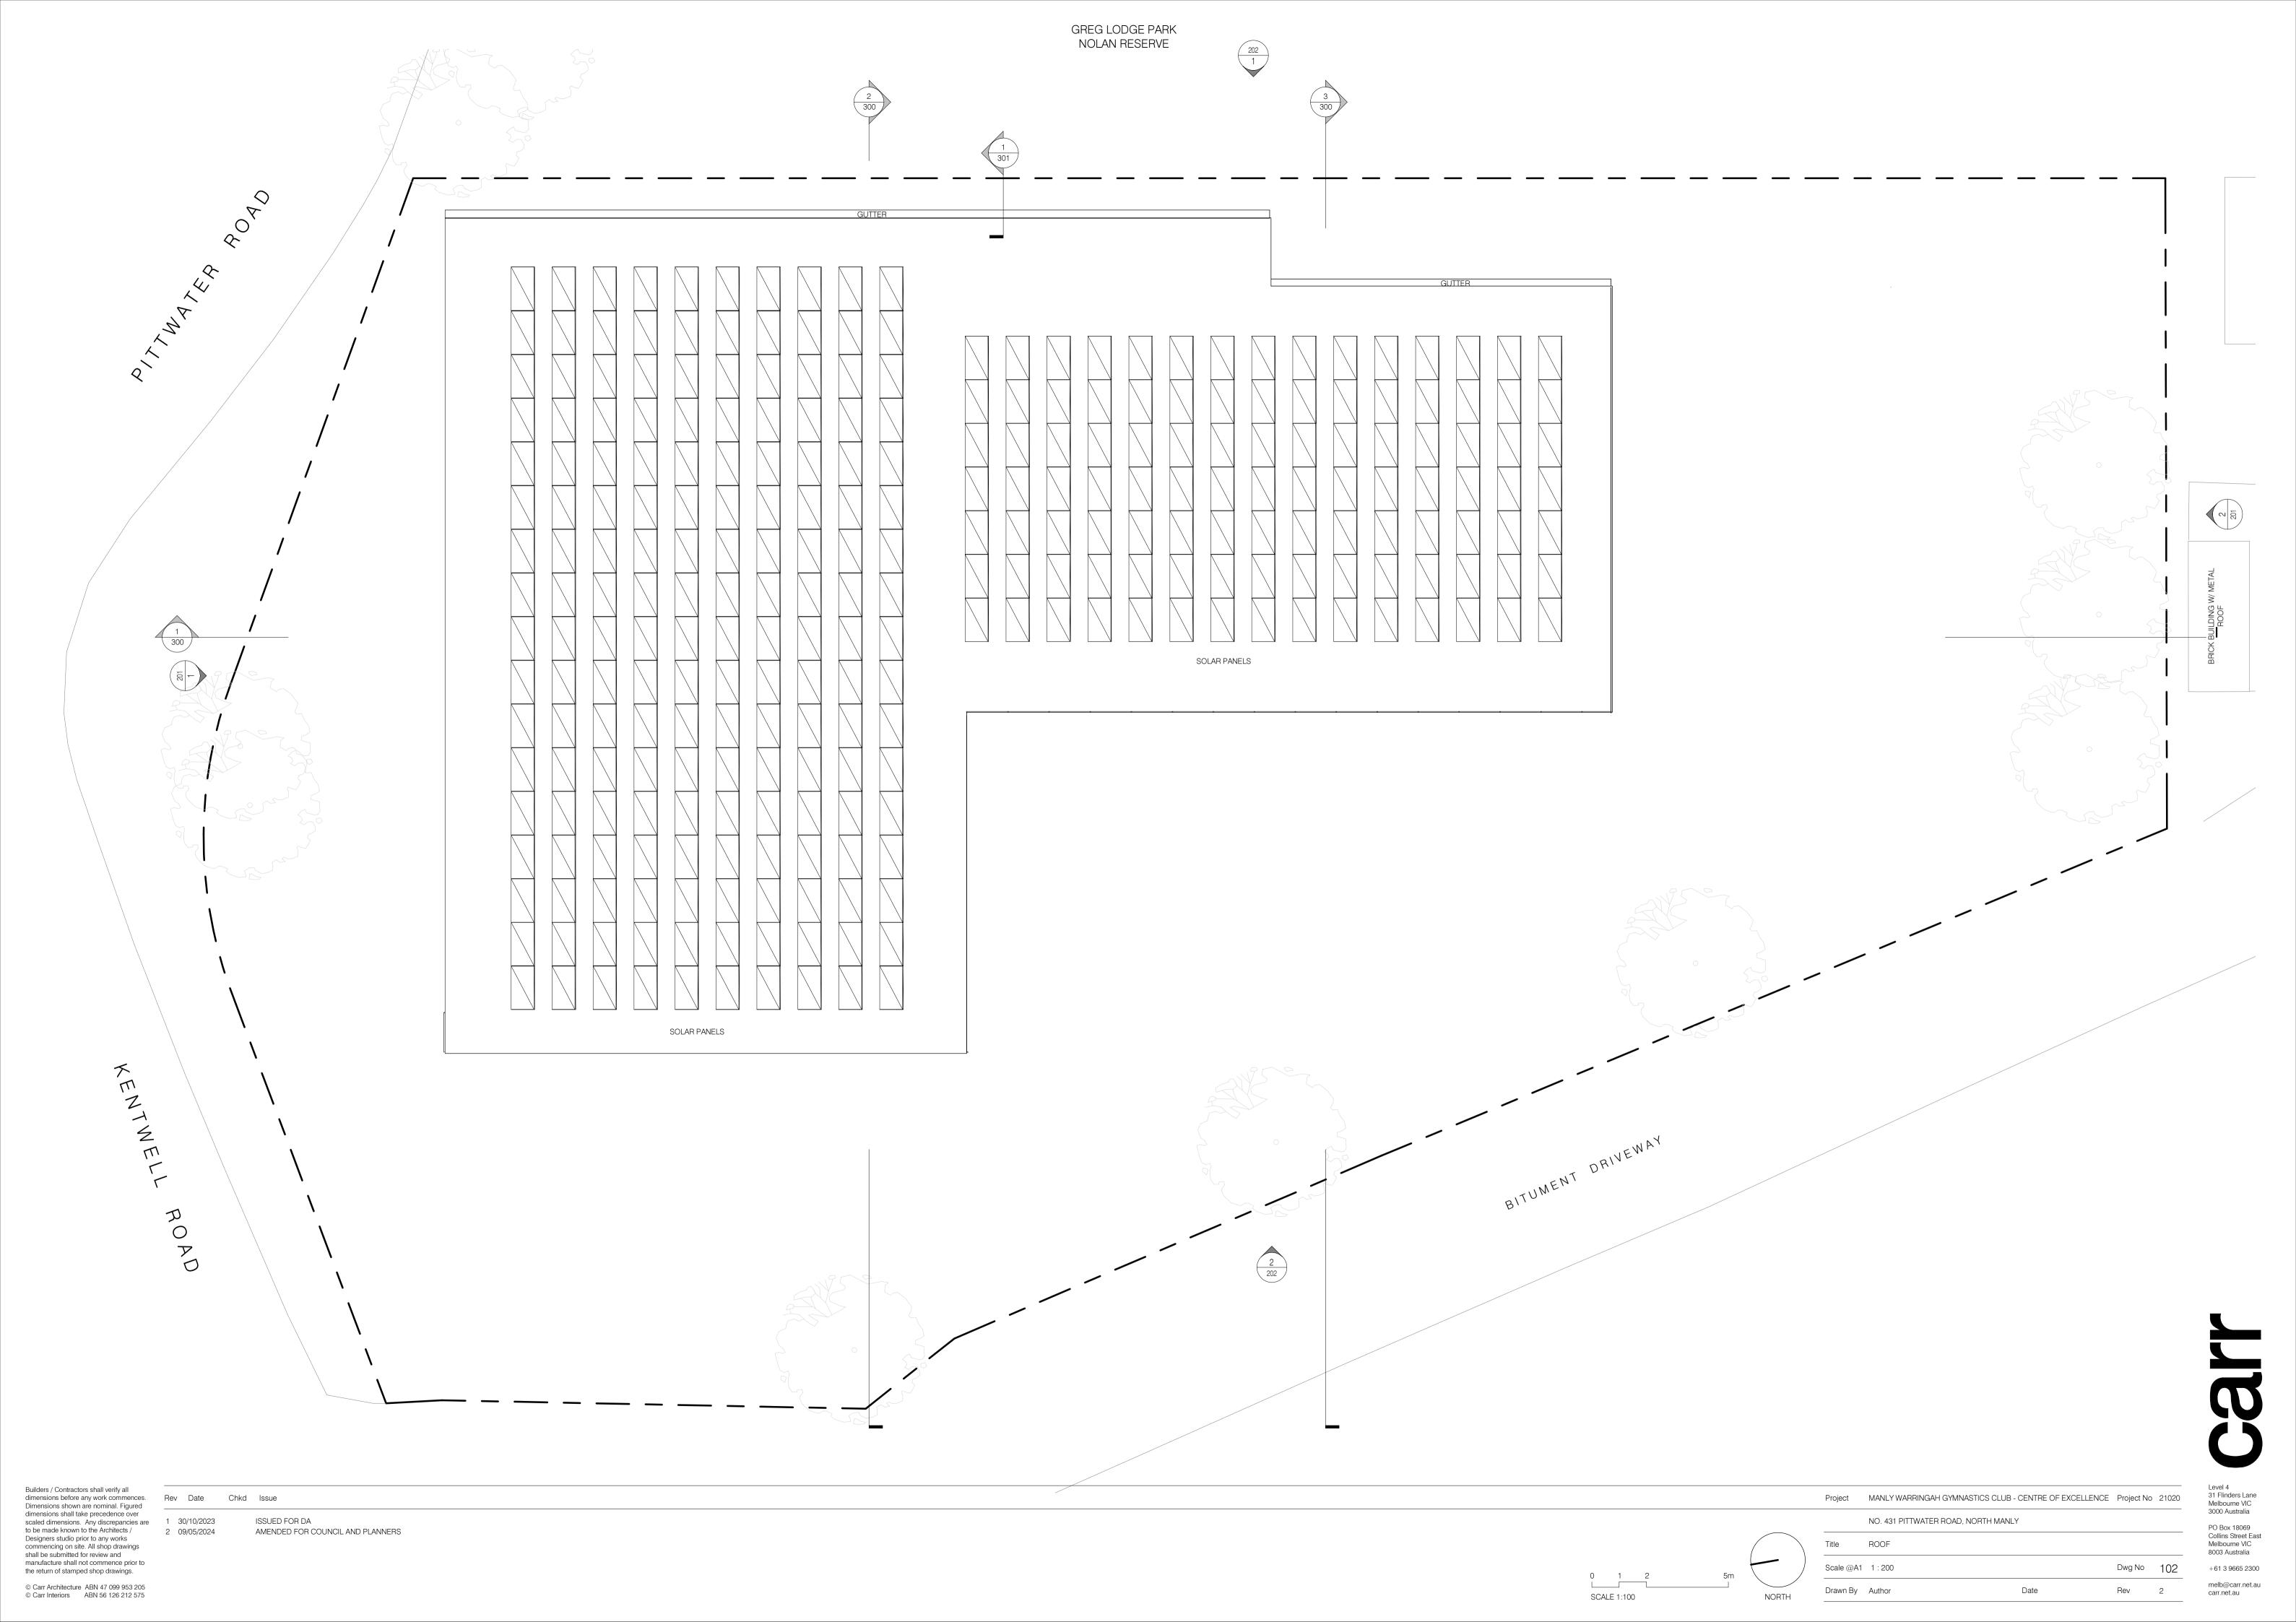

Builders / Contractors shall verify all dimensions before any work commences.

Dimensions shown are nominal. Figured dimensions shall take precedence over scaled dimensions. Any discrepancies are to be made known to the Architects / Designers studio prior to any works commencing on site. All shop drawings shall be submitted for review and manufacture shall not commence prior to the return of stamped shop drawings.

© Carr Architecture ABN 47 099 953 205

© Carr Interiors ABN 56 126 212 575

2 09/05/2024 AMENDED FOR COUNCIL AND PLANNERS

**GROUND FLOOR** Scale @A1 1:200 Drawn By Author Date SCALE 1:100

Dwg No 100 NORTH

31 Flinders Lane Collins Street East Melbourne VIC 8003 Australia

melb@carr.net.au





SCALE 1:100 NORTH PO Box 18069 Collins Street East Melbourne VIC 8003 Australia



# Materials



- 1 Sunpal Multi Wall Panel White Opal
- 2 Tilt Up Precast Concrete
- 3 Clear Glazing
- 4 Webforge expanded mesh
- 5 Light Grey Finished Metal
- 6 Delta Insulated Wall Panel

2.0 PROJECT VISION Manly Warringah Gymnastics Club

Builders / Contractors shall verify all dimensions before any work commences. Rev Date Chkd Issue Dimensions shown are nominal. Figured dimensions shall take precedence over scaled dimensions. Any discrepancies are to be made known to the Architects / 2 09/05/2024 Designers studio prior to any works commencing on site. All shop drawings shall be submitted for review and manufacture shall not commence prior to the return of stamped shop drawings.

ISSUED FOR DA AMENDED FOR COUNCIL AND PLANNERS Project MANLY WARRINGAH GYMNASTICS CLUB - CENTRE OF EXCELL