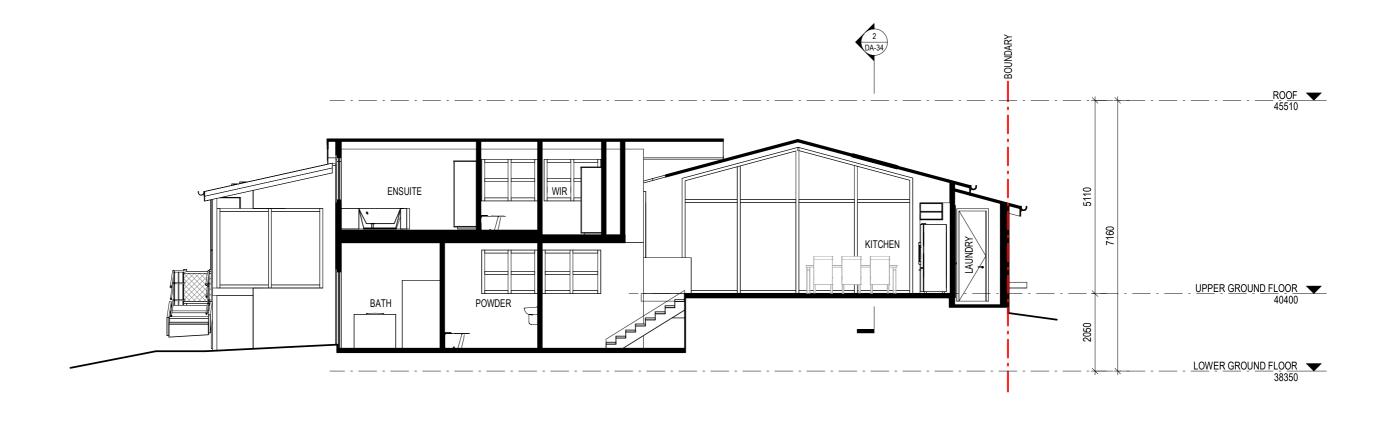

#### **EXISTING SECTION** SCALE 1:100@A3

CHECKED BY: DW

| TITLE    |              |                      |
|----------|--------------|----------------------|
| EXISTING | SECTIONS     |                      |
| Job No   | DRAWING No   | REV                  |
| 2304     | <b>DA-34</b> | 7                    |
|          | PLOT DATE:   | 5/02/2025 1:09:12 PM |