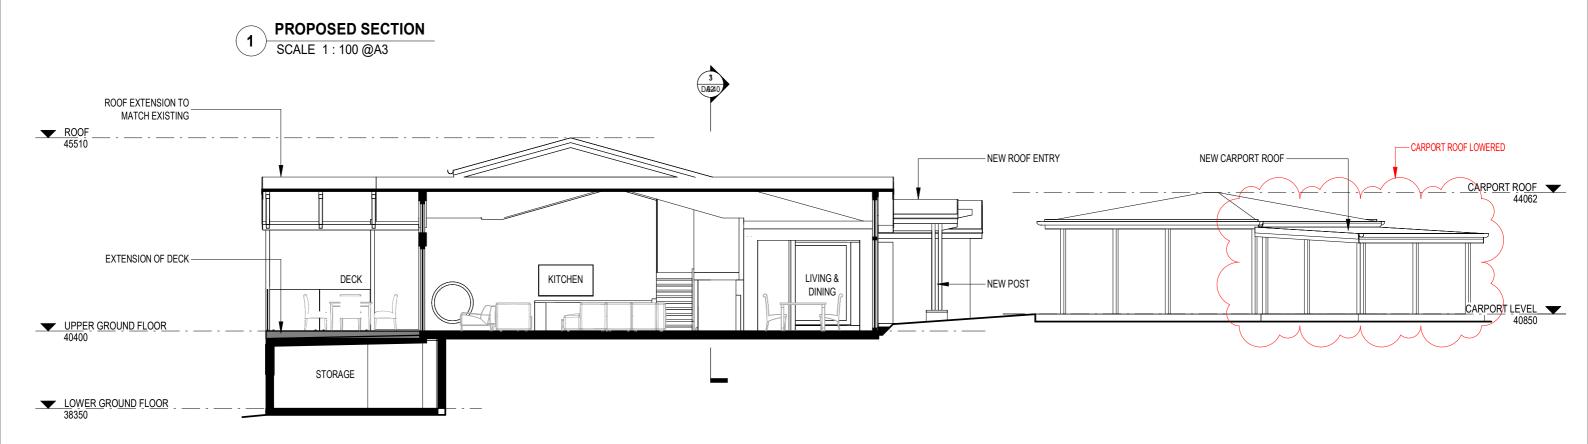

#### PROPOSED SECTION SCALE 1:100@A3

CHECKED BY: SC DW

|    | PROPUSE | ט פרו |
|----|---------|-------|
| _  | Job No  | DR    |
| V, | 2304    | D     |
| _  |         |       |

|         | DI OT DATE: | E(02/202E 4:00:44 DA |
|---------|-------------|----------------------|
| 2304    | DA-40       | 7                    |
| Job No  | DRAWING No  | REV                  |
| PROPOSE | D SECTIONS  |                      |
| IIILE   |             |                      |
| TITI F  |             |                      |