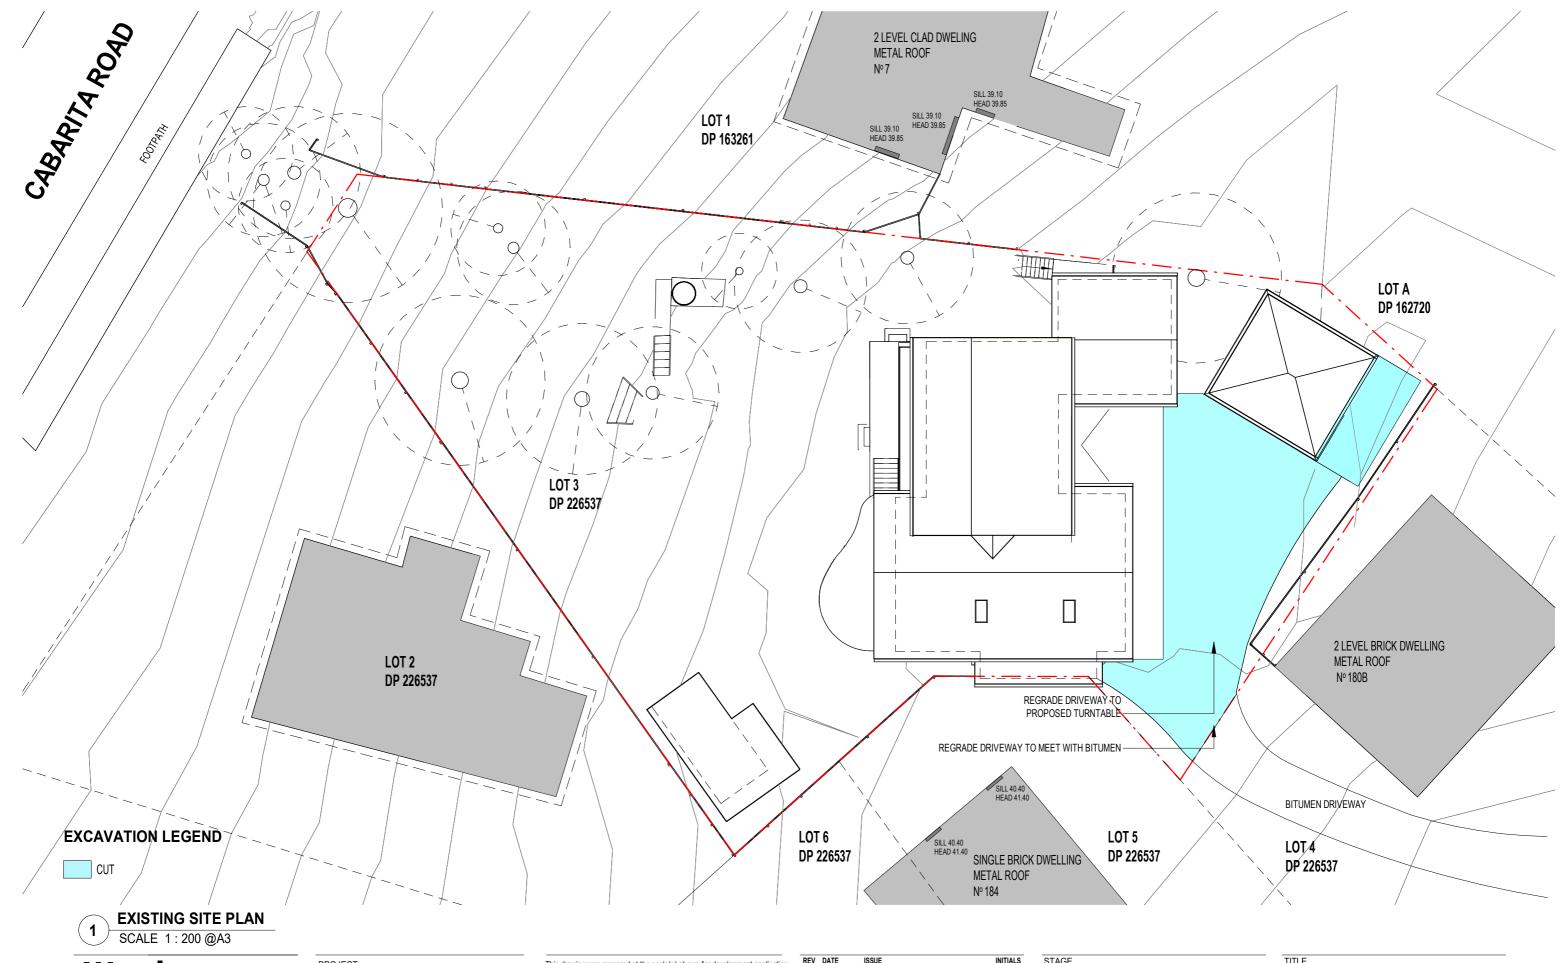

| CLIENT           |   |
|------------------|---|
| FIONA RICHARDS 8 | ζ |
| IAN RICHARDS     |   |

| STAGE    |            |                 |
|----------|------------|-----------------|
| DEVELOPN | IENT APPLI | CATION          |
|          |            |                 |
| SCALE    |            |                 |
| 1:200@A3 | DRAWN BY:  | HX, LG, HD, JV, |

CHECKED BY: SC

|       | Job No |
|-------|--------|
| , JV, | 2304   |
|       |        |

| TITLE    |              |     |
|----------|--------------|-----|
| EXCAVATI | ON SITE PLAN |     |
| Job No   | DRAWING No   | REV |
| 2304     | DA-16        | 7   |