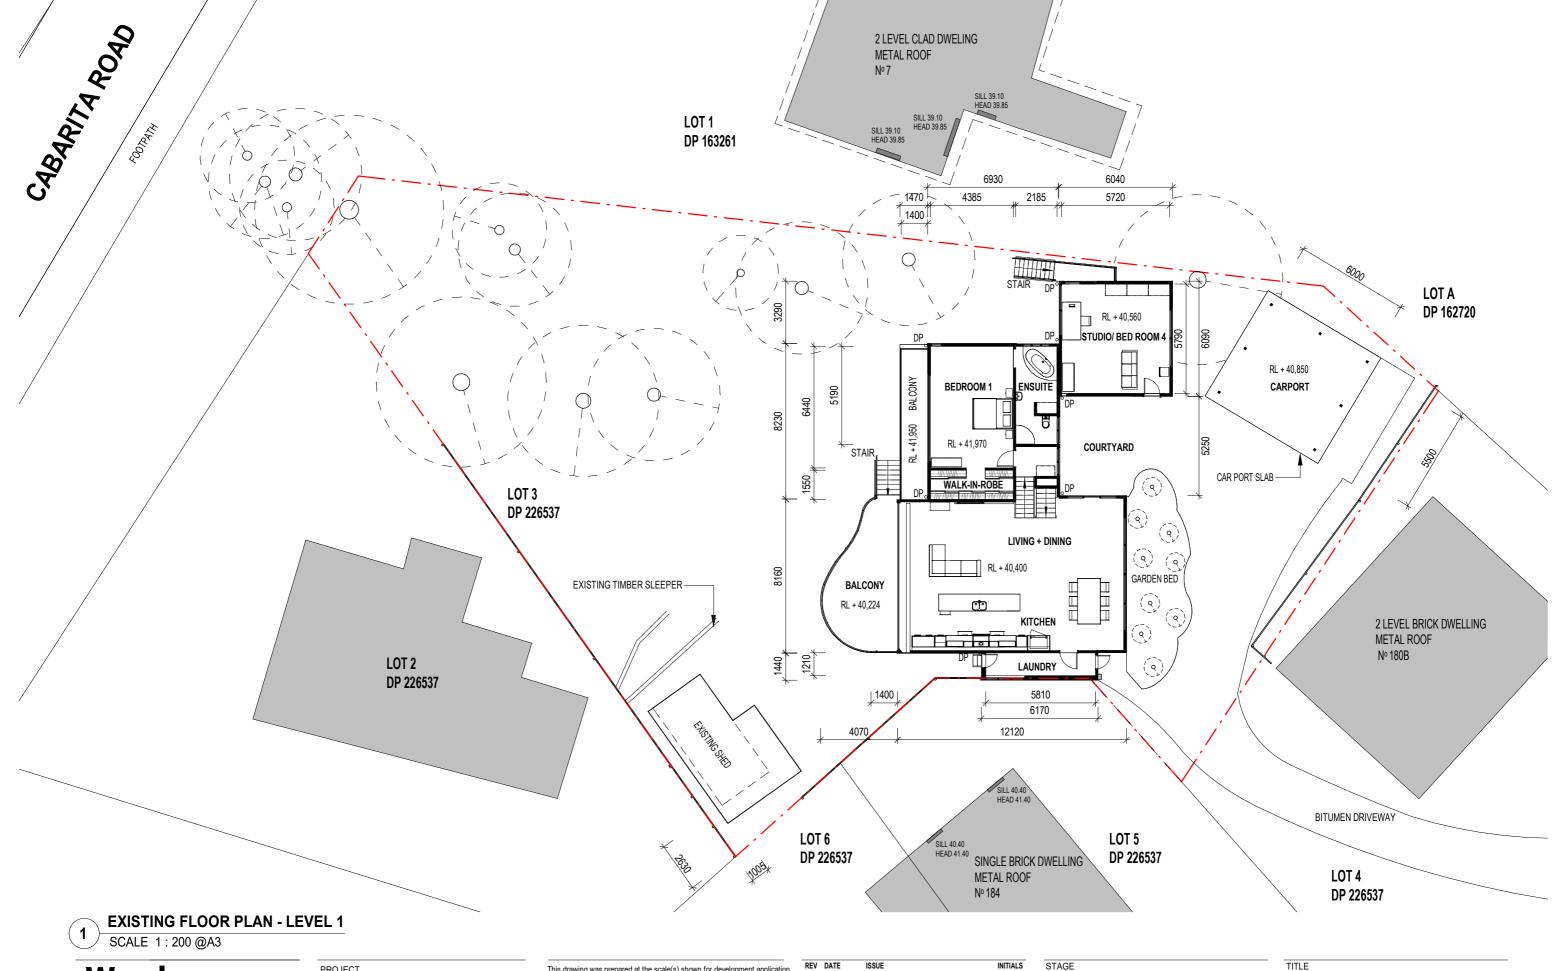

| , | REV | DATE     | ISSUE                           | INITIAL |
|---|-----|----------|---------------------------------|---------|
|   | 1   | 20230707 | DA REV 1                        | DW      |
|   | 2   | 20230713 | DA REV 2                        | DW      |
| : | 7   | 20250205 | DA REV 7 - AMENDED CARPORT ROOF | DW      |
|   |     |          |                                 |         |

FIONA RICHARDS & IAN RICHARDS

**DEVELOPMENT APPLICATION** 

1:200 @ A3 DRAWN BY: HX, LG, HD, JV CHECKED BY: DW

**EXISTING FLOOR PLAN - LEVEL 1** 

Job No DRAWING No REV 2304 7 **DA-05** 

> PLOT DATE: 5/02/2025 1:09:04 PM