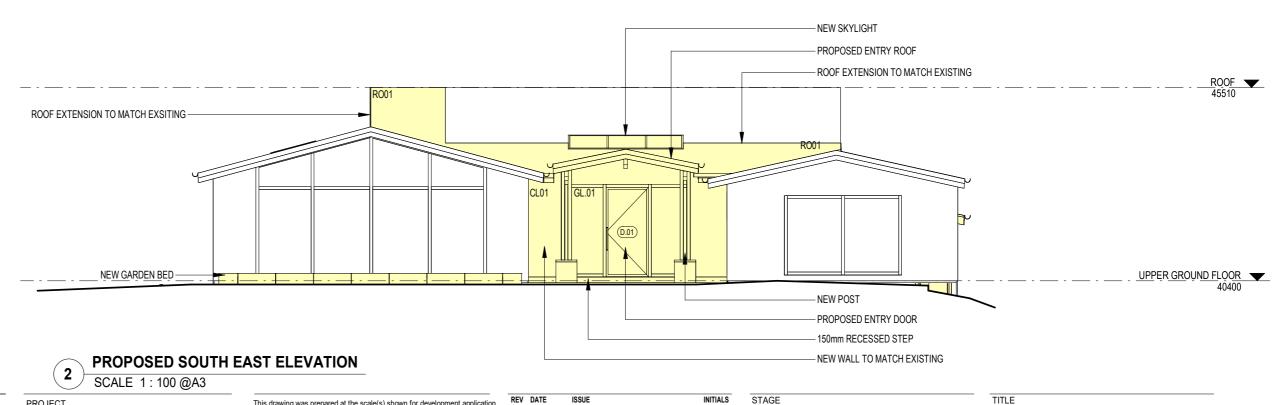

FIONA RICHARDS & IAN RICHARDS

DEVELOPMENT APPLICATION

SCALE 1:100 @ A3 DRAWN BY

DRAWN BY: HX, LG, HD, JV, SC CHECKED BY: DW

PROPOSED ELEVATIONS

Job No DRAWING No REV
2304 DA-36 7

Autodesk Docs://2304 Avalon Beach House/2304 Cabarita Rd.rvt V3.rvt

## DEVELOPMENT APPLICATION

1: 100 @ A3 DE

DRAWN BY: HX, LG, HD, JV, SC CHECKED BY: DW

PROPOSED ELEVATIONS

Job No DRAWING No REV

2304 DA-38 7

PLOT DATE: 5/02/2025 1:09:13 PM