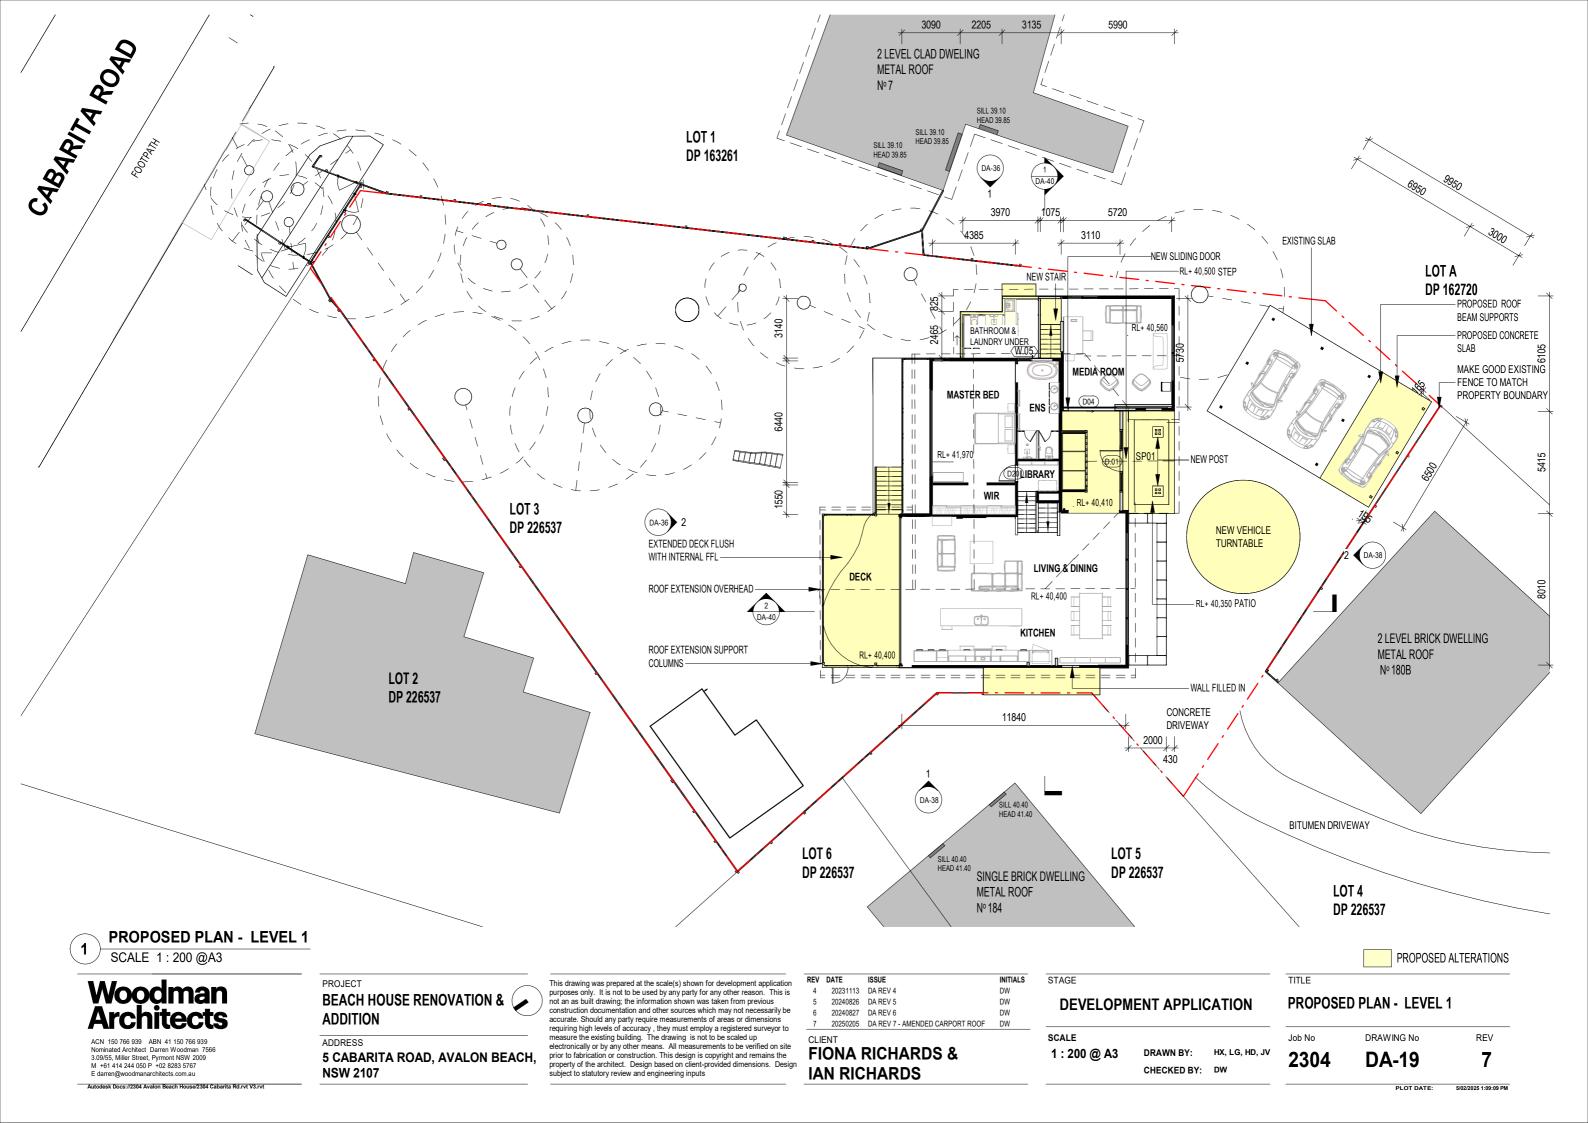

FIONA RICHARDS & IAN RICHARDS

1:200 @ A3 DRAWN BY: HX, LG, HD, JV CHECKED BY: DW

Job No DRAWING No REV 2304 7 **DA-18** 

PLOT DATE: 5/02/2025 1:09:09 PM

ACN 150 766 939 ABN 41 150 766 939 Nominated Architect Darren Woodman 7566 3.09/55, Miller Street, Pyrmont NSW 2009 M +61 414 244 050 P +02 8283 5767