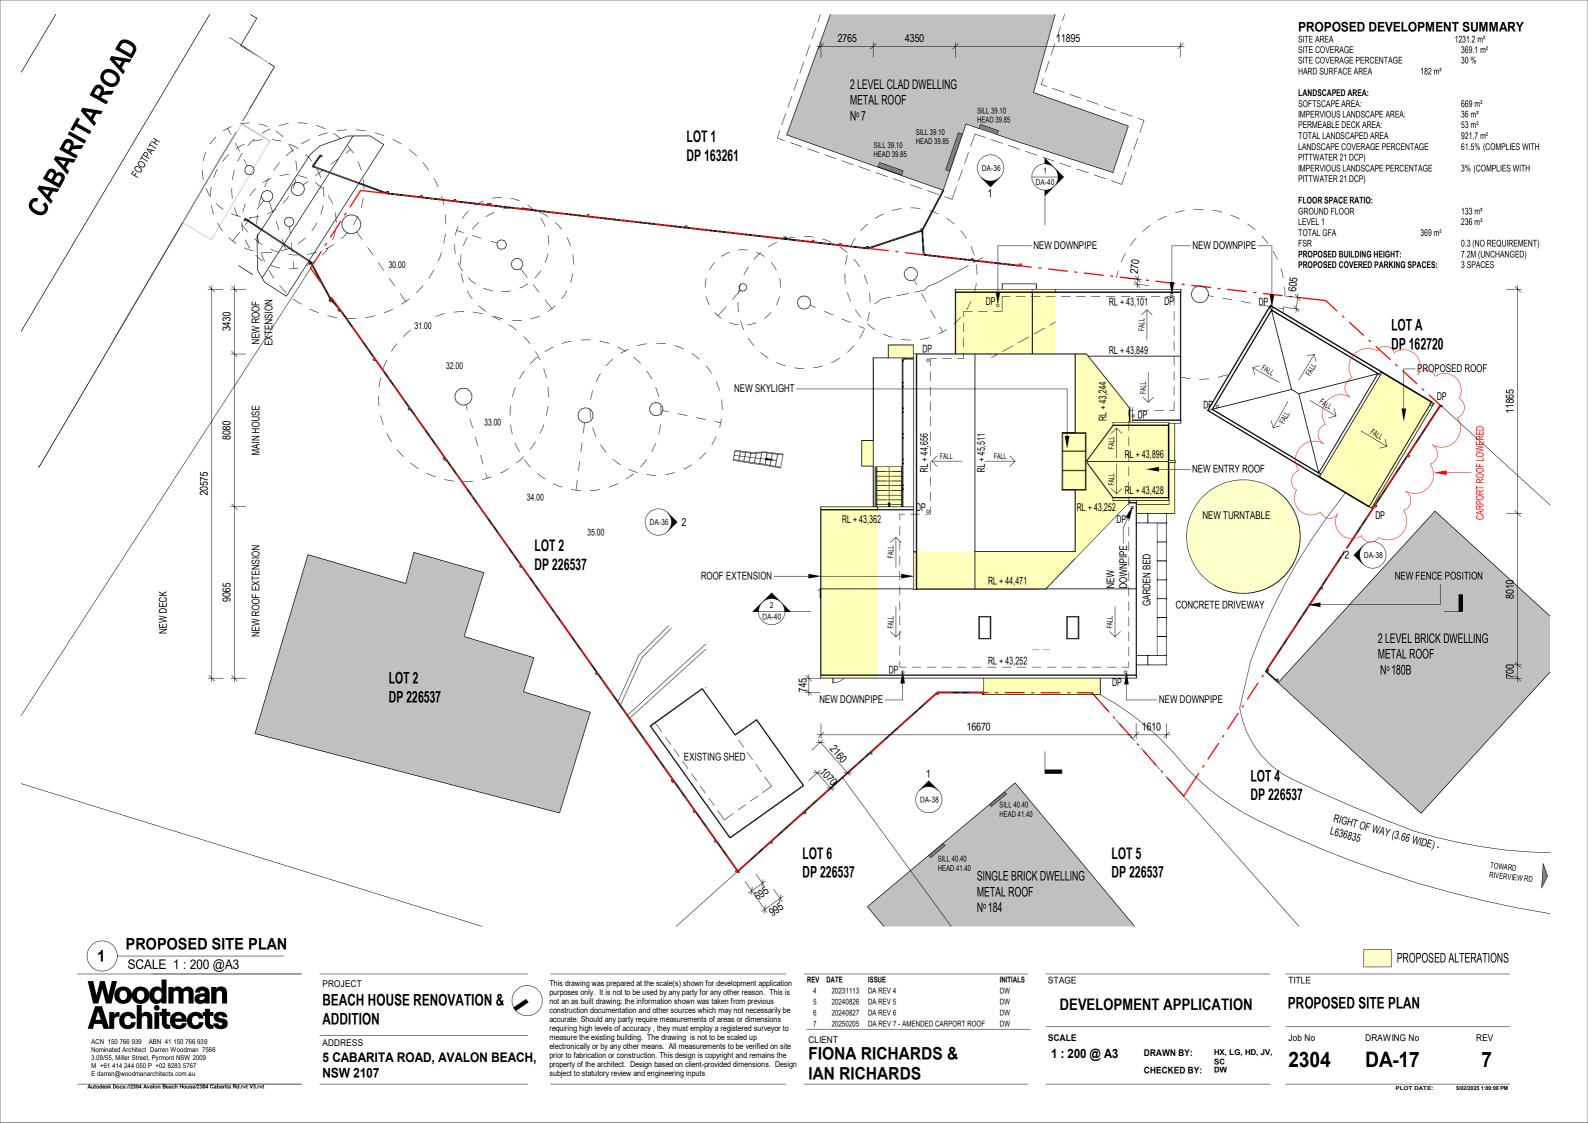

requiring high levels of accuracy , they must employ a registered surveyor to measure the existing building. The drawing is not to be scaled up electronically or by any other means. All measurements to be verified on site prior to fabrication or construction. This design is copyright and remains the property of the architect. Design based on client-provided dimensions. Design subject to statutory review and engineering inputs

FIONA RICHARDS & IAN RICHARDS

1:200 @ A3 DRAWN BY: HX, LG, HD, JV CHECKED BY: DW

Job No DRAWING No REV 2304 7 **DA-18** 

PLOT DATE: 5/02/2025 1:09:09 PM

ACN 150 766 939 ABN 41 150 766 939 Nominated Architect Darren Woodman 7566 3.09/55, Miller Street, Pyrmont NSW 2009 M +61 414 244 050 P +02 8283 5767