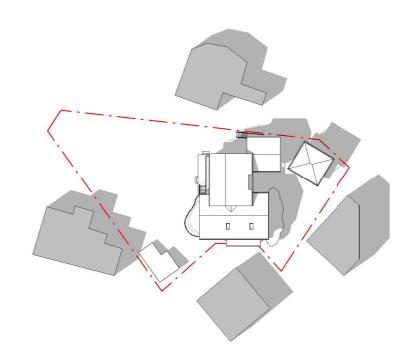

hitect. Design based on client-provided dimensions. Design subject to statutory review and engineering inputs

| ATE |       | ISSUE                           | INITIALS | STAGE |
|-----|-------|---------------------------------|----------|-------|
| 202 | 31113 | DA REV 4                        | DW       |       |
| 202 | 40826 | DA REV 5                        | DW       | DE/   |
| 202 | 40827 | DA REV 6                        | DW       | DL    |
| 202 | 50205 | DA REV 7 - AMENDED CARPORT ROOF | DW       | -     |
|     |       |                                 |          |       |

FIONA RICHARDS & IAN RICHARDS

### **DEVELOPMENT APPLICATION**

SCALE DRAWN BY: HX, LG, HD, JV, SC DW 1:1@A3

TITLE **3D VIEWS** Job No DRAWING No REV 2304 **DA-42** 7 PLOT DATE: 5/02/2025 1:09:14 PM







2. EX shadow 21 June 12pm



3. EX shadow 21 June 3pm



4. NEW shadow 21 June 9am

ACN 150 766 939 ABN 41 150 766 939 Nominated Architect Darren Woodman 7566 3.09/55, Miller Street, Pyrmont NSW 2009 M +61 414 244 050 P +02 2835 767 E darren@woodmanarchitects.com.au

Autodesk Docs://2304 Avalon Beach House/2304 Cabarita Rd.rvt V3.rvt



BEACH HOUSE RENOVATION &

5 CABARITA ROAD, AVALON BEACH,

**ADDITION** 

**NSW 2107** 

5. NEW shadow 21 June 12pm

This drawing was prepared at the scale(s) shown for development application purposes only. It is not to be used by any party for any other reason. This is not an as built drawing; the information shown was taken from previous construction documentation and other sources which may not necessarily be accurate. Should any party require measurem