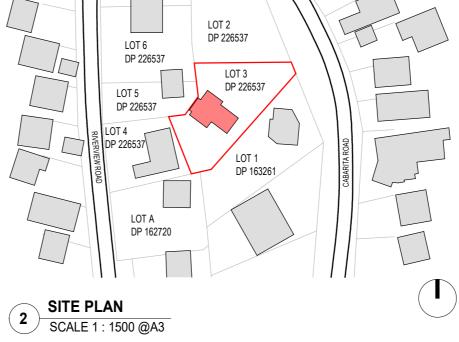

FIONA RICHARDS & IAN RICHARDS

**DEVELOPMENT APPLICATION** 

SCALE 1:500 @ A3

DRAWN BY: HX, LG, HD, JV CHECKED BY: DW

**SURVEY PLAN** Job No DRAWING No 2304 **DA-02** 

> PLOT DATE: 5/02/2025 1:09:02 PM

REV

7