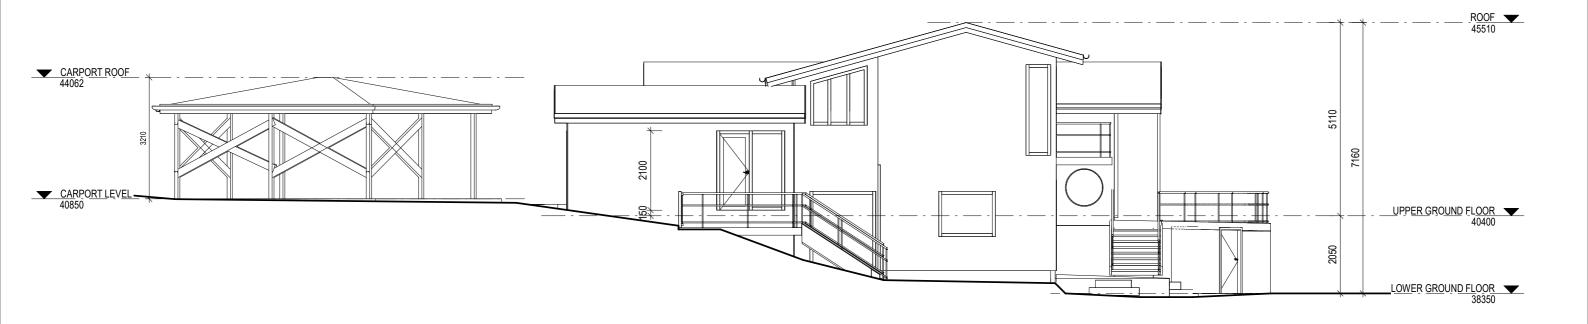

DW      |
| 4   | 20231113 | DA REV 4                        | DW      |
| 5   | 20240826 | DA REV 5                        | DW      |
| 7   | 20250205 | DA REV 7 - AMENDED CARPORT ROOF | DW      |

FIONA RICHARDS & IAN RICHARDS

| DEVELOPMENT APPLICATION     |
|-----------------------------|
| <br>DEVELOPMENT APPLICATION |

SCALE

1:100 @ A3 DRAWN BY: HX, LG, HD, JV

CHECKED BY: DW

| TITLE           |              |                     |
|-----------------|--------------|---------------------|
| <b>EXISTING</b> | ELEVATIONS   |                     |
| Job No          | DRAWING No   | REV                 |
| 2304            | <b>DA-30</b> | 7                   |
|                 | PLOT DATE:   | 5/02/2025 1:09:12 P |

Autodesk Docs://2304 Avalon Beach House/2304 Cabarita Rd.rvt V3.rvt



### **EXISTING NORTH EAST ELEVATION**

SCALE 1:100@A3



#### **EXISTING NORTH WEST ELEVATION**

SCALE 1:100@A3

**ADDITION** 

**BEACH HOUSE RENOVATION &** 

# Woodman Architects

ACN 150 766 939 ABN 41 150 766 939 Nominated Architect Darren Woodman 7566 3.09/55, Miller Street, Pyrmont NSW 2009 M +61 414 244 505 P +02 2828 5767 E darren@woodmanarchitects.com.au

5 CABARITA ROAD, AVALON BEACH, **NSW 2107** 

This drawing was prepared at the scale(s) shown for development application purposes only. It is not to be used by any party for any other reason. This is not an as built drawing; the information shown was taken from previous construction documentation and other sources which may not necessarily be accurate. Should any party require measurements of areas or dimensions requiring high