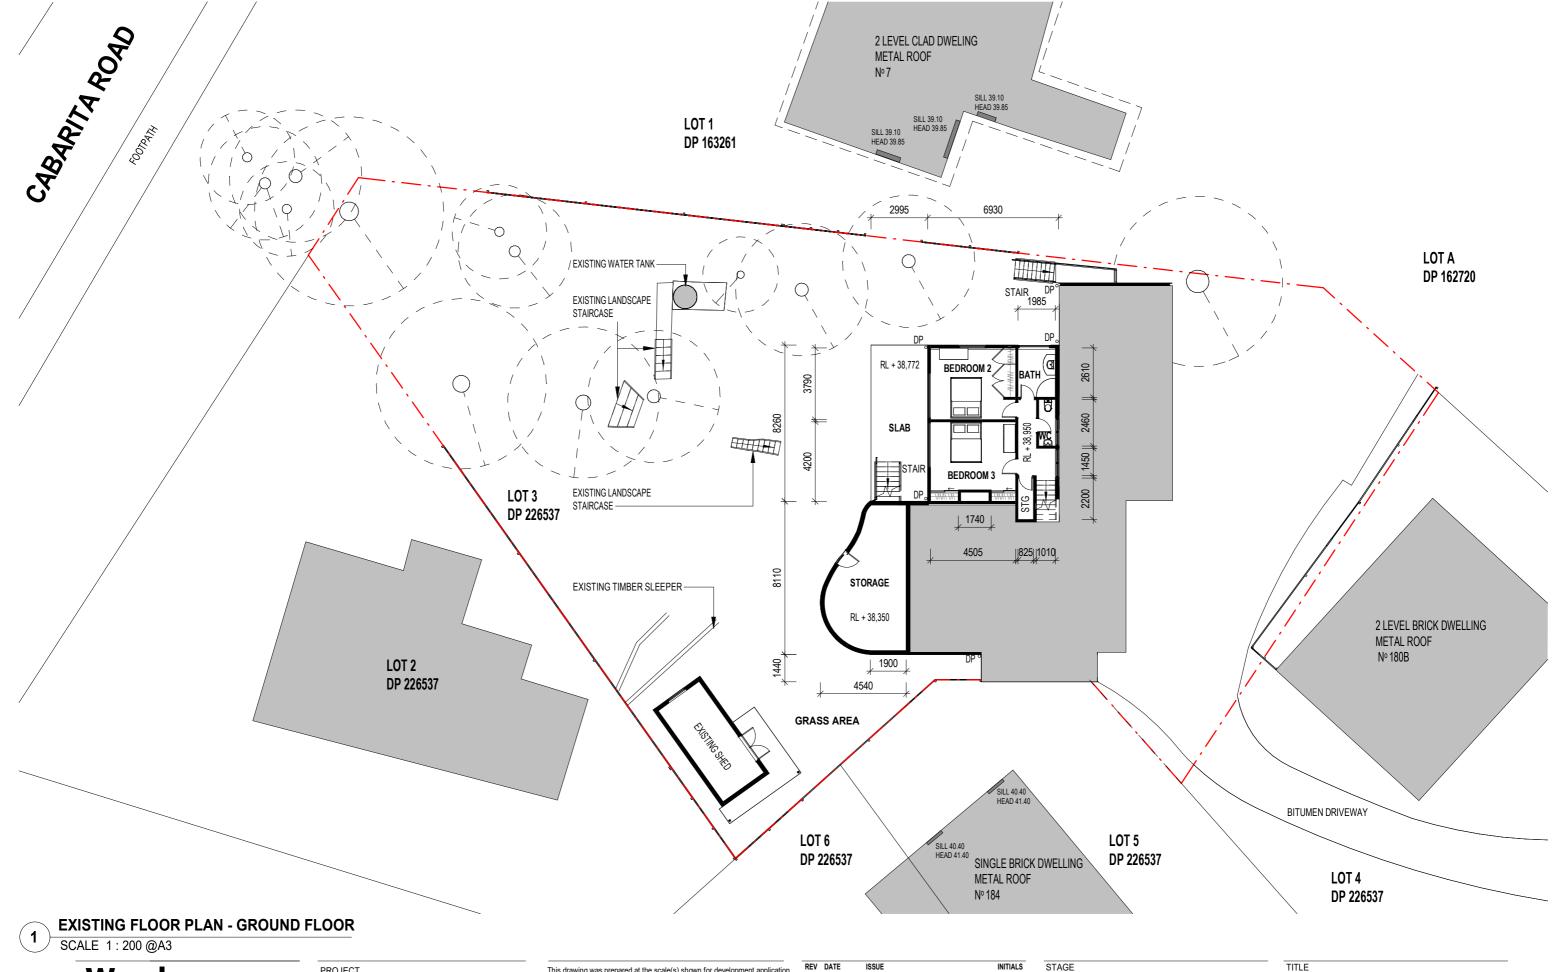

20230707 DA REV 1 DW 20230713 DA REV 2 20250205 DA REV 7 - AMENDED CARPORT ROOF

FIONA RICHARDS & IAN RICHARDS

**DEVELOPMENT APPLICATION** 

1:200 @ A3

DRAWN BY: HX, LG, HD, JV CHECKED BY: DW

**EXISTING FLOOR PLAN - GROUND FLOOR** DRAWING No REV Job No

2304 7 **DA-04** 

> PLOT DATE: 5/02/2025 1:09:04 PM

ACN 150 766 939 ABN 41 150 766 939 Nominated Architect Darren Woodman 7566 3.09/55, Miller Street, Pyrmont NSW 2009 M +61 414 244 050 P +02 8283 5767

BEACH HOUSE RENOVATION & **ADDITION** 