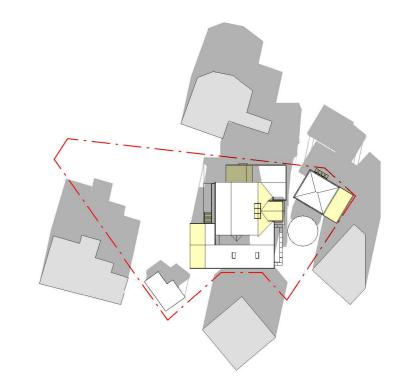

FIONA RICHARDS & IAN RICHARDS

DEVELOPMENT APPLICATION

SCALE 1: 200 @ A3 DRAWN E

DRAWN BY: HX, LG, HD, JV
CHECKED BY: DW

PROPOSED AREA PLAN - GROUND FLOOR

Job No DRAWING No REV
2304 DA-21 7

PLOT DATE: 5/02/2025 1:09:11 PM