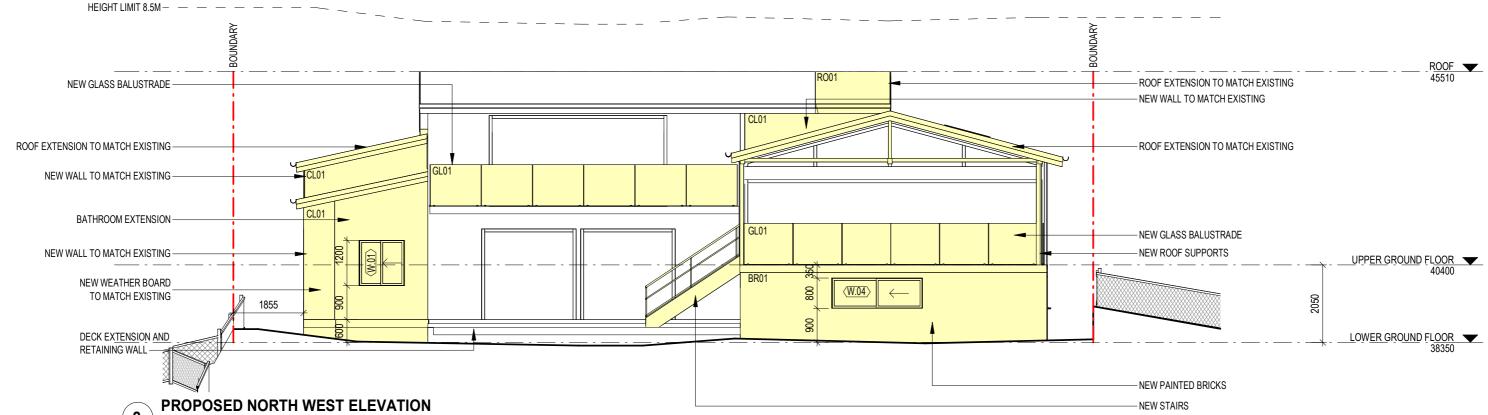

PLOT DATE: 5/02/2025 1:09:13 PM

HEIGHT LIMIT 8.5M - - - - - - - -

## PROPOSED SOUTH WEST ELEVATION SCALE 1: 100 @A3

HEIGHT LIMIT 8.5M —