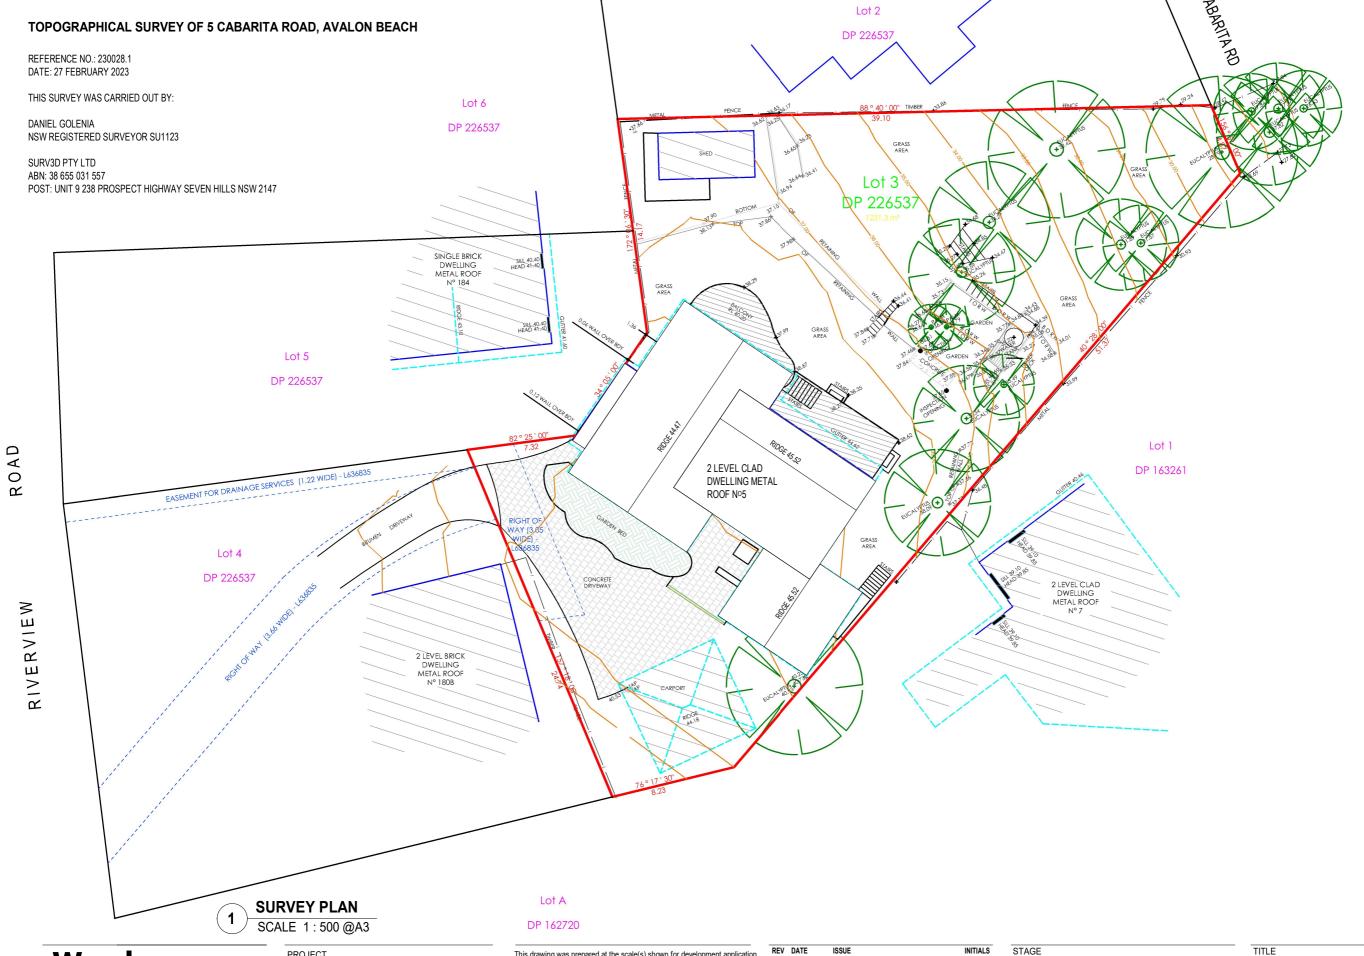

FIONA RICHARDS & IAN RICHARDS

**DEVELOPMENT APPLICATION** 

SCALE 1:500 @ A3

DRAWN BY: HX, LG, HD, JV CHECKED BY: DW

**SURVEY PLAN** Job No DRAWING No 2304 **DA-02** 

> PLOT DATE: 5/02/2025 1:09:02 PM

REV

7