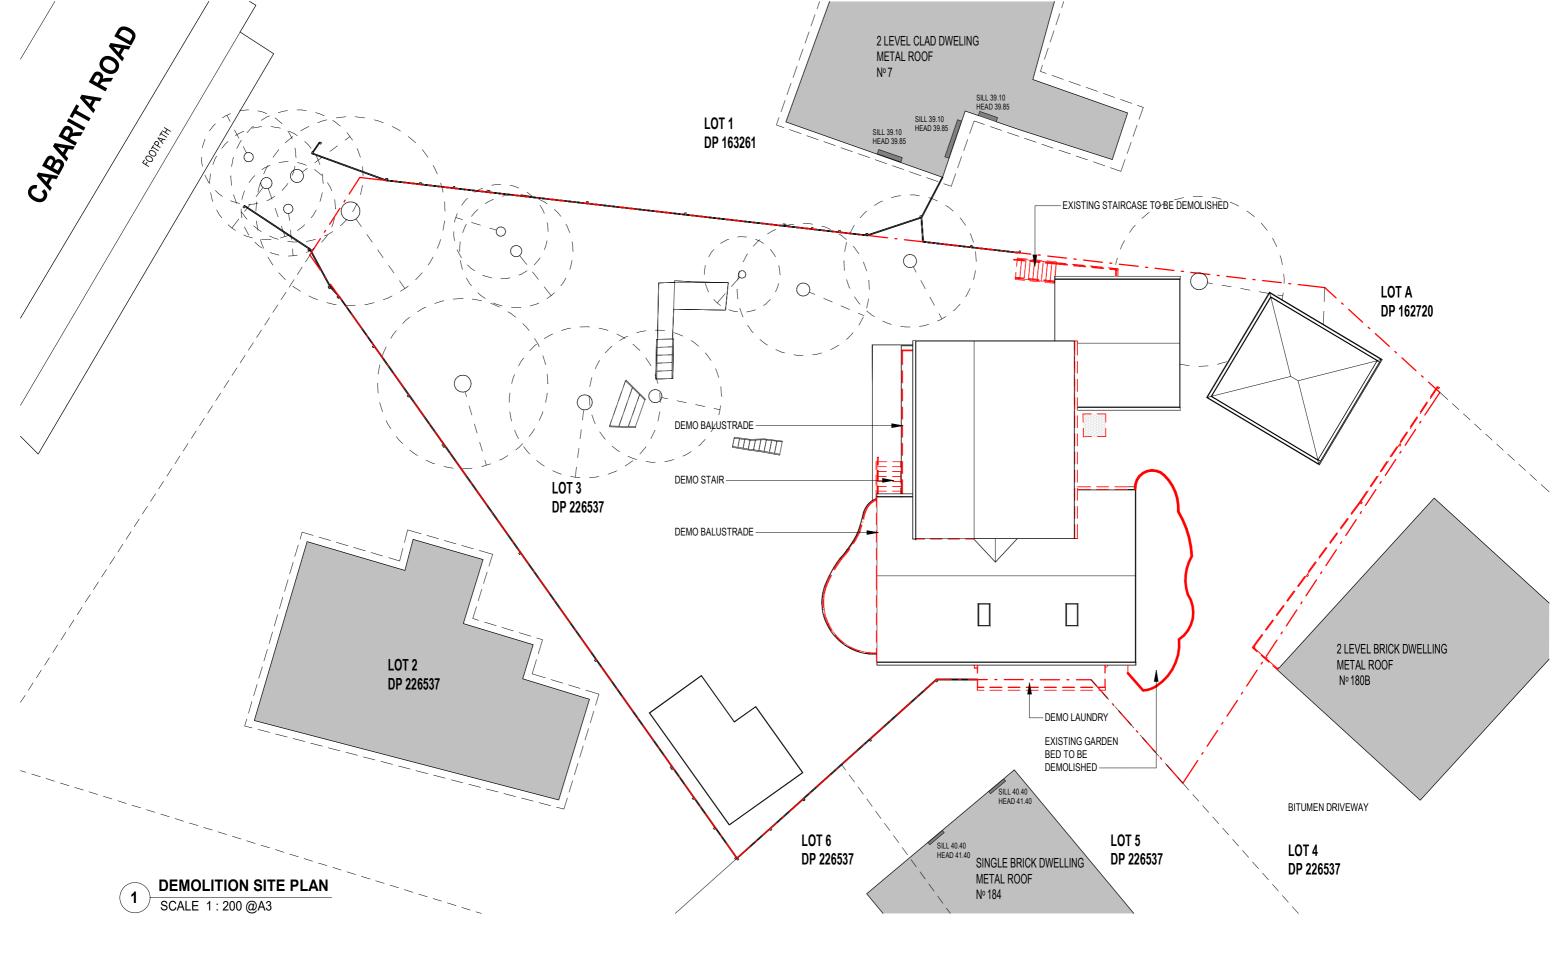

## STAGE DEVELOPMENT APPLICATION

SCALE

1:200 @ A3 DRAWN BY: HX, LG, HD, JV, SC CHECKED BY: DW

DEMOLITION SITE PLAN

Job No DRAWING No REV
2304 DA-11 7

PLOT DATE: 5/02/2025 1:09:05 PM

E darren@woodmanarchitects.com.au