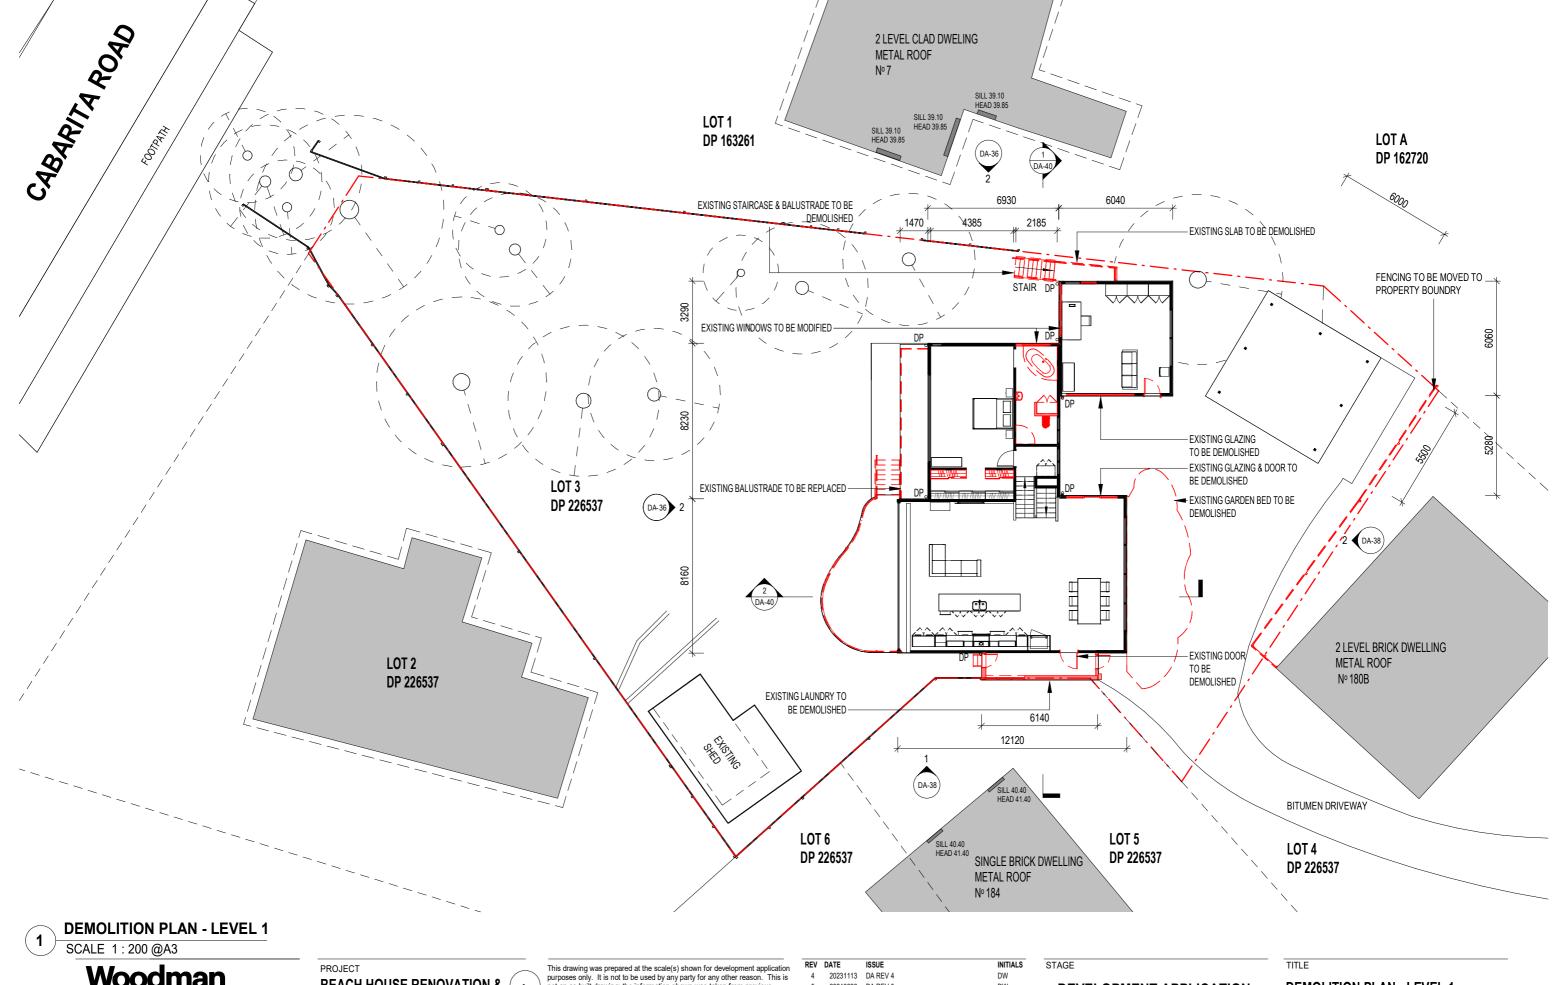

FIONA RICHARDS & IAN RICHARDS

DEVELOPMENT APPLICATION

SCALE
1:200 @ A3 DRAWN BY: HX, LG, HD, JV
CHECKED BY: DW

DEMOLITION PLAN - LEVEL 1

 Job No
 DRAWING No
 REV

 2304
 DA-14
 7

PLOT DATE: 5/02/2025 1:09:06 PM