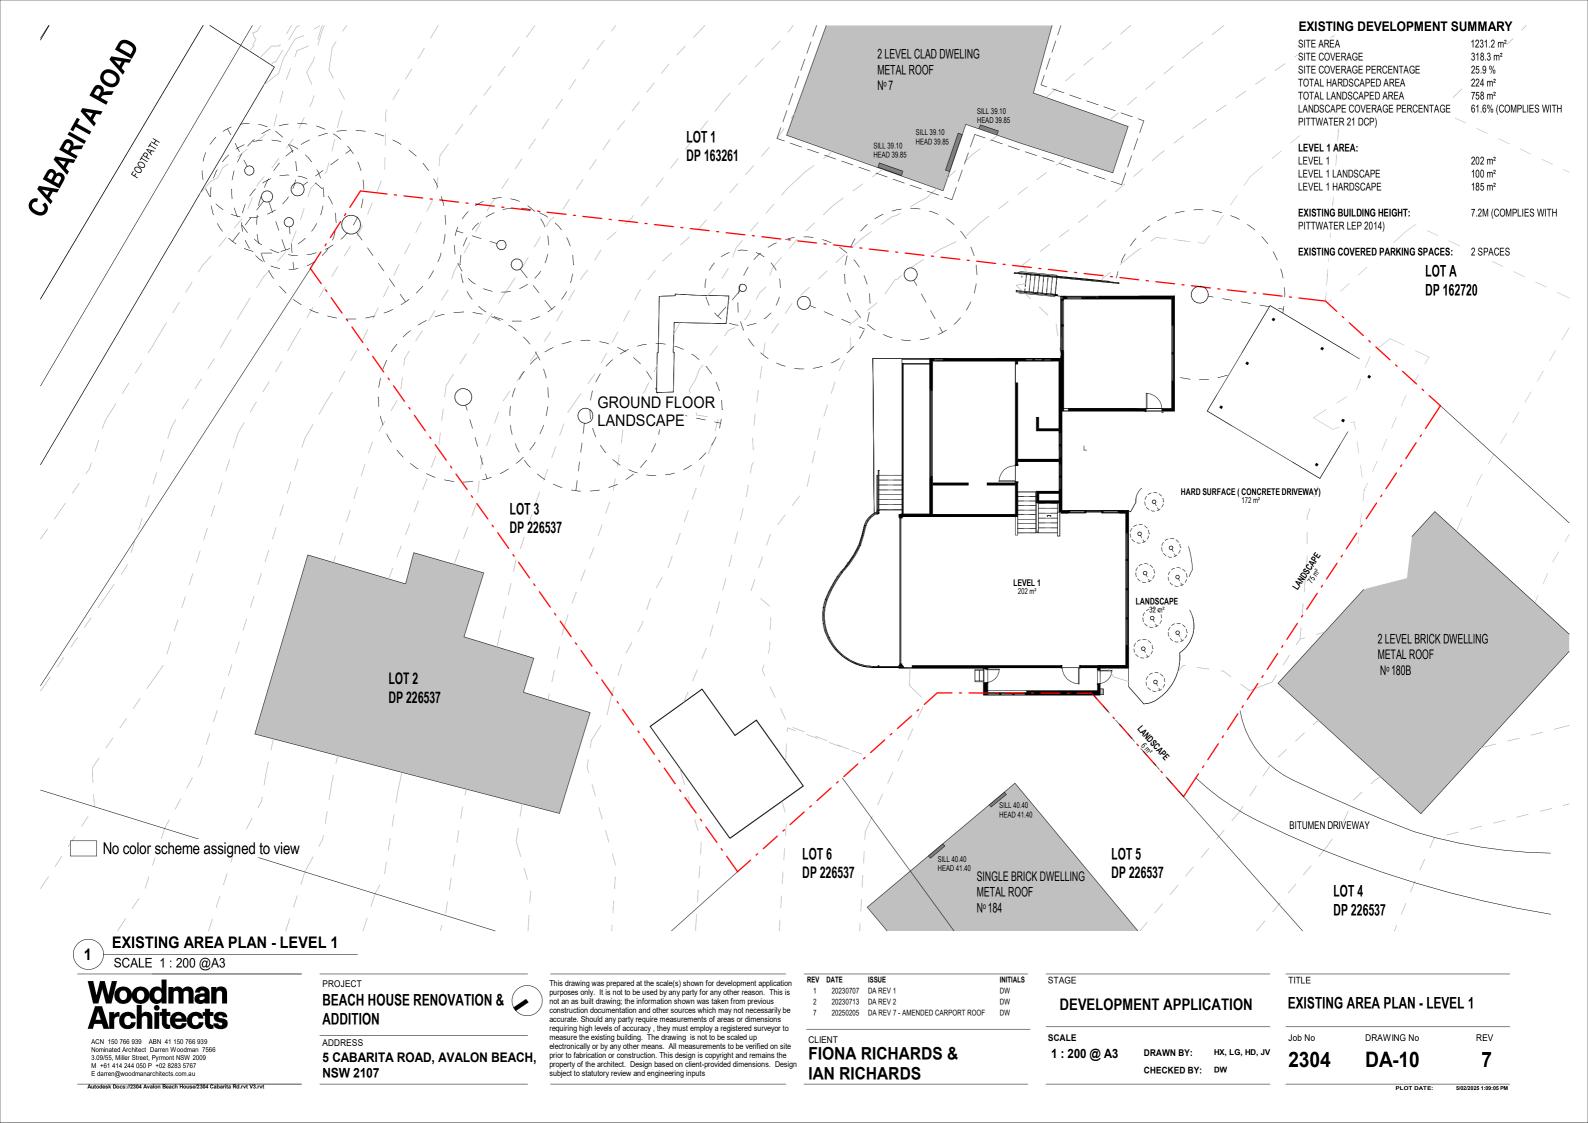

|       | DRAWING LIST                       |          |
|-------|------------------------------------|----------|
| NO.   | DRAWING NAME                       | REVISION |
| DA 00 | OOVED OUTET                        | 7        |
| DA-00 | COVER SHEET                        | 7        |
| DA-02 | SURVEY PLAN                        | 7        |
| DA-03 | EXISTING SITE PLAN                 | 7        |
| DA-04 | EXISTING FLOOR PLAN - GROUND FLOOR | 7        |
| DA-05 | EXISTING FLOOR PLAN - LEVEL 1      | 7        |
| DA-06 | EXISTING ROOF PLAN                 | 7        |
| DA-08 | EXISTING AREA PLAN - GROUND FLOOR  | 7        |
| DA-10 | EXISTING AREA PLAN - LEVEL 1       | 7        |
| DA-11 | DEMOLITION SITE PLAN               | 7        |
| DA-12 | DEMOLITION PLAN - GROUND FLOOR     | 7        |
| DA-14 | DEMOLITION PLAN - LEVEL 1          | 7        |
| DA-15 | DEMOLITION ROOF PLAN               | 7        |
| DA-16 | EXCAVATION SITE PLAN               | 7        |
| DA-17 | PROPOSED SITE PLAN                 | 7        |
| DA-18 | PROPOSED PLAN - GROUND FLOOR       | 7        |
| DA-19 | PROPOSED PLAN - LEVEL 1            | 7        |
| DA-20 | PROPOSED ROOF PLAN                 | 7        |
| DA-21 | PROPOSED AREA PLAN - GROUND FLOOR  | 7        |
| DA-22 | PROPOSED AREA PLAN - LEVEL 1       | 7        |
| DA-30 | EXISTING ELEVATIONS                | 7        |
| DA-32 | EXISTING ELEVATIONS                | 7        |
| DA-34 | EXISTING SECTIONS                  | 7        |
| DA-36 | PROPOSED ELEVATIONS                | 7        |
| DA-38 | PROPOSED ELEVATIONS                | 7        |
| DA-40 | PROPOSED SECTIONS                  | 7        |
| DA-42 | 3D VIEWS                           | 7        |
| DA-50 | SHADOW DIAGRAM                     | 7        |
| DA-51 | WASTE MANAGEMENT PLAN              | 7        |
| DA-60 | SCHEDULES                          | 7        |