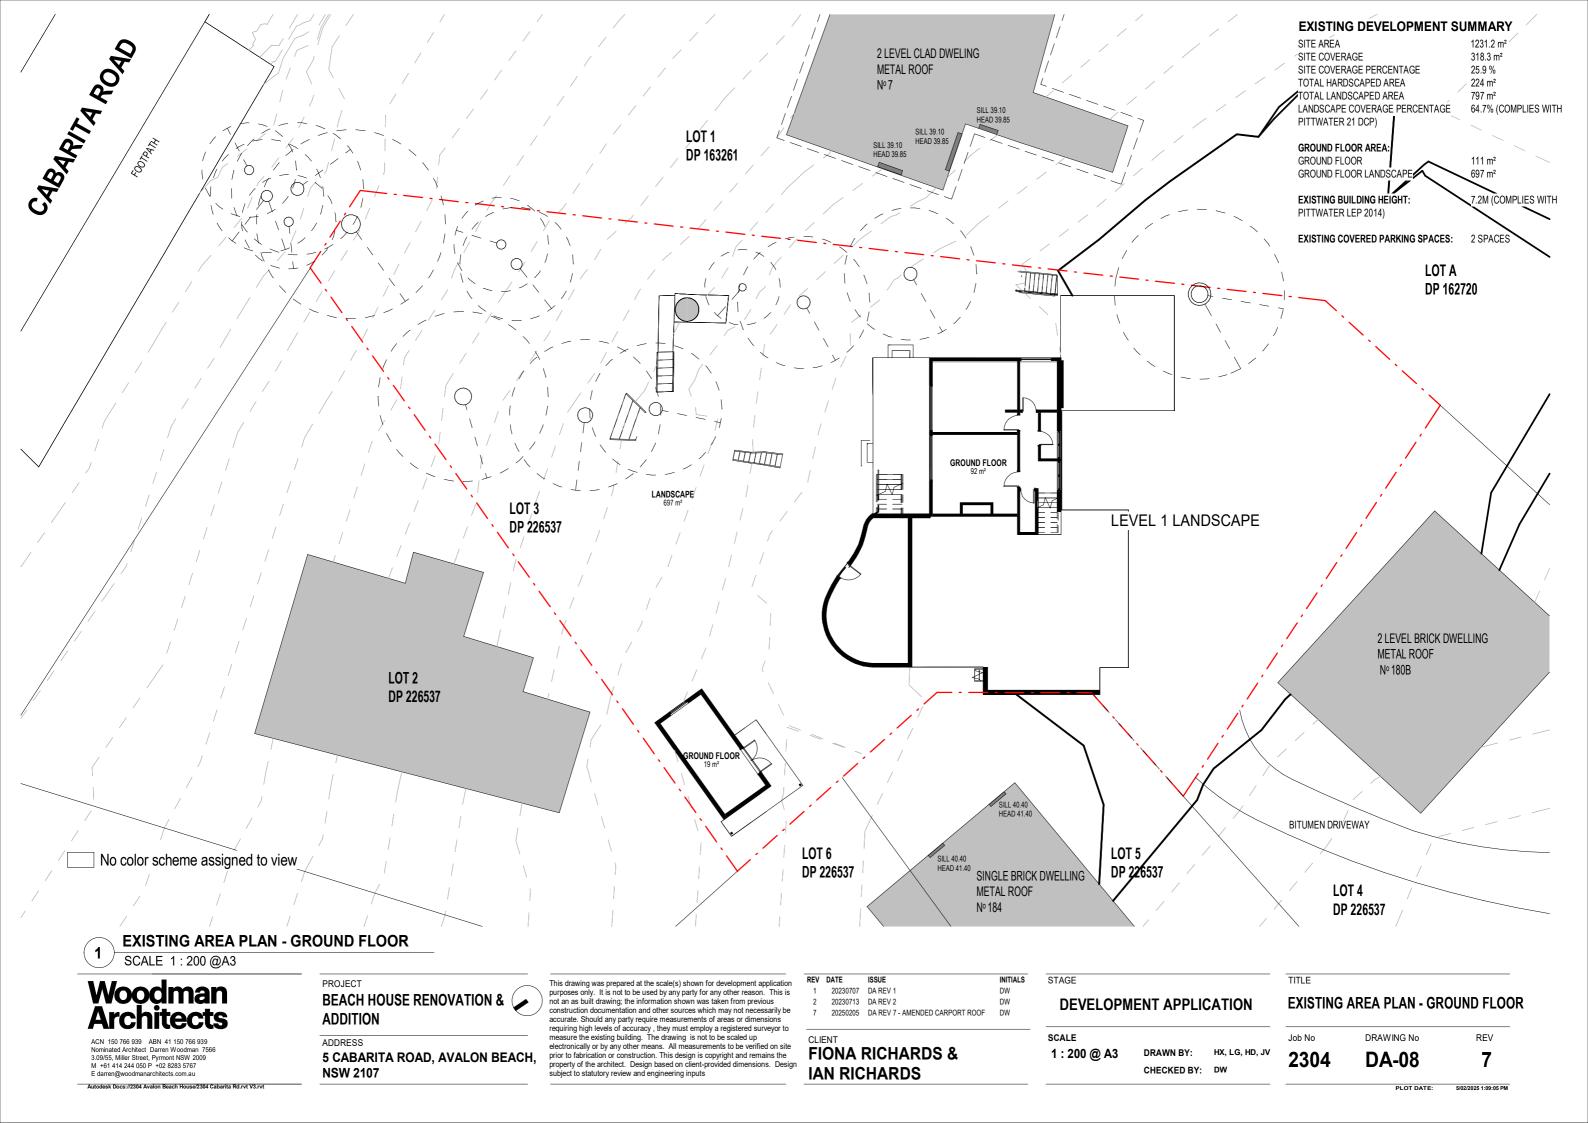

## STAGE DEVELOPMENT APPLICATION

SCALE

1:200 @ A3 DRAWN BY: HX, LG, HD, JV, SC CHECKED BY: DW

DEMOLITION SITE PLAN

Job No DRAWING No REV
2304 DA-11 7

PLOT DATE: 5/02/2025 1:09:05 PM

E darren@woodmanarchitects.com.au