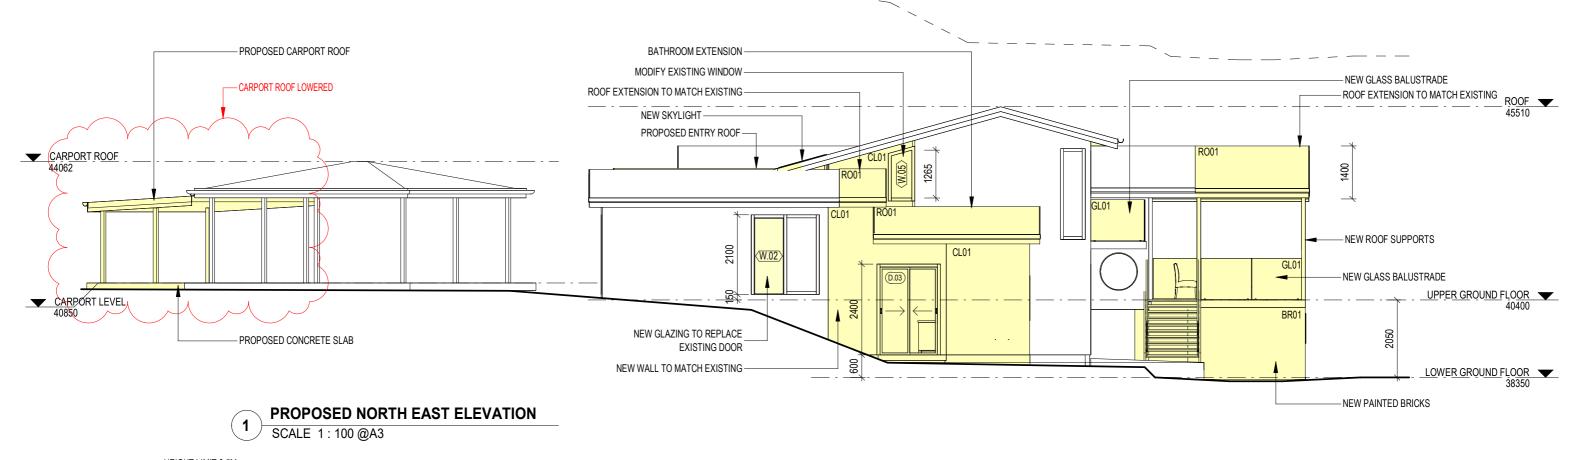

## BEACH HOUSE RENOVATION & ADDITION

ADDRESS

5 CABARITA ROAD, AVALON BEACH, NSW 2107

This drawing was prepared at the scale(s) shown for development application purposes only. It is not to be used by any party for any other reason. This is not an as built drawing; the information shown was taken from previous construction documentation and other sources which may not necessarily be accurate. Should any party require measurements of areas or dimensions requiring high levels of accuracy, they must employ a registered surveyor to measure the existing building. The drawing is not to be scaled up electronically or by any other means. All measurements to be verified on site prior to fabrication or construction. This design is copyright and remains the property of the architect. Design based on client-provided dimensions. Design subject to statutory review and engineering inputs

## DEVELOPMENT APPLICATION

1: 100 @ A3 DE

DRAWN BY: HX, LG, HD, JV, SC CHECKED BY: DW

PROPOSED ELEVATIONS

Job No DRAWING No REV

2304 DA-38 7

PLOT DATE: 5/02/2025 1:09:13 PM