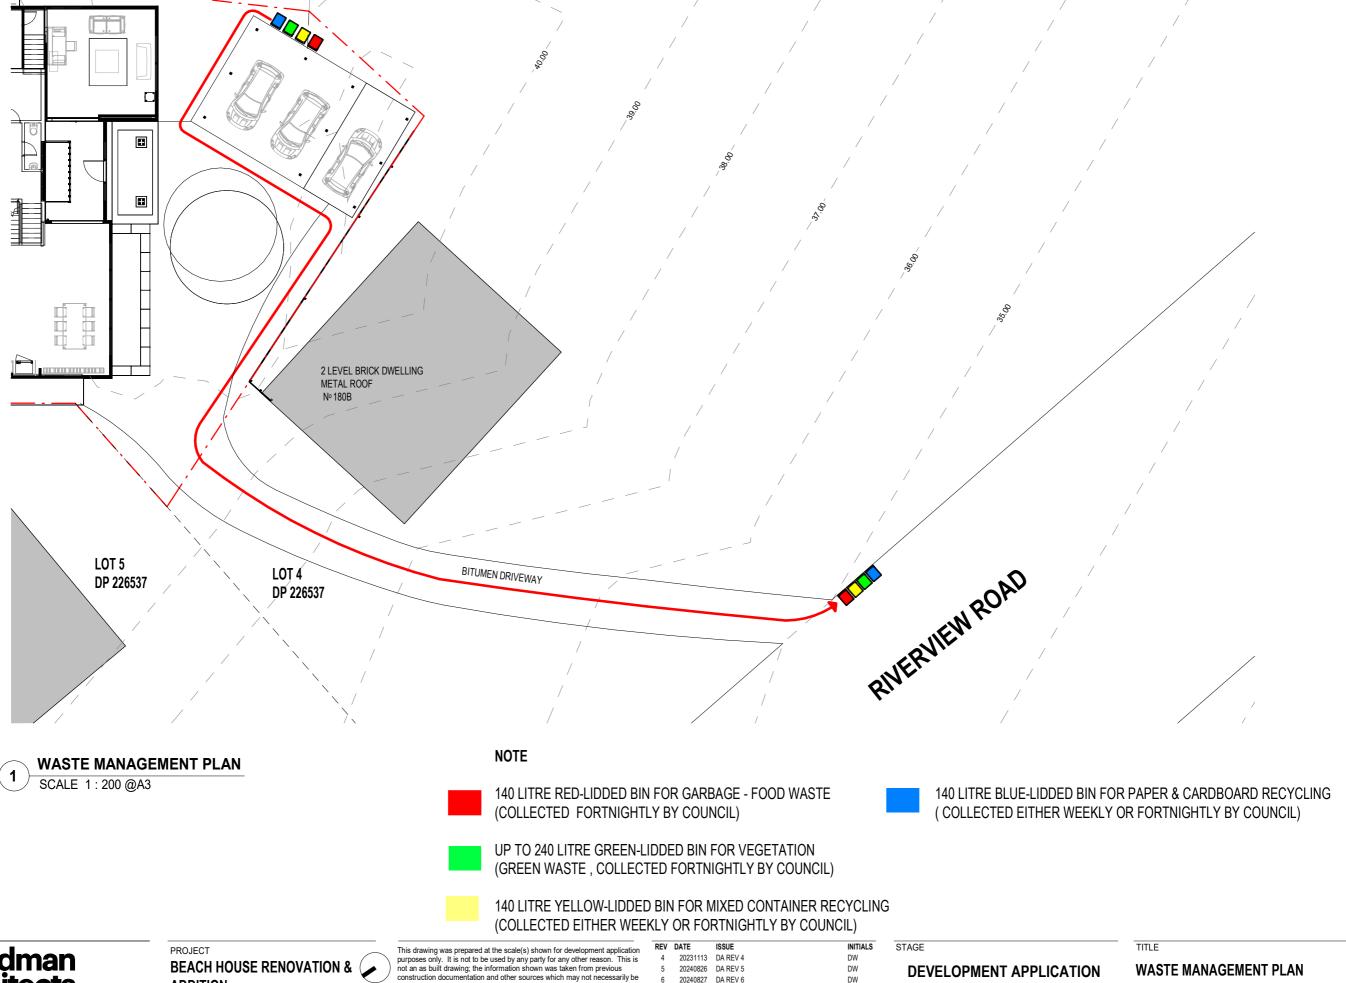

FIONA RICHARDS & IAN RICHARDS

SCALE 1:200 @ A3 DRAWN BY: HX, LG, HD, JV

CHECKED BY: DW

DRAWING No REV Job No 2304 7 **DA-51** 

PLOT DATE:

5/02/2025 1:09:16 PM

| Door Schedule |      |       |        |                                      |                  |  |
|---------------|------|-------|--------|--------------------------------------|------------------|--|
| Description   | Mark | Width | Height | Level                                | Comments         |  |
| ENTRY         | .01  | 1120  | 2370   | UPPER GROUND FLOOR                   | NEW ENTRY DOOR   |  |
| STORAGE       | .02  | 870   | 1700   | LOWER GROUND FLOOR                   | NEW STORAGE DOOR |  |
| LAUNDRY       | .03  | 1520  | 2320   | EXISTING AREA PLAN -<br>GROUND FLOOR | NEW SLIDING DOOR |  |