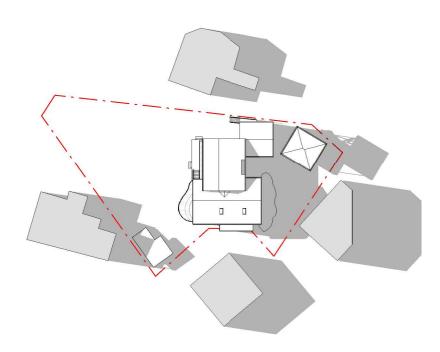

### **DEVELOPMENT APPLICATION**

SCALE DRAWN BY: HX, LG, HD, JV, SC DW 1:1@A3

TITLE **3D VIEWS** Job No DRAWING No REV 2304 **DA-42** 7 PLOT DATE: 5/02/2025 1:09:14 PM

2. EX shadow 21 June 12pm

3. EX shadow 21 June 3pm

4. NEW shadow 21 June 9am

ACN 150 766 939 ABN 41 150 766 939 Nominated Architect Darren Woodman 7566 3.09/55, Miller Street, Pyrmont NSW 2009 M +61 414 244 050 P +02 2835 767 E darren@woodmanarchitects.com.au

Autodesk Docs://2304 Avalon Beach House/2304 Cabarita Rd.rvt V3.rvt

BEACH HOUSE RENOVATION &

5 CABARITA ROAD, AVALON BEACH,

**ADDITION** 

**NSW 2107** 

5. NEW shadow 21 June 12pm

This drawing was prepared at the scale(s) shown for development application purposes only. It is not to be used by any party for any other reason. This is not an as built drawing; the information shown was taken from previous construction documentation and other sources which may not necessarily be accurate. Should any party require measurements of areas or dimensions requiring high levels of accuracy, they must employ a registered surveyor to measure the existing building. The drawing is not to be scaled up electronically or by any other means. All measurements to be verified on site prior to fabrication or construction. This design is copyright and remains the property of the architect. Design based on client-provided dimensions. Design subject to statutory review and engineering inputs

FIONA RICHARDS & IAN RICHARDS

|                         | 6. NEW      | shadow 2       | 1 June 3pr | m          |                      |
|-------------------------|-------------|----------------|------------|------------|----------------------|
| STAGE                   |             |                | TITLE      |            |                      |
| DEVELOPMENT APPLICATION |             | SHADOW DIAGRAM |            |            |                      |
|                         |             |                | Job No     | DRAWING No | REV                  |
|                         | DRAWN BY:   | HX, LG, HD, JV | 2304       | DA-50      | 7                    |
|                         | CHECKED BY: | DW             |            |            | <u>•</u>             |
|                         |             |                |            | PLOT DATE: | 5/02/2025 1:09:16 PM |