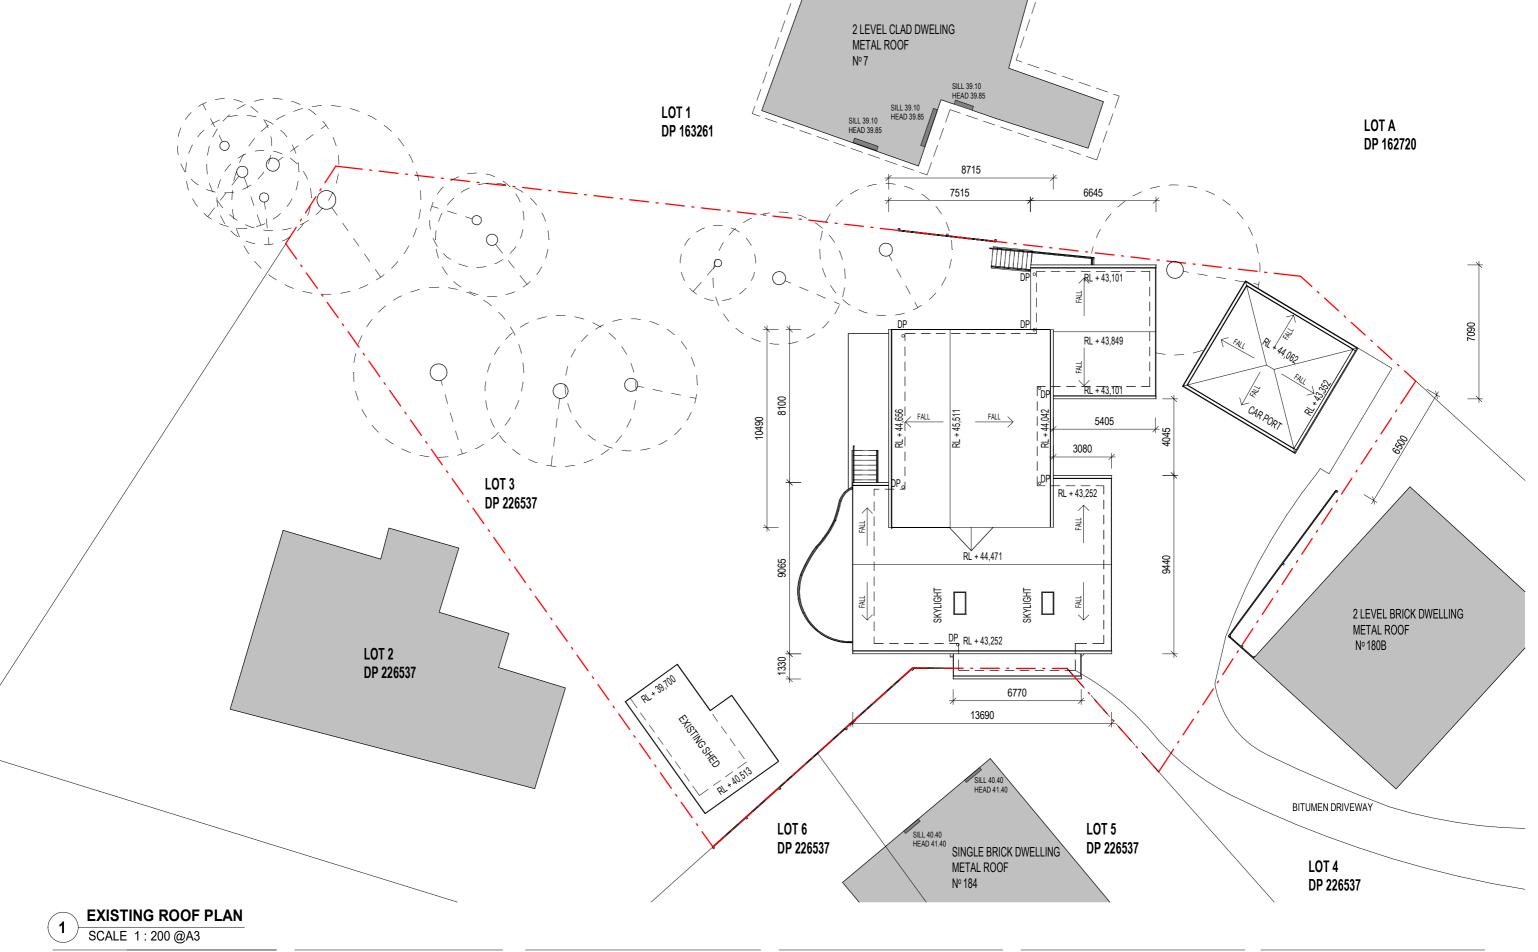

INITIALS REV DATE 20230707 DA REV 1 DW 20230713 DA REV 2 20250205 DA REV 7 - AMENDED CARPORT ROOF DW

FIONA RICHARDS & IAN RICHARDS

STAGE **DEVELOPMENT APPLICATION** 

1:200 @ A3 DRAWN BY: HX, LG, HD, JV, CHECKED BY: SC DW

TITLE **EXISTING ROOF PLAN** Job No DRAWING No REV 2304 **DA-06** 7

PLOT DATE:

5/02/2025 1:09:04 PM

ACN 150 766 939 ABN 41 150 766 939 Nominated Architect Darren Woodman 7566 3.09/55, Miller Street, Pyrmont NSW 2009 M +61 414 240 50 P +02 8283 5767 E darren@woodmanarchitects.com.au BEACH HOUSE RENOVATION & ADDITION