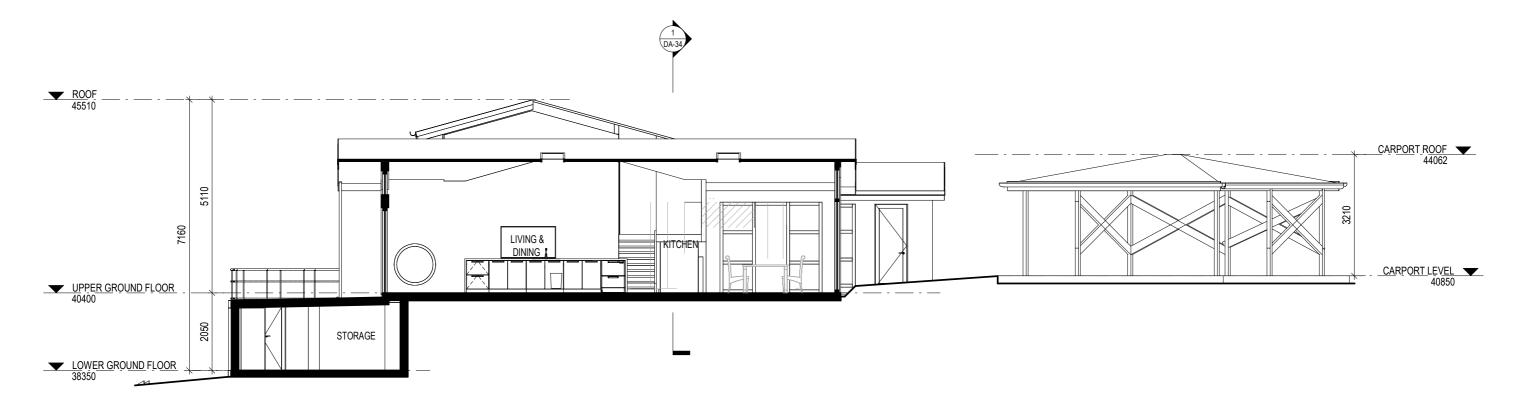

#### **EXISTING SECTION** SCALE 1:100@A3

CHECKED BY: DW

| TITLE    |              |                      |
|----------|--------------|----------------------|
| EXISTING | SECTIONS     |                      |
| Job No   | DRAWING No   | REV                  |
| 2304     | <b>DA-34</b> | 7                    |
|          | PLOT DATE:   | 5/02/2025 1:09:12 PM |