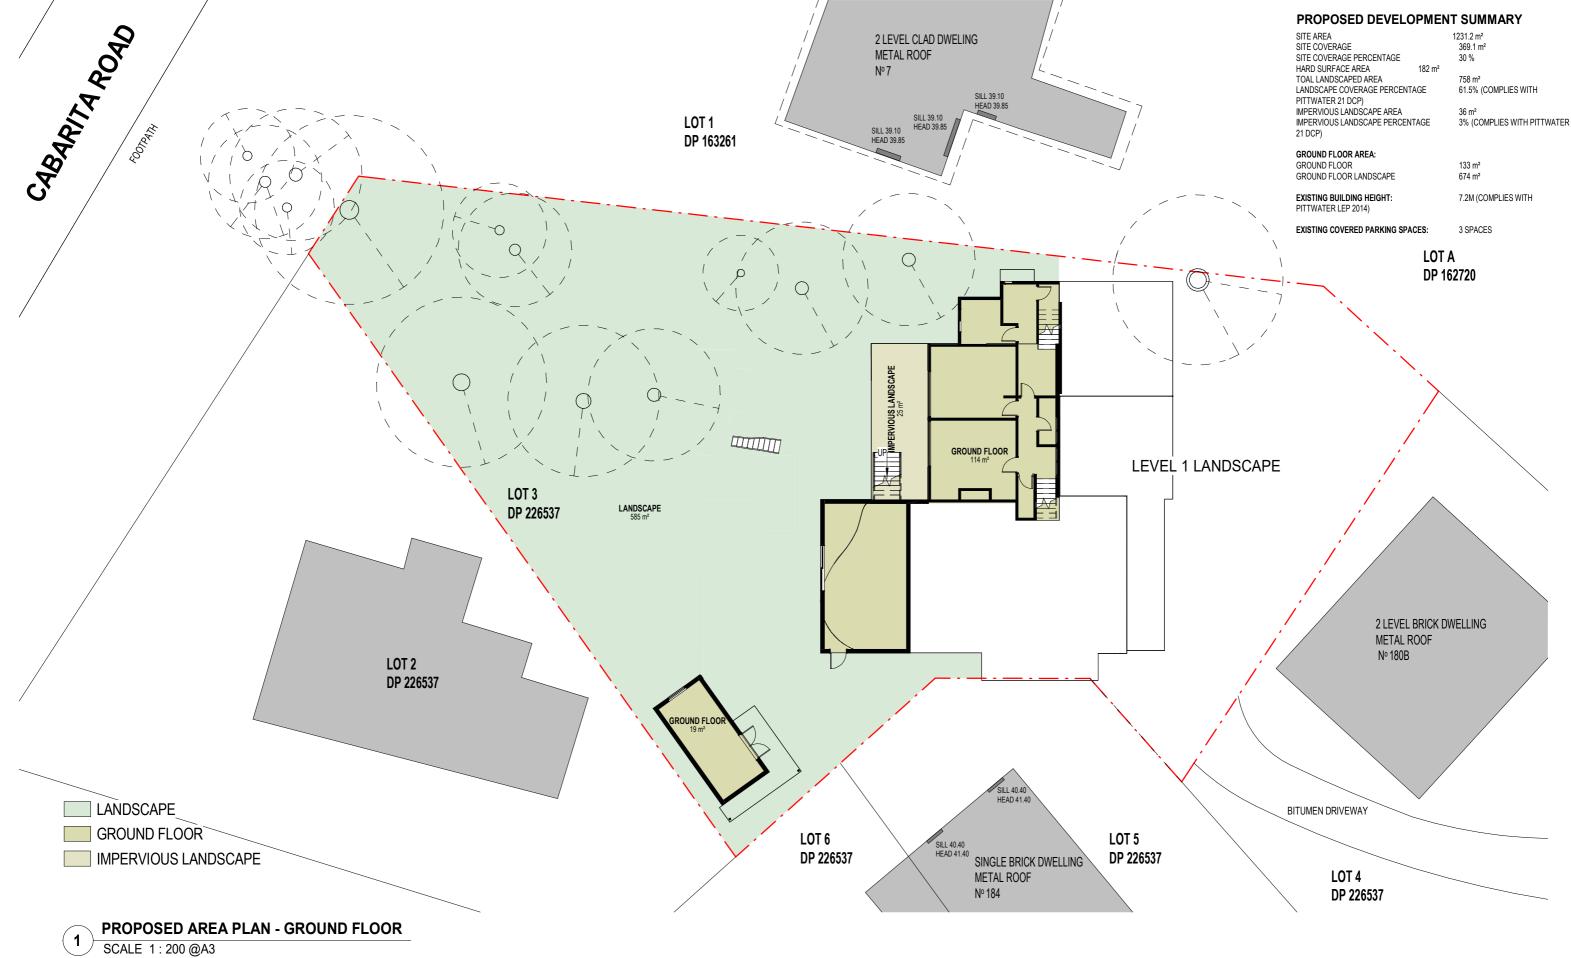

ACN 150 766 939 ABN 41 150 766 939 Nominated Architect Darren Woodman 7566 3.09/55, Miller Street, Pyrmont NSW 2009 M +61 414 244 050 P +02 8283 5767

**NSW 2107** 

ADDRESS

5 CABARITA ROAD, AVALON BEACH,

requiring high levels of accuracy , they must employ a registered surveyor to measure the existing building. The drawing is not to be scaled up electronically or by any other means. All measurements to be verified on site prior to fabrication or construction. This design is copyright and remains the property of the architect. Design based on client-provided dimensions. Design subject to statutory review and engineering inputs

FIONA RICHARDS & IAN RICHARDS

1:200 @ A3 DRAWN BY: HX, LG, HD, JV CHECKED BY: DW

Job No DRAWING No REV 2304 7 **DA-18** 

PLOT DATE: 5/02/2025 1:09:09 PM







ACN 150 766 939 ABN 41 150 766 939 Nominated Architect Darren Woodman 7566 3.09/55, Miller Street, Pyrmont NSW 2009 M +61 414 244 050 P +02 8283 5767

ADDRES

**ADDITION** 

5 CABARITA ROAD, AVALON BEACH, NSW 2107

BEACH HOUSE RENOVATION &

This drawing was prepared at the scale(s) shown for development application purposes only. It is not to be used by any party for any other reason. This is not an as built drawing; the information shown was taken from previous construction documentation and other sources which may not necessarily be accurate. Should any party require measurements of areas or dimensions requiring high levels of accuracy, they must employ a registered surveyor to measure the existing building. The drawing is not to be scaled up electronically or by any other means. All m