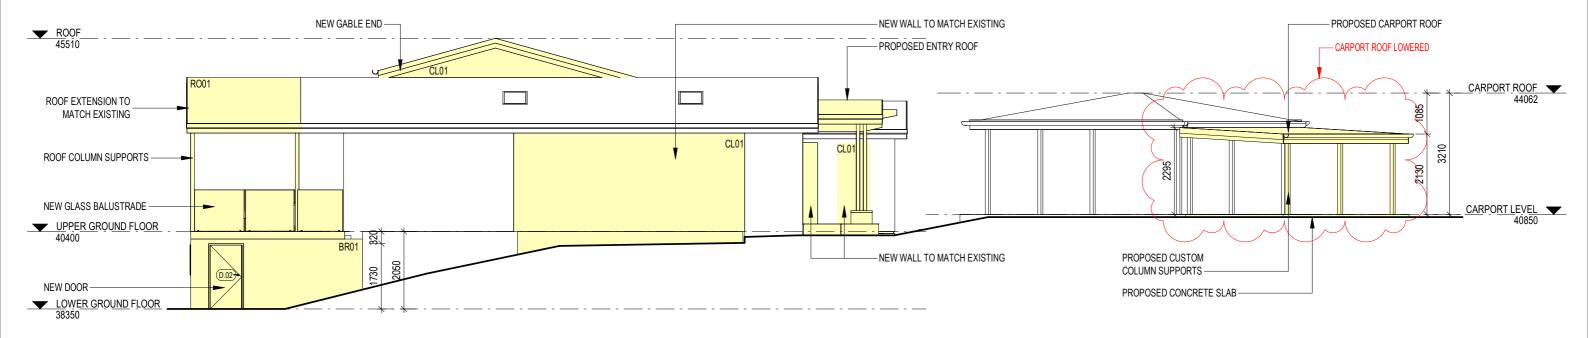

FIONA RICHARDS & IAN RICHARDS

DEVELOPMENT APPLICATION

SCALE 1:100 @ A3 DRAWN BY

DRAWN BY: HX, LG, HD, JV, SC CHECKED BY: DW

PROPOSED ELEVATIONS

Job No DRAWING No REV
2304 DA-36 7

Autodesk Docs://2304 Avalon Beach House/2304 Cabarita Rd.rvt V3.rvt

## DEVELOPMENT APPLICATION

1: 100 @ A3 DE

DRAWN BY: HX, LG, HD, JV, SC CHECKED BY: DW

PROPOSED ELEVATIONS

Job No DRAWING No REV

2304 DA-38 7

PLOT DATE: 5/02/2025 1:09:13 PM