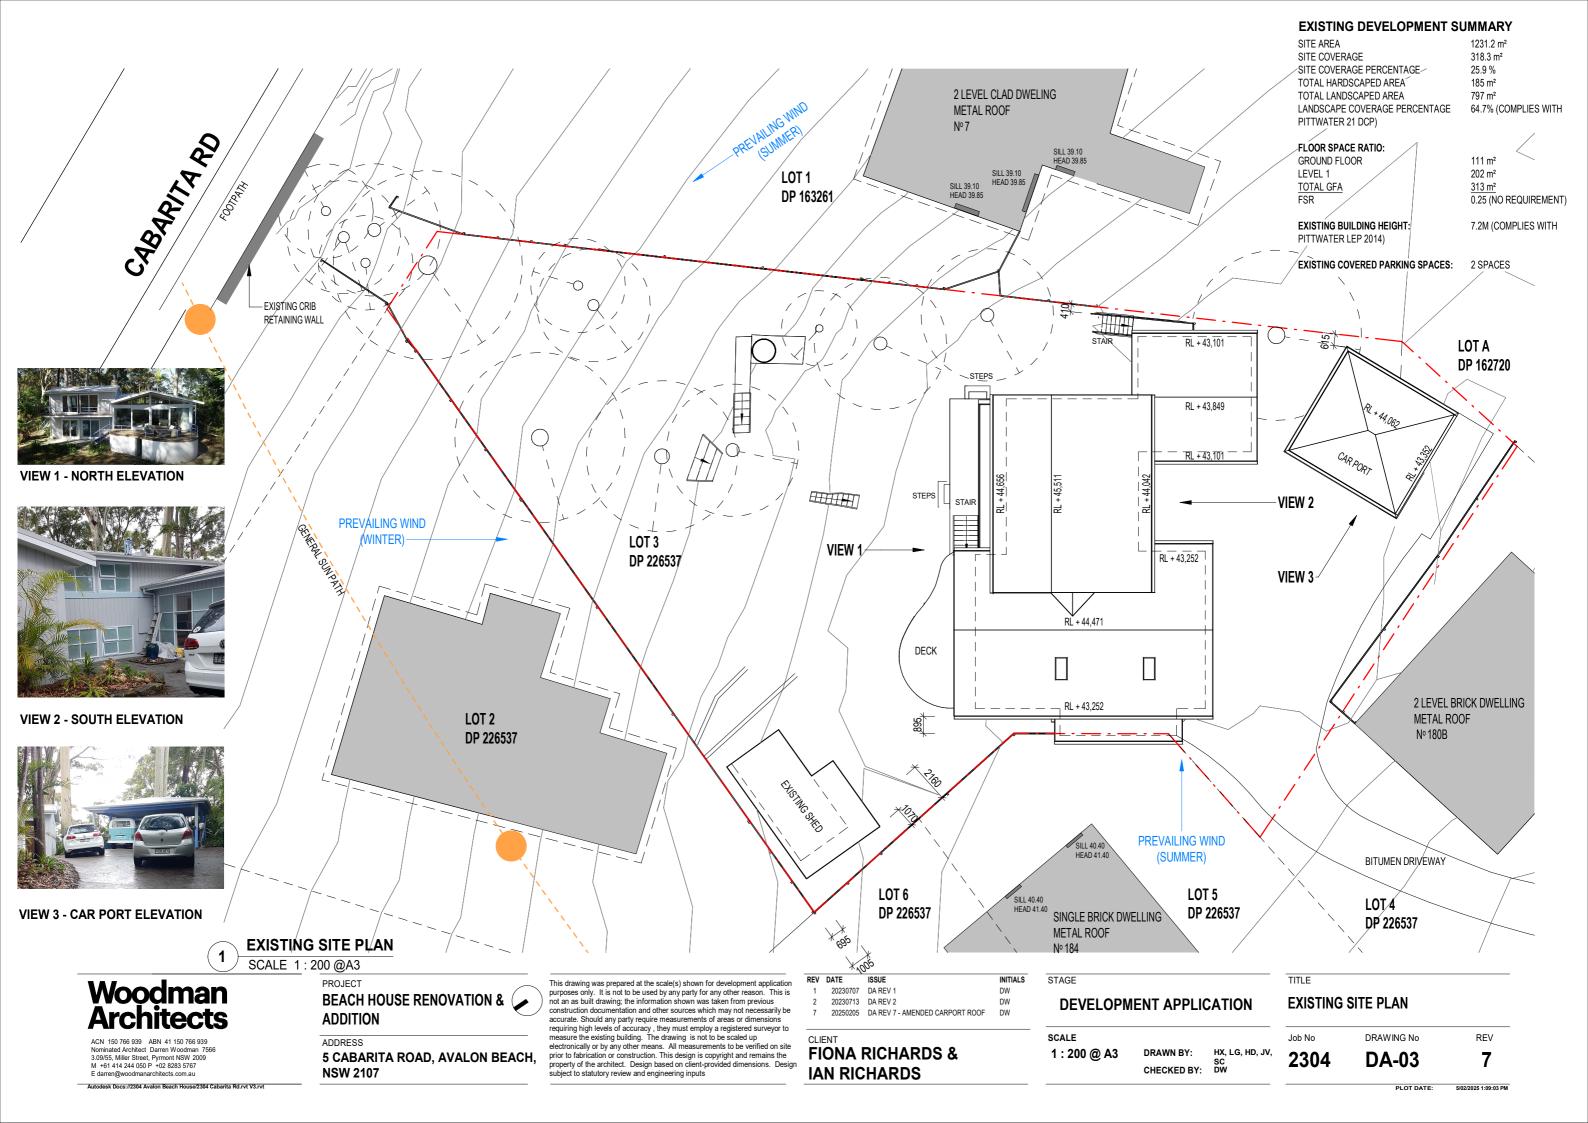

ADDRESS

5 CABARITA ROAD, AVALON BEACH, NSW 2107

This drawing was prepared at the scale(s) shown for development application purposes only. It is not to be used by any party for any other reason. This is not an as built drawing; the information shown was taken from previous construction documentation and other sources which may not necessarily be accurate. Should any party require measurements of areas or dimensions requiring high levels of accuracy, they must employ a registered surveyor to measure the existing building. The drawing is not to be scaled up electronically or by any other means. All measurements to be verified on site prior to fabrication or construction. This design is copyright and remains the property of the architect. Design based on client-provided dimensions. Design subject to statutory review and engineering inputs

## STAGE DEVELOPMENT APPLICATION

SCALE

1:200 @ A3 DRAWN BY: HX, LG, HD, JV, SC CHECKED BY: DW

DEMOLITION SITE PLAN

Job No DRAWING No REV
2304 DA-11 7

PLOT DATE: 5/02/2025 1:09:05 PM

E darren@woodmanarchitects.com.au