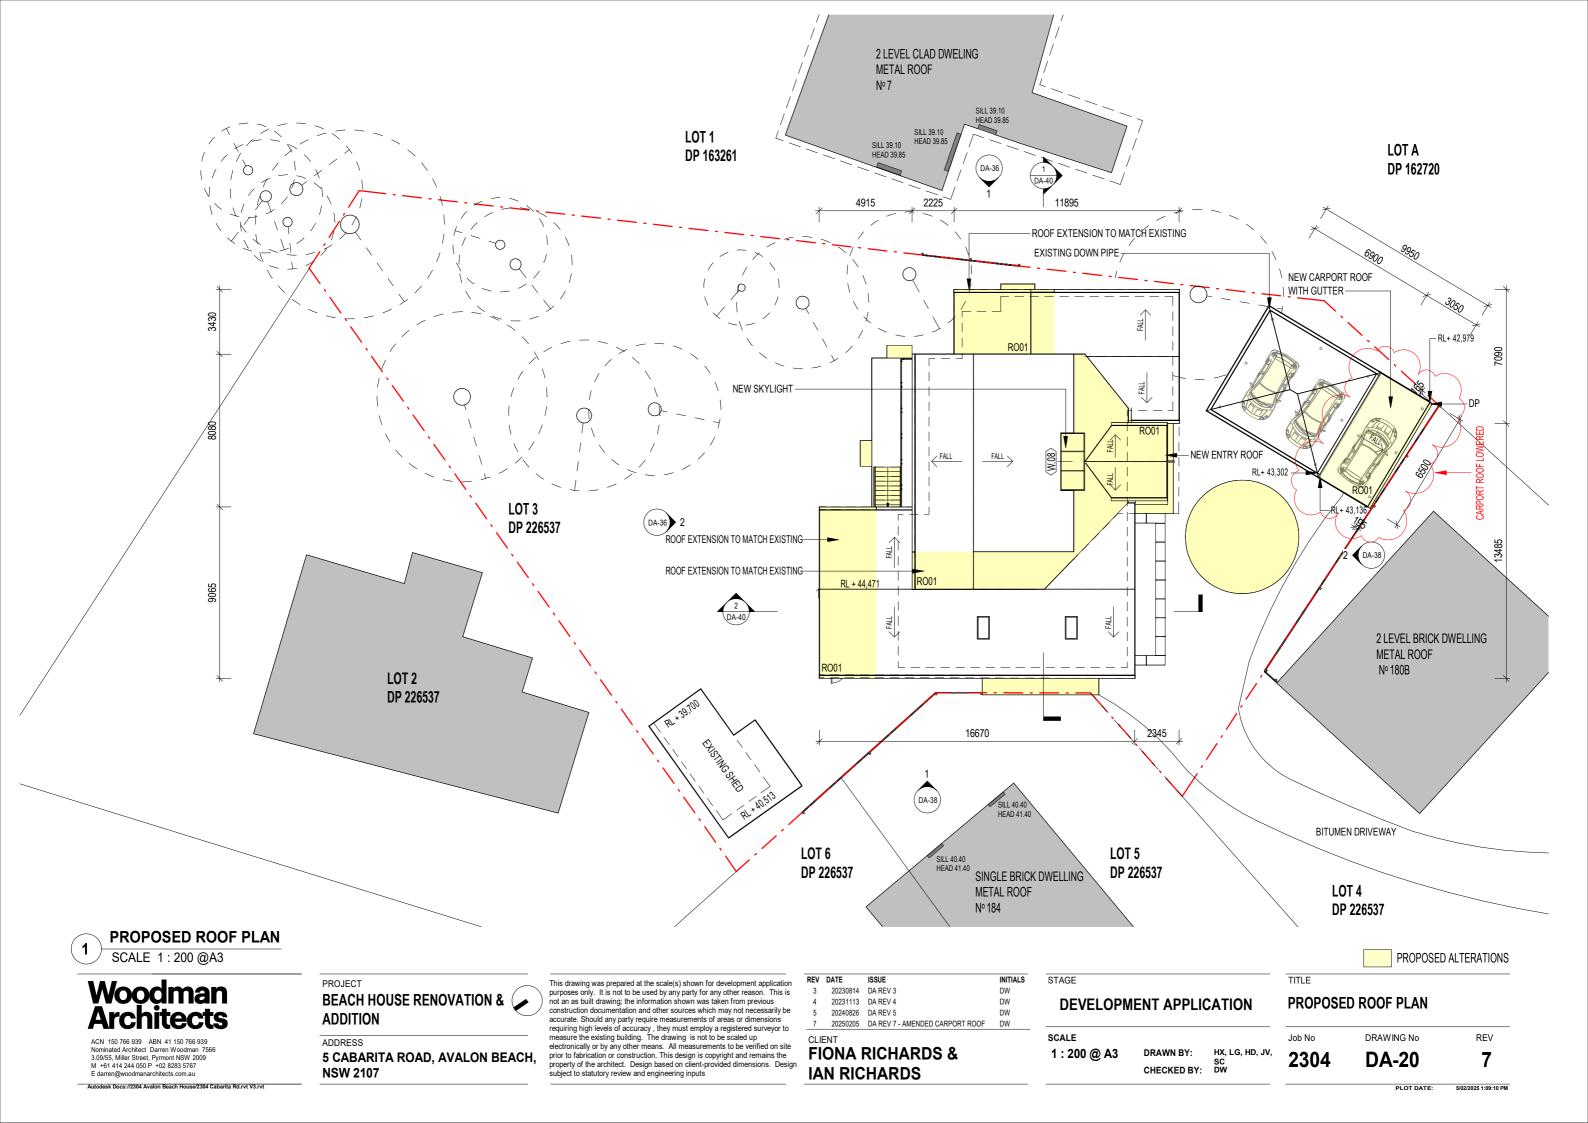

ACN 150 766 939 ABN 41 150 766 939 Nominated Architect Darren Woodman 7566 3.09/55, Miller Street, Pyrmont NSW 2009 M +61 414 244 050 P +02 8283 5767

**NSW 2107** 

ADDRESS

5 CABARITA ROAD, AVALON BEACH,

requiring high levels of accuracy , they must employ a registered surveyor to measure the existing building. The drawing is not to be scaled up electronically or by any other means. All measurements to be verified on site prior to fabrication or construction. This design is copyright and remains the property of the architect. Design based on client-provided dimensions. Design subject to statutory review and engineering inputs

FIONA RICHARDS & IAN RICHARDS

1:200 @ A3 DRAWN BY: HX, LG, HD, JV CHECKED BY: DW

Job No DRAWING No REV 2304 7 **DA-18** 

PLOT DATE: 5/02/2025 1:09:09 PM







ACN 150 766 939 ABN 41 150 766 939 Nominated Architect Darren Woodman 7566 3.09/55, Miller Street, Pyrmont NSW 2009 M +61 414 244 050 P +02 8283 5767

ADDRES

**ADDITION** 

5 CABARITA ROAD, AVALON BEACH, NSW 2107

BEACH HOUSE RENOVATION &

This drawing was prepared at the scale(s) shown for development application purposes only. It is not to be used by any party for any other reason. This is not an as built drawing; the information shown was taken from previous construction documentation and other sources which may not necessarily be accurate. Should any party require measurements of areas or dimensions requiring high levels of accuracy, they must employ a registered surveyor to measure the existing building. The drawing is not to be scaled up electronically or by any other means. All