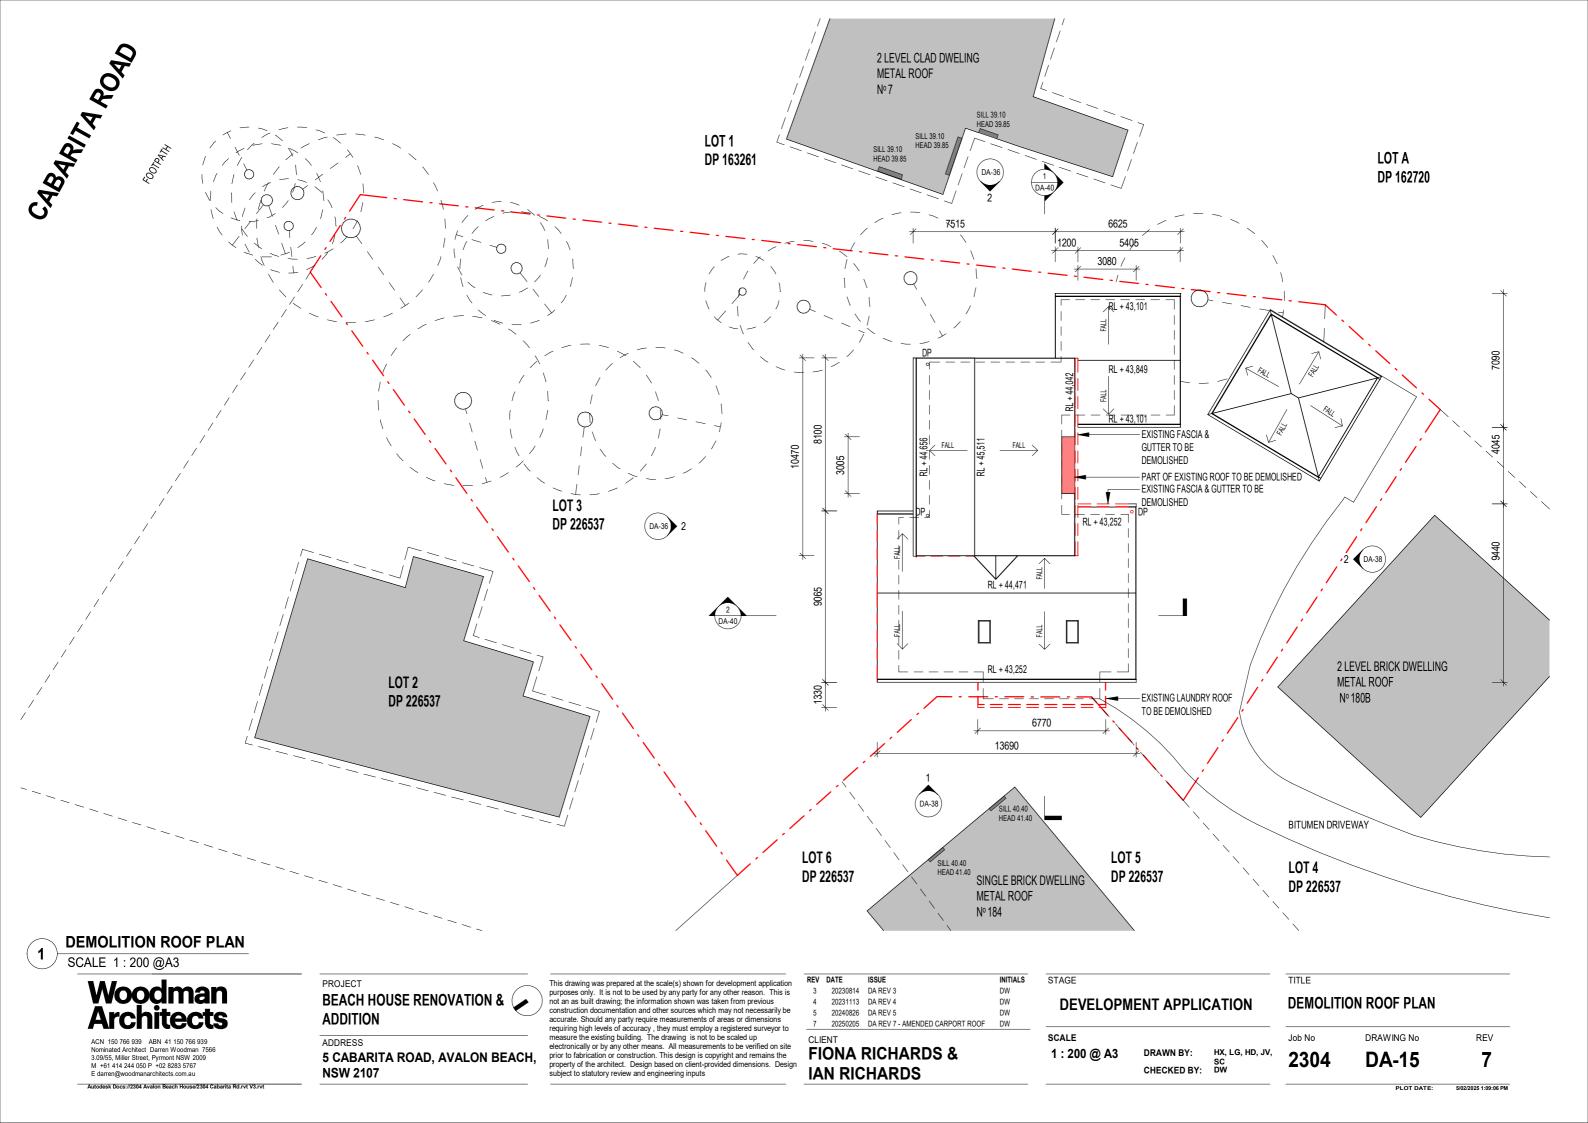

## STAGE DEVELOPMENT APPLICATION

SCALE

1:200 @ A3 DRAWN BY: HX, LG, HD, JV, SC CHECKED BY: DW

DEMOLITION SITE PLAN

Job No DRAWING No REV
2304 DA-11 7

PLOT DATE: 5/02/2025 1:09:05 PM

E darren@woodmanarchitects.com.au