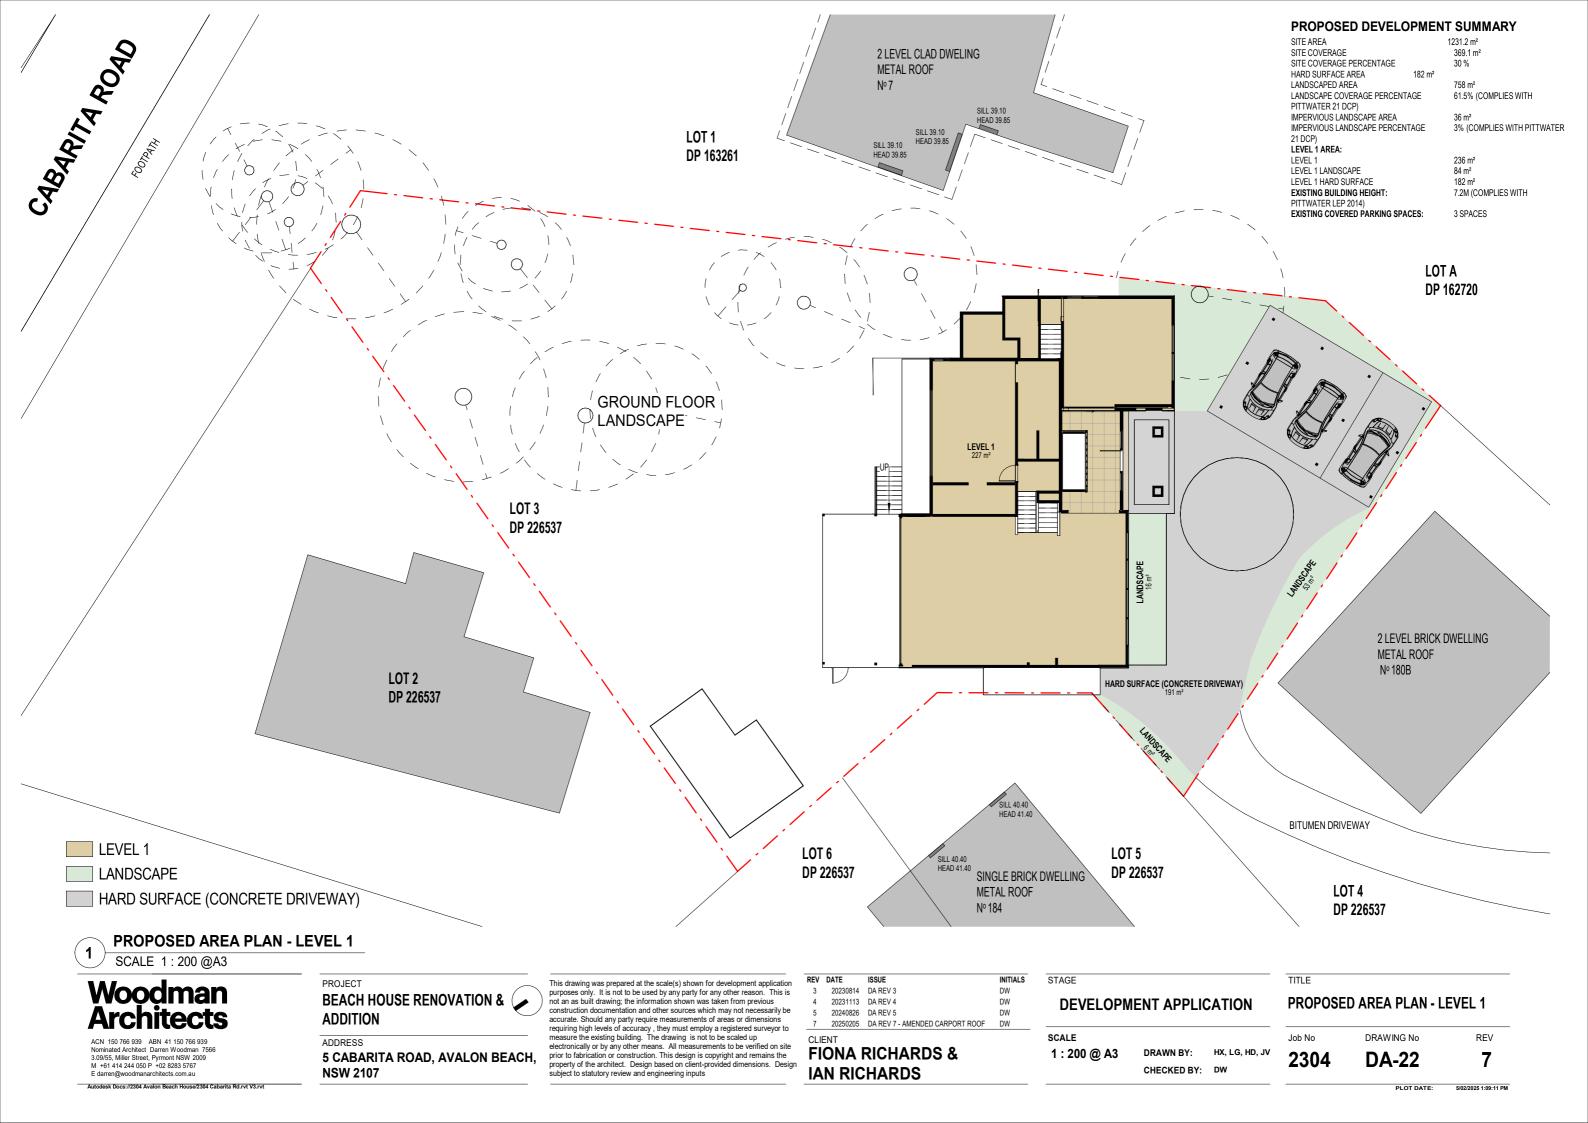

FIONA RICHARDS & IAN RICHARDS

DEVELOPMENT APPLICATION

SCALE 1: 200 @ A3 DRAWN E

DRAWN BY: HX, LG, HD, JV
CHECKED BY: DW

PROPOSED AREA PLAN - GROUND FLOOR

Job No DRAWING No REV
2304 DA-21 7

PLOT DATE: 5/02/2025 1:09:11 PM