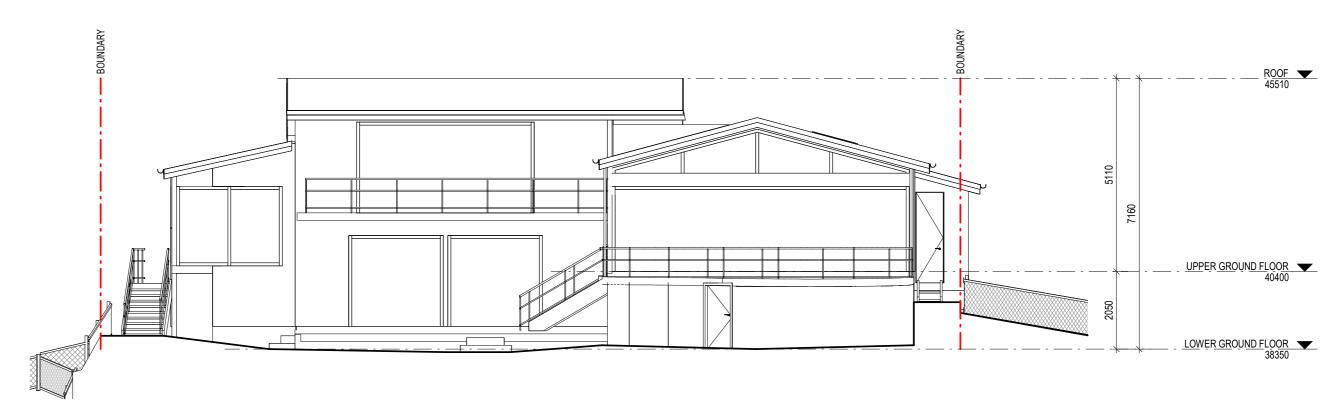

| DW      |
| 5   | 20240826 | DA REV 5                        | DW      |
| 7   | 20250205 | DA REV 7 - AMENDED CARPORT ROOF | DW      |

FIONA RICHARDS & IAN RICHARDS

| DEVELOPMENT APPLICATION     |
|-----------------------------|
| <br>DEVELOPMENT APPLICATION |

SCALE

1:100 @ A3 DRAWN BY: HX, LG, HD, JV

CHECKED BY: DW

| TITLE           |              |                     |
|-----------------|--------------|---------------------|
| <b>EXISTING</b> | ELEVATIONS   |                     |
| Job No          | DRAWING No   | REV                 |
| 2304            | <b>DA-30</b> | 7                   |
|                 | PLOT DATE:   | 5/02/2025 1:09:12 P |

Autodesk Docs://2304 Avalon Beach House/2304 Cabarita Rd.rvt V3.rvt



### **EXISTING NORTH EAST ELEVATION**

SCALE 1:100@A3



#### **EXISTING NORTH WEST ELEVATION**

SCALE 1:100@A3

**ADDITION** 

**BEACH HOUSE RENOVATION &** 

# Woodman Architects

ACN 150 766 939 ABN 41 150 766 939 Nominated Architect Darren Woodman 7566 3.09/55, Miller Street, Pyrmont NSW 2009 M +61 414 244 505 P +02 2828 5767 E darren@woodmanarchitects.com.au

5 CABARITA ROAD, AVALON BEACH, **NSW 2107** 

This drawing was prepared at the scale(s) shown for development application purposes only. It is not to be used by any party for any other reason. This is not an as built drawing; the information shown was taken from previous construction documentation and other sources which may not necessarily be accurate. Should any party require measurements of areas or dimensions requiring high levels of accuracy, they must employ a registered surveyo