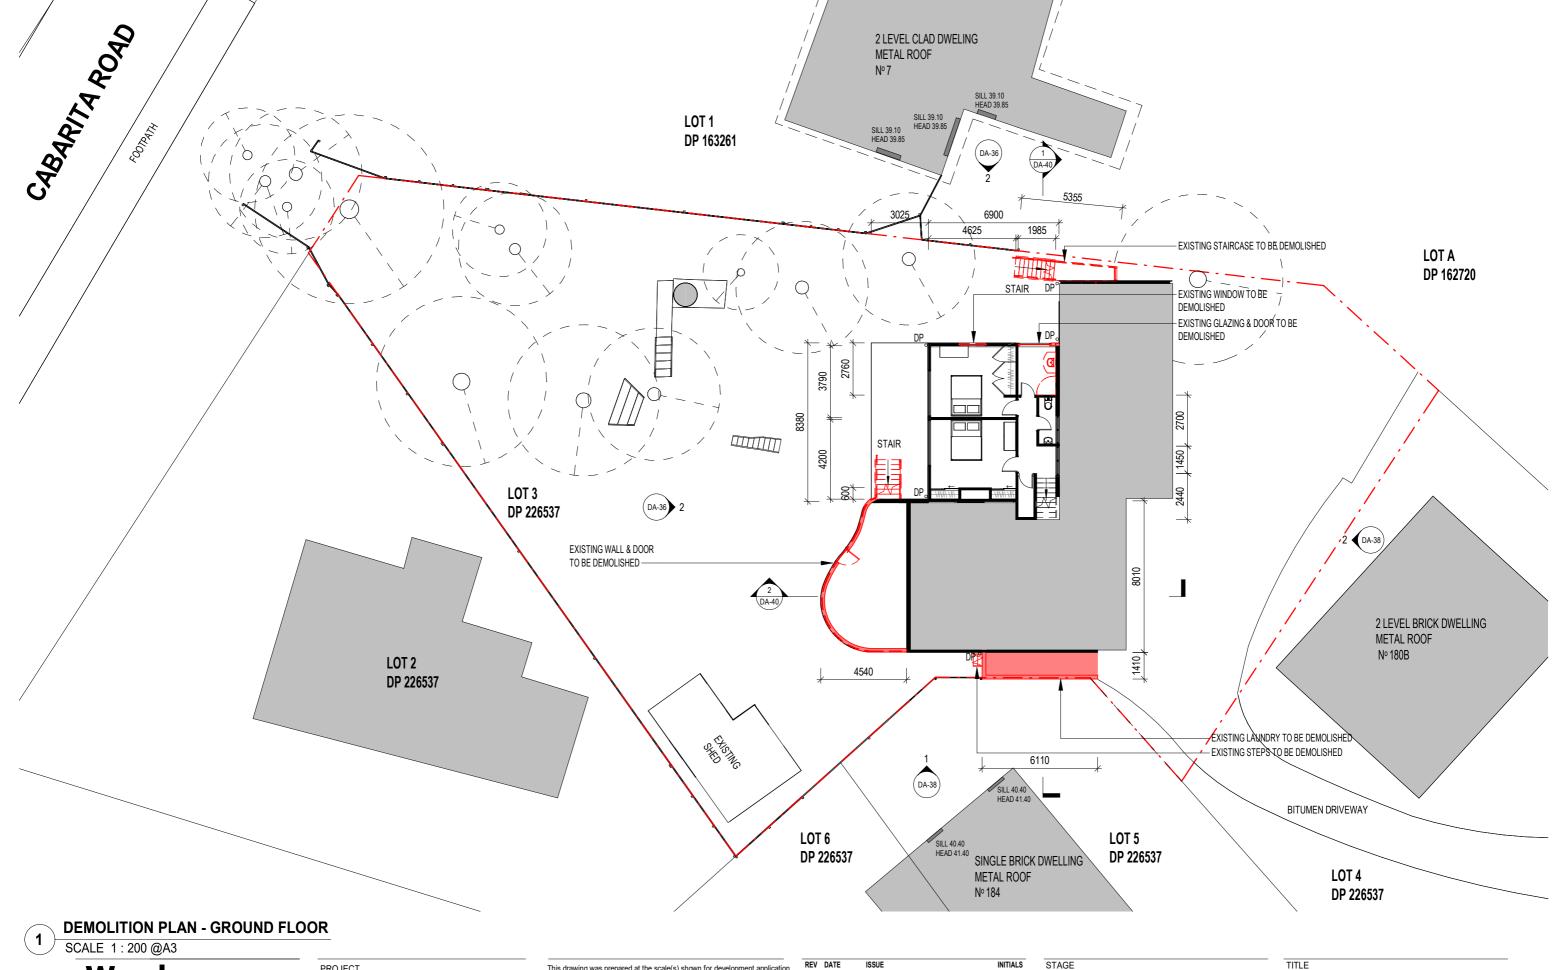

FIONA RICHARDS & IAN RICHARDS

**DEVELOPMENT APPLICATION** 

SCALE 1:200 @ A3 DRAWN BY: HX, LG, HD, JV CHECKED BY: DW

**DEMOLITION PLAN - GROUND FLOOR** 

Job No DRAWING No REV 2304 **DA-12** 7

PLOT DATE: 5/02/2025 1:09:05 PM