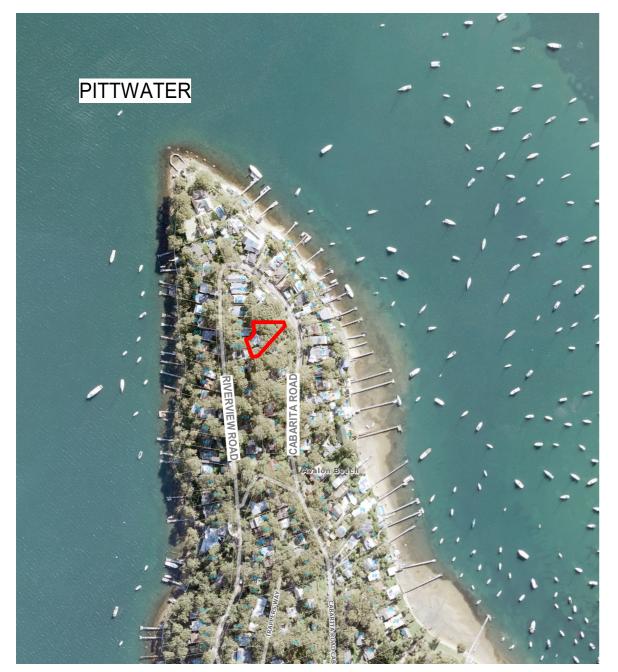

## **HOUSE ALTERATIONS & ADDITIONS**

### **DEVELOPMENT APPLICATION**

ADDRESS: 5 CABARITA ROAD, AVALON BEACH, NSW 2107 LOT 3 DP 226537





#### **GENERAL NOTES**

All new works to comply with the current Building Code of Australia, Australian Standards, Workplace Health and Safety and Environmental Protection Act.

Report any site issues or incidences which may affect the structural integrity of the building or dividing partitions

Notify adjoining Owners in accordance with local council ordinances regarding demolition and construction. Operate only within the identified times.

Notify all relevant authority departments for disconnection and sealing procedures for exiting services as

The building may contain asbestos. Builder to inspect prior to demolition and in the event of any detection report to the Architect immediately and suspend work until otherwise notified.

Security and safety of the premises is the responsibi