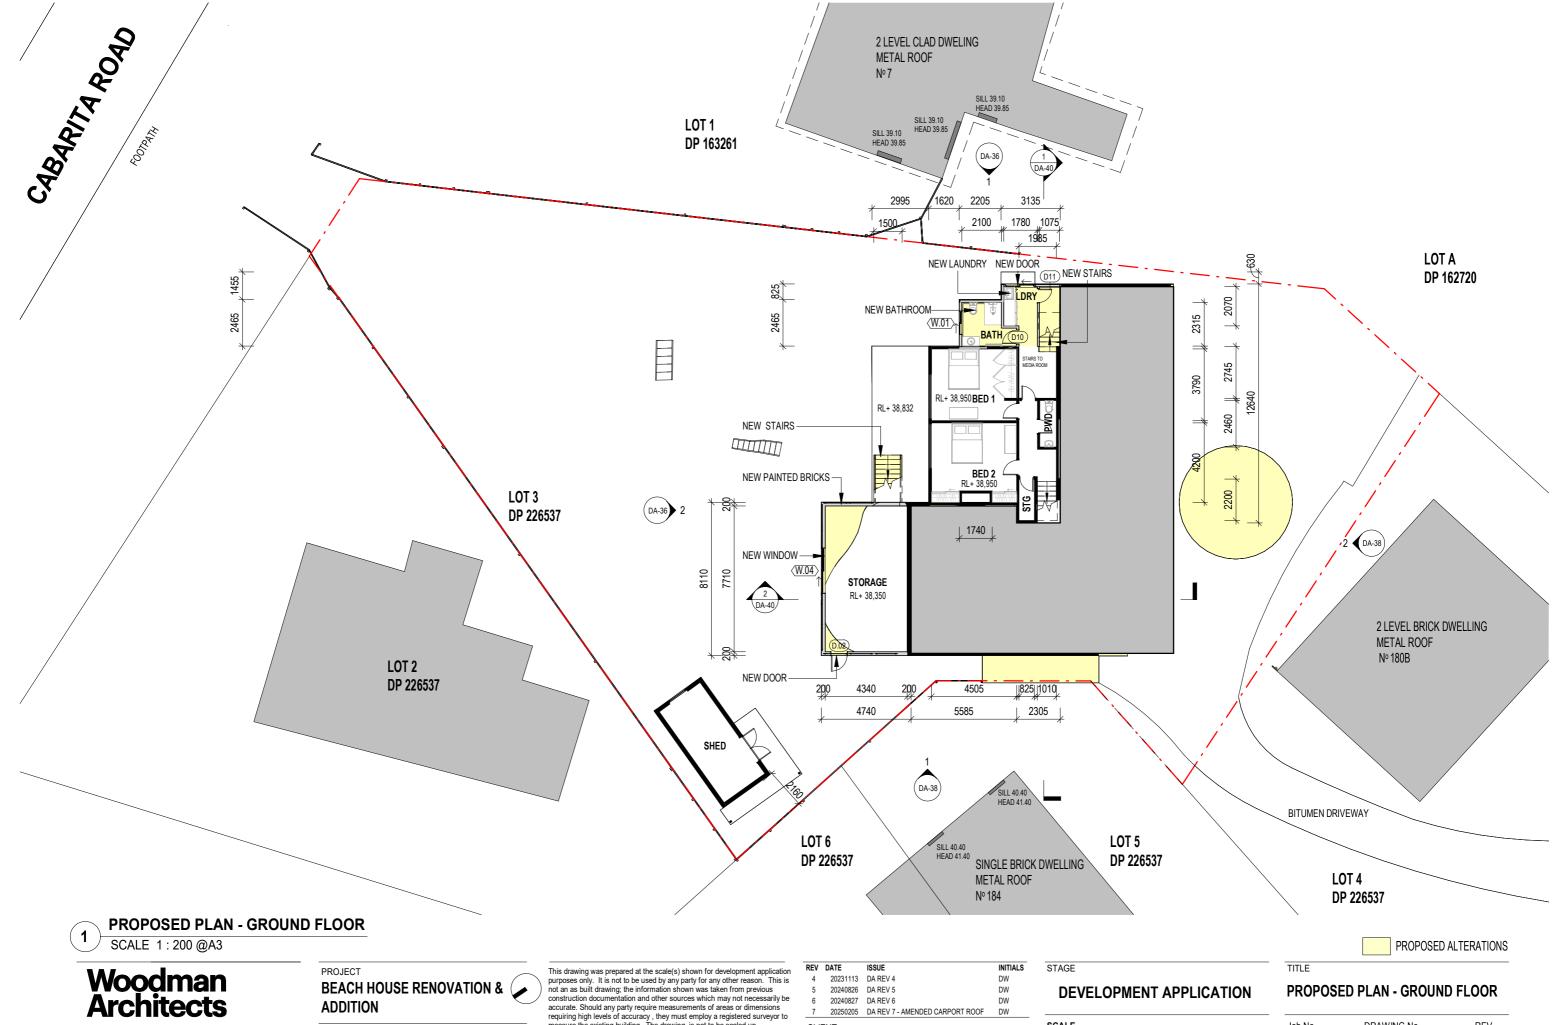

FIONA RICHARDS & IAN RICHARDS

1:200 @ A3 DRAWN BY: HX, LG, HD, JV CHECKED BY: DW

Job No DRAWING No REV 2304 7 **DA-18** 

PLOT DATE: 5/02/2025 1:09:09 PM

ACN 150 766 939 ABN 41 150 766 939 Nominated Architect Darren Woodman 7566 3.09/55, Miller Street, Pyrmont NSW 2009 M +61 414 244 050 P +02 8283 5767

ADDRES

**ADDITION** 

5 CABARITA ROAD, AVALON BEACH, NSW 2107

BEACH HOUSE RENOVATION &

This drawing was prepared at the scale(s) shown for development application purposes only. It is not to be used by any party for any other reason. This is not an as built drawing; the information shown was taken from previous construction documentation and other sources which may not necessarily be accurate. Should any party require measurements of areas or dimensions requiring high levels of accuracy, they must employ a registered surveyor to measure the existing building. The drawing is not to be scaled up electronically or by any other means. All measurements to be verified on site prior to fabrication or construction. This design is copyright and remains the property of the architect. Design based on client-provided dimensions. Design subject to statutory review and engineering inputs

| REV | DATE     | ISSUE                           | INITIALS |
|-----|----------|---------------------------------|----------|
| 4   | 20231113 | DA REV 4                        | DW       |
| 5   | 20240826 | DA REV 5                        | DW       |
| 6   | 20240827 | DA REV 6                        | DW       |
| 7   | 20250205 | DA REV 7 - AMENDED CARPORT ROOF | DW       |

FIONA RICHARDS & IAN RICHARDS

DEVELOPMENT APPLICATION

SCALE 1: 200 @ A3 DRAWN E

DRAWN BY: HX, LG, HD, JV
CHECKED BY: DW

PROPOSED AREA PLAN - GROUND FLOOR

Job No DRAWING No REV
2304 DA-21 7

PLOT DATE: 5/02/2025 1:09:11 PM