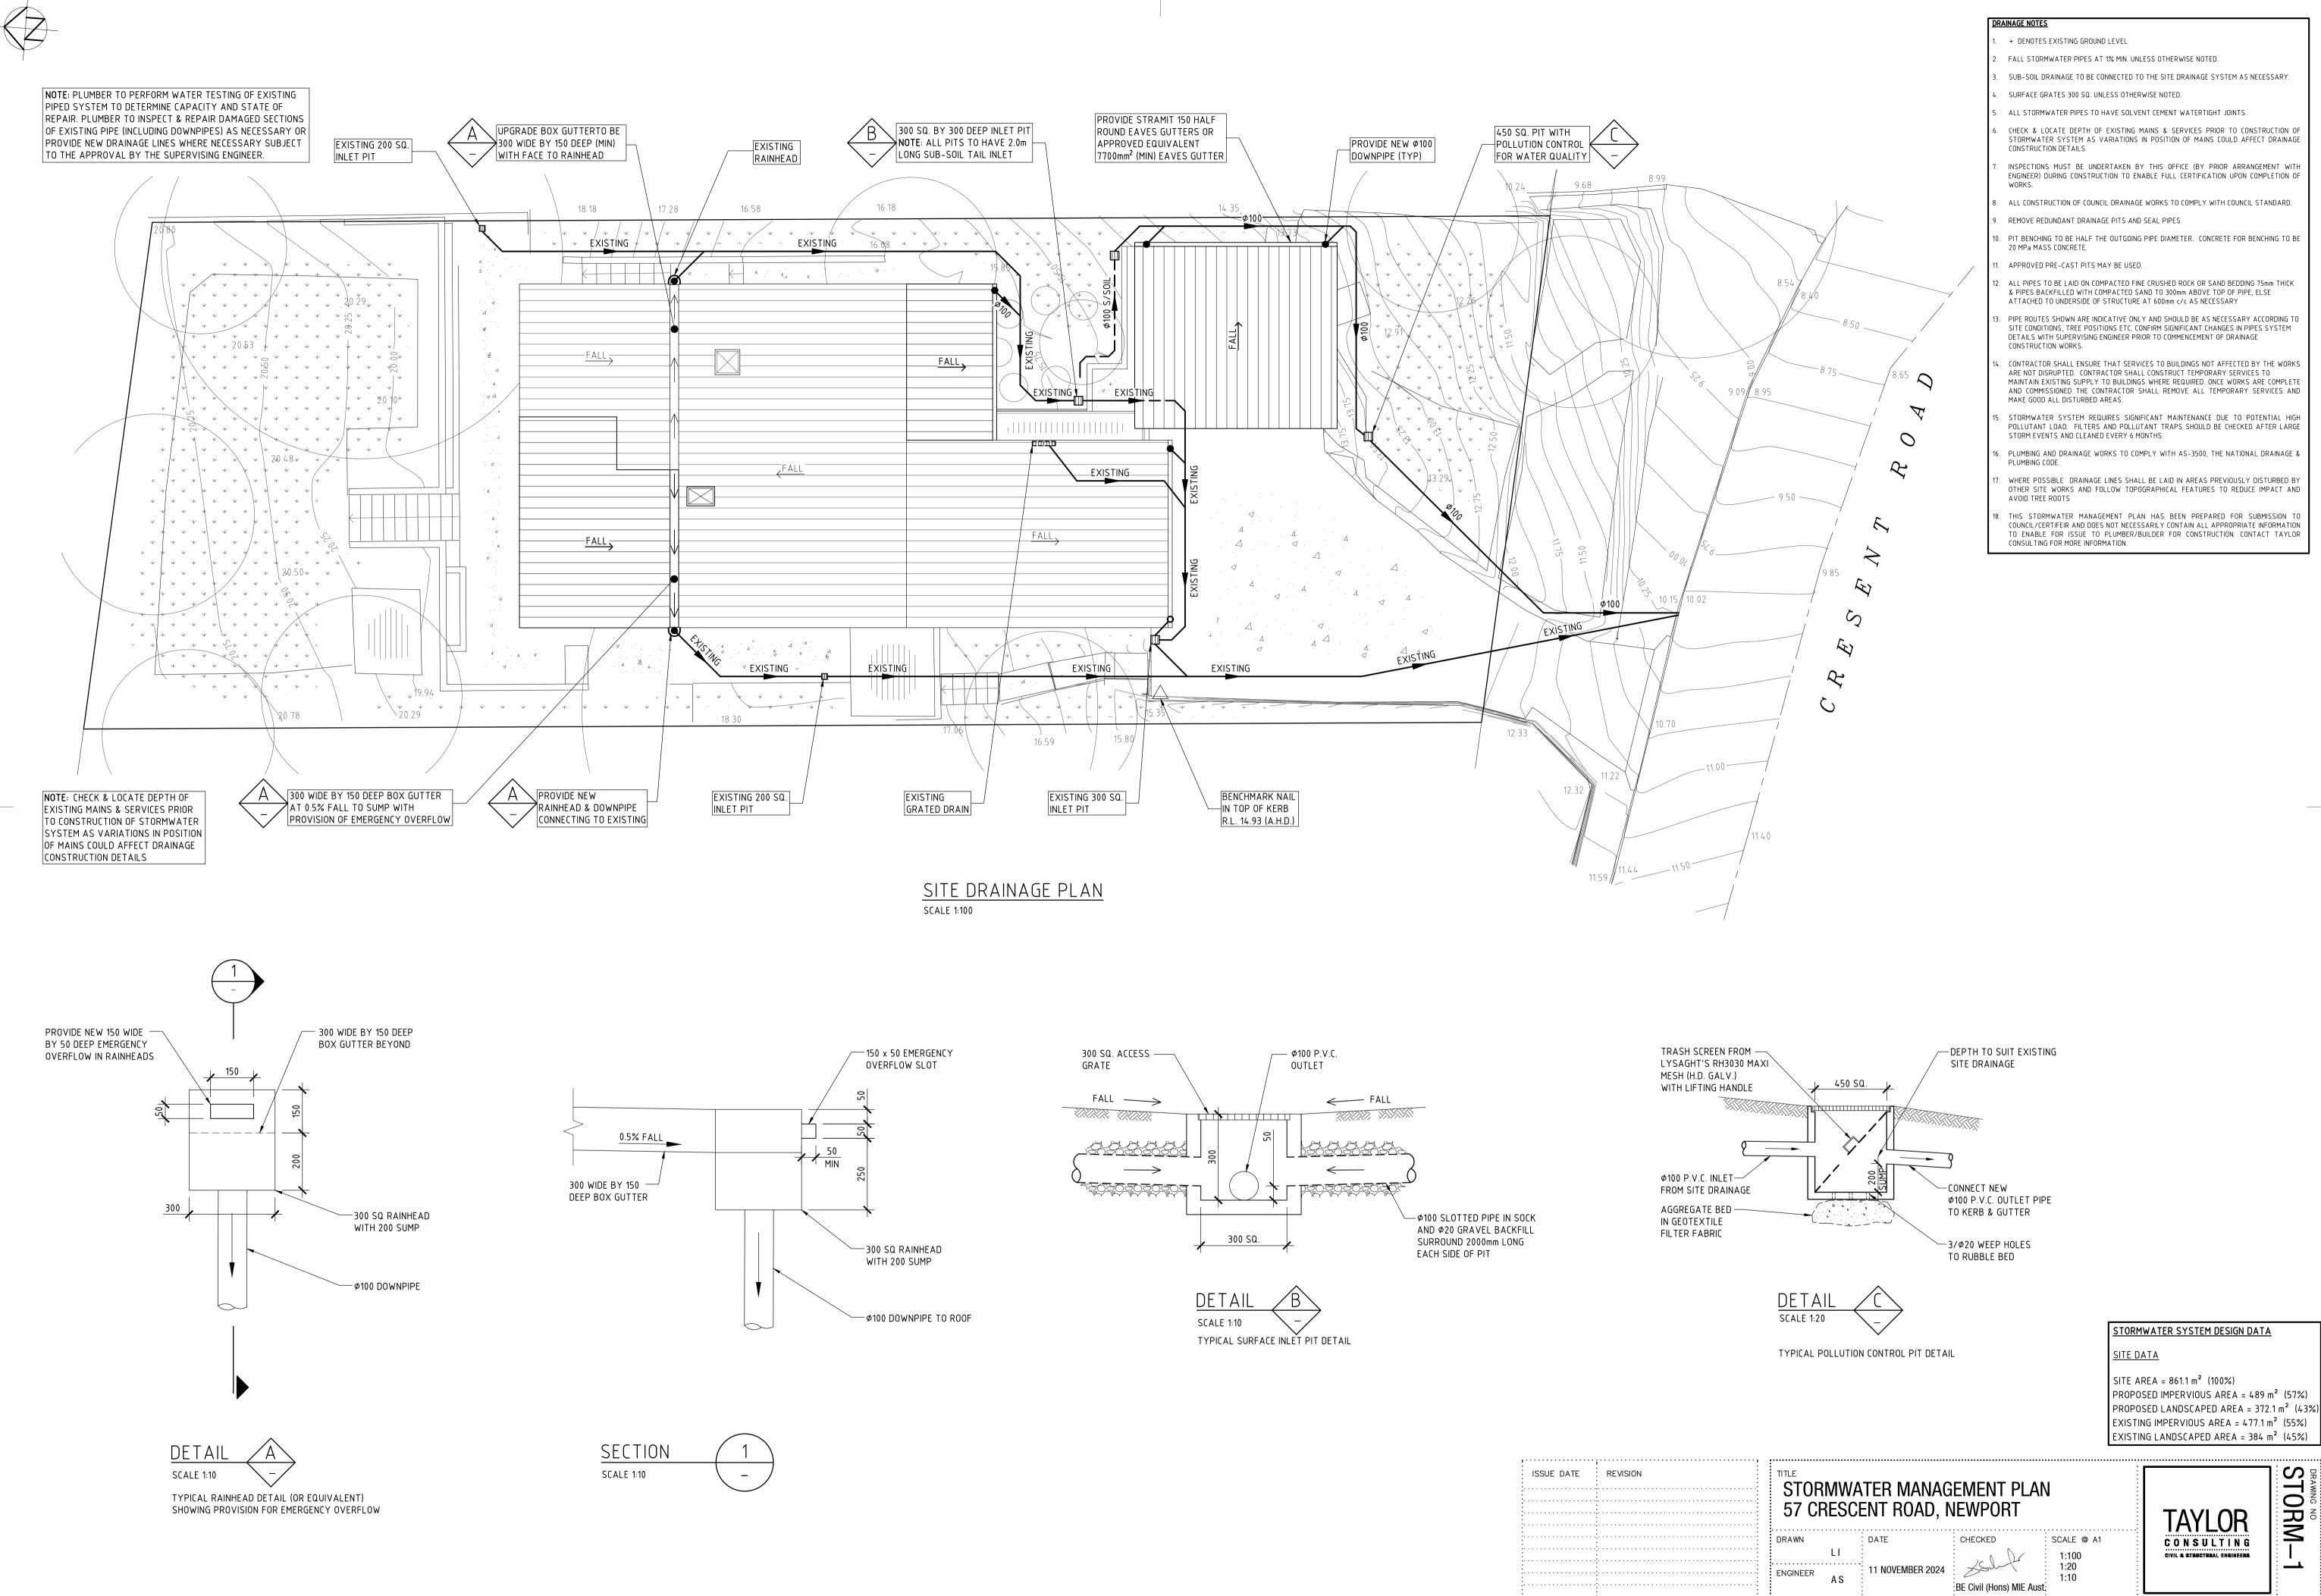

11 November 2024

General Manager Northern Beaches Council 725 Pittwater Road Dee Why NSW 2099

Address of the Project: 57 Crescent Road, Newport

Description of Project: Stormwater Management Plan - Alterations and additions

With reference to the Development Application for the above property, please find enclosed a copy of the site Stormwater Management Plan, **STORM-1**, for your perusal.

The plan shows the collected flows from the existing and proposed roof areas and existing and proposed hardstand and landscaped areas, being discharged to the kerb and gutter in Crescent Road.

Note that onsite detention is not required in accordance with Section 9.3.1 Onsite Stormwater Disposal Requirements Region 1- of the Northern Beaches Council Water Management For Development Policy.

This is to certify that the Stormwater Management Plan layout, as shown on Plan **STORM-1** by Taylor Consulting Civil & Structural Engineers, has been designed in accordance with section 3.1.2, 'Drainage', of the National Construction Code, AS/NZS 3500.3.2 – Stormwater Drainage, Northern Beaches Council's Pittwater D.C.P. 21 and Northern Beaches Council's Water Management for Development Policy.