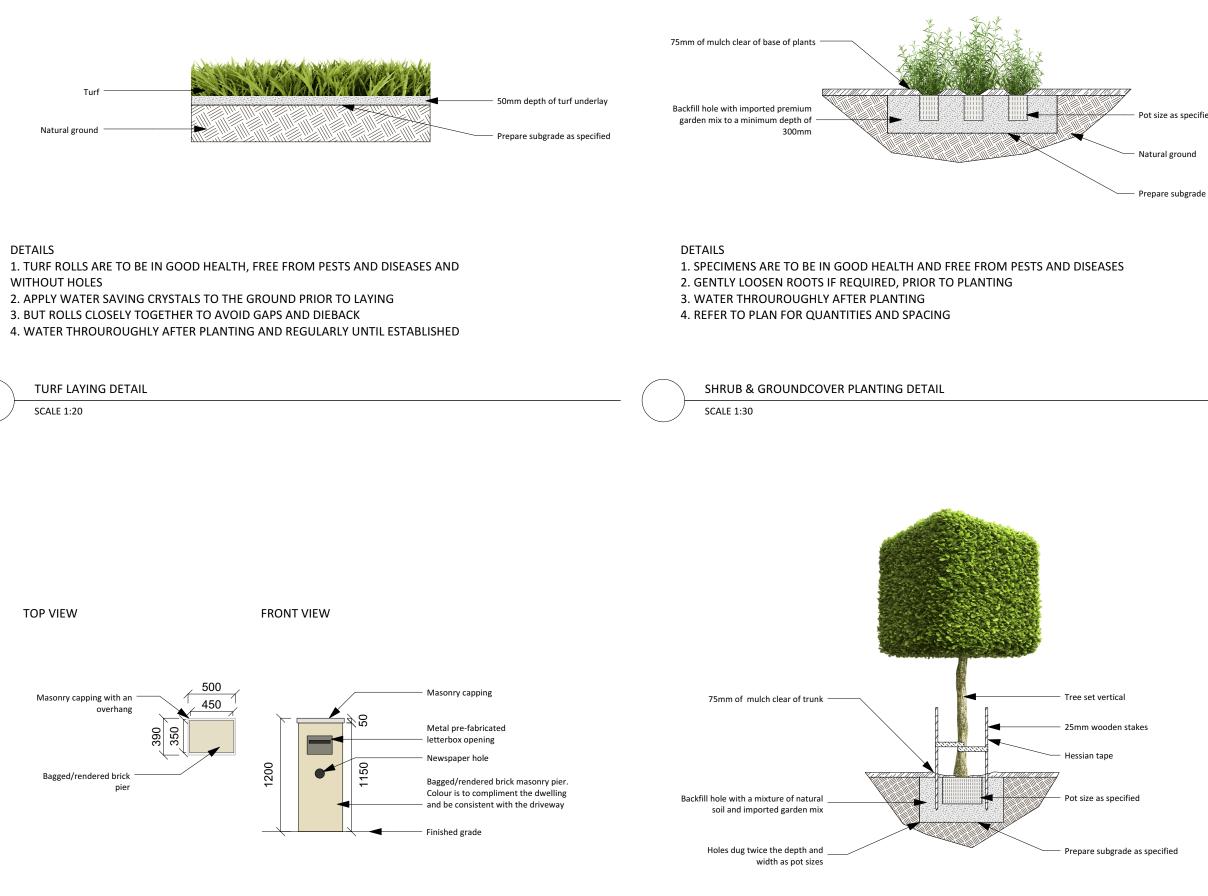

### LAWN AREA PREPERATION

EXCAVATE LAWN AREAS TO A DEPTH OF 100MM BELOW REQUIRED FINISHED LEVELS. DO NOT EXCAVATE WITHIN WITHIN TREE PROTECTION ZONES WHERE APPLICABLE OR WITHIN 1500MM OF THE TRUNK OF ANY EXISTING TREES TO BE RETAINED. ENSURE THAT ALL SURFACE WATER IS DIRECTED TOWARD ANY DRAINAGE PITS, KERBS AND AWAY FROM ANY BUILDINGS. SUBGRADE IS TO BE RIPPED TO A DEPTH OF 150MM AND A 50MM DEEP LAYER OF TURF UNDERLAY INSTALLED ON TOP. LAWNS SHOULD HAVE AN EVEN GRADE SO THAT NO PONDING OR POOLING OCCURS. 'SIR LAUNCHER' FERTILISER OR EQUIVELANT SHOULD BE SPREAD OVER LAWN AREAS PRIOR TO LAYING TURF. LAY 'SIR WALTER BUFFALO' TURF ROLLS CLOSELY BUTTED ENSURING NO GAPS BETWEEN ARE PRESENT. ROLL AND WATER THOROUGHLY AFTER LAYING.

### PLANTING

PLANTS ARE TO BE HEALTHY, FREE OF PEST/DISEASES AND TRUE TO TYPE & SPECIES, REFER TO LANDSCAPE PLAN FOR LOCATION AND SPACING. ALL PLANTS SHOULD BE PLACED IN A HOLE DUG TWICE THE SIZE OF THE POT. GENTLY TEESE THE ROOTS OF ANY POT BOUND PLANTS. THE BASE OF THE TRUNK SHOULD BE INSTALLED LEVEL WITH THE SURFACE OF THE GROUND AND DISH CREATED AROUND THE BASE OF EACH PLANT TO AID WITH WATER RETENTION. WATER THOROUGHLY AFTER PLANTING.

## STAKING

ALL TREES AND TOP HEAVY SCREENING SHRUBS SHOULD BE STAKED WITH 2 X 25MM X 25MM LONG TIME PER PLANT. LENGTH OF STAKES IS DEPENDENT ON THE HEIGHT AND STABILITY OF THE TREE/SHRUB. S SHOULD BE FIRMLY POSITIONED. HESSIAN TAPE IS TO BE PLACED AROUND THE TREE AND STAKES ALLC MOVEMENT IN ORDER TO ALLOW THE TRUNK TO DEVELOP STRENGTH OVERTIME.

## DETAILS

- 1. COLOUR CHOSEN IS TO COMPLIMENT THE DWELLING
- 2. ENSURE THAT NO CEMENT OR RENDER IS LEFT ON THE BRICKWORK OR LETTERBOX OPENING
- 3. BRICK PIER IS TO LEVEL AND STRAIGHT

TREE PLANTING DETAIL

2. WATER THROUROUGHLY AFTER PLANTING

1. SPECIMENS ARE TO BE IN GOOD HEALTH AND FREE FROM PESTS AND DISEASES

SCALE 1:40

LETTERBOX DETAIL

DETAILS

SCALE 1:40

|              | Revisio                                                                                                                                                                                                                                                                                                                                                                                                                           | on Schedu      | ıle          |         |               |  |  |
|--------------|-----------------------------------------------------------------------------------------------------------------------------------------------------------------------------------------------------------------------------------------------------------------------------------------------------------------------------------------------------------------------------------------------------------------------------------|----------------|--------------|---------|---------------|--|--|
|              | Issue:                                                                                                                                                                                                                                                                                                                                                                                                                            | Descripti      | on:          | By:     | Date:         |  |  |
|              | Α                                                                                                                                                                                                                                                                                                                                                                                                                                 | Submission     | Plan         | JS      | 18/10/21      |  |  |
|              |                                                                                                                                                                                                                                                                                                                                                                                                                                   |                |              |         |               |  |  |
|              |                                                                                                                                                                                                                                                                                                                                                                                                                                   |                |              |         |               |  |  |
| d            |                                                                                                                                                                                                                                                                                                                                                                                                                                   |                |              |         |               |  |  |
|              | Drafted:                                                                                                                                                                                                                                                                                                                                                                                                                          |                | Scale: 1:200 |         |               |  |  |
|              | JS                                                                                                                                                                                                                                                                                                                                                                                                                                |                |              | 1 2 3 M |               |  |  |
| as specified | Sheet:                                                                                                                                                                                                                                                                                                                                                                                                                            |                | Reference:   |         |               |  |  |
|              | 3 of 3                                                                                                                                                                                                                                                                                                                                                                                                                            |                | LP 01        |         |               |  |  |
|              | Designed by:                                                                                                                                                                                                                                                                                                                                                                                                                      |                |              |         |               |  |  |
|              | Julian Saw<br>Diploma of Horticulture<br>(Landscape Design)                                                                                                                                                                                                                                                                                                                                                                       |                |              |         |               |  |  |
|              | General Notes:<br>1. See Architects drawings for site levels,<br>setbacks and extent of cut and fill.<br>2. This plan shall be read in conjunction with the Hydraulic<br>Engineers drawings.<br>3. All relevant australian standards are to be adhered to.<br>4. Any structural items are to be installed as per the<br>manufacturer/engineers specifications.<br>5. This plan is indicative only and not for construction purpos |                |              |         | red to.<br>le |  |  |
|              | SITE CALCULATIONS                                                                                                                                                                                                                                                                                                                                                                                                                 |                |              |         |               |  |  |
|              | LOT AREA                                                                                                                                                                                                                                                                                                                                                                                                                          |                | 695.2 s      | q m     |               |  |  |
|              | LANDSCAP                                                                                                                                                                                                                                                                                                                                                                                                                          | PED AREA TOTAL | 471 sq       | m       | 67.749%       |  |  |
|              |                                                                                                                                                                                                                                                                                                                                                                                                                                   |                |              |         |               |  |  |