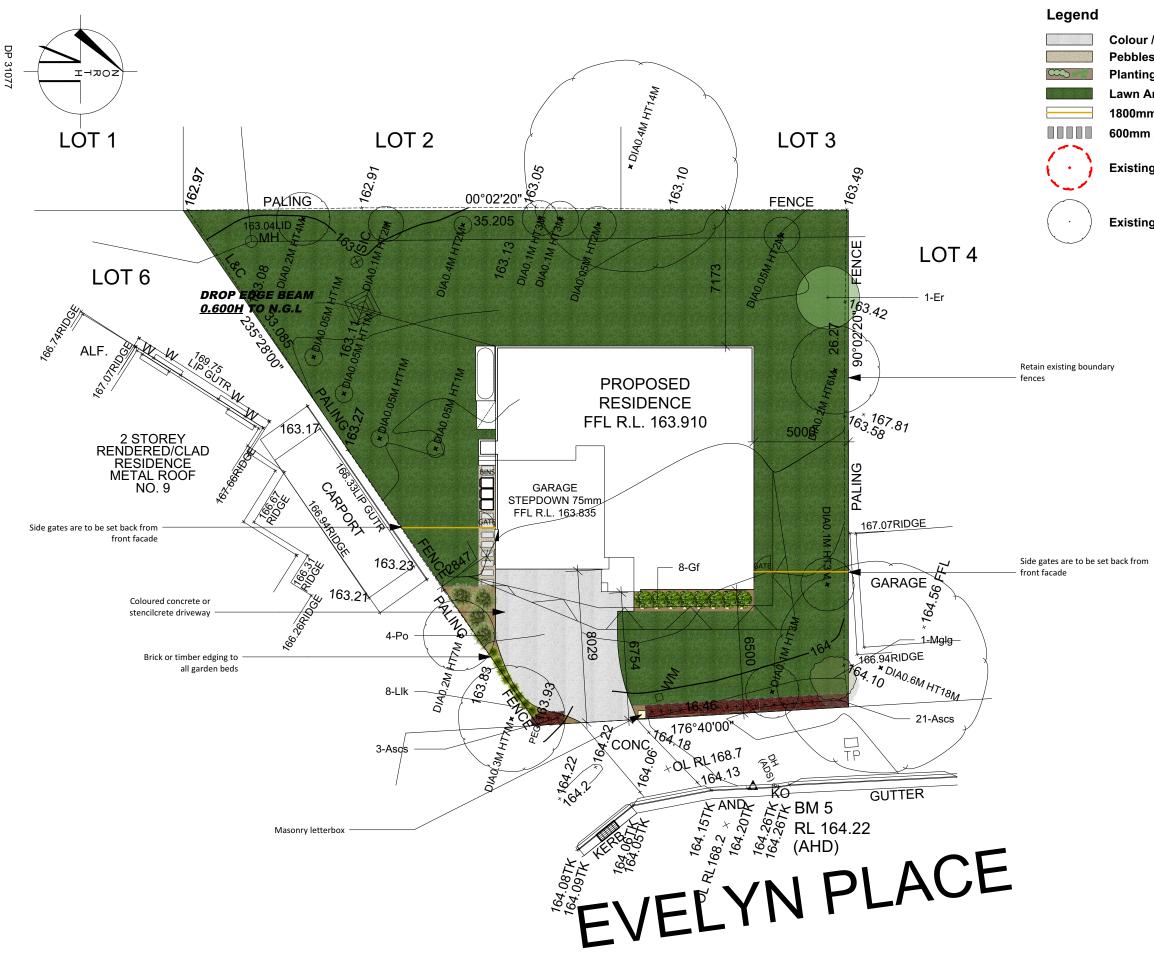

|                                                    | Revision Schedule            |                                                                                                         |                                                   |                       |                                |
|----------------------------------------------------|------------------------------|---------------------------------------------------------------------------------------------------------|---------------------------------------------------|-----------------------|--------------------------------|
| / Stencil Concrete                                 | lssue:                       | Description: By: I                                                                                      |                                                   | Date:                 |                                |
| s / Decorative Gravel Areas<br>g Areas             | Α                            | Submission                                                                                              |                                                   |                       | 18/10/21                       |
| reas                                               |                              |                                                                                                         |                                                   |                       |                                |
| n High Boundary Fencing<br>x 300mm Stepping Stones |                              |                                                                                                         |                                                   |                       |                                |
| x sound stepping stones                            |                              | . 1                                                                                                     |                                                   |                       |                                |
| g Trees To Be Removed                              | Drafte                       |                                                                                                         | Scal                                              | e: 1:2                | 00<br><sup>зм</sup>            |
|                                                    |                              | JS                                                                                                      |                                                   |                       |                                |
| g Trees To Be Retained                             | Sheet:                       |                                                                                                         | Reference:                                        |                       |                                |
|                                                    | 1                            | of 3                                                                                                    |                                                   | LP (                  | )1                             |
|                                                    | Design<br><b>Julian</b>      | -                                                                                                       |                                                   |                       |                                |
|                                                    | Diplon                       | a of Hor<br>cape Desi                                                                                   |                                                   | ure                   |                                |
|                                                    | General N                    | -                                                                                                       | 9,                                                |                       |                                |
|                                                    | setbacks an                  | tects drawings for s<br>d extent of cut and<br>shall be read in con                                     | fill.                                             | vith the H            | lydraulic                      |
|                                                    | Engineers d<br>3. All releva | rawings.<br>nt australian standa                                                                        | irds are to                                       | be adhe               | red to.                        |
|                                                    | manufactur                   | tural items are to b<br>er/engineers specifi<br>is indicative only an                                   | cations.                                          |                       |                                |
|                                                    | SITE CAL                     | CULATIONS                                                                                               |                                                   |                       |                                |
|                                                    | LOT AREA                     |                                                                                                         | 695.2 so                                          |                       |                                |
|                                                    | LANDSCAF                     | ED AREA TOTAL                                                                                           | 471 sq                                            | m                     | 67.749%                        |
|                                                    |                              |                                                                                                         |                                                   |                       |                                |
|                                                    |                              |                                                                                                         |                                                   |                       |                                |
|                                                    |                              |                                                                                                         |                                                   |                       |                                |
|                                                    |                              |                                                                                                         |                                                   |                       |                                |
|                                                    |                              |                                                                                                         |                                                   |                       |                                |
|                                                    | Click H                      | ere to View                                                                                             | Our Plo                                           | ant Pro               | ofiles!                        |
|                                                    | Client:                      |                                                                                                         |                                                   |                       |                                |
|                                                    |                              | Mrs F                                                                                                   |                                                   |                       |                                |
|                                                    | Client                       | Signature                                                                                               | S:                                                |                       |                                |
|                                                    | 1.<br>2.                     |                                                                                                         |                                                   |                       |                                |
|                                                    |                              |                                                                                                         |                                                   |                       |                                |
|                                                    | lob No.                      | 21026                                                                                                   | 0                                                 |                       |                                |
|                                                    | Job No.                      | 21050                                                                                                   | 8                                                 |                       |                                |
|                                                    | Job No.<br>Drawir            | 21050                                                                                                   | _                                                 | e Pl                  | an                             |
|                                                    | Drawir                       | 21030                                                                                                   | scap                                              |                       |                                |
|                                                    | Drawir<br>Addre              | ng: Lands<br>ss: Lot 5, N<br>Belrose                                                                    | scap<br>lo 10                                     | Evelyı                |                                |
|                                                    | Drawir<br>Addres<br>Counc    | ng: Lands<br>ss: Lot 5, N<br>Belrose                                                                    | scap<br>Io 10 I<br>ent:<br>ern B                  | Evelyi<br>Beach       | n Place<br>nes/DA              |
|                                                    | Drawir<br>Addres<br>Counc    | <sup>ng:</sup> Lands<br><sup>ss:</sup> Lot 5, N<br>Belrose<br>il/Lodgerr<br>North<br>Dpplel<br>Ph: 1300 | scap<br>lo 10 le<br>nent:<br>ern B<br>De:         | Evely<br>Beach<br>Sig | n Place<br>nes/DA              |
|                                                    | Drawir<br>Addres<br>Counc    | <sup>ng:</sup> Lands<br><sup>5S:</sup> Lot 5, N<br>Belrose<br>il/Lodgerr<br>North                       | scap<br>lo 10 l<br>ient:<br>ern B<br>De:<br>0 DAP | Evely<br>Beach<br>Sig | n Place<br>nes/DA<br><b>NS</b> |

| TYPE                           | SYMBOL | BOTANIC NAME                     | COMMON NAME                | MATURE HEIGHT X WIDTH | NATIVE? | QTY | POT SIZE |
|--------------------------------|--------|----------------------------------|----------------------------|-----------------------|---------|-----|----------|
| TREES                          |        |                                  |                            |                       |         |     |          |
|                                | Er     | ELAEOCARPUS RETICULATUS          | BLUEBERRY ASH              | 9M X 4M               | YES     | 1   | 45LTR    |
|                                | Mglg   | MAGNOLIA 'LITTLE GEM'            | LIITLE GEM MAGNOLIA        | 5M X 3M               | NO      | 1   | 45LTR    |
| SHRUBS                         |        |                                  |                            |                       |         |     |          |
|                                | Gf     | GARDENIA FLORIDA                 | GARDENIA FLORIDA           | 1.5M X 1M             | NO      | 8   | 200MM    |
|                                | Ро     | PROSTANTHERA OVALIFOLIA          | OVAL-LEAF MINT BUSH        | 2.5M X 1.5M           | YES     | 4   | 200MM    |
| GRASSES & STRAP<br>LEAF PLANTS |        |                                  |                            |                       |         |     |          |
|                                | Llk    | LOMANDRA LONGIFOLIA 'KATRINUS'   | KATRINUS                   | 0.75M X 0.75M         | YES     | 8   | 140MM    |
| HEDGES                         |        |                                  |                            |                       |         |     |          |
|                                | Ascs   | ACMENA SMITHII 'CHERRY SURPRISE' | CHERRY SURPRISE LILY PILLY | TRIMMED UP TO 1M      | YES     | 24  | 200MM    |
|                                |        |                                  |                            |                       |         |     |          |