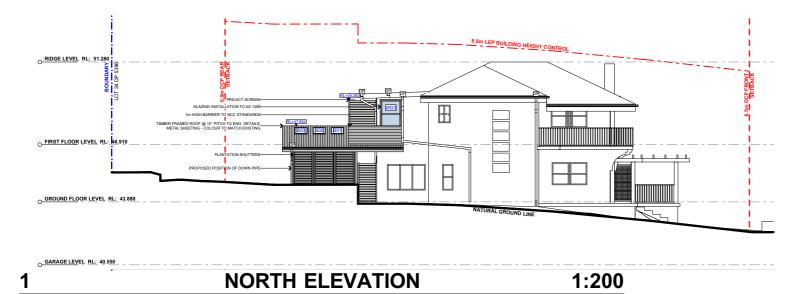

CLIENT SALLY & JOHN PARKER NP01 PROJECT ADDRESS DATE 33 CARLTON STREET, Wednesday, 18 FRESHWATER NSW September 2019

DRAWING NO.

DRAWING NAME NOTIFICATION PLAN

SCALE 1:300, 1:200 @A3