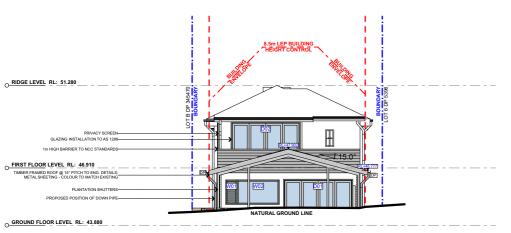

CLIENT SALLY & JOHN PARKER NP01 PROJECT ADDRESS DATE 33 CARLTON STREET, Wednesday, 18 FRESHWATER NSW September 2019

DRAWING NO.

DRAWING NAME NOTIFICATION PLAN

SCALE 1:300, 1:200 @A3