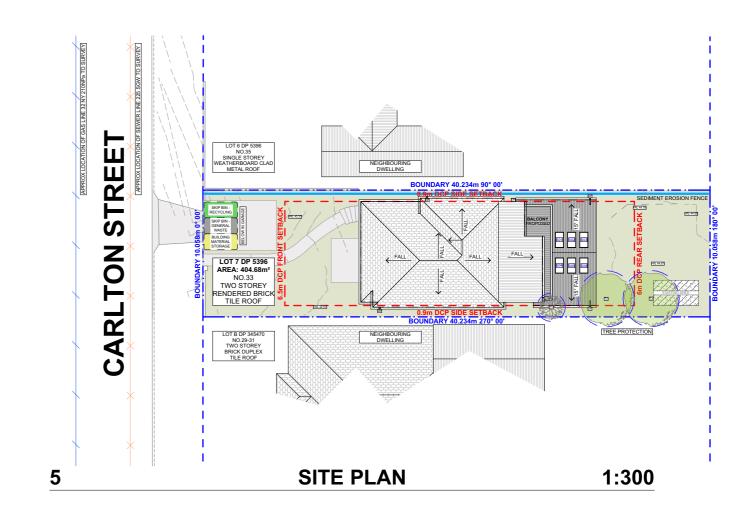

CLIENT SALLY & JOHN PARKER NP01 PROJECT ADDRESS DATE 33 CARLTON STREET, Wednesday, 18 FRESHWATER NSW September 2019

DRAWING NO.

DRAWING NAME NOTIFICATION PLAN

SCALE 1:300, 1:200 @A3