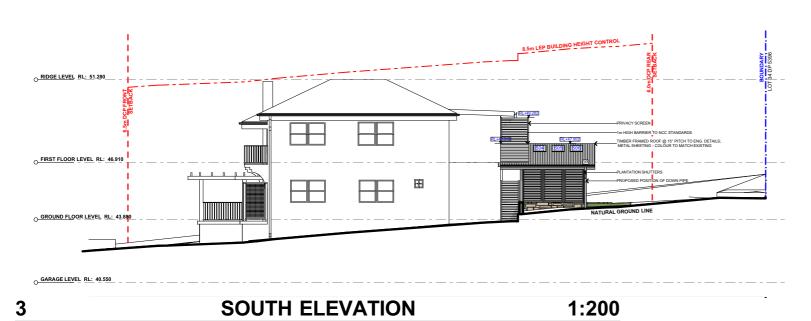

CLIENT SALLY & JOHN PARKER NP01 PROJECT ADDRESS DATE 33 CARLTON STREET, Wednesday, 18 FRESHWATER NSW September 2019

DRAWING NO.

DRAWING NAME NOTIFICATION PLAN

SCALE 1:300, 1:200 @A3