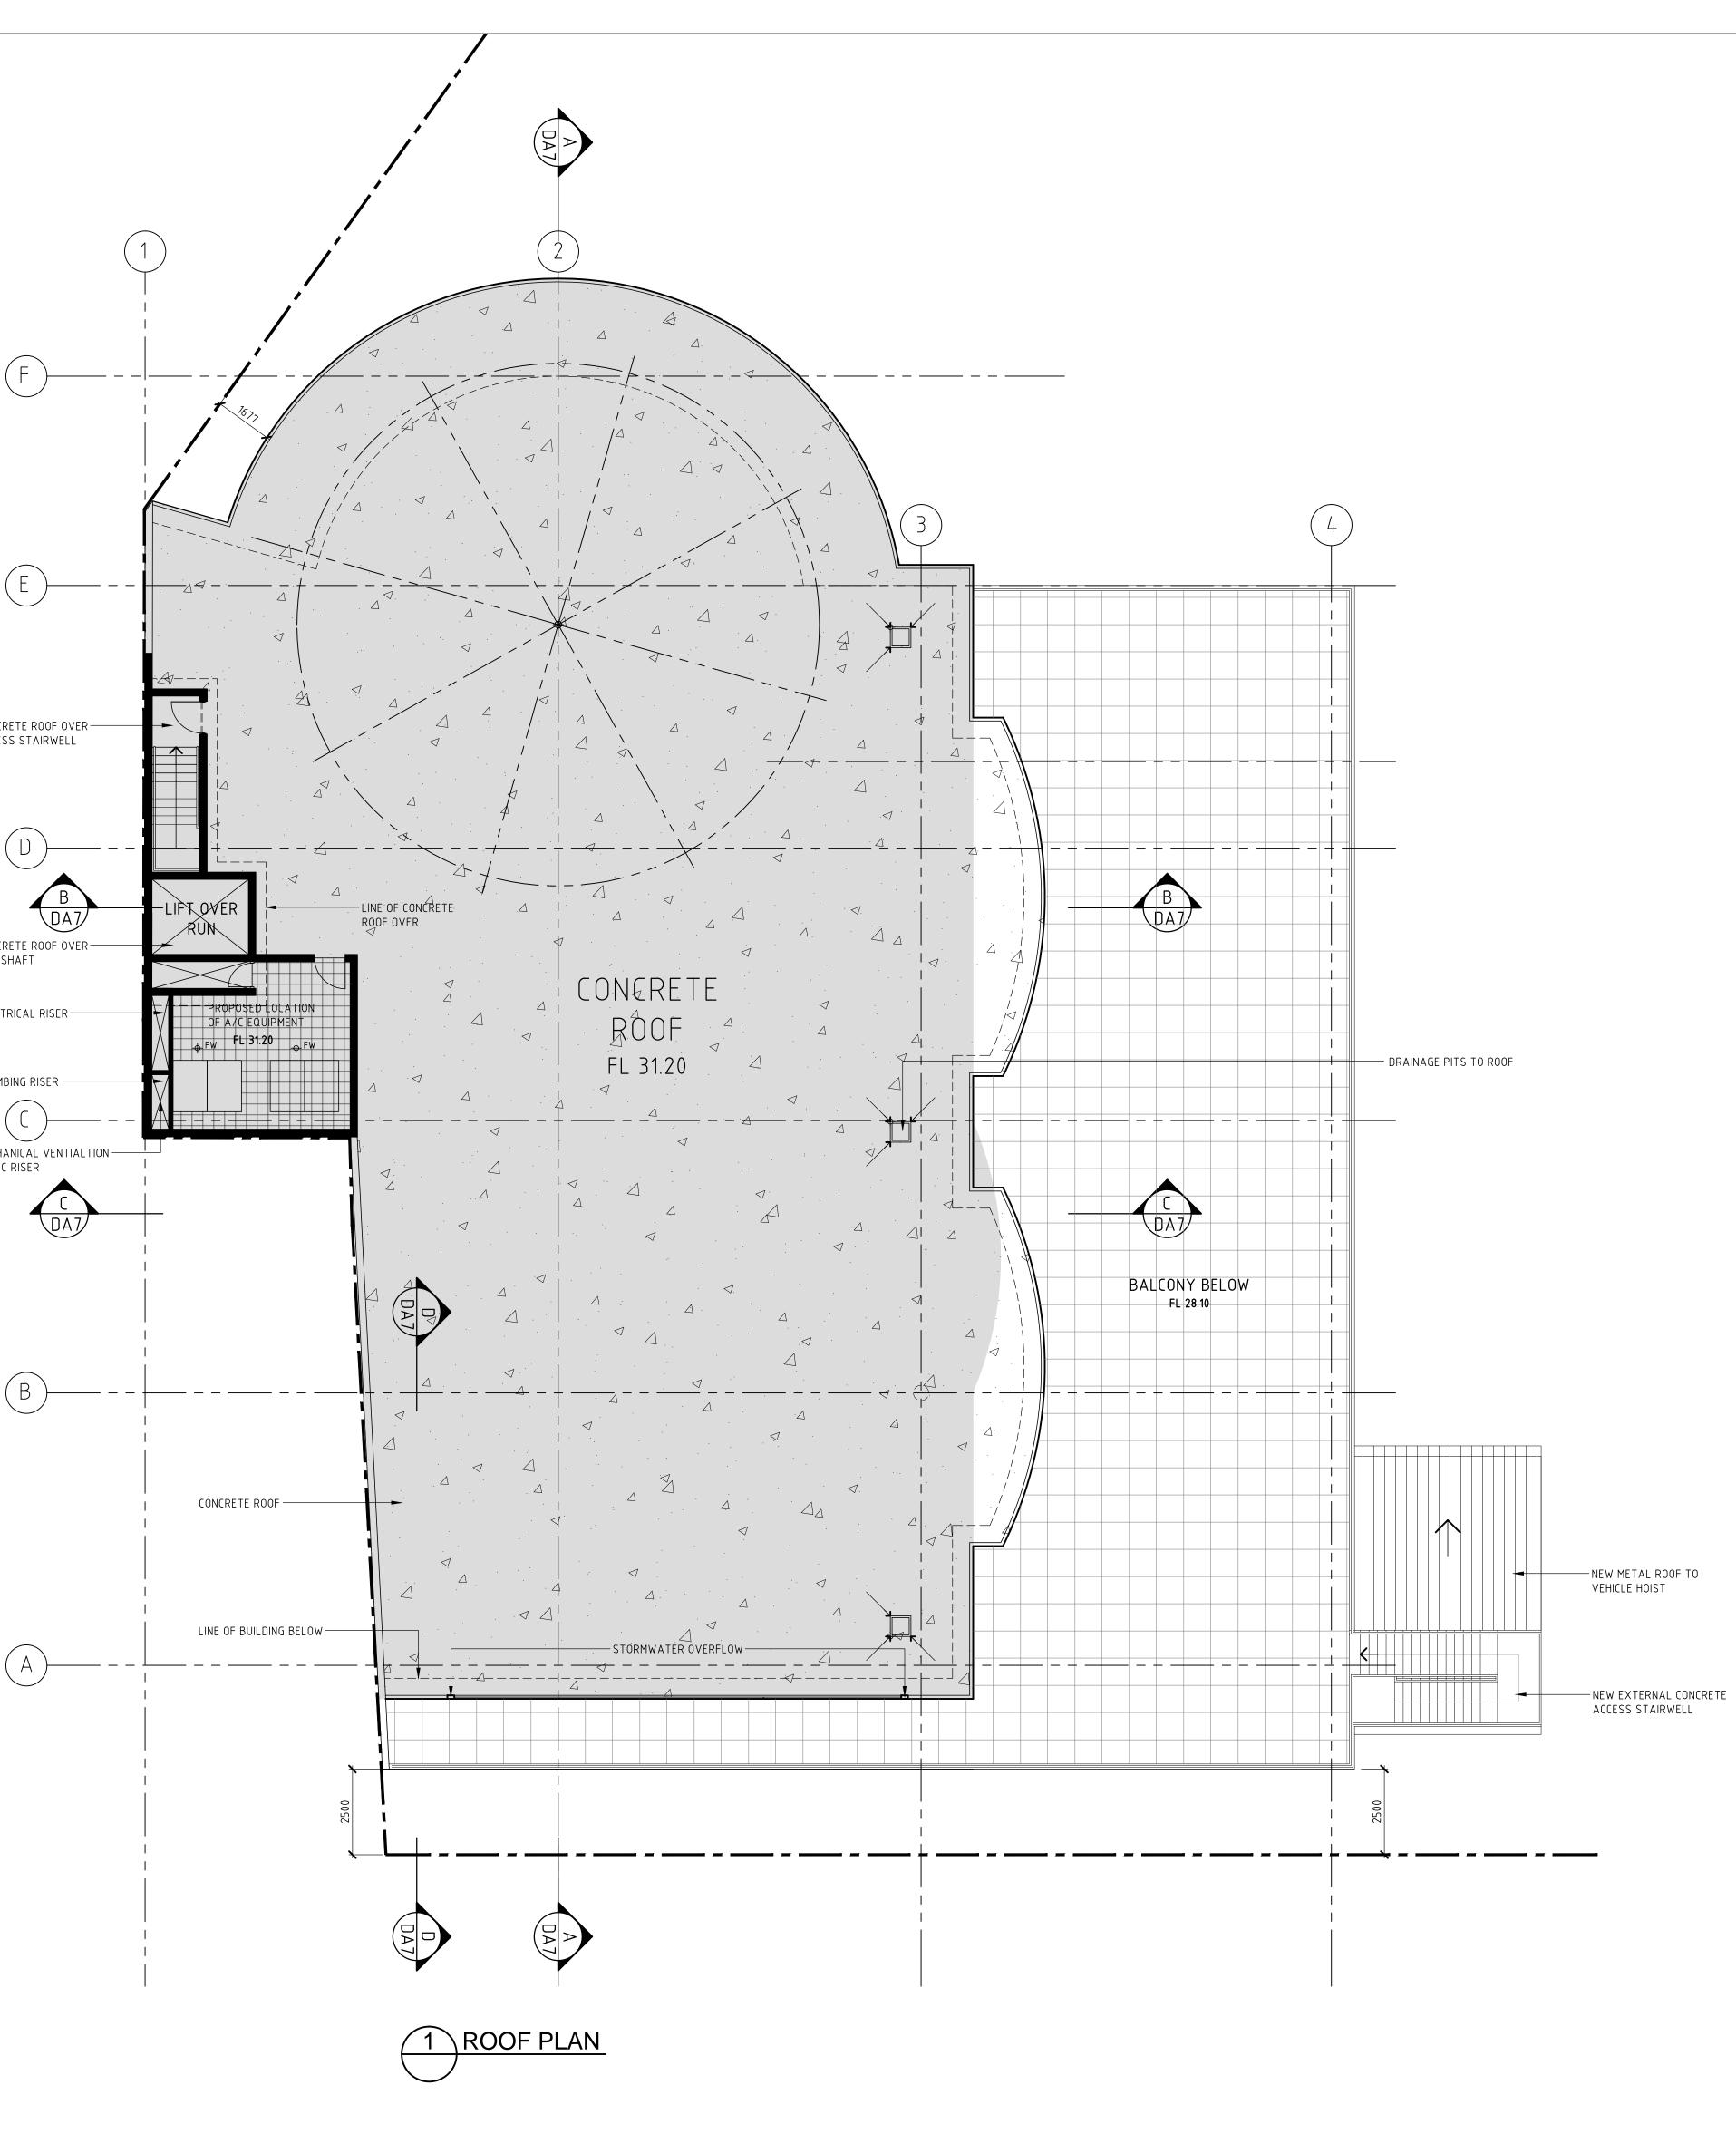

## LEGEND:

RK PTY LTD

PROJECT PROPOSED NEW SHOWROOM AND OFFICE BUILDING AT 762 PITTWATER ROAD, BROOKVALE

SHEET TITLE ROOF PLAN S96(2) SUBMISSION - 10/05/2013

SCALE 1:100@B1 DATE MAY 2013 DRAWN NE DRAWING 2006.75 NUMBER