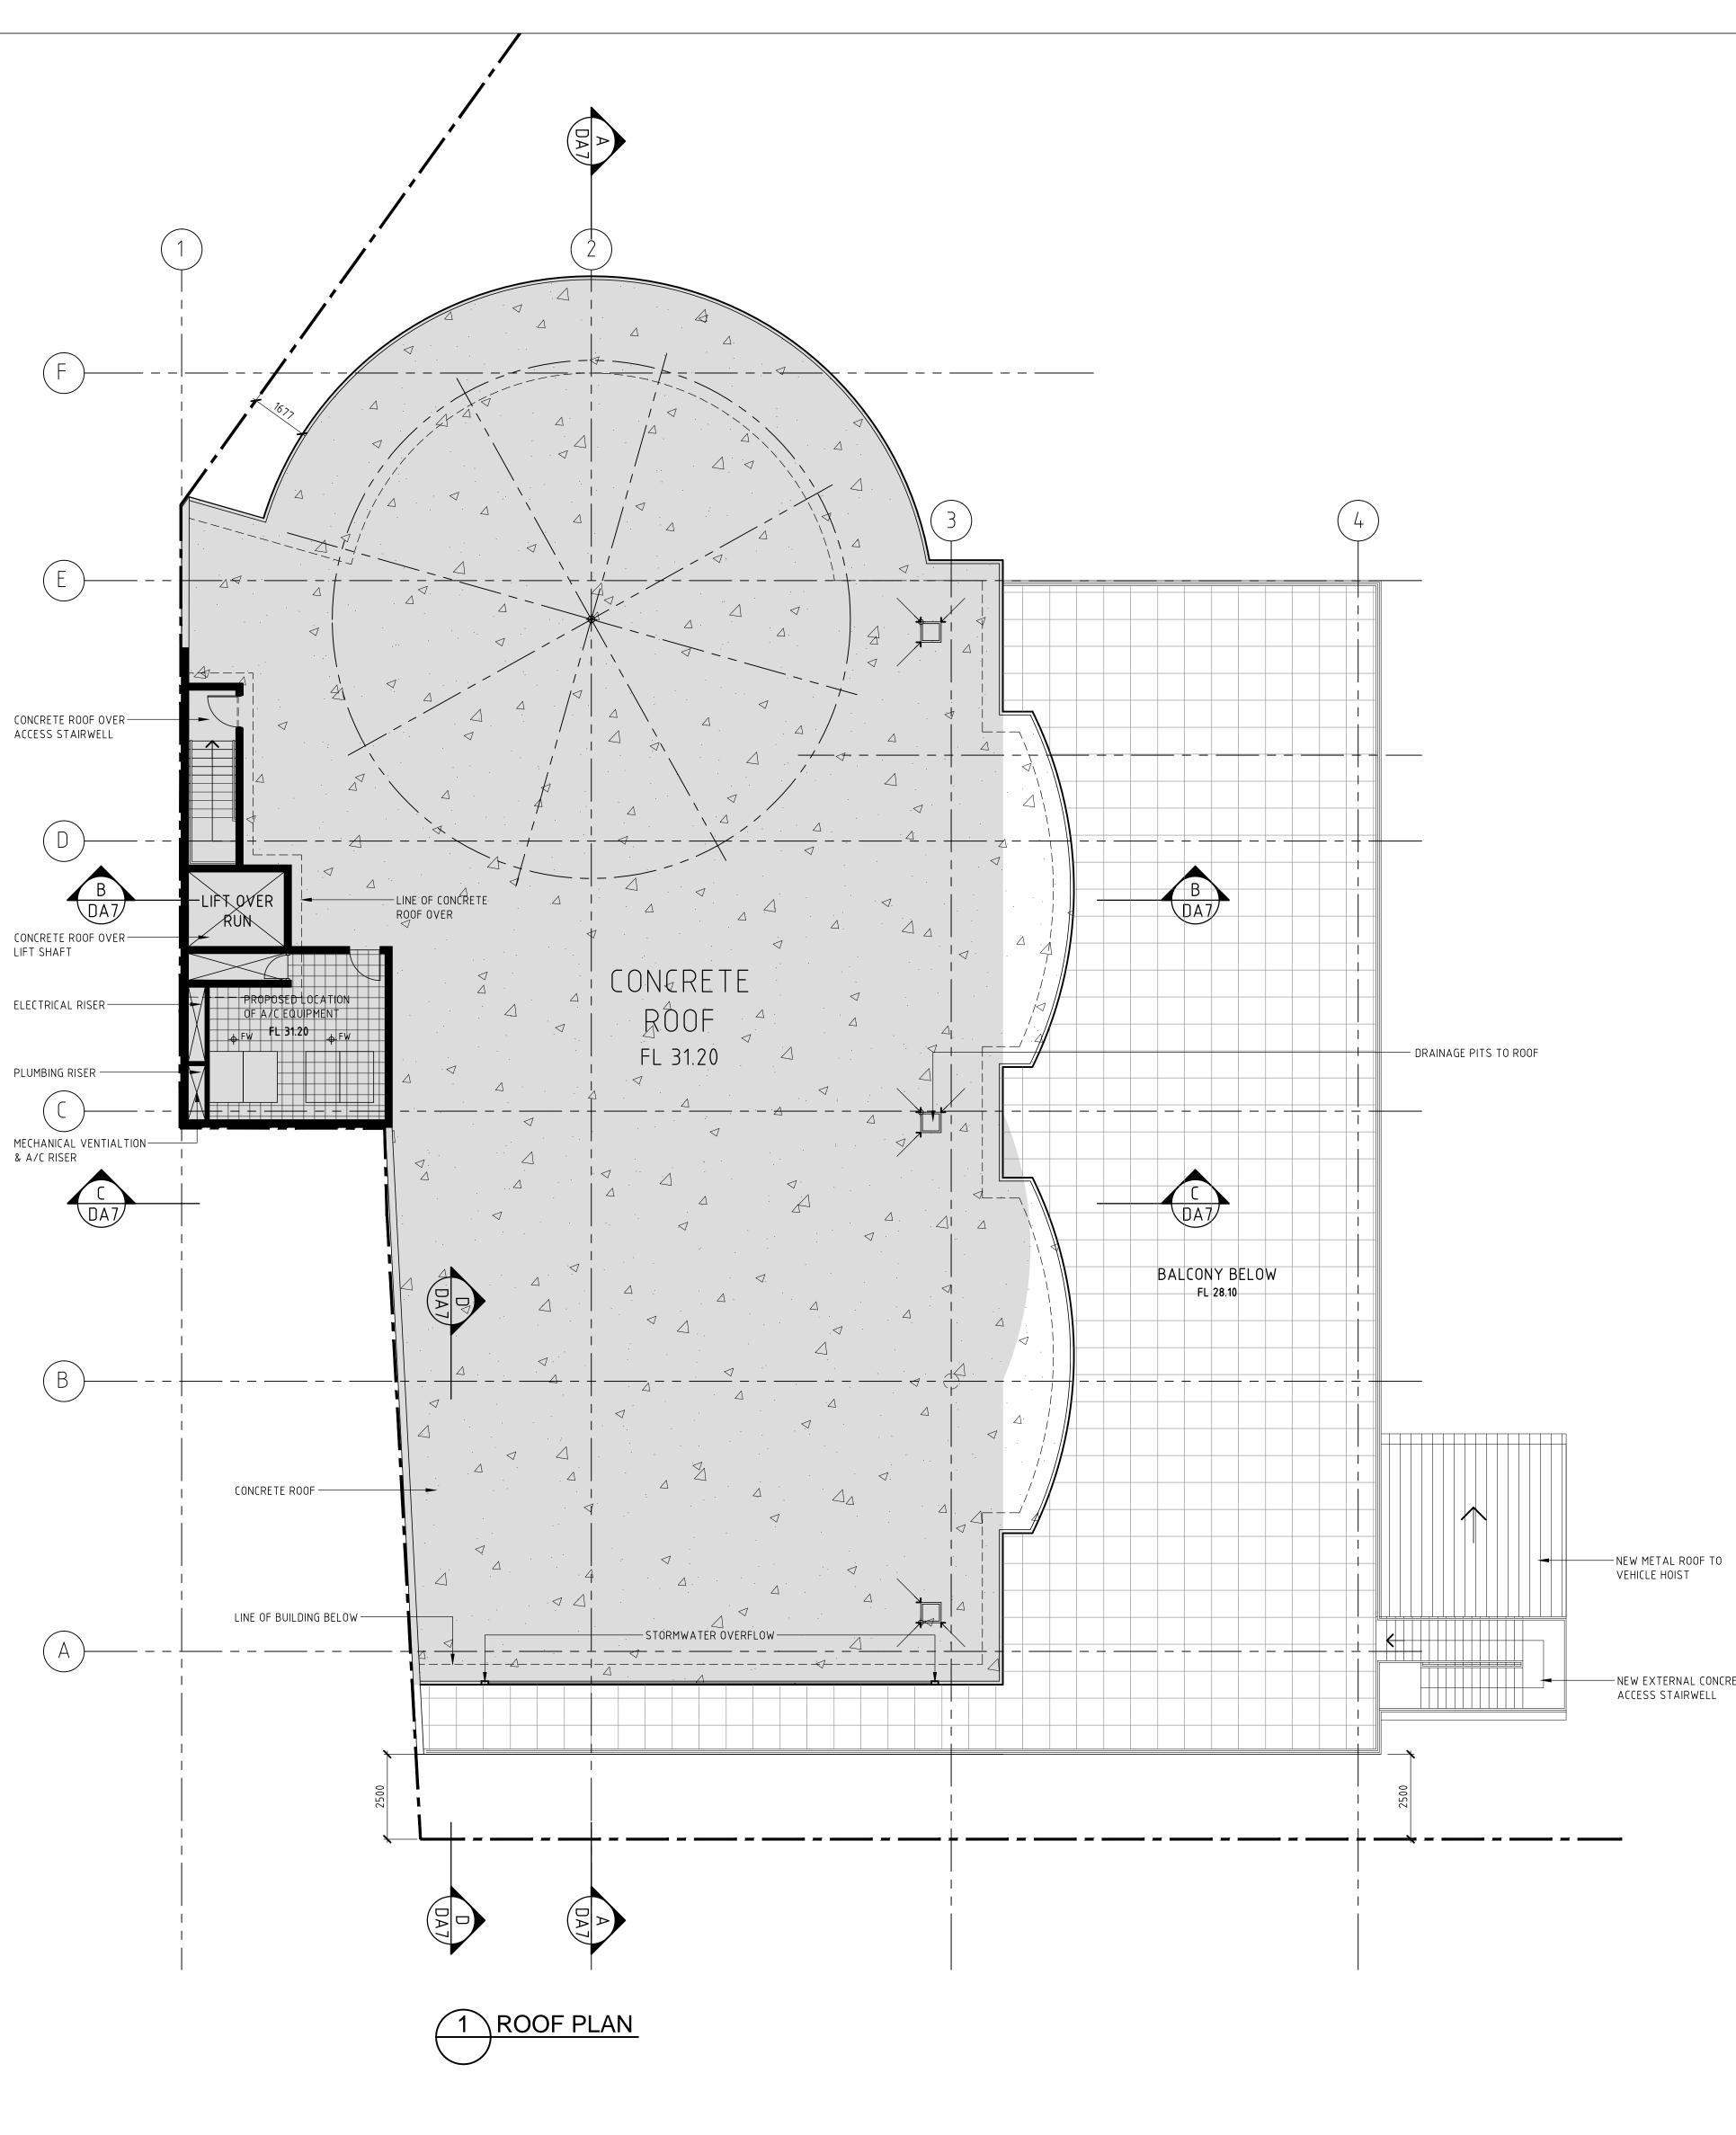

## LEGEND:

RK PTY LTD

PROJECT PROPOSED NEW SHOWROOM AND OFFICE BUILDING AT 762 PITTWATER ROAD, BROOKVALE

SHEET TITLE ROOF PLAN S96(2) SUBMISSION - 10/05/2013

SCALE 1:100@B1 DATE MAY 2013 DRAWN NE DRAWING 2006.75 NUMBER