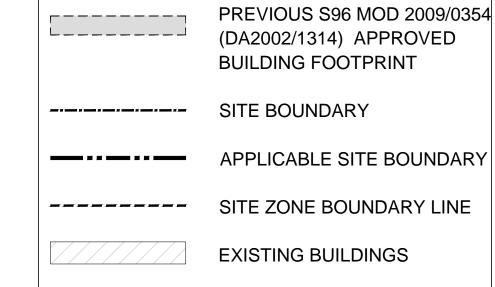

|                                                 |          |            | PROPRIETOR<br>WOOD PAR |
|-------------------------------------------------|----------|------------|------------------------|
|                                                 |          |            |                        |
| MODIFIED S96(2) SUBMISSION TO WARRINGAH COUNCIL | S96(2)-1 | 10-05-2013 |                        |
| MODIFIED S96(2) SUBMISSION TO WARRINGAH COUNCIL | S96(2)   | 5-11-2009  |                        |
| ArAemæinolemæ/nis/ssæue                         | No.      | Date       |                        |
|                                                 |          |            |                        |

## LEGEND:



RK PTY LTD

PROJECT PROPOSED NEW SHOWROOM AND OFFICE BUILDING AT 762 PITTWATER ROAD, BROOKVALE

SHEET TITLE ROOF PLAN S96(2) SUBMISSION - 10/05/2013

SCALE 1:100@B1 DATE MAY 2013 DRAWN NE DRAWING 2006.75 NUMBER



HUMEL architects

PO Box 1666 Dee Why NSW 2099 T 61 2 9981 6511 F 61 2 9981 1913 E info@humel.com.au