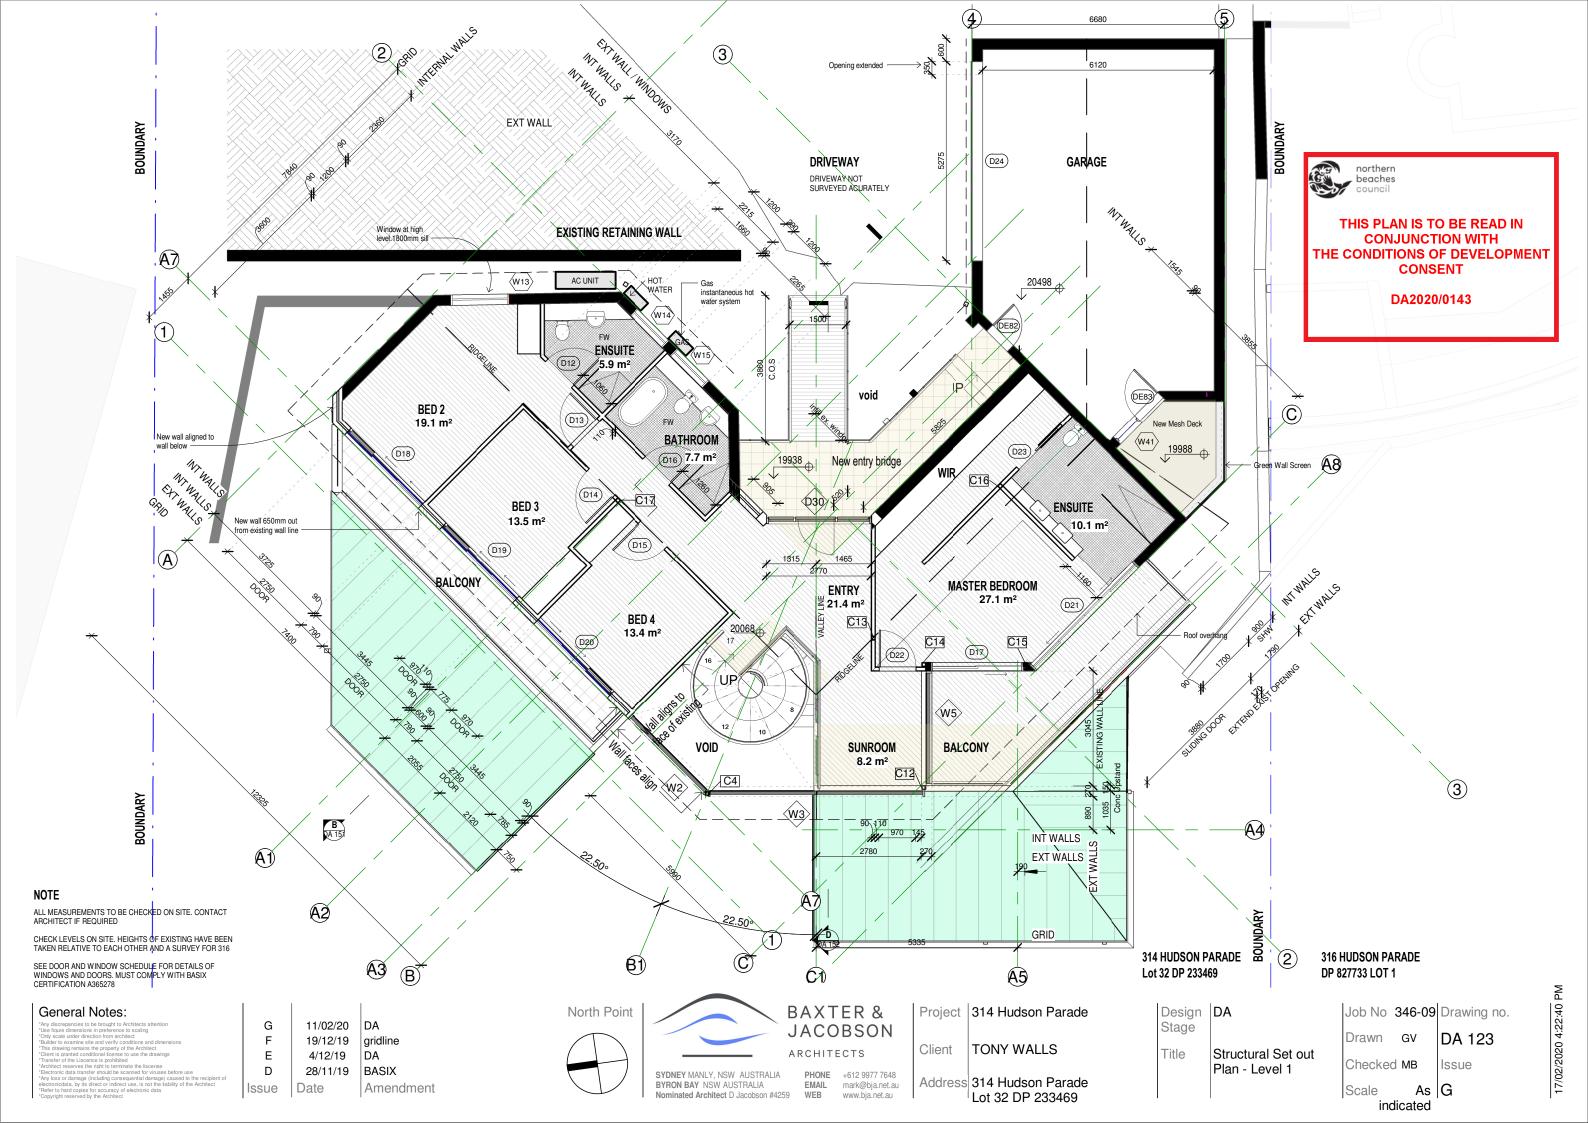

Elevation - East - Entry

1:100@A3

| Design<br>Stage | DA                      |
|-----------------|-------------------------|
| Γitle           | Elevation EAST<br>ENTRY |

| RC ·   | RENDERE | LADDING (EXISTING)<br>D CONCRETE<br>vious house Elevation / Wir |            |
|--------|---------|-----------------------------------------------------------------|------------|
| Job No | 346-09  | Drawing no.                                                     | 2:46 PM    |
| Drawn  | gv      | DA 140                                                          | 20 4:22:46 |

CR - NEW COPPER ROOF WBR - BRICK BAGGED AND PAINTED WHITE - NEW COPPER GUTTER - GLASS BALUSTRADE

- CHECK ALL DIMENSIONS ON SITE

Checked mb

As C indicated

NOTES:

LEGEND:

THIS PLAN IS TO BE READ IN **CONJUNCTION WITH** 