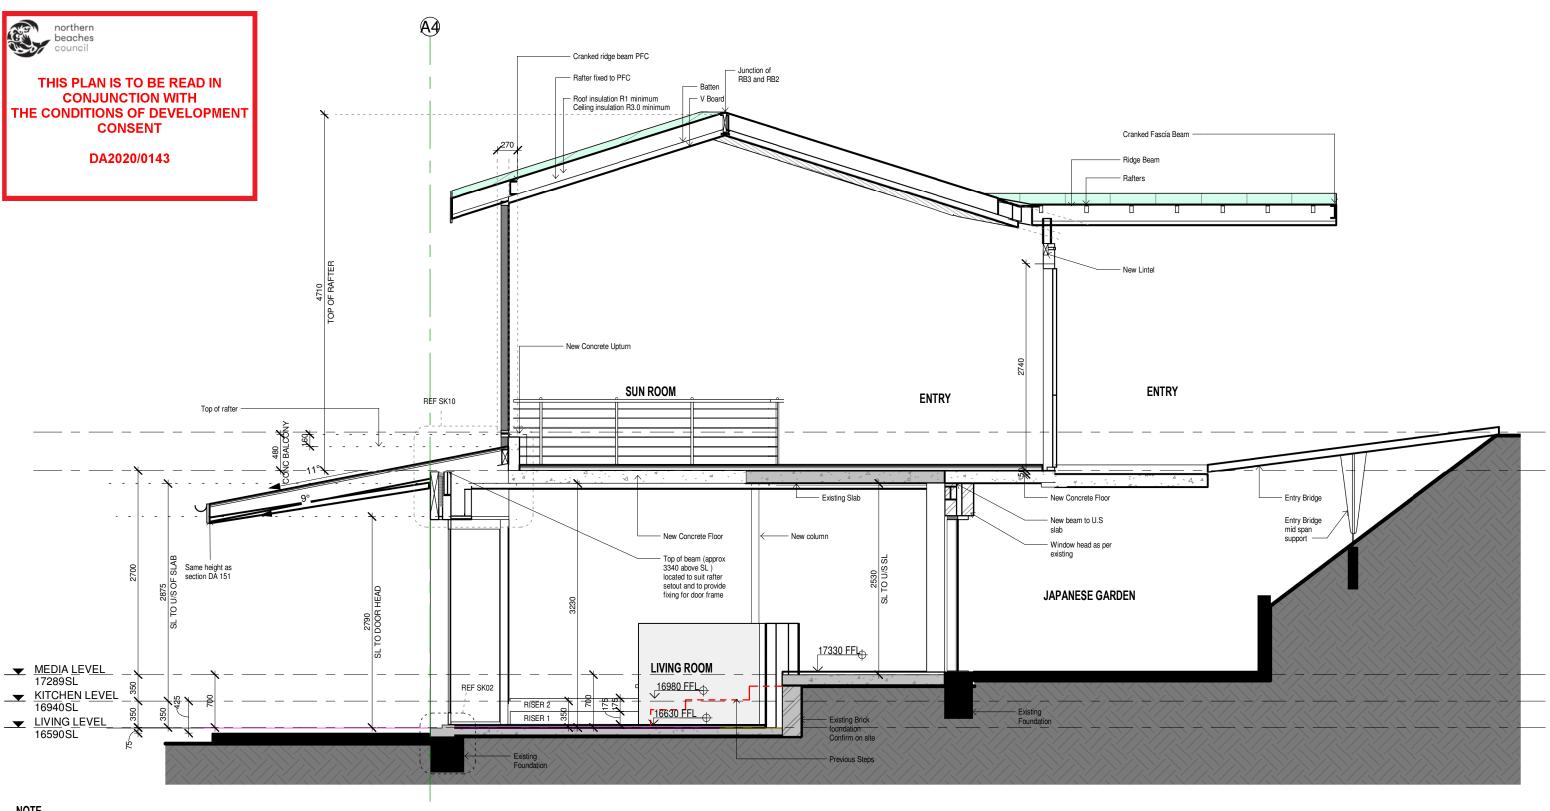

|       | Design<br>Stage | DA     | Job No       | 346-09        | Drawing no. |
|-------|-----------------|--------|--------------|---------------|-------------|
| Title | SECTION entry   | Drawn  | GV           | DA 152        |             |
|       |                 | Checke | d MB         | Issue         |             |
|       |                 |        | Scale<br>ind | As<br>dicated | F           |