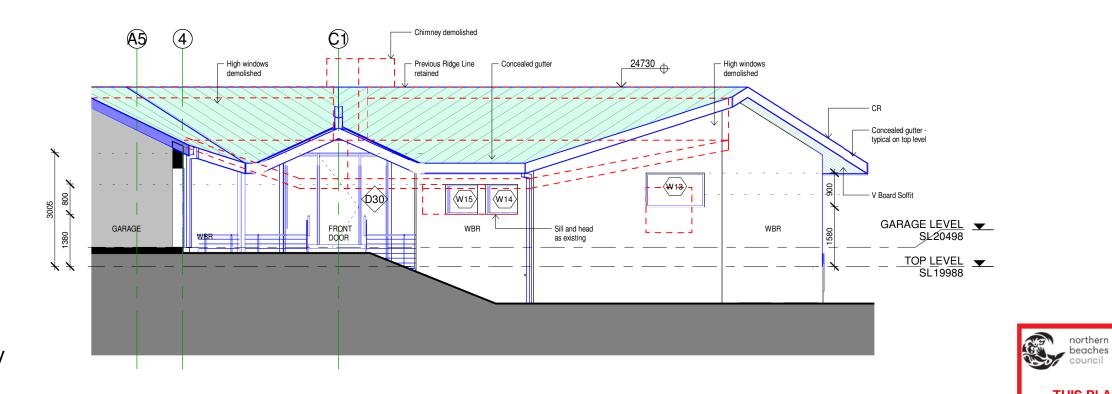

|       | Design<br>Stage | DA     | Job No       | 346-09        | Drawing no. |
|-------|-----------------|--------|--------------|---------------|-------------|
| Title | SECTION entry   | Drawn  | GV           | DA 152        |             |
|       |                 | Checke | d MB         | Issue         |             |
|       |                 |        | Scale<br>ind | As<br>dicated | F           |