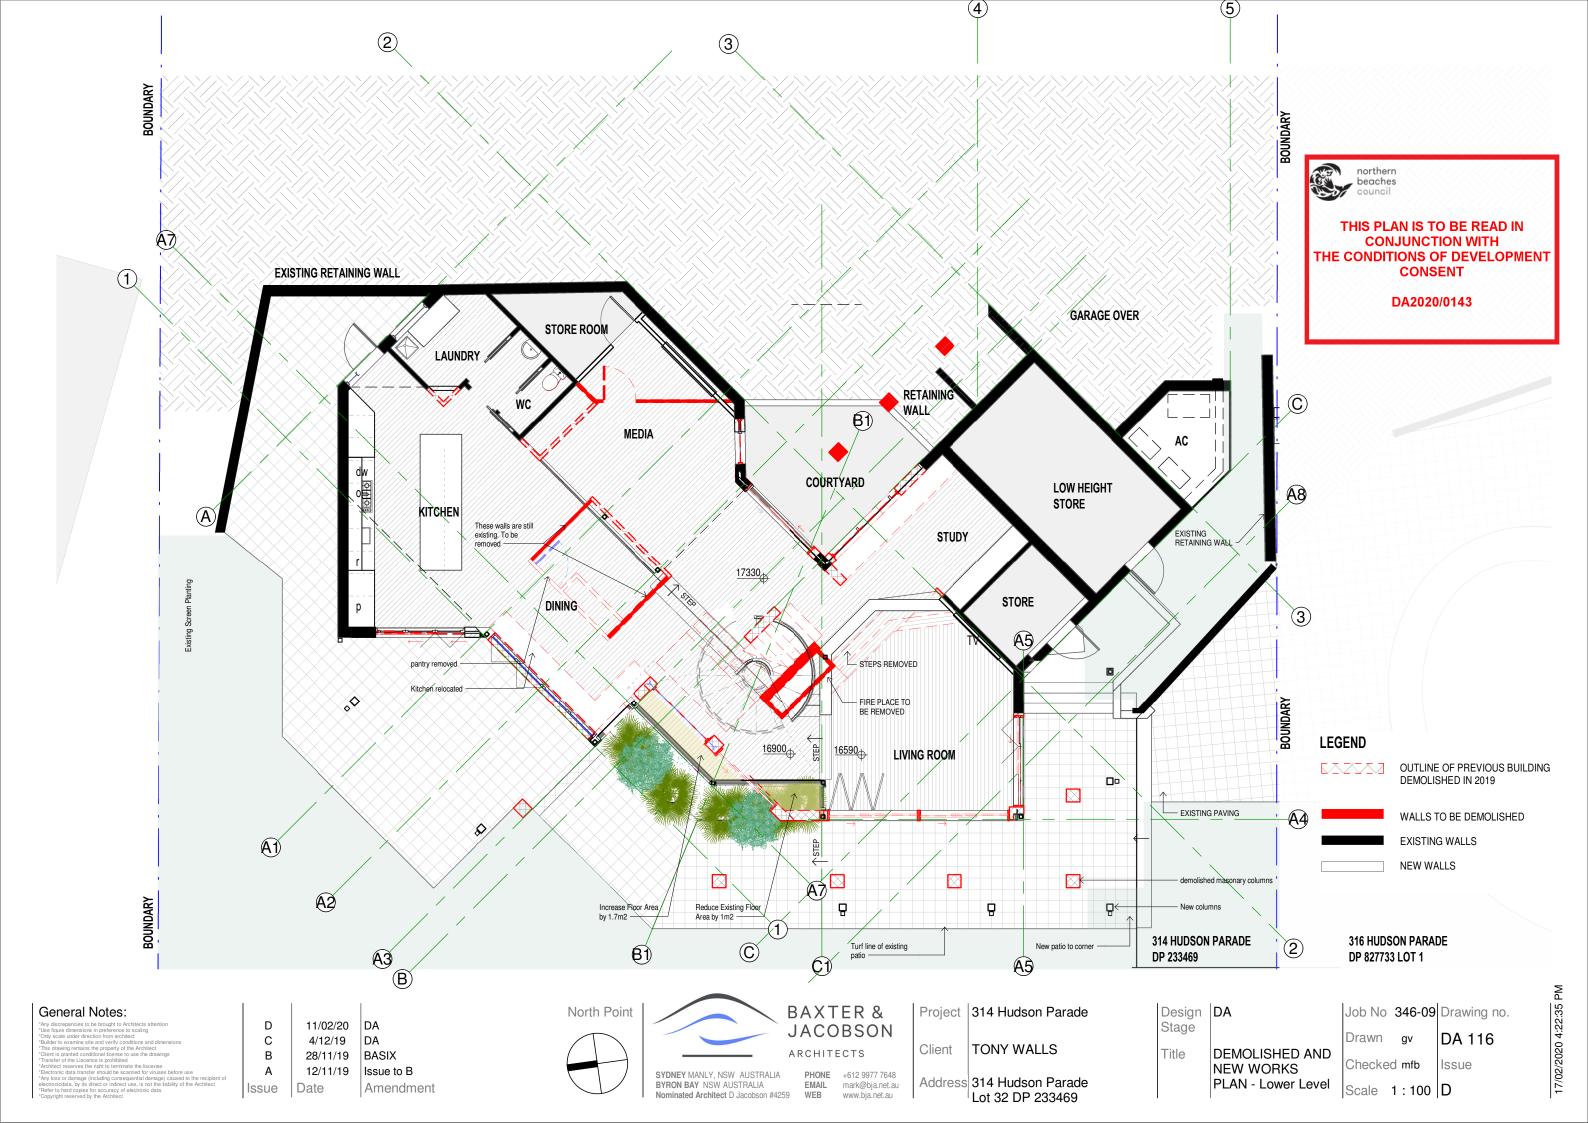

Elevation - East - Entry

1:100@A3



## **Elevation North East**

1:100@A3

| General Notes:                                                                                                                                                                                                                |       |          |           |
|-------------------------------------------------------------------------------------------------------------------------------------------------------------------------------------------------------------------------------|-------|----------|-----------|
| Any discrepancies to be brought to Architects attention Use figure dimensions in preference to scaling