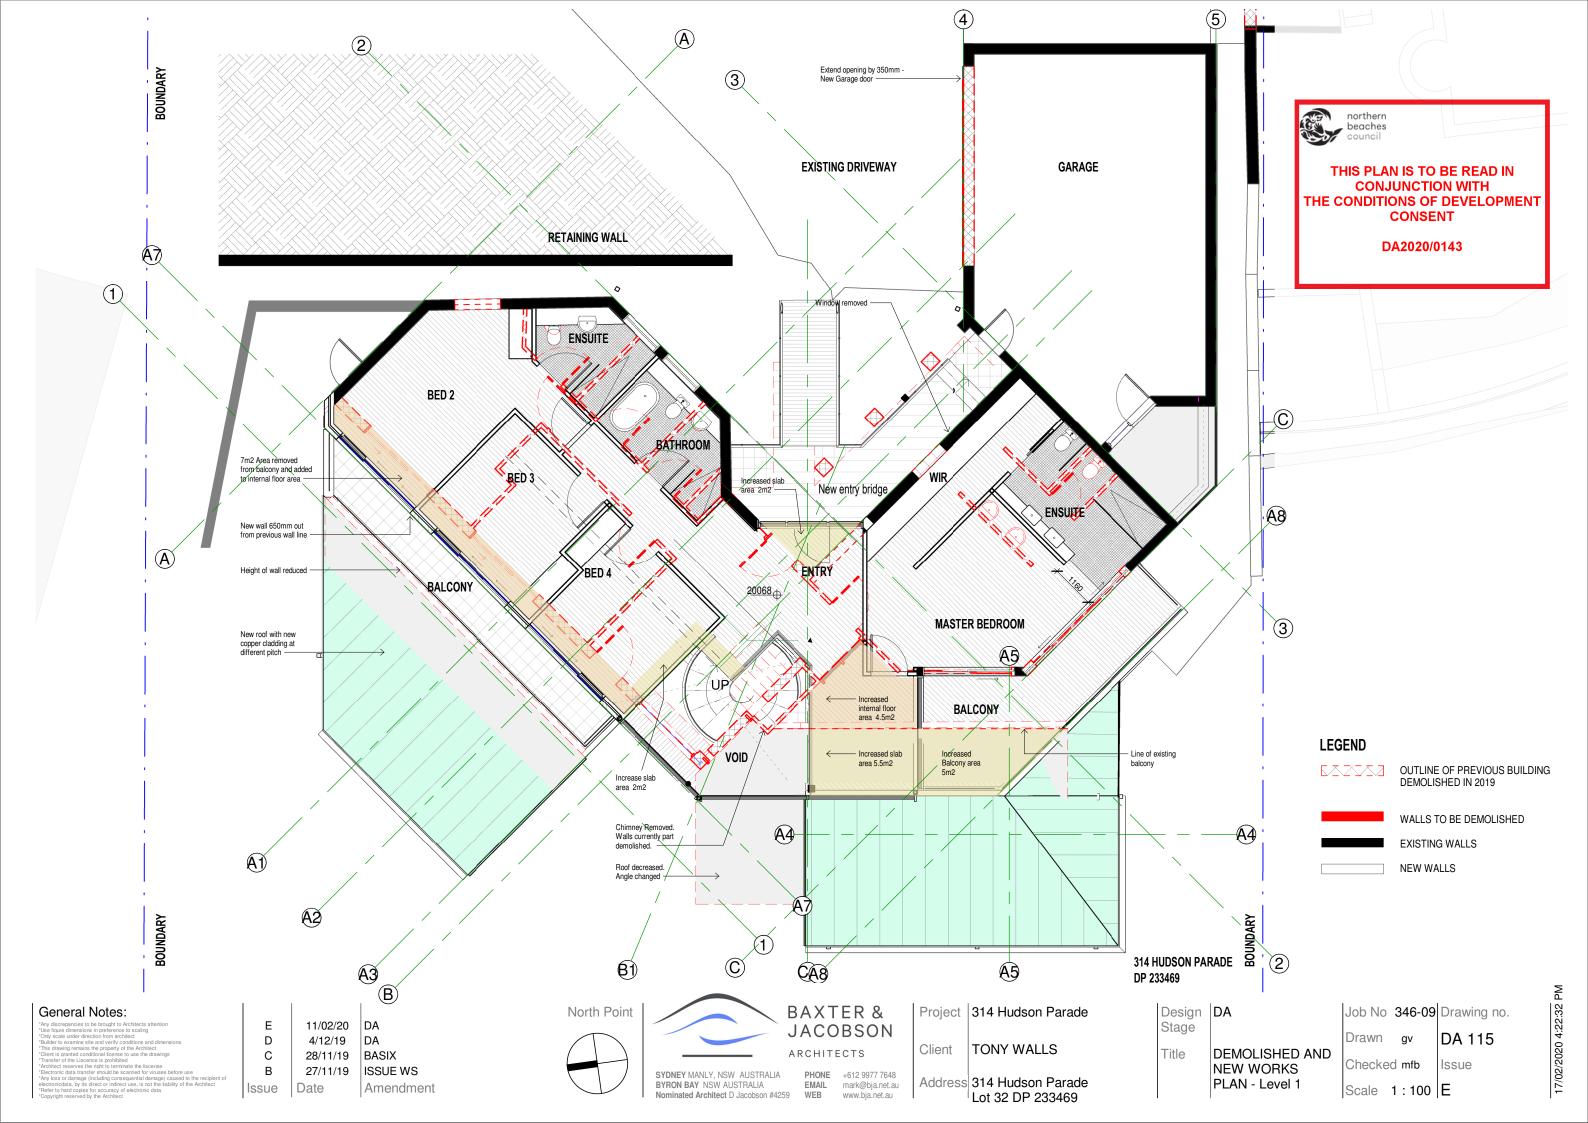

Elevation - East - Entry

1:100@A3



## **Elevation North East**

1:100@A3

| General Notes:                                                                                                                                                                                                                |       |          |           |
|-------------------------------------------------------------------------------------------------------------------------------------------------------------------------------------------------------------------------------|-------|----------|-----------|
| Any discrepancies to be brought to Architects attention Use figure dimensions in preference to scaling