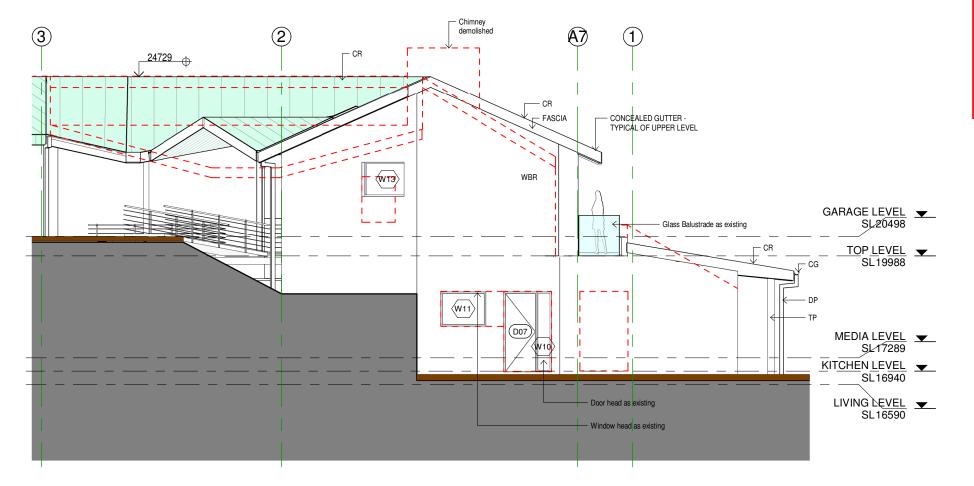

|       | Design<br>Stage | DA     | Job No       | 346-09        | Drawing no. |
|-------|-----------------|--------|--------------|---------------|-------------|
| Title | SECTION entry   | Drawn  | GV           | DA 152        |             |
|       |                 | Checke | d MB         | Issue         |             |
|       |                 |        | Scale<br>ind | As<br>dicated | F           |