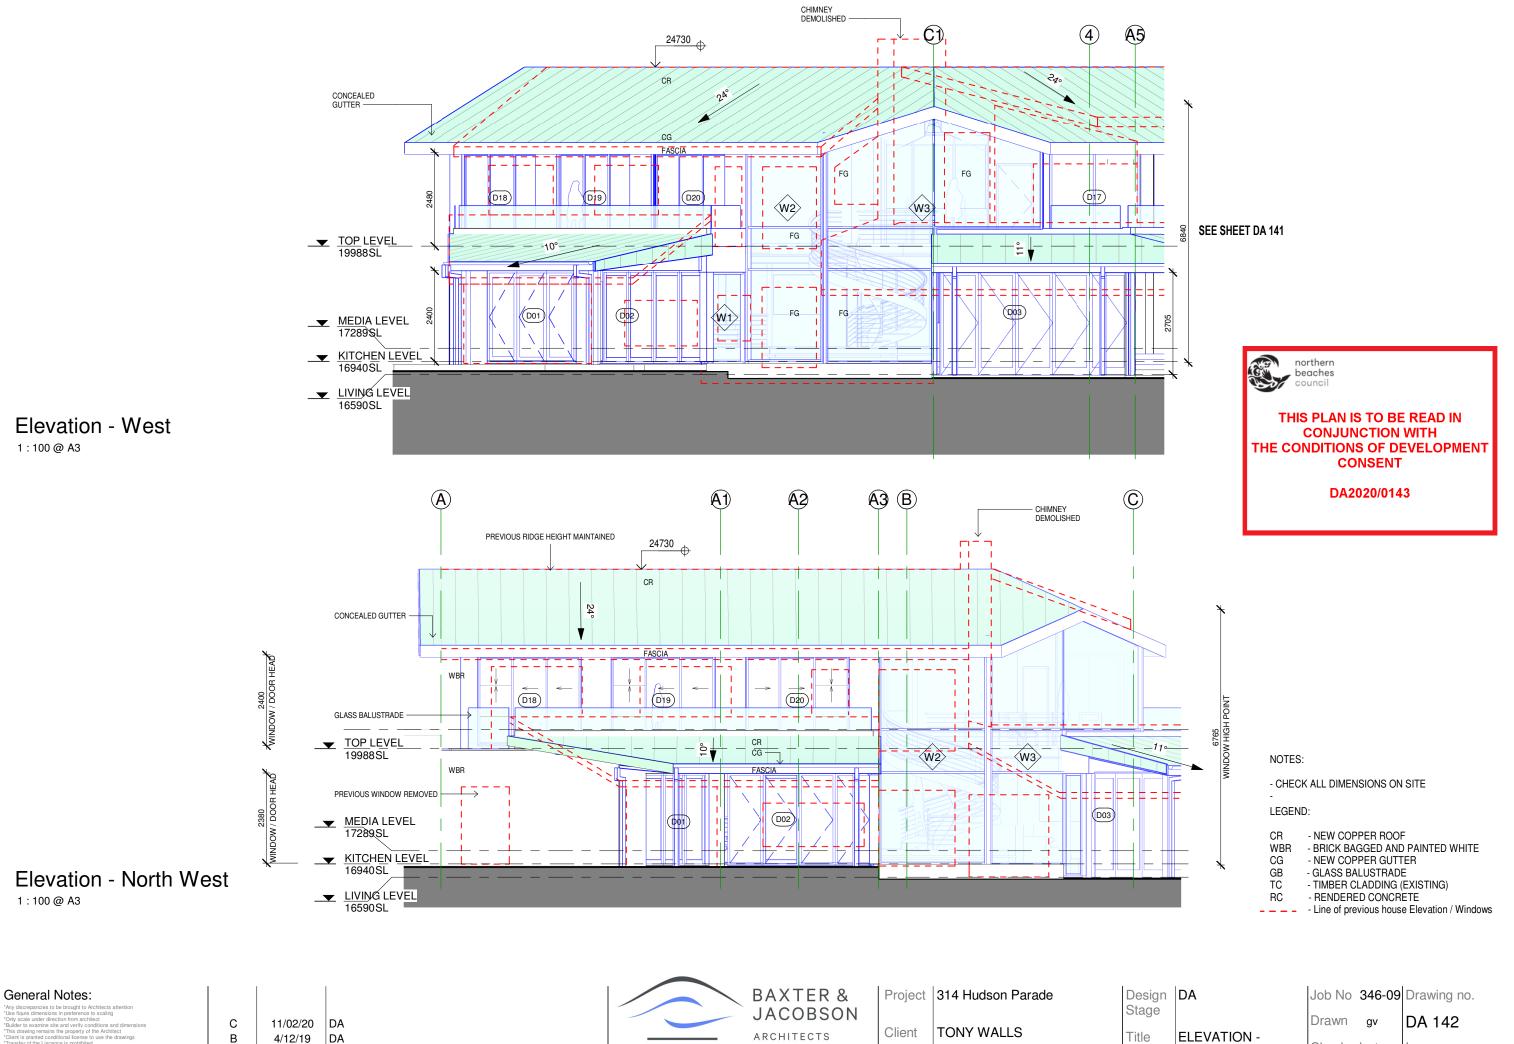

Elevation - East - Entry

1:100@A3

## **Elevation North East**

1:100@A3

| General Notes:                                                                                                                                                                                                                |       |          |           |
|-------------------------------------------------------------------------------------------------------------------------------------------------------------------------------------------------------------------------------|-------|----------|-----------|
| Any discrepancies to be brought to Architects attention Use figure dimensions in preference to scaling                                                                                                                        |       |          |           |
| Only scale under direction from architect<br>Builder to examine site and verify conditions and dimensions                                                                                                                     | С     | 11/02/20 | DA        |
| This drawing remains the property of the Architect Client is granted conditional license to use the drawings Transfer of the Liscence is prohibited                                                                           | В     | 4/12/19  | DA        |
| Architect reserves the right to terminate the liscense<br>Electronic data transfer should be scanned for viruses before use                                                                                                   | Α     | 28/11/19 | BASIX     |
| Any loss or damage (including consequential damage) caused to the recipient of<br>lectronicdata, by its direct or indirect use, is not the liability of the Architect<br>Refer to hard copies for accuracy of electronic data | Issue | Date     | Amendment |

| Design<br>Stage | DA                      |
|-----------------|-------------------------|
| Γitle           | Elevation EAST<br>ENTRY |

| RC ·   | RENDERE | LADDING (EXISTING)<br>D CONCRETE<br>vious house Elevation / Wir |            |
|--------|---------|-----------------------------------------------------------------|------------|
| Job No | 346-09  | Drawing no.                                                     | 2:46 PM    |
| Drawn  | gv      | DA 140                                                          | 20 4:22:46 |

CR - NEW COPPER ROOF WBR - BRICK BAGGED AND PAINTED WHITE - NEW COPPER GUTTER - GLASS BALUSTRADE

- CHECK ALL DIMENSIONS ON SITE

Checked mb

As C indicated

NOTES:

LEGEND:

THIS PLAN IS TO BE READ IN **CONJUNCTION WITH** 