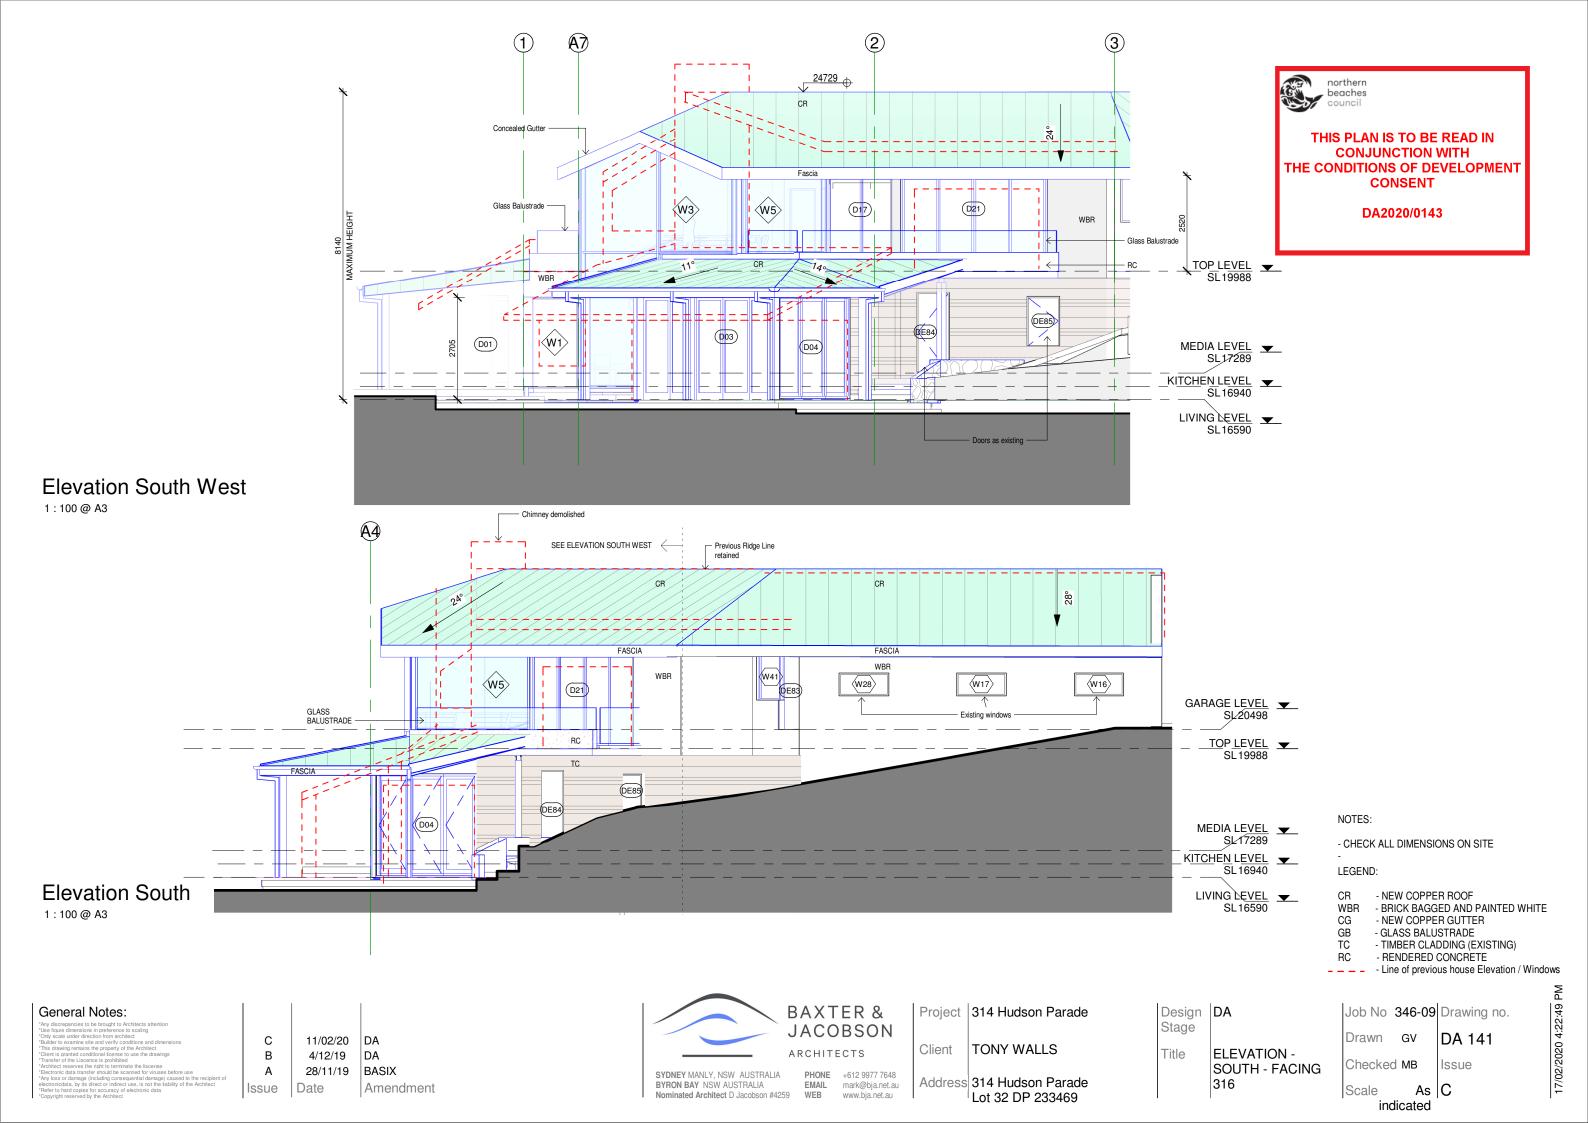

Elevation - East - Entry

1:100@A3

## **Elevation North East**

1:100@A3

| General Notes:                                                                                                                                                                                                                |       |          |           |
|-------------------------------------------------------------------------------------------------------------------------------------------------------------------------------------------------------------------------------|-------|----------|-----------|
| Any discrepancies to be brought to Architects attention Use figure dimensions in preference to scaling                                                                                                                        |       |          |           |
| Only scale under direction from architect<br>Builder to examine site and verify conditions and dimensions                                                                                                                     | С     | 11/02/20 | DA        |
| This drawing remains the property of the Architect Client is granted conditional license to use the drawings Transfer of the Liscence is prohibited                                                                           | В     | 4/12/19  | DA        |
| Architect reserves the right to terminate the liscense<br>Electronic data transfer should be scanned for viruses before use                                                                                                   | Α     | 28/11/19 | BASIX     |
| Any loss or damage (including consequential damage) caused to the recipient of<br>lectronicdata, by its direct or indirect use, is not the liability of the Architect<br>Refer to hard copies for accuracy of electronic data | Issue | Date     | Amendment |

| Design<br>Stage | DA                      |
|-----------------|-------------------------|
| Γitle           | Elevation EAST<br>ENTRY |

| RC ·   | RENDERE | LADDING (EXISTING)<br>D CONCRETE<br>vious house Elevation / Wir |            |
|--------|---------|-----------------------------------------------------------------|------------|
| Job No | 346-09  | Drawing no.                                                     | 2:46 PM    |
| Drawn  | gv      | DA 140                                                          | 20 4:22:46 |

CR - NEW COPPER ROOF WBR - BRICK BAGGED AND PAINTED WHITE - NEW COPPER GUTTER - GLASS BALUSTRADE

- CHECK ALL DIMENSIONS ON SITE

Checked mb

As C indicated

NOTES:

LEGEND:

THIS PLAN IS TO BE READ IN **CONJUNCTION WITH** 