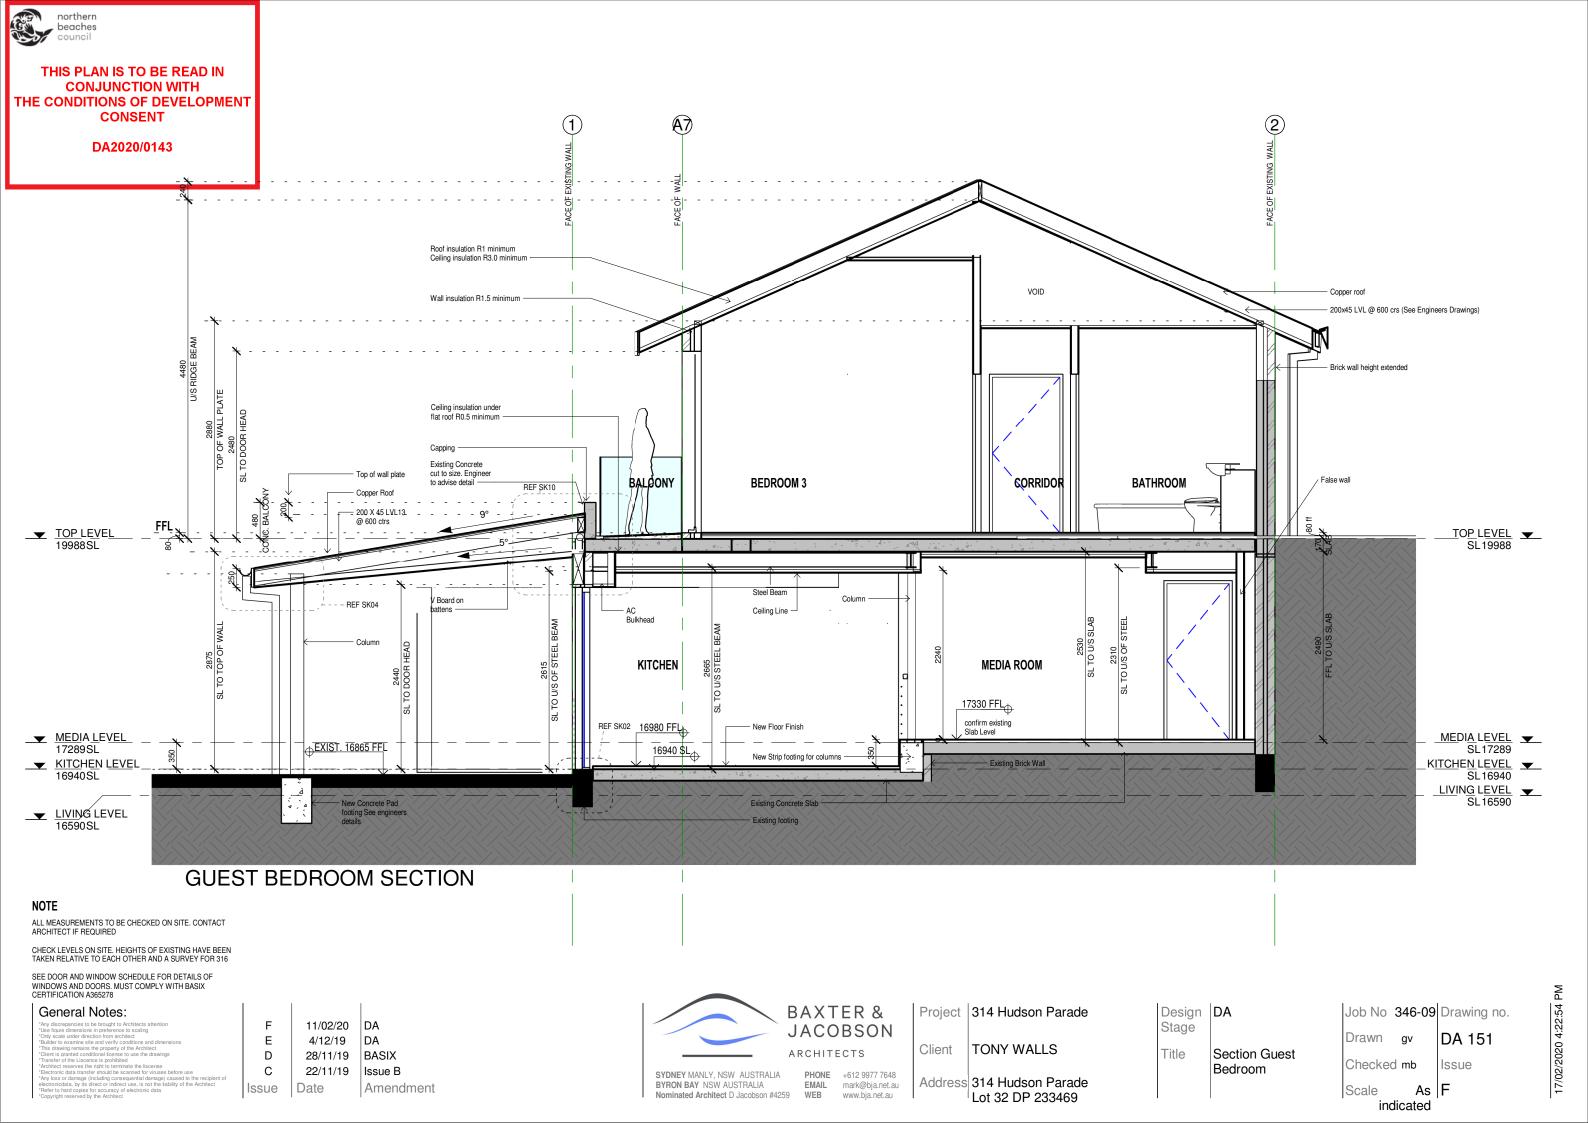

As C

ALL MEASUREMENTS TO BE CHECKED ON SITE. CONTACT ARCHITECT IF REQUIRED

CHECK LEVELS ON SITE. HEIGHTS OF EXISTING HAVE BEEN TAKEN RELATIVE TO EACH OTHER AND A SURVEY FOR 316

SEE DOOR AND WINDOW SCHEDULE FOR DETAILS OF WINDOWS AND DOORS. MUST COMPLY WITH BASIX CERTIFICATION A365278

|       | Design<br>Stage | DA     | Job No       | 346-09        | Drawing no. |
|-------|-----------------|--------|--------------|---------------|-------------|
| Title | SECTION entry   | Drawn  | GV           | DA 152        |             |
|       |                 | Checke | d MB         | Issue         |             |
|       |                 |        | Scale<br>ind | As<br>dicated | F           |