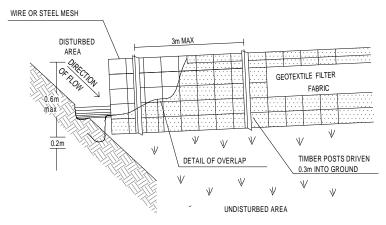

## SEDIMENT FENCE DETAILS

- STRIPPING OF GRASS AND VEGETATION ETC. FROM SITE SHALL BE KEPT TO A MINIMUM.

- FILTER SHALL BE CONSTRUCTED BY STRECTCHING A FILTER FABRIC (PROPEX OR APPROVED EQUIVALENT

BETWEEN POST AT 3m CENTRES. FABRIC SHALL BE BURIED 150mm ALONG ITS LOWER EDGE. - ALL DISTURBED AREAS SHALL BE REVEGETATED AS SOON AS THE RELEVANT WORKS ARE COMPLETED.