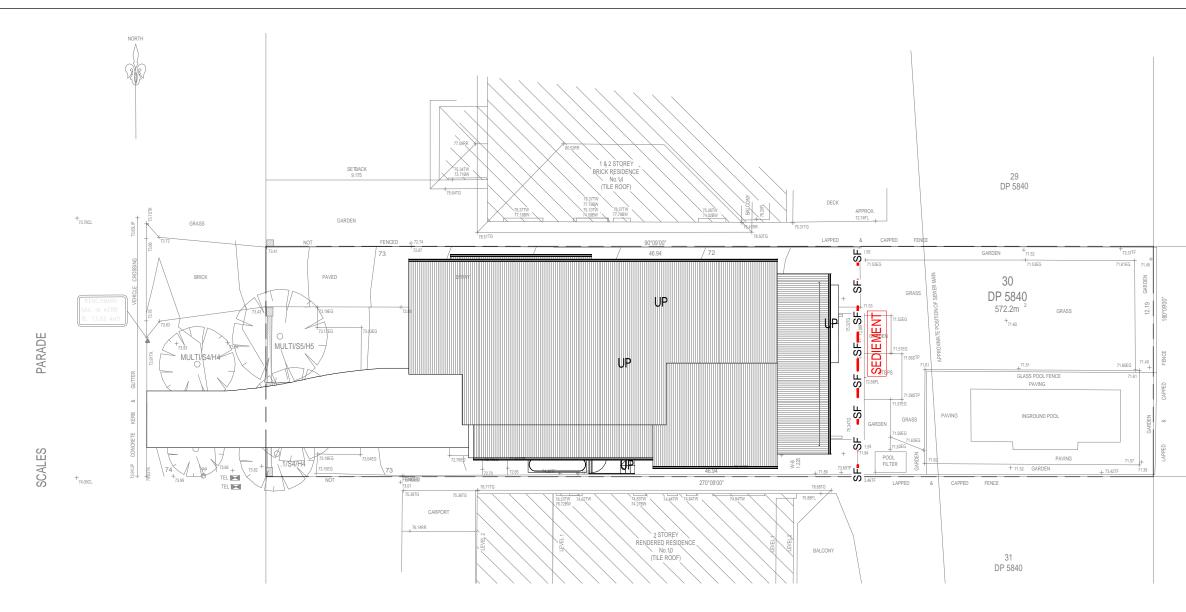

## **EROISION & SEDMIENT** 1 1:200

## **SEDIMENT CONTROL NOTES:**

- ALL EROSION AND SEDIMENTATION CONTROL MEASURES, INCLUDING REVEGETATION AND STORAGE OF SOIL & TOP SOIL SHALL BE IMPLEMENTED TO THE STANDARDS OF THE SOIL CONSERVATION OF NSW. - ALL THE DRAINAGE WORKS SHALL BE CONSTRUCTED AND STABILISED AS EARLY AS POSSIBLE DURING

DEVELOPMENT.

- SEDIMENT TRAPS SHALL BE CONSTRUCTED AROUND ALL INLET PITS, CONSISTING OF 300mm WIDE x 300mm DEEP TRENCH.

- ALL SEDIMENT BASINS AND TRAPS SHALL BE CLEANED WHEN THE STRUCTURES ARE A 60% FULL OF SOIL MATERIALS, INCLUDING THE MAINTENANCE PERIOD.

ALL SEDIMENT CONTROL STRUCTURES TO BE INSPECTED AFTER EACH RAINFALL EVENT FOR STRUCTURAL DAMAGE AND ALL TRAPPED SEDIMENT TO BE REMOVED TO A NOMINATED SOIL STOCKPILE SITE.

**BOUNDARY NOTES:** 

- BOUNDARY INFORMATION SUPPLIED BY OWNER - CONFIRM ALL BOUNDARY INFORMATION PRIOR TO COMMENCEMENT OF WORK. **SETOUT NOTES:** 