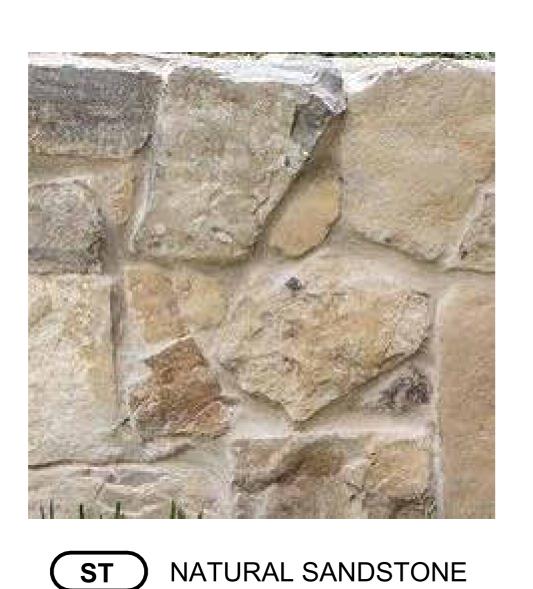

WF WINDOW FRAME - NICKEL PEARL MATTE





CL1



STONE LOOK PORCELAIN CLADDING







LS NATIVE COASTAL FLORA



|    | REV | DATE     | DESCRIPTION             | BY |
|----|-----|----------|-------------------------|----|
|    | DA1 | 29/10/24 | Issued for DA lodgement | JF |
|    |     |          |                         |    |
|    |     |          |                         |    |
|    |     |          |                         |    |
|    |     |          |                         |    |
|    |     |          |                         |    |
|    |     |          |                         |    |
|    |     |          |                         |    |
|    |     |          |                         |    |
| 1  |     |          |                         |    |
| N. |     |          |