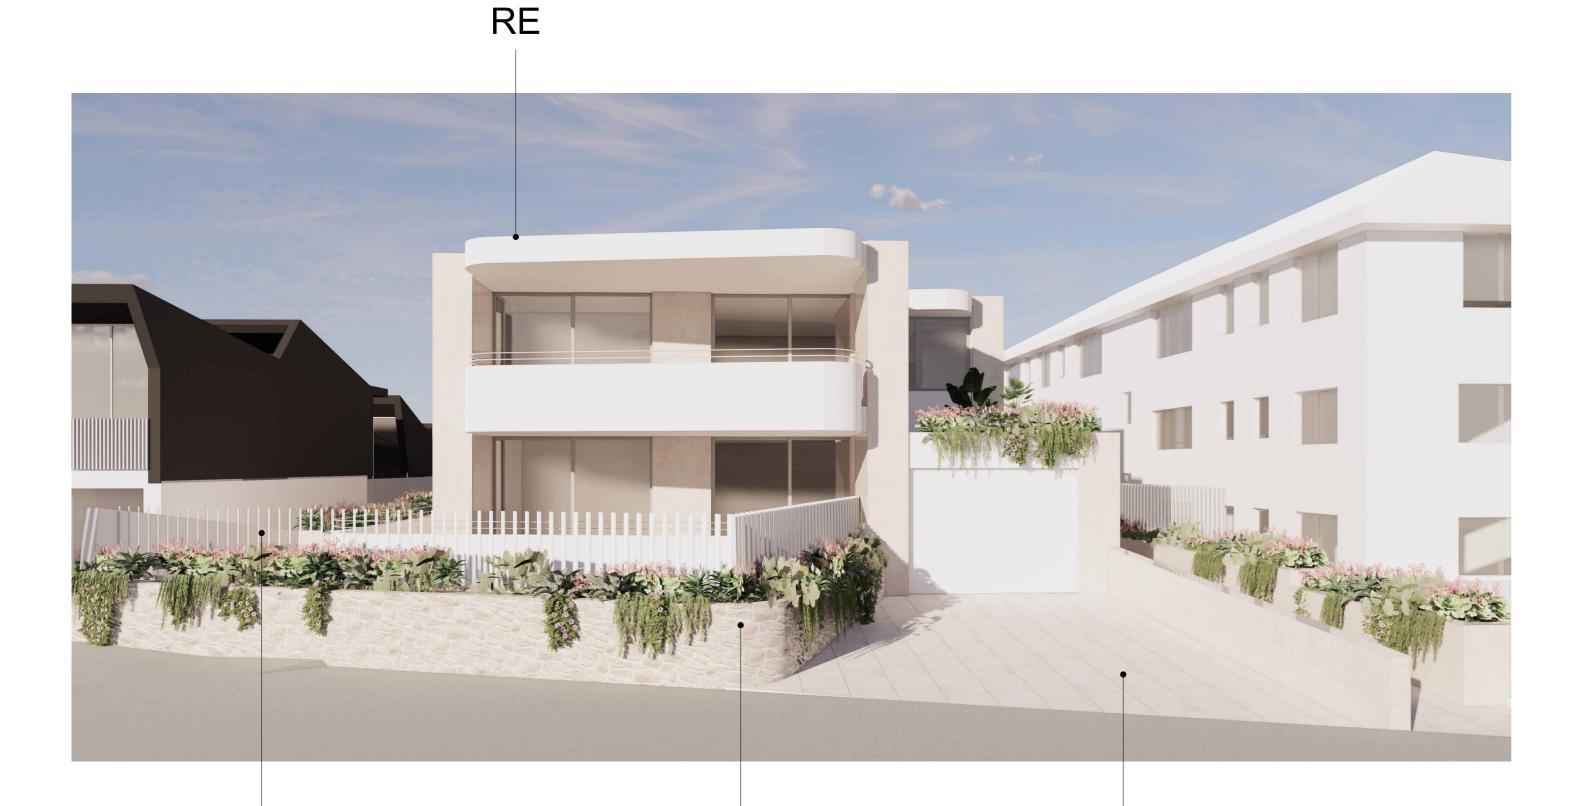

WF WINDOW FRAME - NICKEL PEARL MATTE

CL1

STONE LOOK PORCELAIN CLADDING

LS NATIVE COASTAL FLORA

|    | REV | DATE     | DESCRIPTION             | BY |
|----|-----|----------|-------------------------|----|
|    | DA1 | 29/10/24 | Issued for DA lodgement | JF |
|    |     |          |                         |    |
|    |     |          |                         |    |
|    |     |          |                         |    |
|    |     |          |                         |    |
|    |     |          |                         |    |
|    |     |          |                         |    |
|    |     |          |                         |    |
|    |     |          |                         |    |
| 1  |     |          |                         |    |
| N. |     |          |                         |    |

PROJECT

LAF

5 Lauderdale Ave

5 Lauderdale Ave, Fairlight

GENERAL NOTES

DO NOT SCALE FROM DRAWINGS, USE FIGURED DIMENSIONS ONLY. ENSURE THAT THE DRAWINGS USED CARRY THE LATEST REVISION NO. READ IN CONJUNCTION WITH CONSULTANTS' DRAWINGS, SPECIFICATIONS AND REPORTS - REFER CONTRACT DRAWING LIST.