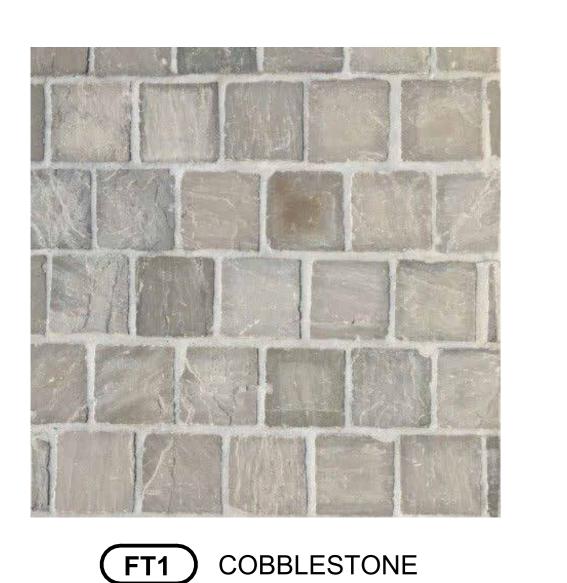

WF WINDOW FRAME - NICKEL PEARL MATTE





CL1



STONE LOOK PORCELAIN CLADDING







LS NATIVE COASTAL FLORA



|    | REV | DATE     | DESCRIPTION             | BY |
|----|-----|----------|-------------------------|----|
|    | DA1 | 29/10/24 | Issued for DA lodgement | JF |
|    |     |          |                         |    |
|    |     |          |                         |    |
|    |     |          |                         |    |
|    |     |          |                         |    |
|    |     |          |                         |    |
|    |     |          |                         |    |
|    |     |          |                         |    |
|    |     |          |                         |    |
| 1  |     |          |                         |    |
| N. |     |