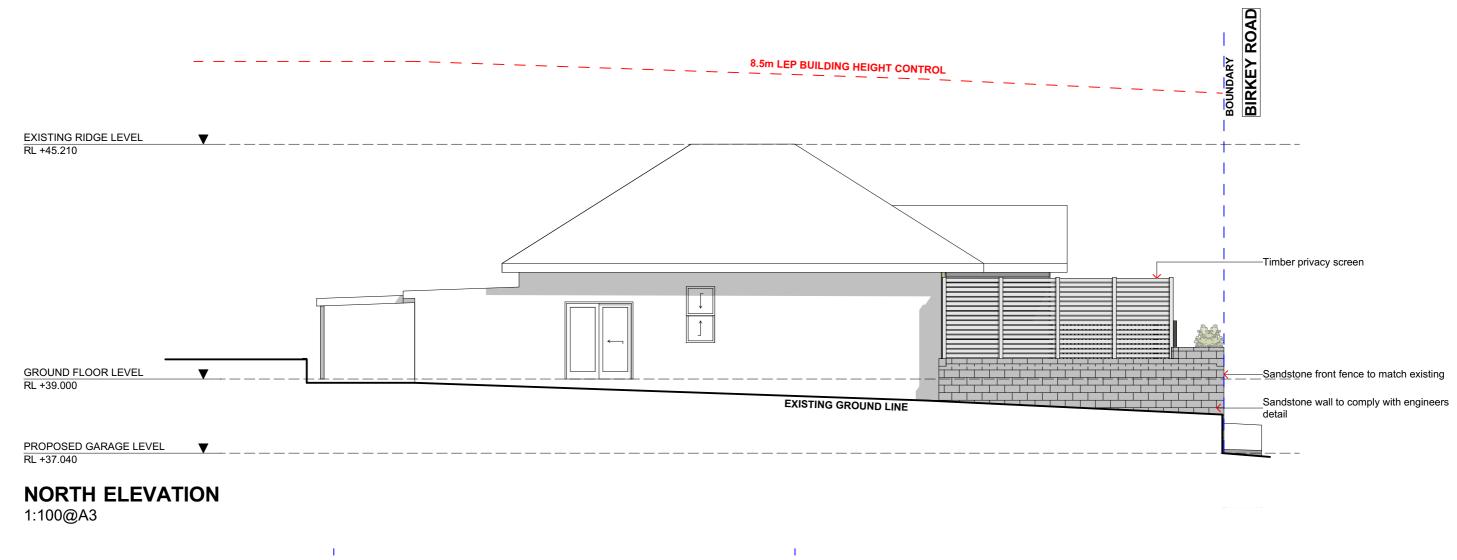

2019

DATE

Wednesday, 7 August

DRAWING NAME NORTH / EAST ELEVATION

SCALE 1:100 @A3

. beaches

THIS PLAN IS TO BE READ IN **CONJUNCTION WITH** THE CONDITIONS OF DEVELOPMENT CONSENT

DA2019/0859