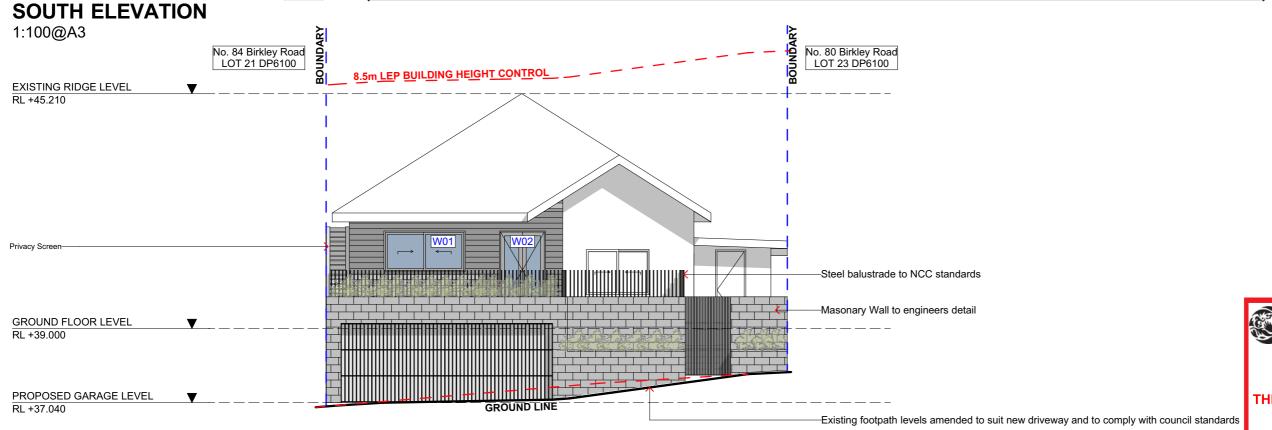

DRAWING NO. ee Hawkins **DA08** 

DATE

2019

DRAWING NAME SOUTH / WEST ELEVATION

Wednesday, 7 August

SCALE

1:100 @A3