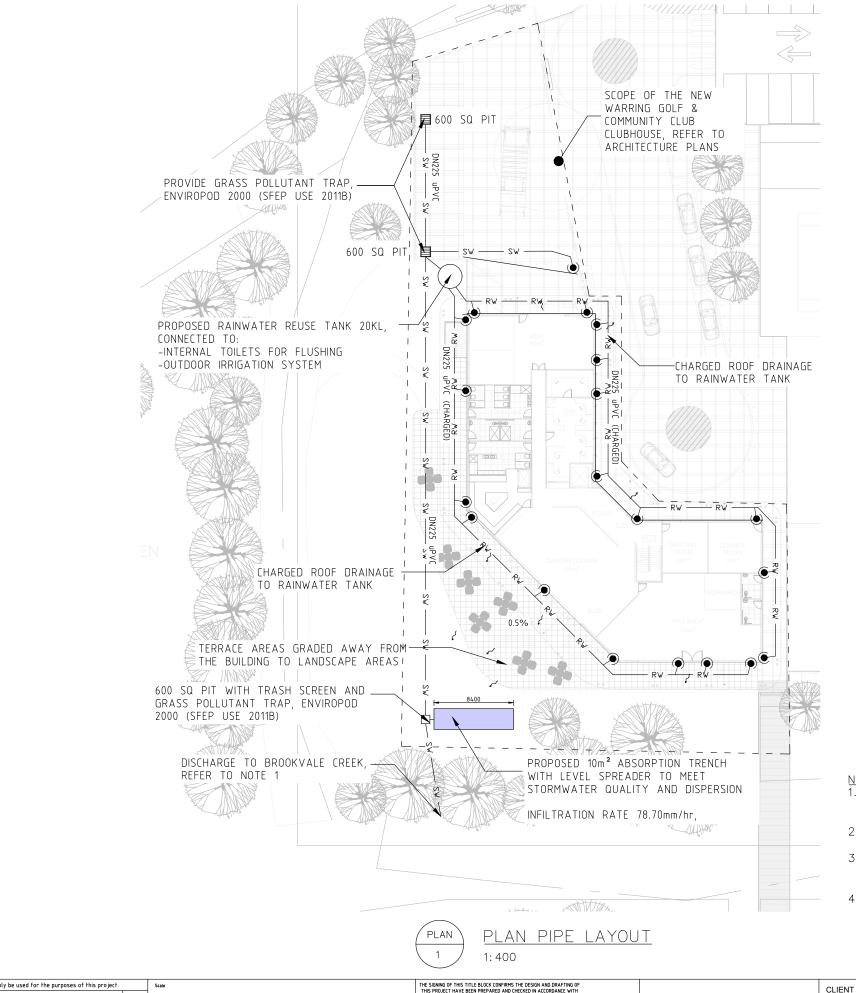

NOMENCLATURE
DP - NEW DOWNPIPE
EG - EAVES GUTTER
Q20 - 20YR 5 MINUTE ARI FLOW RATE

GUTTER SIZING EAVE GUTTER DESIGNED TO ARI (20YR:215mm/hr) EG - MIN CSA 10,400 mm²

LEGEND

DIRECTION OF FALL

AS NOTED

DO NOT SCALE. ALL DIMENSIONS ARE IN APPD MILLIMETRES UNLESS OTHERWISE SPECIFIED

| Stellen                               |
|---------------------------------------|
| Stellen Consulting ABN 61 149 095 189 |

| CLIENT | WARRINGAH GOLF CLUB LTD |         | NEW WARRINGAH GOLF & CO    | DMMUNITY CLUB |      |
|--------|-------------------------|---------|----------------------------|---------------|------|
|        |                         |         | ROOF LAYOU                 | Т             |      |
|        | ABN 15 000 085 601      | Size A3 | APPROVED FOR DA SUBMISSION | DR-002        | Rev. |