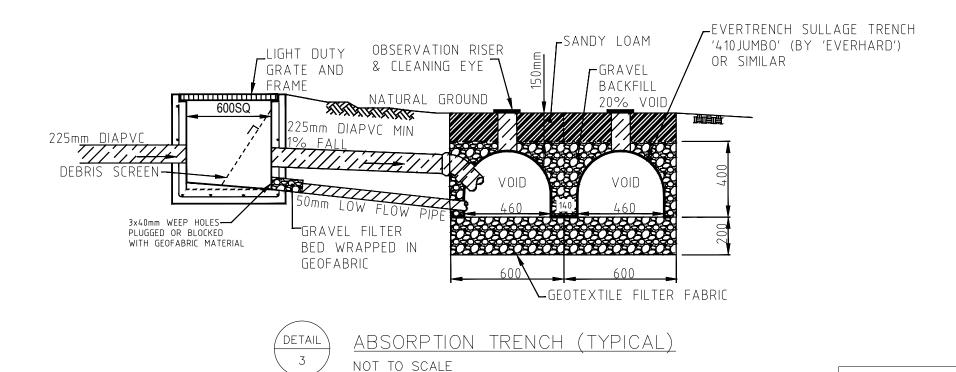

NOTEC

- 1. PROVIDE SANDSTONE ROCK ARMOURING IN CREEK AT PROPOSED OUTLET IN ACCORDANCE WITH NSW OFFICE OF WATER GUIDELINES AND COUNCIL'S PROTECTION OF WATERWAYS AND RIPARIAN LAND POLICY
- 2. ALL PITS SHOULD 600x600mm SQUARE, LOAD CLASS C UNLESS NOTED OTHERWISE WITH GRASS POLLUTANT TRAP, ENVIROPOD 2000 (SFEP USE 2011B)
- THE DEVELOPMENT IS LOCATED WITHIN A COUNCIL ESTABLISHED 1% AEP FLOOD PLAIN, THEREFORE PROVISION OF OSD/ABSORBTION SYSTEM TO CONTROL THE RUNOFF IS NOT REQUIRED.
- ABSORPTION TRENCH DESIGNED BASED ON THE ACTUAL RATE 78.70 mm/hr TO MEET STORMWATER QUALITY REQUIREMENT AND DISPERSION, AS OPPOSED TO ABSORPTION REQUIRED TO CONTROL THE RUNOFF.