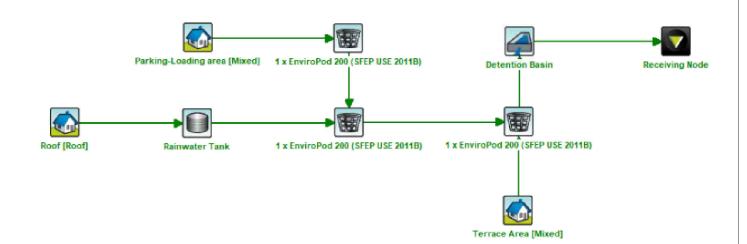

A number of Water-sensitive urban design (WSUD) measures are proposed to manage runoff from the site including:

- Rainwater tank with volume of 20kL
- Grass pollutant trap, ENVIROPOD 2000 (SFEP USE 2011B)
- 10m² absorption trench with level spreader based on 78.70mm/hr infiltration rate.

The model configuration and proposed treatment train is shown in model 1.

The water quality catchments for roof/rainwater and other areas were estimated based on the proposed architectural drawings. Plan 3 summarises the WSUD catchments plan and areas.