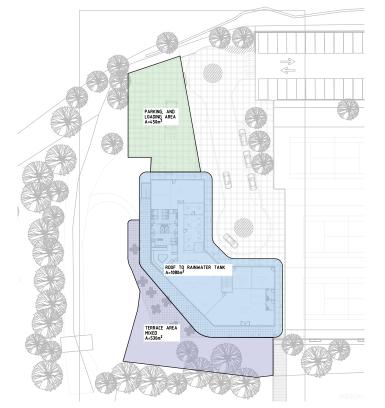

The model configuration and proposed treatment train is shown in model 1.

The water quality catchments for roof/rainwater and other areas were estimated based on the proposed architectural drawings. Plan 3 summarises the WSUD catchments plan and areas.