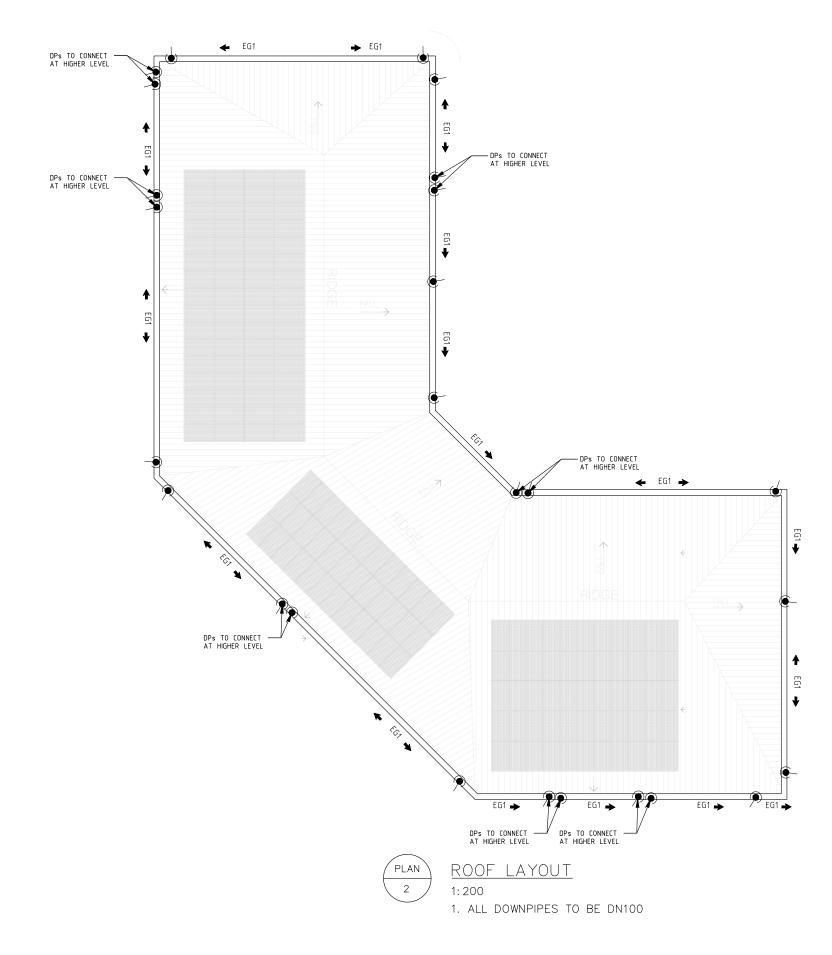

NOT FOR CONSTRUCTION

- NOT TO SCALE
- NOTES:
- 1. RAINWATER TANK TO BE CONNECTED TO: -INTERNAL TOILETS FOR FLUSHING -OUTDOOR IRRIGATION SYSTEM
- 2. RAINWATER TANK MUST MEET, AND BE INSTALLED IN ACCORDANCE WITH, THE REQUIREMENTS OF ALL APPLICABLE REGULATORY AUTHORITIES.

| Stellen                               |  |
|---------------------------------------|--|
| Stellen Consulting ABN 61 149 095 189 |  |

|        |                         |                                     |                            | NOT FOR CONSTRUCTION | 1    |
|--------|-------------------------|-------------------------------------|----------------------------|----------------------|------|
| CLIENT | WARRINGAH GOLF CLUB LTD | NEW WARRINGAH GOLF & COMMUNITY CLUB |                            |                      |      |
|        |                         |                                     | DETAILS                    | ,                    |      |
|        | ABN 15 000 085 601      | Size A3                             | APPROVED FOR DA SUBMISSION | DR-003               | Rev. |