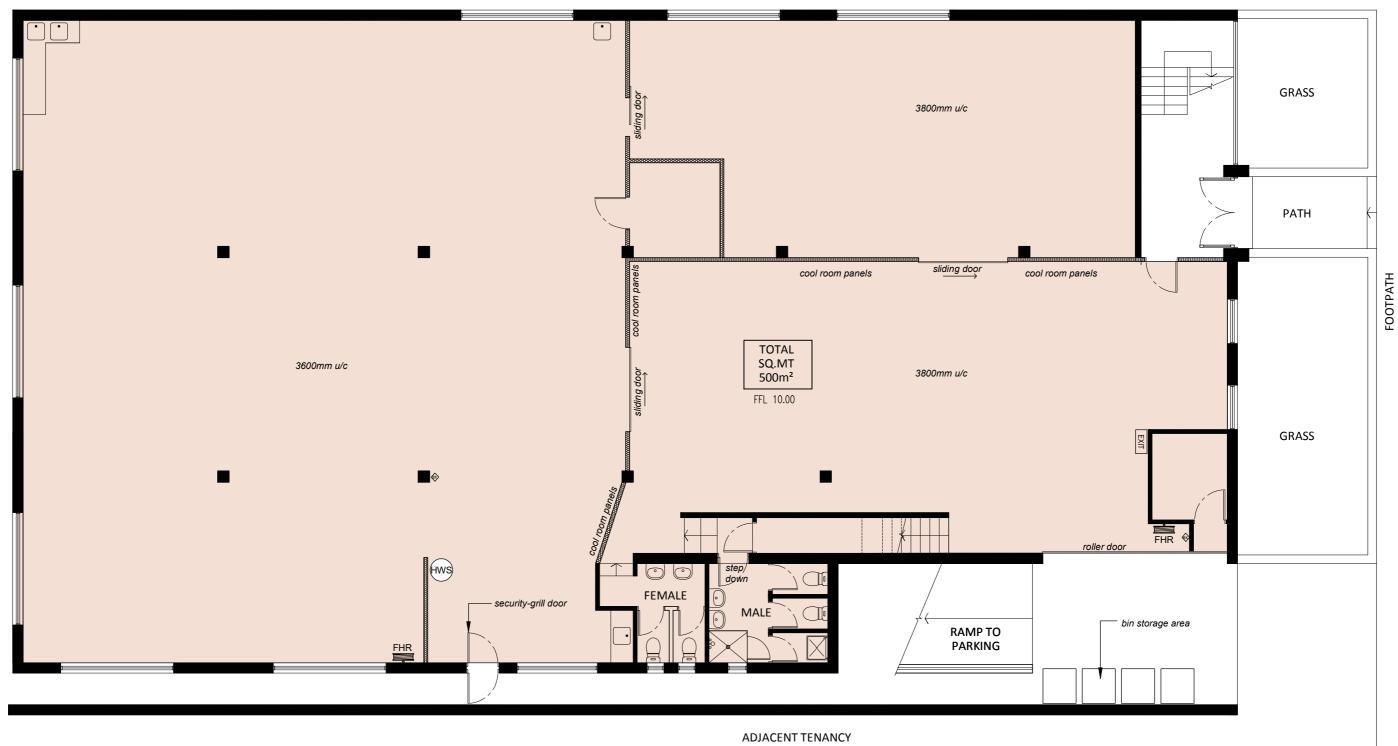

### PROPOSED TENANCY PLAN

SCALE: 1:100

DESCRIPTION

A 16.12.2021 DA Issue to Council

DATE

ISSUE

PROJECT: COU to Gym

28 Cross Street, Brookvale NSW 2100

# SHEET TITLE: Proposed Tenancy Plan

scale: 1:100 @ A3 sheet size: dwg no: revision: DRAWN: Taha.V A3 DA02 a

A 16.12.2021 DA Issue to Council PROJECT: COU to Gym

28 Cross Street, Brookvale NSW 2100

CLIENT: SCALE: 1:100 @ A3 DRAWN: Taha.V J-Train Athletic Performance 28 Cross Street, Brookvale NSW 2100