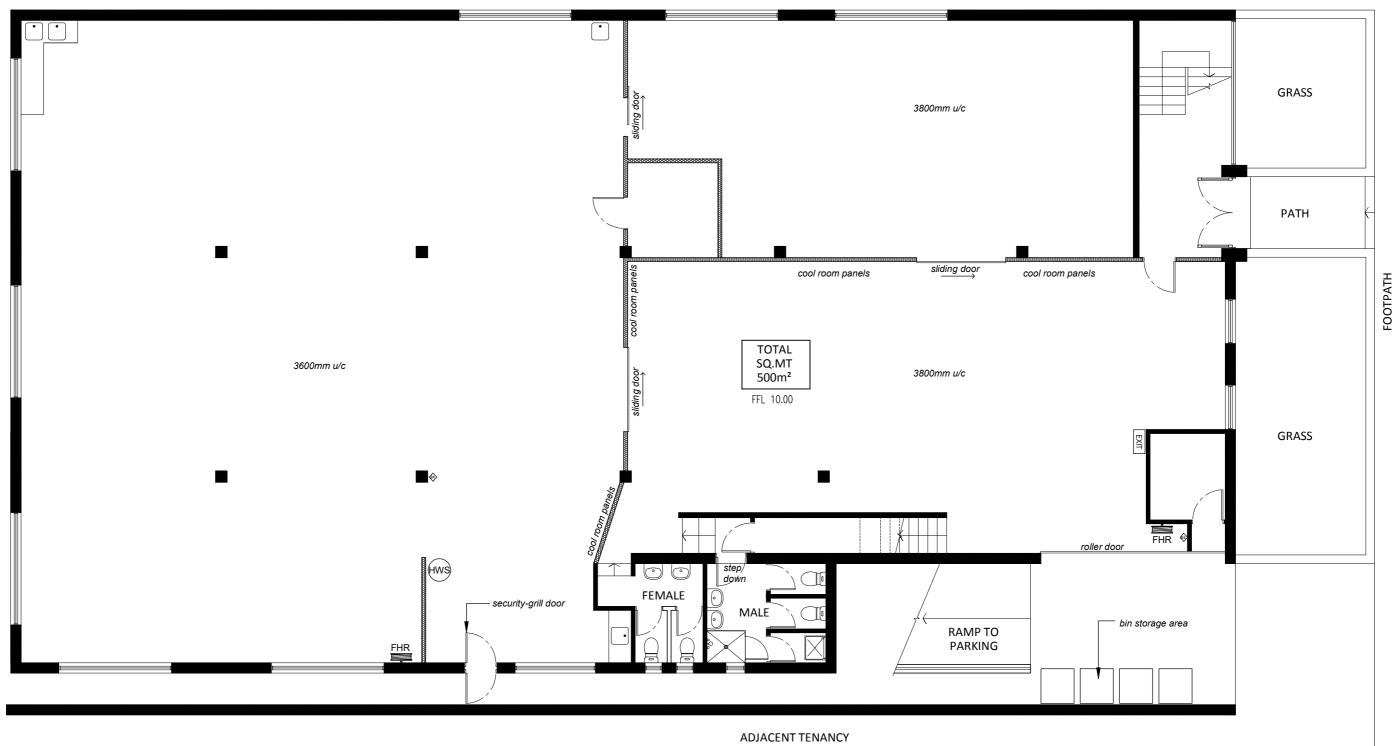

### **EXISTING TENANCY PLAN**

SCALE: 1:100

DESCRIPTION

A 16.12.2021 DA Issue to Council

DATE

ISSUE

PROJECT: COU to Gym

28 Cross Street, Brookvale NSW 2100

# SHEET TITLE: Existing Tenancy Plan

scale: 1:100 @ A3 drawn: Taha.V

A3 DA01 a