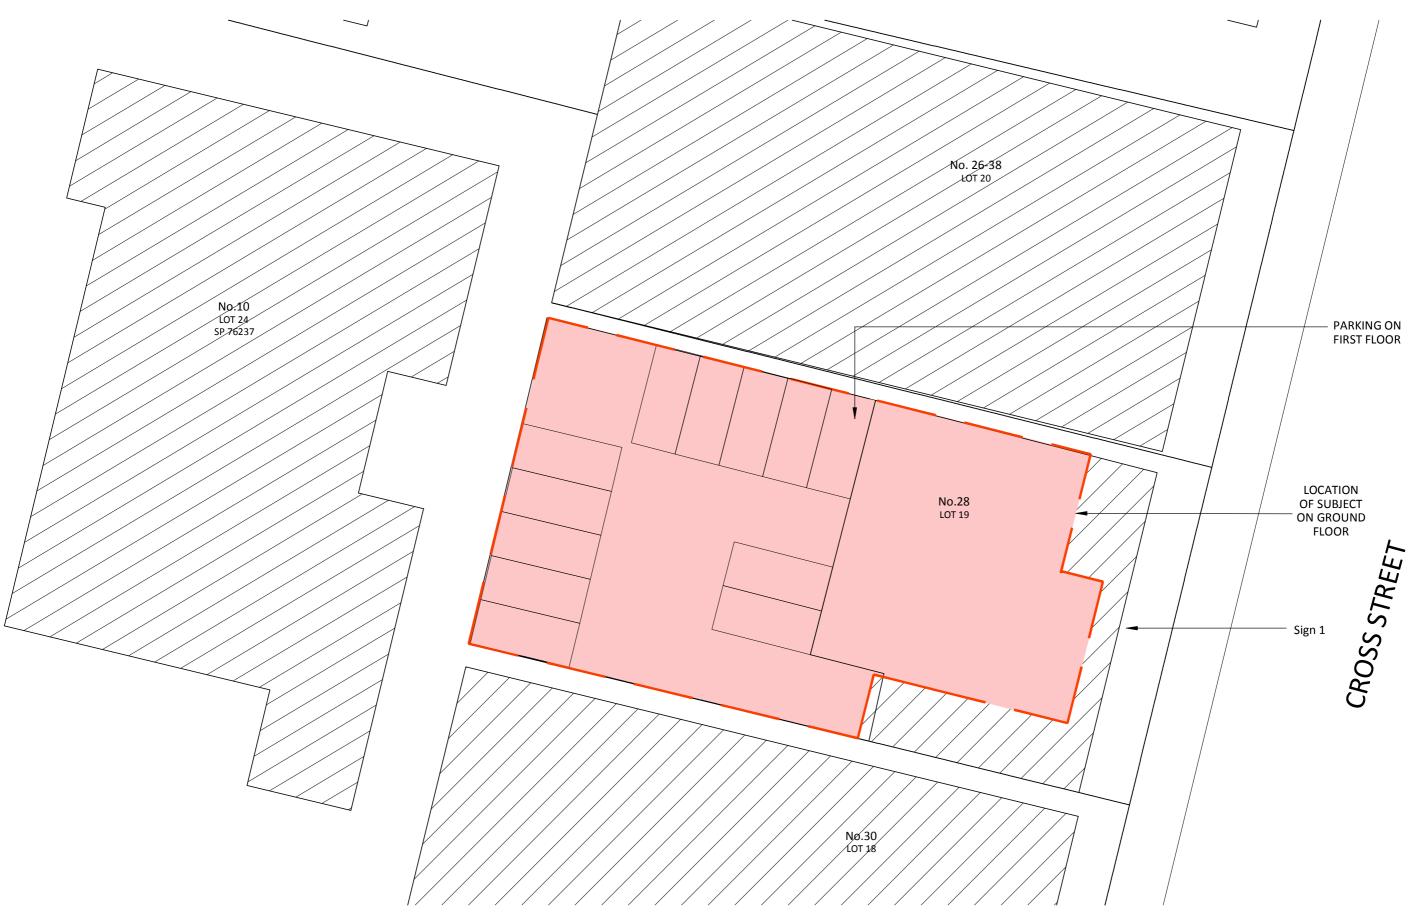

# SITE PLAN SCALE: 1:200

DESCRIPTION

28 Cross Street, Brookvale NSW 2100 CLIENT:

J-Train Athletic Performance 28 Cross Street, Brookvale NSW 2100

A 16.12.2021 DA Issue to Council

DATE

ISSUE

## SHEET TITLE: Site Plan

scale: 1:200 @ A3 sheet size: dwg no: revision: DRAWN: Taha.V A3 DA05 a

A 16.12.2021 DA Issue to Council PROJECT: COU to Gym

28 Cross Street, Brookvale NSW 2100

CLIENT: J-Train Athletic Performance 28 Cross Street, Brookvale NSW 2100