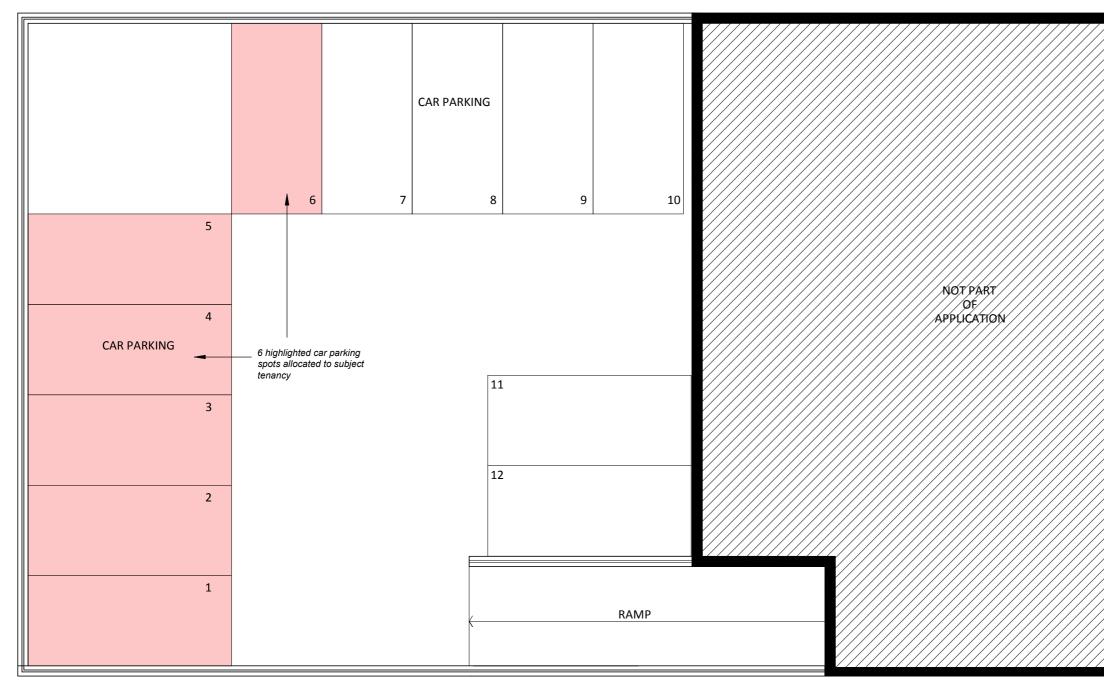

### **CAR PARKING PLAN - FIRST FLOOR**

SCALE: 1:100

DATE

ISSUE

A 16.12.2021 DA Issue to Council PROJECT: COU to Gym

28 Cross Street, Brookvale NSW 2100

CLIENT: J-Train Athletic Performance 28 Cross Street, Brookvale NSW 2100

DESCRIPTION

### SHEET TITLE: Car Park Plan - First Floor

scale: 1:100 @ A3 SHEET SIZE: DWG NO: REVISION: DRAWN: Taha.V A3 DA04 a