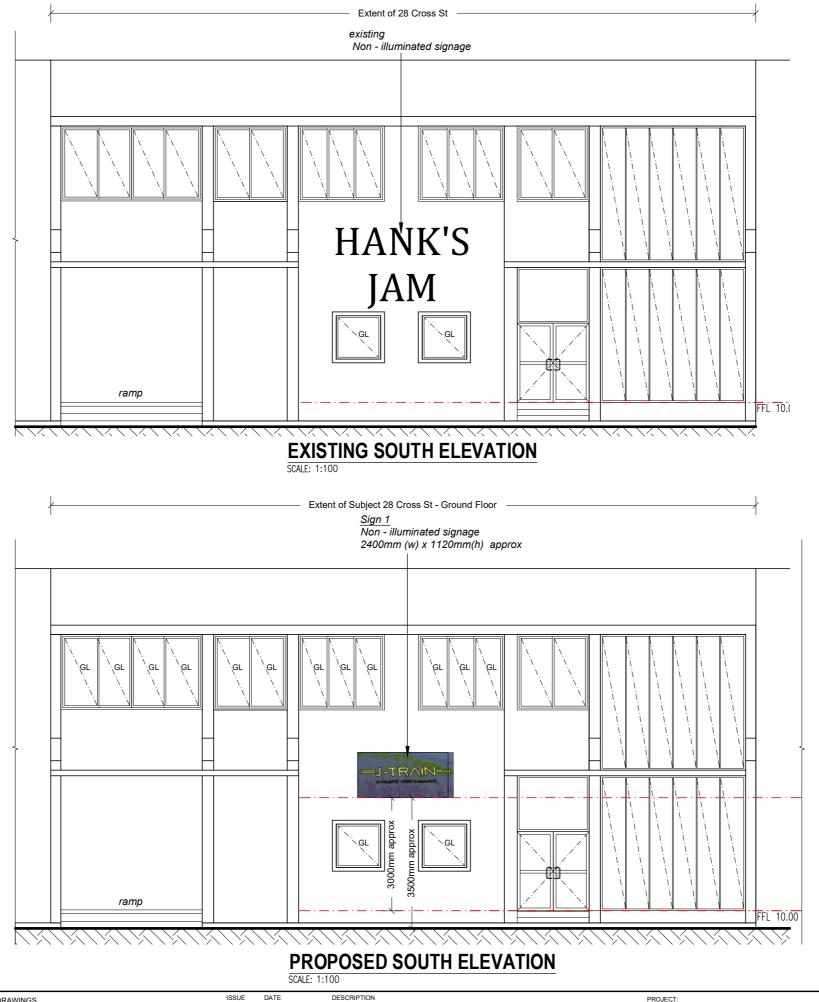

#### SHEET TITLE: **External Elevation & Signage Details**

A3 DA03 a

ADJACENT TENANCY