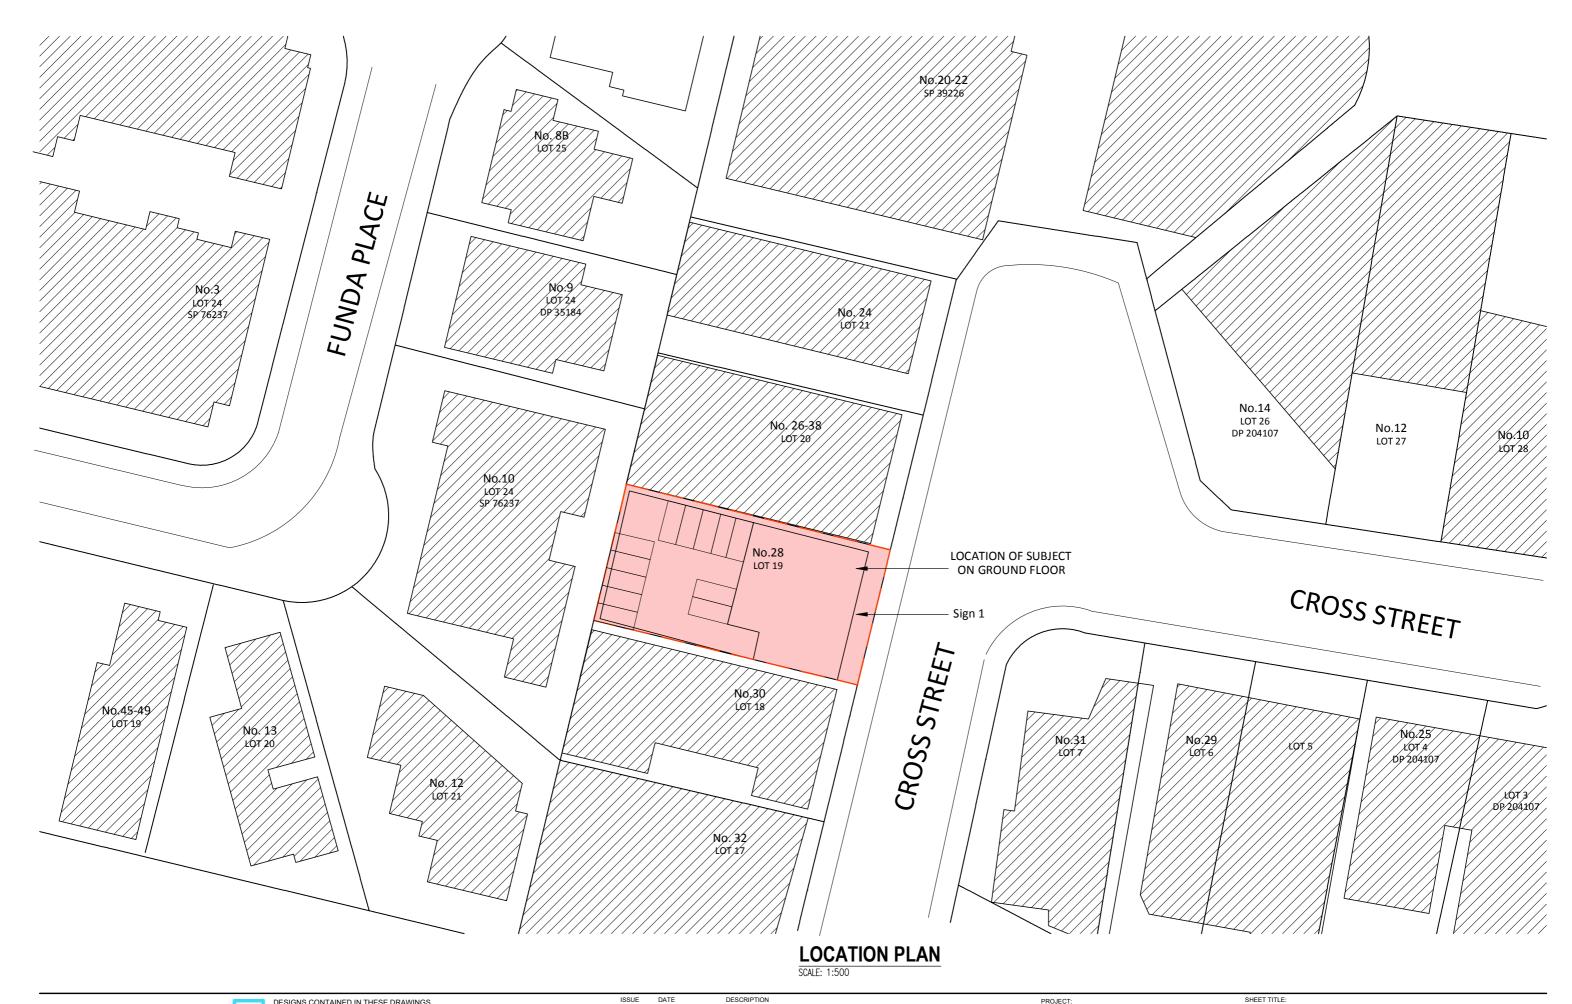

Cross Street, Brookvale NSW 2100

#### SHEET TITLE: **External Elevation & Signage Details**

A3 DA03 a



ADJACENT TENANCY

### **CAR PARKING PLAN - FIRST FLOOR**

SCALE: 1:100

DATE

ISSUE





A 16.12.2021 DA Issue to Council PROJECT: COU to Gym

28 Cross Street, Brookvale NSW 2100

CLIENT: J-Train Athletic Performance 28 Cross Street, Brookvale NSW 2100

DESCRIPTION



### SHEET TITLE: Car Park Plan - First Floor

scale: 1:100 @ A3 SHEET SIZE: DWG NO: REVISION: DRAWN: Taha.V A3 DA04 a



# SITE PLAN SCALE: 1:200

DESCRIPTION



28 Cross Street, Brookvale NSW 2100 CLIENT:

J-Train Athletic Performance 28 Cross Street, Brookvale NSW 2100





A 16.12.2021 DA Issue to Council

DATE

ISSUE

## SHEET TITLE: Site Plan

scale: 1:200 @ A3 sheet size: dwg no: revision: DRAWN: Taha.V A3 DA05 a







A 16.12.2021 DA Issue to Council PROJECT: COU to Gym

28 Cross Street, Brookvale NSW 2100

CLIENT: J-Train Athletic Performance 28 Cross Street, Brookvale NSW 2100

## Location Plan

SCALE: 1:500 @ A3 DRAWN: Taha.V

A3 DA06 a