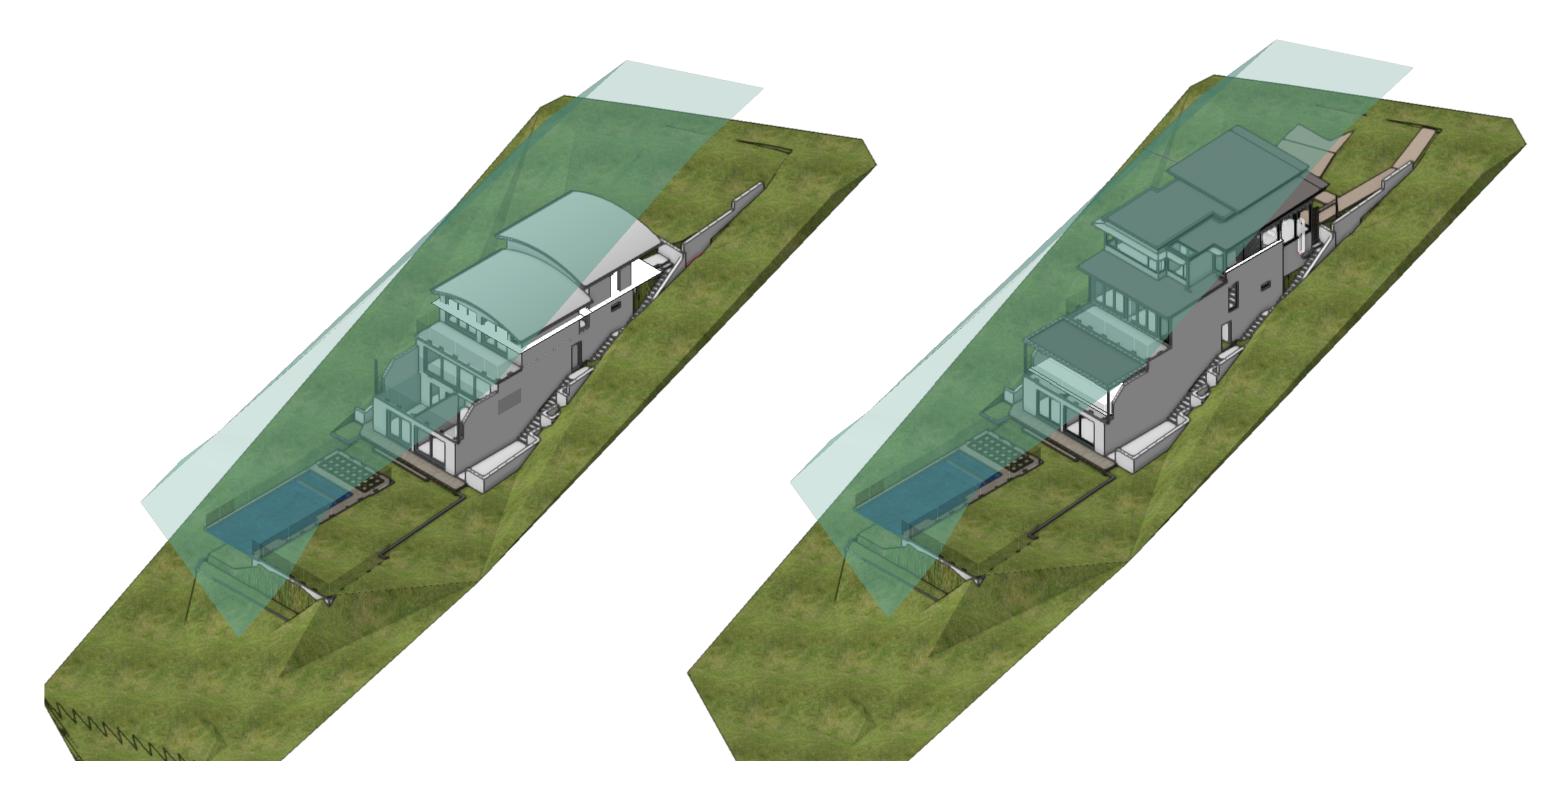

The state of the

CHURCHER

**ARCHITECTS** 

O2 Building Height Plane - Proposed
- 8m Height Taken at Natural Ground Level

Wearne Residence

56 Attunga Road, Newport, NSW 2096

Tevision A date 26/10/21 revision notes DA Issue