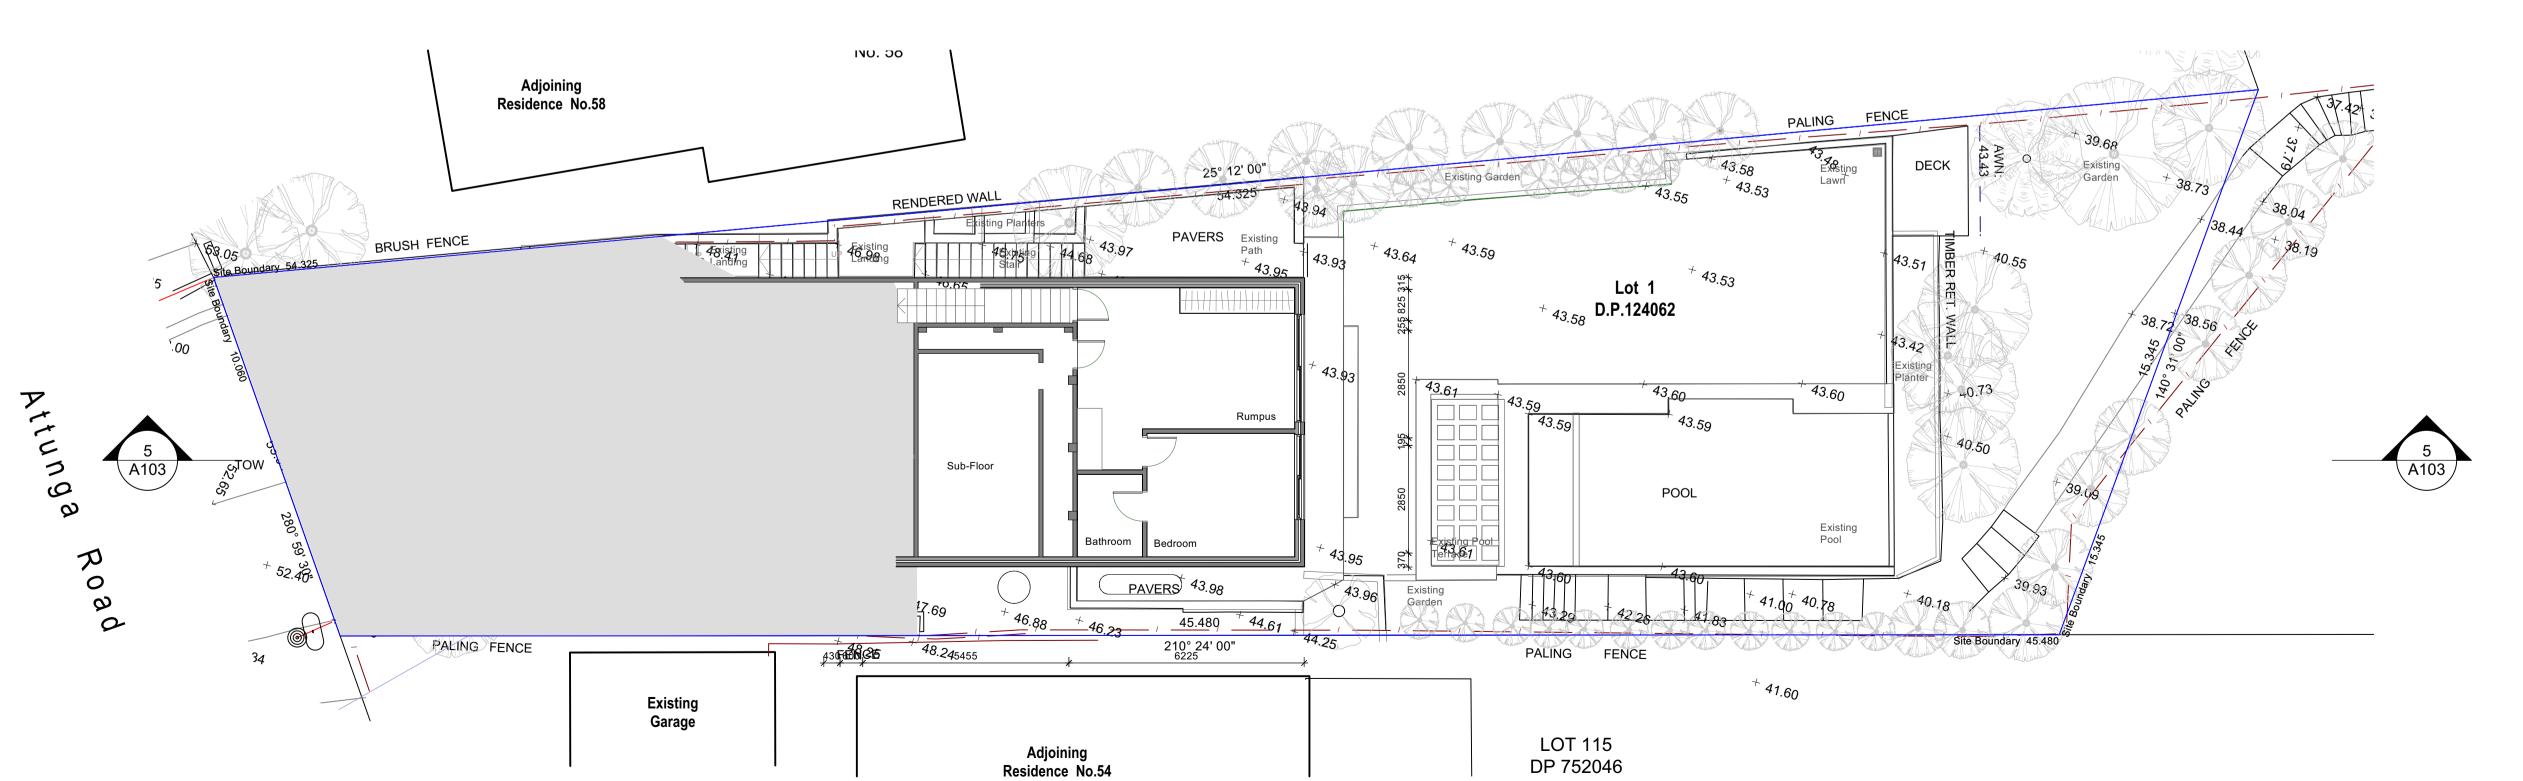

Garage

03 Mid Level Floor Plan

- Existing
Scale: 1:100

Residence No.54

project # 19-778

A102

11 marian street killara nsw 2071 T 0 2 9498 8811 F 0 2 9498 4970 PLAYOUST CHURCHER

info@playoustchurcher.com.au www.playoustchurcher.com.au ARCHITECTS John J F Playoust & Co Pty Limited ACN 008 503 188 & Brett Churcher Architects Pty Ltd A C N 003 751 611 trading as Playoust Churcher Architects