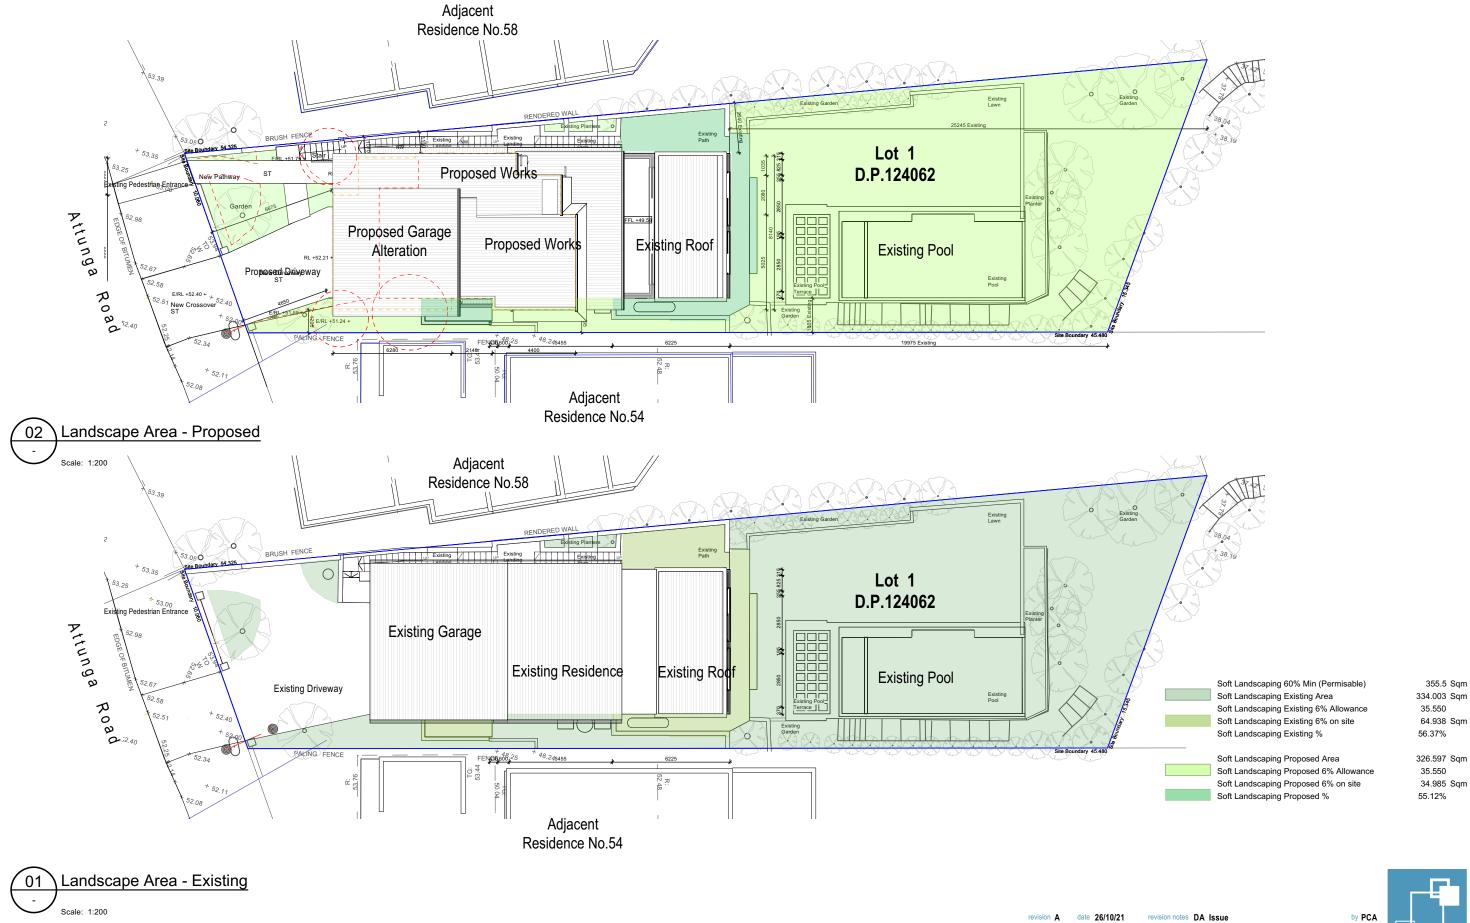

| ırams                                                                              |                      |              |

DEVELOPMENT APPLICATION

A300



John JF Playoust & Co Pty Limited ACN 008 503 188 & Brett Churcher Architects Pty Ltd A C N 003 751 611 trading as Playoust Churcher Architects



Adjacent Residence No.60

Adjacent Residence No.58

Proposed Street level Addition No.56 Existing Crossover

Adjacent
Residence No.54

View from balcony of 43 Attunga Street





View from balcony of 45 Attunga Street

PLAYOUST CHURCHER ARCHITECTS









Headland View ( from Street ) No.32 The Serpentine

Image Source - Playoust Churcher Architects

Wearne Residence

56 Attunga Road, Newport, NSW 2096

dwg Headland View from No32 The Serpentine

printed drawin PCA scale @ A4 NTS A405 A



Wearne Residence

56 Attunga Road, Newport, NSW 2096

The state of the

CHURCHER

**ARCHITECTS** 







O2 Building Height Plane - Proposed
- 8m Height Taken at Natural Ground Level

Wearne Residence

56 Attunga Road, Newport, NSW 2096

Tevision A date 26/10/21 revision notes DA Issue

by PCA

Tevision A date 26/10/21 revision notes DA Issue

by PCA

Tevision NSW 2096

The printed drawing # A803 A PCHURCH ARCHITECT ARCHITECT