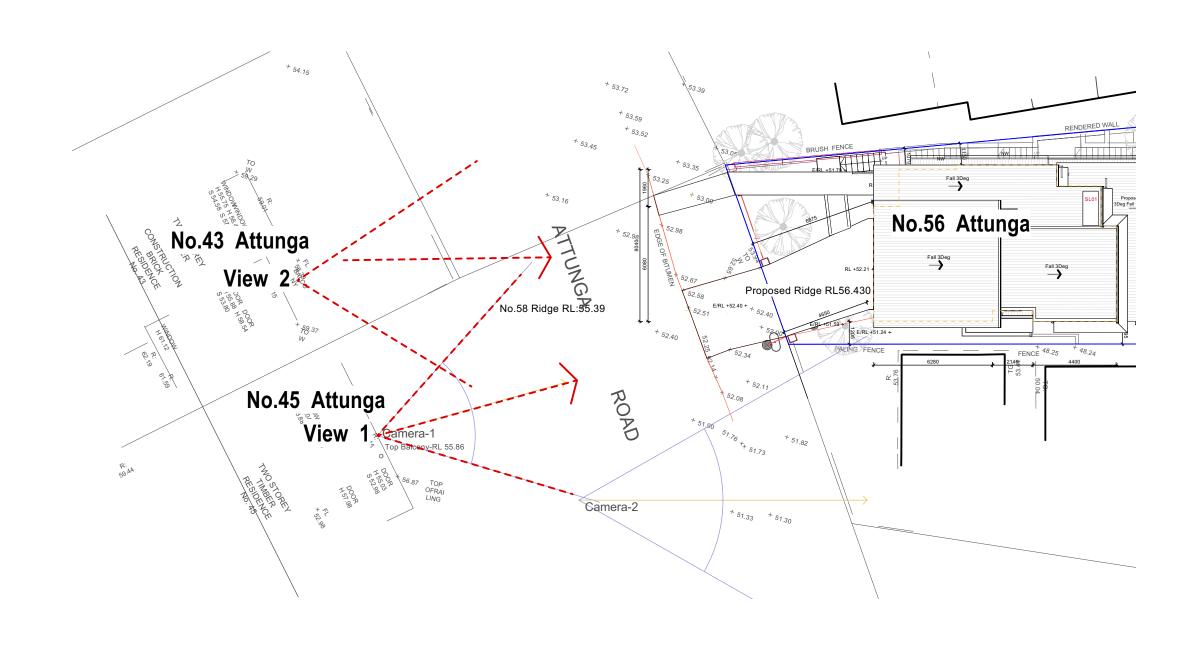

DEVELOPMENT APPLICATION

A300

John JF Playoust & Co Pty Limited ACN 008 503 188 & Brett Churcher Architects Pty Ltd A C N 003 751 611 trading as Playoust Churcher Architects

Adjacent Residence No.60

Adjacent Residence No.58

Proposed Street level Addition No.56 Existing Crossover

Adjacent
Residence No.54

View from balcony of 43 Attunga Street

View from balcony of 45 Attunga Street

PLAYOUST CHURCHER ARCHITECTS

Headland View ( from Street ) No.32 The Serpentine

Image Source - Playoust Churcher Architects

Wearne Residence

56 Attunga Road, Newport, NSW 2096

dwg Headland View from No32 The Serpentine

printed drawin PCA scale @ A4 NTS A405 A

Wearne Residence

56 Attunga Road, Newport, NSW 2096