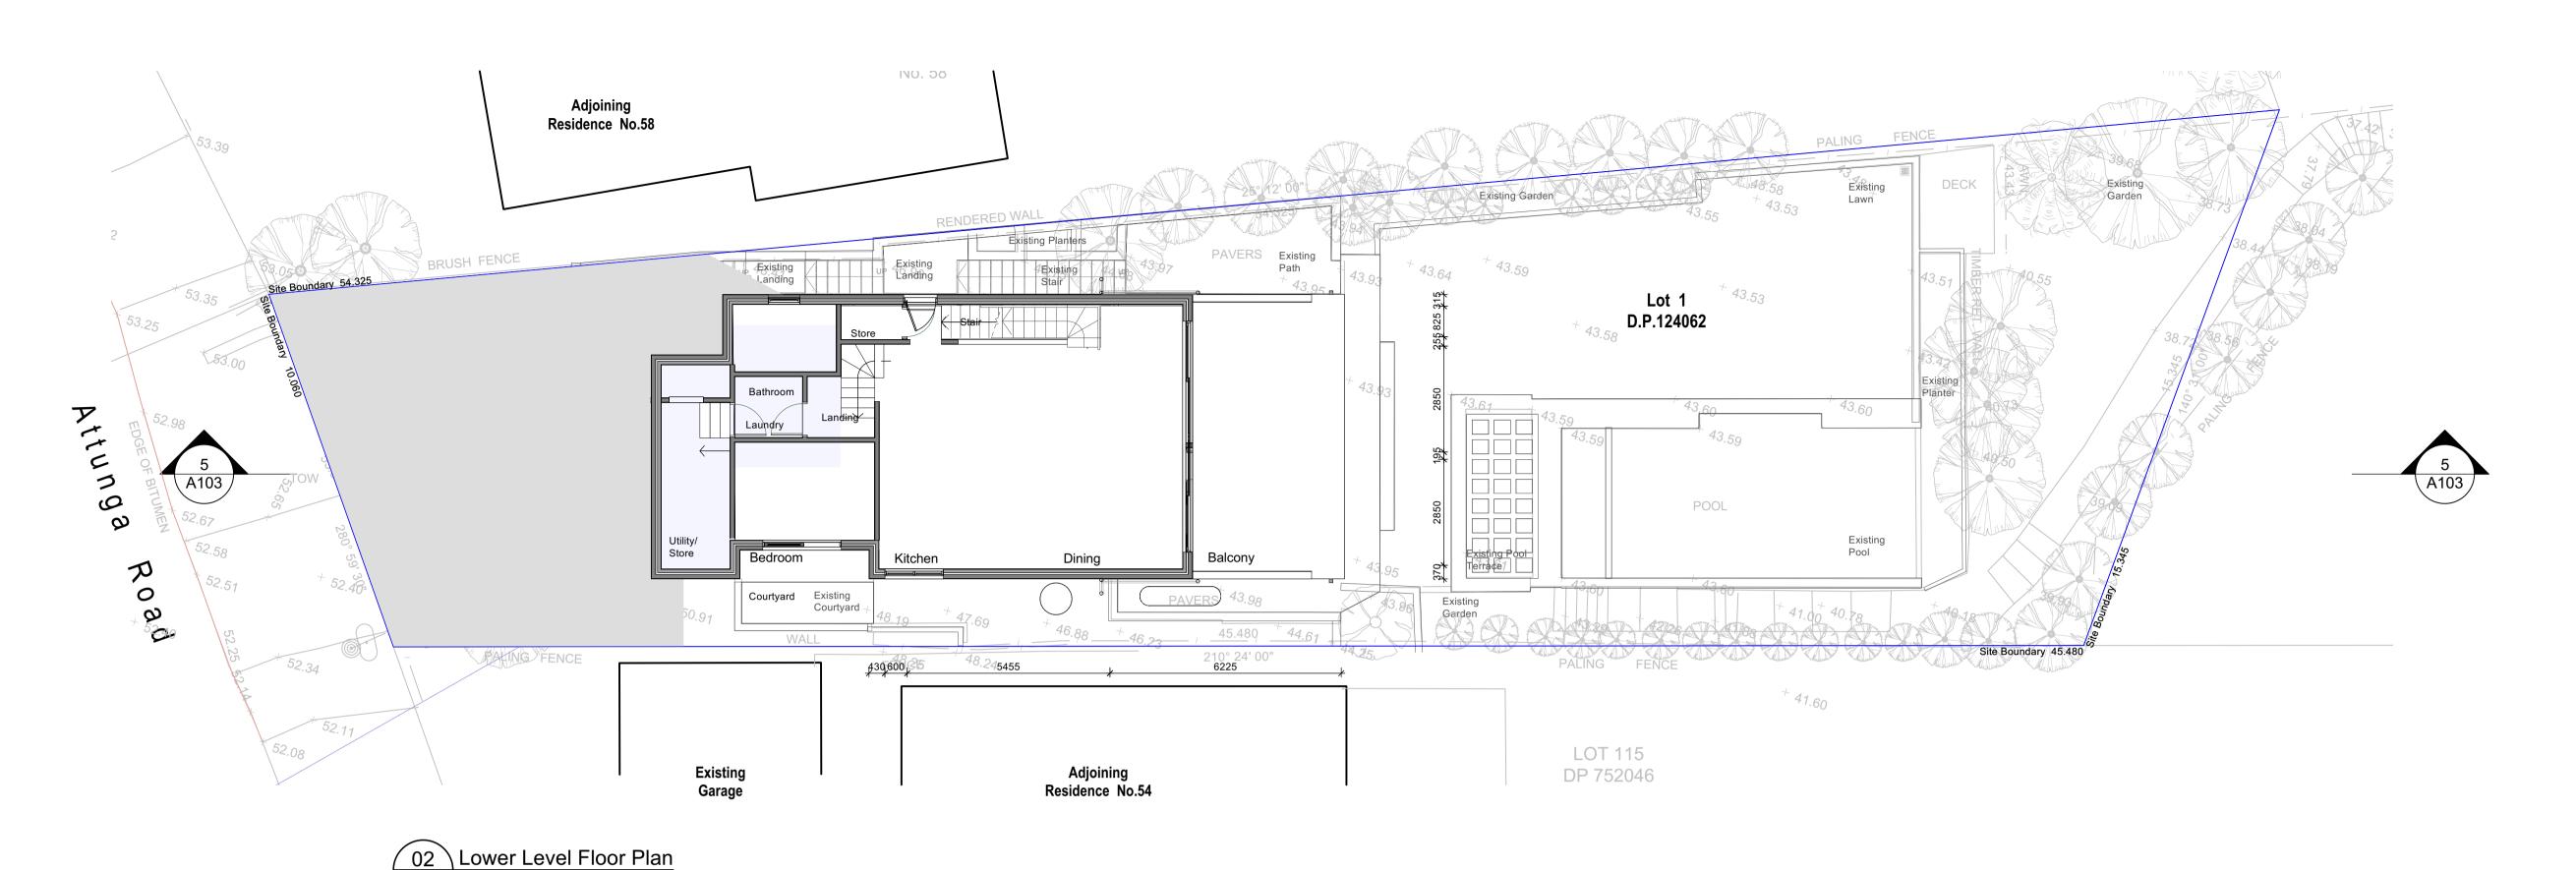

01 Location Plan

Winter & Summer Sun

O1 Basement Level Floor Plan

- Existing
Scale: 1:100

- Existing
Scale: 1:100

( Note: No Alterations to Basement Level )

GENERAL LEGEND

COS Check On Site