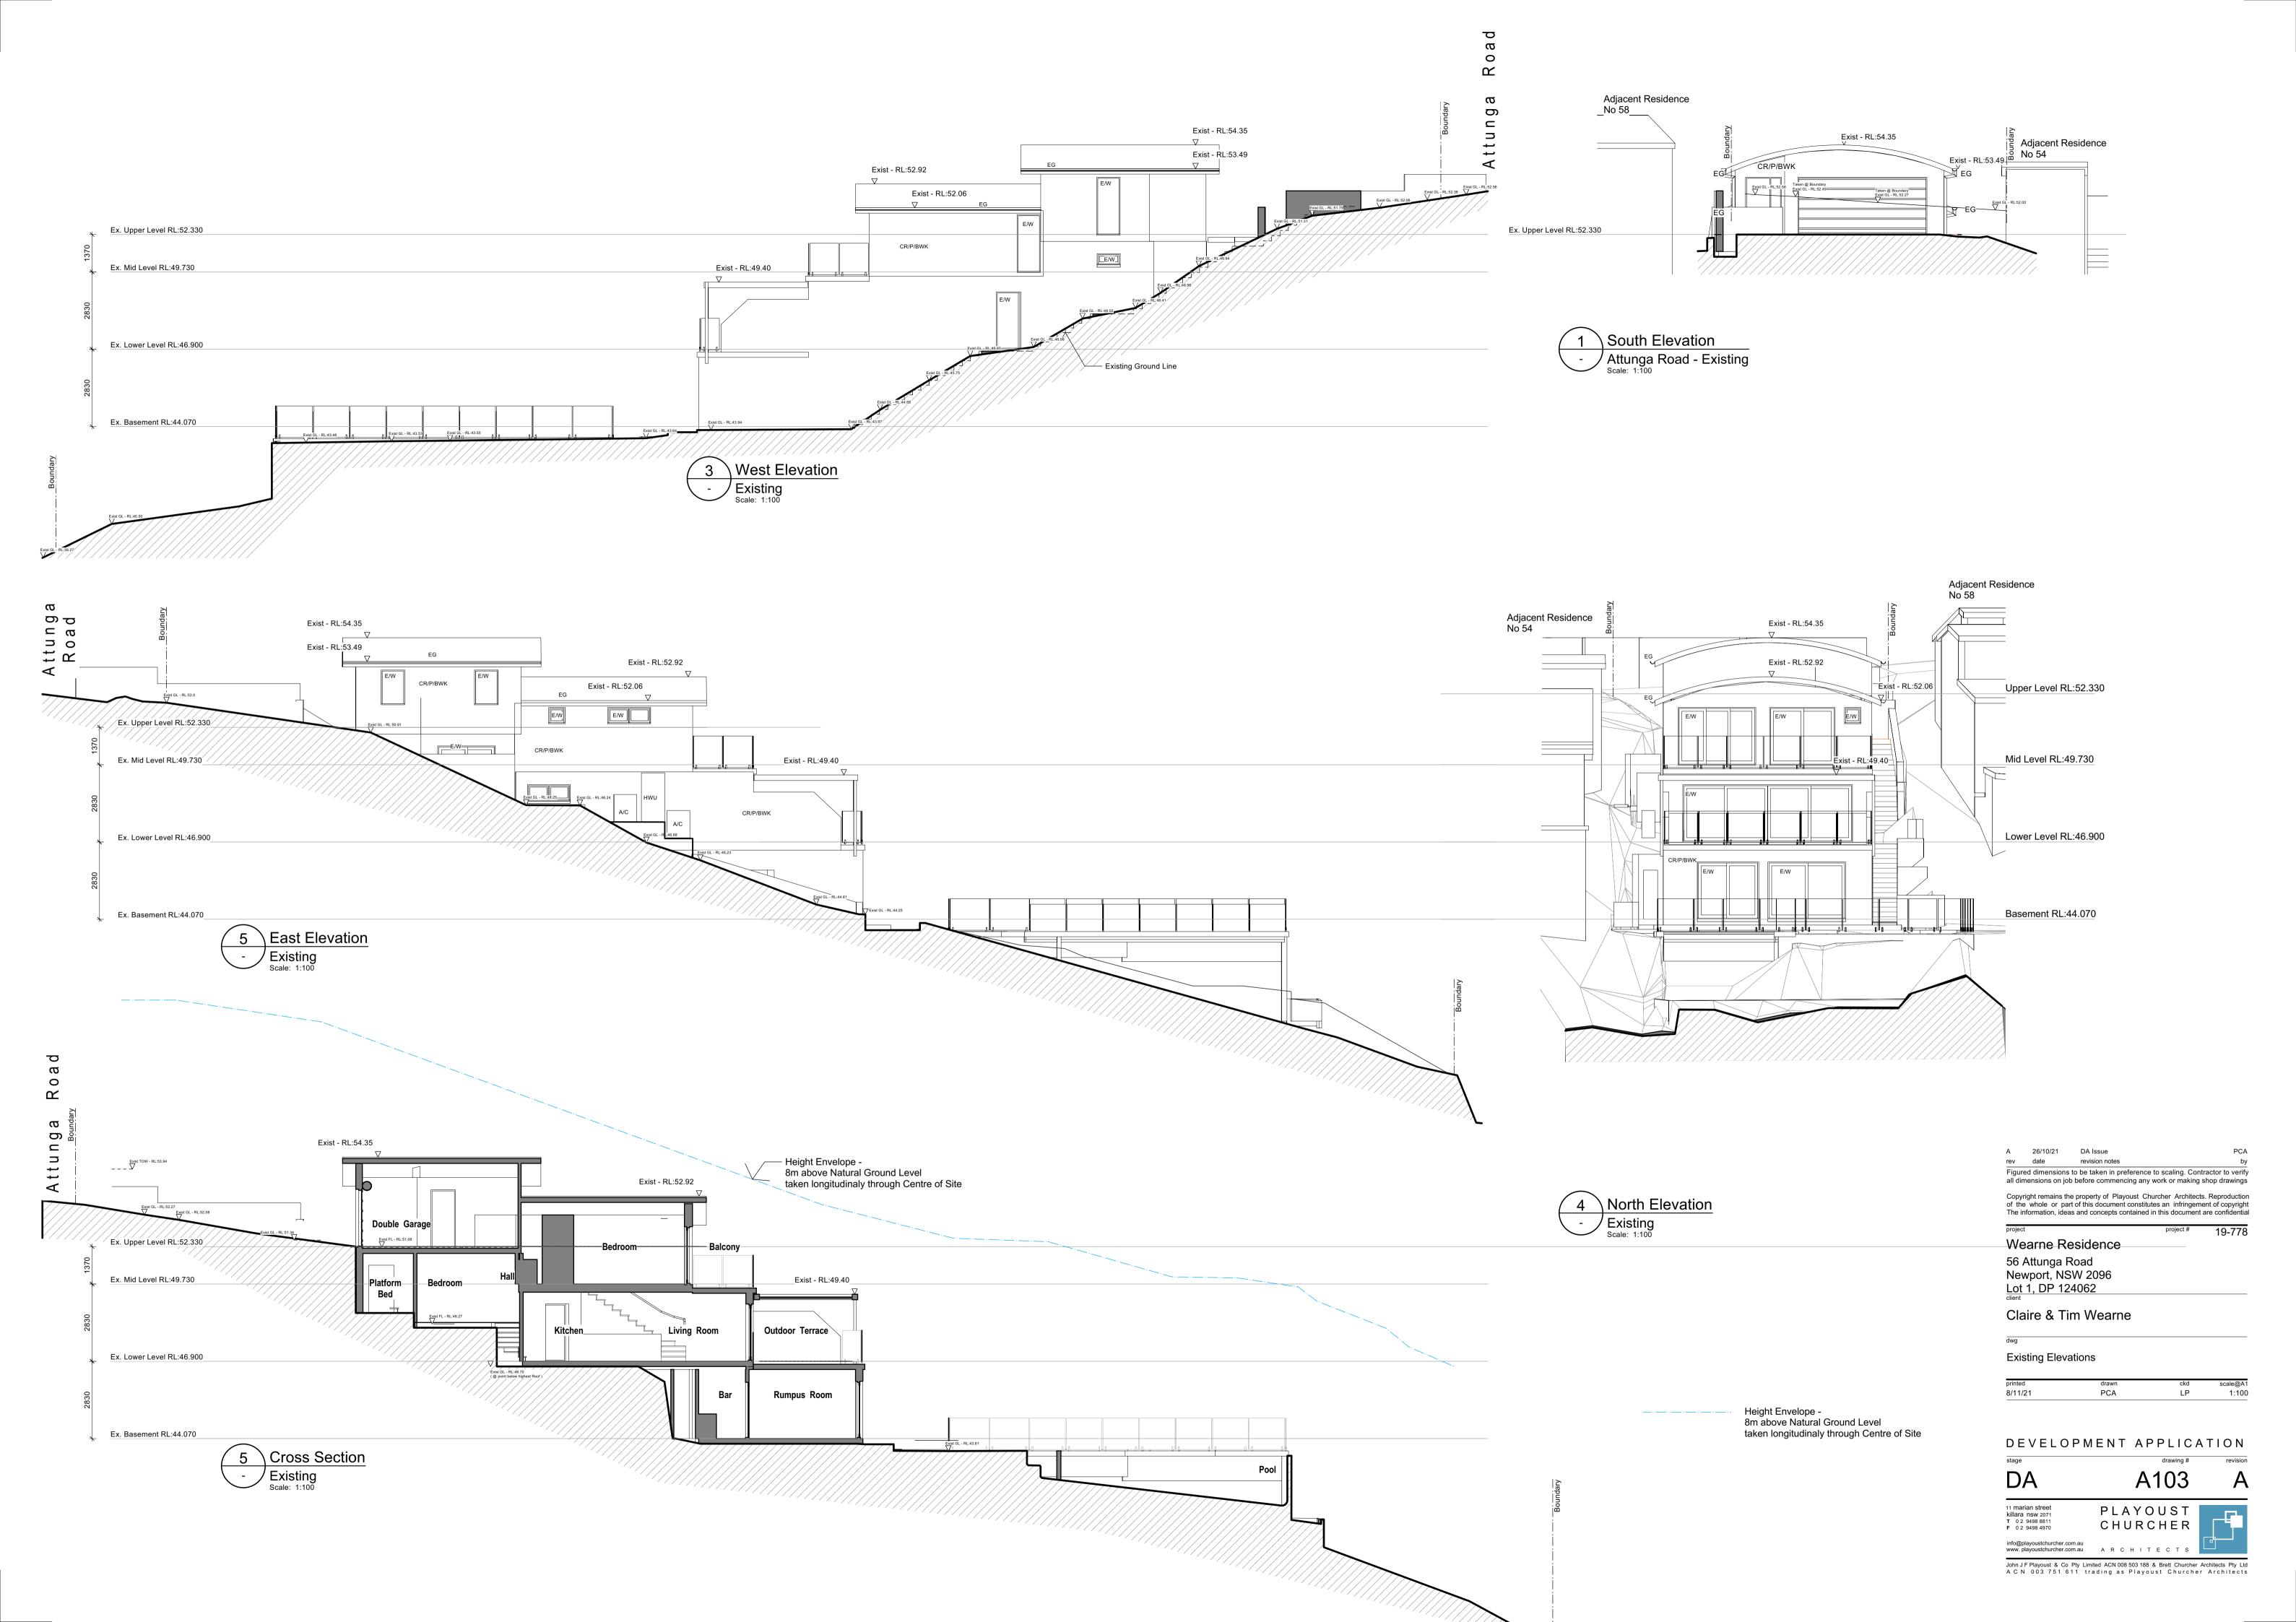

01 Location Plan

Winter & Summer Sun

O1 Basement Level Floor Plan

- Existing
Scale: 1:100

- Existing
Scale: 1:100

( Note: No Alterations to Basement Level )

GENERAL LEGEND

COS Check On Site

Garage

03 Mid Level Floor Plan

- Existing
Scale: 1:100

Residence No.54

project # 19-778

A102

11 marian street killara nsw 2071 T 0 2 9498 8811 F 0 2 9498 4970 PLAYOUST CHURCHER

info@playoustchurcher.com.au www.playoustchurcher.com.au ARCHITECTS John J F Playoust & Co Pty Limited ACN 008 503 188 & Brett Churcher Architects Pty Ltd A C N 003 751 611 trading as Playoust Churcher Architects