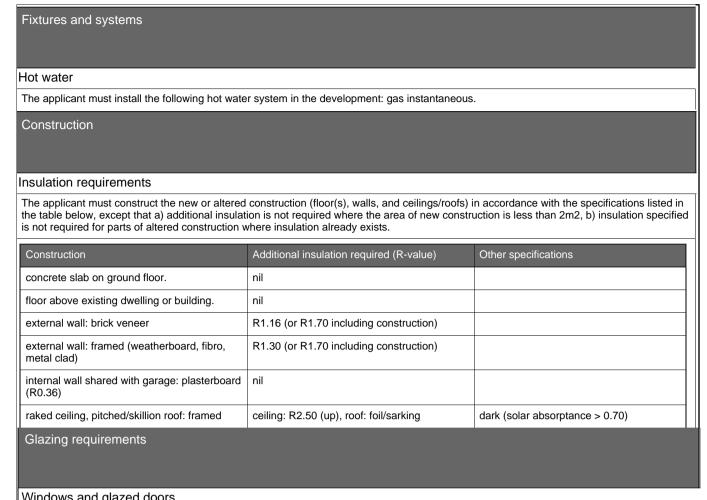

The applicant must install the windows, glazed doors and shading devices, in accordance with the specifications listed in the table below. Relevant overshadowing specifications must be satisfied for each window and glazed door. For projections described in millimetres, the leading edge of each eave, pergola, verandah, balcony or awning must be no more than 500 mm Overshadowing buildings or vegetation must be of the height and distance from the centre and the base of the window and glazed door, as

03 Site & Roof Plan

Schedule of Basix Commitments As per Certificate No.A436170

specified in the 'overshadowing' column in the table below.

| Window / door                   | Orientation               | Area of                        | Oversha       | adowing         | Shading device                                                                                        | Frame and glass type                                                   |
|---------------------------------|---------------------------|--------------------------------|---------------|-----------------|-------------------------------------------------------------------------------------------------------|------------------------------------------------------------------------|
| no.                             |                           | glass<br>inc.<br>frame<br>(m2) | Height<br>(m) | Distance<br>(m) |                                                                                                       |                                                                        |
| W1                              | SW                        | 4.62                           | 0             | 0               | eave/verandah/pergola/balcony<br>>=900 mm                                                             | standard aluminium, single clear, (or U-value: 7.63, SHGC: 0.75)       |
| W2                              | SE                        | 1.89                           | 0             | 0               | none                                                                                                  | standard aluminium, single clear, (or U-value: 7.63, SHGC: 0.75)       |
| W3                              | SE                        | 5.04                           | 0             | 0               | none                                                                                                  | standard aluminium, single clear, (or U-value: 7.63, SHGC: 0.75)       |
| W4                              | NE                        | 7.59                           | 0             | 0               | eave/verandah/pergola/balcony<br>>=600 mm                                                             | standard aluminium, single pyrolytic low-e, (U-value: 5.7, SHGC: 0.47) |
| W5                              | NW                        | 0.96                           | 0             | 0               | eave/verandah/pergola/balcony<br>>=600 mm                                                             | standard aluminium, single pyrolytic low-e, (U-value: 5.7, SHGC: 0.47) |
| W6                              | NE                        | 2.96                           | 0             | 0               | eave/verandah/pergola/balcony<br>>=600 mm                                                             | standard aluminium, single pyrolytic low-e, (U-value: 5.7, SHGC: 0.47) |
| W7                              | NE                        | 1.7                            | 0             | 0               | eave/verandah/pergola/balcony<br>>=600 mm                                                             | standard aluminium, single pyrolytic low-e, (U-value: 5.7, SHGC: 0.47) |
| W8                              | NW                        | 6.98                           | 1.46          | 2.85            | external louvre/blind (adjustable)                                                                    | standard aluminium, single clear, (or U-value: 7.63, SHGC: 0.75)       |
| W9                              | NW                        | 6.6                            | 3.17          | 3.2             | external louvre/blind (adjustable)                                                                    | standard aluminium, single clear, (or U-value: 7.63, SHGC: 0.75)       |
| W10                             | SE                        | 0.62                           | 0             | 0               | eave/verandah/pergola/balcony<br>>=450 mm                                                             | standard aluminium, single clear, (or U-value: 7.63, SHGC: 0.75)       |
| W11                             | SE                        | 0.94                           | 0             | 0               | eave/verandah/pergola/balcony<br>>=600 mm                                                             | standard aluminium, single clear, (or U-value: 7.63, SHGC: 0.75)       |
| W12                             | NE                        | 5.98                           | 0             | 0               | eave/verandah/pergola/balcony<br>>=600 mm                                                             | standard aluminium, single pyrolytic low-e, (U-value: 5.7, SHGC: 0.47) |
| W13                             | NE                        | 5.98                           | 0             | 0               | eave/verandah/pergola/balcony<br>>=600 mm                                                             | standard aluminium, single pyrolytic low-e, (U-value: 5.7, SHGC: 0.47) |
| W14<br>Skylights                | NE                        | 0.36                           | 0             | 0               | eave/verandah/pergola/balcony<br>>=600 mm                                                             | standard aluminium, single clear, (or U-value: 7.63, SHGC: 0.75)       |
| The following re                | equirements ray either ma | must also                      | be satisfi    | ed in relatior  | the specifications listed in the table b<br>n to each skylight:<br>J-value and a Solar Heat Gain Coef | nelow.                                                                 |
| the table below<br>Skylights gl |                           | iiremen                        | its           |                 |                                                                                                       |                                                                        |
| Skylight numbe                  |                           | glazing                        | Shading       | device          | Frame and                                                                                             | glass type                                                             |
| S1                              | 1.5                       | <del>(111/2)</del>             | no shad       |                 |                                                                                                       | ble clear/air fill, (or U-value: 4.3, SHGC: 0.5)                       |