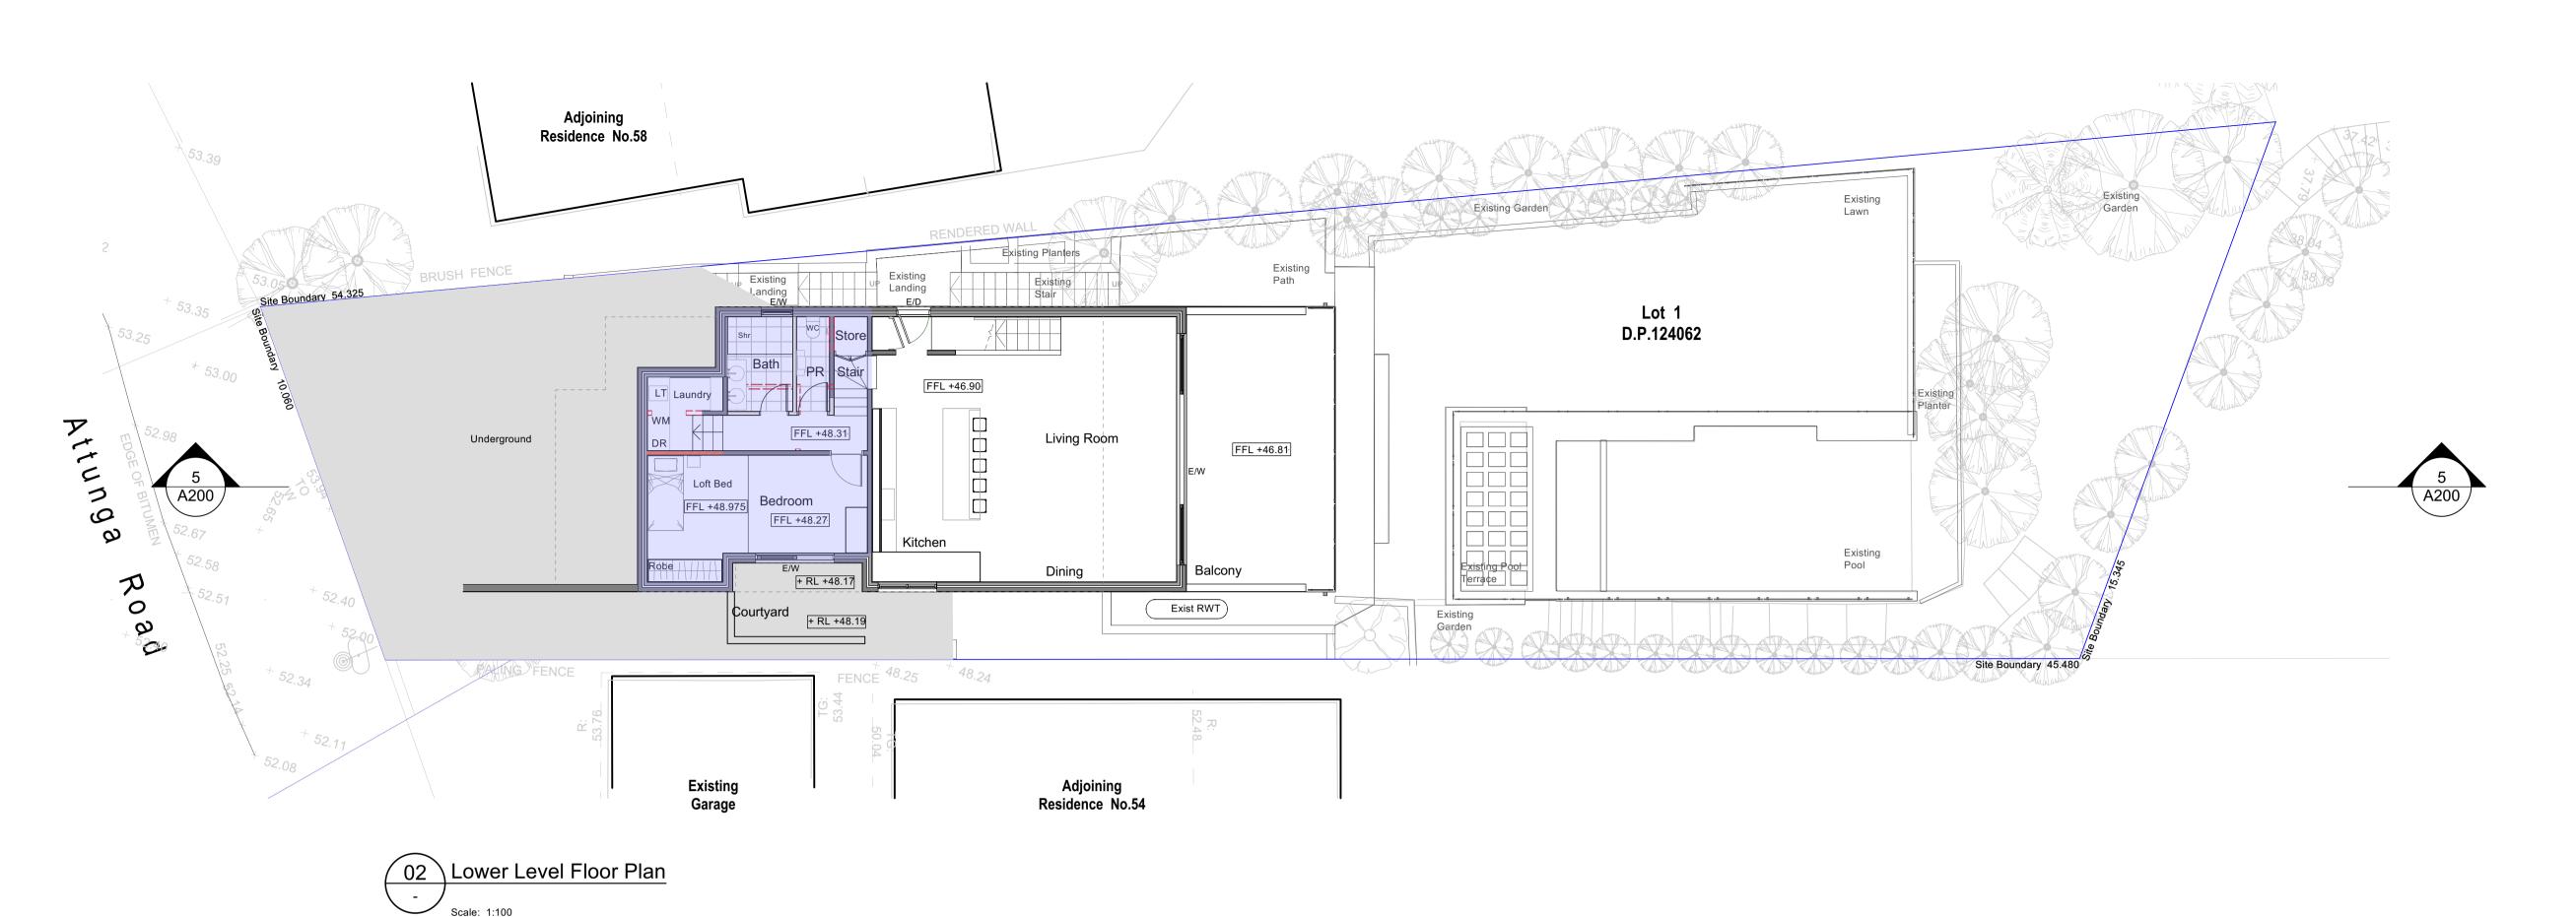

Wearne Residence
56 Attunga Road
Newport, NSW 2096
Lot 1, DP 124062

Claire & Tim Wearne

Existing Basement & Lower Level Floor Plan

printed drawn ckd scale@ 8/11/21 PCA LP 1:1

DEVELOPMENT APPLICATION

A

A101

11 marian street killara nsw 2071
T 02 9498 8811
F 02 9498 4970