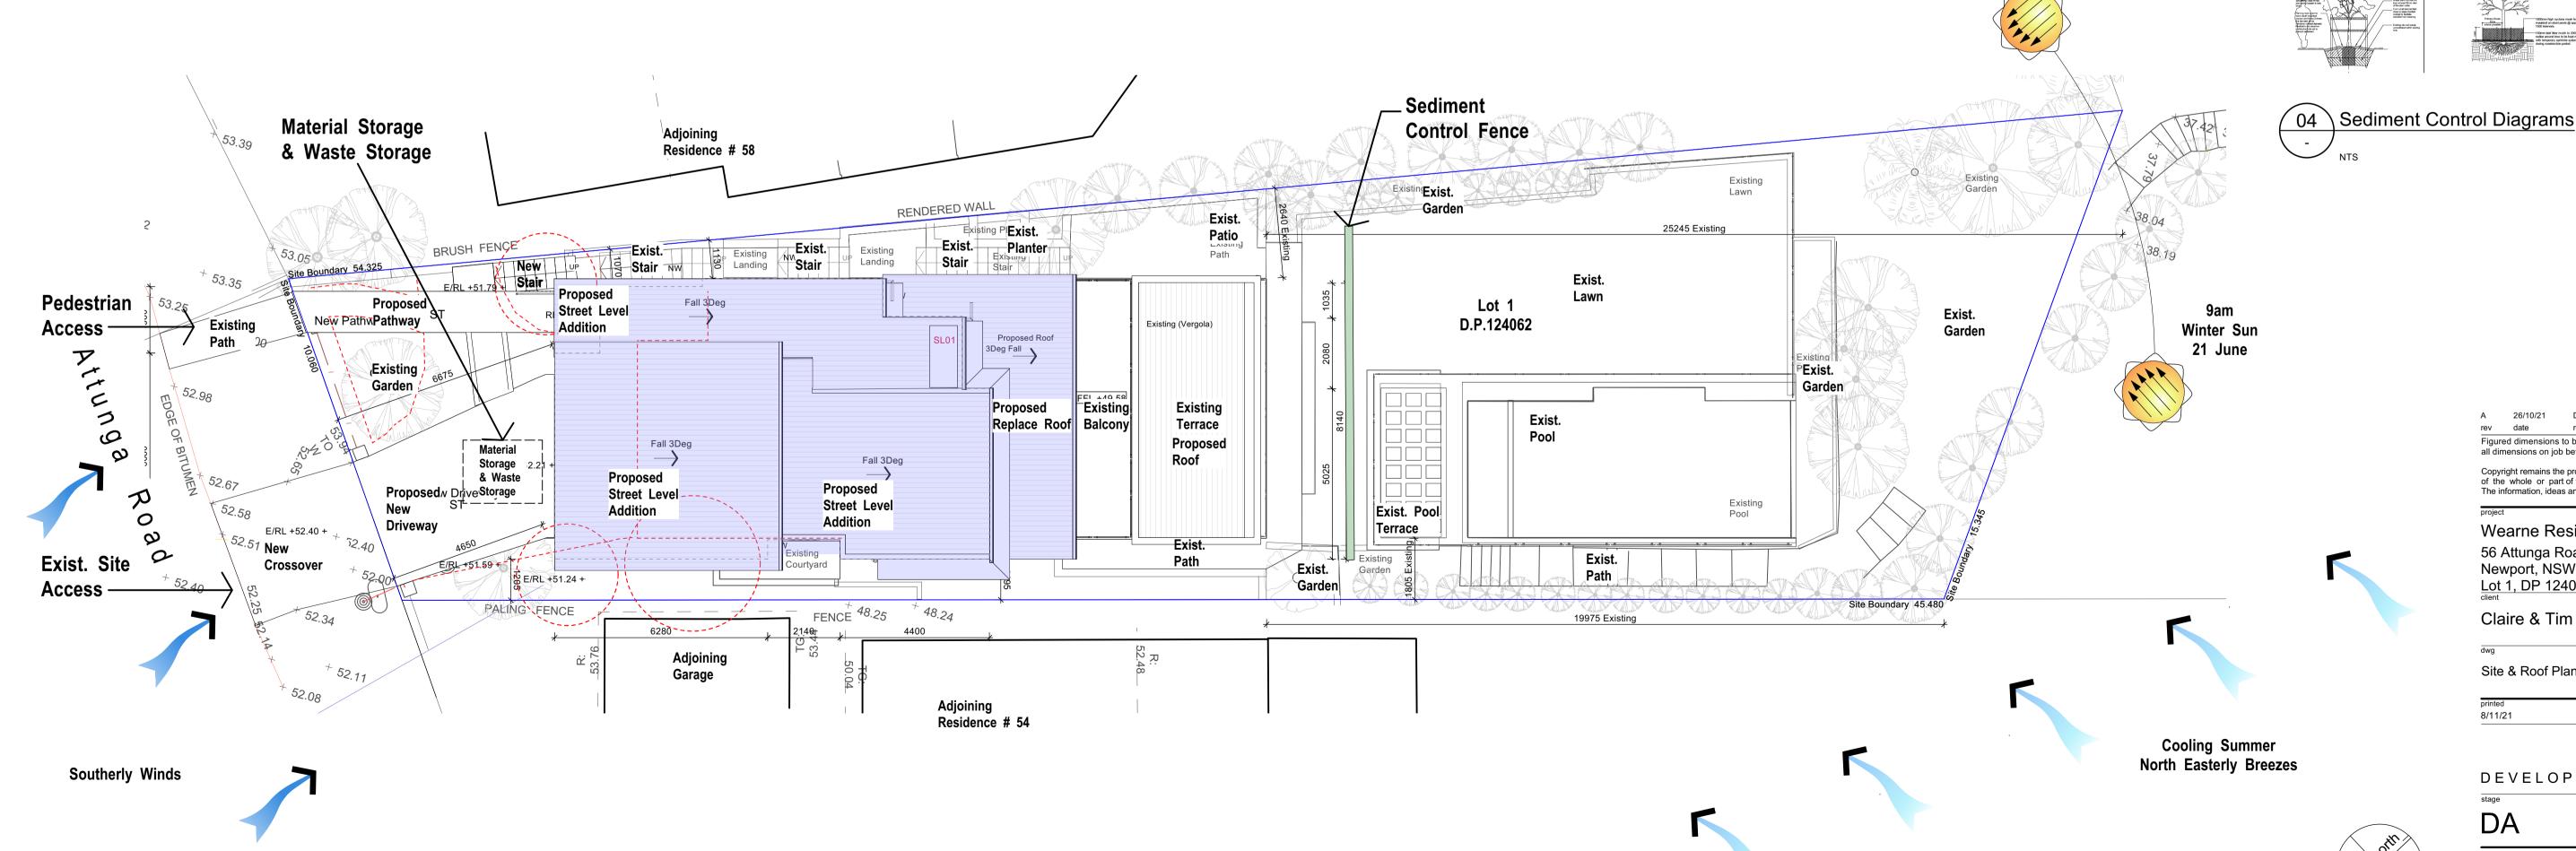

01 Location Plan

Winter & Summer Sun

O1 Basement Level Floor Plan

- Existing
Scale: 1:100

- Existing
Scale: 1:100

( Note: No Alterations to Basement Level )

GENERAL LEGEND

COS Check On Site

RL +37.40 - New Site Level

FFL +37.40 - Finished Floor Level

Area of New or Altered Work

Existing Wall To Remain

Proposed New Brick Veneer Walls

Proposed New Lightweight Walls

Structure or Wall To Be Demolished