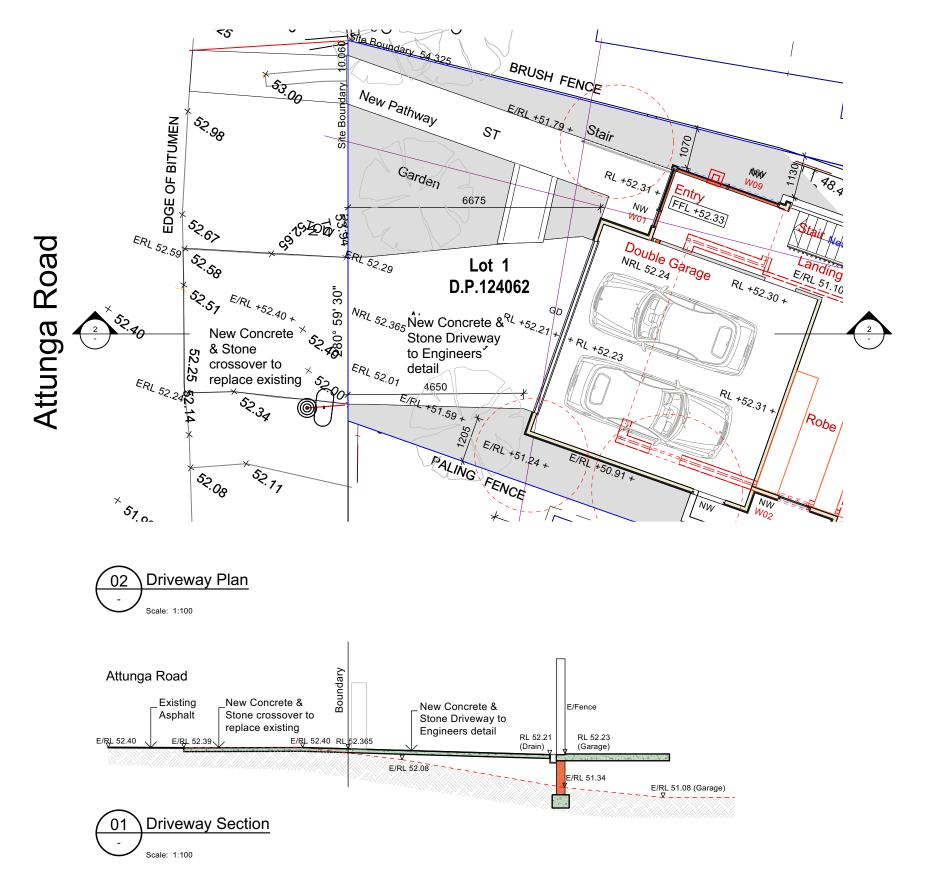

Wearne Residence
56 Attunga Road
Newport, NSW 2096
Lot 1, DP 124062

Claire & Tim Wearne

Existing Basement & Lower Level Floor Plan

printed drawn ckd scale@ 8/11/21 PCA LP 1:1

DEVELOPMENT APPLICATION

A

A101

11 marian street killara nsw 2071
T 02 9498 8811
F 02 9498 4970