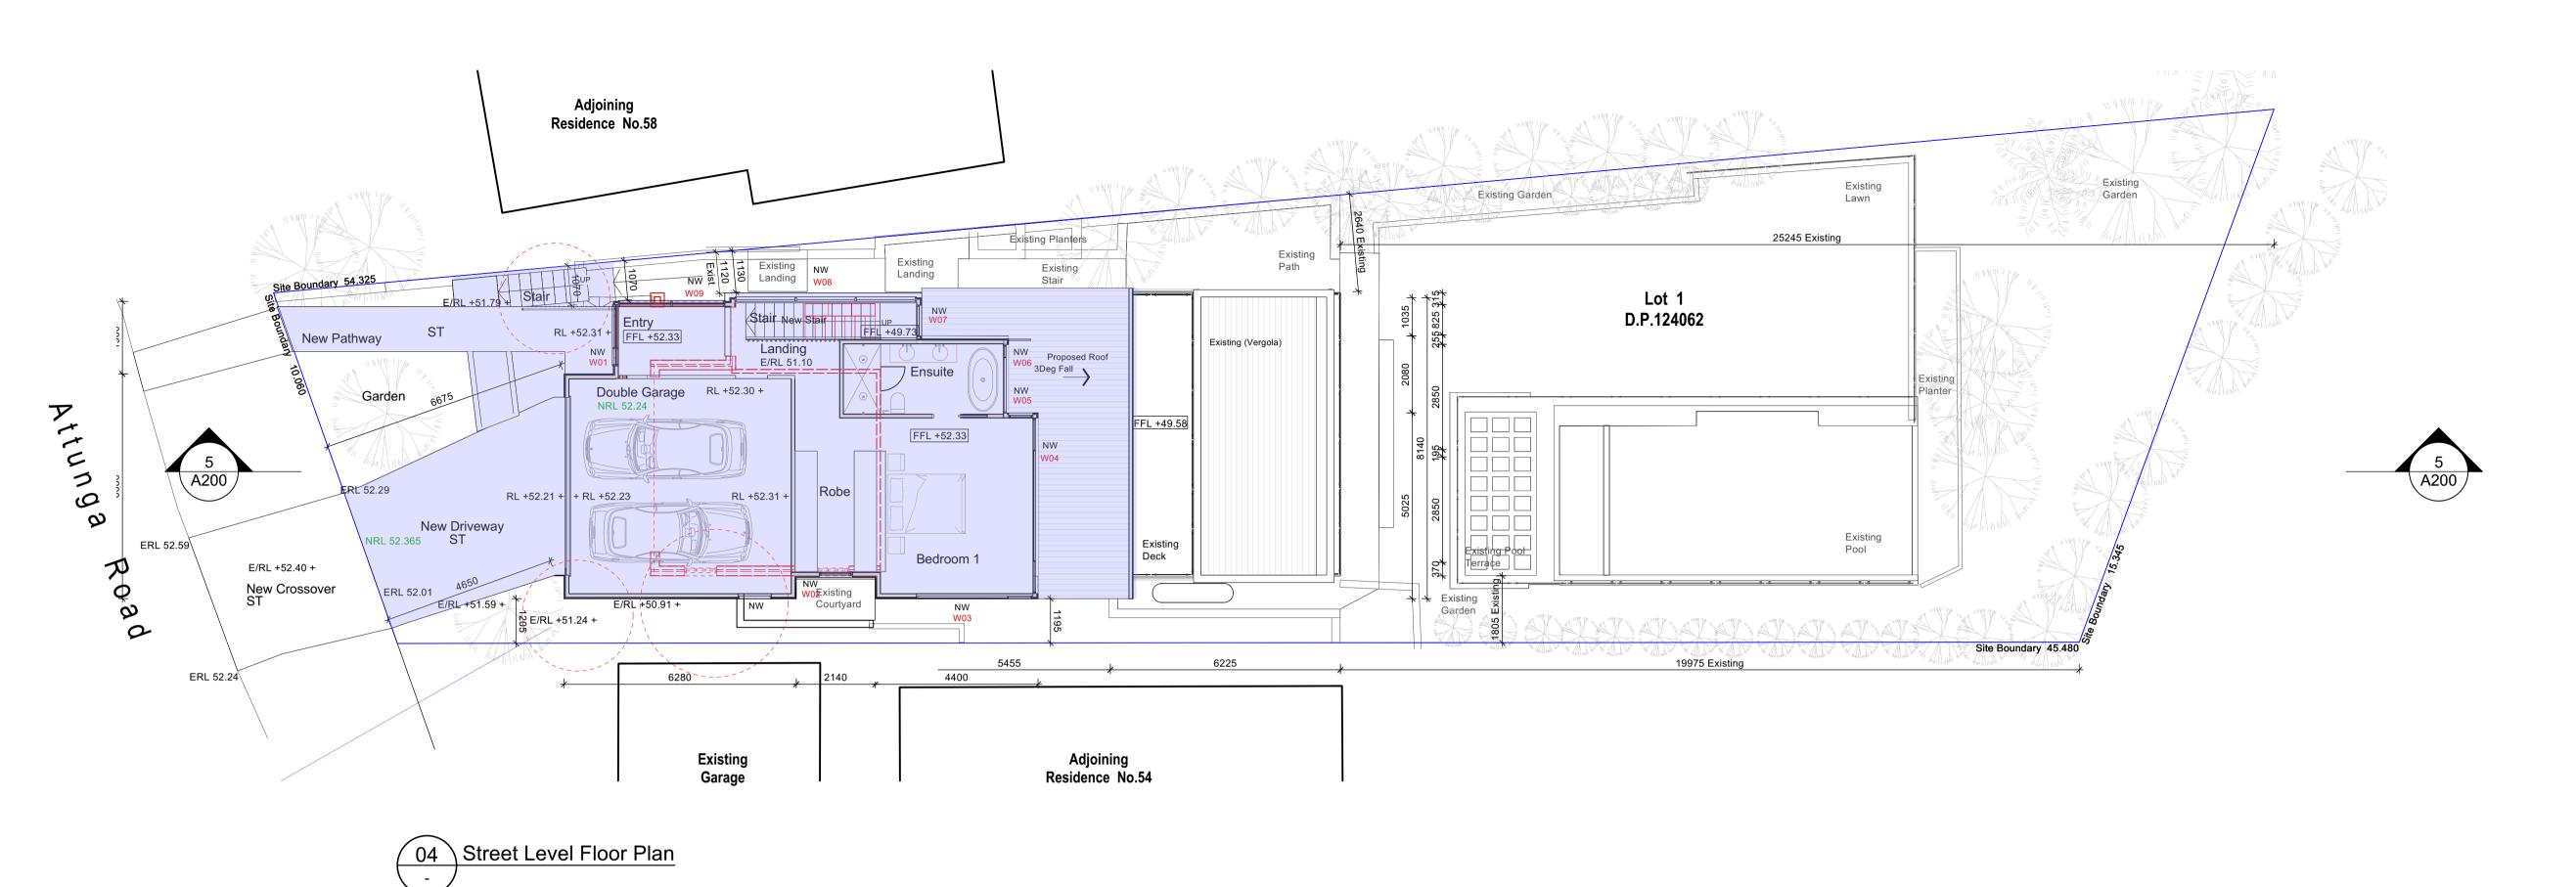

Wearne Residence
56 Attunga Road
Newport, NSW 2096
Lot 1, DP 124062

Claire & Tim Wearne

Existing Basement & Lower Level Floor Plan

printed drawn ckd scale@ 8/11/21 PCA LP 1:1

DEVELOPMENT APPLICATION

A

A101

11 marian street killara nsw 2071
T 02 9498 8811
F 02 9498 4970

| 56 Attunga Road   |  |
|-------------------|--|
| Newport, NSW 2096 |  |
| Lot 1, DP 124062  |  |
| client            |  |