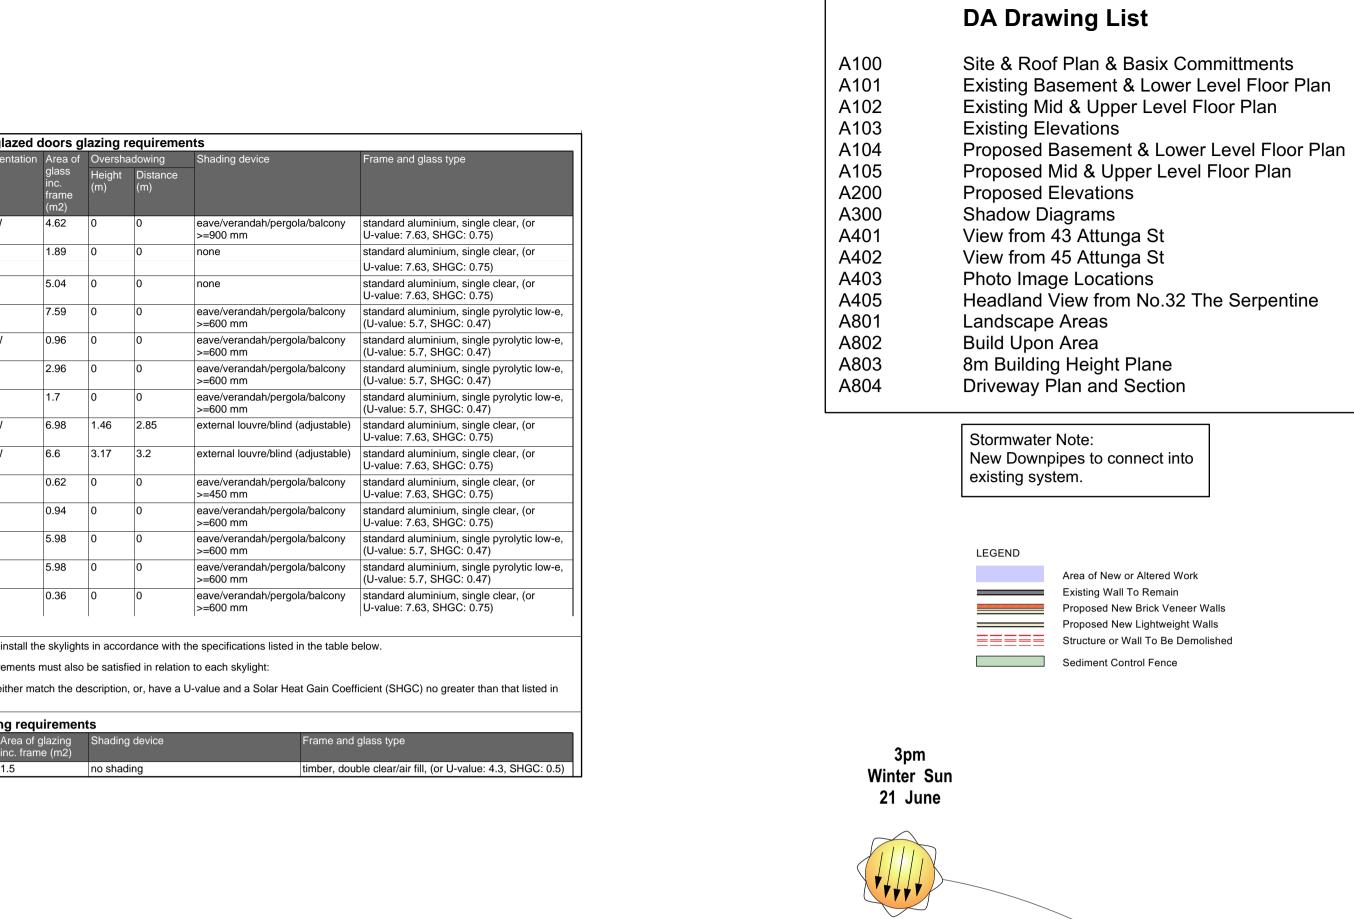

03 Site & Roof Plan

Schedule of Basix Commitments As per Certificate No.A436170

specified in the 'overshadowing' column in the table below.

| Window / door                   | Orientation               | Area of                        | Oversha       | adowing         | Shading device                                                                                        | Frame and glass type                                                   |
|---------------------------------|---------------------------|--------------------------------|---------------|-----------------|-------------------------------------------------------------------------------------------------------|------------------------------------------------------------------------|
| no.                             |                           | glass<br>inc.<br>frame<br>(m2) | Height<br>(m) | Distance<br>(m) |                                                                                                       |                                                                        |
| W1                              | SW                        | 4.62                           | 0             | 0               | eave/verandah/pergola/balcony<br>>=900 mm                                                             | standard aluminium, single clear, (or U-value: 7.63, SHGC: 0.75)       |
| W2                              | SE                        | 1.89                           | 0             | 0               | none                                                                                                  | standard aluminium, single clear, (or U-value: 7.63, SHGC: 0.75)       |
| W3                              | SE                        | 5.04                           | 0             | 0               | none                                                                                                  | standard aluminium, single clear, (or U-value: 7.63, SHGC: 0.75)       |
| W4                              | NE                        | 7.59                           | 0             | 0               | eave/verandah/pergola/balcony<br>>=600 mm                                                             | standard aluminium, single pyrolytic low-e, (U-value: 5.7, SHGC: 0.47) |
| W5                              | NW                        | 0.96                           | 0             | 0               | eave/verandah/pergola/balcony<br>>=600 mm                                                             | standard aluminium, single pyrolytic low-e, (U-value: 5.7, SHGC: 0.47) |
| W6                              | NE                        | 2.96                           | 0             | 0               | eave/verandah/pergola/balcony<br>>=600 mm                                                             | standard aluminium, single pyrolytic low-e, (U-value: 5.7, SHGC: 0.47) |
| W7                              | NE                        | 1.7                            | 0             | 0               | eave/verandah/pergola/balcony<br>>=600 mm                                                             | standard aluminium, single pyrolytic low-e, (U-value: 5.7, SHGC: 0.47) |
| W8                              | NW                        | 6.98                           | 1.46          | 2.85            | external louvre/blind (adjustable)                                                                    | standard aluminium, single clear, (or U-value: 7.63, SHGC: 0.75)       |
| W9                              | NW                        | 6.6                            | 3.17          | 3.2             | external louvre/blind (adjustable)                                                                    | standard aluminium, single clear, (or U-value: 7.63, SHGC: 0.75)       |
| W10                             | SE                        | 0.62                           | 0             | 0               | eave/verandah/pergola/balcony<br>>=450 mm                                                             | standard aluminium, single clear, (or U-value: 7.63, SHGC: 0.75)       |
| W11                             | SE                        | 0.94                           | 0             | 0               | eave/verandah/pergola/balcony<br>>=600 mm                                                             | standard aluminium, single clear, (or U-value: 7.63, SHGC: 0.75)       |
| W12                             | NE                        | 5.98                           | 0             | 0               | eave/verandah/pergola/balcony<br>>=600 mm                                                             | standard aluminium, single pyrolytic low-e, (U-value: 5.7, SHGC: 0.47) |
| W13                             | NE                        | 5.98                           | 0             | 0               | eave/verandah/pergola/balcony<br>>=600 mm                                                             | standard aluminium, single pyrolytic low-e, (U-value: 5.7, SHGC: 0.47) |
| W14<br>Skylights                | NE                        | 0.36                           | 0             | 0               | eave/verandah/pergola/balcony<br>>=600 mm                                                             | standard aluminium, single clear, (or U-value: 7.63, SHGC: 0.75)       |
| The following re                | equirements ray either ma | must also                      | be satisfi    | ed in relatior  | the specifications listed in the table b<br>n to each skylight:<br>J-value and a Solar Heat Gain Coef | nelow.                                                                 |
| the table below<br>Skylights gl |                           | iiremen                        | its           |                 |                                                                                                       |                                                                        |
| Skylight numbe                  |                           | glazing                        | Shading       | device          | Frame and                                                                                             | glass type                                                             |
| S1                              | 1.5                       | <del>(111/2)</del>             | no shad       |                 |                                                                                                       | ble clear/air fill, (or U-value: 4.3, SHGC: 0.5)                       |