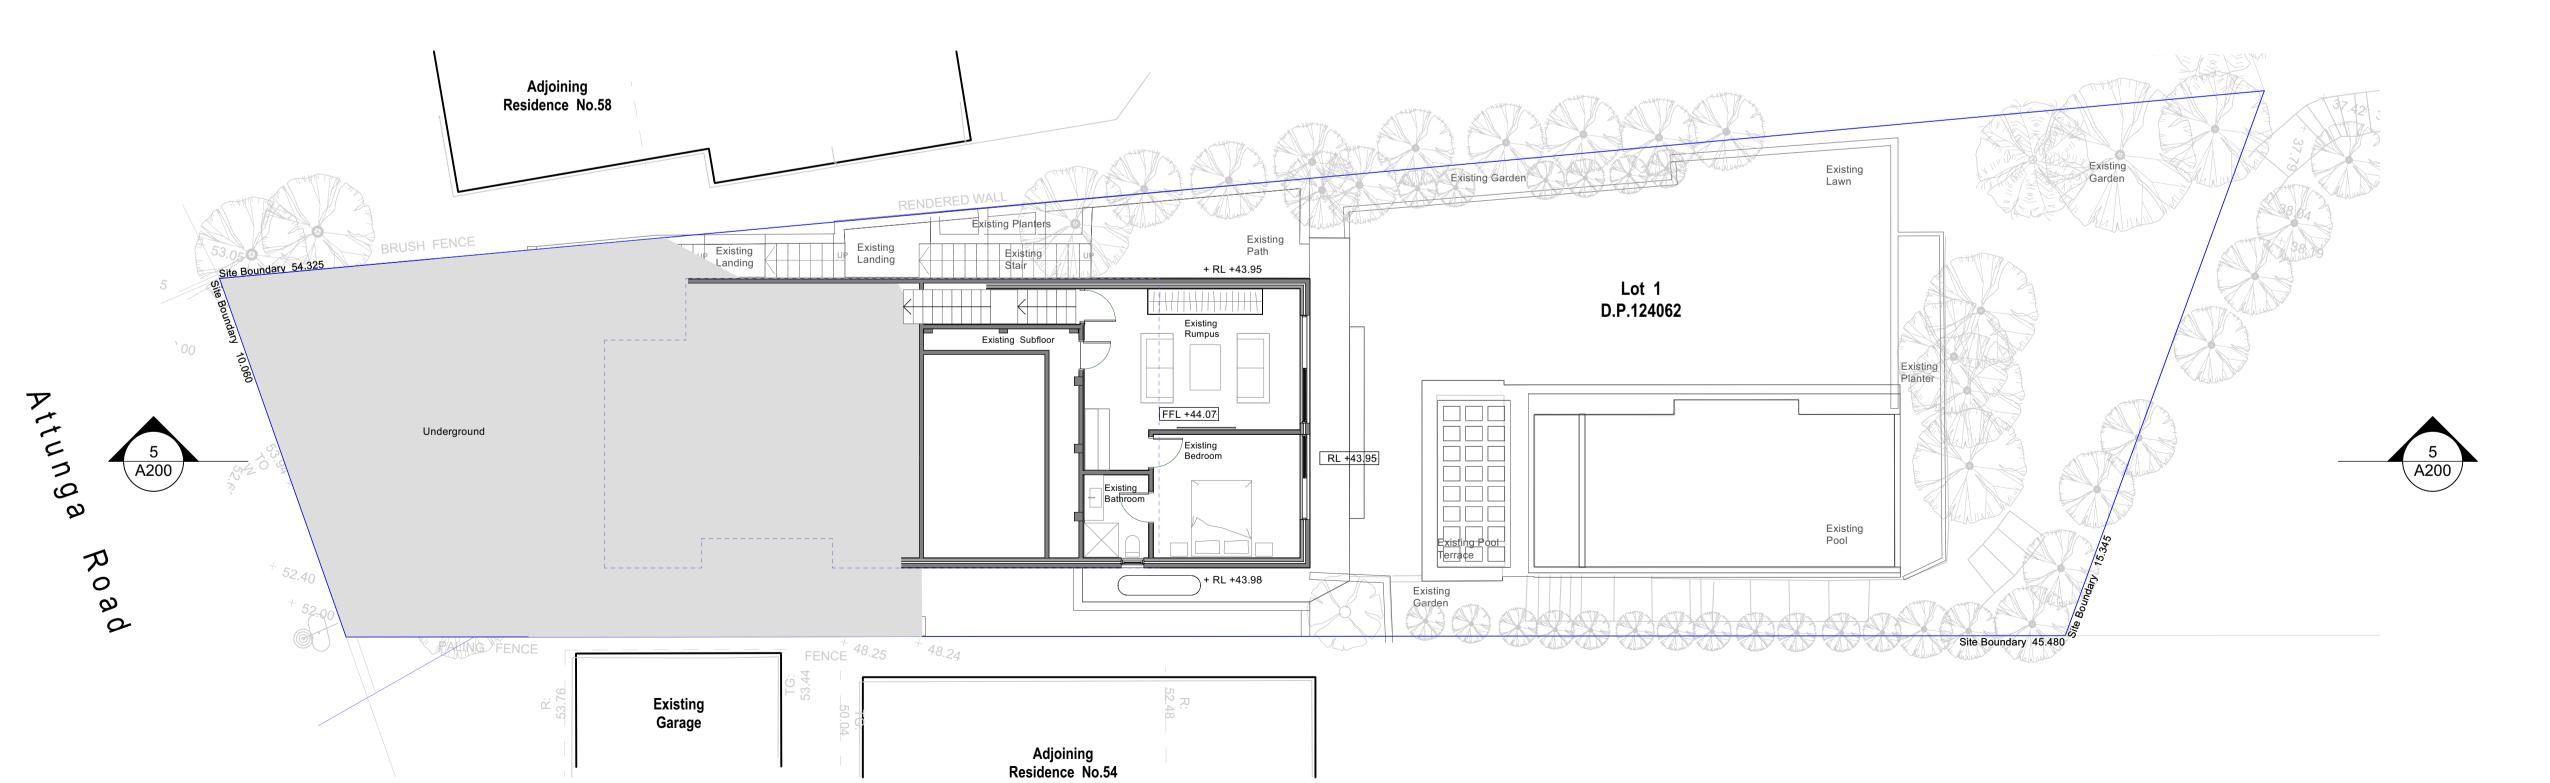

01 Location Plan

Winter & Summer Sun

O1 Basement Level Floor Plan

- Existing
Scale: 1:100

- Existing
Scale: 1:100

( Note: No Alterations to Basement Level )

GENERAL LEGEND

COS Check On Site

Wearne Residence
56 Attunga Road
Newport, NSW 2096
Lot 1, DP 124062

Claire & Tim Wearne

Existing Basement & Lower Level Floor Plan

printed drawn ckd scale@ 8/11/21 PCA LP 1:1

DEVELOPMENT APPLICATION

A

A101

11 marian street killara nsw 2071
T 02 9498 8811
F 02 9498 4970