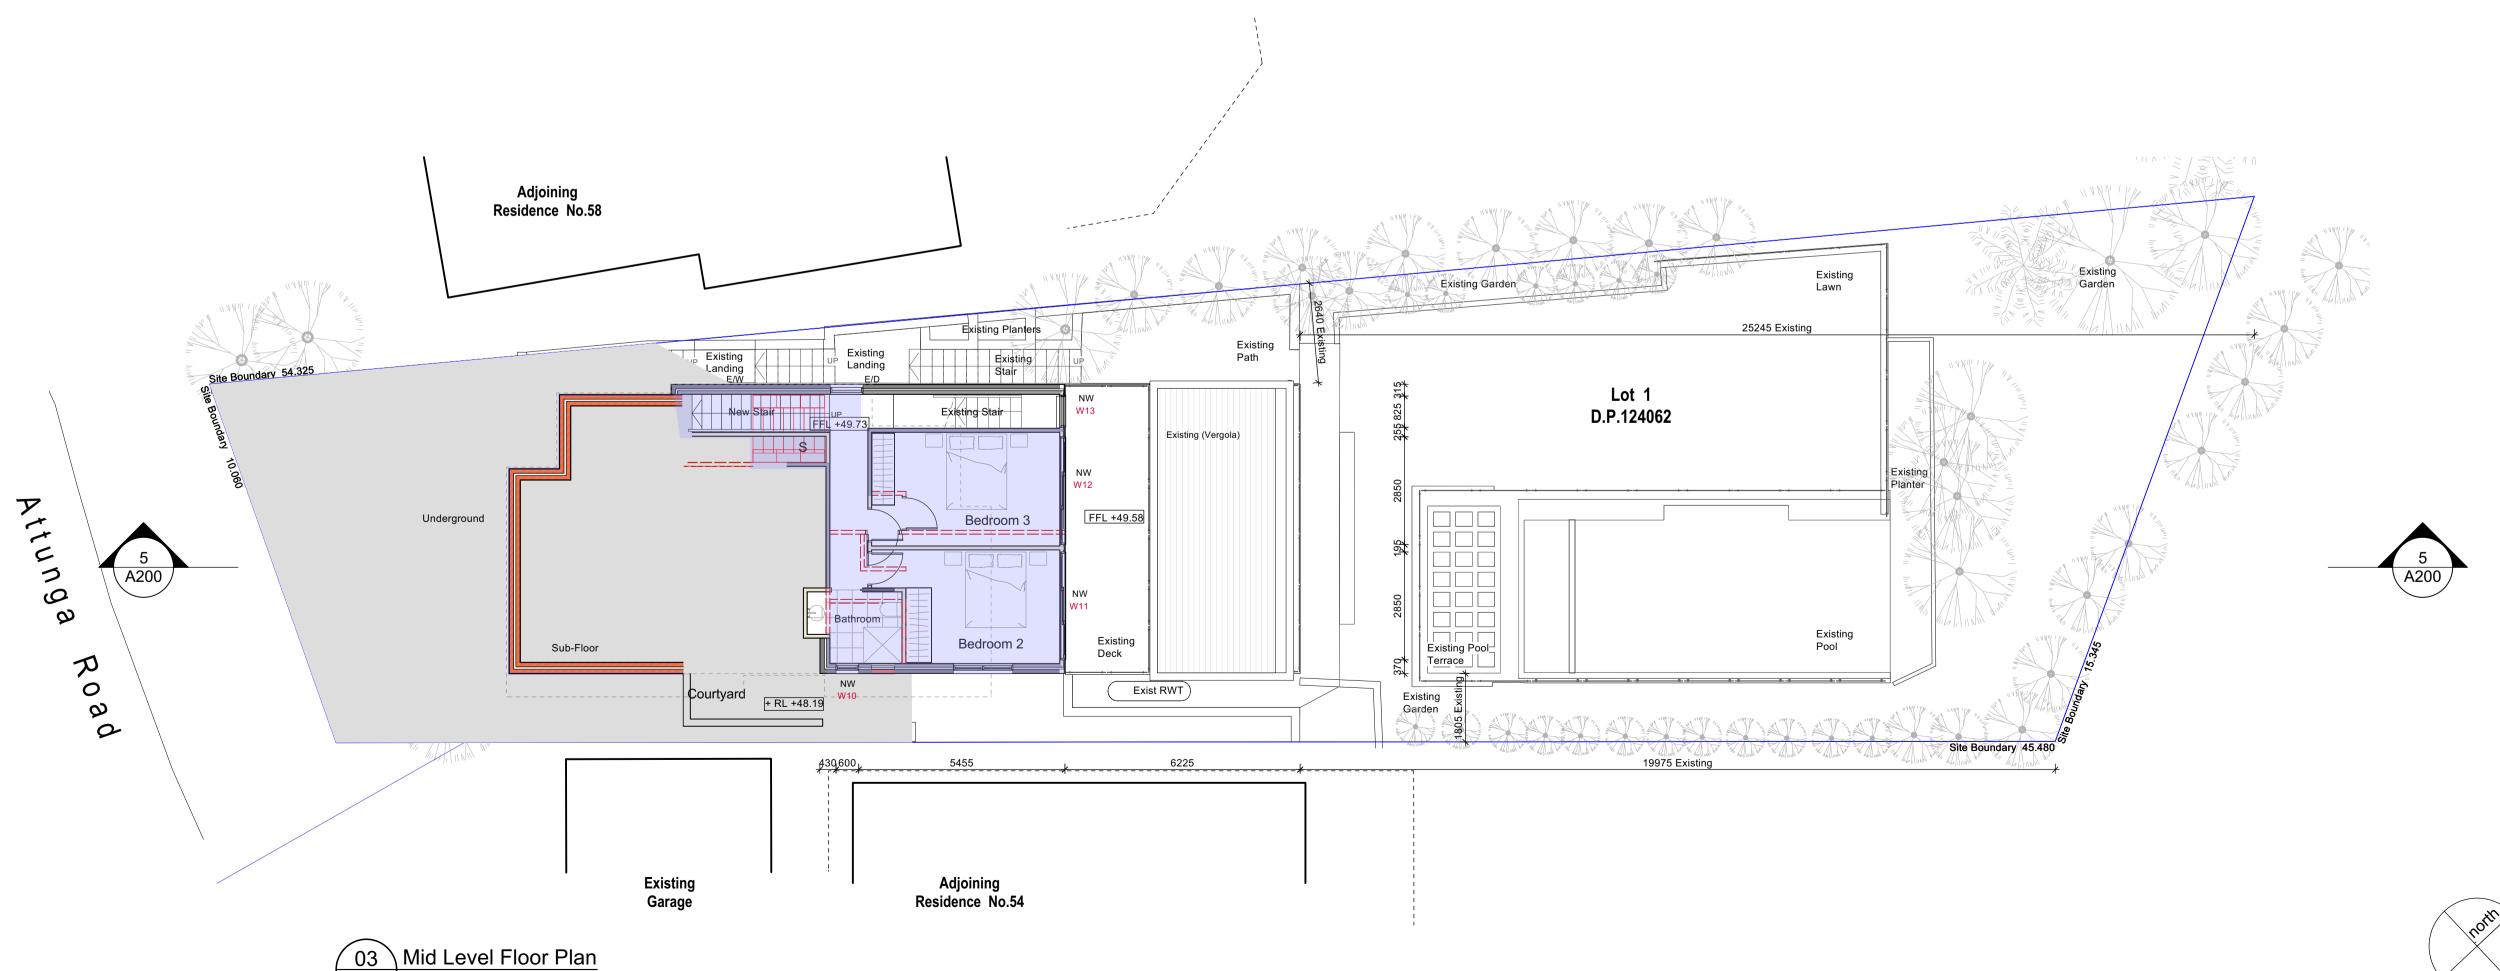

Garage

03 Mid Level Floor Plan

- Existing
Scale: 1:100

Residence No.54

project # 19-778

A102

11 marian street killara nsw 2071 T 0 2 9498 8811 F 0 2 9498 4970 PLAYOUST CHURCHER

info@playoustchurcher.com.au www.playoustchurcher.com.au ARCHITECTS John J F Playoust & Co Pty Limited ACN 008 503 188 & Brett Churcher Architects Pty Ltd A C N 003 751 611 trading as Playoust Churcher Architects

| 56 Attunga Road   |  |
|-------------------|--|
| Newport, NSW 2096 |  |
| Lot 1, DP 124062  |  |
| client            |  |