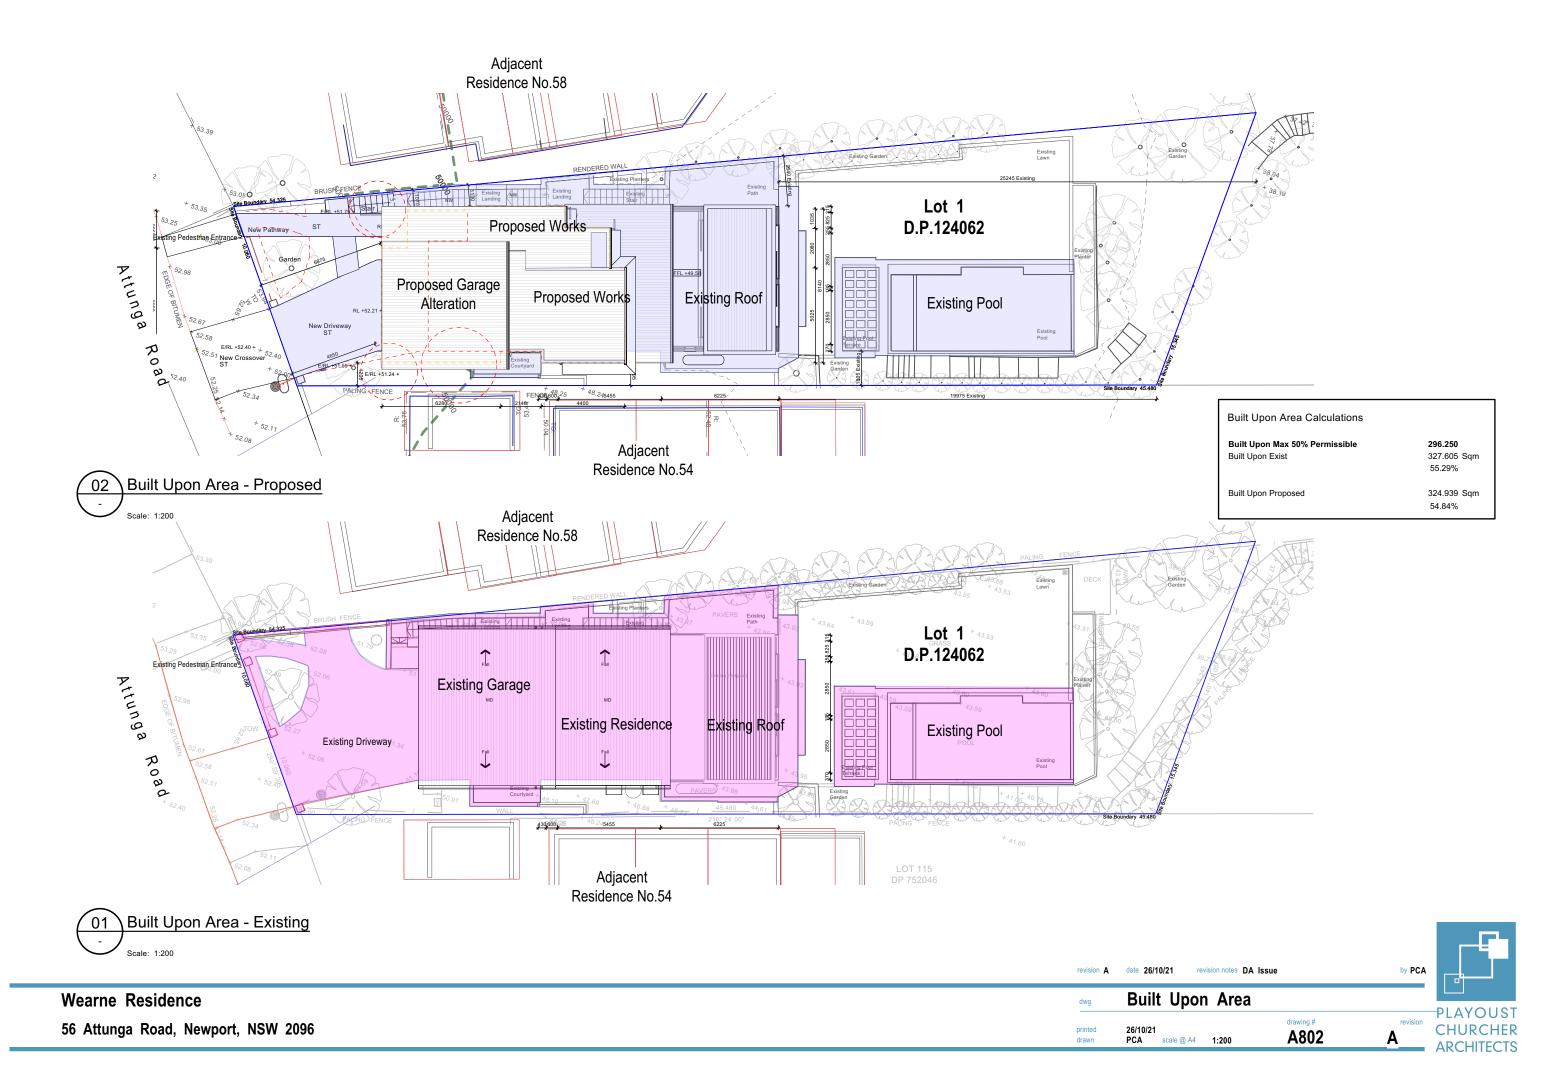

Wearne Residence
56 Attunga Road
Newport, NSW 2096
Lot 1, DP 124062

Claire & Tim Wearne

Existing Basement & Lower Level Floor Plan

printed drawn ckd scale@ 8/11/21 PCA LP 1:1

DEVELOPMENT APPLICATION

A

A101

11 marian street killara nsw 2071
T 02 9498 8811
F 02 9498 4970