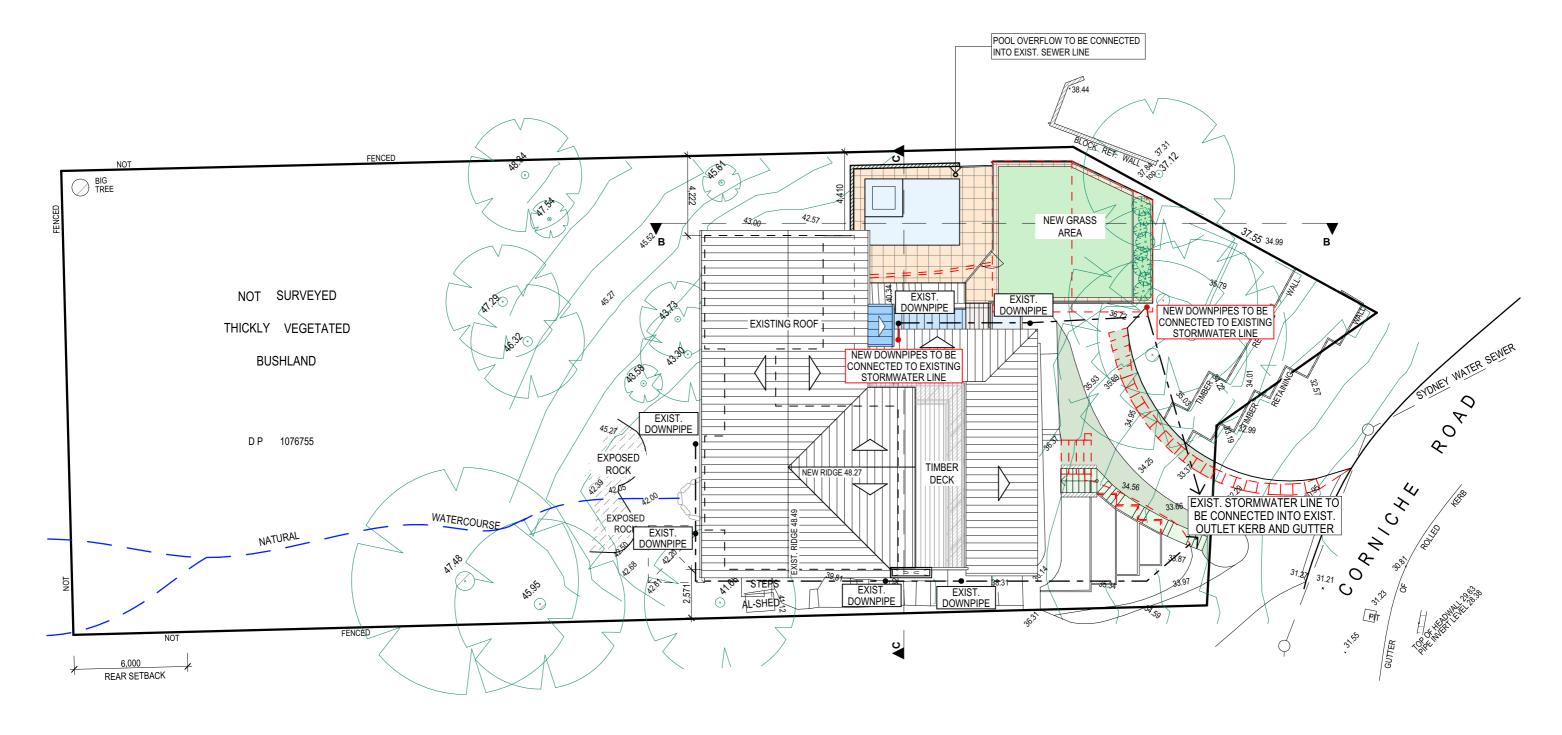

## **ROOF PLAN & STORMWATER CONCEPT PLAN**



## TRUE NORTH:

NOTES (E & OE)

- All structures including stormwater & drainage to engineer's details.
   Do not obtain dimensions by scaling drawings.
   All dimensions are to be checked on site prior to starting work.
- specifications.

  All workmanship & materials shall be in accordance with the requirements of current editions

- New materials are to be used throughout unless otherwise noted.
   Concrete footings, slab, structural beams or any other structural members are to be designed. by a practicing engineer.

## JJ Drafting

174 Garden St, North Narrabeen, NSW, 2101 PO Box 687, Dee Why, NSW, 2099 Mob. 0414 717 541 Email. jjdraft@tpg.com.au www.jjdrafting.com.au

|   | REV: | DATE:    | DESCRIPTION:                  |  |
|---|------