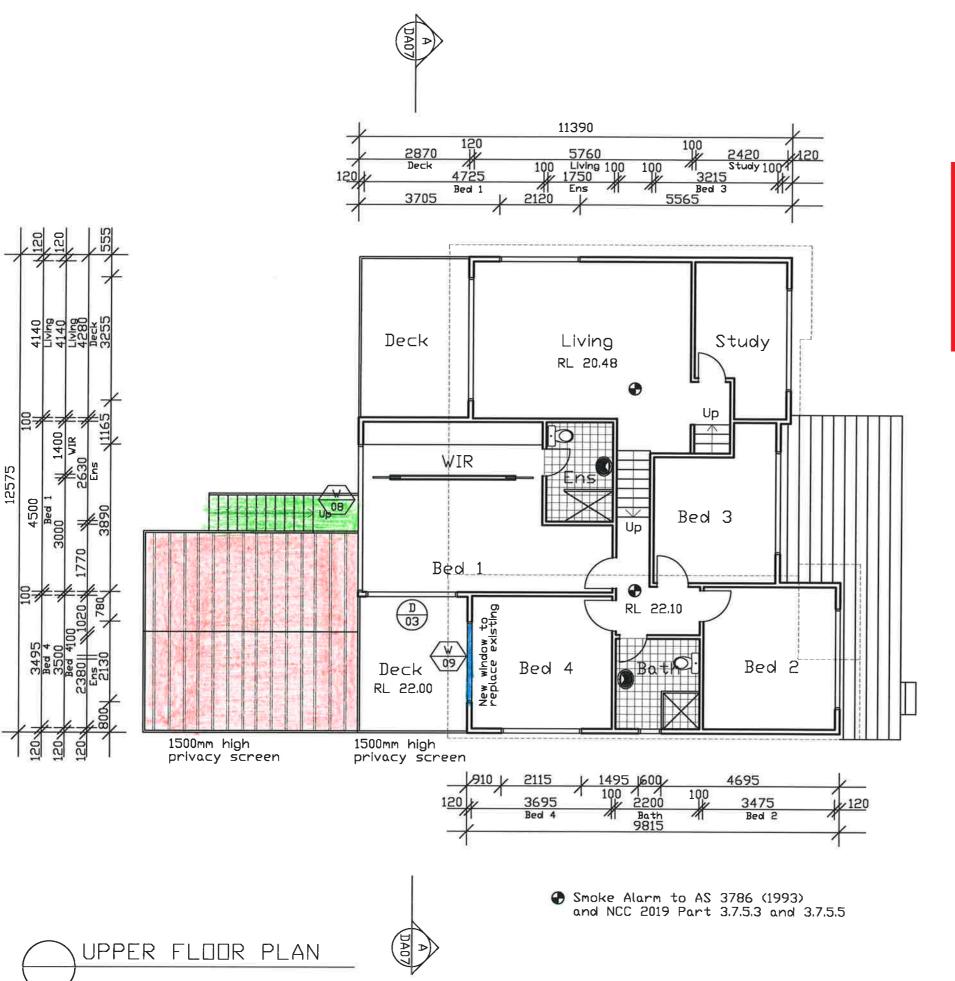

MOD2021/0989

Smoke Alarm to AS 3786 (1993) and NCC 2019 Part 3.7.5.3 and 3.7.5.5

All Dimensions are in millimetres
Written Dimensions preferred to scale
All measurements to be checked on site
All work to BCA and AS
NOT FOR CONSTRUCTION