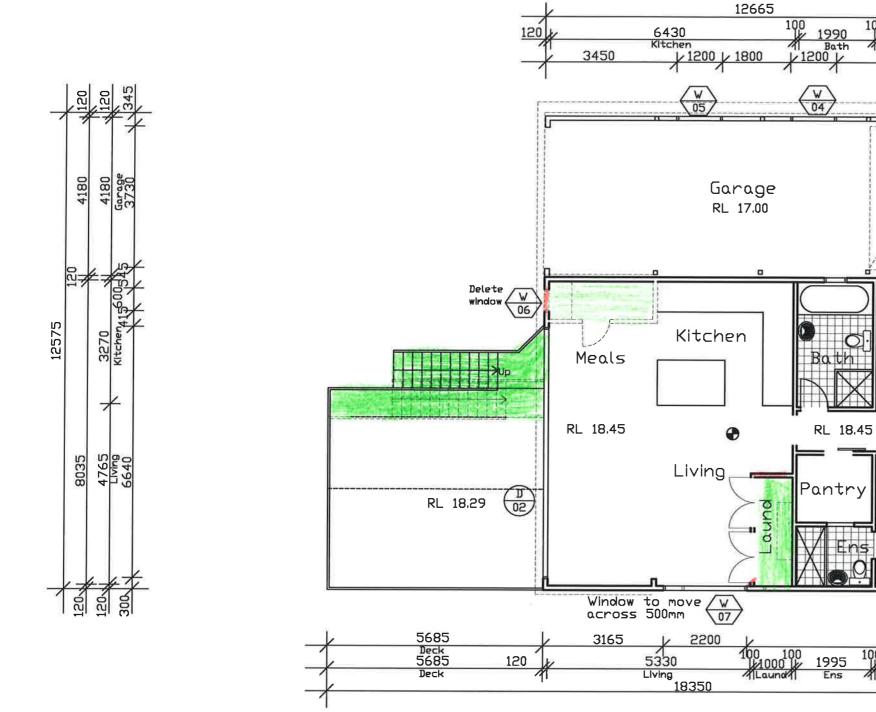

COPYRIGHT 2020

MR. & MRS. WILLIAMS
55 CAREFREE ROAD
NORTH NARRABEEN NSW 2101

Project
ALTERATIONS AND ADDITIONS
55 CAREFREE ROAD
NORTH NARRABEEN NSW 2101

GROUND FLOOR PLAN

7300

3800 Guest

RL -17.30

Entry

Project
ALTERATIONS AND ADDITIONS
55 CAREFREE ROAD
NORTH NARRABEEN NSW 2101

GROUND FLOOR PLAN

SECTION 4.55

| # PETER      | PRINCI                         | architects          |
|--------------|--------------------------------|---------------------|
| ####-        | ABN 34 315 4<br>Registration N |                     |
| P.O. Box 615 |                                | Db. (02) 0452 \$661 |

Drawn
PP
Checked
PP
Dec '21
Scale
11100
A

Gable roof Instead of approved flat roof

All Dimensions are in millimetres Written Dimensions preferred to scale All measurements to be checked on site All work to BCA and AS NOT FOR CONSTRUCTION