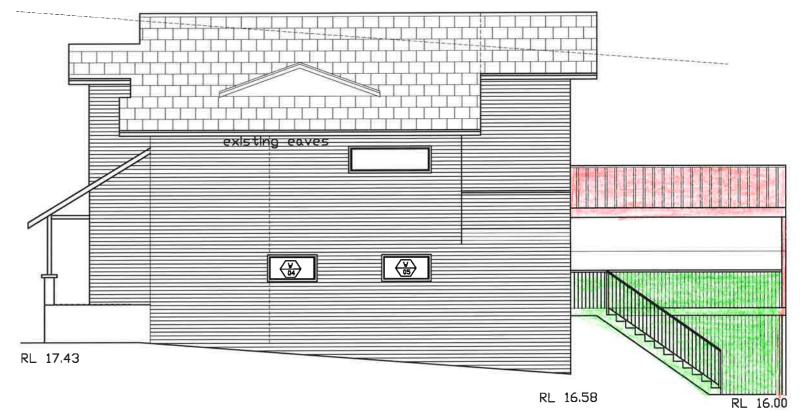

All Dimensions are in millimetres Written Dimensions preferred to scale

All measurements to be checked on site

All work to BCA and AS

NOT FOR CONSTRUCTION

COPYRIGHT 2020

MR. & MRS. WILLIAMS 55 CAREFREE ROAD NORTH NARRABEEN NSW 2101

ALTERATIONS AND ADDITIONS 55 CAREFREE ROAD NORTH NARRABEEN NSW 2101

**ELEVATIONS** 

Rear

|  | Section | 4.55 |
|--|---------|------|
|--|---------|------|

SOUTH ELEVATION

| PETER PRINCI ABN 14 3154 Registration N                               | RS 678                                                         |
|-----------------------------------------------------------------------|----------------------------------------------------------------|
| P.O. Box 615 Frenchs Forest NSW 1640 Email: peter@pparchitects.com.au | Ph: (02) 9452 5661<br>Fax: (02) 9452 566<br>Mobile: 0418 166 0 |