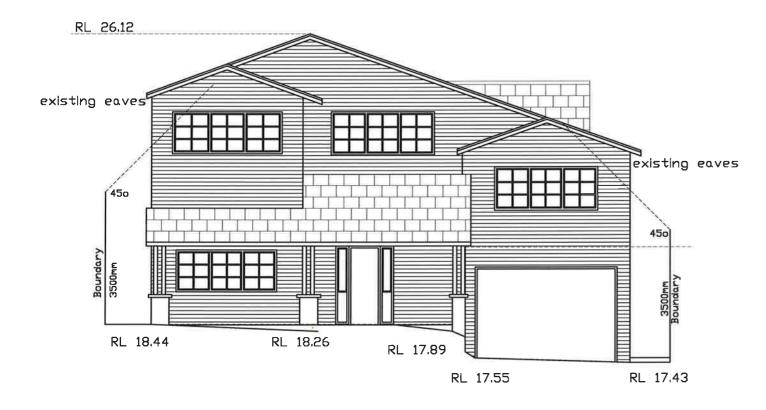

ALTERATIONS AND ADDITIONS 55 CAREFREE ROAD NORTH NARRABEEN NSW 2101

**ELEVATIONS** 

Rear

|  | Section | 4.55 |
|--|---------|------|
|--|---------|------|

SOUTH ELEVATION

| PETER PRINCI ABN 14 3154 Registration N                               | RS 678                                                         |
|-----------------------------------------------------------------------|----------------------------------------------------------------|
| P.O. Box 615 Frenchs Forest NSW 1640 Email: peter@pparchitects.com.au | Ph: (02) 9452 5661<br>Fax: (02) 9452 566<br>Mobile: 0418 166 0 |