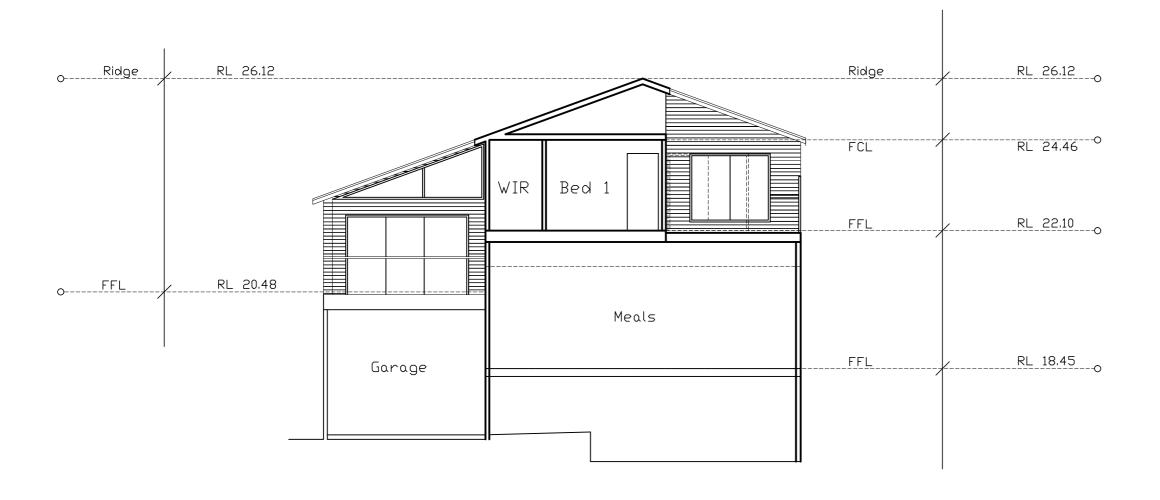

RATIONS AND ADDITIONS 55 CAREFREE ROAD NORTH NARRABEEN NSW 2101

**ELEVATIONS** 

Rear

|  | Section | 4.55 |
|--|---------|------|
|--|---------|------|

SOUTH ELEVATION

| PETER PRINCI ABN 14 3154 Registration N                               | RS 678                                                         |
|-----------------------------------------------------------------------|----------------------------------------------------------------|
| P.O. Box 615 Frenchs Forest NSW 1640 Email: peter@pparchitects.com.au | Ph: (02) 9452 5661<br>Fax: (02) 9452 566<br>Mobile: 0418 166 0 |

| PP             | Job No.             |
|----------------|---------------------|
| PP             | Dec '21             |
| Scale<br>1:100 | A                   |
|                | PP Checked PP Scale |









All Dimensions are in millimetres Written Dimensions preferred to scale All measurements to be checked on site All work to BCA and AS NOT FOR CONSTRUCTION



© COPYRIGHT 2020

MR. & MRS. WILLIAMS
55 CAREFREE ROAD
NORTH NARRABEEN NSW 2101

ALTERATIONS AND ADDITIONS 55 CAREFREE ROAD NORTH NARRABEEN NSW 2101 Drawing SECTION

SECTION 4.55

| E PFTFR | PRINCI                         | architects                      |
|---------|--------------------------------|---------------------------------|
| ###     | ABN 34 315 4<br>Registration N | architects<br>85 678<br>0. 7048 |

P.O. Box 615
Frenchs Forest NSW 1640
Email: peter@pparchitects.com.au
www.pparchitects.com.au

| Ph: (02) 9452 5661<br>Fax: (02) 9452 5662<br>Mobile: 0418 166 002 |  |
|---------------------------------------------------