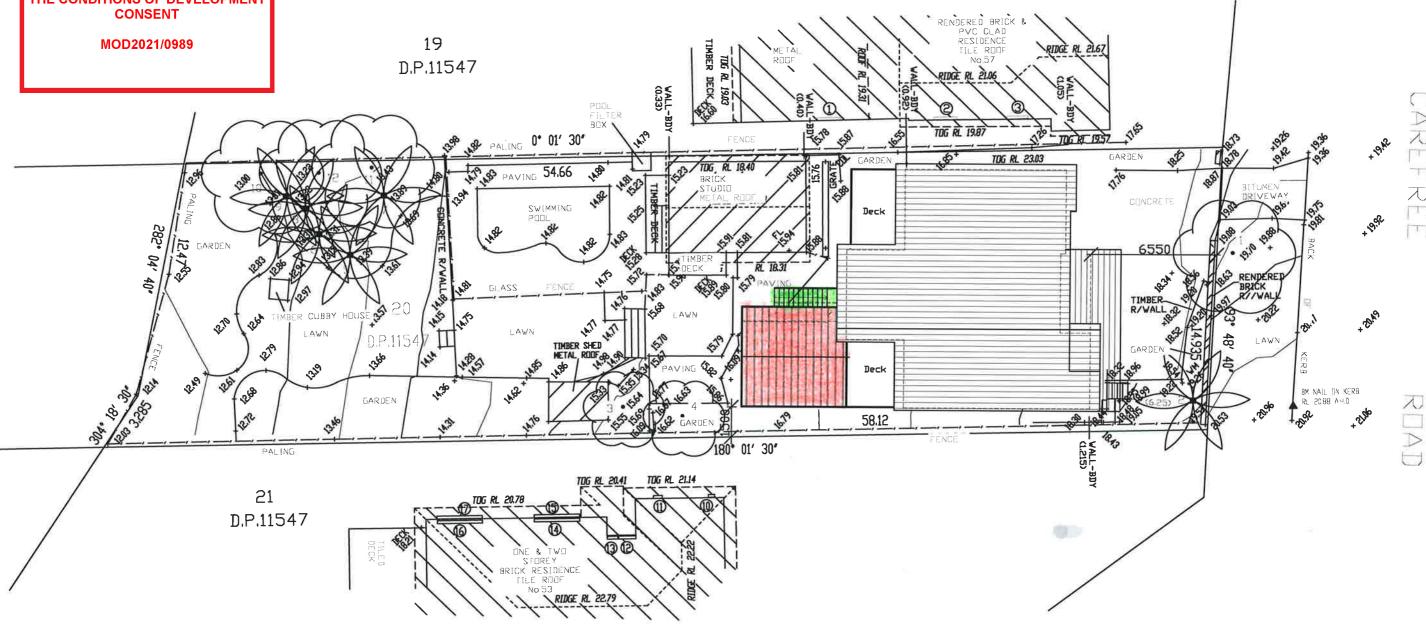

All Dimensions are in millimetres Written Dimensions preferred to scale All measurements to be checked on site All work to BCA and AS NOT FOR CONSTRUCTION

COPYRIGHT 2020

MR. & MRS. WILLIAMS 55 CAREFREE ROAD NORTH NARRABEEN NSW 2101 ALTERATIONS AND ADDITIONS 55 CAREFREE ROAD NDRTH NARRABEEN NSW 2101 SITE PLAN

| Site Calculations        |                  |  |  |
|--------------------------|------------------|--|--|
| Site Area                | 832.60m2         |  |  |
| Approved Floor Area      | 218.00m2         |  |  |
| Proposed Floor Area      | 212.00m2         |  |  |
| Existing Impervious Area | 345.00m2 (41.0%) |  |  |
| Proposed Impervious Area | 345.00m2 (41.0%) |  |  |
| Existing landscaped Area | 450.00m2 (54.0%) |  |  |
| Proposed landscaped Area | 450.00m2 (54.0%) |  |  |