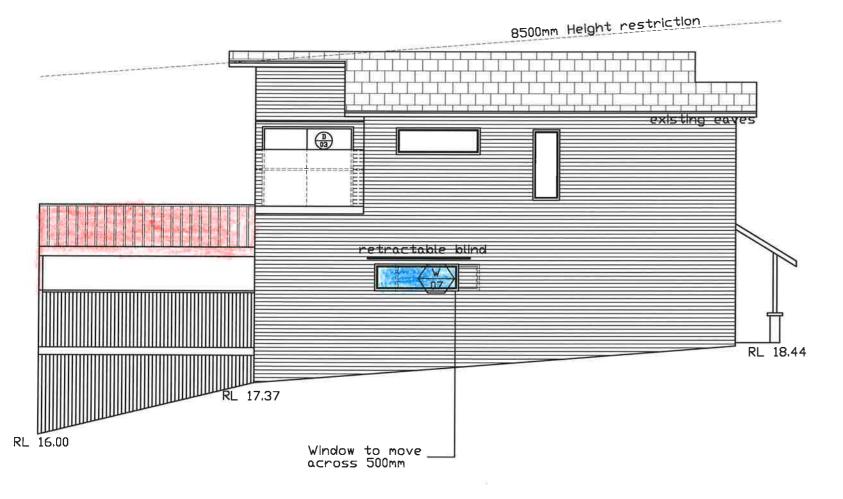

ALTERATIONS AND ADDITIONS 55 CAREFREE ROAD NORTH NARRABEEN NSW 2101

**ELEVATIONS** 

Rear

|  | Section | 4.55 |
|--|---------|------|
|--|---------|------|

SOUTH ELEVATION

| PETER PRINCI ABN 14 3154 Registration N                               | RS 678                                                         |
|-----------------------------------------------------------------------|----------------------------------------------------------------|
| P.O. Box 615 Frenchs Forest NSW 1640 Email: peter@pparchitects.com.au | Ph: (02) 9452 5661<br>Fax: (02) 9452 566<br>Mobile: 0418 166 0 |