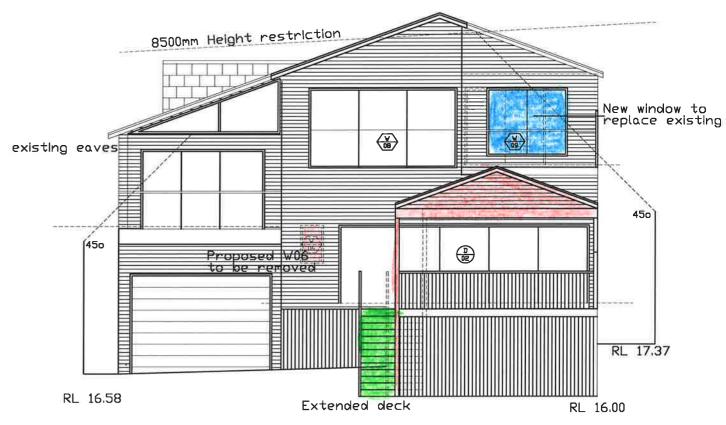

ALTERATIONS AND ADDITIONS 55 CAREFREE ROAD NORTH NARRABEEN NSW 2101

**ELEVATIONS** 

Rear

|  | Section | 4.55 |
|--|---------|------|
|--|---------|------|

SOUTH ELEVATION

| PETER PRINCI ABN 14 3154 Registration N                               | RS 678                                                         |
|-----------------------------------------------------------------------|----------------------------------------------------------------|
| P.O. Box 615 Frenchs Forest NSW 1640 Email: peter@pparchitects.com.au | Ph: (02) 9452 5661<br>Fax: (02) 9452 566<br>Mobile: 0418 166 0 |