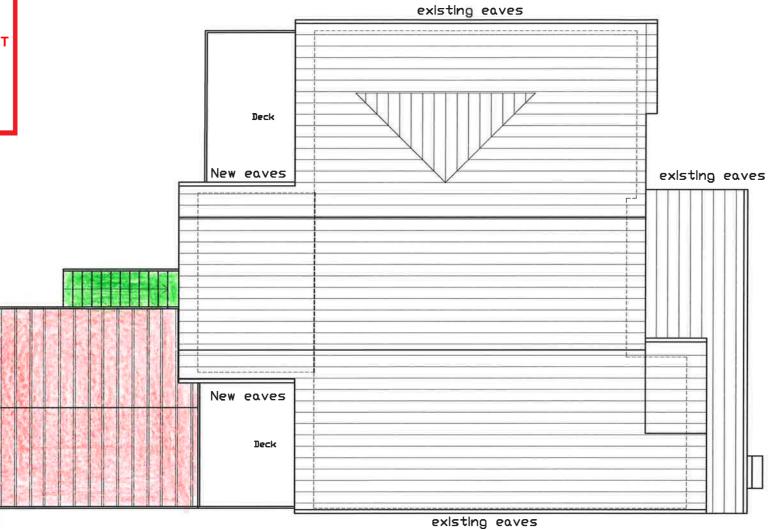

Drawn
PP
Checked
PP
Dec '21
Scale
11100
A

Gable roof Instead of approved flat roof

All Dimensions are in millimetres Written Dimensions preferred to scale All measurements to be checked on site All work to BCA and AS NOT FOR CONSTRUCTION

COPYRIGHT 2020

MR. & MRS. WILLIAMS 55 CAREFREE ROAD NORTH NARRABEEN NSW 2101

ALTERATIONS AND ADDITIONS 55 CAREFREE ROAD NORTH NARRABEEN NSW 2101 Drawing ROOF PLAN

SECTION 4.55

PETER PRINCI architects
ABN 34 315 485 678
Registration No. 7048

ALTERATIONS AND ADDITIONS 55 CAREFREE ROAD NORTH NARRABEEN NSW 2101 Drawing
ROOF PLAN

SECTION 4.55

| #PETER    | <b>PRINCI</b>                  | architect           |
|-----------|--------------------------------|---------------------|
| ##        | ABN 34 315 4<br>Registration N |                     |
| O Day 616 |                                | 1007100100000000000 |