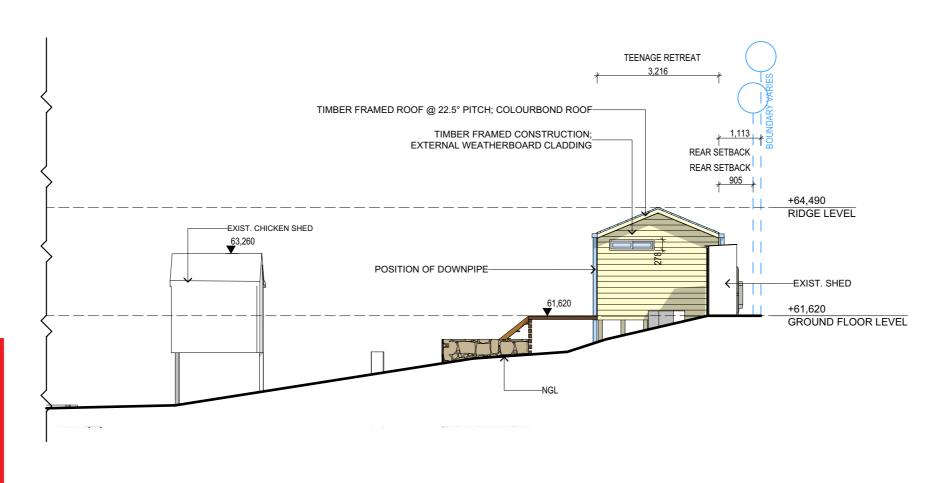

TIMBER
WEATHERBOARD
FACE BRICKWORK
METAL
CONCRETE

METAL ROOFING
TILED ROOFING
RENDER
EXISTING

CLIENT

James Hurlock

PROJECT ADDRESS 168 HEADLAND ROAD NORTH CURL CURL

NSW 2099 AUSTRALIA

DA04

**DRAWING NAME**WEST ELEVATION

DATE

Monday, 18 November 2019

**SCALE** 1:100, 1:200 @A3

beaches THIS PLAN IS TO BE READ IN **CONJUNCTION WITH** THE CONDITIONS OF DEVELOPMENT CONSENT DA2019/1301

m: 0434 551 654 e: DonnaBDesigns@outlook.com ABN: 24 628 502 321