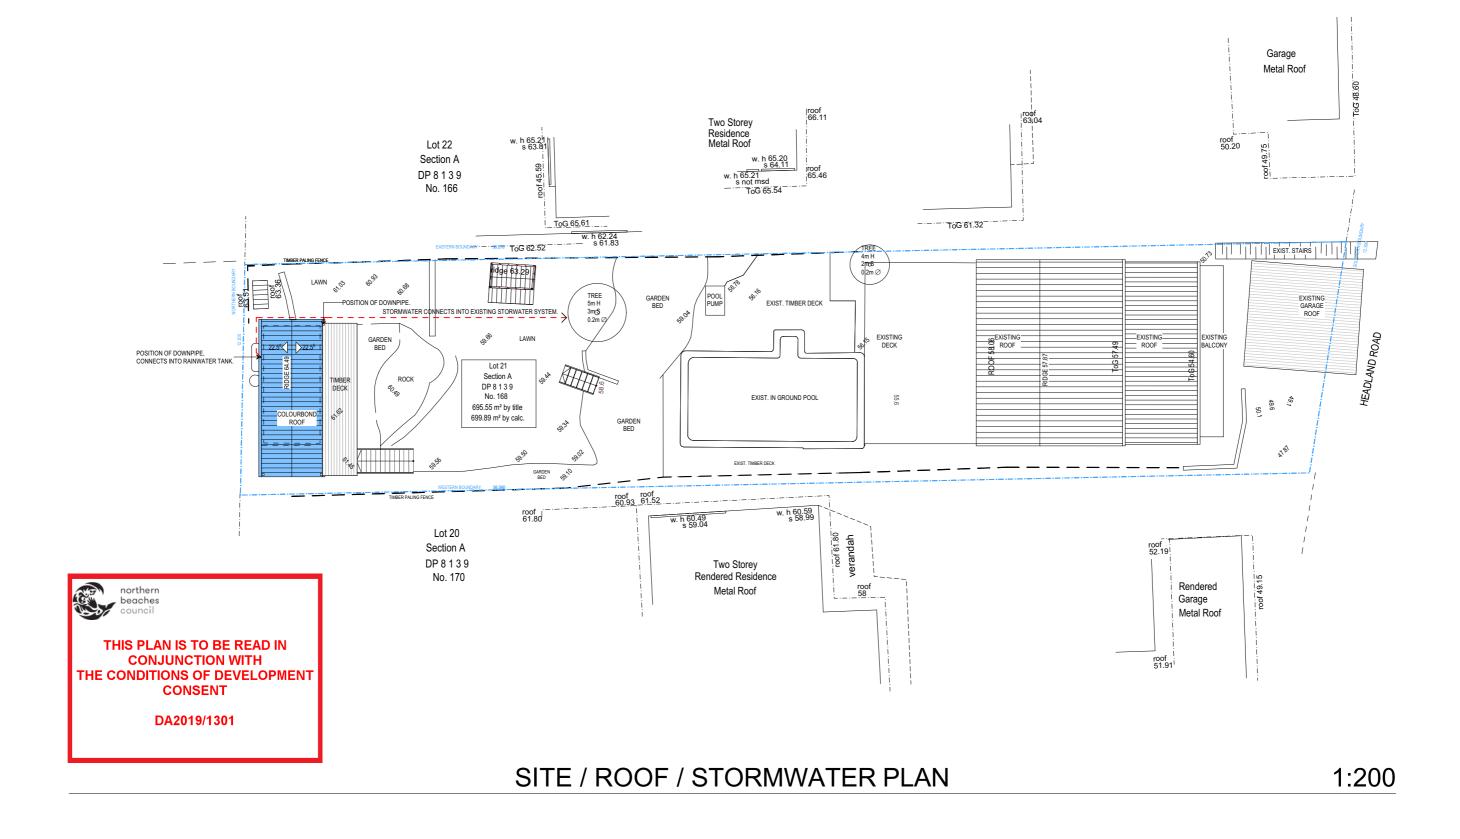

CONCRETE **BRICKWORK** METAL **EXISTING** DEMOLISHED

CLIENT James Hurlock

PROJECT ADDRESS 168 HEADLAND ROAD NORTH CURL CURL NSW 2099 AUSTRALIA DRAWING NO. **DA01** 

DATE

2019

Monday, 18 November

1:200 @A3

DRAWING NAME SITE / ROOF / STORMWATE CONCEPT PLAN SCALE