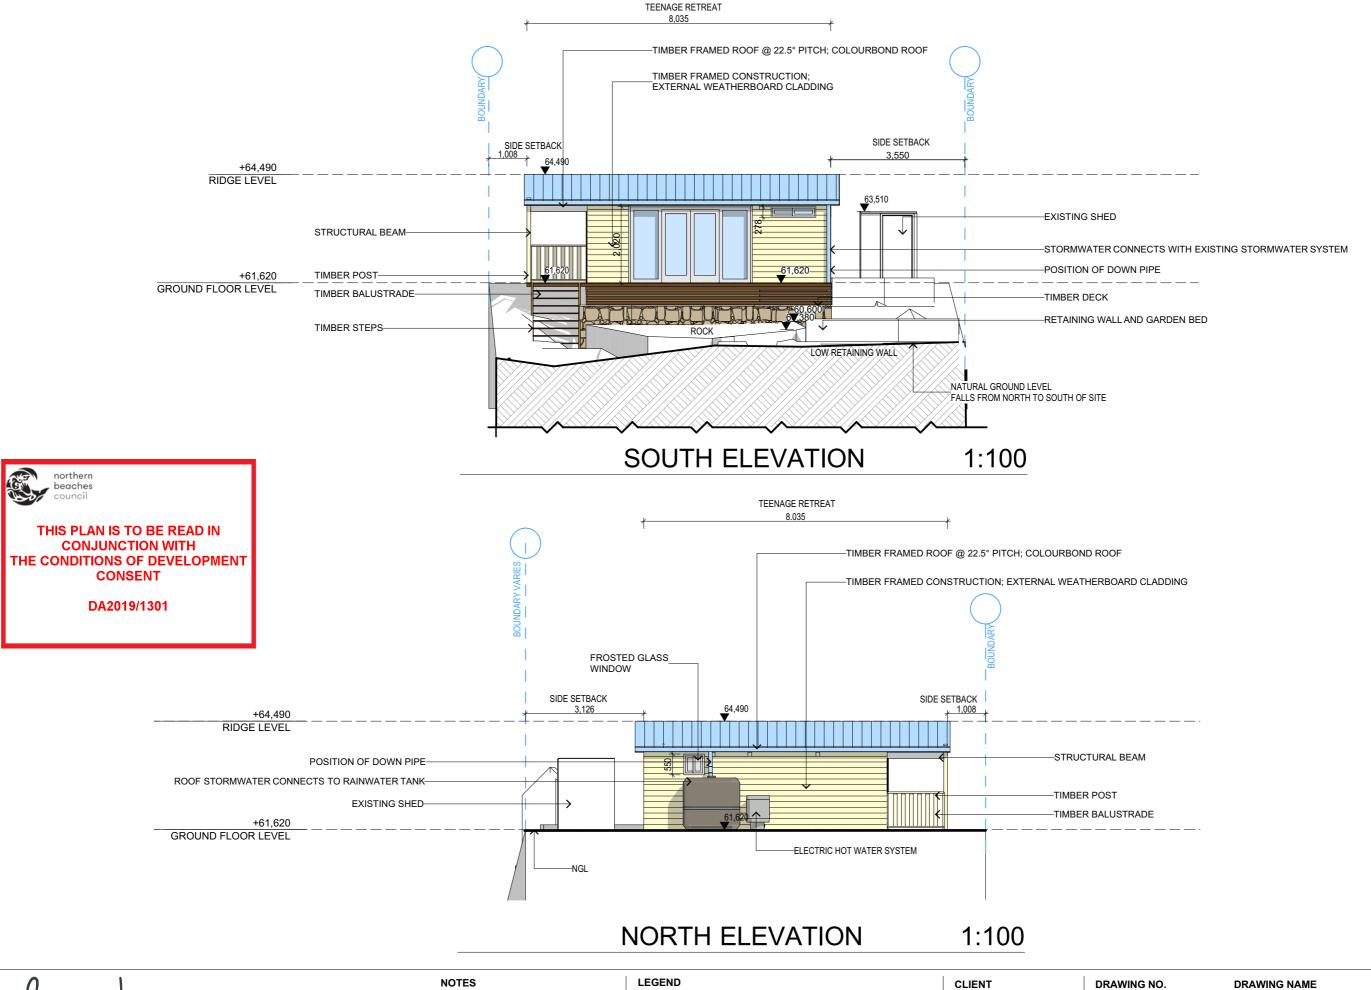

CONCRETE

TIMBER WEATHERBOARD FACE BRICKWORK METAL

METAL ROOFING TILED ROOFING RENDER **EXISTING** 

James Hurlock

NORTH CURL CURL

NSW 2099 AUSTRALIA

**PROJECT ADDRESS** 168 HEADLAND ROAD

**DA03** DATE

DRAWING NAME NORTH / SOUTH ELEVATION

Monday, 18 November 2019

SCALE

1:100 @A3

Barnes Designs.

All levels and dimensions are to be checked and verified on site prior to commencement of any work, making of shop drawings or fabrication of components.