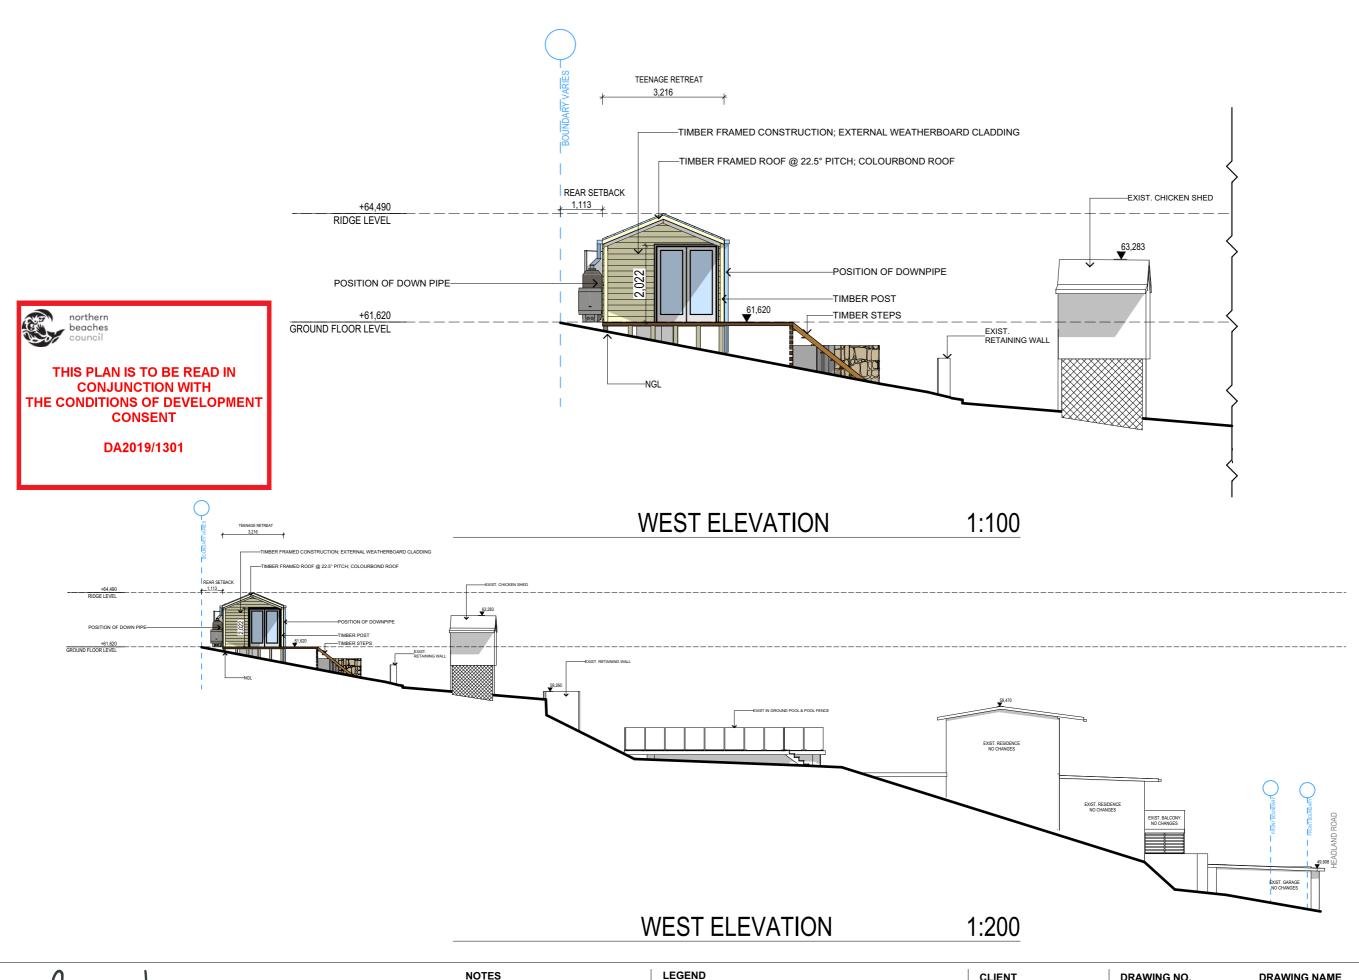

TIMBER
WEATHERBOARD
FACE BRICKWORK
METAL
CONCRETE

METAL ROOFING
TILED ROOFING
RENDER
EXISTING

CLIENT

James Hurlock

PROJECT ADDRESS 168 HEADLAND ROAD NORTH CURL CURL

NSW 2099 AUSTRALIA

DA04

**DRAWING NAME**WEST ELEVATION

DATE

Monday, 18 November 2019

**SCALE** 1:100, 1:200 @A3

beaches THIS PLAN IS TO BE READ IN **CONJUNCTION WITH** THE CONDITIONS OF DEVELOPMENT CONSENT DA2019/1301

m: 0434 551 654 e: DonnaBDesigns@outlook.com ABN: 24 628 502 321