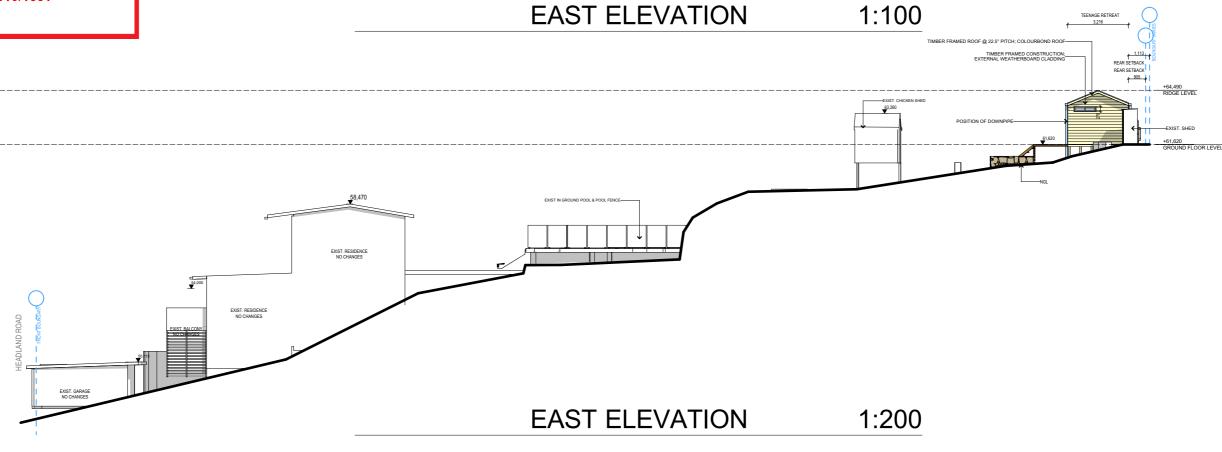

Do no scale on drawings. Use figured dimensions.

CONCRETE

**LEGEND** TIMBER WEATHERBOARD FACE BRICKWORK METAL

METAL ROOFING TILED ROOFING RENDER **EXISTING** 

CLIENT

James Hurlock

PROJECT ADDRESS 168 HEADLAND ROAD NORTH CURL CURL

NSW 2099 AUSTRALIA

DRAWING NO.

DRAWING NAME EAST ELEVATION

DATE

**DA05** 

Monday, 18 November

SCALE

1:200, 1:100 @A3