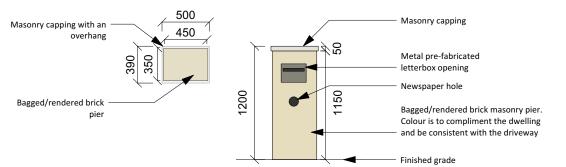

### **DETAILS**

- 1. COLOUR CHOSEN IS TO COMPLIMENT THE DWELLING
- 2. ENSURE THAT NO CEMENT OR RENDER IS LEFT ON THE BRICKWORK OR LETTERBOX OPENING
- 3. BRICK PIER IS TO LEVEL AND STRAIGHT

### LETTERBOX DETAIL

SCALE 1:40

**SCALE 1:40** 

TREE PLANTING DETAIL