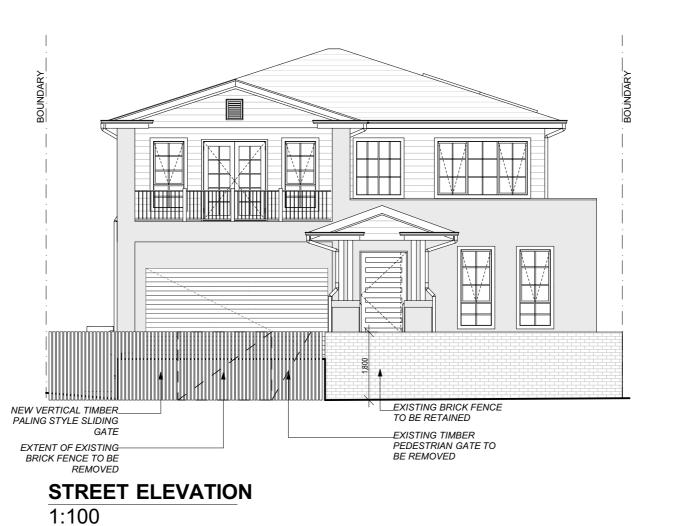

HALL & HART HOMES PTY LTD WILL TAKE NO RESPONSIBILITY FOR ANY VERBAL DISCUSSIONS OR INTERACTIONS. ALL CHANGES AND SPECIAL INCLUSIONS MUST BE DOCUMENTED IN WRITING AND SHOWN ON PLANS

| FOR: PAUL & LYNDAL ROBSON                        | HOUSE TYPE MODEL: ELYSE 38 |                                  | DRAWN:                     | CHECKED: | LODGEMENT:                 | /CC              |      |
|--------------------------------------------------|----------------------------|----------------------------------|----------------------------|----------|----------------------------|------------------|------|
| LOT 7 #353 PITTWATER ROAD                        |                            | FACADE: GARAGE SIDE: INCLUSIONS: | HAMPTONS<br>LHS<br>PREMIUM |          | APPROVED FOR CONSTRUCTION: |                  | 314  |
| COUNCIL:  NORTHERN BEACHES COUNCIL  DP No:  1448 |                            | DRAWING:                         | REET ELEVATION             | SCALE:   | 00                         | PAGE NO: 8 of 17 | REV: |