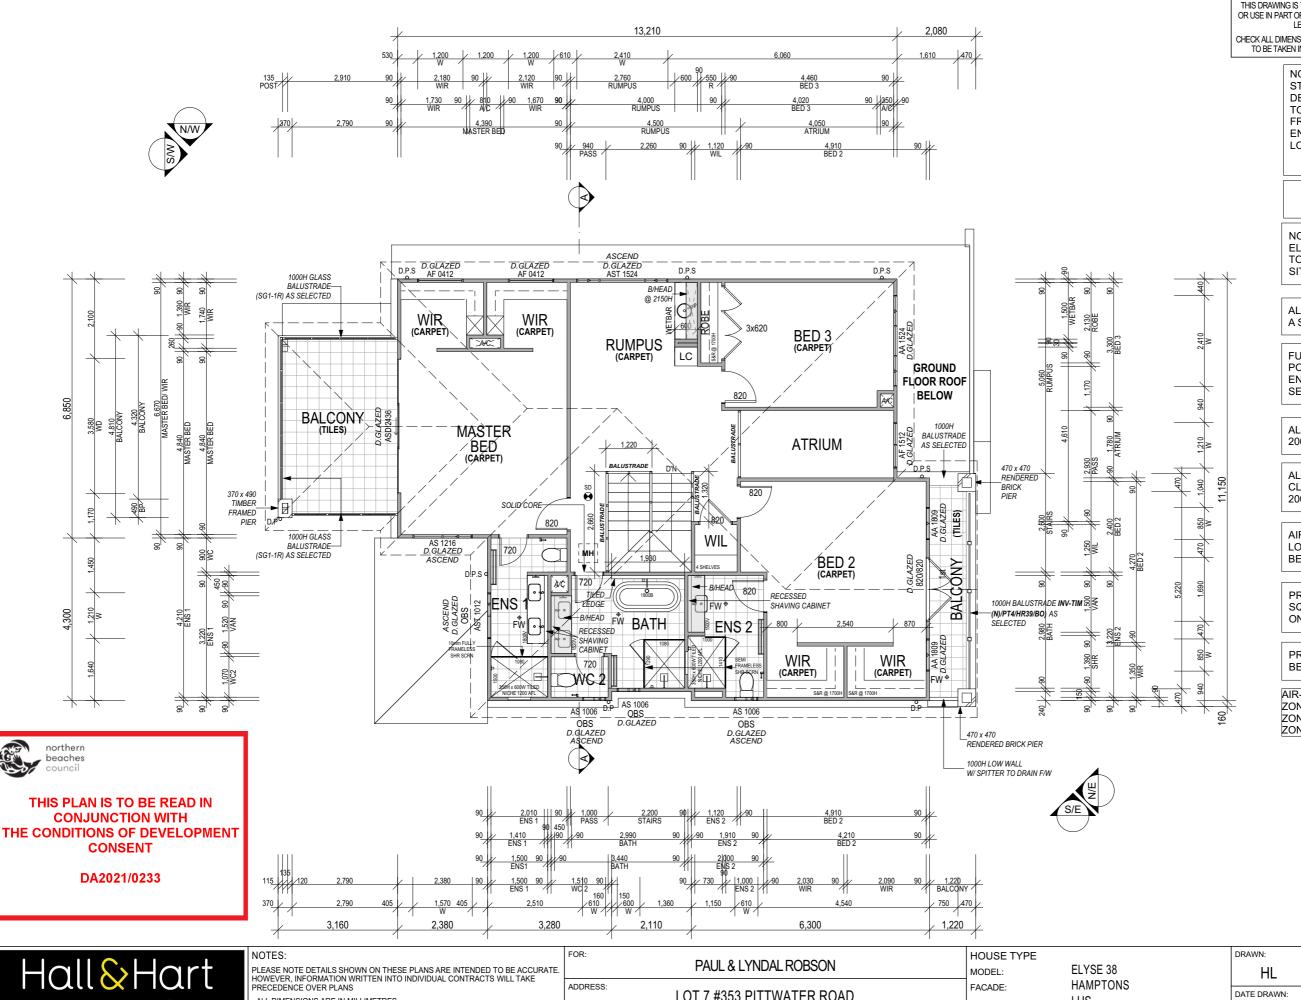

STEEL & H/W TIMBER POSTS TO ENG'S DETAILS TO SUPPORT STEEL BEAMS OVER TO BE LOCATED WITHIN TIMBER STUD WALL FRAMES, REFER TO STRUCTURAL ENGINEERS PLANS FOR POST TYPE & LOCATIONS

DENOTES LOCATION OF SMOKE **DETECTOR** 

ELECTRICAL & GAS METER POSITIONS ARE TO BE CONFIRMED BY CONTRACTORS ON SITE TO CLOSEST POINT OF CONNECTION

ALL WET AREAS ARE TO BE PROVIDED WITH A SMART TILED FLOOR WASTE

FULL HEIGHT TILES TO ENSUITE1, BATH & POWDER(EXCLUDING SEPERATE WCs & ENS2 AND LAUNDRY) INCLUDES SQUARE SET WALL & CEILING JUNCTIONS

ALL GLAZING TO COMPLY WITH AS 1288 -2006 GLASS IN BUILDINGS

ALL TOUGHENED GLASS TO COMPLY WITH CLAUSE 3.6.4.5 OF THE BCA AND AS 1288 -2006 GLASS IN BUILDINGS

AIR CONDITIONING DUCT AND OUTLET LOCATIONS ARE INDICATIVE ONLY AND MAY BE ADJUSTED ONSITE AS REQUIRED

PROVIDE 2040H INTERNAL DOORS & 2100H SQUARE SET OPENINGS TO FIRST FLOOR
ONLY (UNLESS OTHERWISE NOTED)

PROVIDE SOLIDCORE DOORS TO ALL **BEDROOMS** 

AIR-CONDITIONING ZONES: ZONE 1 - MASTER BED,BED2 ZONE 2 - BED3 & RUMPUS ZONE 3 - DOWNSTAIRS