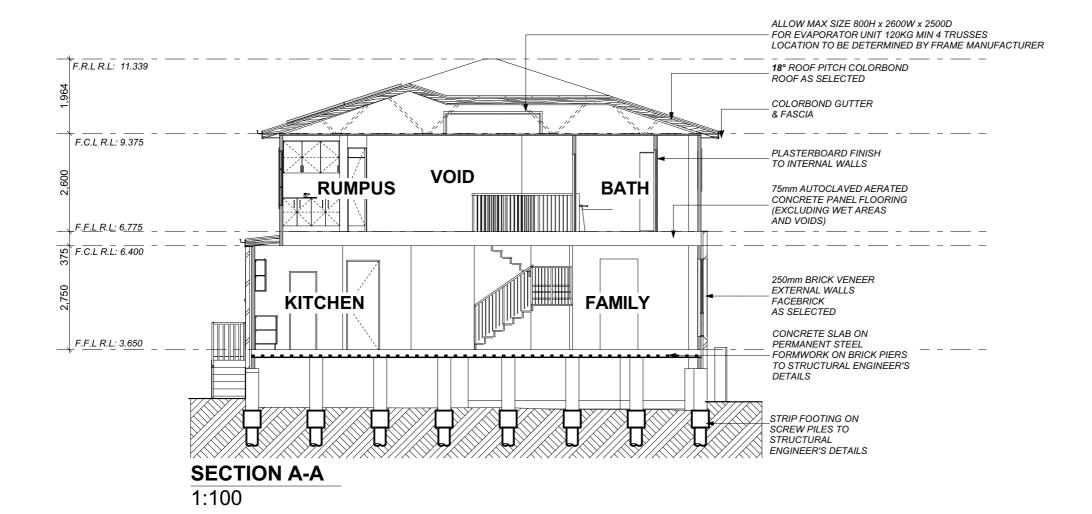

| FOR:                                          |        | HOUSE TYPE                                              |                      | DRAWN:                     | CHECKED: | LODGEMENT:          |      |
|-----------------------------------------------|--------|---------------------------------------------------------|----------------------|----------------------------|----------|---------------------|------|
| PAUL & LYNDAL ROBSON                          | MODEL: | ELYSE 38                                                | HL                   |                            | DA       | CC                  |      |
| LOT 7 #353 PITTWATER ROAD                     |        | FACADE: HAMPTONS  GARAGE SIDE: LHS  INCLUSIONS: PREMIUM | DATE DRAWN: 09/11/20 | APPROVED FOR CONSTRUCTION: |          | 314                 |      |
| COUNCIL: NORTHERN BEACHES COUNCIL DP No: 1448 |        | DRAWING:                                                | SECTIONS             | SCALE:                     | 00       | PAGE NO:<br>9 of 17 | REV: |