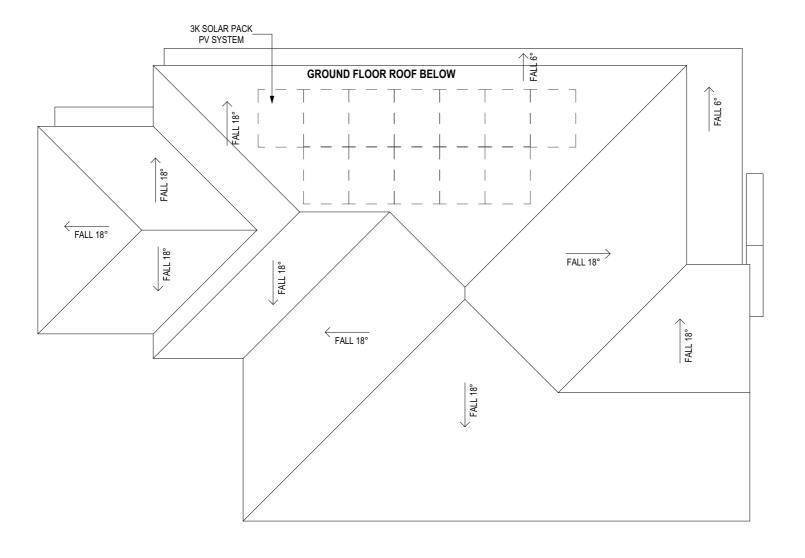

HALL & HART HOMES PTY LTD WILL TAKE NO RESPONSIBILITY FOR ANY VERBAL DISCUSSIONS OR INTERACTIONS. ALL CHANGES AND SPECIAL INCLUSIONS MUST BE DOCUMENTED IN WRITING AND SHOWN ON PLANS

| PAUL & LYNDAL ROBSON                             | MODEL: ELYSE 38 |              | DRAWN:         | CHECKED:             | LODGEMENT:                 | /CC                  |      |
|--------------------------------------------------|-----------------|--------------|----------------|----------------------|----------------------------|----------------------|------|
| LOT 7 #353 PITTWATER ROAD                        |                 | GARAGE SIDE: | LHS<br>PREMIUM | DATE DRAWN: 09/11/20 | APPROVED FOR CONSTRUCTION: | JOB NO:              | 314  |
| COUNCIL:  NORTHERN BEACHES COUNCIL  DP No:  1448 |                 | DRAWING:     | ROOF PLAN      | SCALE:               | 100                        | PAGE NO:<br>17 of 17 | REV: |