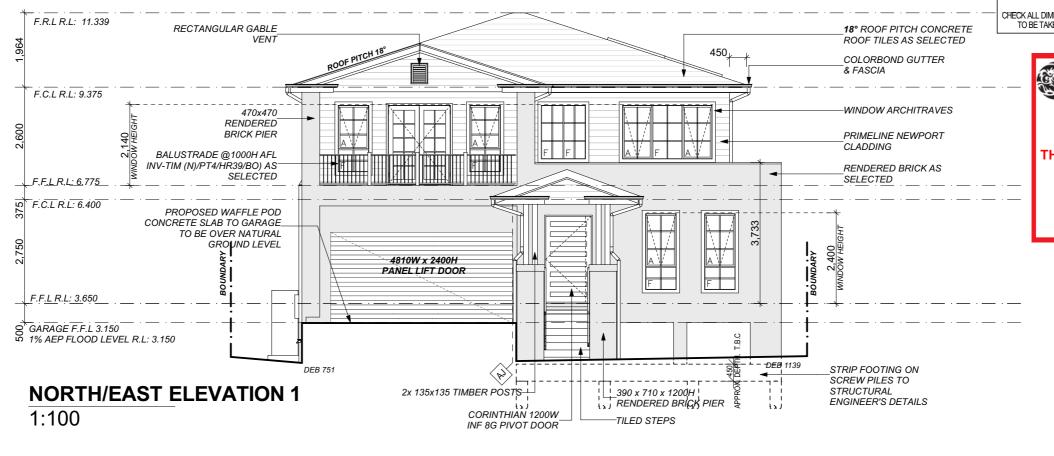

FIRST FLOOR PLAN

09/11/20 SCALE:

1:100

CHECKED LODGEMENT: DA/CC APPROVED FOR CONSTRUCTION: JOB NO: H0314

PAGE NO: REV:

5 of 17

THIS DRAWING IS THE PROPERTY OF HALL & HART HOMES REPRODUCTION, COPYING OR USE IN PART OR WHOLE WITHOUT WRITTEN PERMISSION IS STRICTLY PROHIBITED, LEGAL ACTION WILL BE TAKEN AGAINST OFFENDERS. CHECK ALL DIMENSIONS PRIOR TO COMMENCEMENT OF WORKS. FIGURED DIMENSIONS TO BE TAKEN IN REFERENCE TO SCALING. CONFIRM ALL DIMENSIONS ON SITE. northern beaches THIS PLAN IS TO BE READ IN **CONJUNCTION WITH** THE CONDITIONS OF DEVELOPMENT **CONSENT** DA2021/0233 18° ROOF PITCH CONCRETE ROOF TILES AS SELECTED COLORBOND GUTTER & FASCIA WINDOW ARCHITRAVES PRIMELINE NEWPORT CLADDING 20° ROOF PITCH CONCRETE ROOF TILES AS SELECTED \_FACEBRICK AS SELECTED 390 x 710 x 1200H RENDERED BRICK PIER **∏**F.F.L R.L: 3.650 TILED STEPS F.F.L.G.L: 3.150 500