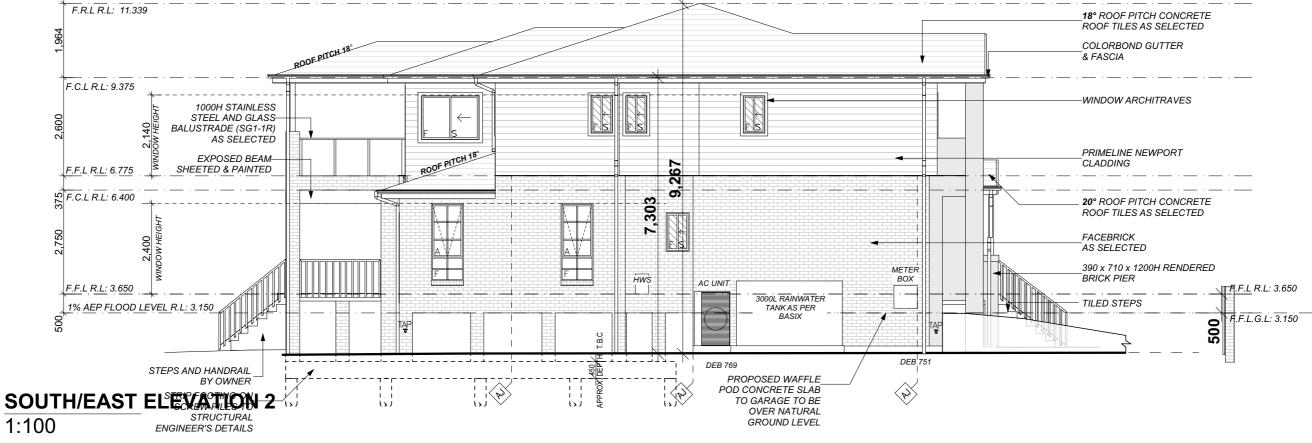

FIRST FLOOR PLAN

09/11/20 SCALE:

1:100

CHECKED LODGEMENT: DA/CC APPROVED FOR CONSTRUCTION: JOB NO: H0314

PAGE NO: REV:

5 of 17

THIS DRAWING IS THE PROPERTY OF HALL & HART HOMES REPRODUCTION, COPYING OR USE IN PART OR WHOLE WITHOUT WRITTEN PERMISSION IS STRICTLY PROHIBITED, LEGAL ACTION WILL BE TAKEN AGAINST OFFENDERS. CHECK ALL DIMENSIONS PRIOR TO COMMENCEMENT OF WORKS. FIGURED DIMENSIONS TO BE TAKEN IN REFERENCE TO SCALING. CONFIRM ALL DIMENSIONS ON SITE. northern beaches THIS PLAN IS TO BE READ IN **CONJUNCTION WITH** THE CONDITIONS OF DEVELOPMENT **CONSENT** DA2021/0233 18° ROOF PITCH CONCRETE ROOF TILES AS SELECTED COLORBOND GUTTER & FASCIA WINDOW ARCHITRAVES PRIMELINE NEWPORT CLADDING 20° ROOF PITCH CONCRETE ROOF TILES AS SELECTED \_FACEBRICK AS SELECTED 390 x 710 x 1200H RENDERED BRICK PIER **∏**F.F.L R.L: 3.650 TILED STEPS F.F.L.G.L: 3.150 500