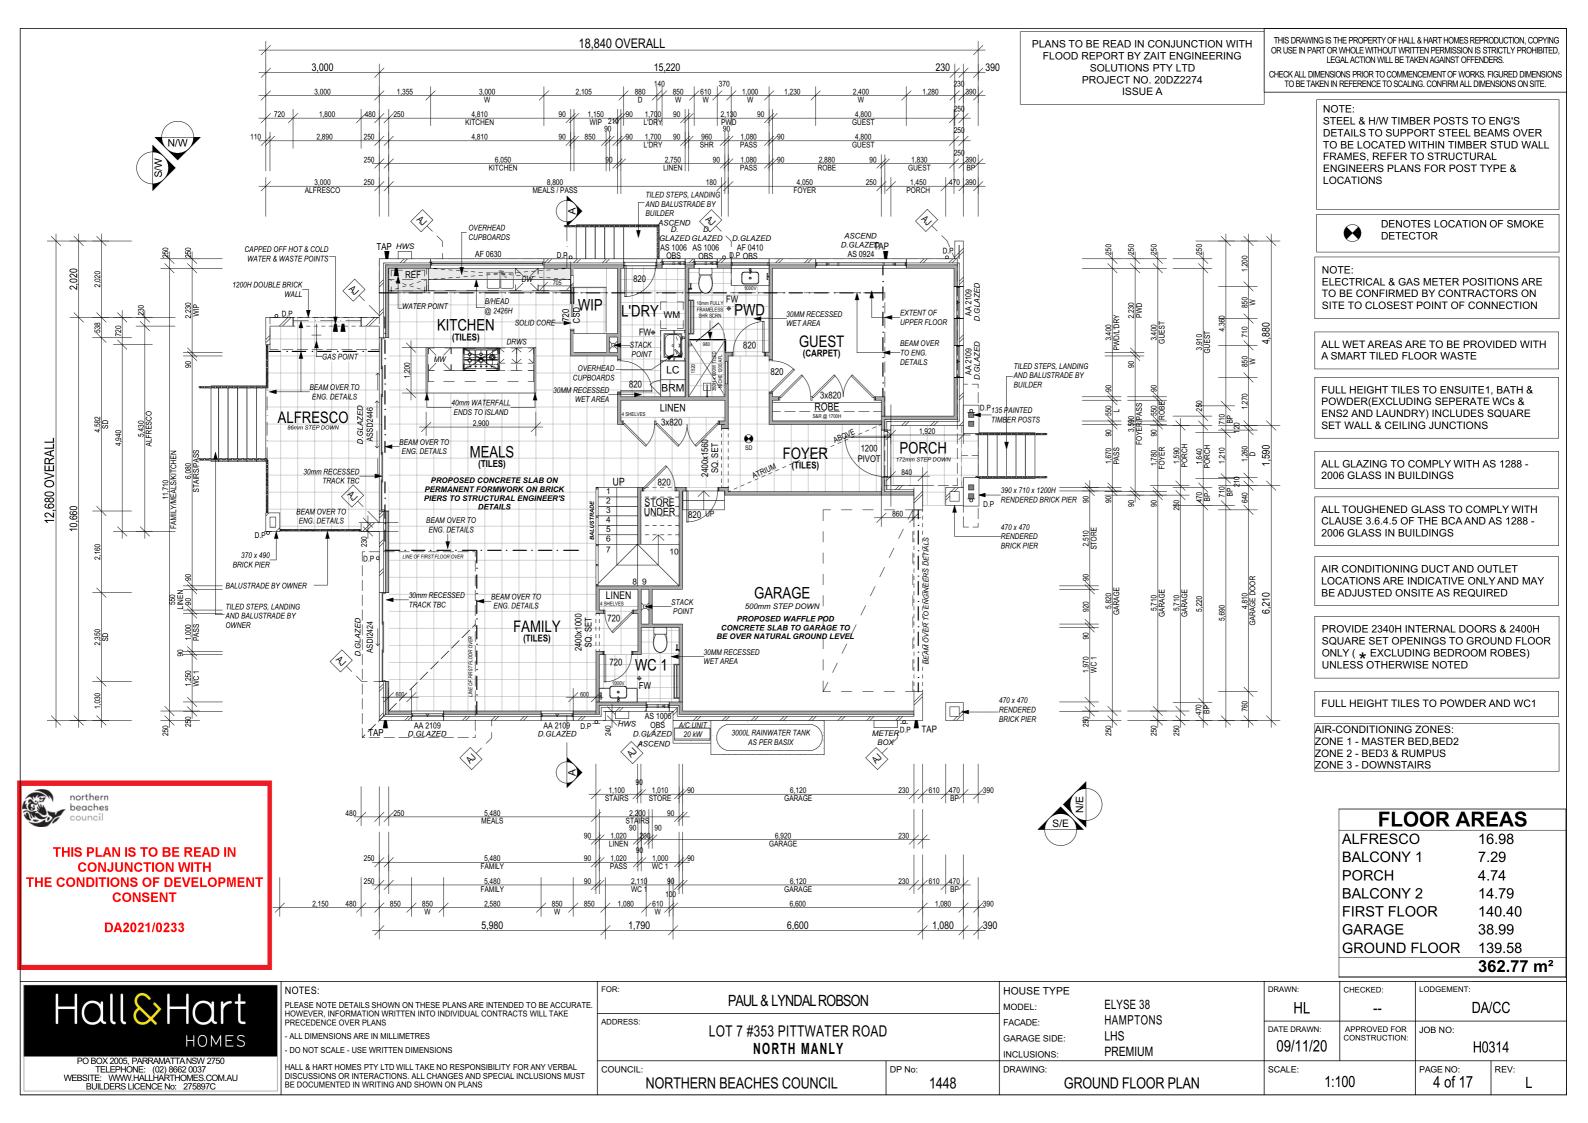

STEEL & H/W TIMBER POSTS TO ENG'S DETAILS TO SUPPORT STEEL BEAMS OVER TO BE LOCATED WITHIN TIMBER STUD WALL FRAMES, REFER TO STRUCTURAL ENGINEERS PLANS FOR POST TYPE & LOCATIONS

DENOTES LOCATION OF SMOKE **DETECTOR** 

ELECTRICAL & GAS METER POSITIONS ARE TO BE CONFIRMED BY CONTRACTORS ON SITE TO CLOSEST POINT OF CONNECTION

ALL WET AREAS ARE TO BE PROVIDED WITH A SMART TILED FLOOR WASTE

FULL HEIGHT TILES TO ENSUITE1, BATH & POWDER(EXCLUDING SEPERATE WCs & ENS2 AND LAUNDRY) INCLUDES SQUARE SET WALL & CEILING JUNCTIONS

ALL GLAZING TO COMPLY WITH AS 1288 -2006 GLASS IN BUILDINGS

ALL TOUGHENED GLASS TO COMPLY WITH CLAUSE 3.6.4.5 OF THE BCA AND AS 1288 -2006 GLASS IN BUILDINGS

AIR CONDITIONING DUCT AND OUTLET LOCATIONS ARE INDICATIVE ONLY AND MAY BE ADJUSTED ONSITE AS REQUIRED

PROVIDE 2040H INTERNAL DOORS & 2100H SQUARE SET OPENINGS TO FIRST FLOOR
ONLY (UNLESS OTHERWISE NOTED)

PROVIDE SOLIDCORE DOORS TO ALL **BEDROOMS** 

AIR-CONDITIONING ZONES: ZONE 1 - MASTER BED,BED2 ZONE 2 - BED3 & RUMPUS ZONE 3 - DOWNSTAIRS

## **FLOOR AREAS**

ALFRESCO 16.98 BALCONY 1 7.29 **PORCH** 4.74 BALCONY 2 14.79 FIRST FLOOR 140.40 **GARAGE** 38.99 GROUND FLOOR 139.58

362.77 m<sup>2</sup>

Hall&Hart HOMES

TELEPHONE: (02) 8662 0037
WEBSITE: WWW.HALLHARTHOMES.COM.AU
BUILDERS LICENCE No: 275897C