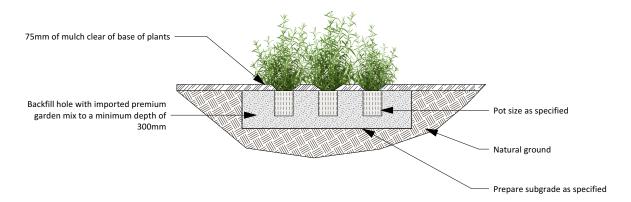

### **GARDEN BED PREPERATION**

ENSURE ALL GARDEN BEDS HAVE BEEN EXCAVATED TO 250MM BELOW FINISHED LEVELS. RIP THE SUBGRADE A FURTHER 100MM IN DEPTH. INSTALL PREMIUM GARDEN SOIL OR MIX NATURAL TOP SOIL WITH IMPORTED SOIL TO A DEPTH OF 250MM. INSTALL 75MM DEPTH OF LEAF LITTER MULCH FROM ANL LANDSCAPE SUPPLIES OR EQUIVALENT.

PLANTS ARE TO BE HEALTHY. FREE OF PEST/DISEASES AND TRUE TO TYPE & SPECIES, REFER TO LANDSCAPE PLAN FOR LOCATION AND SPACING. ALL PLANTS SHOULD BE PLACED IN A HOLE DUG TWICE THE SIZE OF THE POT. GENTLY TEESE THE ROOTS OF ANY POT BOUND PLANTS. THE BASE OF THE TRUNK SHOULD BE INSTALLED LEVEL WITH THE SURFACE OF THE GROUND AND DISH CREATED AROUND THE BASE OF EACH PLANT TO AID WITH WATER RETENTION. WATER THOROUGHLY AFTER PLANTING.

### **DETAILS**

- 1. SPECIMENS ARE TO BE IN GOOD HEALTH AND FREE FROM PESTS AND DISEASES
- 2. WATER THROUROUGHLY AFTER PLANTING

### LETTERBOX DETAIL

SCALE 1:40

**SCALE 1:40** 

TREE PLANTING DETAIL