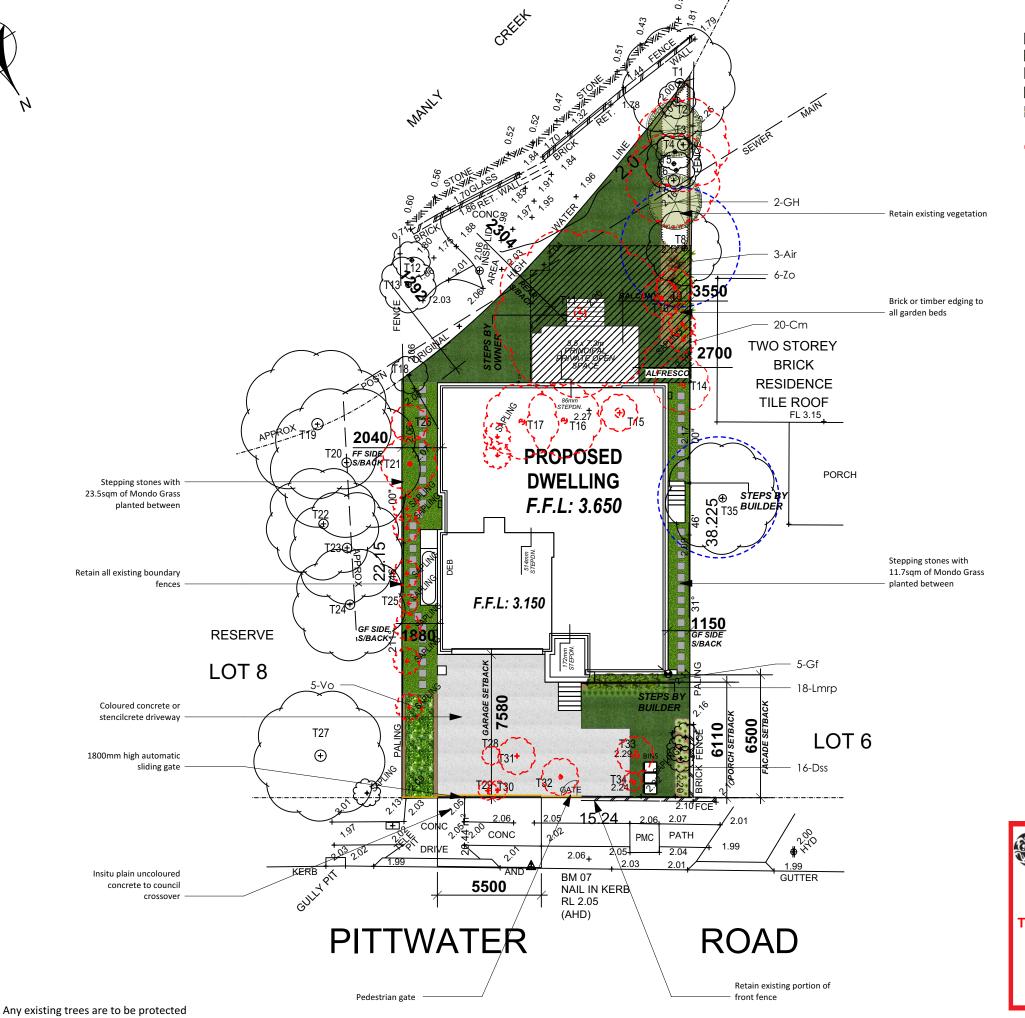

Legend

Colour / Stencil Concrete Mondo Grass Planting Areas

Planting Are
Lawn Areas

1800mm High Boundary Fencing

Existing Trees To Be Removed

Existing Trees To Be Retained

400mm x 400mm Stepping Stones

**Revision Schedule** 

SITE CALCULATIONS

LOT AREA 455.3 sq m

LANDSCAPED AREA TOTAL 180.4 sq m

Click Here to View Our Plant Profiles!

Client: Paul & Lyndal
Robson

Client Signatures:

1.

2.

Job No. **200296** 

Drawing: Landscape Plan

Address: Lot 7, No.353 Pittwater Rd
North Manly

Council/Lodgement:

Northern Beaches/DA