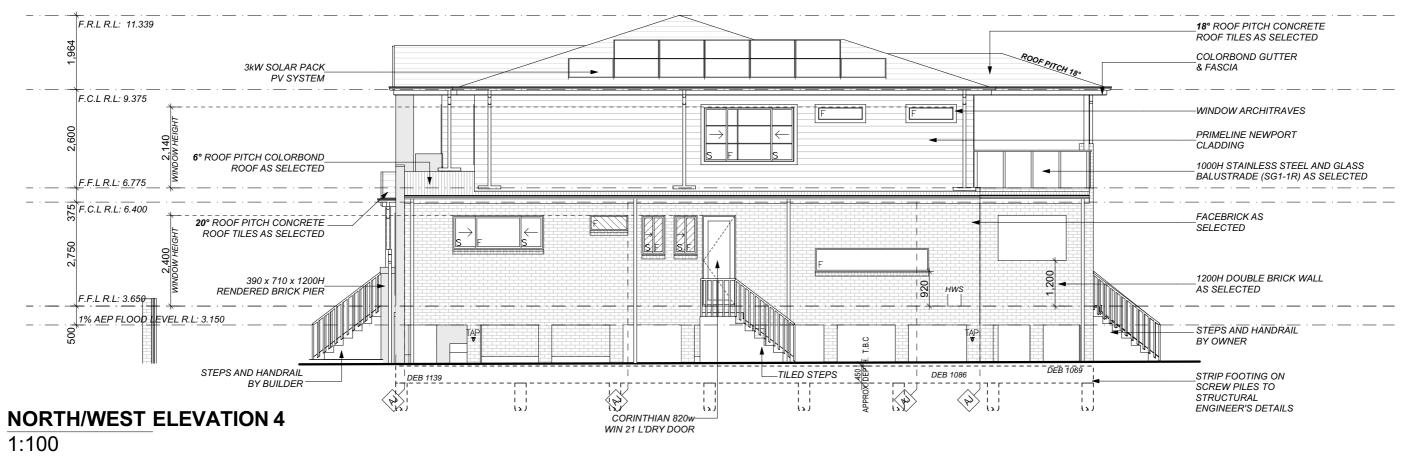

----------|-------------|-----|--|--|--|
|     | LOT 7 #353 PITTWATER ROAD NORTH MANLY |             |     |  |  |  |
| Т   | COUNCIL: NORTHERN BEACHES COUNCIL     | DP No: 1448 | DRA |  |  |  |

| HOUSETYPE    |          |
|--------------|----------|
| MODEL:       | ELYSE 38 |
| FACADE:      | HAMPTONS |
| GARAGE SIDE: | LHS      |
| INCLUSIONS:  | PREMIUM  |
| DRAWING:     |          |

**ELEVATIONS** 

| DIVAWIV.             | CITECKED.                  | LODGLIVILI |  |  |
|----------------------|----------------------------|------------|--|--|
| HL                   |                            |            |  |  |
| DATE DRAWN: 09/11/20 | APPROVED FOR CONSTRUCTION: | JOB NO:    |  |  |
| SCALE:               | 00                         | PAGE NO:   |  |  |

H0314 REV: 17

DA/CC







PO BOX 2005, PARRAMATTANSW 2750 TELEPHONE: (02) 8662 0037 WEBSITE: WWW.HALLHARTHOMES.COM.AU BUILDERS LICENCE No: 275897C

PLEASE NOTE DETAILS SHOWN ON THESE PLANS ARE INTENDED TO BE ACCURATI HOWEVER, INFORMATION WRITTEN INTO INDIVIDUAL CONTRACTS WILL TAKE PRECEDENCE OVER PLANS

ALL DIMENSIONS ARE IN MILLIMETRES DO NOT SCALE - USE WRITTEN DIMENSIONS

HALL & HART HOMES PTY LTD WILL TAKE NO RESPONSIBILITY FOR ANY VERBAL DISCUSSIONS OR INTERACTIONS. ALL CHANGES AND SPECIAL INCLUSIONS MUST BE DOCUMENTED IN WRITING AND SHOWN ON PLANS

|                           | PAUL & LYNDAL ROBSON      | DODGON |   |  |  |
|---------------------------|---------------------------|--------|---|--|--|
| TE. FAUL & LTINDAL RODOUN |                           |        |   |  |  |
|                           |