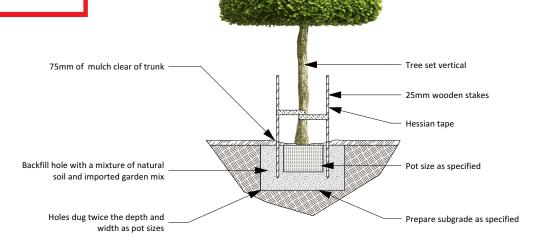

### **STAKING**

ALL TREES AND TOP HEAVY SCREENING SHRUBS SHOULD BE STAKED WITH 2 X 25MM X 25MM LONG TIMBER STAKES PER PLANT. LENGTH OF STAKES IS DEPENDENT ON THE HEIGHT AND STABILITY OF THE TREE/SHRUB. STAKES SHOULD BE FIRMLY POSITIONED. HESSIAN TAPE IS TO BE PLACED AROUND THE TREE AND STAKES ALLOWING SOME MOVEMENT IN ORDER TO ALLOW THE TRUNK TO DEVELOP STRENGTH OVERTIME.

### LETTERBOX DETAIL

SCALE 1:40

**SCALE 1:40** 

TREE PLANTING DETAIL

PLANTS ARE TO BE HEALTHY. FREE OF PEST/DISEASES AND TRUE TO TYPE & SPECIES, REFER TO LANDSCAPE PLAN FOR LOCATION AND SPACING. ALL PLANTS SHOULD BE PLACED IN A HOLE DUG TWICE THE SIZE OF THE POT. GENTLY TEESE THE ROOTS OF ANY POT BOUND PLANTS. THE BASE OF THE TRUNK SHOULD BE INSTALLED LEVEL WITH THE SURFACE OF THE GROUND AND DISH CREATED AROUND THE BASE OF EACH PLANT TO AID WITH WATER RETENTION. WATER THOROUGHLY AFTER PLANTING.