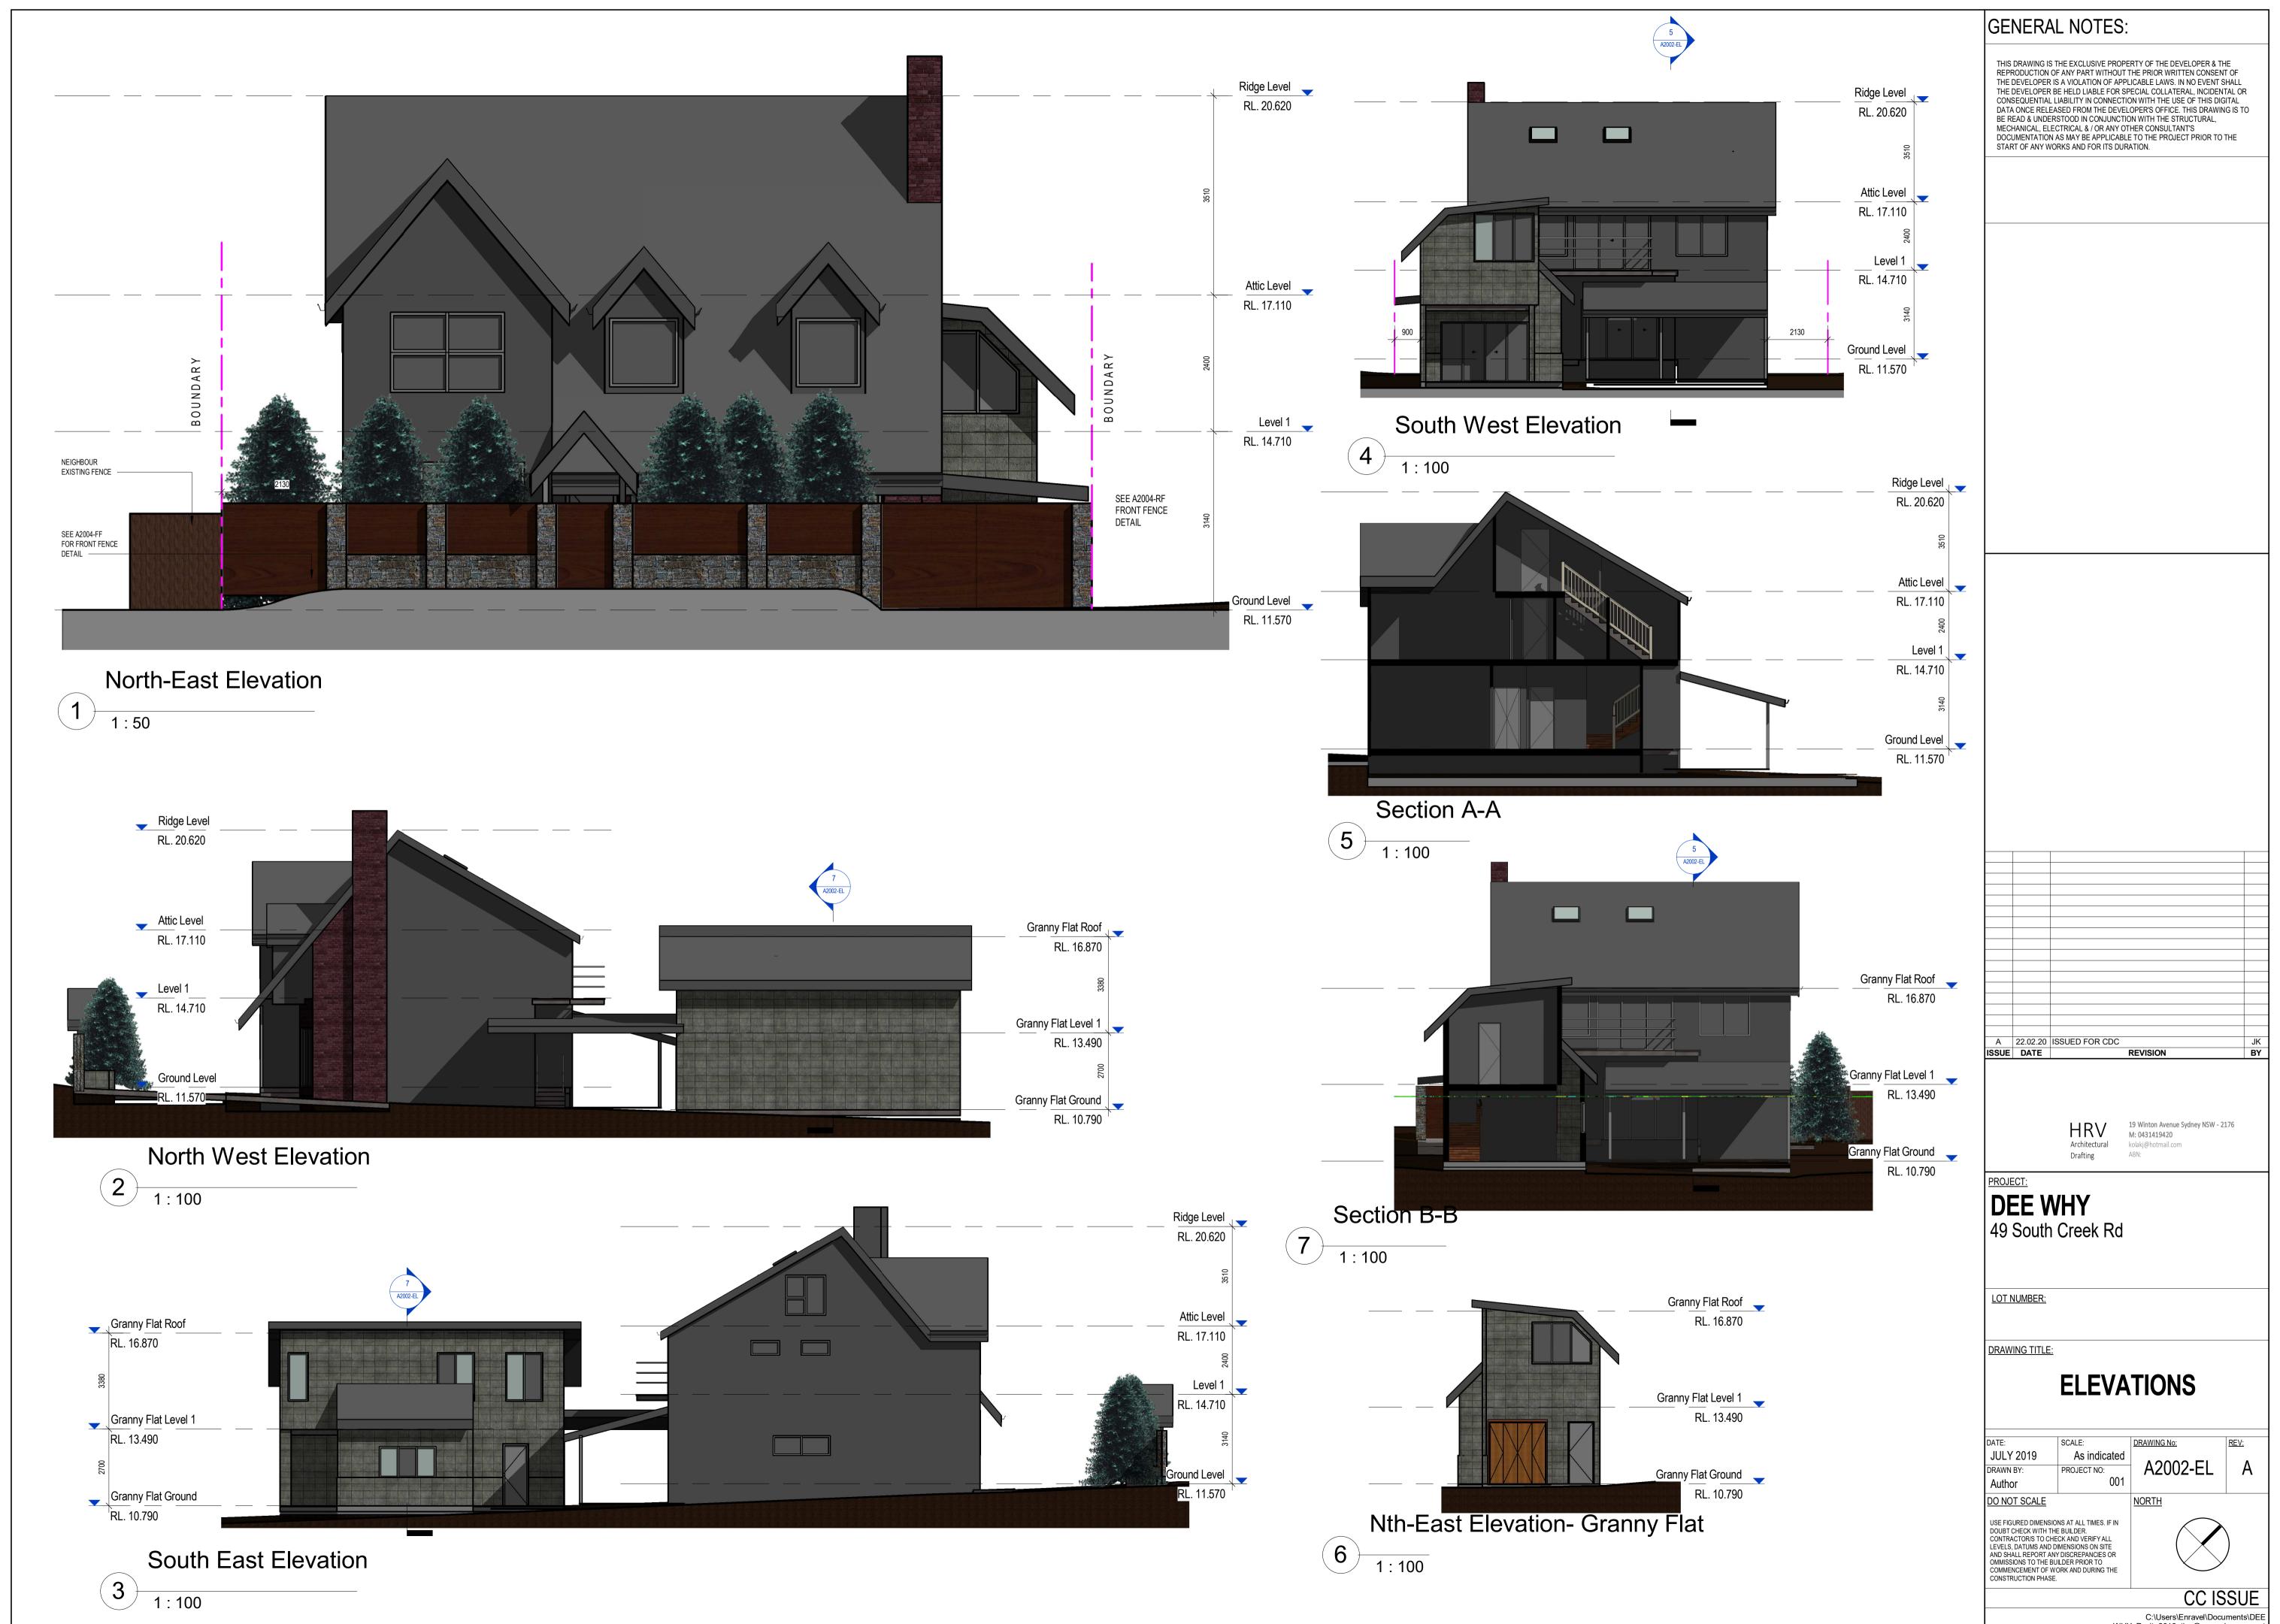

# Level 1 RL. 14.710 Ground Level \_\_\_ RL. 11.570

#### Ground Bth Elev 1 3 1:50

Ground Level

# Ground Bth Elev 2

1:50