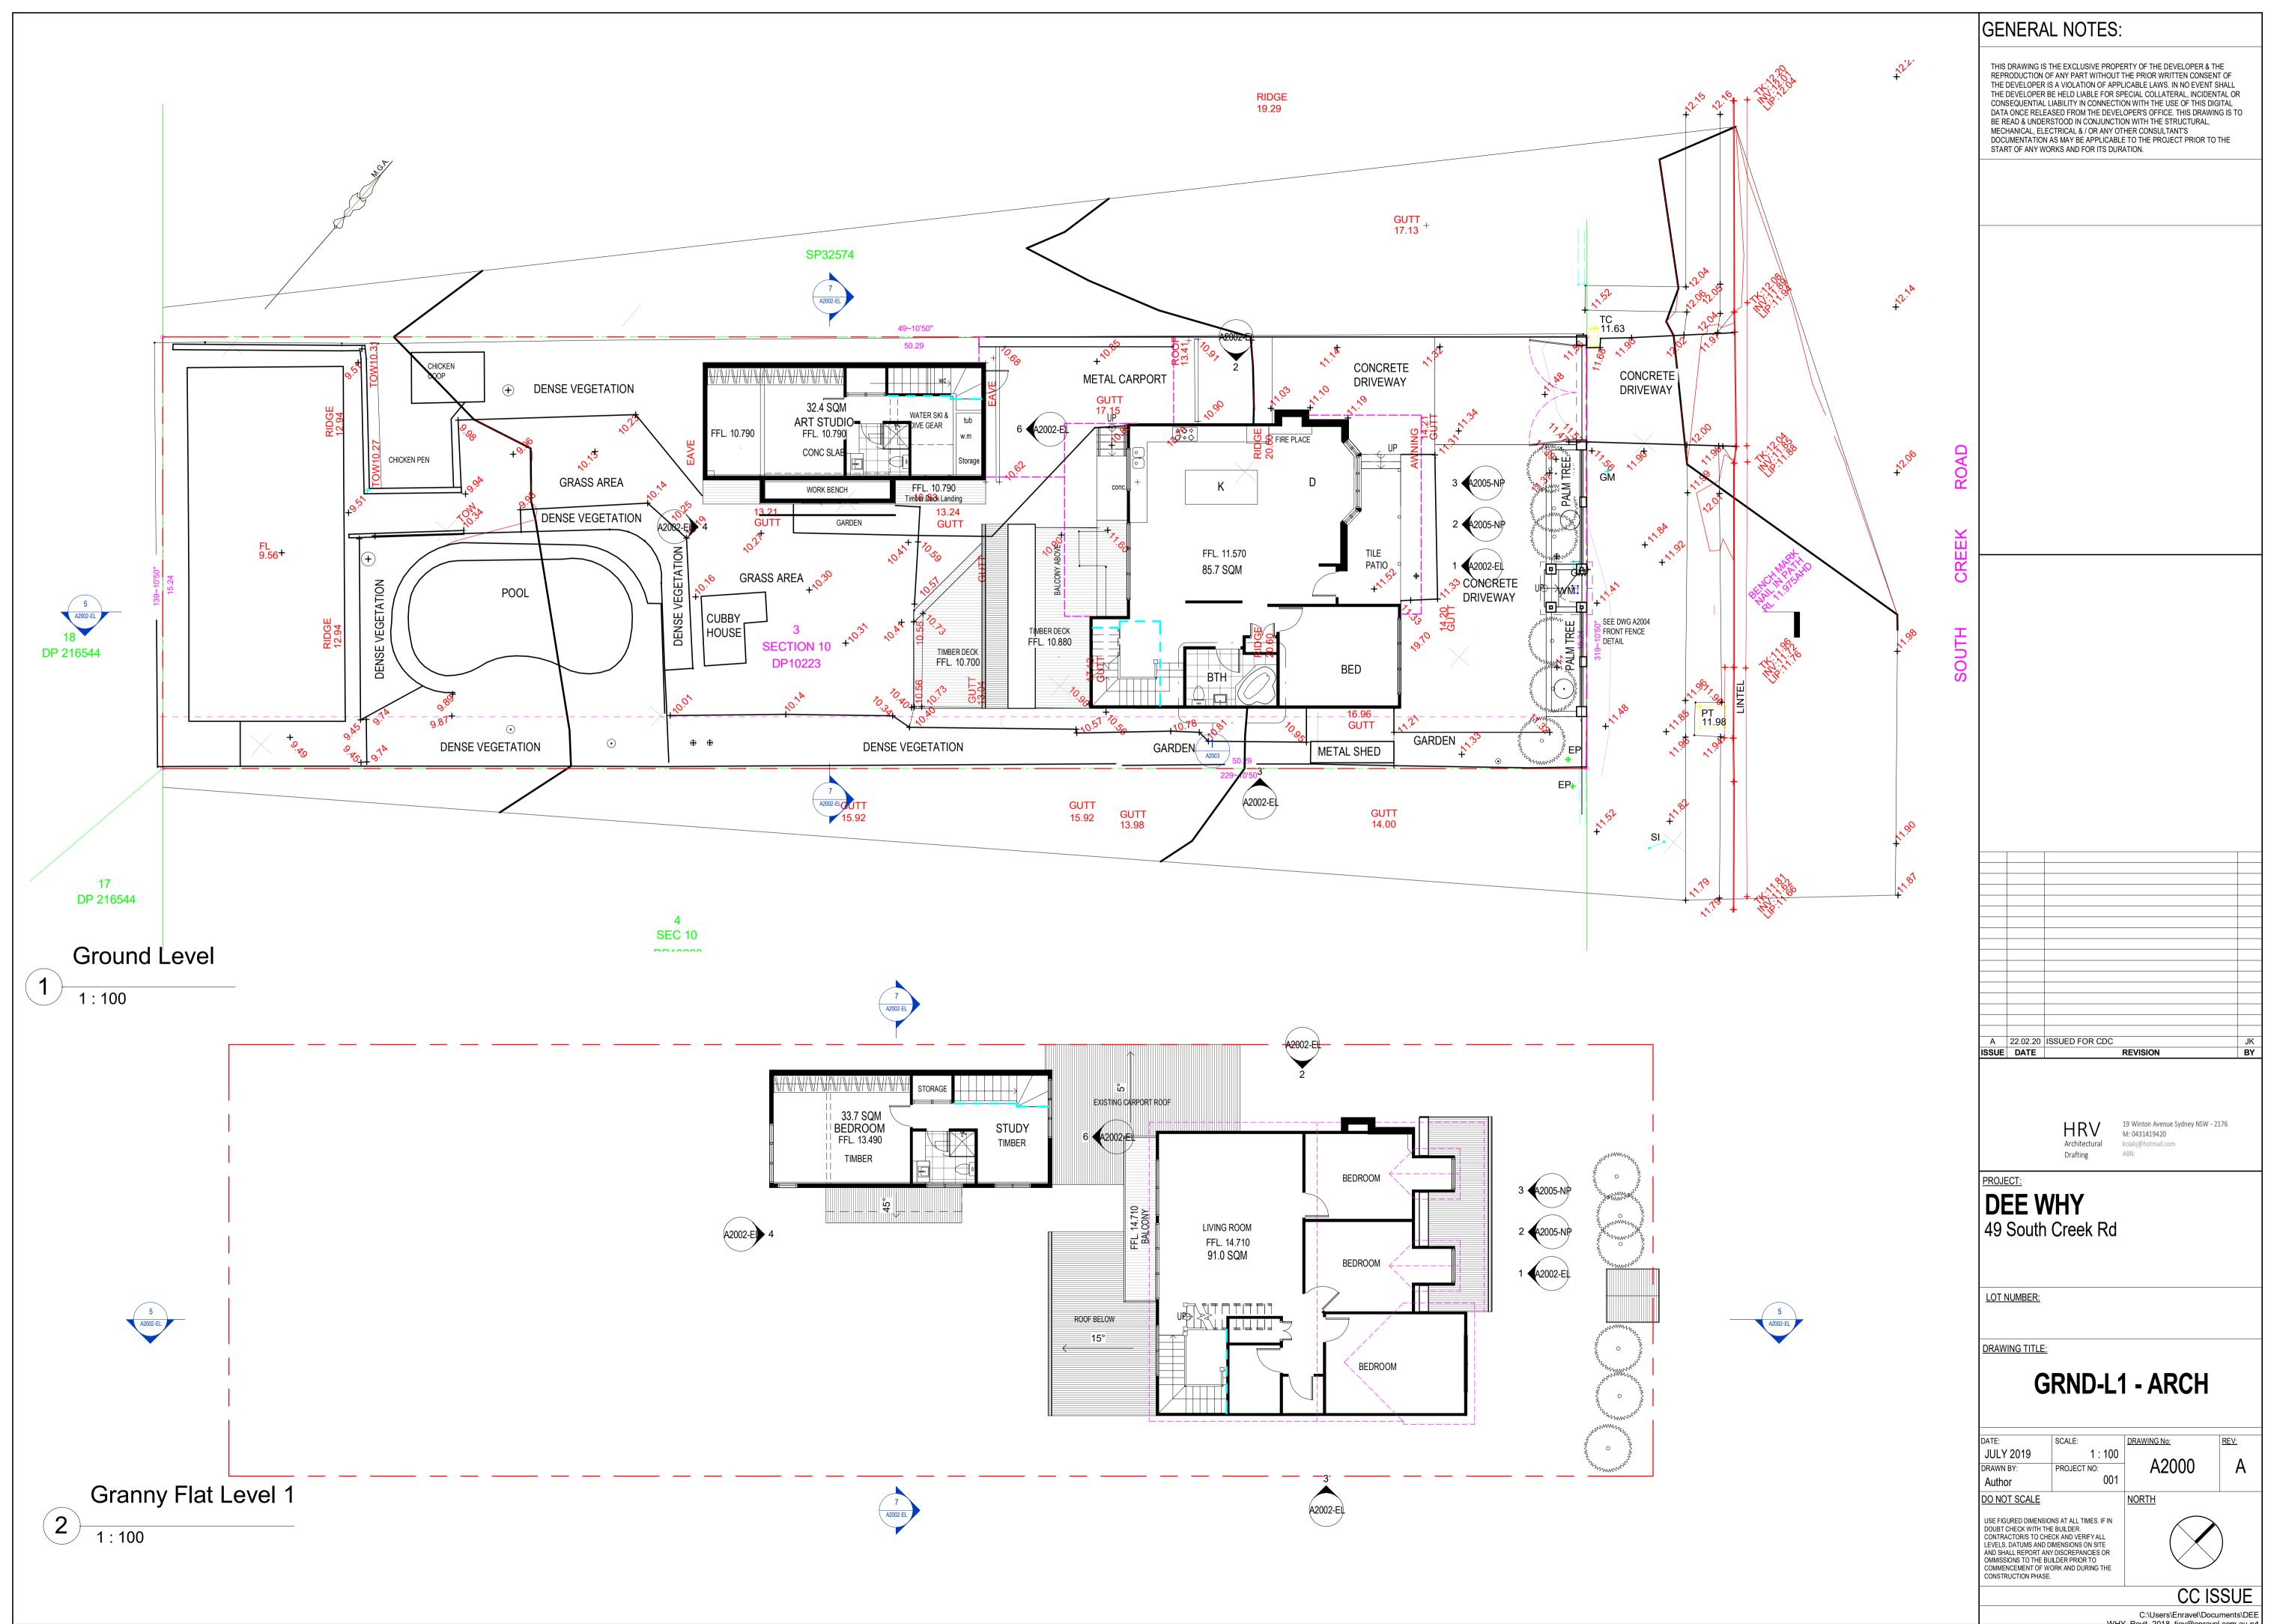

マ 27/02/2020 2:02:40 PM





1:50

### **Ground Level Proposed Bathroom**



# Level 1 RL. 14.710 Ground Level \_\_\_ RL. 11.570

#### Ground Bth Elev 1 3 1:50



Ground Level

# Ground Bth Elev 2

1:50



#### Ground Bth Elev 3









Attic Level - Proposed Bathroom





Attic Bth Elev 1





Attic Bth Elev 2 8 1:50



### GENERAL NOTES: THIS DRAWING IS THE EXCLUSIVE PROPERTY OF THE DEVELOPER & THE REPRODUCTION OF ANY PART WITHOUT THE PRIOR WRITTEN CONSENT OF THE DEVELOPER IS A VIOLATION OF APPLICABLE LAWS. IN NO EVENT SHALL THE DEVELOPER BE HELD LIABLE FOR SPECIAL COLLATERAL, INCIDENTAL OR CONSEQUENTIAL LIABILITY IN CONNECTION WITH THE USE OF THIS DIGITAL DATA ONCE RELEASED FROM THE DEVELOPER'S OFFICE. THIS DRAWING IS TO MECHANICAL, ELECTRICAL & / OR ANY OTHER CONSULTANT'S DOCUMENT