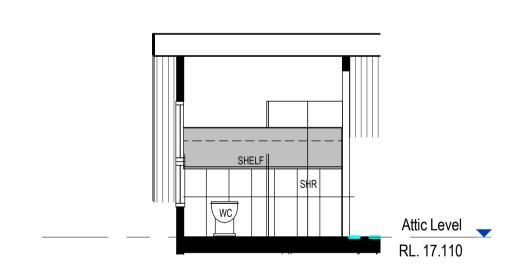

#### Ground Bth Elev 3

Attic Level - Proposed Bathroom

Attic Bth Elev 1

Attic Bth Elev 2 8 1:50