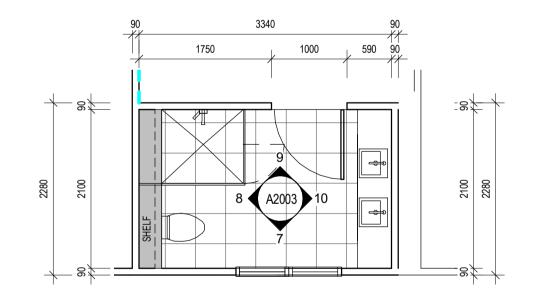

### **Ground Level Proposed Bathroom**

#### **BATHROOM DETAILS**

| DATE:                                                                                                               | SCALE:      | DRAWING No:  | REV: |
|---------------------------------------------------------------------------------------------------------------------|-------------|--------------|------|
| JULY 2019                                                                                                           | 1:50        | 40000        |      |
| DRAWN BY:                                                                                                           | PROJECT NO: | A2003        | A    |
| Author                                                                                                              | 001         |              |      |
| DO NOT SCALE                                                                                                        |             | <u>NORTH</u> |      |
| USE FIGURED DIMENSIONS AT ALL TIMES. IF IN<br>DOUBT CHECK WITH THE BUILDER.<br>CONTRACTOR'S TO CHECK AND VERIFY ALL |             |              |      |