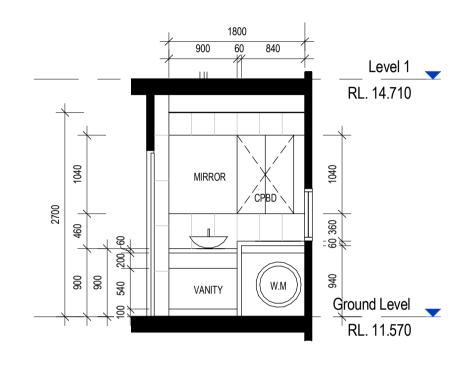

マ 27/02/2020 2:02:40 PM





1:50

### **Ground Level Proposed Bathroom**



# Level 1 RL. 14.710 Ground Level \_\_\_ RL. 11.570

#### Ground Bth Elev 1 3 1:50



Ground Level

# Ground Bth Elev 2

1:50



#### Ground Bth Elev 3









Attic Level - Proposed Bathroom





Attic Bth Elev 1





Attic Bth Elev 2 8 1:50



### GENERAL NOTES: THIS DRAWING IS THE EXCLUSIVE PROPERTY OF THE DEVELOPER & THE REPRODUCTION OF ANY PART WITHOUT THE PRIOR WRITTEN CONSENT OF THE DEVELOPER IS A VIOLATION OF APPLICABLE LAWS. IN NO EVENT SHALL THE DEVELOPER BE HELD LIABLE FOR SPECIAL COLLATERAL, INCIDENTAL OR CONSEQUENTIAL LIABILITY IN CONNECTION WITH THE USE OF THIS DIGITAL DATA ONCE RELEASED FROM THE DEVELOPER'S OFFICE. THIS DRAWING IS TO MECHANICAL, ELECTRICAL & / OR ANY OTHER CONSULTANT'S DOCUMENTATION AS MAY BE APPLICABLE TO THE PROJECT PRIOR TO THE START OF ANY WORKS AND FOR ITS DURATION.



19 Winton Avenue Sydney NSW - 2176 M: 0431419420 kolakj@hotmail.com ABN:

## **DEE WHY**

49 South Creek Rd