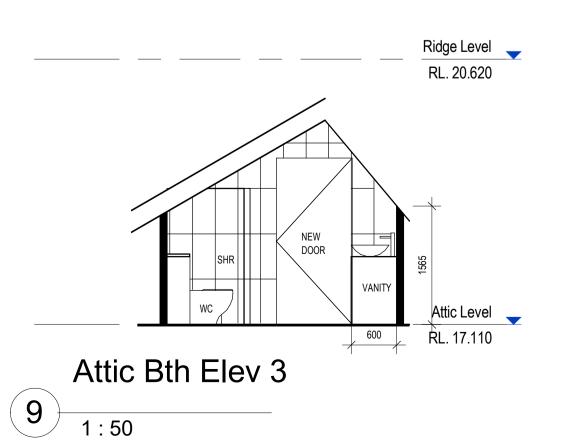

#### Ground Bth Elev 3

Attic Level - Proposed Bathroom

Attic Bth Elev 1

Attic Bth Elev 2 8 1:50