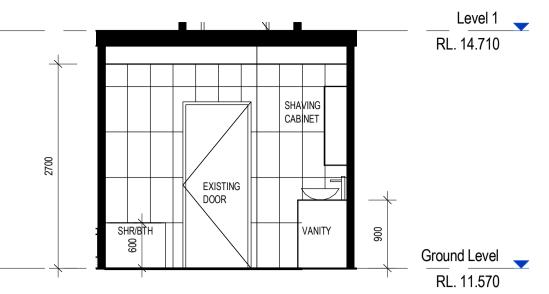

### **Ground Level Proposed Bathroom**

#### Ground Bth Elev 1 3 1:50

Ground Level