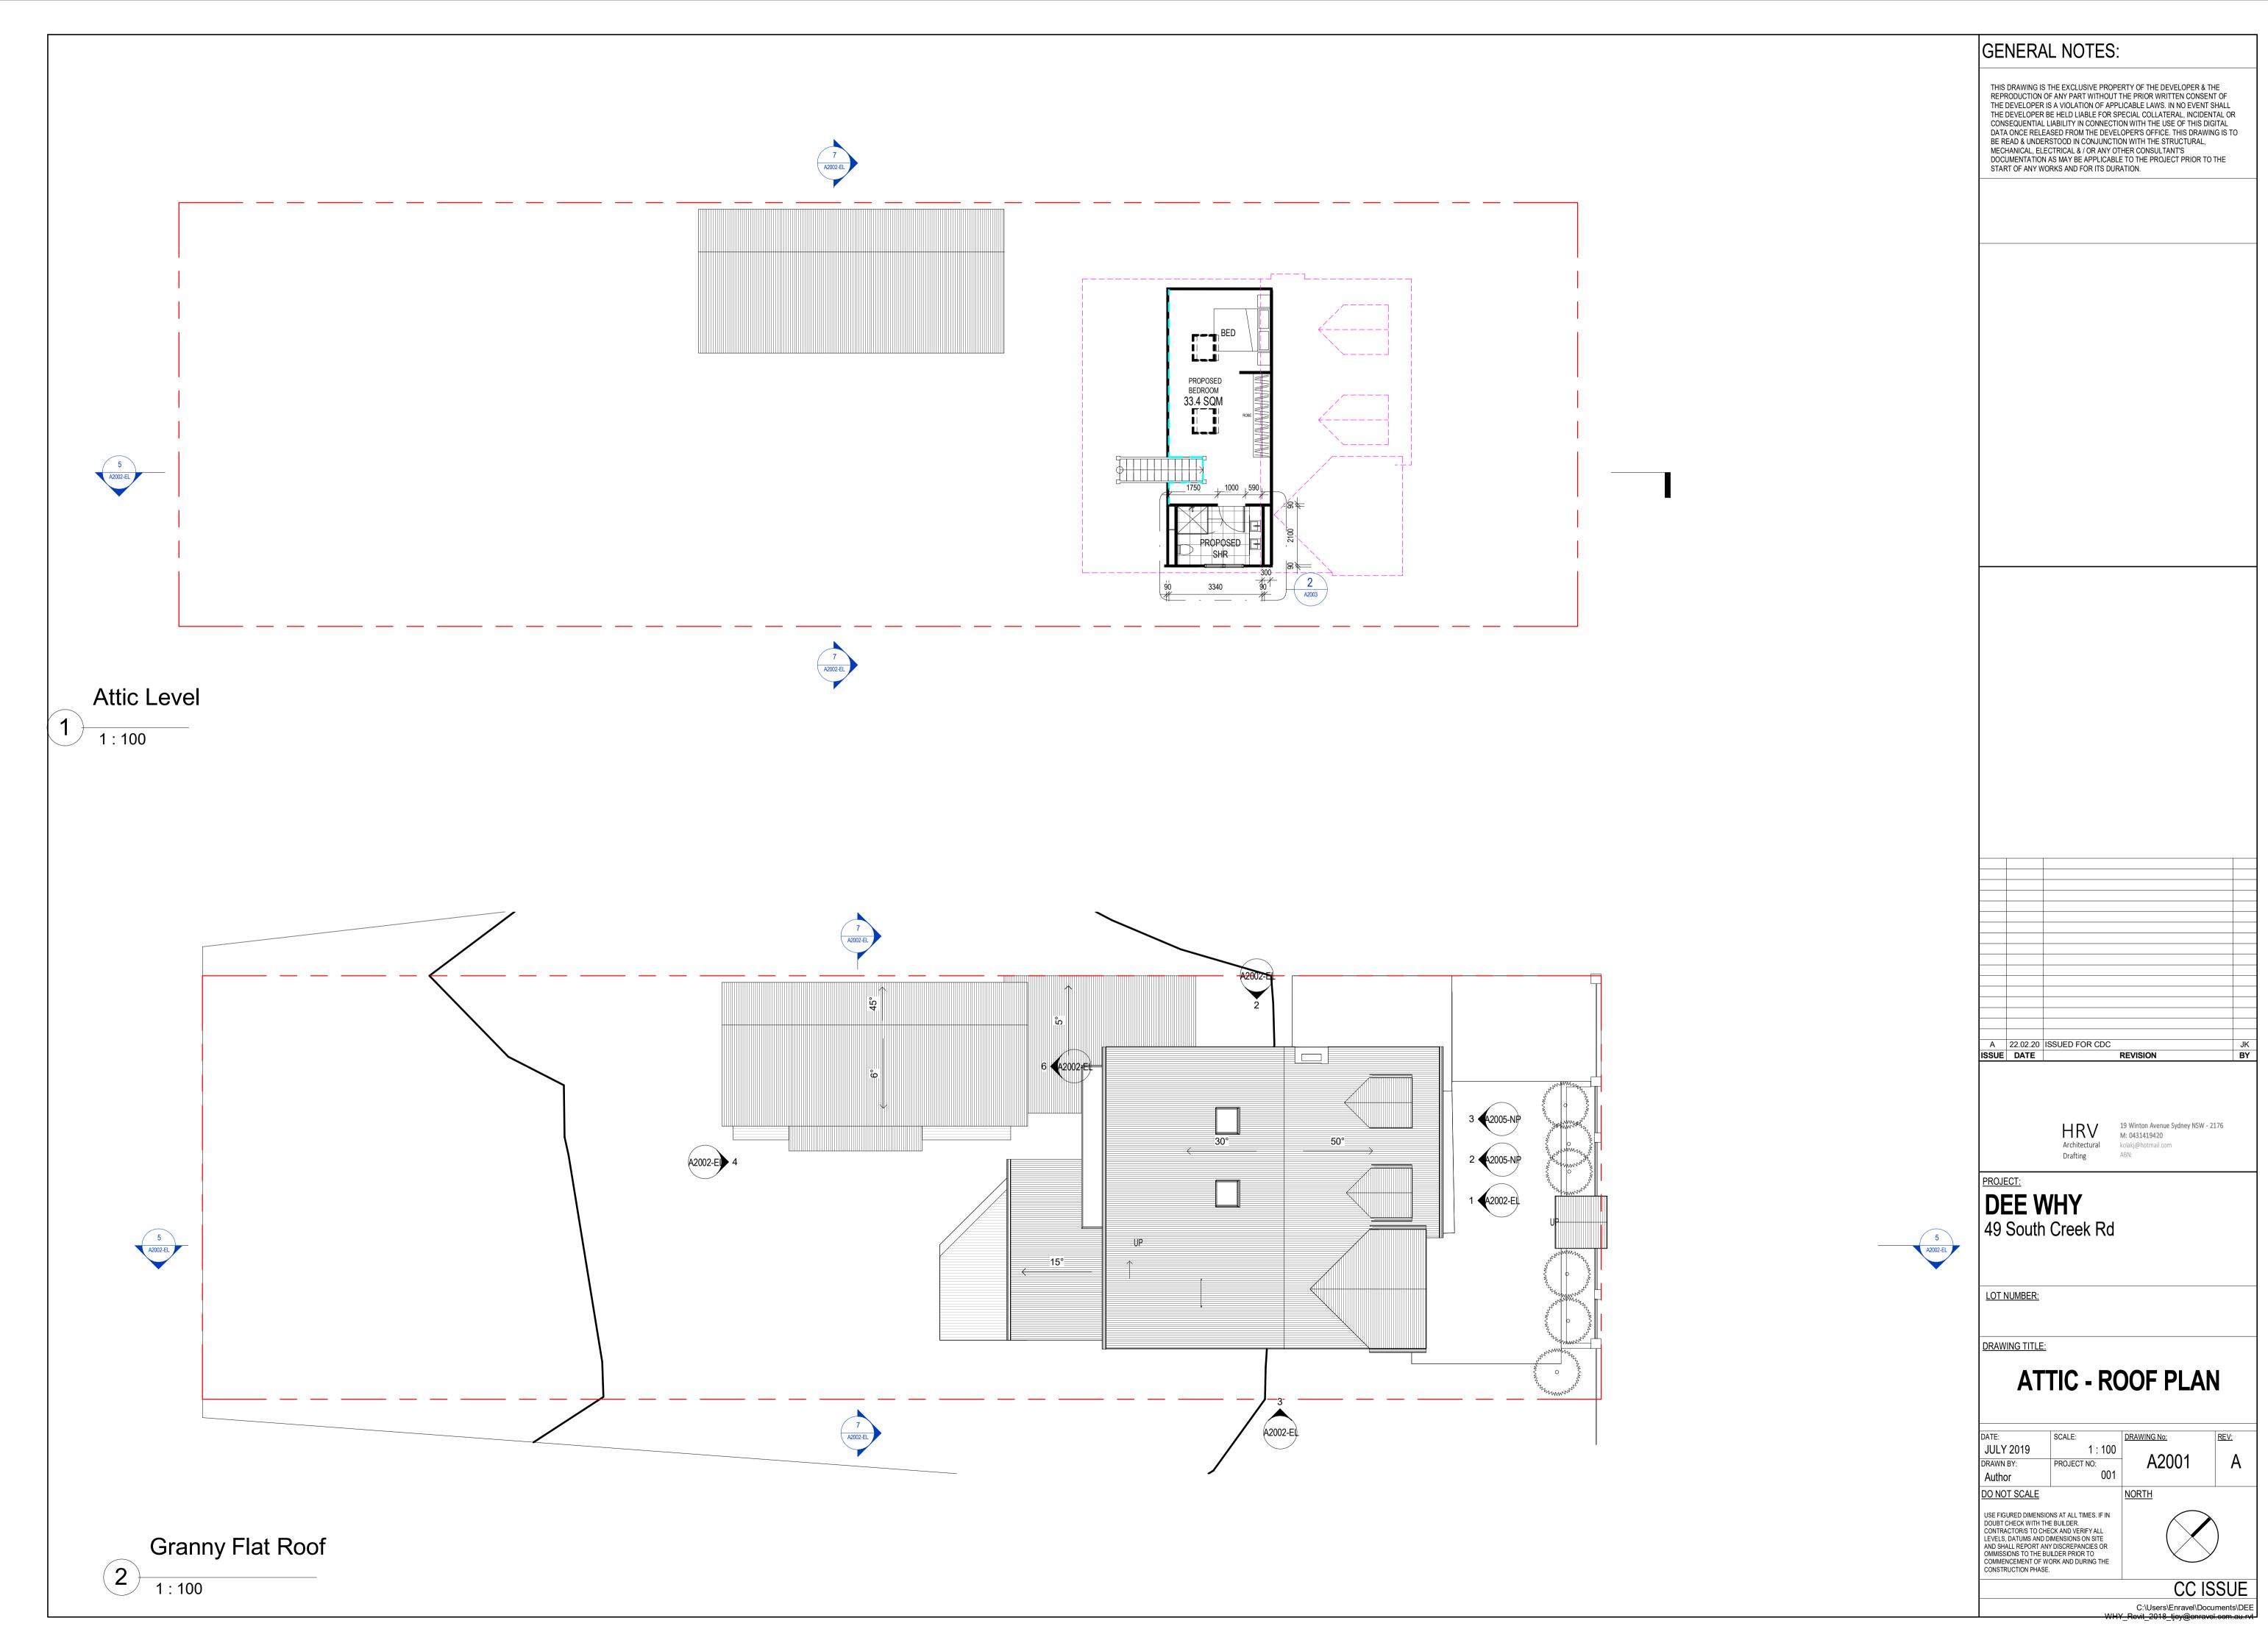

#### Ground Bth Elev 3

Attic Level - Proposed Bathroom

Attic Bth Elev 1

Attic Bth Elev 2 8 1:50