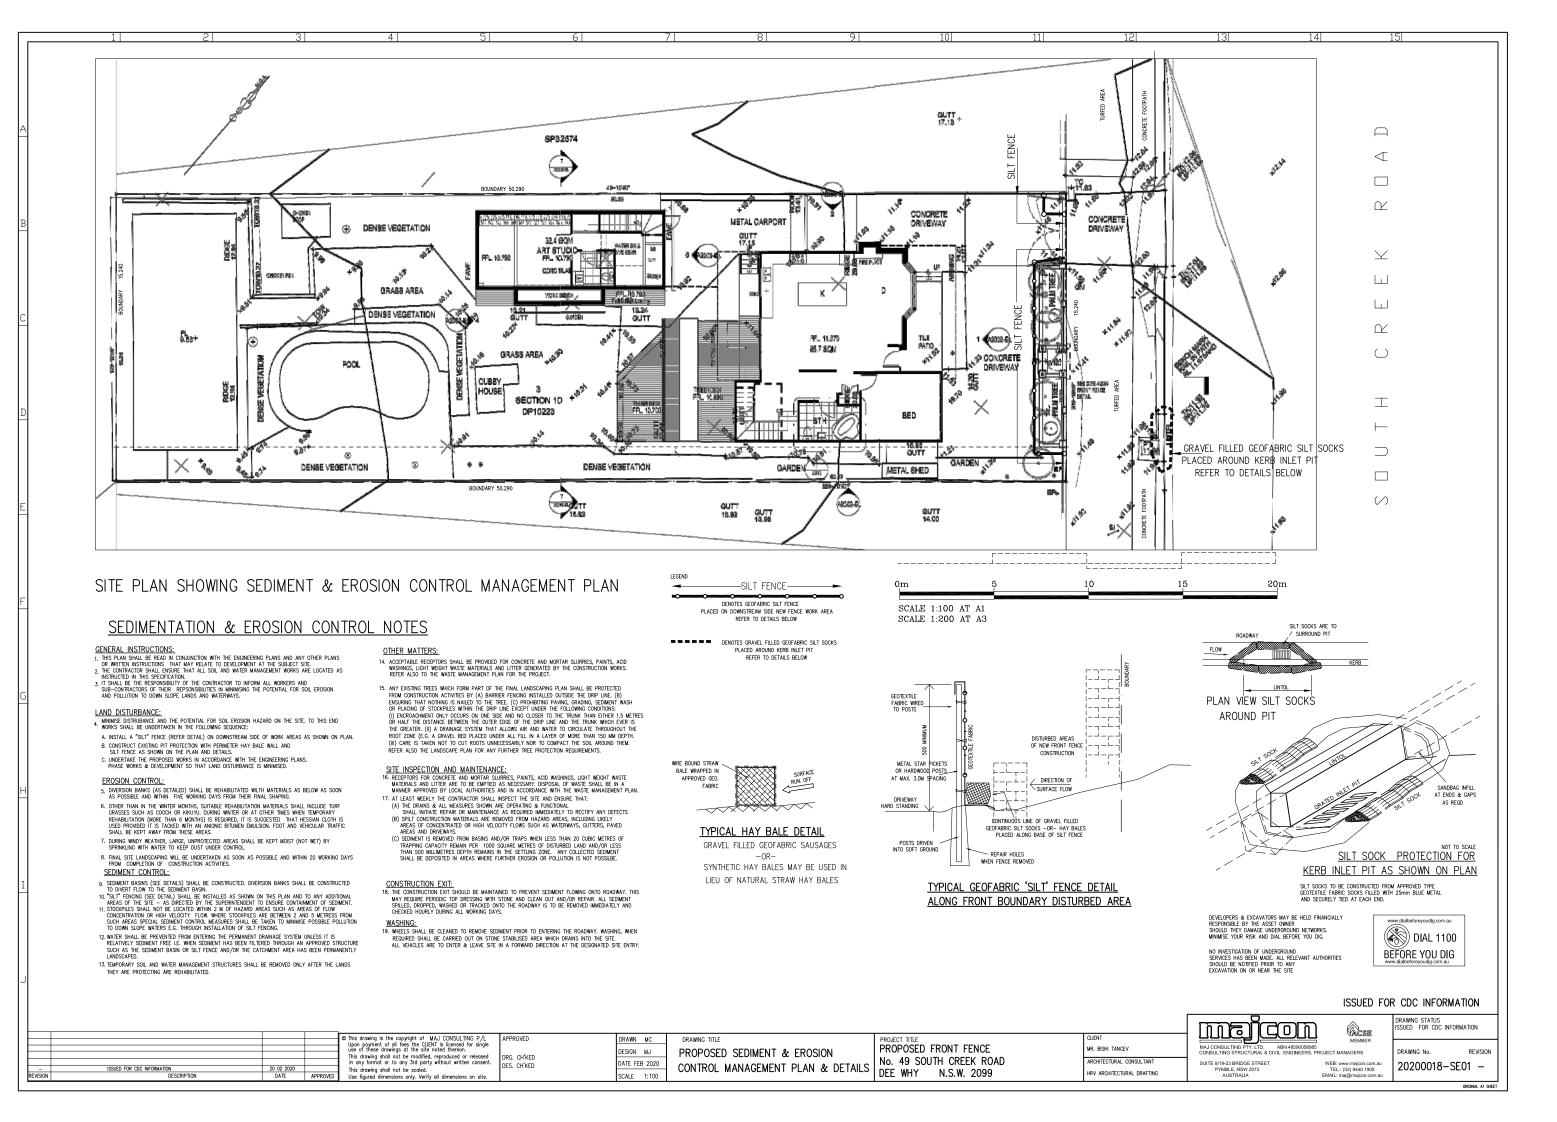

## **DEE WHY**

49 South Creek Rd

LOT NUMBER:

DRAWING TITLE:

#### **BATHROOM DETAILS**

| DATE:                                                                                                               | SCALE:      | DRAWING No:  | REV: |
|---------------------------------------------------------------------------------------------------------------------|-------------|--------------|------|
| JULY 2019                                                                                                           | 1:50        | 40000        |      |
| DRAWN BY:                                                                                                           | PROJECT NO: | A2003        | A    |
| Author                                                                                                              | 001         |              |      |
| DO NOT SCALE                                                                                                        |             | <u>NORTH</u> |      |
| USE FIGURED DIMENSIONS AT ALL TIMES. IF IN<br>DOUBT CHECK WITH THE BUILDER.<br>CONTRACTOR'S TO CHECK AND VERIFY ALL |             |              |      |