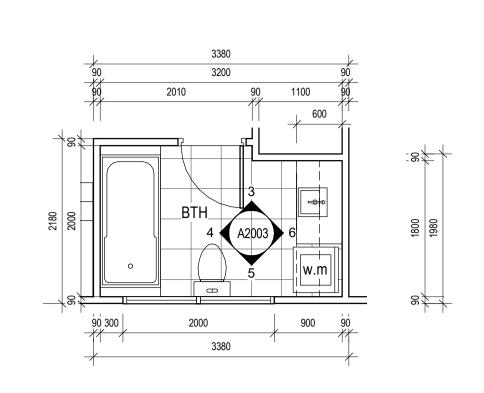

マ 27/02/2020 2:02:40 PM





1:50

### **Ground Level Proposed Bathroom**



# Level 1 RL. 14.710 Ground Level \_\_\_ RL. 11.570

#### Ground Bth Elev 1 3 1:50



Ground Level

# Ground Bth Elev 2

1:50



#### Ground Bth Elev 3









Attic Level - Proposed Bathroom





Attic Bth Elev 1





Attic Bth Elev 2 8 1:50



### GENERAL NOTES: THIS DRAWING IS THE EXCLUSIVE PROPERTY OF THE DEVELOPER & THE REPRODUCTION OF ANY PART WITHOUT THE PRIOR WRITTEN CONSENT OF THE DEVELOPER IS A VIOLATION OF APPLICABLE LAWS. IN NO EVENT SHALL THE DEVELOPER BE HELD LIABLE FOR SPECIAL COLLATERAL, INCIDENTAL OR CONSEQUENTIAL LIABILITY IN CONNECTION WITH THE USE OF THIS DIGITAL DATA ONCE RELEASED FROM THE DEVELOPER'S OFFICE. THIS DRAWING IS TO MECHANICAL, ELECTRICAL & / OR ANY OTHER CONSULTANT'S DOCUMENTATION AS MAY BE APPLICABLE TO T