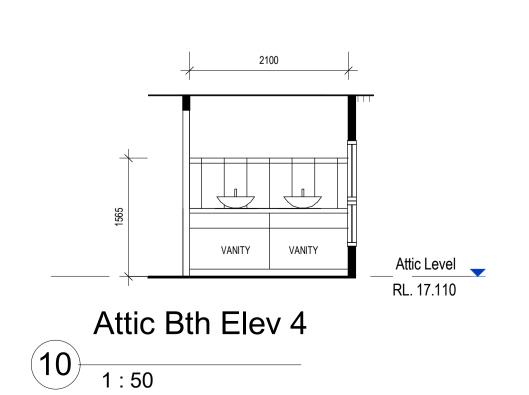

#### Ground Bth Elev 3

Attic Level - Proposed Bathroom

Attic Bth Elev 1

Attic Bth Elev 2 8 1:50