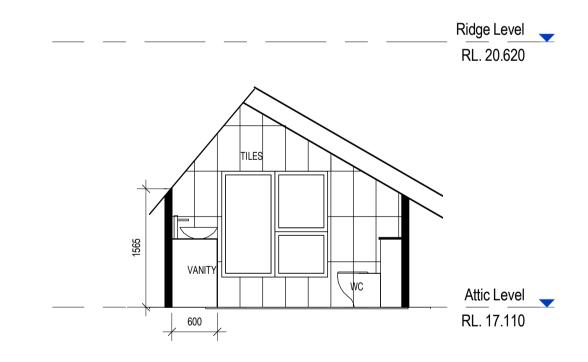

#### Ground Bth Elev 3

Attic Level - Proposed Bathroom

Attic Bth Elev 1

Attic Bth Elev 2 8 1:50