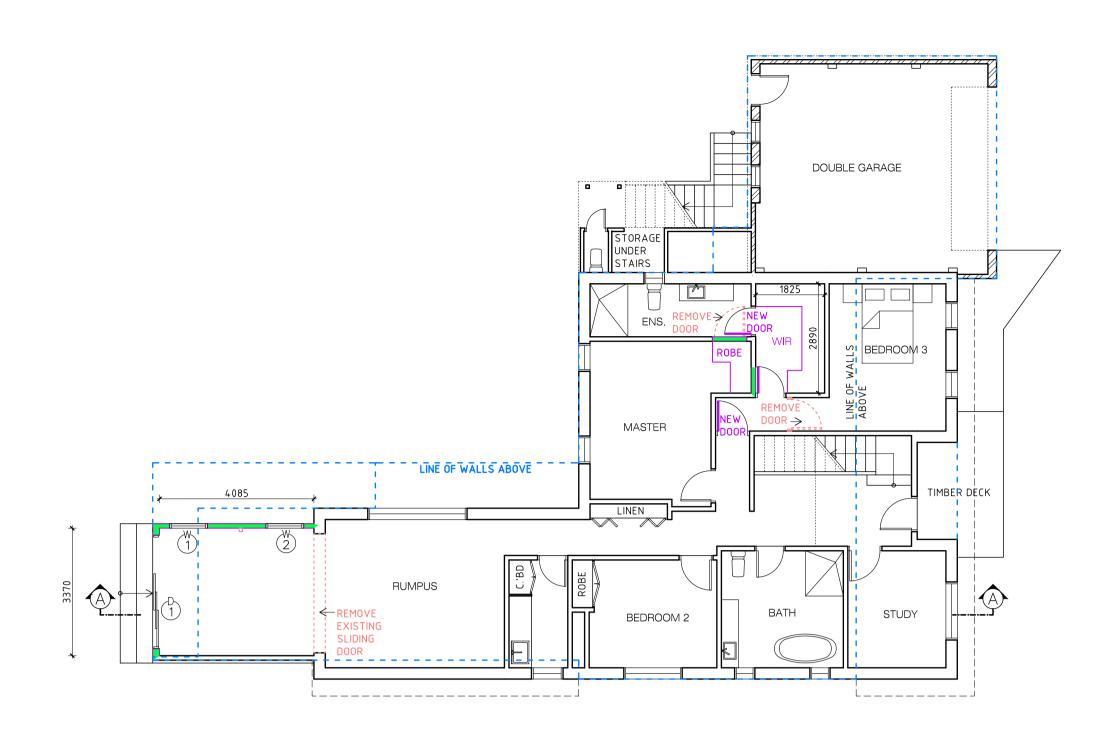

LECTRICAL POWER & LIGHT OUTLETS TO BE DETERMINED BY OWNER.
MAKE GOOD AND REPAIR ALL EXISTING FINISHES DAMAGED BY NEW WORK. REUSE EXISTING MATERIAL WHERE POSSIBLE.
ALL NEW DOWN PIPES ARE TO BE CONNECTED TO THE EXISTING STORM WATER SYSTEM.
COPYRIGHT OF ALL PLANS BELONGS TO 'HIGH DESIGN' - Architectural Design

PROJECT ADDRESS: 38 Delaigh Avenue North Curl Curl CLIENT:





| DATE<br>Jan, 2021  |         |       | UD ND | "HIGH DESIGN<br>architectural des |
|--------------------|---------|-------|-------|-----------------------------------|
| DRAWN BY:<br>B. V. | CHECKED |       | DES   | mobile :                          |
| DRAWING No.        |         | ISSUE |       | 041 3389 036                      |
| 1-3 905 20         | HD      |       | HIG   | E-mail: hd@ł<br>Web: high         |



PROPOSED GROUND FLOOR PLAN



EXISTING GROUND FLOOR PLAN SCALE 1:100







## EXISTING FIRST FLOOR PLAN SCALE 1:100

1. BUILDER TO CHECK AND CONFIRM ALL NECESSARY DIMENSIONS ON SITE PRIOR TO CONSTRUCTION . DO NOT SCALE THE DRAWING. 2. ALL DIMENSIONS THAT RELATE TO SITE BOUNDARIES, SETBACKS AND EASEMENTS ARE SUBJECT TO VERIFICATION BY A SITE SURVEY. 3. ALL WORK TO BE IN ACCORDANCE WITH BUILDING CODE of AUSTRALIA & TO THE SATISFACTION OF LOCAL COUNCIL REQUIREMENTS. ALL WORK TO BE IN ACCORDANCE WITH BUILDING CODE oF AUSTRALIA & TO THE SATISFACTION OF LOCAL COUNCIL REQUIREN
ALL TIMBER CONSTRUCTION TO BE IN ACCORDANCE TO TIMBER FRAMING CODE.
ROOF WATER & SUB SOIL DRAINAGE TO BE DISPOSED OF IN THE APPROVED MANNER OR AS A DIRECTED BY LOCAL COUNCIL.
ALL ELECTRICAL POWER & LIGHT OUTLETS TO BE DE