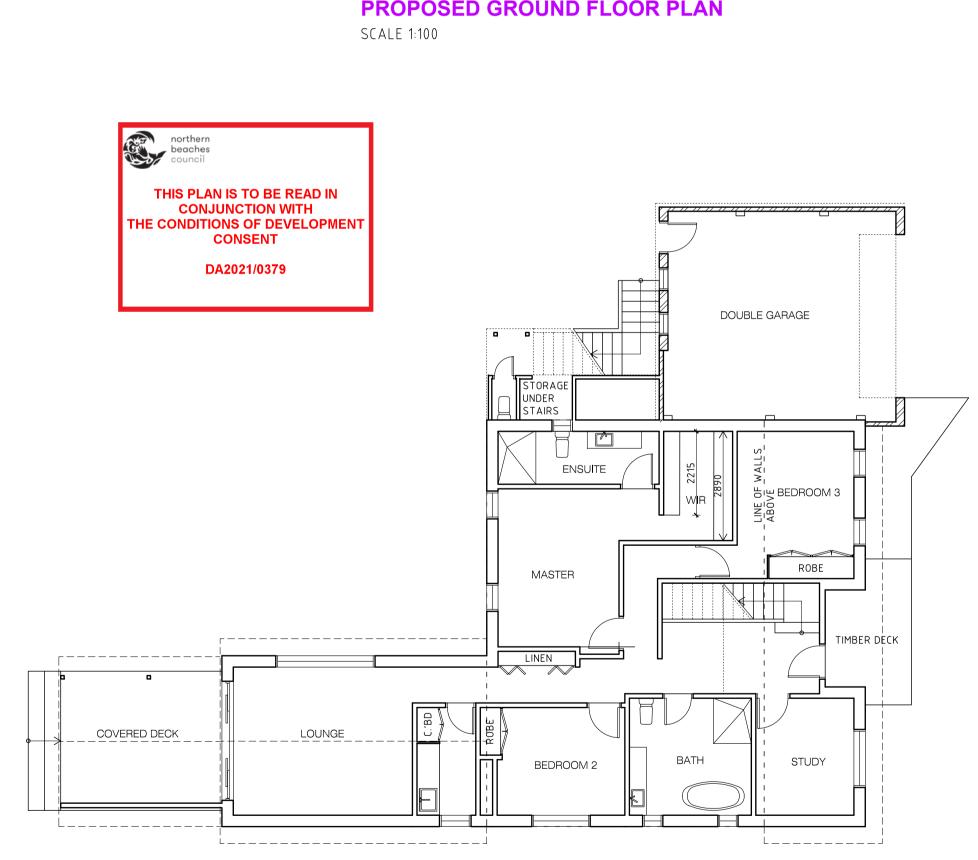

S TO BE DETERMINED BY OWNER.
MAKE GOOD AND REPAIR ALL EXISTING FINISHES DAMAGED BY NEW WORK. REUSE EXISTING MATERIAL WHERE POSSIBLE.
ALL NEW DOWN PIPES ARE TO BE CONNECTED TO THE EXISTING STORM WATER SYSTEM.
COPYRIGHT OF ALL PLANS BELONGS TO 'HIGH DESIGN' - Architectural Design

PROJECT ADDRESS: 38 Delaigh Avenue North Curl Curl CLIENT:





| DATE<br>Jan, 2021  |         |       | UD ND | "HIGH DESIGN<br>architectural des |
|--------------------|---------|-------|-------|-----------------------------------|
| DRAWN BY:<br>B. V. | CHECKED |       | DES   | mobile :                          |
| DRAWING No.        |         | ISSUE |       | 041 3389 036                      |
| 1-3 905 20         | HD      |       | HIG   | E-mail: hd@ł<br>Web: high         |



PROPOSED GROUND FLOOR PLAN



EXISTING GROUND FLOOR PLAN SCALE 1:100







## EXISTING FIRST FLOOR PLAN SCALE 1:100

1. BUILDER TO CHECK AND CONFIRM ALL NECESSARY DIMENSIONS ON SITE PRIOR TO CONSTRUCTION . DO NOT SCALE THE DRAWING. 2. ALL DIMENSIONS THAT RELATE TO SITE BOUNDARIES, SETBACKS AND EASEMENTS ARE SUBJECT TO VERIFICATION BY A SITE SURVEY. 3. ALL WORK TO BE IN ACCORDANCE WITH BUILDING CODE of AUSTRALIA & TO THE SATISFACTION OF LOCAL COUNCIL REQUIREMENTS. ALL WORK TO BE IN ACCORDANCE WITH BUILDING CODE oF AUSTRALIA & TO THE SATISFACTION OF LOCAL COUNCIL REQUIREN
ALL TIMBER CONSTRUCTION TO BE IN ACCORDANCE TO TIMBER FRAMING CODE.
ROOF WATER & SUB SOIL DRAINAGE TO BE DISPOSED OF IN THE APPROVED MANNER OR AS A DIRECTED BY LOCAL COUNCIL.
ALL ELECTRICAL POWER & LIGHT OUTLETS TO BE DETERMINED BY OWNER.
MAKE GOOD A