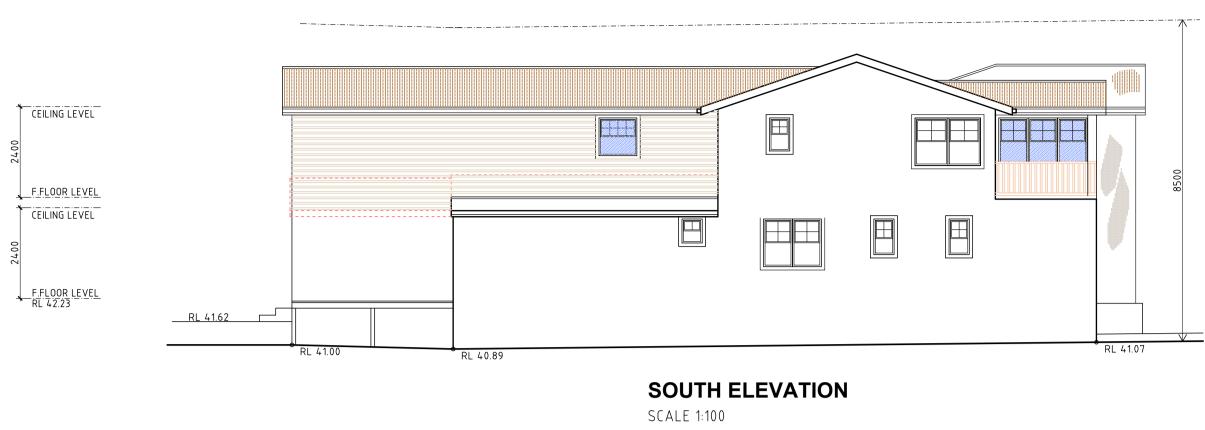

EAST ELEVATION SCALE 1:100

WEST ELEVATION SCALE 1:100

NORTH ELEVATION SCALE 1:100

**SECTION A-A** SCALE 1:100

> 1. BUILDER TO CHECK AND CONFIRM ALL NECESSARY DIMENSIONS ON SITE PRIOR TO CONSTRUCTION . DO NOT SCALE THE DRAWING. 2. ALL DIMENSIONS THAT RELATE TO SITE BOUNDARIES, SETBACKS AND EASEMENTS ARE SUBJECT TO VERIFICATION BY A SITE SURVEY. 3. ALL WORK TO BE IN ACCORDANCE WITH BUILDING CODE of AUSTRALIA & TO THE SATISFACTION OF LOCAL COUNCIL REQUIREMENTS. 4. ALL TIMBER CONSTRUCTION TO BE IN ACCORDANCE TO TIMBER FRAMING CODE. 5. ROOF WATER & SUB SOIL DRAINAGE TO BE DISPOSED OF IN THE APPROVED MANNER OR AS A DIRECTED BY LOCAL COUNCIL. ALL ELECTRICAL POWER & LIGHT OUTLETS TO BE DETERMINED BY OWNER.
> ALL ELECTRICAL POWER & LIGHT OUTLETS TO BE DETERMINED BY OWNER.
> MAKE GOOD AND REPAIR ALL EXISTING FINISHES DAMAGED BY NEW WORK. REUSE EXISTING MATERIAL WHERE POSSIBLE.
> ALL NEW DOWN PIPES ARE TO BE CONNECTED TO THE EXISTING STORM WATER SYSTEM.
> COPYRIGHT OF ALL PLANS BELONGS TO 'HIGH DESIGN' - Architectural Design