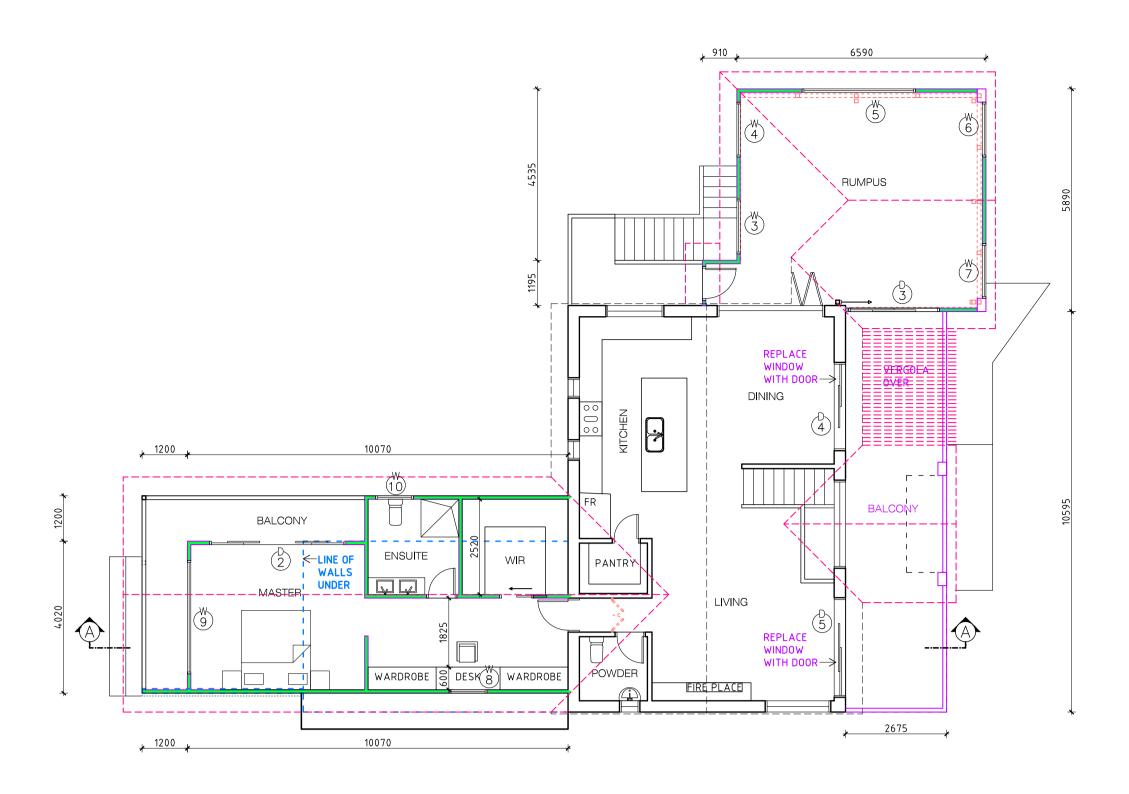

## EXISTING FIRST FLOOR PLAN SCALE 1:100

1. BUILDER TO CHECK AND CONFIRM ALL NECESSARY DIMENSIONS ON SITE PRIOR TO CONSTRUCTION . DO NOT SCALE THE DRAWING. 2. ALL DIMENSIONS THAT RELATE TO SITE BOUNDARIES, SETBACKS AND EASEMENTS ARE SUBJECT TO VERIFICATION BY A SITE SURVEY. 3. ALL WORK TO BE IN ACCORDANCE WITH BUILDING CODE of AUSTRALIA & TO THE SATISFACTION OF LOCAL COUNCIL REQUIREMENTS. ALL WORK TO BE IN ACCORDANCE WITH BUILDING CODE oF AUSTRALIA & TO THE SATISFACTION OF LOCAL COUNCIL REQUIREN
ALL TIMBER CONSTRUCTION TO BE IN ACCORDANCE TO TIMBER FRAMING CODE.
ROOF WATER & SUB SOIL DRAINAGE TO BE DISPOSED OF IN THE APPROVED MANNER OR AS A DIRECTED BY LOCAL COUNCIL.
ALL ELECTRICAL POWER & LIGHT OUTLETS TO BE DETERMINED BY OWNER.
MAKE GOOD AND REPAIR ALL EXISTING FINISHES DAMAGED BY NEW WORK. REUSE EXISTING MATERIAL WHERE POSSIBLE.
ALL NEW DOWN PIPES ARE TO BE CONNECTED TO THE EXISTING STORM WATER SYSTEM.
COPYRIGHT OF ALL PLANS BELONGS TO 'HIGH DESIGN' - Architectural Design