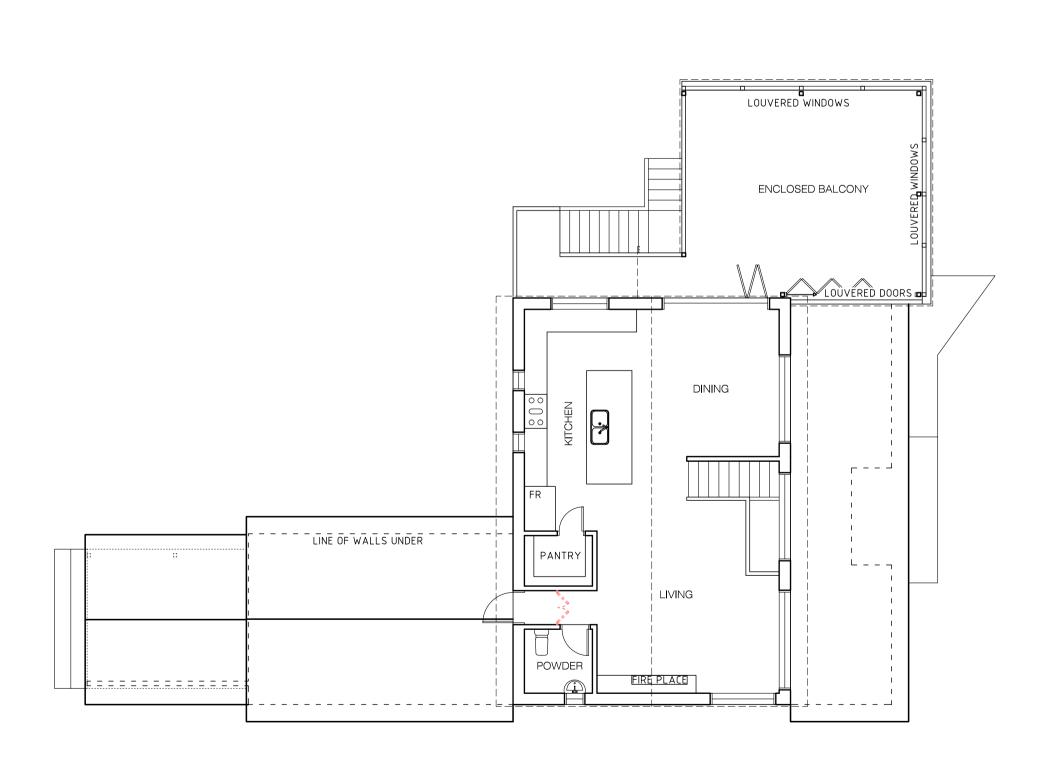

## EXISTING FIRST FLOOR PLAN SCALE 1:100

1. BUILDER TO CHECK AND CONFIRM ALL NECESSARY DIMENSIONS ON SITE PRIOR TO CONSTRUCTION . DO NOT SCALE THE DRAWING. 2. ALL DIMENSIONS THAT RELATE TO SITE BOUNDARIES, SETBACKS AND EASEMENTS ARE SUBJECT TO VERIFICATION BY A SITE SURVEY. 3. ALL WORK TO BE IN ACCORDANCE WITH BUILDING CODE of AUSTRALIA & TO THE SATISFACTION OF LOCAL COUNCIL REQUIREMENTS. ALL WORK TO BE IN ACCORDANCE WITH BUILDING CODE oF AUSTRALIA & TO THE SATISFACTION OF LOCAL COUNCIL REQUIREN
ALL TIMBER CONSTRUCTION TO BE IN ACCORDANCE TO TIMBER FRAMING CODE.
ROOF WATER & SUB SOIL DRAINAGE TO BE DISPOSED OF IN THE APPROVED MANNER OR AS A DIRECTED BY LOCAL COUNCIL.
ALL ELECTRICAL POWER & LIGHT OUTLETS TO BE DETERMINED BY OWNER.
MAKE GOOD AND REPAIR ALL EXISTING FINISHES DAMAGED BY NEW WORK. REUSE EXISTING MATERIAL WHERE POSSIBLE.
ALL NEW DOWN PIPES ARE TO BE CONNECTED TO THE EXISTING STORM WATER SYSTEM.
COPYRIGHT OF ALL PLANS BELONGS TO 'HIGH DESIGN' - Architectural Design