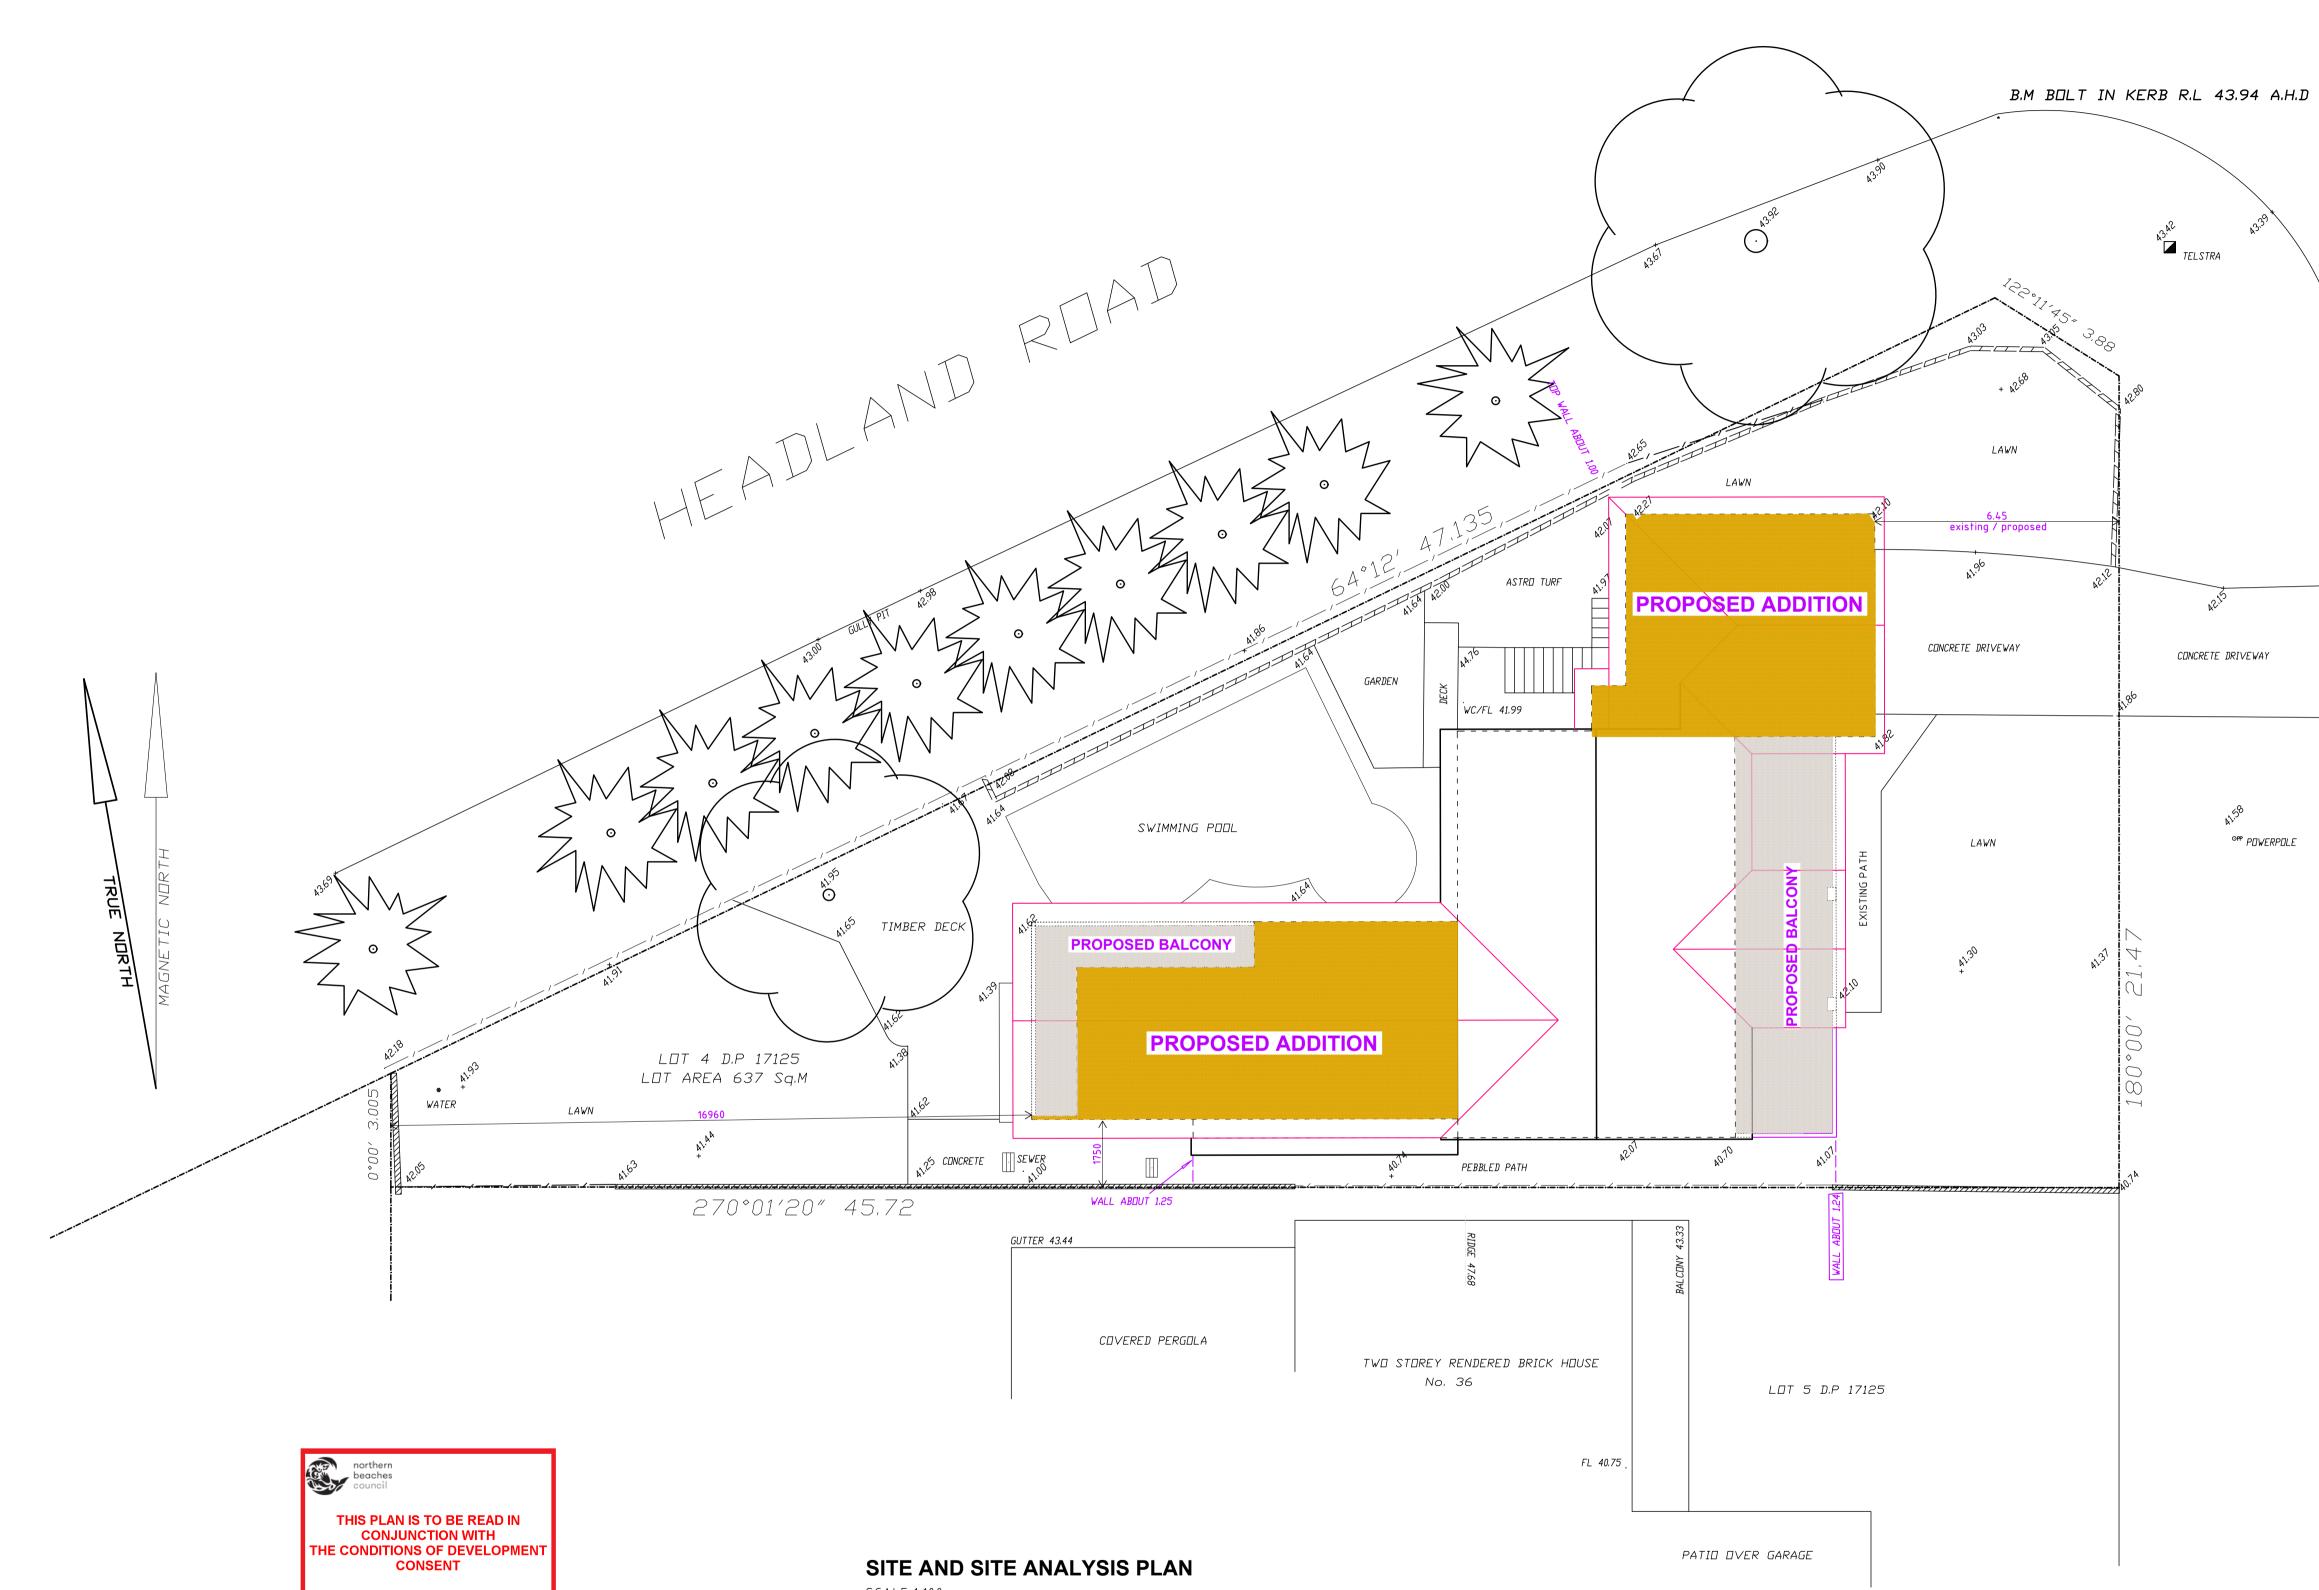

DA2021/0379

SCALE 1:100

BUILDER TO CHECK AND CONFIRM ALL NECESSARY DIMENSIONS ON SITE PRIOR TO CONSTRUCTION. DO NOT SCALE THE DRAWING.
ALL DIMENSIONS THAT RELATE TO SITE BOUNDARIES, SETBACKS AND EASEMENTS ARE SUBJECT TO VERIFICATION BY A SITE SURVEY.
ALL WORK TO BE IN ACCORDANCE WITH BUILDING CODE of AUSTRALIA & TO THE SATISFACTION OF LOCAL COUNCIL REQUIREMENTS.
ALL TIMBER CONSTRUCTION TO BE IN ACCORDANCE TO TIMBER FRAMING CODE.
SROOF WATER & SUB SOIL DRAINAGE TO BE DISPOSED OF IN THE APPROVED MANNER OR AS A DIRECTED BY LOCAL COUNCIL.
ALL ELECTRICAL POWER & LIGHT OUTLETS TO BE DETERMINED BY OWNER.
MAKE GOOD AND REPAIR ALL EXISTING FINISHES DAMAGED BY NEW WORK. REUSE EXISTING MATERIAL WHERE POSSIBLE.
ALL NEW DOWN PIPES ARE TO BE CONNECTED TO THE EXISTING STORM WATER SYSTEM.
COPYRIGHT OF ALL PLANS BELONGS TO 'HIGH DESIGN' - Architectural Design

PROJECT ADDRESS: 38 Delaigh Avenue North Curl Curl CLIENT:

| DATE<br>Jan, 2021  |         |       | UD ND | "HIGH DESIGN<br>architectural des |
|--------------------|---------|-------|-------|-----------------------------------|
| DRAWN BY:<br>B. V. | CHECKED |       | DES   | mobile :                          |
| DRAWING No.        |         | ISSUE |       | 041 3389 036                      |
| 1-3 905 20         | HD      |       | HIG   | E-mail: hd@ł<br>Web: high         |