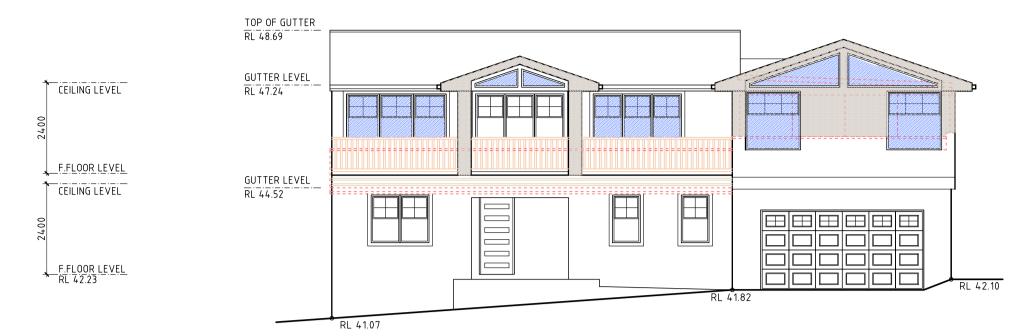

EAST ELEVATION SCALE 1:100

WEST ELEVATION SCALE 1:100

NORTH ELEVATION SCALE 1:100

**SECTION A-A** SCALE 1:100

> 1. BUILDER TO CHECK AND CONFIRM ALL NECESSARY DIMENSIONS ON SITE PRIOR TO CONSTRUCTION . DO NOT SCALE THE DRAWING. 2. ALL DIMENSIONS THAT RELATE TO SITE BOUNDARIES, SETBACKS AND EASEMENTS ARE SUBJECT TO VERIFICATION BY A SITE SURVEY. 3. ALL WORK TO BE IN ACCORDANCE WITH BUILDING CODE of AUSTRALIA & TO THE SATISFACTION OF LOCAL COUNCIL REQUIREMENTS. 4. ALL TIMBER CONSTRUCTION TO BE IN ACCORDANCE TO TIMBER FRAMING CODE. 5. ROOF WATER & SUB SOIL DRAINAGE TO BE DISPOSED OF IN THE APPROVED MANNER OR AS A DIRECTED BY LOCAL COUNCIL. ALL ELECTRICAL POWER & LIGHT OUTLETS TO BE DETERMINED BY OWNER.
> ALL ELECTRICAL POWER & LIGHT OUTLETS TO BE DETERMINED BY OWNER.
> MAKE GOOD AND REPAIR ALL EXISTING FINISHES DAMAGED BY NEW WORK. REUSE EXISTING MATERIAL WHERE POSSIBLE.
> ALL NEW DOWN PIPES ARE TO BE CONNECTED TO THE EXISTING STORM WATER SYSTEM.
> COPYRIGHT OF ALL PLANS BELONGS TO 'HIGH DESIGN' - Architectural Design