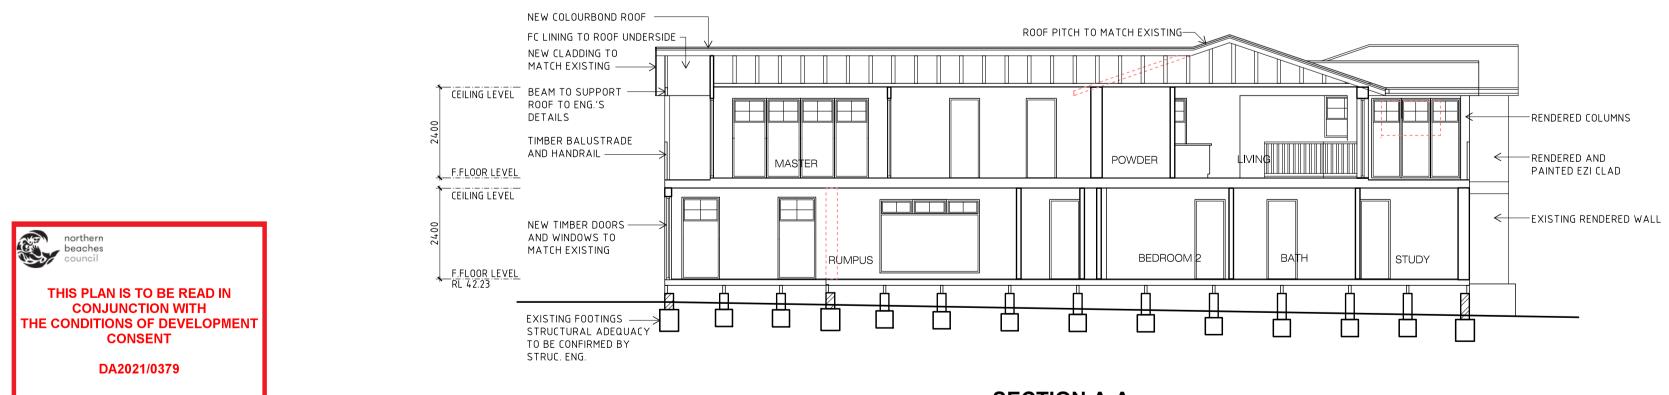

EAST ELEVATION SCALE 1:100

WEST ELEVATION SCALE 1:100

NORTH ELEVATION SCALE 1:100

**SECTION A-A** SCALE 1:100

> 1. BUILDER TO CHECK AND CONFIRM ALL NECESSARY DIMENSIONS ON SITE PRIOR TO CONSTRUCTION . DO NOT SCALE THE DRAWING. 2. ALL DIMENSIONS THAT RELATE TO SITE BOUNDARIES, SETBACKS AND EASEMENTS ARE SUBJECT TO VERIFICATION BY A SITE SURVEY. 3. ALL WORK TO BE IN ACCORDANCE WITH BUILDING CODE of AUSTRALIA & TO THE SATISFACTION OF LOCAL COUNCIL REQUIREMENTS. 4. ALL TIMBER CONSTRUCTION TO BE IN ACCORDANCE TO TIMBER FRAMING CODE. 5. ROOF WATER & SUB SOIL DRAINAGE TO BE DISPOSED OF IN THE APPROVED MANNER OR AS A DIRECTED BY LOCAL COUNCIL. ALL ELECTRICAL POWER & LIGHT OUTLETS TO BE DETERMINED BY OWNER.
> ALL ELECTRICAL POWER & LIGHT OUTLETS TO BE DETERMINED BY OWNER.
> MAKE GOOD AND REPAIR ALL EXISTING FINISHES DAMAGED BY NEW WORK. REUSE EXISTING MATERIAL WHERE POSSIBLE.
> ALL NEW DOWN PIPES ARE TO BE CONNECTED TO THE EXISTING STORM WATER SYSTEM.
> COPYRIGHT OF ALL PLANS BELONGS TO 'HIGH DESIGN' - Architectural Design