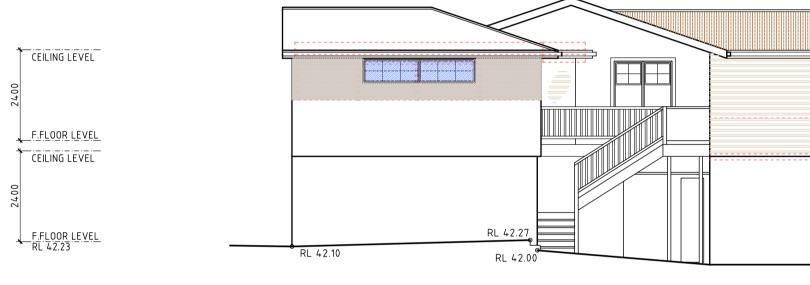

EAST ELEVATION SCALE 1:100

WEST ELEVATION SCALE 1:100

NORTH ELEVATION SCALE 1:100

**SECTION A-A** SCALE 1:100

> 1. BUILDER TO CHECK AND CONFIRM ALL NECESSARY DIMENSIONS ON SITE PRIOR TO CONSTRUCTION . DO NOT SCALE THE DRAWING. 2. ALL DIMENSIONS THAT RELATE TO SITE BOUNDARIES, SETBACKS AND EASEMENTS ARE SUBJECT TO VERIFICATION BY A SITE SURVEY. 3. ALL WORK TO BE IN ACCORDANCE WITH BUILDING CODE of AUSTRALIA & TO THE SATISFACTION OF LOCAL COUNCIL REQUIREMENTS. 4. ALL TIMBER CONSTRUCTION TO BE IN ACCORDANCE TO TIMBER FRAMING CODE. 5. ROOF WATER & SUB SOIL DRAINAGE TO BE DISPOSED OF IN THE APPROVED MANNER OR AS A DIRECTED BY LOCAL COUNCIL. ALL ELECTRICAL POWER & LIGHT OUTLETS TO BE DETERMINED BY OWNER.
> ALL ELECTRICAL POWER & LIGHT OUTLETS TO BE DETERMINED BY OWNER.
> MAKE GOOD AND REPAIR ALL EXISTING FINISHES DAMAGED BY NEW WORK. REUSE EXISTING MATERIAL WHERE POSSIBLE.
> ALL NEW DOWN PIPES ARE TO BE CONNECTED TO THE EXISTING STORM WATER SYSTEM.
> COPYRIGHT OF ALL PLANS BELONGS TO 'HIGH DESIGN' - Architectural Design