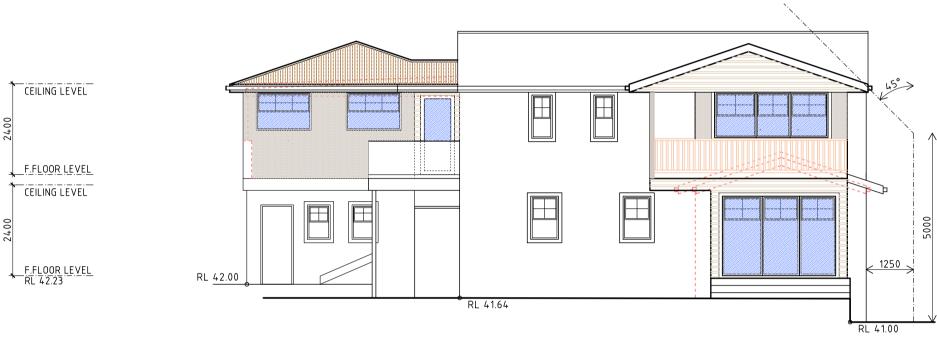

EAST ELEVATION SCALE 1:100

WEST ELEVATION SCALE 1:100

NORTH ELEVATION SCALE 1:100

**SECTION A-A** SCALE 1:100

> 1. BUILDER TO CHECK AND CONFIRM ALL NECESSARY DIMENSIONS ON SITE PRIOR TO CONSTRUCTION . DO NOT SCALE THE DRAWING. 2. ALL DIMENSIONS THAT RELATE TO SITE BOUNDARIES, SETBACKS AND EASEMENTS ARE SUBJECT TO VERIFICATION BY A SITE SURVEY. 3. ALL WORK TO BE IN ACCORDANCE WITH BUILDING CODE of AUSTRALIA & TO THE SATISFACTION OF LOCAL COUNCIL REQUIREMENTS. 4. ALL TIMBER CONSTRUCTION TO BE IN ACCORDANCE TO TIMBER FRAMING CODE. 5. ROOF WATER & SUB SOIL DRAINAGE TO BE DISPOSED OF IN THE APPROVED MANNER OR AS A DIRECTED BY LOCAL COUNCIL. ALL ELECTRICAL POWER & LIGHT OUTLETS TO BE DETERMINED BY OWNER.
> ALL ELECTRICAL POWER & LIGHT OUTLETS TO BE DETERMINED BY OWNER.
> MAKE GOOD AND REPAIR ALL EXISTING FINISHES DAMAGED BY NEW WORK. REUSE EXISTING MATERIAL WHERE POSSIBLE.
> ALL NEW DOWN PIPES ARE TO BE CONNECTED TO THE EXISTING STORM WATER SYSTEM.
> COPYRIGHT OF ALL PLANS BELONGS TO 'HIGH DESIGN' - Architectural Design