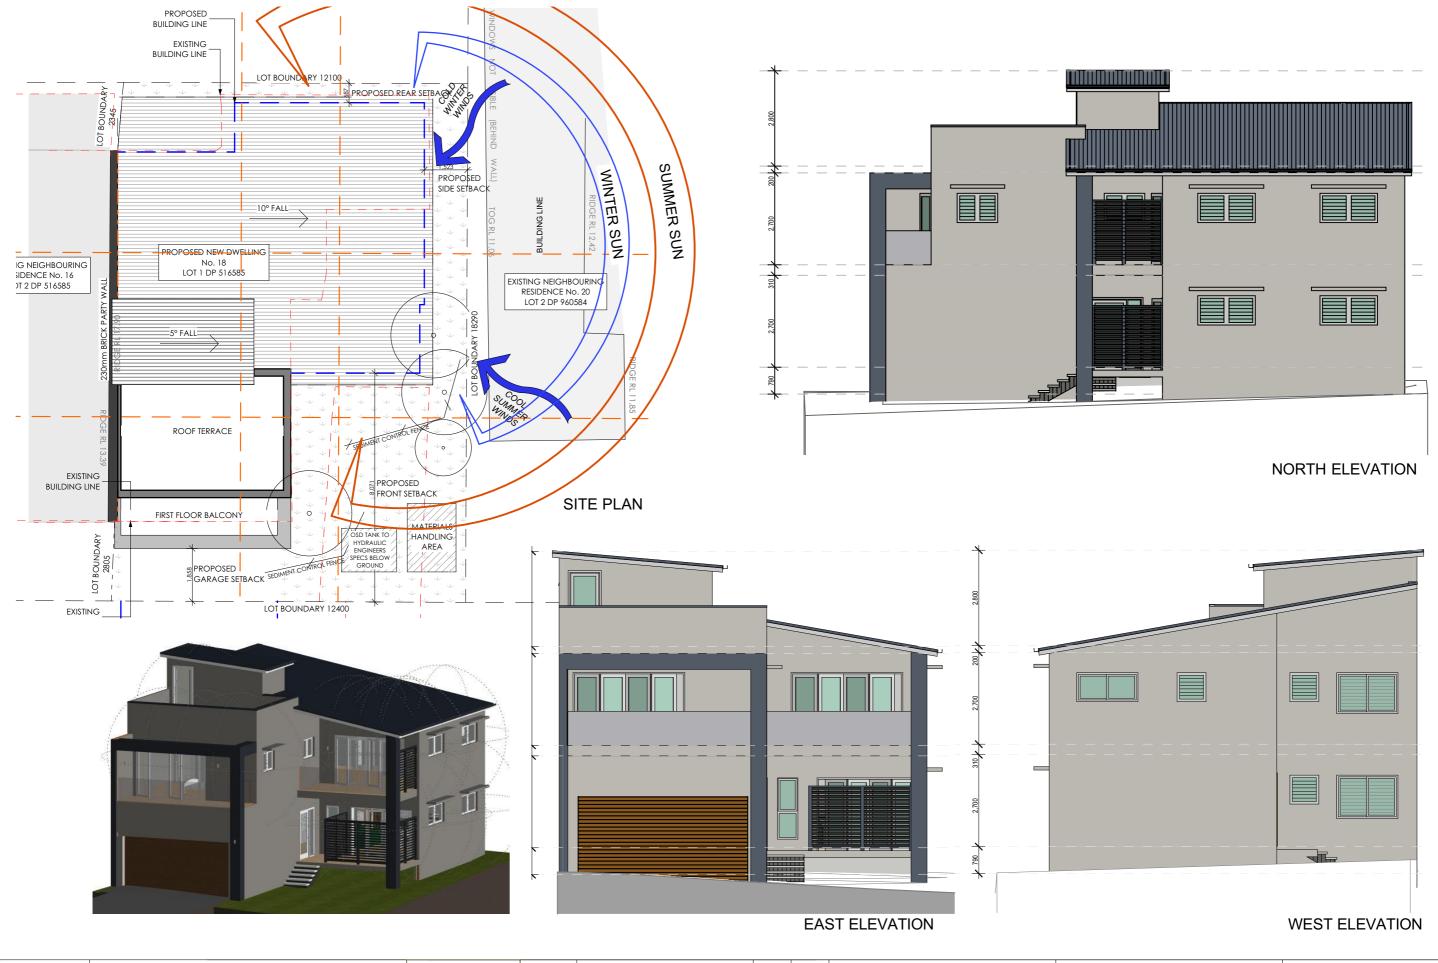

FYFFE DESIGN

residential and building design w. www.fyffedesign.com.au | e. info@fyffedesign.com.au | p. 02 9634 3600 5G/ 256 New Line Road Dural

| NORTH | DATE       | AMENDMENTS        | NO   | BY |               | DRAWING TITLE NOTIFICATION PLAN | DA SUBMISSION             |            |       |      |
|-------|------------|-------------------|------|----|---------------|---------------------------------|---------------------------|------------|-------|------|
|       | 19/11/2019 | FOR DA SUBMISSION | 01.1 | AW |               | INOTIFICATION FLAN              | DA SUBMISSION             |            |       |      |
|       |            |                   |      |    | Dee Wily 2077 |                                 | DRAWN BY                  | DATE       | SCALE |      |
|