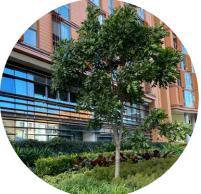

## Landscape | Carpark

The carpark features a central green spine providing generous tree planting for shade across the hardstand area. Understory planting will consist of massed grasses ground covered and shrubs.

Pathways across the carpark dissect this planter with a ramp and stair located centrally for access across the change of level.

Flower Power Terrey Hills | Landscape DA

Drawing Number Issue Date