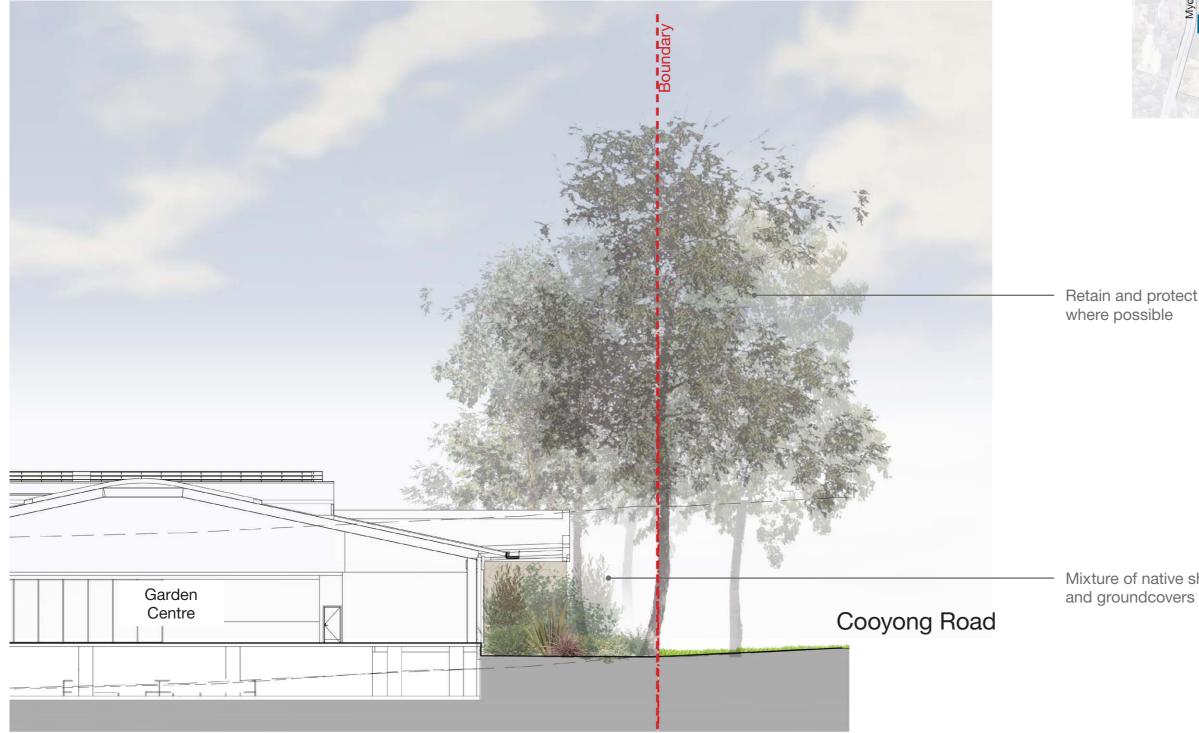

## Landscape | Boundaries Section

## Section A-A

Retain and protect existing trees

Mixture of native shrubs, grasses

Drawing Nu Issue Date