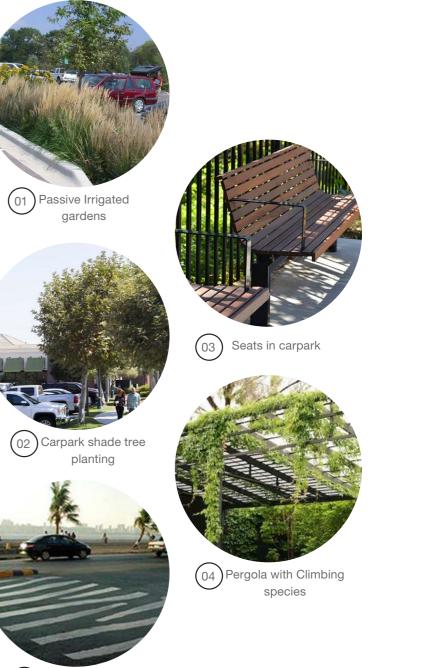

### Mona Vale Road

Along Mona Vale Road a frontage of presentation planting is proposed. Planting will consist of a variety of native and exotic grass groundcover and shrub species in blocks. Tree planting will feature along the length of the frontage.

Flower Power Terrey Hills | Landscape DA

(02)Banding and block planting of native species

Banding and block planting  $\begin{pmatrix} 01 \end{pmatrix}$  of native species

(03)Tree planting