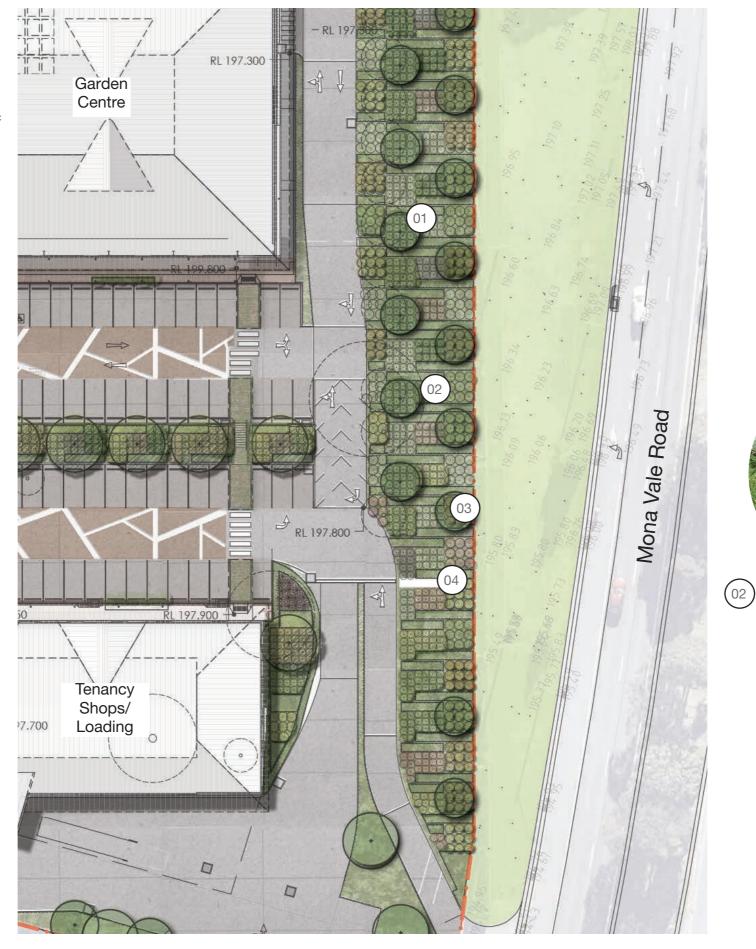

## Landscape | Frontage

### Mona Vale Road

Along Mona Vale Road a frontage of presentation planting is proposed. Planting will consist of a variety of native and exotic grass groundcover and shrub species in blocks. Tree planting will feature along the length of the frontage.

Flower Power Terrey Hills | Landscape DA

(02)Banding and block planting of native species

Banding and block planting  $\begin{pmatrix} 01 \end{pmatrix}$  of native species

(03)Tree planting