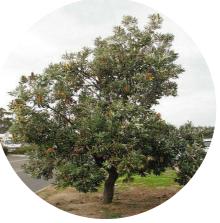

## Landscape | Plant Schedule

| Carpark Trees                        |                           |                          |                    |          |
|--------------------------------------|---------------------------|--------------------------|--------------------|----------|
| Cupaniopsis anacordioides            | Tuckeroo                  | 7 x 5                    | As Shown           | 100L     |
| Elaeocarpus reticulatus              | Blueberry Ash             | 10 x 4                   | As Shown           | 100L     |
| Livistona australis                  | Cabbage Tree Palm         | 25 x 4                   | As Shown           | 100L     |
| Melaleuca decora                     | White Feather Honeymyrtle | 6 x 3                    | As Shown           | 100L     |
| Melaleuca quinquenervia              | Paperbark                 | 10 x 4                   | As Shown           | 100L     |
| Tristaniopsis laurina                | Water Gum                 | 10 x 5                   | As Shown           | 100L     |
| Boundary Trees                       |                           |                          |                    |          |
| Angophora floribunda                 | Rough-barked Angophora    |                          | As Shown           | 45L      |
| Backhousia myrtifolia                | Grey Myrtle               |                          | As Shown           | 45L      |
| Banksia integrifolia                 | Coast Banksia             |                          | As Shown           | 45L      |
| Casuarina glauca                     | Swamp She-oak             |                          | As Shown           | 45L      |
| Corymbia gummifera                   | Red Bloodwood             |                          | As Shown           | 45L      |
| Corymbia maculata                    | Spotted Gum               |                          | As Shown           | 45L      |
| Eucalyptus haemastoma                | Scribbly Gum              |                          | As Shown           | 45L      |
| Melaleuca stypheloides               | Prickly-leaved Paperbark  |                          | As Shown           | 45L      |
| Syzygium glomulifera                 | Turpentine                |                          | As Shown           | 45L      |
| Synoum glandulosum                   | Scentless Rosewood        |                          | As Shown           | 45L      |
| Syzygium paniculatum                 | Magenta Lilly Pilly       |                          | As Shown           | 45L      |
| Syzygium smithii                     | Common Lilly Pilly        |                          | As Shown           | 45L      |
| Gyzygiam Siniam                      |                           |                          | Als chown          | 402      |
| Shrubs and Accents                   |                           |                          |                    |          |
| Acmena smithii 'Minor'               | Dwarf Lilly Pilly         | 4 x 2                    | As Shown           | 300mm    |
| Acacia 'Limelight'                   | Acacia Limelight          | 0.5 x 0.5                | As Shown           | 300mm    |
| Doryanthes exceisa                   | Gymea Lily                | 3 x 2                    | As Shown           | 200mm    |
| Loropetalum chinense Rubrum          | Chinese Fringe Flower     | 1 x 1                    | As Shown           | 200mm    |
| Melaleuca linariifolia 'Claret Tops' | Honey Myrtle              | 1 x 1                    | As Shown           | 200mm    |
| Photinia glabra 'Rubens'             | Japanese Photinia         | 4 x 2                    | As Shown           | 300mm    |
| Phormium tenax                       | New Zealand Flax          | 3 x 1.5                  | As Shown           | 200mm    |
| Philodendron Xanadu                  | Xanadu                    | .8 x 1                   | As Shown           | 200mm    |
| Westringia 'Wynyabbie Gem'           | Coastal Rosemary          | 2 x 2                    | As Shown           | 200mm    |
|                                      |                           |                          |                    |          |
| Groundcovers / Grasses               |                           |                          | - / -              |          |
| Carpobrotus glaucescens              | Pigface                   | .2 x 1                   | 5/m2               | 150mm    |
| Carex appressa                       | Tall sedge                | .8 x 1                   | 5/m2               | 150mm    |
| Dianella caerulea 'Breeze'           | Breeze Paroo Lily         | .6 x .6                  | 5/m2               | 150mm    |
| Hardenbergia violacea 'Rosea'        | Native Sarsaparilla       | 2 x 1                    | 5/m2               | 150mm    |
| Hibbertia scandens                   |                           | _ /                      | .5 x 1             | 5/m2     |
| Lomandra longifolia                  | Mat Rush                  | .7 x 1                   | 5/m2               | 150mm    |
| Myoporum parvifolium 'Yareena'       | Yareena Myoporum          | 1.5                      | 5/m2               | 150mm    |
| Poa labillardieri 'Eskdale'          | Tussock Grass             | .6 x .6                  | 5/m2               | 150mm    |
| Trachelospermum jasminoides          | Star Jasmine              | .2 x .5                  | 5/m2               | 150mm    |
| Roundary Planting Matrix             |                           |                          |                    |          |
| Boundary Planting Matrix             | Common Norma              | IN Antonio Olino         | IID a reality of   | Det Cine |
| Botanical Name                       | Common Name               | "Mature Size<br>(h x w)" | "Density<br>/25m2" | Pot Size |
| Banksia ericifolia                   | Heath-leaved Banksia      | 6 x 2                    | 7                  | 150mm    |
| Callistemon citrinus                 | Crimson Bottlebrush       | 1.8 x 1.5                | 7                  | 150mm    |
| Dodonaea triquetra                   | Common Hop-Bush           | 3 x 2                    | 7                  | 150mm    |
| Westringia fruticosa                 | Coast Rosemary            | 1 x 1                    | 7                  | 150mm    |
| Melaleuca linearifolia               | Snow in Summer            | 4 x 4                    | 7                  | 150mm    |
| Dianella caerulea                    | Blue Flax Lily            | .4 x.4                   | 10                 | Tube     |
| Carpobrotus glaucescens              | Pig Face                  | .2 x 1                   | 10                 | Tube     |
| Hibbertia scandens                   | Golden Guinea Flower      | .2 x 1                   | 10                 | Tube     |
| Lomandra longifolia                  | Spiny-headed Mat-rush     | .6 x .6                  | 10                 | Tube     |
|                                      |                           |                          |                    |          |