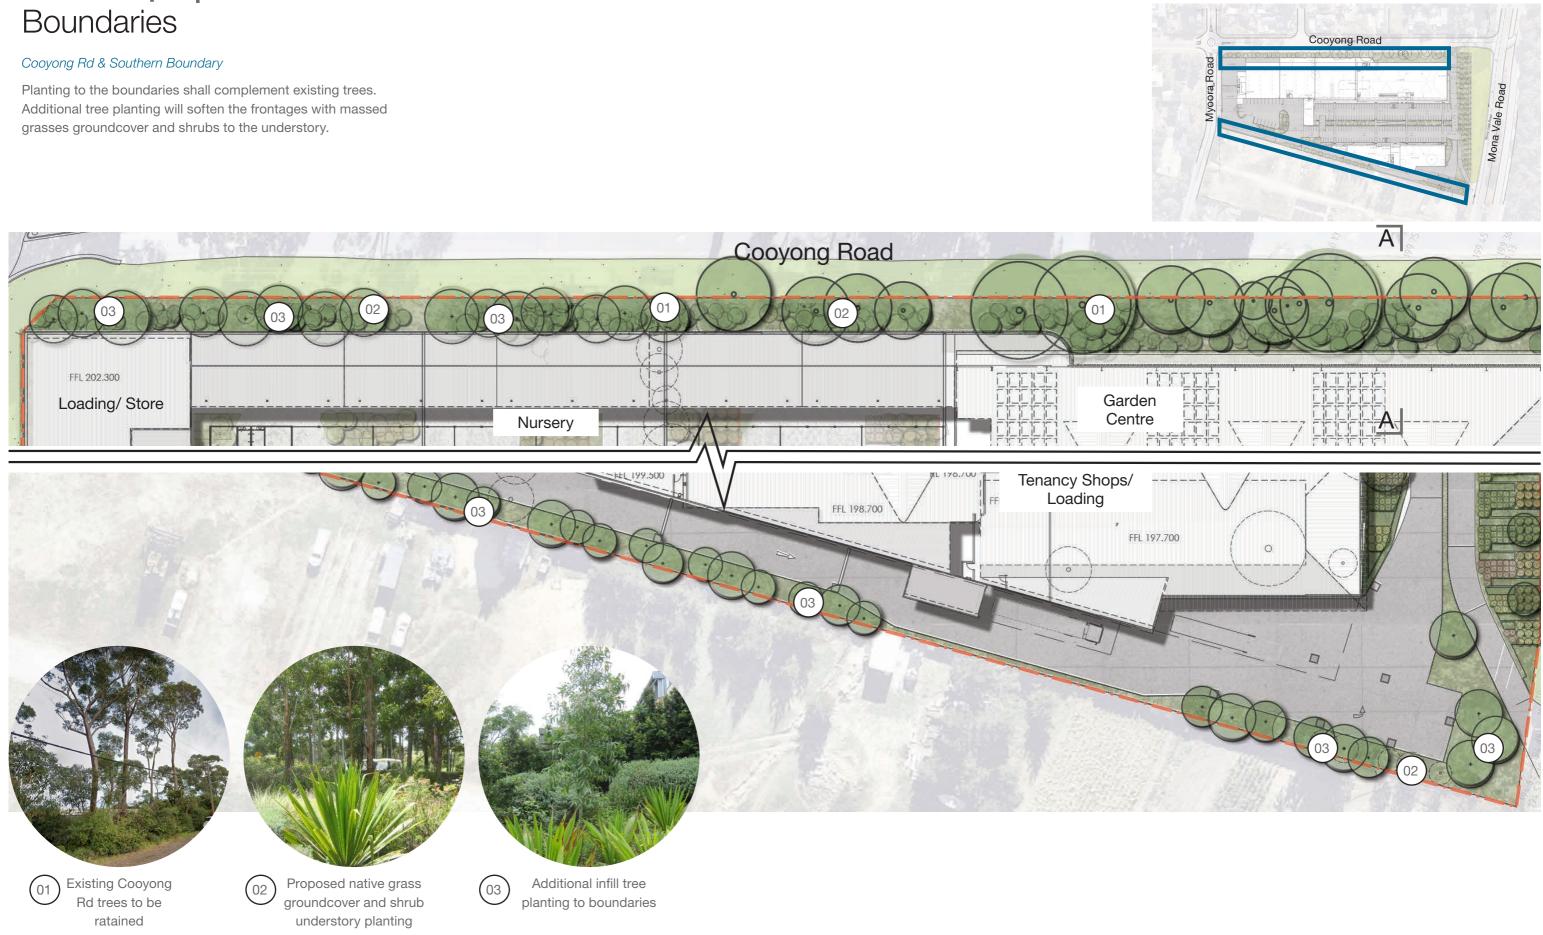

## Landscape | Boundaries Section

## Section A-A

Retain and protect existing trees

Mixture of native shrubs, grasses

Drawing Nu Issue Date