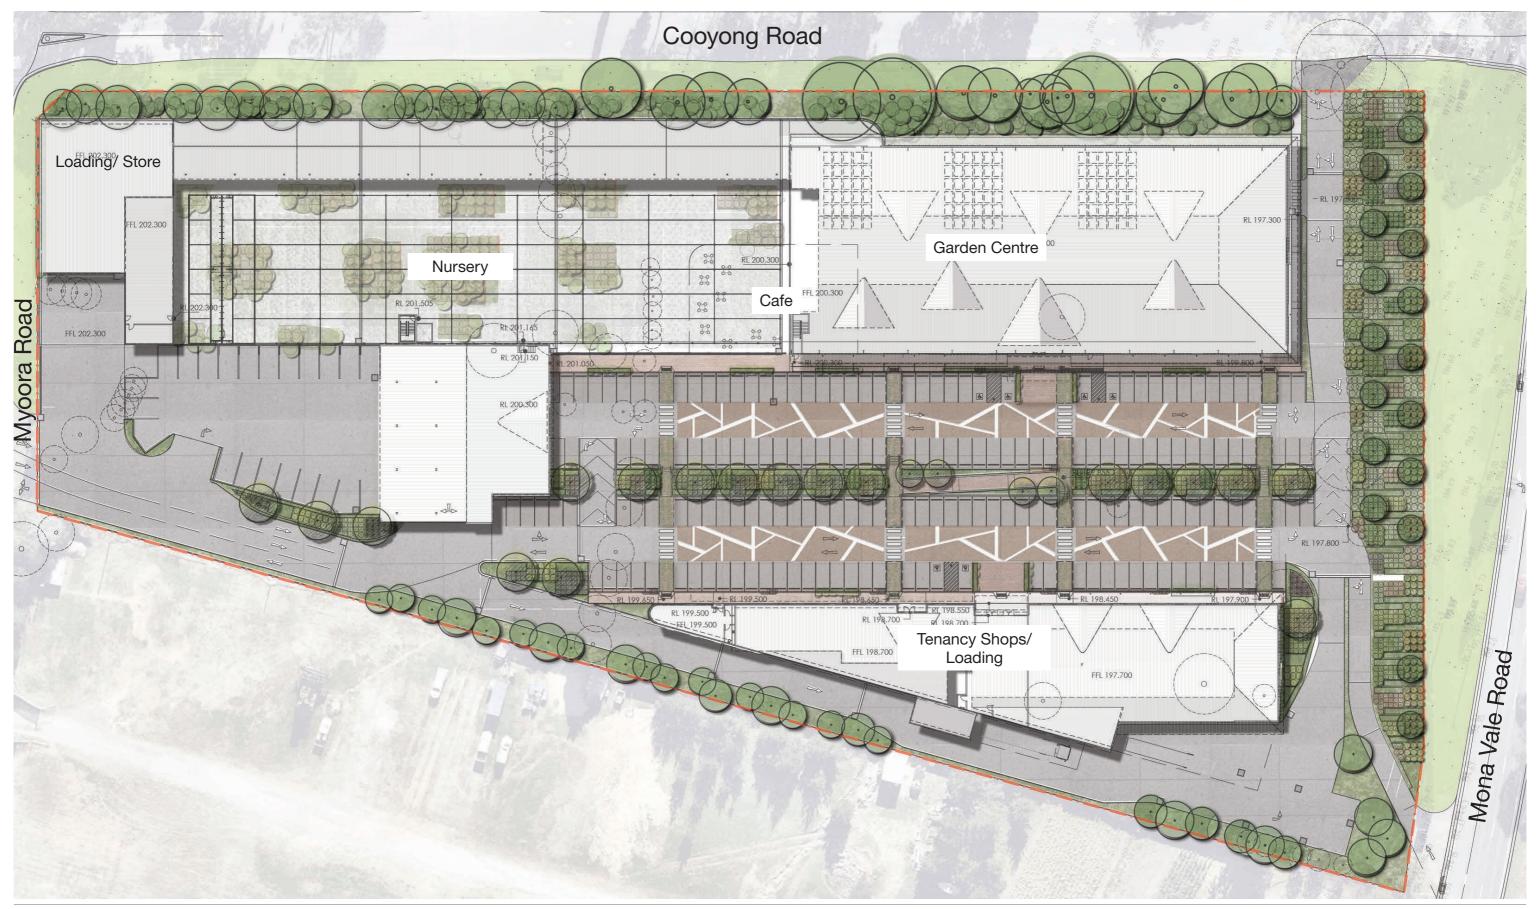

## Landscape | Site Plan

Flower Power Terrey Hills | Landscape DA

Drawing Number Issue Date

002 A 15.03.2022

## Landscape | Carpark

The carpark features a central green spine providing generous tree planting for shade across the hardstand area. Understory planting will consist of massed grasses ground covered and shrubs.

Pathways across the carpark dissect this planter with a ramp and stair located centrally for access across the change of level.

Flower Power Terrey Hills | Landscape DA

Drawing Number Issue Date