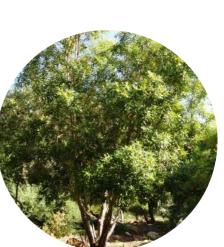

## Landscape | Plant Schedule

| Carpark Trees                        |                           |                          |                    |          |
|--------------------------------------|---------------------------|--------------------------|--------------------|----------|
| Cupaniopsis anacordioides            | Tuckeroo                  | 7 x 5                    | As Shown           | 100L     |
| Elaeocarpus reticulatus              | Blueberry Ash             | 10 x 4                   | As Shown           | 100L     |
| Livistona australis                  | Cabbage Tree Palm         | 25 x 4                   | As Shown           | 100L     |
| Melaleuca decora                     | White Feather Honeymyrtle | 6 x 3                    | As Shown           | 100L     |
| Melaleuca quinquenervia              | Paperbark                 | 10 x 4                   | As Shown           | 100L     |
| Tristaniopsis laurina                | Water Gum                 | 10 x 5                   | As Shown           | 100L     |
| Boundary Trees                       |                           |                          |                    |          |
| Angophora floribunda                 | Rough-barked Angophora    |                          | As Shown           | 45L      |
| Backhousia myrtifolia                | Grey Myrtle               |                          | As Shown           | 45L      |
| Banksia integrifolia                 | Coast Banksia             |                          | As Shown           | 45L      |
| Casuarina glauca                     | Swamp She-oak             |                          | As Shown           | 45L      |
| Corymbia gummifera                   | Red Bloodwood             |                          | As Shown           | 45L      |
| Corymbia maculata                    | Spotted Gum               |                          | As Shown           | 45L      |
| Eucalyptus haemastoma                | Scribbly Gum              |                          | As Shown           | 45L      |
| Melaleuca stypheloides               | Prickly-leaved Paperbark  |                          | As Shown           | 45L      |
| Syzygium glomulifera                 | Turpentine                |                          | As Shown           | 45L      |
| Synoum glandulosum                   | Scentless Rosewood        |                          | As Shown           | 45L      |
| Syzygium paniculatum                 | Magenta Lilly Pilly       |                          | As Shown           | 45L      |
| Syzygium smithii                     | Common Lilly Pilly        |                          | As Shown           | 45L      |
| Gyzygiam Siniam                      |                           |                          | Als chown          | 402      |
| Shrubs and Accents                   |                           |                          |                    |          |
| Acmena smithii 'Minor'               | Dwarf Lilly Pilly         | 4 x 2                    | As Shown           | 300mm    |
| Acacia 'Limelight'                   | Acacia Limelight          | 0.5 x 0.5                | As Shown           | 300mm    |
| Doryanthes exceisa                   | Gymea Lily                | 3 x 2                    | As Shown           | 200mm    |
| Loropetalum chinense Rubrum          | Chinese Fringe Flower     | 1 x 1                    | As Shown           | 200mm    |
| Melaleuca linariifolia 'Claret Tops' | Honey Myrtle              | 1 x 1                    | As Shown           | 200mm    |
| Photinia glabra 'Rubens'             | Japanese Photinia         | 4 x 2                    | As Shown           | 300mm    |
| Phormium tenax                       | New Zealand Flax          | 3 x 1.5                  | As Shown           | 200mm    |
| Philodendron Xanadu                  | Xanadu                    | .8 x 1                   | As Shown           | 200mm    |
| Westringia 'Wynyabbie Gem'           | Coastal Rosemary          | 2 x 2                    | As Shown           | 200mm    |
|                                      |                           |                          |                    |          |
| Groundcovers / Grasses               |                           |                          | - / -              |          |
| Carpobrotus glaucescens              | Pigface                   | .2 x 1                   | 5/m2               | 150mm    |
| Carex appressa                       | Tall sedge                | .8 x 1                   | 5/m2               | 150mm    |
| Dianella caerulea 'Breeze'           | Breeze Paroo Lily         | .6 x .6                  | 5/m2               | 150mm    |
| Hardenbergia violacea 'Rosea'        | Native Sarsaparilla       | 2 x 1                    | 5/m2               | 150mm    |
| Hibbertia scandens                   |                           | _ /                      | .5 x 1             | 5/m2     |
| Lomandra longifolia                  | Mat Rush                  | .7 x 1                   | 5/m2               | 150mm    |
| Myoporum parvifolium 'Yareena'       | Yareena Myoporum          | 1.5                      | 5/m2               | 150mm    |
| Poa labillardieri 'Eskdale'          | Tussock Grass             | .6 x .6                  | 5/m2               | 150mm    |
| Trachelospermum jasminoides          | Star Jasmine              | .2 x .5                  | 5/m2               | 150mm    |
| Roundary Planting Matrix             |                           |                          |                    |          |
| Boundary Planting Matrix             | Common Norma              | IN Antonio Olino         | IID a reality of   | Det Cine |
| Botanical Name                       | Common Name               | "Mature Size<br>(h x w)" | "Density<br>/25m2" | Pot Size |
| Banksia ericifolia                   | Heath-leaved Banksia      | 6 x 2                    | 7                  | 150mm    |
| Callistemon citrinus                 | Crimson Bottlebrush       | 1.8 x 1.5                | 7                  | 150mm    |
| Dodonaea triquetra                   | Common Hop-Bush           | 3 x 2                    | 7                  | 150mm    |
| Westringia fruticosa                 | Coast Rosemary            | 1 x 1                    | 7                  | 150mm    |
| Melaleuca linearifolia               | Snow in Summer            | 4 x 4                    | 7                  | 150mm    |
| Dianella caerulea                    | Blue Flax Lily            | .4 x.4                   | 10                 | Tube     |
| Carpobrotus glaucescens              | Pig Face                  | .2 x 1                   | 10                 | Tube     |
| Hibbertia scandens                   | Golden Guinea Flower      | .2 x 1                   | 10                 | Tube     |
| Lomandra longifolia                  | Spiny-headed Mat-rush     | .6 x .6                  | 10                 | Tube     |
|                                      |                           |                          |                    |          |