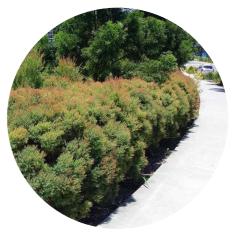

### Mona Vale Road

Along Mona Vale Road a frontage of presentation planting is proposed. Planting will consist of a variety of native and exotic grass groundcover and shrub species in blocks. Tree planting will feature along the length of the frontage.

Flower Power Terrey Hills | Landscape DA

(02)Banding and block planting of native species

Banding and block planting  $\begin{pmatrix} 01 \end{pmatrix}$  of native species

(03)Tree planting