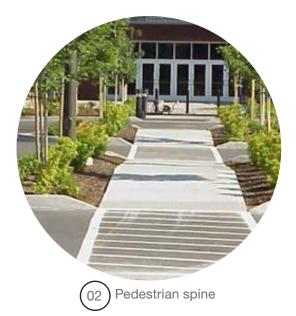

## Landscape | Carpark

The carpark features a central green spine providing generous tree planting for shade across the hardstand area. Understory planting will consist of massed grasses ground covered and shrubs.

Pathways across the carpark dissect this planter with a ramp and stair located centrally for access across the change of level.

Flower Power Terrey Hills | Landscape DA

Drawing Number Issue Date