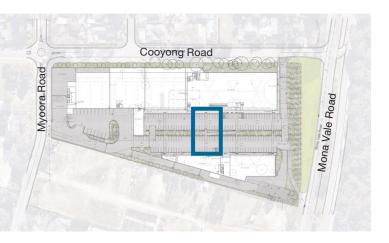

## Landscape | Carpark

The carpark features a central green spine providing generous tree planting for shade across the hardstand area. Understory planting will consist of massed grasses ground covered and shrubs.

Pathways across the carpark dissect this planter with a ramp and stair located centrally for access across the change of level.

Flower Power Terrey Hills | Landscape DA

Drawing Number Issue Date