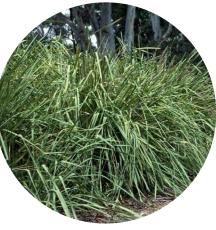

## Landscape | Plant Schedule

| Carpark Trees                        |                           |                          |                    |          |
|--------------------------------------|---------------------------|--------------------------|--------------------|----------|
| Cupaniopsis anacordioides            | Tuckeroo                  | 7 x 5                    | As Shown           | 100L     |
| Elaeocarpus reticulatus              | Blueberry Ash             | 10 x 4                   | As Shown           | 100L     |
| Livistona australis                  | Cabbage Tree Palm         | 25 x 4                   | As Shown           | 100L     |
| Melaleuca decora                     | White Feather Honeymyrtle | 6 x 3                    | As Shown           | 100L     |
| Melaleuca quinquenervia              | Paperbark                 | 10 x 4                   | As Shown           | 100L     |
| Tristaniopsis laurina                | Water Gum                 | 10 x 5                   | As Shown           | 100L     |
| Boundary Trees                       |                           |                          |                    |          |
| Angophora floribunda                 | Rough-barked Angophora    |                          | As Shown           | 45L      |
| Backhousia myrtifolia                | Grey Myrtle               |                          | As Shown           | 45L      |
| Banksia integrifolia                 | Coast Banksia             |                          | As Shown           | 45L      |
| Casuarina glauca                     | Swamp She-oak             |                          | As Shown           | 45L      |
| Corymbia gummifera                   | Red Bloodwood             |                          | As Shown           | 45L      |
| Corymbia maculata                    | Spotted Gum               |                          | As Shown           | 45L      |
| Eucalyptus haemastoma                | Scribbly Gum              |                          | As Shown           | 45L      |
| Melaleuca stypheloides               | Prickly-leaved Paperbark  |                          | As Shown           | 45L      |
| Syzygium glomulifera                 | Turpentine                |                          | As Shown           | 45L      |
| Synoum glandulosum                   | Scentless Rosewood        |                          | As Shown           | 45L      |
| Syzygium paniculatum                 | Magenta Lilly Pilly       |                          | As Shown           | 45L      |
| Syzygium smithii                     | Common Lilly Pilly        |                          | As Shown           | 45L      |
| Gyzygiam Siniam                      |                           |                          | Als chown          | 402      |
| Shrubs and Accents                   |                           |                          |                    |          |
| Acmena smithii 'Minor'               | Dwarf Lilly Pilly         | 4 x 2                    | As Shown           | 300mm    |
| Acacia 'Limelight'                   | Acacia Limelight          | 0.5 x 0.5                | As Shown           | 300mm    |
| Doryanthes exceisa                   | Gymea Lily                | 3 x 2                    | As Shown           | 200mm    |
| Loropetalum chinense Rubrum          | Chinese Fringe Flower     | 1 x 1                    | As Shown           | 200mm    |
| Melaleuca linariifolia 'Claret Tops' | Honey Myrtle              | 1 x 1                    | As Shown           | 200mm    |
| Photinia glabra 'Rubens'             | Japanese Photinia         | 4 x 2                    | As Shown           | 300mm    |
| Phormium tenax                       | New Zealand Flax          | 3 x 1.5                  | As Shown           | 200mm    |
| Philodendron Xanadu                  | Xanadu                    | .8 x 1                   | As Shown           | 200mm    |
| Westringia 'Wynyabbie Gem'           | Coastal Rosemary          | 2 x 2                    | As Shown           | 200mm    |
|                                      |                           |                          |                    |          |
| Groundcovers / Grasses               |                           |                          | - / -              |          |
| Carpobrotus glaucescens              | Pigface                   | .2 x 1                   | 5/m2               | 150mm    |
| Carex appressa                       | Tall sedge                | .8 x 1                   | 5/m2               | 150mm    |
| Dianella caerulea 'Breeze'           | Breeze Paroo Lily         | .6 x .6                  | 5/m2               | 150mm    |
| Hardenbergia violacea 'Rosea'        | Native Sarsaparilla       | 2 x 1                    | 5/m2               | 150mm    |
| Hibbertia scandens                   |                           | _ /                      | .5 x 1             | 5/m2     |
| Lomandra longifolia                  | Mat Rush                  | .7 x 1                   | 5/m2               | 150mm    |
| Myoporum parvifolium 'Yareena'       | Yareena Myoporum          | 1.5                      | 5/m2               | 150mm    |
| Poa labillardieri 'Eskdale'          | Tussock Grass             | .6 x .6                  | 5/m2               | 150mm    |
| Trachelospermum jasminoides          | Star Jasmine              | .2 x .5                  | 5/m2               | 150mm    |
| Roundary Planting Matrix             |                           |                          |                    |          |
| Boundary Planting Matrix             | Common Norma              | IN Antonio Olino         | IID a reality of   | Det Cine |
| Botanical Name                       | Common Name               | "Mature Size<br>(h x w)" | "Density<br>/25m2" | Pot Size |
| Banksia ericifolia                   | Heath-leaved Banksia      | 6 x 2                    | 7                  | 150mm    |
| Callistemon citrinus                 | Crimson Bottlebrush       | 1.8 x 1.5                | 7                  | 150mm    |
| Dodonaea triquetra                   | Common Hop-Bush           | 3 x 2                    | 7                  | 150mm    |
| Westringia fruticosa                 | Coast Rosemary            | 1 x 1                    | 7                  | 150mm    |
| Melaleuca linearifolia               | Snow in Summer            | 4 x 4                    | 7                  | 150mm    |
| Dianella caerulea                    | Blue Flax Lily            | .4 x.4                   | 10                 | Tube     |
| Carpobrotus glaucescens              | Pig Face                  | .2 x 1                   | 10                 | Tube     |
| Hibbertia scandens                   | Golden Guinea Flower      | .2 x 1                   | 10                 | Tube     |
| Lomandra longifolia                  | Spiny-headed Mat-rush     | .6 x .6                  | 10                 | Tube     |
|                                      |                           |                          |                    |          |

Lomandra longifolia

Drawing Number Issue Date

008 Α 15.03.2022