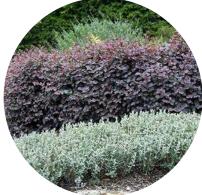

### Mona Vale Road

Along Mona Vale Road a frontage of presentation planting is proposed. Planting will consist of a variety of native and exotic grass groundcover and shrub species in blocks. Tree planting will feature along the length of the frontage.

Flower Power Terrey Hills | Landscape DA

(02)Banding and block planting of native species

Banding and block planting  $\begin{pmatrix} 01 \end{pmatrix}$  of native species

(03)Tree planting