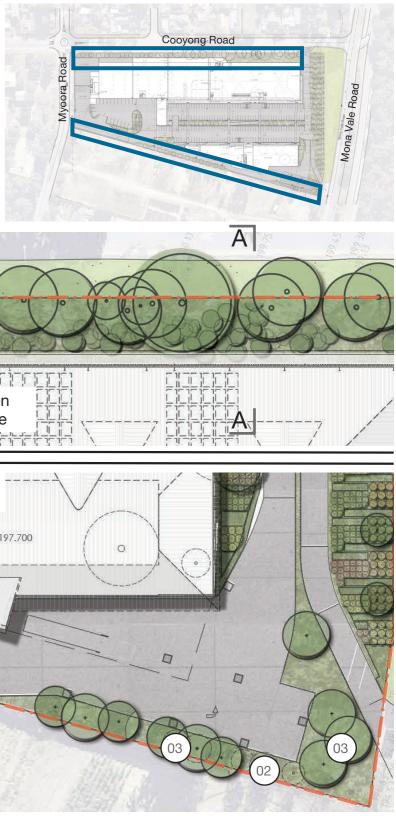

## Landscape | Site Plan

Flower Power Terrey Hills | Landscape DA

Drawing Number Issue Date

002 A 15.03.2022

## Landscape | Carpark

The carpark features a central green spine providing generous tree planting for shade across the hardstand area. Understory planting will consist of massed grasses ground covered and shrubs.

Pathways across the carpark dissect this planter with a ramp and stair located centrally for access across the change of level.

Flower Power Terrey Hills | Landscape DA

Drawing Number Issue Date