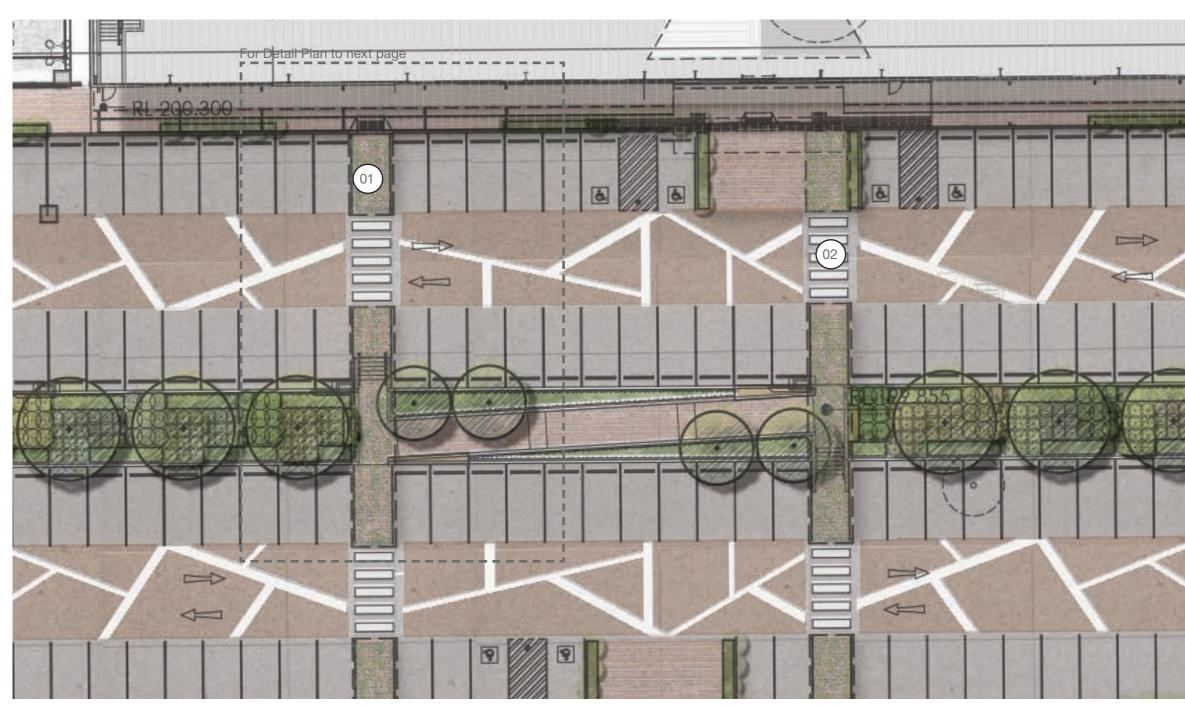

## Landscape | Carpark

The carpark features a central green spine providing generous tree planting for shade across the hardstand area. Understory planting will consist of massed grasses ground covered and shrubs.

Pathways across the carpark dissect this planter with a ramp and stair located centrally for access across the change of level.

Flower Power Terrey Hills | Landscape DA

Drawing Number Issue Date