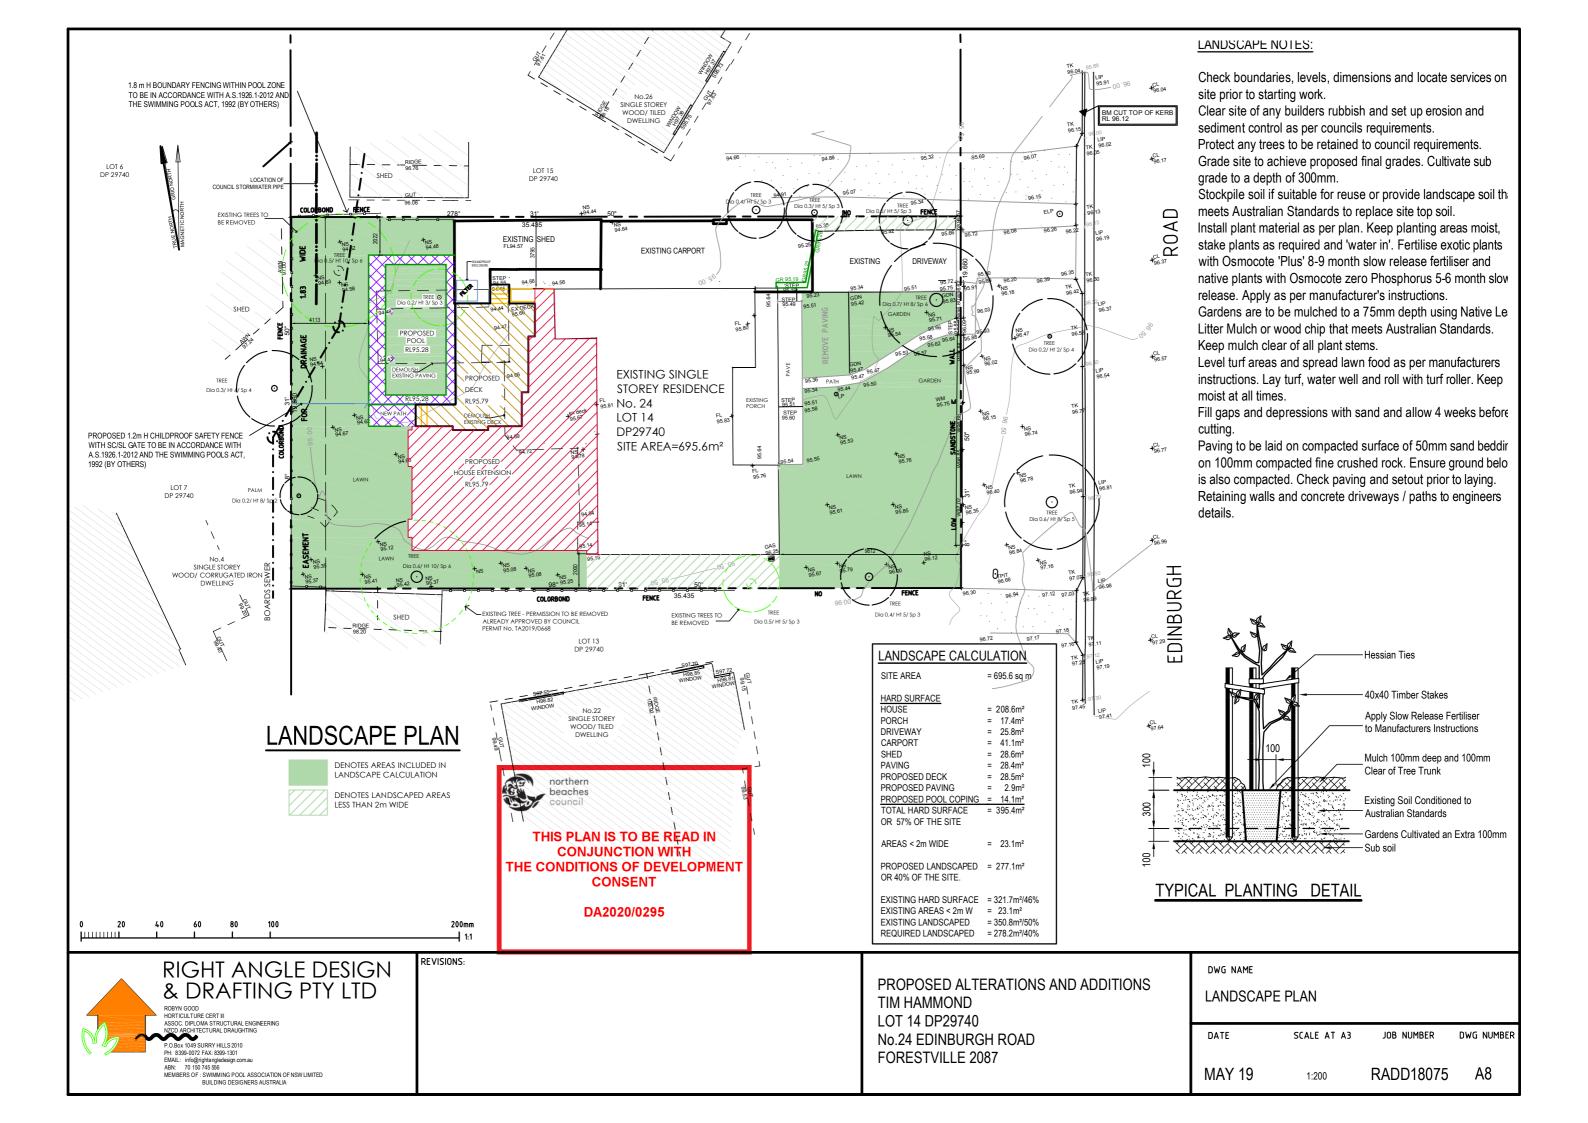

THIS PLAN IS TO BE READ IN
CONJUNCTION WITH
THE CONDITIONS OF DEVELOPMENT
CONSENT

DA2020/0295

DICLIT A LICLE DECLOAL REVISIONS:

1:1

RIGHT ANGLE DESIGN & DRAFTING PTY LTD

ROBYN GOOD
HORTICULTURE CERT II
ASSOC. DIPLOMA STRUCTURAL ENGINEERING
1/20 ARCHITECTURAL DRAUGHTING

P.O. Box 1049 SURRY HILLS 2010
PH: 8398-0072 FAX: 8399-1301
EMAL: info@injtharopledesign.com.au
ABN: 70.150 745.556
MEMBERS OF: SWIMMING POOL ASSOCIATION OF NSW LIMITED
BUILDING DESIGNERS AUSTRALIA

PROPOSED ALTERATIONS AND ADDITIONS TIM HAMMOND LOT 14 DP29740 No.24 EDINBURGH ROAD FORESTVILLE 2087 DWG NAME
PLAN AT ROOF

DATE SCALE AT A3 JOB NUMBER DWG NUMBER

MAY 19 1:100 RADD18075 A7