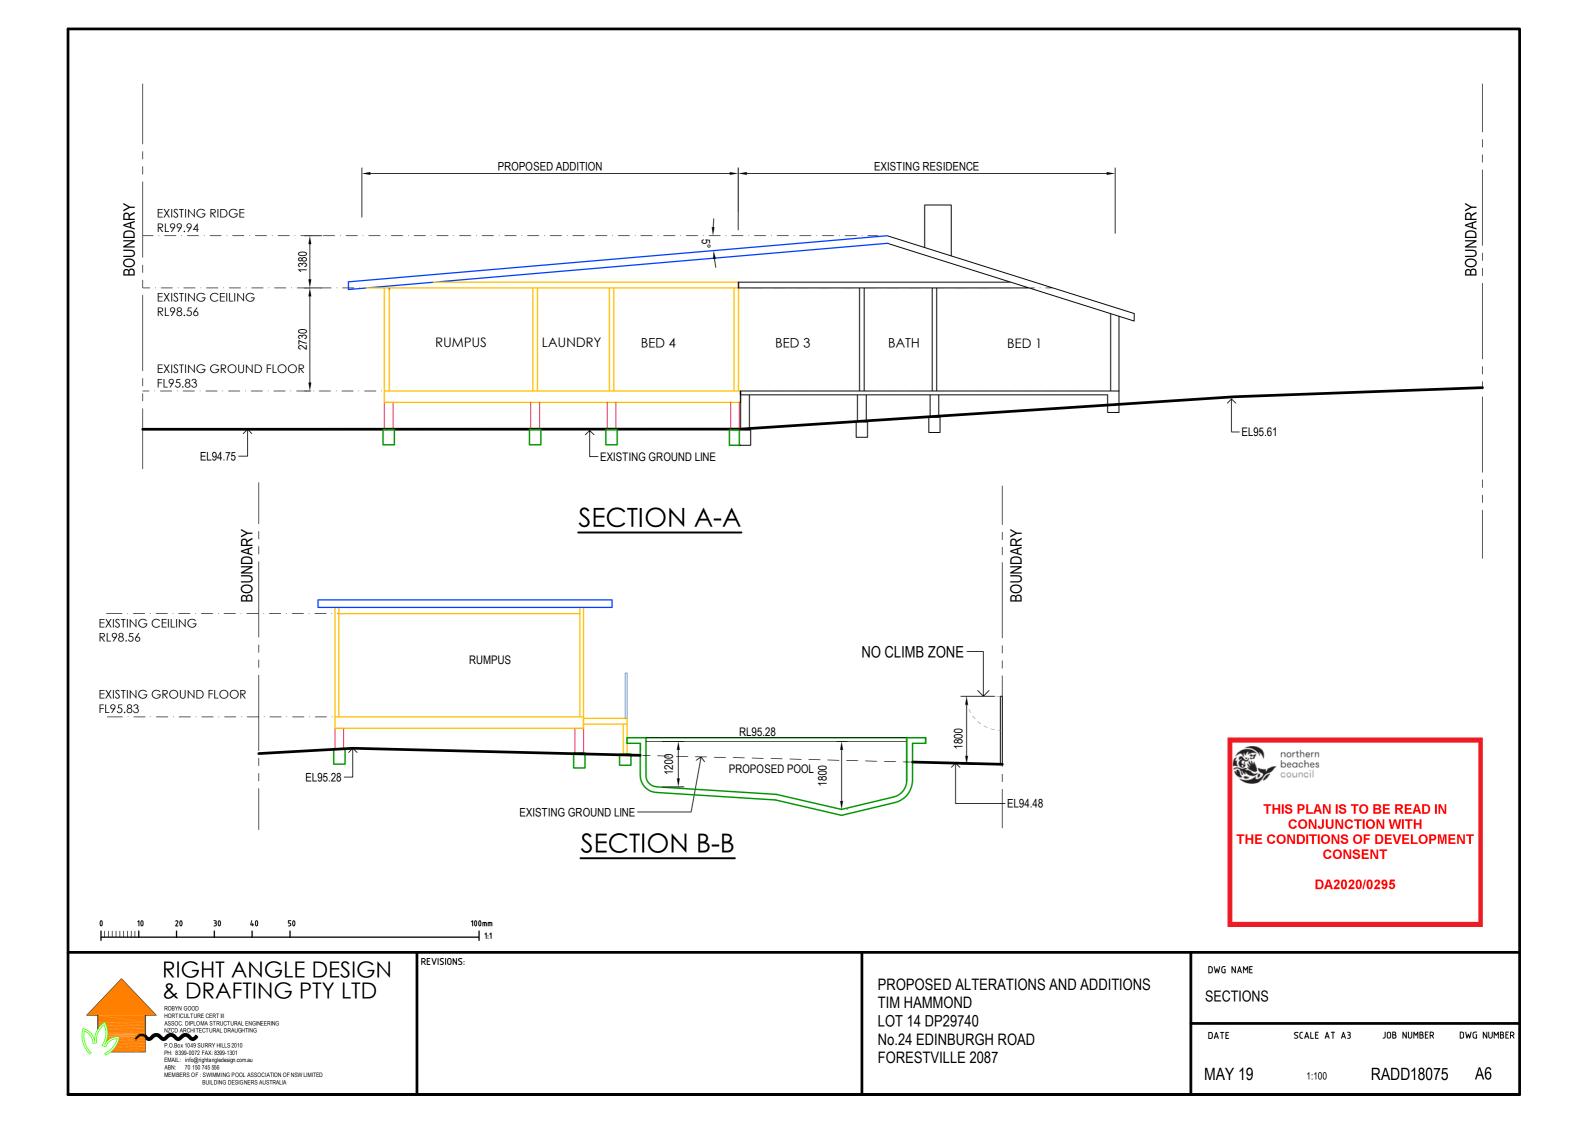

THIS PLAN IS TO BE READ IN
CONJUNCTION WITH
THE CONDITIONS OF DEVELOPMENT
CONSENT

DA2020/0295

DICLIT A LICLE DECLOAL REVISIONS:

1:1

RIGHT ANGLE DESIGN & DRAFTING PTY LTD

ROBYN GOOD
HORTICULTURE CERT II
ASSOC. DIPLOMA STRUCTURAL ENGINEERING
1/20 ARCHITECTURAL DRAUGHTING

P.O. Box 1049 SURRY HILLS 2010
PH: 8398-0072 FAX: 8399-1301
EMAL: info@injtharopledesign.com.au
ABN: 70.150 745.556
MEMBERS OF: SWIMMING POOL ASSOCIATION OF NSW LIMITED
BUILDING DESIGNERS AUSTRALIA

PROPOSED ALTERATIONS AND ADDITIONS TIM HAMMOND LOT 14 DP29740 No.24 EDINBURGH ROAD FORESTVILLE 2087 DWG NAME
PLAN AT ROOF

DATE SCALE AT A3 JOB NUMBER DWG NUMBER

MAY 19 1:100 RADD18075 A7