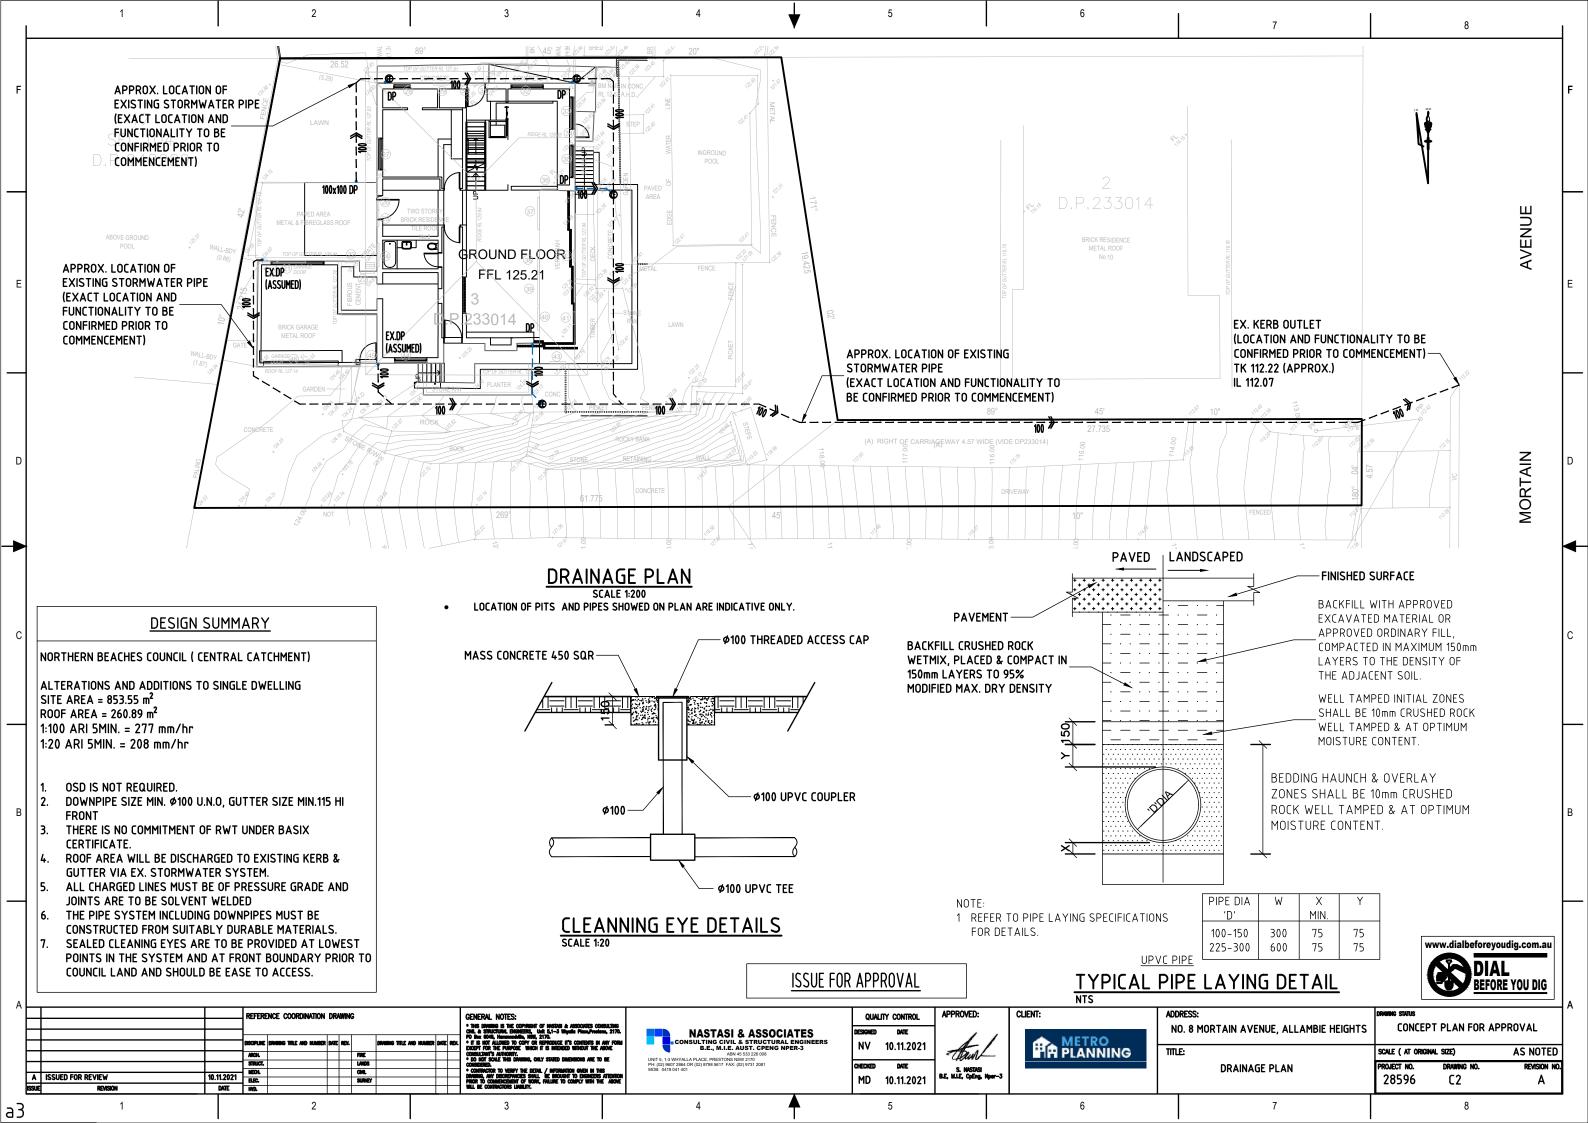

12. ALL INLETS AND OUTLETS TO THE RAINWATER TANK ARE TO HAVE SUITABLE MEASURES PROVIDED TO PREVENT MOSQUITO AND VERMIN ENTRY

а3

ISSUE FOR APPROVAL

CONCEPT PLAN FOR APPROVAL

A ISSUED FOR REVIEW