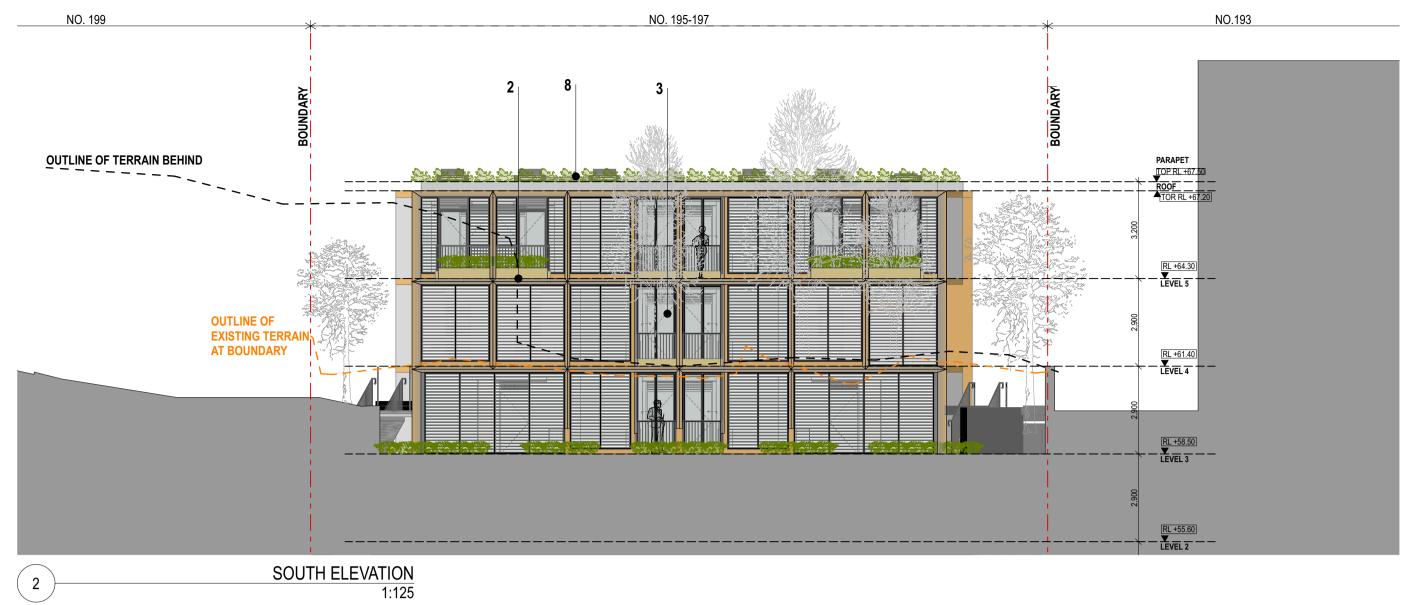

dscaped roof and Smooth concrete und

NORTH POINT:

CLOUDED MODIFICATIONS:

|                          | <ol> <li>FIRE BOOSTER/HYDRANT, GAS METER &amp; V<br/>AMENDED FOR COMPLIANT.</li> <li>FINISHES No. 7 AMENDED FROM SCREEN I<br/>FRL 90 MINS COMPLIANT.</li> <li>CHANGE DOUBLE HINGED GARAGE FULL I<br/>4. RAISE WALL TO ACHIEVE 3500mm CLEARA<br/>5. ADD GATE.</li> </ol> | BLOCKS TO GLASS BLOCKS FOR<br>HEIGHT DOOR TO A ROLLER DOOR. |  |  |  |  |
|--------------------------|-------------------------------------------------------------------------------------------------------------------------------------------------------------------------------------------------------------------------------------------------------------------------|-------------------------------------------------------------|--|--|--|--|
| PROJECT TITLE:           | DRAWN BY:                                                                                                                                                                                                                                                               | CHECKED BY:                                                 |  |  |  |  |
| FAIRLIGHT BOARDING HOUSE | MO, LN & KL                                                                                                                                                                                                                                                             | MO                                                          |  |  |  |  |
|                          | 100 mm ACTUAL ————————————————————————————————————                                                                                                                                                                                                                      |                                                             |  |  |  |  |
|                          | IF THE ABOVE DIMENSION DOES NOT M<br>(100 mm) EXACTLY, THIS DRAWING WILL<br>AFFECTING ALL L                                                                                                                                                                             | HAVE BEEN ENLARGED OR REDUCED,                              |  |  |  |  |
| DRAWING TITLE:           | SCALE:                                                                                                                                                                                                                                                                  | PROJECT NUMBER:                                             |  |  |  |  |
| ELEVATION NORTH + SOUTH  | 1:125, 1:1 @ A1                                                                                                                                                                                                                                                         | 20025                                                       |  |  |  |  |
|                          | A A03                                                                                                                                                                                                                                                                   | -                                                           |  |  |  |  |