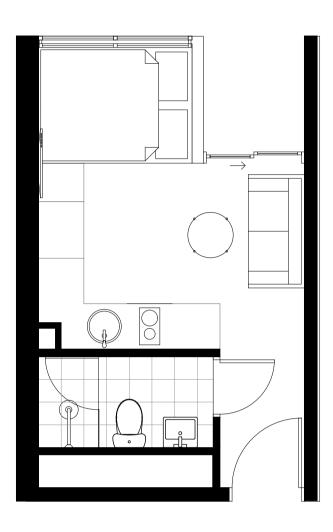

nett area = 14.77 sqm

 $\leftarrow$ 

ROOM TYPE 4

1:50

ROOM TYPE 3B 1:50

total area = 18.36 sqm nett area = 15.59 sqm

4

**ROOM TYPE 5 LOWER** ( 8a ) 1:50 total & nett area = 11.86 sqm

total area = 18.42 sqm nett area = 15.55 sqm

ROOM TYPE 5 UPPER (9) 1:50

total area = 26.38 sqm nett area = 19.76 sqm

NORTH POINT:

| LIENT:                                   |  |
|------------------------------------------|--|
| Wicconest                                |  |
| ROJECT ADDRESS:                          |  |
| 95-197 SYDNEY ROAD<br>FAIRLIGHT NSW 2094 |  |