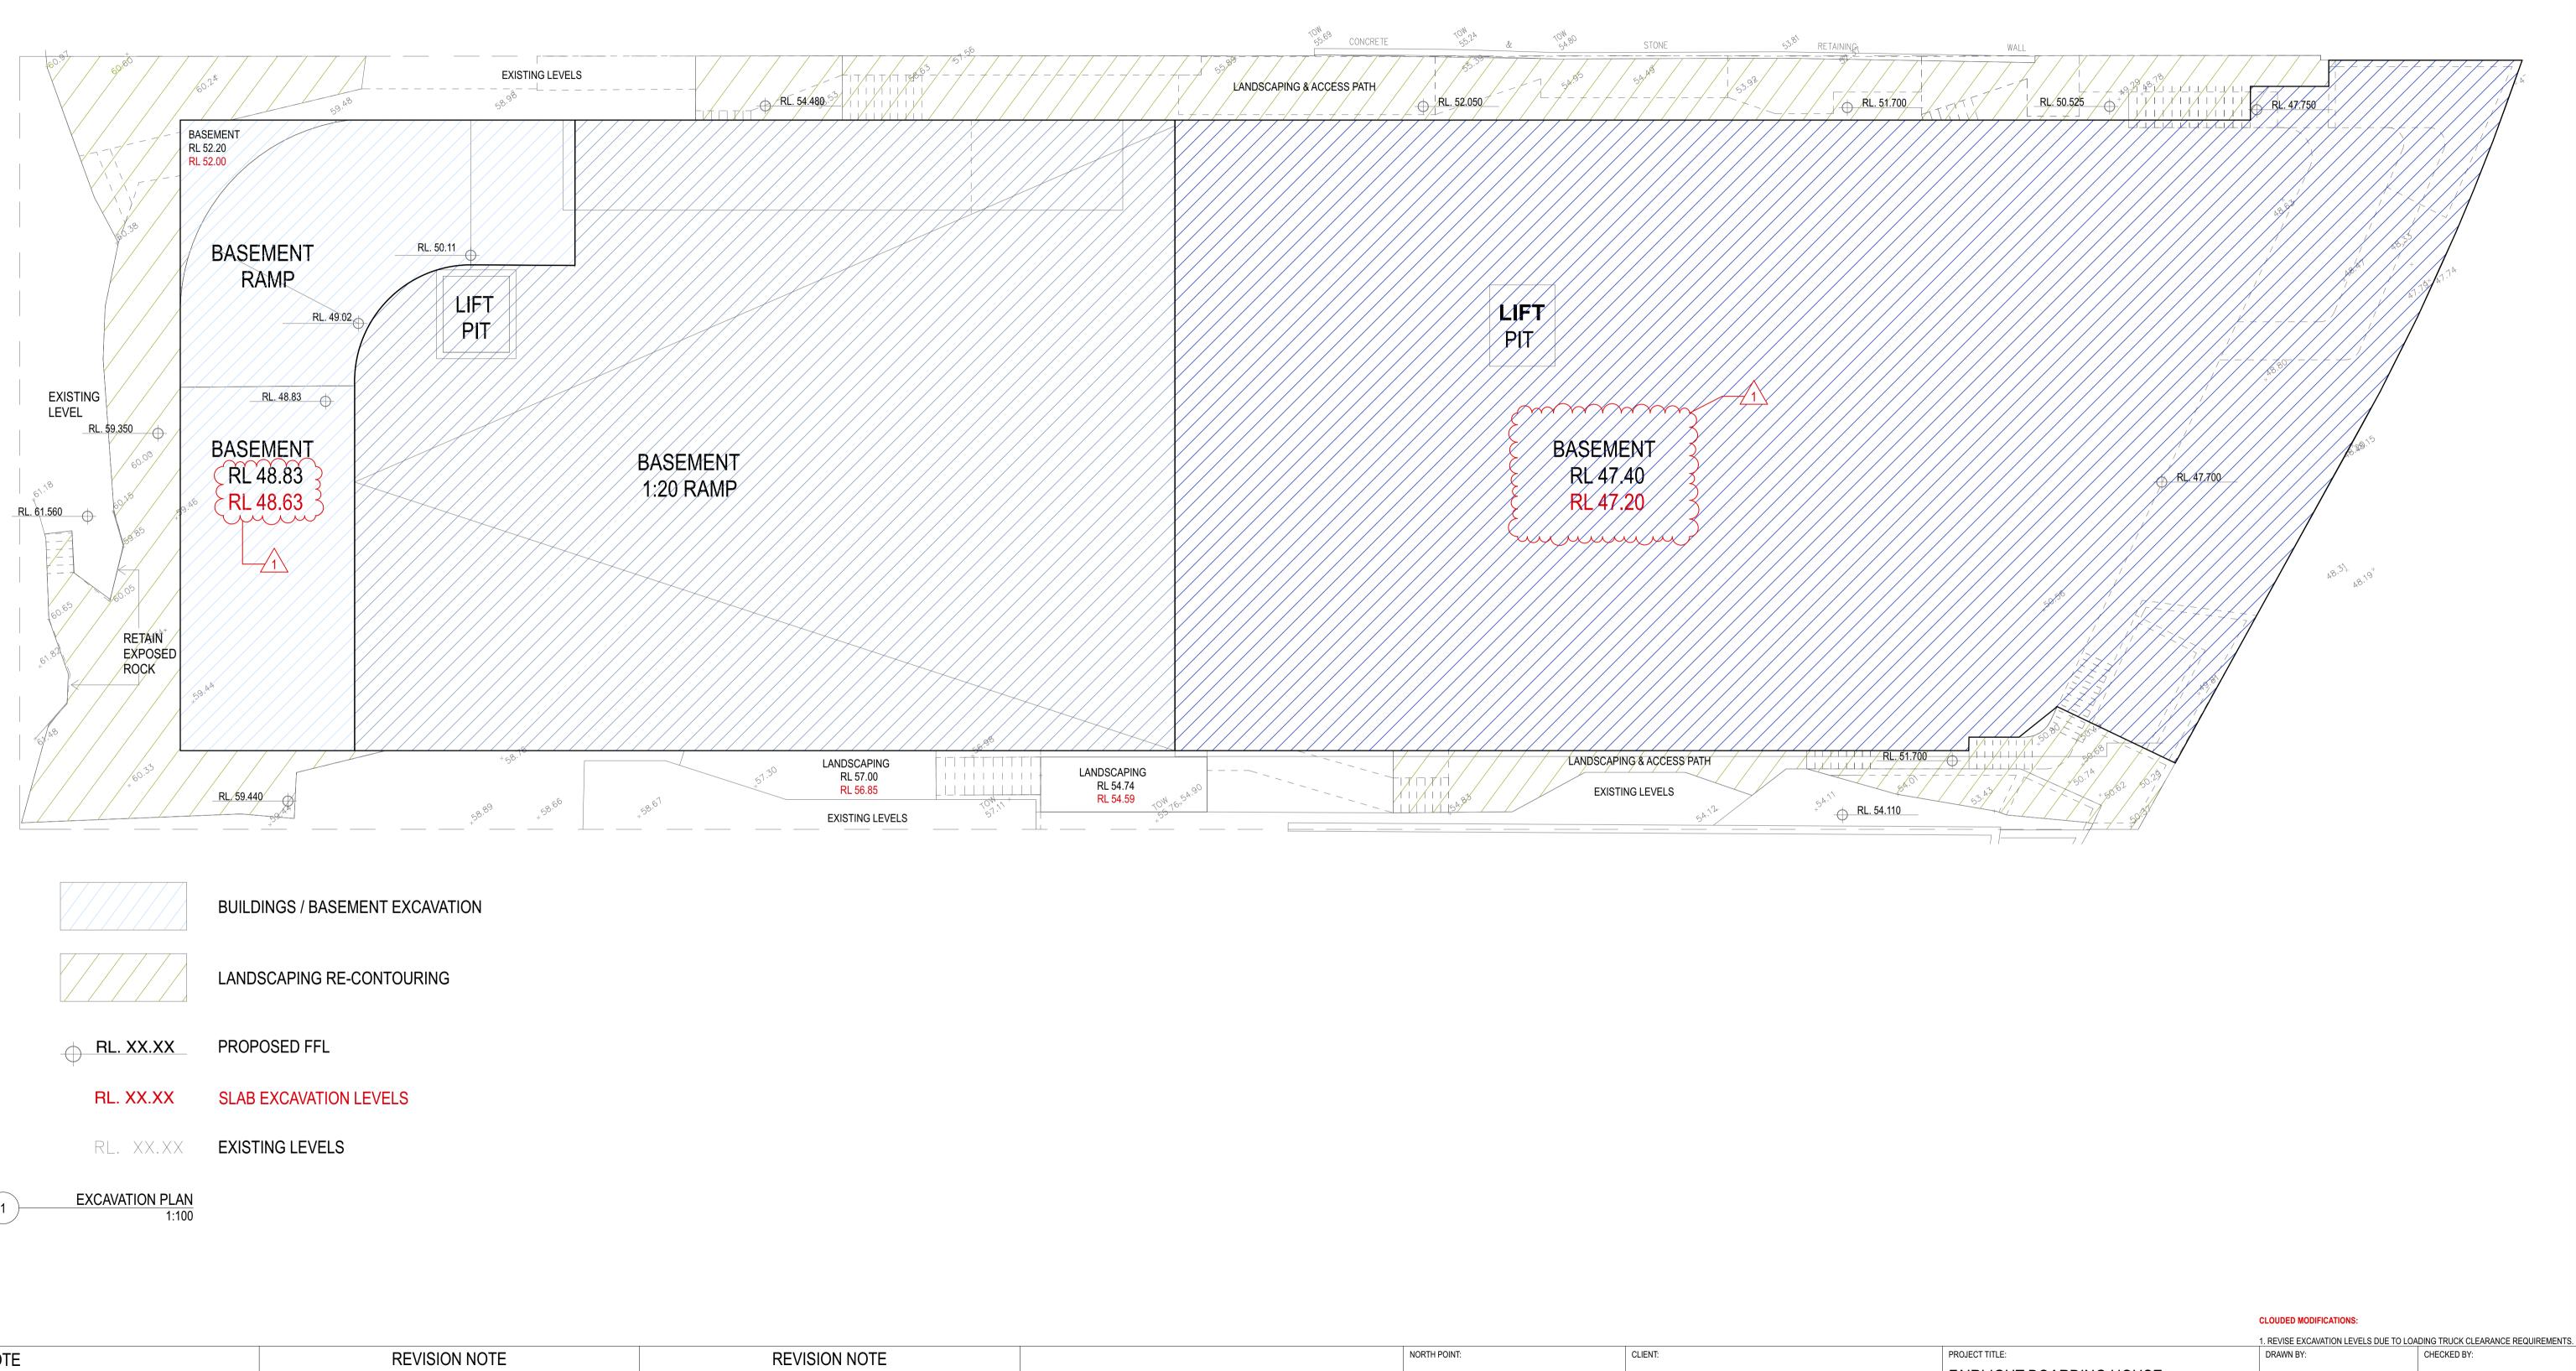

| AIRLIGHT BOARDING HOUSE |                                                                                                                                                                        |                 |  |  |  |
|-------------------------|------------------------------------------------------------------------------------------------------------------------------------------------------------------------|-----------------|--|--|--|
|                         | ◄─── 100 mm                                                                                                                                                            | ACTUAL          |  |  |  |
|                         | IF THE ABOVE DIMENSION DOES NOT MEASURE ONE HUNDRED MILLIMETERS<br>(100 mm) EXACTLY, THIS DRAWING WILL HAVE BEEN ENLARGED OR REDUCED,<br>AFFECTING ALL LABELED SCALES. |                 |  |  |  |
| RAWING TITLE:           | SCALE:                                                                                                                                                                 | PROJECT NUMBER: |  |  |  |
| EXCAVATION PLAN         | 1:100, 1:50 @ A1                                                                                                                                                       | 20025           |  |  |  |
|                         |                                                                                                                                                                        | 8.02 A          |  |  |  |