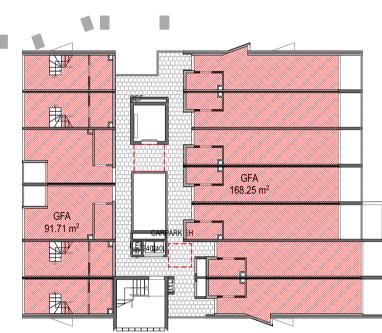

|                          | 1. PV PANELS ADDED TO ROOF TO<br>2. AMEND TO COMPLY WITH WHEE<br>3. FIRE STAIR RECONFIGURED.                                                                           | PS.<br>L CHAIR TURNING CLEARANCE REQUIREMENT. |  |  |  |  |
|--------------------------|------------------------------------------------------------------------------------------------------------------------------------------------------------------------|-----------------------------------------------|--|--|--|--|
| PROJECT TITLE:           | DRAWN BY:                                                                                                                                                              | CHECKED BY:                                   |  |  |  |  |
| FAIRLIGHT BOARDING HOUSE | MMO                                                                                                                                                                    | AM                                            |  |  |  |  |
|                          | <b>–</b> —100                                                                                                                                                          | mm ACTUAL                                     |  |  |  |  |
|                          | IF THE ABOVE DIMENSION DOES NOT MEASURE ONE HUNDRED MILLIMETERS<br>(100 mm) EXACTLY, THIS DRAWING WILL HAVE BEEN ENLARGED OR REDUCED,<br>AFFECTING ALL LABELED SCALES. |                                               |  |  |  |  |
| DRAWING TITLE:           | SCALE:                                                                                                                                                                 | PROJECT NUMBER:                               |  |  |  |  |
| LEVEL 5 PLAN             | 1:100 @ A1                                                                                                                                                             | 20025                                         |  |  |  |  |
|                          | disc                                                                                                                                                                   | A01.05 A stage / dwg no. revision             |  |  |  |  |