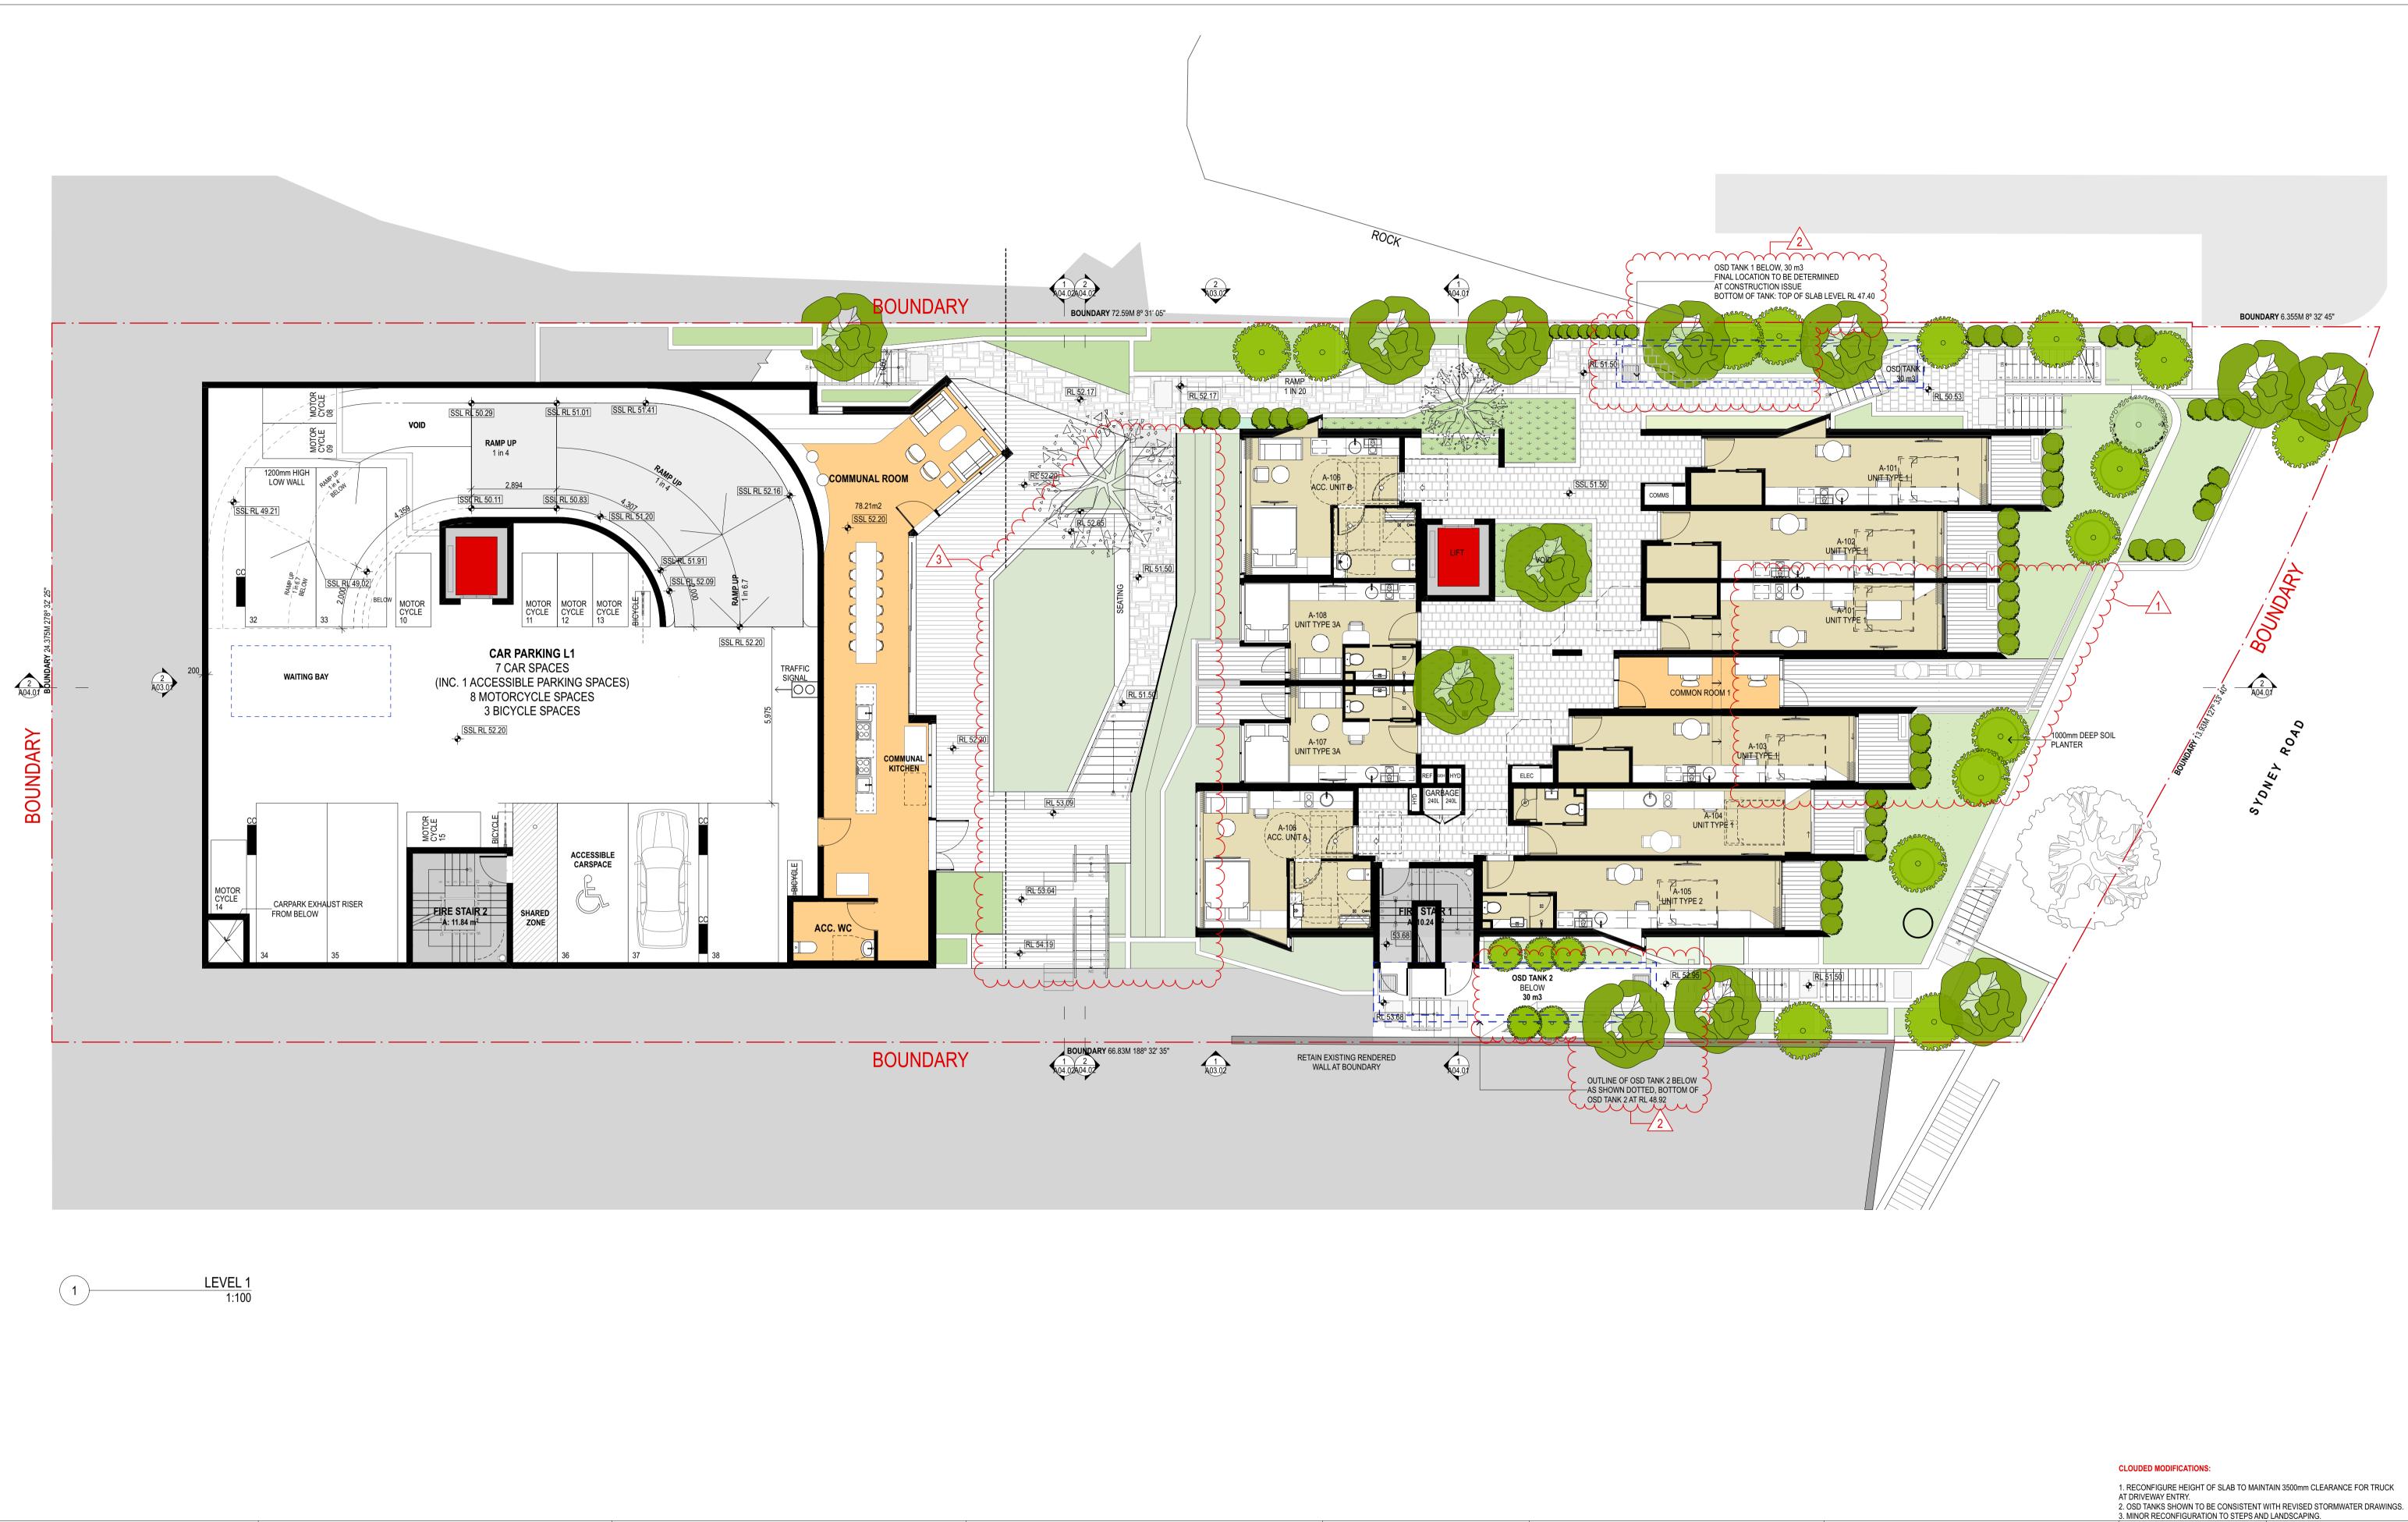

| NOTE                                                                                                    | REVISION NOTE |                                            |     |          | REVISION NOTE |             |    |
|---------------------------------------------------------------------------------------------------------|---------------|--------------------------------------------|-----|----------|---------------|-------------|----|
| 1. Contractors to verify all dimensions on site before any shop drawings or work is                     | REV           | DESCRIPTION                                | BY  | DATE     | REV           | DESCRIPTION | BY |
| commenced.                                                                                              | A             | ISSUE FOR SECTION 455 APPLICATION          | MMO | 19/11/20 |               |             |    |
| 2. Any discrepancies between drawings of differing scales or between drawings and                       | В             | REVISED ISSUE FOR SECTION 4.55 APPLICATION |     | 2/2/21   |               |             |    |
| specification where appropriate to be notified to superintendent and/or the<br>architects for decision. |               |                                            |     |          |               |             |    |
| 3. Figured dimensions to be taken in preference to scaled dimensions.                                   |               |                                            |     |          |               |             |    |
| <ol><li>Critical dimensions to be taken from site.</li></ol>                                            |               |                                            |     |          |               |             |    |
| 5. This drawing is to be read in conjunction with the specification and engineers'                      |               |                                            |     |          |               |             |    |
| drawings.                                                                                               |               |                                            |     |          |               |             |    |
| This drawing is the copyright of Mostaghim architects and may not be altered,                           |               |                                            |     |          |               |             |    |
| reproduced or transmitted in any form or by any means, in part or in whole without                      |               |                                            |     |          |               |             |    |
| the prior express written consent of Mostaghim architects.                                              |               |                                            |     |          |               |             |    |
|                                                                                                         |               |                                            |     |          |               |             |    |
|                                                                                                         |               |                                            |     |          |               |             |    |

|                          | AT DRIVEWAY ENTRY.          | SISTENT WITH REVISED STORMWATEF                                                              |   |  |  |  |  |
|--------------------------|-----------------------------|----------------------------------------------------------------------------------------------|---|--|--|--|--|
| PROJECT TITLE:           | DRAWN BY:                   | CHECKED BY:                                                                                  |   |  |  |  |  |
| FAIRLIGHT BOARDING HOUSE | MO, LN & KL                 | MO                                                                                           |   |  |  |  |  |
|                          | 100 mm ACTUAL               |                                                                                              |   |  |  |  |  |
|                          | (100 mm) EXACTLY, THIS DRAV | ES NOT MEASURE ONE HUNDRED MIL<br>VING WILL HAVE BEEN ENLARGED OR<br>ING ALL LABELED SCALES. |   |  |  |  |  |
| DRAWING TITLE:           | SCALE:                      | PROJECT NUMBER:                                                                              |   |  |  |  |  |
| LEVEL 1 PLAN             | 1:100 @ A1                  | 20025                                                                                        |   |  |  |  |  |
|                          | A disc                      | A01.01<br>stage / dwg no.                                                                    | B |  |  |  |  |