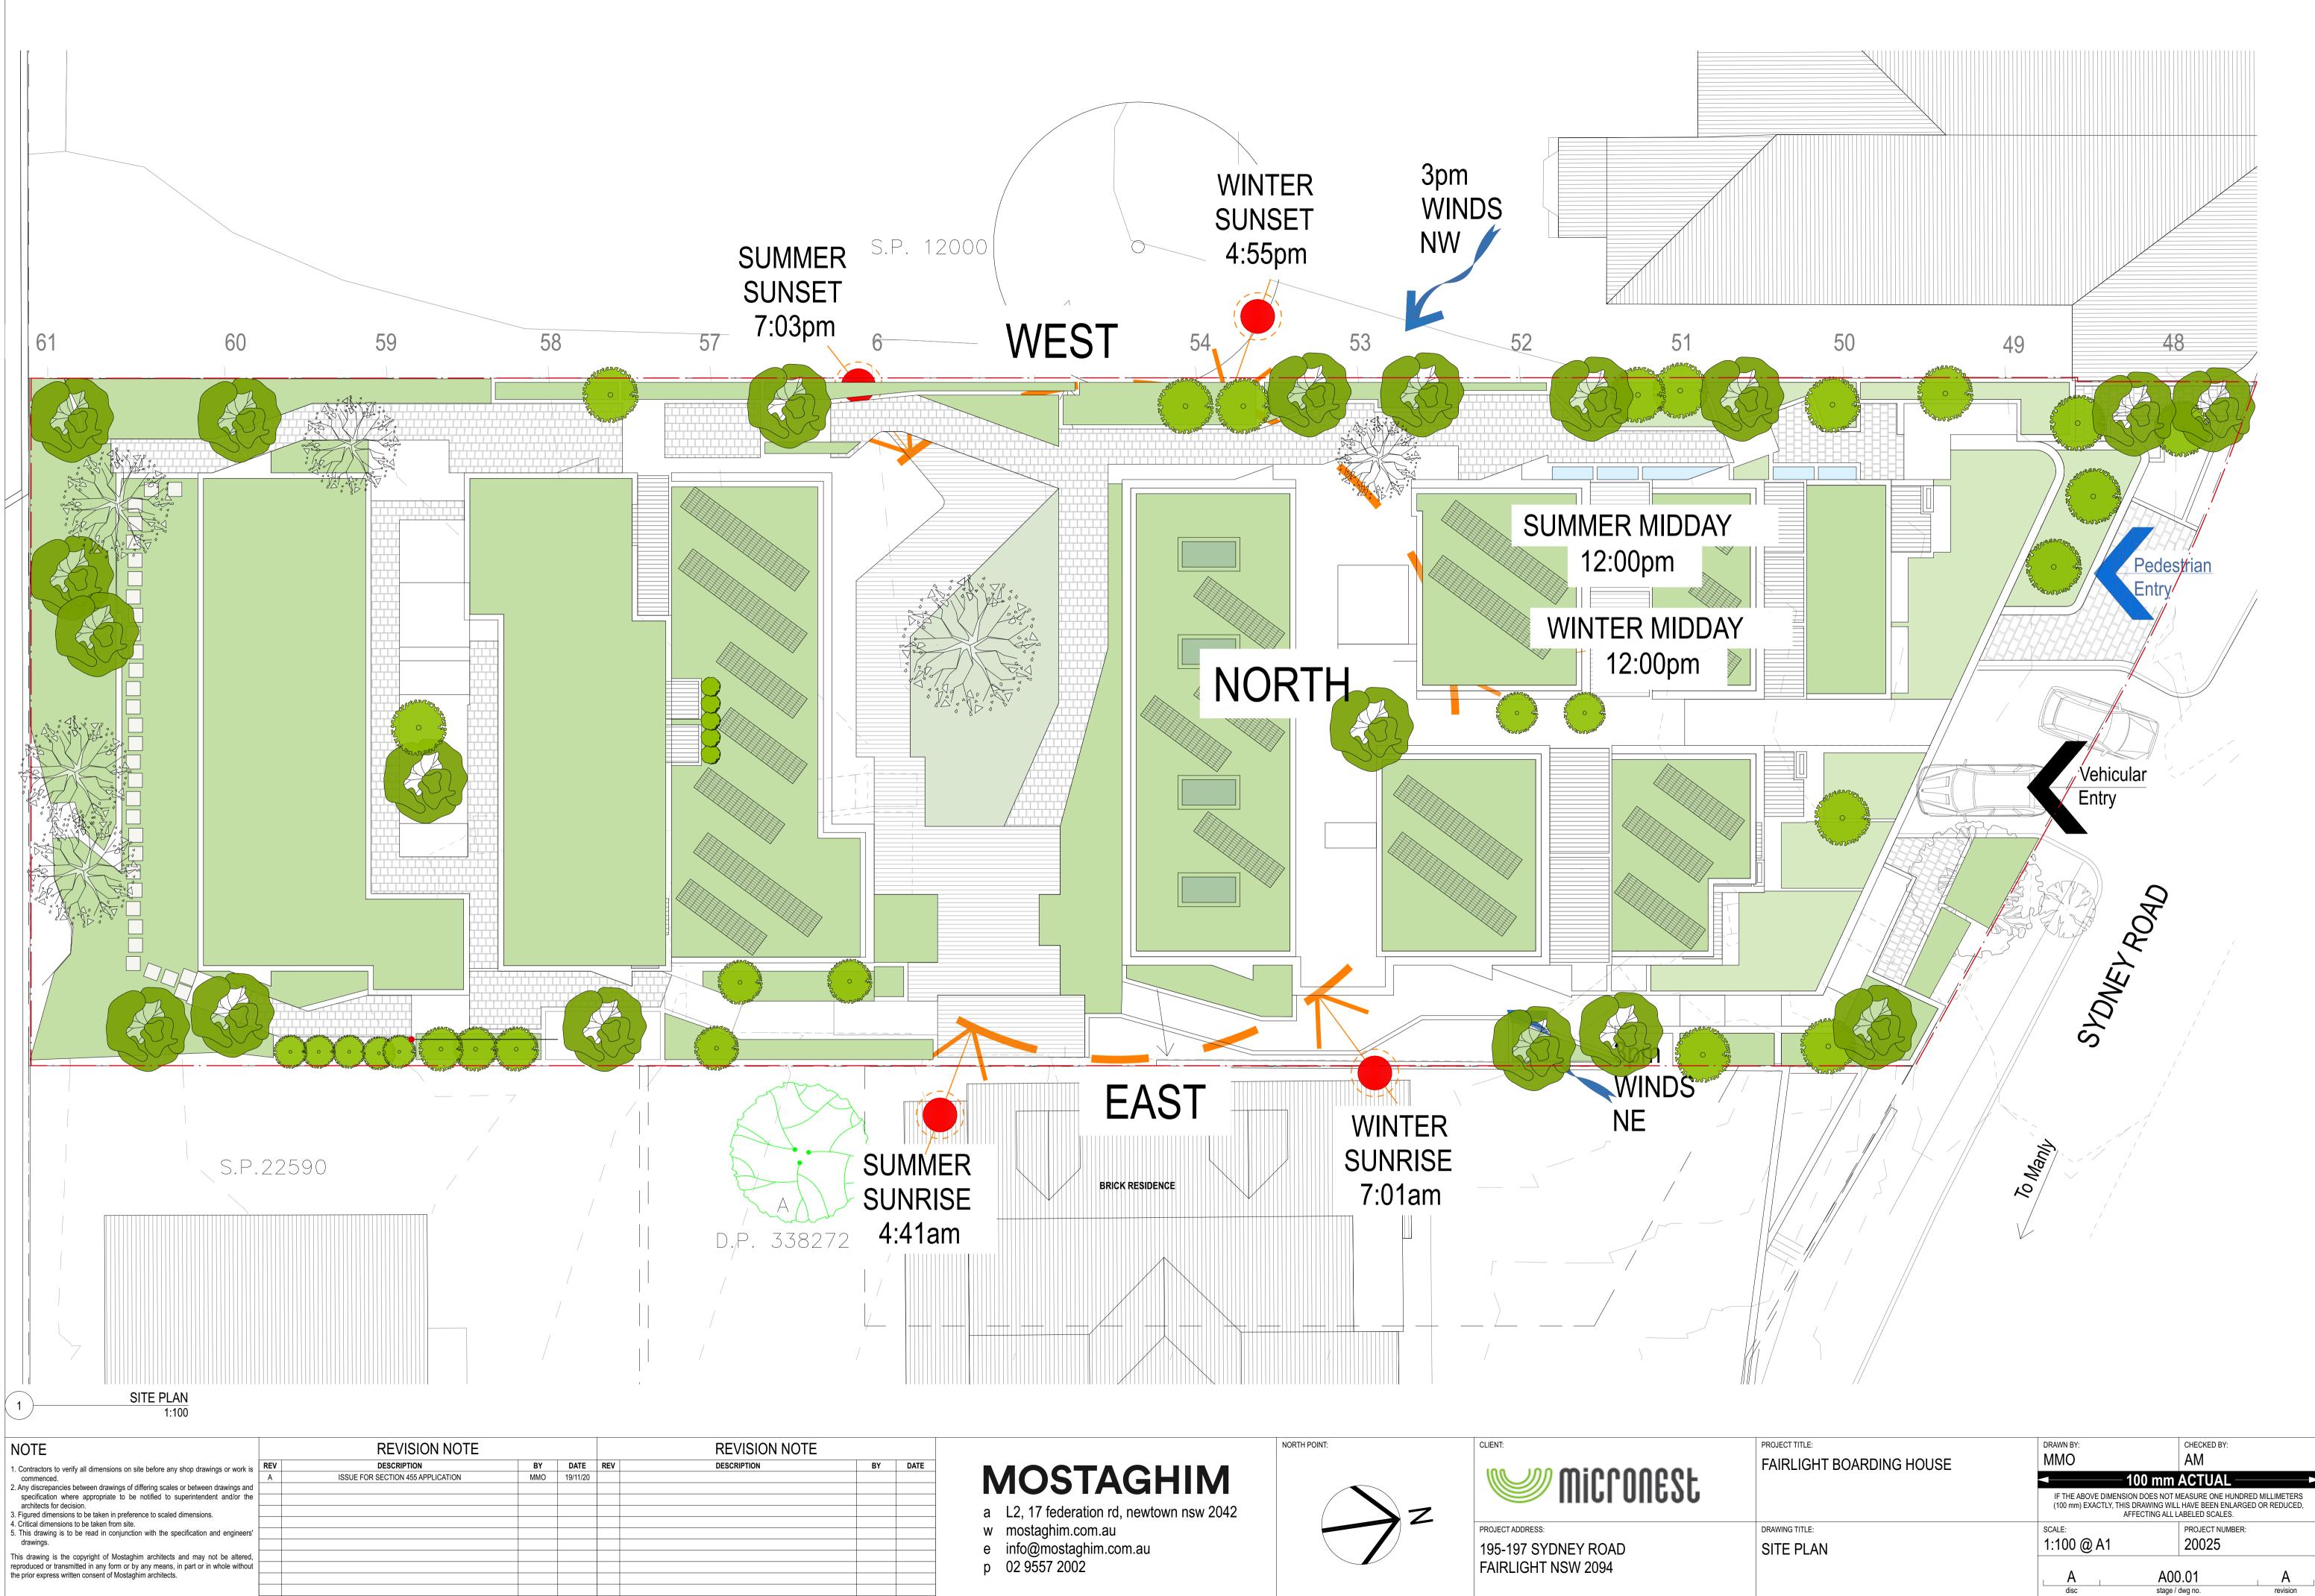

# **'MODULE 195'** 195-197 Sydney Rd, Fairlight

| NOTE                                                                                                 | REVISION NOTE |                                   |     |          | <b>REVISION NOTE</b> |             |    |
|------------------------------------------------------------------------------------------------------|---------------|-----------------------------------|-----|----------|----------------------|-------------|----|
| 1. Contractors to verify all dimensions on site before any shop drawings or work is                  | REV           | DESCRIPTION                       | BY  | DATE     | REV                  | DESCRIPTION | BY |
| commenced.                                                                                           | A             | ISSUE FOR SECTION 455 APPLICATION | MMO | 19/11/20 |                      |             |    |
| 2. Any discrepancies between drawings of differing scales or between drawings and                    |               |                                   |     |          |                      |             |    |
| specification where appropriate to be notified to superintendent and/or the architects for decision. |               |                                   |     |          |                      |             |    |
| 3. Figured dimensions to be taken in preference to scaled dimensions.                                |               |                                   |     |          |                      |             |    |
| 4. Critical dimensions to be taken from site.                                                        |               |                                   |     |          |                      |             |    |
| 5. This drawing is to be read in conjunction with the specification and engineers'                   |               |                                   |     |          |                      |             |    |
| drawings.                                                                                            |               |                                   |     |          |                      |             |    |
| This drawing is the copyright of Mostaghim architects and may not be altered,                        |               |                                   |     |          |                      |             |    |
| reproduced or transmitted in any form or by any means, in part or in whole without                   |               |                                   |     |          |                      |             |    |
| the prior express written consent of Mostaghim architects.                                           |               |                                   |     |          |                      |             |    |
|                                                                                                      |               |                                   |     |          |                      |             |    |
|                                                                                                      |               |                                   |     |          |                      |             |    |

## MOSTAGHIM a L2, 17 federation rd, newtown nsw 2042

- w mostaghim.com.au e info@mostaghim.com.au p 02 9557 2002

NORTH POINT:

| DRAWN BY: |                                                             |                                                                                                                                   |                                                                                                                                                                                                                                       |
|-----------|-------------------------------------------------------------|-----------------------------------------------------------------------------------------------------------------------------------|---------------------------------------------------------------------------------------------------------------------------------------------------------------------------------------------------------------------------------------|
| DRAWN DT. |                                                             | CHECKED BY:                                                                                                                       |                                                                                                                                                                                                                                       |
| MMO       |                                                             | AM                                                                                                                                |                                                                                                                                                                                                                                       |
| <         | —— 100 mm A                                                 | ACTUAL ——                                                                                                                         |                                                                                                                                                                                                                                       |
|           | CTLY, THIS DRAWING WILL H                                   | HAVE BEEN ENLARGED                                                                                                                |                                                                                                                                                                                                                                       |
| SCALE:    |                                                             | PROJECT NUMBER:                                                                                                                   |                                                                                                                                                                                                                                       |
| @ A1      |                                                             | 20025                                                                                                                             |                                                                                                                                                                                                                                       |
| disc      |                                                             |                                                                                                                                   | A                                                                                                                                                                                                                                     |
| -         | MMO<br>IF THE ABOVE<br>(100 mm) EXAC<br>SCALE:<br>@ A1<br>A | MMO<br>IF THE ABOVE DIMENSION DOES NOT ME<br>(100 mm) EXACTLY, THIS DRAWING WILL I<br>AFFECTING ALL LA<br>SCALE:<br>@ A1<br>A A00 | MMO AM<br>MMO AM<br>MMO AM<br>MMO AM<br>IF THE ABOVE DIMENSION DOES NOT MEASURE ONE HUNDRED<br>(100 mm) EXACTLY, THIS DRAWING WILL HAVE BEEN ENLARGED<br>AFFECTING ALL LABELED SCALES.<br>SCALE: PROJECT NUMBER:<br>20025<br>A A00.00 |