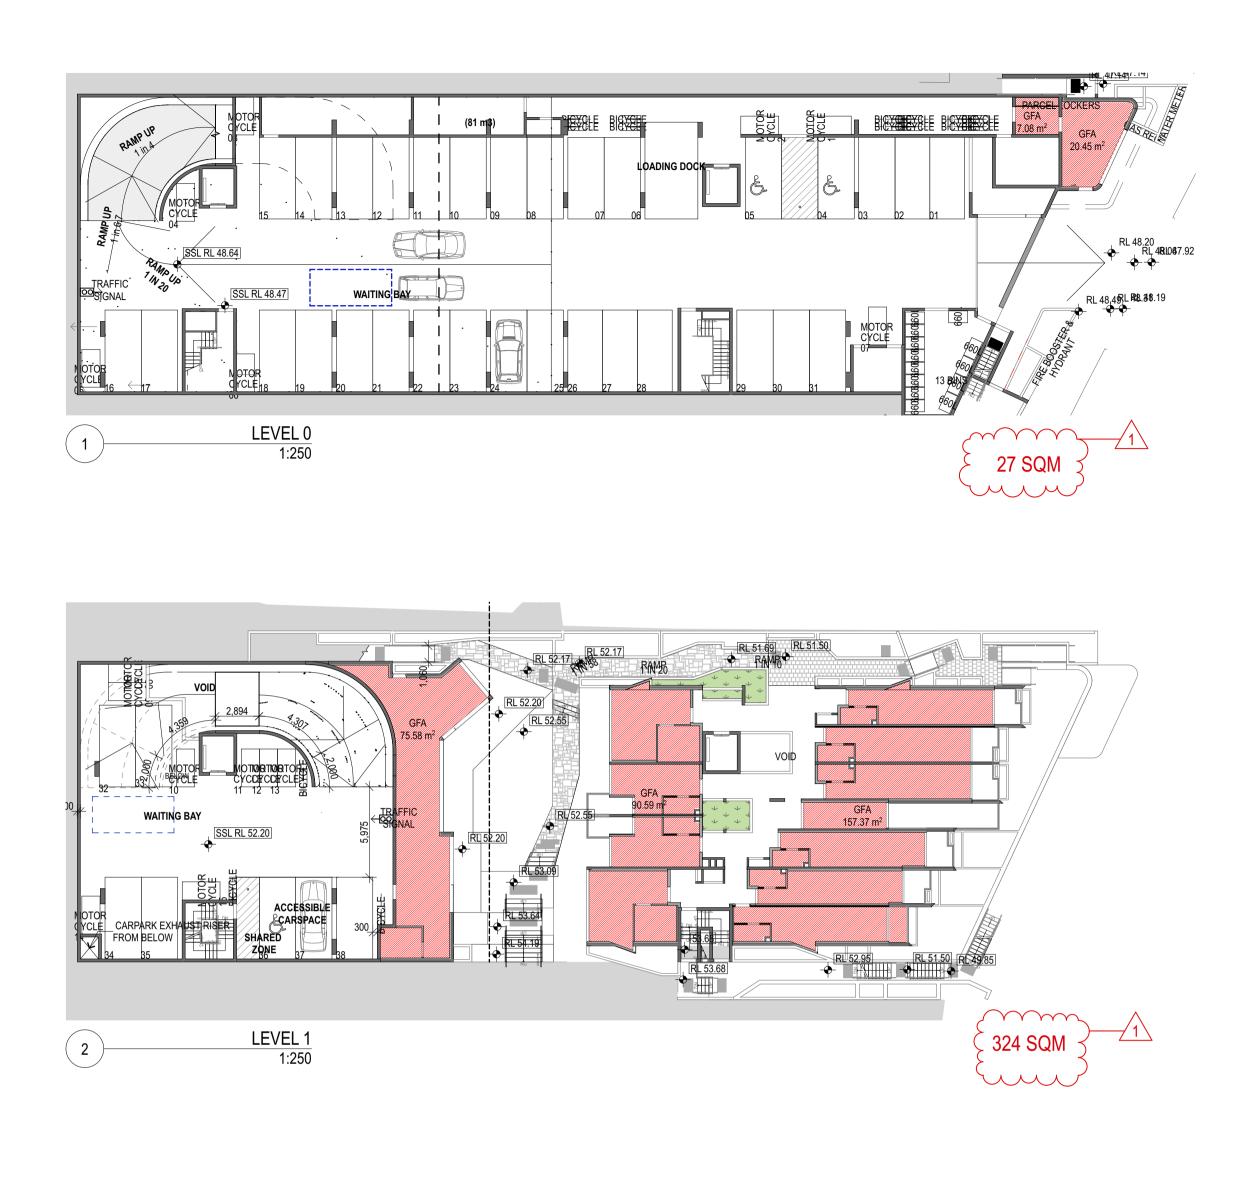

### S4.55 SUBMISSION

|        | DRAWING LIST                              |
|--------|-------------------------------------------|
| No.    | DRAWING NAME                              |
| A00.00 | COVER SHEET, DRAWING LIST & GENERAL NOTES |
| A00.01 | SITE PLAN                                 |
| A01.00 | LEVEL 0 PLAN                              |
| A01.01 | LEVEL 1 PLAN                              |
| A01.02 | LEVEL 2 PLAN                              |
| A01.03 | LEVEL 3 PLAN                              |
| A01.04 | LEVEL 4 PLAN                              |
| A01.05 | LEVEL 5 PLAN                              |
| A01.06 | ROOF PLAN                                 |
| A02.01 | TYPICAL UNIT LAYOUT PLAN                  |
| A03.01 | ELEVATION NORTH + SOUTH                   |
| A03.02 | ELEVATION EAST + WEST                     |
| A04.01 | SECTION A-A + SECTION B-B                 |
| A04.02 | SECTION C-C + SECTION D-D                 |
| A08.01 | DEMOLITION PLAN                           |
| A08.02 | EXCAVATION PLAN                           |
| A08.03 | GROSS FLOOR AREA CALCULATIONS             |

|                          | AT DRIVEWAY ENTRY.          | SISTENT WITH REVISED STORMWATEF                                                              |   |  |  |  |  |
|--------------------------|-----------------------------|----------------------------------------------------------------------------------------------|---|--|--|--|--|
| PROJECT TITLE:           | DRAWN BY:                   | CHECKED BY:                                                                                  |   |  |  |  |  |
| FAIRLIGHT BOARDING HOUSE | MO, LN & KL                 | MO                                                                                           |   |  |  |  |  |
|                          | 100 mm ACTUAL               |                                                                                              |   |  |  |  |  |
|                          | (100 mm) EXACTLY, THIS DRAV | ES NOT MEASURE ONE HUNDRED MIL<br>VING WILL HAVE BEEN ENLARGED OR<br>ING ALL LABELED SCALES. |   |  |  |  |  |
| DRAWING TITLE:           | SCALE:                      | PROJECT NUMBER:                                                                              |   |  |  |  |  |
| LEVEL 1 PLAN             | 1:100 @ A1                  | 20025                                                                                        |   |  |  |  |  |
|                          | A disc                      | A01.01<br>stage / dwg no.                                                                    | B |  |  |  |  |