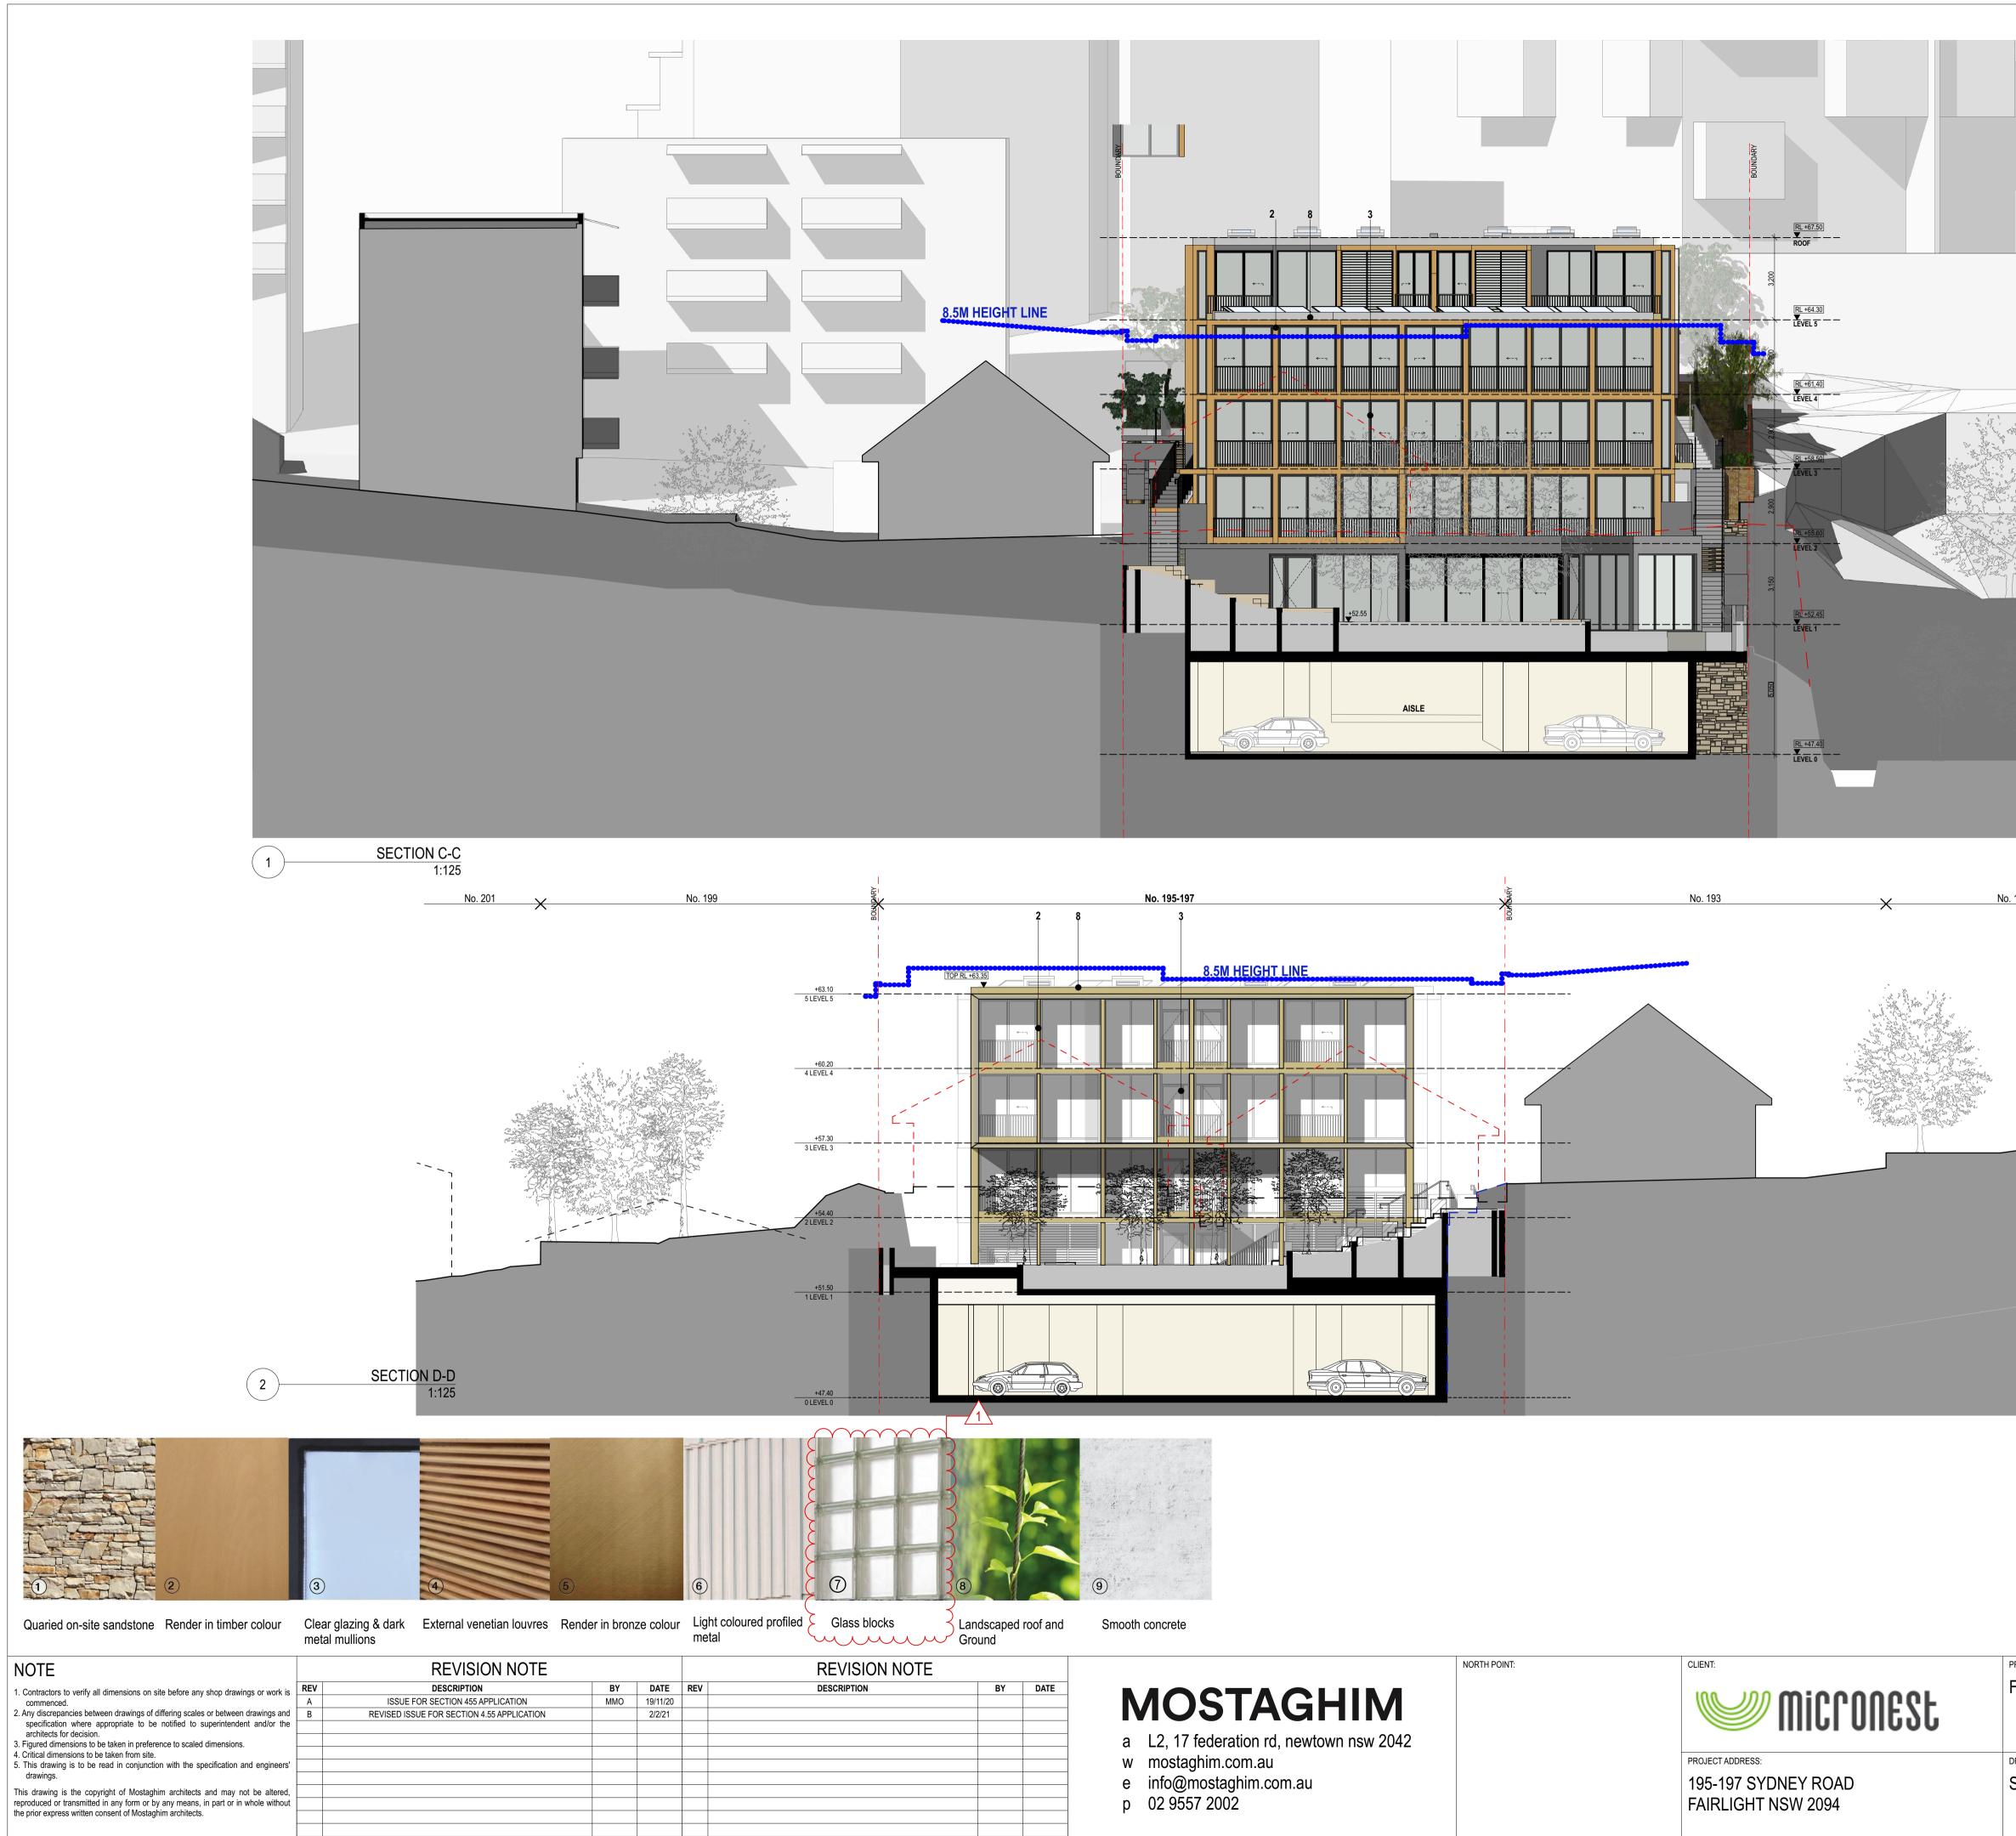

| . 191 |  |  |
|-------|--|--|
|       |  |  |
|       |  |  |

CLOUDED MODIFICATIONS:

1. FINISHES N₀. 7 AMENDED FROM SCREEN BLOCKS TO GLASS BLOCKS FOR FRL 90 MINS COMPLIANT.

| ROJECT TITLE:             | DRAWN BY:                                                                                   | CHECKED BY:                    |
|---------------------------|---------------------------------------------------------------------------------------------|--------------------------------|
| FAIRLIGHT BOARDING HOUSE  | MO, LN & KL                                                                                 | МО                             |
|                           | ◄ 100 mm .                                                                                  | ACTUAL                         |
|                           | IF THE ABOVE DIMENSION DOES NOT N<br>(100 mm) EXACTLY, THIS DRAWING WILL<br>AFFECTING ALL L | HAVE BEEN ENLARGED OR REDUCED, |
| RAWING TITLE:             | SCALE:                                                                                      | PROJECT NUMBER:                |
| SECTION C-C + SECTION D-D | 1:125, 1:1 @ A1                                                                             | 20025                          |
|                           |                                                                                             | I.02 B                         |
|                           | disc stage /                                                                                | dwg no. revision               |