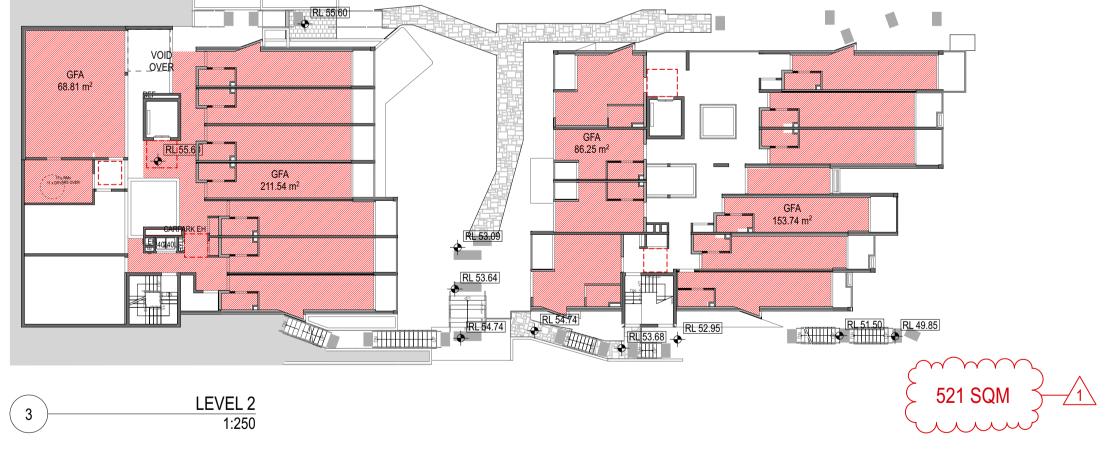

### S4.55 SUBMISSION

|        | DRAWING LIST                              |
|--------|-------------------------------------------|
| No.    | DRAWING NAME                              |
| A00.00 | COVER SHEET, DRAWING LIST & GENERAL NOTES |
| A00.01 | SITE PLAN                                 |
| A01.00 | LEVEL 0 PLAN                              |
| A01.01 | LEVEL 1 PLAN                              |
| A01.02 | LEVEL 2 PLAN                              |
| A01.03 | LEVEL 3 PLAN                              |
| A01.04 | LEVEL 4 PLAN                              |
| A01.05 | LEVEL 5 PLAN                              |
| A01.06 | ROOF PLAN                                 |
| A02.01 | TYPICAL UNIT LAYOUT PLAN                  |
| A03.01 | ELEVATION NORTH + SOUTH                   |
| A03.02 | ELEVATION EAST + WEST                     |
| A04.01 | SECTION A-A + SECTION B-B                 |
| A04.02 | SECTION C-C + SECTION D-D                 |
| A08.01 | DEMOLITION PLAN                           |
| A08.02 | EXCAVATION PLAN                           |
| A08.03 | GROSS FLOOR AREA CALCULATIONS             |