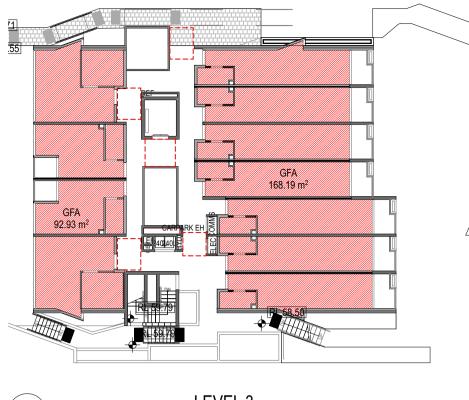

### S4.55 SUBMISSION

|        | DRAWING LIST                              |
|--------|-------------------------------------------|
| No.    | DRAWING NAME                              |
| A00.00 | COVER SHEET, DRAWING LIST & GENERAL NOTES |
| A00.01 | SITE PLAN                                 |
| A01.00 | LEVEL 0 PLAN                              |
| A01.01 | LEVEL 1 PLAN                              |
| A01.02 | LEVEL 2 PLAN                              |
| A01.03 | LEVEL 3 PLAN                              |
| A01.04 | LEVEL 4 PLAN                              |
| A01.05 | LEVEL 5 PLAN                              |
| A01.06 | ROOF PLAN                                 |
| A02.01 | TYPICAL UNIT LAYOUT PLAN                  |
| A03.01 | ELEVATION NORTH + SOUTH                   |
| A03.02 | ELEVATION EAST + WEST                     |
| A04.01 | SECTION A-A + SECTION B-B                 |
| A04.02 | SECTION C-C + SECTION D-D                 |
| A08.01 | DEMOLITION PLAN                           |
| A08.02 | EXCAVATION PLAN                           |
| A08.03 | GROSS FLOOR AREA CALCULATIONS             |