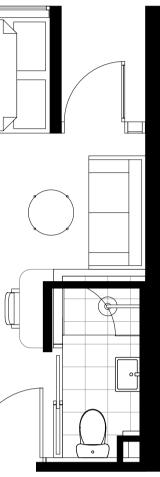

nett area = 14.77 sqm

 $\leftarrow$ 

ROOM TYPE 4

1:50

ROOM TYPE 3B 1:50

total area = 18.36 sqm nett area = 15.59 sqm

4

**ROOM TYPE 5 LOWER** ( 8a ) 1:50 total & nett area = 11.86 sqm