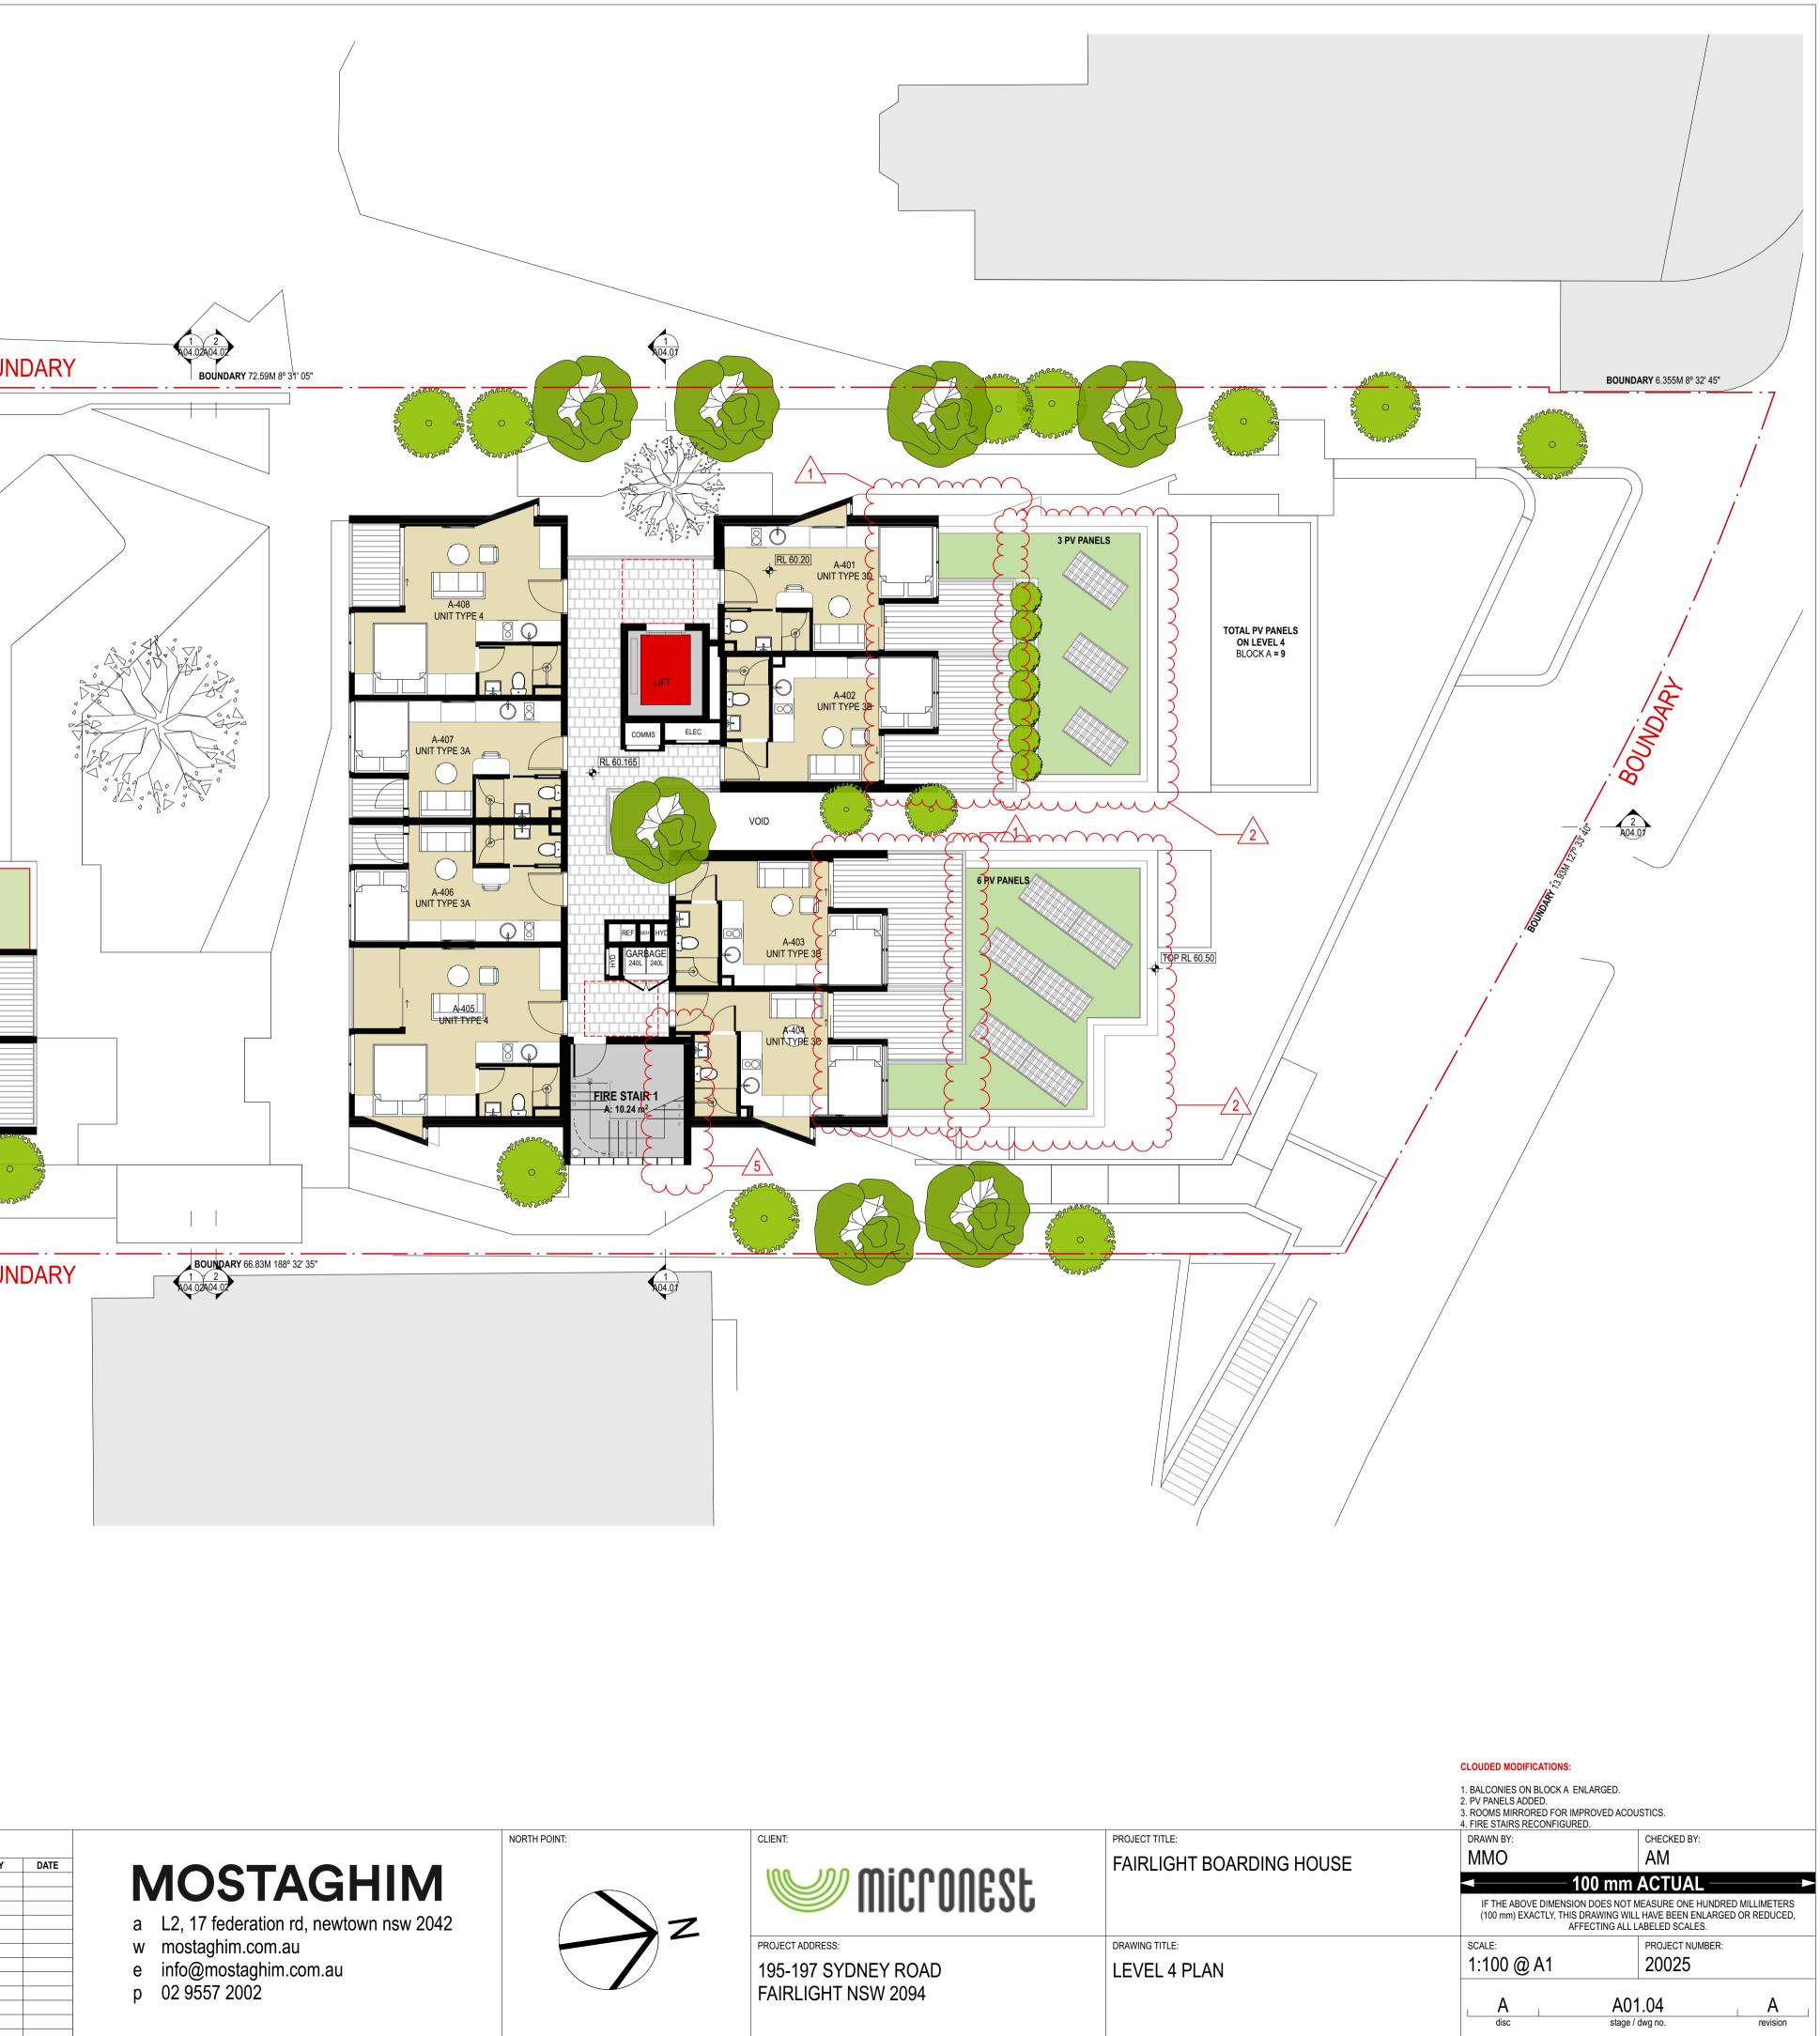

|                          | 1. PV PANELS ADDED TO ROOF TO<br>2. AMEND TO COMPLY WITH WHEE<br>3. FIRE STAIR RECONFIGURED.                                                                           | PS.<br>L CHAIR TURNING CLEARANCE REQUIREMENT. |  |  |  |  |
|--------------------------|------------------------------------------------------------------------------------------------------------------------------------------------------------------------|-----------------------------------------------|--|--|--|--|
| PROJECT TITLE:           | DRAWN BY:                                                                                                                                                              | CHECKED BY:                                   |  |  |  |  |
| FAIRLIGHT BOARDING HOUSE | MMO                                                                                                                                                                    | AM                                            |  |  |  |  |
|                          | <b>–</b> —100                                                                                                                                                          | mm ACTUAL                                     |  |  |  |  |
|                          | IF THE ABOVE DIMENSION DOES NOT MEASURE ONE HUNDRED MILLIMETERS<br>(100 mm) EXACTLY, THIS DRAWING WILL HAVE BEEN ENLARGED OR REDUCED,<br>AFFECTING ALL LABELED SCALES. |                                               |  |  |  |  |
| DRAWING TITLE:           | SCALE:                                                                                                                                                                 | PROJECT NUMBER:                               |  |  |  |  |
| LEVEL 5 PLAN             | 1:100 @ A1                                                                                                                                                             | 20025                                         |  |  |  |  |
|                          | disc                                                                                                                                                                   | A01.05 A stage / dwg no. revision             |  |  |  |  |