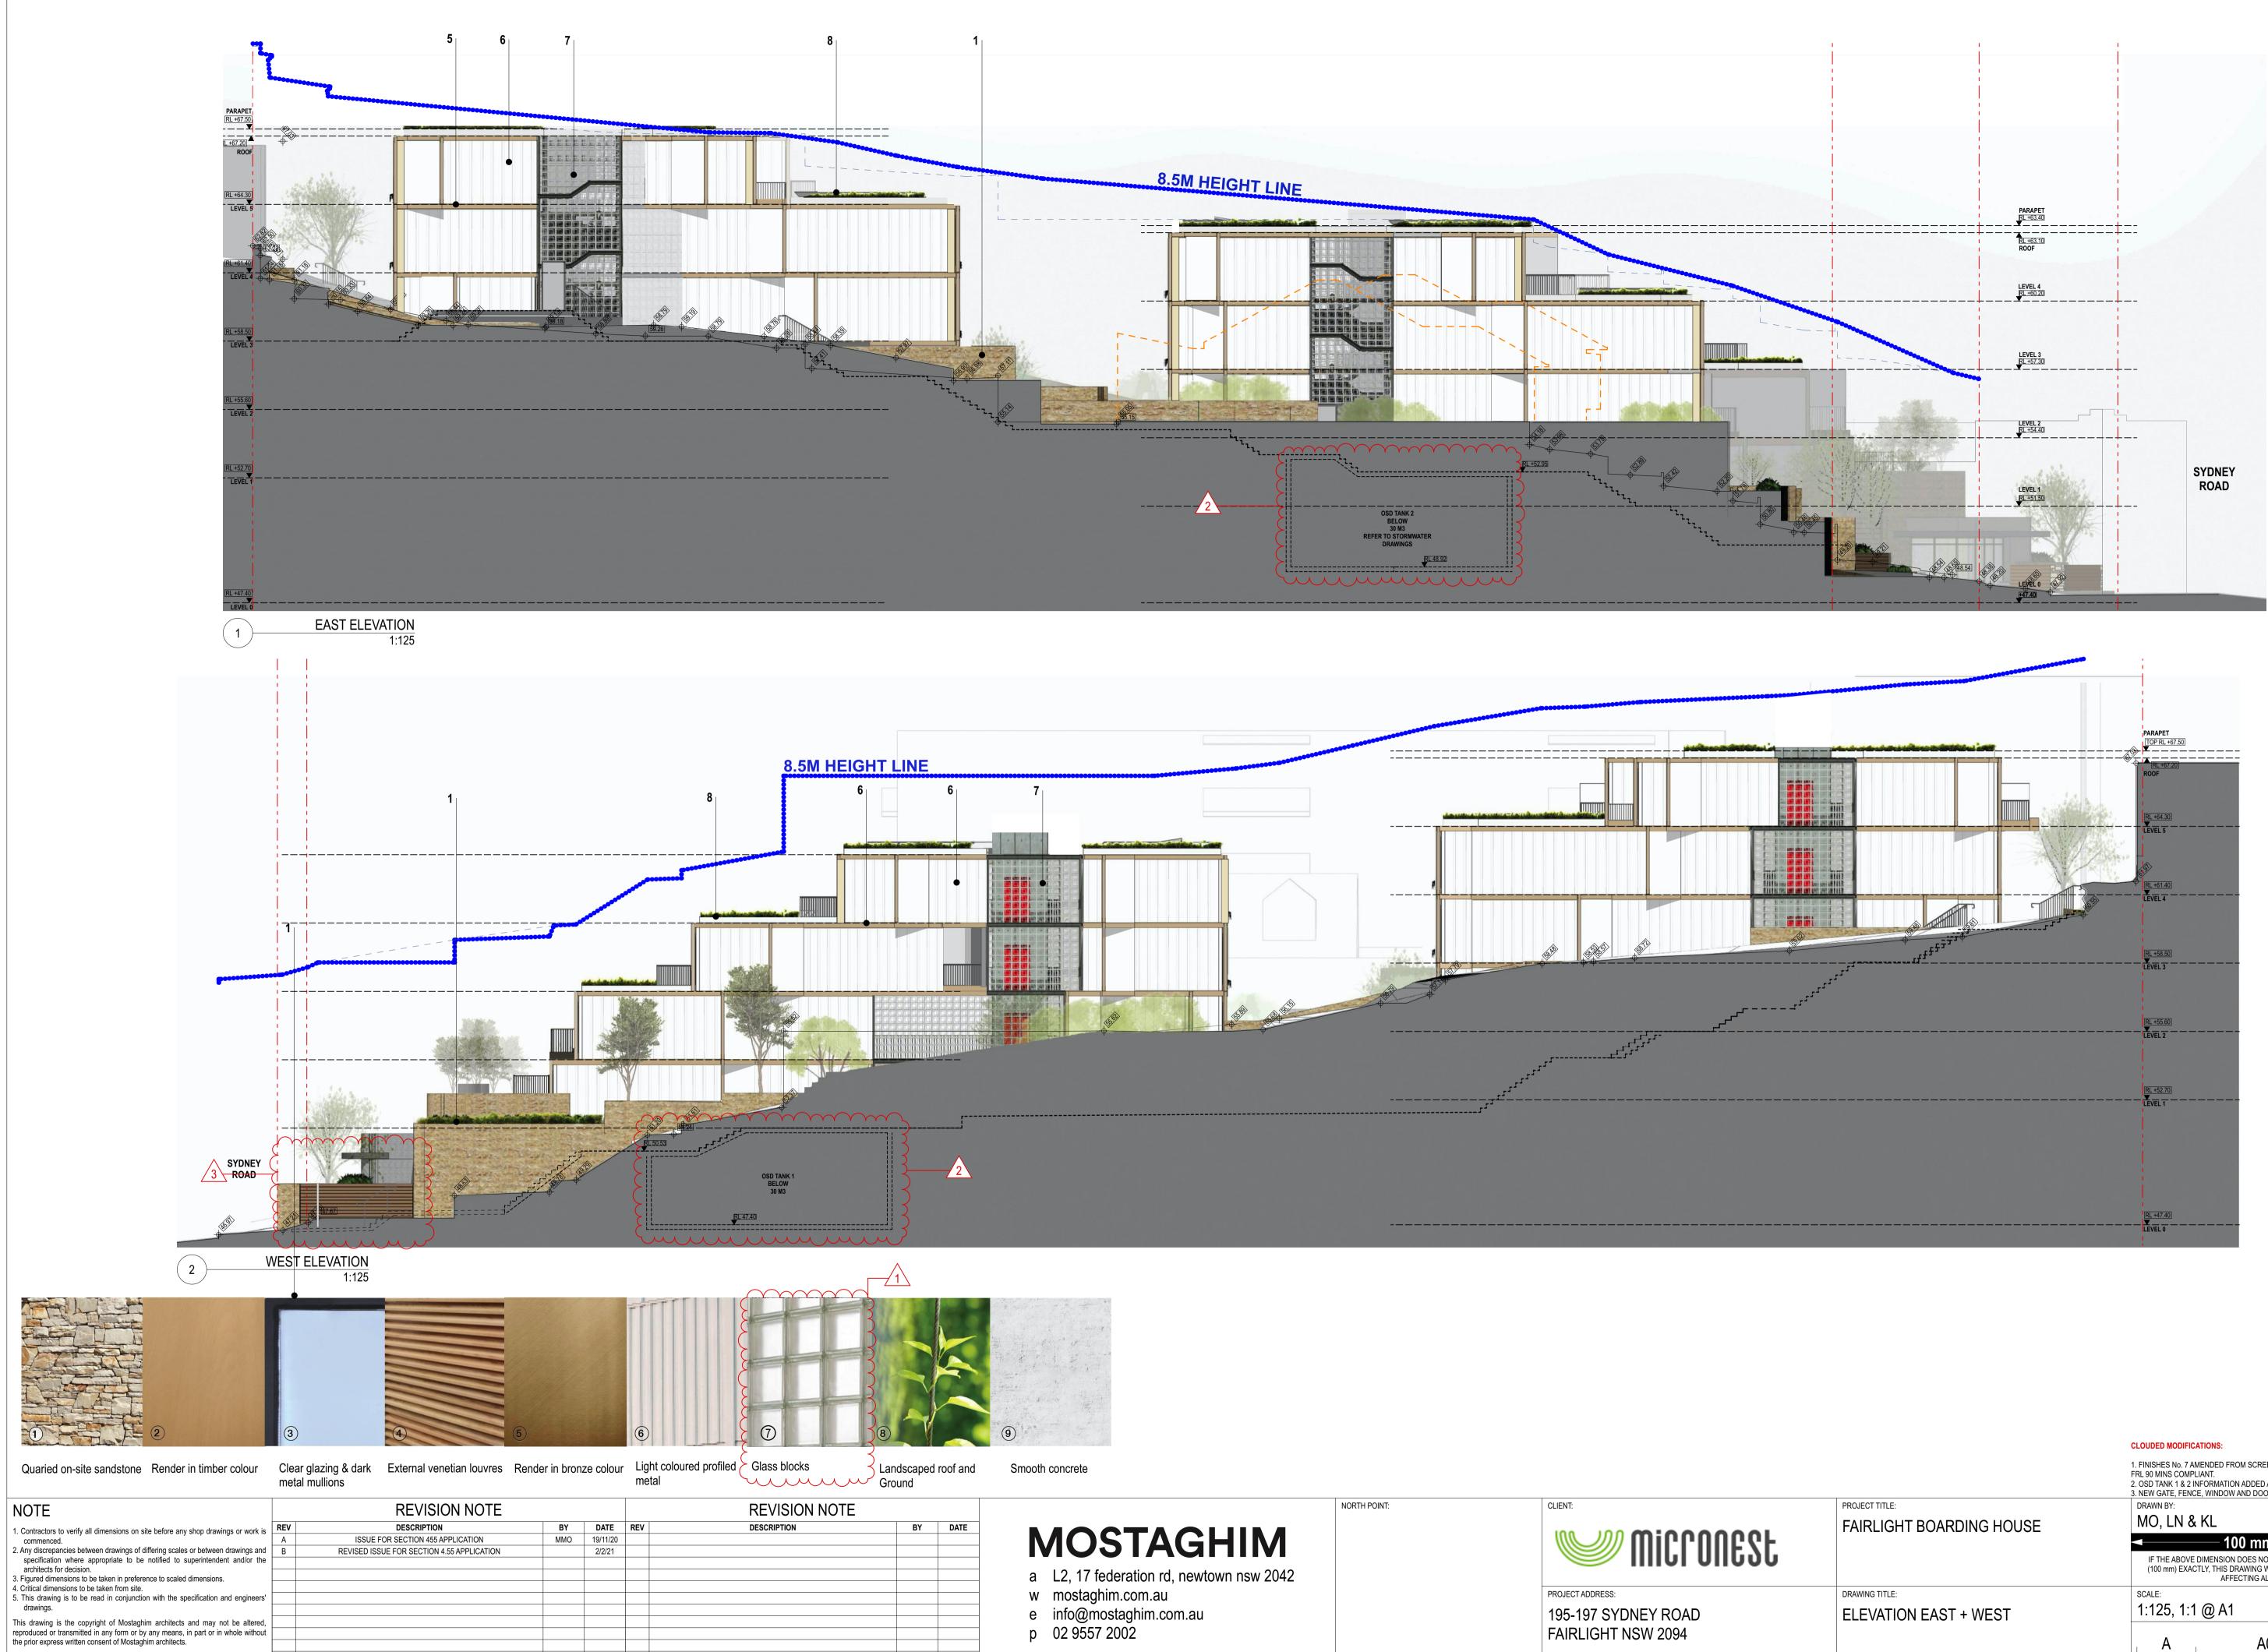

|                          | FRL 90 MINS COMPLIANT.        | REEN BLOCKS TO GLASS BLOCKS FOR<br>ED AS PER COUNCIL RFI DATED 12/12/2020.<br>OOR AT RECEPTION WESTERN WALL. |  |  |  |  |
|--------------------------|-------------------------------|--------------------------------------------------------------------------------------------------------------|--|--|--|--|
| PROJECT TITLE:           | DRAWN BY:                     | CHECKED BY:                                                                                                  |  |  |  |  |
| FAIRLIGHT BOARDING HOUSE | MO, LN & KL                   | MO                                                                                                           |  |  |  |  |
|                          | 100 mm ACTUAL                 |                                                                                                              |  |  |  |  |
|                          | (100 mm) EXACTLY, THIS DRAWIN | NOT MEASURE ONE HUNDRED MILLIMETERS<br>G WILL HAVE BEEN ENLARGED OR REDUCED,<br>G ALL LABELED SCALES.        |  |  |  |  |
| DRAWING TITLE:           | SCALE:                        | PROJECT NUMBER:                                                                                              |  |  |  |  |
| ELEVATION EAST + WEST    | 1:125, 1:1 @ A1               | 20025                                                                                                        |  |  |  |  |
|                          |                               | A03.02 B                                                                                                     |  |  |  |  |