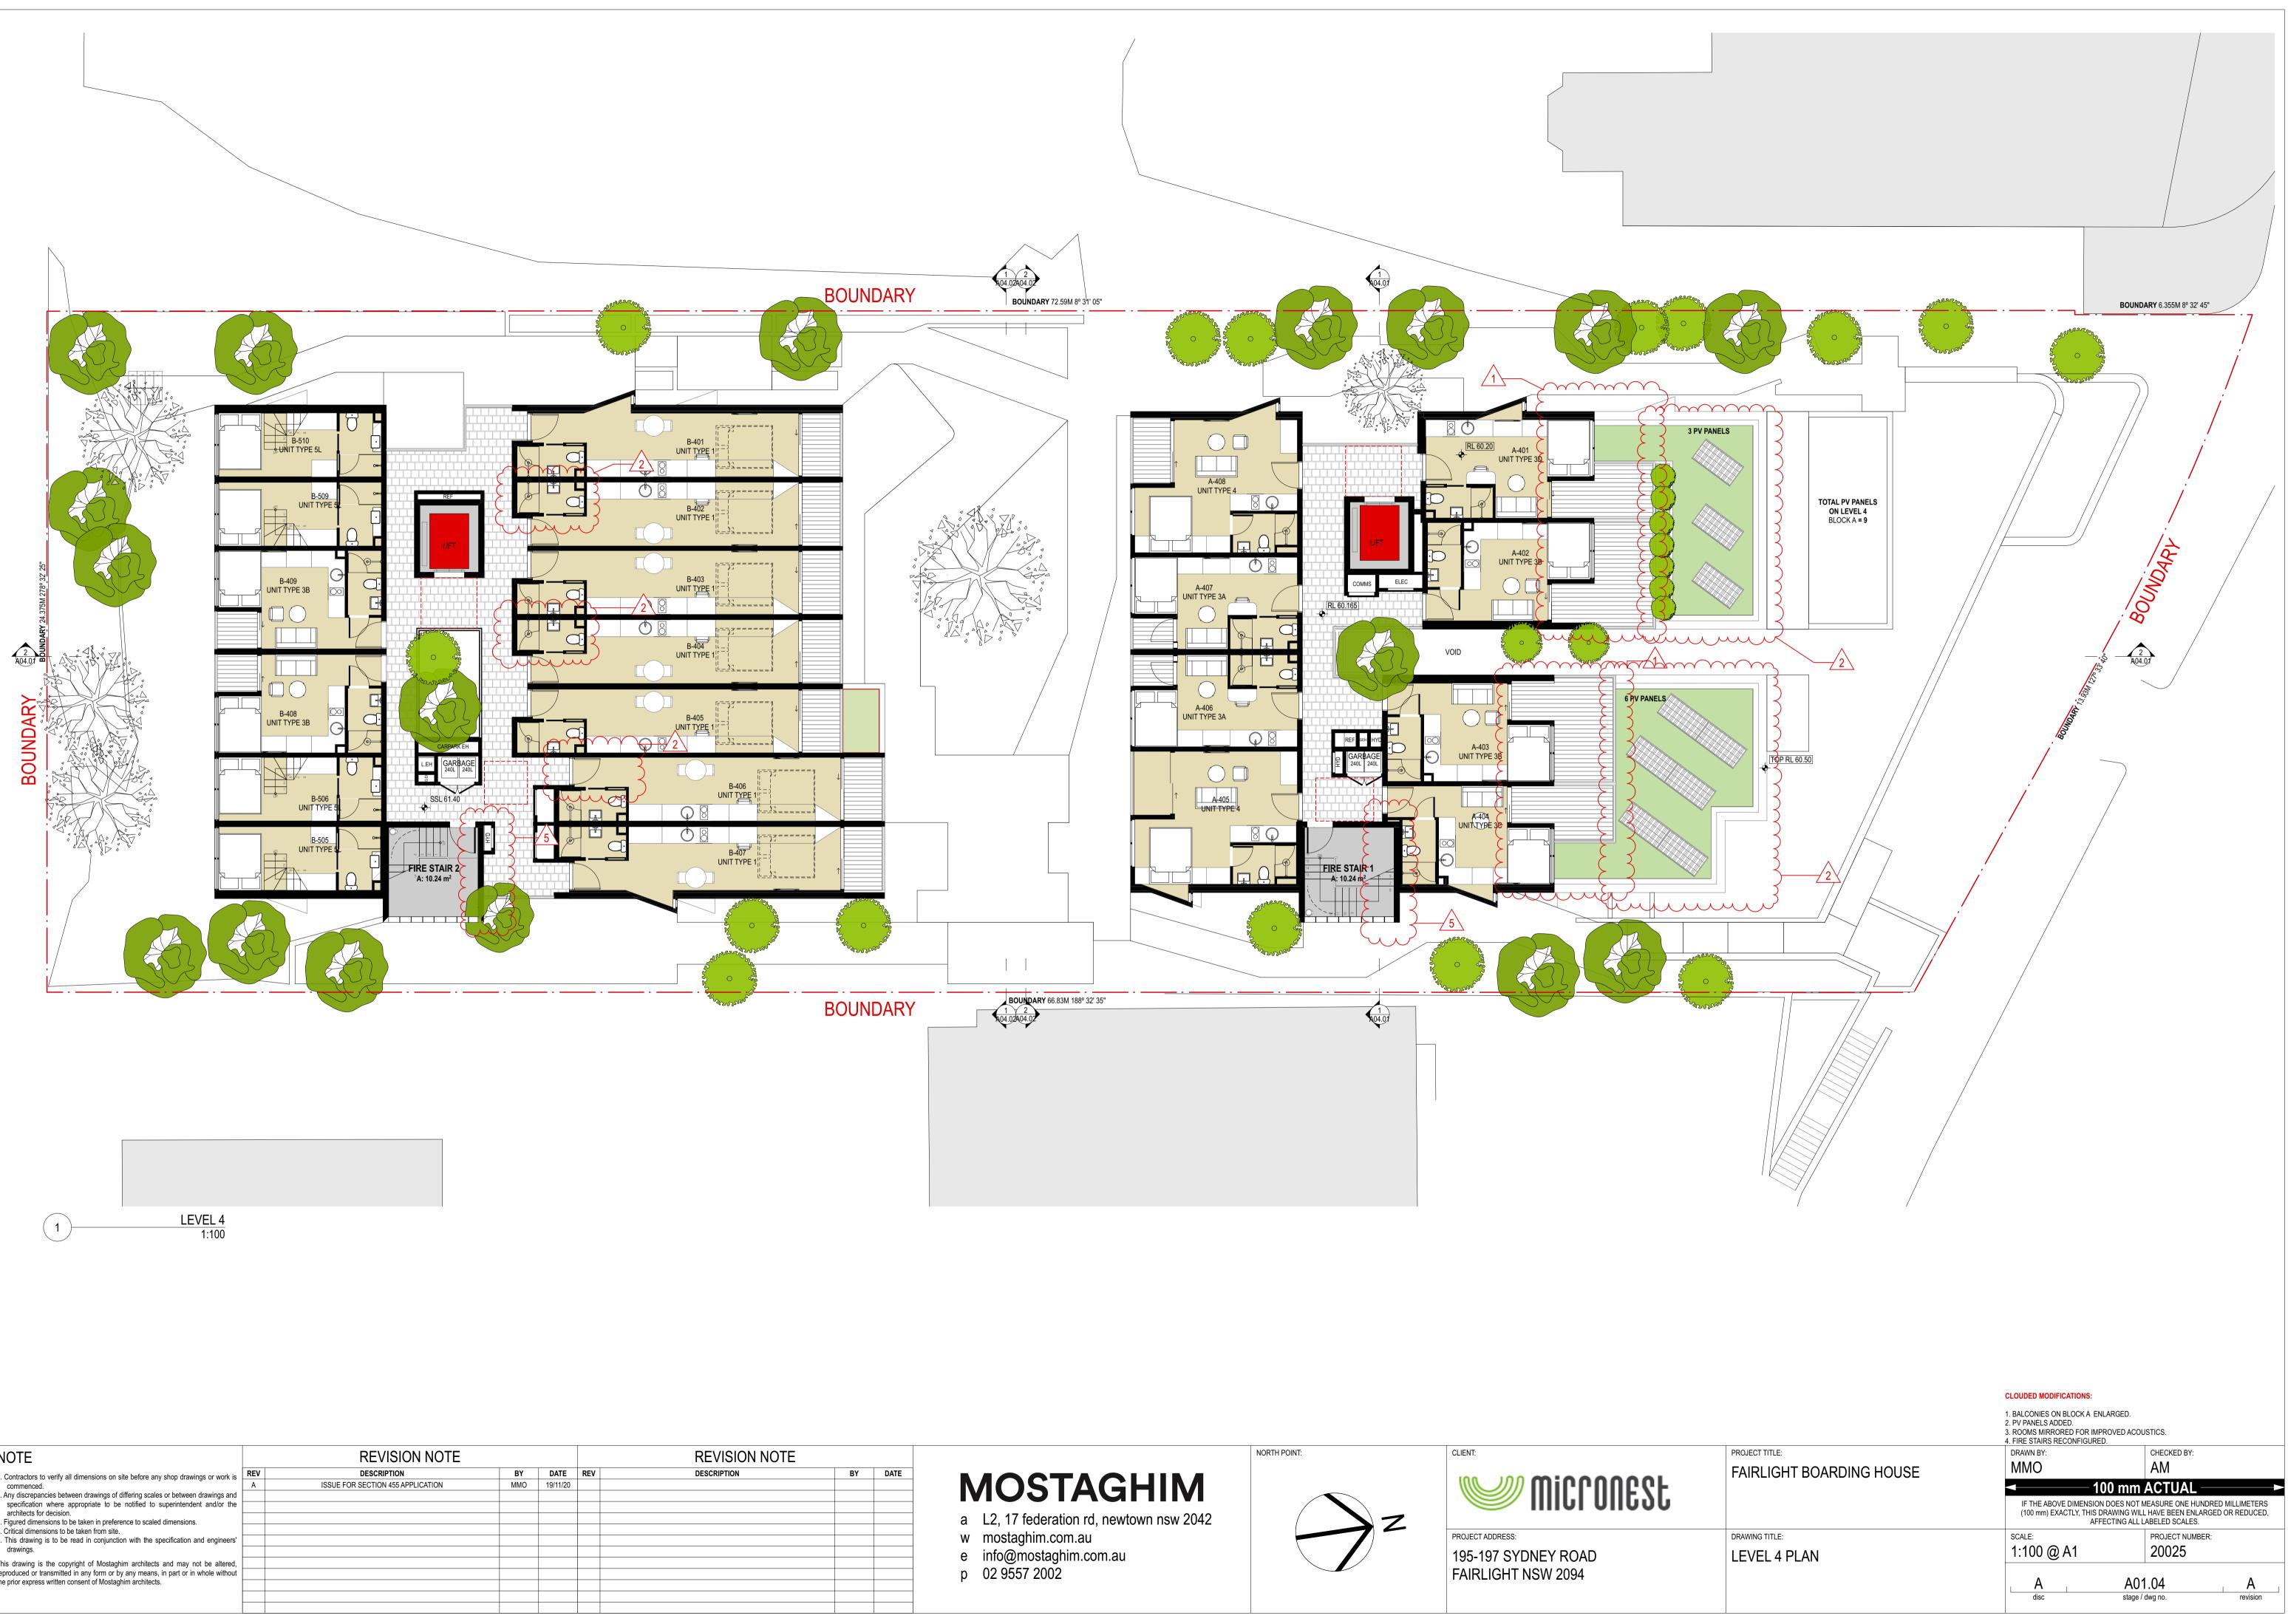

|                          | 1. PV PANELS ADDED TO ROOF TO<br>2. AMEND TO COMPLY WITH WHEE<br>3. FIRE STAIR RECONFIGURED.                                                                           | PS.<br>L CHAIR TURNING CLEARANCE REQUIREMENT. |  |  |  |  |
|--------------------------|------------------------------------------------------------------------------------------------------------------------------------------------------------------------|-----------------------------------------------|--|--|--|--|
| PROJECT TITLE:           | DRAWN BY:                                                                                                                                                              | CHECKED BY:                                   |  |  |  |  |
| FAIRLIGHT BOARDING HOUSE | MMO                                                                                                                                                                    | AM                                            |  |  |  |  |
|                          | <b>–</b> —100                                                                                                                                                          | mm ACTUAL                                     |  |  |  |  |
|                          | IF THE ABOVE DIMENSION DOES NOT MEASURE ONE HUNDRED MILLIMETERS<br>(100 mm) EXACTLY, THIS DRAWING WILL HAVE BEEN ENLARGED OR REDUCED,<br>AFFECTING ALL LABELED SCALES. |                                               |  |  |  |  |
| DRAWING TITLE:           | SCALE:                                                                                                                                                                 | PROJECT NUMBER:                               |  |  |  |  |
| LEVEL 5 PLAN             | 1:100 @ A1                                                                                                                                                             | 20025                                         |  |  |  |  |
|                          | disc                                                                                                                                                                   | A01.05 A stage / dwg no. revision             |  |  |  |  |