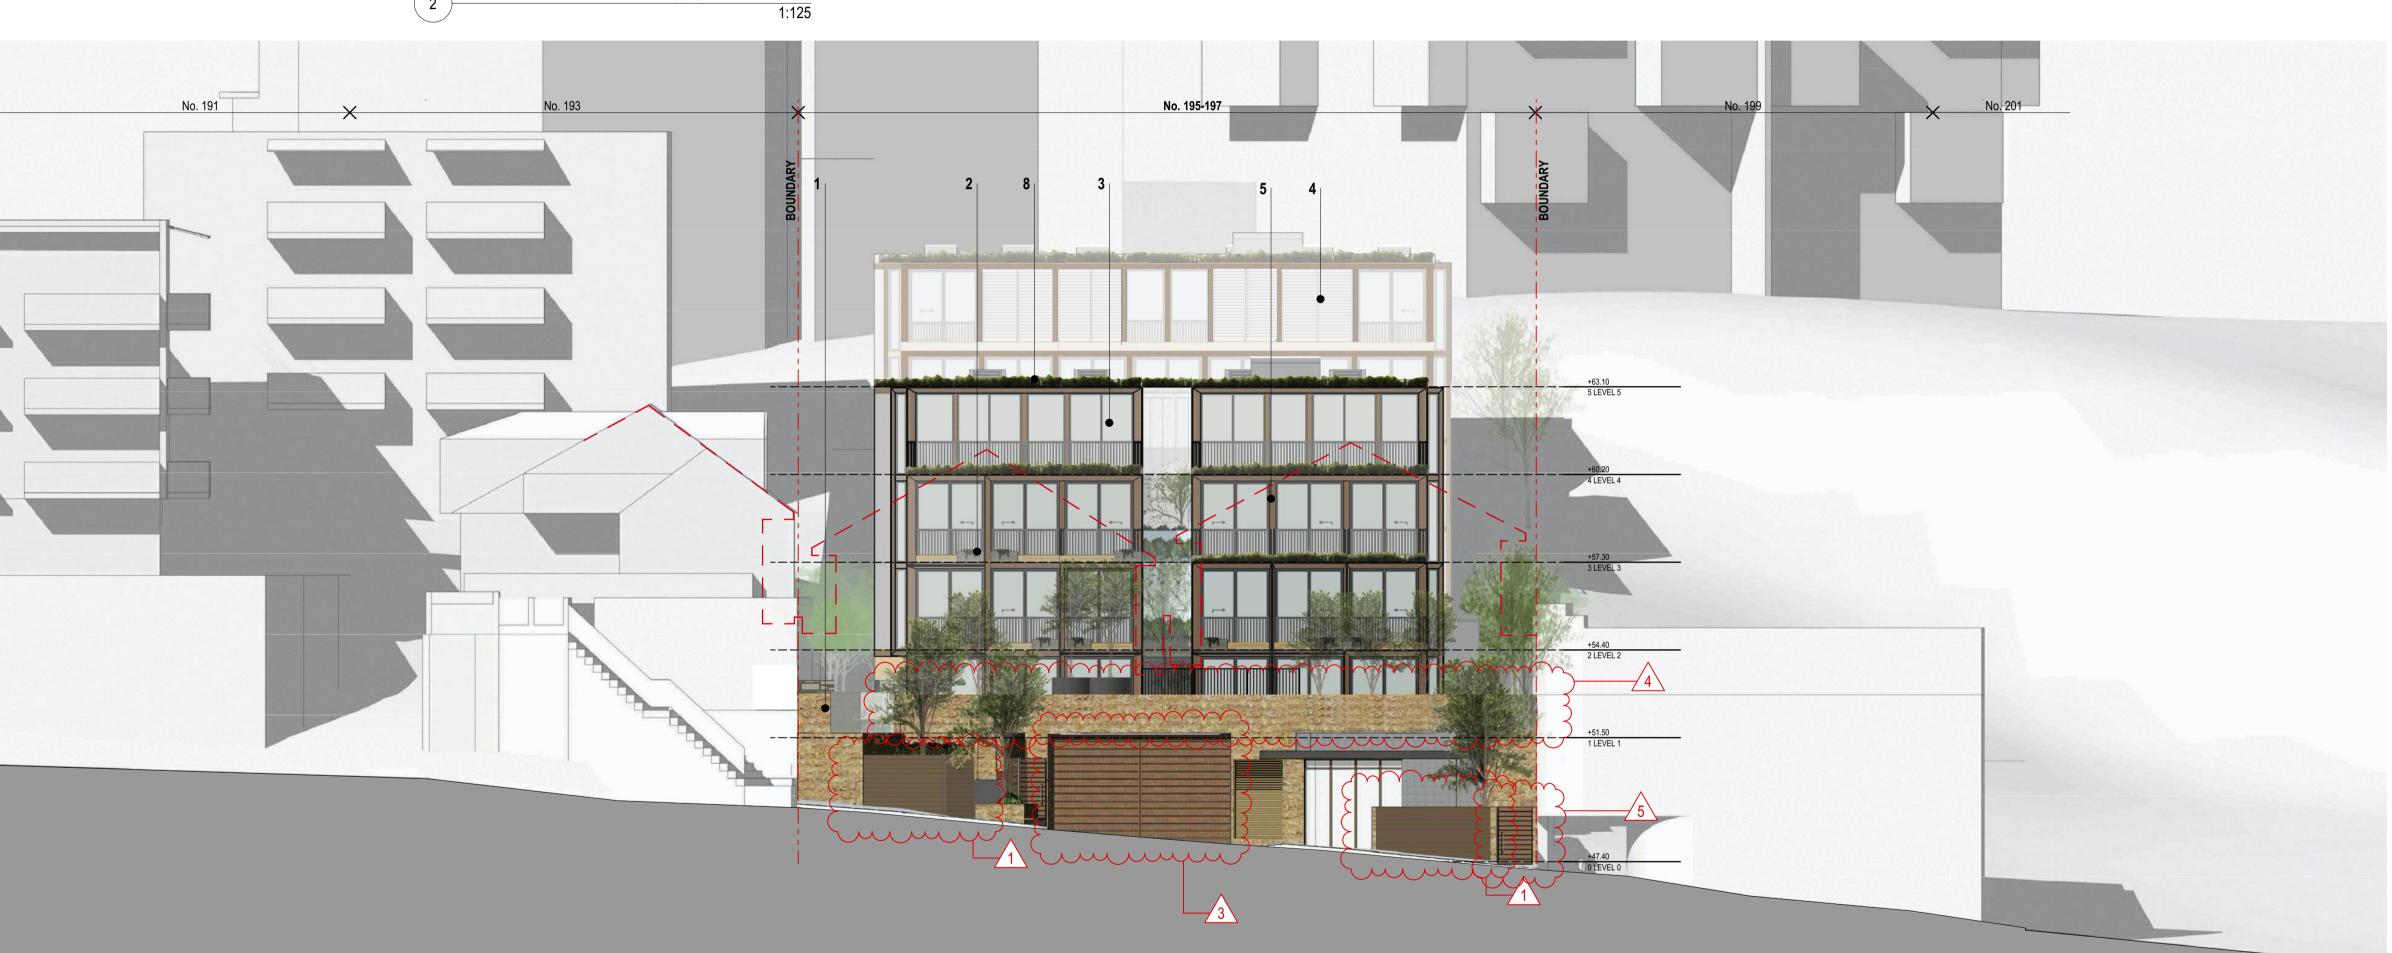

dscaped roof and Smooth concrete und

NORTH POINT:

CLOUDED MODIFICATIONS:

|                          | <ol> <li>FIRE BOOSTER/HYDRANT, GAS METER &amp; V<br/>AMENDED FOR COMPLIANT.</li> <li>FINISHES No. 7 AMENDED FROM SCREEN I<br/>FRL 90 MINS COMPLIANT.</li> <li>CHANGE DOUBLE HINGED GARAGE FULL I<br/>4. RAISE WALL TO ACHIEVE 3500mm CLEARA<br/>5. ADD GATE.</li> </ol> | BLOCKS TO GLASS BLOCKS FOR<br>HEIGHT DOOR TO A ROLLER DOOR. |  |  |  |  |
|--------------------------|-------------------------------------------------------------------------------------------------------------------------------------------------------------------------------------------------------------------------------------------------------------------------|-------------------------------------------------------------|--|--|--|--|
| PROJECT TITLE:           | DRAWN BY:                                                                                                                                                                                                                                                               | CHECKED BY:                                                 |  |  |  |  |
| FAIRLIGHT BOARDING HOUSE | MO, LN & KL                                                                                                                                                                                                                                                             | MO                                                          |  |  |  |  |
|                          | 100 mm ACTUAL ————————————————————————————————————                                                                                                                                                                                                                      |                                                             |  |  |  |  |
|                          | IF THE ABOVE DIMENSION DOES NOT M<br>(100 mm) EXACTLY, THIS DRAWING WILL<br>AFFECTING ALL L                                                                                                                                                                             | HAVE BEEN ENLARGED OR REDUCED,                              |  |  |  |  |
| DRAWING TITLE:           | SCALE:                                                                                                                                                                                                                                                                  | PROJECT NUMBER:                                             |  |  |  |  |
| ELEVATION NORTH + SOUTH  | 1:125, 1:1 @ A1                                                                                                                                                                                                                                                         | 20025                                                       |  |  |  |  |
|                          | A A03                                                                                                                                                                                                                                                                   | -                                                           |  |  |  |  |