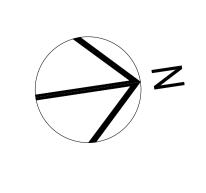

nett area = 14.77 sqm

 $\leftarrow$ 

ROOM TYPE 4

1:50

ROOM TYPE 3B 1:50

total area = 18.36 sqm nett area = 15.59 sqm

4

**ROOM TYPE 5 LOWER** ( 8a ) 1:50 total & nett area = 11.86 sqm

total area = 18.42 sqm nett area = 15.55 sqm

ROOM TYPE 5 UPPER (9) 1:50

total area = 26.38 sqm nett area = 19.76 sqm

NORTH POINT:

| LIENT:                                   |  |
|------------------------------------------|--|
| Wicconest                                |  |
| ROJECT ADDRESS:                          |  |
| 95-197 SYDNEY ROAD<br>FAIRLIGHT NSW 2094 |  |