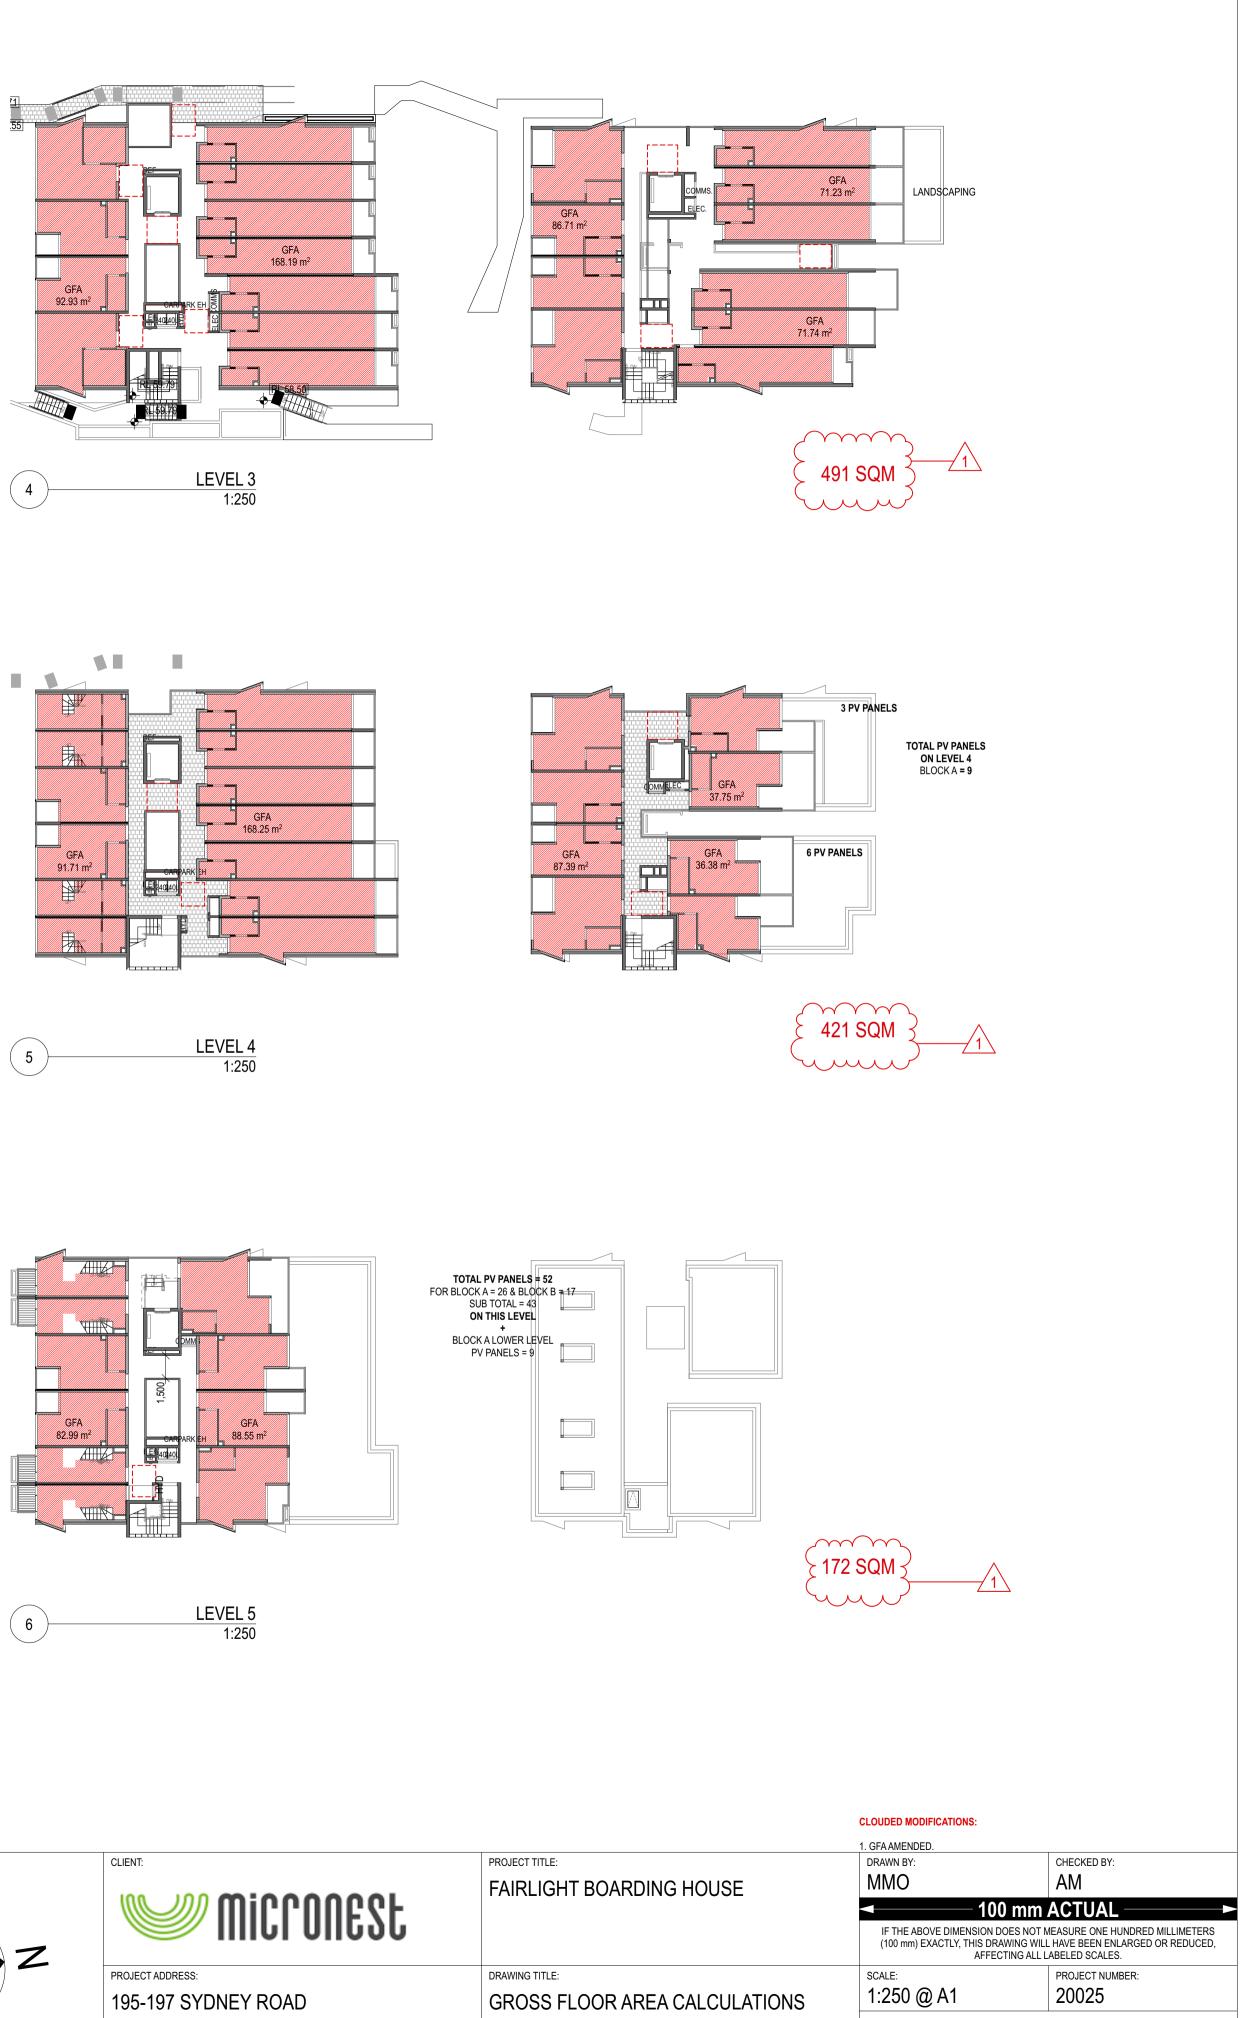

|                          | 1. PV PANELS ADDED TO ROOF TO<br>2. AMEND TO COMPLY WITH WHEE<br>3. FIRE STAIR RECONFIGURED.                                                                           | PS.<br>L CHAIR TURNING CLEARANCE REQUIREMENT. |  |  |  |  |
|--------------------------|------------------------------------------------------------------------------------------------------------------------------------------------------------------------|-----------------------------------------------|--|--|--|--|
| PROJECT TITLE:           | DRAWN BY:                                                                                                                                                              | CHECKED BY:                                   |  |  |  |  |
| FAIRLIGHT BOARDING HOUSE | MMO                                                                                                                                                                    | AM                                            |  |  |  |  |
|                          | <b>–</b> —100                                                                                                                                                          | mm ACTUAL                                     |  |  |  |  |
|                          | IF THE ABOVE DIMENSION DOES NOT MEASURE ONE HUNDRED MILLIMETERS<br>(100 mm) EXACTLY, THIS DRAWING WILL HAVE BEEN ENLARGED OR REDUCED,<br>AFFECTING ALL LABELED SCALES. |                                               |  |  |  |  |
| DRAWING TITLE:           | SCALE:                                                                                                                                                                 | PROJECT NUMBER:                               |  |  |  |  |
| LEVEL 5 PLAN             | 1:100 @ A1                                                                                                                                                             | 20025                                         |  |  |  |  |
|                          | disc                                                                                                                                                                   | A01.05 A stage / dwg no. revision             |  |  |  |  |