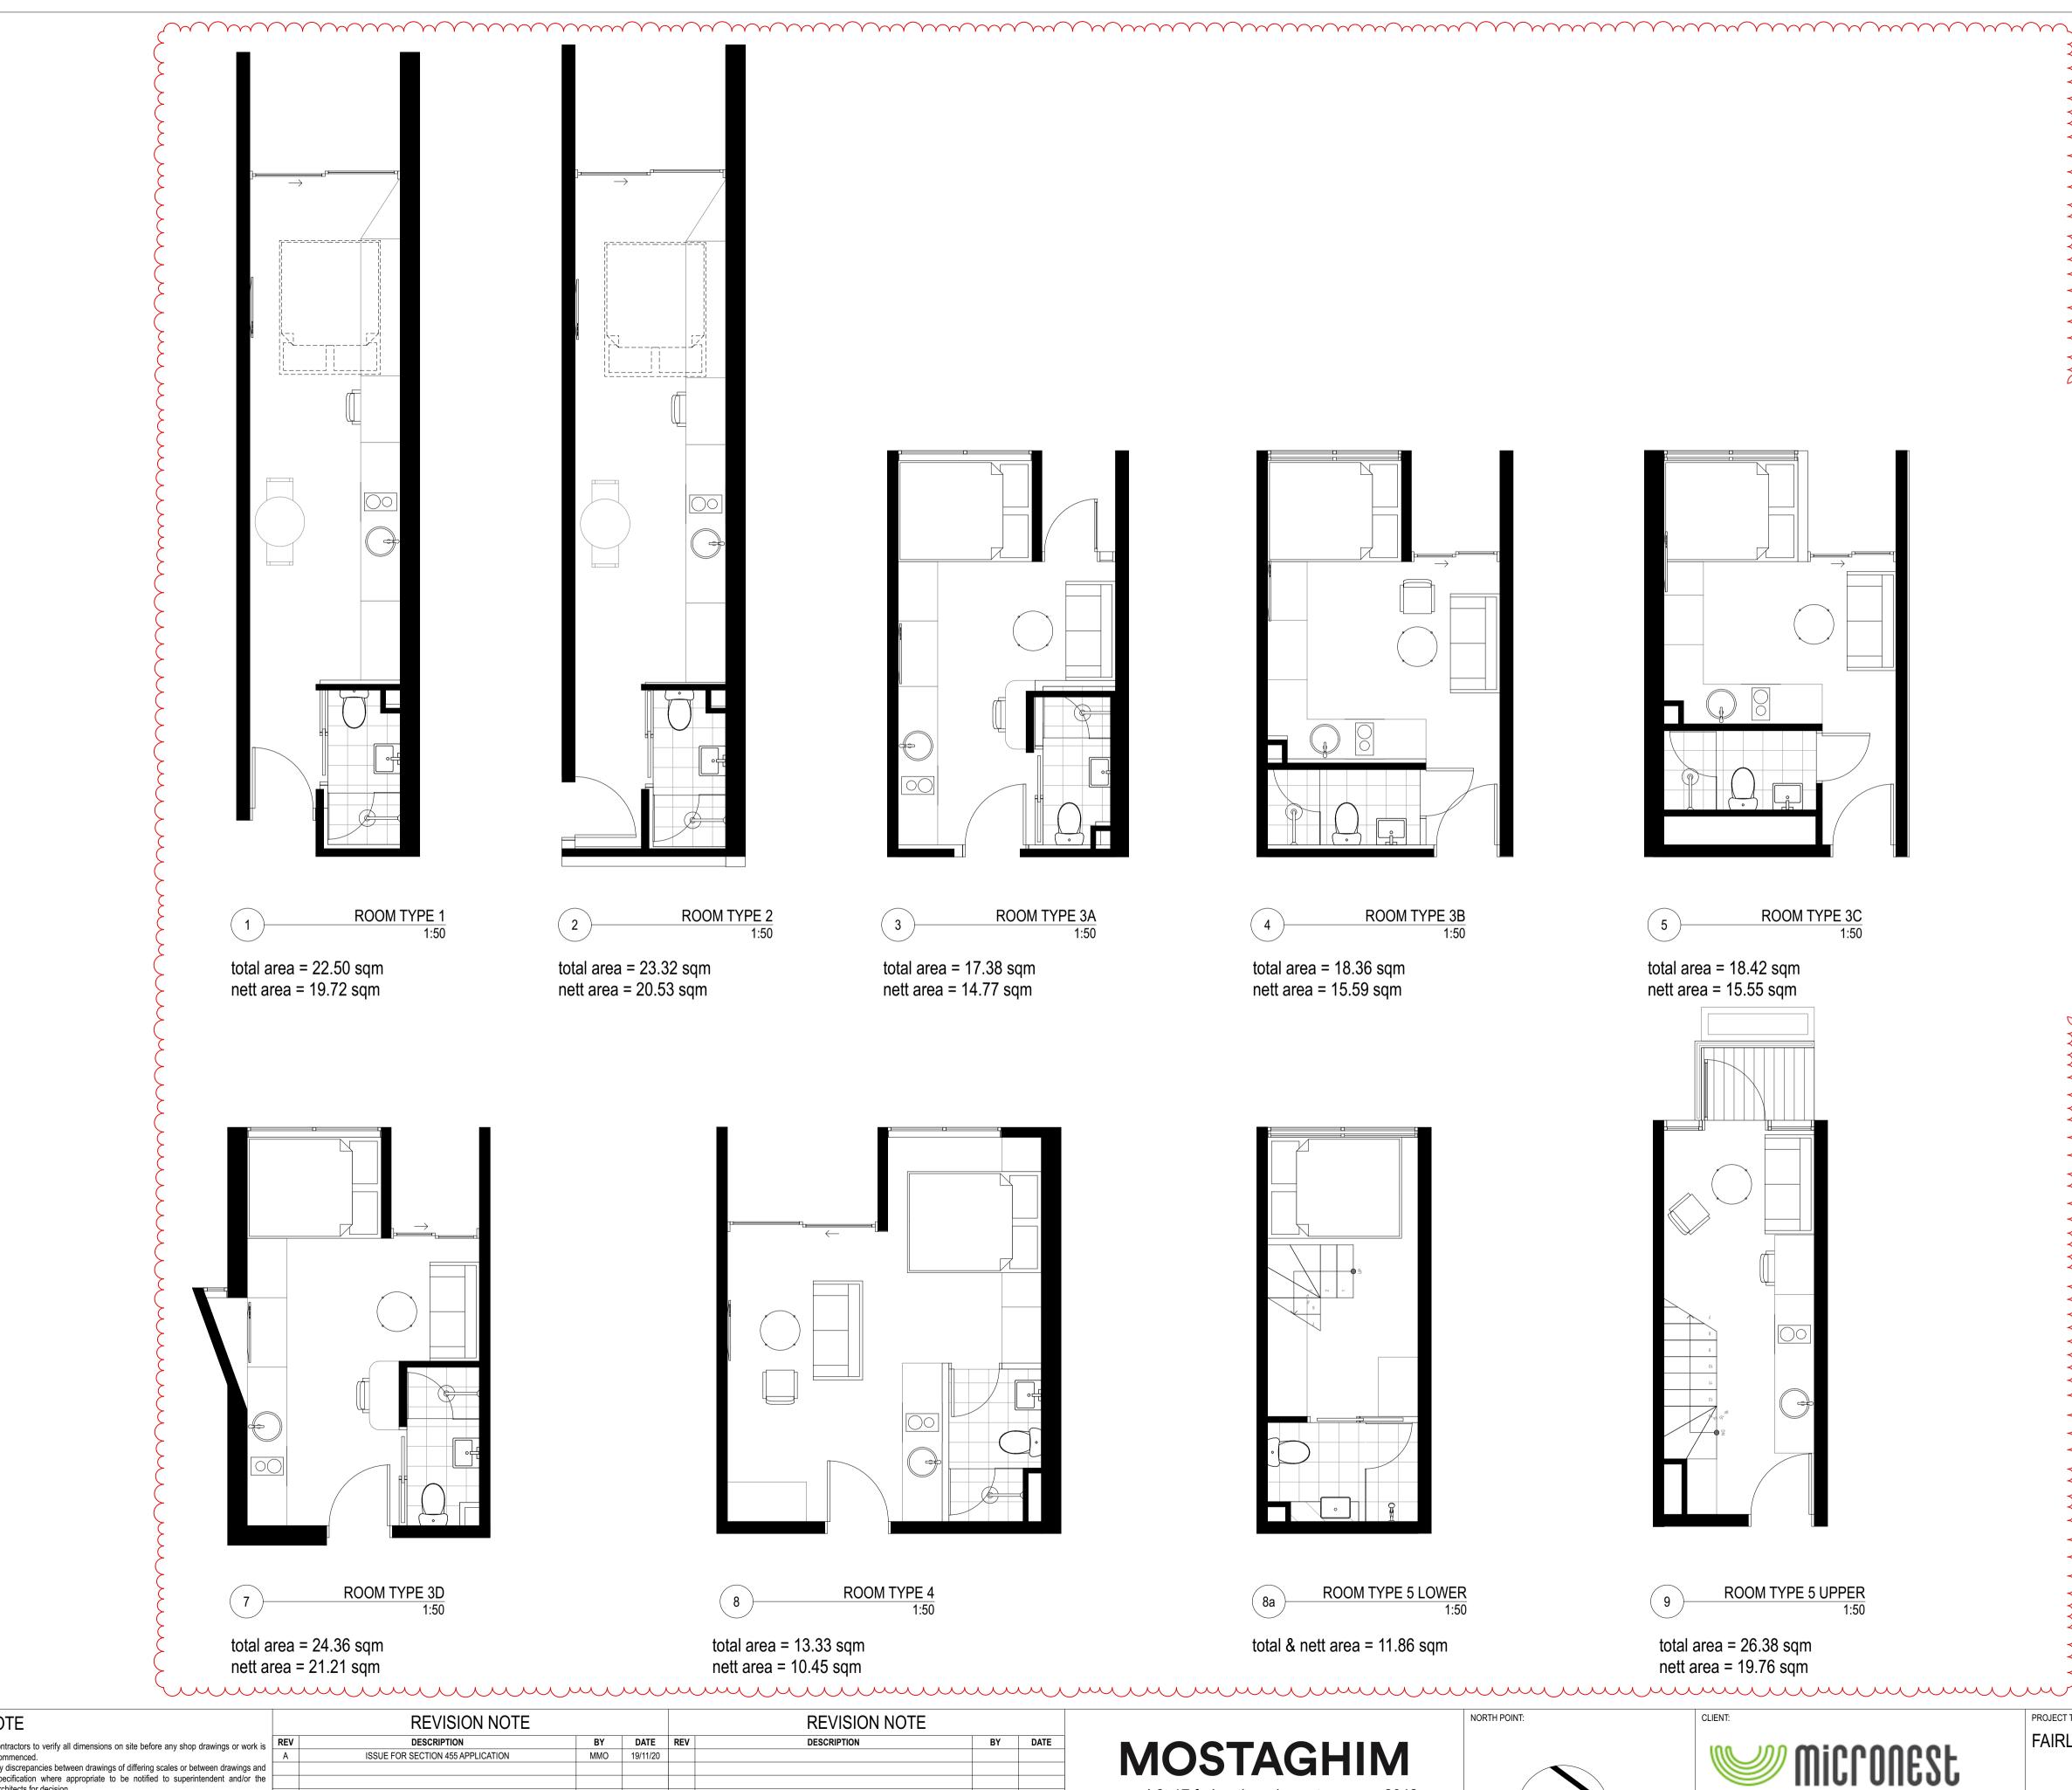

nett area = 14.77 sqm

 $\leftarrow$ 

ROOM TYPE 4

1:50

ROOM TYPE 3B 1:50

total area = 18.36 sqm nett area = 15.59 sqm

4

**ROOM TYPE 5 LOWER** ( 8a ) 1:50 total & nett area = 11.86 sqm

total area = 18.42 sqm nett area = 15.55 sqm

ROOM TYPE 5 UPPER (9) 1:50

total area = 26.38 sqm nett area = 19.76 sqm

NORTH POINT:

| LIENT:                                   |  |
|------------------------------------------|--|
| Wicconest                                |  |
| ROJECT ADDRESS:                          |  |
| 95-197 SYDNEY ROAD<br>FAIRLIGHT NSW 2094 |  |