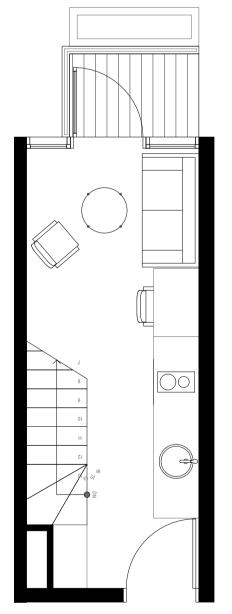

nett area = 14.77 sqm

 $\leftarrow$ 

ROOM TYPE 4

1:50

ROOM TYPE 3B 1:50

total area = 18.36 sqm nett area = 15.59 sqm

4

**ROOM TYPE 5 LOWER** ( 8a ) 1:50 total & nett area = 11.86 sqm

total area = 18.42 sqm nett area = 15.55 sqm

ROOM TYPE 5 UPPER (9) 1:50

total area = 26.38 sqm nett area = 19.76 sqm

NORTH POINT:

| LIENT:                                   |  |
|------------------------------------------|--|
| Wicconest                                |  |
| ROJECT ADDRESS:                          |  |
| 95-197 SYDNEY ROAD<br>FAIRLIGHT NSW 2094 |  |