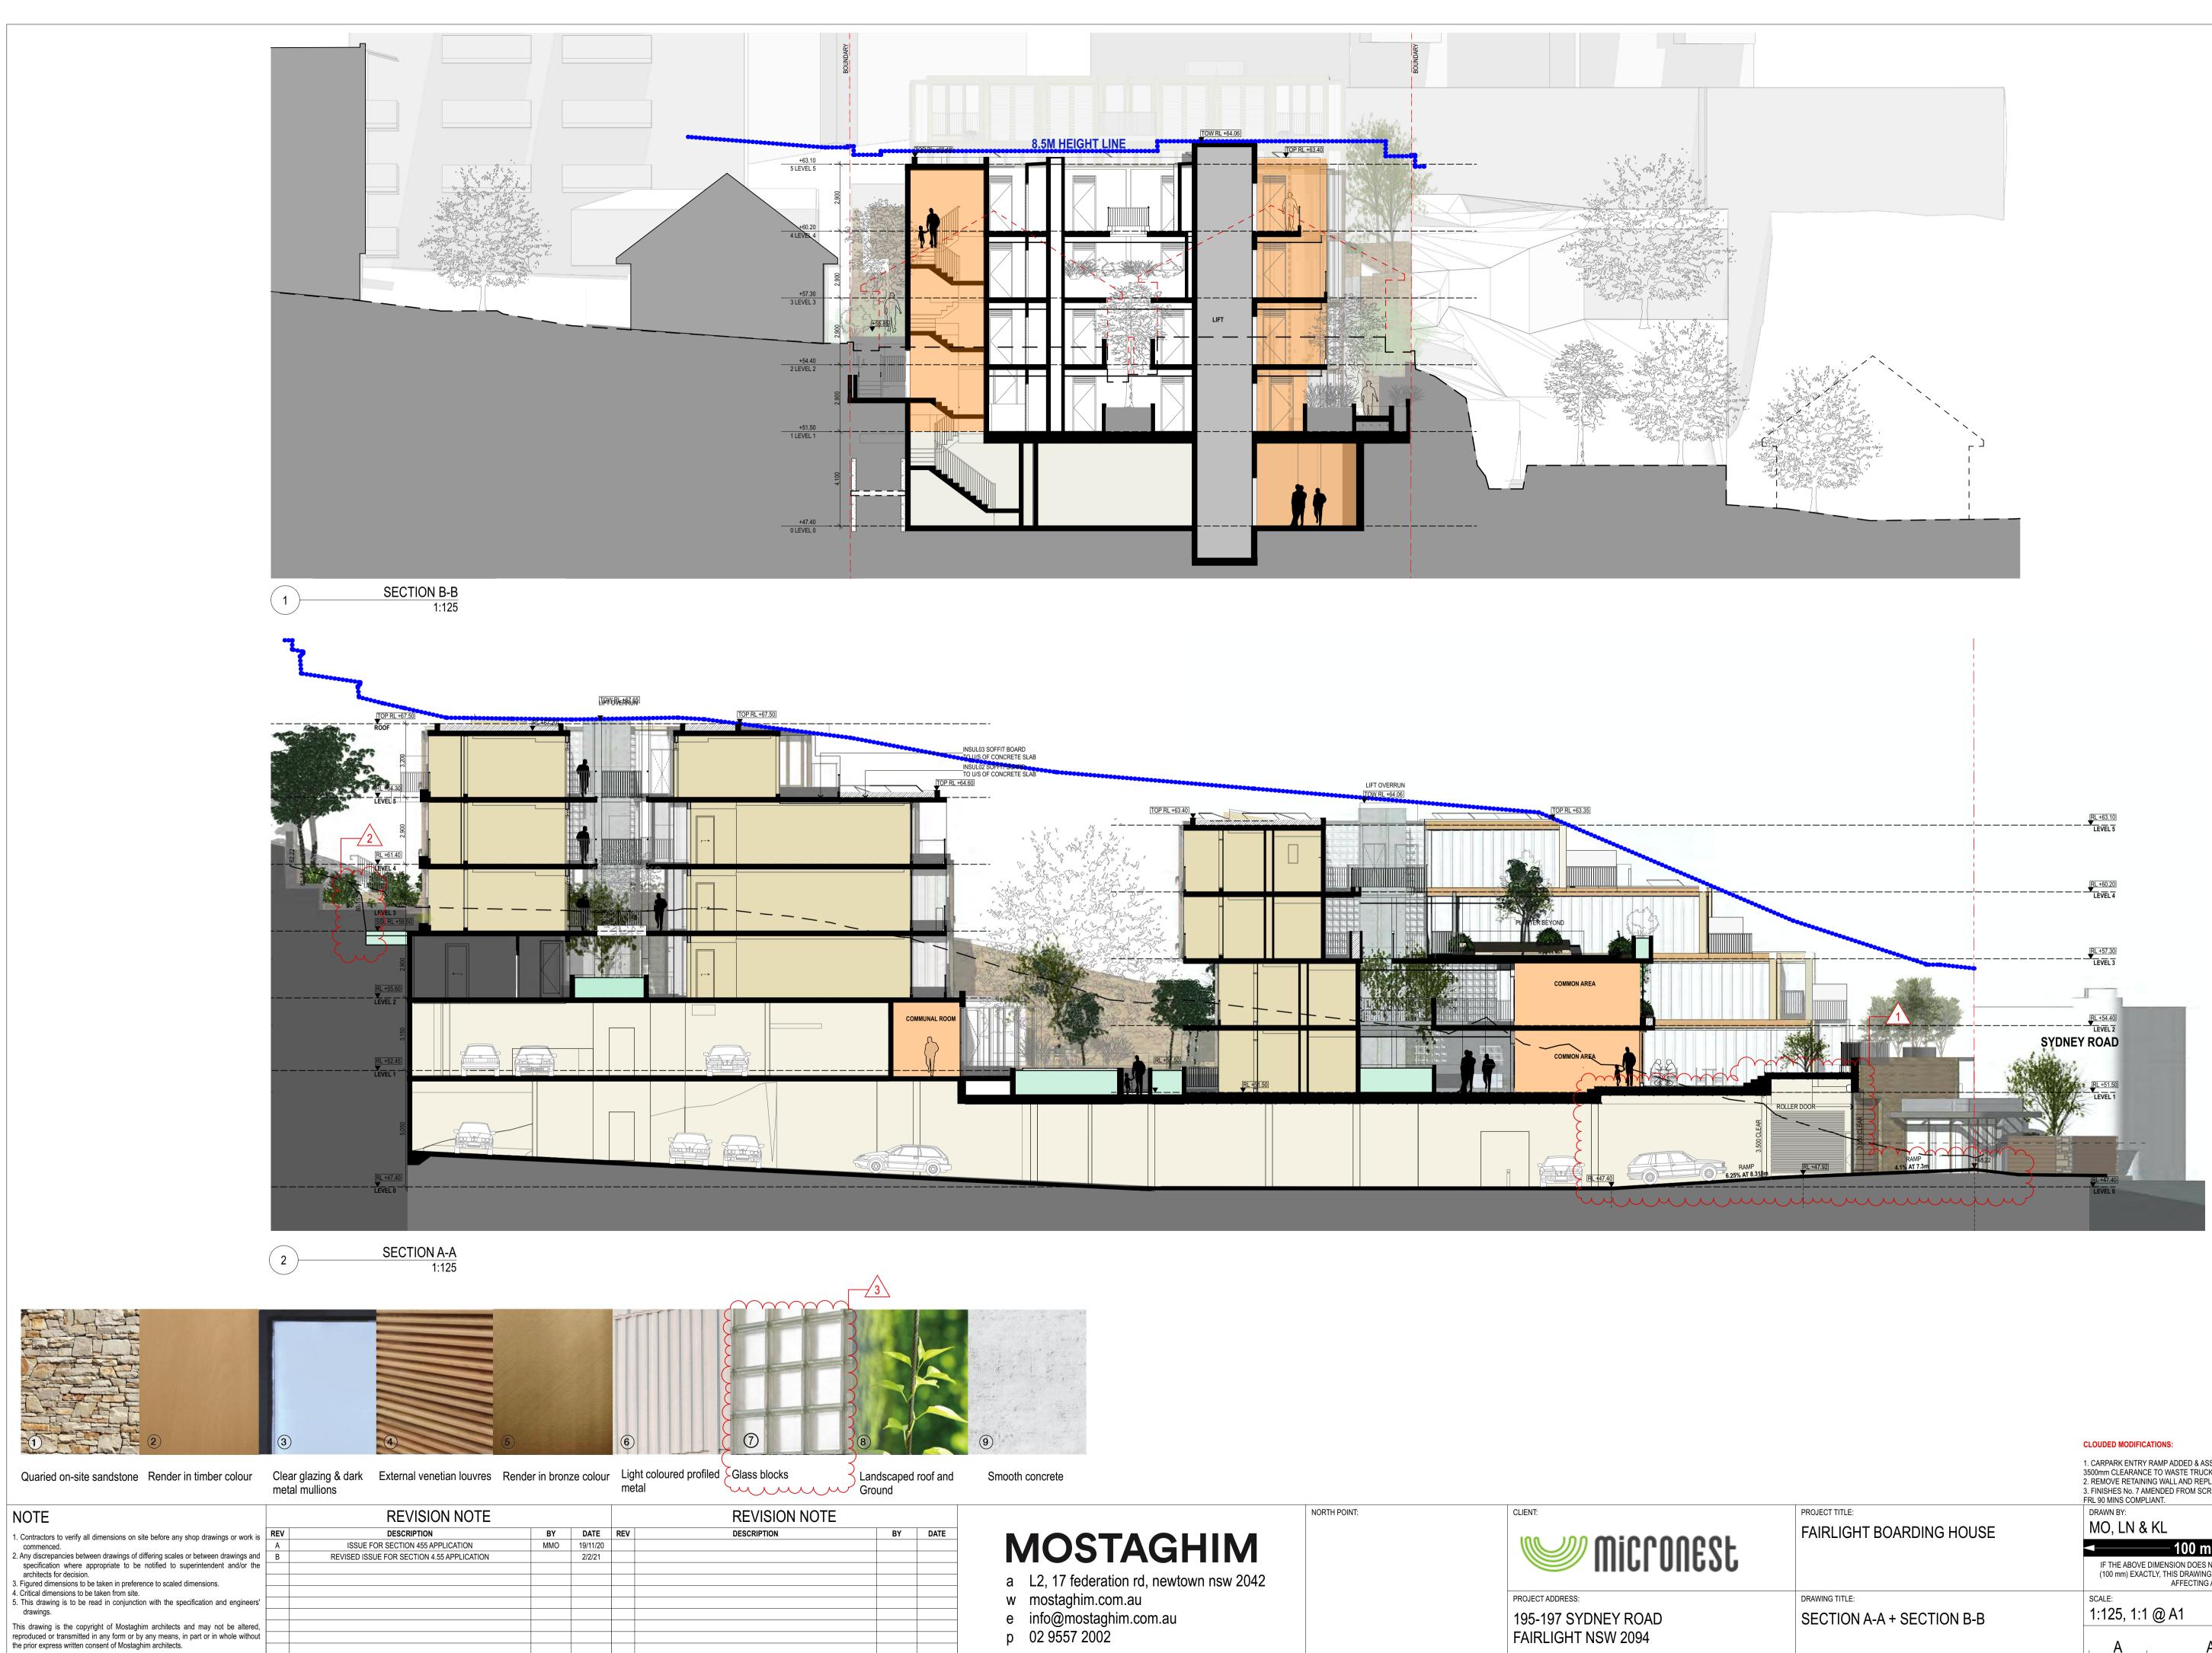

|                           | 1. CARPARK ENTRY RAMP ADDED & ASSOCI<br>3500mm CLEARANCE TO WASTE TRUCK.<br>2. REMOVE RETAINING WALL AND REPLACE<br>3. FINISHES No. 7 AMENDED FROM SCREEN<br>FRL 90 MINS COMPLIANT. | WITH NATURAL ROCK FACE WALL.   |  |  |  |  |
|---------------------------|-------------------------------------------------------------------------------------------------------------------------------------------------------------------------------------|--------------------------------|--|--|--|--|
| PROJECT TITLE:            | DRAWN BY:                                                                                                                                                                           | CHECKED BY:                    |  |  |  |  |
| FAIRLIGHT BOARDING HOUSE  | MO, LN & KL                                                                                                                                                                         | МО                             |  |  |  |  |
|                           | 100 mm ACTUAL                                                                                                                                                                       |                                |  |  |  |  |
|                           | IF THE ABOVE DIMENSION DOES NOT N<br>(100 mm) EXACTLY, THIS DRAWING WILI<br>AFFECTING ALL L                                                                                         | HAVE BEEN ENLARGED OR REDUCED, |  |  |  |  |
| DRAWING TITLE:            | SCALE:                                                                                                                                                                              | PROJECT NUMBER:                |  |  |  |  |
| SECTION A-A + SECTION B-B | 1:125, 1:1 @ A1                                                                                                                                                                     | 20025                          |  |  |  |  |
|                           | A A02<br>disc stage /                                                                                                                                                               |                                |  |  |  |  |