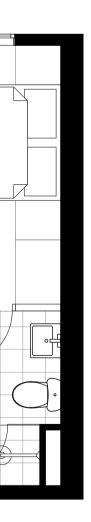

total area = 18.42 sqm nett area = 15.55 sqm

ROOM TYPE 5 UPPER (9) 1:50

total area = 26.38 sqm nett area = 19.76 sqm

NORTH POINT:

| LIENT:                                   |  |
|------------------------------------------|--|
| Wicconest                                |  |
| ROJECT ADDRESS:                          |  |
| 95-197 SYDNEY ROAD<br>FAIRLIGHT NSW 2094 |  |