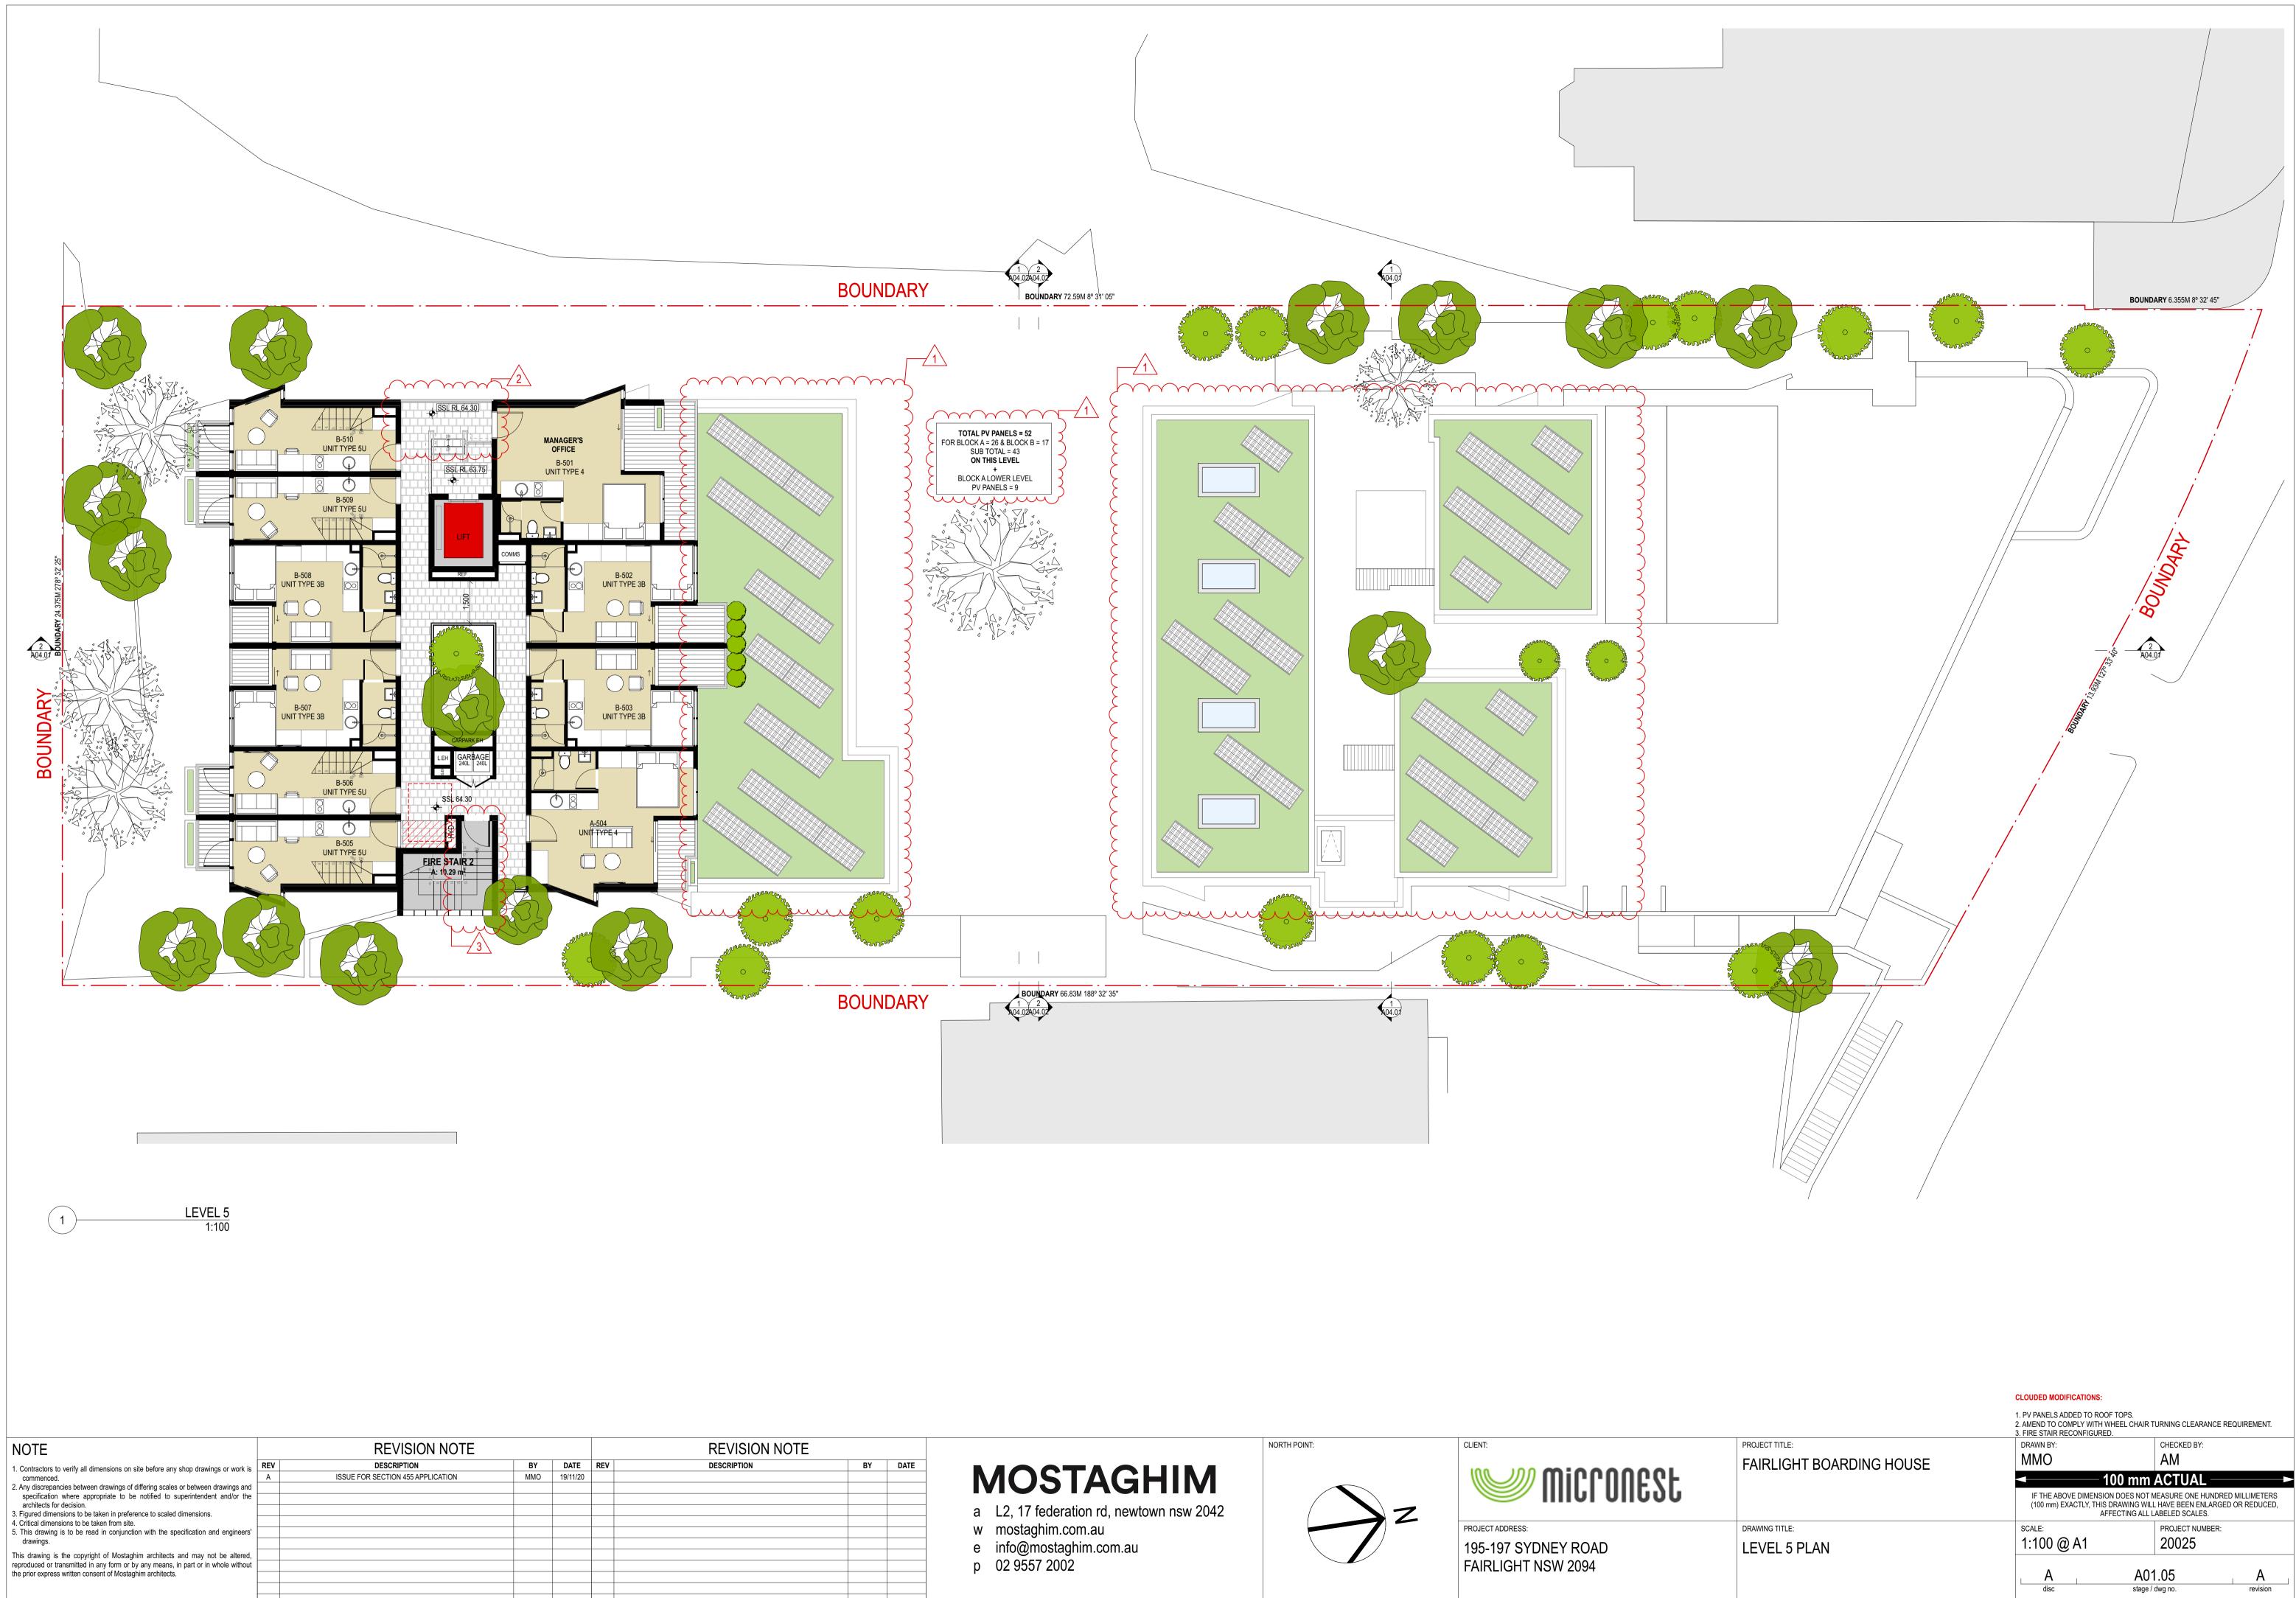

|                          | 1. PV PANELS ADDED TO ROOF TO<br>2. AMEND TO COMPLY WITH WHEE<br>3. FIRE STAIR RECONFIGURED.                                                                           | PS.<br>L CHAIR TURNING CLEARANCE REQUIREMENT. |  |  |  |  |
|--------------------------|------------------------------------------------------------------------------------------------------------------------------------------------------------------------|-----------------------------------------------|--|--|--|--|
| PROJECT TITLE:           | DRAWN BY:                                                                                                                                                              | CHECKED BY:                                   |  |  |  |  |
| FAIRLIGHT BOARDING HOUSE | MMO                                                                                                                                                                    | AM                                            |  |  |  |  |
|                          | <b>–</b> —100                                                                                                                                                          | mm ACTUAL                                     |  |  |  |  |
|                          | IF THE ABOVE DIMENSION DOES NOT MEASURE ONE HUNDRED MILLIMETERS<br>(100 mm) EXACTLY, THIS DRAWING WILL HAVE BEEN ENLARGED OR REDUCED,<br>AFFECTING ALL LABELED SCALES. |                                               |  |  |  |  |
| DRAWING TITLE:           | SCALE:                                                                                                                                                                 | PROJECT NUMBER:                               |  |  |  |  |
| LEVEL 5 PLAN             | 1:100 @ A1                                                                                                                                                             | 20025                                         |  |  |  |  |
|                          | disc                                                                                                                                                                   | A01.05 A stage / dwg no. revision             |  |  |  |  |