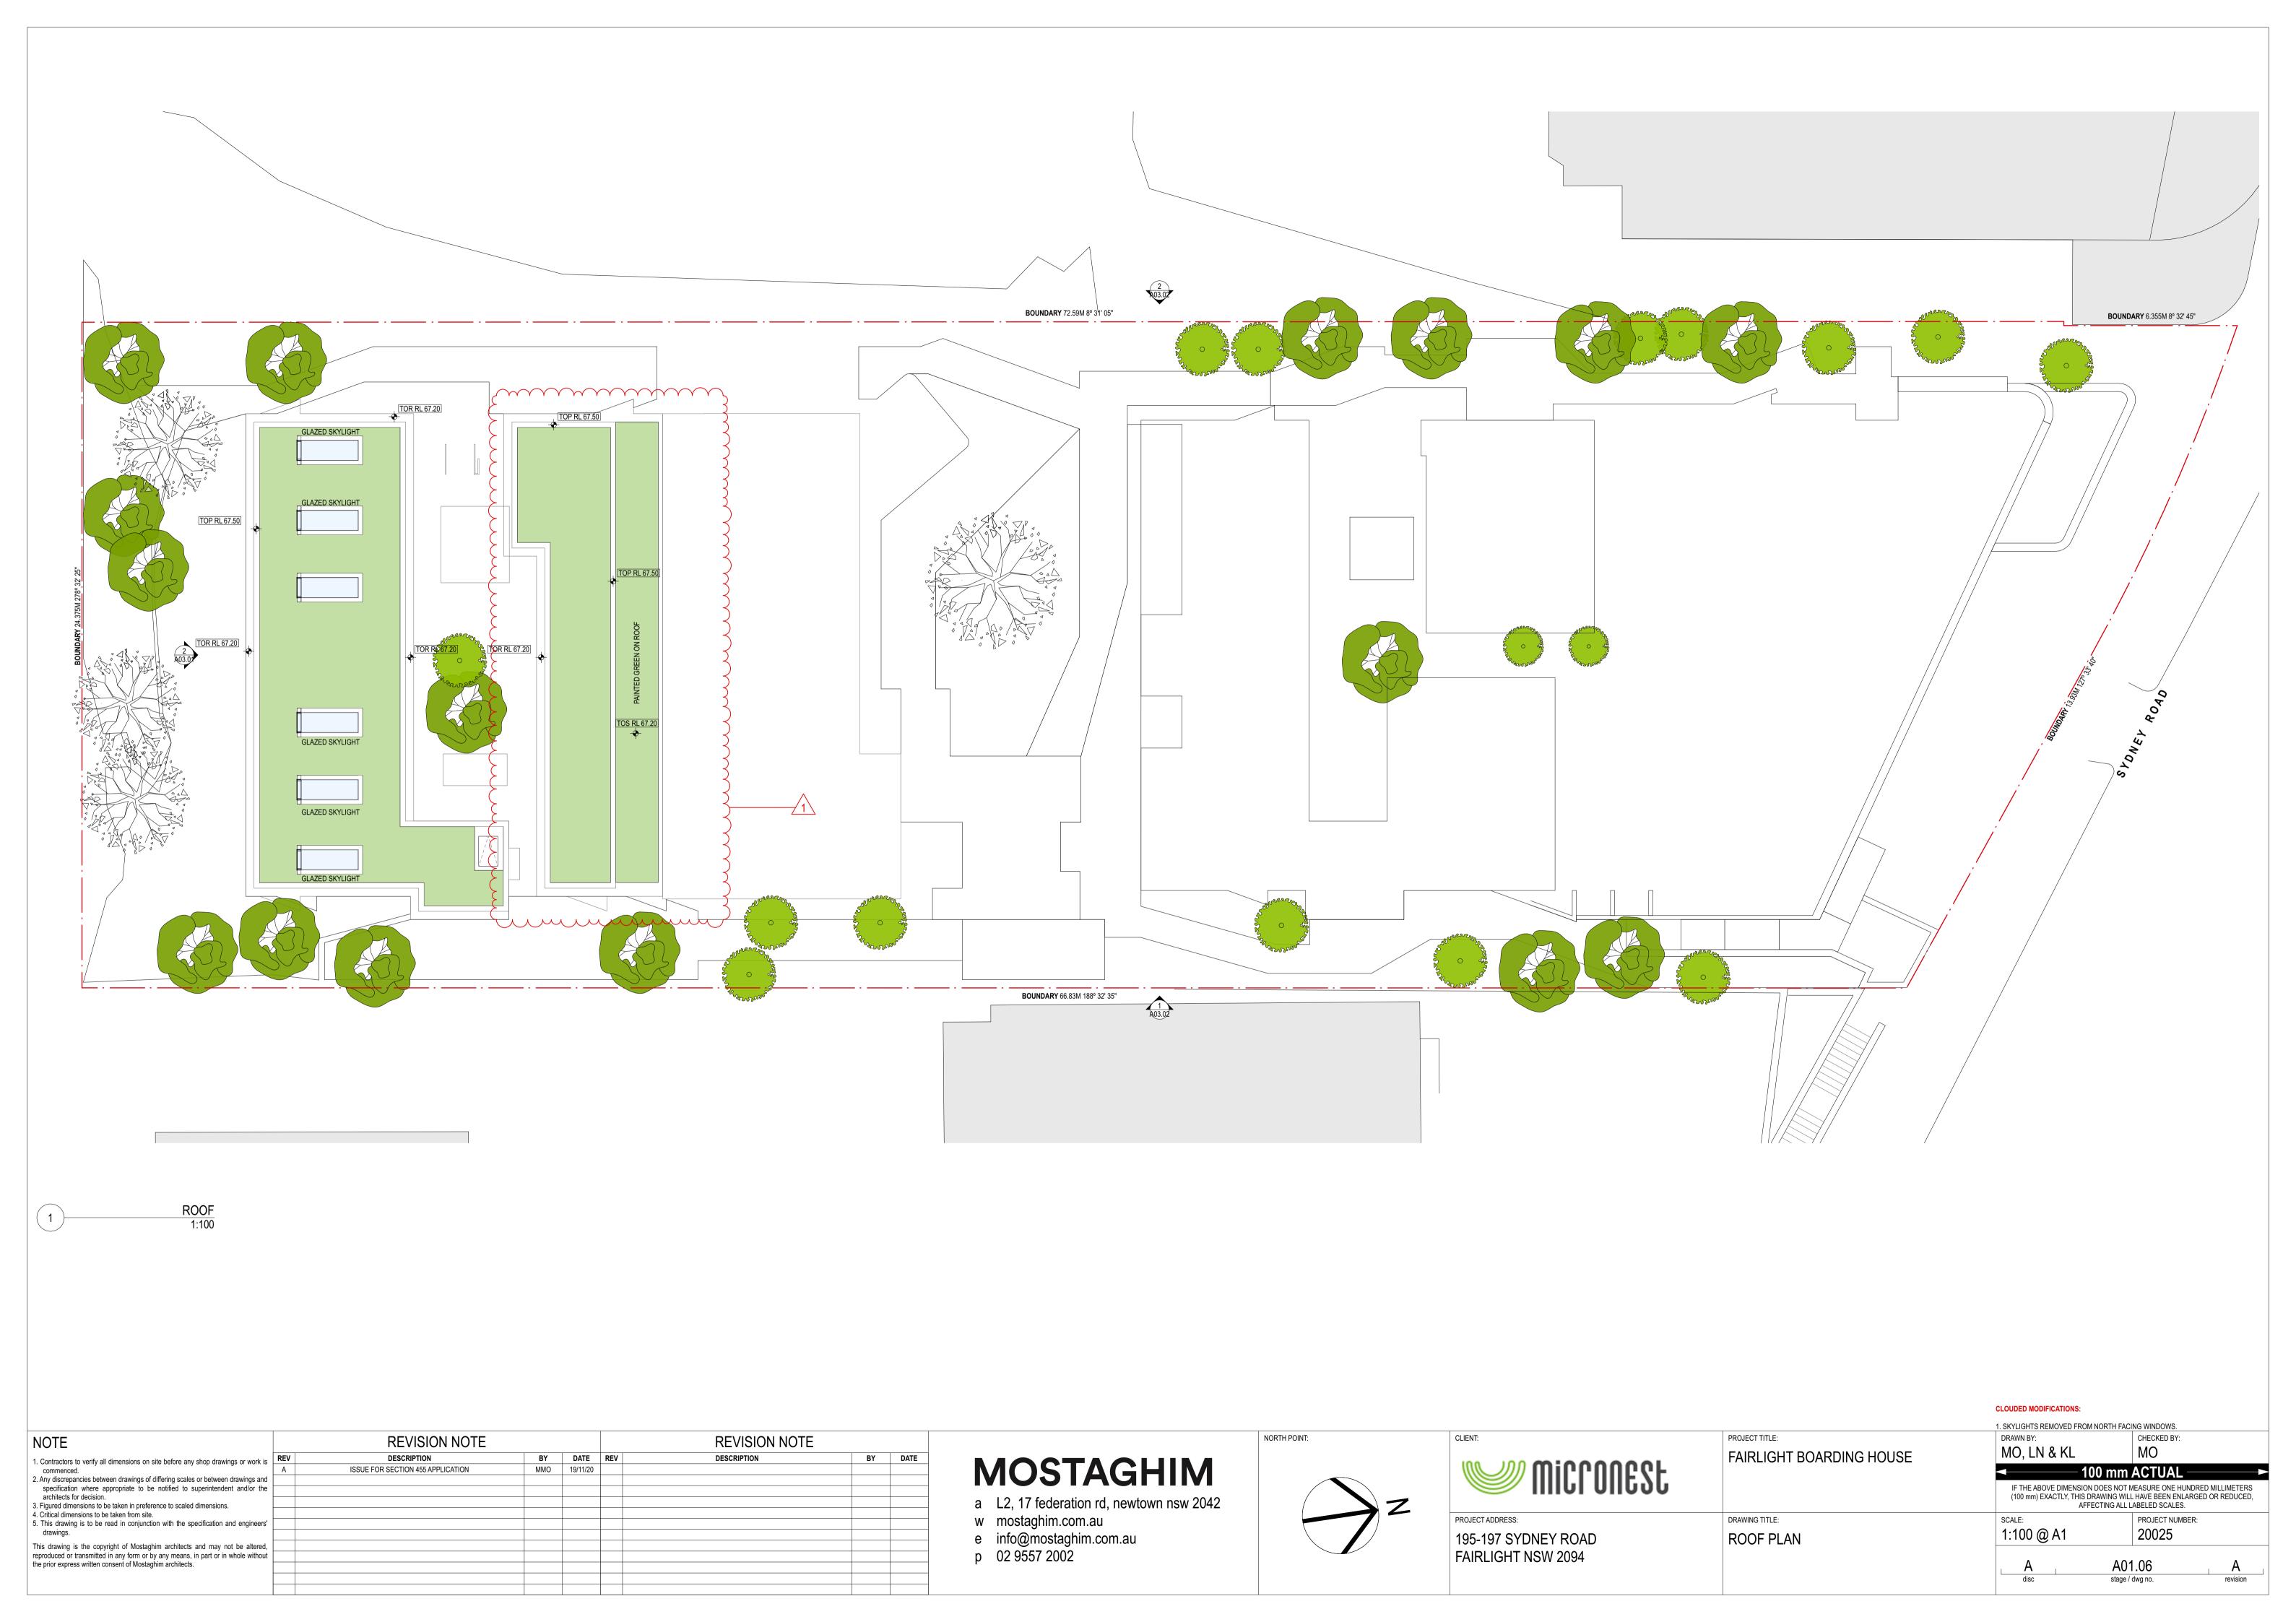

### S4.55 SUBMISSION

|        | DRAWING LIST                              |
|--------|-------------------------------------------|
| No.    | DRAWING NAME                              |
| A00.00 | COVER SHEET, DRAWING LIST & GENERAL NOTES |
| A00.01 | SITE PLAN                                 |
| A01.00 | LEVEL 0 PLAN                              |
| A01.01 | LEVEL 1 PLAN                              |
| A01.02 | LEVEL 2 PLAN                              |
| A01.03 | LEVEL 3 PLAN                              |
| A01.04 | LEVEL 4 PLAN                              |
| A01.05 | LEVEL 5 PLAN                              |
| A01.06 | ROOF PLAN                                 |
| A02.01 | TYPICAL UNIT LAYOUT PLAN                  |
| A03.01 | ELEVATION NORTH + SOUTH                   |
| A03.02 | ELEVATION EAST + WEST                     |
| A04.01 | SECTION A-A + SECTION B-B                 |
| A04.02 | SECTION C-C + SECTION D-D                 |
| A08.01 | DEMOLITION PLAN                           |
| A08.02 | EXCAVATION PLAN                           |
| A08.03 | GROSS FLOOR AREA CALCULATIONS             |