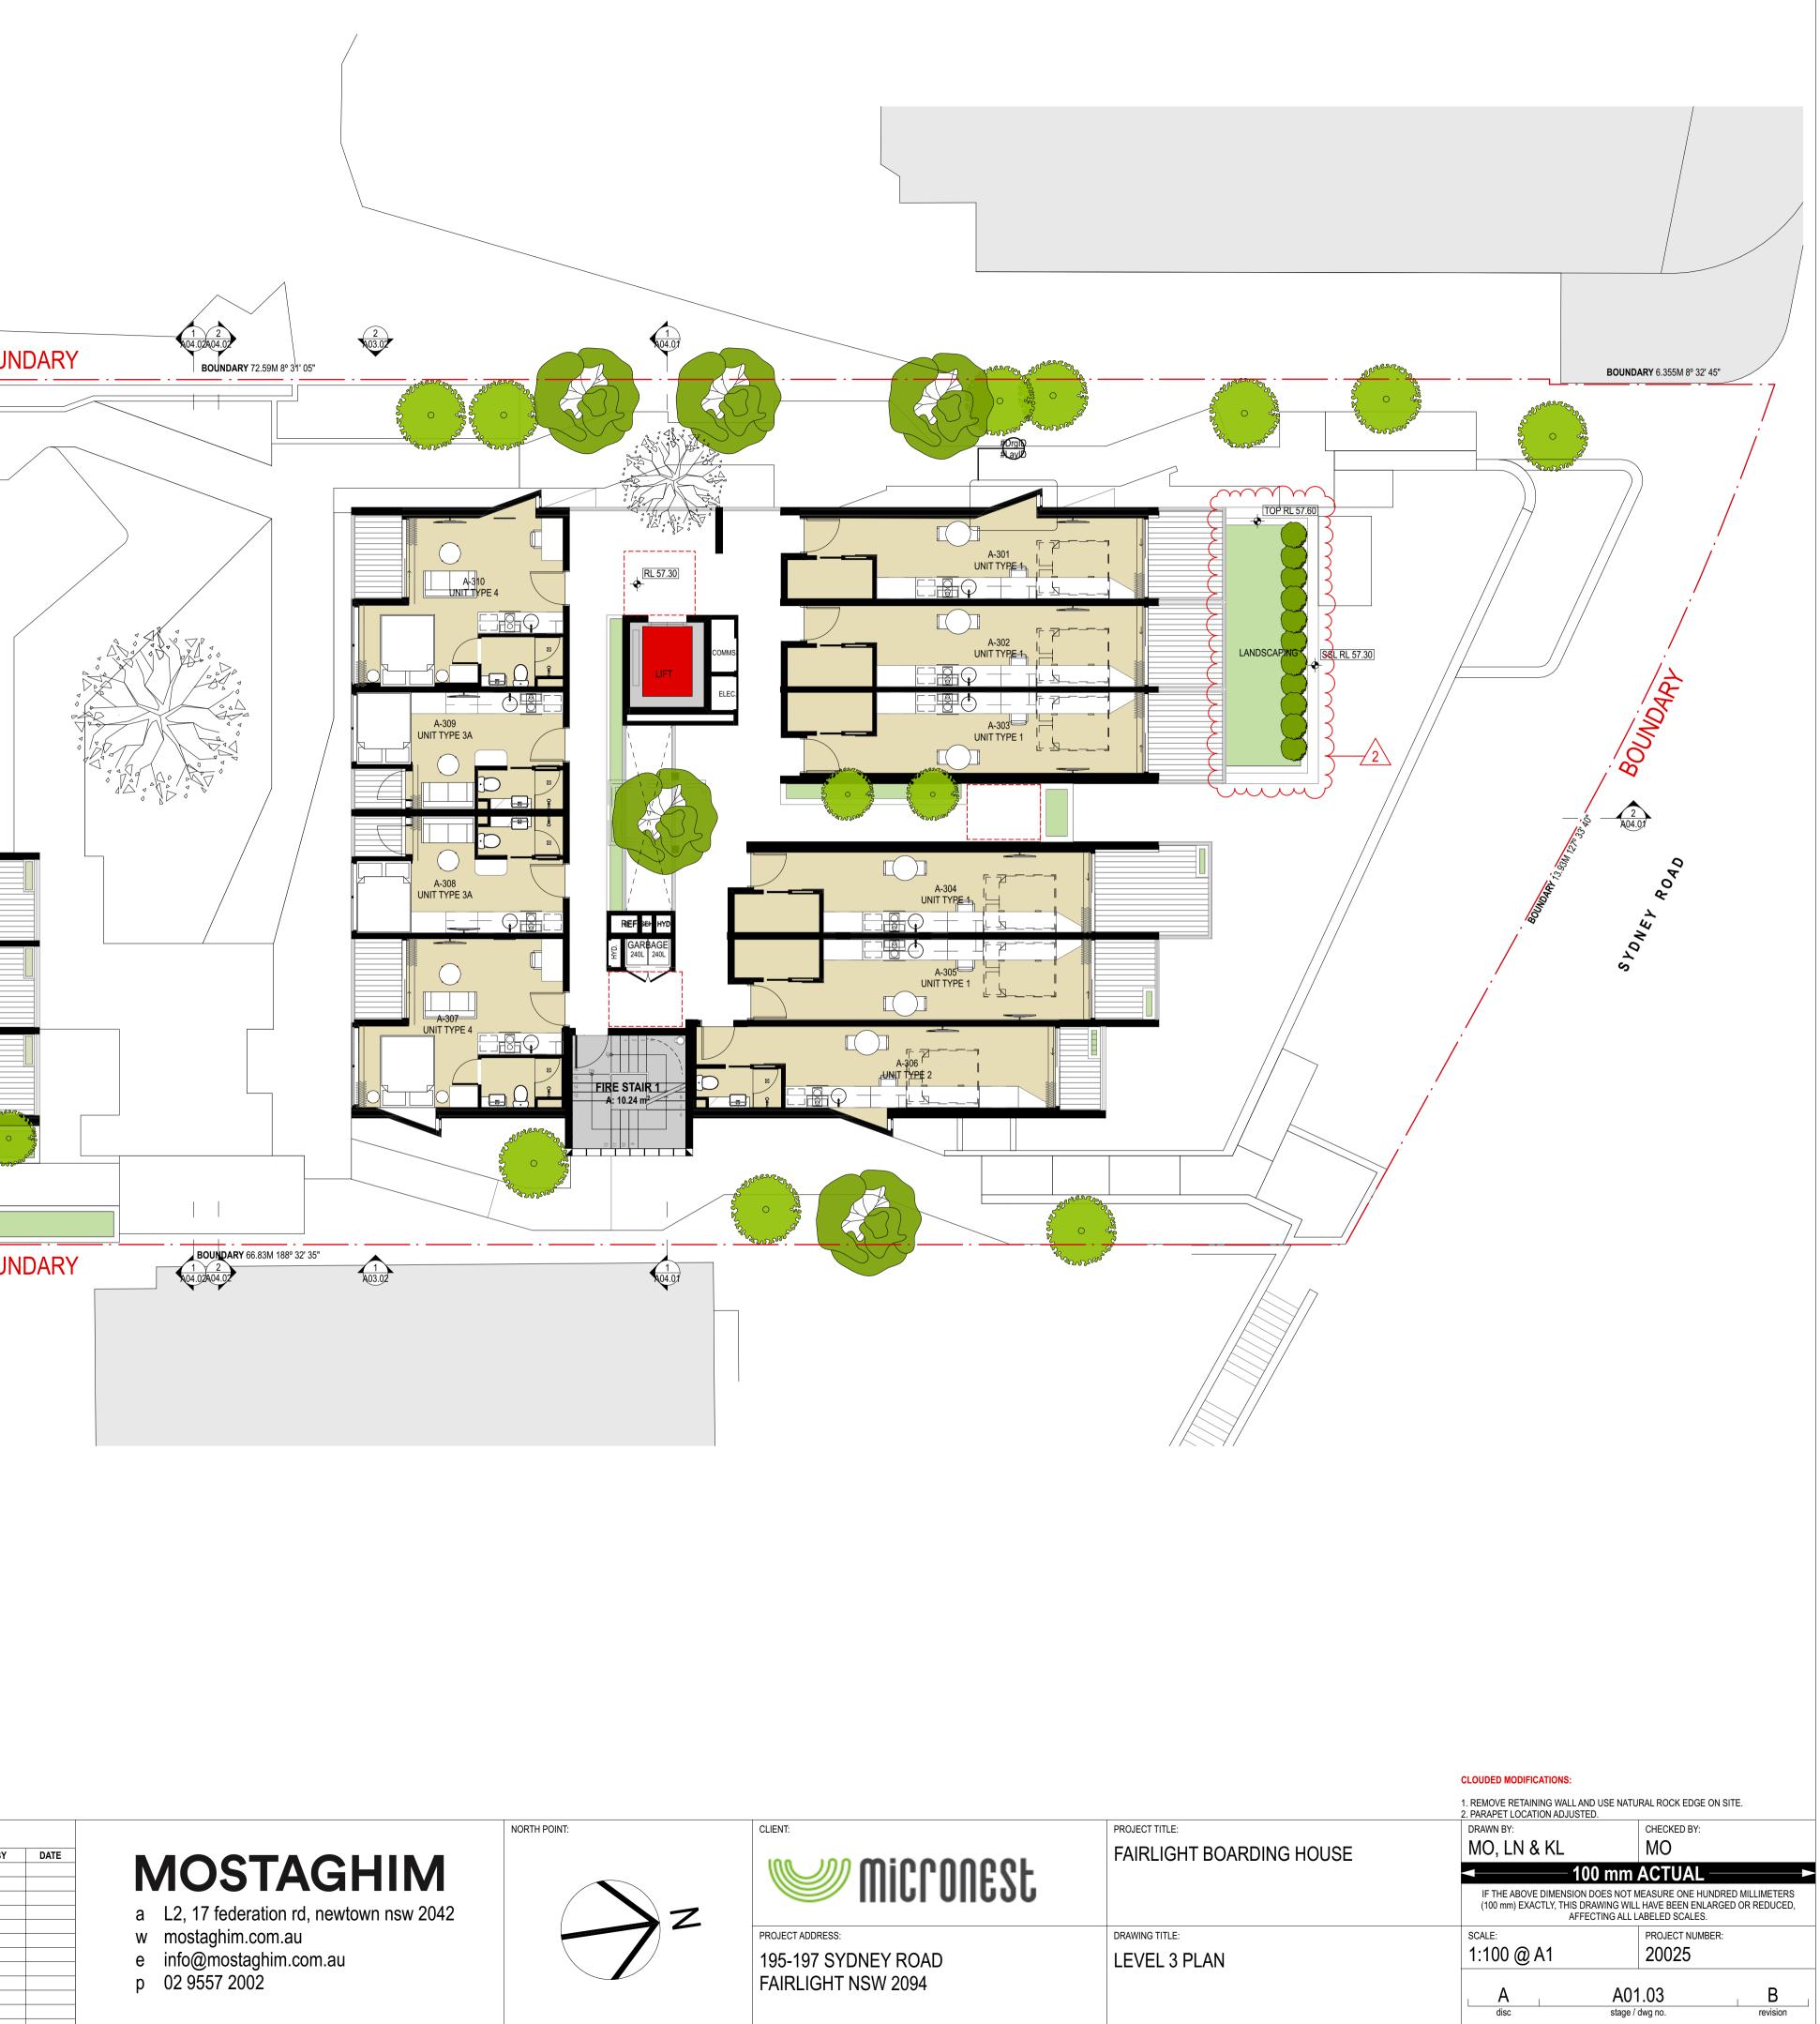

### S4.55 SUBMISSION

|        | DRAWING LIST                              |
|--------|-------------------------------------------|
| No.    | DRAWING NAME                              |
| A00.00 | COVER SHEET, DRAWING LIST & GENERAL NOTES |
| A00.01 | SITE PLAN                                 |
| A01.00 | LEVEL 0 PLAN                              |
| A01.01 | LEVEL 1 PLAN                              |
| A01.02 | LEVEL 2 PLAN                              |
| A01.03 | LEVEL 3 PLAN                              |
| A01.04 | LEVEL 4 PLAN                              |
| A01.05 | LEVEL 5 PLAN                              |
| A01.06 | ROOF PLAN                                 |
| A02.01 | TYPICAL UNIT LAYOUT PLAN                  |
| A03.01 | ELEVATION NORTH + SOUTH                   |
| A03.02 | ELEVATION EAST + WEST                     |
| A04.01 | SECTION A-A + SECTION B-B                 |
| A04.02 | SECTION C-C + SECTION D-D                 |
| A08.01 | DEMOLITION PLAN                           |
| A08.02 | EXCAVATION PLAN                           |
| A08.03 | GROSS FLOOR AREA CALCULATIONS             |