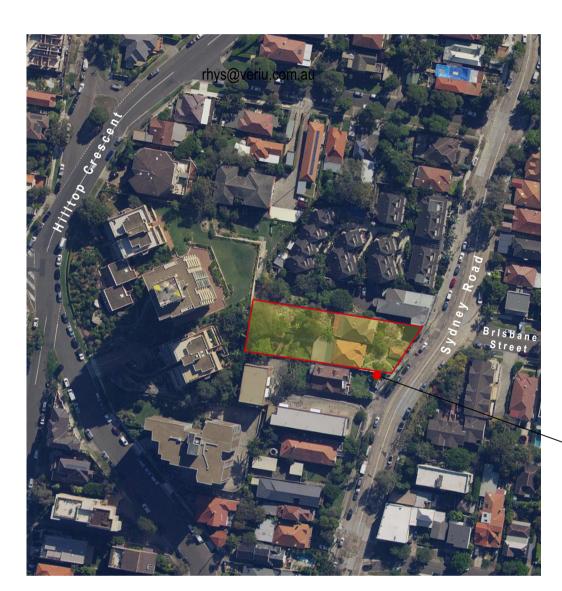

|
| A01.01 | LEVEL 1 PLAN                              |
| A01.02 | LEVEL 2 PLAN                              |
| A01.03 | LEVEL 3 PLAN                              |
| A01.04 | LEVEL 4 PLAN                              |
| A01.05 | LEVEL 5 PLAN                              |
| A01.06 | ROOF PLAN                                 |
| A02.01 | TYPICAL UNIT LAYOUT PLAN                  |
| A03.01 | ELEVATION NORTH + SOUTH                   |
| A03.02 | ELEVATION EAST + WEST                     |
| A04.01 | SECTION A-A + SECTION B-B                 |
| A04.02 | SECTION C-C + SECTION D-D                 |
| A08.01 | DEMOLITION PLAN                           |
| A08.02 | EXCAVATION PLAN                           |
| A08.03 | GROSS FLOOR AREA CALCULATIONS             |



195-197 PROPOSED SITE

LOCATION

# **'MODULE 195'** 195-197 Sydney Rd, Fairlight

| NOTE                                                                                                 | REVISION NOTE |                                   |     |          | <b>REVISION NOTE</b> |             |    |
|------------------------------------------------------------------------------------------------------|---------------|-----------------------------------|-----|----------|----------------------|-------------|----|
| 1. Contractors to verify all dimensions on site before any shop drawings or work is                  | REV           | DESCRIPTION                       | BY  | DATE     | REV                  | DESCRIPTION | BY |
| commenced.