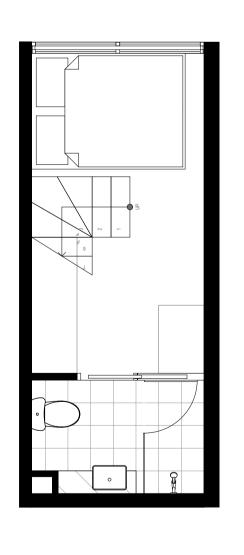

nett area = 14.77 sqm

 $\leftarrow$ 

ROOM TYPE 4

1:50

ROOM TYPE 3B 1:50

total area = 18.36 sqm nett area = 15.59 sqm

4

**ROOM TYPE 5 LOWER** ( 8a ) 1:50 total & nett area = 11.86 sqm