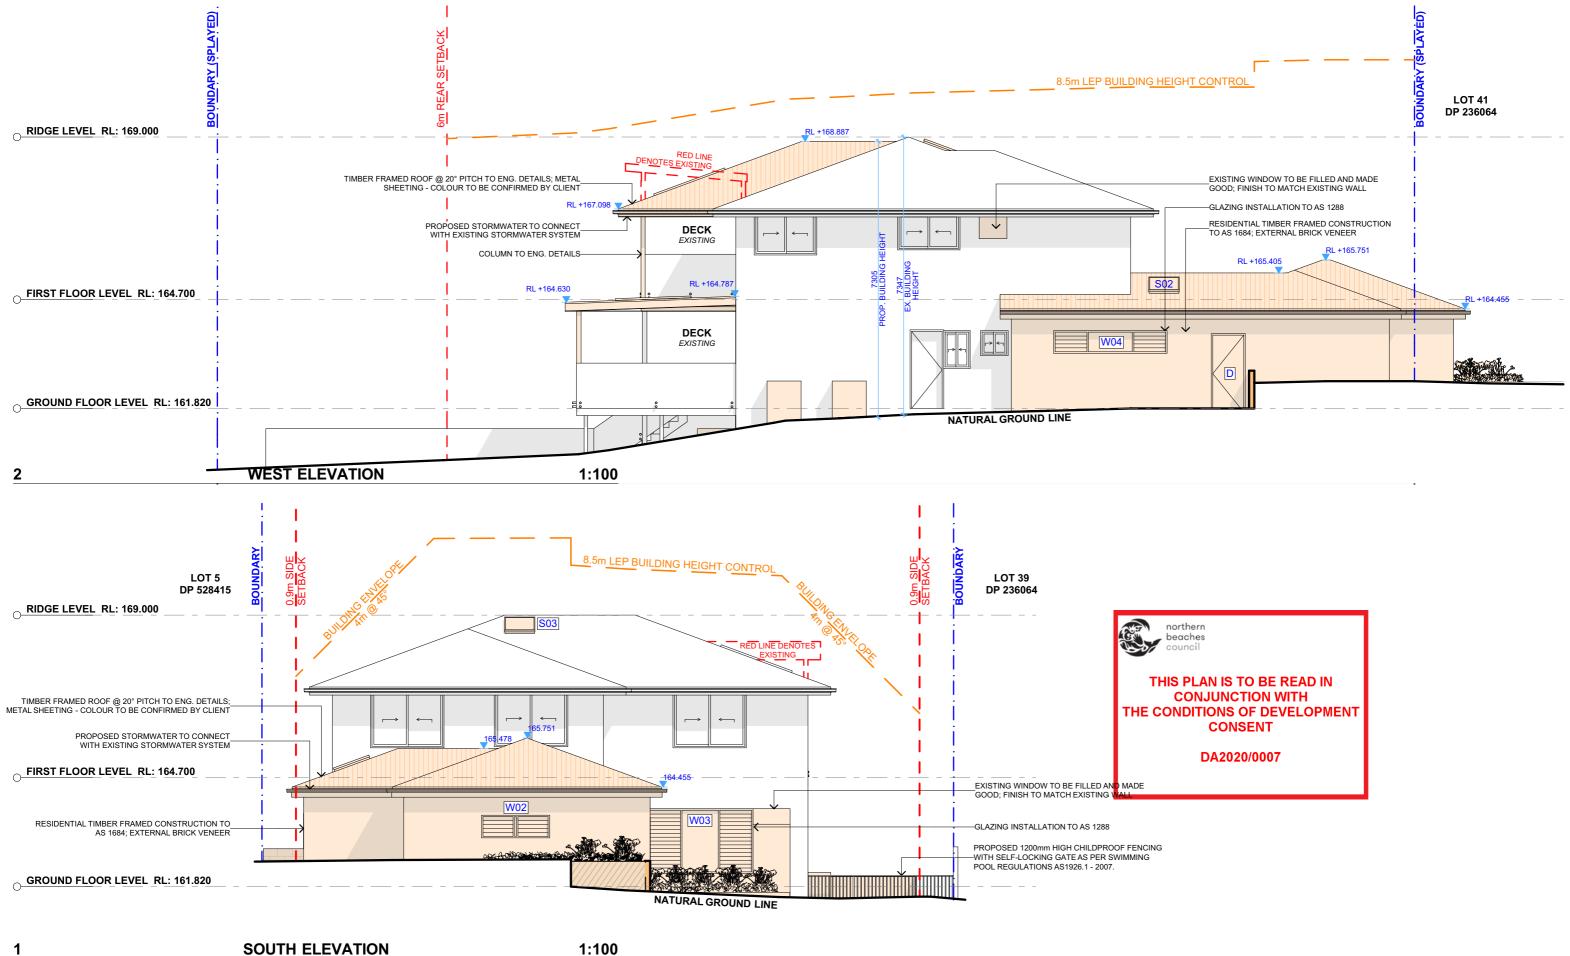

5 THE CREST,

2086

80

SOUTH / WEST ELEVATION

DATE

Tuesday, November 26, 2019

**SCALE** 

1:100 @A3

DRAWING NAME