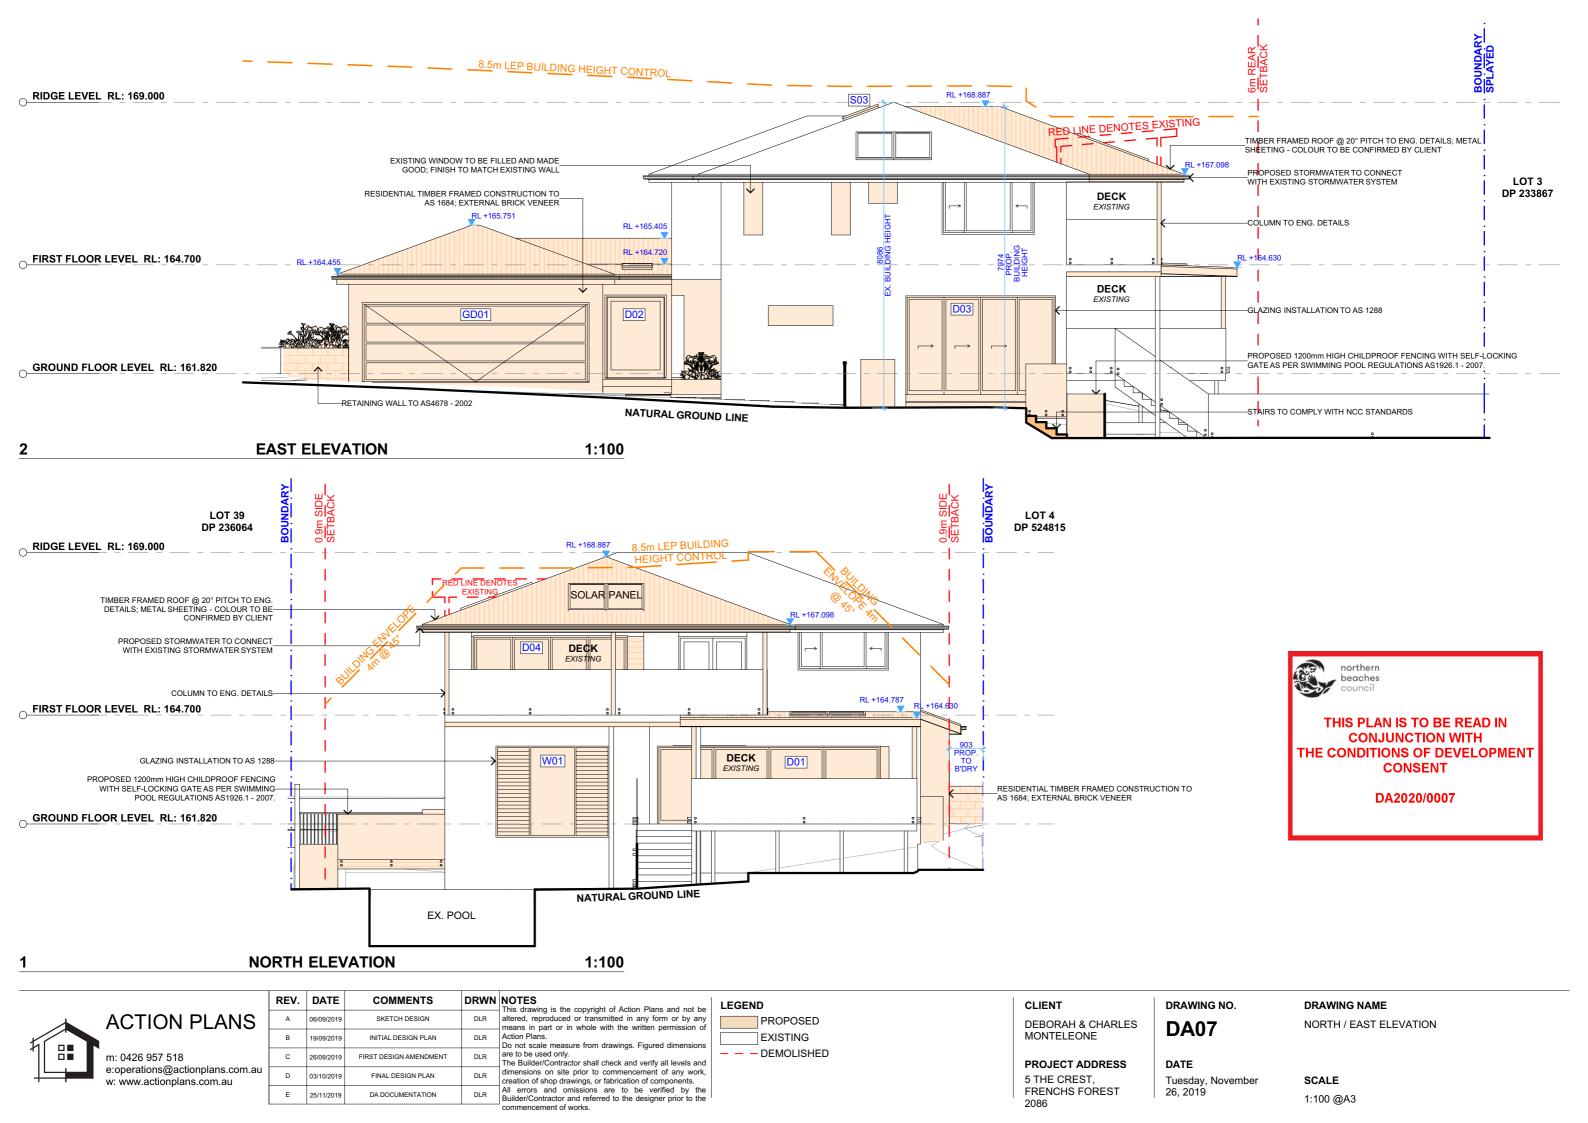

ESIGN PLAN      |   |
|    | E    | 25/11/2019 | DA DOCUMENTATION       |   |
|    |      |            |                        |   |

#### 

Do not scale measure from drawings. Figured dimensions are to be used only.

The Builder/Contractor shall check and verify all levels and dimensions on site prior to commencement of any work, creation of shop drawings, or fabrication of components.

All errors and omissions are to be verified by the Builder/Contractor and referred to the designer prior to the commencement of works.



LEGEND

#### CLIENT

2086

DEBORAH & CHARLES MONTELEONE

#### PROJECT ADDRESS 5 THE CREST, FRENCHS FOREST

# DA02

# DATE Tuesday, November 26, 2019

### DRAWING NAME

SITE / ROOF / SEDIMENT EROSION / WASTE MANAGEMENT / STORMWATER CONCEPT PLAN

#### SCALE

1:200 @A3









|   | REV. | DATE       | COMMENTS               | DRWN | NOTES                                                                                                                                                                      |
|---|------|------------|------------------------|------|----------------------------------------------------------------------------------------------------------------------------------------------------------------------------|
|   | А    | 06/09/2019 | SKETCH DESIGN          | DLR  | This drawing is the copyright of Action Plans and not be altered, reproduced or transmitted in any form or by any means in part or in whole with the written permission of |
|   | В    | 19/09/2019 | INITIAL DESIGN PLAN    | DLR  | Action Plans.  Do not scale measure from dr