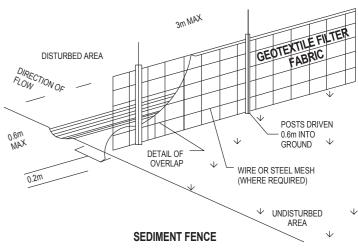

#### SEDIMENT NOTE:

1. ALL EROSION AND SEDIMENT CONTROL MEASURES TO BE INSPECTED AND MAINTAINED DAILY BY THE SITE MANAGER.

2. MINIMISE DISTURBED AREAS, REMOVE EXCESS SOIL FROM EXCAVATEDAREA AS SOON AS POSSIBLE.
3. ALL MATERIAL STOCKPILE TO BE CLEAR FROM DRAINS, GUTTERS AND FOOTPATHS, OR WITHIN SEDIMENT FENCE AREA.

4. DRAINAGE TO BE CONNECTED TO STORMWATER AS SOON AS POSSIBLE. IF STORED ON SITE, IT MUST BE FILTERED BEFORE RELEASING INTO STORMWATER SYSTEM OR WATERWAYS.

5. ROADS AND FOOTPATHS TO BE SWEPT DAILY.

#### **GUTTER PROTECTION:**

PROVIDE PROTECTION TO DOWNHILL GRATE IN GUTTER BY MEANS OF SAND BAGS OR BLUE METAL WRAPPED IN GEOTEXTILE FABRIC. WHEN SOIL OR SAND BUILDS UP AROUND THIS SEDIMENT BARRIER, THE MATERIAL SHOULD BE RELOCATED BACK TO THE SITE FOR DISPOSAL.